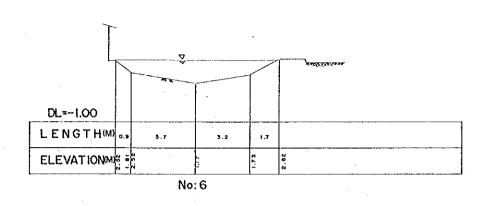

RESULT OF SPOT ELEVATION SURVEY (MAP NO. 1008)

IV. RESULT OF RIVER AND CHANNEL CROSS-SECTION SURVEY



















LOCATION MAP 1: 20.000

|                  | CROSS SECTION OF RIVER                          |      |
|------------------|-------------------------------------------------|------|
| NAME<br>OF RIVER | KALI MATI DRAIN                                 | 1/   |
| NAME<br>OF STUDY | THE STUDY ON URBAN DRAINAGE ANDWASTE WATER DISP | OSAL |

→H. I:100







|                  | CROSS SECTION OF RIVER                                                          |         |
|------------------|---------------------------------------------------------------------------------|---------|
| NAME<br>OF RIVER | RAWAMANGUN DRAIN                                                                | 1/1     |
| NAME<br>OF STUDY | THE STUDY ON URBAN DRAINAGE AND WASTE WATER I<br>PROJECT IN THE CITY OF JAKA