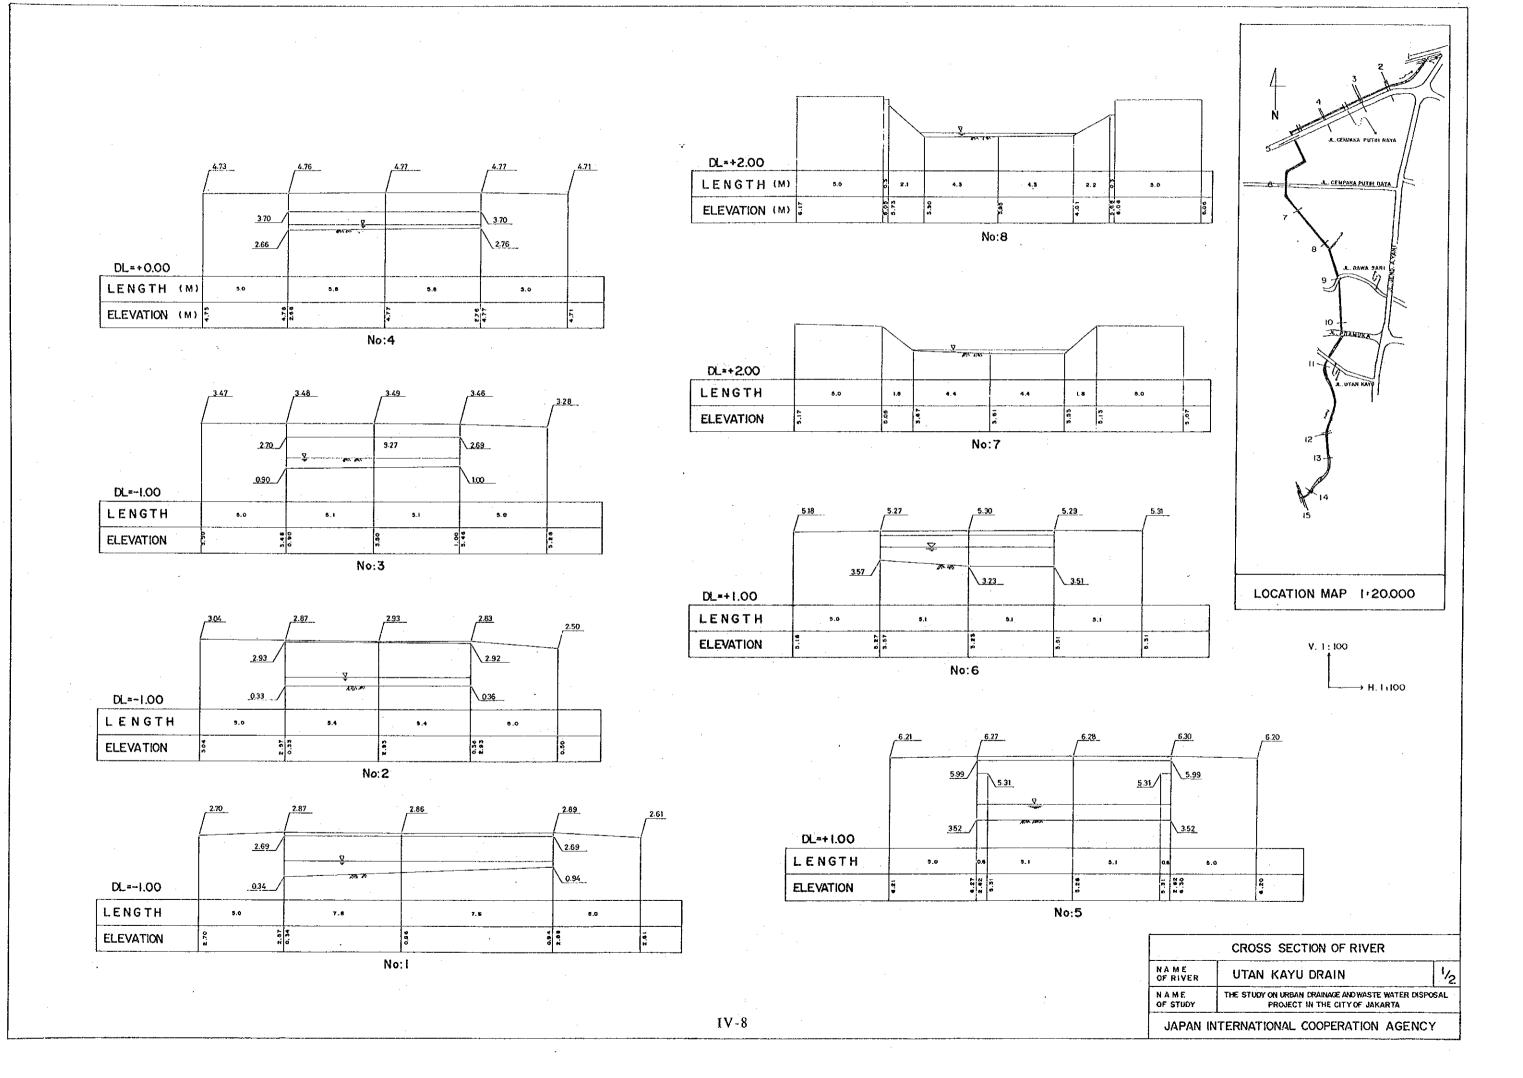

|          |
|------------------|---------------------------------------------------------------------------|----------|
| NAME<br>OF RIVER | KAYU PUTIH - JL.PEMUDA                                                    | 1/1      |
| NAME             | THE STUDY ON URBAN DRAINAGE ANDWASTE WATER PROJECT IN THE CITY OF JAKARTA | DISPOSAL |
| JAPAN IN         | TERNATIONAL COOPERATION AGEN                                              | NCY      |











V. 1,100

| N A M E<br>OF RIVER | KARANG DRAIN                                                           | 2/2 |
|---------------------|------------------------------------------------------------------------|-----|
| NAME<br>OF STUDY    | THE STUDY ON URBAN DRAINAGE AND WASTE V<br>PROJECT IN THE CITY OF JAKA |     |



















LOCATION MAP 1:20.000

JL. BEKASI BARAT



























| CROSS SECTION OF RIVER |                                                                               |         |
|------------------------|-------------------------------------------------------------------------------|---------|
| NAME<br>OFRIVER        | KALI BATA BARAT                                                               | 1/2     |
| NAME<br>OF STUDY       | THE STUDY ON URBAN DRAINAGE AND WASTE WATER OF PROJECT IN THE CITY OF JAKARTA | SPOSAL. |
| JAPAN I                | TERNATIONAL COOPERATION AGENC                                                 | Ϋ́      |



No: 10







V. 1:100

|                  | CROSS SECTION OF RIVER                                                  |      |
|