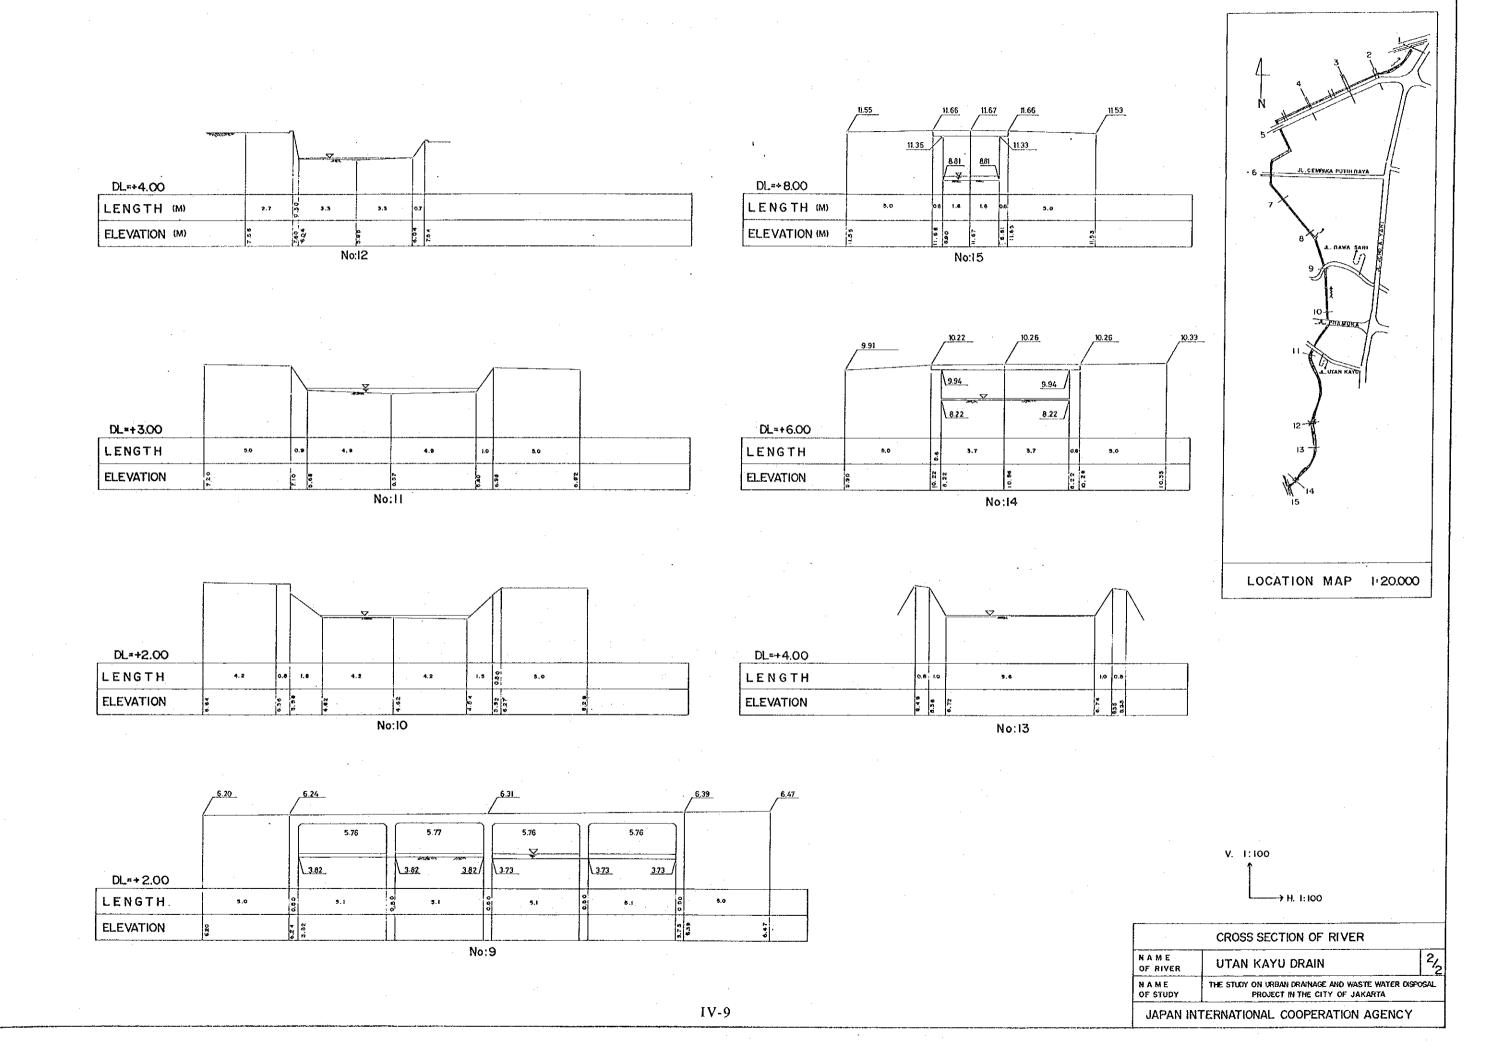

|          |
|------------------|---------------------------------------------------------------------------|----------|
| NAME<br>OF RIVER | KAYU PUTIH - JL.PEMUDA                                                    | 1/1      |
| NAME             | THE STUDY ON URBAN DRAINAGE ANDWASTE WATER PROJECT IN THE CITY OF JAKARTA | DISPOSAL |
| JAPAN IN         | TERNATIONAL COOPERATION AGEN                                              | NCY      |











V. 1,100

| N A M E<br>OF RIVER | KARANG DRAIN                                                           | 2/2 |
|---------------------|------------------------------------------------------------------------|-----|
| NAME<br>OF STUDY    | THE STUDY ON URBAN DRAINAGE AND WASTE V<br>PROJECT IN THE CITY OF JAKA |     |



















LOCATION MAP 1:20.000

JL. BEKASI BARAT



























| CROSS SECTION OF RIVER |                                                                               |         |
|------------------------|-------------------------------------------------------------------------------|---------|
| NAME<br>OFRIVER        | KALI BATA BARAT                                                               | 1/2     |
| NAME<br>OF STUDY       | THE STUDY ON URBAN DRAINAGE AND WASTE WATER OF PROJECT IN THE CITY OF JAKARTA | SPOSAL. |
| JAPAN I                | TERNATIONAL COOPERATION AGENC                                                 | Ϋ́      |



No: 10







V. 1:100

|                  | CROSS SECTION OF RIVER                                                  |      |
|--