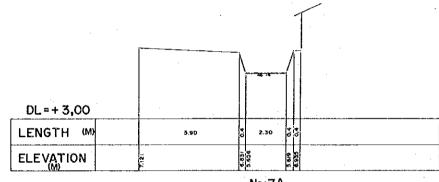

No:7A

|                  | CROSS SECTION OF RIVER                                                    |          |
|------------------|---------------------------------------------------------------------------|----------|
| NAME<br>OF RIVER | KAYU PUTIH - JL.PEMUDA                                                    | 1/1      |
| NAME             | THE STUDY ON URBAN DRAINAGE ANDWASTE WATER PROJECT IN THE CITY OF JAKARTA | DISPOSAL |
| JAPAN IN         | TERNATIONAL COOPERATION AGEN                                              | NCY      |