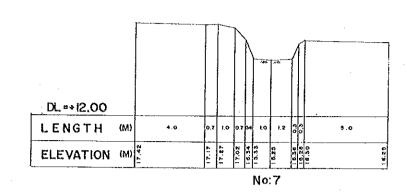

LENGTH

**ELEVATION** 

66 ro 8 re

1.5

No: 7

|                  | CROSS SECTION OF RIVER                                                         |          |
|------------------|--------------------------------------------------------------------------------|----------|
| NAME<br>OF RIVER | KALI SEKRETARIS                                                                | 2/3      |
| NAME<br>OF STUDY | THE STUDY ON URBAN DRAMAGE AND WASTF WATER (<br>PROJECT IN THE CITY OF JAKARTA | DISPOSAL |
| JAPAN II         | TERNATIONAL COOPERATION AGE                                                    | NCY      |