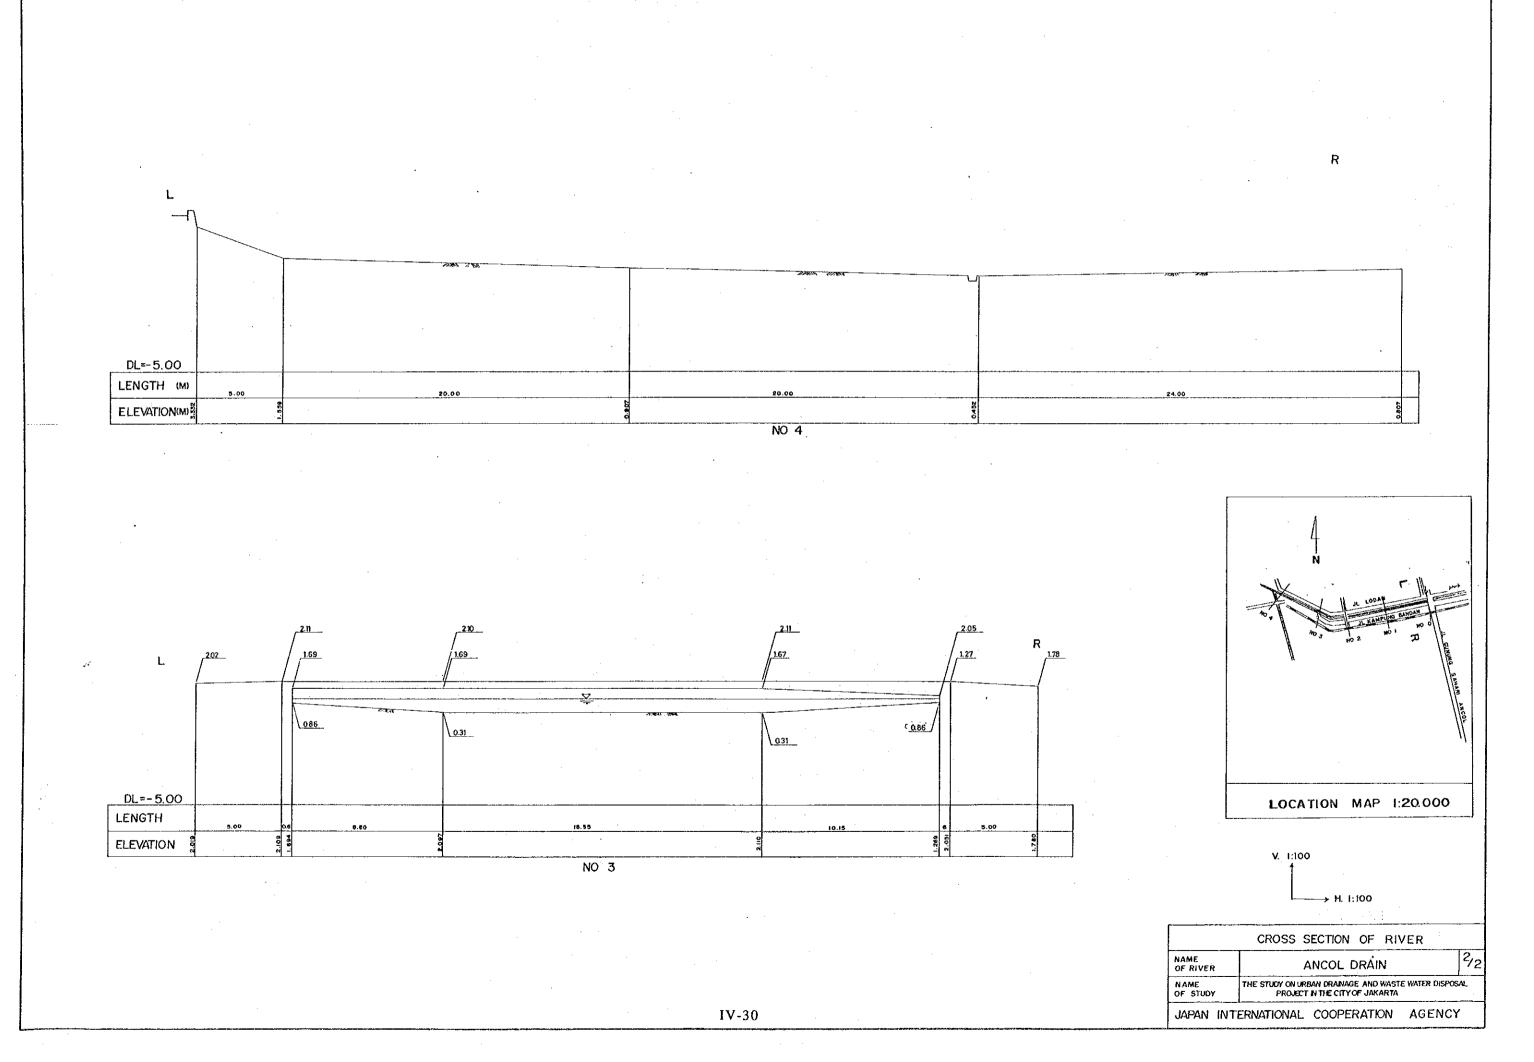

LOCATION MAP 1:20.000

JL. BEKASI BARAT

| CROSS SECTION OF RIVER |                                                                               |         |
|------------------------|-------------------------------------------------------------------------------|---------|
| NAME<br>OFRIVER        | KALI BATA BARAT                                                               | 1/2     |
| NAME<br>OF STUDY       | THE STUDY ON URBAN DRAINAGE AND WASTE WATER OF PROJECT IN THE CITY OF JAKARTA | SPOSAL. |
| JAPAN I                | TERNATIONAL COOPERATION AGENC                                                 | Ϋ́      |

No: 10

V. 1:100

|                  | CROSS SECTION OF RIVER                                                  |      |
|------------------|-------------------------------------------------------------------------|------|
| NAME<br>OF RIVER | KALI BATA BARAT                                                         | 2/2  |
| NAME             | THE STUDY ON URBAN DRAINAGE AND WASTE WE PROJECT IN THE CITY OF JAKARYA |      |
| JAPAN II         | NTERNATIONAL COOPERATION AG                                             | ENCY |