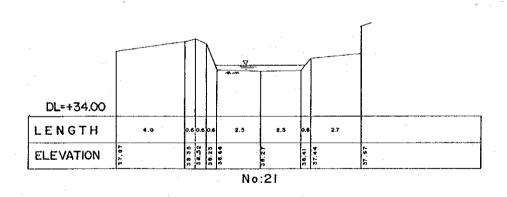

V. I : 100 H. I : 100

| NAME<br>OF RIVER | SEPAK RIVER                                                           | 2/9      |
|------------------|-----------------------------------------------------------------------|----------|
| NAME<br>OF STUDY | THE STUDYONURBANDRAINAGE ANDWASTEWATER PROJECT IN THE CITY OF JAKARTA | DISPOSAL |