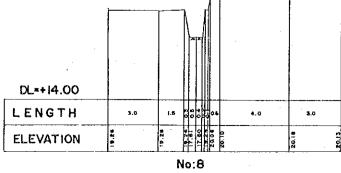

IV-17

V. 1:100 → H. I:100

|                     | CROSS SECTION OF RIVER                                                              |     |
|---------------------|-------------------------------------------------------------------------------------|-----|
| NAMÉ<br>OF RIVER    | KALI BARU BARAT                                                                     | 3/3 |
| N A M E<br>OF STUDY | THE STUDY ON URBAN DRAINAGE AND WASTE WATER DISPO<br>PROJECT IN THE CITY OF JAKARTA | SAL |