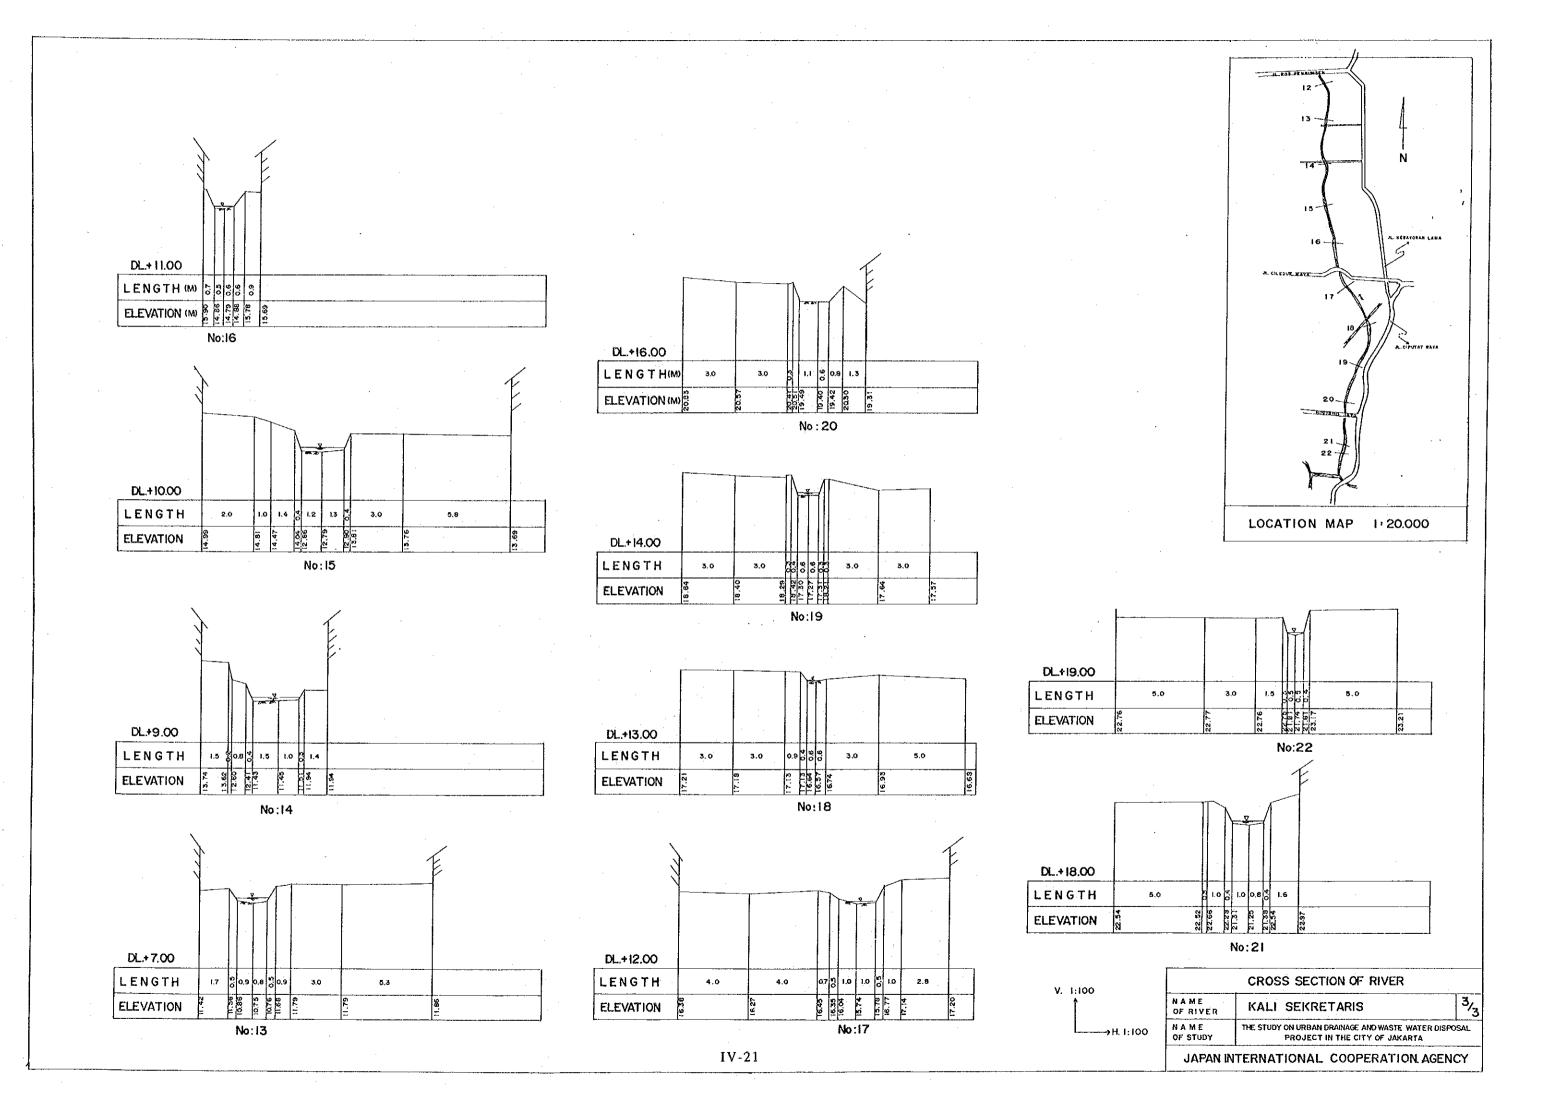

LENGTH

**ELEVATION** 

66 ro 8 re

1.5

No: 7

|                  | CROSS SECTION OF RIVER                                                         |          |
|------------------|--------------------------------------------------------------------------------|----------|
| NAME<br>OF RIVER | KALI SEKRETARIS                                                                | 2/3      |
| NAME<br>OF STUDY | THE STUDY ON URBAN DRAMAGE AND WASTF WATER (<br>PROJECT IN THE CITY OF JAKARTA | DISPOSAL |
| JAPAN II         | TERNATIONAL COOPERATION AGE                                                    | NCY      |