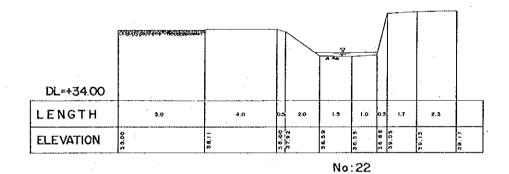

V.1:100

NAME OF RIVER

NAME OF STUDY —<del>>-</del>H.1:100

CROSS SECTION OF RIVER

JAPAN INTERNATIONAL COOPERATION AGENCY

SEPAK RIVER

THE STUDYON URBAN DRAIMAGE AND WASTE WATERDISPOSAL PROJECT IN THE CITY OF JAKARTA