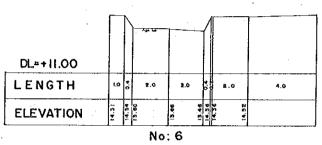

-----------------------------------------------------------|----------|
| NAME<br>OF RIVER | KAYU PUTIH - JL.PEMUDA                                                    | 1/1      |
| NAME             | THE STUDY ON URBAN DRAINAGE ANDWASTE WATER PROJECT IN THE CITY OF JAKARTA | DISPOSAL |
| JAPAN IN         | TERNATIONAL COOPERATION AGEN                                              | NCY      |











V. 1,100

| N A M E<br>OF RIVER | KARANG DRAIN                                                           | 2/2 |
|---------------------|------------------------------------------------------------------------|-----|
| NAME<br>OF STUDY    | THE STUDY ON URBAN DRAINAGE AND WASTE V<br>PROJECT IN THE CITY OF JAKA |     |



















LOCATION MAP 1:20.000

JL. BEKASI BARAT



























| CROSS SECTION OF RIVER |                                                                               |         |
|------------------------|-------------------------------------------------------------------------------|---------|
| NAME<br>OFRIVER        | KALI BATA BARAT                                                               | 1/2     |
| NAME<br>OF STUDY       | THE STUDY ON URBAN DRAINAGE AND WASTE WATER OF PROJECT IN THE CITY OF JAKARTA | SPOSAL. |
| JAPAN I                | TERNATIONAL COOPERATION AGENC                                                 | Ϋ́      |



No: 10







V. 1:100

|                  | CROSS SECTION OF RIVER                                                  |      |
|------------------|------------------------------------------------------