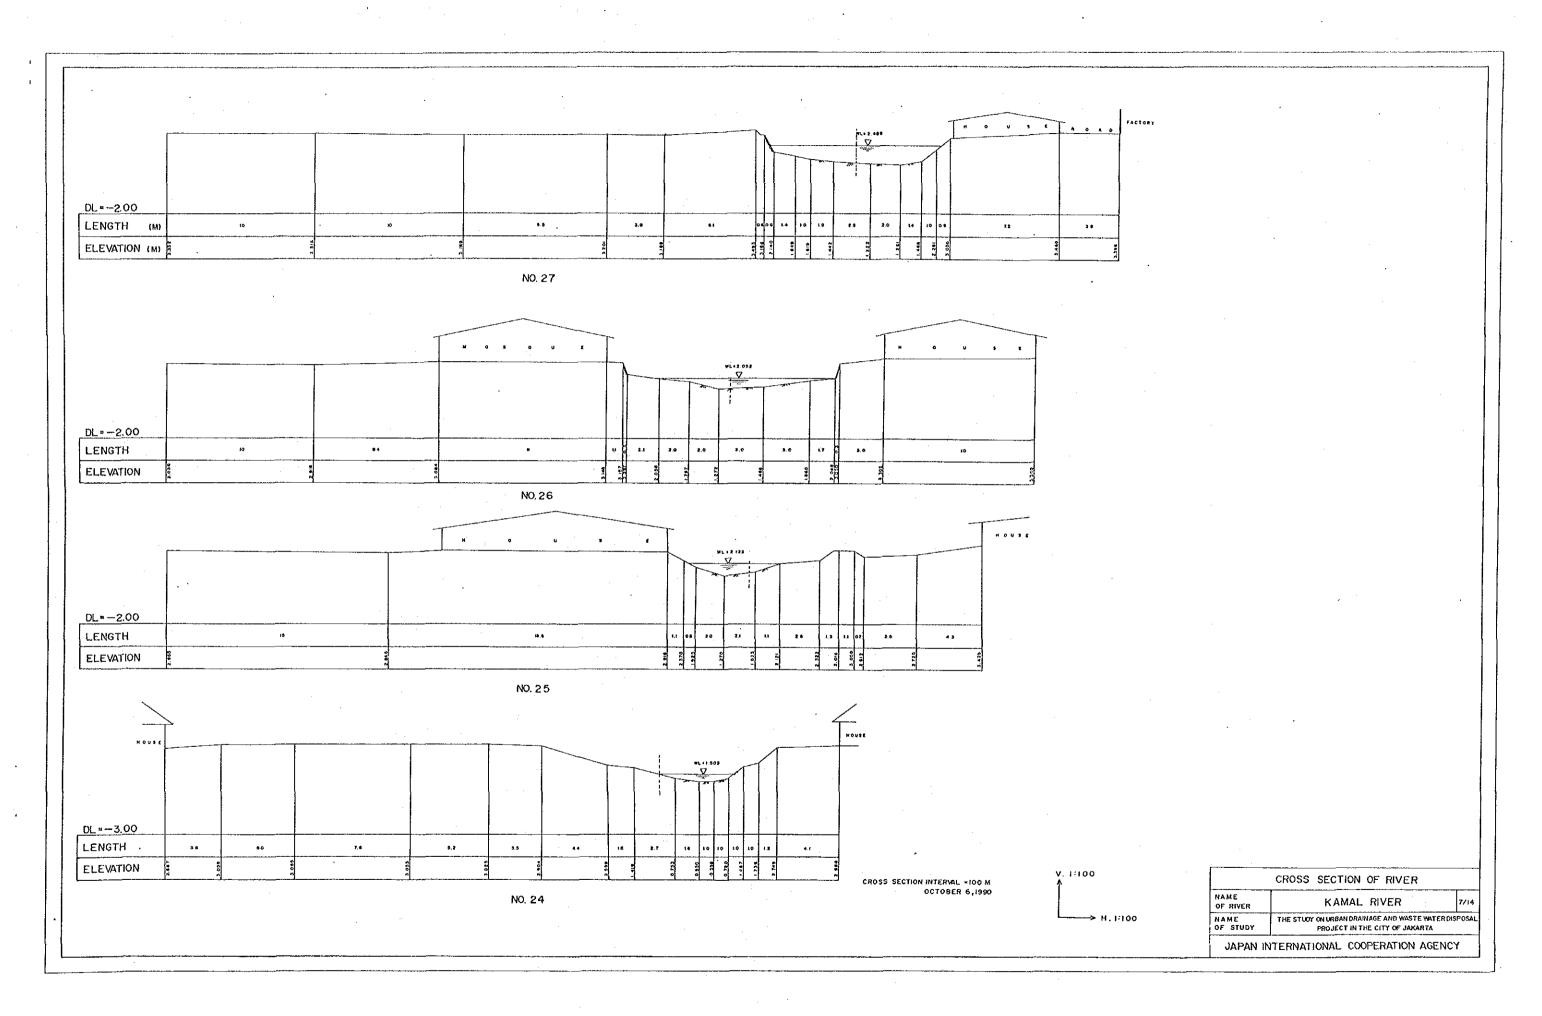

| 2,      |
| NAME<br>OF STUDY | THE STUDY ON URBAN DRAINAGE AND WASTE WATER PROJECT IN THE CITY OF JAKARTA | DISPOSA |





















V. 1:100 —→ H. I:100

|                  | CROSS SECTION OF RIVER                                                              |   |  |
|------------------|-------------------------------------------------------------------------------------|---|--|
| NAME<br>OF RIVER | PETUKANGAN CANAL DRAIN                                                              | 4 |  |
| NAME<br>OF STUDY | THE STUDY ON URBAN DRIVINGE AND WASTE WATER DISPOSAL PROJECT IN THE CITY OF JAKARTA |   |  |
| JAPAN IN         | TERNATIONAL COOPERATION AGENC                                                       | Y |  |















































































V. I : 100 H. I : 100

| NAME<br>OF RIVER | SEPAK RIVER                                                           | 2/9      |
|------------------|-----------------------------------------------------------------------|----------|
| NAME<br>OF STUDY | THE STUDYONURBANDRAINAGE ANDWASTEWATER PROJECT IN THE CITY OF JAKARTA | DISPOSAL |





V.1:100

NAME OF RIVER

NAME OF STUDY —<del>>-</del>H.1:100

CROSS SECTION OF RIVER

JAPAN INTERNATIONAL COOPERATION AGENCY

SEPAK RIVER

THE STUDYON URBAN DRAIMAGE AND WASTE WATERDISPOSAL PROJECT IN THE CITY OF JAKARTA









| NAME<br>OF RIVER | SEPAK RIVER                         | 5/9 |
|------------------|-------------------------------------|-----|
| NAME<br>OF STUDY | THE STUDY ON URBAN DRAINAGE ANDWAST |