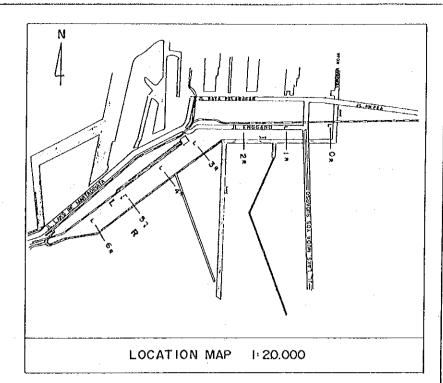

LOCATION MAP 1:20.000

JL. BEKASI BARAT

| CROSS SECTION OF RIVER |                                                                               |         |
|------------------------|-------------------------------------------------------------------------------|---------|
| NAME<br>OFRIVER        | KALI BATA BARAT                                                               | 1/2     |
| NAME<br>OF STUDY       | THE STUDY ON URBAN DRAINAGE AND WASTE WATER OF PROJECT IN THE CITY OF JAKARTA | SPOSAL. |
| JAPAN I                | TERNATIONAL COOPERATION AGENC                                                 | Ϋ́      |