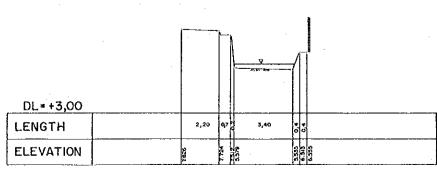

LENGTH

**ELEVATION** 

66 ro 8 re

1.5

No: 7

|                  | CROSS SECTION OF RIVER                                                         |          |
|------------------|--------------------------------------------------------------------------------|----------|
| NAME<br>OF RIVER | KALI SEKRETARIS                                                                | 2/3      |
| NAME<br>OF STUDY | THE STUDY ON URBAN DRAMAGE AND WASTF WATER (<br>PROJECT IN THE CITY OF JAKARTA | DISPOSAL |
| JAPAN II         | TERNATIONAL COOPERATION AGE                                                    | NCY      |