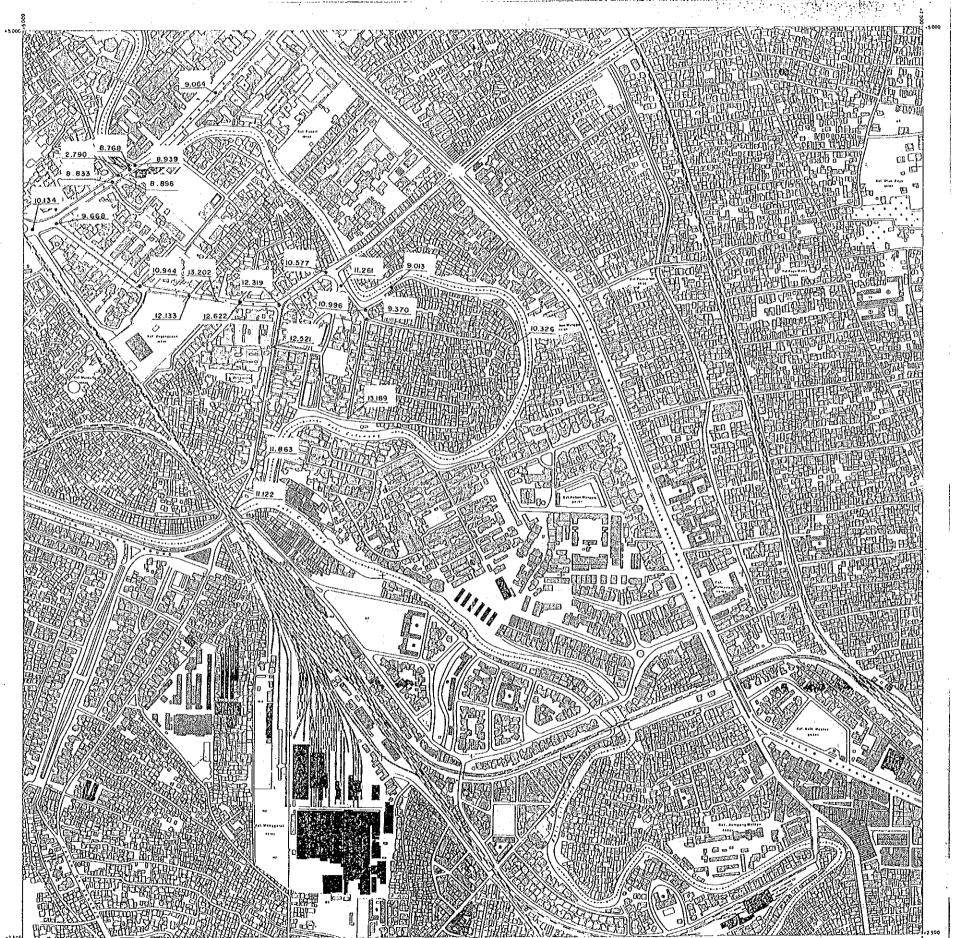

RESULT OF SPOT ELEVATION SURVEY (MAP NO. 1008)

IV. RESULT OF RIVER AND CHANNEL CROSS-SECTION SURVEY

LOCATION MAP 1: 20.000

|                  | CROSS SECTION OF RIVER                          |      |
|------------------|-------------------------------------------------|------|
| NAME<br>OF RIVER | KALI MATI DRAIN                                 | 1/   |
| NAME<br>OF STUDY | THE STUDY ON URBAN DRAINAGE ANDWASTE WATER DISP | OSAL |