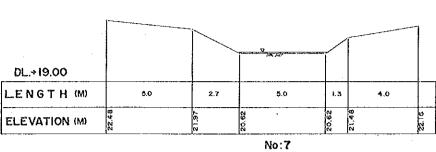

LENGTH

**ELEVATION** 

66 ro 8 re

1.5

No: 7

|                  | CROSS SECTION OF RIVER                                                         |          |
|------------------|--------------------------------------------------------------------------------|----------|
| NAME<br>OF RIVER | KALI SEKRETARIS                                                                | 2/3      |
| NAME<br>OF STUDY | THE STUDY ON URBAN DRAMAGE AND WASTF WATER (<br>PROJECT IN THE CITY OF JAKARTA | DISPOSAL |
| JAPAN II         | TERNATIONAL COOPERATION AGE                                                    | NCY      |