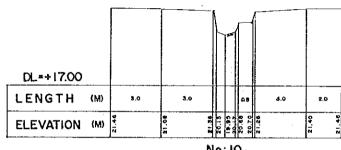

|                     | CROSS SECTION OF RIVER                                                            |       |
|---------------------|-----------------------------------------------------------------------------------|-------|
| NAME<br>OF RIVER    | KALI SEPOK                                                                        | 1/2   |
| N A M E<br>OF STUDY | THE STUDY ON URBAN DRAINAGE AND WASTE WATER DIS<br>PROJECT IN THE CITY OF JAKARTA | POSAL |
| JAPAN               | INTERNATIONAL COOPERATION AGEN                                                    | CY    |

V. 1:100

| NAME<br>OF RIVER | KALI SEPOK                                                          | 2/2 |
|------------------|---------------------------------------------------------------------|-----|
| NAME<br>OF STUDY | THE STUDY ON URBAN DRAINAGE AND WASTEY PROJECT IN THE CITY OF JAKAN |     |