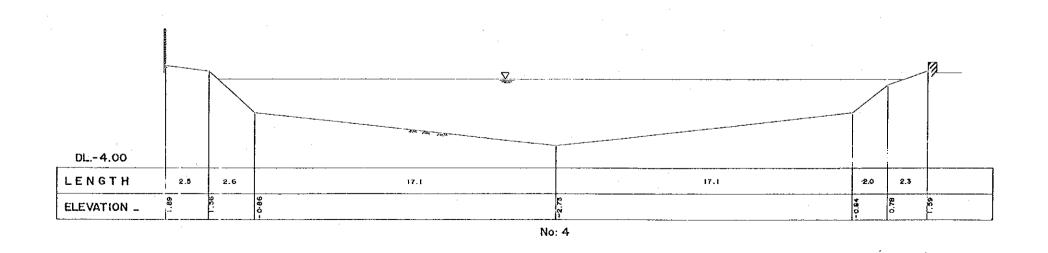

IV-17

V. 1:100 → H. I:100

|                     | CROSS SECTION OF RIVER                                                              |     |
|---------------------|-------------------------------------------------------------------------------------|-----|
| NAMÉ<br>OF RIVER    | KALI BARU BARAT                                                                     | 3/3 |
| N A M E<br>OF STUDY | THE STUDY ON URBAN DRAINAGE AND WASTE WATER DISPO<br>PROJECT IN THE CITY OF JAKARTA | SAL |