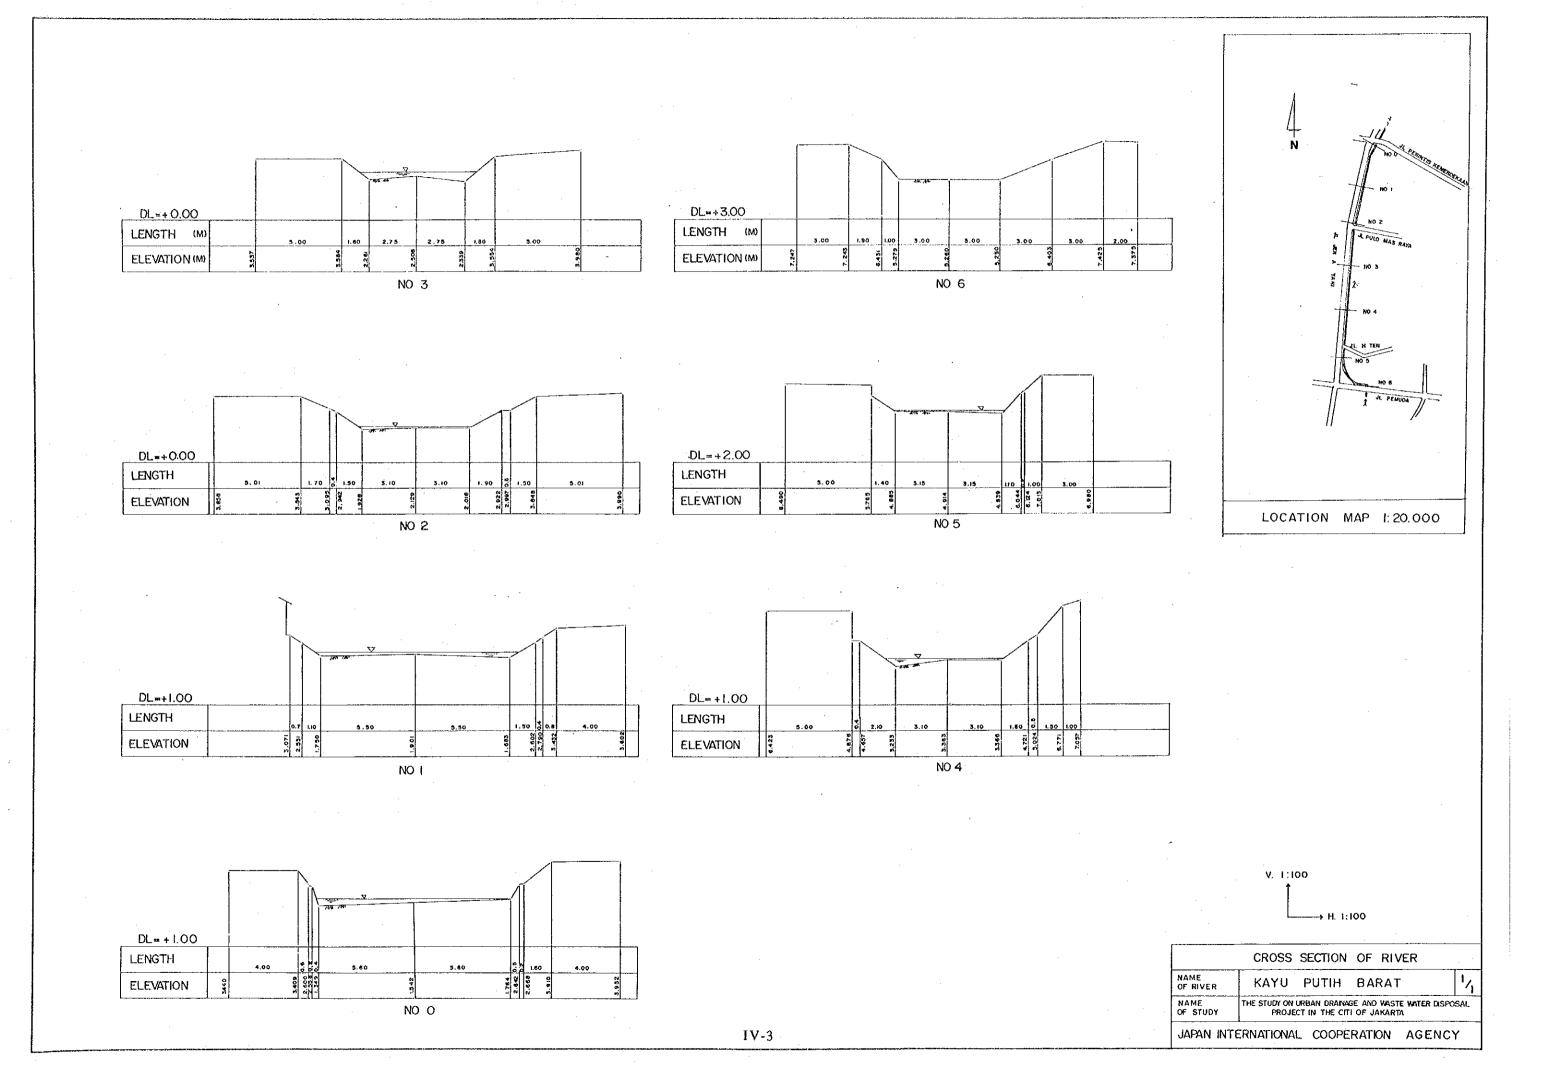

RESULT OF SPOT ELEVATION SURVEY (MAP NO. 1008)

IV. RESULT OF RIVER AND CHANNEL CROSS-SECTION SURVEY

LOCATION MAP 1: 20.000

|                  | CROSS SECTION OF RIVER                          |      |
|------------------|-------------------------------------------------|------|
| NAME<br>OF RIVER | KALI MATI DRAIN                                 | 1/   |
| NAME<br>OF STUDY | THE STUDY ON URBAN DRAINAGE ANDWASTE WATER DISP | OSAL |