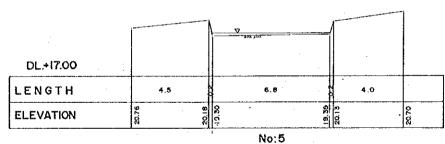

|          |
|------------------|---------------------------------------------------------------------------|----------|
| NAME<br>OF RIVER | KAYU PUTIH - JL.PEMUDA                                                    | 1/1      |
| NAME             | THE STUDY ON URBAN DRAINAGE ANDWASTE WATER PROJECT IN THE CITY OF JAKARTA | DISPOSAL |
| JAPAN IN         | TERNATIONAL COOPERATION AGEN                                              | NCY      |











V. 1,100

| N A M E<br>OF RIVER | KARANG DRAIN                                                           | 2/2 |
|---------------------|------------------------------------------------------------------------|-----|
| NAME<br>OF STUDY    | THE STUDY ON URBAN DRAINAGE AND WASTE V<br>PROJECT IN THE CITY OF JAKA |     |



















LOCATION MAP 1:20.000

JL. BEKASI BARAT



























| CROSS SECTION OF RIVER |                                                                               |         |
|------------------------|-------------------------------------------------------------------------------|---------|
| NAME<br>OFRIVER        | KALI BATA BARAT                                                               | 1/2     |
| NAME<br>OF STUDY       | THE STUDY ON URBAN DRAINAGE AND WASTE WATER OF PROJECT IN THE CITY OF JAKARTA | SPOSAL. |
| JAPAN I                | TERNATIONAL COOPERATION AGENC                                                 | Ϋ́      |



No: 10







V. 1:100

|                  | CROSS SECTION OF RIVER                                                  |      |
|----------