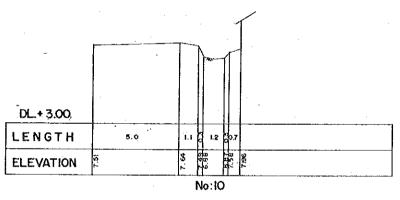

No: 10

V. 1:100

|                  | CROSS SECTION OF RIVER                                                  |      |
|------------------|-------------------------------------------------------------------------|------|
| NAME<br>OF RIVER | KALI BATA BARAT                                                         | 2/2  |
| NAME             | THE STUDY ON URBAN DRAINAGE AND WASTE WE PROJECT IN THE CITY OF JAKARYA |      |
| JAPAN II         | NTERNATIONAL COOPERATION AG                                             | ENCY |