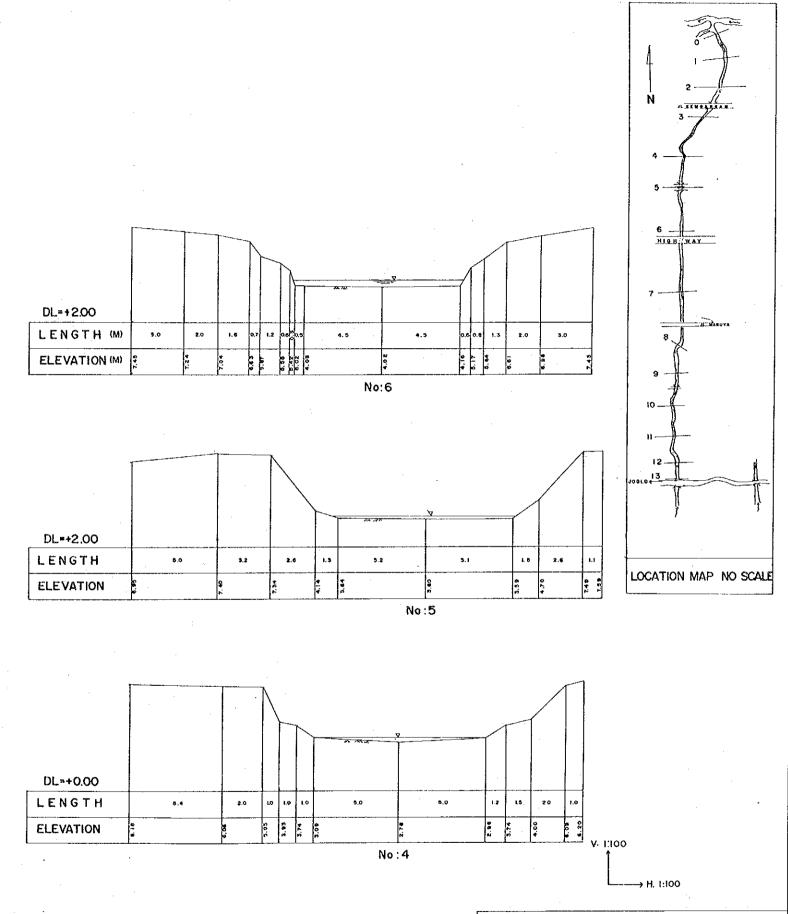

LENGTH

**ELEVATION** 

66 ro 8 re

1.5

No: 7

|                  | CROSS SECTION OF RIVER                                                         |          |
|------------------|--------------------------------------------------------------------------------|----------|
| NAME<br>OF RIVER | KALI SEKRETARIS                                                                | 2/3      |
| NAME<br>OF STUDY | THE STUDY ON URBAN DRAMAGE AND WASTF WATER (<br>PROJECT IN THE CITY OF JAKARTA | DISPOSAL |
| JAPAN II         | TERNATIONAL COOPERATION AGE                                                    | NCY      |