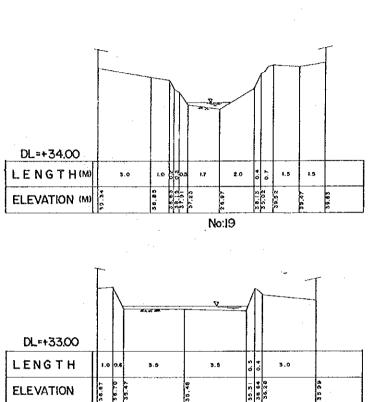

| 1/2     |
| NAME<br>OF STUDY       | THE STUDY ON URBAN DRAINAGE AND WASTE WATER OF PROJECT IN THE CITY OF JAKARTA | SPOSAL. |
| JAPAN I                | TERNATIONAL COOPERATION AGENC                                                 | Ϋ́      |



No: 10







V. 1:100

|                  | CROSS SECTION OF RIVER                                                  |      |
|------------------|-------------------------------------------------------------------------|------|
| NAME<br>OF RIVER | KALI BATA BARAT                                                         | 2/2  |
| NAME             | THE STUDY ON URBAN DRAINAGE AND WASTE WE PROJECT IN THE CITY OF JAKARYA |      |
| JAPAN II         | NTERNATIONAL COOPERATION AG                                             | ENCY |





















IV-17



V. 1:100 → H. I:100

|                     | CROSS SECTION OF RIVER                                                              |     |
|---------------------|-------------------------------------------------------------------------------------|-----|
| NAMÉ<br>OF RIVER    | KALI BARU BARAT                                                                     | 3/3 |
| N A M E<br>OF STUDY | THE STUDY ON URBAN DRAINAGE AND WASTE WATER DISPO<br>PROJECT IN THE CITY OF JAKARTA | SAL |















| NAME<br>OF RIVER | TUBAGUS ANGKE DRAIN                           | 17      |
|------------------|-----------------------------------------------|---------|
| NAME<br>OF STUDY | THE STUDY ON URBAN ORAINAGE AND WASTE WATER D | ISPOSAL |







LENGTH

**ELEVATION** 

66 ro 8