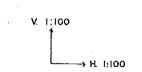

RESULT OF SPOT ELEVATION SURVEY (MAP NO. 1008)

IV. RESULT OF RIVER AND CHANNEL CROSS-SECTION SURVEY

LOCATION MAP 1: 20.000

|                  | CROSS SECTION OF RIVER                          |      |
|------------------|-------------------------------------------------|------|
| NAME<br>OF RIVER | KALI MATI DRAIN                                 | 1/   |
| NAME<br>OF STUDY | THE STUDY ON URBAN DRAINAGE ANDWASTE WATER DISP | OSAL |