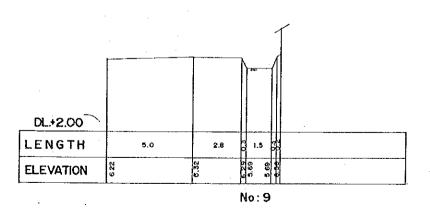

LENGTH

**ELEVATION** 

66 ro 8 re

1.5

No: 7

|                  | CROSS SECTION OF RIVER                                                         |          |
|------------------|--------------------------------------------------------------------------------|----------|
| NAME<br>OF RIVER | KALI SEKRETARIS                                                                | 2/3      |
| NAME<br>OF STUDY | THE STUDY ON URBAN DRAMAGE AND WASTF WATER (<br>PROJECT IN THE CITY OF JAKARTA | DISPOSAL |
| JAPAN II         | TERNATIONAL COOPERATION AGE                                                    | NCY      |