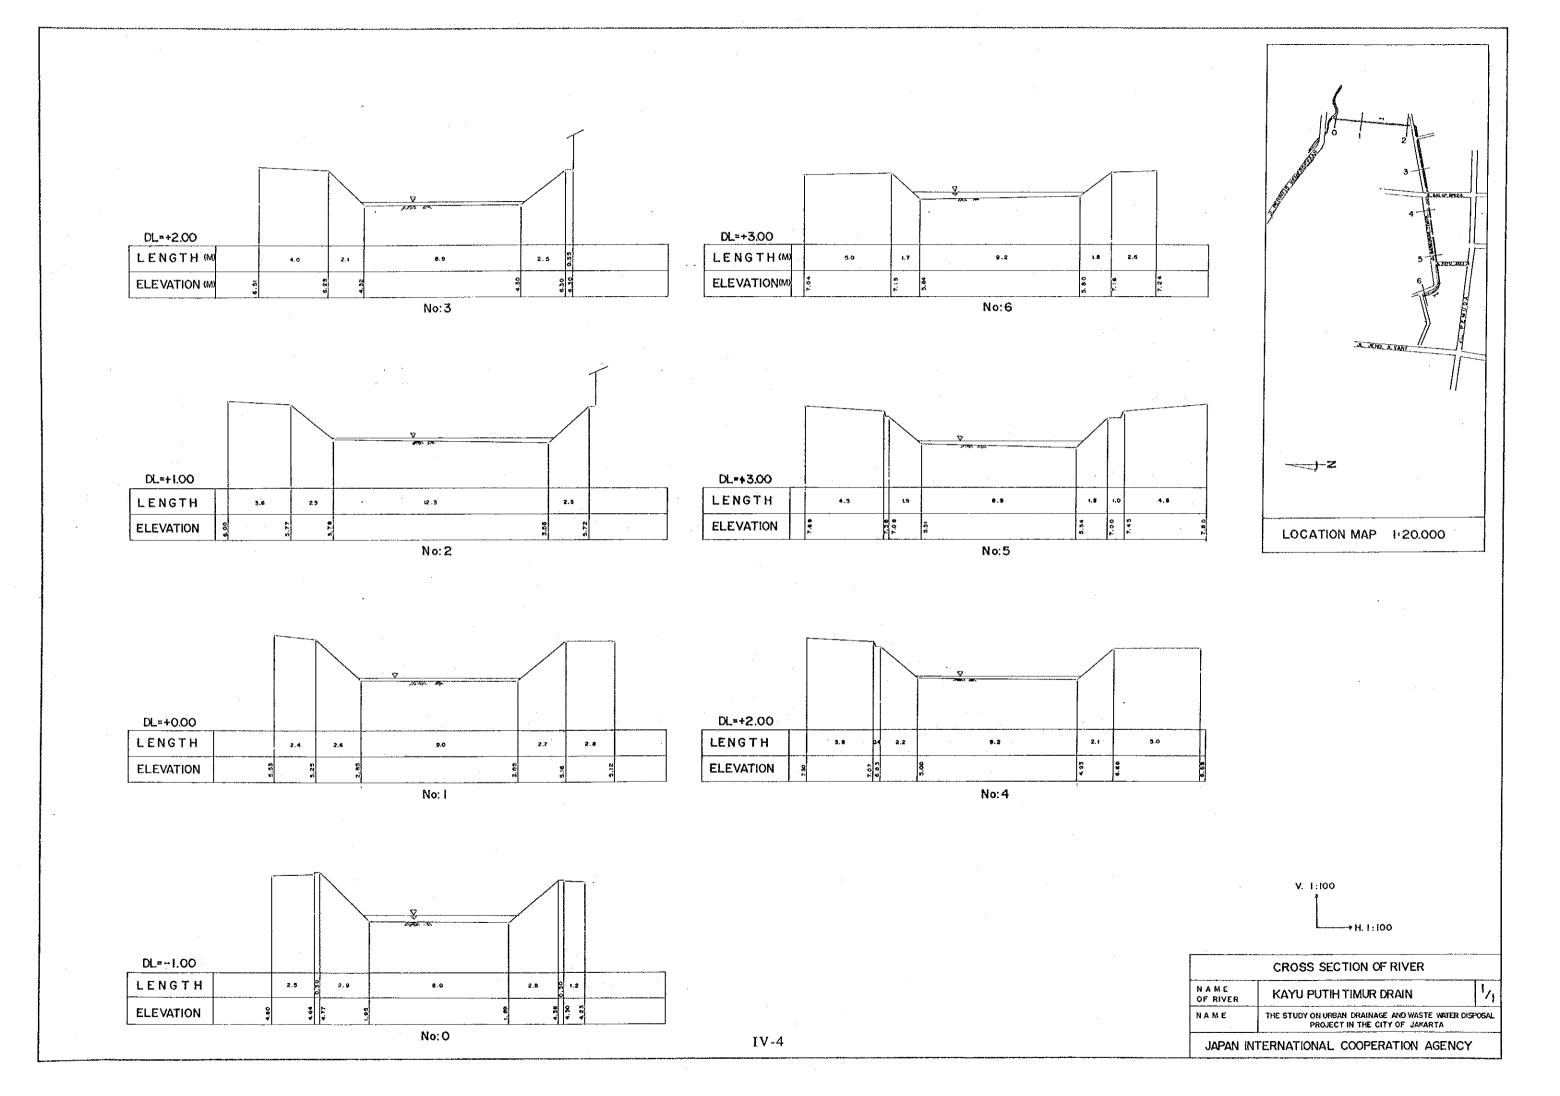

| NAME<br>OF RIVER | TUBAGUS ANGKE DRAIN                           | 17      |
|------------------|-----------------------------------------------|---------|
| NAME<br>OF STUDY | THE STUDY ON URBAN ORAINAGE AND WASTE WATER D | ISPOSAL |