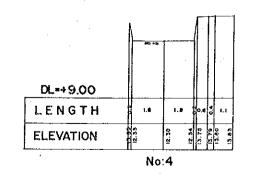

No:4

V. 1:100

|                  | CROSS SECTION OF RIVER                                                     |         |
|------------------|----------------------------------------------------------------------------|---------|
| NAME<br>OF RIVER | LAGOA CANAL AND TIRAM                                                      | 2,      |
| NAME<br>OF STUDY | THE STUDY ON URBAN DRAINAGE AND WASTE WATER PROJECT IN THE CITY OF JAKARTA | DISPOSA |