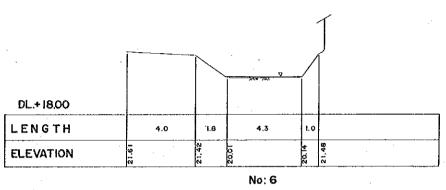

|          |
|------------------|---------------------------------------------------------------------------|----------|
| NAME<br>OF RIVER | KAYU PUTIH - JL.PEMUDA                                                    | 1/1      |
| NAME             | THE STUDY ON URBAN DRAINAGE ANDWASTE WATER PROJECT IN THE CITY OF JAKARTA | DISPOSAL |
| JAPAN IN         | TERNATIONAL COOPERATION AGEN                                              | NCY      |











V. 1,100

| N A M E<br>OF RIVER | KARANG DRAIN                                                           | 2/2 |
|---------------------|------------------------------------------------------------------------|-----|
| NAME<br>OF STUDY    | THE STUDY ON URBAN DRAINAGE AND WASTE V<br>PROJECT IN THE CITY OF JAKA |     |



















LOCATION MAP 1:20.000

JL. BEKASI BARAT



























| CROSS SECTION OF RIVER |                                                                               |         |
|------------------------|-------------------------------------------------------------------------------|---------|
| NAME<br>OFRIVER        | KALI BATA BARAT                                                               | 1/2     |
| NAME<br>OF STUDY       | THE STUDY ON URBAN DRAINAGE AND WASTE WATER OF PROJECT IN THE CITY OF JAKARTA | SPOSAL. |
| JAPAN I                | TERNATIONAL COOPERATION AGENC                                                 | Ϋ́      |



No: 10







V. 1:100

|                  | CROSS SECTION OF RIVER                                                  |      |
|--------