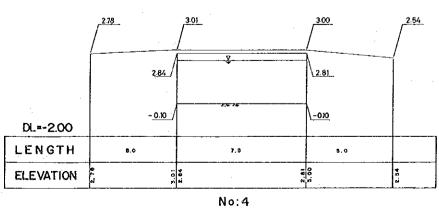

RESULT OF SPOT ELEVATION SURVEY (MAP NO. 1008)

IV. RESULT OF RIVER AND CHANNEL CROSS-SECTION SURVEY



















LOCATION MAP 1: 20.000

|                  | CROSS SECTION OF RIVER                          |      |
|------------------|-------------------------------------------------|------|
| NAME<br>OF RIVER | KALI MATI DRAIN                                 | 1/   |
| NAME<br>OF STUDY | THE STUDY ON URBAN DRAINAGE ANDWASTE WATER DISP | OSAL |

→H. I:100







|                  | CROSS SECTION OF RIVER                                                          |         |
|------------------|---------------------------------------------------------------------------------|---------|
| NAME<br>OF RIVER | RAWAMANGUN DRAIN                                                                | 1/1     |
| NAME<br>OF STUDY | THE STUDY ON URBAN DRAINAGE AND WASTE WATER I<br>PROJECT IN THE CITY OF JAKARTA