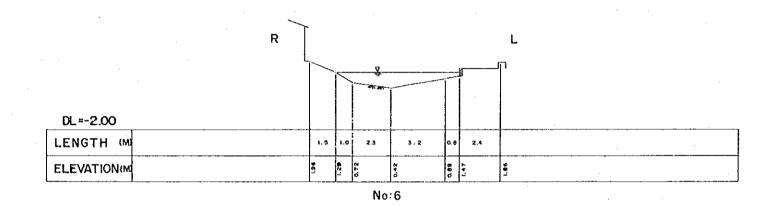

No:4

V. 1:100

|                  | CROSS SECTION OF RIVER                                                     |         |
|------------------|----------------------------------------------------------------------------|---------|
| NAME<br>OF RIVER | LAGOA CANAL AND TIRAM                                                      | 2,      |
| NAME<br>OF STUDY | THE STUDY ON URBAN DRAINAGE AND WASTE WATER PROJECT IN THE CITY OF JAKARTA | DISPOSA |