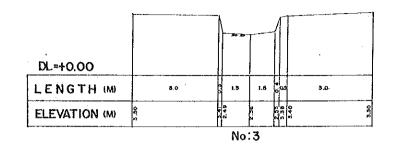

No:4

V. 1:100

|                  | CROSS SECTION OF RIVER                                                     |         |
|------------------|----------------------------------------------------------------------------|---------|
| NAME<br>OF RIVER | LAGOA CANAL AND TIRAM                                                      | 2,      |
| NAME<br>OF STUDY | THE STUDY ON URBAN DRAINAGE AND WASTE WATER PROJECT IN THE CITY OF JAKARTA | DISPOSA |