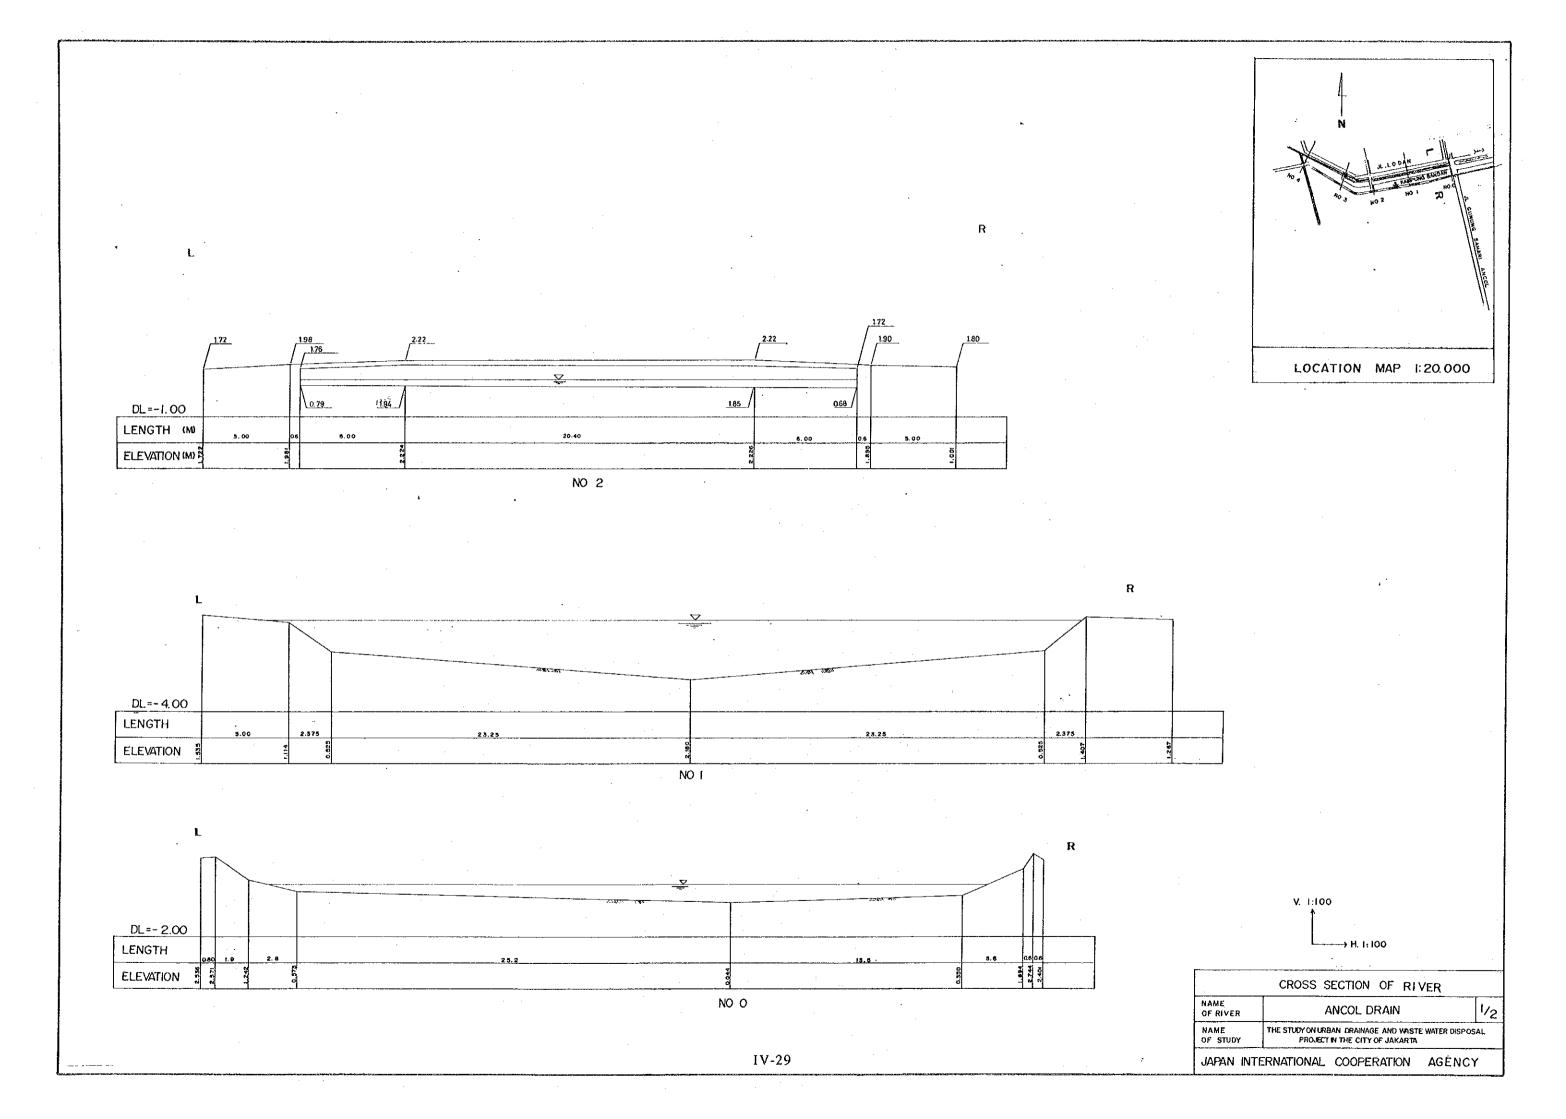

LOCATION MAP 1:20.000

JL. BEKASI BARAT

| CROSS SECTION OF RIVER |                                                                               |         |
|------------------------|-------------------------------------------------------------------------------|---------|
| NAME<br>OFRIVER        | KALI BATA BARAT                                                               | 1/2     |
| NAME<br>OF STUDY       | THE STUDY ON URBAN DRAINAGE AND WASTE WATER OF PROJECT IN THE CITY OF JAKARTA | SPOSAL. |
| JAPAN I                | TERNATIONAL COOPERATION AGENC                                                 | Ϋ́      |

No: 10

V. 1:100

|                  | CROSS SECTION OF RIVER                                                  |      |
|------------------|-------------------------------------------------------------------------|------|
| NAME<br>OF RIVER | KALI BATA BARAT                                                         | 2/2  |
| NAME             | THE STUDY ON URBAN DRAINAGE AND WASTE WE PROJECT IN THE CITY OF JAKARYA |      |
| JAPAN II         | NTERNATIONAL COOPERATION AG                                             | ENCY |