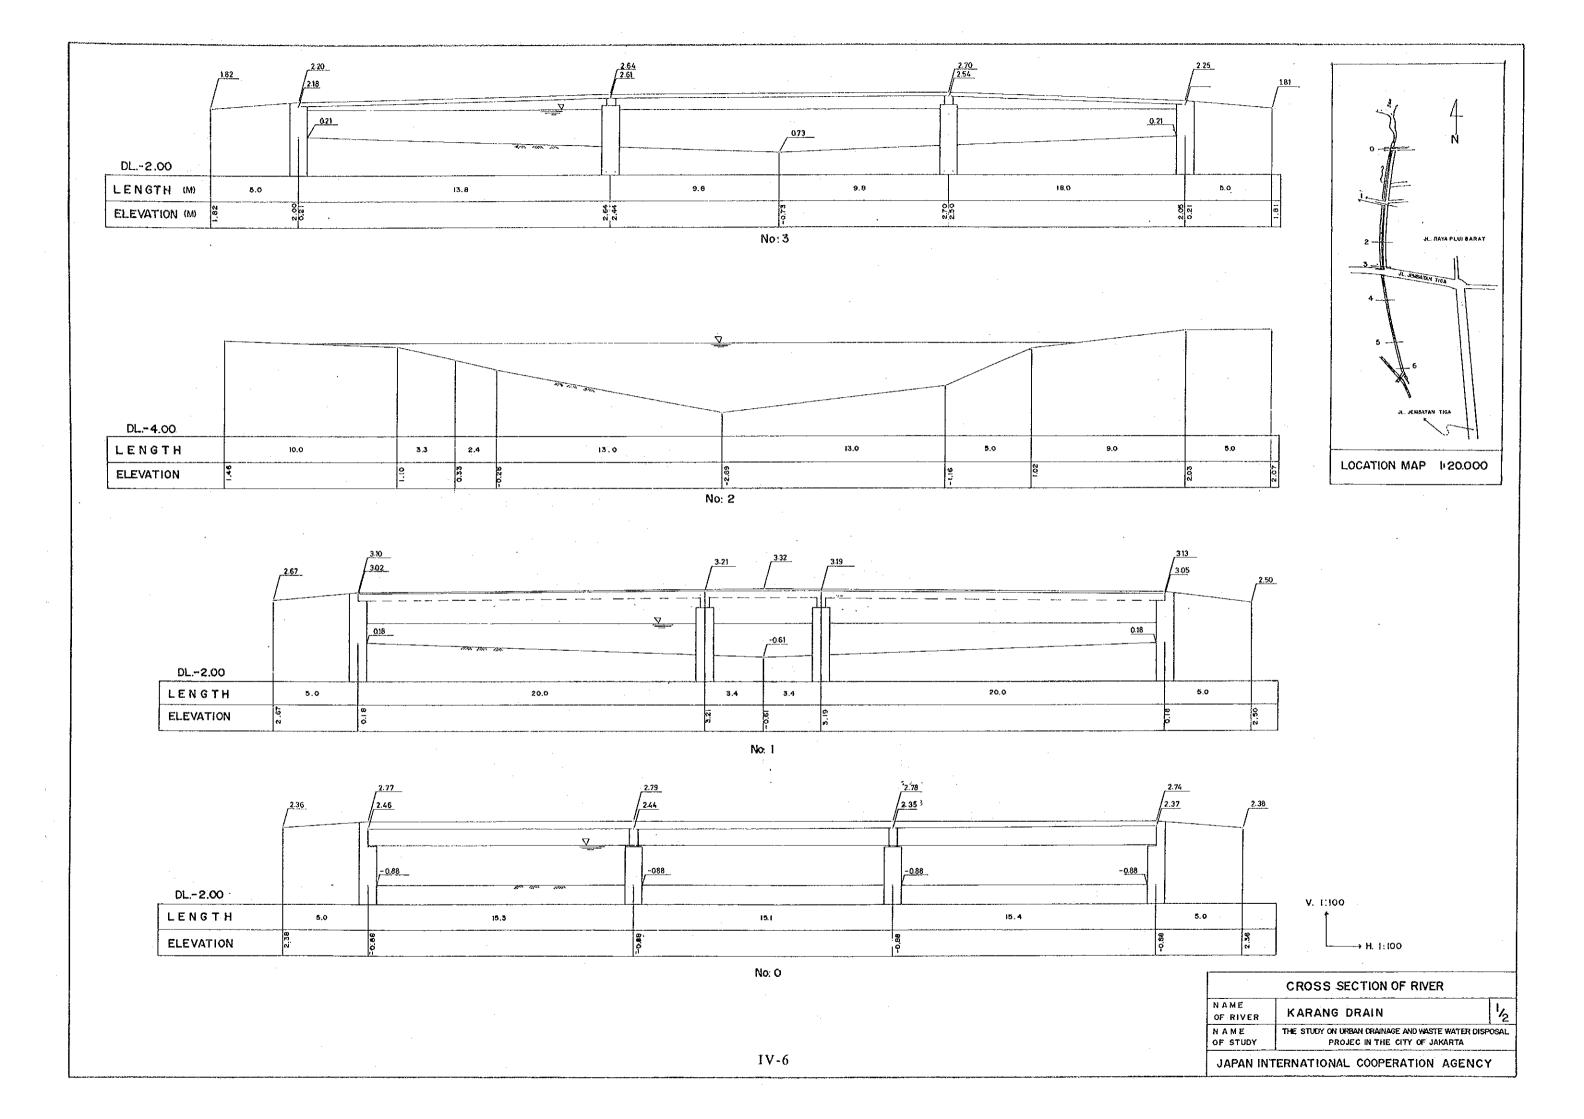

V. 1,100

| N A M E<br>OF RIVER | KARANG DRAIN                                                           | 2/2 |
|---------------------|------------------------------------------------------------------------|-----|
| NAME<br>OF STUDY    | THE STUDY ON URBAN DRAINAGE AND WASTE V<br>PROJECT IN THE CITY OF JAKA |     |