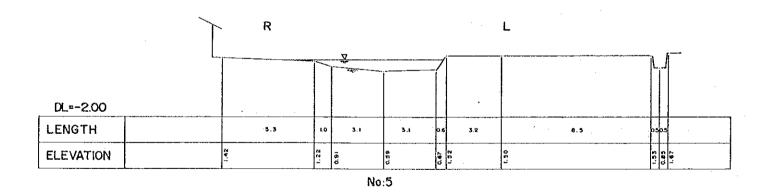

LENGTH

**ELEVATION** 

66 ro 8 re

1.5

No: 7

|                  | CROSS SECTION OF RIVER                                                         |          |
|------------------|--------------------------------------------------------------------------------|----------|
| NAME<br>OF RIVER | KALI SEKRETARIS                                                                | 2/3      |
| NAME<br>OF STUDY | THE STUDY ON URBAN DRAMAGE AND WASTF WATER (<br>PROJECT IN THE CITY OF JAKARTA | DISPOSAL |
| JAPAN II         | TERNATIONAL COOPERATION AGE                                                    | NCY      |