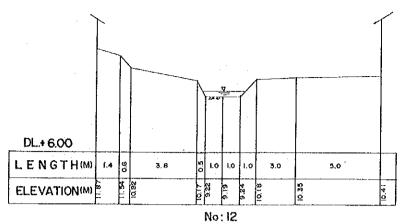

|                  | CROSS SECTION OF RIVER                                                         |         |
|------------------|--------------------------------------------------------------------------------|---------|
| NAME<br>OF RIVER | KRUKUT                                                                         | 4       |
| NAME<br>OF STUDY | THE STUDY ON URBAN DRAWAGE AND WASTE WATER D<br>PROJECT IN THE CITY OF JAKARTA | HSPOSAL |
| OF STUDY         |                                                                                |         |