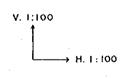

LENGTH

**ELEVATION** 

66 ro 8 re

1.5

No: 7

|                  | CROSS SECTION OF RIVER                                                         |          |
|------------------|--------------------------------------------------------------------------------|----------|
| NAME<br>OF RIVER | KALI SEKRETARIS                                                                | 2/3      |
| NAME<br>OF STUDY | THE STUDY ON URBAN DRAMAGE AND WASTF WATER (<br>PROJECT IN THE CITY OF JAKARTA | DISPOSAL |
| JAPAN II         | TERNATIONAL COOPERATION AGE                                                    | NCY      |