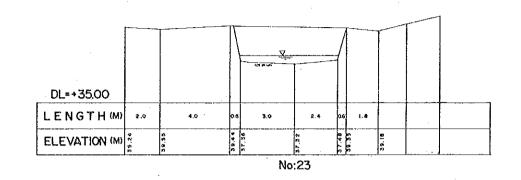

V.1:100 H.1:100

|                  | CROSS SECTION OF RIVER                                                      |           |
|------------------|-----------------------------------------------------------------------------|-----------|
| NAME<br>OF RIVER | SEPAK RIVER                                                                 | 6/9       |
| NAME<br>OF STUDY | THE STUDYON URBAN DRAINAGE AND WASTEWATER<br>PROJECT IN THE CITY OF JAKARTA | ≀DISPOSAL |