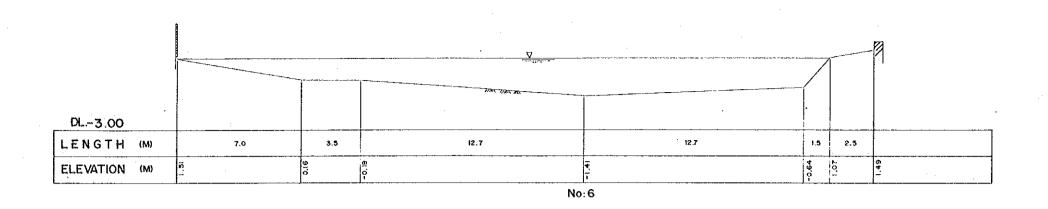

IV-17

V. 1:100 → H. I:100

|                     | CROSS SECTION OF RIVER                                                              |     |
|---------------------|-------------------------------------------------------------------------------------|-----|
| NAMÉ<br>OF RIVER    | KALI BARU BARAT                                                                     | 3/3 |
| N A M E<br>OF STUDY | THE STUDY ON URBAN DRAINAGE AND WASTE WATER DISPO<br>PROJECT IN THE CITY OF JAKARTA | SAL |