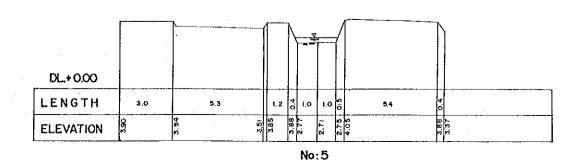

No: 10

V. 1:100

|                  | CROSS SECTION OF RIVER                                                  |      |
|------------------|-------------------------------------------------------------------------|------|
| NAME<br>OF RIVER | KALI BATA BARAT                                                         | 2/2  |
| NAME             | THE STUDY ON URBAN DRAINAGE AND WASTE WE PROJECT IN THE CITY OF JAKARYA |      |
| JAPAN II         | NTERNATIONAL COOPERATION AG                                             | ENCY |