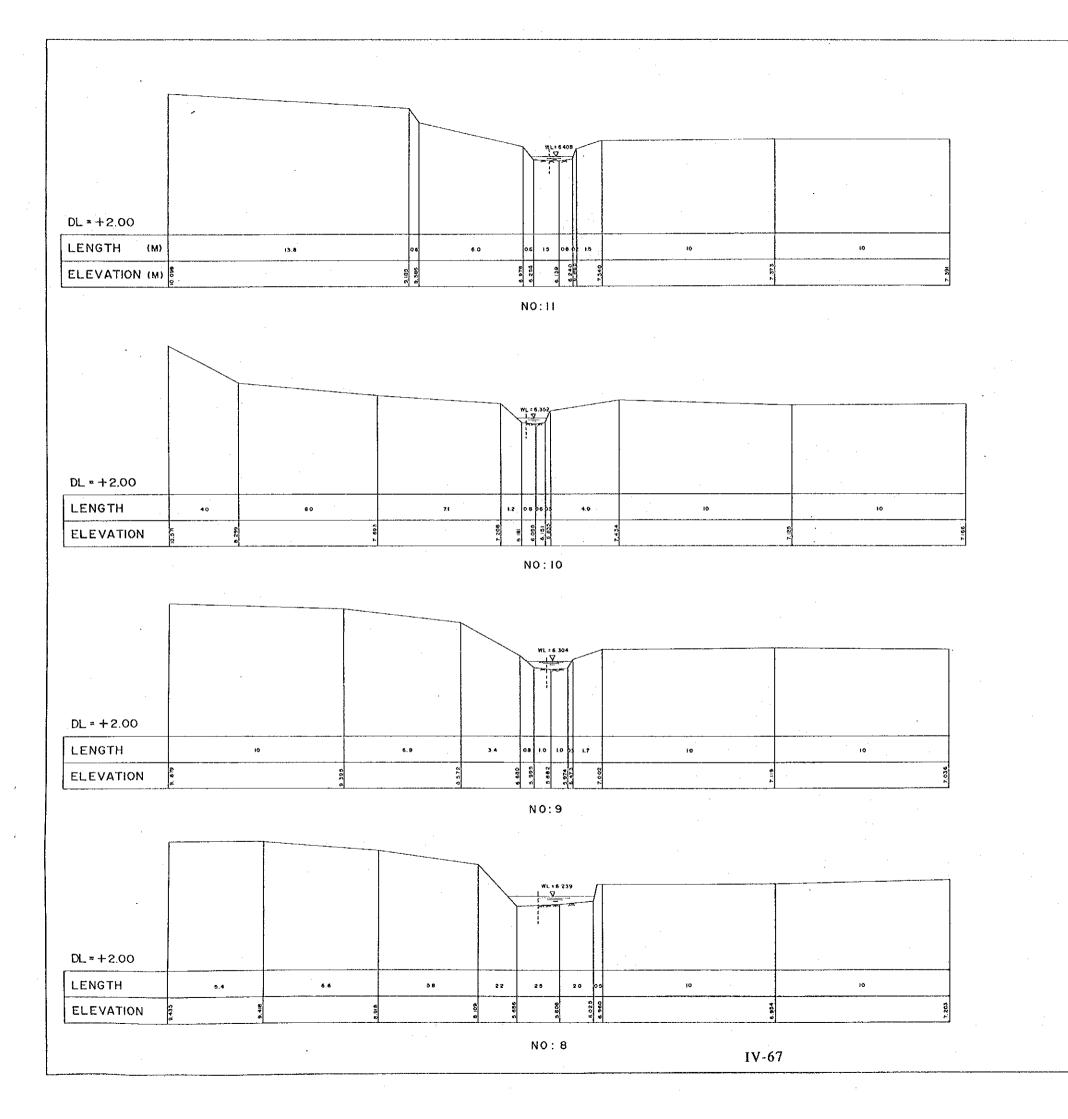

V. I : 100 H. I : 100

| NAME<br>OF RIVER | SEPAK RIVER                                                           | 2/9      |
|------------------|-----------------------------------------------------------------------|----------|
| NAME<br>OF STUDY | THE STUDYONURBANDRAINAGE ANDWASTEWATER PROJECT IN THE CITY OF JAKARTA | DISPOSAL |