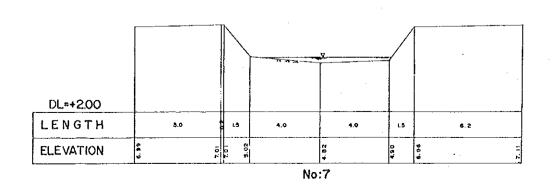

LENGTH

**ELEVATION** 

66 ro 8 re

1.5

No: 7

|                  | CROSS SECTION OF RIVER                                                         |          |
|------------------|--------------------------------------------------------------------------------|----------|
| NAME<br>OF RIVER | KALI SEKRETARIS                                                                | 2/3      |
| NAME<br>OF STUDY | THE STUDY ON URBAN DRAMAGE AND WASTF WATER (<br>PROJECT IN THE CITY OF JAKARTA | DISPOSAL |
| JAPAN II         | TERNATIONAL COOPERATION AGE                                                    | NCY      |