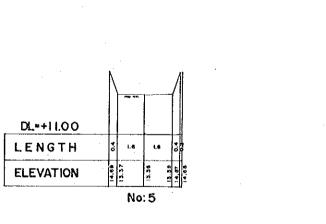

-------------------------------------------------------|----------|
| NAME<br>OF RIVER | KAYU PUTIH - JL.PEMUDA                                                    | 1/1      |
| NAME             | THE STUDY ON URBAN DRAINAGE ANDWASTE WATER PROJECT IN THE CITY OF JAKARTA | DISPOSAL |
| JAPAN IN         | TERNATIONAL COOPERATION AGEN                                              | NCY      |











V. 1,100

| N A M E<br>OF RIVER | KARANG DRAIN                                                           | 2/2 |
|---------------------|------------------------------------------------------------------------|-----|
| NAME<br>OF STUDY    | THE STUDY ON URBAN DRAINAGE AND WASTE V<br>PROJECT IN THE CITY OF JAKA |     |



















LOCATION MAP 1:20.000

JL. BEKASI BARAT



























| CROSS SECTION OF RIVER |                                                                               |         |
|------------------------|-------------------------------------------------------------------------------|---------|
| NAME<br>OFRIVER        | KALI BATA BARAT                                                               | 1/2     |
| NAME<br>OF STUDY       | THE STUDY ON URBAN DRAINAGE AND WASTE WATER OF PROJECT IN THE CITY OF JAKARTA | SPOSAL. |
| JAPAN I                | TERNATIONAL COOPERATION AGENC                                                 | Ϋ́      |



No: 10







V. 1:100

|                  | CROSS SECTION OF RIVER                                                  |      |
|------------------|----------------------------------------------------------