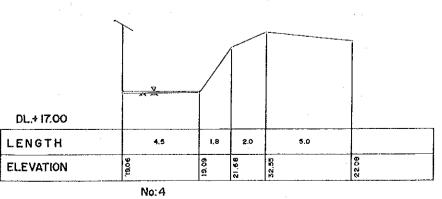

|          |
|------------------|---------------------------------------------------------------------------|----------|
| NAME<br>OF RIVER | KAYU PUTIH - JL.PEMUDA                                                    | 1/1      |
| NAME             | THE STUDY ON URBAN DRAINAGE ANDWASTE WATER PROJECT IN THE CITY OF JAKARTA | DISPOSAL |
| JAPAN IN         | TERNATIONAL COOPERATION AGEN                                              | NCY      |











V. 1,100

| N A M E<br>OF RIVER | KARANG DRAIN                                                           | 2/2 |
|---------------------|------------------------------------------------------------------------|-----|
| NAME<br>OF STUDY    | THE STUDY ON URBAN DRAINAGE AND WASTE V<br>PROJECT IN THE CITY OF JAKA |     |



















LOCATION MAP 1:20.000

JL. BEKASI BARAT



























| CROSS SECTION OF RIVER |                                                                               |         |
|------------------------|-------------------------------------------------------------------------------|---------|
| NAME<br>OFRIVER        | KALI BATA BARAT                                                               | 1/2     |
| NAME<br>OF STUDY       | THE STUDY ON URBAN DRAINAGE AND WASTE WATER OF PROJECT IN THE CITY OF JAKARTA | SPOSAL. |
| JAPAN I                | TERNATIONAL COOPERATION AGENC                                                 | Ϋ́      |



No: 10







V. 1:100

|                  | CROSS SECTION OF RIVER                                                  |      |
|------------