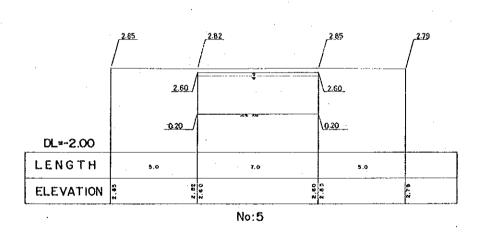

RESULT OF SPOT ELEVATION SURVEY (MAP NO. 1008)

IV. RESULT OF RIVER AND CHANNEL CROSS-SECTION SURVEY



















LOCATION MAP 1: 20.000

|                  | CROSS SECTION OF RIVER                          |      |
|------------------|-------------------------------------------------|------|
| NAME<br>OF RIVER | KALI MATI DRAIN                                 | 1/   |
| NAME<br>OF STUDY | THE STUDY ON URBAN DRAINAGE ANDWASTE WATER DISP | OSAL |

→H. I:100







|                  | CROSS SECTION OF RIVER                                                          |         |
|------------------|---------------------------------------------------------------------------------|---------|
| NAME<br>OF RIVER | RAWAMANGUN DRAIN                                                                | 1/1     |
| NAME<br>OF STUDY | THE STUDY ON URBAN DRAINAGE AND WASTE WATER I<br>PROJECT IN THE CITY OF JAKART