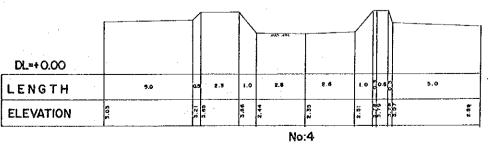

No:4

V. 1:100

|                  | CROSS SECTION OF RIVER                                                     |         |
|------------------|----------------------------------------------------------------------------|---------|
| NAME<br>OF RIVER | LAGOA CANAL AND TIRAM                                                      | 2,      |
| NAME<br>OF STUDY | THE STUDY ON URBAN DRAINAGE AND WASTE WATER PROJECT IN THE CITY OF JAKARTA | DISPOSA |