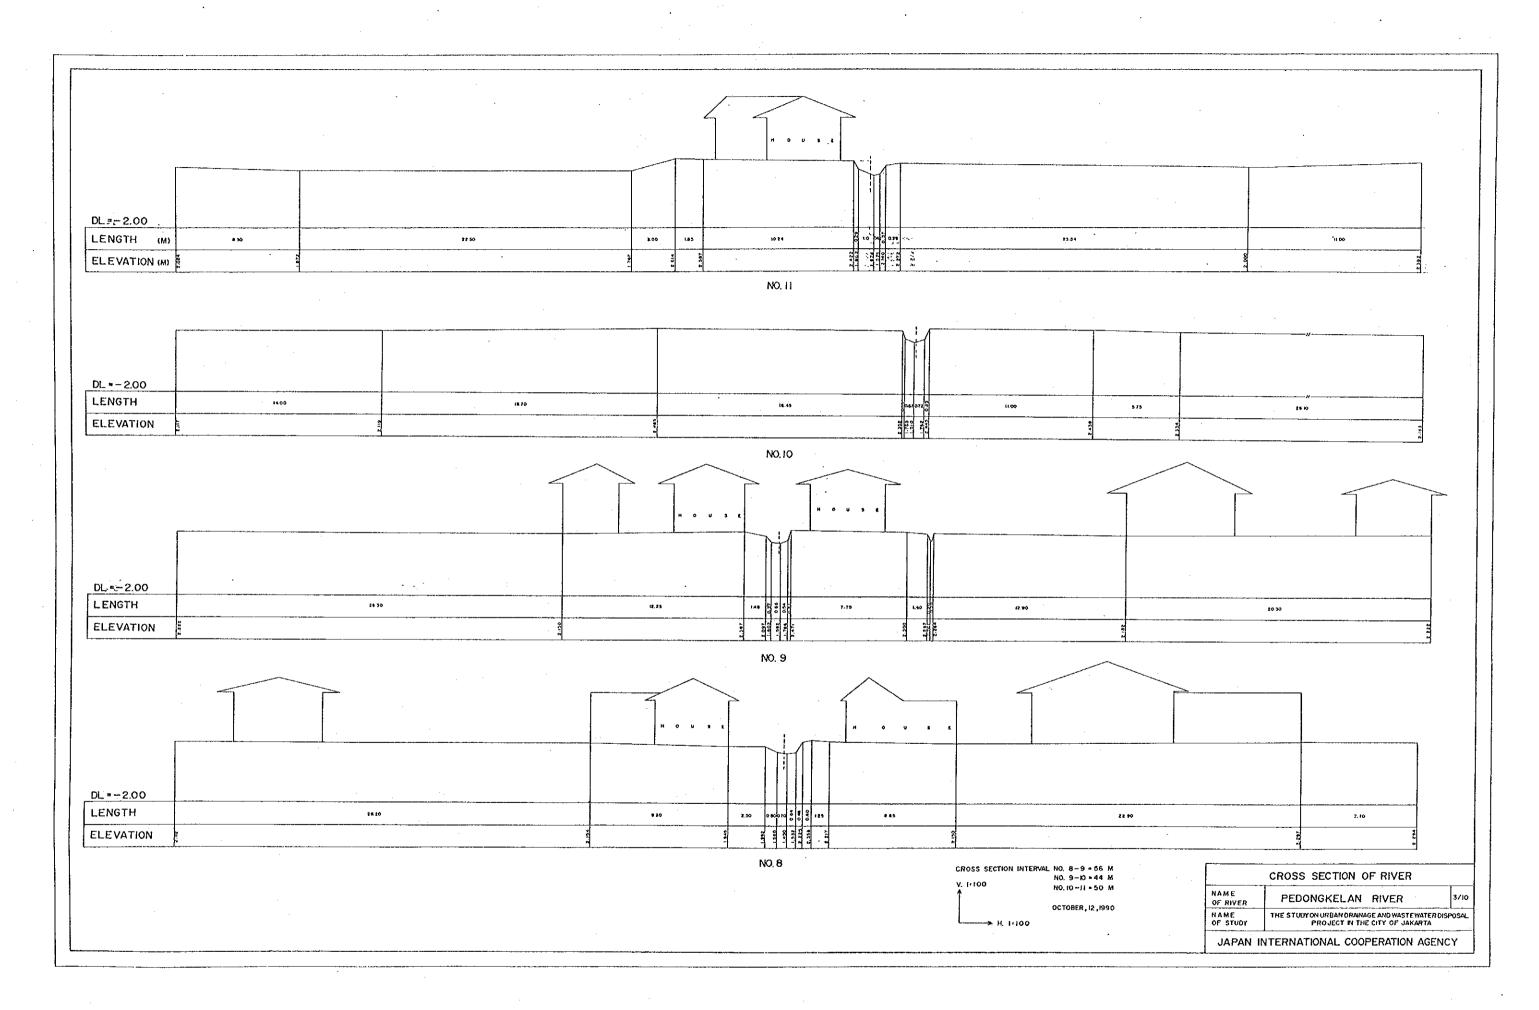

V. I : 100 H. I : 100

| NAME<br>OF RIVER | SEPAK RIVER                                                           | 2/9      |
|------------------|-----------------------------------------------------------------------|----------|
| NAME<br>OF STUDY | THE STUDYONURBANDRAINAGE ANDWASTEWATER PROJECT IN THE CITY OF JAKARTA | DISPOSAL |