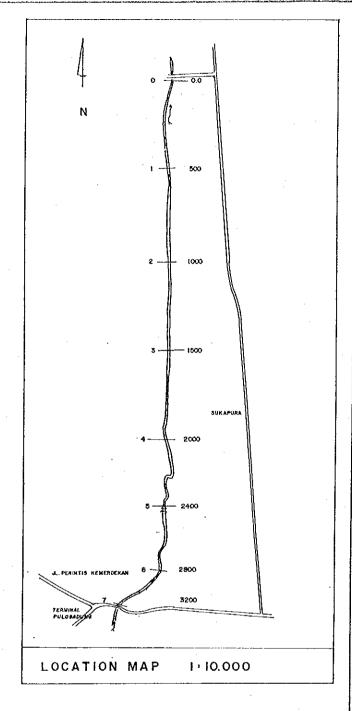

LOCATION MAP 1:20.000

JL. BEKASI BARAT

| CROSS SECTION OF RIVER |                                                                               |         |
|------------------------|-------------------------------------------------------------------------------|---------|
| NAME<br>OFRIVER        | KALI BATA BARAT                                                               | 1/2     |
| NAME<br>OF STUDY       | THE STUDY ON URBAN DRAINAGE AND WASTE WATER OF PROJECT IN THE CITY OF JAKARTA | SPOSAL. |
| JAPAN I                | TERNATIONAL COOPERATION AGENC                                                 | Ϋ́      |