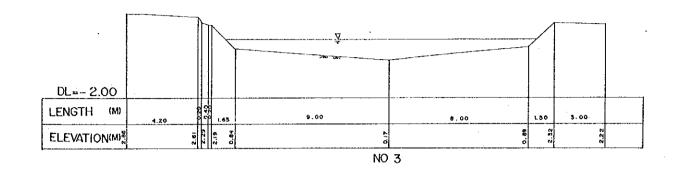

ALI BATA BARAT                                                         | 2/2  |
| NAME             | THE STUDY ON URBAN DRAINAGE AND WASTE WE PROJECT IN THE CITY OF JAKARYA |      |
| JAPAN II         | NTERNATIONAL COOPERATION AG                                             | ENCY |





















IV-17



V. 1:100 → H. I:100

|                     | CROSS SECTION OF RIVER                                                              |     |
|---------------------|-------------------------------------------------------------------------------------|-----|
| NAMÉ<br>OF RIVER    | KALI BARU BARAT                                                                     | 3/3 |
| N A M E<br>OF STUDY | THE STUDY ON URBAN DRAINAGE AND WASTE WATER DISPO<br>PROJECT IN THE CITY OF JAKARTA | SAL |















| NAME<br>OF RIVER | TUBAGUS ANGKE DRAIN                           | 17      |
|------------------|-----------------------------------------------|---------|
| NAME<br>OF STUDY | THE STUDY ON URBAN ORAINAGE AND WASTE WATER D | ISPOSAL |







LENGTH

**ELEVATION** 

66 ro 8 re

1.5

No: 7















|                  | CROSS SECTION OF RIVER                                                         |          |
|------------------|--------------------------------------------------------------------------------|----------|
| NAME<br>OF RIVER | KALI SEKRETARIS                                                                | 2/3      |
| NAME<br>OF STUDY | THE STUDY ON URBAN DRAMAGE AND WASTF WATER (<br>PROJECT IN THE CITY OF JAKARTA | DISPOSAL |
| JAPAN II         | TERNATI