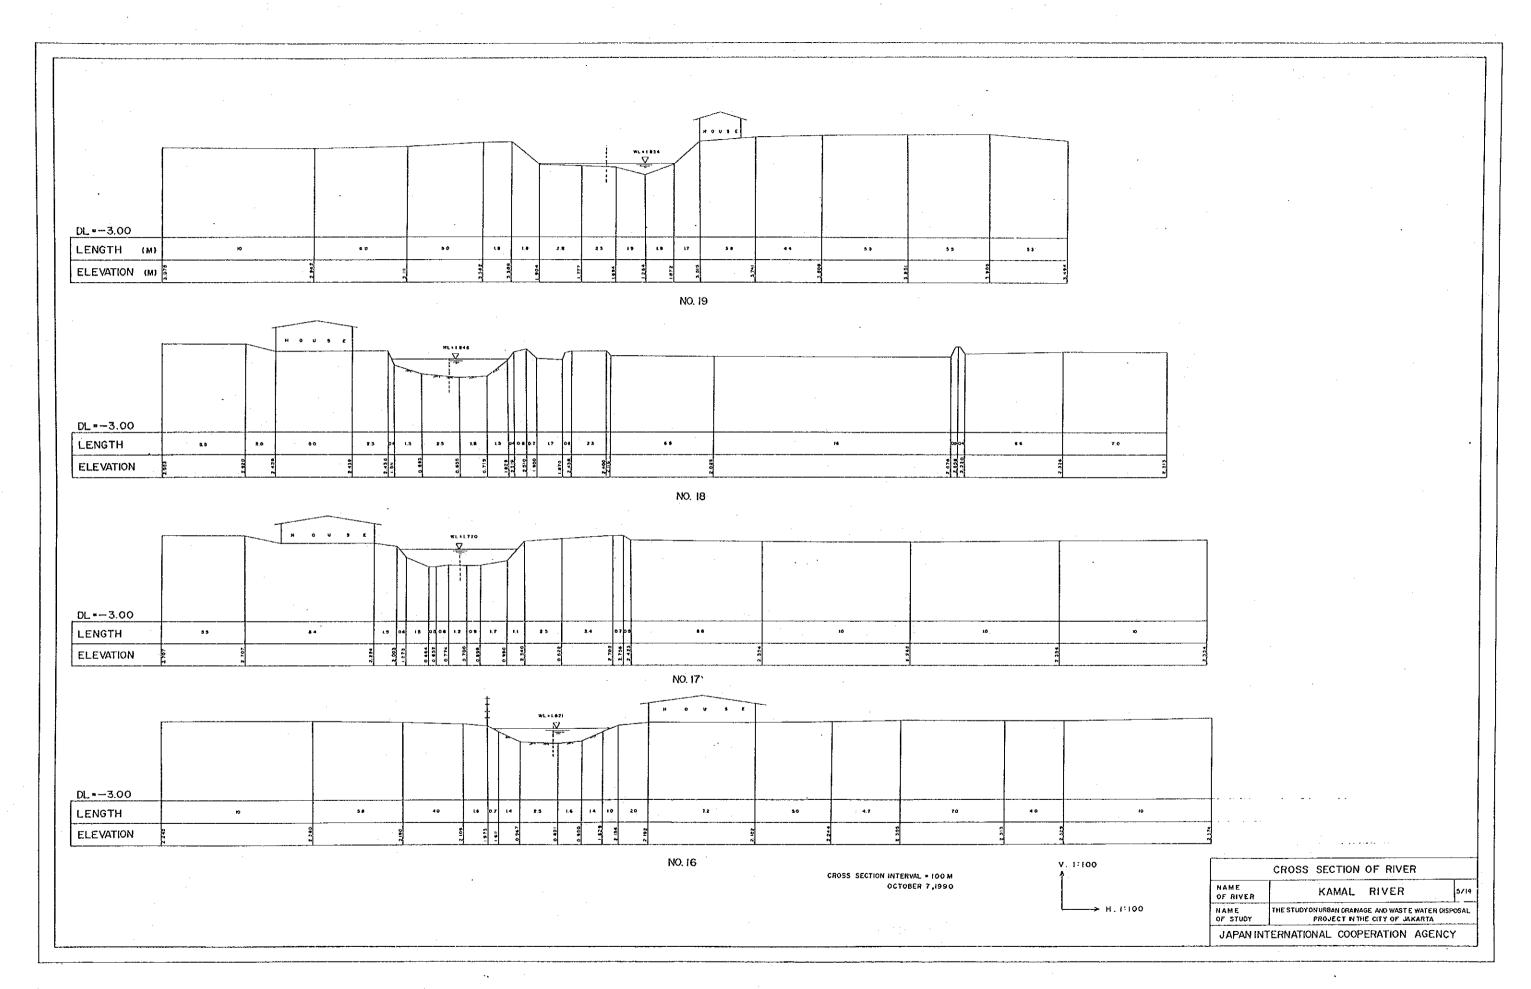

| 2,      |
| NAME<br>OF STUDY | THE STUDY ON URBAN DRAINAGE AND WASTE WATER PROJECT IN THE CITY OF JAKARTA | DISPOSA |





















V. 1:100 —→ H. I:100

|                  | CROSS SECTION OF RIVER                                                              |   |  |
|------------------|-------------------------------------------------------------------------------------|---|--|
| NAME<br>OF RIVER | PETUKANGAN CANAL DRAIN                                                              | 4 |  |
| NAME<br>OF STUDY | THE STUDY ON URBAN DRIVINGE AND WASTE WATER DISPOSAL PROJECT IN THE CITY OF JAKARTA |   |  |
| JAPAN IN         | TERNATIONAL COOPERATION AGENC                                                       | Y |  |















































































V. I : 100 H. I : 100

| NAME<br>OF RIVER | SEPAK RIVER                                                           | 2/9      |
|------------------|-----------------------------------------------------------------------|----------|
| NAME<br>OF STUDY | THE STUDYONURBANDRAINAGE ANDWASTEWATER PROJECT IN THE CITY OF JAKARTA | DISPOSAL |





V.1:100

NAME OF RIVER

NAME OF STUDY —<del>>-</del>H.1:100

CROSS SECTION OF RIVER

JAPAN INTERNATIONAL COOPERATION AGENCY

SEPAK RIVER

THE STUDYON URBAN DRAIMAGE AND WASTE WATERDISPOSAL PROJECT IN THE CITY OF JAKARTA









| NAME<br>OF RIVER | SEPAK RIVER                         | 5/9 |
|------------------|-------------------------------------|-----|
| NAME<br>OF STUDY | THE STUDY ON URBAN DRAINAGE ANDWAS