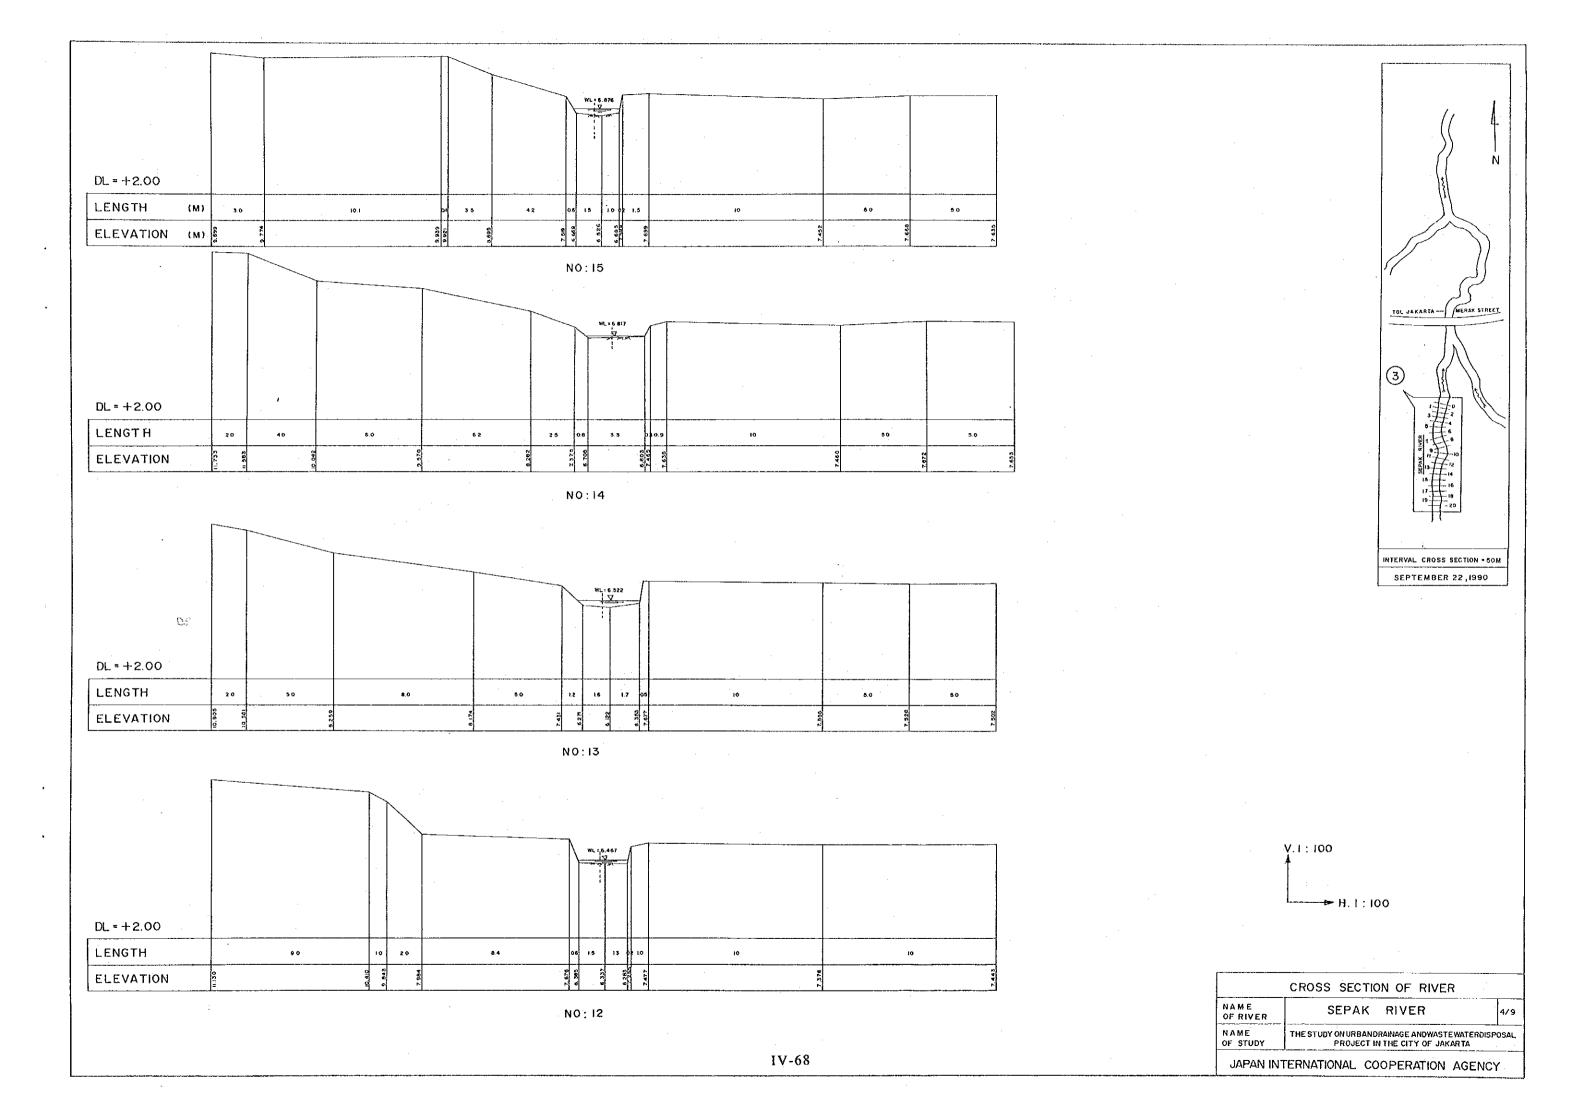

V. I : 100 H. I : 100

| NAME<br>OF RIVER | SEPAK RIVER                                                           | 2/9      |
|------------------|-----------------------------------------------------------------------|----------|
| NAME<br>OF STUDY | THE STUDYONURBANDRAINAGE ANDWASTEWATER PROJECT IN THE CITY OF JAKARTA | DISPOSAL |