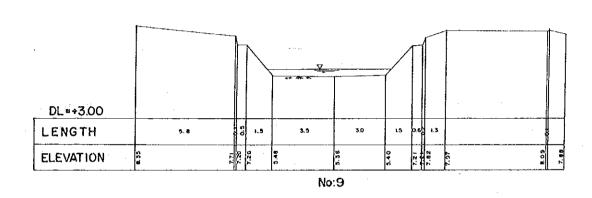

HE STUDY ON URBAN DRAMAGE AND WASTF WATER (<br>PROJECT IN THE CITY OF JAKARTA | DISPOSAL |
| JAPAN II         | TERNATIONAL COOPERATION AGE                                                    | NCY      |













|                     | CROSS SECTION OF RIVER                                                            |       |
|---------------------|-----------------------------------------------------------------------------------|-------|
| NAME<br>OF RIVER    | KALI SEPOK                                                                        | 1/2   |
| N A M E<br>OF STUDY | THE STUDY ON URBAN DRAINAGE AND WASTE WATER DIS<br>PROJECT IN THE CITY OF JAKARTA | POSAL |
| JAPAN               | INTERNATIONAL COOPERATION AGEN                                                    | CY    |

















V. 1:100

| NAME<br>OF RIVER | KALI SEPOK                                                          | 2/2 |
|------------------|---------------------------------------------------------------------|-----|
| NAME<br>OF STUDY | THE STUDY ON URBAN DRAINAGE AND WASTEY PROJECT IN THE CITY OF JAKAN |     |





















LOCATION MAP I- 20.000

| CROSS SECTION OF RIVER |                                                 |       |
|------------------------|-------------------------------------------------|-------|
| NAME<br>OF RIVER       | GRESIK - SURABAYA                               | 1/1   |
| NAME                   | THE STUDY ON URBAN CRAINAGE AND WASTE WATER DIS | POSAL |
| ΙΔΡΑΝ ΙΙ               | NTERNATIONAL COOPERATION AGEN                   | CY    |







|