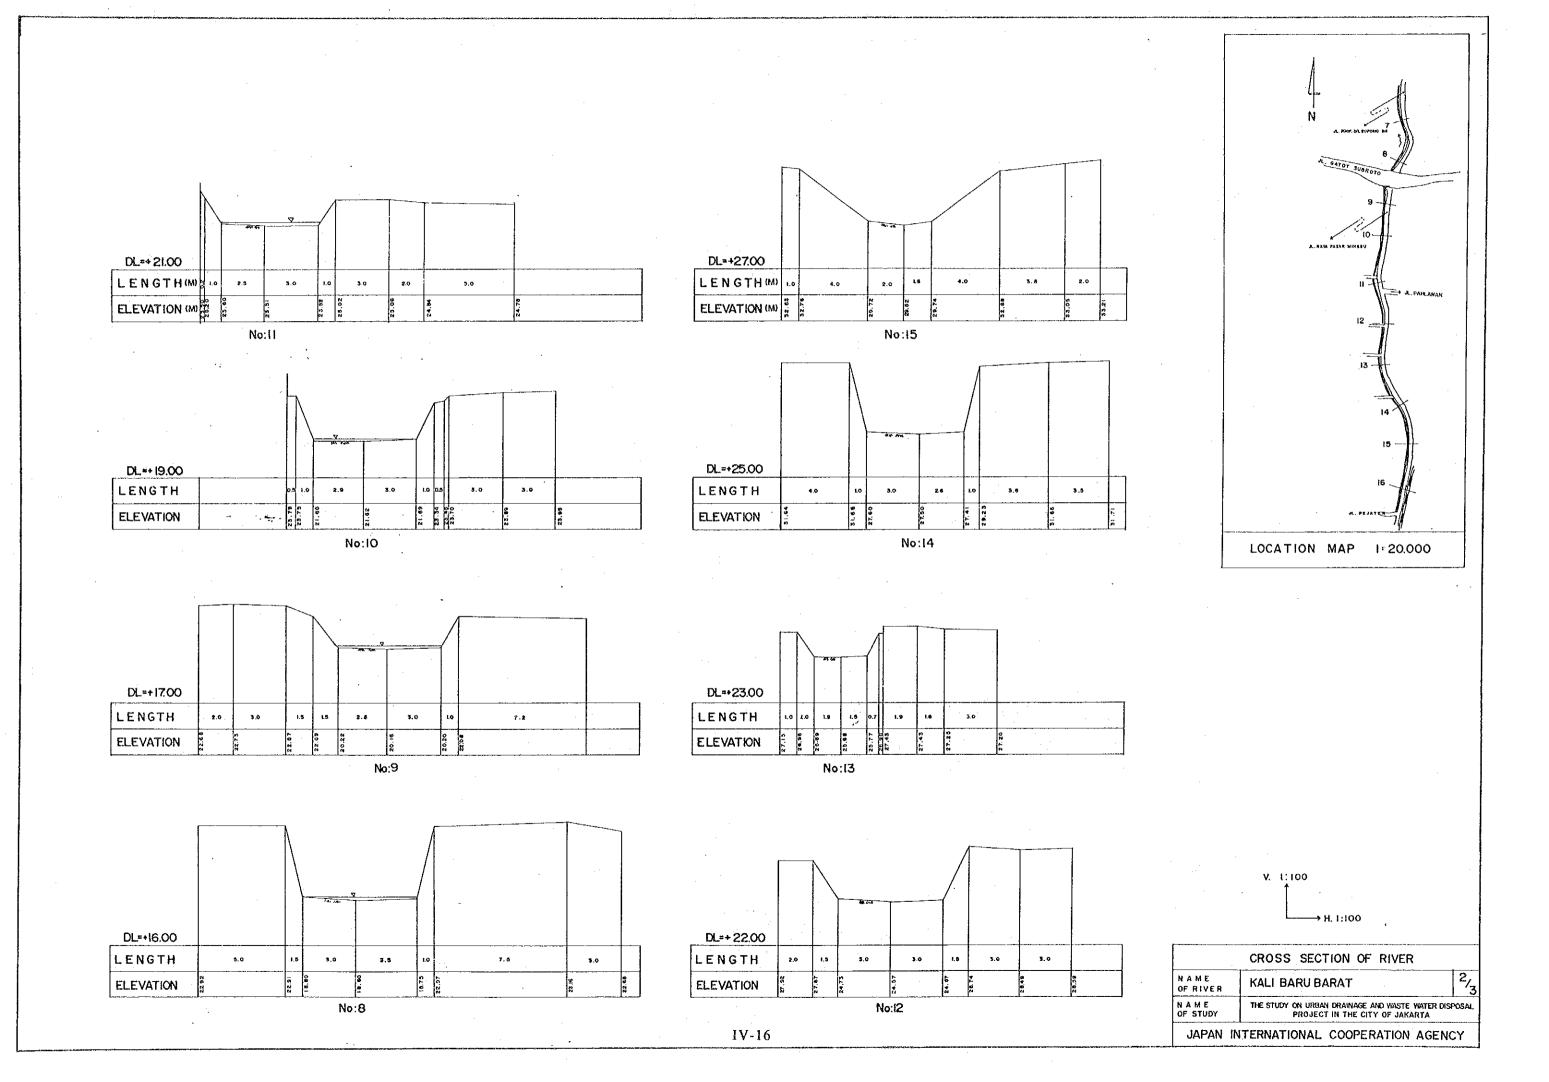

IV-17

V. 1:100 → H. I:100

|                     | CROSS SECTION OF RIVER                                                              |     |
|---------------------|-------------------------------------------------------------------------------------|-----|
| NAMÉ<br>OF RIVER    | KALI BARU BARAT                                                                     | 3/3 |
| N A M E<br>OF STUDY | THE STUDY ON URBAN DRAINAGE AND WASTE WATER DISPO<br>PROJECT IN THE CITY OF JAKARTA | SAL |