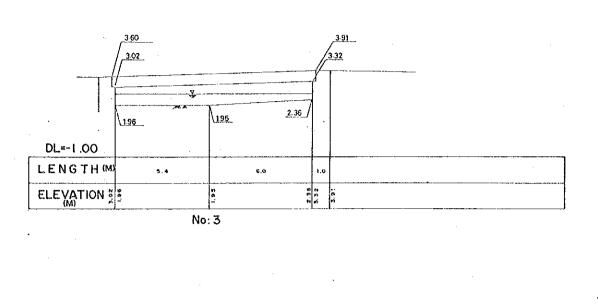

No:4

V. 1:100

|                  | CROSS SECTION OF RIVER                                                     |         |
|------------------|----------------------------------------------------------------------------|---------|
| NAME<br>OF RIVER | LAGOA CANAL AND TIRAM                                                      | 2,      |
| NAME<br>OF STUDY | THE STUDY ON URBAN DRAINAGE AND WASTE WATER PROJECT IN THE CITY OF JAKARTA | DISPOSA |