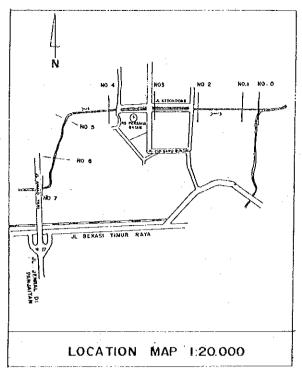

LENGTH

**ELEVATION** 

66 ro 8 re

1.5

No: 7

|                  | CROSS SECTION OF RIVER                                                         |          |
|------------------|--------------------------------------------------------------------------------|----------|
| NAME<br>OF RIVER | KALI SEKRETARIS                                                                | 2/3      |
| NAME<br>OF STUDY | THE STUDY ON URBAN DRAMAGE AND WASTF WATER (<br>PROJECT IN THE CITY OF JAKARTA | DISPOSAL |
| JAPAN II         | TERNATIONAL COOPERATION AGE                                                    | NCY      |