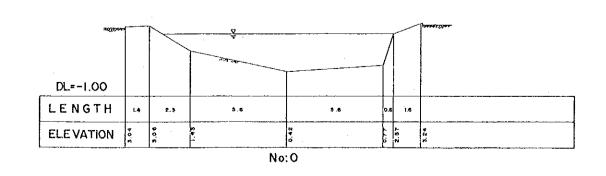

LENGTH

**ELEVATION** 

66 ro 8 re

1.5

No: 7

|                  | CROSS SECTION OF RIVER                                                         |          |
|------------------|--------------------------------------------------------------------------------|----------|
| NAME<br>OF RIVER | KALI SEKRETARIS                                                                | 2/3      |
| NAME<br>OF STUDY | THE STUDY ON URBAN DRAMAGE AND WASTF WATER (<br>PROJECT IN THE CITY OF JAKARTA | DISPOSAL |
| JAPAN II         | TERNATIONAL COOPERATION AGE                                                    | NCY      |