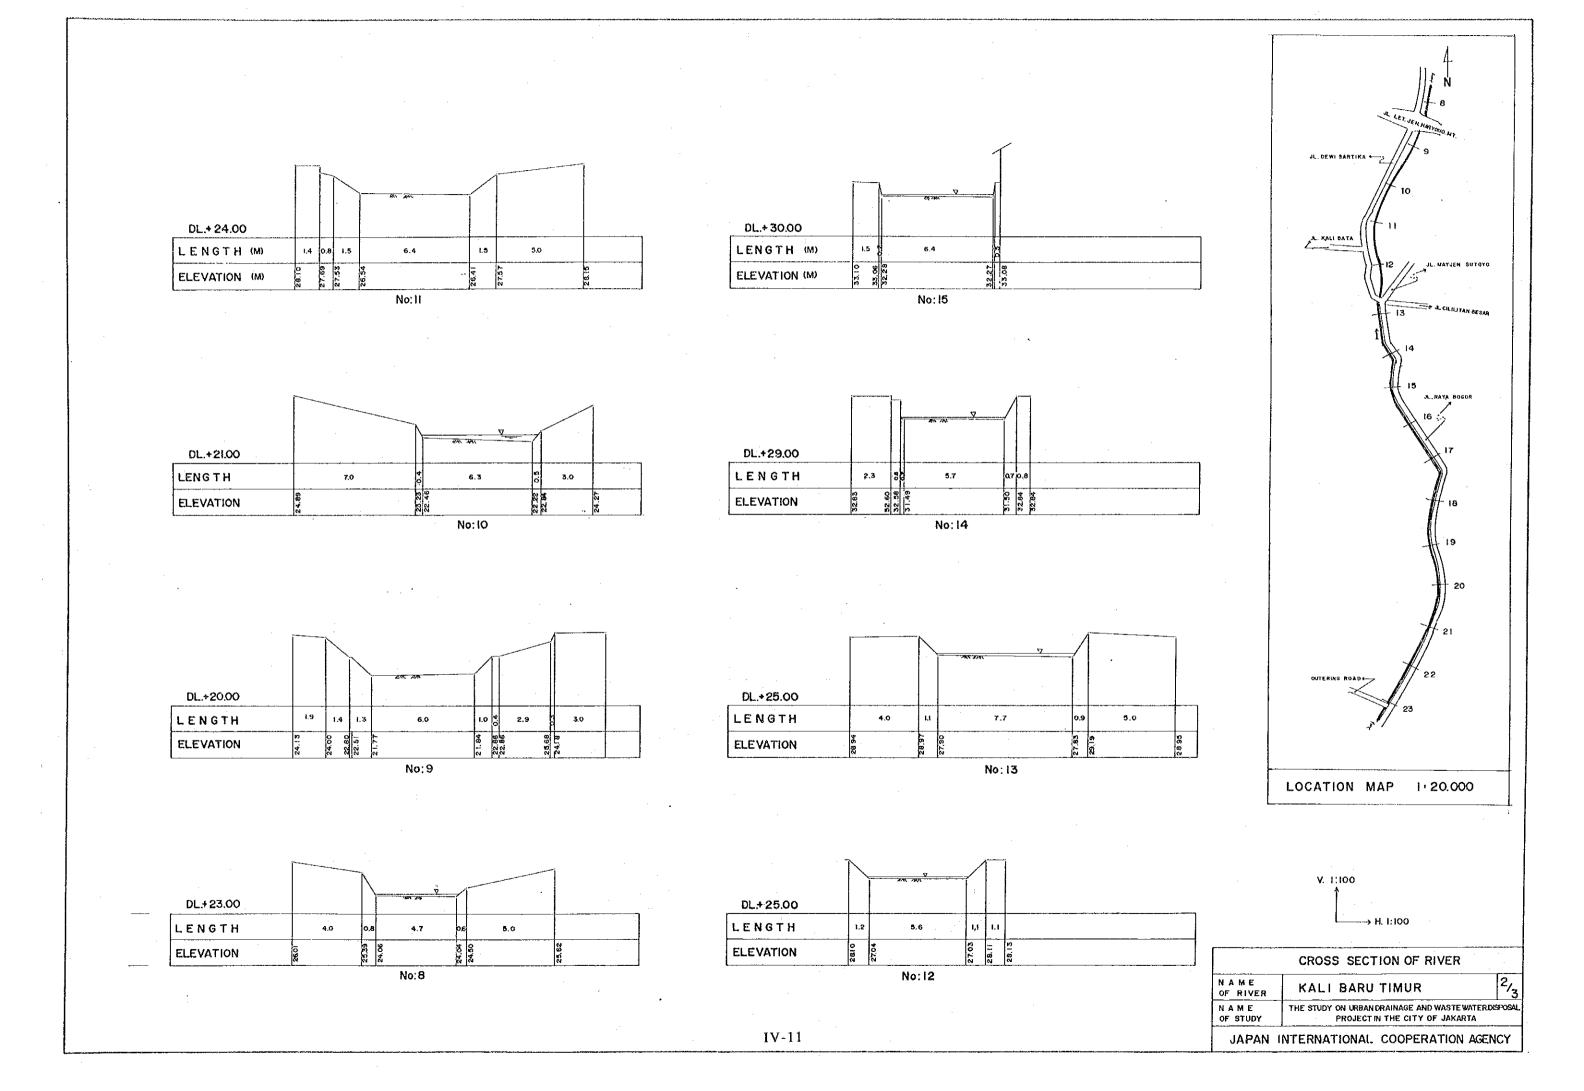

RESULT OF SPOT ELEVATION SURVEY (MAP NO. 1008)

IV. RESULT OF RIVER AND CHANNEL CROSS-SECTION SURVEY

LOCATION MAP 1: 20.000

|                  | CROSS SECTION OF RIVER                          |      |
|------------------|-------------------------------------------------|------|
| NAME<br>OF RIVER | KALI MATI DRAIN                                 | 1/   |
| NAME<br>OF STUDY | THE STUDY ON URBAN DRAINAGE ANDWASTE WATER DISP | OSAL |