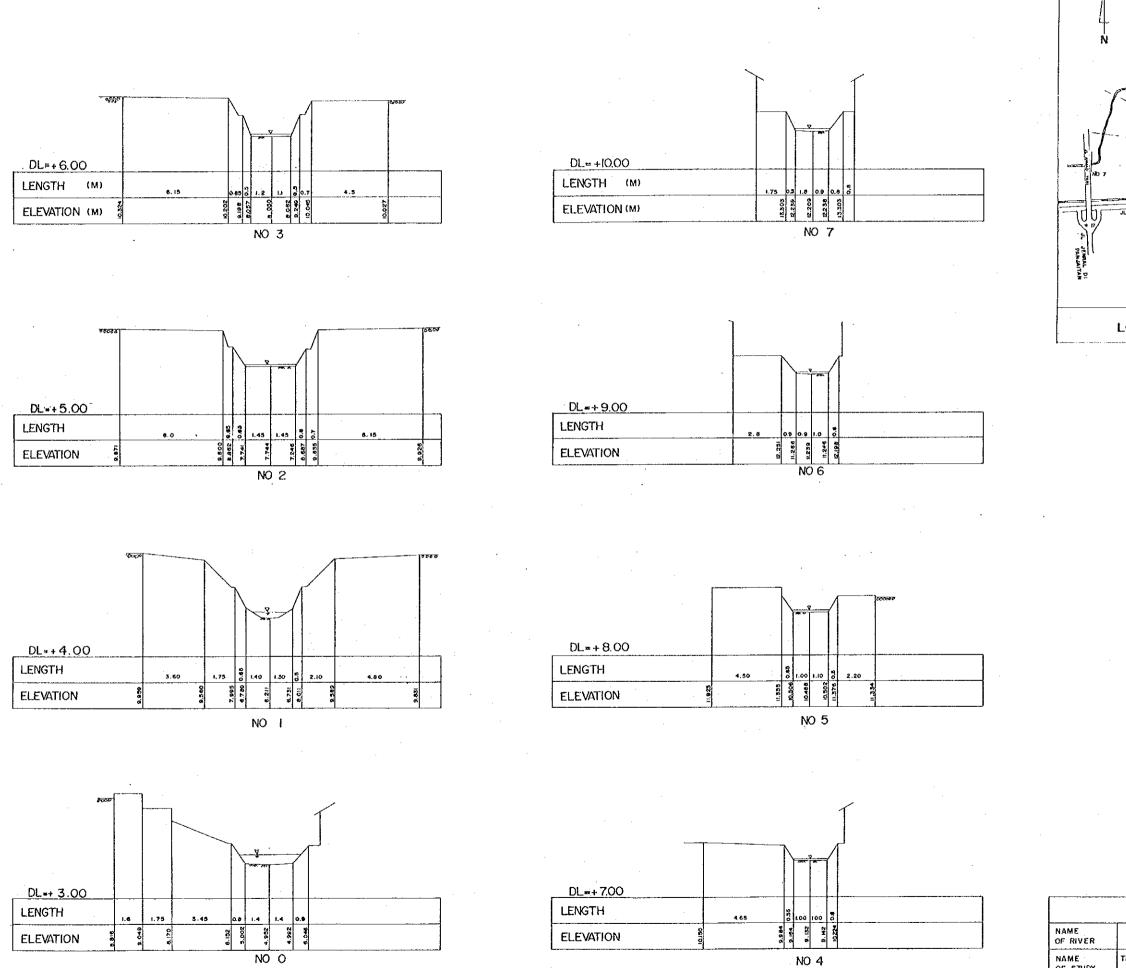

LENGTH

**ELEVATION** 

66 ro 8 re

1.5

No: 7

|                  | CROSS SECTION OF RIVER                                                         |          |
|------------------|--------------------------------------------------------------------------------|----------|
| NAME<br>OF RIVER | KALI SEKRETARIS                                                                | 2/3      |
| NAME<br>OF STUDY | THE STUDY ON URBAN DRAMAGE AND WASTF WATER (<br>PROJECT IN THE CITY OF JAKARTA | DISPOSAL |
| JAPAN II         | TERNATIONAL COOPERATION AGE                                                    | NCY      |