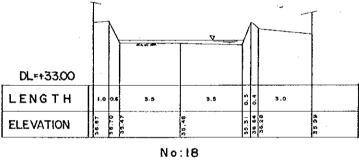

| 1/2     |
| NAME<br>OF STUDY       | THE STUDY ON URBAN DRAINAGE AND WASTE WATER OF PROJECT IN THE CITY OF JAKARTA | SPOSAL. |
| JAPAN I                | TERNATIONAL COOPERATION AGENC                                                 | Ϋ́      |



No: 10







V. 1:100

|                  | CROSS SECTION OF RIVER                                                  |      |
|------------------|-------------------------------------------------------------------------|------|
| NAME<br>OF RIVER | KALI BATA BARAT                                                         | 2/2  |
| NAME             | THE STUDY ON URBAN DRAINAGE AND WASTE WE PROJECT IN THE CITY OF JAKARYA |      |
| JAPAN II         | NTERNATIONAL COOPERATION AG                                             | ENCY |





















IV-17



V. 1:100 → H. I:100

|                     | CROSS SECTION OF RIVER                                                              |     |
|---------------------|-------------------------------------------------------------------------------------|-----|
| NAMÉ<br>OF RIVER    | KALI BARU BARAT                                                                     | 3/3 |
| N A M E<br>OF STUDY | THE STUDY ON URBAN DRAINAGE AND WASTE WATER DISPO<br>PROJECT IN THE CITY OF JAKARTA | SAL |















| NAME<br>OF RIVER | TUBAGUS ANGKE DRAIN                           | 17      |
|------------------|-----------------------------------------------|---------|
| NAME<br>OF STUDY | THE STUDY ON URBAN ORAINAGE AND WASTE WATER D | ISPOSAL |







LENGTH

**ELEVATION** 

66 ro 8 r