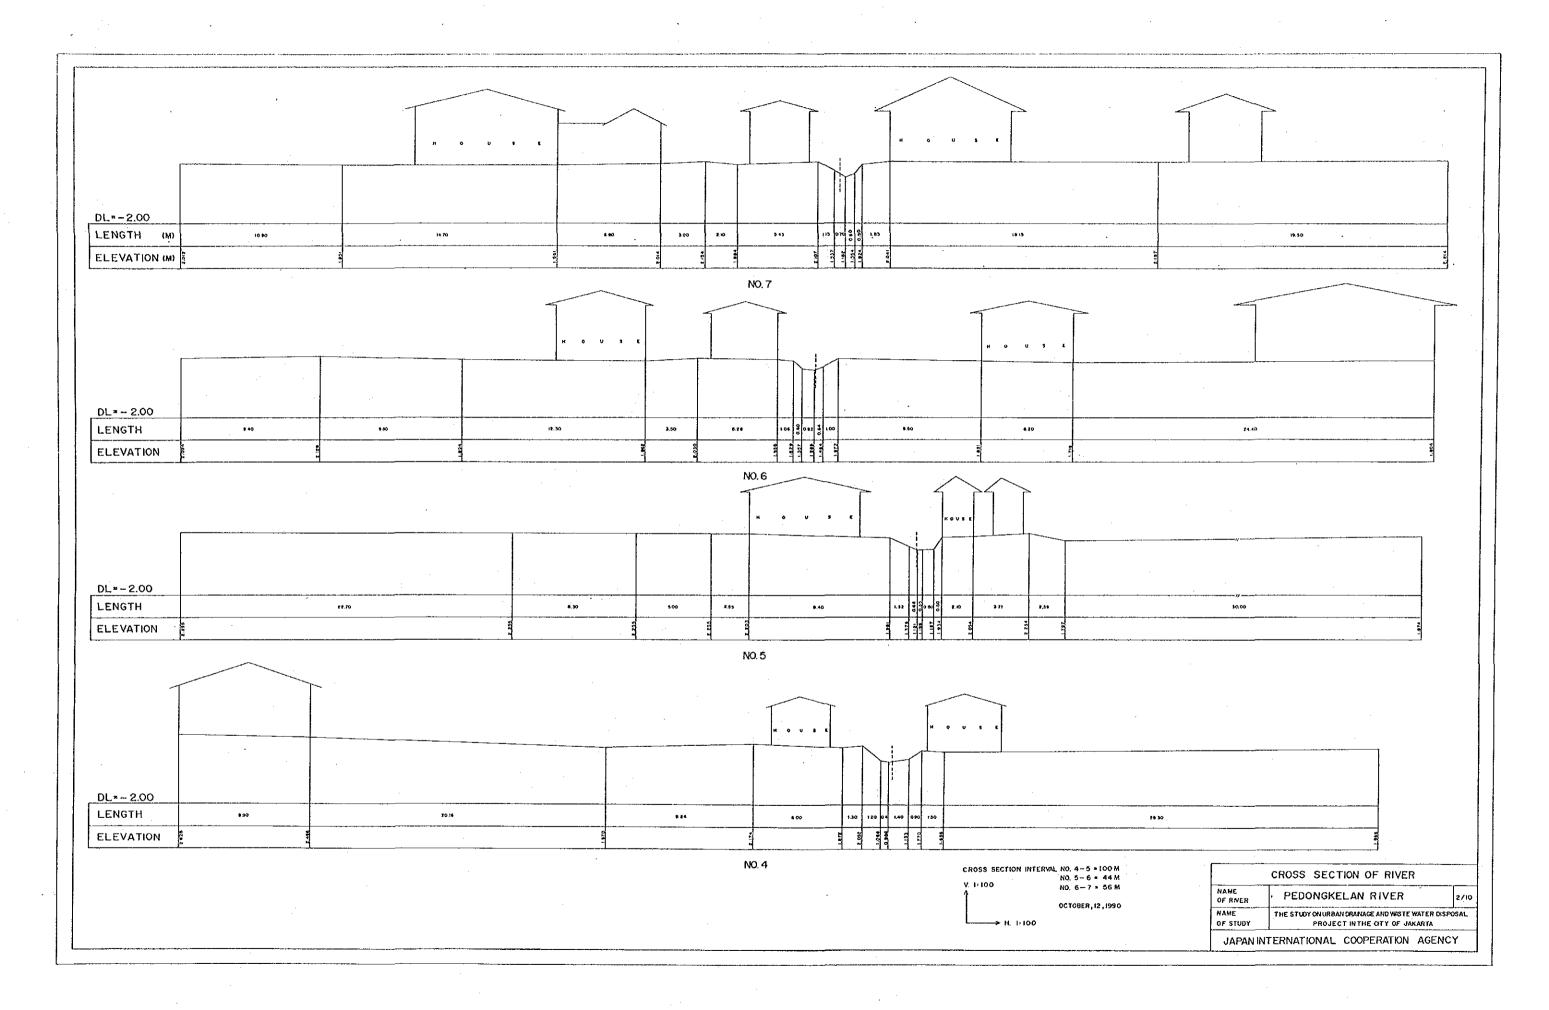

V. I : 100 H. I : 100

| NAME<br>OF RIVER | SEPAK RIVER                                                           | 2/9      |
|------------------|-----------------------------------------------------------------------|----------|
| NAME<br>OF STUDY | THE STUDYONURBANDRAINAGE ANDWASTEWATER PROJECT IN THE CITY OF JAKARTA | DISPOSAL |