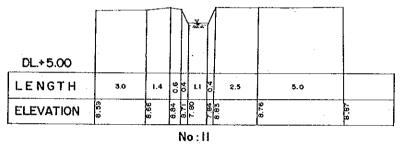

|                  | CROSS SECTION OF RIVER                                                         |         |
|------------------|--------------------------------------------------------------------------------|---------|
| NAME<br>OF RIVER | KRUKUT                                                                         | 4       |
| NAME<br>OF STUDY | THE STUDY ON URBAN DRAWAGE AND WASTE WATER D<br>PROJECT IN THE CITY OF JAKARTA | HSPOSAL |
| OF STUDY         |                                                                                |         |