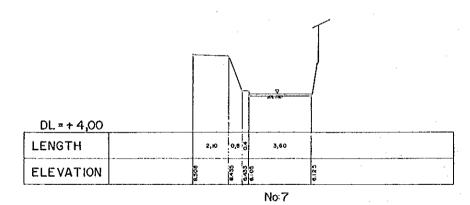

No:7A

|                  | CROSS SECTION OF RIVER                                                    |          |
|------------------|---------------------------------------------------------------------------|----------|
| NAME<br>OF RIVER | KAYU PUTIH - JL.PEMUDA                                                    | 1/1      |
| NAME             | THE STUDY ON URBAN DRAINAGE ANDWASTE WATER PROJECT IN THE CITY OF JAKARTA | DISPOSAL |
| JAPAN IN         | TERNATIONAL COOPERATION AGEN                                              | NCY      |