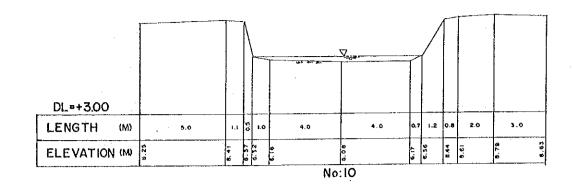

No: 10

V. 1:100

|                  | CROSS SECTION OF RIVER                                                  |      |
|------------------|-------------------------------------------------------------------------|------|
| NAME<br>OF RIVER | KALI BATA BARAT                                                         | 2/2  |
| NAME             | THE STUDY ON URBAN DRAINAGE AND WASTE WE PROJECT IN THE CITY OF JAKARYA |      |
| JAPAN II         | NTERNATIONAL COOPERATION AG                                             | ENCY |