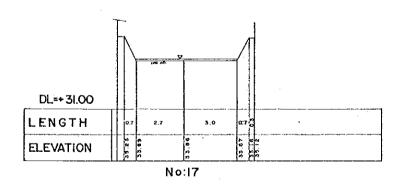

| 1/2     |
| NAME<br>OF STUDY       | THE STUDY ON URBAN DRAINAGE AND WASTE WATER OF PROJECT IN THE CITY OF JAKARTA | SPOSAL. |
| JAPAN I                | TERNATIONAL COOPERATION AGENC                                                 | Ϋ́      |



No: 10







V. 1:100

|                  | CROSS SECTION OF RIVER                                                  |      |
|------------------|-------------------------------------------------------------------------|------|
| NAME<br>OF RIVER | KALI BATA BARAT                                                         | 2/2  |
| NAME             | THE STUDY ON URBAN DRAINAGE AND WASTE WE PROJECT IN THE CITY OF JAKARYA |      |
| JAPAN II         | NTERNATIONAL COOPERATION AG                                             | ENCY |





















IV-17



V. 1:100 → H. I:100

|                     | CROSS SECTION OF RIVER                                                              |     |
|---------------------|-------------------------------------------------------------------------------------|-----|
| NAMÉ<br>OF RIVER    | KALI BARU BARAT                                                                     | 3/3 |
| N A M E<br>OF STUDY | THE STUDY ON URBAN DRAINAGE AND WASTE WATER DISPO<br>PROJECT IN THE CITY OF JAKARTA | SAL |















| NAME<br>OF RIVER | TUBAGUS ANGKE DRAIN                           | 17      |
|------------------|-----------------------------------------------|---------|
| NAME<br>OF STUDY | THE STUDY ON URBAN ORAINAGE AND WASTE WATER D | ISPOSAL |







LENGTH

**ELEVATION** 

66 ro 8 re