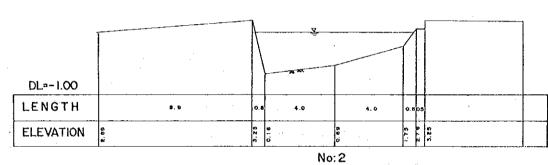

|                  | CROSS SECTION OF RIVER                                                         |         |
|------------------|--------------------------------------------------------------------------------|---------|
| NAME<br>OF RIVER | KRUKUT                                                                         | 4       |
| NAME<br>OF STUDY | THE STUDY ON URBAN DRAWAGE AND WASTE WATER D<br>PROJECT IN THE CITY OF JAKARTA | HSPOSAL |
| OF STUDY         |                                                                                |         |