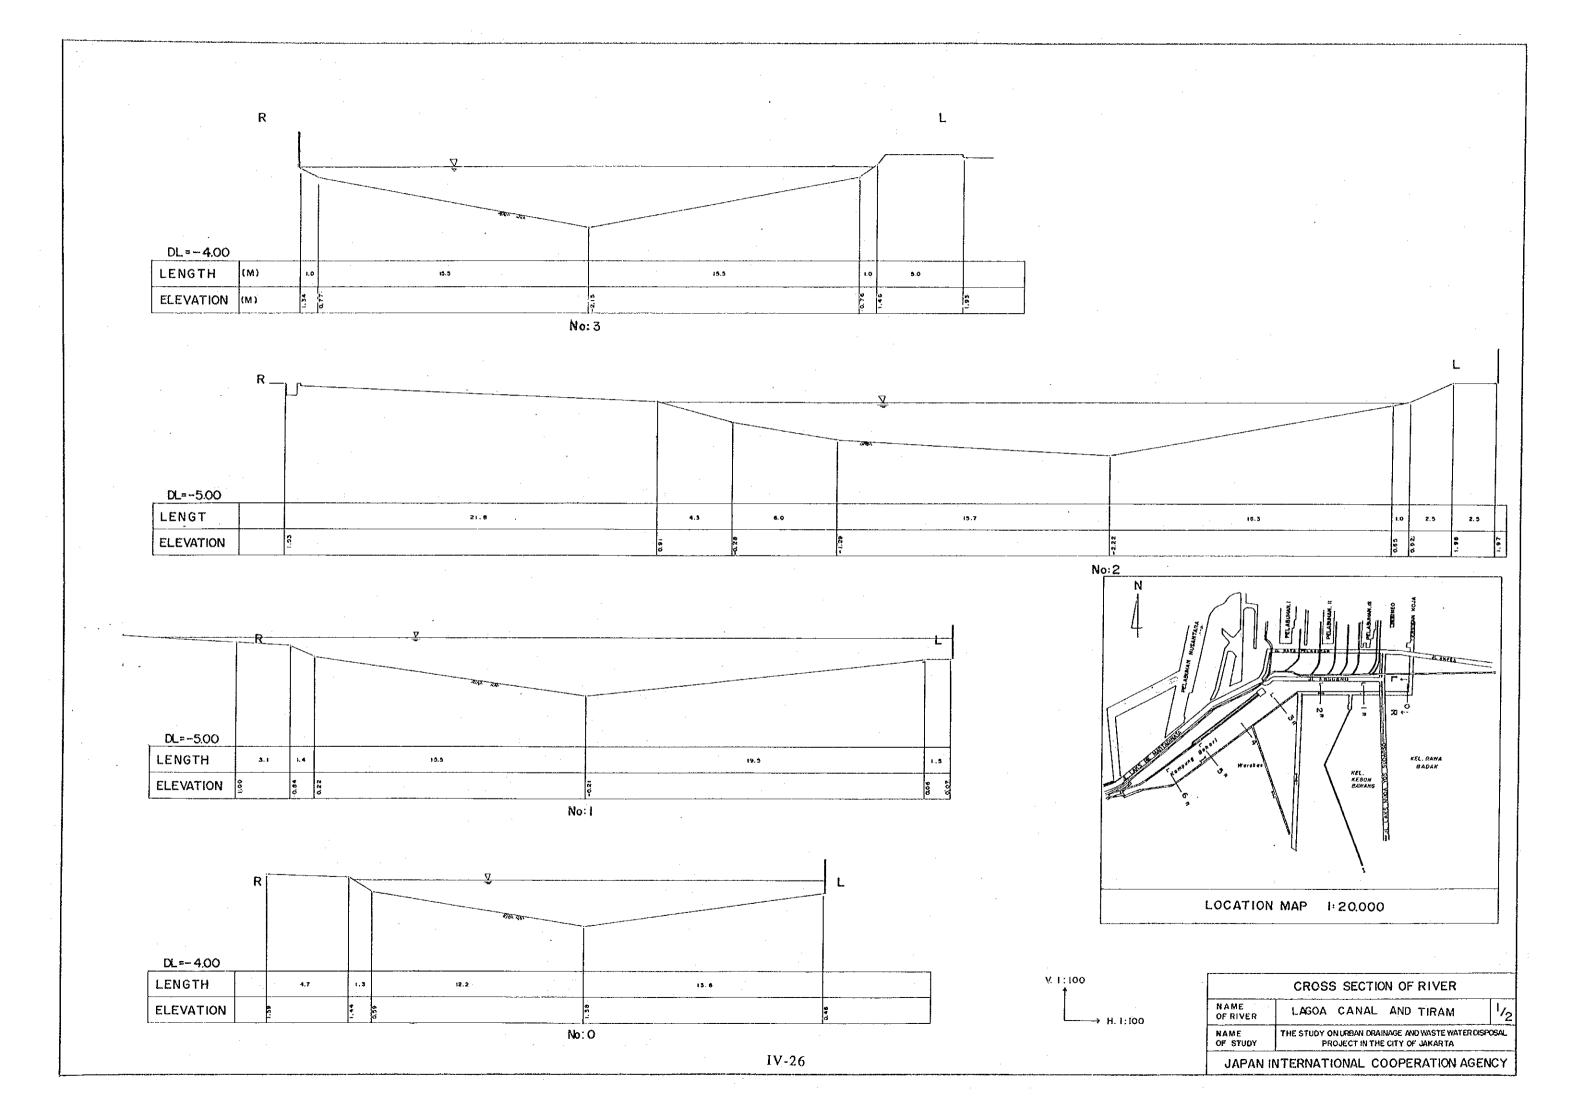

No:4

V. 1:100

|                  | CROSS SECTION OF RIVER                                                     |         |
|------------------|----------------------------------------------------------------------------|---------|
| NAME<br>OF RIVER | LAGOA CANAL AND TIRAM                                                      | 2,      |
| NAME<br>OF STUDY | THE STUDY ON URBAN DRAINAGE AND WASTE WATER PROJECT IN THE CITY OF JAKARTA | DISPOSA |