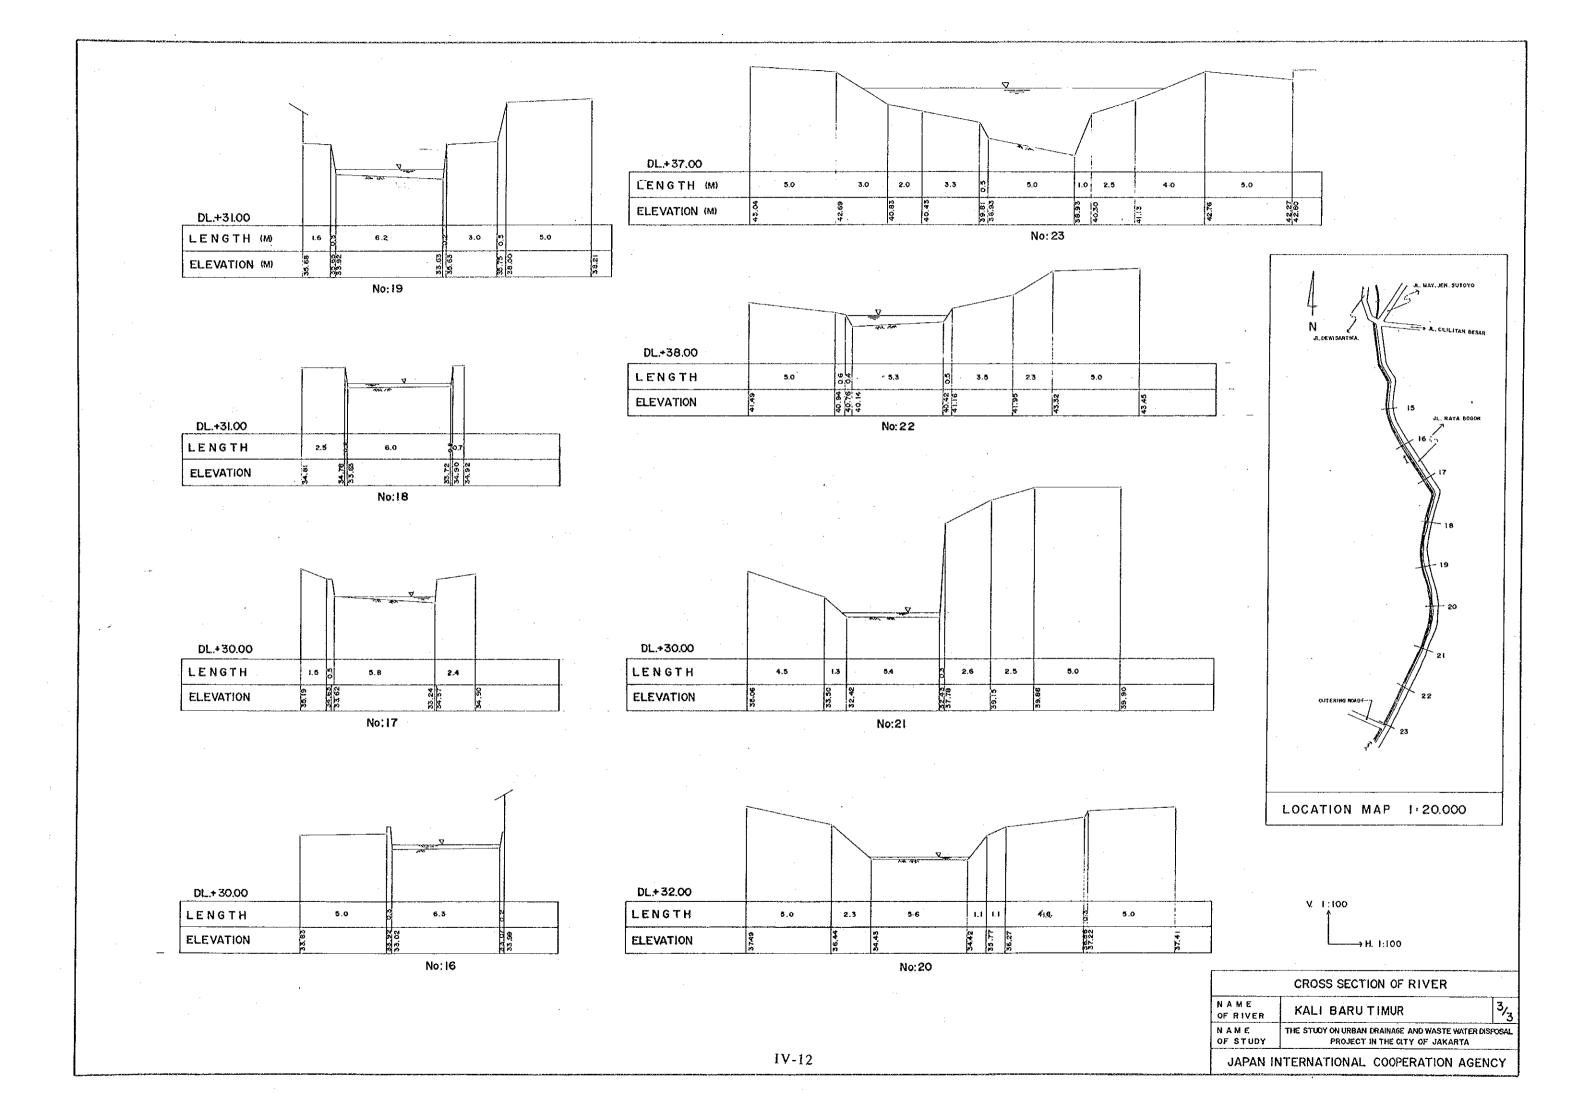

IV-17

V. 1:100 → H. I:100

|                     | CROSS SECTION OF RIVER                                                              |     |
|---------------------|-------------------------------------------------------------------------------------|-----|
| NAMÉ<br>OF RIVER    | KALI BARU BARAT                                                                     | 3/3 |
| N A M E<br>OF STUDY | THE STUDY ON URBAN DRAINAGE AND WASTE WATER DISPO<br>PROJECT IN THE CITY OF JAKARTA | SAL |