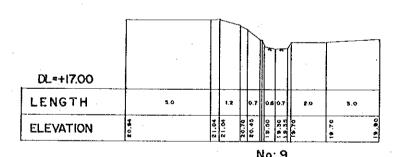

IV-17

V. 1:100 → H. I:100

|                     | CROSS SECTION OF RIVER                                                              |     |
|---------------------|-------------------------------------------------------------------------------------|-----|
| NAMÉ<br>OF RIVER    | KALI BARU BARAT                                                                     | 3/3 |
| N A M E<br>OF STUDY | THE STUDY ON URBAN DRAINAGE AND WASTE WATER DISPO<br>PROJECT IN THE CITY OF JAKARTA | SAL |