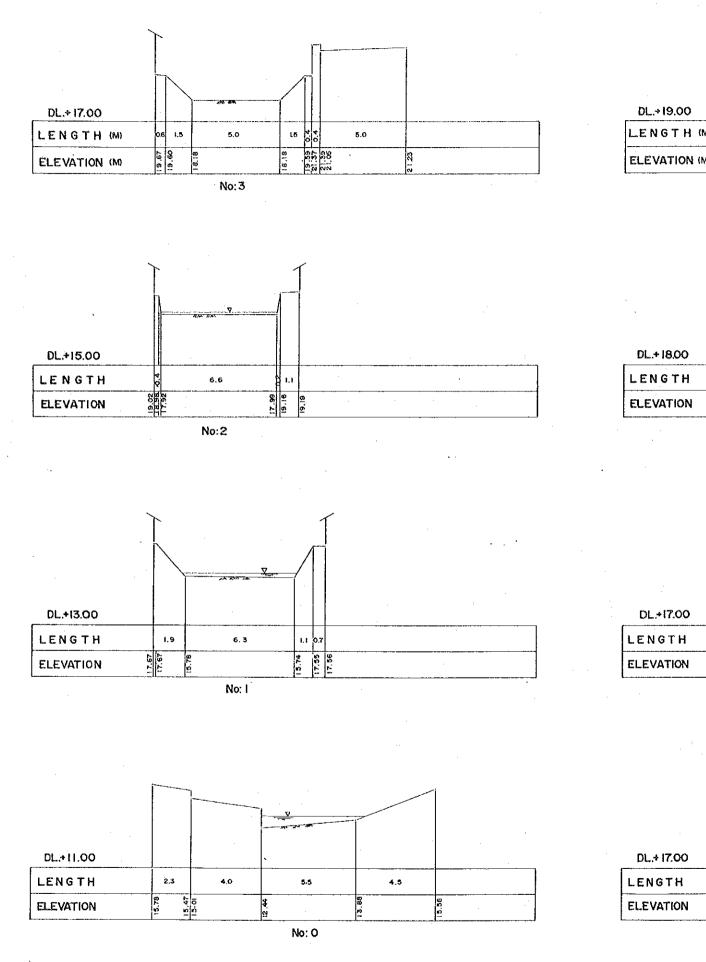

|          |
|------------------|---------------------------------------------------------------------------|----------|
| NAME<br>OF RIVER | KAYU PUTIH - JL.PEMUDA                                                    | 1/1      |
| NAME             | THE STUDY ON URBAN DRAINAGE ANDWASTE WATER PROJECT IN THE CITY OF JAKARTA | DISPOSAL |
| JAPAN IN         | TERNATIONAL COOPERATION AGEN                                              | NCY      |











V. 1,100

| N A M E<br>OF RIVER | KARANG DRAIN                                                           | 2/2 |
|---------------------|------------------------------------------------------------------------|-----|
| NAME<br>OF STUDY    | THE STUDY ON URBAN DRAINAGE AND WASTE V<br>PROJECT IN THE CITY OF JAKA |     |



















LOCATION MAP 1:20.000

JL. BEKASI BARAT



























| CROSS SECTION OF RIVER |                                                                               |         |
|------------------------|-------------------------------------------------------------------------------|---------|
| NAME<br>OFRIVER        | KALI BATA BARAT                                                               | 1/2     |
| NAME<br>OF STUDY       | THE STUDY ON URBAN DRAINAGE AND WASTE WATER OF PROJECT IN THE CITY OF JAKARTA | SPOSAL. |
| JAPAN I                | TERNATIONAL COOPERATION AGENC                                                 | Ϋ́      |



No: 10







V. 1:100

|                  | CROSS SECTION OF RIVER                                                  |      |
|----