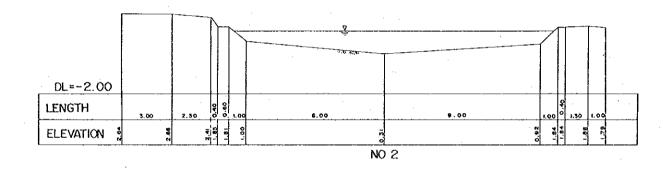

I BATA BARAT                                                         | 2/2  |
| NAME             | THE STUDY ON URBAN DRAINAGE AND WASTE WE PROJECT IN THE CITY OF JAKARYA |      |
| JAPAN II         | NTERNATIONAL COOPERATION AG                                             | ENCY |





















IV-17



V. 1:100 → H. I:100

|                     | CROSS SECTION OF RIVER                                                              |     |
|---------------------|-------------------------------------------------------------------------------------|-----|
| NAMÉ<br>OF RIVER    | KALI BARU BARAT                                                                     | 3/3 |
| N A M E<br>OF STUDY | THE STUDY ON URBAN DRAINAGE AND WASTE WATER DISPO<br>PROJECT IN THE CITY OF JAKARTA | SAL |















| NAME<br>OF RIVER | TUBAGUS ANGKE DRAIN                           | 17      |
|------------------|-----------------------------------------------|---------|
| NAME<br>OF STUDY | THE STUDY ON URBAN ORAINAGE AND WASTE WATER D | ISPOSAL |







LENGTH

**ELEVATION** 

66 ro 8 re

1.5

No: 7















|                  | CROSS SECTION OF RIVER                                                         |          |
|------------------|--------------------------------------------------------------------------------|----------|
| NAME<br>OF RIVER | KALI SEKRETARIS                                                                | 2/3      |
| NAME<br>OF STUDY | THE STUDY ON URBAN DRAMAGE AND WASTF WATER (<br>PROJECT IN THE CITY OF JAKARTA | DISPOSAL |
| JAPAN II         | TERNATION