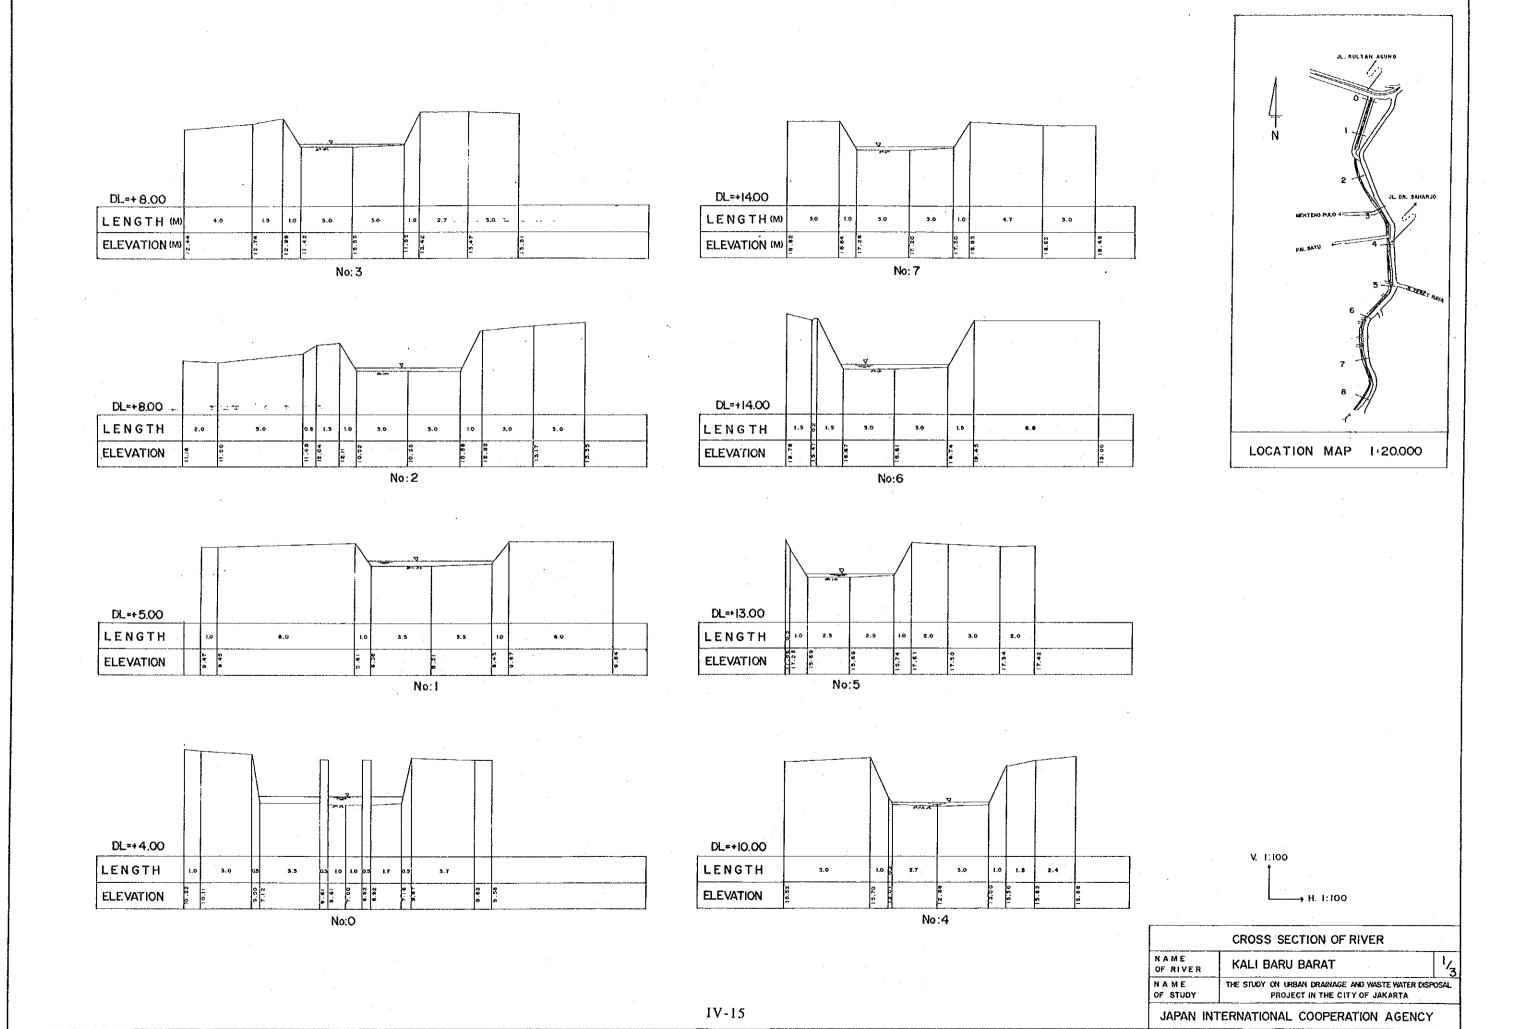

IV-17

V. 1:100 → H. I:100

|                     | CROSS SECTION OF RIVER                                                              |     |
|---------------------|-------------------------------------------------------------------------------------|-----|
| NAMÉ<br>OF RIVER    | KALI BARU BARAT                                                                     | 3/3 |
| N A M E<br>OF STUDY | THE STUDY ON URBAN DRAINAGE AND WASTE WATER DISPO<br>PROJECT IN THE CITY OF JAKARTA | SAL |