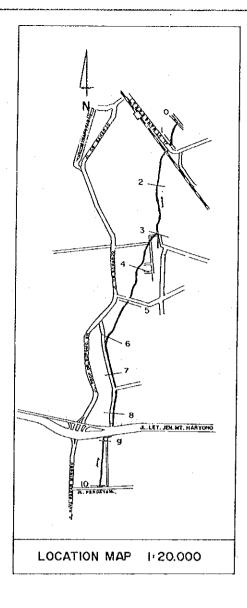

LOCATION MAP 1:20.000

JL. BEKASI BARAT

| CROSS SECTION OF RIVER |                                                                               |         |
|------------------------|-------------------------------------------------------------------------------|---------|
| NAME<br>OFRIVER        | KALI BATA BARAT                                                               | 1/2     |
| NAME<br>OF STUDY       | THE STUDY ON URBAN DRAINAGE AND WASTE WATER OF PROJECT IN THE CITY OF JAKARTA | SPOSAL. |
| JAPAN I                | TERNATIONAL COOPERATION AGENC                                                 | Ϋ́      |