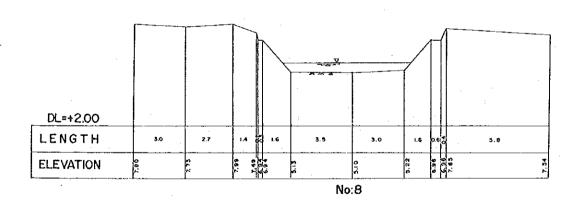

STUDY ON URBAN DRAMAGE AND WASTF WATER (<br>PROJECT IN THE CITY OF JAKARTA | DISPOSAL |
| JAPAN II         | TERNATIONAL COOPERATION AGE                                                    | NCY      |













|                     | CROSS SECTION OF RIVER                                                            |       |
|---------------------|-----------------------------------------------------------------------------------|-------|
| NAME<br>OF RIVER    | KALI SEPOK                                                                        | 1/2   |
| N A M E<br>OF STUDY | THE STUDY ON URBAN DRAINAGE AND WASTE WATER DIS<br>PROJECT IN THE CITY OF JAKARTA | POSAL |
| JAPAN               | INTERNATIONAL COOPERATION AGEN                                                    | CY    |

















V. 1:100

| NAME<br>OF RIVER | KALI SEPOK                                                          | 2/2 |
|------------------|---------------------------------------------------------------------|-----|
| NAME<br>OF STUDY | THE STUDY ON URBAN DRAINAGE AND WASTEY PROJECT IN THE CITY OF JAKAN |     |





















LOCATION MAP I- 20.000

| CROSS SECTION OF RIVER |                                                 |       |
|------------------------|-------------------------------------------------|-------|
| NAME<br>OF RIVER       | GRESIK - SURABAYA                               | 1/1   |
| NAME                   | THE STUDY ON URBAN CRAINAGE AND WASTE WATER DIS | POSAL |
| ΙΔΡΑΝ ΙΙ               | NTERNATIONAL COOPERATION AGEN                   | CY    |







|