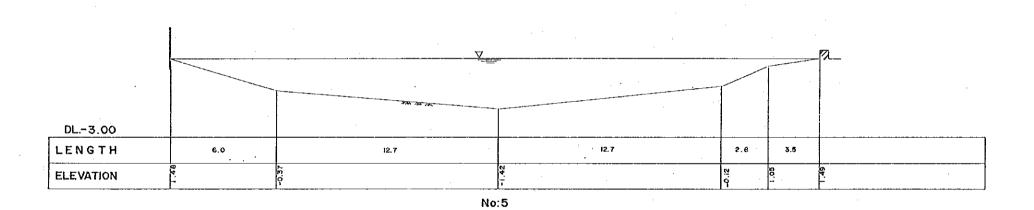

IV-17

V. 1:100 → H. I:100

|                     | CROSS SECTION OF RIVER                                                              |     |
|---------------------|-------------------------------------------------------------------------------------|-----|
| NAMÉ<br>OF RIVER    | KALI BARU BARAT                                                                     | 3/3 |
| N A M E<br>OF STUDY | THE STUDY ON URBAN DRAINAGE AND WASTE WATER DISPO<br>PROJECT IN THE CITY OF JAKARTA | SAL |