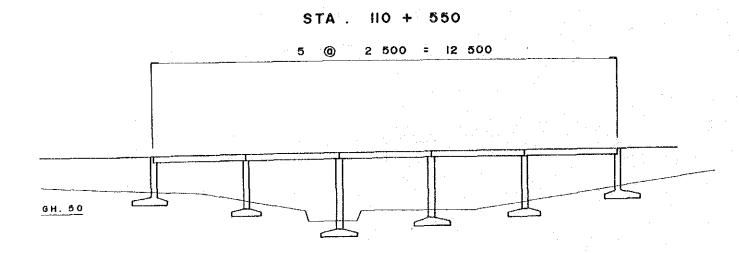

### STA . 95 + 800

STA . 100 + 030

STA . 101+ 730

- I. SIZES OF SUPERSTRUCTURES AND SUBSTRUCTURES
  AND TYPES OF FOUNDATION SHOWN ON THIS
  DRAWING ARE PRELIMINARY ONLY
- 2. DIMENSIONS SHOWN ARE IN CENTIMETERS