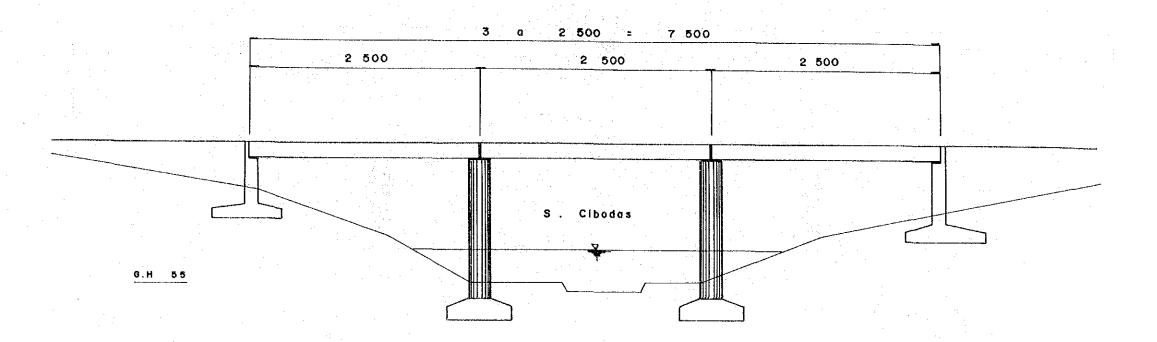

| PROJECY                  | PROVINCE  | SHEET NO  | TOTAL SHEET  |
|--------------------------|-----------|-----------|--------------|
| CIKAMPEK-CIREBON TOLLWAY | WEST JAWA | 67        | 78           |
| THROUGHWAY BRIDGE        | (2)       | SCALE 1:6 | 500 / L: 100 |

## THROUGHWAY BRIDGE

PROFILE Scale = 1 : 600

- I. SIZES OF SUPERSTRUCTURES AND SUBSTRUCTURES AND TYPES OF FOUNDATION SHOWN ON THIS DRAWING ARE PRELIMINARY ONLY
- 2. DIMENSIONS SHOWN ARE IN CENTIMETERS

| The state of the s |           | esinene   |               |
|--------------------------------------------------------------------------------------------------------------------------------------------------------------------------------------------------------------------------------------------------------------------------------------------------------------------------------------------------------------------------------------------------------------------------------------------------------------------------------------------------------------------------------------------------------------------------------------------------------------------------------------------------------------------------------------------------------------------------------------------------------------------------------------------------------------------------------------------------------------------------------------------------------------------------------------------------------------------------------------------------------------------------------------------------------------------------------------------------------------------------------------------------------------------------------------------------------------------------------------------------------------------------------------------------------------------------------------------------------------------------------------------------------------------------------------------------------------------------------------------------------------------------------------------------------------------------------------------------------------------------------------------------------------------------------------------------------------------------------------------------------------------------------------------------------------------------------------------------------------------------------------------------------------------------------------------------------------------------------------------------------------------------------------------------------------------------------------------------------------------------------|-----------|-----------|---------------|
| PROJECT                                                                                                                                                                                                                                                                                                                                                                                                                                                                                                                                                                                                                                                                                                                                                                                                                                                                                                                                                                                                                                                                                                                                                                                                                                                                                                                                                                                                                                                                                                                                                                                                                                                                                                                                                                                                                                                                                                                                                                                                                                                                                                                        | PROVINCE  | SHEET NO  | TOTAL SHEET   |
| CIKAMPEK-CIREBON TOLLWAY                                                                                                                                                                                                                                                                                                                                                                                                                                                                                                                                                                                                                                                                                                                                                                                                                                                                                                                                                                                                                                                                                                                                                                                                                                                                                                                                                                                                                                                                                                                                                                                                                                                                                                                                                                                                                                                                                                                                                                                                                                                                                                       | WEST JAWA | 68        | 78            |
| RAMP BRIDGE                                                                                                                                                                                                                                                                                                                                                                                                                                                                                                                                                                                                                                                                                                                                                                                                                                                                                                                                                                                                                                                                                                                                                                                                                                                                                                                                                                                                                                                                                                                                                                                                                                                                                                                                                                                                                                                                                                                                                                                                                                                                                                                    |           | SCALE 1:3 | 300 / 1 : 100 |