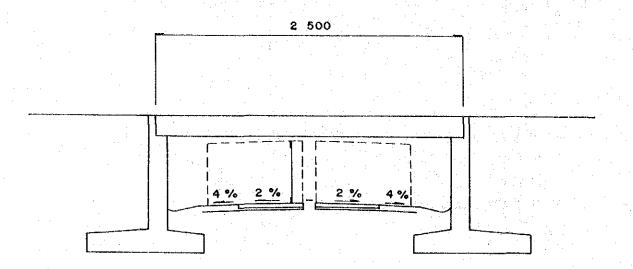

## THROUGHWAY BRIDGE

PROFILE Scale = | : 400

BRIDGE SECTION Scale = 1: 100

- I. SIZES OF SUPERSTRUCTURES AND SUBSTRUCTURES AND TYPES OF FOUNDATION SHOWN ON THIS DRAWING ARE PRELIMINARY ONLY
- 2. DIMENSIONS SHOWN ARE IN CENTIMETERS