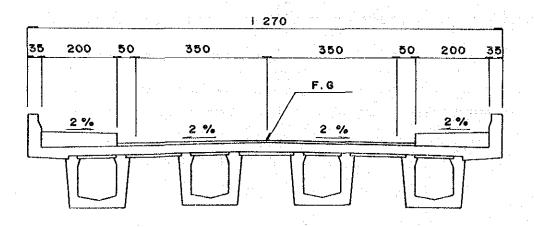

## OVERPASS BRIDGE

PROFILE Scale = 1 : 300

BRIDGE SECTION Scale = 1 : 100

NATIONAL ROAD

DESA ROAD

KABUPATEN ROAD

- 1. SIZES OF SUPERSTRUCTURES AND SUBSTRUCTURES AND TYPES OF FOUNDATION SHOWN ON THIS DRAWING ARE PRELIMINARY ONLY
- 2. DIMENSIONS SHOWN ARE IN CENTIMETERS