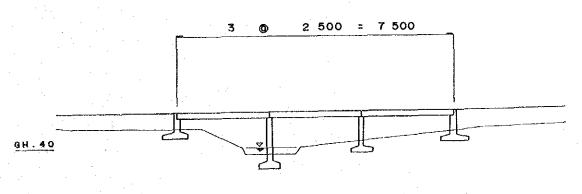

## THROUGHWAY BRIDGE LIST (1)

Scale = 1 : 1000

STA . 93 + 070

### STA . 95 + 800

STA . 100 + 030

STA . 101+ 730

- I. SIZES OF SUPERSTRUCTURES AND SUBSTRUCTURES
  AND TYPES OF FOUNDATION SHOWN ON THIS
  DRAWING ARE PRELIMINARY ONLY
- 2. DIMENSIONS SHOWN ARE IN CENTIMETERS