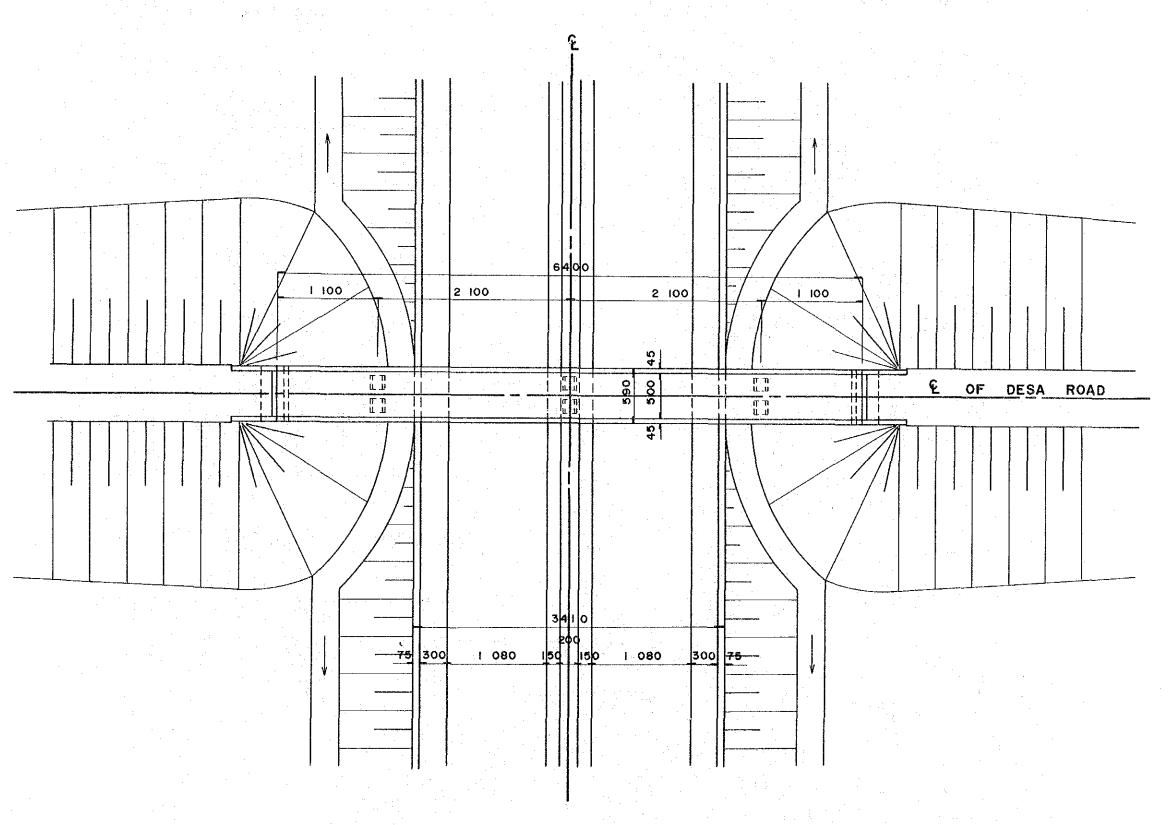

# PARKING AREA

# TOLLGATE Scale = 1:1000

| PROJECT                  | PROVINCE  | SHEET NO               | TOTAL SHEET  |
|--------------------------|-----------|------------------------|--------------|
| CIKAMPEK-CIREBON YOLLWAY | WEST JAWA | 66                     | 78           |
| THROUGHWAY BRIDGE        | (1)       | SCALE 1.4              | 90 r 1 · 100 |
| •                        |           | art of market property |              |