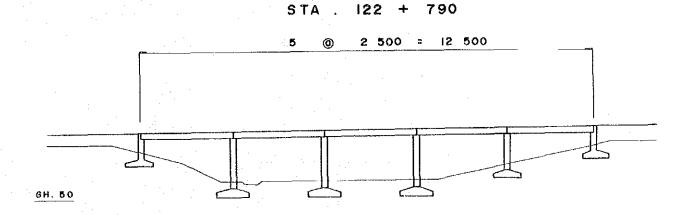

## THROUGHWAY BRIDGE LIST (3)

Scale = 1 : 1 000

STA, 123 + 460

STA . 138 + 720

STA . 134 + 425

STA . 142 + 120

- 1. SIZES OF SUPERSTRUCTURES AND SUBSTRUCTURES AND TYPES OF FOUNDATION SHOWN ON THIS DRAWING ARE PRELIMINARY ONLY
- 2. DIMENSIONS SHOWN ARE IN CENTIMETERS