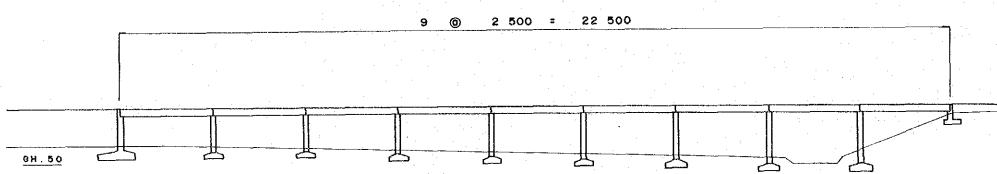

### THROUGHWAY BRIDGE LIST (2)

Scale = | | 1000

- I. SIZES OF SUPERSTRUCTURES AND SUBSTRUCTURES AND TYPES OF FOUNDATION SHOWN ON THIS DRAWING ARE PRELIMINARY ONLY
- 2. DIMENSIONS SHOWN ARE IN CENTIMETERS