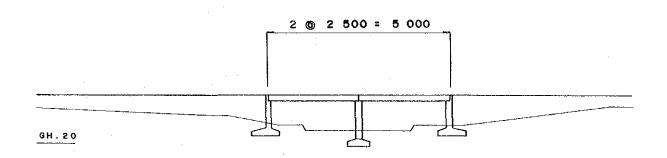

### THROUGHWAY BRIDGE LIST (2)

Scale = | | 1000

- I. SIZES OF SUPERSTRUCTURES AND SUBSTRUCTURES AND TYPES OF FOUNDATION SHOWN ON THIS DRAWING ARE PRELIMINARY ONLY
- 2. DIMENSIONS SHOWN ARE IN CENTIMETERS