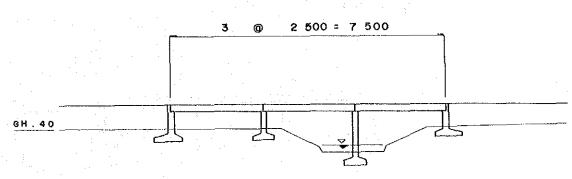

## THROUGHWAY BRIDGE LIST (1)

Scale = 1 : 1000

STA . 93 + 070

### STA . 95 + 800

STA . 100 + 030

STA . 101+ 730

- I. SIZES OF SUPERSTRUCTURES AND SUBSTRUCTURES
  AND TYPES OF FOUNDATION SHOWN ON THIS
  DRAWING ARE PRELIMINARY ONLY
- 2. DIMENSIONS SHOWN ARE IN CENTIMETERS