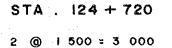

## THROUGHWAY BRIDGE LIST (3)

Scale = 1 : 1 000

STA, 123 + 460

STA . 138 + 720

STA . 134 + 425

STA . 142 + 120

- 1. SIZES OF SUPERSTRUCTURES AND SUBSTRUCTURES AND TYPES OF FOUNDATION SHOWN ON THIS DRAWING ARE PRELIMINARY ONLY
- 2. DIMENSIONS SHOWN ARE IN CENTIMETERS