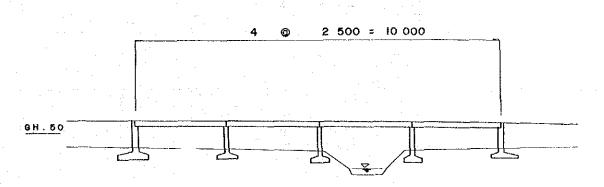

## THROUGHWAY BRIDGE LIST (4)

Scale = | : 1000

STA. 176 + 845

STA . 161 + 170

STA . 174 + 680

3 @ 2 000 = 6 000

- I. SIZES OF SUPERSTRUCTURES AND SUBSTRUCTURES AND TYPES OF FOUNDATION SHOWN ON THIS DRAWING ARE PRELIMINARY ONLY
- 2. DIMENSIONS SHOWN ARE IN CENTIMETERS