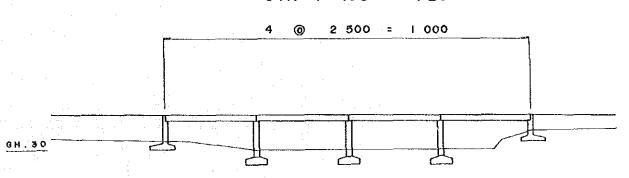

## THROUGHWAY BRIDGE LIST (4)

Scale = | : 1000

STA. 176 + 845

STA . 161 + 170

STA . 174 + 680

3 @ 2 000 = 6 000

- I. SIZES OF SUPERSTRUCTURES AND SUBSTRUCTURES AND TYPES OF FOUNDATION SHOWN ON THIS DRAWING ARE PRELIMINARY ONLY
- 2. DIMENSIONS SHOWN ARE IN CENTIMETERS