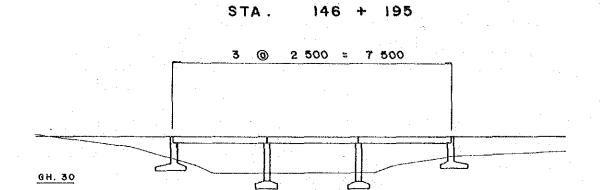

## THROUGHWAY BRIDGE LIST (3)

Scale = 1 : 1 000

STA, 123 + 460

STA . 138 + 720

STA . 134 + 425

STA . 142 + 120

- 1. SIZES OF SUPERSTRUCTURES AND SUBSTRUCTURES AND TYPES OF FOUNDATION SHOWN ON THIS DRAWING ARE PRELIMINARY ONLY
- 2. DIMENSIONS SHOWN ARE IN CENTIMETERS