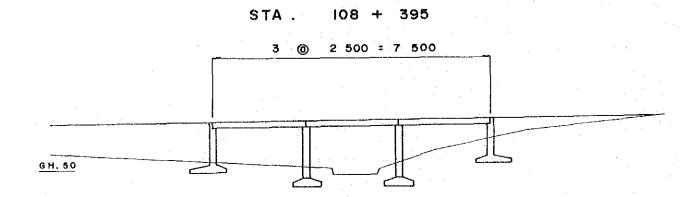

## THROUGHWAY BRIDGE LIST (1)

Scale = 1 : 1000

STA . 93 + 070

### STA . 95 + 800

STA . 100 + 030

STA . 101+ 730

- I. SIZES OF SUPERSTRUCTURES AND SUBSTRUCTURES
  AND TYPES OF FOUNDATION SHOWN ON THIS
  DRAWING ARE PRELIMINARY ONLY
- 2. DIMENSIONS SHOWN ARE IN CENTIMETERS