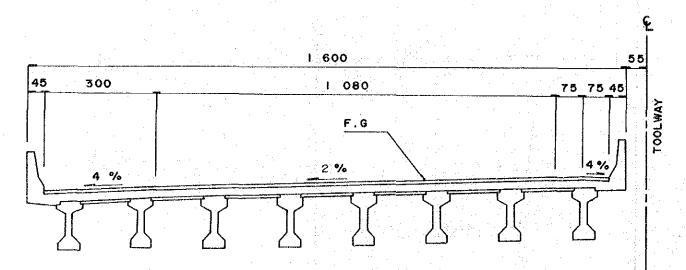

| PROJECY                  | PROVINCE  | SHEET NO  | TOTAL SHEET  |
|--------------------------|-----------|-----------|--------------|
| CIKAMPEK-CIREBON TOLLWAY | WEST JAWA | 67        | 78           |
| THROUGHWAY BRIDGE        | (2)       | SCALE 1:6 | 500 / L: 100 |

## THROUGHWAY BRIDGE

PROFILE Scale = 1 : 600

- I. SIZES OF SUPERSTRUCTURES AND SUBSTRUCTURES AND TYPES OF FOUNDATION SHOWN ON THIS DRAWING ARE PRELIMINARY ONLY
- 2. DIMENSIONS SHOWN ARE IN CENTIMETERS

| The state of the s |           | esinene   |               |
|--------------------------------------------------------------------------------------------------------------------------------------------------------------------------------------------------------------------------------------------------------------------------------------------------------------------------------------------------------------------------------------------------------------------------------------------------------------------------------------------------------------------------------------------------------------------------------------------------------------------------------------------------------------------------------------------------------------------------------------------------------------------------------------------------------------------------------------------------------------------------------------------------------------------------------------------------------------------------------------------------------------------------------------------------------------------------------------------------------------------------------------------------------------------------------------------------------------------------------------------------------------------------------------------------------------------------------------------------------------------------------------------------------------------------------------------------------------------------------------------------------------------------------------------------------------------------------------------------------------------------------------------------------------------------------------------------------------------------------------------------------------------------------------------------------------------------------------------------------------------------------------------------------------------------------------------------------------------------------------------------------------------------------------------------------------------------------------------------------------------------------|-----------|-----------|---------------|
| PROJECT                                                                                                                                                                                                                                                                                                                                                                                                                                                                                                                                                                                                                                                                                                                                                                                                                                                                                                                                                                                                                                                                                                                                                                                                                                                                                                                                                                                                                                                                                                                                                                                                                                                                                                                                                                                                                                                                                                                                                                                                                                                                                                                        | PROVINCE  | SHEET NO  | TOTAL SHEET   |
| CIKAMPEK-CIREBON TOLLWAY                                                                                                                                                                                                                                                                                                                                                                                                                                                                                                                                                                                                                                                                                                                                                                                                                                                                                                                                                                                                                                                                                                                                                                                                                                                                                                                                                                                                                                                                                                                                                                                                                                                                                                                                                                                                                                                                                                                                                                                                                                                                                                       | WEST JAWA | 68        | 78            |
| RAMP BRIDGE                                                                                                                                                                                                                                                                                                                                                                                                                                                                                                                                                                                                                                                                                                                                                                                                                                                                                                                                                                                                                                                                                                                                                                                                                                                                                                                                                                                                                                                                                                                                                                                                                                                                                                                                                                                                                                                                                                                                                                                                                                                                                                                    |           | SCALE 1:3 | 300 / 1 : 100 |