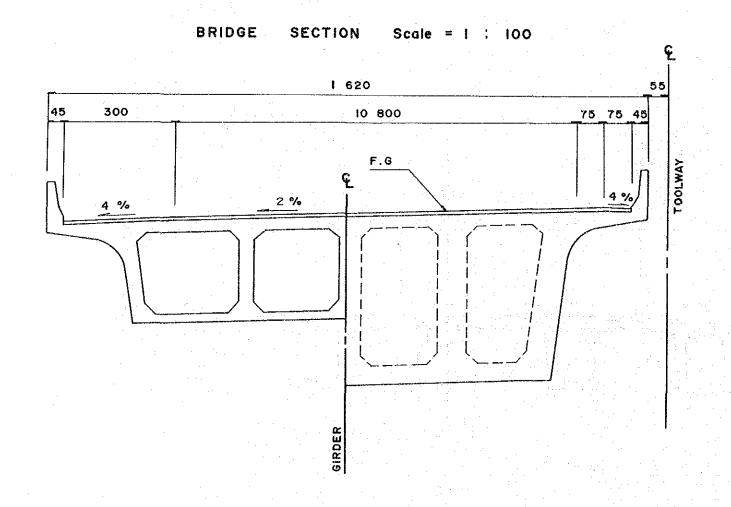

## THROUGHWAY BRIDGE

PROFILE Scale = | : 400

BRIDGE SECTION Scale = 1: 100

- I. SIZES OF SUPERSTRUCTURES AND SUBSTRUCTURES AND TYPES OF FOUNDATION SHOWN ON THIS DRAWING ARE PRELIMINARY ONLY
- 2. DIMENSIONS SHOWN ARE IN CENTIMETERS