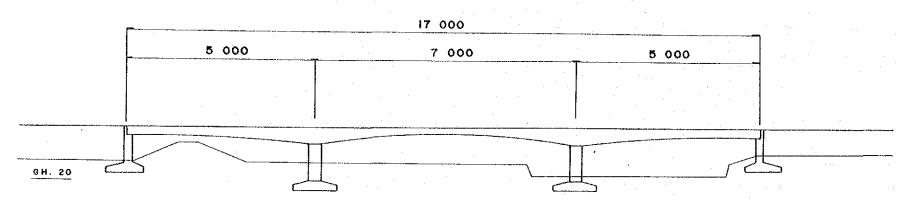

## THROUGHWAY BRIDGE

PROFILE Scale = | : 400

BRIDGE SECTION Scale = 1: 100

- I. SIZES OF SUPERSTRUCTURES AND SUBSTRUCTURES AND TYPES OF FOUNDATION SHOWN ON THIS DRAWING ARE PRELIMINARY ONLY
- 2. DIMENSIONS SHOWN ARE IN CENTIMETERS