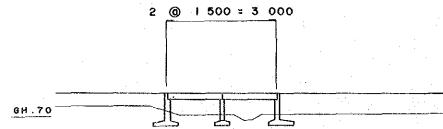

# PARKING AREA

# TOLLGATE Scale = 1:1000

| PROJECT                  | PROVINCE  | SHEET NO               | TOTAL SHEET  |
|--------------------------|-----------|------------------------|--------------|
| CIKAMPEK-CIREBON YOLLWAY | WEST JAWA | 66                     | 78           |
| THROUGHWAY BRIDGE        | (1)       | SCALE 1.4              | 90 r 1 · 100 |
| •                        |           | art of market property |              |