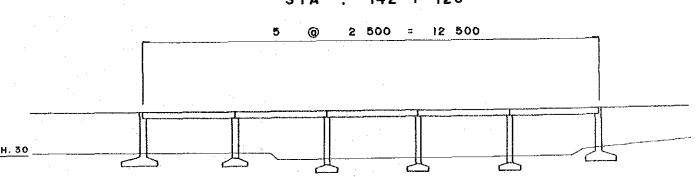

## THROUGHWAY BRIDGE LIST (3)

Scale = 1 : 1 000

STA, 123 + 460

STA . 138 + 720

STA . 134 + 425

STA . 142 + 120

- 1. SIZES OF SUPERSTRUCTURES AND SUBSTRUCTURES AND TYPES OF FOUNDATION SHOWN ON THIS DRAWING ARE PRELIMINARY ONLY
- 2. DIMENSIONS SHOWN ARE IN CENTIMETERS