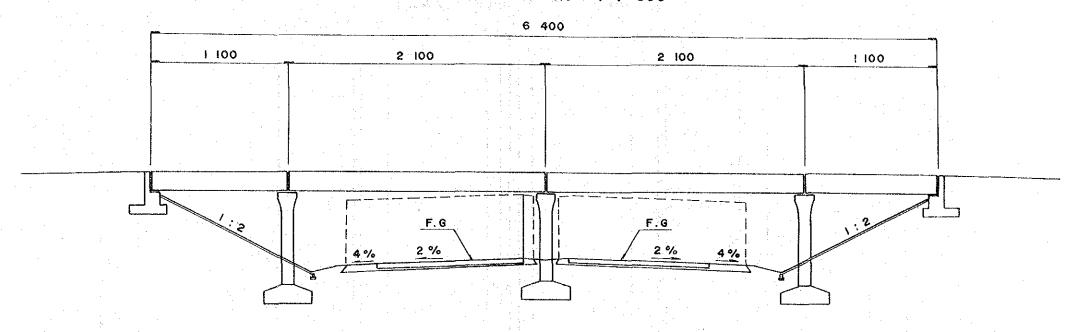

### INTERCHANGE BRIDGE

PROFILE Scale = 1 : 300

BRIDGE SECTION Scale = 1: 100

- I. SIZES OF SUPERSTRUCTURES AND SUBSTRUCTURES AND TYPES OF FOUNDATION SHOWN ON THIS DRAWING ARE PRELIMINARY ONLY
- 2. DIMENSIONS SHOWN ARE IN CENTIMETERS