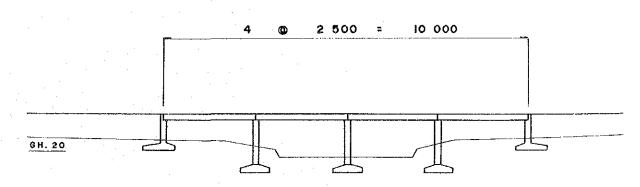

# PARKING AREA

# TOLLGATE Scale = 1:1000

| PROJECT                  | PROVINCE  | SHEET NO               | TOTAL SHEET  |
|--------------------------|-----------|------------------------|--------------|
| CIKAMPEK-CIREBON YOLLWAY | WEST JAWA | 66                     | 78           |
| THROUGHWAY BRIDGE        | (1)       | SCALE 1.4              | 90 r 1 · 100 |
| •                        |           | art of market property |              |