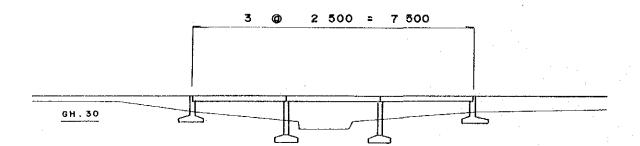

## THROUGHWAY BRIDGE LIST (3)

Scale = 1 : 1 000

STA, 123 + 460

STA . 138 + 720

STA . 134 + 425

STA . 142 + 120

- 1. SIZES OF SUPERSTRUCTURES AND SUBSTRUCTURES AND TYPES OF FOUNDATION SHOWN ON THIS DRAWING ARE PRELIMINARY ONLY
- 2. DIMENSIONS SHOWN ARE IN CENTIMETERS