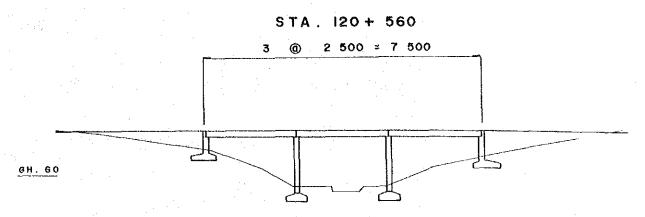

## THROUGHWAY BRIDGE LIST (3)

Scale = 1 : 1 000

STA, 123 + 460

STA . 138 + 720

STA . 134 + 425

STA . 142 + 120

- 1. SIZES OF SUPERSTRUCTURES AND SUBSTRUCTURES AND TYPES OF FOUNDATION SHOWN ON THIS DRAWING ARE PRELIMINARY ONLY
- 2. DIMENSIONS SHOWN ARE IN CENTIMETERS