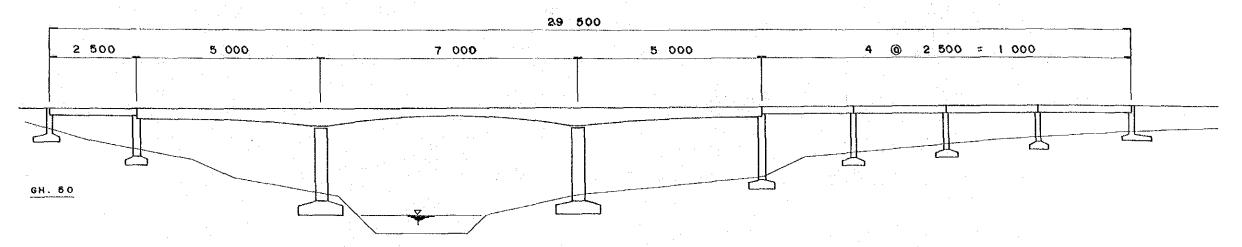

## THROUGHWAY BRIDGE LIST (1)

Scale = 1 : 1000

STA . 93 + 070

### STA . 95 + 800

STA . 100 + 030

STA . 101+ 730

- I. SIZES OF SUPERSTRUCTURES AND SUBSTRUCTURES
  AND TYPES OF FOUNDATION SHOWN ON THIS
  DRAWING ARE PRELIMINARY ONLY
- 2. DIMENSIONS SHOWN ARE IN CENTIMETERS