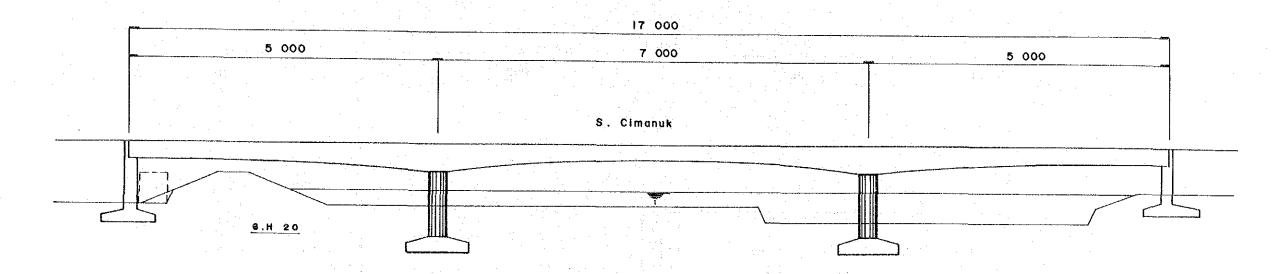

## THROUGHWAY BRIDGE

PROFILE Scale = | : 400

BRIDGE SECTION Scale = 1: 100

- I. SIZES OF SUPERSTRUCTURES AND SUBSTRUCTURES AND TYPES OF FOUNDATION SHOWN ON THIS DRAWING ARE PRELIMINARY ONLY
- 2. DIMENSIONS SHOWN ARE IN CENTIMETERS