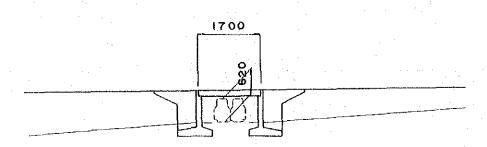

## THROUGHWAY BRIDGE

PROFILE Scale = | : 400

BRIDGE SECTION Scale = 1: 100

- I. SIZES OF SUPERSTRUCTURES AND SUBSTRUCTURES AND TYPES OF FOUNDATION SHOWN ON THIS DRAWING ARE PRELIMINARY ONLY
- 2. DIMENSIONS SHOWN ARE IN CENTIMETERS