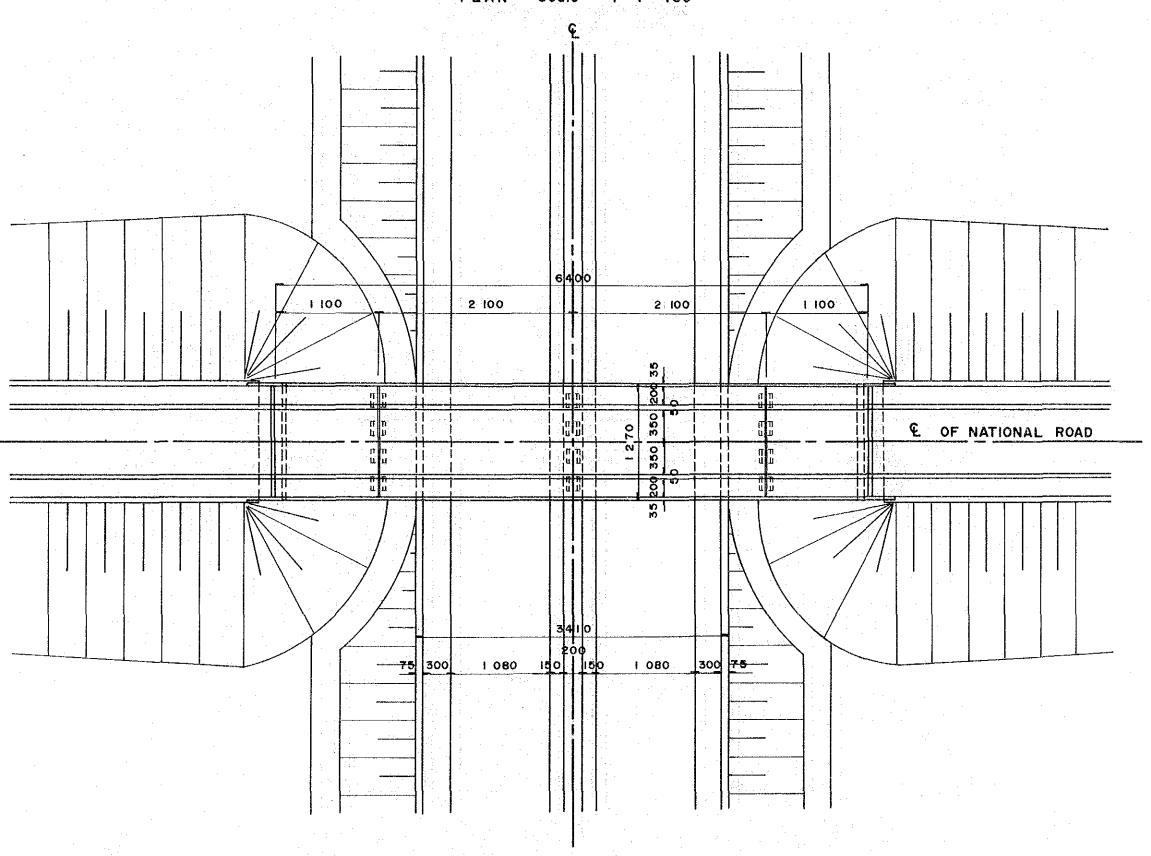

| PROJECT                  | PROVINCE. | SHEET NO  | TOTAL SHEET   |
|--------------------------|-----------|-----------|---------------|
| CIKAMPEK-CIREBON TOLLWAY | WEST JAWA | 70        | 78            |
| OVERPASS BRIDGE (1)      |           | SCALE 1:3 | 300 / 1 : 100 |

## OVERPASS BRIDGE

PROFILE Scale = 1 : 300

BRIDGE SECTION Scale = 1 : 100

NATIONAL ROAD

DESA ROAD

KABUPATEN ROAD

- 1. SIZES OF SUPERSTRUCTURES AND SUBSTRUCTURES AND TYPES OF FOUNDATION SHOWN ON THIS DRAWING ARE PRELIMINARY ONLY
- 2. DIMENSIONS SHOWN ARE IN CENTIMETERS