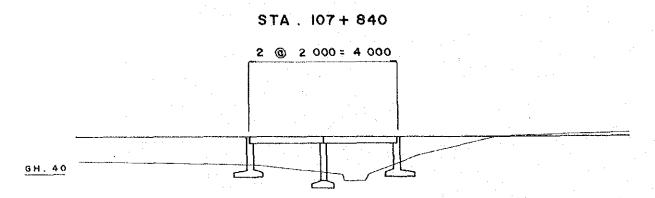

### STA . 95 + 800

STA . 100 + 030

STA . 101+ 730

- I. SIZES OF SUPERSTRUCTURES AND SUBSTRUCTURES
  AND TYPES OF FOUNDATION SHOWN ON THIS
  DRAWING ARE PRELIMINARY ONLY
- 2. DIMENSIONS SHOWN ARE IN CENTIMETERS