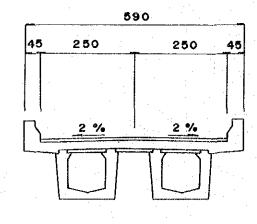

## THROUGHWAY BRIDGE

PROFILE Scale = | : 400

BRIDGE SECTION Scale = 1: 100

- I. SIZES OF SUPERSTRUCTURES AND SUBSTRUCTURES AND TYPES OF FOUNDATION SHOWN ON THIS DRAWING ARE PRELIMINARY ONLY
- 2. DIMENSIONS SHOWN ARE IN CENTIMETERS

| PROJECY                  | PROVINCE  | SHEET NO  | TOTAL SHEET  |
|--------------------------|-----------|-----------|--------------|
| CIKAMPEK-CIREBON TOLLWAY | WEST JAWA | 67        | 78           |
| THROUGHWAY BRIDGE        | (2)       | SCALE 1:6 | 500 / L: 100 |