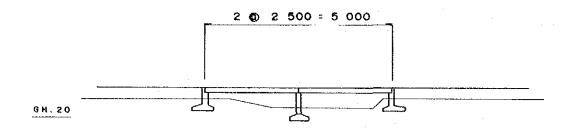

## THROUGHWAY BRIDGE LIST (1)

Scale = 1 : 1000

STA . 93 + 070

### STA . 95 + 800

STA . 100 + 030

STA . 101+ 730

- I. SIZES OF SUPERSTRUCTURES AND SUBSTRUCTURES
  AND TYPES OF FOUNDATION SHOWN ON THIS
  DRAWING ARE PRELIMINARY ONLY
- 2. DIMENSIONS SHOWN ARE IN CENTIMETERS