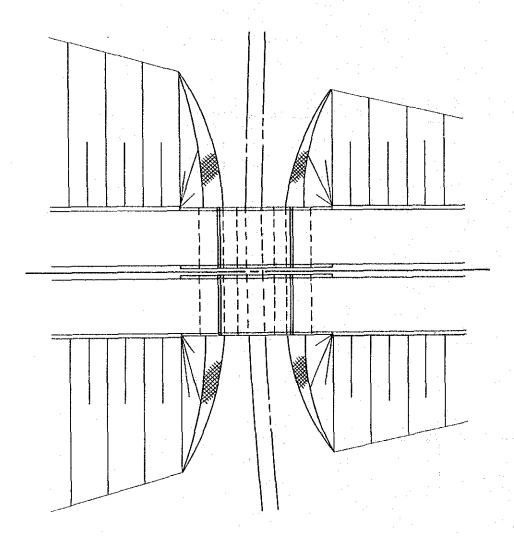

# PARKING AREA

# TOLLGATE Scale = 1:1000

| PROJECT                  | PROVINCE  | SHEET NO               | TOTAL SHEET  |
|--------------------------|-----------|------------------------|--------------|
| CIKAMPEK-CIREBON YOLLWAY | WEST JAWA | 66                     | 78           |
| THROUGHWAY BRIDGE        | (1)       | SCALE 1.4              | 90 r 1 · 100 |
| •                        |           | art of market property |              |