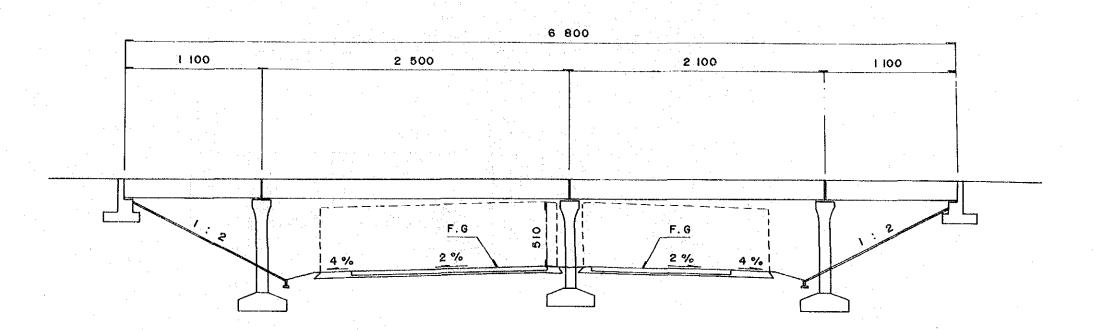

## THROUGHWAY BRIDGE

PROFILE Scale = 1 : 600

- I. SIZES OF SUPERSTRUCTURES AND SUBSTRUCTURES AND TYPES OF FOUNDATION SHOWN ON THIS DRAWING ARE PRELIMINARY ONLY
- 2. DIMENSIONS SHOWN ARE IN CENTIMETERS

| The state of the s |           | esinene   |               |
|--------------------------------------------------------------------------------------------------------------------------------------------------------------------------------------------------------------------------------------------------------------------------------------------------------------------------------------------------------------------------------------------------------------------------------------------------------------------------------------------------------------------------------------------------------------------------------------------------------------------------------------------------------------------------------------------------------------------------------------------------------------------------------------------------------------------------------------------------------------------------------------------------------------------------------------------------------------------------------------------------------------------------------------------------------------------------------------------------------------------------------------------------------------------------------------------------------------------------------------------------------------------------------------------------------------------------------------------------------------------------------------------------------------------------------------------------------------------------------------------------------------------------------------------------------------------------------------------------------------------------------------------------------------------------------------------------------------------------------------------------------------------------------------------------------------------------------------------------------------------------------------------------------------------------------------------------------------------------------------------------------------------------------------------------------------------------------------------------------------------------------|-----------|-----------|---------------|
| PROJECT                                                                                                                                                                                                                                                                                                                                                                                                                                                                                                                                                                                                                                                                                                                                                                                                                                                                                                                                                                                                                                                                                                                                                                                                                                                                                                                                                                                                                                                                                                                                                                                                                                                                                                                                                                                                                                                                                                                                                                                                                                                                                                                        | PROVINCE  | SHEET NO  | TOTAL SHEET   |
| CIKAMPEK-CIREBON TOLLWAY                                                                                                                                                                                                                                                                                                                                                                                                                                                                                                                                                                                                                                                                                                                                                                                                                                                                                                                                                                                                                                                                                                                                                                                                                                                                                                                                                                                                                                                                                                                                                                                                                                                                                                                                                                                                                                                                                                                                                                                                                                                                                                       | WEST JAWA | 68        | 78            |
| RAMP BRIDGE                                                                                                                                                                                                                                                                                                                                                                                                                                                                                                                                                                                                                                                                                                                                                                                                                                                                                                                                                                                                                                                                                                                                                                                                                                                                                                                                                                                                                                                                                                                                                                                                                                                                                                                                                                                                                                                                                                                                                                                                                                                                                                                    |           | SCALE 1:3 | 300 / 1 : 100 |