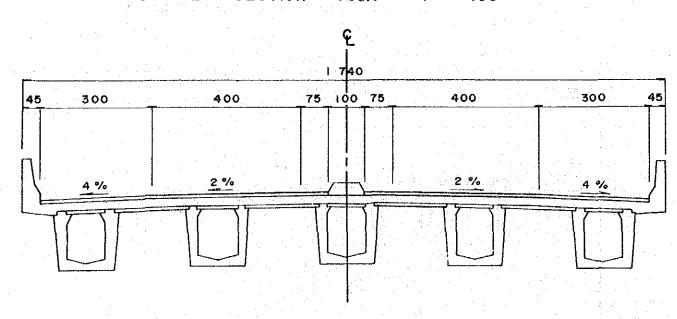

## THROUGHWAY BRIDGE

PROFILE Scale = 1 : 600

- I. SIZES OF SUPERSTRUCTURES AND SUBSTRUCTURES AND TYPES OF FOUNDATION SHOWN ON THIS DRAWING ARE PRELIMINARY ONLY
- 2. DIMENSIONS SHOWN ARE IN CENTIMETERS

| The state of the s |           | esinene   |               |
|--------------------------------------------------------------------------------------------------------------------------------------------------------------------------------------------------------------------------------------------------------------------------------------------------------------------------------------------------------------------------------------------------------------------------------------------------------------------------------------------------------------------------------------------------------------------------------------------------------------------------------------------------------------------------------------------------------------------------------------------------------------------------------------------------------------------------------------------------------------------------------------------------------------------------------------------------------------------------------------------------------------------------------------------------------------------------------------------------------------------------------------------------------------------------------------------------------------------------------------------------------------------------------------------------------------------------------------------------------------------------------------------------------------------------------------------------------------------------------------------------------------------------------------------------------------------------------------------------------------------------------------------------------------------------------------------------------------------------------------------------------------------------------------------------------------------------------------------------------------------------------------------------------------------------------------------------------------------------------------------------------------------------------------------------------------------------------------------------------------------------------|-----------|-----------|---------------|
| PROJECT                                                                                                                                                                                                                                                                                                                                                                                                                                                                                                                                                                                                                                                                                                                                                                                                                                                                                                                                                                                                                                                                                                                                                                                                                                                                                                                                                                                                                                                                                                                                                                                                                                                                                                                                                                                                                                                                                                                                                                                                                                                                                                                        | PROVINCE  | SHEET NO  | TOTAL SHEET   |
| CIKAMPEK-CIREBON TOLLWAY                                                                                                                                                                                                                                                                                                                                                                                                                                                                                                                                                                                                                                                                                                                                                                                                                                                                                                                                                                                                                                                                                                                                                                                                                                                                                                                                                                                                                                                                                                                                                                                                                                                                                                                                                                                                                                                                                                                                                                                                                                                                                                       | WEST JAWA | 68        | 78            |
| RAMP BRIDGE                                                                                                                                                                                                                                                                                                                                                                                                                                                                                                                                                                                                                                                                                                                                                                                                                                                                                                                                                                                                                                                                                                                                                                                                                                                                                                                                                                                                                                                                                                                                                                                                                                                                                                                                                                                                                                                                                                                                                                                                                                                                                                                    |           | SCALE 1:3 | 300 / 1 : 100 |