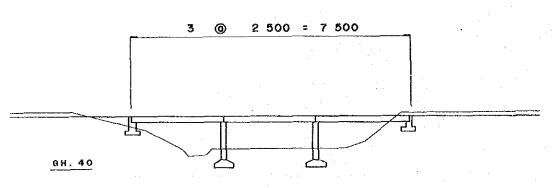

## RAMP BRIDGE

PROFILE Scale = | : 300

BRIDGE SECTION Scale = 1 : 100

- I. SIZES OF SUPERSTRUCTURES AND SUBSTRUCTURES
  AND TYPES OF FOUNDATION SHOWN ON THIS
  DRAWING ARE PRELIMINARY ONLY
- 2. DIMENSIONS SHOWN ARE IN CENTIMETERS