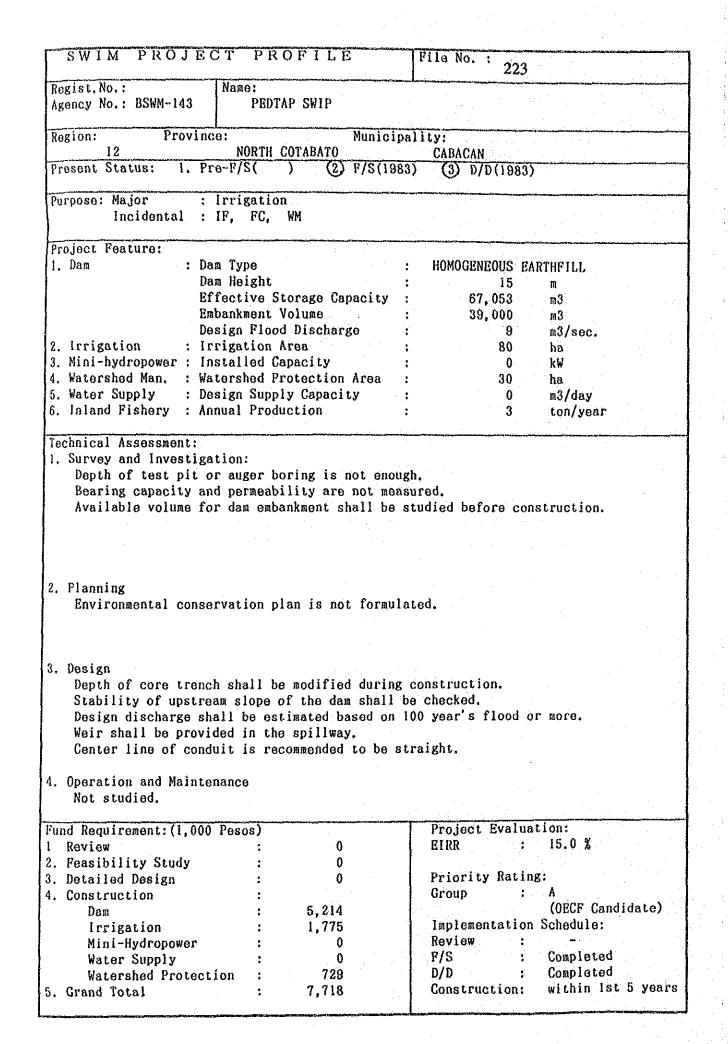

|                                  |
| 3. Detailed Design              | : | . 0   | Priority Rating:                 |
| 4. Construction                 | : | •     | Group : A                        |
| Dam                             | : | 4,215 | (OECF Candidate)                 |
| Irrigation                      | : | 3.328 | Implementation Schedule:         |
| Mini-Hydropower                 | : | 0     | Review :                         |
| Water Supply                    |   | 0     | P/S : Completed                  |
| Watershed Protection            | : | 2,188 | D/D : Completed                  |
| 5. Grand Total                  | : | 9,731 | Construction: within 1st 5 years |
| •                               |   |       |                                  |