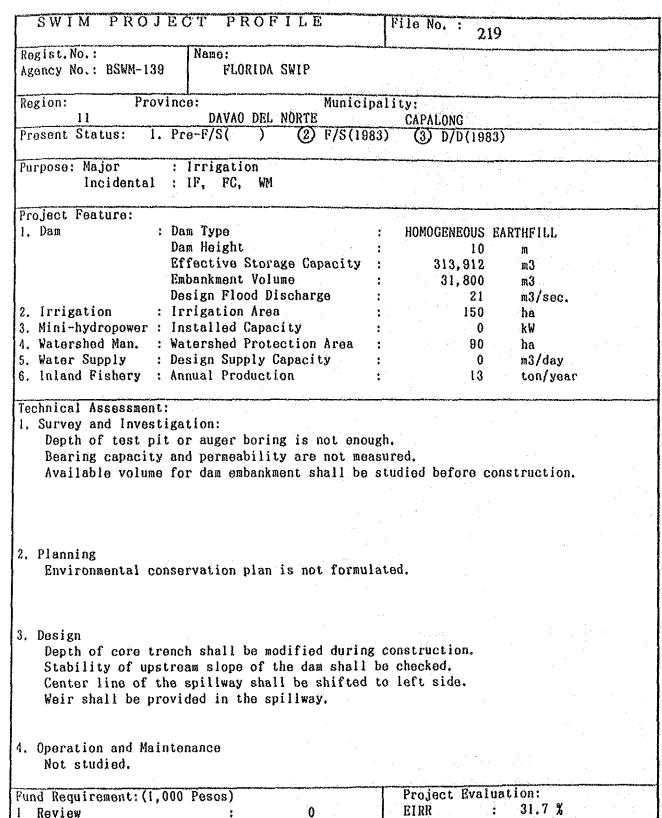

Note: Clay with more than 2.5 m depth is piled up on the shale, sand stone and conglomerate.

layer is required.

| Fund Requirement: (1,000 Pesos) |   |       | Project Evaluation:              |
|---------------------------------|---|-------|----------------------------------|
| l Review                        | : | 0     | EIRR : 31.7 %                    |
| 2. Feasibility Study            | : | 0     |                                  |
| 3. Detailed Design              | : | . 0   | Priority Rating:                 |
| 4. Construction                 | : | •     | Group : A                        |
| Dam                             | : | 4,215 | (OECF Candidate)                 |
| Irrigation                      | : | 3.328 | Implementation Schedule:         |
| Mini-Hydropower                 | : | 0     | Review :                         |
| Water Supply                    |   | 0     | P/S : Completed                  |
| Watershed Protection            | : | 2,188 | D/D : Completed                  |
| 5. Grand Total                  | : | 9,731 | Construction: within 1st 5 years |
| •                               |   |       |                                  |