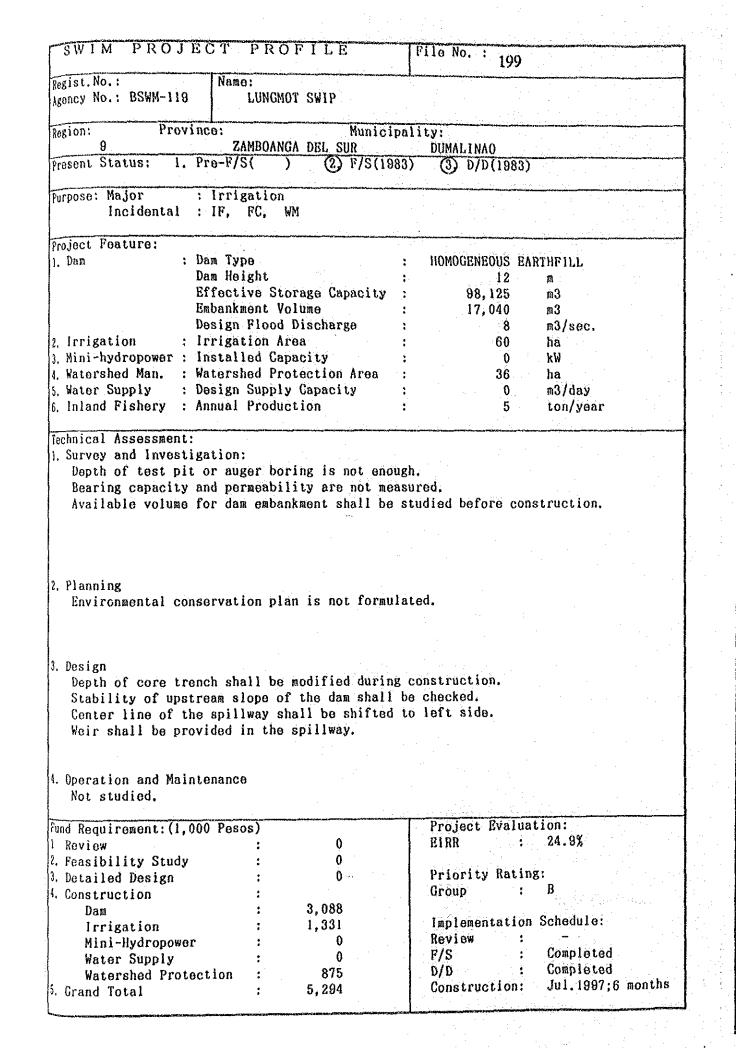

Note: Clay with more than 2.5 m depth is piled up on the shale, sand stone and conglomerate.









layer is required.























| Fund Requirement: (1,000 Pesos) |   |       | Project Evaluation:              |
|---------------------------------|---|-------|----------------------------------|
| l Review                        | : | 0     | EIRR : 31.7 %                    |
| 2. Feasibility Study            | : | 0     |                                  |
| 3. Detailed Design              | : | . 0   | Priority Rating:                 |
| 4. Construction                 | : | •     | Group : A                        |
| Dam                             | : | 4,215 | (OECF Candidate)                 |
| Irrigation