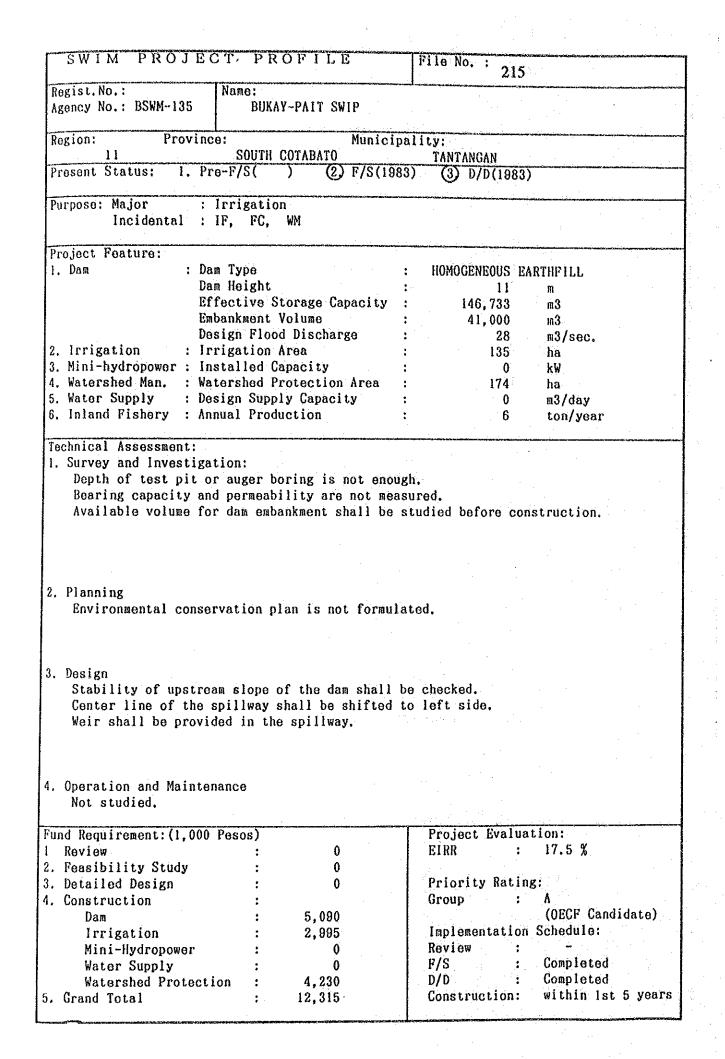

Note: Clay with more than 2.5 m depth is piled up on the shale, sand stone and conglomerate.

layer is required.

| Fund Requirement: (1,000 Pesos) |   |       | Project Evaluation:              |
|---------------------------------|---|-------|----------------------------------|
| l Review                        | : | 0     | EIRR : 31.7 %                    |
| 2. Feasibility Study            | : | 0     |                                  |
| 3. Detailed Design              | : | . 0   | Priority Rating:                 |
| 4. Construction                 | : | •     | Group : A                        |
| Dam                             | : | 4,215 | (OECF Candidate)                 |
| Irrigation                      | : | 3.328 | Implementation Schedule:         |
| Mini-Hydropower                 | : | 0     | Review :                         |
| Water Supply                    |   | 0     | P/S : Completed                  |
| Watershed Protection            | : | 2,188 | D/D : Completed                  |
| 5. Grand Total                  | : | 9,731 | Construction: within 1st 5 years |
| •                               |   |       |                                  |