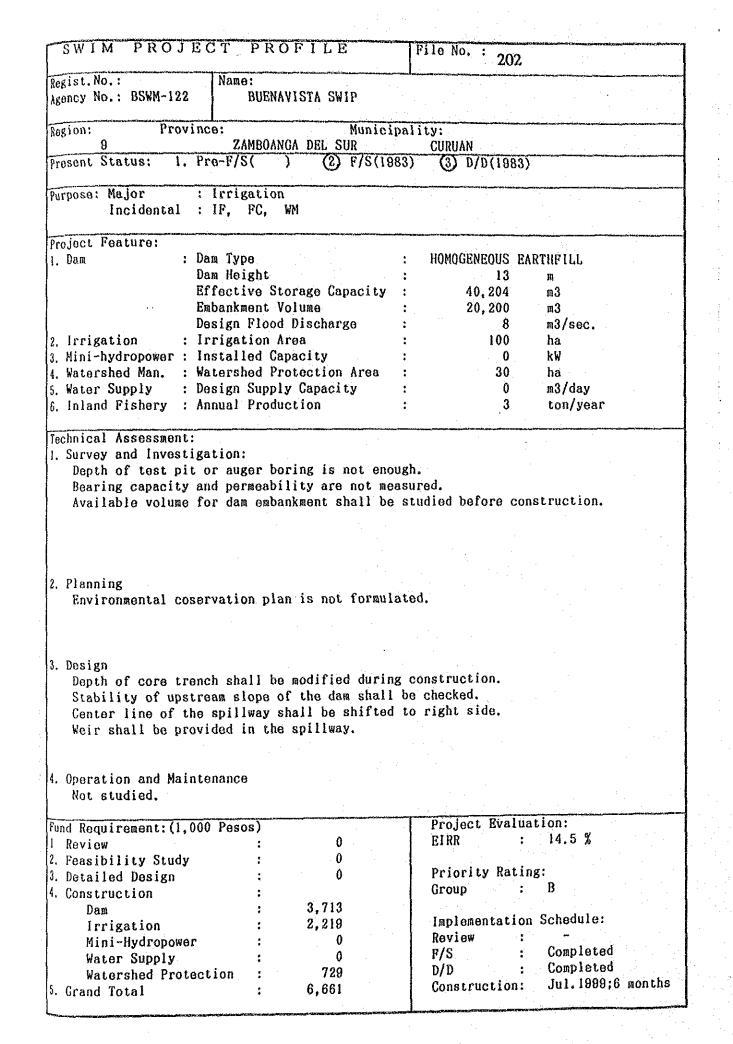

Note: Clay with more than 2.5 m depth is piled up on the shale, sand stone and conglomerate.









layer is required.























| Fund Requirement: (1,000 Pesos) |   |       | Project Evaluation:              |
|---------------------------------|---|-------|----------------------------------|
| l Review                        | : | 0     | EIRR : 31.7 %                    |
| 2. Feasibility Study            | : | 0     |                                  |
| 3. Detailed Design              | : | . 0   | Priority Rating:                 |
| 4. Construction                 | : | •     | Group : A                        |
| Dam                             | : | 4,215 | (OECF Candidate)                 |
| Irrigation