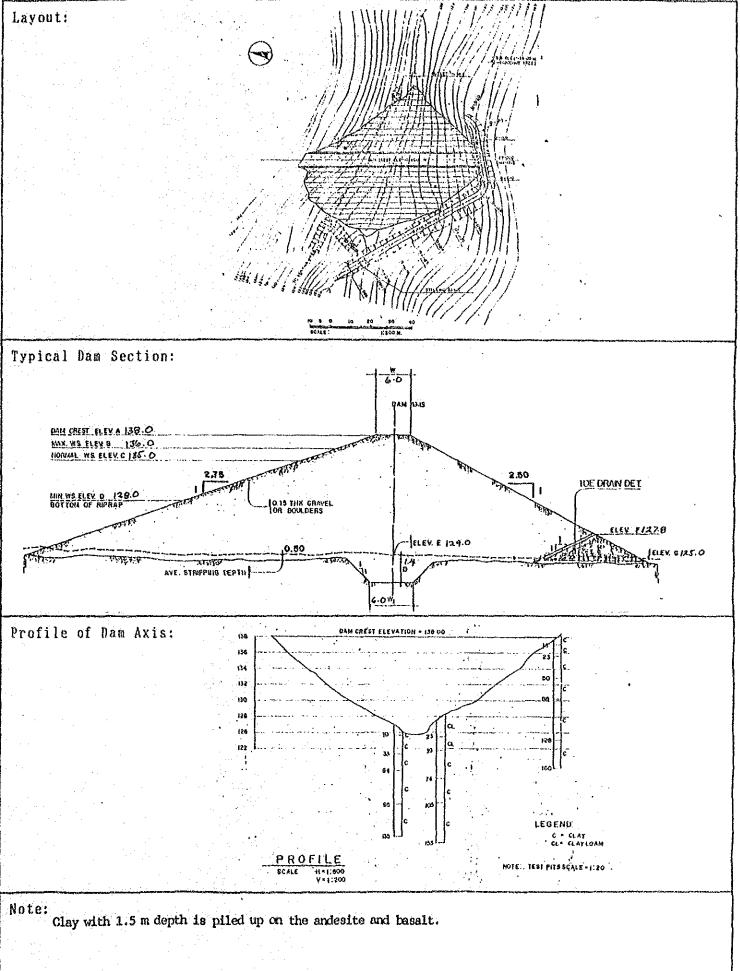

Note: Clay with more than 2.5 m depth is piled up on the shale, sand stone and conglomerate.









layer is required.























| Fund Requirement: (1,000 Pesos) |   |       | Project Evaluation:              |
|---------------------------------|---|-------|----------------------------------|
| l Review                        | : | 0     | EIRR : 31.7 %                    |
| 2. Feasibility Study            | : | 0     |                                  |
| 3. Detailed Design              | : | . 0   | Priority Rating:                 |
| 4. Construction                 | : | •     | Group : A                        |
| Dam                             | : | 4,215 | (OECF Candidate)                 |
| Irrigation