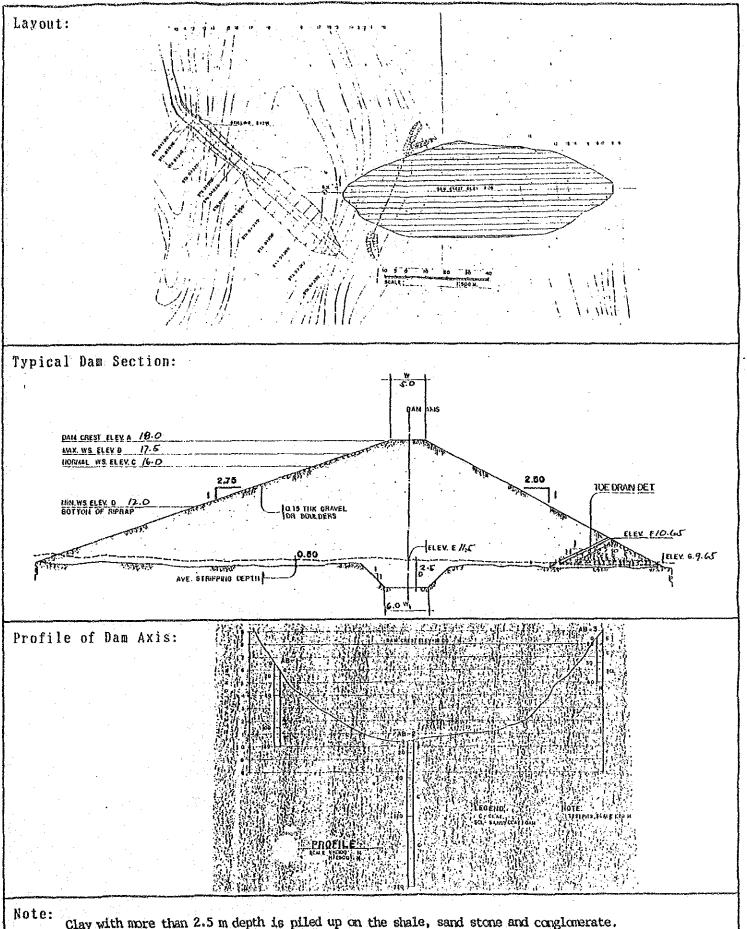

Note: Clay with more than 2.5 m depth is piled up on the shale, sand stone and conglomerate.

layer is required.

| Fund Requirement: (1,000 Pesos) |   |       | Project Evaluation:              |
|---------------------------------|---|-------|----------------------------------|
| l Review                        | : | 0     | EIRR : 31.7 %                    |
| 2. Feasibility Study            | : | 0     |                                  |
| 3. Detailed Design              | : | . 0   | Priority Rating:                 |
| 4. Construction                 | : | •     | Group : A                        |
| Dam                             | : | 4,215 | (OECF Candidate)                 |
| Irrigation                      | : | 3.328 | Implementation Schedule:         |
| Mini-Hydropower                 | : | 0     | Review :                         |
| Water Supply                    |   | 0     | P/S : Completed                  |
| Watershed Protection            | : | 2,188 | D/D : Completed                  |
| 5. Grand Total                  | : | 9,731 | Construction: within 1st 5 years |
| •                               |   |       |                                  |