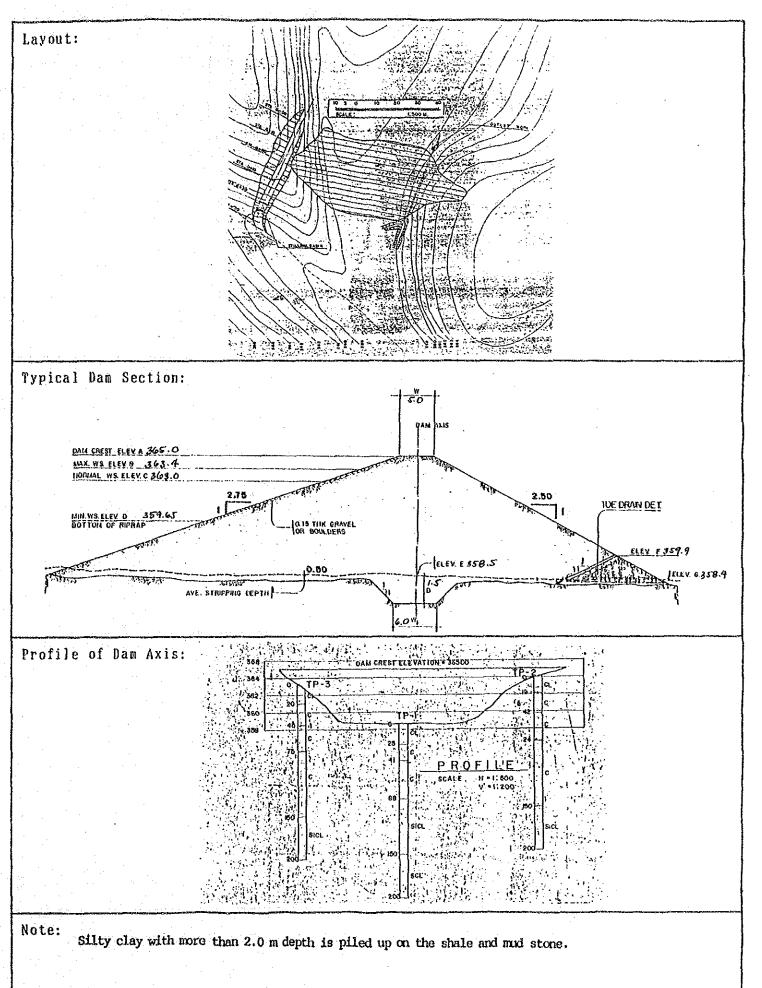

Note: Clay with more than 2.5 m depth is piled up on the shale, sand stone and conglomerate.









layer is required.























| Fund Requirement: (1,000 Pesos) |   |       | Project Evaluation:              |
|---------------------------------|---|-------|----------------------------------|
| l Review                        | : | 0     | EIRR : 31.7 %                    |
| 2. Feasibility Study            | : | 0     |                                  |
| 3. Detailed Design              | : | . 0   | Priority Rating:                 |
| 4. Construction                 | : | •     | Group : A                        |
| Dam                             | : | 4,215 | (OECF Candidate)                 |
| Irrigation                      | : | 3.328 | Impleme