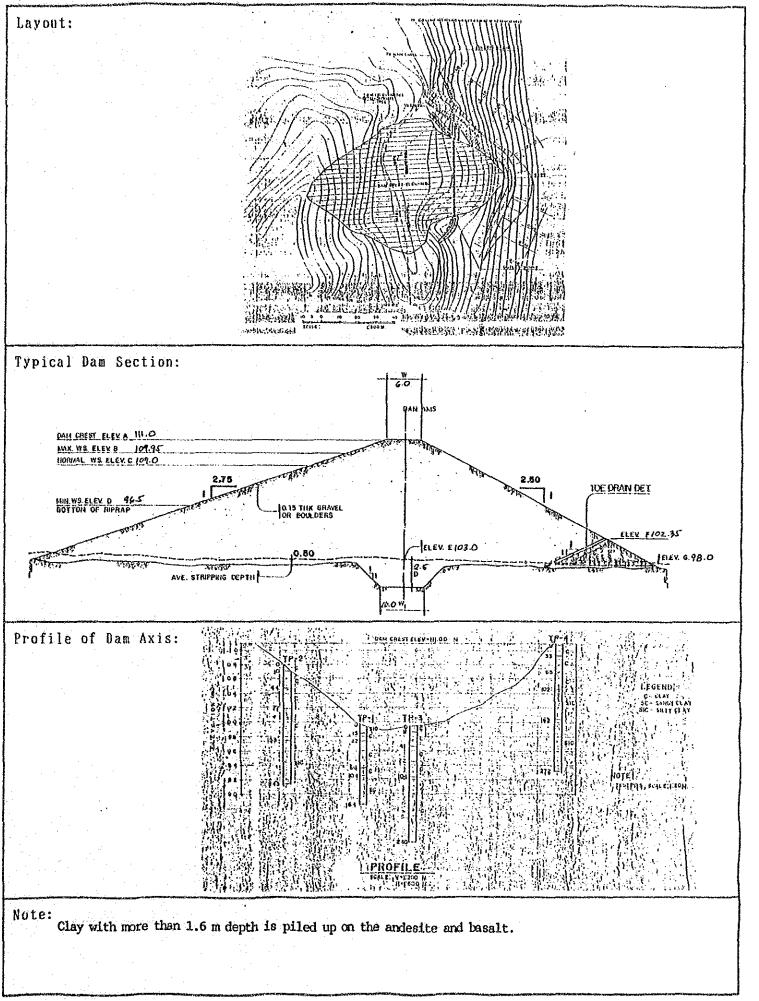

Note: Clay with more than 2.5 m depth is piled up on the shale, sand stone and conglomerate.

layer is required.

| Fund Requirement: (1,000 Pesos) |   |       | Project Evaluation:              |
|---------------------------------|---|-------|----------------------------------|
| l Review                        | : | 0     | EIRR : 31.7 %                    |
| 2. Feasibility Study            | : | 0     |                                  |
| 3. Detailed Design              | : | . 0   | Priority Rating:                 |
| 4. Construction                 | : | •     | Group : A                        |
| Dam                             | : | 4,215 | (OECF Candidate)                 |
| Irrigation                      | : | 3.328 | Implementation Schedule:         |
| Mini-Hydropower                 | : | 0     | Review :                         |
| Water Supply                    |   | 0     | P/S : Completed                  |
| Watershed Protection            | : | 2,188 | D/D : Completed                  |
| 5. Grand Total                  | : | 9,731 | Construction: within 1st 5 years |
| •                               |   |       |                                  |