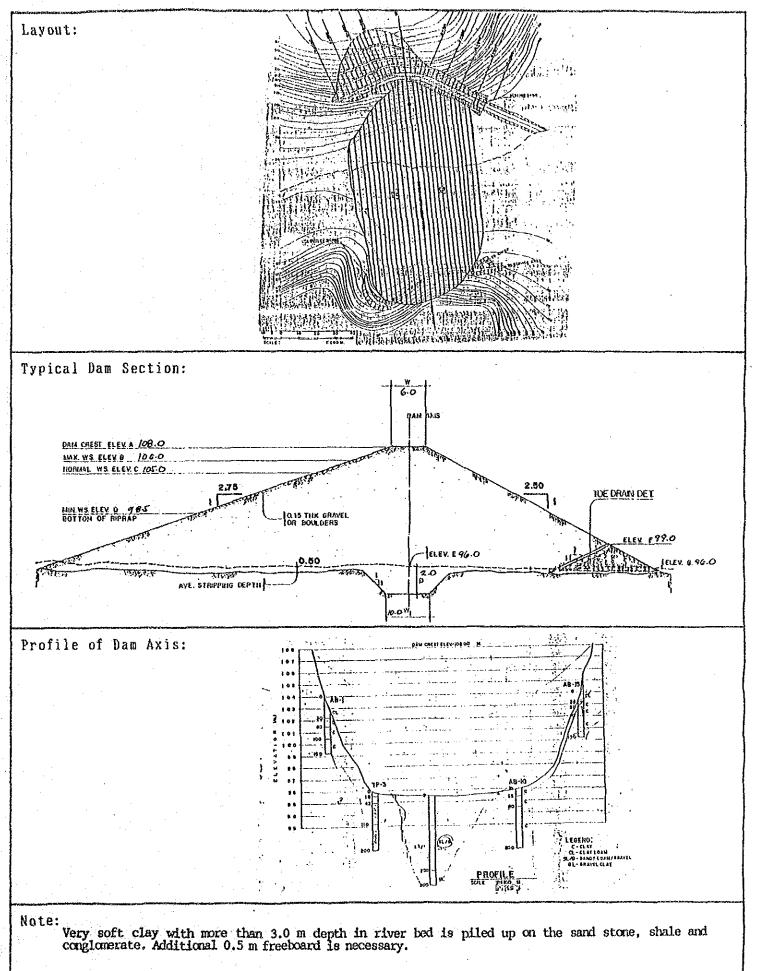

Note: Clay with more than 2.5 m depth is piled up on the shale, sand stone and conglomerate.

layer is required.

| Fund Requirement: (1,000 Pesos) |   |       | Project Evaluation:              |
|---------------------------------|---|-------|----------------------------------|
| l Review                        | : | 0     | EIRR : 31.7 %                    |
| 2. Feasibility Study            | : | 0     |                                  |
| 3. Detailed Design              | : | . 0   | Priority Rating:                 |
| 4. Construction                 | : | •     | Group : A                        |
| Dam                             | : | 4,215 | (OECF Candidate)                 |
| Irrigation                      | : | 3.328 | Implementation Schedule:         |
| Mini-Hydropower                 | : | 0     | Review :                         |
| Water Supply                    |   | 0     | P/S : Completed                  |
| Watershed Protection            | : | 2,188 | D/D : Completed                  |
| 5. Grand Total                  | : | 9,731 | Construction: within 1st 5 years |
| •                               |   |       |                                  |