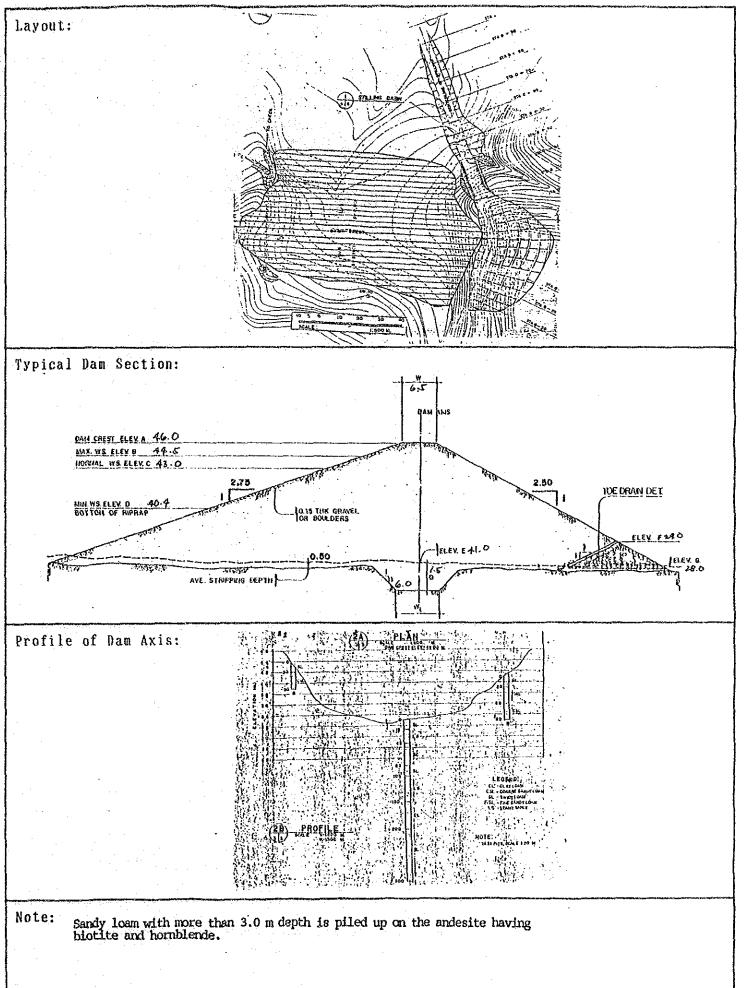

Note: Clay with more than 2.5 m depth is piled up on the shale, sand stone and conglomerate.

layer is required.

| Fund Requirement: (1,000 Pesos) |   |       | Project Evaluation:              |
|---------------------------------|---|-------|----------------------------------|
| l Review                        | : | 0     | EIRR : 31.7 %                    |
| 2. Feasibility Study            | : | 0     |                                  |
| 3. Detailed Design              | : | . 0   | Priority Rating:                 |
| 4. Construction                 | : | •     | Group : A                        |
| Dam                             | : | 4,215 | (OECF Candidate)                 |
| Irrigation                      | : | 3.328 | Implementation Schedule:         |
| Mini-Hydropower                 | : | 0     | Review :                         |
| Water Supply                    |   | 0     | P/S : Completed                  |
| Watershed Protection            | : | 2,188 | D/D : Completed                  |
| 5. Grand Total                  | : | 9,731 | Construction: within 1st 5 years |
| •                               |   |       |                                  |