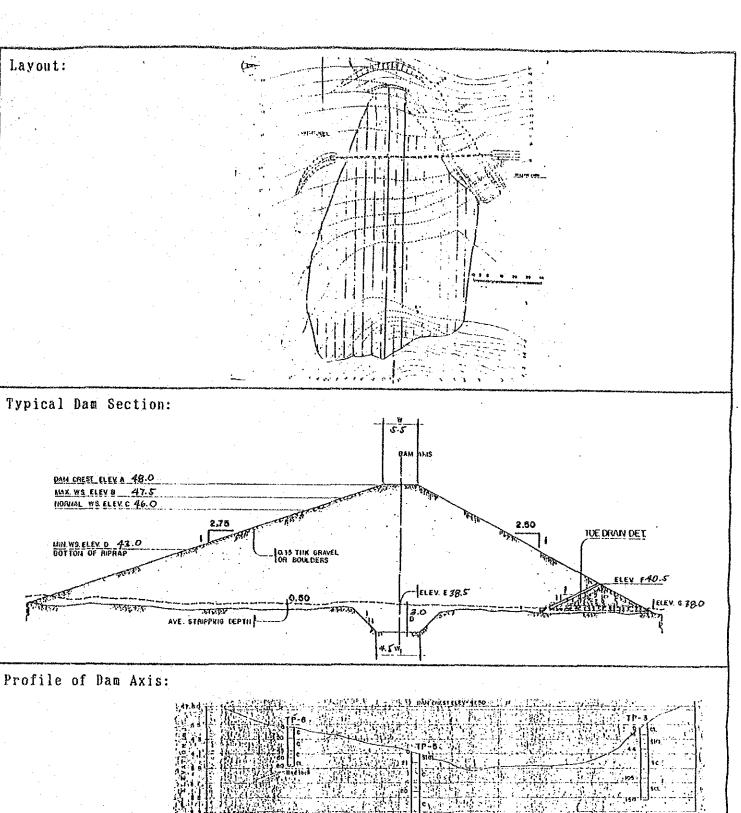

Note: Clay with more than 2.5 m depth is piled up on the shale, sand stone and conglomerate.

layer is required.

| Fund Requirement: (1,000 Pesos) |   |       | Project Evaluation:              |
|---------------------------------|---|-------|----------------------------------|
| l Review                        | : | 0     | EIRR : 31.7 %                    |
| 2. Feasibility Study            | : | 0     |                                  |
| 3. Detailed Design              | : | . 0   | Priority Rating:                 |
| 4. Construction                 | : | •     | Group : A                        |
| Dam                             | : | 4,215 | (OECF Candidate)                 |
| Irrigation                      | : | 3.328 | Implementation Schedule:         |
| Mini-Hydropower                 | : | 0     | Review :                         |
| Water Supply                    |   | 0     | P/S : Completed                  |
| Watershed Protection            | : | 2,188 | D/D : Completed                  |
| 5. Grand Total                  | : | 9,731 | Construction: within 1st 5 years |
| •                               |   |       |                                  |