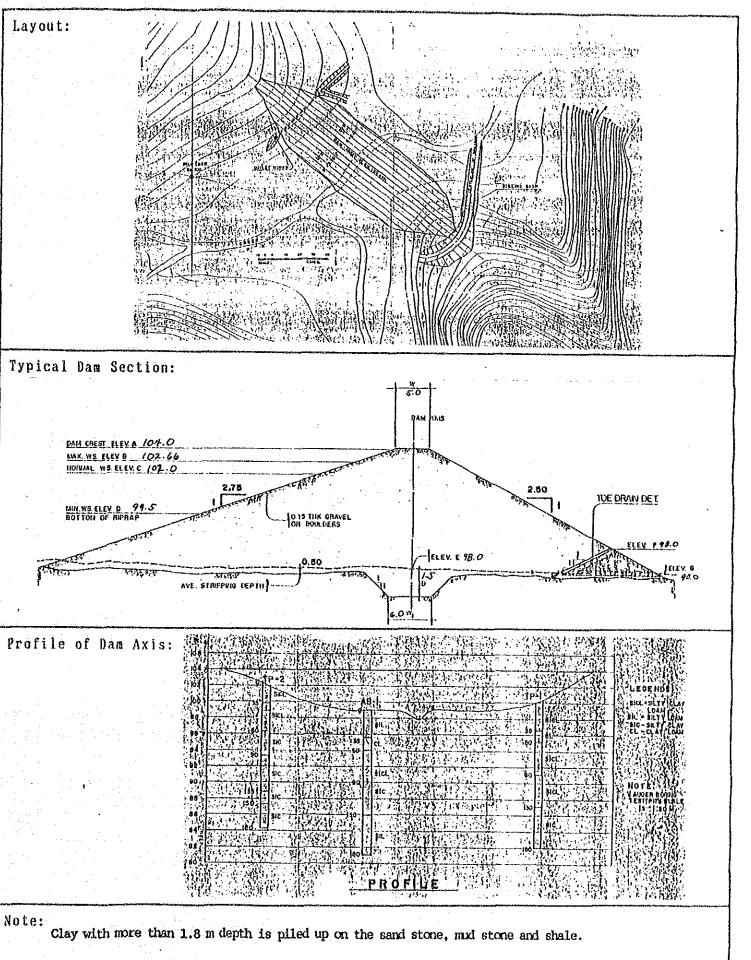

Note: Clay with more than 2.5 m depth is piled up on the shale, sand stone and conglomerate.









layer is required.























| Fund Requirement: (1,000 Pesos) |   |       | Project Evaluation:              |
|---------------------------------|---|-------|----------------------------------|
| l Review                        | : | 0     | EIRR : 31.7 %                    |
| 2. Feasibility Study            | : | 0     |                                  |
| 3. Detailed Design              | : | . 0   | Priority Rating:                 |
| 4. Construction                 | : | •     | Group : A                        |
| Dam                             | : | 4,215 | (OECF Candidate)                 |
| Irrig