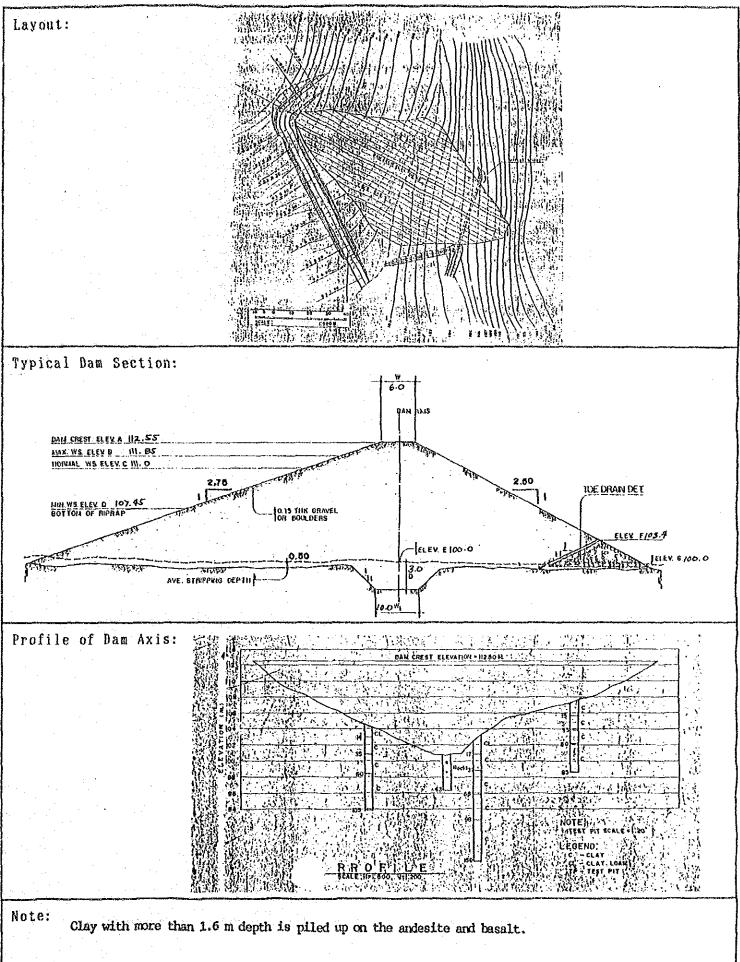

Note: Clay with more than 2.5 m depth is piled up on the shale, sand stone and conglomerate.

layer is required.

| Fund Requirement: (1,000 Pesos) |   |       | Project Evaluation:              |
|---------------------------------|---|-------|----------------------------------|
| l Review                        | : | 0     | EIRR : 31.7 %                    |
| 2. Feasibility Study            | : | 0     |                                  |
| 3. Detailed Design              | : | . 0   | Priority Rating:                 |
| 4. Construction                 | : | •     | Group : A                        |
| Dam                             | : | 4,215 | (OECF Candidate)                 |
| Irrigation                      | : | 3.328 | Implementation Schedule:         |
| Mini-Hydropower                 | : | 0     | Review :                         |
| Water Supply                    |   | 0     | P/S : Completed                  |
| Watershed Protection            | : | 2,188 | D/D : Completed                  |
| 5. Grand Total                  | : | 9,731 | Construction: within 1st 5 years |
| •                               |   |       |                                  |