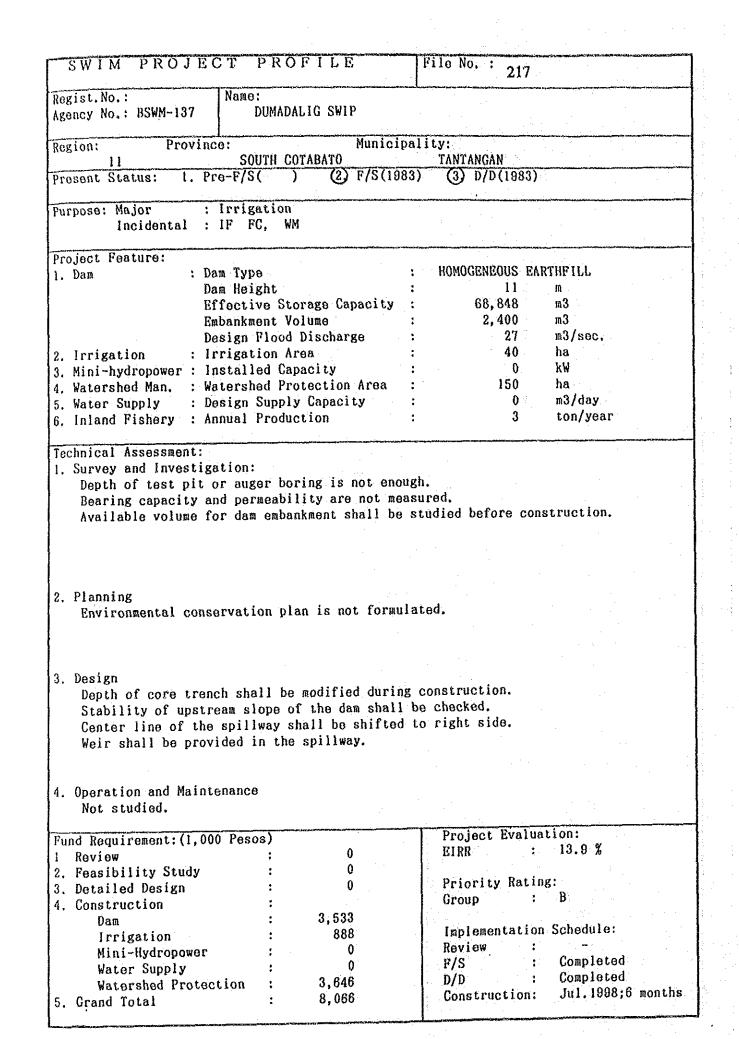

Note: Clay with more than 2.5 m depth is piled up on the shale, sand stone and conglomerate.

layer is required.

| Fund Requirement: (1,000 Pesos) |   |       | Project Evaluation:              |
|---------------------------------|---|-------|----------------------------------|
| l Review                        | : | 0     | EIRR : 31.7 %                    |
| 2. Feasibility Study            | : | 0     |                                  |
| 3. Detailed Design              | : | . 0   | Priority Rating:                 |
| 4. Construction                 | : | •     | Group : A                        |
| Dam                             | : | 4,215 | (OECF Candidate)                 |
| Irrigation                      | : | 3.328 | Implementation Schedule:         |
| Mini-Hydropower                 | : | 0     | Review :                         |
| Water Supply                    |   | 0     | P/S : Completed                  |
| Watershed Protection            | : | 2,188 | D/D : Completed                  |
| 5. Grand Total                  | : | 9,731 | Construction: within 1st 5 years |
| •                               |   |       |                                  |