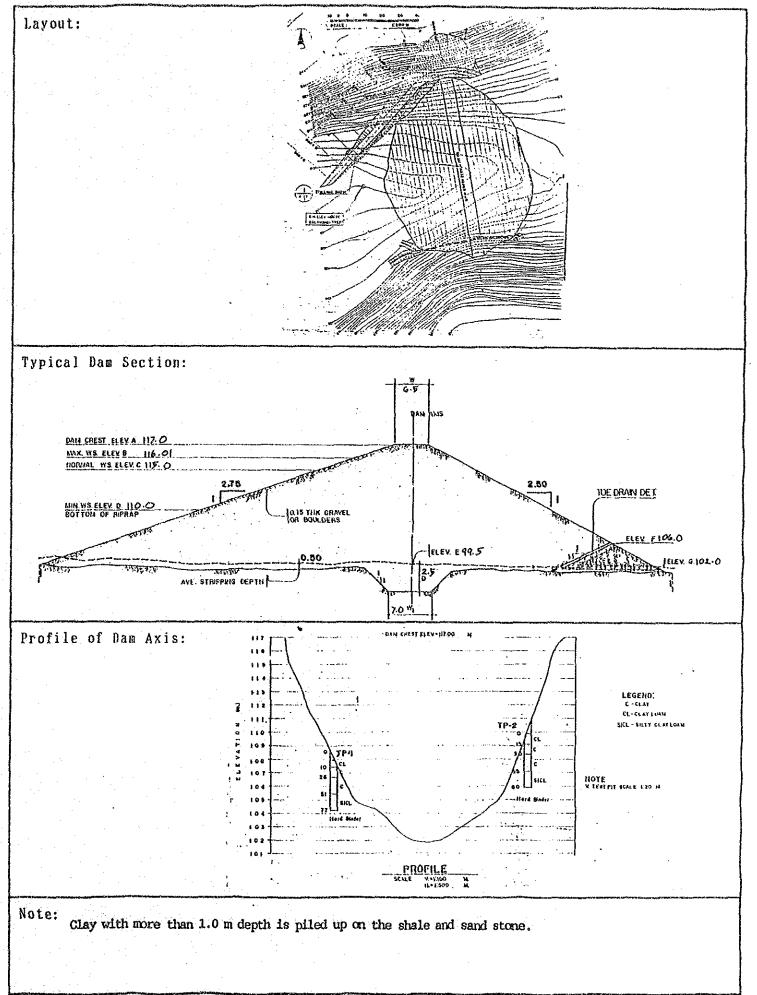

Note: Clay with more than 2.5 m depth is piled up on the shale, sand stone and conglomerate.

layer is required.

| Fund Requirement: (1,000 Pesos) |   |       | Project Evaluation:              |
|---------------------------------|---|-------|----------------------------------|
| l Review                        | : | 0     | EIRR : 31.7 %                    |
| 2. Feasibility Study            | : | 0     |                                  |
| 3. Detailed Design              | : | . 0   | Priority Rating:                 |
| 4. Construction                 | : | •     | Group : A                        |
| Dam                             | : | 4,215 | (OECF Candidate)                 |
| Irrigation                      | : | 3.328 | Implementation Schedule:         |
| Mini-Hydropower                 | : | 0     | Review :                         |
| Water Supply                    |   | 0     | P/S : Completed                  |
| Watershed Protection            | : | 2,188 | D/D : Completed                  |
| 5. Grand Total                  | : | 9,731 | Construction: within 1st 5 years |
| •                               |   |       |                                  |