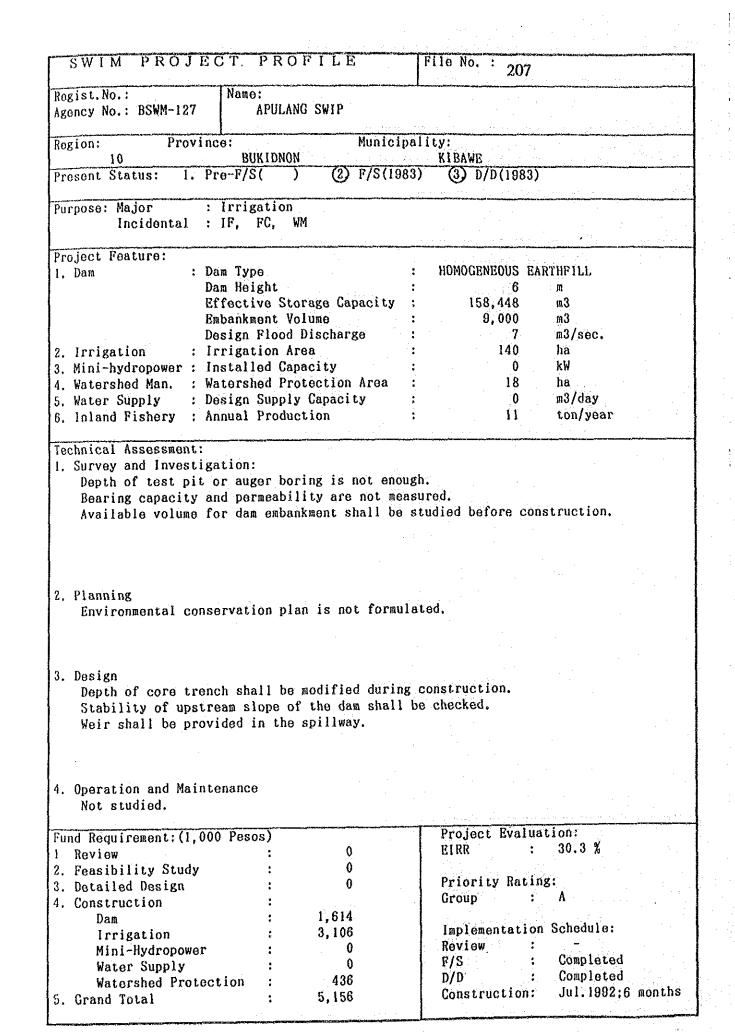

Note: Clay with more than 2.5 m depth is piled up on the shale, sand stone and conglomerate.

layer is required.

| Fund Requirement: (1,000 Pesos) |   |       | Project Evaluation:              |
|---------------------------------|---|-------|----------------------------------|
| l Review                        | : | 0     | EIRR : 31.7 %                    |
| 2. Feasibility Study            | : | 0     |                                  |
| 3. Detailed Design              | : | . 0   | Priority Rating:                 |
| 4. Construction                 | : | •     | Group : A                        |
| Dam                             | : | 4,215 | (OECF Candidate)                 |
| Irrigation                      | : | 3.328 | Implementation Schedule:         |
| Mini-Hydropower                 | : | 0     | Review :                         |
| Water Supply                    |   | 0     | P/S : Completed                  |
| Watershed Protection            | : | 2,188 | D/D : Completed                  |
| 5. Grand Total                  | : | 9,731 | Construction: within 1st 5 years |
| •                               |   |       |                                  |