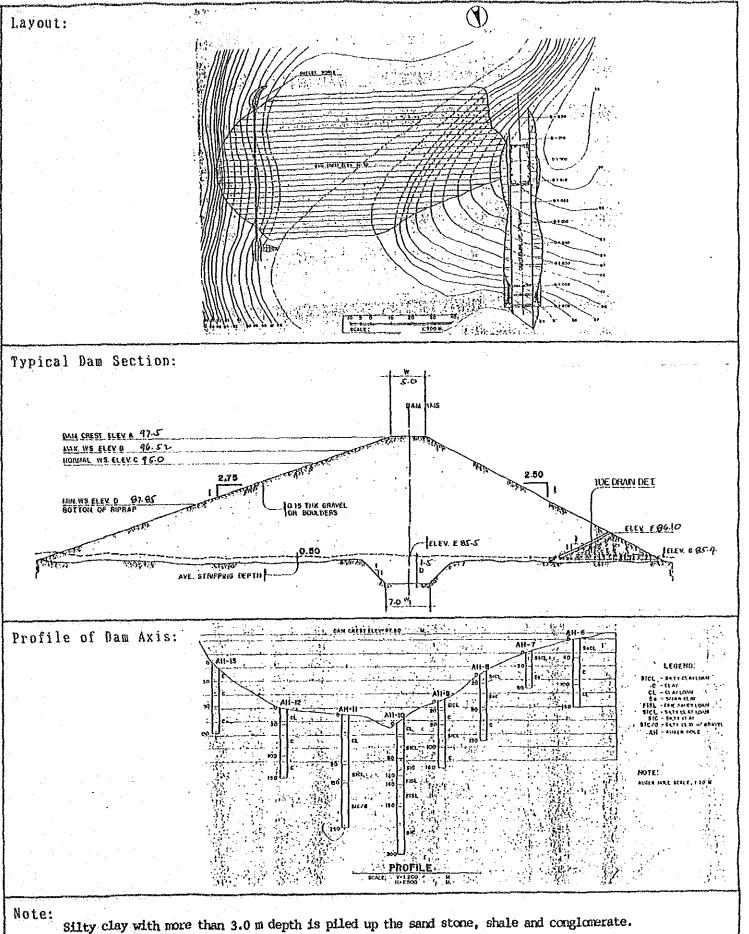

Note: Clay with more than 2.5 m depth is piled up on the shale, sand stone and conglomerate.

layer is required.

| Fund Requirement: (1,000 Pesos) |   |       | Project Evaluation:              |
|---------------------------------|---|-------|----------------------------------|
| l Review                        | : | 0     | EIRR : 31.7 %                    |
| 2. Feasibility Study            | : | 0     |                                  |
| 3. Detailed Design              | : | . 0   | Priority Rating:                 |
| 4. Construction                 | : | •     | Group : A                        |
| Dam                             | : | 4,215 | (OECF Candidate)                 |
| Irrigation                      | : | 3.328 | Implementation Schedule:         |
| Mini-Hydropower                 | : | 0     | Review :                         |
| Water Supply                    |   | 0     | P/S : Completed                  |
| Watershed Protection            | : | 2,188 | D/D : Completed                  |
| 5. Grand Total                  | : | 9,731 | Construction: within 1st 5 years |
| •                               |   |       |                                  |