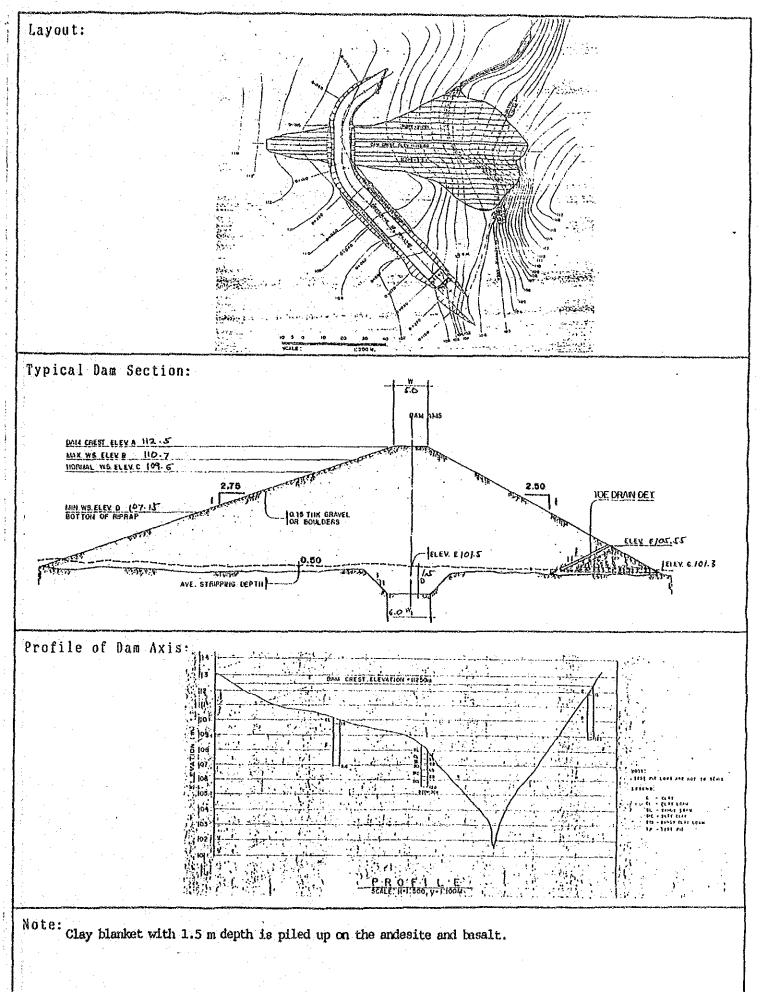

Note: Clay with more than 2.5 m depth is piled up on the shale, sand stone and conglomerate.









layer is required.























| Fund Requirement: (1,000 Pesos) |   |       | Project Evaluation:              |
|---------------------------------|---|-------|----------------------------------|
| l Review                        | : | 0     | EIRR : 31.7 %                    |
| 2. Feasibility Study            | : | 0     |                                  |
| 3. Detailed Design              | : | . 0   | Priority Rating:                 |
| 4. Construction                 | : | •     | Group : A                        |
| Dam                             | : | 4,215 | (OECF Candidate)                 |
| Irrigation