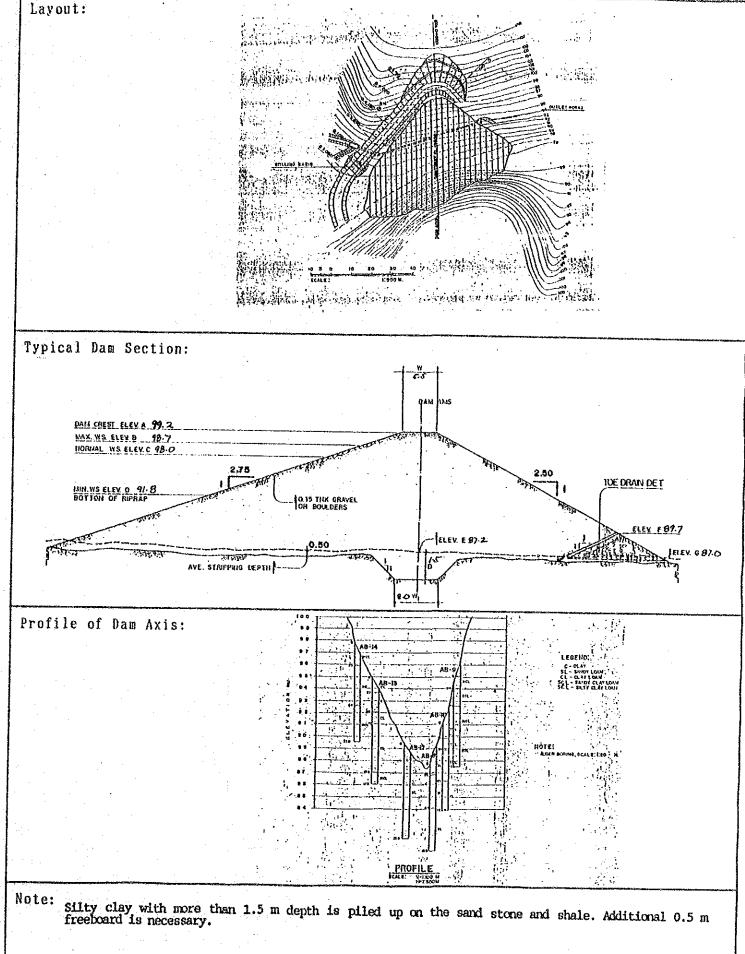

: | 0     |                                  |
| 3. Detailed Design              | : | . 0   | Priority Rating:                 |
| 4. Construction                 | : | •     | Group : A                        |
| Dam                             | : | 4,215 | (OECF Candidate)                 |
| Irrigation                      | : | 3.328 | Implementation Schedule:         |
| Mini-Hydropower                 | : | 0     | Review :                         |
| Water Supply                    |   | 0     | P/S : Completed                  |
| Watershed Protection            | : | 2,188 | D/D : Completed                  |
| 5. Grand Total                  | : | 9,731 | Construction: within 1st 5 years |
| •                               |   |       |                                  |