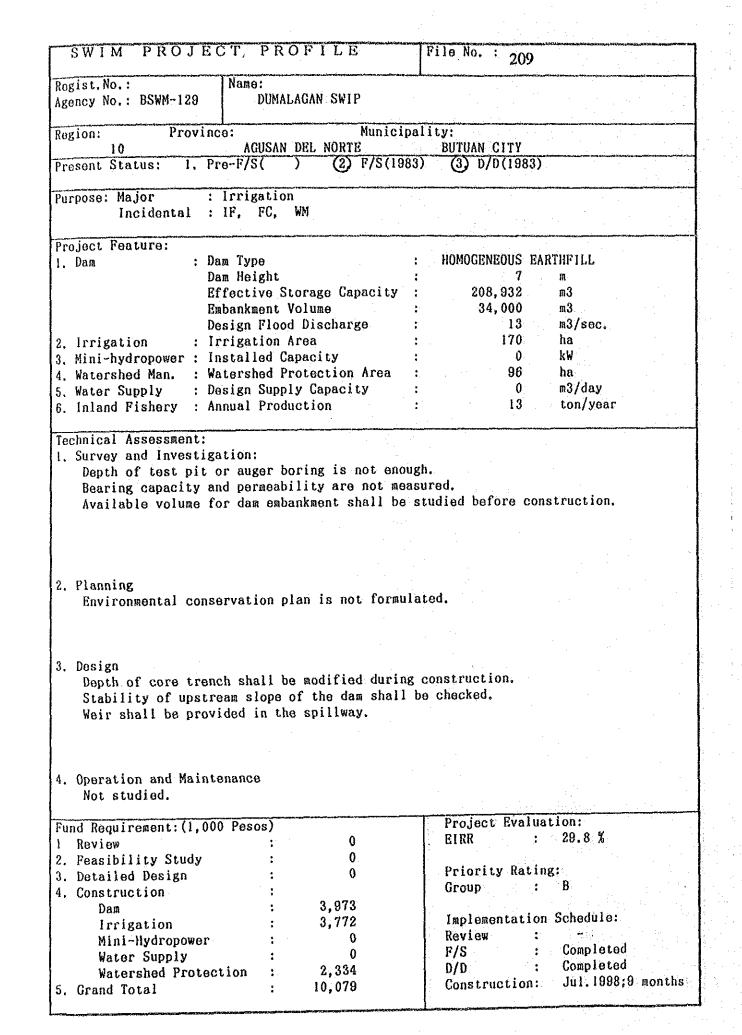

Note: Clay with more than 2.5 m depth is piled up on the shale, sand stone and conglomerate.

layer is required.

| Fund Requirement: (1,000 Pesos) |   |       | Project Evaluation:              |
|---------------------------------|---|-------|----------------------------------|
| l Review                        | : | 0     | EIRR : 31.7 %                    |
| 2. Feasibility Study            | : | 0     |                                  |
| 3. Detailed Design              | : | . 0   | Priority Rating:                 |
| 4. Construction                 | : | •     | Group : A                        |
| Dam                             | : | 4,215 | (OECF Candidate)                 |
| Irrigation                      | : | 3.328 | Implementation Schedule:         |
| Mini-Hydropower                 | : | 0     | Review :                         |
| Water Supply                    |   | 0     | P/S : Completed                  |
| Watershed Protection            | : | 2,188 | D/D : Completed                  |
| 5. Grand Total                  | : | 9,731 | Construction: within 1st 5 years |
| •                               |   |       |                                  |