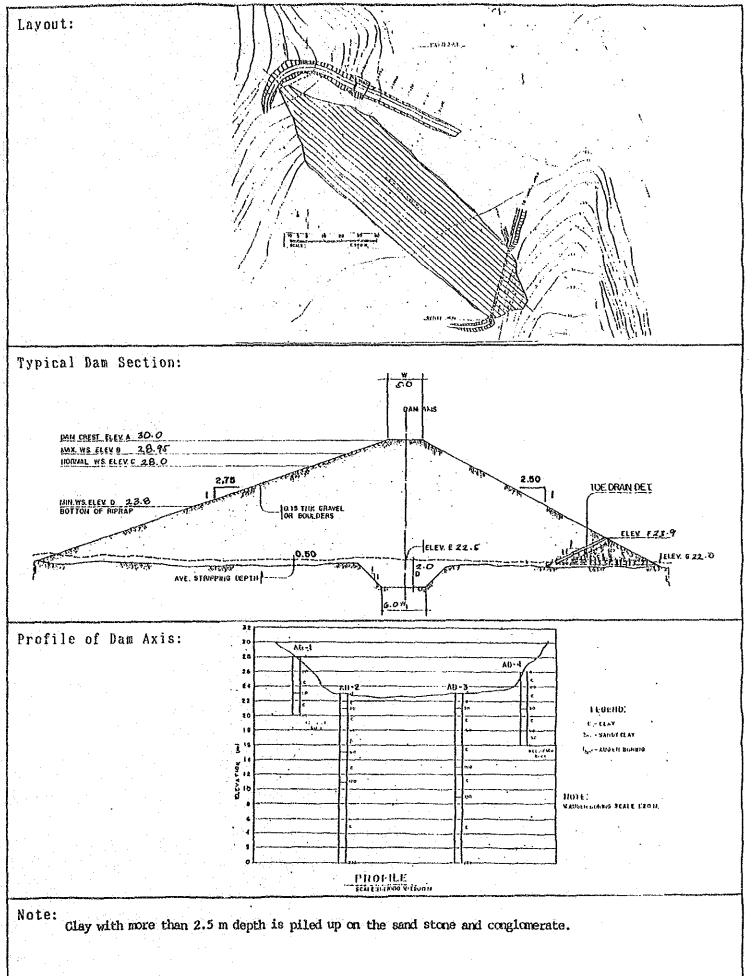

Note: Clay with more than 2.5 m depth is piled up on the shale, sand stone and conglomerate.

layer is required.

| Fund Requirement: (1,000 Pesos) |   |       | Project Evaluation:              |
|---------------------------------|---|-------|----------------------------------|
| l Review                        | : | 0     | EIRR : 31.7 %                    |
| 2. Feasibility Study            | : | 0     |                                  |
| 3. Detailed Design              | : | . 0   | Priority Rating:                 |
| 4. Construction                 | : | •     | Group : A                        |
| Dam                             | : | 4,215 | (OECF Candidate)                 |
| Irrigation                      | : | 3.328 | Implementation Schedule:         |
| Mini-Hydropower                 | : | 0     | Review :                         |
| Water Supply                    |   | 0     | P/S : Completed                  |
| Watershed Protection            | : | 2,188 | D/D : Completed                  |
| 5. Grand Total                  | : | 9,731 | Construction: within 1st 5 years |
| •                               |   |       |                                  |