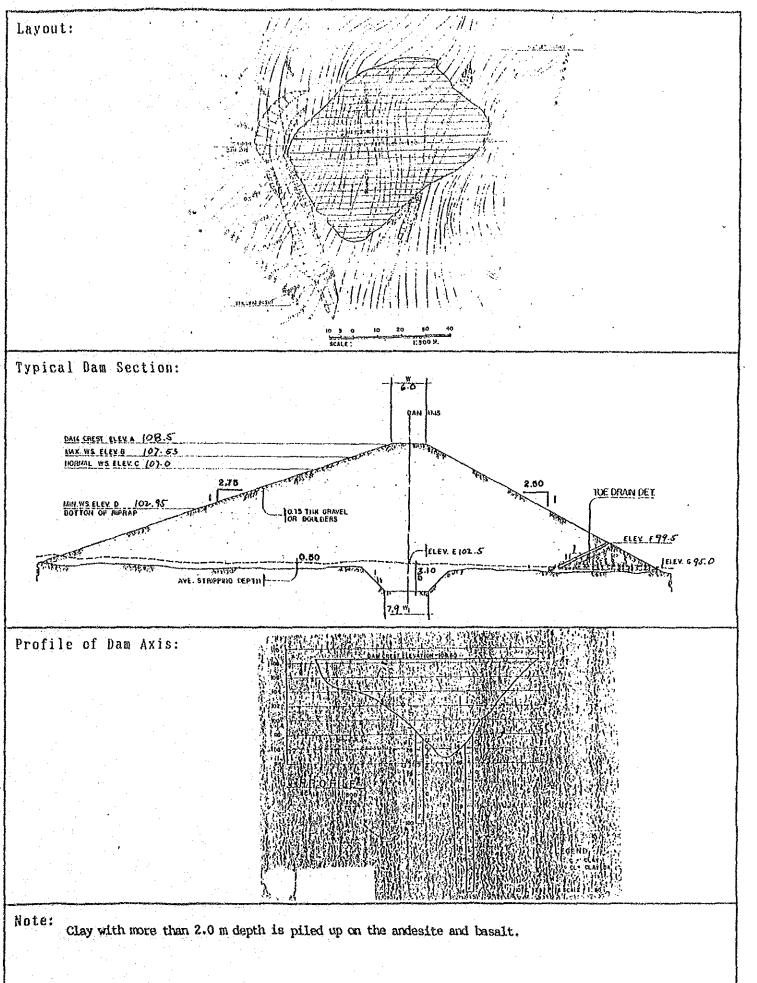

Note: Clay with more than 2.5 m depth is piled up on the shale, sand stone and conglomerate.

layer is required.

| Fund Requirement: (1,000 Pesos) |   |       | Project Evaluation:              |
|---------------------------------|---|-------|----------------------------------|
| l Review                        | : | 0     | EIRR : 31.7 %                    |
| 2. Feasibility Study            | : | 0     |                                  |
| 3. Detailed Design              | : | . 0   | Priority Rating:                 |
| 4. Construction                 | : | •     | Group : A                        |
| Dam                             | : | 4,215 | (OECF Candidate)                 |
| Irrigation                      | : | 3.328 | Implementation Schedule:         |
| Mini-Hydropower                 | : | 0     | Review :                         |
| Water Supply                    |   | 0     | P/S : Completed                  |
| Watershed Protection            | : | 2,188 | D/D : Completed                  |
| 5. Grand Total                  | : | 9,731 | Construction: within 1st 5 years |
| •                               |   |       |                                  |