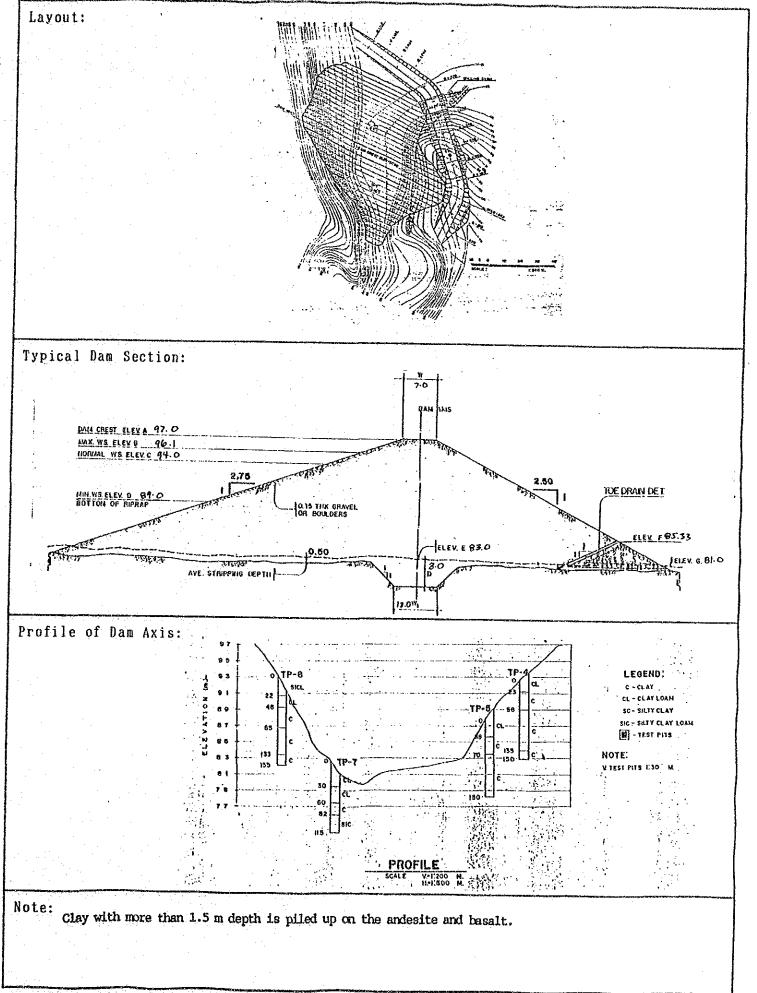

|                                  |
| 3. Detailed Design              | : | . 0   | Priority Rating:                 |
| 4. Construction                 | : | •     | Group : A                        |
| Dam                             | : | 4,215 | (OECF Candidate)                 |
| Irrigation                      | : | 3.328 | Implementation Schedule:         |
| Mini-Hydropower                 | : | 0     | Review :                         |
| Water Supply                    |   | 0     | P/S : Completed                  |
| Watershed Protection            | : | 2,188 | D/D : Completed                  |
| 5. Grand Total                  | : | 9,731 | Construction: within 1st 5 years |
| •                               |   |       |                                  |