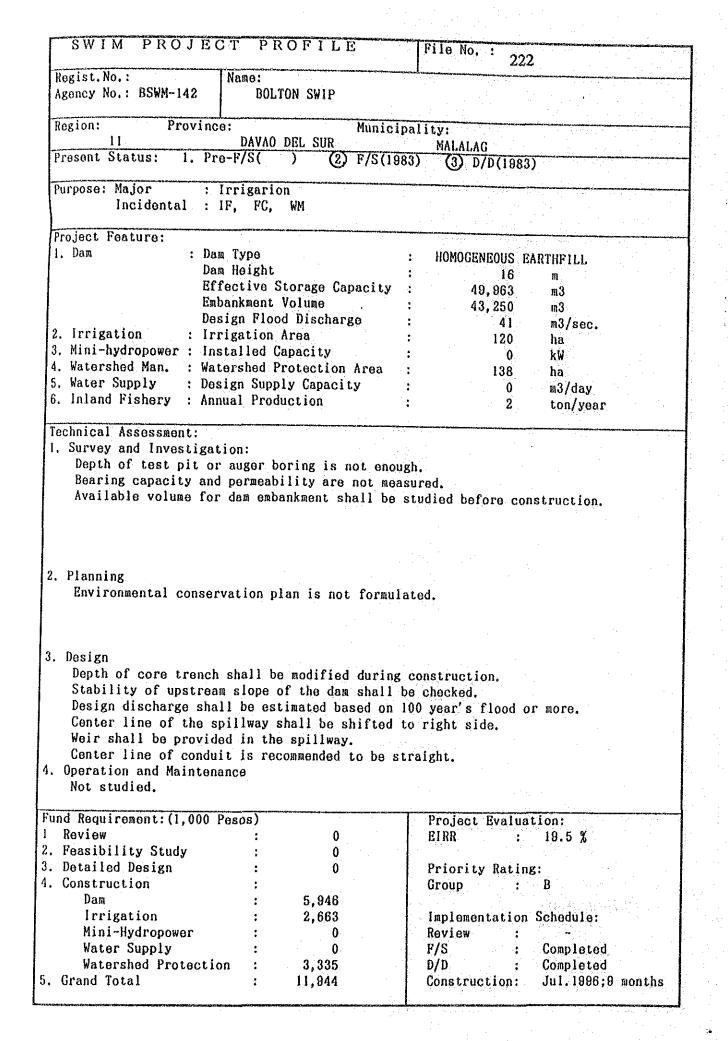

|                                  |
| 3. Detailed Design              | : | . 0   | Priority Rating:                 |
| 4. Construction                 | : | •     | Group : A                        |
| Dam                             | : | 4,215 | (OECF Candidate)                 |
| Irrigation                      | : | 3.328 | Implementation Schedule:         |
| Mini-Hydropower                 | : | 0     | Review :                         |
| Water Supply                    |   | 0     | P/S : Completed                  |
| Watershed Protection            | : | 2,188 | D/D : Completed                  |
| 5. Grand Total                  | : | 9,731 | Construction: within 1st 5 years |
| •                               |   |       |                                  |