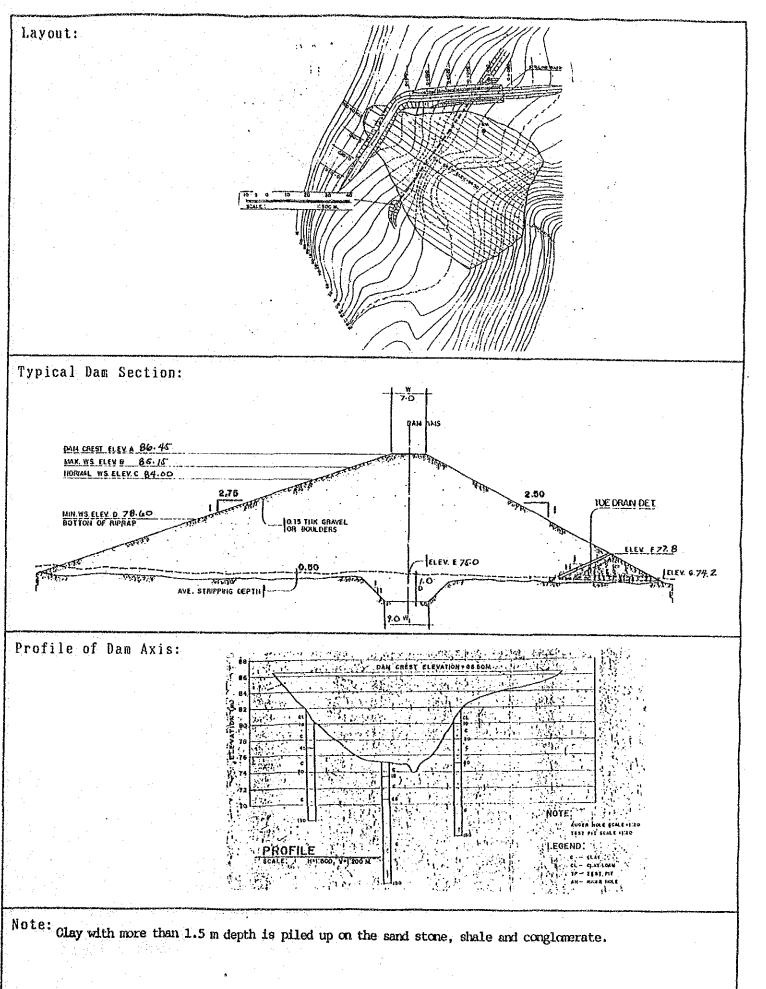

Note: Clay with more than 2.5 m depth is piled up on the shale, sand stone and conglomerate.

layer is required.

| Fund Requirement: (1,000 Pesos) |   |       | Project Evaluation:              |
|---------------------------------|---|-------|----------------------------------|
| l Review                        | : | 0     | EIRR : 31.7 %                    |
| 2. Feasibility Study            | : | 0     |                                  |
| 3. Detailed Design              | : | . 0   | Priority Rating:                 |
| 4. Construction                 | : | •     | Group : A                        |
| Dam                             | : | 4,215 | (OECF Candidate)                 |
| Irrigation                      | : | 3.328 | Implementation Schedule:         |
| Mini-Hydropower                 | : | 0     | Review :                         |
| Water Supply                    |   | 0     | P/S : Completed                  |
| Watershed Protection            | : | 2,188 | D/D : Completed                  |
| 5. Grand Total                  | : | 9,731 | Construction: within 1st 5 years |
| •                               |   |       |                                  |