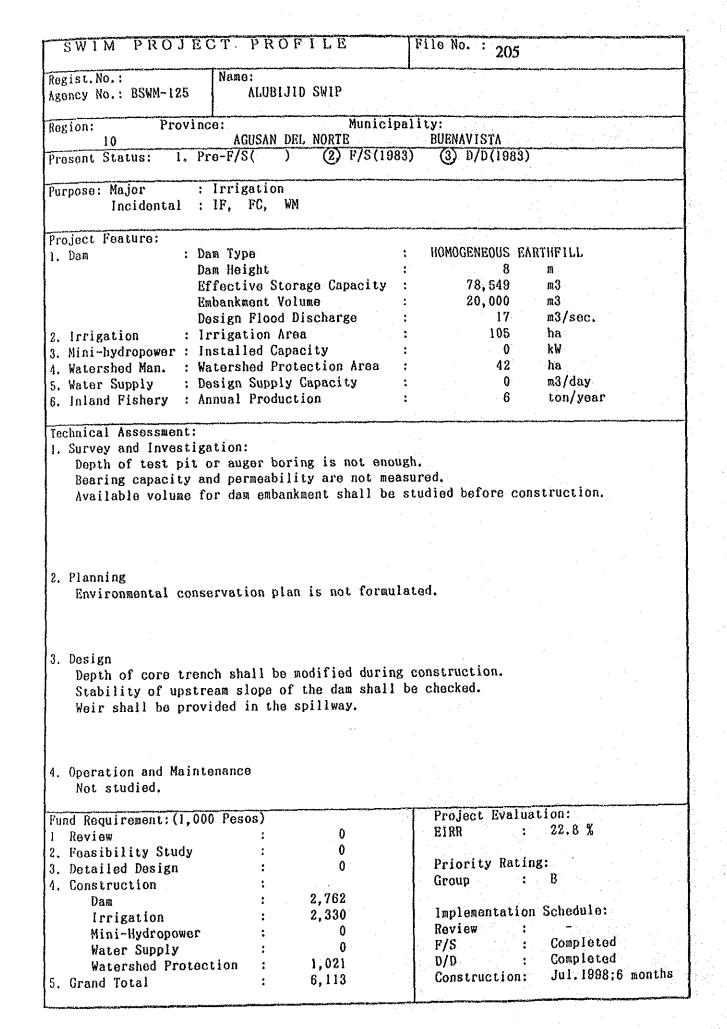

Note: Clay with more than 2.5 m depth is piled up on the shale, sand stone and conglomerate.

layer is required.

| Fund Requirement: (1,000 Pesos) |   |       | Project Evaluation:              |
|---------------------------------|---|-------|----------------------------------|
| l Review                        | : | 0     | EIRR : 31.7 %                    |
| 2. Feasibility Study            | : | 0     |                                  |
| 3. Detailed Design              | : | . 0   | Priority Rating:                 |
| 4. Construction                 | : | •     | Group : A                        |
| Dam                             | : | 4,215 | (OECF Candidate)                 |
| Irrigation                      | : | 3.328 | Implementation Schedule:         |
| Mini-Hydropower                 | : | 0     | Review :                         |
| Water Supply                    |   | 0     | P/S : Completed                  |
| Watershed Protection            | : | 2,188 | D/D : Completed                  |
| 5. Grand Total                  | : | 9,731 | Construction: within 1st 5 years |
| •                               |   |       |                                  |