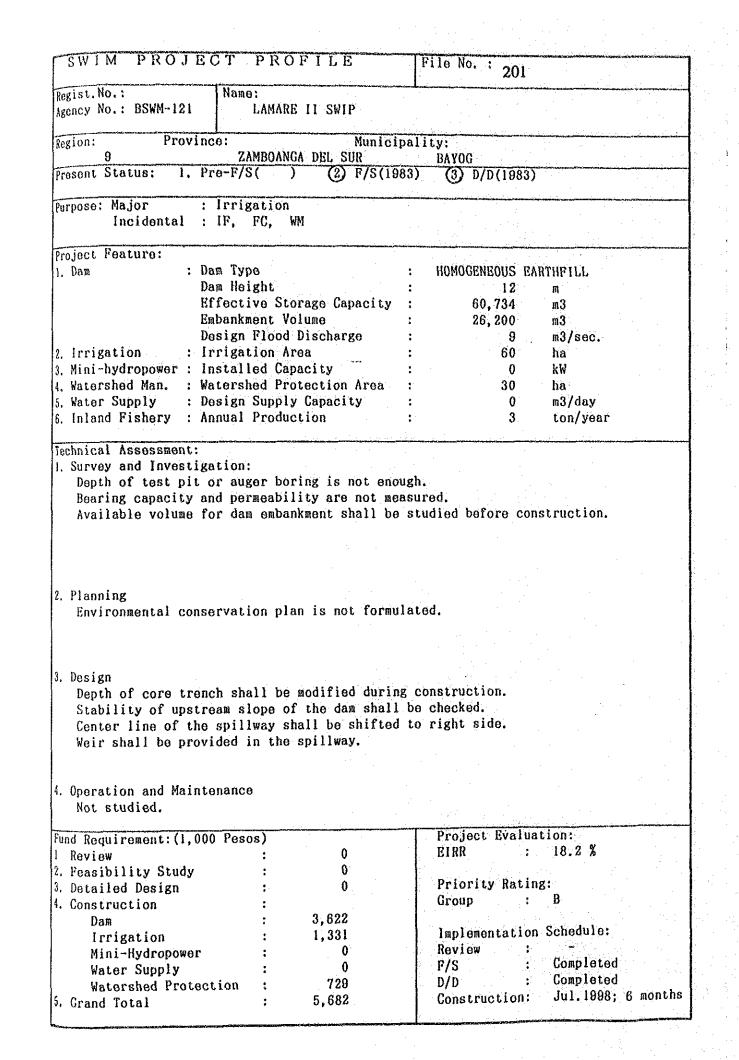

Note: Clay with more than 2.5 m depth is piled up on the shale, sand stone and conglomerate.









layer is required.























| Fund Requirement: (1,000 Pesos) |   |       | Project Evaluation:              |
|---------------------------------|---|-------|----------------------------------|
| l Review                        | : | 0     | EIRR : 31.7 %                    |
| 2. Feasibility Study            | : | 0     |                                  |
| 3. Detailed Design              | : | . 0   | Priority Rating:                 |
| 4. Construction                 | : | •     | Group : A                        |
| Dam                             | : | 4,215 | (OECF Candidate)                 |
| Irrigation