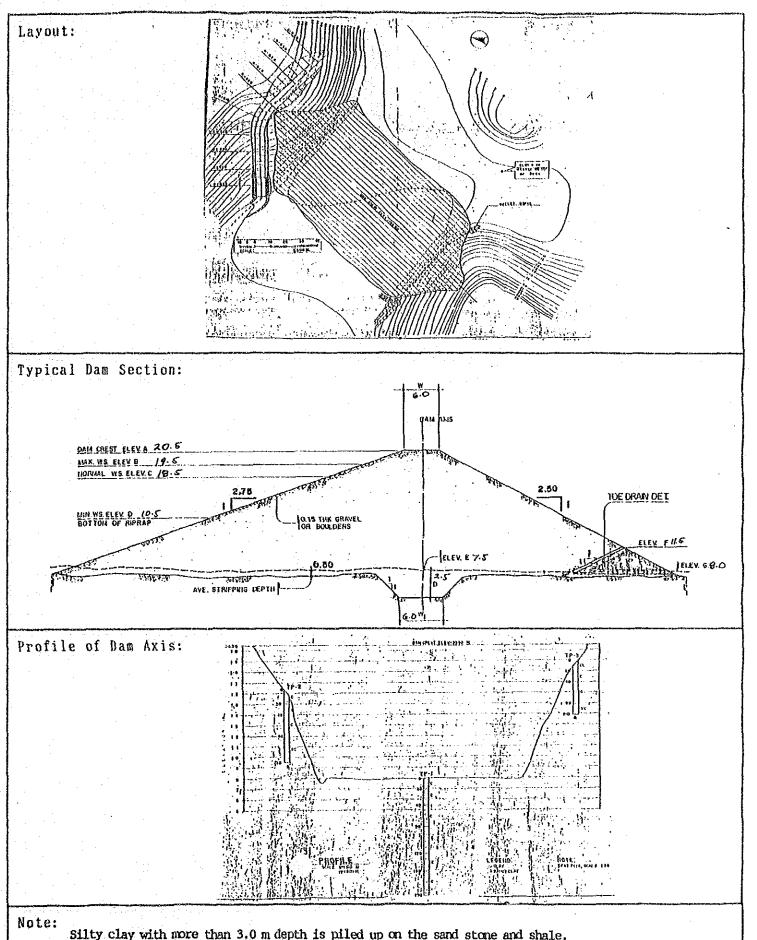

Note: Clay with more than 2.5 m depth is piled up on the shale, sand stone and conglomerate.









layer is required.























| Fund Requirement: (1,000 Pesos) |   |       | Project Evaluation:              |
|---------------------------------|---|-------|----------------------------------|
| l Review                        | : | 0     | EIRR : 31.7 %                    |
| 2. Feasibility Study            | : | 0     |                                  |
| 3. Detailed Design              | : | . 0   | Priority Rating:                 |
| 4. Construction                 | : | •     | Group : A                        |
| Dam                             | : | 4,215 | (OECF Candidate)                 |
| Irrigation                      | : | 3.328 | Implementat