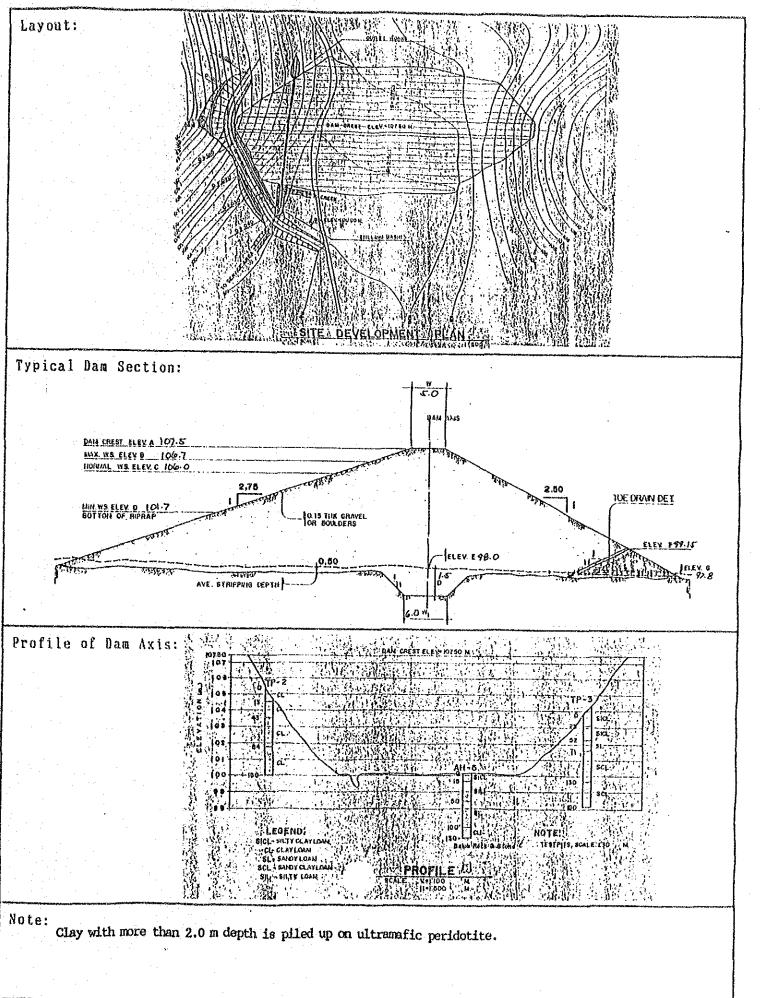

Note: Clay with more than 2.5 m depth is piled up on the shale, sand stone and conglomerate.

layer is required.

| Fund Requirement: (1,000 Pesos) |   |       | Project Evaluation:              |
|---------------------------------|---|-------|----------------------------------|
| l Review                        | : | 0     | EIRR : 31.7 %                    |
| 2. Feasibility Study            | : | 0     |                                  |
| 3. Detailed Design              | : | . 0   | Priority Rating:                 |
| 4. Construction                 | : | •     | Group : A                        |
| Dam                             | : | 4,215 | (OECF Candidate)                 |
| Irrigation                      | : | 3.328 | Implementation Schedule:         |
| Mini-Hydropower                 | : | 0     | Review :                         |
| Water Supply                    |   | 0     | P/S : Completed                  |
| Watershed Protection            | : | 2,188 | D/D : Completed                  |
| 5. Grand Total                  | : | 9,731 | Construction: within 1st 5 years |
| •                               |   |       |                                  |