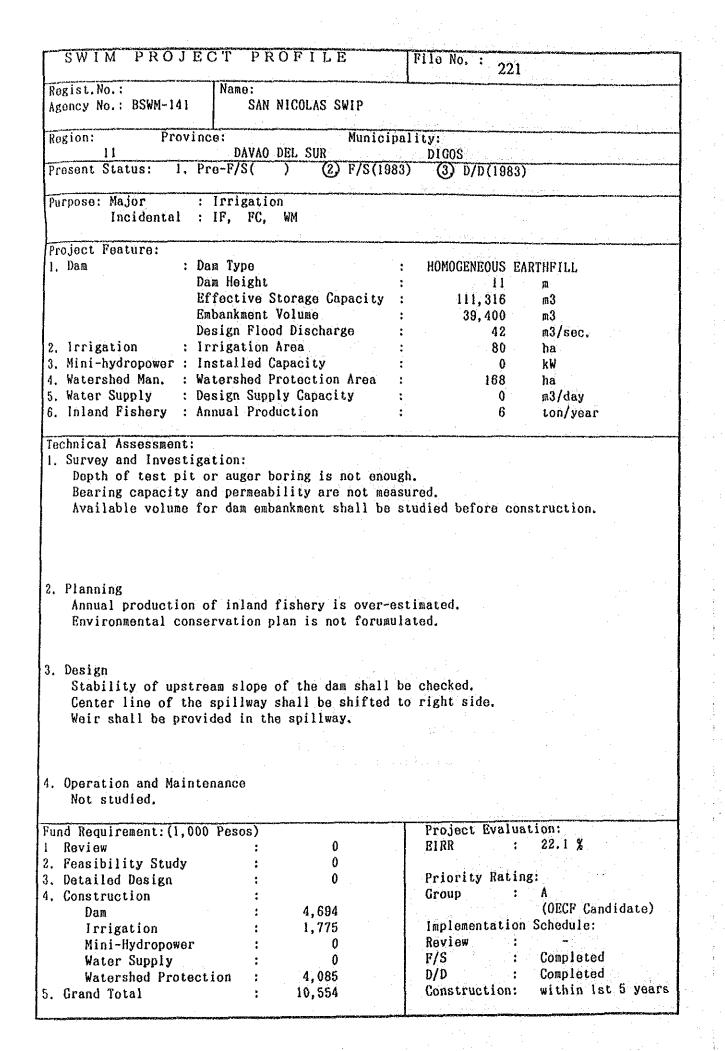

Note: Clay with more than 2.5 m depth is piled up on the shale, sand stone and conglomerate.

layer is required.

| Fund Requirement: (1,000 Pesos) |   |       | Project Evaluation:              |
|---------------------------------|---|-------|----------------------------------|
| l Review                        | : | 0     | EIRR : 31.7 %                    |
| 2. Feasibility Study            | : | 0     |                                  |
| 3. Detailed Design              | : | . 0   | Priority Rating:                 |
| 4. Construction                 | : | •     | Group : A                        |
| Dam                             | : | 4,215 | (OECF Candidate)                 |
| Irrigation                      | : | 3.328 | Implementation Schedule:         |
| Mini-Hydropower                 | : | 0     | Review :                         |
| Water Supply                    |   | 0     | P/S : Completed                  |
| Watershed Protection            | : | 2,188 | D/D : Completed                  |
| 5. Grand Total                  | : | 9,731 | Construction: within 1st 5 years |
| •                               |   |       |                                  |