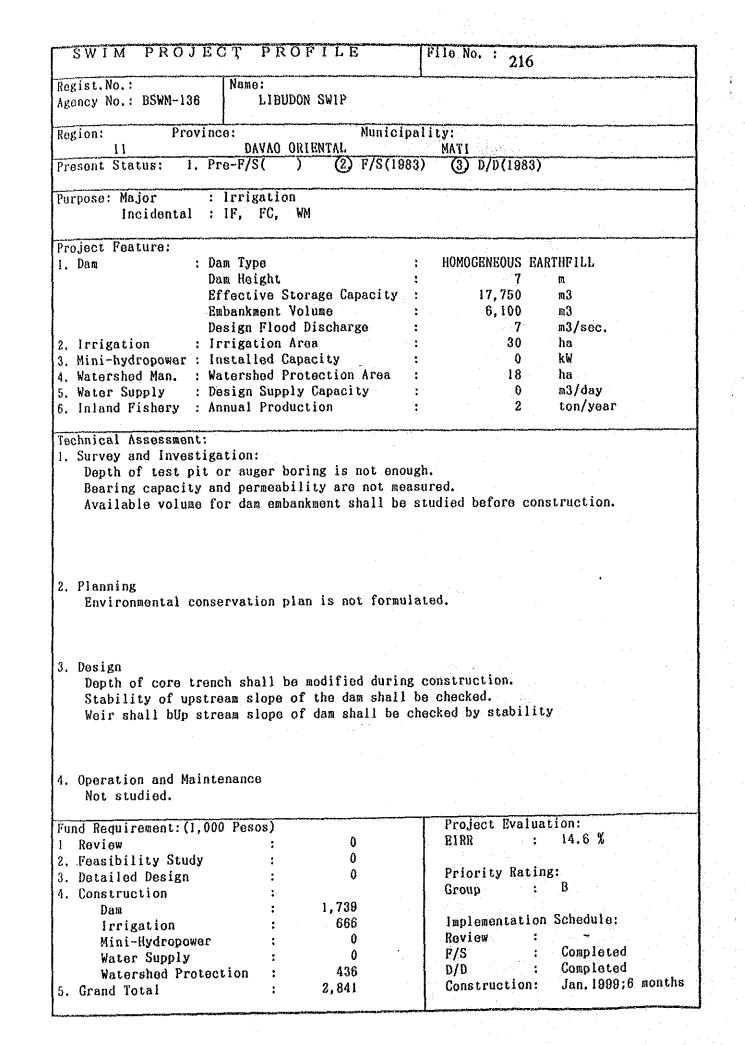

Note: Clay with more than 2.5 m depth is piled up on the shale, sand stone and conglomerate.









layer is required.























| Fund Requirement: (1,000 Pesos) |   |       | Project Evaluation:              |
|---------------------------------|---|-------|----------------------------------|
| l Review                        | : | 0     | EIRR : 31.7 %                    |
| 2. Feasibility Study            | : | 0     |                                  |
| 3. Detailed Design              | : | . 0   | Priority Rating:                 |
| 4. Construction                 | : | •     | Group : A                        |
| Dam                             | : | 4,215 | (OECF Candidate)                 |
| Irrigation                      | : | 3.328 | Implementation Schedule:         |
| Mini-Hydropower                 | : | 0     | Review :                         |
| Water Supply                    |   |