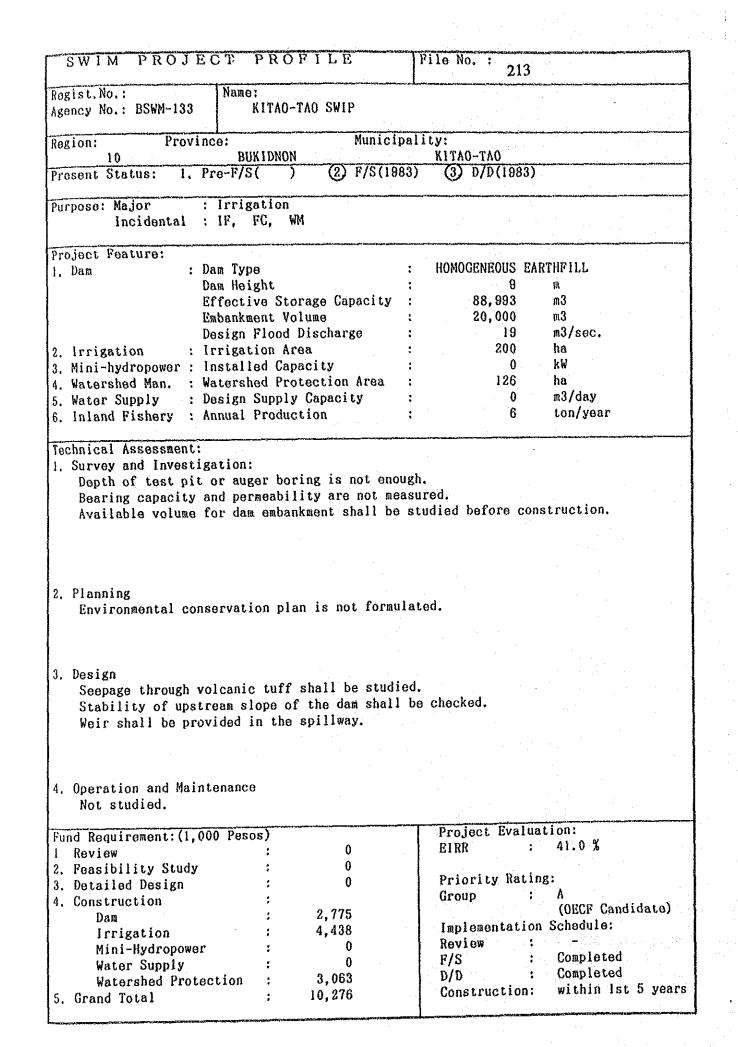

Note: Clay with more than 2.5 m depth is piled up on the shale, sand stone and conglomerate.

layer is required.

| Fund Requirement: (1,000 Pesos) |   |       | Project Evaluation:              |
|---------------------------------|---|-------|----------------------------------|
| l Review                        | : | 0     | EIRR : 31.7 %                    |
| 2. Feasibility Study            | : | 0     |                                  |
| 3. Detailed Design              | : | . 0   | Priority Rating:                 |
| 4. Construction                 | : | •     | Group : A                        |
| Dam                             | : | 4,215 | (OECF Candidate)                 |
| Irrigation                      | : | 3.328 | Implementation Schedule:         |
| Mini-Hydropower                 | : | 0     | Review :                         |
| Water Supply                    |   | 0     | P/S : Completed                  |
| Watershed Protection            | : | 2,188 | D/D : Completed                  |
| 5. Grand Total                  | : | 9,731 | Construction: within 1st 5 years |
| •                               |   |       |                                  |