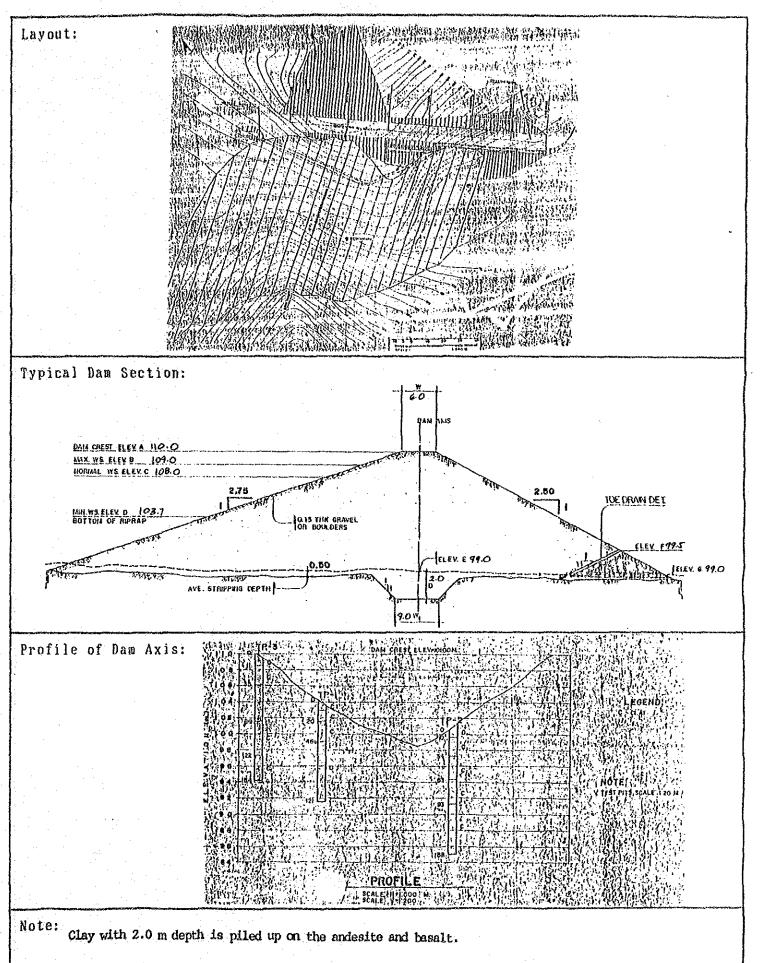

Note: Clay with more than 2.5 m depth is piled up on the shale, sand stone and conglomerate.









layer is required.























| Fund Requirement: (1,000 Pesos) |   |       | Project Evaluation:              |
|---------------------------------|---|-------|----------------------------------|
| l Review                        | : | 0     | EIRR : 31.7 %                    |
| 2. Feasibility Study            | : | 0     |                                  |
| 3. Detailed Design              | : | . 0   | Priority Rating:                 |
| 4. Construction                 | : | •     | Group : A                        |
| Dam                             | : | 4,215 | (OECF Candidate)                 |
| Irrigation