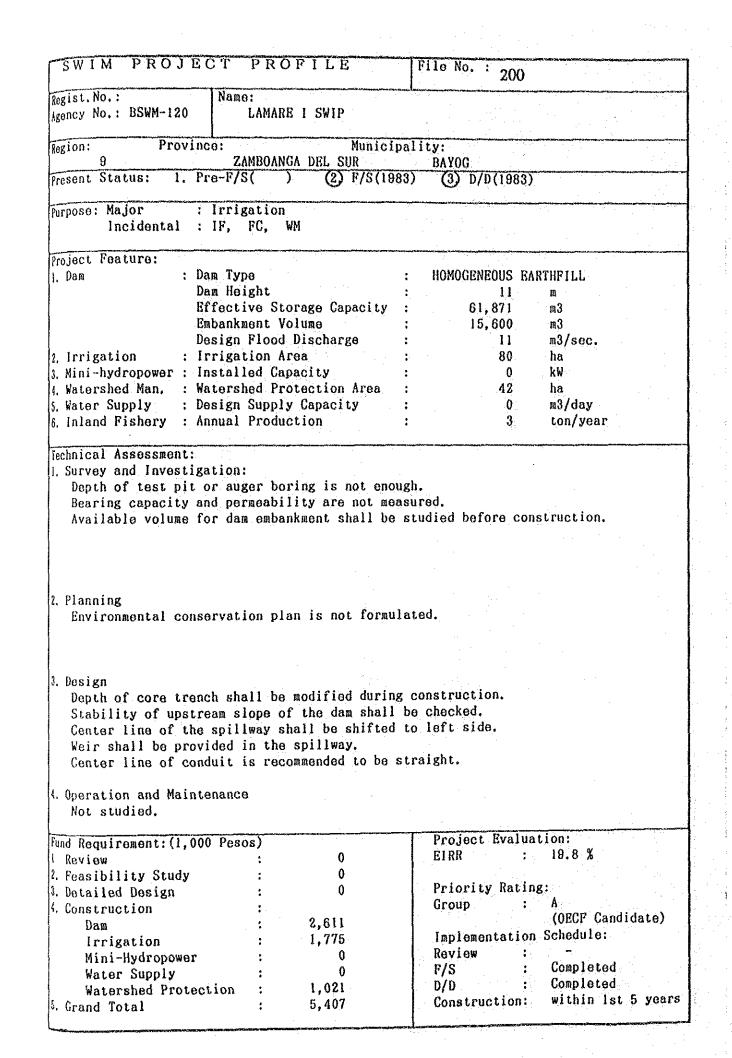

Note: Clay with more than 2.5 m depth is piled up on the shale, sand stone and conglomerate.

layer is required.

| Fund Requirement: (1,000 Pesos) |   |       | Project Evaluation:              |
|---------------------------------|---|-------|----------------------------------|
| l Review                        | : | 0     | EIRR : 31.7 %                    |
| 2. Feasibility Study            | : | 0     |                                  |
| 3. Detailed Design              | : | . 0   | Priority Rating:                 |
| 4. Construction                 | : | •     | Group : A                        |
| Dam                             | : | 4,215 | (OECF Candidate)                 |
| Irrigation                      | : | 3.328 | Implementation Schedule:         |
| Mini-Hydropower                 | : | 0     | Review :                         |
| Water Supply                    |   | 0     | P/S : Completed                  |
| Watershed Protection            | : | 2,188 | D/D : Completed                  |
| 5. Grand Total                  | : | 9,731 | Construction: within 1st 5 years |
| •                               |   |       |                                  |