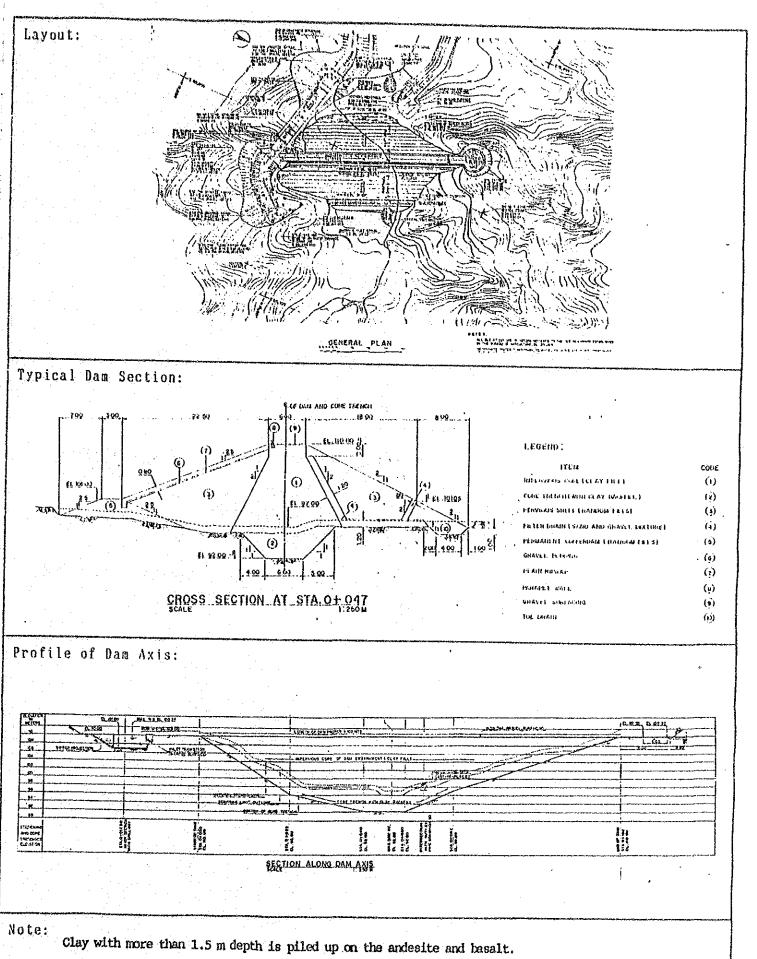

Note: Clay with more than 2.5 m depth is piled up on the shale, sand stone and conglomerate.

layer is required.

| Fund Requirement: (1,000 Pesos) |   |       | Project Evaluation:              |
|---------------------------------|---|-------|----------------------------------|
| l Review                        | : | 0     | EIRR : 31.7 %                    |
| 2. Feasibility Study            | : | 0     |                                  |
| 3. Detailed Design              | : | . 0   | Priority Rating:                 |
| 4. Construction                 | : | •     | Group : A                        |
| Dam                             | : | 4,215 | (OECF Candidate)                 |
| Irrigation                      | : | 3.328 | Implementation Schedule:         |
| Mini-Hydropower                 | : | 0     | Review :                         |
| Water Supply                    |   | 0     | P/S : Completed                  |
| Watershed Protection            | : | 2,188 | D/D : Completed                  |
| 5. Grand Total                  | : | 9,731 | Construction: within 1st 5 years |
| •                               |   |       |                                  |