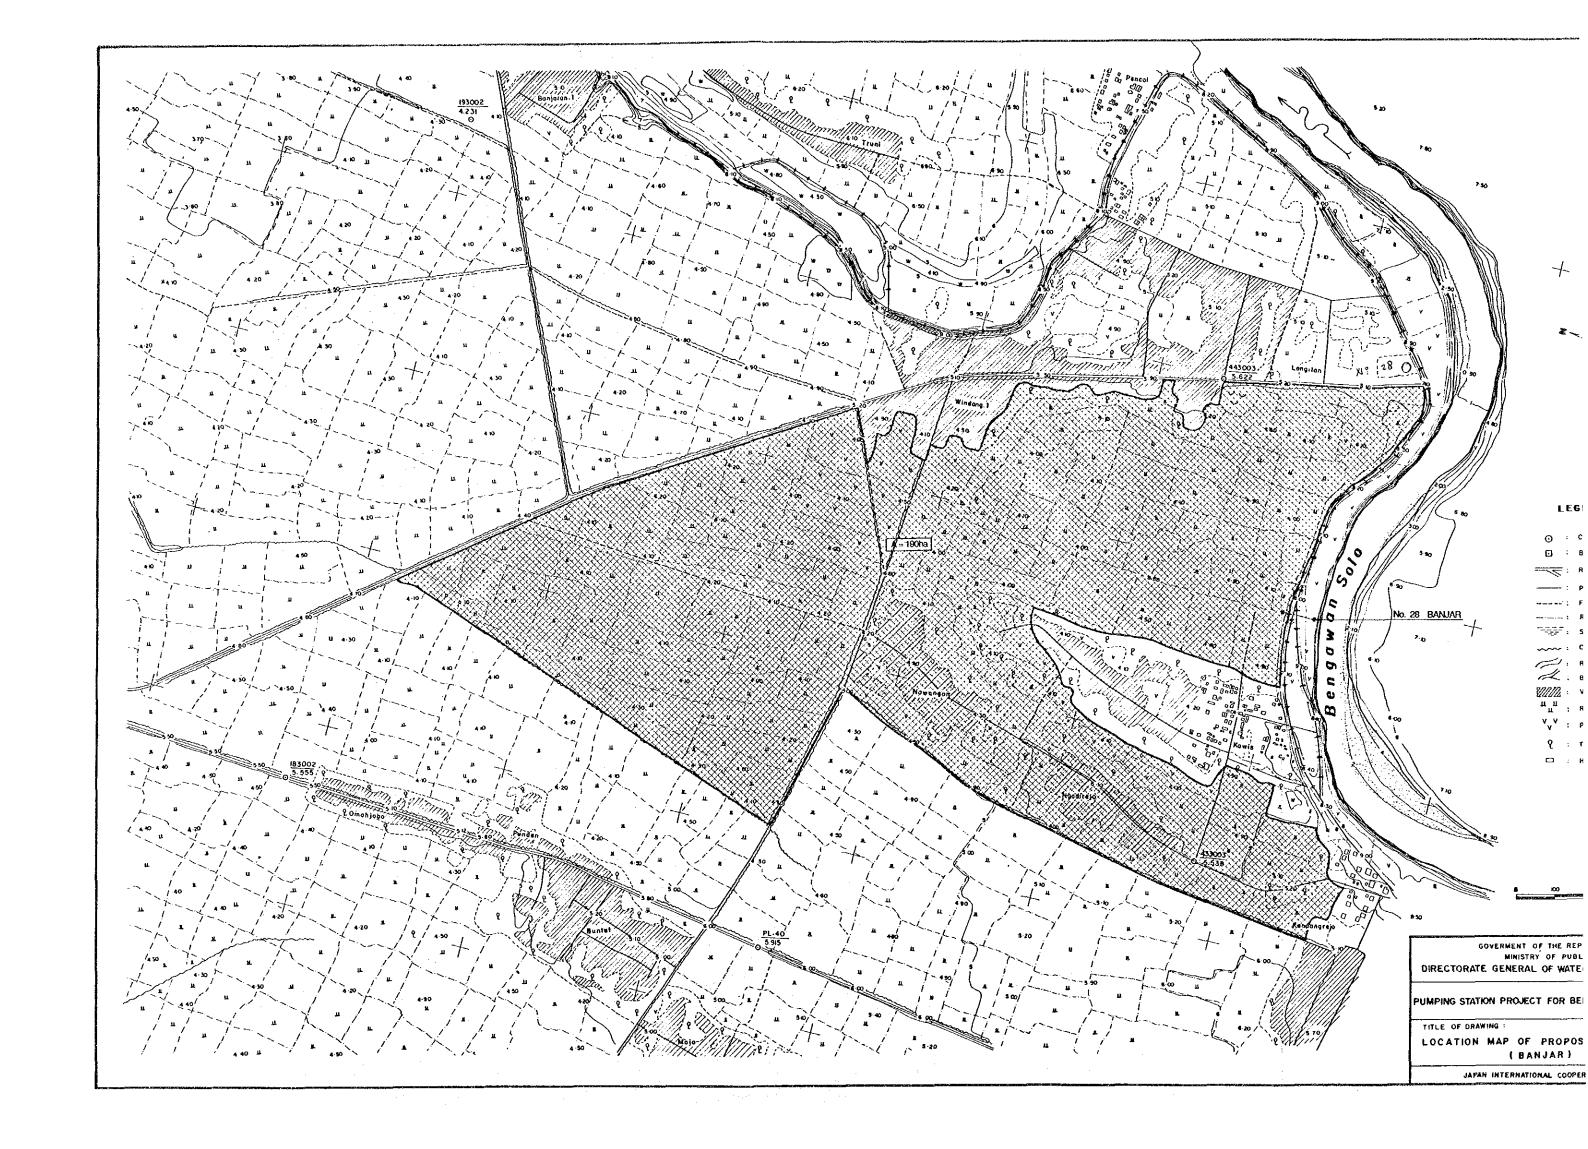

Control Point (CP)

Rend 12 m)

- Path (1-2 m

---- Foot Path

--- Rice Field Bou

-\_ : Swaink

Canal

: River

7772: Village

ц<sup>Ш</sup> : Rice Field

y : Plantation

g : Trees

: House

0 100 200

GOVERMENT OF THE REPUI MINISTRY OF PUBLIC DIRECTORATE GENERAL OF WATER

PUMPING STATION PROJECT FOR BENG

TITLE OF DRAWING

LOCATION MAP OF PROPOSEI (KARANGTINOTO

JAPAN INTERNATIONAL COOPERA













○ : Cont□ : Banc

Road (2 ---: Path (I-

— : Rice Fil

Swamp

Canal

Yillage

Lill : Rice File

V Y

€ : Trees House Railway

Graveyard

0 100 200

GOVERMENT OF THE RE MINISTRY OF PUE DIRECTORATE GENERAL OF WAT

PUMPING STATION PROJECT FOR B

TITLE OF DRAWING :

LOCATION MAP OF PROPOS
(TANGGUNGAN

JAPAN INTERNATIONAL COOPS















Road (:

Road (:

Path (!
Foot Path (:
Rice Fiel

Swamp

Canal

River

Branch (:

Village

100 200

GOVERMENT OF THE RE MINISTRY OF PUE DIRECTORATE GENERAL OF WAT

PUMPING STATION PROJECT FOR B

TOMINO STATION PROJECT TO

TITLE OF DRAWING LOCATION MAP OF PROPOS (KEDUYUNG)

JAPAN INTERNATIONAL COOPE





O : Control Pa Banch Mar : Raad (2 n

Path (1-2

Swamp

Canal

River

RE: Rice Field

: House

w w : Fish Pond

0 100 200

GOVERMENT OF THE REI MINISTRY OF PUB DIRECTORATE GENERAL OF WAT

PUMPING STATION PROJECT FOR BI

TITLE OF DRAWING LOCATION MAP OF PROPOS

(BULUTIGO)

JAPAN INTERNATIONAL COOP