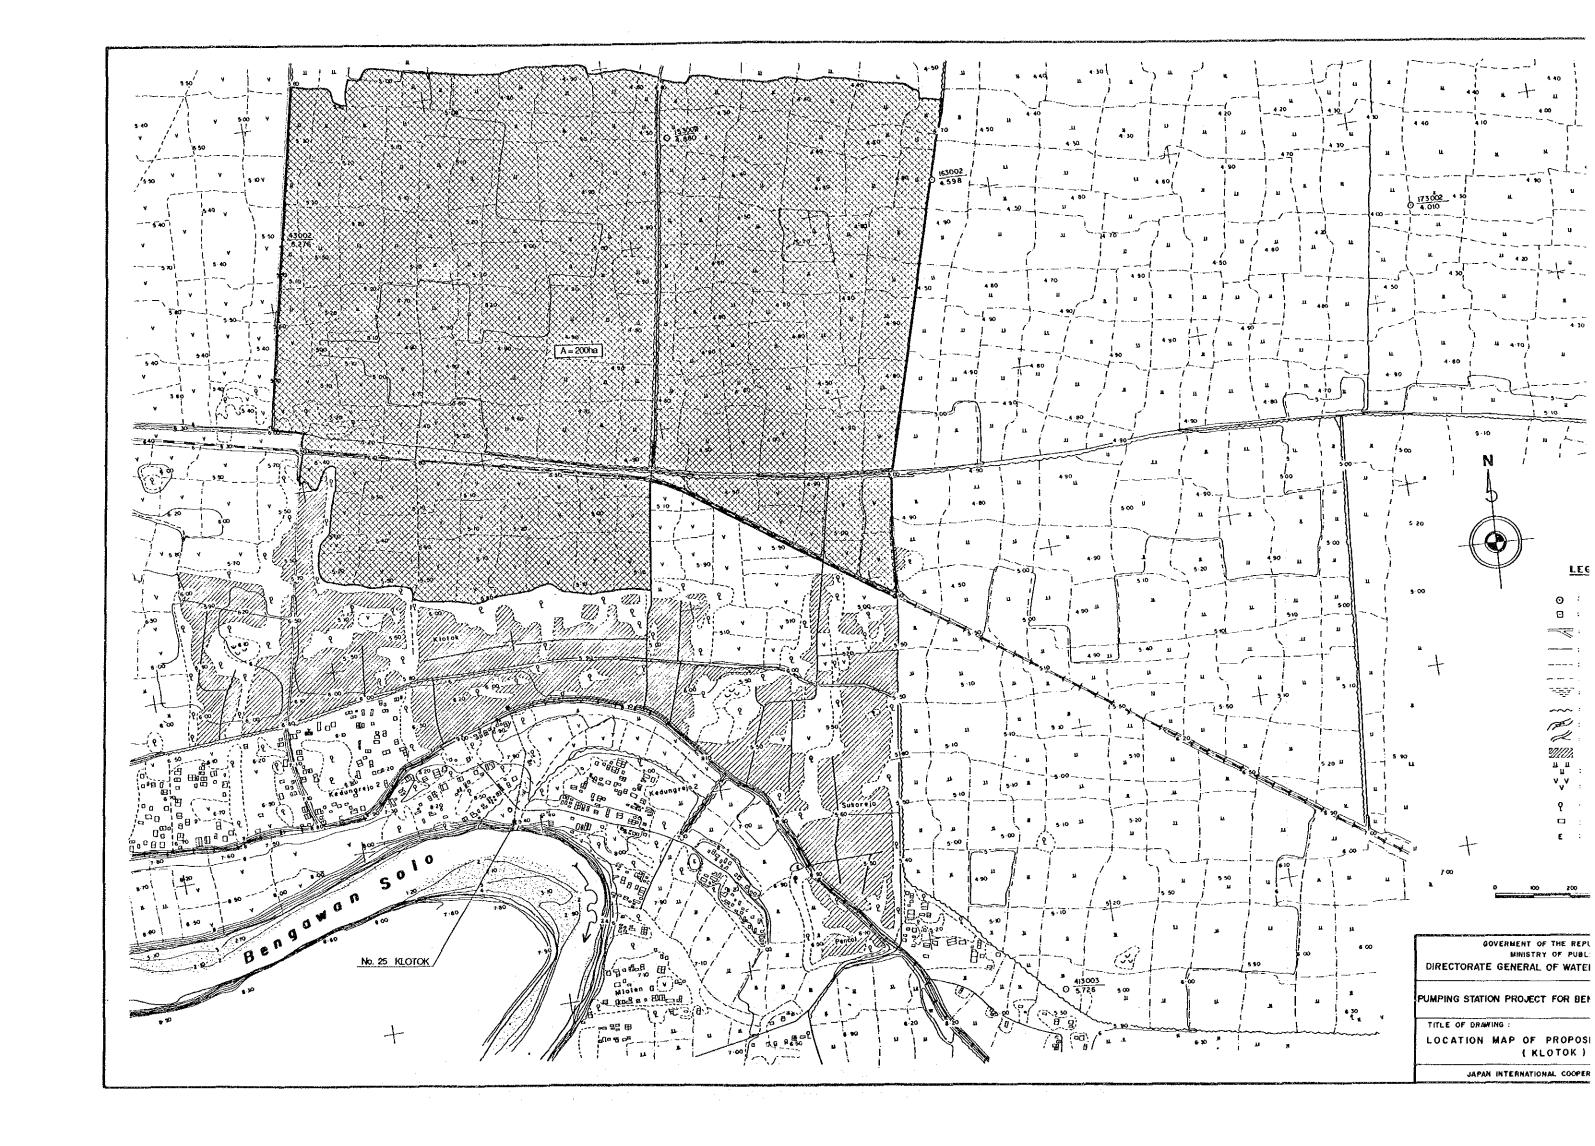

Yillage

Lill : Rice File

V Y

€ : Trees House Railway

Graveyard

0 100 200

GOVERMENT OF THE RE MINISTRY OF PUE DIRECTORATE GENERAL OF WAT

PUMPING STATION PROJECT FOR B

TITLE OF DRAWING :

LOCATION MAP OF PROPOS
(TANGGUNGAN

JAPAN INTERNATIONAL COOPS

Road (:

Road (:

Path (!
Foot Path (:
Rice Fiel

Swamp

Canal

River

Branch (:

Village

100 200

GOVERMENT OF THE RE MINISTRY OF PUE DIRECTORATE GENERAL OF WAT

PUMPING STATION PROJECT FOR B

TOMINO STATION PROJECT TO

TITLE OF DRAWING LOCATION MAP OF PROPOS (KEDUYUNG)