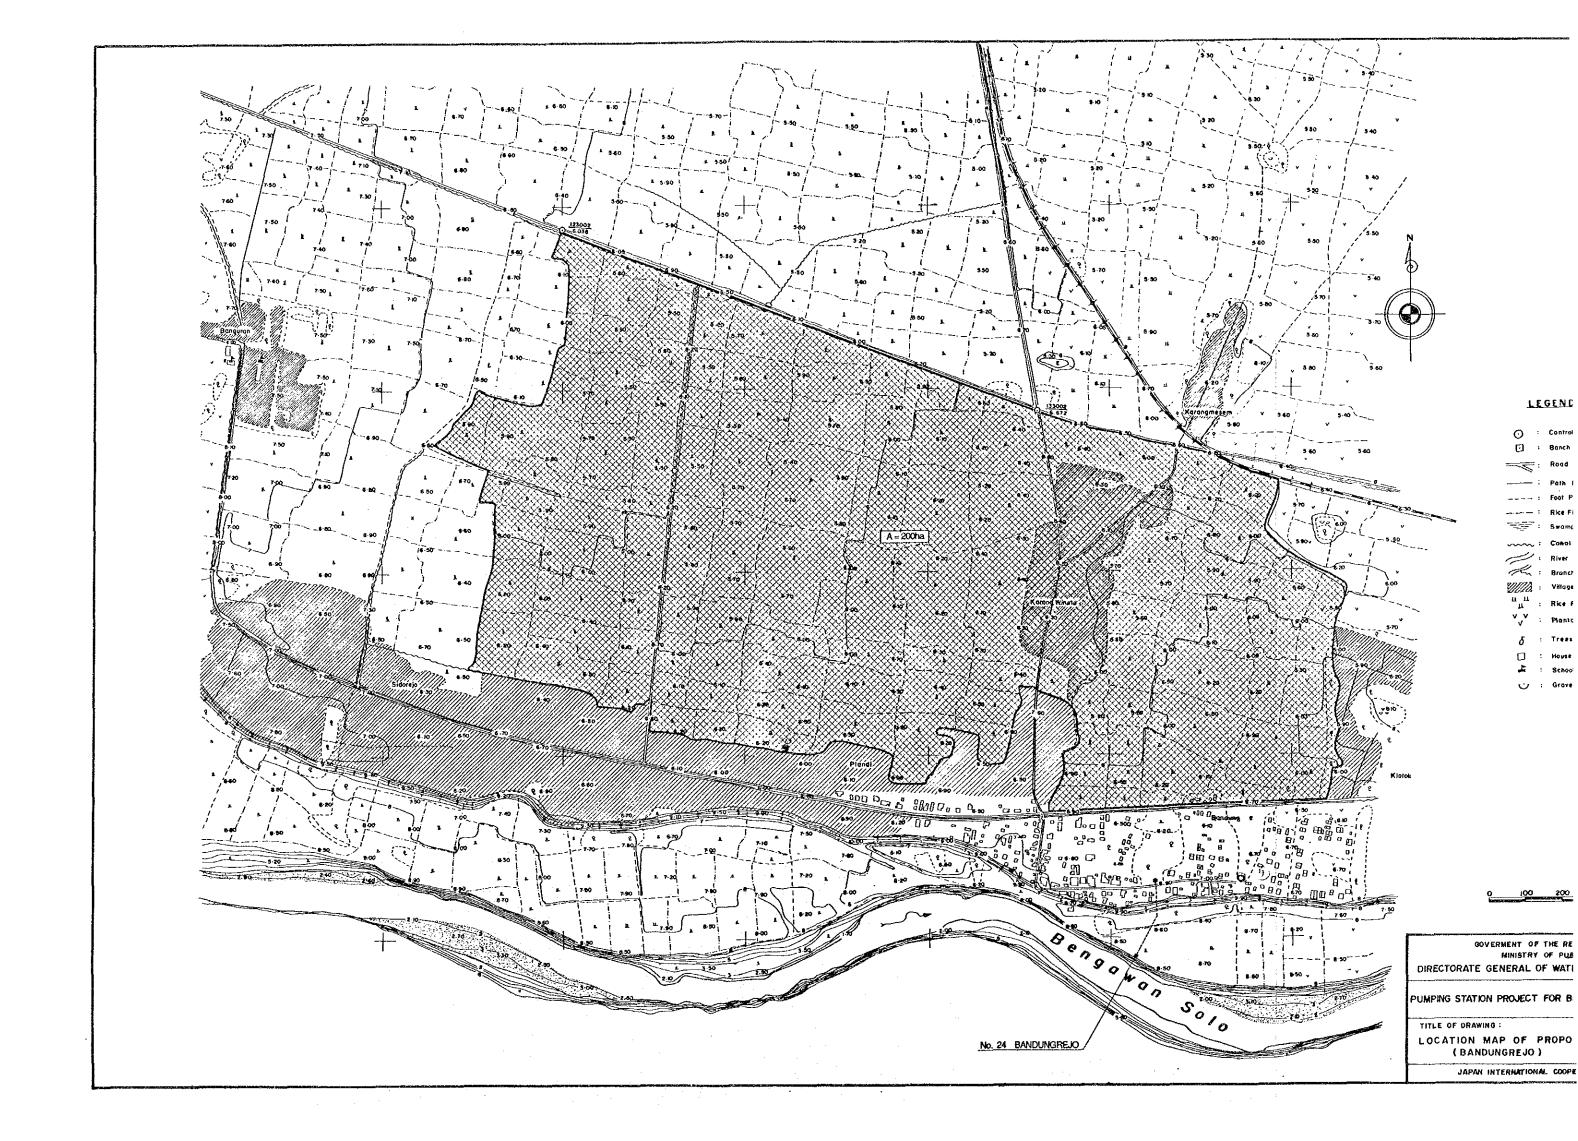

Control Point (CP)

Rend 12 m)

- Path (1-2 m

---- Foot Path

--- Rice Field Bou

-\_ : Swaink

Canal

: River

7772: Village

ц<sup>Ш</sup> : Rice Field

y : Plantation

g : Trees

: House

0 100 200

GOVERMENT OF THE REPUI MINISTRY OF PUBLIC DIRECTORATE GENERAL OF WATER

PUMPING STATION PROJECT FOR BENG

TITLE OF DRAWING

LOCATION MAP OF PROPOSEI (KARANGTINOTO

JAPAN INTERNATIONAL COOPERA

○ : Cont□ : Banc

Road (2 ---: Path (I-

— : Rice Fil

Swamp

Canal

Yillage

Lill : Rice File

V Y

€ : Trees House Railway

Graveyard

0 100 200

GOVERMENT OF THE RE MINISTRY OF PUE DIRECTORATE GENERAL OF WAT

PUMPING STATION PROJECT FOR B