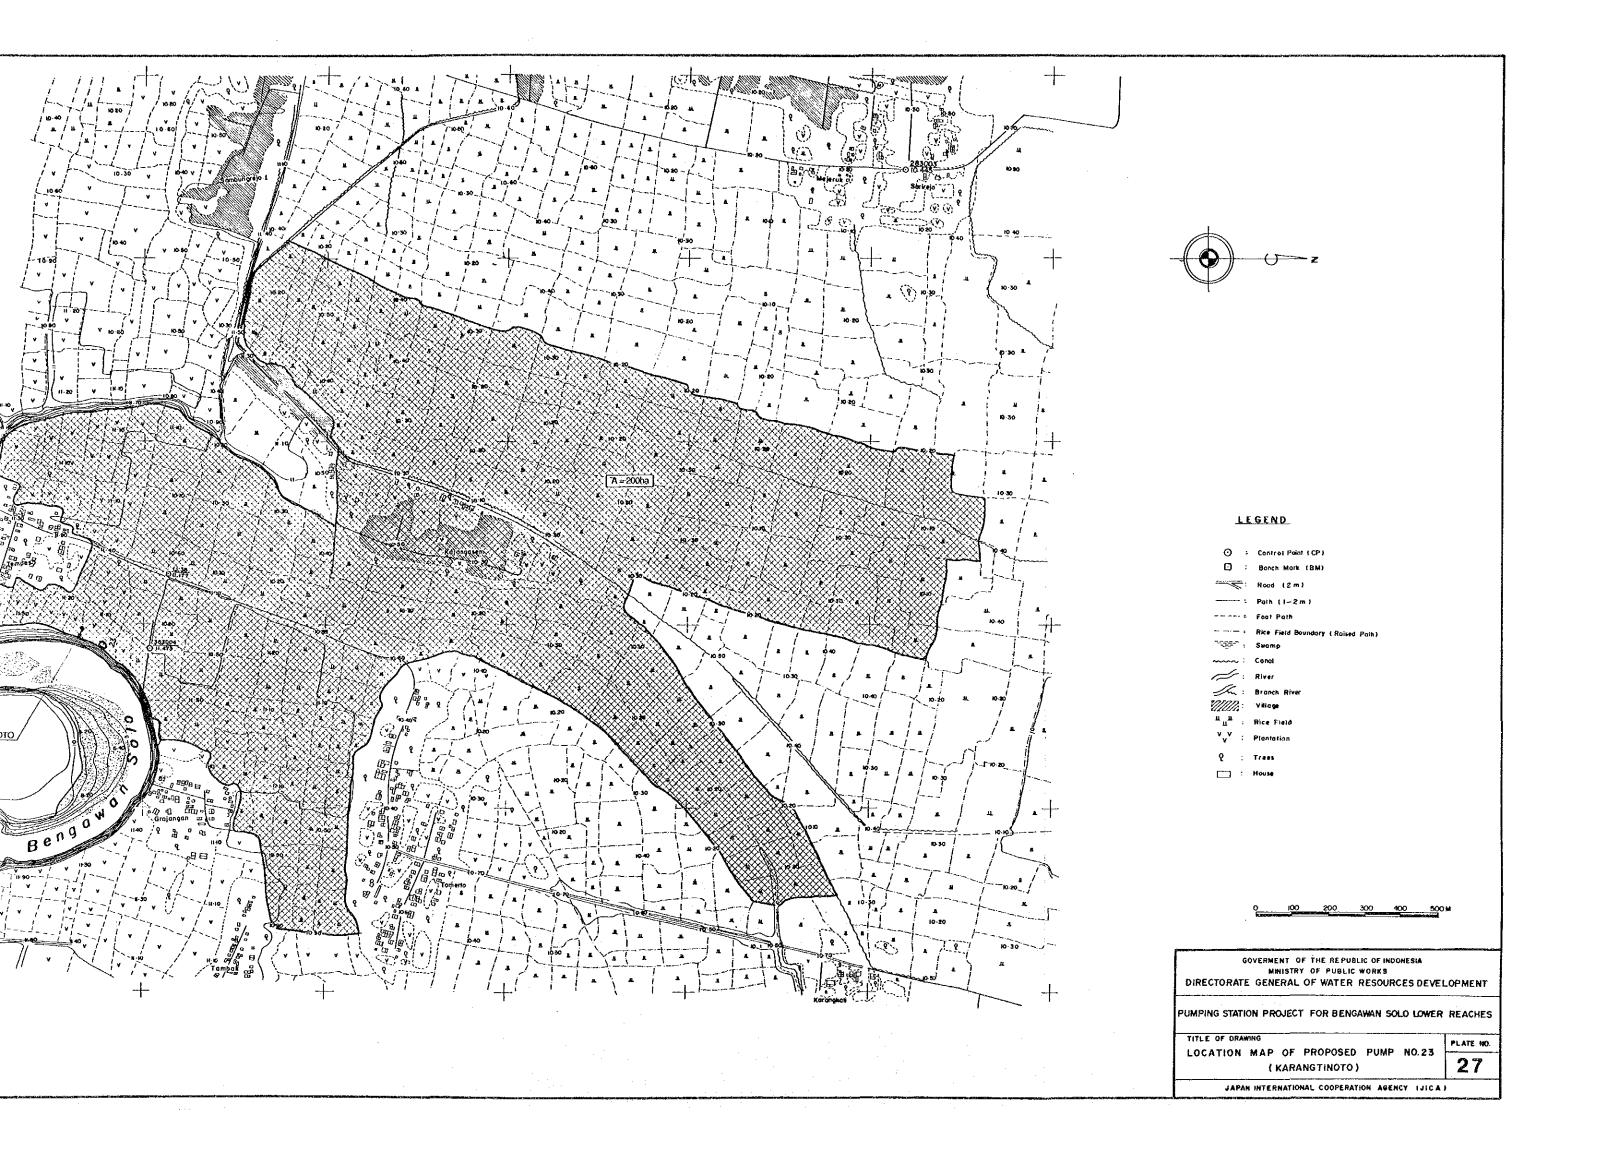

Control Point (CP)

Rend 12 m)

- Path (1-2 m

---- Foot Path

--- Rice Field Bou

-\_ : Swaink

Canal

: River

7772: Village

ц<sup>Ш</sup> : Rice Field

y : Plantation

g : Trees

: House

0 100 200

GOVERMENT OF THE REPUI MINISTRY OF PUBLIC DIRECTORATE GENERAL OF WATER

PUMPING STATION PROJECT FOR BENG

TITLE OF DRAWING

LOCATION MAP OF PROPOSEI (KARANGTINOTO

JAPAN INTERNATIONAL COOPERA

○ : Cont□ : Banc

Road (2 ---: Path (I-

— : Rice Fil

Swamp

Canal

Yillage

Lill : Rice File

V Y

€ : Trees House Railway

Graveyard

0 100 200

GOVERMENT OF THE RE MINISTRY OF PUE DIRECTORATE GENERAL OF WAT

PUMPING STATION PROJECT FOR B