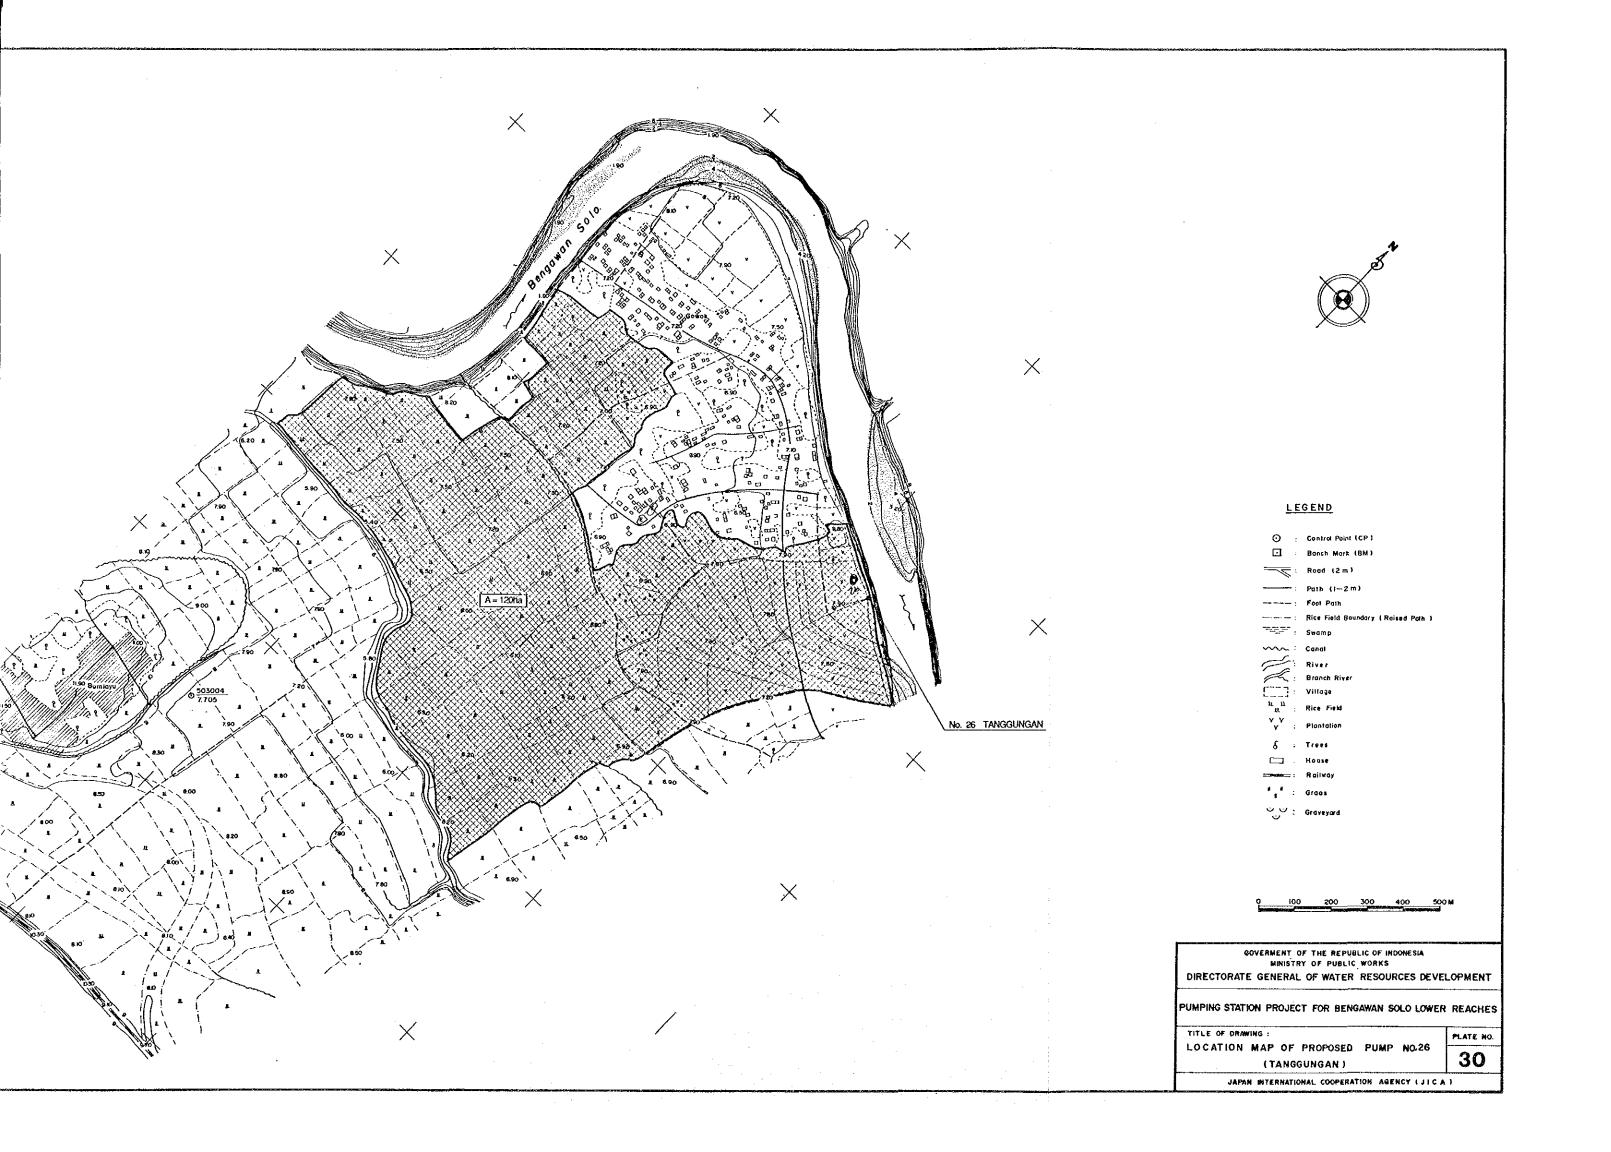

TITLE OF DRAWING :

LOCATION MAP OF PROPOS
(TANGGUNGAN

JAPAN INTERNATIONAL COOPS

Road (:

Road (:

Path (!
Foot Path (:
Rice Fiel

Swamp

Canal

River

Branch (:

Village

100 200

GOVERMENT OF THE RE MINISTRY OF PUE DIRECTORATE GENERAL OF WAT

PUMPING STATION PROJECT FOR B

TOMINO STATION PROJECT TO

TITLE OF DRAWING LOCATION MAP OF PROPOS (KEDUYUNG)