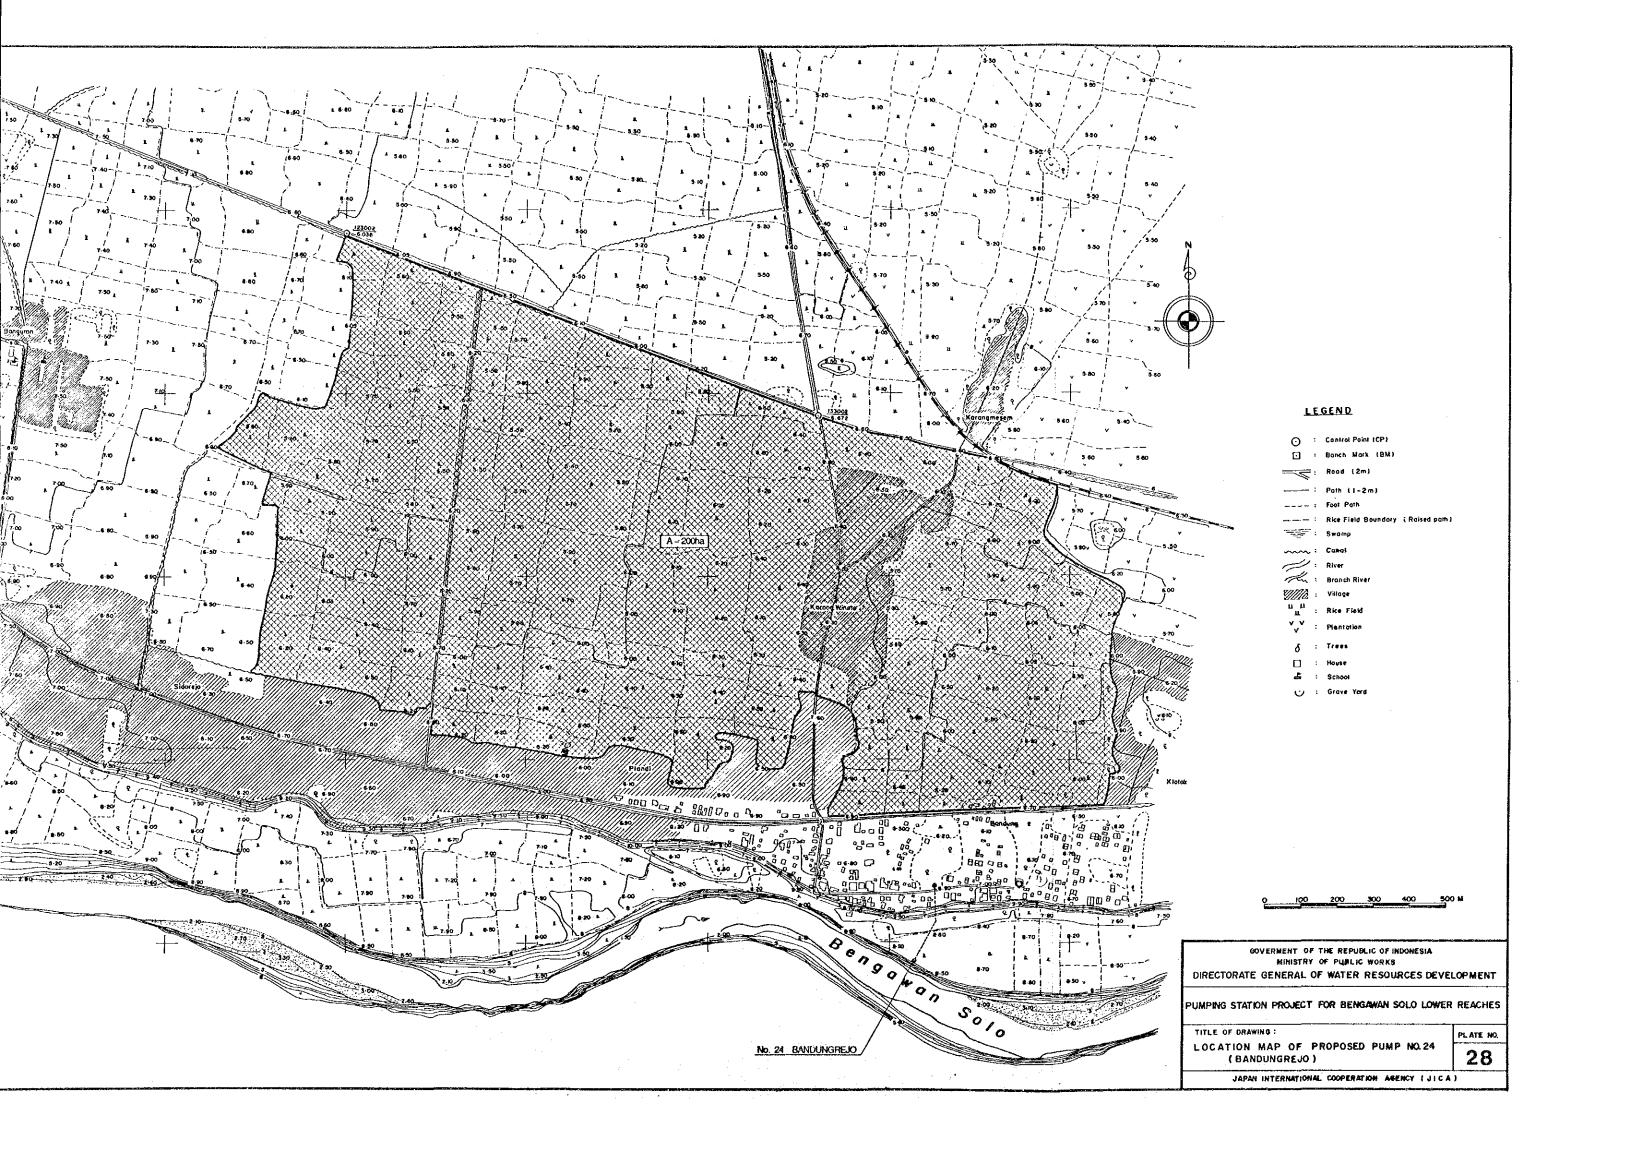

Control Point (CP)

Rend 12 m)

- Path (1-2 m

---- Foot Path

--- Rice Field Bou

-\_ : Swaink

Canal

: River

7772: Village

ц<sup>Ш</sup> : Rice Field

y : Plantation

g : Trees

: House

0 100 200

GOVERMENT OF THE REPUI MINISTRY OF PUBLIC DIRECTORATE GENERAL OF WATER

PUMPING STATION PROJECT FOR BENG

TITLE OF DRAWING

LOCATION MAP OF PROPOSEI (KARANGTINOTO

JAPAN INTERNATIONAL COOPERA

○ : Cont□ : Banc

Road (2 ---: Path (I-

— : Rice Fil

Swamp

Canal