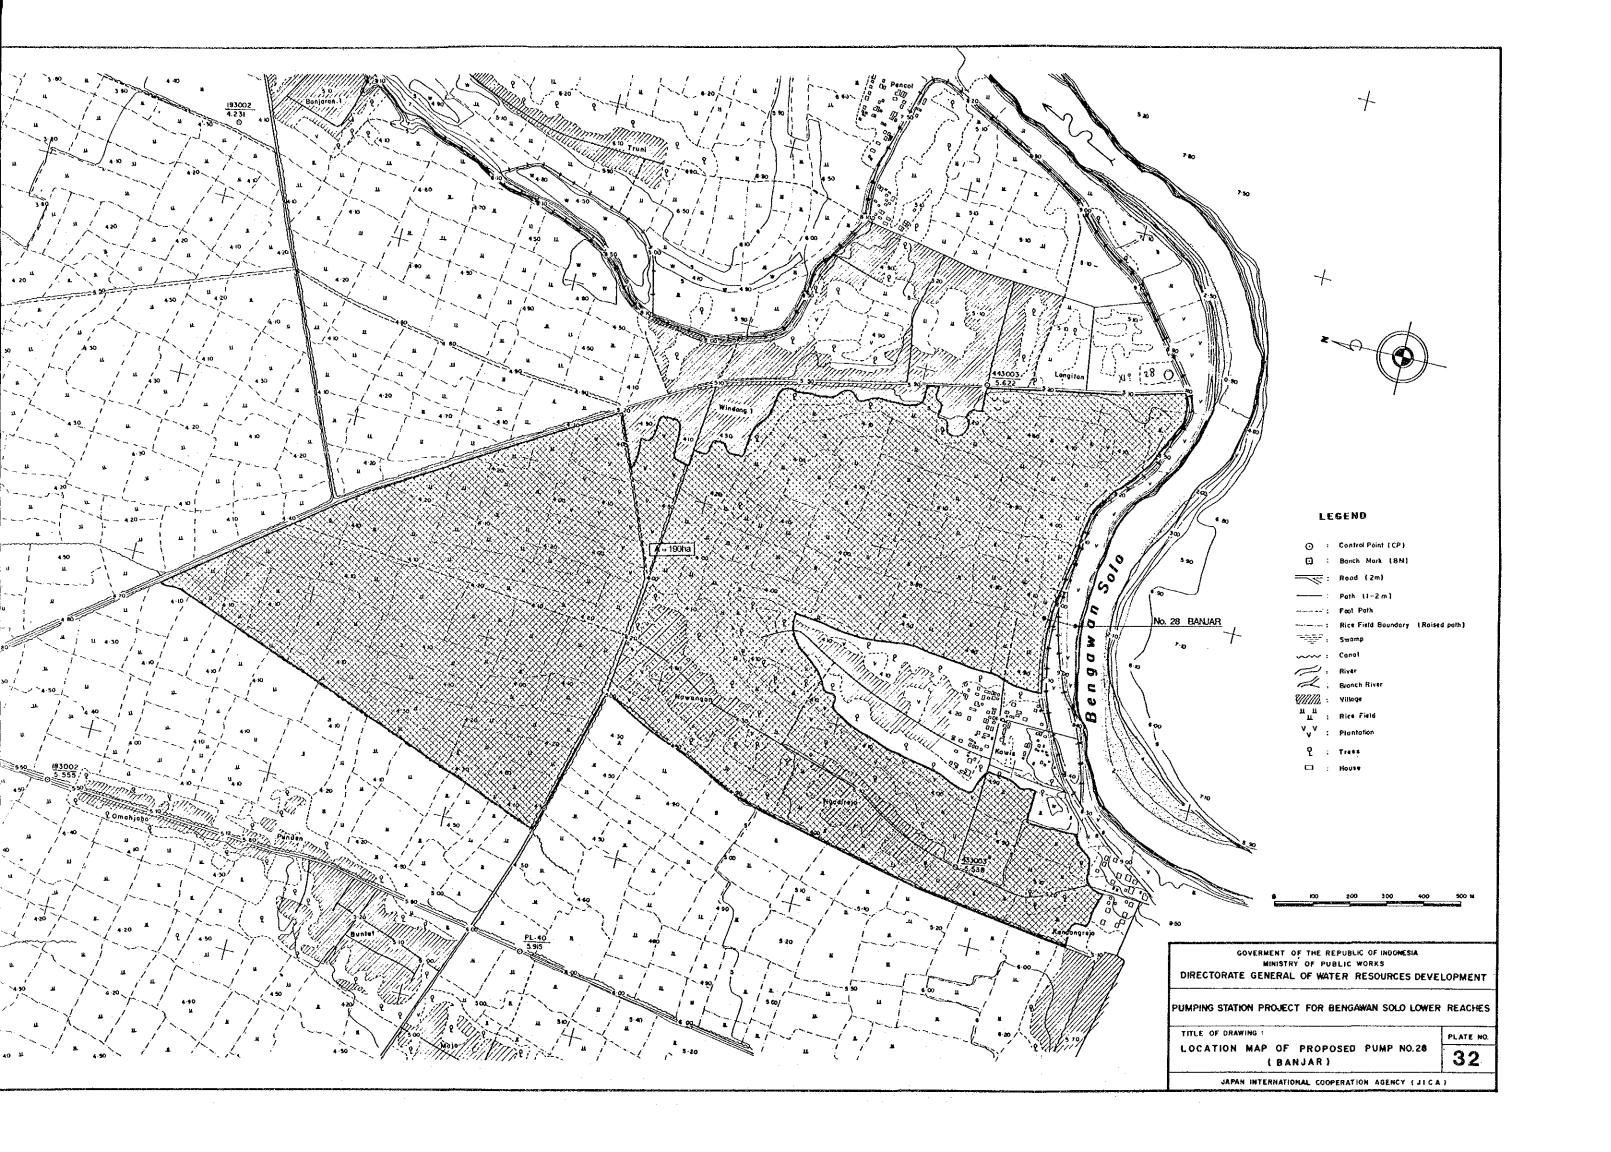

Control Point (CP)

Rend 12 m)

- Path (1-2 m

---- Foot Path

--- Rice Field Bou

-\_ : Swaink

Canal

: River

7772: Village

ц<sup>Ш</sup> : Rice Field

y : Plantation

g : Trees

: House

0 100 200

GOVERMENT OF THE REPUI MINISTRY OF PUBLIC DIRECTORATE GENERAL OF WATER

PUMPING STATION PROJECT FOR BENG

TITLE OF DRAWING

LOCATION MAP OF PROPOSEI (KARANGTINOTO

JAPAN INTERNATIONAL COOPERA

○ : Cont□ : Banc

Road (2 ---: Path (I-

— : Rice Fil

Swamp

Canal

Yillage

Lill : Rice File

V Y

€ : Trees House Railway

Graveyard

0 100 200

GOVERMENT OF THE RE MINISTRY OF PUE DIRECTORATE GENERAL OF WAT

PUMPING STATION PROJECT FOR B