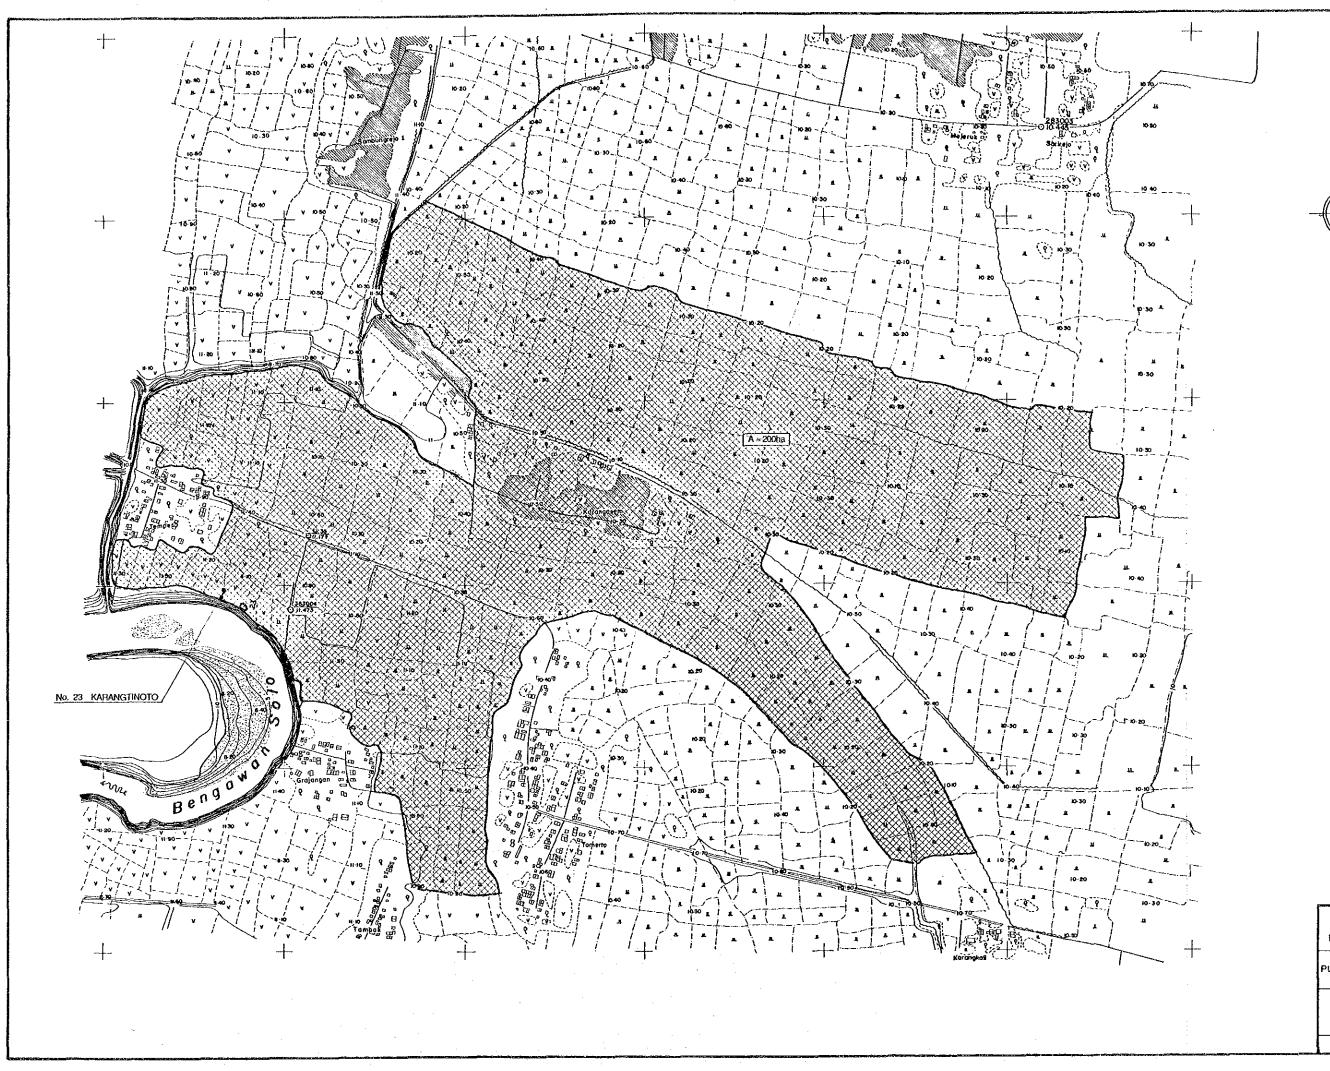

Control Point (CP)

Rend 12 m)

- Path (1-2 m

---- Foot Path

--- Rice Field Bou

-\_ : Swaink

Canal

: River

7772: Village

ц<sup>Ш</sup> : Rice Field

y : Plantation

g : Trees

: House

0 100 200

GOVERMENT OF THE REPUI MINISTRY OF PUBLIC DIRECTORATE GENERAL OF WATER

PUMPING STATION PROJECT FOR BENG

TITLE OF DRAWING

LOCATION MAP OF PROPOSEI (KARANGTINOTO

JAPAN INTERNATIONAL COOPERA

○ : Cont□ : Banc

Road (2 ---: Path (I-

— : Rice Fil

Swamp

Canal

Yillage

Lill : Rice File

V Y

€ : Trees House Railway

Graveyard

0 100 200

GOVERMENT OF THE RE MINISTRY OF PUE DIRECTORATE GENERAL OF WAT

PUMPING STATION PROJECT FOR B