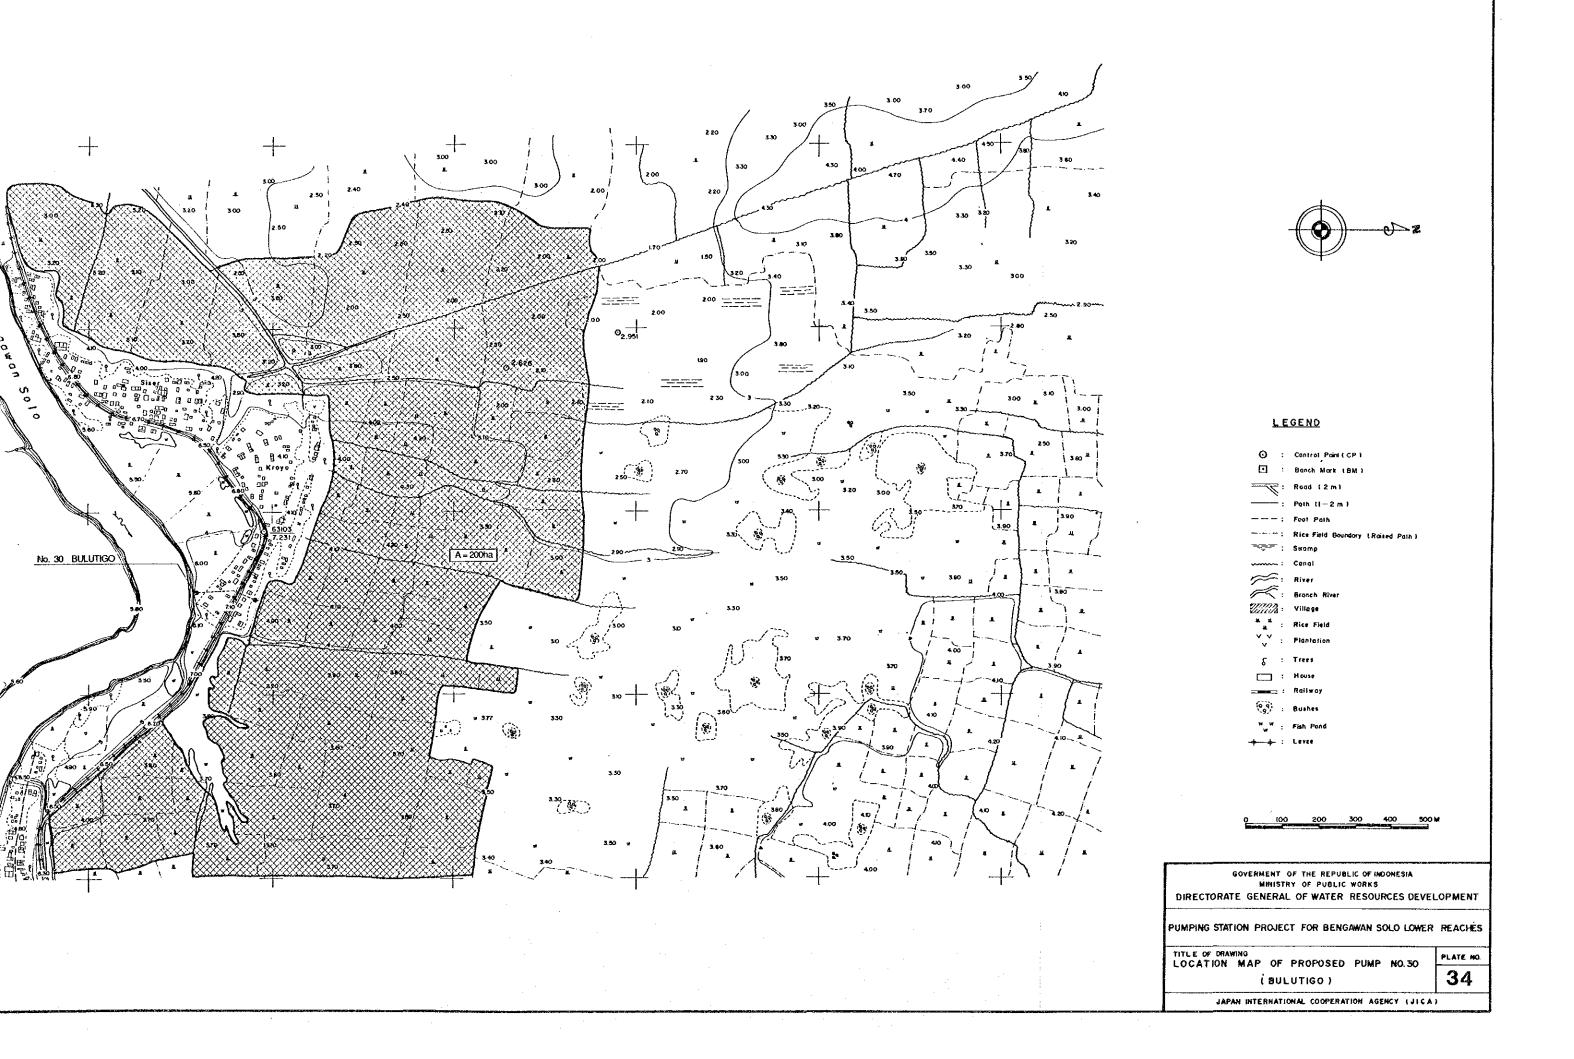

Control Point (CP)

Rend 12 m)

- Path (1-2 m

---- Foot Path

--- Rice Field Bou

-\_ : Swaink

Canal

: River

7772: Village

ц<sup>Ш</sup> : Rice Field

y : Plantation

g : Trees

: House

0 100 200

GOVERMENT OF THE REPUI MINISTRY OF PUBLIC DIRECTORATE GENERAL OF WATER

PUMPING STATION PROJECT FOR BENG

w w : Fish Pond

0 100 200

GOVERMENT OF THE REI MINISTRY OF PUB DIRECTORATE GENERAL OF WAT

PUMPING STATION PROJECT FOR BI

TITLE OF DRAWING LOCATION MAP OF PROPOS

(BULUTIGO)

JAPAN INTERNATIONAL COOP