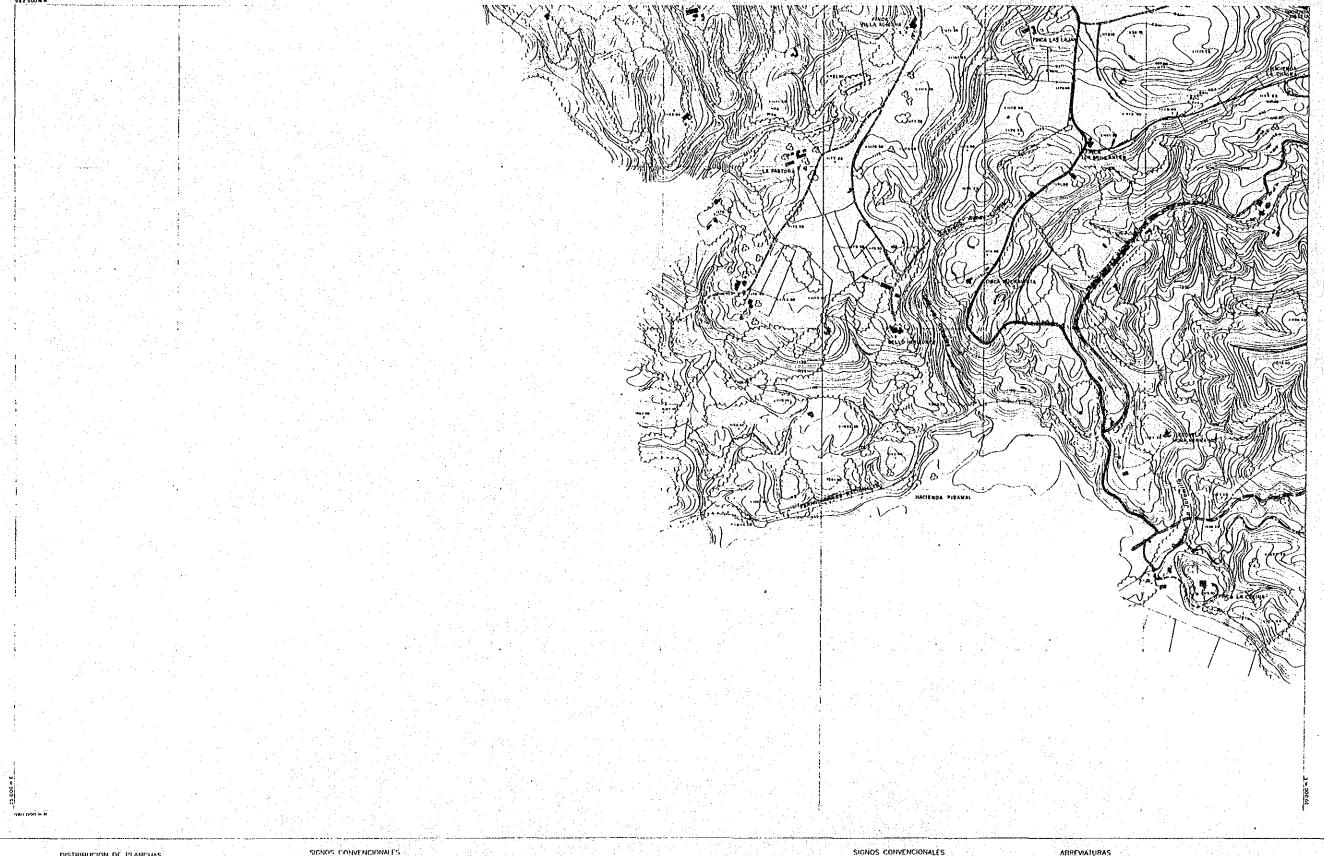

| SIGNOS CON