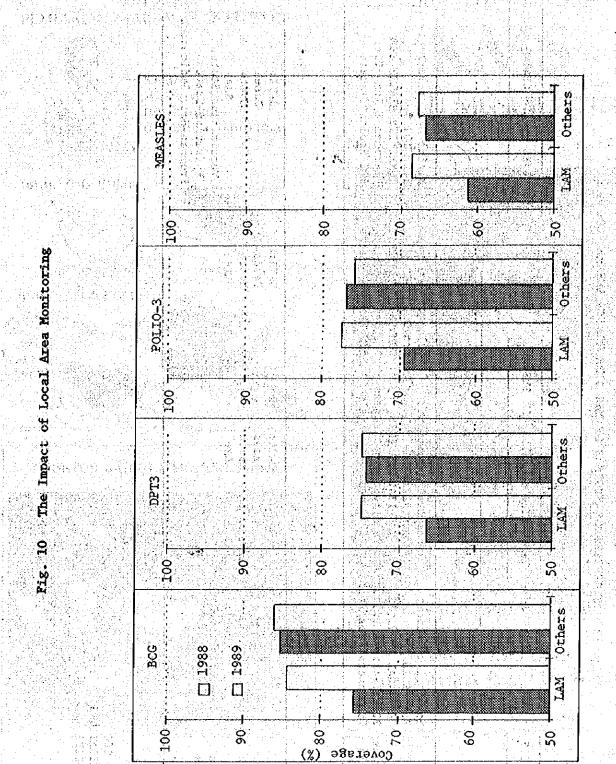

es 1981 4 <u>7</u> – 179 । ল ব । 1 1 8 I HI N Cases 08.61 96 10010 ١Ę ાન 1979 Cases Adright T 经确认的法律 计计算师 经错误 1 36 TIMUK NUSA TENGGARA DARAT KALIMANTAN SELATAN KALIMANIAN IENGAH TENGGARA KALIMANTAN BARAT SULAWESI SELATAN KALIMANTAN TIMUR SUMATERA SELATAN D.I. YOGYAKARTA SULAWESI TENGAH SUMATERA UTARA SUMATERA BARAT SULAWESI UTARA BANDAR, LAMPUNG D.K.I. JAKARTA NUSA TENGGARA JAWA TENGAH PROVINCE JAWA BARAT TIMUR TUMUR JAWA TIMUR IRIAN JAYA A L D.I. ACEH SULAWESI BENGKULU MALUKU JAMBI н RIAU BALT 0 E No.

.. = No reports

LIN = 1

- 30 --



- 31 -

· ·



- USE EXISTING DATA

- NO REPORT but FEEDBACK

- MINIMUM NUMBER OF INDICATORS

- VISUAL DISPLAY

- COMPARES PERFORMANCE

- AGAINST TIME - AGAINST TARGET - BY AREA (10, PERSON)

- REGULARY & TIMELY

ie. MONITORING not evaluation



- 34 -



- 35 ---

S,

Fig. 11 SURVEILLANCE SYSTEMS OF THE DIRECTORATE GENERAL COC & EM

| NTER SYSTEM                    | Patients<br>TH SER.<br>. Dis.<br>ters                                                                       | ¥ 8 t •                        |
|--------------------------------|-------------------------------------------------------------------------------------------------------------|--------------------------------|
| SENTINEL HEALTH CENTER SYSTEM  | Health Center Patients<br>Form 101 5<br>COMMUNITY HEALTH SER.<br>Diarrhea & Imm. Dis.<br>301 Health Centers | DATA:<br>Cases<br>Month<br>Age |
|                                | Health Center Patients<br>Form DLO1<br>COMUNITY HEALTH SER.<br>20 Infectious Disease<br>5500 Health Centers | DATA:<br>Cases<br>Yonth<br>Age |
| INTE