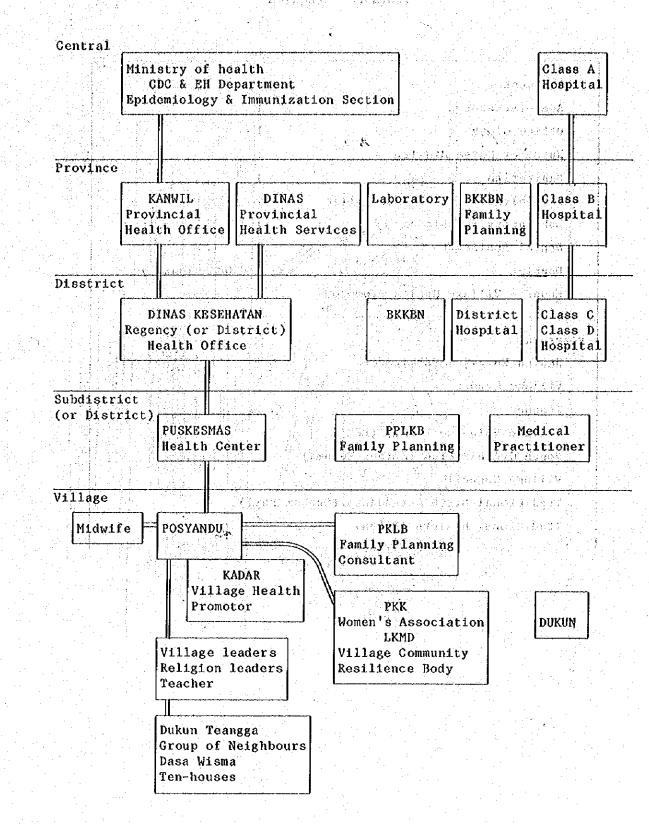

# o National Plan of Action

Indonesia developed the national plan of action for polio eradication led from global polio eradication strategy. (See Fig. 17-1) This booklet is used for training.

# o National Governmental Body

Fig. 2 and Fig. 19 show the structure of Ministry of Health and the health system in Indonesia. Table 6 to 11 show statistics of health facilities.

## o POSYANDU (Integrated Health Services Post)

There are 82,688 spots (1986) and about 220,000 members (1990) in Indonesia. This is the center of informations and activities for Immunization, maternal and child health, nutrition, diarrhea disease control and Family Planning in village level. o PKK (Village Volunteer Woman Organization)

This is the main group to enhance community awareness and knowledge in EPI through the organizing of public - information, motivation and educational-campaign. National-wide POSYANDU project has been supported by PKK, local government and village development councils.

The Constant of the Participation

- o Another Community Member
  - Karang Taruna (Youth organization)
  - LXMD/LMD (Village council)
  - Traditional Birth Attendants
  - YPAC (The society for the care of disabled children)