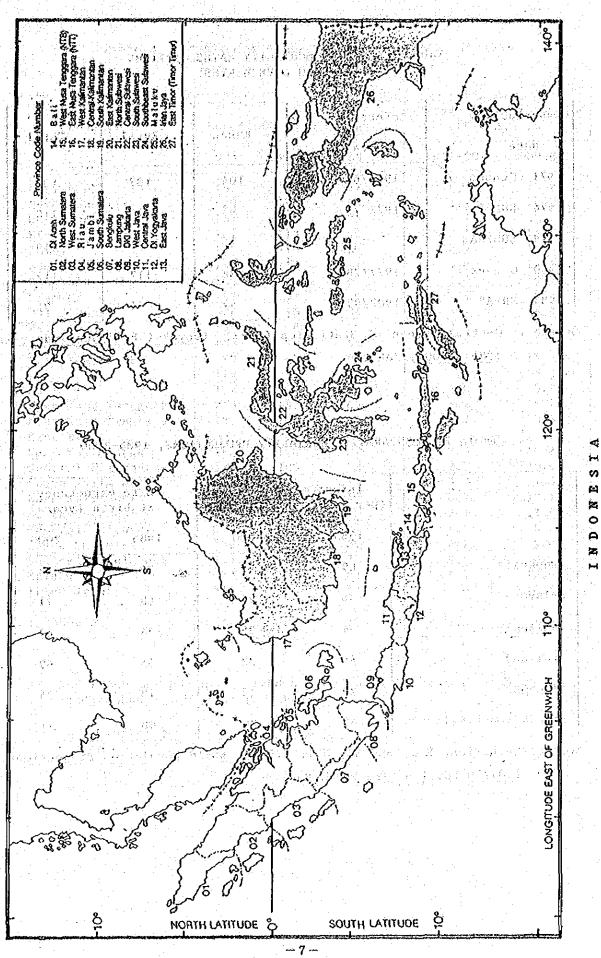

### ADMINISTRATION

Indonesia divided into 27 provinces for administration by the Central Government. Sumatra has eight provinces. District of Aceh, North Sumatra, West Sumatra, Riau, Jambi, Bengkulu, South Sumatra and Lampung. Java is divided into five provinces: Jakarta Raya, West Java, Central Java Yogyakarta and East Java. Kalimantan is divided into only four provinces due to its small populations: West Kalimantan, Central Kalimantan, East Kalimantan and South Kalimantan, while Sulawesi's four provinces comprise North Sulawesi, Central Sulawesi, Southeast Sulawesi and South Sulawesi. Other provinces are bali, West Nusa Tenggara, East Nusa Tenggara, East Timor, Maluku and Irian Jaya. Each province is administered by a governor

- 5 -

appointed by the Central Government (as shown in map).