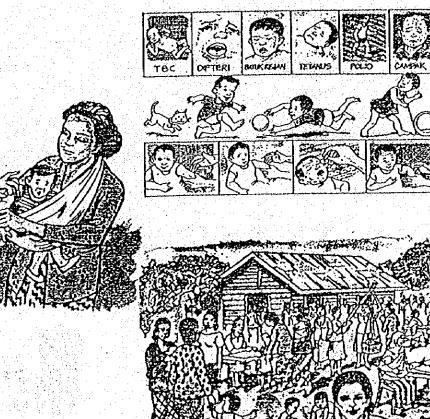

EPI program also involves this policy in Indonesia. In 1986, President Soeharto issued a public statement for Integrated Family Health Program. And also he gave himself polio vaccine for an infant. We can show this billboard everywhere in this country.

## o POSYANDU (Integrated Health Services Post)

There are 82,688 spots (1986) and about 220,000 members (1990) in Indonesia. This is the center of informations and activities for Immunization, maternal and child health, nutrition, diarrhea disease control and Family Planning in village level. o PKK (Village Volunteer Woman Organization)

This is the main group to enhance community awareness and knowledge in EPI through the organizing of public - information, motivation and educational-campaign. National-wide POSYANDU project has been supported by PKK, local government and village development councils.

The Constant of the Participation

- o Another Community Member
  - Karang Taruna (Youth organization)
  - LXMD/LMD (Village council)
  - Traditional Birth Attendants
  - YPAC (The society for the care of disabled children)

- o Nedia TV spot/every morning
  - Radio spots/every morning
  - Newspaper

Leaflet

- Billboard
- Poster
- Speech
- Discussion

sale down a think five

. stead

e de la Co

- Traditional show (Wayang etc.)
- Entertainment show