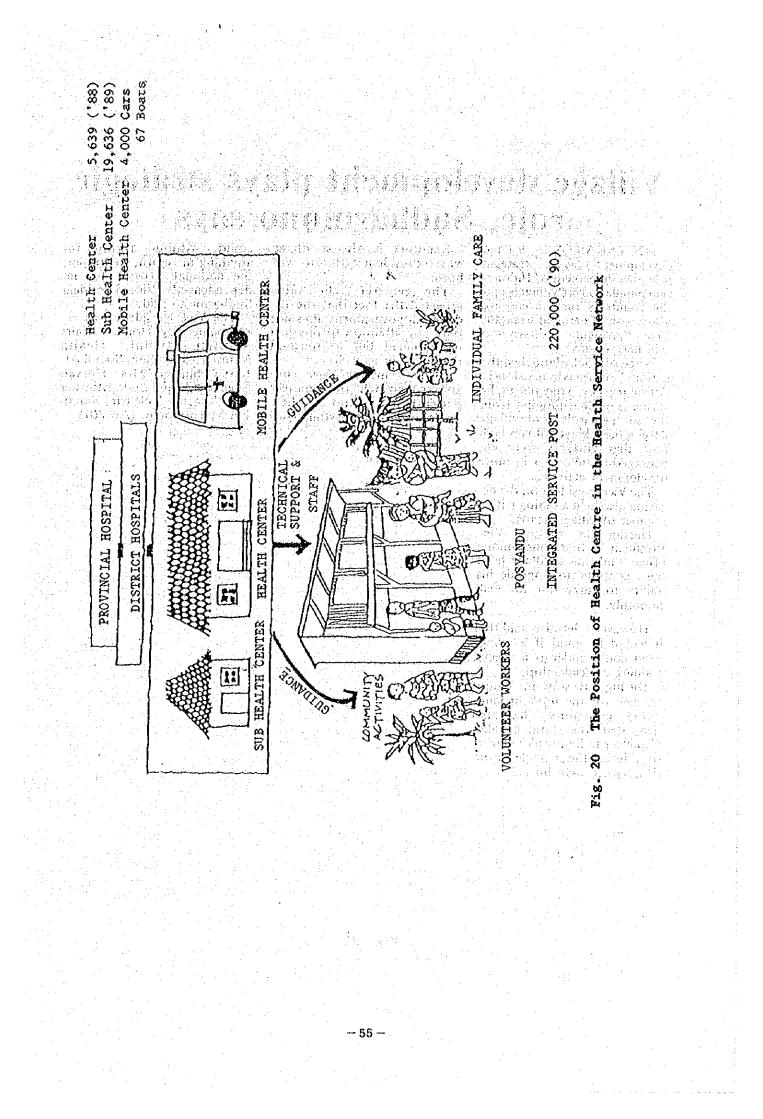

# o National Governmental Body

Fig. 2 and Fig. 19 show the structure of Ministry of Health and the health system in Indonesia. Table 6 to 11 show statistics of health facilities.

## o POSYANDU (Integrated Health Services Post)

There are 82,688 spots (1986) and about 220,000 members (1990) in Indonesia. This is the center of informations and activities for Immunization, maternal and child health, nutrition, diarrhea disease control and Family Planning in village level. o PKK (Village Volunteer Woman Organization)

This is the main group to enhance community awareness and knowledge in EPI through the organizing of public - information, motivation and educational-campaign. National-wide POSYANDU project has been supported by PKK, local government and village development councils.