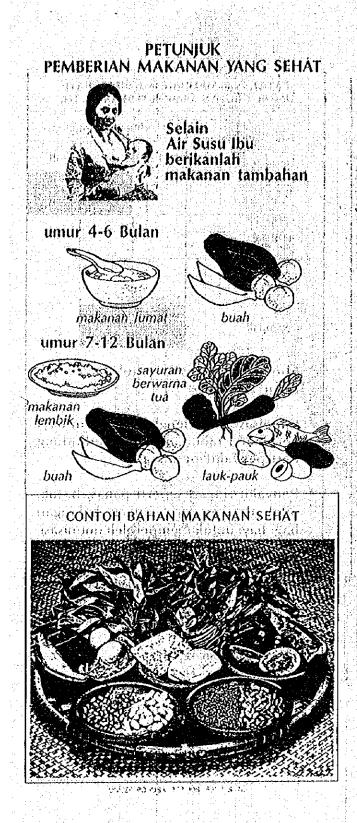

# o National Plan of Action

Indonesia developed the national plan of action for polio eradication led from global polio eradication strategy. (See Fig. 17-1) This booklet is used for training.