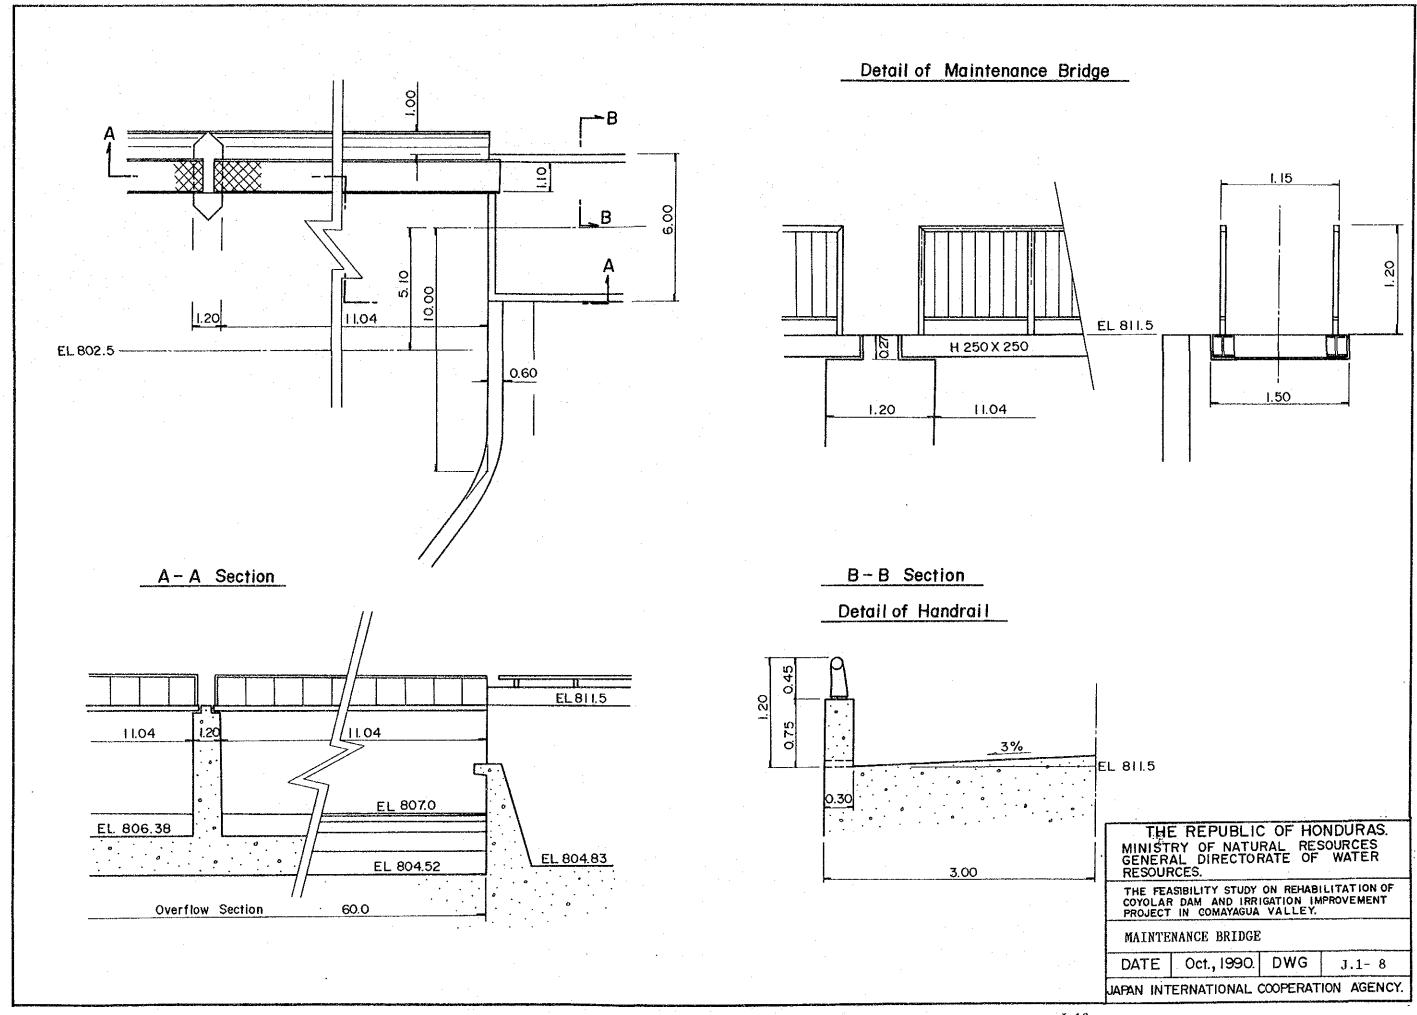

| ∐ 1.29    | 804.52   | D 3.00  |
| 794.1               | D 6.25           | 806.60                        | ⊔ 0.59    | 802.50   | D 5.10  |
| SPIL                | LWAY CF          | REST (                        | UPSTREA   | M SIDE   | )       |
| Rı 🗲                | = 1.80, <i>ξ</i> | =21.168                       | °, ∆ ∐ ≈0 | .650, ∆⊦ | i=0.121 |
| R <sub>2</sub> >    | =0.75, \$        | =34.7019                      | 2,Δ⊔≈0    | .350, ∆⊦ | 1=0.279 |

THE REPUBLIC OF HONDURAS.
MINISTRY OF NATURAL RESOURCES
GENERAL DIRECTORATE OF WATER
RESOURCES.

THE FEASIBILITY STUDY ON REHABILITATION OF COYOLAR DAM AND IRRIGATION IMPROVEMENT PROJECT IN COMAYAGUA VALLEY.

CROSS SECTION OF DAM REHABILITATION

DATE | Oct., 1990 | DWG | J.1- 3

JAPAN INTERNATIONAL COOPERATION AGENCY.













THE REPUBLIC OF HONDURAS.
MINISTRY OF NATURAL RESOURCES
GENERAL DIRECTORATE OF WATER
RESOURCES.

THE FEASIBILITY STUDY ON REHABILITATION OF COYOLAR DAM AND IRRIGATION IMPROVEMENT PROJECT IN COMAYAGUA VALLEY.

RESULTS OF ECHO SOUNDING

DATE | Oct., 1990 | DWG | J.1- 9

JAPAN INTERNATIONAL COOPERATION AGENCY.