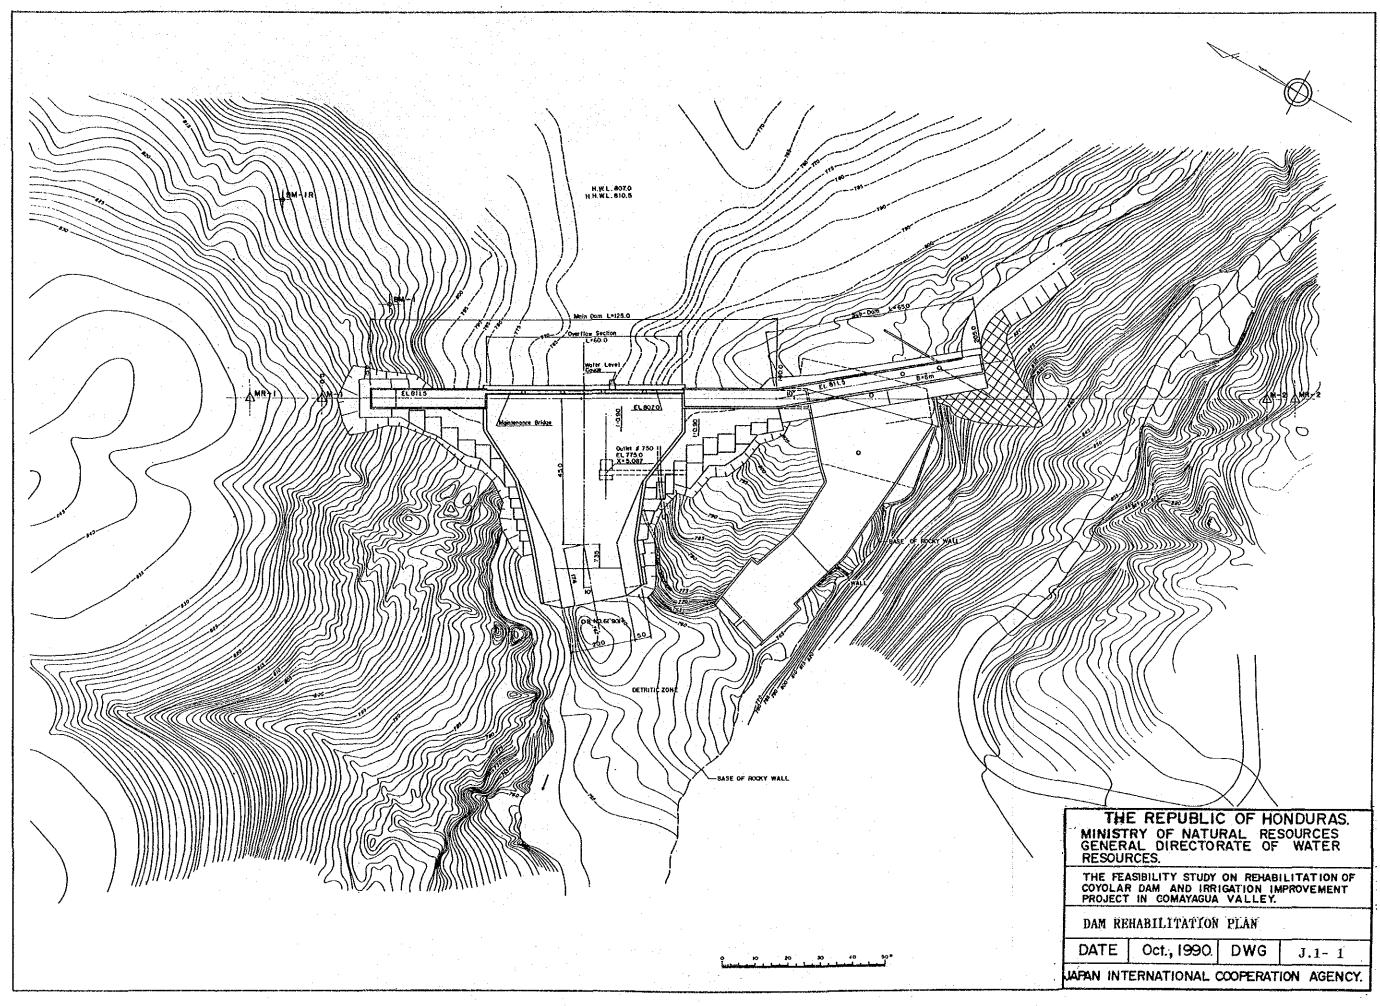

2km              | J-21 |
|     |                  | (CL-3. Sector II) 0.38km              | J-21 |
|     |                  | Longitudinal Profile of Lateral Canal | 7.00 |
|     |                  | (CL-4. Sector II) 2.66km              | J-22 |
|     | J. 2-12          | Longitudinal Profile of Lateral Canal | 7 00 |
|     |                  | (CL-5. Sector II) 2.48km              | J-23 |

|         |                 |                             | Page |
|---------|-----------------|-----------------------------|------|
| J. 2-13 | Diversion Works | (1/2)                       | J-24 |
| J.2-14  | Diversion Works | (2/2)                       | J-25 |
|         |                 | ection of Canal Improvement |      |
| J.2-16  | Stop-Log        |                             | J-27 |





## Standard Cross Section of Over-Flow Section

## Detail of Spillway Crest





| DAM BODY            |                  | SPILLWAY CREST ( DOWNSTREAM ) |           |          |         |
|---------------------|------------------|-------------------------------|-----------|----------|---------|
| <sup>EL</sup> 797.0 | ∐3.00            | B07.00                        | ∐3.00     | 806.00   | D 0.82  |
| 803.3               | D 3.00           | 806.90                        | □ 1.79    | 805.50   | D 1.68  |
| 800. I              | D 3.45           | 806.80                        | ∐ 1.29    | 804.52   | D 3.00  |
| 794.1               | D 6.25           | 806.60                        | ⊔ 0.59    | 802.50   | D 5.10  |
| SPIL                | LWAY CF          | REST (