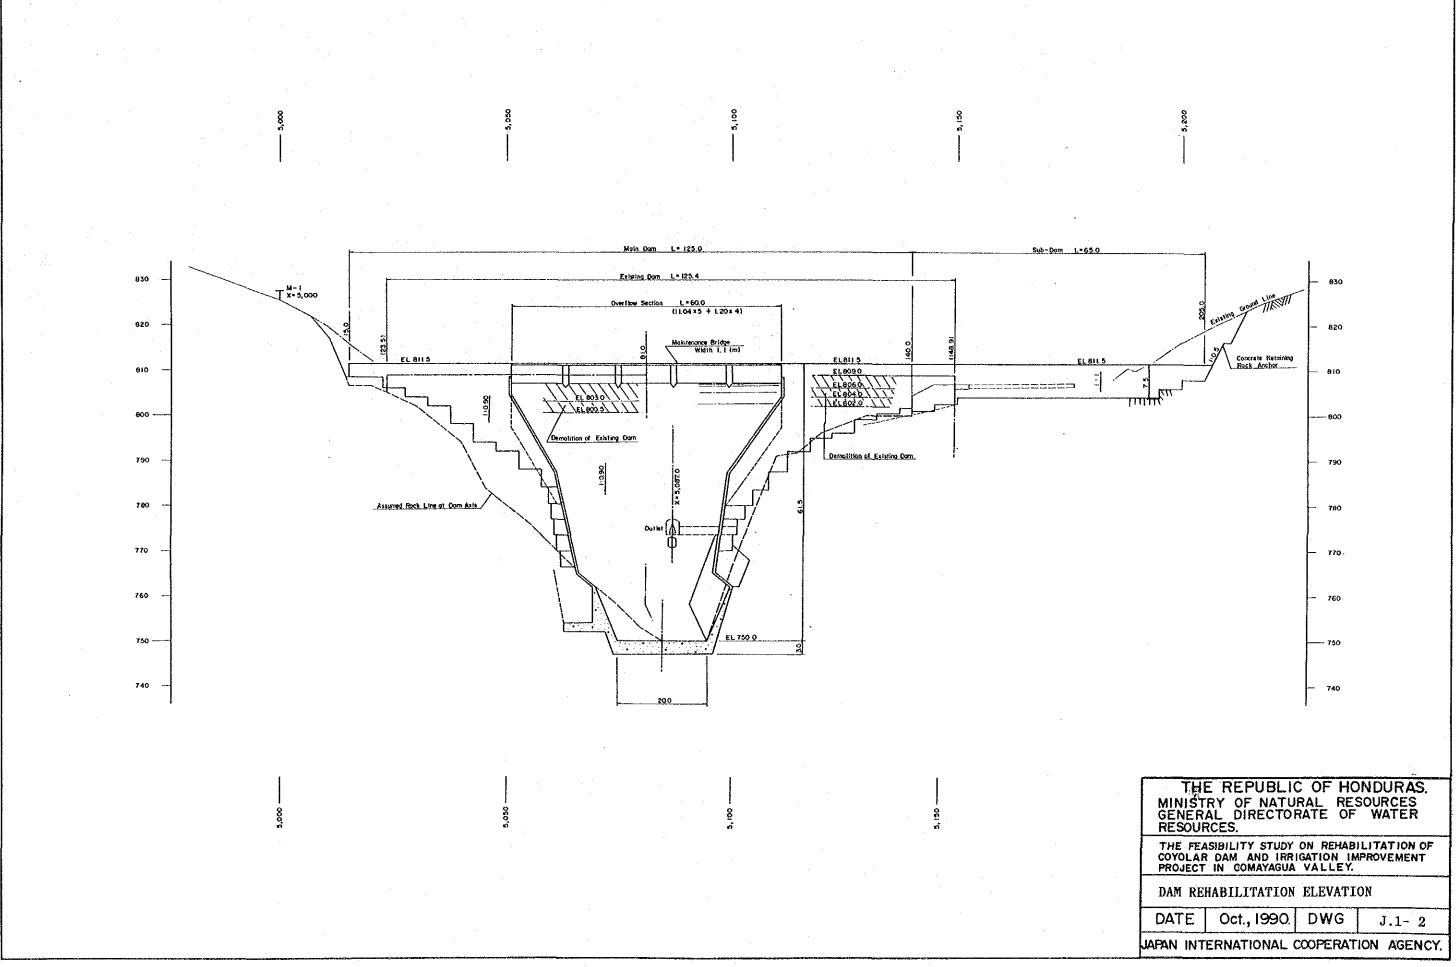

m              | J-21 |
|     |                  | (CL-3. Sector II) 0.38km              | J-21 |
|     |                  | Longitudinal Profile of Lateral Canal | 7.00 |
|     |                  | (CL-4. Sector II) 2.66km              | J-22 |
|     | J. 2-12          | Longitudinal Profile of Lateral Canal | 7 00 |
|     |                  | (CL-5. Sector II) 2.48km              | J-23 |

|         |                 |                             | Page |
|---------|-----------------|-----------------------------|------|
| J. 2-13 | Diversion Works | (1/2)                       | J-24 |
| J.2-14  | Diversion Works | (2/2)                       | J-25 |
|         |                 | ection of Canal Improvement |      |
| J.2-16  | Stop-Log        |                             | J-27 |





## Standard Cross Section of Over-Flow Section

## Detail of Spillway Crest





| DAM BODY            |                  | SPILLWAY CREST ( DOWNSTREAM ) |           |          |         |
|---------------------|------------------|-------------------------------|-----------|----------|---------|
| <sup>EL</sup> 797.0 | ∐3.00            | B07.00                        | ∐3.00     | 806.00   | D 0.82  |
| 803.3               | D 3.00           | 806.90                        | □ 1.79    | 805.50   | D 1.68  |
| 800. I              | D 3.45           | 806.80                        | ∐ 1.29    | 804.52   | D 3.00  |
| 794.1               | D 6.25           | 806.60                        | ⊔ 0.59    | 802.50   | D 5.10  |
| SPIL                | LWAY CF          | REST (