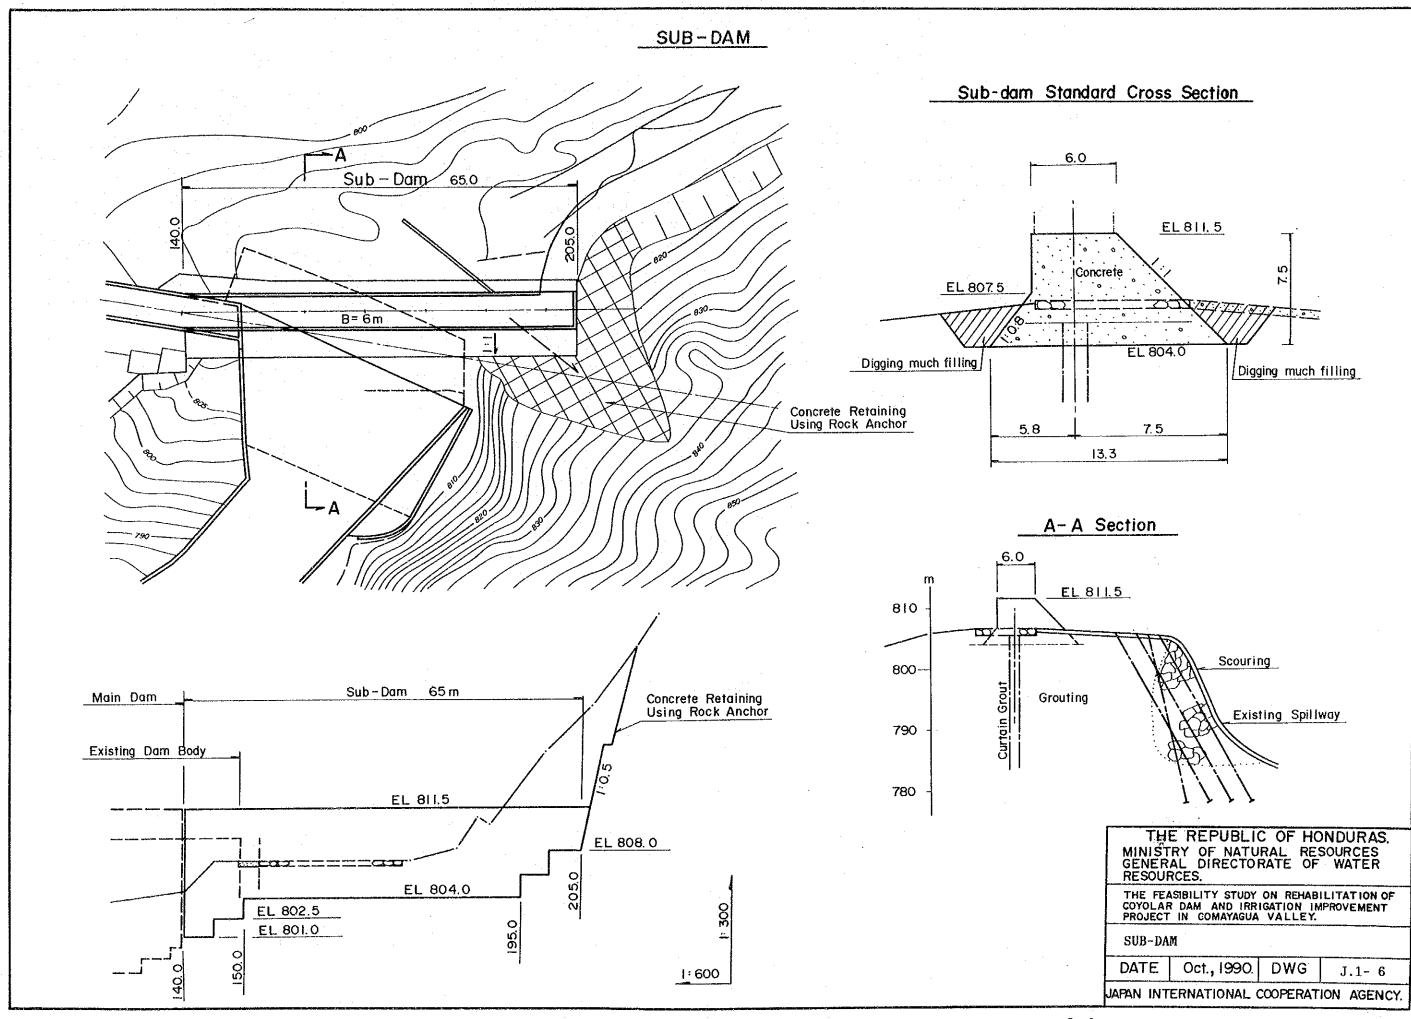

| ∐ 1.29    | 804.52   | D 3.00  |
| 794.1               | D 6.25           | 806.60                        | ⊔ 0.59    | 802.50   | D 5.10  |
| SPIL                | LWAY CF          | REST (                        | UPSTREA   | M SIDE   | )       |
| Rı 🗲                | = 1.80, <i>ξ</i> | =21.168                       | °, ∆ ∐ ≈0 | .650, ∆⊦ | i=0.121 |
| R <sub>2</sub> >    | =0.75, \$        | =34.7019                      | 2,Δ⊔≈0    | .350, ∆⊦ | 1=0.279 |

THE REPUBLIC OF HONDURAS.
MINISTRY OF NATURAL RESOURCES
GENERAL DIRECTORATE OF WATER
RESOURCES.

THE FEASIBILITY STUDY ON REHABILITATION OF COYOLAR DAM AND IRRIGATION IMPROVEMENT PROJECT IN COMAYAGUA VALLEY.

CROSS SECTION OF DAM REHABILITATION

DATE | Oct., 1990 | DWG | J.1- 3

JAPAN INTERNATIONAL COOPERATION AGENCY.













THE REPUBLIC OF HONDURAS.
MINISTRY OF NATURAL RESOURCES
GENERAL DIRECTORATE OF WATER
RESOURCES.

THE FEASIBILITY STUDY ON REHABILITATION OF COYOLAR DAM AND IRRIGATION IMPROVEMENT PROJECT IN COMAYAGUA VALLEY.

RESULTS OF ECHO SOUNDING

DATE | Oct., 1990 | DWG | J.1- 9

JAPAN INTERNATIONAL COOPERATION AGENCY.