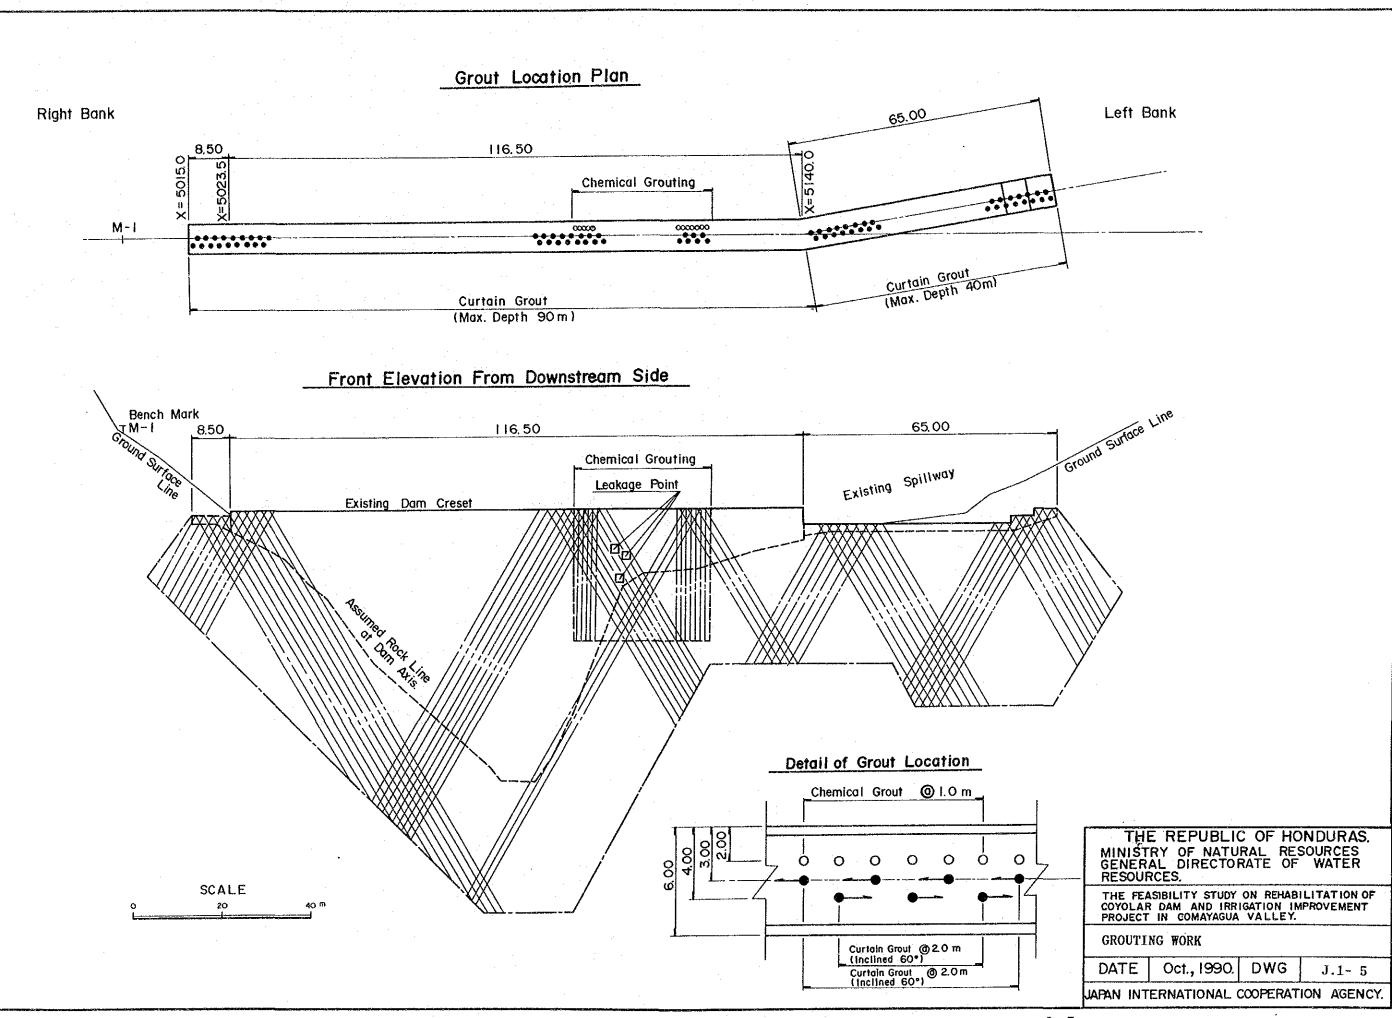

| ∐ 1.29    | 804.52   | D 3.00  |
| 794.1               | D 6.25           | 806.60                        | ⊔ 0.59    | 802.50   | D 5.10  |
| SPIL                | LWAY CF          | REST (                        | UPSTREA   | M SIDE   | )       |
| Rı 🗲                | = 1.80, <i>ξ</i> | =21.168                       | °, ∆ ∐ ≈0 | .650, ∆⊦ | i=0.121 |
| R <sub>2</sub> >    | =0.75, \$        | =34.7019                      | 2,Δ⊔≈0    | .350, ∆⊦ | 1=0.279 |

THE REPUBLIC OF HONDURAS.
MINISTRY OF NATURAL RESOURCES
GENERAL DIRECTORATE OF WATER
RESOURCES.

THE FEASIBILITY STUDY ON REHABILITATION OF COYOLAR DAM AND IRRIGATION IMPROVEMENT PROJECT IN COMAYAGUA VALLEY.

CROSS SECTION OF DAM REHABILITATION

DATE | Oct., 1990 | DWG | J.1- 3

JAPAN INTERNATIONAL COOPERATION AGENCY.













THE REPUBLIC OF HONDURAS.
MINISTRY OF NATURAL RESOURCES
GENERAL DIRECTORATE OF WATER
RESOURCES.

THE FEASIBILITY STUDY ON REHABILITATION OF COYOLAR DAM AND IRRIGATION IMPROVEMENT PROJECT IN COMAYAGUA VALLEY.

RESULTS OF ECHO SOUNDING

DATE | Oct., 1990 | DWG | J.1- 9

JAPAN INTERNATIONAL COOPERATION AGENCY.