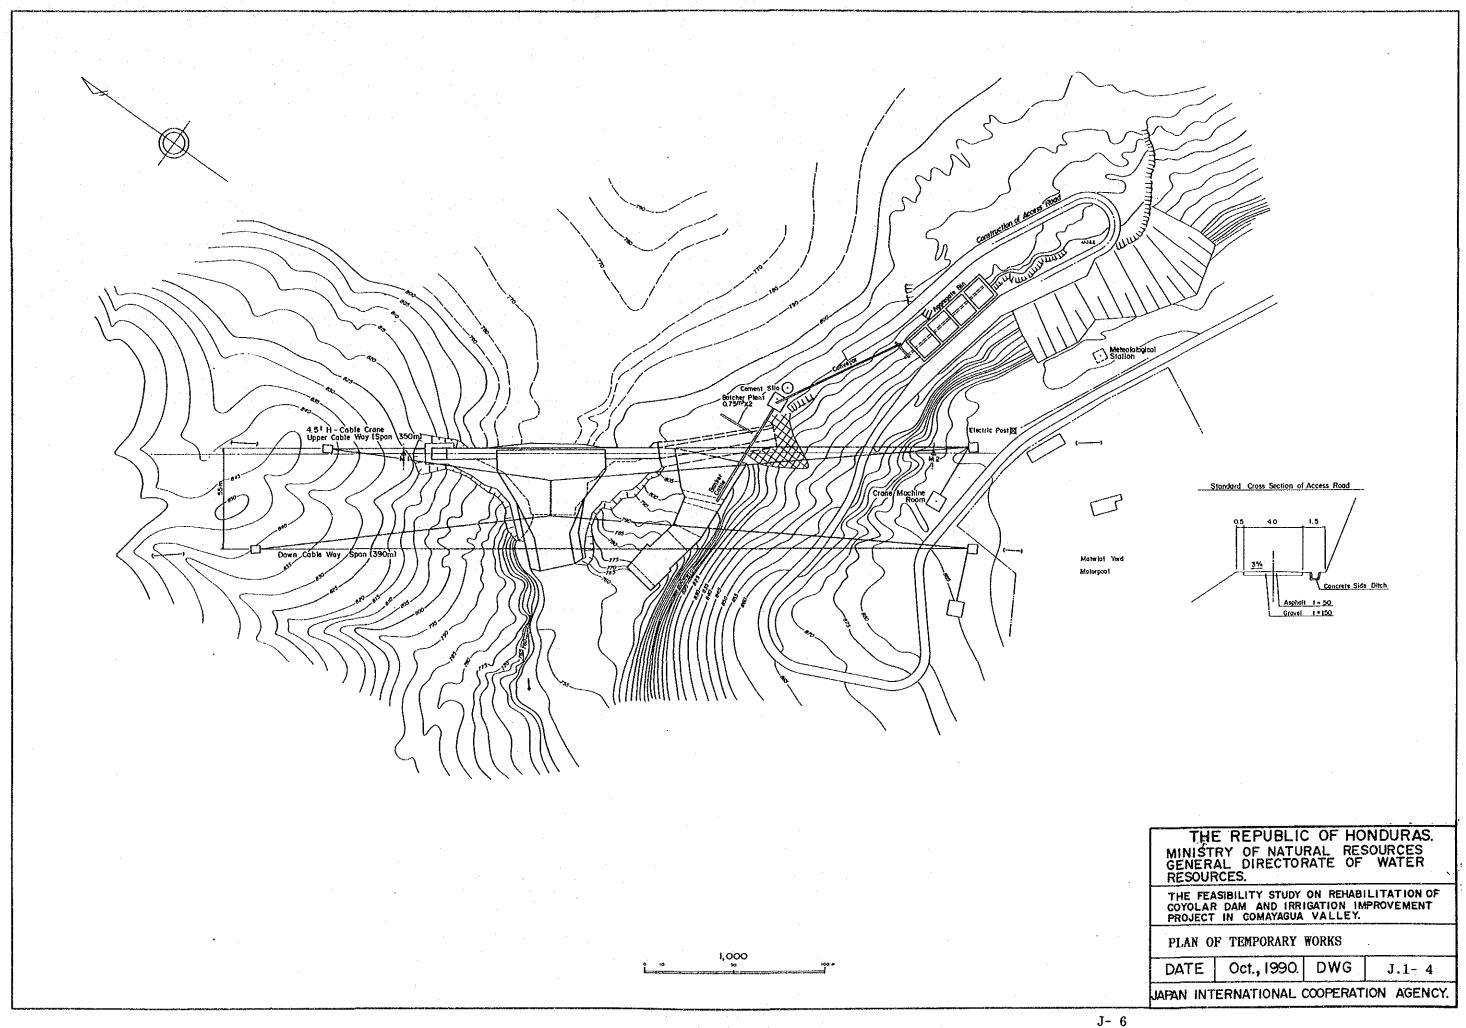

| ∐ 1.29    | 804.52   | D 3.00  |
| 794.1               | D 6.25           | 806.60                        | ⊔ 0.59    | 802.50   | D 5.10  |
| SPIL                | LWAY CF          | REST (                        | UPSTREA   | M SIDE   | )       |
| Rı 🗲                | = 1.80, <i>ξ</i> | =21.168                       | °, ∆ ∐ ≈0 | .650, ∆⊦ | i=0.121 |
| R <sub>2</sub> >    | =0.75, \$        | =34.7019                      | 2,Δ⊔≈0    | .350, ∆⊦ | 1=0.279 |

THE REPUBLIC OF HONDURAS.
MINISTRY OF NATURAL RESOURCES
GENERAL DIRECTORATE OF WATER
RESOURCES.

THE FEASIBILITY STUDY ON REHABILITATION OF COYOLAR DAM AND IRRIGATION IMPROVEMENT PROJECT IN COMAYAGUA VALLEY.

CROSS SECTION OF DAM REHABILITATION

DATE | Oct., 1990 | DWG | J.1- 3

JAPAN INTERNATIONAL COOPERATION AGENCY.













THE REPUBLIC OF HONDURAS.
MINISTRY OF NATURAL RESOURCES
GENERAL DIRECTORATE OF WATER
RESOURCES.

THE FEASIBILITY STUDY ON REHABILITATION OF COYOLAR DAM AND IRRIGATION IMPROVEMENT PROJECT IN COMAYAGUA VALLEY.

RESULTS OF ECHO SOUNDING

DATE | Oct., 1990 | DWG | J.1- 9

JAPAN INTERNATIONAL COOPERATION AGENCY.