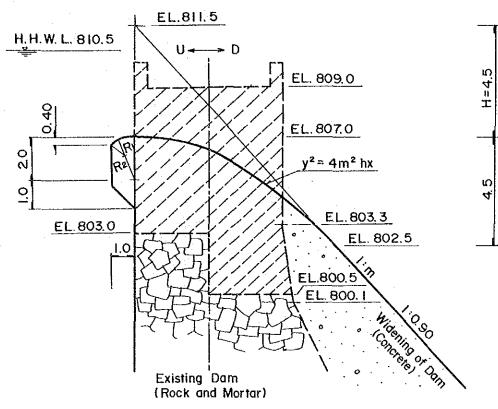

| J-21 |
|     |                  | Longitudinal Profile of Lateral Canal | 7.00 |
|     |                  | (CL-4. Sector II) 2.66km              | J-22 |
|     | J. 2-12          | Longitudinal Profile of Lateral Canal | 7 00 |
|     |                  | (CL-5. Sector II) 2.48km              | J-23 |

|         |                 |                             | Page |
|---------|-----------------|-----------------------------|------|
| J. 2-13 | Diversion Works | (1/2)                       | J-24 |
| J.2-14  | Diversion Works | (2/2)                       | J-25 |
|         |                 | ection of Canal Improvement |      |
| J.2-16  | Stop-Log        |                             | J-27 |





## Standard Cross Section of Over-Flow Section

## Detail of Spillway Crest





| DAM BODY            |                  | SPILLWAY CREST ( DOWNSTREAM ) |           |          |         |
|---------------------|------------------|-------------------------------|-----------|----------|---------|
| <sup>EL</sup> 797.0 | ∐3.00            | B07.00                        | ∐3.00     | 806.00   | D 0.82  |
| 803.3               | D 3.00           | 806.90                        | □ 1.79    | 805.50   | D 1.68  |
| 800. I              | D 3.45           | 806.80                        | ∐ 1.29    | 804.52   | D 3.00  |
| 794.1               | D 6.25           | 806.60                        | ⊔ 0.59    | 802.50   | D 5.10  |
| SPIL                | LWAY CF          | REST (                        | UPSTREA   | M SIDE   | )       |
| Rı 🗲                | = 1.80, <i>ξ</i> |