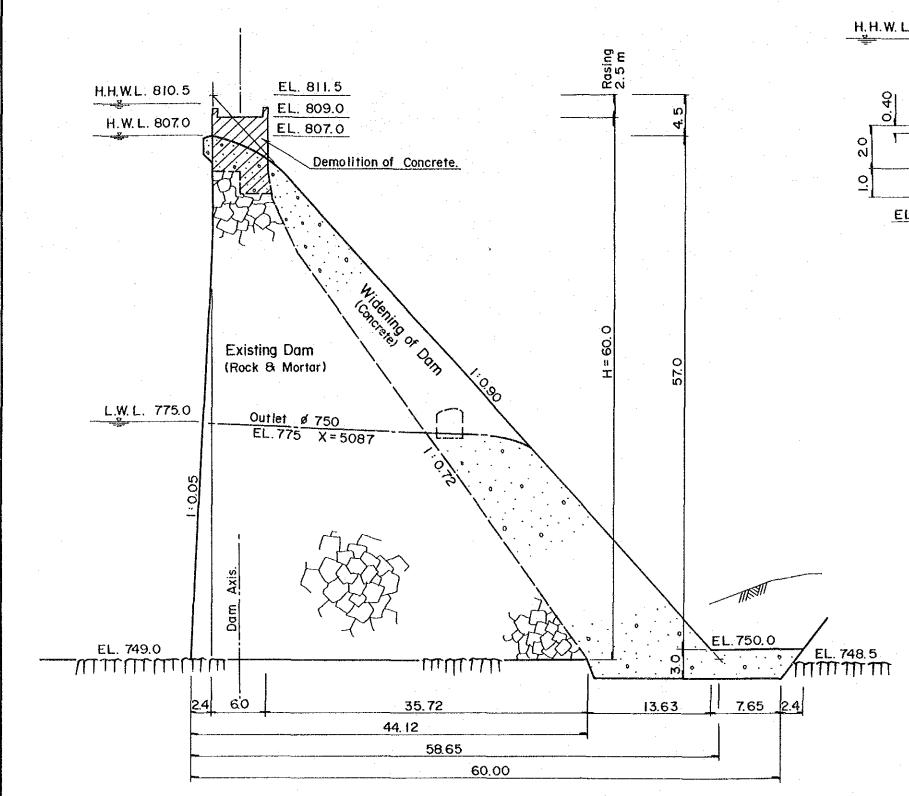

| J-21 |
|     |                  | Longitudinal Profile of Lateral Canal | 7.00 |
|     |                  | (CL-4. Sector II) 2.66km              | J-22 |
|     | J. 2-12          | Longitudinal Profile of Lateral Canal | 7 00 |
|     |                  | (CL-5. Sector II) 2.48km              | J-23 |

|         |                 |                             | Page |
|---------|-----------------|-----------------------------|------|
| J. 2-13 | Diversion Works | (1/2)                       | J-24 |
| J.2-14  | Diversion Works | (2/2)                       | J-25 |
|         |                 | ection of Canal Improvement |      |
| J.2-16  | Stop-Log        |                             | J-27 |





## Standard Cross Section of Over-Flow Section

## Detail of Spillway Crest





| DAM BODY            |                  | SPILLWAY CREST ( DOWNSTREAM ) |           |          |         |
|---------------------|------------------|-------------------------------|-----------|----------|---------|
| <sup>EL</sup> 797.0 | ∐3.00            | B07.00                        | ∐3.00     | 806.00   | D 0.82  |
| 803.3               | D 3.00           | 806.90                        | □ 1.79    | 805.50   | D 1.68  |
| 800. I              | D 3.45           | 806.80                        | ∐ 1.29    | 804.52   | D 3.00  |
| 794.1               | D 6.25           | 806.60                        | ⊔ 0.59    | 802.50   | D 5.10  |
| SPIL                | LWAY CF          | REST (                        | UPSTREA   | M SIDE   | )       |
| Rı 🗲                | = 1.80, <i>ξ</i>