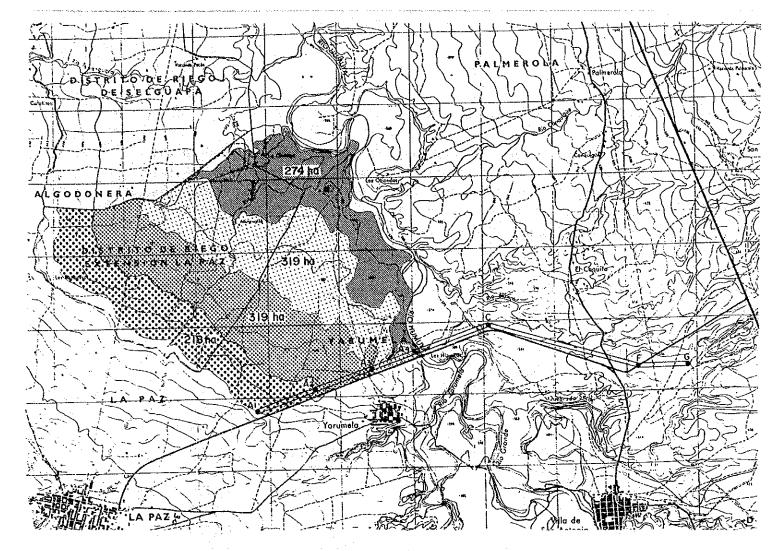

3 | 3.713  |
|   | 0.80  | 0.8689  | 1.054  | 2, 048 | 3. 027 | 4.039  |
|   | 0.90  | 0. 9358 | 1. 135 | 2. 205 | 3. 260 | 4. 350 |
| L | 1.00  | 1.0000  | 1. 213 | 2. 357 | 3. 484 | 4.649  |

| D (m) | D^0.63  | V (m  | /s)    | C=130  |        |
|-------|---------|-------|--------|--------|--------|
|       | (m)     | A1 F  | A2 F   | A3 F   | A4 F   |
| 0.40  | 0.5614  | 0.590 | 1. 147 | 1.695  | 2. 262 |
| 0.45  | 0.6047  | 0.636 | 1. 236 | 1.826  | 2. 436 |
| 0. 50 | 0.6462  | 0.679 | 1. 321 | 1.951  | 2. 603 |
| 0.60  | 0.7248  | 0.762 | 1. 481 | 2. 188 | 2. 920 |
| 0.70  | 0.7988  | 0.840 | 1.632  | 2. 412 | 3. 218 |
| 0.80  | 0.8689  | 0.914 | 1,776  | 2. 623 | 3. 501 |
| 0.90  | 0.9358  | 0.984 | 1. 912 | 2. 825 | 3.770  |
| 1.00  | 1. 0000 | 1.052 | 2.044  | 3.019  | 4, 029 |



Fig. I.1-1 Location of Proposed Irrigation Area



Fig. I.1-2 Cross Section of Proposed Irrigation Area

## 1.2 Proposed Tertiary Irrigation System

Improvement of the tertiary canal system is not included in this Project. Therefore, irrigation system is preliminarily planned for farm lot of 19.2 ha (Fig.I.2-1). Irrigation canal and drainage canal are main works. The amount of the works and their costs are shown in Table I.2-1. Total cost is Lps.242,660 and cost per ha is Lps.12,640.

Table I.2-1 Construction Cost for Improvement of Farm Lot

| Description          | Quantity | Unit       | U/Cost(Lps.) | Amount (Lps.) |
|----------------------|----------|------------|--------------|---------------|
| Excavation and Earth |          |            |              |               |
| Moving