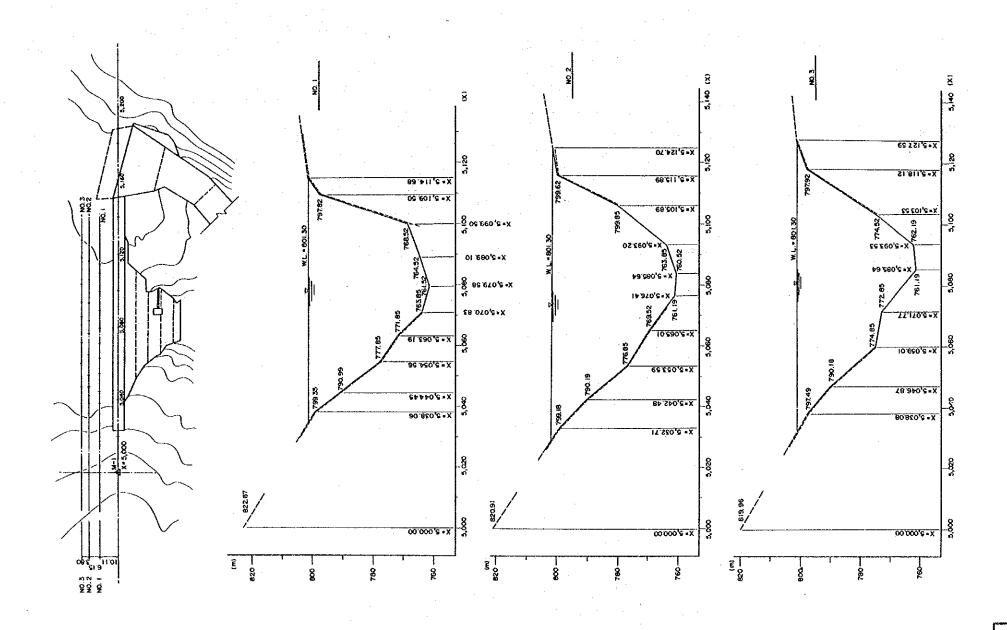

| ∐ 1.29    | 804.52   | D 3.00  |
| 794.1               | D 6.25           | 806.60                        | ⊔ 0.59    | 802.50   | D 5.10  |
| SPIL                | LWAY CF          | REST (                        | UPSTREA   | M SIDE   | )       |
| Rı 🗲                | = 1.80, <i>ξ</i> | =21.168                       | °, ∆ ∐ ≈0 | .650, ∆⊦ | i=0.121 |
| R <sub>2</sub> >    | =0.75, \$        | =34.7019                      | 2,Δ⊔≈0    | .350, ∆⊦ | 1=0.279 |

THE REPUBLIC OF HONDURAS.
MINISTRY OF NATURAL RESOURCES
GENERAL DIRECTORATE OF WATER
RESOURCES.

THE FEASIBILITY STUDY ON REHABILITATION OF COYOLAR DAM AND IRRIGATION IMPROVEMENT PROJECT IN COMAYAGUA VALLEY.

CROSS SECTION OF DAM REHABILITATION

DATE | Oct., 1990 | DWG | J.1- 3

JAPAN INTERNATIONAL COOPERATION AGENCY.













THE REPUBLIC OF HONDURAS.
MINISTRY OF NATURAL RESOURCES
GENERAL DIRECTORATE OF WATER
RESOURCES.

THE FEASIBILITY STUDY ON REHABILITATION OF COYOLAR DAM AND IRRIGATION IMPROVEMENT PROJECT IN COMAYAGUA VALLEY.

RESULTS OF ECHO SOUNDING

DATE | Oct., 1990 | DWG | J.1- 9

JAPAN INTERNATIONAL COOPERATION AGENCY.