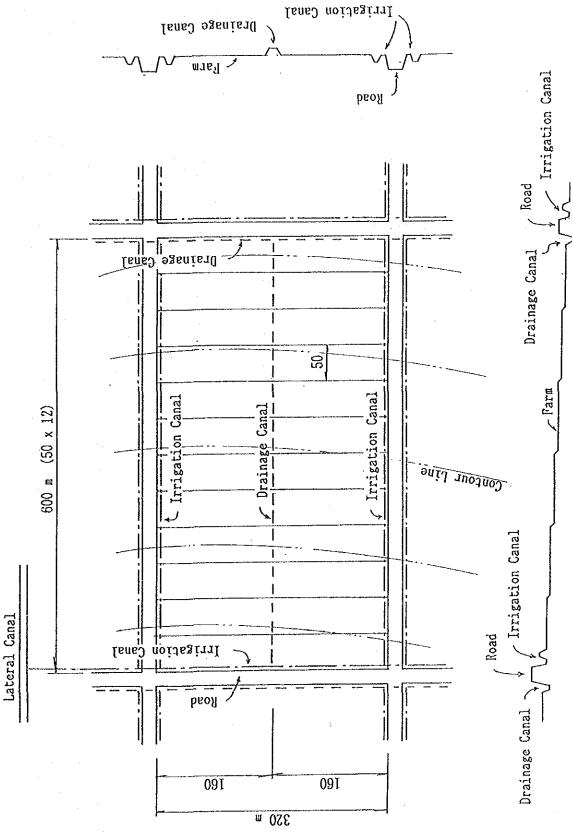

|               |
| Moving               | 48,000   | <b>3</b>   | 2.36         | 113,280       |
| Farm Road            | 920      | M          | 28.38        | 26,110        |
| Irrigation Canal     | 1,520    | M          | 6.92         | 10,520        |
| Drainage Canal       | 920      | . <b>B</b> | 6.78         | 6,240         |
| Sub-total            |          |            |              | 156,150       |
| Micellaneous 5%      |          |            |              | 7,810         |
| Overhead 48%         |          |            |              | 78,700        |
| Total Cost           | 19.2     | ha         |              | 242,660       |
| Cost per ha          | 1        | ha         |              | 12,640        |

Fig. I.2-1 Typical Irrigation and Drainage System on Farm



ANNEX J : DRAWINGS

# TABLE OF CONTENTS

|     |                  |                                       | Page |
|-----|------------------|---------------------------------------|------|
| J.1 | COYOLAR          | DAM REHABILITATION                    | J- 1 |
|     | T 1 1            | Dam Rehabilitation Plan               |      |
|     | J.1- 1<br>J.1- 2 | Dam Rehabilitation Elevation          |      |
|     | J.1- 2<br>J.1- 3 | Cross Section of Dam Rehabilitation   |      |
|     | J.1- 4           | Plan of Temporary Works               | J- 6 |
|     | J.1- 5           | Grouting Work                         | J- 7 |
|     |                  | Sub-Dam                               | J- 8 |
|     | J.1 0            | Valve Operation Room                  | J- 9 |
|     | J 1- 8