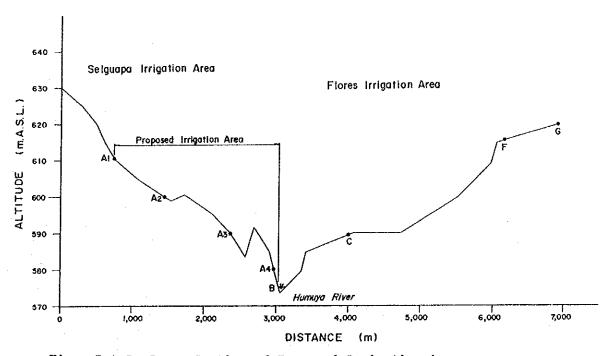

8 | 3. 027 | 4.039  |
|   | 0.90  | 0. 9358 | 1. 135 | 2. 205 | 3. 260 | 4. 350 |
| L | 1.00  | 1.0000  | 1. 213 | 2. 357 | 3. 484 | 4.649  |

| D (m) | D^0.63  | V (m  | /s)    | C=130  |        |
|-------|---------|-------|--------|--------|--------|
|       | (m)     | A1 F  | A2 F   | A3 F   | A4 F   |
| 0.40  | 0.5614  | 0.590 | 1. 147 | 1.695  | 2. 262 |
| 0.45  | 0.6047  | 0.636 | 1. 236 | 1.826  | 2. 436 |
| 0. 50 | 0.6462  | 0.679 | 1. 321 | 1.951  | 2. 603 |
| 0.60  | 0.7248  | 0.762 | 1. 481 | 2. 188 | 2. 920 |
| 0.70  | 0.7988  | 0.840 | 1.632  | 2. 412 | 3. 218 |
| 0.80  | 0.8689  | 0.914 | 1,776  | 2. 623 | 3. 501 |
| 0.90  | 0.9358  | 0.984 | 1. 912 | 2. 825 | 3.770  |
| 1.00  | 1. 0000 | 1.052 | 2.044  | 3.019  | 4, 029 |



Fig. I.1-1 Location of Proposed Irrigation Area



Fig. I.1-2 Cross Section of Proposed Irrigation Area

## 1.2 Proposed Tertiary Irrigation System

Improvement of the tertiary canal system is not included in this Project. Therefore, irrigation system is preliminarily planned for farm lot of 19.2 ha (Fig.I.2-1). Irrigation canal and drainage canal are main works. The amount of the works and their costs are shown in Table I.2-1. Total cost is Lps.242,660 and cost per ha is Lps.12,640.

Table I.2-1 Construction Cost for Improvement of Farm Lot

| Description          | Quantity | Unit       | U/Cost(Lps.) | Amount (Lps.) |
|----------------------|----------|------------|--------------|---------------|
| Excavation and Earth |          |            |              |               |
| Moving               | 48,000   | <b>3</b>   | 2.36