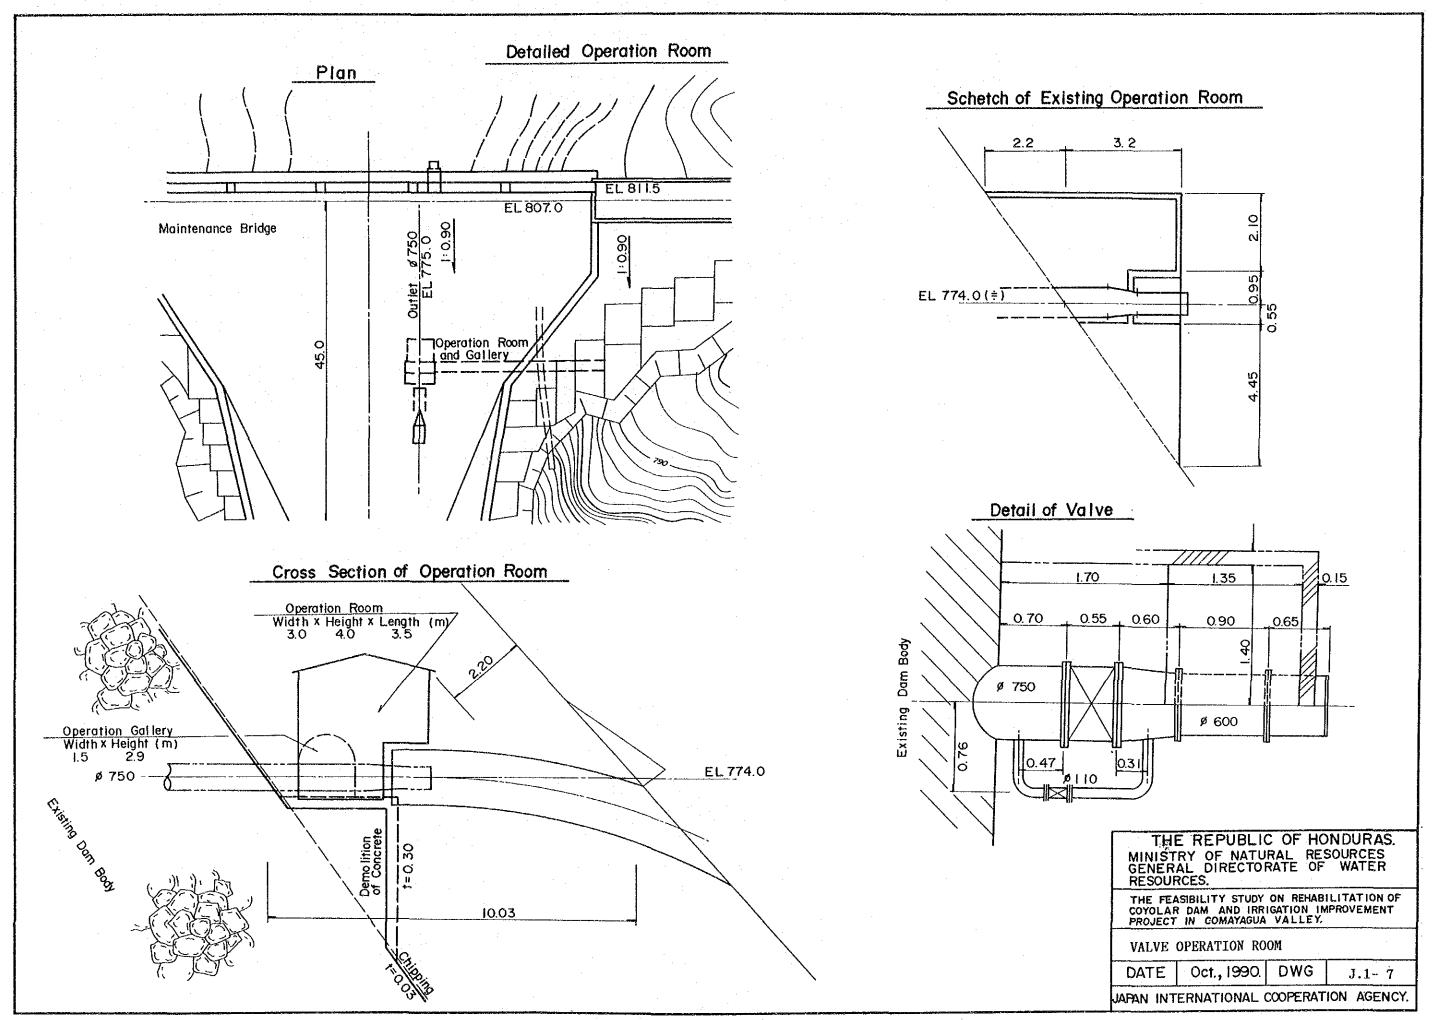

| ∐ 1.29    | 804.52   | D 3.00  |
| 794.1               | D 6.25           | 806.60                        | ⊔ 0.59    | 802.50   | D 5.10  |
| SPIL                | LWAY CF          | REST (                        | UPSTREA   | M SIDE   | )       |
| Rı 🗲                | = 1.80, <i>ξ</i> | =21.168                       | °, ∆ ∐ ≈0 | .650, ∆⊦ | i=0.121 |
| R <sub>2</sub> >    | =0.75, \$        | =34.7019                      | 2,Δ⊔≈0    | .350, ∆⊦ | 1=0.279 |

THE REPUBLIC OF HONDURAS.
MINISTRY OF NATURAL RESOURCES
GENERAL DIRECTORATE OF WATER
RESOURCES.

THE FEASIBILITY STUDY ON REHABILITATION OF COYOLAR DAM AND IRRIGATION IMPROVEMENT PROJECT IN COMAYAGUA VALLEY.

CROSS SECTION OF DAM REHABILITATION

DATE | Oct., 1990 | DWG | J.1- 3

JAPAN INTERNATIONAL COOPERATION AGENCY.













THE REPUBLIC OF HONDURAS.
MINISTRY OF NATURAL RESOURCES
GENERAL DIRECTORATE OF WATER
RESOURCES.

THE FEASIBILITY STUDY ON REHABILITATION OF COYOLAR DAM AND IRRIGATION IMPROVEMENT PROJECT IN COMAYAGUA VALLEY.

RESULTS OF ECHO SOUNDING

DATE | Oct., 1990 | DWG | J.1- 9

JAPAN INTERNATIONAL COOPERATION AGENCY.