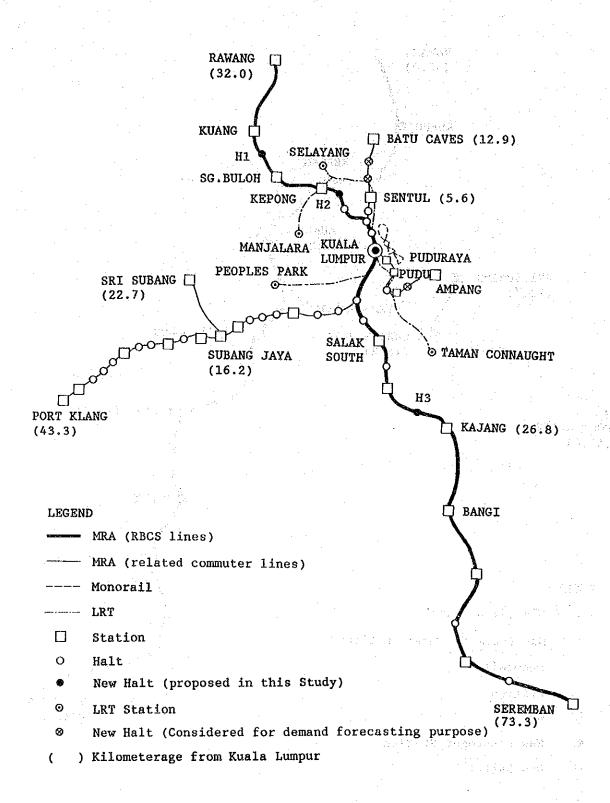

The Study formulated basic plans of the rail-based commuter service system along the Rawang - Kuala Lumpur - Seremban railway corridor, and analysed their techno-economic feasibility.

We hope that this report will serve as a starting point for development of the said Project which we consider is one of the most imminent and significant projects to be materialized by the turn of the century.