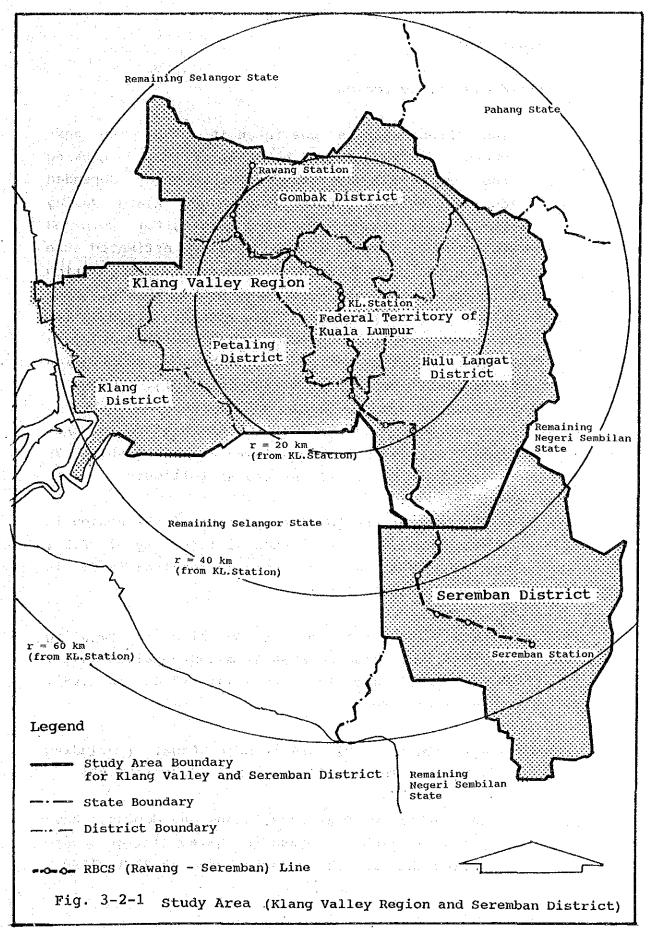

# THE FEASIBILITY STUDY ON RAIL-BASED COMMUTER SERVICES IN KLANG VALLEY, MALAYSIA