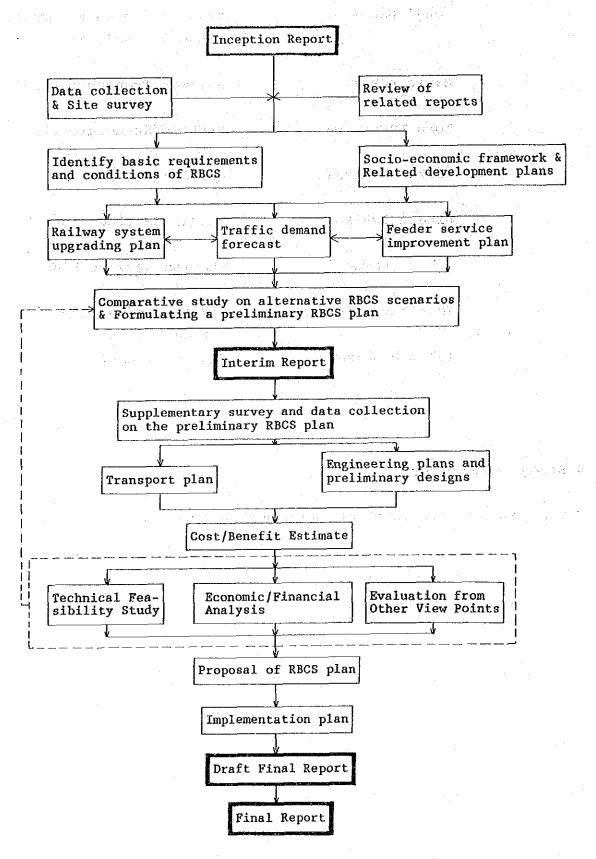

decessor)

Urban Development

Plan

Takeo Kai

ditto

#### JICA Staff

Shingo Saito

Coordinator

#### JICA Study Team

Hotsumi Harada

Leader/Organization &

Management/Off-rail

Business

Akira Yamaguchi

Acting Leader/Signalling

and Telecommunication Plan

Takashi Kadota

Development Plan/Socio-

economic Frame

| Kenj | i | Maeda |
|------|---|-------|
|      |   |       |

Traffic Demand Forecast/

Economic Analysis

Makio Kasai

Railway Transport Plan

Toru Fukushima

Station/Structure Plan

Keizo Yoshikawa

Rolling Stock Plan

Hikaru Ishikawa

Feeder Service Plan

Ichiro Kawae

Station Service Plan

Yoshikazu Kitajima

Signalling/Telecommuni-

cation Design

Takuo Nishikawa

Financial Analysis

### 1-4 Study Methodology

The general flow-chart of the Study is shown in Fig. 1-4-1.



Fig. 1-4-1 General Flow of the Study

Chapter 2

PRECONDITIONS AND BASIC APPROACHES OF THE STUDY

#### 2-1 Preconditions

### 2-1-1 The Rail-Based Commuter Service (RBCS) Study

The RBCS system is intended to turn the so-far road-based commuter system to a rail-based, so that the road congestion especially in and around Kuala Lumpur might not be aggravated.

The scope of the present RBCS study is limited, geographically, to be area on and along the MRA's north-south corridor between Rawang and Seremban, and service-wise, to the railway commuter service and the related feeder-bus service.

The RBCS system, therefore, is no more than a sub-system of a greater Integrated RBCS system (Refer to 2-1-2 below). Hence it is necessary to clarify the inter-dependent relationship between the RBCS an