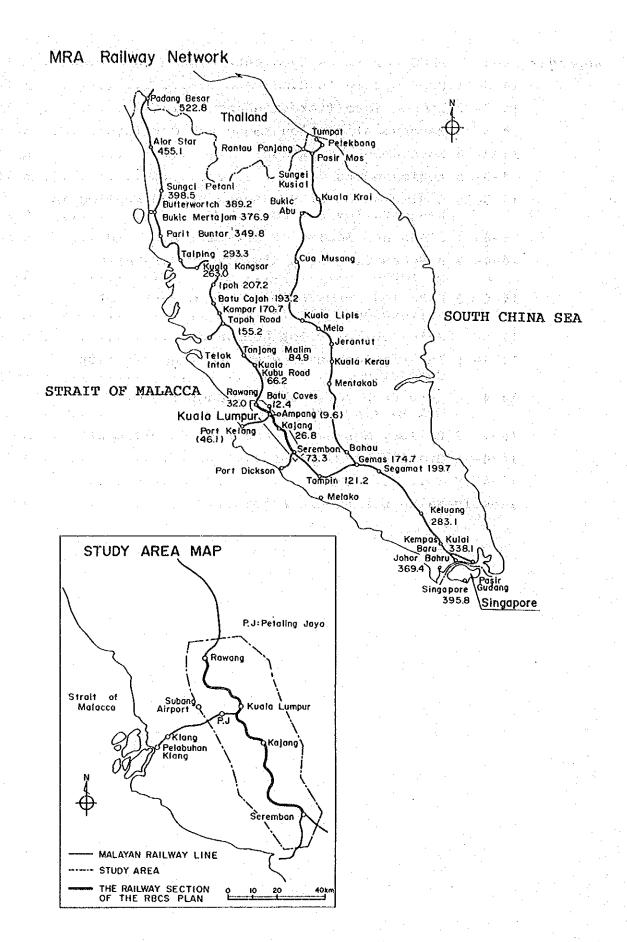

The Study formulated basic plans of the rail-based commuter service system along the Rawang - Kuala Lumpur - Seremban railway corridor, and analysed their techno-economic feasibility.

We hope that this report will serve as a starting point for development of the said Project which we consider is one of the most imminent and significant projects to be materialized by the turn of the century.