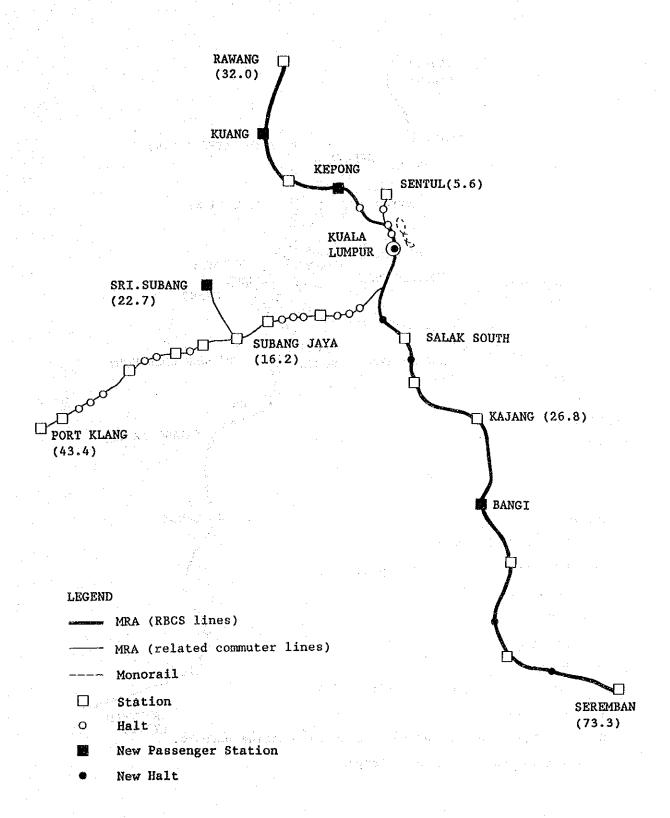

The Study formulated basic plans of the rail-based commuter service system along the Rawang - Kuala Lumpur - Seremban railway corridor, and analysed their techno-economic feasibility.

We hope that this report will serve as a starting point for development of the said Project which we consider is one of the most imminent and significant projects to be materialized by the turn of the century.