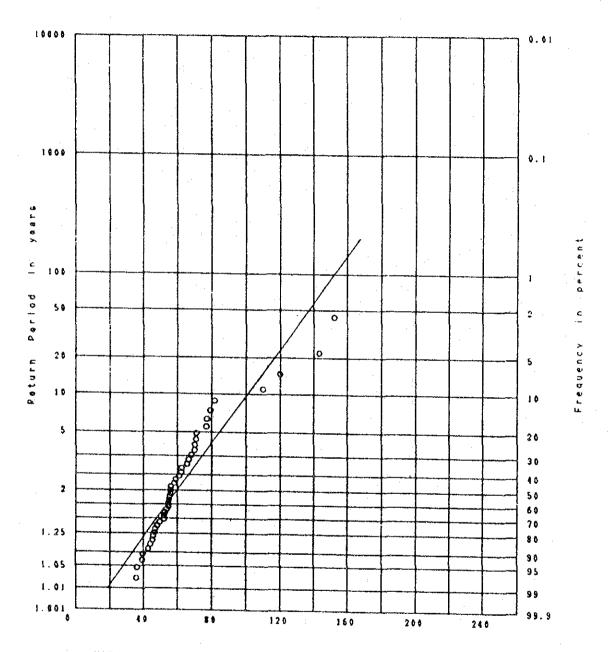

#### 5.5.1 Direct Flood Damages to Property

Relationships between return period and inundation depths/durations were established on the assumption that there exists a convex curve relation between them as shown in Table B.34. (This assumption is based on such a relationship existing between return period and basin average daily rainfall.)

The resultant equations expressing the relationships between return period and direct flood damages to houses, shops and factories are converted into probability density functions. They are finally integrated by return period for the span of 1/2 to 43 years. (Refer to Fig. B.19 and Table B.35).