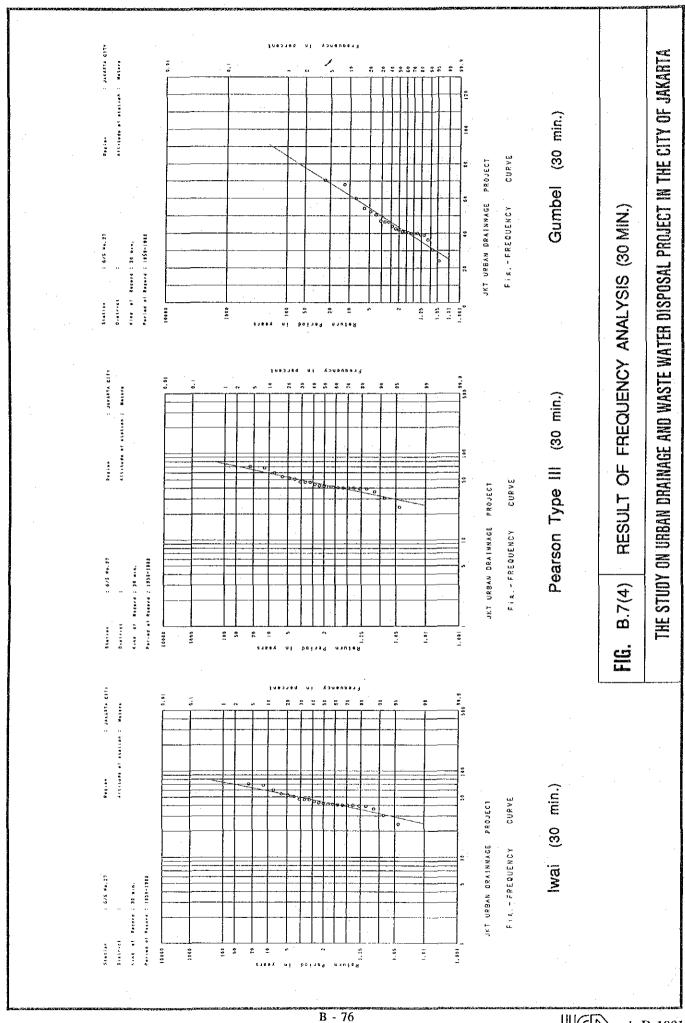

Table B.7 Result of Frequency Analysis by Pearson Type III's Method

| L               |          |          |       |       |               |        | (Uni   | (Unit: mm) |
|-----------------|----------|----------|-------|-------|---------------|--------|--------|------------|
| •               | ρረ       | Rainfall |       | Retun | Return Period |        |        | .,         |
|                 | Д        | Duration | 1.5   | 2     | 5             | 10     | 20     | 25         |
| L               | <b>'</b> | min.     | 9.13  | 10.44 | 13.56         | 15.55  | 17.41  | 18.00      |
|                 | 10       | min.     | 16.68 | 18.43 | 22.39         | 24.79  | 26.97  | 27.64      |
| <del>_</del> ,, | 15       | min.     | 23.65 | 26.96 | 33.31         | 35.76  | 39.86  | 41.14      |
| ······          | 30       | min.     | 39.60 | 43.83 | 53.45         | 59.30  | 63.60  | 65.23      |
|                 | 45       | min.     | 48.40 | 53.88 | 92.99         | 74.86  | 82.40  | 84.75      |
|                 | 09       | min.     | 55.76 | 62.42 | 78.58         | 80.08  | 97.50  | 100.21     |
| <del></del>     | 120      | min.     | 63.71 | 71.49 | 93.79         | 110.75 | 128.65 | 134.68     |
| <del></del>     | 180      | min.     | 68.91 | 77.31 | 101.94        | 121.04 | 141.48 | 148.41     |
|                 |          |          |       |       |               |        |        |            |

Table B.8 Result of Frequency Analysis by Gumbel's Method

|     |          |       |       |               |        |        | (Unit: mm |
|-----|----------|-------|-------|---------------|--------|--------|-----------|
| 24  | Rainfall |       | Ř     | Return Period |        |        |           |
| Ā   | Duration | 1.5   | 2     | ر.            | 10     | 20     | 25        |
| \$  | min.     | 9.12  | 10.44 | 13.70         | 15.86  | 17.93  | 18.58     |
| 10  | min.     | 16.57 | 18.28 | 22.49         | 25.28  | 27.95  | 28.80     |
| 5   | min.     | 23.42 | 26.58 | 34.33         | 39.47  | 44.39  | 45.96     |
| 30  | min.     | 38.99 | 43.44 | 54.40         | 61.66  | 68.62  | 70.83     |
| 45  | min.     | 47.94 | 53.81 | 68.24         | 77.80  | 86.97  | 88.68     |
| 9   | min.     | 55.28 | 62.68 | 80.89         | 92.95  | 104.51 | 108.18    |
| 120 | min.     | 63.42 | 74.17 | 100.62        | 118.13 | 134.93 | 140.26    |
| 180 | min.     | 68.48 | 80.54 | 110.20        | 129.84 | 148.68 | 154.65    |
|     |          |       |       |               |        |        |           |

Source: BMG

Table B.6 Result of Frequency Analysis by Iwai's Method

| ( Unit : mm ) |               | 25       |       | 16.54 | 16.54 | 16.54 25.87 41.21 | 16.54<br>25.87<br>41.21<br>65.17 | 16.54<br>25.87<br>41.21<br>65.17 | 16.54<br>25.87<br>41.21<br>65.17<br>84.70 | 16.54<br>25.87<br>41.21<br>65.17<br>84.70<br>97.98 |
|---------------|---------------|----------|-------|-------|-------|-------------------|----------------------------------|----------------------------------|-------------------------------------------|----------------------------------------------------|
|               |               | 20       | 16.14 |       | 25.41 | 25.41             | 25.41 40.23 63.67                | 25.41<br>40.23<br>63.67<br>82.40 | 25.41<br>40.23<br>63.67<br>82.40<br>95.51 | 25.41<br>40.23<br>63.67<br>82.40<br>95.51          |
|               |               | 10       | 14.79 |       | 23.82 | 23.82             | 23.82<br>36.98<br>58.74          | 23.82<br>36.98<br>58.74<br>75.00 | 23.82<br>36.98<br>58.74<br>75.00          | 23.82<br>36.98<br>58.74<br>75.00<br>87.41          |
|               | Return Period | 5        | 13.22 |       | 21.94 | 21.94             | 21.94 33.24 53.21                | 21.94<br>33.24<br>53.21<br>67.01 | 21.94<br>33.24<br>53.21<br>67.01<br>78.36 | 21.94<br>33.24<br>53.21<br>67.01<br>78.36          |
|               | Retu          | 2        | 10.44 |       | 18.43 | 18.43             | 18.43<br>26.69<br>43.83          | 18.43<br>26.69<br>43.83<br>54.25 | 18.43<br>26.69<br>43.83<br>54.25<br>63.14 | 18.43<br>26.69<br>43.83<br>54.25<br>63.14          |
|               | :             | 1.5      | 9.12  |       | 16.67 | 16.67             | 16.67<br>23.61<br>39.58          | 16.67<br>23.61<br>39.58<br>48.81 | 16.67<br>23.61<br>39.58<br>48.81<br>56.29 | 16.67<br>23.61<br>39.58<br>48.81<br>56.29          |
|               | Rainfall      | Duration | min.  |       | min.  | min.<br>min.      | min.<br>min.                     | min.<br>min.                     | min.<br>min.<br>min.                      | min.<br>min.<br>min.                               |
|               | æ             | Α.       | 33    |       | 10    | 10                | 10 15 30                         | 10<br>15<br>30<br>45             | 10<br>15<br>30<br>45<br>60                | 10<br>15<br>30<br>45<br>60<br>60                   |