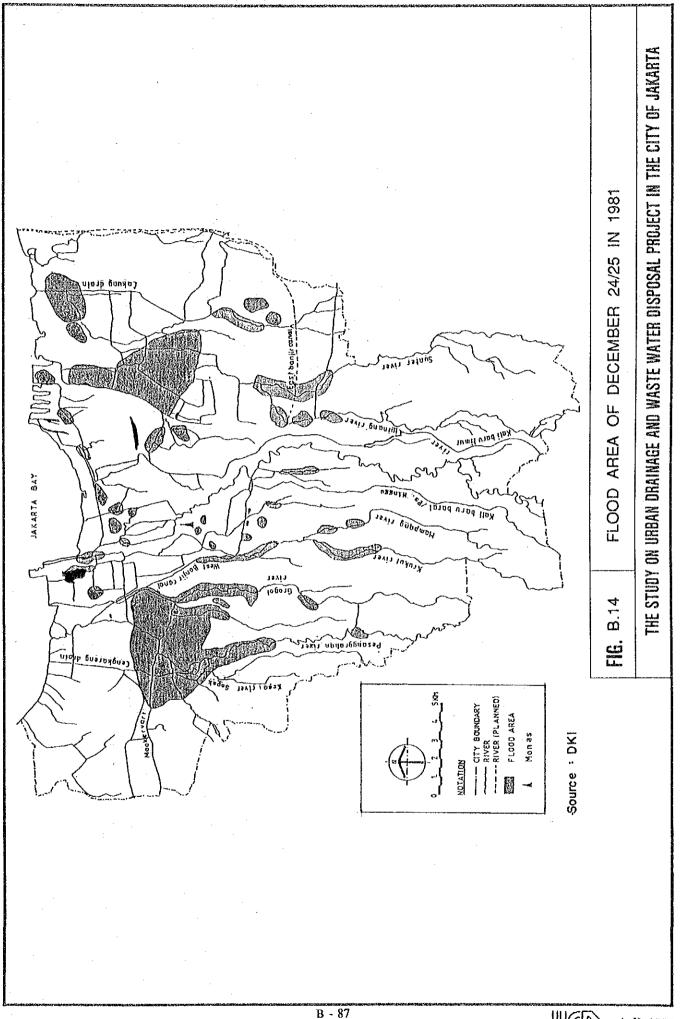

## 5.5.3 Other Flood Damages

As mentioned already, it was found out as a result of the sampling questionnaire survey that there is no discernible difference in the traffic damages for the habitual flood year and those for the potential flood year. It means that average annual traffic damages are equal to traffic damages for the habitual or potential flood year.

Table B.40 and B.41 show average annual traffic damages by inundation area for both the habitual and potential flood years. The damages sum up to Rp.1,225.1 million for 1988 and Rp.4,452.6 million for 2010.