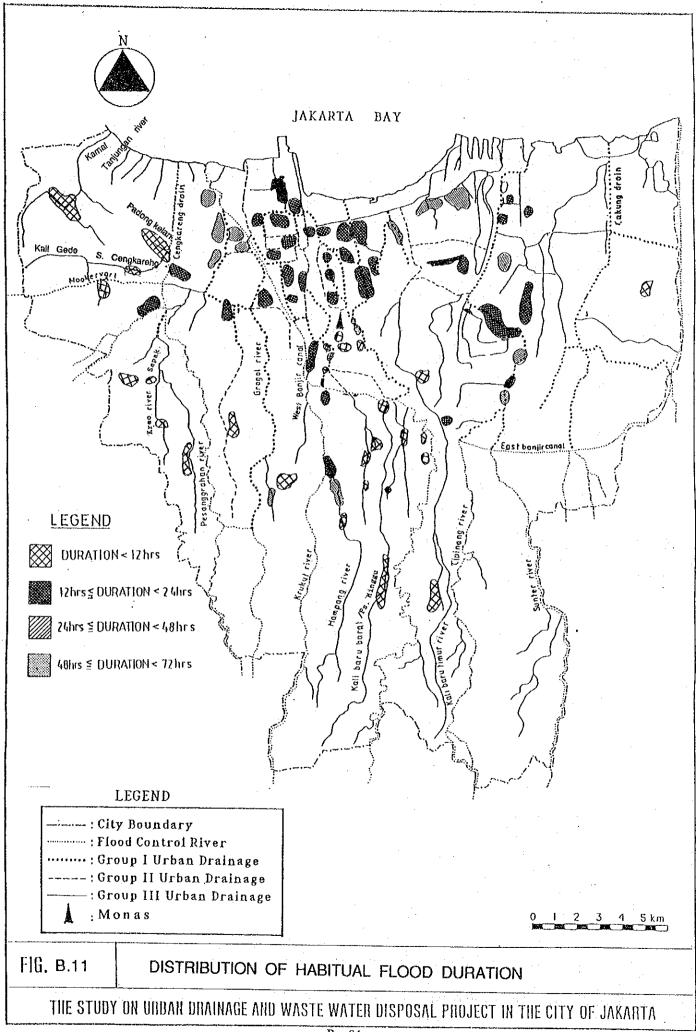

#### 5.5.1 Direct Flood Damages to Property

Relationships between return period and inundation depths/durations were established on the assumption that there exists a convex curve relation between them as shown in Table B.34. (This assumption is based on such a relationship existing between return period and basin average daily rainfall.)

Relationships between inundation depths/durations and flood damage ratios for houses, shops and factories have already analysed. (Refer to Table B.18).

These two (2) sets of relationships are combined together. Furthermore, average depths/durations by inundation area for both the habitual and potential year (Table B.10 and B.12), unit value of the house, shop and factory for 1988 and 2010 (Table B.17) and the number of the three (3) types of property by inundation area for 1988 and 2010 (Table B.25 and B.26) are brought in and combined together.