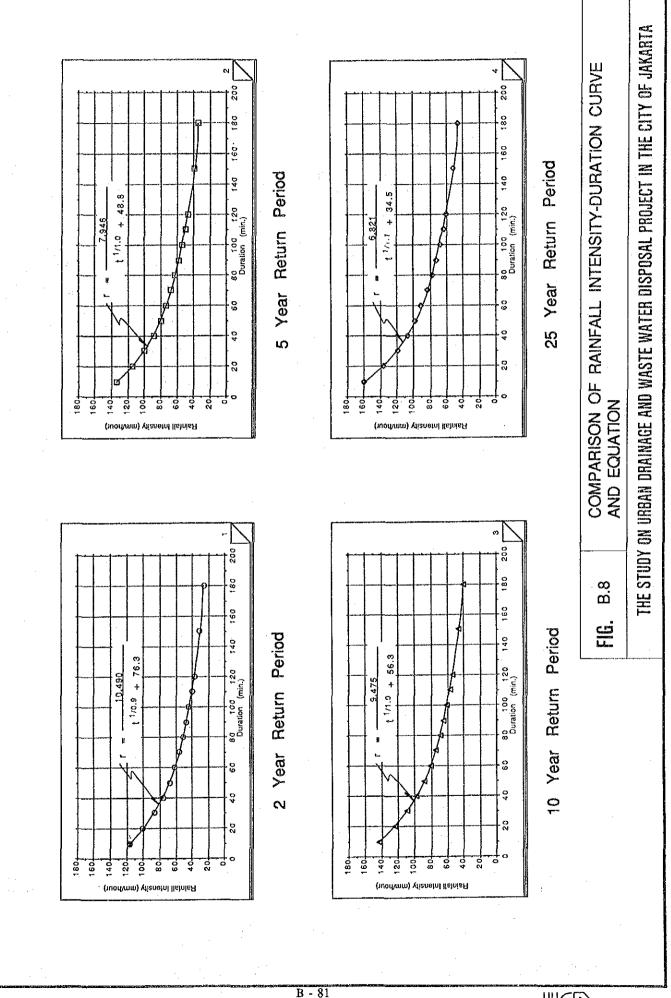

Table B.9 Relationship between Rainfall Intensity and Duration

|     |          |        |        |               |        | · June | · illial/illoui |
|-----|----------|--------|--------|---------------|--------|--------|-----------------|
| C.S | Rainfall |        | R      | Return Period |        |        |                 |
|     | Duration | 1.5    | 2      | Š             | 10     | 20     | 25              |
|     | min.     | 109.58 | 125.29 | 162.77        | 186.62 | 208.94 | 215.94          |
|     | min.     | 100.06 | 110.55 | 134.34        | 148.75 | 161.80 | 165.82          |
|     | min.     | 94.60  | 107.84 | 133.24        | 143.04 | 159.44 | 164.56          |
|     | min.     | 79.20  | 87.66  | 106.91        | 118.59 | 127.20 | 130.46          |
|     | min.     | 64.53  | 71.83  | 89.01         | 99.81  | 109.86 | 113.00          |
|     | min.     | 55.76  | 62.42  | 78.58         | 80.08  | 97.50  | 100.21          |
| 120 | min.     | 31.86  | 35.75  | 46.89         | 55.37  | 64.32  | 67.34           |
| 180 | min.     | 22.97  | 25.77  | 33.98         | 40.35  | 47.16  | 49.47           |
|     |          |        |        |               |        |        |                 |