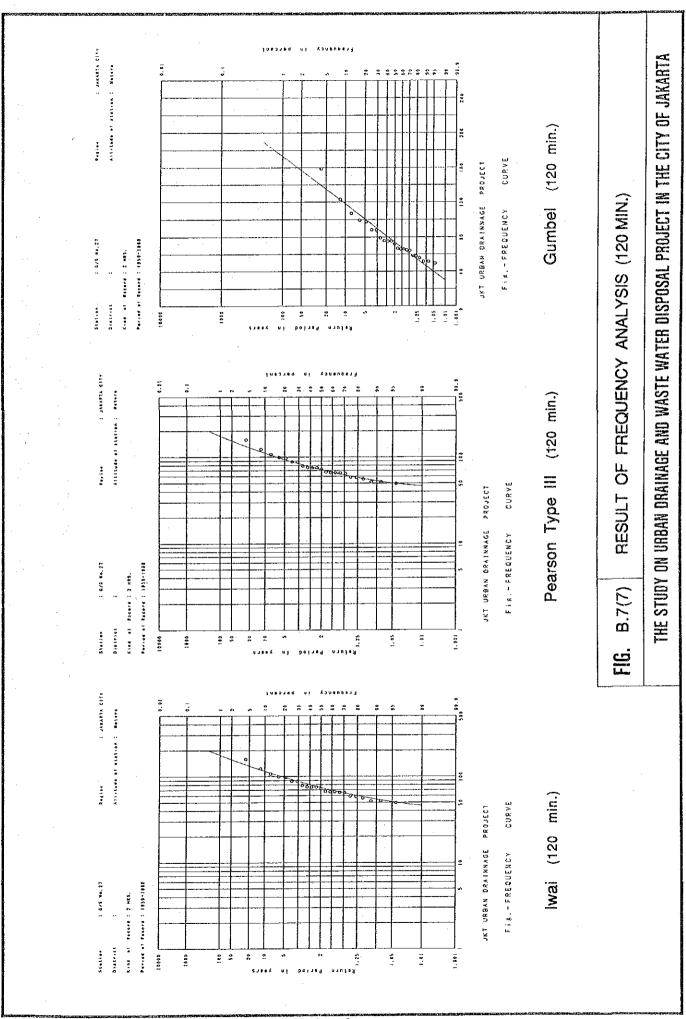

Table B.7 Result of Frequency Analysis by Pearson Type III's Method

| L               |          |          |       |       |               |        | (Uni   | (Unit: mm) |
|-----------------|----------|----------|-------|-------|---------------|--------|--------|------------|
| •               | ρረ       | Rainfall |       | Retun | Return Period |        |        | .,         |
|                 | Д        | Duration | 1.5   | 2     | 5             | 10     | 20     | 25         |
| L               | <b>'</b> | min.     | 9.13  | 10.44 | 13.56         | 15.55  | 17.41  | 18.00      |
|                 | 10       | min.     | 16.68 | 18.43 | 22.39         | 24.79  | 26.97  | 27.64      |
| <del>_</del> ,, | 15       | min.     | 23.65 | 26.96 | 33.31         | 35.76  | 39.86  | 41.14      |
| ······          | 30       | min.     | 39.60 | 43.83 | 53.45         | 59.30  | 63.60  | 65.23      |
|                 | 45       | min.     | 48.40 | 53.88 | 92.99         | 74.86  | 82.40  | 84.75      |
|                 | 09       | min.     | 55.76 | 62.42 | 78.58         | 80.08  | 97.50  | 100.21     |
| <del></del>     | 120      | min.     | 63.71 | 71.49 | 93.79         | 110.75 | 128.65 | 134.68     |
| <del></del>     | 180      | min.     | 68.91 | 77.31 | 101.94        | 121.04 | 141.48 | 148.41     |
|                 |          |          |       |       |               |        |        |            |

Table B.8 Result of Frequency Analysis by Gumbel's Method

|     |          |       |       |               |        |        | (Unit: mm |
|-----|----------|-------|-------|---------------|--------|--------|-----------|
| 24  | Rainfall |       | Ř     | Return Period |        |        |           |
| Ā   | Duration | 1.5   | 2     | ر.            | 10     | 20     | 25        |
| \$  | min.     | 9.12  | 10.44 | 13.70         | 15.86  | 17.93  | 18.58     |
| 10  | min.     | 16.57 | 18.28 | 22.49         | 25.28  | 27.95  | 28.80     |
| 5   | min.     | 23.42 | 26.58 | 34.33         | 39.47  | 44.39  | 45.96     |
| 30  | min.     | 38.99 | 43.44 | 54.40         | 61.66  | 68.62  | 70.83     |
| 45  | min.     | 47.94 | 53.81 | 68.24         | 77.80  | 86.97  | 88.68     |
| 9   | min.     | 55.28 | 62.68 | 80.89         | 92.95  | 104.51 | 108.18    |
| 120 | min.     | 63.42 | 74.17 | 100.62        | 118.13 | 134.93 | 140.26    |
| 180 | min.     | 68.48 | 80.54 | 110.20        | 129.84 | 148.68 | 154.65    |
|     |          |       |       |               |        |        |           |