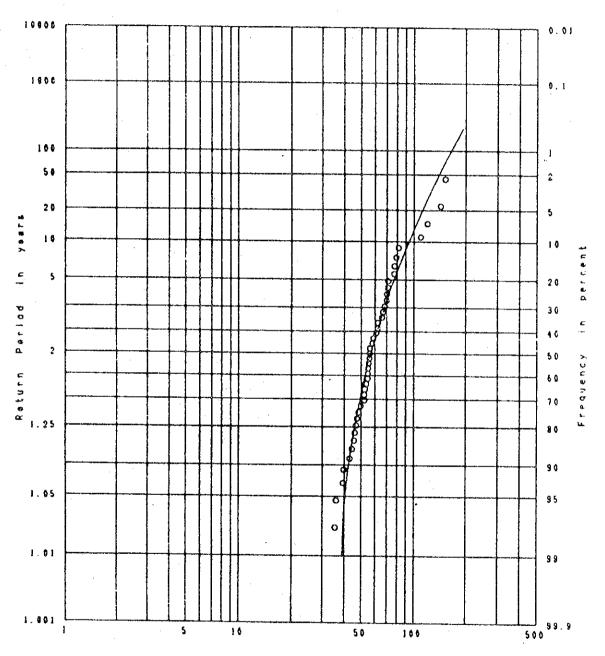

#### 5.5.1 Direct Flood Damages to Property

Relationships between return period and inundation depths/durations were established on the assumption that there exists a convex curve relation between them as shown in Table B.34. (This assumption is based on such a relationship existing between return period and basin average daily rainfall.)

The resultant equations expressing the relationships between return period and direct flood damages to houses, shops and factories are converted into probability density functions. They are finally integrated by return period for the span of 1/2 to 43 years. (Refer to Fig. B.19 and Table B.35).