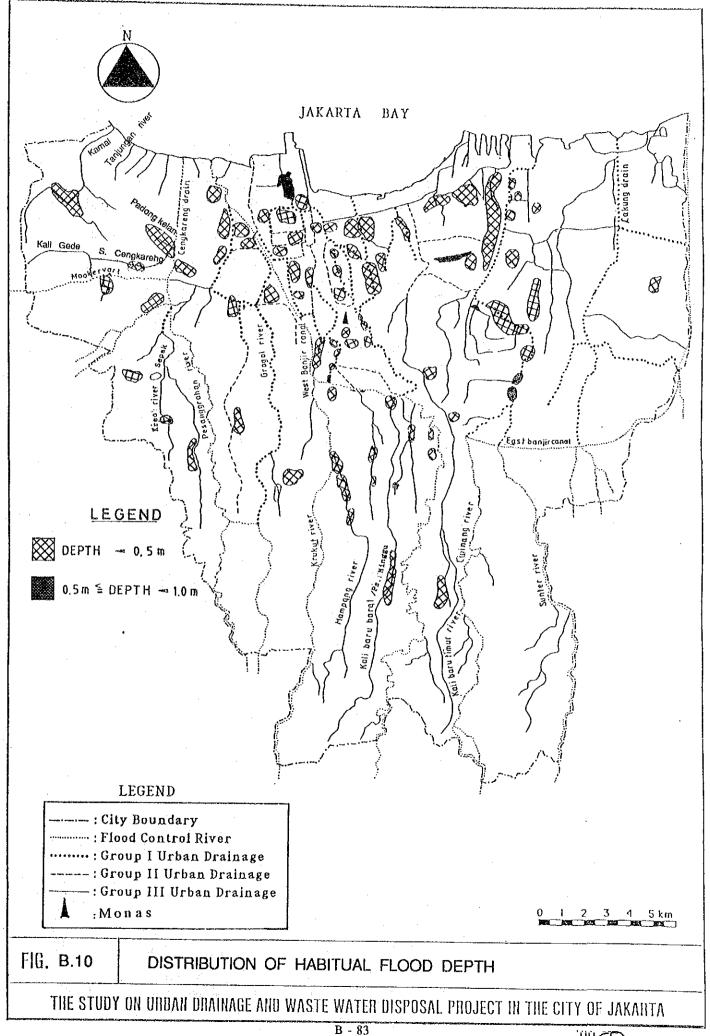

#### 5.5.1 Direct Flood Damages to Property

Relationships between return period and inundation depths/durations were established on the assumption that there exists a convex curve relation between them as shown in Table B.34. (This assumption is based on such a relationship existing between return period and basin average daily rainfall.)

Relationships between inundation depths/durations and flood damage ratios for houses, shops and factories have already analysed. (Refer to Table B.18).

These two (2) sets of relationships are combined together. Furthermore, average depths/durations by inundation area for both the habitual and potential year (Table B.10 and B.12), unit value of the house, shop and factory for 1988 and 2010 (Table B.17) and the number of the three (3) types of property by inundation area for 1988 and 2010 (Table B.25 and B.26) are brought in and combined together.