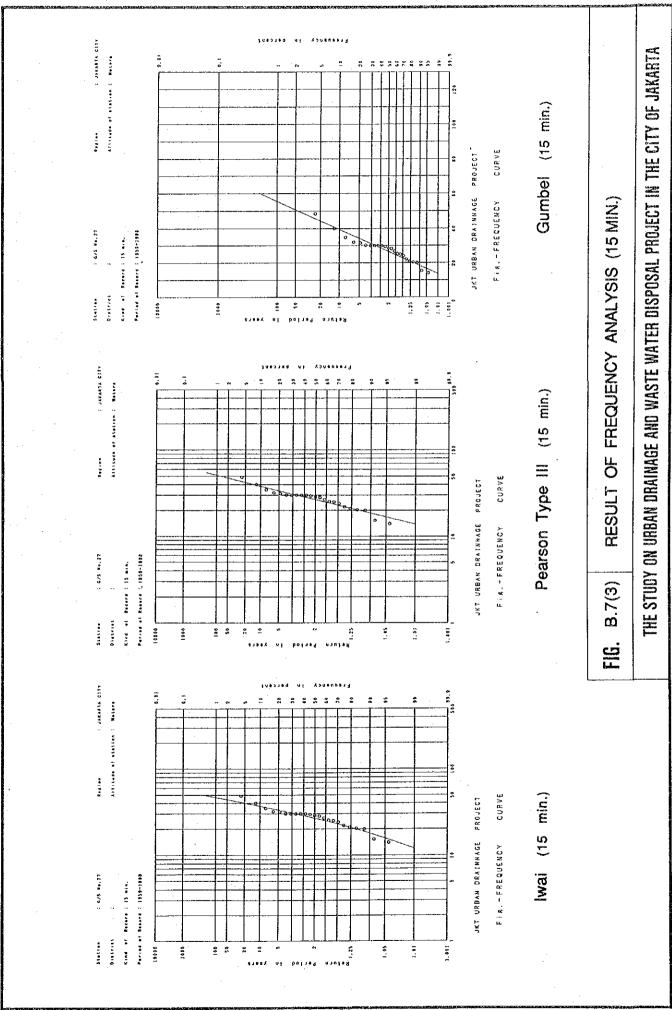

Table B.7 Result of Frequency Analysis by Pearson Type III's Method

| L               |          |          |       |       |               |        | (Uni   | (Unit: mm) |
|-----------------|----------|----------|-------|-------|---------------|--------|--------|------------|
| •               | ρረ       | Rainfall |       | Retun | Return Period |        |        | .,         |
|                 | Д        | Duration | 1.5   | 2     | 5             | 10     | 20     | 25         |
| L               | <b>'</b> | min.     | 9.13  | 10.44 | 13.56         | 15.55  | 17.41  | 18.00      |
|                 | 10       | min.     | 16.68 | 18.43 | 22.39         | 24.79  | 26.97  | 27.64      |
| <del>_</del> ,, | 15       | min.     | 23.65 | 26.96 | 33.31         | 35.76  | 39.86  | 41.14      |
| ······          | 30       | min.     | 39.60 | 43.83 | 53.45         | 59.30  | 63.60  | 65.23      |
|                 | 45       | min.     | 48.40 | 53.88 | 92.99         | 74.86  | 82.40  | 84.75      |
|                 | 09       | min.     | 55.76 | 62.42 | 78.58         | 80.08  | 97.50  | 100.21     |
| <del></del>     | 120      | min.     | 63.71 | 71.49 | 93.79         | 110.75 | 128.65 | 134.68     |
| <del></del>     | 180      | min.     | 68.91 | 77.31 | 101.94        | 121.04 | 141.48 | 148.41     |
|                 |          |          |       |       |               |        |        |            |

Table B.8 Result of Frequency Analysis by Gumbel's Method

|     |          |       |       |               |        |        | (Unit: mm |
|-----|----------|-------|-------|---------------|--------|--------|-----------|
| 24  | Rainfall |       | Ř     | Return Period |        |        |           |
| Ā   | Duration | 1.5   | 2     | ر.            | 10     | 20     | 25        |
| \$  | min.     | 9.12  | 10.44 | 13.70         | 15.86  | 17.93  | 18.58     |
| 10  | min.     | 16.57 | 18.28 | 22.49         | 25.28  | 27.95  | 28.80     |
| 5   | min.     | 23.42 | 26.58 | 34.33         | 39.47  | 44.39  | 45.96     |
| 30  | min.     | 38.99 | 43.44 | 54.40         | 61.66  | 68.62  | 70.83     |
| 45  | min.     | 47.94 | 53.81 | 68.24         | 77.80  | 86.97  | 88.68     |
| 9   | min.     | 55.28 | 62.68 | 80.89         | 92.95  | 104.51 | 108.18    |
| 120 | min.     | 63.42 | 74.17 | 100.62        | 118.13 | 134.93 | 140.26    |
| 180 | min.     | 68.48 | 80.54 | 110.20        | 129.84 | 148.68 | 154.65    |
|     |          |       |       |               |        |        |           |

Source: BMG

Table B.6 Result of Frequency Analysis by Iwai's Method

| ( Unit : mm ) |               | 25       |       | 16.54 | 16.54 | 16.54 25.87 41.21 | 16.54<br>25.87<br>41.21<br>65.17 | 16.54<br>25.87<br>41.21<br>65.17 | 16.54<br>25.87<br>41.21<br>65.17<br>84.70 | 16.54<br>25.87<br>41.21<br>65.17<br>84.70<br>97.98 |
|---------------|---------------|----------|-------|-------|-------|-------------------|----------------------------------|----------------------------------|-------------------------------------------|----------------------------------------------------|
|               |               | 20       | 16.14 |       | 25.41 | 25.41             | 25.41 40.23 63.67                | 25.41<br>40.23<br>63.67<br>82.40 | 25.41<br>40.23<br>63.67<br>82.40<br>95.51 | 25.41<br>40.23<br>63.67<br>82.40<br>95.51          |
|               |               | 10       | 14.79 |       | 23.82 | 23.82             | 23.82<br>36.98<br>58.74          | 23.82<br>36.98<br>58.74<br>75.00 | 23.82<br>36.98<br>58.74<br>75.00          | 23.82<br>36.98<br>58.74<br>75.00<br>87.41          |
|               | Return Period | 5        | 13.22 |       | 21.94 | 21.94             | 21.94 33.24 53.21                | 21.94<br>33.24<br>53.21<br>67.01 | 21.94<br>33.24<br>53.21<br>67.01<br>78.36 | 21.94<br>33.24<br>53.21<br>67.01<br>78.36          |
|               | Retu          | 2        | 10.44 |       | 18.43 | 18.43             | 18.43<br>26.69<br>43.83          | 18.43<br>26.69<br>43.83<br>54.25 | 18.43<br>26.69<br>43.83<br>54.25<br>63.14 | 18.43<br>26.69<br>43.83<br>54.25<br>63.14          |
|               | :             | 1.5      | 9.12  |       | 16.67 | 16.67             | 16.67<br>23.61<br>39.58          | 16.67<br>23.61<br>39.58<br>48.81 | 16.67<br>23.61<br>39.58<br>48.81<br>56.29 | 16.67<br>23.61<br>39.58<br>48.81<br>56.29          |
|               | Rainfall      | Duration | min.  |       | min.  | min.<br>min.      | min.<br>min.                     | min.<br>min.                     | min.<br>min.<br>min.                      | min.<br>min.<br>min.                               |
|               | æ             | Α.       | 33    |       | 10    | 10                | 10 15 30                         | 10<br>15<br>30<br>45             | 10<br>15<br>30<br>45<br>60                | 10<br>15<br>30<br>45<br>60<br>60                   |