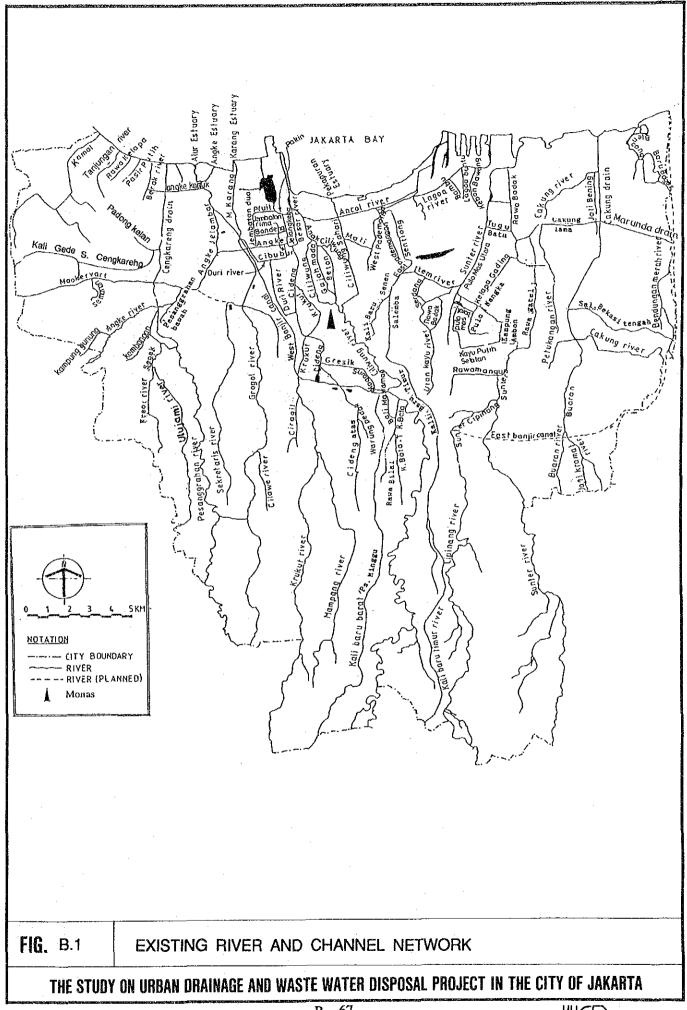

Table B.1 Catchment Area of Sub-basin

| No.             | R            | iver Name                              |                                       | Cat     | chment Area | (ha)        |
|-----------------|--------------|----------------------------------------|---------------------------------------|---------|-------------|-------------|
| -               |              |                                        |                                       | TOTAL   | Inside DKI  | Outside DKI |
|                 |              |                                        | ·                                     |         |             |             |
| 1               | Angke        |                                        |                                       | 28,540  | 4,140       | 24,400      |
|                 |              | 1 - 1                                  | Angke                                 | 26,900  | 2,500       | 24,400      |
|                 |              | 1 - 2                                  | Kreo                                  | 790     | 790         | -           |
|                 |              | 1 - 3                                  | Daanmongot                            | 850     | 850         | -           |
| 2               | Pesanggrahan | & Grog                                 |                                       | 15,970  | 6,330       | 9,640       |
|                 |              | 2 - 1                                  | Pesanggrahan                          | 2,210   | 2,210       | -           |
|                 |              | 2 - 2                                  | Grogol                                | 13,760  | 4,120       | 9,640       |
| 3               | Sekretaris   |                                        |                                       | 1,240   | 1,240       | •           |
| 4               | Krukut       |                                        |                                       | 10,530  | 7,330       | 3,200       |
|                 |              | 4 - 1                                  | Krukut                                | 7,420   | 4,220       | 3,200       |
|                 | ·            | 4 - 2                                  | Mampang                               | 3,110   | 3,110       |             |
| 5               | Cideng       |                                        | ·                                     | 1,810   | 1,810       | -           |
| . 6             | K. Bata      |                                        |                                       | 820     | 820         |             |
| 7               | Ciliwung     | ,                                      |                                       | 31,850  | 3,610       | 28,240      |
| 8               | Anak Ciliwu  | ng                                     |                                       | 560     | 560         | -           |
| - 9             |              | hari                                   |                                       | 110     | . 110       | ~           |
| 10              | Sentiong     | ······································ |                                       | 3,250   | 3,250       | -           |
| 11              | Cipinang     |                                        |                                       | 6,540   | 3,480       | 3,060       |
| 12              | Sunter       |                                        |                                       | 11,330  | 8,490       | 2,840       |
| 13              | Buaran       | · · · · · · · · · · · · · · · · · · ·  |                                       | 4,340   | 1,500       | 2,840       |
|                 |              | 13 - 1                                 | Buaran                                | 1,130   | 1,130       | -           |
|                 | i            | 13 - 2                                 | Jati Kramat                           | 3,210   | 370         | 2,840       |
| 14              | Cakung (1)   |                                        |                                       | 5,600   | 1,600       | 4,000       |
| 15              | Cakung (2)   |                                        |                                       | 3,040   | 3,040       | -           |
| 16              | Malang       |                                        |                                       | 1,440   | 1,440       | _           |
| 17              | Kali Baru Ba | arat/Ps. M                             | inggu                                 | 240     | 240         | _           |
| 18              | Mookervart   |                                        |                                       | 1,200   | 1,200       |             |
| 19              | Maja         |                                        |                                       | 1,200   | 1,200       | ! <u>-</u>  |
| 20              | Camal        | ······································ |                                       | 1,360   | 1,360       | _           |
| 21              | Angke Jelan  | ıbar                                   |                                       | 1,500   | 1,500       | _           |
| 22              | Pakin        |                                        | · · · · · · · · · · · · · · · · · · · | 520     | 520         | <u>.</u>    |
| 23              | Duri         | ·····                                  |                                       | 270     | 270         | _           |
| 23              | Belencong    |                                        |                                       | 4,330   | 4,330       | ,<br>       |
| $\frac{24}{25}$ | Lagoa        |                                        |                                       | 710     | 710         | _           |
| 26              | Lagoa Buntu  |                                        |                                       | 480     | 480         | _           |
| 27              | BAY DRAINA   | CE ADEA                                |                                       | 4,589   | 4,589       | _           |
| 21              | IDA I DRAINA | JU AKEA                                |                                       | 7,307   | 7,,707      | j           |
|                 | TOTAL        | J                                      |                                       | 143,369 | 65,149      | 78,220      |