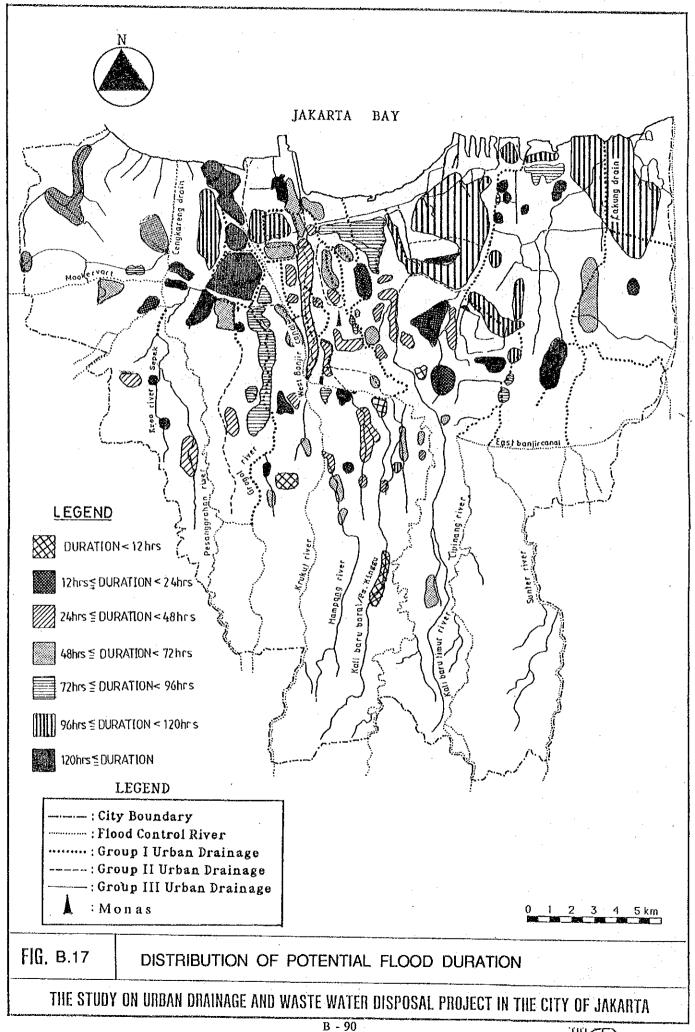

Relationships between inundation depths/durations and flood damage ratios for houses, shops and factories have already analysed. (Refer to Table B.18).

These two (2) sets of relationships are combined together. Furthermore, average depths/durations by inundation area for both the habitual and potential year (Table B.10 and B.12), unit value of the house, shop and factory for 1988 and 2010 (Table B.17) and the number of the three (3) types of property by inundation area for 1988 and 2010 (Table B.25 and B.26) are brought in and combined together.