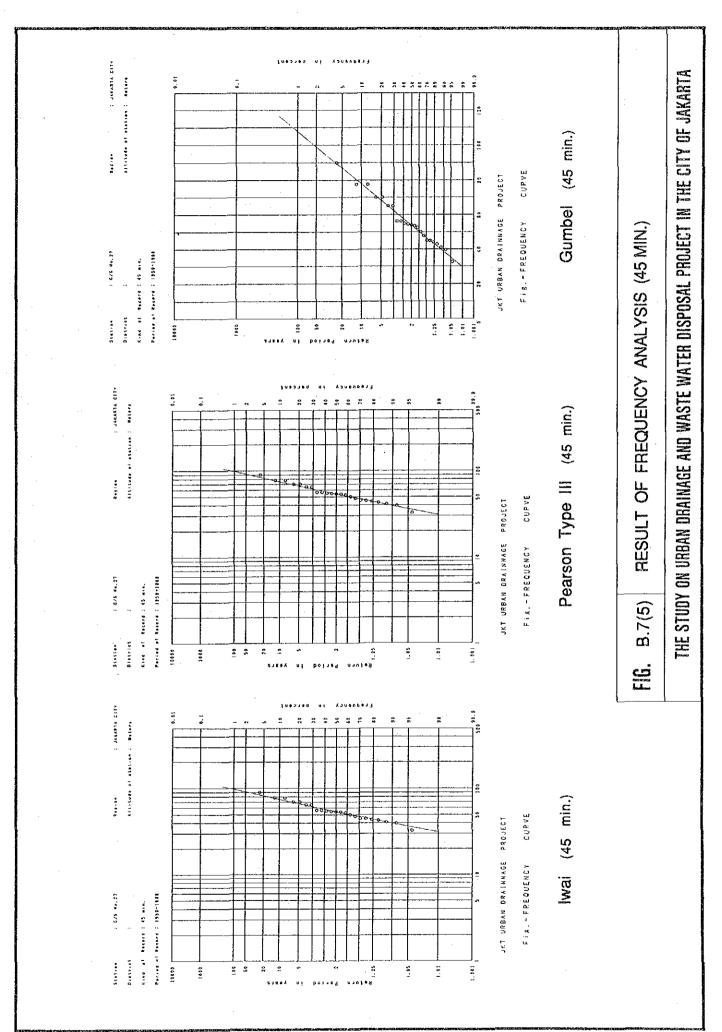

Table B.7 Result of Frequency Analysis by Pearson Type III's Method

| L               |          |          |       |       |               |        | (Uni   | (Unit: mm) |
|-----------------|----------|----------|-------|-------|---------------|--------|--------|------------|
| •               | ρረ       | Rainfall |       | Retun | Return Period |        |        | .,         |
|                 | Д        | Duration | 1.5   | 2     | 5             | 10     | 20     | 25         |
| L               | <b>'</b> | min.     | 9.13  | 10.44 | 13.56         | 15.55  | 17.41  | 18.00      |
|                 | 10       | min.     | 16.68 | 18.43 | 22.39         | 24.79  | 26.97  | 27.64      |
| <del>_</del> ,, | 15       | min.     | 23.65 | 26.96 | 33.31         | 35.76  | 39.86  | 41.14      |
| ······          | 30       | min.     | 39.60 | 43.83 | 53.45         | 59.30  | 63.60  | 65.23      |
|                 | 45       | min.     | 48.40 | 53.88 | 92.99         | 74.86  | 82.40  | 84.75      |
|                 | 09       | min.     | 55.76 | 62.42 | 78.58         | 80.08  | 97.50  | 100.21     |
| <del></del>     | 120      | min.     | 63.71 | 71.49 | 93.79         | 110.75 | 128.65 | 134.68     |
| <del></del>     | 180      | min.     | 68.91 | 77.31 | 101.94        | 121.04 | 141.48 | 148.41     |
|                 |          |          |       |       |               |        |        |            |

Table B.8 Result of Frequency Analysis by Gumbel's Method

|     |          |       |       |               |        |        | (Unit: mm |
|-----|----------|-------|-------|---------------|--------|--------|-----------|
| 24  | Rainfall |       | Ř     | Return Period |        |        |           |
| Ā   | Duration | 1.5   | 2     | ر.            | 10     | 20     | 25        |
| \$  | min.     | 9.12  | 10.44 | 13.70         | 15.86  | 17.93  | 18.58     |
| 10  | min.     | 16.57 | 18.28 | 22.49         | 25.28  | 27.95  | 28.80     |
| 5   | min.     | 23.42 | 26.58 | 34.33         | 39.47  | 44.39  | 45.96     |
| 30  | min.     | 38.99 | 43.44 | 54.40         | 61.66  | 68.62  | 70.83     |
| 45  | min.     | 47.94 | 53.81 | 68.24         | 77.80  | 86.97  | 88.68     |
| 9   | min.     | 55.28 | 62.68 | 80.89         | 92.95  | 104.51 | 108.18    |
| 120 | min.     | 63.42 | 74.17 | 100.62        | 118.13 | 134.93 | 140.26    |
| 180 | min.     | 68.48 | 80.54 | 110.20        | 129.84 | 148.68 | 154.65    |
|     |          |       |       |               |        |        |           |

Source: BMG

Table B.6 Result of Frequency Analysis by Iwai's Method

| ( Unit : mm ) |               | 25       |       | 16.54 | 16.54 | 16.54 25.87 41.21 | 16.54<br>25.87<br>41.21<br>65.17 | 16.54<br>25.87<br>41.21<br>65.17 | 16.54<br>25.87<br>41.21<br>65.17<br>84.70 | 16.54<br>25.87<br>41.21<br>65.17<br>84.70<br>97.98 |
|---------------|---------------|----------|-------|-------|-------|-------------------|----------------------------------|----------------------------------|-------------------------------------------|----------------------------------------------------|
|               |               | 20       | 16.14 |       | 25.41 | 25.41             | 25.41 40.23 63.67                | 25.41<br>40.23<br>63.67<br>82.40 | 25.41<br>40.23<br>63.67<br>82.40<br>95.51 | 25.41<br>40.23<br>63.67<br>82.40<br>95.51          |
|               |               | 10       | 14.79 |       | 23.82 | 23.82             | 23.82<br>36.98<br>58.74          | 23.82<br>36.98<br>58.74<br>75.00 | 23.82<br>36.98<br>58.74<br>75.00          | 23.82<br>36.98<br>58.74<br>75.00<br>87.41          |
|               | Return Period | 5        | 13.22 |       | 21.94 | 21.94             | 21.94 33.24 53.21                | 21.94<br>33.24<br>53.21<br>67.01 | 21.94<br>33.24<br>53.21<br>67.01<br>78.36 | 21.94<br>33.24<br>53.21<br>67.01<br>78.36          |
|               | Retu          | 2        | 10.44 |       | 18.43 | 18.43             | 18.43<br>26.69<br>43.83          | 18.43<br>26.69<br>43.83<br>54.25 | 18.43<br>26.69<br>43.83<br>54.25<br>63.14 | 18.43<br>26.69<br>43.83<br>54.25<br>63.14          |
|               | :             | 1.5      | 9.12  |       | 16.67 | 16.67             | 16.67<br>23.61<br>39.58          | 16.67<br>23.61<br>39.58<br>48.81 | 16.67<br>23.61<br>39.58<br>48.81<br>56.29 | 16.67<br>23.61<br>39.58<br>48.81<br>56.29          |
|               | Rainfall      | Duration | min.  |       | min.  | min.<br>min.      | min.<br>min.                     | min.<br>min.                     | min.<br>min.<br>min.                      | min.<br>min.<br>min.                               |
|               | æ             | Α.       | 33    |       | 10    | 10                | 10 15 30                         | 10<br>15<br>30<br>45             | 10<br>15<br>30<br>45<br>60                | 10<br>15<br>30<br>45<br>60<br>60                   |