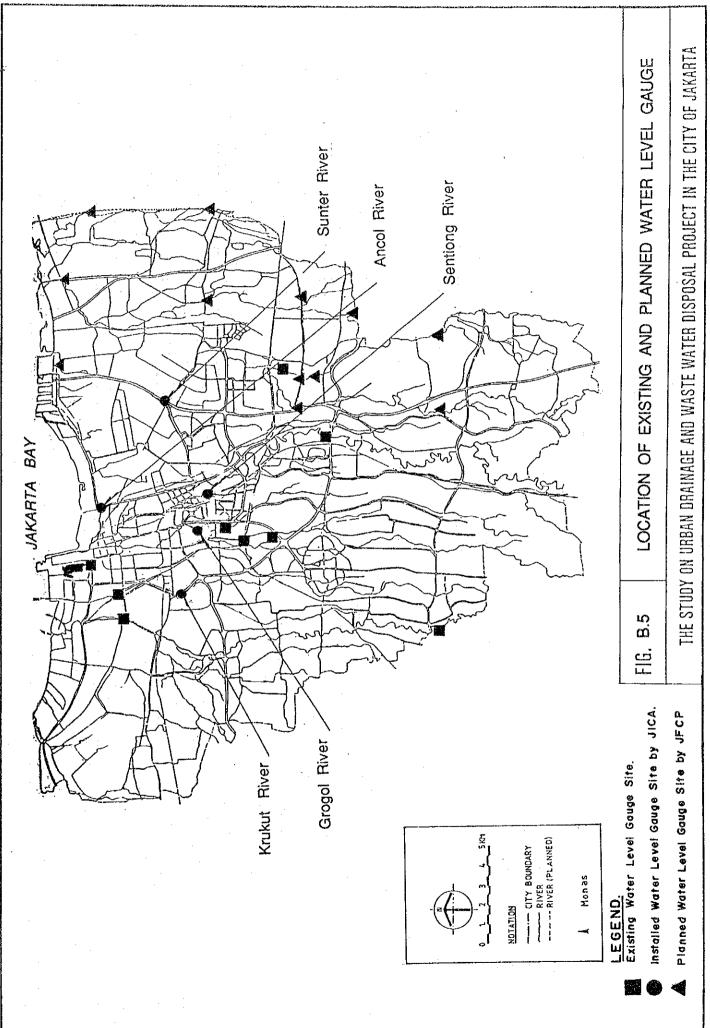

Table B.1 Catchment Area of Sub-basin

| No.             | R            | iver Name                              |                                       | Cat     | chment Area | (ha)        |
|-----------------|--------------|----------------------------------------|---------------------------------------|---------|-------------|-------------|
| -               |              |                                        |                                       | TOTAL   | Inside DKI  | Outside DKI |
|                 |              |                                        | ·                                     |         |             |             |
| 1               | Angke        |                                        |                                       | 28,540  | 4,140       | 24,400      |
|                 |              | 1 - 1                                  | Angke                                 | 26,900  | 2,500       | 24,400      |
|                 |              | 1 - 2                                  | Kreo                                  | 790     | 790         | -           |
|                 |              | 1 - 3                                  | Daanmongot                            | 850     | 850         | -           |
| 2               | Pesanggrahan | & Grog                                 |                                       | 15,970  | 6,330       | 9,640       |
|                 |              | 2 - 1                                  | Pesanggrahan                          | 2,210   | 2,210       | -           |
|                 |              | 2 - 2                                  | Grogol                                | 13,760  | 4,120       | 9,640       |
| 3               | Sekretaris   |                                        |                                       | 1,240   | 1,240       | •           |
| 4               | Krukut       |                                        |                                       | 10,530  | 7,330       | 3,200       |
|                 |              | 4 - 1                                  | Krukut                                | 7,420   | 4,220       | 3,200       |
|                 | ·            | 4 - 2                                  | Mampang                               | 3,110   | 3,110       |             |
| 5               | Cideng       |                                        | ·                                     | 1,810   | 1,810       | -           |
| . 6             | K. Bata      |                                        |                                       | 820     | 820         |             |
| 7               | Ciliwung     | ,                                      |                                       | 31,850  | 3,610       | 28,240      |
| 8               | Anak Ciliwu  | ng                                     |                                       | 560     | 560         | -           |
| - 9             |              | hari                                   |                                       | 110     | . 110       | ~           |
| 10              | Sentiong     | ······································ |                                       | 3,250   | 3,250       | -           |
| 11              | Cipinang     |                                        |                                       | 6,540   | 3,480       | 3,060       |
| 12              | Sunter       |                                        |                                       | 11,330  | 8,490       | 2,840       |
| 13              | Buaran       | · · · · · · · · · · · · · · · · · · ·  |                                       | 4,340   | 1,500       | 2,840       |
|                 |              | 13 - 1                                 | Buaran                                | 1,130   | 1,130       | -           |
|                 | i            | 13 - 2                                 | Jati Kramat                           | 3,210   | 370         | 2,840       |
| 14              | Cakung (1)   |                                        |                                       | 5,600   | 1,600       | 4,000       |
| 15              | Cakung (2)   |                                        |                                       | 3,040   | 3,040       | -           |
| 16              | Malang       |                                        |                                       | 1,440   | 1,440       | _           |
| 17              | Kali Baru Ba | arat/Ps. M                             | inggu                                 | 240     | 240         | _           |
| 18              | Mookervart   |                                        |                                       | 1,200   | 1,200       |             |
| 19              | Maja         |                                        |                                       | 1,200   | 1,200       | ! <u>-</u>  |
| 20              | Camal        | ······································ |                                       | 1,360   | 1,360       | _           |
| 21              | Angke Jelan  | ıbar                                   |                                       | 1,500   | 1,500       | _           |
| 22              | Pakin        |                                        | · · · · · · · · · · · · · · · · · · · | 520     | 520         | <u>.</u>    |
| 23              | Duri         | ·····                                  |                                       | 270     | 270         | _           |
| 23              | Belencong    |                                        |                                       | 4,330   | 4,330       | ,<br>       |
| $\frac{24}{25}$ | Lagoa        |                                        |                                       | 710     | 710         | _           |
| 26              | Lagoa Buntu  |                                        |                                       | 480     | 480         | _           |
| 27              | BAY DRAINA   | CE ADEA                                |                                       | 4,589   | 4,589       | _           |
| 21              | IDA I DRAINA | JU AKEA                                |                                       | 7,307   | 7,,707      | j           |
|                 | TOTAL        | J                                      |                                       | 143,369 | 65,149      | 78,220      |