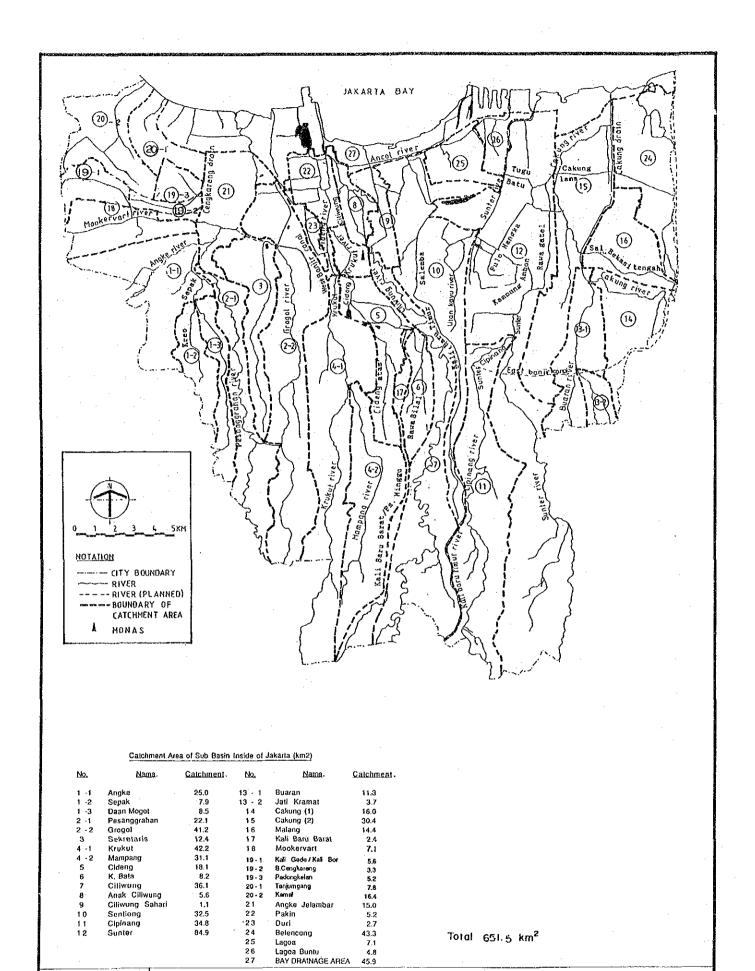

Table B.1 Catchment Area of Sub-basin

| No.             | R            | iver Name                              |                                       | Cat     | chment Area | (ha)        |
|-----------------|--------------|----------------------------------------|---------------------------------------|---------|-------------|-------------|
| -               |              |                                        |                                       | TOTAL   | Inside DKI  | Outside DKI |
|                 |              |                                        | ·                                     |         |             |             |
| 1               | Angke        |                                        |                                       | 28,540  | 4,140       | 24,400      |
|                 |              | 1 - 1                                  | Angke                                 | 26,900  | 2,500       | 24,400      |
|                 |              | 1 - 2                                  | Kreo                                  | 790     | 790         | -           |
|                 |              | 1 - 3                                  | Daanmongot                            | 850     | 850         | -           |
| 2               | Pesanggrahan | & Grog                                 |                                       | 15,970  | 6,330       | 9,640       |
|                 |              | 2 - 1                                  | Pesanggrahan                          | 2,210   | 2,210       | -           |
|                 |              | 2 - 2                                  | Grogol                                | 13,760  | 4,120       | 9,640       |
| 3               | Sekretaris   |                                        |                                       | 1,240   | 1,240       | •           |
| 4               | Krukut       |                                        |                                       | 10,530  | 7,330       | 3,200       |
|                 |              | 4 - 1                                  | Krukut                                | 7,420   | 4,220       | 3,200       |
|                 | ·            | 4 - 2                                  | Mampang                               | 3,110   | 3,110       |             |
| 5               | Cideng       |                                        | ·                                     | 1,810   | 1,810       | -           |
| . 6             | K. Bata      |                                        |                                       | 820     | 820         |             |
| 7               | Ciliwung     | ,                                      |                                       | 31,850  | 3,610       | 28,240      |
| 8               | Anak Ciliwu  | ng                                     |                                       | 560     | 560         | -           |
| - 9             |              | hari                                   |                                       | 110     | . 110       | ~           |
| 10              | Sentiong     | ······································ |                                       | 3,250   | 3,250       | -           |
| 11              | Cipinang     |                                        |                                       | 6,540   | 3,480       | 3,060       |
| 12              | Sunter       |                                        |                                       | 11,330  | 8,490       | 2,840       |
| 13              | Buaran       | · · · · · · · · · · · · · · · · · · ·  |                                       | 4,340   | 1,500       | 2,840       |
|                 |              | 13 - 1                                 | Buaran                                | 1,130   | 1,130       | -           |
|                 | i            | 13 - 2                                 | Jati Kramat                           | 3,210   | 370         | 2,840       |
| 14              | Cakung (1)   |                                        |                                       | 5,600   | 1,600       | 4,000       |
| 15              | Cakung (2)   |                                        |                                       | 3,040   | 3,040       | -           |
| 16              | Malang       |                                        |                                       | 1,440   | 1,440       | _           |
| 17              | Kali Baru Ba | arat/Ps. M                             | inggu                                 | 240     | 240         | _           |
| 18              | Mookervart   |                                        |                                       | 1,200   | 1,200       |             |
| 19              | Maja         |                                        |                                       | 1,200   | 1,200       | ! <u>-</u>  |
| 20              | Camal        | ······································ |                                       | 1,360   | 1,360       | _           |
| 21              | Angke Jelan  | ıbar                                   |                                       | 1,500   | 1,500       | _           |
| 22              | Pakin        |                                        | · · · · · · · · · · · · · · · · · · · | 520     | 520         | <u>.</u>    |
| 23              | Duri         | ·····                                  |                                       | 270     | 270         | _           |
| 23              | Belencong    |                                        |                                       | 4,330   | 4,330       | ,<br>       |
| $\frac{24}{25}$ | Lagoa        |                                        |                                       | 710     | 710         | _           |
| 26              | Lagoa Buntu  |                                        |                                       | 480     | 480         | _           |
| 27              | BAY DRAINA   | CE ADEA                                |                                       | 4,589   | 4,589       | _           |
| 21              | IDA I DRAINA | JU AKEA                                |                                       | 7,307   | 7,,707      | j           |
|                 | TOTAL        | J                                      |                                       | 143,369 | 65,149      | 78,220      |