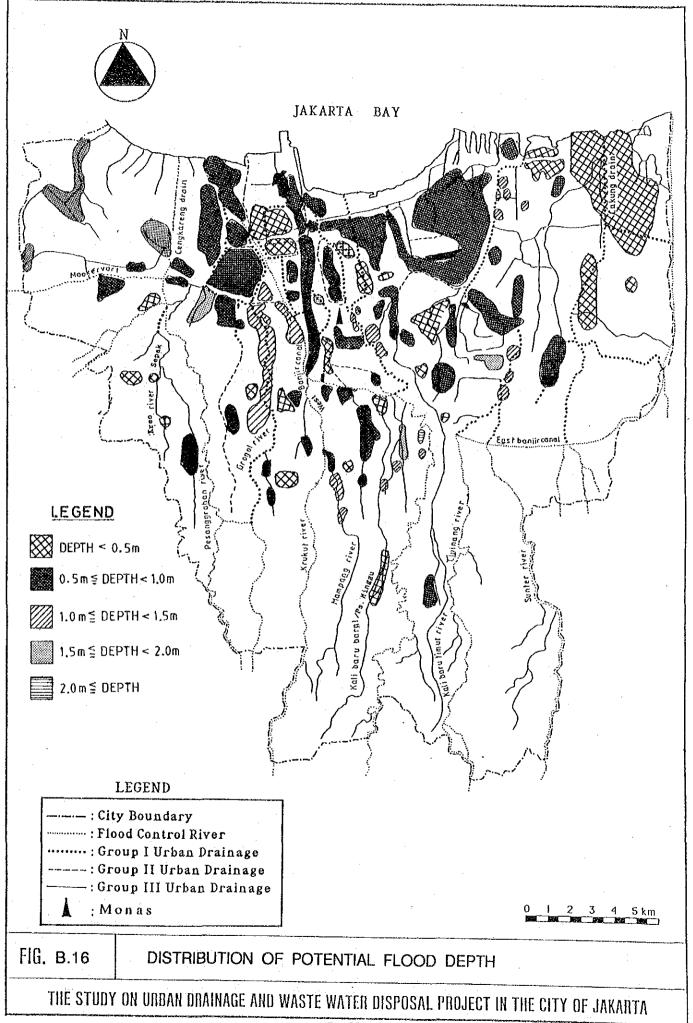

Relationships between inundation depths/durations and flood damage ratios for houses, shops and factories have already analysed. (Refer to Table B.18).

These two (2) sets of relationships are combined together. Furthermore, average depths/durations by inundation area for both the habitual and potential year (Table B.10 and B.12), unit value of the house, shop and factory for 1988 and 2010 (Table B.17) and the number of the three (3) types of property by inundation area for 1988 and 2010 (Table B.25 and B.26) are brought in and combined together.