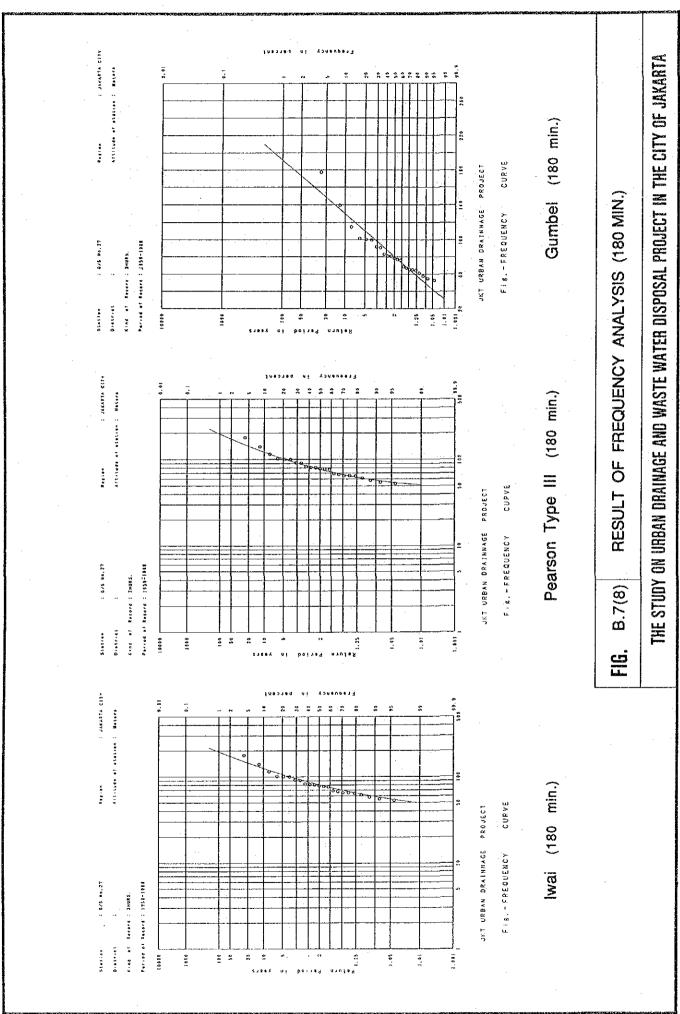

Table B.7 Result of Frequency Analysis by Pearson Type III's Method

| L               |          |          |       |       |               |        | (Uni   | (Unit: mm) |
|-----------------|----------|----------|-------|-------|---------------|--------|--------|------------|
| •               | ρረ       | Rainfall |       | Retun | Return Period |        |        | .,         |
|                 | Д        | Duration | 1.5   | 2     | 5             | 10     | 20     | 25         |
| L               | <b>'</b> | min.     | 9.13  | 10.44 | 13.56         | 15.55  | 17.41  | 18.00      |
|                 | 10       | min.     | 16.68 | 18.43 | 22.39         | 24.79  | 26.97  | 27.64      |
| <del>_</del> ,, | 15       | min.     | 23.65 | 26.96 | 33.31         | 35.76  | 39.86  | 41.14      |
| ······          | 30       | min.     | 39.60 | 43.83 | 53.45         | 59.30  | 63.60  | 65.23      |
|                 | 45       | min.     | 48.40 | 53.88 | 92.99         | 74.86  | 82.40  | 84.75      |
|                 | 09       | min.     | 55.76 | 62.42 | 78.58         | 80.08  | 97.50  | 100.21     |
| <del></del>     | 120      | min.     | 63.71 | 71.49 | 93.79         | 110.75 | 128.65 | 134.68     |
| <del></del>     | 180      | min.     | 68.91 | 77.31 | 101.94        | 121.04 | 141.48 | 148.41     |
|                 |          |          |       |       |               |        |        |            |

Table B.8 Result of Frequency Analysis by Gumbel's Method

|     |          |       |       |               |        |        | (Unit: mm |
|-----|----------|-------|-------|---------------|--------|--------|-----------|
| 24  | Rainfall |       | Ř     | Return Period |        |        |           |
| Ā   | Duration | 1.5   | 2     | ر.            | 10     | 20     | 25        |
| \$  | min.     | 9.12  | 10.44 | 13.70         | 15.86  | 17.93  | 18.58     |
| 10  | min.     | 16.57 | 18.28 | 22.49         | 25.28  | 27.95  | 28.80     |
| 5   | min.     | 23.42 | 26.58 | 34.33         | 39.47  | 44.39  | 45.96     |
| 30  | min.     | 38.99 | 43.44 | 54.40         | 61.66  | 68.62  | 70.83     |
| 45  | min.     | 47.94 | 53.81 | 68.24         | 77.80  | 86.97  | 88.68     |
| 9   | min.     | 55.28 | 62.68 | 80.89         | 92.95  | 104.51 | 108.18    |
| 120 | min.     | 63.42 | 74.17 | 100.62        | 118.13 | 134.93 | 140.26    |
| 180 | min.     | 68.48 | 80.54 | 110.20        | 129.84 | 148.68 | 154.65    |
|     |          |       |       |               |        |        |           |