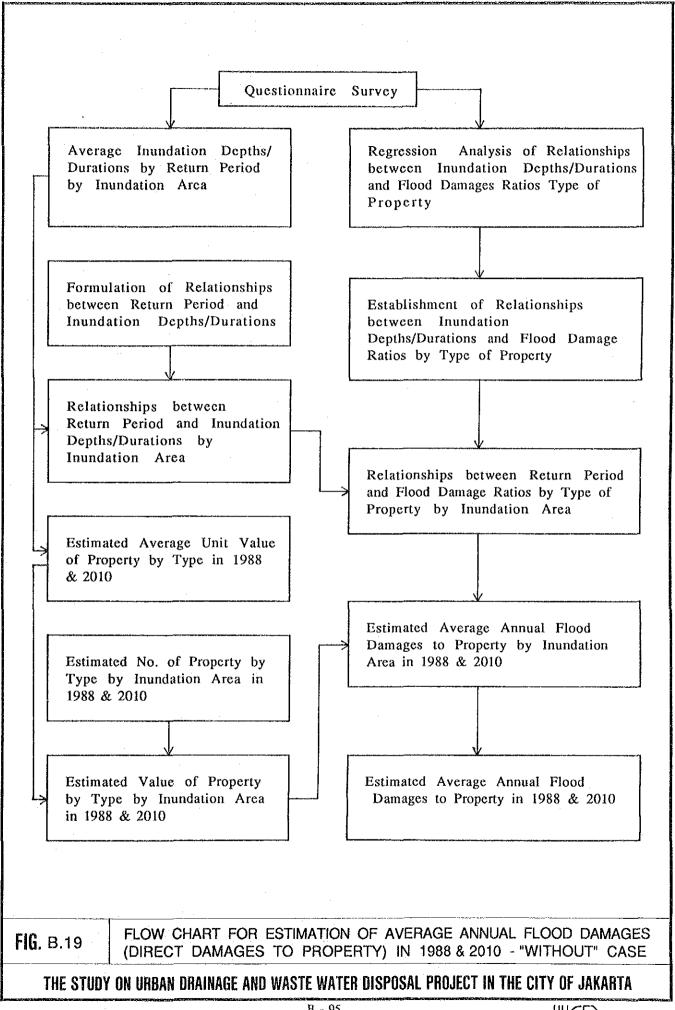

The resultant equations expressing the relationships between return period and direct flood damages to houses, shops and factories are converted into probability density functions. They are finally integrated by return period for the span of 1/2 to 43 years. (Refer to Fig. B.19 and Table B.35).