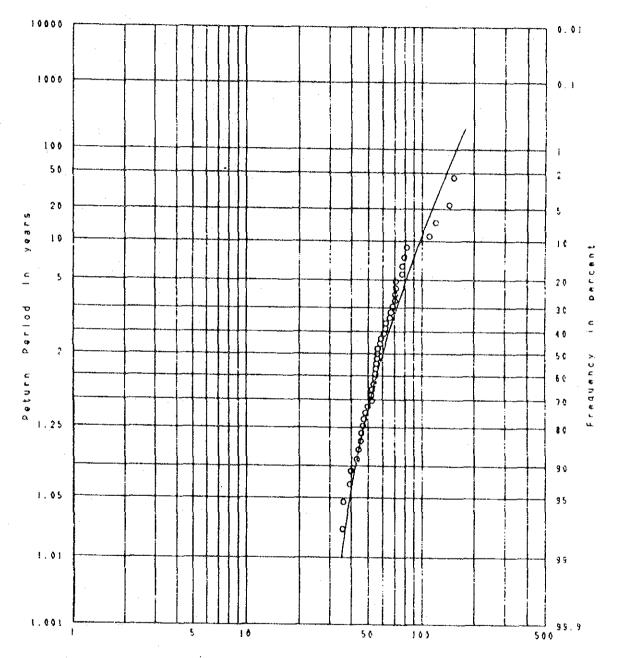

#### 5.5.1 Direct Flood Damages to Property

Relationships between return period and inundation depths/durations were established on the assumption that there exists a convex curve relation between them as shown in Table B.34. (This assumption is based on such a relationship existing between return period and basin average daily rainfall.)

The resultant equations expressing the relationships between return period and direct flood damages to houses, shops and factories are converted into probability density functions. They are finally integrated by return period for the span of 1/2 to 43 years. (Refer to Fig. B.19 and Table B.35).