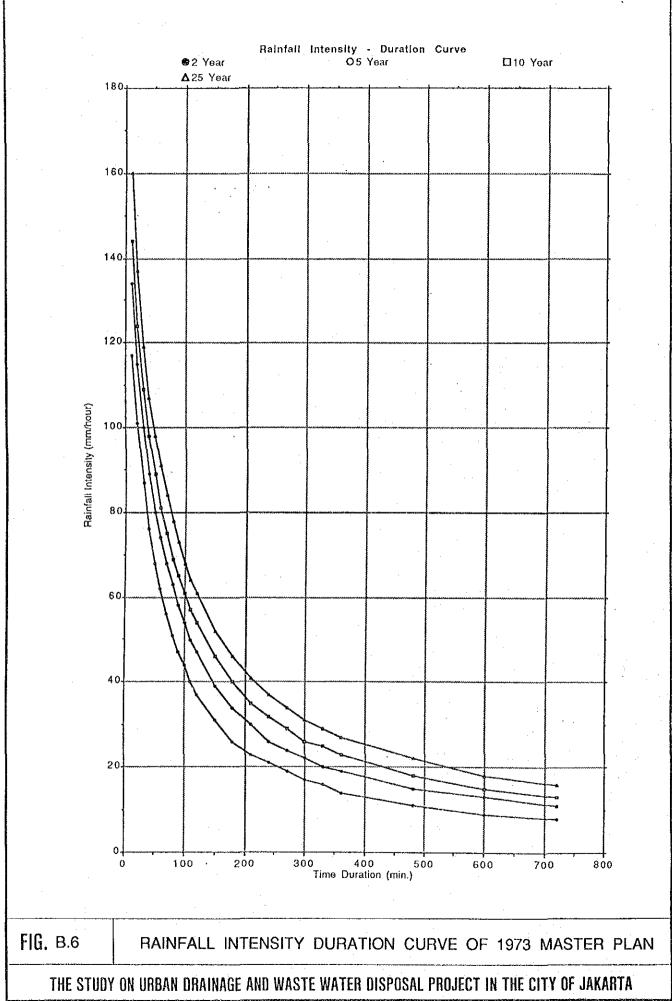

Table B.4 Rainfall Intensity Duration Curve in Master Plan of 1973

|           |        |        | (Uni    | t : mm/hou |
|-----------|--------|--------|---------|------------|
| Duration  |        | Return | Period  |            |
| (Minutes) | 2 Year | 5 Year | 10 Year | 25 Year    |
| 0         | 0      | О      | 0       | 0          |
| 10        | 117    | 134    | 144     | 160        |
| 20        | 101    | 115    | 124     | 137        |
| 30        | 87     | 100    | 109     | 119        |
| 40        | 76     | 89     | 98      | 107        |
| 50        | 68     | 80     | 89      | 98         |
| 60        | 62     | 74     | 81      | 91         |
| 70        | 56     | 68     | 75      | 84         |
| 80        | 51     | 63     | 69      | 78         |
| 90        | 47     | 58     | 65      | 73         |
| 100       | 44     | 54     | 61      | 68         |
| 110       | 40     | 50     | 57      | 64         |
| 120       | 37     | 47     | 54      | 61         |
| 150       | 31     | 39     | 46      | 52         |
| 180       | 26     | 34     | 40      | 46         |

Source: Master Plan for Drainage and Flood Control of Jakarta, 1973

Table B.5 Annual Maximum Rainfall Data

| CONTRACTOR TAXABLE CONTRACTOR |      |      |          |          | THE RESIDENCE AND A SECOND OF THE PERSON OF | ************************************** | <u>(U</u> | nit : mm |
|-------------------------------|------|------|----------|----------|-------------------------------------------------------------------------------------------------------------------------------------------------------------------------------------------------------------------------------------------------------------------------------------------------------------------------------------------------------------------------------------------------------------------------------------------------------------------------------------------------------------------------------------------------------------------------------------------------------------------------------------------------------------------------------------------------------------------------------------------------------------------------------------------------------------------------------------------------------------------------------------------------------------------------------------------------------------------------------------------------------------------------------------------------------------------------------------------------------------------------------------------------------------------------------------------------------------------------------------------------------------------------------------------------------------------------------------------------------------------------------------------------------------------------------------------------------------------------------------------------------------------------------------------------------------------------------------------------------------------------------------------------------------------------------------------------------------------------------------------------------------------------------------------------------------------------------------------------------------------------------------------------------------------------------------------------------------------------------------------------------------------------------------------------------------------------------------------------------------------------------|----------------------------------------|-----------|----------|
|                               |      |      | Rainfall | Duration | (Minutes)                                                                                                                                                                                                                                                                                                                                                                                                                                                                                                                                                                                                                                                                                                                                                                                                                                                                                                                                                                                                                                                                                                                                                                                                                                                                                                                                                                                                                                                                                                                                                                                                                                                                                                                                                                                                                                                                                                                                                                                                                                                                                                                     | Ballanda a harra a aga                 |           |          |
| Year                          | 5    | 10   | 15       | 30       | 45                                                                                                                                                                                                                                                                                                                                                                                                                                                                                                                                                                                                                                                                                                                                                                                                                                                                                                                                                                                                                                                                                                                                                                                                                                                                                                                                                                                                                                                                                                                                                                                                                                                                                                                                                                                                                                                                                                                                                                                                                                                                                                                            | 60                                     | 120       | 180      |
| 1959                          | 15.6 | 29.6 | 48.5     | 67.9     | 77.6                                                                                                                                                                                                                                                                                                                                                                                                                                                                                                                                                                                                                                                                                                                                                                                                                                                                                                                                                                                                                                                                                                                                                                                                                                                                                                                                                                                                                                                                                                                                                                                                                                                                                                                                                                                                                                                                                                                                                                                                                                                                                                                          | 86.3                                   | 99.2      | 100.2    |
| 1961                          | 11.4 | 19.4 | 31.5     | 42.6     | 47.8                                                                                                                                                                                                                                                                                                                                                                                                                                                                                                                                                                                                                                                                                                                                                                                                                                                                                                                                                                                                                                                                                                                                                                                                                                                                                                                                                                                                                                                                                                                                                                                                                                                                                                                                                                                                                                                                                                                                                                                                                                                                                                                          | 58.8                                   | 71.9      | 99.7     |
| 1962                          | 9.9  | 18.2 | 25.3     | 50.5     | 70.0                                                                                                                                                                                                                                                                                                                                                                                                                                                                                                                                                                                                                                                                                                                                                                                                                                                                                                                                                                                                                                                                                                                                                                                                                                                                                                                                                                                                                                                                                                                                                                                                                                                                                                                                                                                                                                                                                                                                                                                                                                                                                                                          | 85.0                                   | 88.0      | 91.8     |
| 1965                          | 17.2 | 21.7 | 30.2     | 41.0     | 42.9                                                                                                                                                                                                                                                                                                                                                                                                                                                                                                                                                                                                                                                                                                                                                                                                                                                                                                                                                                                                                                                                                                                                                                                                                                                                                                                                                                                                                                                                                                                                                                                                                                                                                                                                                                                                                                                                                                                                                                                                                                                                                                                          | 45.0                                   | 51.7      | 57.7     |
| 1966                          | 11.3 | 18.8 | 26.7     | 39.2     | 45.0                                                                                                                                                                                                                                                                                                                                                                                                                                                                                                                                                                                                                                                                                                                                                                                                                                                                                                                                                                                                                                                                                                                                                                                                                                                                                                                                                                                                                                                                                                                                                                                                                                                                                                                                                                                                                                                                                                                                                                                                                                                                                                                          | 48.0                                   | 49.5      | 52.9     |
| 1967                          | 10.2 | 20.0 | 30.0     | 41.0     | 55.0                                                                                                                                                                                                                                                                                                                                                                                                                                                                                                                                                                                                                                                                                                                                                                                                                                                                                                                                                                                                                                                                                                                                                                                                                                                                                                                                                                                                                                                                                                                                                                                                                                                                                                                                                                                                                                                                                                                                                                                                                                                                                                                          | 67.2                                   | 79.0      | 81.0     |
| 1968                          | 10.0 | 20.0 | 28.2     | 40.4     | 50.0                                                                                                                                                                                                                                                                                                                                                                                                                                                                                                                                                                                                                                                                                                                                                                                                                                                                                                                                                                                                                                                                                                                                                                                                                                                                                                                                                                                                                                                                                                                                                                                                                                                                                                                                                                                                                                                                                                                                                                                                                                                                                                                          | 52.2                                   | 58.0      | 61.3     |
| 1969                          | 10.0 | 20.0 | 30.0     | 54.2     | 65.1                                                                                                                                                                                                                                                                                                                                                                                                                                                                                                                                                                                                                                                                                                                                                                                                                                                                                                                                                                                                                                                                                                                                                                                                                                                                                                                                                                                                                                                                                                                                                                                                                                                                                                                                                                                                                                                                                                                                                                                                                                                                                                                          | 68.1                                   | 75.8      | 78.3     |
| 1971                          | 8.0  | 14.6 | 24.0     | 36.2     | 39.6                                                                                                                                                                                                                                                                                                                                                                                                                                                                                                                                                                                                                                                                                                                                                                                                                                                                                                                                                                                                                                                                                                                                                                                                                                                                                                                                                                                                                                                                                                                                                                                                                                                                                                                                                                                                                                                                                                                                                                                                                                                                                                                          | 41.3                                   | 58.7      | 65.2     |
| 1972                          | 10.0 | 20.0 | 28.5     | 40.0     | 52.5                                                                                                                                                                                                                                                                                                                                                                                                                                                                                                                                                                                                                                                                                                                                                                                                                                                                                                                                                                                                                                                                                                                                                                                                                                                                                                                                                                                                                                                                                                                                                                                                                                                                                                                                                                                                                                                                                                                                                                                                                                                                                                                          | 58.0                                   | 67.0      | 80.7     |
| 1973                          | 11.4 | 21.0 | 32.0     | 46.5     | 56,2                                                                                                                                                                                                                                                                                                                                                                                                                                                                                                                                                                                                                                                                                                                                                                                                                                                                                                                                                                                                                                                                                                                                                                                                                                                                                                                                                                                                                                                                                                                                                                                                                                                                                                                                                                                                                                                                                                                                                                                                                                                                                                                          | 66.0                                   | 75.2      | 76.3     |
| 1974                          | 12.4 | 20.0 | 29.4     | 46.5     | 54.0                                                                                                                                                                                                                                                                                                                                                                                                                                                                                                                                                                                                                                                                                                                                                                                                                                                                                                                                                                                                                                                                                                                                                                                                                                                                                                                                                                                                                                                                                                                                                                                                                                                                                                                                                                                                                                                                                                                                                                                                                                                                                                                          | 63.3                                   | 75.2      | 83.0     |
| 1975                          | 12.3 | 19.2 | 20.3     | 39.0     | 56.2                                                                                                                                                                                                                                                                                                                                                                                                                                                                                                                                                                                                                                                                                                                                                                                                                                                                                                                                                                                                                                                                                                                                                                                                                                                                                                                                                                                                                                                                                                                                                                                                                                                                                                                                                                                                                                                                                                                                                                                                                                                                                                                          | 65.0                                   | 66.1      | 67.3     |
| 1976                          | 15.0 | 20.0 | 40.0     | 60.0     | 77.5                                                                                                                                                                                                                                                                                                                                                                                                                                                                                                                                                                                                                                                                                                                                                                                                                                                                                                                                                                                                                                                                                                                                                                                                                                                                                                                                                                                                                                                                                                                                                                                                                                                                                                                                                                                                                                                                                                                                                                                                                                                                                                                          | 89.8                                   | 97.3      | 101.4    |
| 1977                          | 10.0 | 20.0 | 30.0     | 52.3     | 70.0                                                                                                                                                                                                                                                                                                                                                                                                                                                                                                                                                                                                                                                                                                                                                                                                                                                                                                                                                                                                                                                                                                                                                                                                                                                                                                                                                                                                                                                                                                                                                                                                                                                                                                                                                                                                                                                                                                                                                                                                                                                                                                                          | 78.0                                   | 123.0     | 139.5    |
| 1978                          | 14.6 | 20.0 | 30.0     | 47.0     | 53.5                                                                                                                                                                                                                                                                                                                                                                                                                                                                                                                                                                                                                                                                                                                                                                                                                                                                                                                                                                                                                                                                                                                                                                                                                                                                                                                                                                                                                                                                                                                                                                                                                                                                                                                                                                                                                                                                                                                                                                                                                                                                                                                          | 60.4                                   | 66.1      | 68.7     |
| 1979                          | 15.2 | 25.1 | 34.8     | 70.4     | 89.9                                                                                                                                                                                                                                                                                                                                                                                                                                                                                                                                                                                                                                                                                                                                                                                                                                                                                                                                                                                                                                                                                                                                                                                                                                                                                                                                                                                                                                                                                                                                                                                                                                                                                                                                                                                                                                                                                                                                                                                                                                                                                                                          | 114.7                                  | 158.5     | 177.3    |
| 1982                          | 7.3  | 14.6 | 22.0     | 43.9     | 44.0                                                                                                                                                                                                                                                                                                                                                                                                                                                                                                                                                                                                                                                                                                                                                                                                                                                                                                                                                                                                                                                                                                                                                                                                                                                                                                                                                                                                                                                                                                                                                                                                                                                                                                                                                                                                                                                                                                                                                                                                                                                                                                                          | 57.3                                   | 65.3      | 65.3     |
| 1983                          | 8.0  | 15.0 | 21.0     | 42.0     | 65.0                                                                                                                                                                                                                                                                                                                                                                                                                                                                                                                                                                                                                                                                                                                                                                                                                                                                                                                                                                                                                                                                                                                                                                                                                                                                                                                                                                                                                                                                                                                                                                                                                                                                                                                                                                                                                                                                                                                                                                                                                                                                                                                          | 83.1                                   | 88.2      | 90.7     |
| 1984                          | 5.0  | 10.0 | 14.0     | 24.0     | 32.6                                                                                                                                                                                                                                                                                                                                                                                                                                                                                                                                                                                                                                                                                                                                                                                                                                                                                                                                                                                                                                                                                                                                                                                                                                                                                                                                                                                                                                                                                                                                                                                                                                                                                                                                                                                                                                                                                                                                                                                                                                                                                                                          | 39.4                                   | 51.6      | 54.9     |
| 1985                          | 6.1  | 12.0 | 15.3     | 30.5     | 45.0                                                                                                                                                                                                                                                                                                                                                                                                                                                                                                                                                                                                                                                                                                                                                                                                                                                                                                                                                                                                                                                                                                                                                                                                                                                                                                                                                                                                                                                                                                                                                                                                                                                                                                                                                                                                                                                                                                                                                                                                                                                                                                                          | 60.0                                   | 107.0     | 114.8    |
| 1987                          | 7.5  | 15.0 | 20.0     | 40.0     | 41.0                                                                                                                                                                                                                                                                                                                                                                                                                                                                                                                                                                                                                                                                                                                                                                                                                                                                                                                                                                                                                                                                                                                                                                                                                                                                                                                                                                                                                                                                                                                                                                                                                                                                                                                                                                                                                                                                                                                                                                                                                                                                                                                          | 50.0                                   | 55.8      | 77.2     |
| 1988                          | 12.5 | 20.0 | 25.0     | 40.0     | 54.5                                                                                                                                                                                                                                                                                                                                                                                                                                                                                                                                                                                                                                                                                                                                                                                                                                                                                                                                                                                                                                                                                                                                                                                                                                                                                                                                                                                                                                                                                                                                                                                                                                                                                                                                                                                                                                                                                                                                                                                                                                                                                                                          | 64.5                                   | 64.5      | 64.5     |