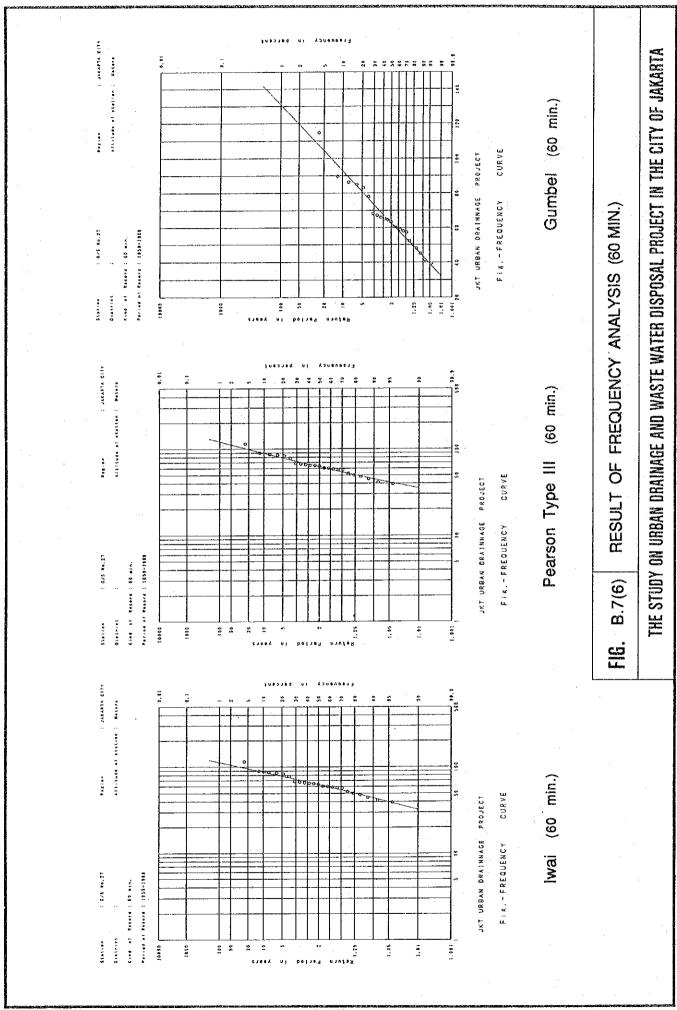

Table B.7 Result of Frequency Analysis by Pearson Type III's Method

| L               |          |          |       |       |               |        | (Uni   | (Unit: mm) |
|-----------------|----------|----------|-------|-------|---------------|--------|--------|------------|
| •               | ρረ       | Rainfall |       | Retun | Return Period |        |        | .,         |
|                 | Д        | Duration | 1.5   | 2     | 5             | 10     | 20     | 25         |
| L               | <b>'</b> | min.     | 9.13  | 10.44 | 13.56         | 15.55  | 17.41  | 18.00      |
|                 | 10       | min.     | 16.68 | 18.43 | 22.39         | 24.79  | 26.97  | 27.64      |
| <del>_</del> ,, | 15       | min.     | 23.65 | 26.96 | 33.31         | 35.76  | 39.86  | 41.14      |
| ······          | 30       | min.     | 39.60 | 43.83 | 53.45         | 59.30  | 63.60  | 65.23      |
|                 | 45       | min.     | 48.40 | 53.88 | 92.99         | 74.86  | 82.40  | 84.75      |
|                 | 09       | min.     | 55.76 | 62.42 | 78.58         | 80.08  | 97.50  | 100.21     |
| <del></del>     | 120      | min.     | 63.71 | 71.49 | 93.79         | 110.75 | 128.65 | 134.68     |
| <del></del>     | 180      | min.     | 68.91 | 77.31 | 101.94        | 121.04 | 141.48 | 148.41     |
|                 |          |          |       |       |               |        |        |            |

Table B.8 Result of Frequency Analysis by Gumbel's Method

|     |          |       |       |               |        |        | (Unit: mm |
|-----|----------|-------|-------|---------------|--------|--------|-----------|
| 24  | Rainfall |       | Ř     | Return Period |        |        |           |
| Ā   | Duration | 1.5   | 2     | ر.            | 10     | 20     | 25        |
| \$  | min.     | 9.12  | 10.44 | 13.70         | 15.86  | 17.93  | 18.58     |
| 10  | min.     | 16.57 | 18.28 | 22.49         | 25.28  | 27.95  | 28.80     |
| 5   | min.     | 23.42 | 26.58 | 34.33         | 39.47  | 44.39  | 45.96     |
| 30  | min.     | 38.99 | 43.44 | 54.40         | 61.66  | 68.62  | 70.83     |
| 45  | min.     | 47.94 | 53.81 | 68.24         | 77.80  | 86.97  | 88.68     |
| 9   | min.     | 55.28 | 62.68 | 80.89         | 92.95  | 104.51 | 108.18    |
| 120 | min.     | 63.42 | 74.17 | 100.62        | 118.13 | 134.93 | 140.26    |
| 180 | min.     | 68.48 | 80.54 | 110.20        | 129.84 | 148.68 | 154.65    |
|     |          |       |       |               |        |        |           |

Source: BMG

Table B.6 Result of Frequency Analysis by Iwai's Method

| ( Unit : mm ) |               | 25       |       | 16.54 | 16.54 | 16.54 25.87 41.21 | 16.54<br>25.87<br>41.21<br>65.17 | 16.54<br>25.87<br>41.21<br>65.17 | 16.54<br>25.87<br>41.21<br>65.17<br>84.70 | 16.54<br>25.87<br>41.21<br>65.17<br>84.70<br>97.98 |
|---------------|---------------|----------|-------|-------|-------|-------------------|----------------------------------|----------------------------------|-------------------------------------------|----------------------------------------------------|
|               |               | 20       | 16.14 |       | 25.41 | 25.41             | 25.41 40.23 63.67                | 25.41<br>40.23<br>63.67<br>82.40 | 25.41<br>40.23<br>63.67<br>82.40<br>95.51 | 25.41<br>40.23<br>63.67<br>82.40<br>95.51          |
|               |               | 10       | 14.79 |       | 23.82 | 23.82             | 23.82<br>36.98<br>58.74          | 23.82<br>36.98<br>58.74<br>75.00 | 23.82<br>36.98<br>58.74<br>75.00          | 23.82<br>36.98<br>58.74<br>75.00<br>87.41          |
|               | Return Period | 5        | 13.22 |       | 21.94 | 21.94             | 21.94 33.24 53.21                | 21.94<br>33.24<br>53.21<br>67.01 | 21.94<br>33.24<br>53.21<br>67.01<br>78.36 | 21.94<br>33.24<br>53.21<br>67.01<br>78.36          |
|               | Retu          | 2        | 10.44 |       | 18.43 | 18.43             | 18.43<br>26.69<br>43.83          | 18.43<br>26.69<br>43.83<br>54.25 | 18.43<br>26.69<br>43.83<br>54.25<br>63.14 | 18.43<br>26.69<br>43.83<br>54.25<br>63.14          |
|               | :             | 1.5      | 9.12  |       | 16.67 | 16.67             | 16.67<br>23.61<br>39.58          | 16.67<br>23.61<br>39.58<br>48.81 | 16.67<br>23.61<br>39.58<br>48.81<br>56.29 | 16.67<br>23.61<br>39.58<br>48.81<br>56.29          |
|               | Rainfall      | Duration | min.  |       | min.  | min.<br>min.      | min.<br>min.                     | min.<br>min.                     | min.<br>min.<br>min.                      | min.<br>min.<br>min.                               |
|               | æ             | Α.       | 33    |       | 10    | 10                | 10 15 30                         | 10<br>15<br>30<br>45             | 10<br>15<br>30<br>45<br>60                | 10<br>15<br>30<br>45<br>60<br>60                   |