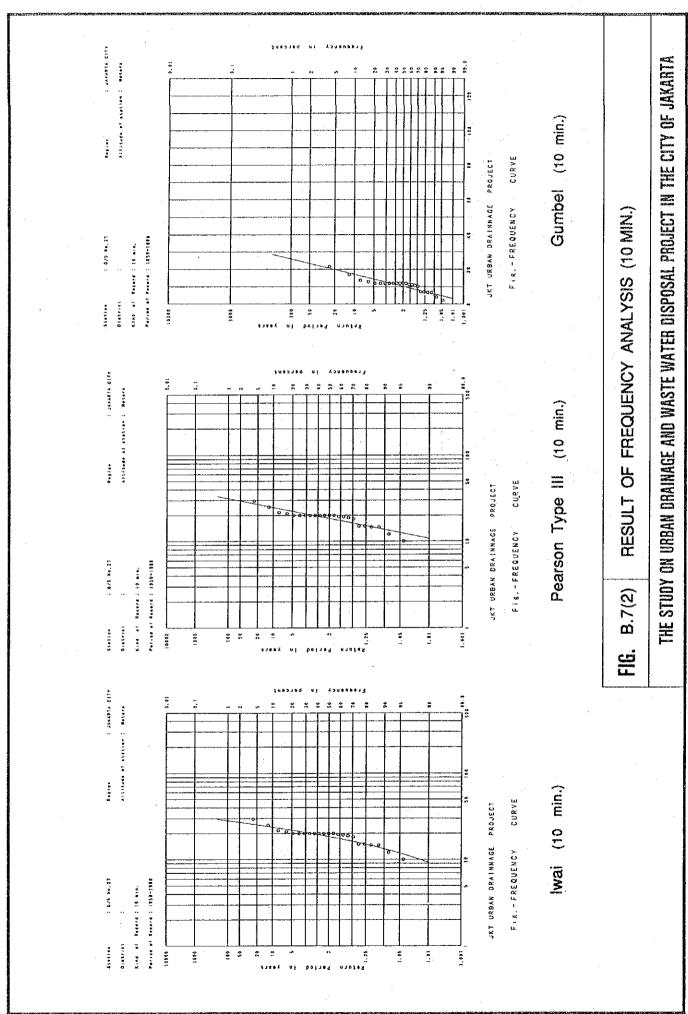

Source: BMG

Table B.6 Result of Frequency Analysis by Iwai's Method

| ( Unit : mm ) |               | 25       |       | 16.54 | 16.54 | 16.54 25.87 41.21 | 16.54<br>25.87<br>41.21<br>65.17 | 16.54<br>25.87<br>41.21<br>65.17 | 16.54<br>25.87<br>41.21<br>65.17<br>84.70 | 16.54<br>25.87<br>41.21<br>65.17<br>84.70<br>97.98 |
|---------------|---------------|----------|-------|-------|-------|-------------------|----------------------------------|----------------------------------|-------------------------------------------|----------------------------------------------------|
|               |               | 20       | 16.14 |       | 25.41 | 25.41             | 25.41 40.23 63.67                | 25.41<br>40.23<br>63.67<br>82.40 | 25.41<br>40.23<br>63.67<br>82.40<br>95.51 | 25.41<br>40.23<br>63.67<br>82.40<br>95.51          |
|               |               | 10       | 14.79 |       | 23.82 | 23.82             | 23.82<br>36.98<br>58.74          | 23.82<br>36.98<br>58.74<br>75.00 | 23.82<br>36.98<br>58.74<br>75.00          | 23.82<br>36.98<br>58.74<br>75.00<br>87.41          |
|               | Return Period | 5        | 13.22 |       | 21.94 | 21.94             | 21.94 33.24 53.21                | 21.94<br>33.24<br>53.21<br>67.01 | 21.94<br>33.24<br>53.21<br>67.01<br>78.36 | 21.94<br>33.24<br>53.21<br>67.01<br>78.36          |
|               | Retu          | 2        | 10.44 |       | 18.43 | 18.43             | 18.43<br>26.69<br>43.83          | 18.43<br>26.69<br>43.83<br>54.25 | 18.43<br>26.69<br>43.83<br>54.25<br>63.14 | 18.43<br>26.69<br>43.83<br>54.25<br>63.14          |
|               | :             | 1.5      | 9.12  |       | 16.67 | 16.67             | 16.67<br>23.61<br>39.58          | 16.67<br>23.61<br>39.58<br>48.81 | 16.67<br>23.61<br>39.58<br>48.81<br>56.29 | 16.67<br>23.61<br>39.58<br>48.81<br>56.29          |
|               | Rainfall      | Duration | min.  |       | min.  | min.<br>min.      | min.<br>min.                     | min.<br>min.                     | min.<br>min.<br>min.                      | min.<br>min.<br>min.                               |
|               | æ             | Α.       | 33    |       | 10    | 10                | 10 15 30                         | 10<br>15<br>30<br>45             | 10<br>15<br>30<br>45<br>60                | 10<br>15<br>30<br>45<br>60<br>60                   |

Table B.7 Result of Frequency Analysis by Pearson Type III's Method

| L               |          |          |       |       |               |        | (Uni   | (Unit: mm) |
|-----------------|----------|----------|-------|-------|---------------|--------|--------|------------|
| •               | ρረ       | Rainfall |       | Retun | Return Period |        |        | .,         |
|                 | Д        | Duration | 1.5   | 2     | 5             | 10     | 20     | 25         |
| L               | <b>'</b> | min.     | 9.13  | 10.44 | 13.56         | 15.55  | 17.41  | 18.00      |
|                 | 10       | min.     | 16.68 | 18.43 | 22.39         | 24.79  | 26.97  | 27.64      |
| <del>_</del> ,, | 15       | min.     | 23.65 | 26.96 | 33.31         | 35.76  | 39.86  | 41.14      |
| ······          | 30       | min.     | 39.60 | 43.83 | 53.45         | 59.30  | 63.60  | 65.23      |
|                 | 45       | min.     | 48.40 | 53.88 | 92.99         | 74.86  | 82.40  | 84.75      |
|                 | 09       | min.     | 55.76 | 62.42 | 78.58         | 80.08  | 97.50  | 100.21     |
| <del></del>     | 120      | min.     | 63.71 | 71.49 | 93.79         | 110.75 | 128.65 | 134.68     |
| <del></del>     | 180      | min.     | 68.91 | 77.31 | 101.94        | 121.04 | 141.48 | 148.41     |
|                 |          |          |       |       |               |        |        |            |

Table B.8 Result of Frequency Analysis by Gumbel's Method

|     |          |       |       |               |        |        | (Unit: mm |
|-----|----------|-------|-------|---------------|--------|--------|-----------|
| 24  | Rainfall |       | Ř     | Return Period |        |        |           |
| Ā   | Duration | 1.5   | 2     | ر.            | 10     | 20     | 25        |
| \$  | min.     | 9.12  | 10.44 | 13.70         | 15.86  | 17.93  | 18.58     |
| 10  | min.     | 16.57 | 18.28 | 22.49         | 25.28  | 27.95  | 28.80     |
| 5   | min.     | 23.42 | 26.58 | 34.33         | 39.47  | 44.39  | 45.96     |
| 30  | min.     | 38.99 | 43.44 | 54.40         | 61.66  | 68.62  | 70.83     |
| 45  | min.     | 47.94 | 53.81 | 68.24         | 77.80  | 86.97  | 88.68     |
| 9   | min.     | 55.28 | 62.68 | 80.89         | 92.95  | 104.51 | 108.18    |
| 120 | min.     | 63.42 | 74.17 | 100.62        | 118.13 | 134.93 | 140.26    |
| 180 | min.     | 68.48 | 80.54 | 110.20        | 129.84 | 148.68 | 154.65    |
|     |          |       |       |               |        |        |           |