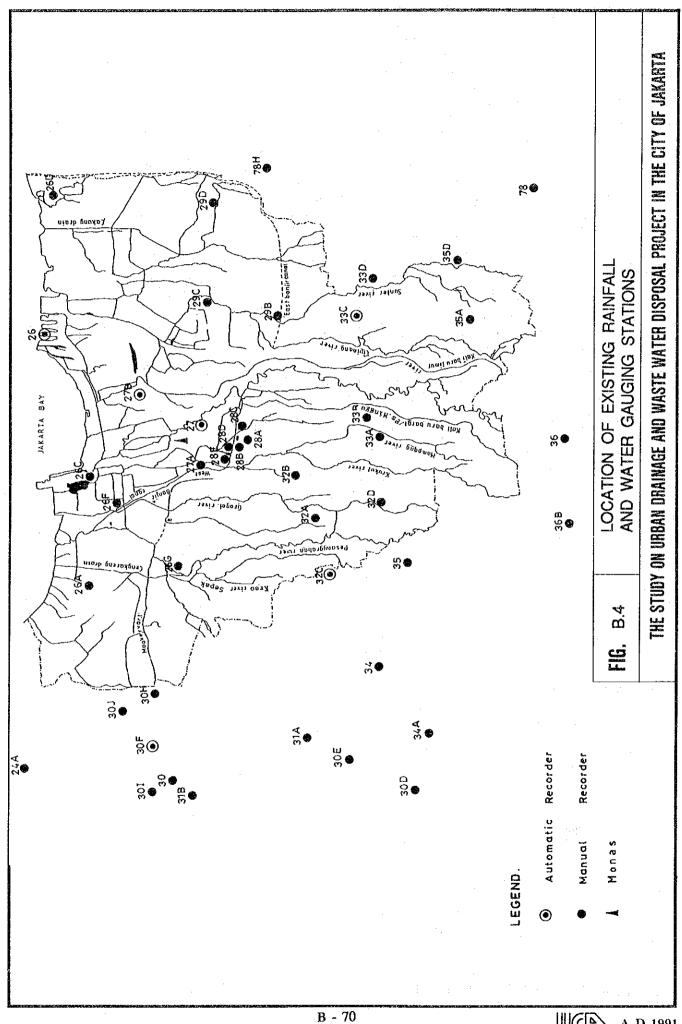

Table B.2 Observation Period of Daily Rainfall Data

| No. of G/S | Name of Station     | Available Period             | Total Year |
|------------|---------------------|------------------------------|------------|
| 24 A       | Teluk Naga          | 1963-67, 77, 83, 85          | 8          |
| 24 B       | Kamal Muara         | 1972-73, 78-79, 81-86        | 10         |
| 26         | Tanjung Priok       | 1959-60, 69-88               | 22         |
| 26 A       | Cengkareng/Kapuk    | 1959-64, 68-88               | 27         |
| 26 C       | Pasar Ikan          | 1952-60, 77                  | 10         |
| 26 D       | Cilincing/Marunda   | 1957-73, 81, 84, 86, 88      | 21         |
| 26 F       | Jembatan Dua        | 1954-71, 81, 83              | 20         |
| 26 G       | Kedoya              | 1979-83, 87-88               | 7          |
| 27         | Jakarta-BMG         | 1942-88                      | 47         |
| 27 A       | Jatibaru            | 1950-62, 80                  | 14         |
| 27 B       | Kemayoran           | 1951-85                      | 35         |
| 28 A       | Manggarai-PJKA      | 1961-72, 83, 84              | 14         |
| 28 B       | P.A. Manggarai      | 1976-79, 83                  | 5          |
| 28 C       | P.A. Setiabudi      | 1976-79, 81-86               | 10         |
| 28 D       | Waduk Melati        | 1976-79, 81-86               | 10         |
| 28 E       | P.A Karet           | 1954-79, 81-88               | 31         |
| 29 B       | BPMD. Klender       | 1952-60, 69-70, 77-79, 80-85 | 20         |
| 29 C       | P.A Pulogadung      | 1978-79, 83-87               | 7          |
| 29 D       | Pulo Gebang         |                              | 0          |
| 30         | Tangerang           | 1947-54, 57-60, 72-76, 81-88 | 25         |
| 30 E       | Lengkong            | 1947-66, 74-75, 77-85, 87    | 32         |
| 30 F       | Tangerang-Geofisika | 72-88                        | 17         |
| 30 H       | Peristengan         | 1948-76, 81-88               | 37         |
| 30 I       | Pasarbaru-Tangerang | 1975-79, 81-88               | 13         |
| 30 J       | Curug               | 1961-88                      | 28         |
| 31 A       | Pondok Jagung       | 1948-66, 78-84               | 26         |
| 31 B       | Kawaraci            | 1952-76, 77-83               | 32         |
| 32 A       | Kebayoran Lama      | 1951-61, 71-76, 78-81        | 21         |
| 32 B       | Kebayoran Baru      | 1949-58, 78-84               | 17         |
| 32 C       | Pondok Betung       | 1976-88                      | 13         |
| 32 D       | Lebak Bulus         |                              | 0          |
| 33 A       | Ragunan             | 1927-1945, 1949-84           | 45         |
| 33 B       | Jatipadang          | 1948-83                      | 36         |
| 33 C       | Halim Perdanakusuma | 1946-88                      | 43         |
| 33 D       | Pondok Gede         | 1953-58, 64-70, 72-74, 81-82 | 18         |
| 34 A       | Serpong             | 1951-69, 71-76, 77-88        | 37         |
| 35         | Ciputat             | 1955-65, 67-69, 71-74, 81-83 | 21         |
| 35 A       | Paweya              | 1948-56, 69-76, 77-78        | 19         |
| 35 D       | Pondok Ranggun      | 1978-81                      | 4          |
| 36         | Depok               | 1930-41, 51-69, 72-88        | 48         |
| 36 B       | Sawangan            | 1921-42, 52-57, 67-85        | 47         |
| 78         | Cileungsi           | 1971-77                      | 7          |
| 78 H       | Kranji              | 1971-73, 77                  | 4          |

Table B.3 Observation Period of Continuous Rainfall

| No. of G/S | Name of Station     | Available Period                | Total Year |
|------------|---------------------|---------------------------------|------------|
|            |                     |                                 |            |
| 26         | Tanjung Priok       | 1975 - 88                       | 14         |
| 27         | Jakarta - BMG       | 1958 - 62, 64 - 88              | 30         |
| 27 B       | Kemayoran           | 1966, 68 - 69, 71 - 76, 78 - 84 | 16         |
| 30 F       | Tangerang Geofisika | 1971 - 76                       | 6          |
| 32 C       | Pondok Betung       | 1975 - 88                       | 14         |
| 33 C       | Halim Perdanakusuma | 1957 - 58, 61 - 67, 74 - 88     | 24         |