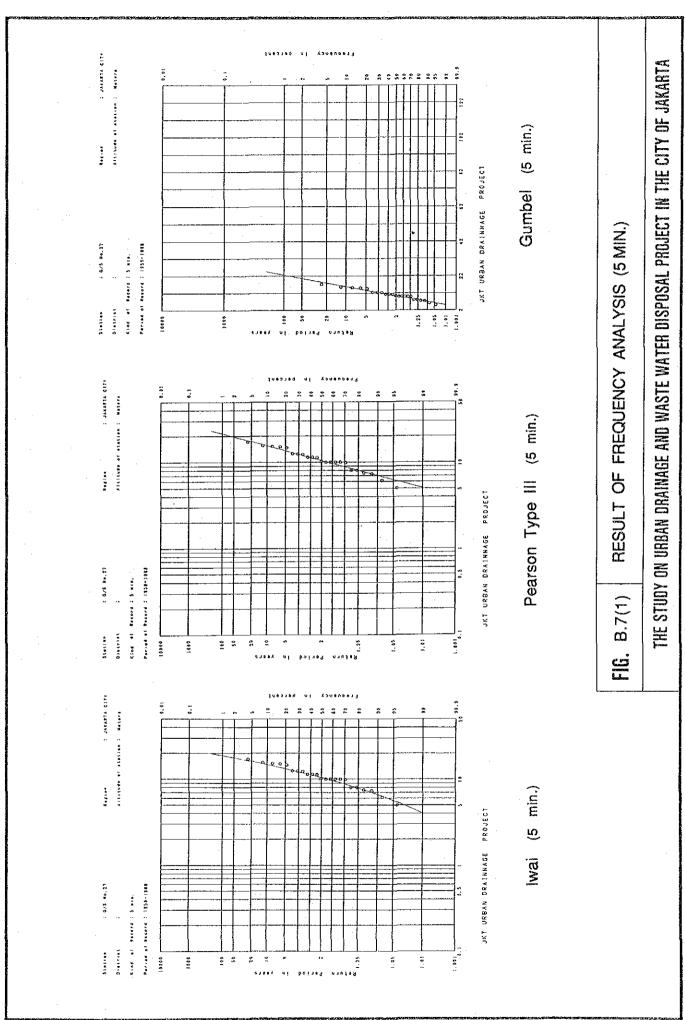

Source: BMG

Table B.6 Result of Frequency Analysis by Iwai's Method

| ( Unit : mm ) |               | 25       |       | 16.54 | 16.54 | 16.54 25.87 41.21 | 16.54<br>25.87<br>41.21<br>65.17 | 16.54<br>25.87<br>41.21<br>65.17 | 16.54<br>25.87<br>41.21<br>65.17<br>84.70 | 16.54<br>25.87<br>41.21<br>65.17<br>84.70<br>97.98 |
|---------------|---------------|----------|-------|-------|-------|-------------------|----------------------------------|----------------------------------|-------------------------------------------|----------------------------------------------------|
|               |               | 20       | 16.14 |       | 25.41 | 25.41             | 25.41 40.23 63.67                | 25.41<br>40.23<br>63.67<br>82.40 | 25.41<br>40.23<br>63.67<br>82.40<br>95.51 | 25.41<br>40.23<br>63.67<br>82.40<br>95.51          |
|               |               | 10       | 14.79 |       | 23.82 | 23.82             | 23.82<br>36.98<br>58.74          | 23.82<br>36.98<br>58.74<br>75.00 | 23.82<br>36.98<br>58.74<br>75.00          | 23.82<br>36.98<br>58.74<br>75.00<br>87.41          |
|               | Return Period | 5        | 13.22 |       | 21.94 | 21.94             | 21.94 33.24 53.21                | 21.94<br>33.24<br>53.21<br>67.01 | 21.94<br>33.24<br>53.21<br>67.01<br>78.36 | 21.94<br>33.24<br>53.21<br>67.01<br>78.36          |
|               | Retu          | 2        | 10.44 |       | 18.43 | 18.43             | 18.43<br>26.69<br>43.83          | 18.43<br>26.69<br>43.83<br>54.25 | 18.43<br>26.69<br>43.83<br>54.25<br>63.14 | 18.43<br>26.69<br>43.83<br>54.25<br>63.14          |
|               | :             | 1.5      | 9.12  |       | 16.67 | 16.67             | 16.67<br>23.61<br>39.58          | 16.67<br>23.61<br>39.58<br>48.81 | 16.67<br>23.61<br>39.58<br>48.81<br>56.29 | 16.67<br>23.61<br>39.58<br>48.81<br>56.29          |
|               | Rainfall      | Duration | min.  |       | min.  | min.<br>min.      | min.<br>min.                     | min.<br>min.                     | min.<br>min.<br>min.                      | min.<br>min.<br>min.                               |
|               | æ             | Α.       | 33    |       | 10    | 10                | 10 15 30                         | 10<br>15<br>30<br>45             | 10<br>15<br>30<br>45<br>60                | 10<br>15<br>30<br>45<br>60<br>60                   |

Table B.7 Result of Frequency Analysis by Pearson Type III's Method

| L               |          |          |       |       |               |        | (Uni   | (Unit: mm) |
|-----------------|----------|----------|-------|-------|---------------|--------|--------|------------|
| •               | ρረ       | Rainfall |       | Retun | Return Period |        |        | .,         |
|                 | Д        | Duration | 1.5   | 2     | 5             | 10     | 20     | 25         |
| L               | <b>'</b> | min.     | 9.13  | 10.44 | 13.56         | 15.55  | 17.41  | 18.00      |
|                 | 10       | min.     | 16.68 | 18.43 | 22.39         | 24.79  | 26.97  | 27.64      |
| <del>_</del> ,, | 15       | min.     | 23.65 | 26.96 | 33.31         | 35.76  | 39.86  | 41.14      |
| ······          | 30       | min.     | 39.60 | 43.83 | 53.45         | 59.30  | 63.60  | 65.23      |
|                 | 45       | min.     | 48.40 | 53.88 | 92.99         | 74.86  | 82.40  | 84.75      |
|                 | 09       | min.     | 55.76 | 62.42 | 78.58         | 80.08  | 97.50  | 100.21     |
| <del></del>     | 120      | min.     | 63.71 | 71.49 | 93.79         | 110.75 | 128.65 | 134.68     |
| <del></del>     | 180      | min.     | 68.91 | 77.31 | 101.94        | 121.04 | 141.48 | 148.41     |
|                 |          |          |       |       |               |        |        |            |

Table B.8 Result of Frequency Analysis by Gumbel's Method

|     |          |       |       |               |        |        | (Unit: mm |
|-----|----------|-------|-------|---------------|--------|--------|-----------|
| 24  | Rainfall |       | Ř     | Return Period |        |        |           |
| Ā   | Duration | 1.5   | 2     | ر.            | 10     | 20     | 25        |
| \$  | min.     | 9.12  | 10.44 | 13.70         | 15.86  | 17.93  | 18.58     |
| 10  | min.     | 16.57 | 18.28 | 22.49         | 25.28  | 27.95  | 28.80     |
| 5   | min.     | 23.42 | 26.58 | 34.33         | 39.47  | 44.39  | 45.96     |
| 30  | min.     | 38.99 | 43.44 | 54.40         | 61.66  | 68.62  | 70.83     |
| 45  | min.     | 47.94 | 53.81 | 68.24         | 77.80  | 86.97  | 88.68     |
| 9   | min.     | 55.28 | 62.68 | 80.89         | 92.95  | 104.51 | 108.18    |
| 120 | min.     | 63.42 | 74.17 | 100.62        | 118.13 | 134.93 | 140.26    |
| 180 | min.     | 68.48 | 80.54 | 110.20        | 129.84 | 148.68 | 154.65    |
|     |          |       |       |               |        |        |           |