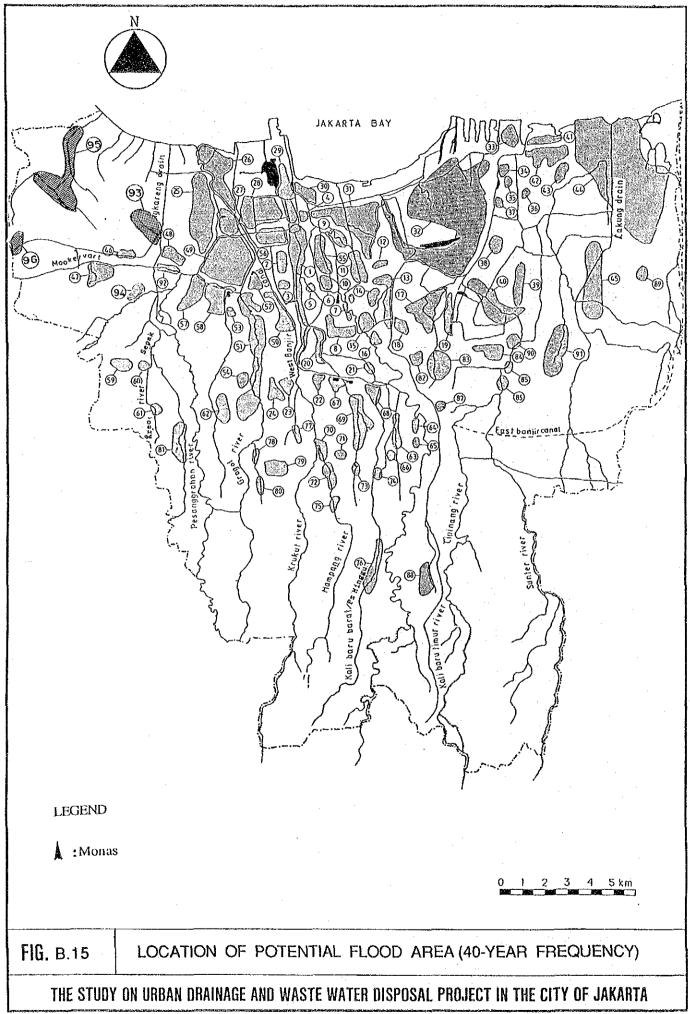

#### 5.5.1 Direct Flood Damages to Property

Relationships between return period and inundation depths/durations were established on the assumption that there exists a convex curve relation between them as shown in Table B.34. (This assumption is based on such a relationship existing between return period and basin average daily rainfall.)