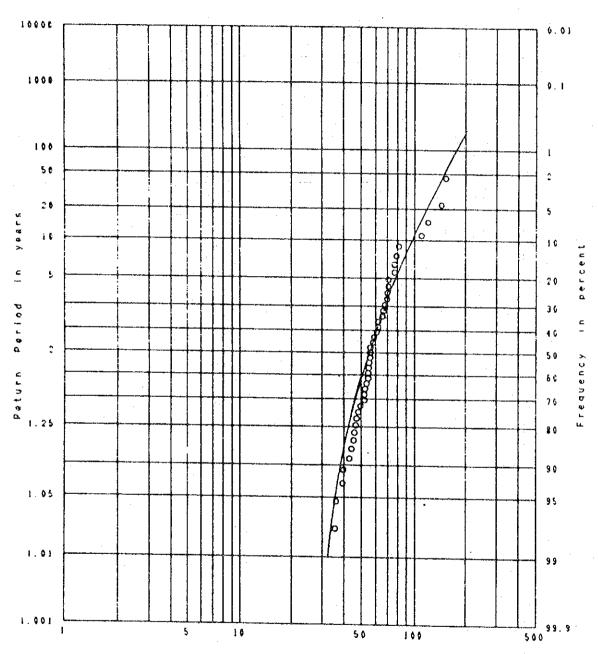

#### 5.5.1 Direct Flood Damages to Property

Relationships between return period and inundation depths/durations were established on the assumption that there exists a convex curve relation between them as shown in Table B.34. (This assumption is based on such a relationship existing between return period and basin average daily rainfall.)

The resultant equations expressing the relationships between return period and direct flood damages to houses, shops and factories are converted into probability density functions. They are finally integrated by return period for the span of 1/2 to 43 years. (Refer to Fig. B.19 and Table B.35).