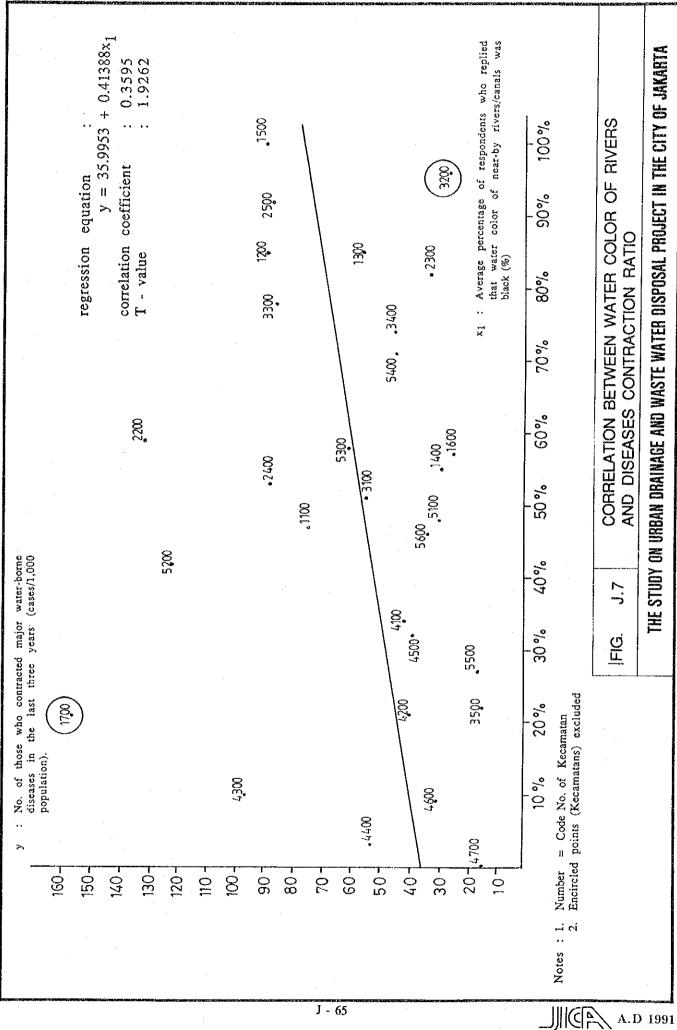

EIRR= 20.17

Table J.9 Water Colors of Near-by Rivers/Canals by Kecamatan in 1988

(Unit: %) Black Dark Light CODE NAME OF Gray Green Total NUMBER **KECAMATAN** Brown Brown 47.1 0.0 35.2 5.9 11.8 1100 GAMBIR 100.0 15.4 0.0 0.0 1200 SAWAH BESAR 84.6 0.0 100.0 1300 KEMAYORAN 85.2 7.4 7.4 0.0 0.0 100,0 1400 SENEN 54.5 15.2 6.1 24.2 0.0 100.0 100.0 0.0 0.0 0.0 0.0 1500 CEMPAKA PUTIII 100.0 9.5 1600 MENTENG 57.1 28.6 4.8 0.0 100.0 1700 TANAH ABANG 21.2 6.1 63.6 6.1 3.0 100.0 1000 JAKARTA PUSAT 60.2 10.4 20.2 7.4 1.8 100.0 2200 PENJARINGAN 58.9 20.5 7.7 2.6 10.3 100.0 2300 TANJUNG PRIOK 82.1 0.0 5.1 100.0 0.0 12.8 2400 KOJA 53.4 10.0 13.3 3.3 20.0 100.0 2500 CILINCING 91.9 2.7 100.0 0.0 2.7 2.7 3000 JAKARTA UTARA 72.4 7.6 6.9 2.1 11,0 100.0 17.9 3100 CENGKARENG 51.4 17.9 12.8 0.0 100.0 3200 GROGOL PETAMBURA 96.2 0.0 3.8 0.0 0.0100.0 3300 TAMAN SARI 77.8 0.0 8.3 13.9 0.0 100.0 3400 **TAMBORA** 74.0 8.0 12.0 2.0 4.0 100.0 3500 KEBON JERUK 22.2 11.1 44.5 22.2 0.0 100.0 3000 JAKARTA BARAT 69.9 7.5 11.9 9.4 1.3 100.0 TEBET 4100 34.3 2.9 22.9 34.2 5.7 100.0 4200 SETIA BUDI 21.4 35.7 42.9 0.0 0.0 100.0 4300 MAMPANG PRAPATA 10.3 17.2 41.5 10.3 20.7 100.0 4400 PASAR MINGGU 3.4 6.9 51.8 37.9 0.0 100.0 4500 47.0 KEBAYORAN BARU 32.4 14.7 5.9 0.0 100.0 4600 KEBAYORAN LAMA 9.1 9.1 63.6 18.2 0.0 100.0 4700 CILANDAK 0.016.7 50.0 33.3 0.0 100.0 4000 JAKARTA SELATAN 19.6 12.7 42.3 20.3 5.1 100.0 5100 **MATRAMAN** 48.0 8.0 36.0 4.0 4.0 100.0 5200 **PULO GADUNG** 42.4 0.0 54.6 3.0 0.0 100.0 5300 **JATINEGARA** 57.6 22.0 5.1 10.2 5.1 100.0 5400 KRAMAT JATI 71.4 14.3 14.3 0.0 0.0 100.0 5500 PASAR REBO 27.3 9.1 27.3 36.3 0.0 100.0 5600 CAKUNG 45.9 0.0 20.8 33.3 0.0 100.0 JAKARTA TIMUR 5000 51.5 17.3 19.1 9.8 100.0 2.3 10000 **JAKARTA** 51.3 11.8 22.1 11.0 3.8 100.0

Note

A percentage means the ratio of respondents who answered in the affirmative regarding a particular water color of near-by rivers/canals.

Table J.10 Water Smell of Near-by Rivers/Canals by Kecamatan in 1988