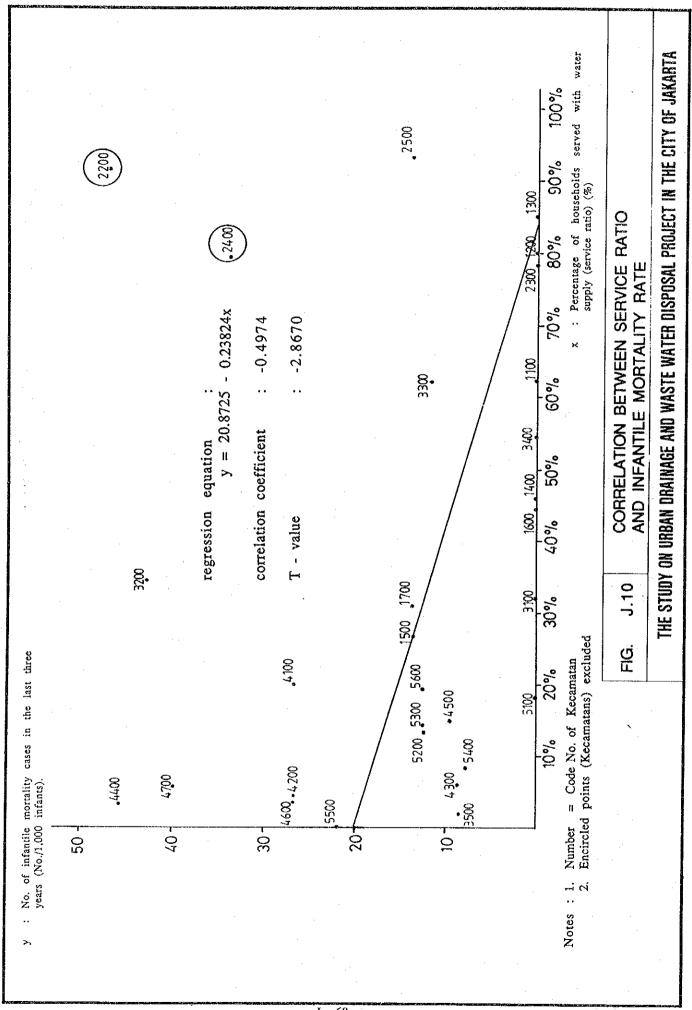

| 5.2                     | 852,876     | 32.5                    |
| 2007 | 53,844,023 | 2,785,742   | 5.2                     | 905,366     | 32.5                    |
| 2008 | 57,074,664 | 2,956,940   | 5.2                     | 961,006     | 32.5                    |
| 2009 | 60,499,144 | 3,138,410   | 5.2                     | 1,019,983   | 32.5                    |
| 2010 | 64,129,092 | 3,330,768   | 5.2                     | 1,082,500   | 32.5                    |

Relationships between GDP and Total Development Funds

REGRESSION EQUATION: Y = -67558.94 + 5.299197E-02 \* X

where

x: GDP for D.K.I Jakarta (Rp. million)

y: Total development fund for D.K.I Jakarta (Rp. million)

CORRELATION COEFFICIENT = .8579725 T VALUE = 3.734673

Source: DPU, DKI Jakarta & JICA



























APPENDIX K

SUPPLEMENTARY STUDY

#### APPENDIX K SUPPLEMENTARY STUDY

- 1 Sewerage Development for Pluit Housing Estate
- 1.1 Design Condition

## 1.1.1 Pluit Housing Estate Development Plan

The target year of Pluit housing estate development plan is 2005. The whole development area covers 278 ha consisting of Pluit Baru area of 164 ha and Pantai Mutiara area of 114 ha. The population covered in the year 2005 is estimated to be 43,200 with a distribution of 27,200 for Pluit Baru area and 16,000 for Pantai Mutiara. The future population is compared to the existing one as follows:

| •              | Existing | Future (2005) |
|----------------|----------|---------------|
| Pluit Baru     | 23,200   | 27,200        |
| Pantai Mutiara | 3,200    | 16,000        |
| Total          | 2