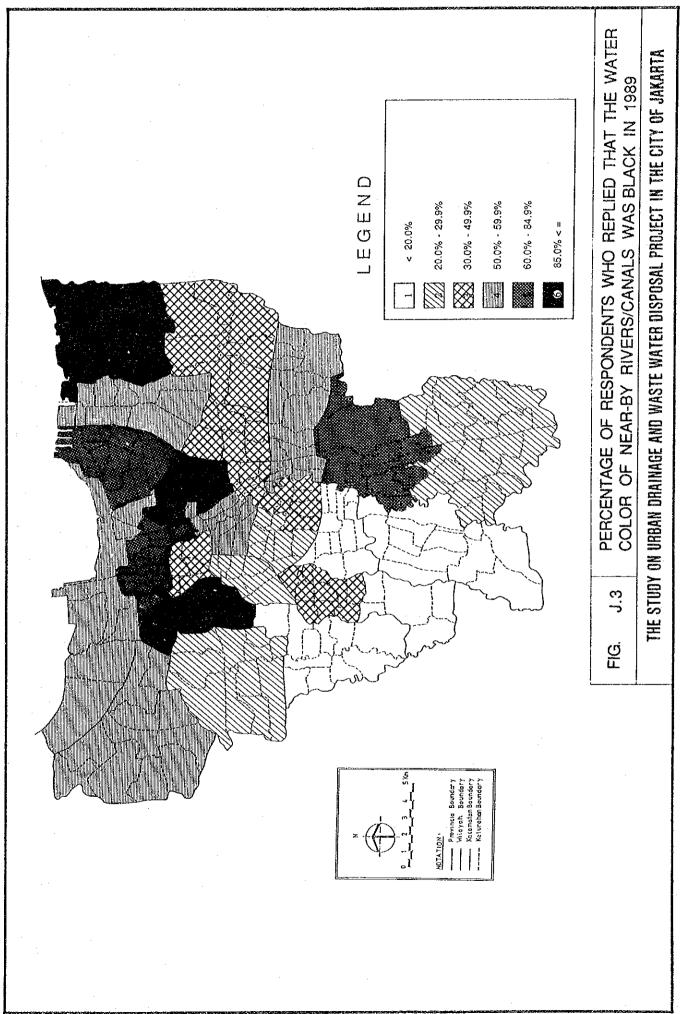

EIRR= 20.17

Table J.9 Water Colors of Near-by Rivers/Canals by Kecamatan in 1988

(Unit: %) Black Dark Light CODE NAME OF Gray Green Total NUMBER **KECAMATAN** Brown Brown 47.1 0.0 35.2 5.9 11.8 1100 GAMBIR 100.0 15.4 0.0 0.0 1200 SAWAH BESAR 84.6 0.0 100.0 1300 KEMAYORAN 85.2 7.4 7.4 0.0 0.0 100,0 1400 SENEN 54.5 15.2 6.1 24.2 0.0 100.0 100.0 0.0 0.0 0.0 0.0 1500 CEMPAKA PUTIII 100.0 9.5 1600 MENTENG 57.1 28.6 4.8 0.0 100.0 1700 TANAH ABANG 21.2 6.1 63.6 6.1 3.0 100.0 1000 JAKARTA PUSAT 60.2 10.4 20.2 7.4 1.8 100.0 2200 PENJARINGAN 58.9 20.5 7.7 2.6 10.3 100.0 2300 TANJUNG PRIOK 82.1 0.0 5.1 100.0 0.0 12.8 2400 KOJA 53.4 10.0 13.3 3.3 20.0 100.0 2500 CILINCING 91.9 2.7 100.0 0.0 2.7 2.7 3000 JAKARTA UTARA 72.4 7.6 6.9 2.1 11,0 100.0 17.9 3100 CENGKARENG 51.4 17.9 12.8 0.0 100.0 3200 GROGOL PETAMBURA 96.2 0.0 3.8 0.0 0.0100.0 3300 TAMAN SARI 77.8 0.0 8.3 13.9 0.0 100.0 3400 **TAMBORA** 74.0 8.0 12.0 2.0 4.0 100.0 3500 KEBON JERUK 22.2 11.1 44.5 22.2 0.0 100.0 3000 JAKARTA BARAT 69.9 7.5 11.9 9.4 1.3 100.0 TEBET 4100 34.3 2.9 22.9 34.2 5.7 100.0 4200 SETIA BUDI 21.4 35.7 42.9 0.0 0.0 100.0 4300 MAMPANG PRAPATA 10.3 17.2 41.5 10.3 20.7 100.0 4400 PASAR MINGGU 3.4 6.9 51.8 37.9 0.0 100.0 4500 47.0 KEBAYORAN BARU 32.4 14.7 5.9 0.0 100.0 4600 KEBAYORAN LAMA 9.1 9.1 63.6 18.2 0.0 100.0 4700 CILANDAK 0.016.7 50.0 33.3 0.0 100.0 4000 JAKARTA SELATAN 19.6 12.7 42.3 20.3 5.1 100.0 5100 **MATRAMAN** 48.0 8.0 36.0 4.0 4.0 100.0 5200 **PULO GADUNG** 42.4 0.0 54.6 3.0 0.0 100.0 5300 **JATINEGARA** 57.6 22.0 5.1 10.2 5.1 100.0 5400 KRAMAT JATI 71.4 14.3 14.3 0.0 0.0 100.0 5500 PASAR REBO 27.3 9.1 27.3 36.3 0.0 100.0 5600 CAKUNG 45.9 0.0 20.8 33.3 0.0 100.0 JAKARTA TIMUR 5000 51.5 17.3 19.1 9.8 100.0 2.3 10000 **JAKARTA** 51.3 11.8 22.1 11.0 3.8 100.0

Note

A percentage means the ratio of respondents who answered in the affirmative regarding a particular water color of near-by rivers/canals.

Table J.10 Water Smell of Near-by Rivers/Canals by Kecamatan in 1988