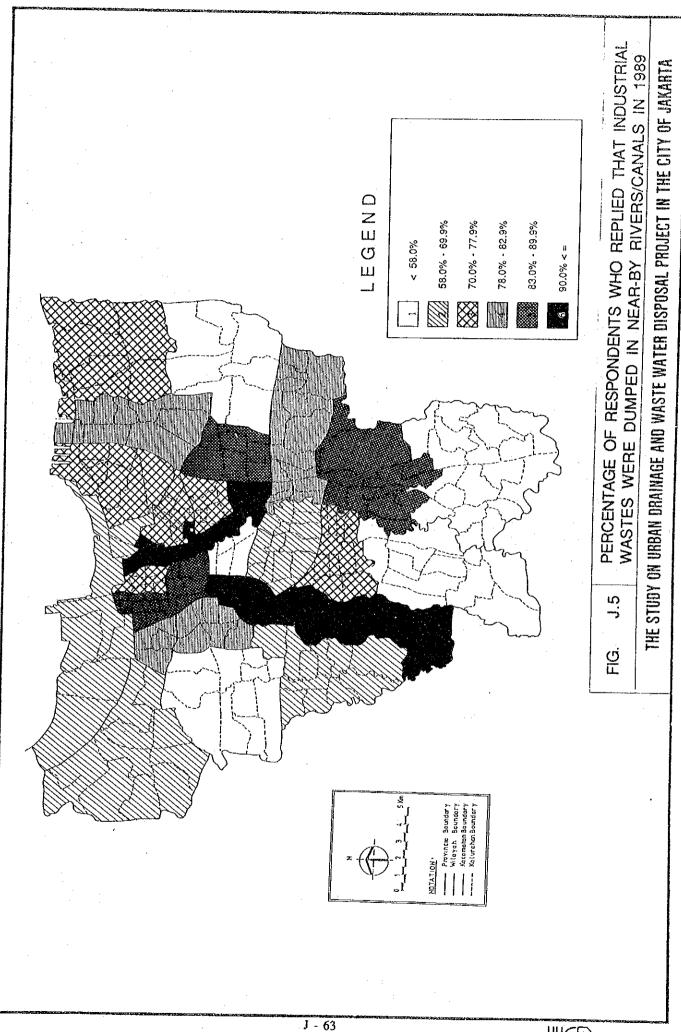

Note: A percentage means the ratio of respondents who answered in the affirmative regarding a particular water smell of near-by rivers/canals.

Table J.11 Practice of Industrial Wastes Dumping in Near-by Rivers/Canals by Kecamatan in 1989