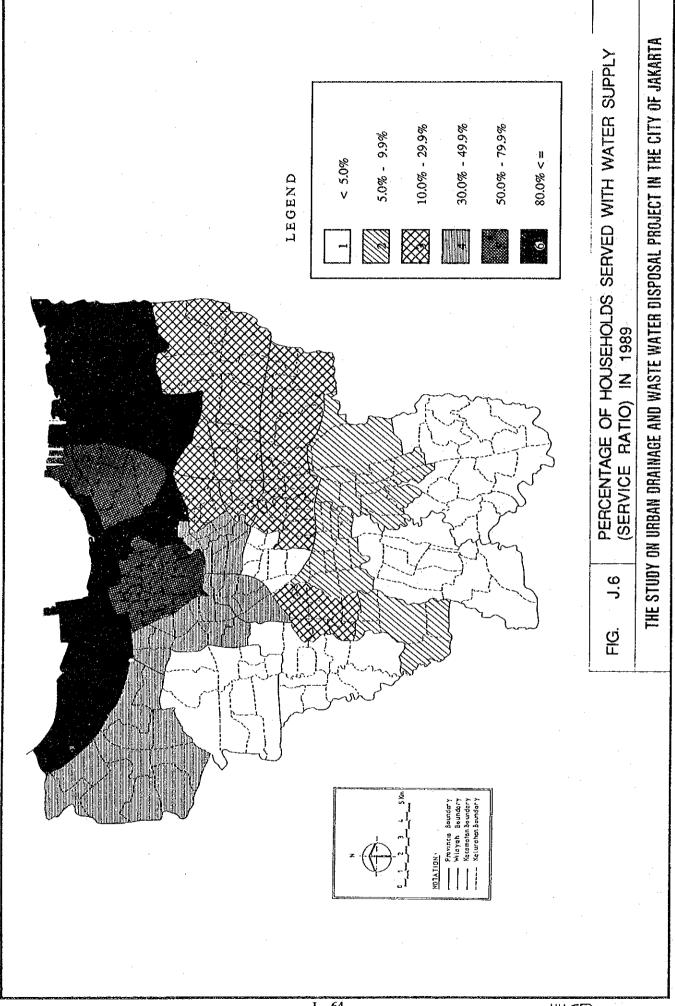

4,234   | 5.2                     | 852,876     | 32.5                    |
| 2007 | 53,844,023 | 2,785,742   | 5.2                     | 905,366     | 32.5                    |
| 2008 | 57,074,664 | 2,956,940   | 5.2                     | 961,006     | 32.5                    |
| 2009 | 60,499,144 | 3,138,410   | 5.2                     | 1,019,983   | 32.5                    |
| 2010 | 64,129,092 | 3,330,768   | 5.2                     | 1,082,500   | 32.5                    |

Relationships between GDP and Total Development Funds

REGRESSION EQUATION: Y = -67558.94 + 5.299197E-02 \* X

where

x: GDP for D.K.I Jakarta (Rp. million)

y: Total development fund for D.K.I Jakarta (Rp. million)

CORRELATION COEFFICIENT = .8579725 T VALUE = 3.734673

Source: DPU, DKI Jakarta & JICA



























APPENDIX K

SUPPLEMENTARY STUDY

#### APPENDIX K SUPPLEMENTARY STUDY

- 1 Sewerage Development for Pluit Housing Estate
- 1.1 Design Condition

## 1.1.1 Pluit Housing Estate Development Plan

The target year of Pluit housing estate development plan is 2005. The whole development area covers 278 ha consisting of Pluit Baru area of 164 ha and Pantai Mutiara area of 114 ha. The population covered in the year 2005 is estimated to be 43,200 with a distribution of 27,200 for Pluit Baru area and 16,000 for Pantai Mutiara. The future population is compared to the existing one as follows:

| •              | Existing | Future (2005) |
|----------------|----------|---------------|
| Pluit Baru     | 23,200   | 27,200        |
| Pantai Mutiara | 3,200    | 16,000        |
| Total