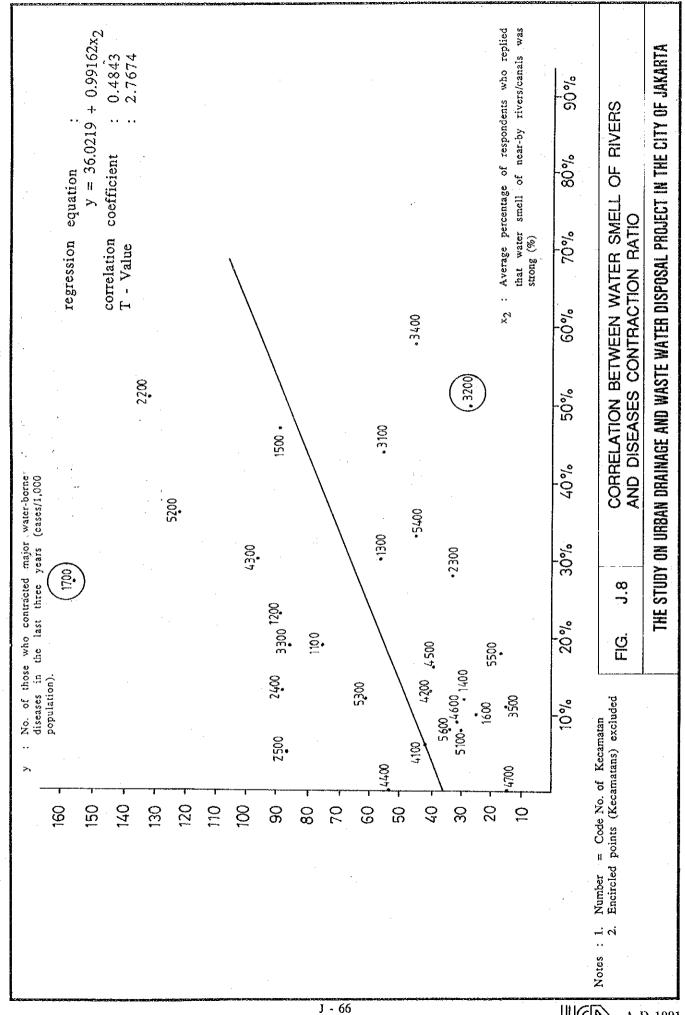

|       |                   |          |              |              | (Unit: % |
|-------|-------------------|----------|--------------|--------------|----------|
| CODE  | NAME OF           | No Smell | Slight Smell | Strong Smell | Total    |
|       | KECAMATAN         |          | April 1981   |              | 1000     |
| 1100  | GAMBIR            | 12.5     | 68.7         | 18.8         | 100.0    |
| 1200  | SAWAH BESAR       | 7.7      | 69.2         | 23.1         | 100.0    |
| 1300  | KEMAYORAN         | 7.4      | 63.0         | 29.6         | 100.0    |
| 1400  | SENEN             | 9.1      | 78.8         | 12.1         | 100.0    |
| 1500  | CEMPAKA PUTIH     | 5.3      | 47.4         | 47.3         | 100.0    |
| 1600  | MENTENG           | 4.8      | 85.7         | 9.5          | 100.0    |
| 1700  | TANAH ABANG       | 6.1      | 66.6         | 27.3         | 100.0    |
| 1000  | JAKARTA PUSAT     | 7.4      | 69.1         | 23.5         | 100.0    |
| 2200  | PENJARINGAN       | 10.3     | 38.5         | 51.2         | 100.0    |
| 2300  | TANJUNG PRIOK     | 15.4     | 56.4         | 28.2         | 100.0    |
| 2400  | KOJA              | 10.0     | 76.7         | 13.3         | 100.0    |
| 2500  | CILINCING         | 10.8     | 83.8         | 5.4          | 100.0    |
| 3000  | JAKARTA UTARA     | 11.7     | 62.8         | 25.5         | 100.0    |
| 3100  | CENGKARENG        | 12.8     | 43.6         | 43.6         | 100.0    |
| 3200  | GROGOL PETAMBURAN | 11.5     | 38.5         | 50.0         | 100.0    |
| 3300  | TAMAN SARI        | 0.0      | 80.6         | 19.4         | 100.0    |
| 3400  | TAMBORA           | 6.0      | 36.0         | 58.0         | 100.0    |
| 3500  | KEBON JERUK       | 44.5     | 44.4         | 11.1         | 100.0    |
| 3000  | JAKARTA BARAT     | 9.4      | 48.7         | 41.9         | 100.0    |
| 4100  | TEBET             | 31.4     | 62.9         | 5.7          | 100.0    |
| 4200  | SETIA BUDI        | 33.3     | 53.4         | 13.3         | 100.0    |
| 4300  | MAMPANG PRAPATAN  | 33.3     | 37.1         | 29.6         | 100.0    |
| 4400  | PASAR MINGGU      | 65.5     | 34.5         | 0.0          | 100.0    |
| 4500  | KEBAYORAN BARU    | 25.0     | 59.4         | 15.6         | 100.0    |
| 4600  | KEBAYORAN LAMA    | 9.1      | 81.8         | 9.1          | 100.0    |
| 4700  | CILANDAK          | 33.3     | 66.7         | 0.0          | 100.0    |
| 4000  | JAKARTA SELATAN   | 35.5     | 52.9         | 11.6         | 100.0    |
| 5100  | MATRAMAN          | 20.0     | 72.0         | 8.0          | 100.0    |
| 5200  | PULO GADUNG       | 27.3     | 36.4         | 36.3         | 100.0    |
| 5300  | JATINEGARA        | 27.6     | 60.3         | 12.1         | 100.0    |
| 5400  | KRAMAT JATI       | 19.0     | 47.7         | 33.3         | 100.0    |
| 5500  | PASAR REBO        | 36.4     | 45.4         | 18.2         | 100.0    |
| 5600  | CAKUNG            | 37.5     | 54.2         | 8.3          | 100.0    |
| 5000  | JAKARTA TIMUR     | 27.3     | 54.1         | 18.6         | 100.0    |
| 10000 | JAKARTA           | 20.4     | 56.3         | 23.3         | 100.0    |

Note: A percentage means the ratio of respondents who answered in the affirmative regarding a particular water smell of near-by rivers/canals.

Table J.11 Practice of Industrial Wastes Dumping in Near-by Rivers/Canals by Kecamatan in 1989