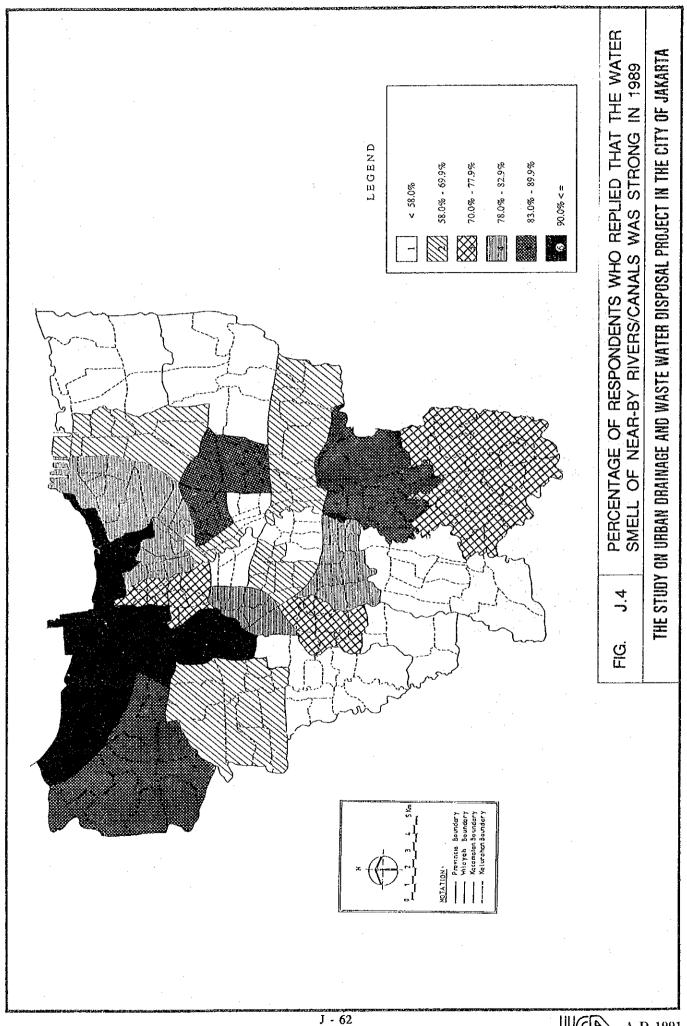

|       |                   |          |              |              | (Unit: % |
|-------|-------------------|----------|--------------|--------------|----------|
| CODE  | NAME OF           | No Smell | Slight Smell | Strong Smell | Total    |
|       | KECAMATAN         |          | April 1981   |              | 1000     |
| 1100  | GAMBIR            | 12.5     | 68.7         | 18.8         | 100.0    |
| 1200  | SAWAH BESAR       | 7.7      | 69.2         | 23.1         | 100.0    |
| 1300  | KEMAYORAN         | 7.4      | 63.0         | 29.6         | 100.0    |
| 1400  | SENEN             | 9.1      | 78.8         | 12.1         | 100.0    |
| 1500  | CEMPAKA PUTIH     | 5.3      | 47.4         | 47.3         | 100.0    |
| 1600  | MENTENG           | 4.8      | 85.7         | 9.5          | 100.0    |
| 1700  | TANAH ABANG       | 6.1      | 66.6         | 27.3         | 100.0    |
| 1000  | JAKARTA PUSAT     | 7.4      | 69.1         | 23.5         | 100.0    |
| 2200  | PENJARINGAN       | 10.3     | 38.5         | 51.2         | 100.0    |
| 2300  | TANJUNG PRIOK     | 15.4     | 56.4         | 28.2         | 100.0    |
| 2400  | KOJA              | 10.0     | 76.7         | 13.3         | 100.0    |
| 2500  | CILINCING         | 10.8     | 83.8         | 5.4          | 100.0    |
| 3000  | JAKARTA UTARA     | 11.7     | 62.8         | 25.5         | 100.0    |
| 3100  | CENGKARENG        | 12.8     | 43.6         | 43.6         | 100.0    |
| 3200  | GROGOL PETAMBURAN | 11.5     | 38.5         | 50.0         | 100.0    |
| 3300  | TAMAN SARI        | 0.0      | 80.6         | 19.4         | 100.0    |
| 3400  | TAMBORA           | 6.0      | 36.0         | 58.0         | 100.0    |
| 3500  | KEBON JERUK       | 44.5     | 44.4         | 11.1         | 100.0    |
| 3000  | JAKARTA BARAT     | 9.4      | 48.7         | 41.9         | 100.0    |
| 4100  | TEBET             | 31.4     | 62.9         | 5.7          | 100.0    |
| 4200  | SETIA BUDI        | 33.3     | 53.4         | 13.3         | 100.0    |
| 4300  | MAMPANG PRAPATAN  | 33.3     | 37.1         | 29.6         | 100.0    |
| 4400  | PASAR MINGGU      | 65.5     | 34.5         | 0.0          | 100.0    |
| 4500  | KEBAYORAN BARU    | 25.0     | 59.4         | 15.6         | 100.0    |
| 4600  | KEBAYORAN LAMA    | 9.1      | 81.8         | 9.1          | 100.0    |
| 4700  | CILANDAK          | 33.3     | 66.7         | 0.0          | 100.0    |
| 4000  | JAKARTA SELATAN   | 35.5     | 52.9         | 11.6         | 100.0    |
| 5100  | MATRAMAN          | 20.0     | 72.0         | 8.0          | 100.0    |
| 5200  | PULO GADUNG       | 27.3     | 36.4         | 36.3         | 100.0    |
| 5300  | JATINEGARA        | 27.6     | 60.3         | 12.1         | 100.0    |
| 5400  | KRAMAT JATI       | 19.0     | 47.7         | 33.3         | 100.0    |
| 5500  | PASAR REBO        | 36.4     | 45.4         | 18.2         | 100.0    |
| 5600  | CAKUNG            | 37.5     | 54.2         | 8.3          | 100.0    |
| 5000  | JAKARTA TIMUR     | 27.3     | 54.1         | 18.6         | 100.0    |
| 10000 | JAKARTA           | 20.4     | 56.3         | 23.3         | 100.0    |

Note: A percentage means the ratio of respondents who answered in the affirmative regarding a particular water smell of near-by rivers/canals.

Table J.11 Practice of Industrial Wastes Dumping in Near-by Rivers/Canals by Kecamatan in 1989