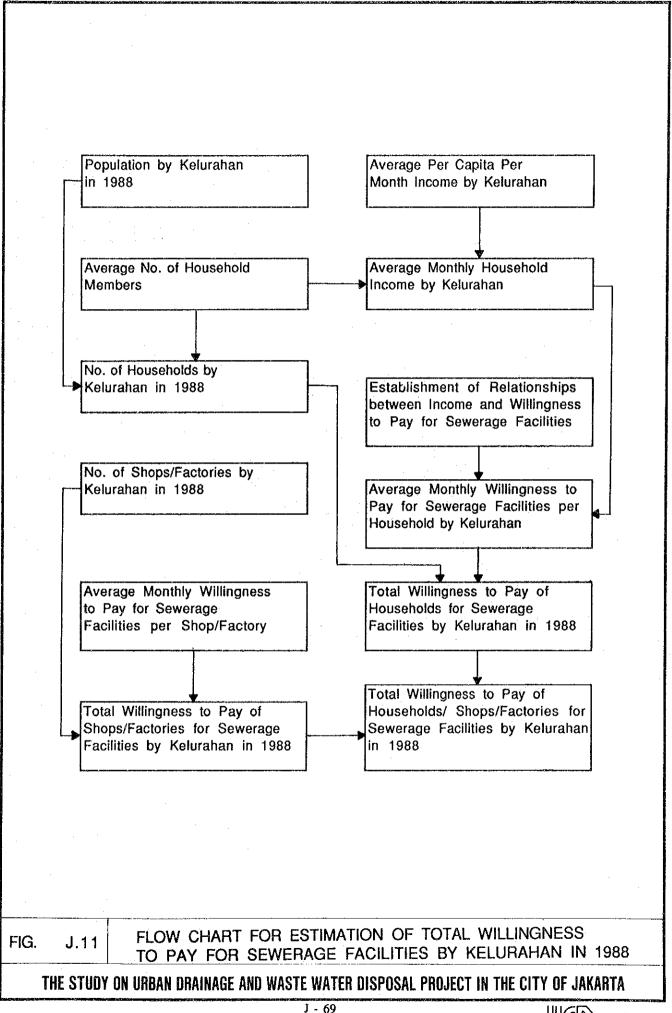

5.2                     | 852,876     | 32.5                    |
| 2007 | 53,844,023 | 2,785,742   | 5.2                     | 905,366     | 32.5                    |
| 2008 | 57,074,664 | 2,956,940   | 5.2                     | 961,006     | 32.5                    |
| 2009 | 60,499,144 | 3,138,410   | 5.2                     | 1,019,983   | 32.5                    |
| 2010 | 64,129,092 | 3,330,768   | 5.2                     | 1,082,500   | 32.5                    |

Relationships between GDP and Total Development Funds

REGRESSION EQUATION: Y = -67558.94 + 5.299197E-02 \* X

where

x: GDP for D.K.I Jakarta (Rp. million)

y: Total development fund for D.K.I Jakarta (Rp. million)

CORRELATION COEFFICIENT = .8579725 T VALUE = 3.734673

Source: DPU, DKI Jakarta & JICA



























APPENDIX K

SUPPLEMENTARY STUDY

#### APPENDIX K SUPPLEMENTARY STUDY

- 1 Sewerage Development for Pluit Housing Estate
- 1.1 Design Condition

## 1.1.1 Pluit Housing Estate Development Plan

The target year of Pluit housing estate development plan is 2005. The whole development area covers 278 ha consisting of Pluit Baru area of 164 ha and Pantai Mutiara area of 114 ha. The population covered in the year 2005 is estimated to be 43,200 with a distribution of 27,200 for Pluit Baru area and 16,000 for Pantai Mutiara. The future population is compared to the existing one as follows:

| •              | Existing | Future (2005) |
|----------------|----------|---------------|
| Pluit Baru     | 23,200   | 27,200        |
| Pantai Mutiara | 3,200    | 16,000        |
| Total          | 26,