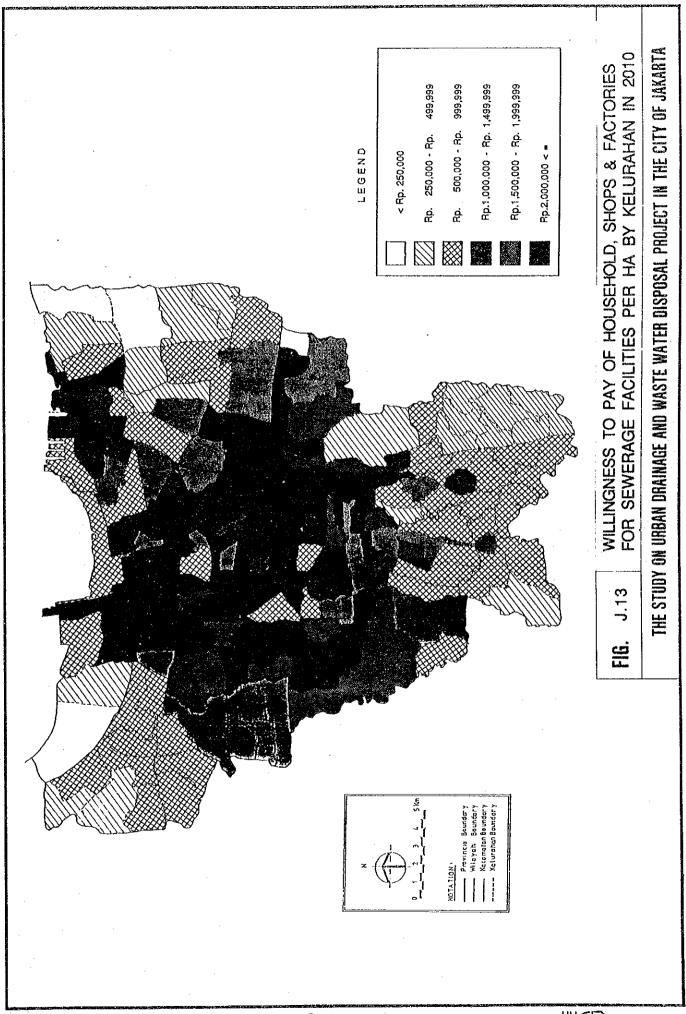

| 852,876     | 32.5                    |
| 2007 | 53,844,023 | 2,785,742   | 5.2                     | 905,366     | 32.5                    |
| 2008 | 57,074,664 | 2,956,940   | 5.2                     | 961,006     | 32.5                    |
| 2009 | 60,499,144 | 3,138,410   | 5.2                     | 1,019,983   | 32.5                    |
| 2010 | 64,129,092 | 3,330,768   | 5.2                     | 1,082,500   | 32.5                    |

Relationships between GDP and Total Development Funds

REGRESSION EQUATION: Y = -67558.94 + 5.299197E-02 \* X

where

x: GDP for D.K.I Jakarta (Rp. million)

y: Total development fund for D.K.I Jakarta (Rp. million)

CORRELATION COEFFICIENT = .8579725 T VALUE = 3.734673

Source: DPU, DKI Jakarta & JICA



























APPENDIX K

SUPPLEMENTARY STUDY

#### APPENDIX K SUPPLEMENTARY STUDY

- 1 Sewerage Development for Pluit Housing Estate
- 1.1 Design Condition

## 1.1.1 Pluit Housing Estate Development Plan

The target year of Pluit housing estate development plan is 2005. The whole development area covers 278 ha consisting of Pluit Baru area of 164 ha and Pantai Mutiara area of 114 ha. The population covered in the year 2005 is estimated to be 43,200 with a distribution of 27,200 for Pluit Baru area and 16,000 for Pantai Mutiara. The future population is compared to the existing one as follows:

| •              | Existing | Future (2005) |
|----------------|----------|---------------|
| Pluit Baru     | 23,200   | 27,200        |
| Pantai Mutiara | 3,200    | 16,000        |
| Total          | 26,400