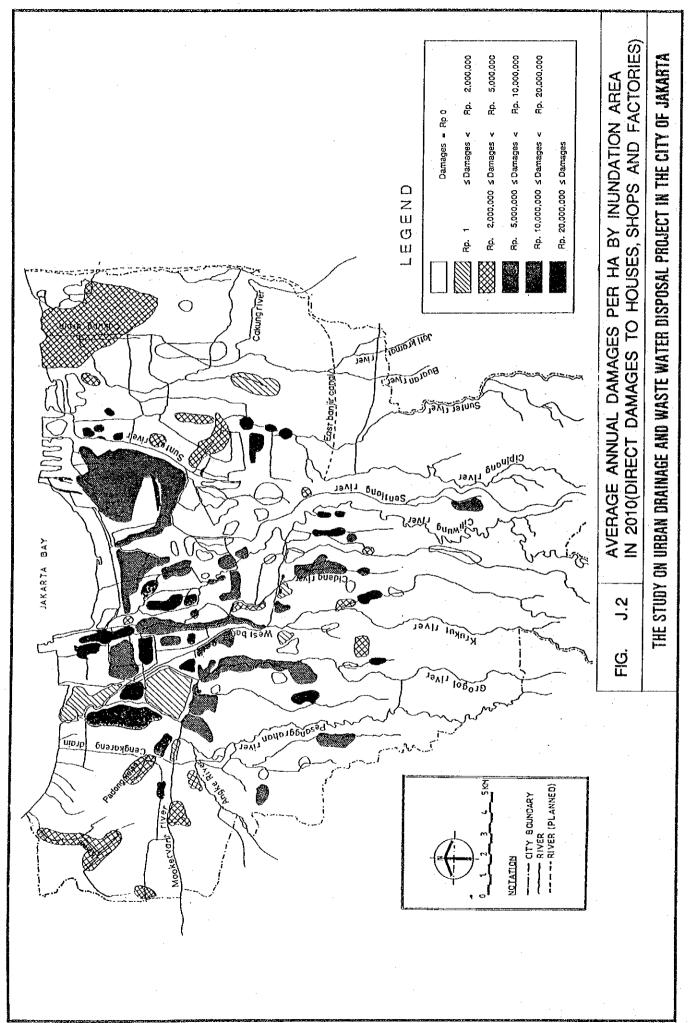

Note : Property = Houses, Shops and Factories

Table J.2 Estimated Average Annual Flood Damages (Direct Damages to Property) per ha by Inundation Area in 2010 - 'Without' Case

|                 |               |                 | (Unit : Rp.)  |
|-----------------|---------------|-----------------|---------------|
| Inundation Area | Flood Damages | Inundation Area | Flood Damages |
| No. 1           | 11,011,830    | No. 49          | 213,585       |
| 2               | 15,298,830    | 50              | 11,479,510    |
| 3               | 5,802,951     | 51              | 11,296,330    |
| 4               | 2,930,207     | 52              | 37,742,250    |
| 5               | 14,234,740    | 53              | 8,597,296     |
| 6               | 8,523,793     | 54              | 0             |
| 7               | 15,393,910    | 55              | 22,208,150    |
| 8               | 12,628,540    | 56              | 31,754,570    |
| 9               | 6,419,451     | 57              | 18,742,210    |
| 10              | 0             | 58              | 11,607,020    |
| 11              | 10,188,240    | 59              | 15,803,660    |
| 12              | . 0           | 60              | 0             |
| . 13            | 0             | 61              | . 0           |
| 14              | 0             | 62              | 27,863,200    |
| 15              | 13,893,790    | 63              | 82,097,320    |
| 16              | 14,861,490    | 64              | 73,247,830    |
| 17              | 0             | 65              | 96,384,990    |
| 18              | 0             | 66              | 11,919,770    |
| 19              | .0            | 67              | 903,644       |
| 20              | 2,420,947     | 68              | 0             |
| 21              | 0             | 69              | 15,237,920    |
| 22              | 19,259,720    | 70              | 4,040,380     |
| 23              | 1,032,358     | 71              | 0             |
| 24              | 0             | 72              | 65,074,910    |
| 25              | 8,178,667     | 73              | 15,675,230    |
| 26              | 1,283,742     | 74              | 3,849,011     |
| 27              | 48,925,560    | 75              | 12,806,580    |
| 28              | 14,515,400    | 76              | 0             |
| 29              | 23,828,920    | 77              | 0             |
| : 30            | 0             | 78              | 0             |
| 31              | 18,788,230    | 79              | 3,121,193     |
| 32              | 15,130,220    | 80              | 41,826,030    |
| 33              | : 0           | 81              | 17,310,380    |
| 34              | 57,662,220    | 82              | 0             |
| 35              | 51,945,780    | 83              | 0             |
| 36              | 27,994,800    | 84              | 34,284,290    |
| 37              | 54,095,580    | 85              | 54,818,870    |
| 38              | 4,775,201     | 86              | 88,712,350    |
| 39              | 4,869,073     | 87              | 3,339,459     |
| 40              | 8,376,738     | 88              | 11,702,010    |
| 41              | 0             | 89              | 0             |
| 42              | 0             | 90              | 62,032,050    |
| 43              | 3,813,139     | 91              | 1,767,807     |
| 44              | 2,529,277     | 92              | 1,903,343     |
| 45              | 0             | 93              | 16,967,098    |
| 46              | 7,077,866     | 94              | 6,134,524     |
| 47              | 3,957,991     | 95              | 3,983,142     |
| 48              | 8,591,124     | 96              | 0             |