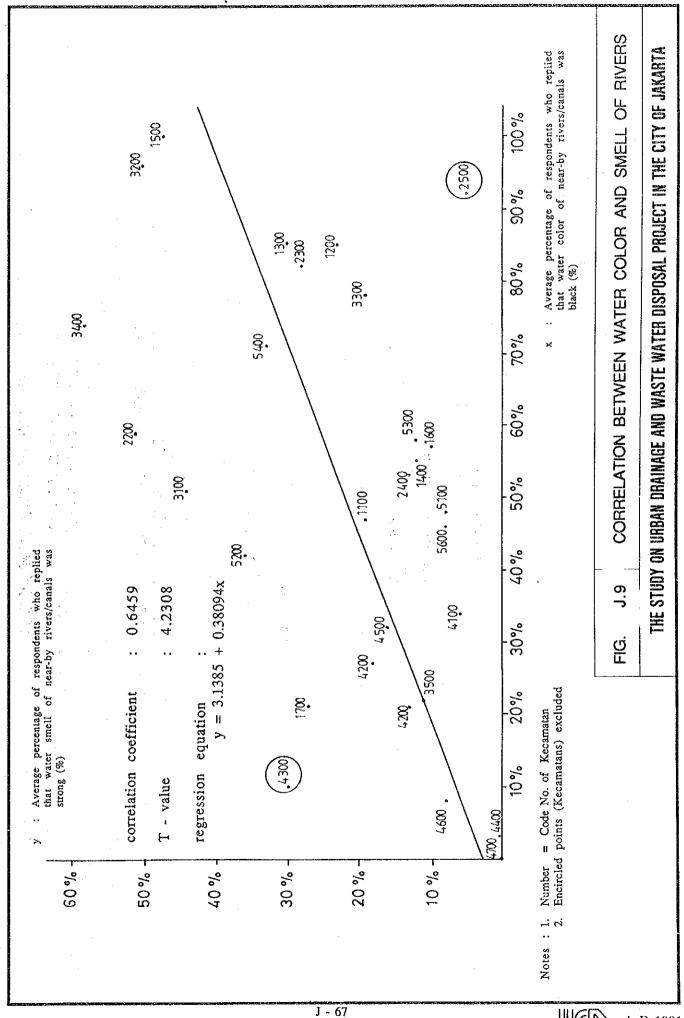

EIRR= 20.17

Table J.9 Water Colors of Near-by Rivers/Canals by Kecamatan in 1988

(Unit: %) Black Dark Light CODE NAME OF Gray Green Total NUMBER **KECAMATAN** Brown Brown 47.1 0.0 35.2 5.9 11.8 1100 GAMBIR 100.0 15.4 0.0 0.0 1200 SAWAH BESAR 84.6 0.0 100.0 1300 KEMAYORAN 85.2 7.4 7.4 0.0 0.0 100,0 1400 SENEN 54.5 15.2 6.1 24.2 0.0 100.0 100.0 0.0 0.0 0.0 0.0 1500 CEMPAKA PUTIII 100.0 9.5 1600 MENTENG 57.1 28.6 4.8 0.0 100.0 1700 TANAH ABANG 21.2 6.1 63.6 6.1 3.0 100.0 1000 JAKARTA PUSAT 60.2 10.4 20.2 7.4 1.8 100.0 2200 PENJARINGAN 58.9 20.5 7.7 2.6 10.3 100.0 2300 TANJUNG PRIOK 82.1 0.0 5.1 100.0 0.0 12.8 2400 KOJA 53.4 10.0 13.3 3.3 20.0 100.0 2500 CILINCING 91.9 2.7 100.0 0.0 2.7 2.7 3000 JAKARTA UTARA 72.4 7.6 6.9 2.1 11,0 100.0 17.9 3100 CENGKARENG 51.4 17.9 12.8 0.0 100.0 3200 GROGOL PETAMBURA 96.2 0.0 3.8 0.0 0.0100.0 3300 TAMAN SARI 77.8 0.0 8.3 13.9 0.0 100.0 3400 **TAMBORA** 74.0 8.0 12.0 2.0 4.0 100.0 3500 KEBON JERUK 22.2 11.1 44.5 22.2 0.0 100.0 3000 JAKARTA BARAT 69.9 7.5 11.9 9.4 1.3 100.0 TEBET 4100 34.3 2.9 22.9 34.2 5.7 100.0 4200 SETIA BUDI 21.4 35.7 42.9 0.0 0.0 100.0 4300 MAMPANG PRAPATA 10.3 17.2 41.5 10.3 20.7 100.0 4400 PASAR MINGGU 3.4 6.9 51.8 37.9 0.0 100.0 4500 47.0 KEBAYORAN BARU 32.4 14.7 5.9 0.0 100.0 4600 KEBAYORAN LAMA 9.1 9.1 63.6 18.2 0.0 100.0 4700 CILANDAK 0.016.7 50.0 33.3 0.0 100.0 4000 JAKARTA SELATAN 19.6 12.7 42.3 20.3 5.1 100.0 5100 **MATRAMAN** 48.0 8.0 36.0 4.0 4.0 100.0 5200 **PULO GADUNG** 42.4 0.0 54.6 3.0 0.0 100.0 5300 **JATINEGARA** 57.6 22.0 5.1 10.2 5.1 100.0 5400 KRAMAT JATI 71.4 14.3 14.3 0.0 0.0 100.0 5500 PASAR REBO 27.3 9.1 27.3 36.3 0.0 100.0 5600 CAKUNG 45.9 0.0 20.8 33.3 0.0 100.0 JAKARTA TIMUR 5000 51.5 17.3 19.1 9.8 100.0 2.3 10000 **JAKARTA** 51.3 11.8 22.1 11.0 3.8 100.0

Note

A percentage means the ratio of respondents who answered in the affirmative regarding a particular water color of near-by rivers/canals.

Table J.10 Water Smell of Near-by Rivers/Canals by Kecamatan in 1988

|       |                   |          |              |              | (Unit: % |
|-------|-------------------|----------|--------------|--------------|----------|
| CODE  | NAME OF           | No Smell | Slight Smell | Strong Smell | Total    |
|       | KECAMATAN         |          | April 1981   |              | 1000     |
| 1100  | GAMBIR            | 12.5     | 68.7         | 18.8         | 100.0    |
| 1200  | SAWAH BESAR       | 7.7      | 69.2         | 23.1         | 100.0    |
| 1300  | KEMAYORAN         | 7.4      | 63.0         | 29.6         | 100.0    |
| 1400  | SENEN             | 9.1      | 78.8         | 12.1         | 100.0    |
| 1500  | CEMPAKA PUTIH     | 5.3      | 47.4         | 47.3         | 100.0    |
| 1600  | MENTENG           | 4.8      | 85.7         | 9.5          | 100.0    |
| 1700  | TANAH ABANG       | 6.1      | 66.6         | 27.3         | 100.0    |
| 1000  | JAKARTA PUSAT     | 7.4      | 69.1         | 23.5         | 100.0    |
| 2200  | PENJARINGAN       | 10.3     | 38.5         | 51.2         | 100.0    |
| 2300  | TANJUNG PRIOK     | 15.4     | 56.4         | 28.2         | 100.0    |
| 2400  | KOJA              | 10.0     | 76.7         | 13.3         | 100.0    |
| 2500  | CILINCING         | 10.8     | 83.8         | 5.4          | 100.0    |
| 3000  | JAKARTA UTARA     | 11.7     | 62.8         | 25.5         | 100.0    |
| 3100  | CENGKARENG        | 12.8     | 43.6         | 43.6         | 100.0    |
| 3200  | GROGOL PETAMBURAN | 11.5     | 38.5         | 50.0         | 100.0    |
| 3300  | TAMAN SARI        | 0.0      | 80.6         | 19.4         | 100.0    |
| 3400  | TAMBORA           | 6.0      | 36.0         | 58.0         | 100.0    |
| 3500  | KEBON JERUK       | 44.5     | 44.4         | 11.1         | 100.0    |
| 3000  | JAKARTA BARAT     | 9.4      | 48.7         | 41.9         | 100.0    |
| 4100  | TEBET             | 31.4     | 62.9         | 5.7          | 100.0    |
| 4200  | SETIA BUDI        | 33.3     | 53.4         | 13.3         | 100.0    |
| 4300  | MAMPANG PRAPATAN  | 33.3     | 37.1         | 29.6         | 100.0    |
| 4400  | PASAR MINGGU      | 65.5     | 34.5         | 0.0          | 100.0    |
| 4500  | KEBAYORAN BARU    | 25.0     | 59.4         | 15.6         | 100.0    |
| 4600  | KEBAYORAN LAMA    | 9.1      | 81.8         | 9.1          | 100.0    |
| 4700  | CILANDAK          | 33.3     | 66.7         | 0.0          | 100.0    |
| 4000  | JAKARTA SELATAN   | 35.5     | 52.9         | 11.6         | 100.0    |
| 5100  | MATRAMAN          | 20.0     | 72.0         | 8.0          | 100.0    |
| 5200  | PULO GADUNG       | 27.3     | 36.4         | 36.3         | 100.0    |
| 5300  | JATINEGARA        | 27.6     | 60.3         | 12.1         | 100.0    |
| 5400  | KRAMAT JATI       | 19.0     | 47.7         | 33.3         | 100.0    |
| 5500  | PASAR REBO        | 36.4     | 45.4         | 18.2         | 100.0    |
| 5600  | CAKUNG            | 37.5     | 54.2         | 8.3          | 100.0    |
| 5000  | JAKARTA TIMUR     | 27.3     | 54.1         | 18.6         | 100.0    |
| 10000 | JAKARTA           | 20.4     | 56.3         | 23.3         | 100.0    |

Note: A percentage means the ratio of respondents who answered in the affirmative regarding a particular water smell of near-by rivers/canals.

Table J.11 Practice of Industrial Wastes Dumping in Near-by Rivers/Canals by Kecamatan in 1989