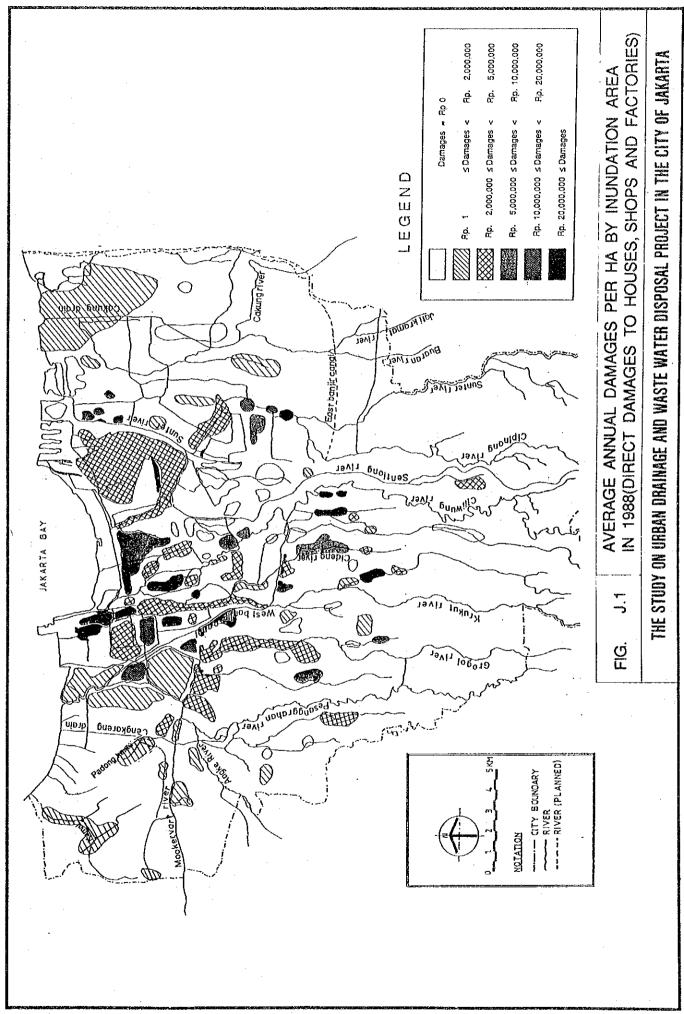

Table J.1 Estimated Average Annual Flood Damages
(Direct Damages to Property) per ha
by Inundation Area in 1988 - 'Without' Case

(Unit: Rp.) Inundation Area Flood Damages Flood Damages Inundation Area 72,132 49 No. No. 1 4,091,352 50 4,280,691 2 5,776,445 3 2,225,148 51 3,580,972 52 13,360,580 4 1,037,859 53 3,043,223 5 5,029,563 2,879,442 54 6 8,193,991 55 1,442,748 7 11,718,240 56 8 3,832,603 3,077,214 57 9 2,368,116 58 2,467,366 10 3,648,013 59 1,914,271 11 60 0 0 12 0 0 61 13 6,064,450 62 14 63 27,810,040 15 5,196,081 64 25,510,050 5,227,847 16 65 31,265,660 17 3,621,011 0 66 18 67 255,762 0 19 68 853,412 20 4,847,723 69 21 1,305,906 6,443,180 70 22 342,637 71 23 72 21,207,880 24 5,151,307 73 1,493,652 25 74 1,124,252 354,974 26 2,715,978 75 27 14,705,930 0 4,774,203 76 28 77 0 29 7,760,458 78 30 6,730,764 79 689,417 31 13,318,250 80 4,375,037 32 2,950,765 81 33 0 18,226,910 82 34 83 0 16,421,070 35 9,285,216 84 36 7,513,131 14,639,640 85 37 17,101,550 26,296,600 86 38 853,668 87 1,080,698 39 1,226,147 3,662,771 88 2,281,195 40 89 41 16,334,060 90 42 91 358,789 1,206,871 43 92 491,071 44 513,521 93 3,015,270 45 94 1,395,082 1,871,291 46 95 1,018,191 831,219 47 96 48 2,379,517

Note : Property = Houses, Shops and Factories

Table J.2 Estimated Average Annual Flood Damages (Direct Damages to Property) per ha by Inundation Area in 2010 - 'Without' Case

|                 |               |                 | (Unit : Rp.)  |
|-----------------|---------------|-----------------|---------------|
| Inundation Area | Flood Damages | Inundation Area | Flood Damages |
| No. 1           | 11,011,830    | No. 49          | 213,585       |
| 2               | 15,298,830    | 50              | 11,479,510    |
| 3               | 5,802,951     | 51              | 11,296,330    |
| 4               | 2,930,207     | 52              | 37,742,250    |
| 5               | 14,234,740    | 53              | 8,597,296     |
| 6               | 8,523,793     | 54              | 0             |
| 7               | 15,393,910    | 55              | 22,208,150    |
| 8               | 12,628,540    | 56              | 31,754,570    |
| 9               | 6,419,451     | 57              | 18,742,210    |
| 10              | 0             | 58              | 11,607,020    |
| 11              | 10,188,240    | 59              | 15,803,660    |
| 12              | . 0           | 60              | 0             |
| . 13            | 0             | 61              | . 0           |
| 14              | 0             | 62              | 27,863,200    |
| 15              | 13,893,790    | 63              | 82,097,320    |
| 16              | 14,861,490    | 64              | 73,247,830    |
| 17              | 0             | 65              | 96,384,990    |
| 18              | 0             | 66              | 11,919,770    |
| 19              | .0            | 67              | 903,644       |
| 20              | 2,420,947     | 68              | 0             |
| 21              | 0             | 69              | 15,237,920    |
| 22              | 19,259,720    | 70              | 4,040,380     |
| 23              | 1,032,358     | 71              | 0             |
| 24              | 0             | 72              | 65,074,910    |
| 25              | 8,178,667     | 73              | 15,675,230    |
| 26              | 1,283,742     | 74              | 3,849,011     |
| 27              | 48,925,560    | 75              | 12,806,580    |
| 28              | 14,515,400    | 76              | 0             |
| 29              | 23,828,920    | 77              | 0             |
| : 30            | 0             | 78              | 0             |
| 31              | 18,788,230    | 79              | 3,121,193     |
| 32              | 15,130,220    | 80              | 41,826,030    |
| 33              | : 0           | 81              | 17,310,380    |
| 34              | 57,662,220    | 82              | 0             |
| 35              | 51,945,780    | 83              | 0             |
| 36              | 27,994,800    | 84              | 34,284,290    |
| 37              | 54,095,580    | 85              | 54,818,870    |
| 38              | 4,775,201     | 86              | 88,712,350    |
| 39              | 4,869,073     | 87              | 3,339,459     |
| 40              | 8,376,738     | 88              | 11,702,010    |
| 41              | 0             | 89              | 0             |
| 42              | 0             | 90              | 62,032,050    |
| 43              | 3,813,139     | 91              | 1,767,807     |
| 44              | 2,529,277     | 92              | 1,903,343     |
| 45              | 0             | 93              | 16,967,098    |
| 46              | 7,077,866     | 94              | 6,134,524     |
| 47              | 3,957,991     | 95              | 3,983,142     |
| 48              | 8,591,124     | 96              | 0             |