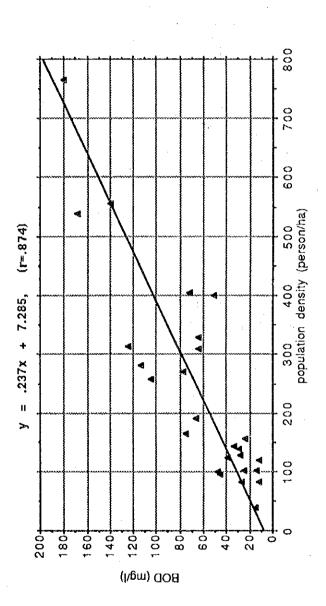

N OF OBJECTIVE RIVER BASIN



**LEGEND** 

OUT-PUT STATION OF WATER QUALITY ( 15 STATIONS )

SUB-BASIN OF WASTEWATER AND POLLUTION LOAD DISCHARGE INPUT STATION OF WATER FLOW AND POLLUTION LOAD (7 STATIONS)

RIVER BASIN OUTSIDE THE STUDY AREA

FIG. H.2

MODEL OF RIVER SYSTEM



RIVER WATER FLOW OBSERVATION STATION (P4L)

THE STUDY ON URBAN DRAINAGE AND WASTE WATER DISPOSAL PROJECT IN THE CITY OF JAKARTA

WATER FLOW OBSERVATION STATION



CATCHMENT AREA FOR RUN-OFF COEFFICIENT ESTIMATION



## LEGEND

River

①~ @ Water Quality Simulated Station

Figures mean river water quality of BOD in mg/l

- 19
- 17
- Top:Observed Existing River water Quality
  Mid:Simulated Existing River water Quality
  Bottom:Simulated Future River water Quality 21

FIG. H.5

SIMULATED FUTURE RIVER WATER QUALITY







THE STUDY ON URBAN DRAINAGE AND WASTE WATER DISPOSAL PROJECT IN THE CITY OF JAKARTA CORRELATION BETWEEN RIVER WATER QUALITY AND POPULATION DENSITY FIG. H.8









H-231

\_\_\_\_\_\_A.D 1991



A.D 1991



: Boundary of Sewerage

Development Zone

: Zone No.

: Sewerage Treatment Plant

FIG. H.14

MULTIPLE SMALL SCALE ON-LAND TREATMENT SYSTEM



MULTIPLE MEDIUM SCALE ON-LAND TREATMENT SYSTEM



: Kelurahan Boundary

: Boundary of Sewerage

Development Zone

: Conveyance Sewer Line : Sewerage Treatment Plant

: Booster Pump Station

FIG. H.16

SINGLE LARGE SCALE ON-LAND TREATMENT SYSTEM