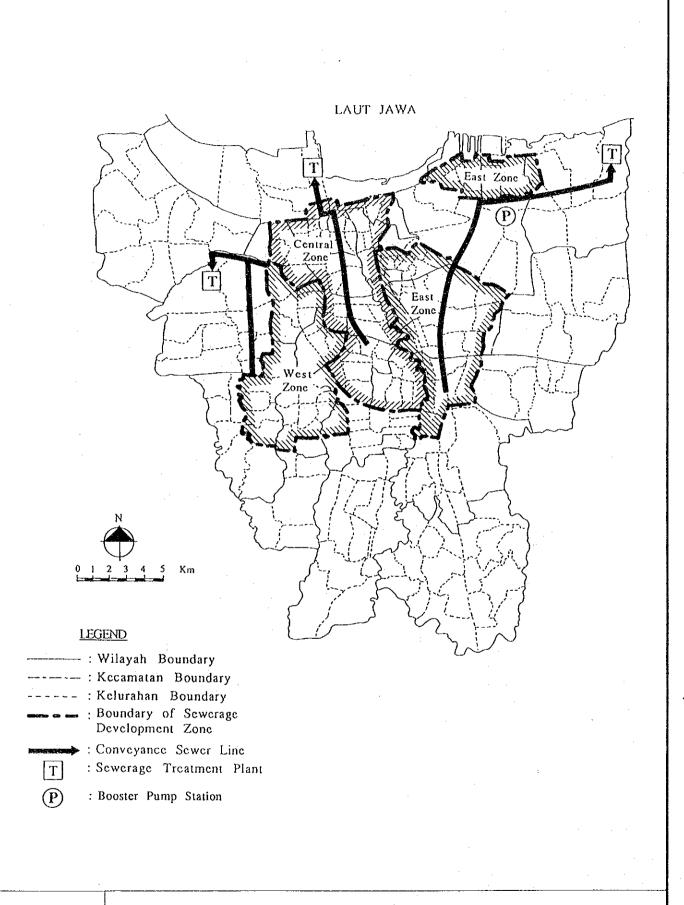

### 7.2.1 Alleviation by Sewerage Development

The treated effluent from the proposed wastewater treatment plants are discharged to rivers and canals of nearby plants as follows:

Central Zone Jakarta Bay

North West Zone Cengkareng Drain

South West Zone Pesanggrahan River

North East Zone Sunter River
South East Zone Sunter River
Tanjung Priok Zone Cakung Drain

Wastewater and BOD load balances of the Study Area in each drainage sub basin under the implementation of sewerage development is shown in Table H.46 (ref. also Fig. H.41).