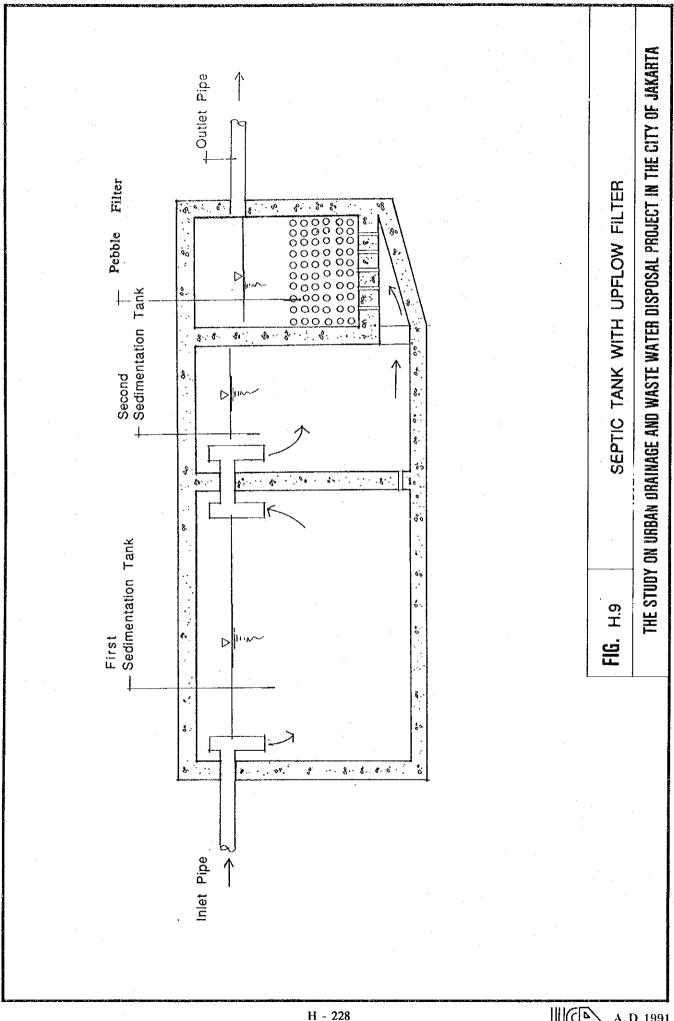

## 8.1.2 On-site Treatment System

Estimated project cost of on-site treatment system, consisting of direct construction cost, land acquisition cost, engineering and administration costs, and physical contingency, amounts to Rp.88,814 million at June 1990 prices as given below (Rp.1,411,074 million including construction cost of household treatment plant).

| Cost Item                        | Amount (Million Rp.) |
|----------------------------------|----------------------|
| A. Direct Const. Cost            | 63,880               |
| (1) Public Toilet                | 31,940               |
| (2) Sludge Treatment Plant       | 2,400                |
| (3) Collection Truck             | 29,540               |
| B. Land Acquisition Cost         | 17,162               |
| C. Administration Cost           | 1,216                |
| D. Engineering Cost              | 168                  |
| 7% of direct const. cost of slu  | idge                 |
| treatment plant                  |                      |
| E. Physical Contingency          | 6,388                |
| Total                            | 88,814               |
| F. Private Treatment Const. Cost | 1,322,260            |
| (1) Toilet with Septic Tank      | 460,080              |
| (2) Toilet with Leaching Pi      | 6,120                |
| (3) Toilet with Septic Tank      | with                 |
| up-flow Filter                   | 856,060              |
| Grand Total                      | 1,411,074            |