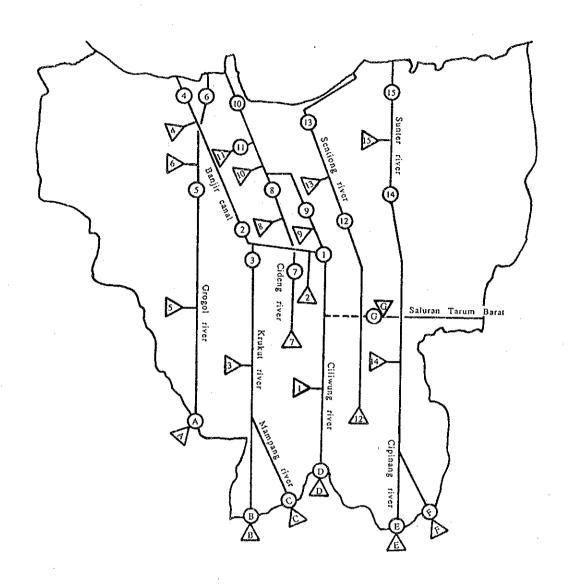

# In-put Station

| River Name        | Station No. | Existing             |
|-------------------|-------------|----------------------|
| <u> </u>          | No.         | Observed (BOD, mg/l) |
| Grogol River      | Α           | 24                   |
| Krukut River      | В           | 22                   |
| Mampang River     | C           | 18                   |
| Ciliwung River    | D           | 10                   |
| Cipinang River    | E           | 11                   |
| Sunter River      | F           | 16                   |
| Saluran Tarum Bar | G           | 18                   |
| Average           |             | 17                   |

Table H.3 Water Flow of Rivers and Canals in Dry Season

| Location    | Name           | Flow (m3/s) | Location | Name                | Flow (m3/s) |
|-------------|----------------|-------------|----------|---------------------|-------------|
|             |                |             |          |                     |             |
| 1           | Ciliwung River | 6.28        | 13       | Malang River        | 1.20        |
| 7           | Ciliwung River | 10.76       | 14       | Grogol River        | 79.0        |
| ო           | Banjir Canal   | 13.45       | 15       | Grogol River        | 0.38        |
| 4           | Banjir Canal   | 6.41        | 16       | Muara Karang River  | 1.64        |
| w           | Cipinang River | 0.29        | 17       | Ciliwung River      | 7.02        |
| 9           | Sunter River   | 1.03        | 18       | Old Angke River     | 2.48        |
| 7           | Sunter River   | 3.16        | 19       | Sentiong River      | 0.05        |
| ∞           | Sunter River   | 5.08        | 20       | Sentiong River      | 0.49        |
| 0           | Sunter River   | 2.91        | 21       | Pesanggarahan River | 3.20        |
| 10          | Krukut River   | 1.30        | 22       | Cakung River        | 0.05        |
| <u></u> = - | Krukut River   | 3.57        | 23       | Buaran River        | 0.05        |
| 12          | Mampang River  | 0.93        | 24       | Jatikramat River    | 0.13        |
|             |                |             |          |                     |             |