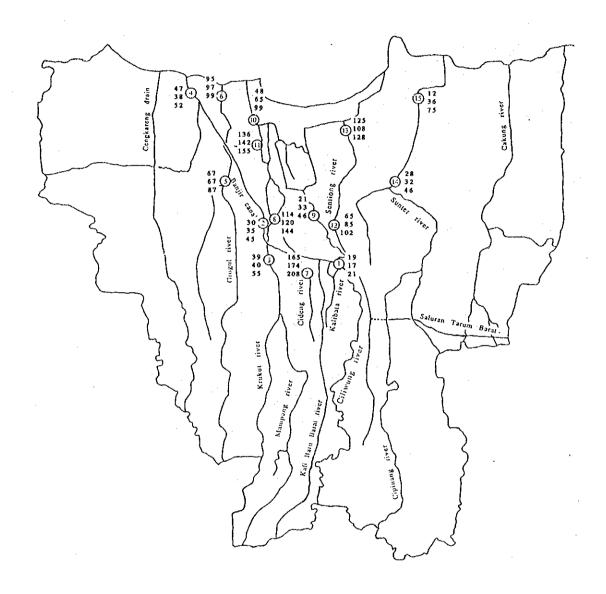

Table H.1 Catchment Area of Divided Sub-basin

| Name of River Basin | No of     | Name of        | Catchment |
|---------------------|-----------|----------------|-----------|
|                     | Sub-Basin | Sub-Basin      | Arca (ha) |
| Ciliwung-Banjir C.  |           | Total          | 13,538    |
| ·                   | 1         | Upper Ciliwung | 3,434     |
|                     | 2         | Kali Bata      | 1,538     |
|                     | 3         | Krukut         | 6,511     |
|                     | 4         | Lower Angke    | 2,055     |
| Grogol              |           | Total          | 6,436     |
|                     | 5         | Upper Grogol   | 4,969     |
|                     | 6         | Lower Grogol   | 1,467     |
| Cideng              |           | Total          | 3,745     |
|                     | 7         | Upper Cideng   | 666       |
|                     | 8         | Middle Cideng  | 807       |
|                     | 9         | Lower Ciliwung | 391       |
|                     | 10        | Lower Cideng   | 1,812     |
|                     | 11        | Old Angke      | 69        |
| Sentiong            |           | Total          | 2,259     |
|                     | 12        | Upper Sentiong | 820       |
| 1                   | 13        | Lower Sentiong | 1,439     |
| Sunter              |           | Total          | 12,407    |
| ·                   | 14        | Upper Sunter   | 10,189    |
|                     | 15        | Lower Sunter   | 2,218     |
| TOTAL               |           |                | 38,385    |

Table H.2 Existing and Future River Water Quality

## Out-put Station

| River Name      | Station    | Existing | (BOD, mg/l) | Future     | Ratio   |
|-----------------|------------|----------|-------------|------------|---------|
|                 | No.        | Observed | Calculated  | Calculated |         |
|                 |            | (1)      | (2)         | (3)        | (3)/(2) |
| Banjir Canal    | 1          | 19       | 17          | 21         | 1.2     |
| Banjir Canal    | 2          | 30       | 35          | 45         | 1.3     |
| Krukut River    | <b>.</b> 3 | 39       | 40          | 55         | 1.4     |
| Banjir Canal    | 4          | 47       | 38          | 52         | 1.4     |
| Grogol River    | 5          | 67       | 67          | 87         | 1.3     |
| Grogol River    | 6          | 95       | 97          | 99         | 1.0     |
| Cideng River    | 7          | 165      | 174         | 208        | 1.2     |
| Cideng River    | 8          | 114      | 120         | 144        | 1.2     |
| Ciliwung River  | 9          | 21       | 33          | 46         | 1.4     |
| Cideng River    | 10         | 48       | 65          | 99         | 1.5     |
| Old-Angke River | 11         | 136      | 142         | 155        | 1.1     |
| Sentiong River  | 12         | 65       | 85          | 102        | 1.2     |
| Sentiong River  | 13         | 125      | 108         | 128        | 1.2     |
| Sunter River    | 14         | 28       | 32          | 46         | 1.4     |
| Sunter River    | 15         | 12       | 36          | 75         | 2.1     |
| Average         |            | 67       | 73          | 91         | 1.2     |

# In-put Station

| River Name        | Station No. | Existing             |
|-------------------|-------------|----------------------|
| <u> </u>          | No.         | Observed (BOD, mg/l) |
| Grogol River      | Α           | 24                   |
| Krukut River      | В           | 22                   |
| Mampang River     | C           | 18                   |
| Ciliwung River    | D           | 10                   |
| Cipinang River    | E           | 11                   |
| Sunter River      | F           | 16                   |
| Saluran Tarum Bar | G           | 18                   |
| Average           |             | 17                   |