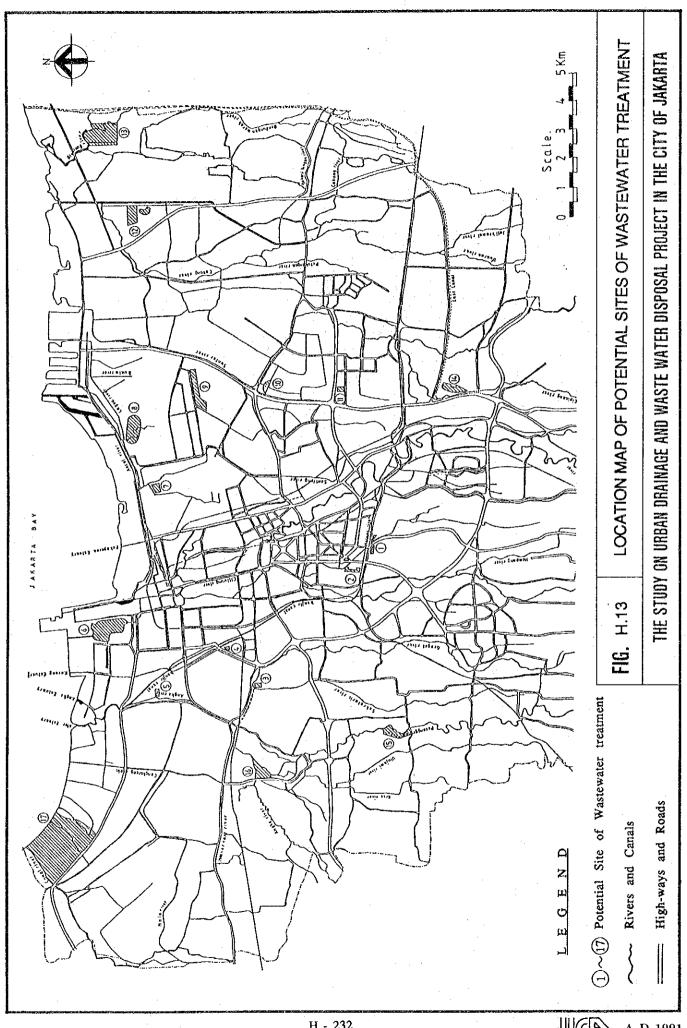

### 7.2.1 Alleviation by Sewerage Development

The treated effluent from the proposed wastewater treatment plants are discharged to rivers and canals of nearby plants as follows:

Central Zone Jakarta Bay

North West Zone Cengkareng Drain

South West Zone Pesanggrahan River

North East Zone Sunter River
South East Zone Sunter River
Tanjung Priok Zone Cakung Drain

Wastewater and BOD load balances of the Study Area in each drainage sub basin under the implementation of sewerage development is shown in Table H.46 (ref. also Fig. H.41).