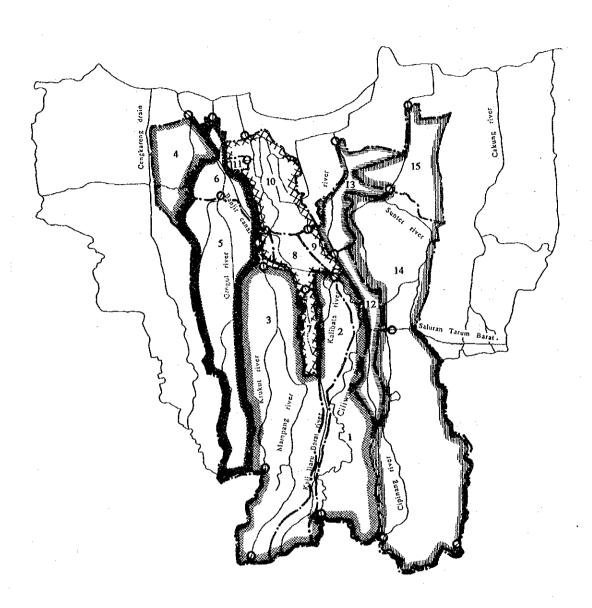

Table H.1 Catchment Area of Divided Sub-basin

| Name of River Basin | No of     | Name of        | Catchment |
|---------------------|-----------|----------------|-----------|
|                     | Sub-Basin | Sub-Basin      | Arca (ha) |
| Ciliwung-Banjir C.  |           | Total          | 13,538    |
| ·                   | 1         | Upper Ciliwung | 3,434     |
|                     | 2         | Kali Bata      | 1,538     |
|                     | 3         | Krukut         | 6,511     |
|                     | 4         | Lower Angke    | 2,055     |
| Grogol              |           | Total          | 6,436     |
|                     | 5         | Upper Grogol   | 4,969     |
|                     | 6         | Lower Grogol   | 1,467     |
| Cideng              |           | Total          | 3,745     |
|                     | 7         | Upper Cideng   | 666       |
|                     | 8         | Middle Cideng  | 807       |
|                     | 9         | Lower Ciliwung | 391       |
|                     | 10        | Lower Cideng   | 1,812     |
|                     | 11        | Old Angke      | 69        |
| Sentiong            |           | Total          | 2,259     |
|                     | 12        | Upper Sentiong | 820       |
| 1                   | 13        | Lower Sentiong | 1,439     |
| Sunter              |           | Total          | 12,407    |
| ·                   | 14        | Upper Sunter   | 10,189    |
|                     | 15        | Lower Sunter   | 2,218     |
| TOTAL               |           |                | 38,385    |