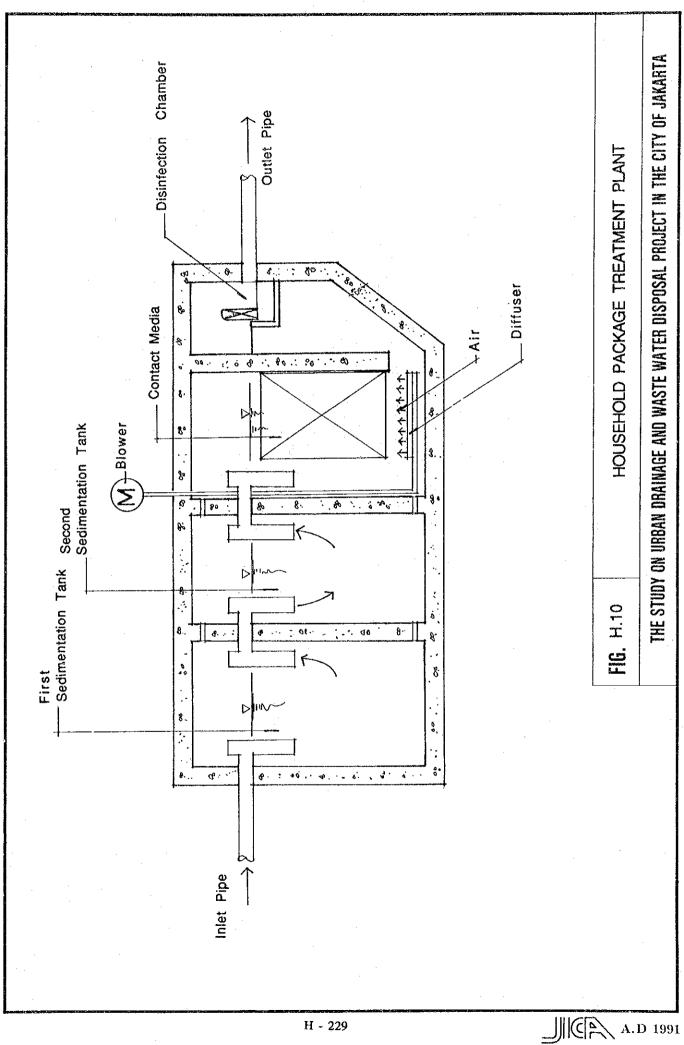

## 8.1.2 On-site Treatment System

Estimated project cost of on-site treatment system, consisting of direct construction cost, land acquisition cost, engineering and administration costs, and physical contingency, amounts to Rp.88,814 million at June 1990 prices as given below (Rp.1,411,074 million including construction cost of household treatment plant).

| Cost Item                        | Amount (Million Rp.) |
|----------------------------------|----------------------|
| A. Direct Const. Cost            | 63,880               |
| (1) Public Toilet                | 31,940               |
| (2) Sludge Treatment Plant       | 2,400                |
| (3) Collection Truck             | 29,540               |
| B. Land Acquisition Cost         | 17,162               |
| C. Administration Cost           | 1,216                |
| D. Engineering Cost              | 168                  |
| 7% of direct const. cost of slu  | idge                 |
| treatment plant                  |                      |
| E. Physical Contingency          | 6,388                |
| Total                            | 88,814               |
| F. Private Treatment Const. Cost | 1,322,260            |
| (1) Toilet with Septic Tank      | 460,080              |
| (2) Toilet with Leaching Pi      | 6,120                |
| (3) Toilet with Septic Tank      | with                 |
| up-flow Filter                   | 856,060              |
| Grand Total                      | 1,411,074            |