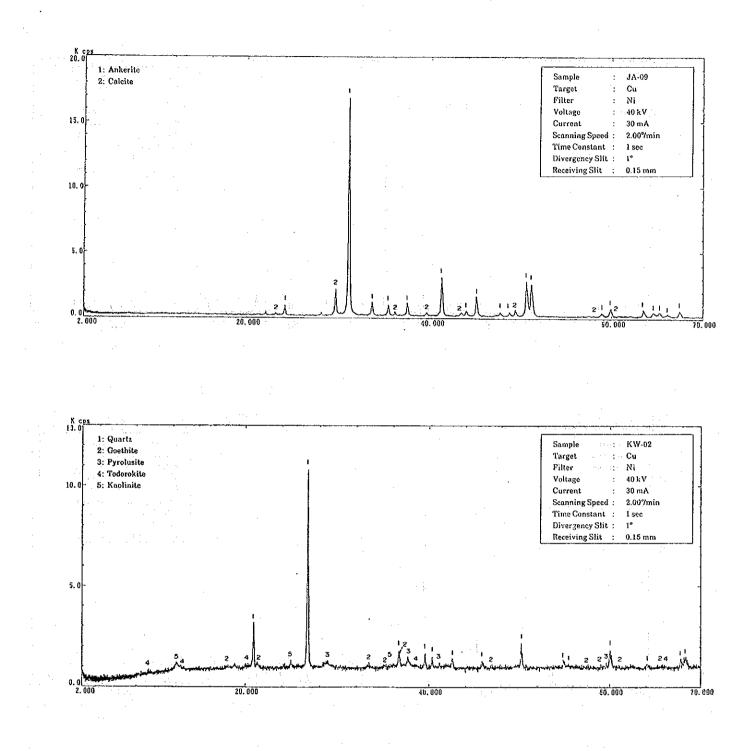

### X-RAY DIFFRACTION ANALYSIS

Summary of X-ray Diffraction (1)

•

| To Pyr     |                                    |                                    |                                    |                                    |                                    |                                    |                                | -                       |                                 |                                 |                         |                         |                               |                         |                         |                         |                                                             |
|------------|------------------------------------|------------------------------------|------------------------------------|------------------------------------|------------------------------------|------------------------------------|--------------------------------|-------------------------|---------------------------------|---------------------------------|-------------------------|-------------------------|-------------------------------|-------------------------|-------------------------|-------------------------|-------------------------------------------------------------|
| Plu        |                                    |                                    |                                    |                                    |                                    |                                    |                                |                         |                                 |                                 | <br>                    |                         |                               |                         |                         |                         |                                                             |
| Hm         |                                    | :                                  |                                    |                                    | <br>  :<br>                        |                                    |                                | :                       |                                 |                                 |                         | :                       |                               |                         |                         | 1                       | te o d                                                      |
| Goe        | ⊲                                  | 4                                  | ⊲                                  | 4                                  | ò                                  | 0                                  | ⊲                              |                         |                                 |                                 |                         | :<br>:                  |                               |                         |                         | -                       | Ka: kaolinite<br>An: anglesite<br>To: todorokite            |
| Ğ          |                                    |                                    | -                                  |                                    |                                    |                                    |                                |                         |                                 |                                 |                         |                         |                               | -                       | ø                       |                         | Ka:<br>An:<br>To:                                           |
| Gor        | Q                                  | l                                  | 4                                  |                                    | 0                                  | 4                                  | · ·                            | :                       | <br>                            |                                 |                         |                         |                               |                         | t i                     |                         | t<br>t                                                      |
| An         |                                    | с.                                 |                                    |                                    |                                    |                                    |                                | ©<br>()                 | \<br>                           |                                 | 0                       | 0                       | :                             | 0                       |                         |                         | rite<br>czite<br>bojarosi                                   |
| Moz        | <b>O</b>                           | 0                                  | ·<br>·                             | 0                                  |                                    | · ·                                | <br>                           |                         |                                 | :                               |                         |                         |                               |                         |                         |                         | Ak : ankerite<br>Moz : monazite<br>Plu : plumbojarosite     |
| Ga         |                                    |                                    | :<br>                              |                                    |                                    | 1<br>2 - 1<br>1                    |                                |                         |                                 | · · ·                           |                         | :                       |                               |                         |                         |                         | Ak<br>Mor<br>Plu                                            |
| Py         |                                    |                                    |                                    |                                    |                                    |                                    |                                | <br>                    |                                 |                                 | <br>                    |                         |                               |                         |                         | :                       | ite<br>ite                                                  |
| UN<br>N    |                                    |                                    |                                    |                                    |                                    | 0                                  | 0.1                            |                         | _ <b>⊲</b> ∶                    |                                 |                         |                         | Ö<br>-                        |                         |                         |                         | Ca : calcite<br>Ga : galena<br>Hm: hematite                 |
| V.         |                                    |                                    |                                    |                                    |                                    |                                    | *<br>:<br>:                    |                         | 4                               |                                 |                         |                         |                               | :                       |                         |                         | S S H                                                       |
| c Ka       |                                    |                                    | 0                                  |                                    |                                    |                                    | 0                              | :                       |                                 |                                 |                         |                         |                               |                         | ·<br>·                  |                         |                                                             |
| a Ak       |                                    |                                    |                                    |                                    |                                    |                                    |                                |                         | ;<br>                           |                                 |                         |                         |                               |                         |                         |                         | Bar; barite<br>Py : pyrite<br>Goe: goethite                 |
| Bar Ca     | O                                  | 0                                  |                                    |                                    |                                    |                                    |                                | *• •                    |                                 |                                 |                         |                         |                               | ;<br>                   |                         | 0                       | Bar<br>Py<br>Goe                                            |
| Fel B      |                                    |                                    |                                    |                                    |                                    |                                    |                                |                         |                                 |                                 |                         |                         |                               | :<br>                   |                         |                         |                                                             |
| Qtz F      |                                    |                                    |                                    |                                    |                                    |                                    | 0                              |                         | )<br>()                         | ©                               |                         | ۰<br>آن                 | ©                             |                         | 4                       | ()                      | Fel : feldspar groupe<br>Mi : mica groupe<br>Ce : cerussite |
| Ļ          |                                    |                                    |                                    |                                    |                                    |                                    |                                |                         |                                 |                                 |                         |                         |                               |                         |                         |                         | Fel : feldspar grou<br>Mi : míca groupe<br>Ce : cerussite   |
| Location   | Mrima Hill<br>No. 1 sampling point | Mrima Hill<br>No. 1 sampling point | Mrima Hill<br>No. 1 sampling point | Mrima Hill<br>No. 2 sampling point | Mrima Hill<br>No. 3 sampling point | Mrima Hill<br>No. 3 sampling point | Kinangoni<br>Hanging wall, pit | Kinangoni<br>pit bottom | Kinangoni<br>trench on the hill | Kinangoni<br>transported gossan | Kinangoni<br>pit, 140ML | Kinangoni<br>pit, 140ML | Vitengeni<br>alt.country rock | Vitengeni<br>stock pile | Vitengeni<br>stock pile | Vitengeni<br>stock pile |                                                             |
| Sample No. | MR-01 Mri                          | MR-06 Mri<br>No.                   | MR-07 Mri                          | MR-16 Mri<br>No.                   | MR-19 Mri                          | MR-24 Mri                          | KN-06 Kir<br>Hai               | KN-07 Kir<br>pit        | KN-17 - Kir<br>trei             | KN-22 Kir<br>tra                | KN-30 Kir<br>pit,       | KN-31 Kir<br>pit,       | VT-02 Vit alt.                | VT-16B Vit<br>stor      | VT-17 Vit stoo          | VT-19 Vit               | Qtz:: quartz<br>Al : alunite<br>Gor: gorceixite             |

Summary of X-ray Diffraction (2)

|            |                          | -                        |                          |                            |                       |                      |                                  |                                     |                                        |                                  |                                  |                                      |                                   | to write all and                |                              |                                   | <b>.</b>                                                    |              |
|------------|--------------------------|--------------------------|--------------------------|----------------------------|-----------------------|----------------------|----------------------------------|-------------------------------------|----------------------------------------|----------------------------------|----------------------------------|--------------------------------------|-----------------------------------|---------------------------------|------------------------------|-----------------------------------|-------------------------------------------------------------|--------------|
| Pyr        |                          |                          |                          |                            |                       |                      |                                  | ·                                   |                                        |                                  |                                  |                                      |                                   |                                 |                              |                                   |                                                             |              |
| To         |                          |                          |                          |                            |                       |                      |                                  |                                     |                                        |                                  |                                  |                                      |                                   | 3<br>1                          |                              |                                   |                                                             |              |
| Plu        |                          |                          | -                        | :                          |                       |                      |                                  |                                     | 1 I .                                  |                                  | . ⊲                              | - <u>-</u>                           |                                   |                                 |                              | :                                 |                                                             |              |
| Ч'n        |                          |                          |                          | -                          |                       |                      | ÷                                | 0                                   |                                        |                                  |                                  |                                      |                                   |                                 |                              |                                   | e e<br>Ete                                                  |              |
| Goe        |                          | Ö                        |                          | ↓                          | 1                     | .⊲                   |                                  | چ                                   | 4                                      |                                  | l.                               | 1                                    |                                   |                                 |                              |                                   | Ka: kaolinite<br>An: anglesite<br>To: todorokite            |              |
| Ce         |                          |                          |                          |                            |                       |                      |                                  | -                                   | :                                      | -                                | -                                |                                      | -                                 |                                 |                              |                                   | Ka:<br>An:<br>To::                                          |              |
| Gor        |                          |                          |                          | :                          |                       |                      |                                  |                                     |                                        |                                  |                                  |                                      |                                   | -<br>-<br>                      | · · ·                        |                                   | ω                                                           |              |
| An         |                          |                          |                          |                            |                       |                      |                                  | -                                   |                                        |                                  | O .                              | ٢                                    |                                   |                                 |                              |                                   | Ak :: ankerite<br>Moz : monazite<br>Plu : plumbojarosite    | · .          |
| Moz        |                          |                          | :                        |                            |                       |                      |                                  |                                     |                                        | 1                                |                                  |                                      |                                   | 1<br>                           |                              |                                   | : ankerite<br>: monazite<br>: plumboja                      | i            |
| Ga         | Q                        |                          |                          |                            |                       | :                    |                                  |                                     |                                        |                                  |                                  |                                      |                                   |                                 |                              |                                   | Ak<br>Moz :<br>Plu                                          |              |
| Py         | -                        |                          |                          |                            |                       |                      | •<br>•                           |                                     |                                        |                                  | :                                |                                      |                                   |                                 |                              |                                   |                                                             |              |
| Mi         | 1                        |                          |                          |                            |                       |                      | i c<br>O                         | i i                                 | Q                                      | 0                                |                                  | . :<br>• :                           |                                   |                                 | 0                            |                                   | ilcite<br>alena<br>ematite                                  | : rare       |
| Al         |                          |                          |                          |                            |                       |                      |                                  |                                     |                                        |                                  |                                  |                                      |                                   |                                 |                              |                                   | Ca : calcite<br>Ga : galena<br>Hm: hematite                 | ់ ដ<br>      |
| Ka         | -                        | ÷                        |                          |                            | -                     |                      | 2                                |                                     | ⊲                                      |                                  |                                  | 1                                    | -                                 |                                 |                              |                                   |                                                             |              |
| Ak         |                          |                          | 0                        |                            |                       |                      |                                  |                                     |                                        |                                  | Ì                                |                                      |                                   |                                 |                              | 0                                 | ite<br>ite<br>ethite                                        | nor          |
| Ca         |                          |                          | Ø                        |                            |                       | 1                    |                                  |                                     |                                        | ر<br>ا                           |                                  | ø                                    | Ö                                 | 0                               |                              |                                   | Bar: barite<br>Py : pyrite<br>Goe: goethite                 | ∆ : minor    |
| Bar        |                          |                          | :                        |                            | ø                     | 0                    | -                                |                                     |                                        |                                  |                                  | -                                    |                                   |                                 |                              |                                   |                                                             | 7            |
| Fel        |                          |                          |                          |                            |                       |                      |                                  |                                     |                                        |                                  |                                  | -                                    | 5                                 |                                 | Ô                            |                                   | ədr                                                         |              |
| Qtz        | ٢                        |                          |                          | e<br>O                     |                       | 0                    | Ô                                | 0                                   | 0                                      | Ø                                |                                  | ©                                    | Q                                 | 1                               | ø                            | 0                                 | par grot<br>groupe<br>ssite                                 | non          |
|            | 12 A A                   |                          |                          |                            |                       |                      |                                  | d                                   |                                        |                                  |                                  | Road                                 |                                   |                                 |                              |                                   | Fel : feldspar groupe<br>Mi : mica groupe<br>Ce : cerussite | : common     |
| Location   |                          | th                       |                          | T e                        | ++                    |                      | e Norti<br>t                     | e North<br>ossan                    | e South<br>wn soil                     | ver<br>towing                    | ver<br>nowing                    | ver<br>ombasa                        | rth<br>npidyke                    | uth<br>scale 🗧                  | ath<br>¢                     | uth<br>1 sst.                     | န္ကြန္ပ                                                     | 0            |
| У<br>Г     | Jaribuni<br>surface soil | Jaribuni<br>middle depth | Jaribuni<br>country rock | Kiwara Hill<br>nodule type | Goshi<br>sketched pit | Goshi<br>Qtz-Ba vein | Chang'ombe North<br>Qtz vein net | Chang'ombe North<br>brownish gossan | Chang'ombe South<br>reddish brown soil | Mwachi Kiver<br>southern showing | Mwachi River<br>northern showing | Mwachi River<br>Mazeras-Mombasa Road | Mkundi North<br>altered Lampidyke | Mkundi South<br>Hotspring scale | Mkundi South<br>Qtz vein net | Mkundi South<br>thin vein in sst. | e<br>xite                                                   | ant          |
|            | Jar<br>suri              | Jar<br>mid               | Jar<br>cou               |                            | Goshi<br>sketch       | •                    |                                  | Chế<br>bro                          |                                        |                                  |                                  | Mw<br>Ma:                            |                                   | MR<br>Hot                       | AR<br>Ptz                    |                                   | Qtz: quartz<br>Al : alunite<br>Gor: gorceixite              | 🔘 : abundant |
| Sample No. | JA-01                    | JA-04                    | JA-09                    | KW-02                      | GO-02                 | GO-06                | CH-01-                           | CH-04                               | CH-10                                  | MW-01B                           | MW-08                            | MW-13                                | MK-13                             | MK-18                           | MK-24                        | MK-31                             | Qtz<br>Al<br>Gor:                                           | 0            |
| Sar        |                          |                          | С                        | Ţ                          |                       |                      |                                  |                                     |                                        | 1c-1                             | F4                               | <b>F</b> 4                           | <b>₽</b> 4                        | -                               | ~                            |                                   |                                                             |              |