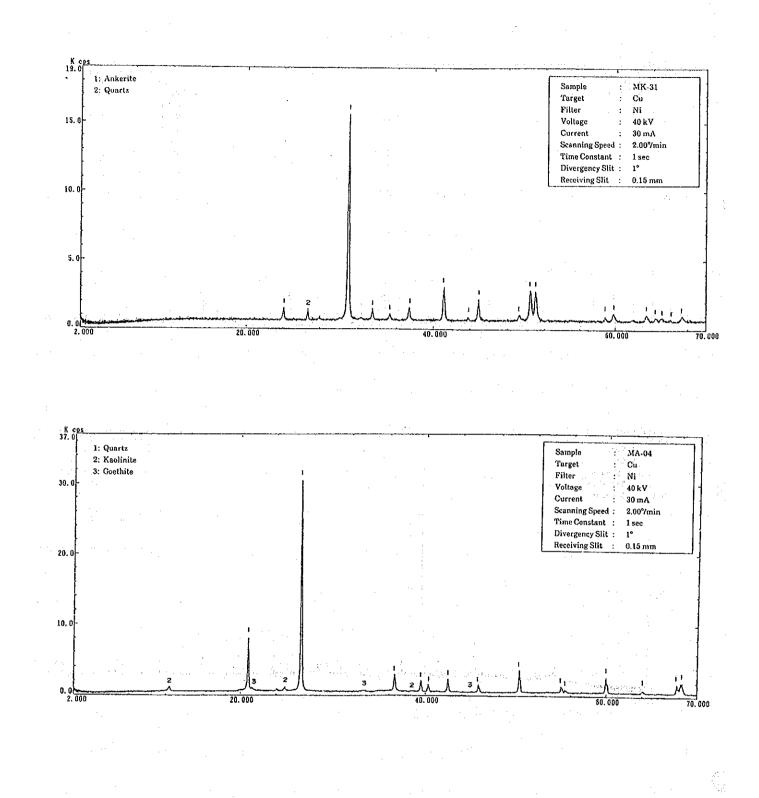

### X-RAY DIFFRACTION ANALYSIS

Summary of X-ray Diffraction (1)

•

| To Pyr     |                                    |                                    |                                    |                                    |                                    |                                    |                                | -                       |                                 |                                 |                         |                         |                               |                         |                         |                         |                                                             |
|------------|------------------------------------|------------------------------------|------------------------------------|------------------------------------|------------------------------------|------------------------------------|--------------------------------|-------------------------|---------------------------------|---------------------------------|-------------------------|-------------------------|-------------------------------|-------------------------|-------------------------|-------------------------|-------------------------------------------------------------|
| Plu        |                                    |                                    |                                    |                                    |                                    |                                    |                                |                         |                                 |                                 | <br>                    |                         |                               |                         |                         |                         |                                                             |
| Hm         |                                    | :                                  |                                    |                                    | <br>  :<br>                        |                                    |                                | :                       |                                 |                                 |                         | :                       |                               |                         |                         | 1                       | te o d                                                      |
| Goe        | ⊲                                  | 4                                  | ⊲                                  | 4                                  | ò                                  | 0                                  | ⊲                              |                         |                                 |                                 |                         | :<br>:                  |                               |                         |                         | -                       | Ka: kaolinite<br>An: anglesite<br>To: todorokite            |
| Ğ          |                                    |                                    | -                                  |                                    |                                    |                                    |                                |                         |                                 |                                 |                         |                         |                               | -                       | ø                       |                         | Ka:<br>An:<br>To:                                           |
| Gor        | Q                                  | l                                  | 4                                  |                                    | 0                                  | 4                                  | · ·                            | :                       | <br>                            |                                 |                         |                         |                               |                         | t i                     |                         | t<br>t                                                      |
| An         |                                    | с.                                 |                                    |                                    |                                    |                                    |                                | ©<br>()                 | \<br>                           |                                 | 0                       | 0                       | :                             | 0                       |                         |                         | rite<br>czite<br>bojarosi                                   |
| Moz        | <b>O</b>                           | 0                                  | ·<br>·                             | 0                                  |                                    | · ·                                | <br>                           |                         |                                 | :                               |                         |                         |                               |                         |                         |                         | Ak : ankerite<br>Moz : monazite<br>Plu : plumbojarosite     |
| Ga         |                                    |                                    | :<br>                              |                                    |                                    | 1<br>2 - 1<br>1                    |                                |                         |                                 | · · ·                           |                         | :                       |                               |                         |                         |                         | Ak<br>Mor<br>Plu                                            |
| Py         |                                    |                                    |                                    |                                    |                                    |                                    |                                | <br>                    |                                 |                                 | <br>                    |                         |                               |                         |                         | :                       | ite<br>ite                                                  |
| UN<br>N    |                                    |                                    |                                    |                                    |                                    | 0                                  | 0.1                            |                         | _ <b>⊲</b> ∶                    |                                 |                         |                         | Ö<br>-                        |                         |                         |                         | Ca : calcite<br>Ga : galena<br>Hm: hematite                 |
| V.         |                                    |                                    |                                    |                                    |                                    |                                    | *<br>:<br>:                    |                         | 4                               |                                 |                         |                         |                               | :                       |                         |                         | S S H                                                       |
| c Ka       |                                    |                                    | 0                                  |                                    |                                    |                                    | 0                              | :                       |                                 |                                 |                         |                         |                               |                         | ·<br>·                  |                         |                                                             |
| a Ak       |                                    |                                    |                                    |                                    |                                    |                                    |                                |                         | ;<br>                           |                                 |                         |                         |                               |                         |                         |                         | Bar; barite<br>Py : pyrite<br>Goe: goethite                 |
| Bar Ca     | O                                  | 0                                  |                                    |                                    |                                    |                                    |                                | *• •                    |                                 |                                 |                         |                         |                               | ;<br>                   |                         | 0                       | Bar<br>Py<br>Goe                                            |
| Fel B      |                                    |                                    |                                    |                                    |                                    |                                    |                                |                         |                                 |                                 |                         |                         |                               | :<br>                   |                         |                         |                                                             |
| Qtz F      |                                    |                                    |                                    |                                    |                                    |                                    | 0                              |                         | )<br>()                         | ©                               |                         | ۰<br>آن                 | ©                             |                         | 4                       | ()                      | Fel : feldspar groupe<br>Mi : mica groupe<br>Ce : cerussite |
| Ļ          |                                    |                                    |                                    |                                    |                                    |                                    |                                |                         |                                 |                                 |                         |                         |                               |                         |                         |                         | Fel : feldspar grou<br>Mi : míca groupe<br>Ce : cerussite   |
| Location   | Mrima Hill<br>No. 1 sampling point | Mrima Hill<br>No. 1 sampling point | Mrima Hill<br>No. 1 sampling point | Mrima Hill<br>No. 2 sampling point | Mrima Hill<br>No. 3 sampling point | Mrima Hill<br>No. 3 sampling point | Kinangoni<br>Hanging wall, pit | Kinangoni<br>pit bottom | Kinangoni<br>trench on the hill | Kinangoni<br>transported gossan | Kinangoni<br>pit, 140ML | Kinangoni<br>pit, 140ML | Vitengeni<br>alt.country rock | Vitengeni<br>stock pile | Vitengeni<br>stock pile | Vitengeni<br>stock pile |                                                             |
| Sample No. | MR-01 Mri                          | MR-06 Mri<br>No.                   | MR-07 Mri                          | MR-16 Mri<br>No.                   | MR-19 Mri                          | MR-24 Mri                          | KN-06 Kir<br>Hai               | KN-07 Kir<br>pit        | KN-17 - Kir<br>trei             | KN-22 Kir<br>tra                | KN-30 Kir<br>pit,       | KN-31 Kir<br>pit,       | VT-02 Vit alt.                | VT-16B Vit<br>stor      | VT-17 Vit stoo          | VT-19 Vit               | Qtz:: quartz<br>Al : alunite<br>Gor: gorceixite             |

Summary of X-ray Diffraction (2)

|            |                          | -                        |                          |                            |                       |                      |                                  |                                     |                                        |                                  |                                  |                                      |                                   | to write all and                |                              |                                   | <b>.</b>                                                    |              |
|------------|--------------------------|--------------------------|--------------------------|----------------------------|-----------------------|----------------------|----------------------------------|-------------------------------------|----------------------------------------|----------------------------------|----------------------------------|--------------------------------------|-----------------------------------|---------------------------------|------------------------------|-----------------------------------|-------------------------------------------------------------|--------------|
| Pyr        |                          |                          |                          |                            |                       |                      |                                  | ·                                   |                                        |                                  |                                  |                                      |                                   |                                 |                              |                                   |                                                             |              |
| To         |                          |                          |                          |                            |                       |                      |                                  |                                     |                                        |                                  |                                  |                                      |                                   | 3<br>1                          |                              |                                   |                                                             |              |
| Plu        |                          |                          | -                        | :                          |                       |                      |                                  |                                     | 1 I .                                  |                                  | . ⊲                              | - <u>-</u>                           |                                   |                                 |                              | :                                 |                                                             |              |
| Ч'n        |                          |                          |                          | -                          |                       |                      | ÷                                | 0                                   |                                        |                                  |                                  |                                      |                                   |                                 |                              |                                   | e e<br>Ete                                                  |              |
| Goe        |                          | Ö                        |                          | ↓                          | 1                     | .⊲                   |                                  | چ                                   | 4                                      |                                  | l.                               | 1                                    |                                   |                                 |                              |                                   | Ka: kaolinite<br>An: anglesite<br>To: todorokite            |              |
| Ce         |                          |                          |                          |                            |                       |                      |                                  | -                                   | :                                      | -                                | -                                |                                      | -                                 |                                 |                              |                                   | Ka:<br>An:<br>To::                                          |              |
| Gor        |                          |                          |                          | :                          |                       |                      |                                  |                                     |                                        |                                  |                                  |                                      |                                   | -<br>-<br>                      | · · ·                        |                                   | ω                                                           |              |
| An         |                          |                          |                          |                            |                       |                      |                                  | -                                   |                                        |                                  | O .                              | ٢                                    |                                   |                                 |                              |                                   | Ak :: ankerite<br>Moz : monazite<br>Plu : plumbojarosite    | · .          |
| Moz        |                          |                          | :                        |                            |                       |                      |                                  |                                     |                                        | 1                                |                                  |                                      |                                   | 1<br>                           |                              |                                   | : ankerite<br>: monazite<br>: plumboja                      | i            |
| Ga         | Q                        |                          |                          |                            |                       | :                    |                                  |                                     |                                        |                                  |                                  |                                      |                                   |                                 |                              |                                   | Ak<br>Moz :<br>Plu                                          |              |
| Py         | -                        |                          |                          |                            |                       |                      | •<br>•                           |                                     |                                        |                                  | :                                |                                      |                                   |                                 |                              |                                   |                                                             |              |
| Mi         | 1                        |                          |                          |                            |                       |                      | i c<br>O                         | i i                                 | Q                                      | 0                                |                                  | . :<br>• :                           |                                   |                                 | 0                            |                                   | ilcite<br>alena<br>ematite                                  | : rare       |
| Al         |                          |                          |                          |                            |                       |                      |                                  |                                     |                                        |                                  |                                  |                                      |                                   |                                 |                              |                                   | Ca : calcite<br>Ga : galena<br>Hm: hematite                 | ់ ដ<br>      |
| Ka         | -                        | ÷                        |                          |                            | -                     |                      | 2                                |                                     | ⊲                                      |                                  |                                  | 1                                    | -                                 |                                 |                              |                                   |                                                             |              |
| Ak         |                          |                          | 0                        |                            |                       |                      |                                  |                                     |                                        |                                  | Ì                                |                                      |                                   |                                 |                              | 0                                 | ite<br>ite<br>ethite                                        | nor          |
| Ca         |                          |                          | Ø                        |                            |                       | 1                    |                                  |                                     |                                        | ر<br>ا                           |                                  | ø                                    | Ö                                 | 0                               |                              |                                   | Bar: barite<br>Py : pyrite<br>Goe: goethite                 | ∆ : minor    |
| Bar        |                          |                          | :                        |                            | ø                     | 0                    | -                                |                                     |                                        |                                  |                                  | -                                    |                                   |                                 |                              |                                   |                                                             | 7            |
| Fel        |                          |                          |                          |                            |                       |                      |                                  |                                     |                                        |                                  |                                  | -                                    | 5                                 |                                 | Ô                            |                                   | ədr                                                         |              |
| Qtz        | ٢                        |                          |                          | e<br>O                     |                       | 0                    | Ô                                | 0                                   | 0                                      | Ø                                |                                  | ©                                    | Q                                 | 1                               | ø                            | 0                                 | par grot<br>groupe<br>ssite                                 | non          |
|            | 12 A A                   |                          |                          |                            |                       |                      |                                  | d                                   |                                        |                                  |                                  | Road                                 |                                   |                                 |                              |                                   | Fel : feldspar groupe<br>Mi : mica groupe<br>Ce : cerussite | : common     |
| Location   |                          | th                       |                          | T e                        | ++                    |                      | e Norti<br>t                     | e North<br>ossan                    | e South<br>wn soil                     | ver<br>towing                    | ver<br>nowing                    | ver<br>ombasa                        | rth<br>npidyke                    | uth<br>scale 🗧                  | ath<br>¢                     | uth<br>1 sst.                     | န္ကြန္ပ                                                     | 0            |
| У<br>Г     | Jaribuni<br>surface soil | Jaribuni<br>middle depth | Jaribuni<br>country rock | Kiwara Hill<br>nodule type | Goshi<br>sketched pit | Goshi<br>Qtz-Ba vein | Chang'ombe North<br>Qtz vein net | Chang'ombe North<br>brownish gossan | Chang'ombe South<br>reddish brown soil | Mwachi Kiver<br>southern showing | Mwachi River<br>northern showing | Mwachi River<br>Mazeras-Mombasa Road | Mkundi North<br>altered Lampidyke | Mkundi South<br>Hotspring scale | Mkundi South<br>Qtz vein net | Mkundi South<br>thin vein in sst. | e<br>xite                                                   | ant          |
|            | Jar<br>suri              | Jar<br>mid               | Jar<br>cou               |                            | Goshi<br>sketch       | •                    |                                  | Chế<br>bro                          |                                        |                                  |                                  | Mw<br>Ma:                            |                                   | MR<br>Hot                       | AR<br>Ptz                    |                                   | Qtz: quartz<br>Al : alunite<br>Gor: gorceixite              | 🔘 : abundant |
| Sample No. | JA-01                    | JA-04                    | JA-09                    | KW-02                      | GO-02                 | GO-06                | CH-01-                           | CH-04                               | CH-10                                  | MW-01B                           | MW-08                            | MW-13                                | MK-13                             | MK-18                           | MK-24                        | MK-31                             | Qtz<br>Al<br>Gor:                                           | 0            |
| Sar        |                          |                          | С                        | Ţ                          |                       |                      |                                  |                                     |                                        | 1c-1                             | F4                               | <b>F</b> 4                           | <b>₽</b> 4                        | -                               | ~                            |                                   |                                                             |              |