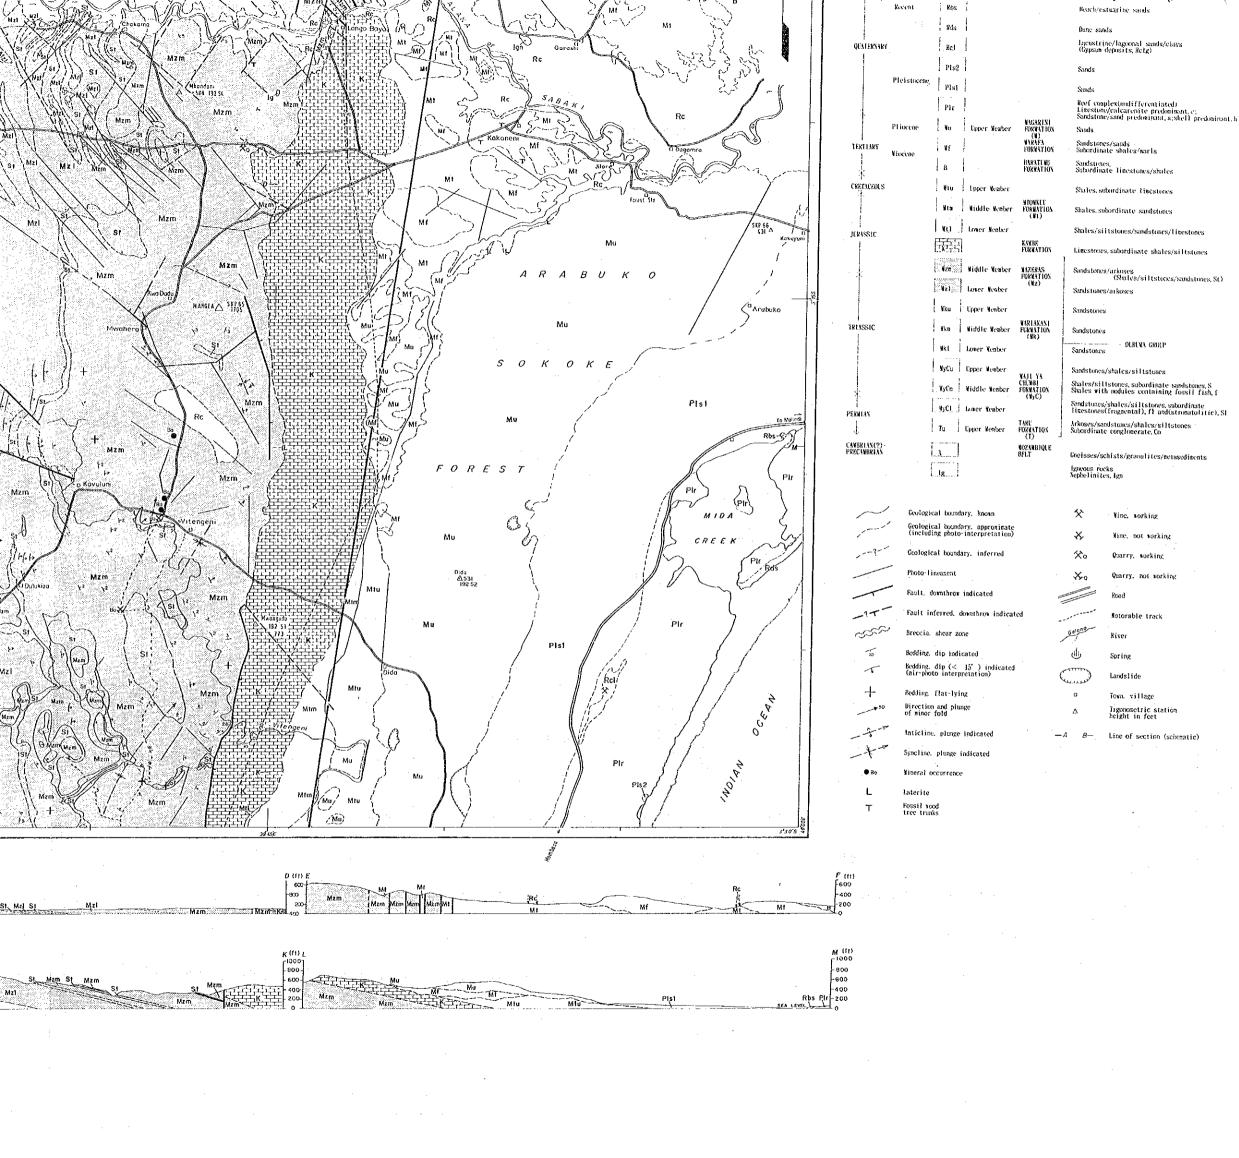

Belt Gneisses/schists/granulites/metasedimen ly\_\_\_\_ lgneous rocks Nephelinites.lgn Geological boundary, known Nine, working Seological boundary, approxis Nine, not working Geological boundary, inferre <u>%</u>~ Quarry, working hoto-lineascat Quarry, not sorking $\mathcal{X}_{n}$ Fault. downthrow indicated Road Fault inferred, downthrow indicated -?-Notorable track and the second 601000 Breccia, shear zone River Bedding. dip indicated $\oplus$ Spring Bedding. dip (< 15°) indicated (air photo interpretation) -5-Landslide + Redding. flat-lying Town, village Direction and plunge of minor fold Trgonometric station height in feet Anticline, plunge indicated سينشر -A B- Line of section (schesatic) Syncline, plunge indicated × Yiperal occurrence 🗬 Ba L Laterite Enssil wood tree trunks т