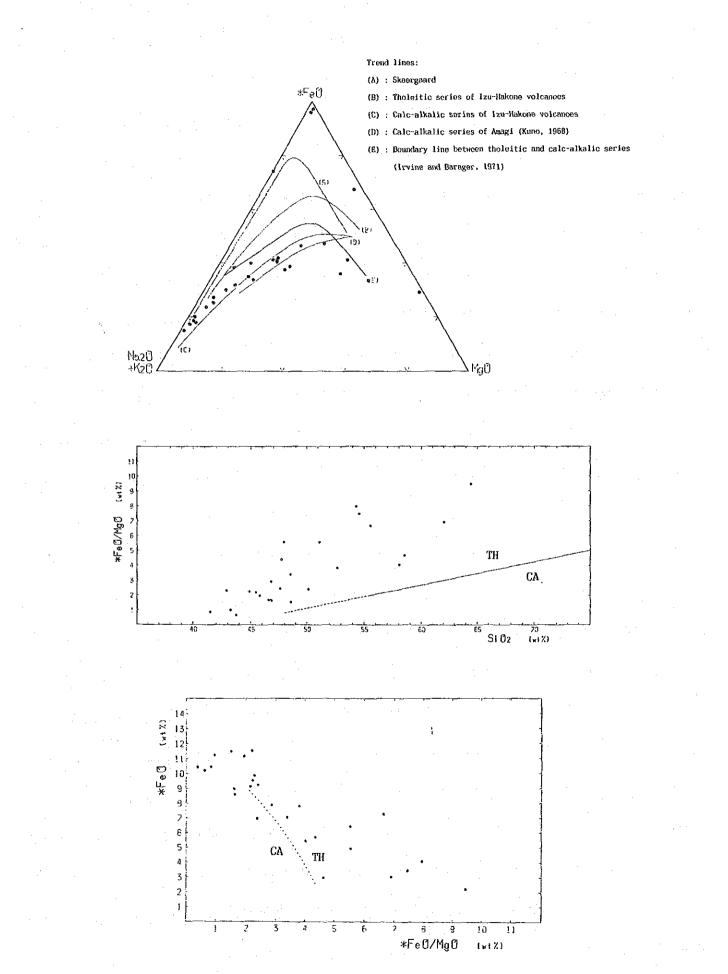

| e co :       | •~e<br>•:                                                                                        | 0               | ъ.<br>С        | ñ.             |
| H-034            |               | 42905          | 390772           | 4 80           | 2.98         | <u> </u>      | é                                             | ို                      | _                  | 0             | 10.70         |              | 03           |                                                                                                  | -               | 4              | 1              |

Appendix - VIII

# TREND IN AFM DIAGRAM, RELATION BETWEEN FeO/MgO RATIO AND SiO<sub>2</sub> CONTENT, AND RELATION BETWEEN FeO CONTENT AND FeO/MgO RATIO IN THE IGNEOUS ROCKS

FROM THE MOMBASA AREA



IX-1

## Appendix -IX

.

## CHEMICAL ANALYSIS OF ORE SAMPLES FROM THE MINERAL SHOWINGS

| - 19   <br>- 11   <br>- 44   <br>- 11                                                       |           |                   |              |             | · · • ]       |               | · · · ]       |          |              | اء<br>1 - ي |                       |            |                      |              | Ω÷.                             |
|---------------------------------------------------------------------------------------------|-----------|-------------------|--------------|-------------|---------------|---------------|---------------|----------|--------------|-------------|-----------------------|------------|----------------------|--------------|---------------------------------|
|