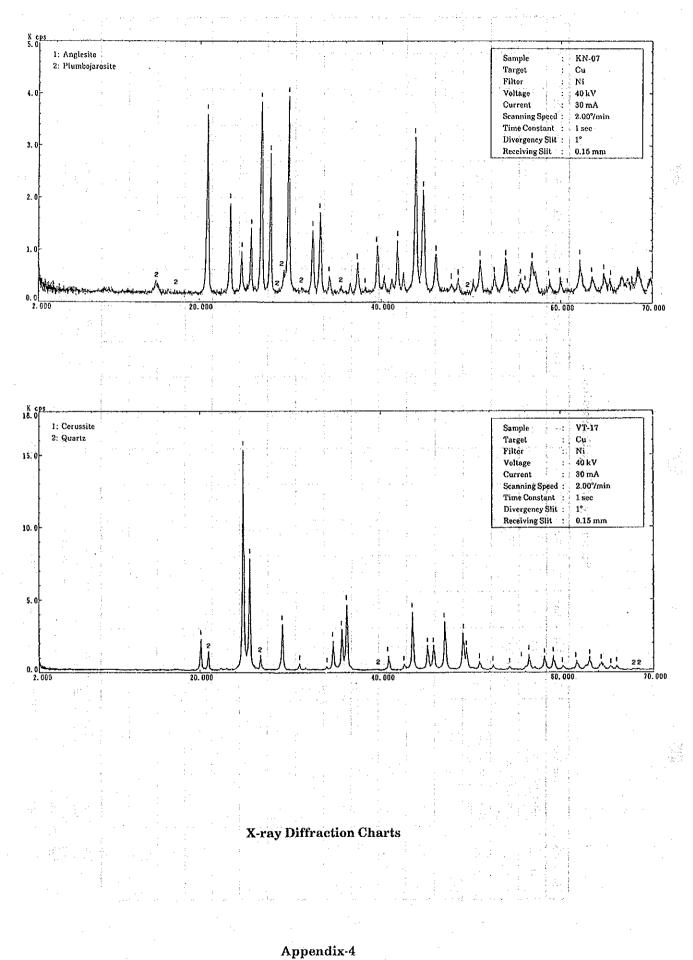

### X-RAY DIFFRACTION ANALYSIS

Summary of X-ray Diffraction (1)

•

| To Pyr     |                                    |                                    |                                    |                                    |                                    |                                    |                                | -                       |                                 |                                 |                         |                         |                               |                         |                         |                         |                                                             |
|------------|------------------------------------|------------------------------------|------------------------------------|------------------------------------|------------------------------------|------------------------------------|--------------------------------|-------------------------|---------------------------------|---------------------------------|-------------------------|-------------------------|-------------------------------|-------------------------|-------------------------|-------------------------|-------------------------------------------------------------|
| Plu        |                                    |                                    |                                    |                                    |                                    |                                    |                                |                         |                                 |                                 | <br>                    |                         |                               |                         |                         |                         |                                                             |
| Hm         |                                    | :                                  |                                    |                                    | <br>  :<br>                        |                                    |                                | :                       |                                 |                                 |                         | :                       |                               |                         |                         | 1                       | te o d                                                      |
| Goe        | ⊲                                  | 4                                  | ⊲                                  | 4                                  | ò                                  | 0                                  | ⊲                              |                         |                                 |                                 |                         | :<br>:                  |                               |                         |                         | -                       | Ka: kaolinite<br>An: anglesite<br>To: todorokite            |
| Ğ          |                                    |                                    | -                                  |                                    |                                    |                                    |                                |                         |                                 |                                 |                         |                         |                               | -                       | ø                       |                         | Ka:<br>An:<br>To:                                           |
| Gor        | Q                                  | l                                  | 4                                  |                                    | 0                                  | 4                                  | · ·                            | :                       | <br>                            |                                 |                         |                         |                               |                         | t i                     |                         | t<br>t                                                      |
| An         |                                    | с.                                 |                                    |                                    |                                    |                                    |                                | ©<br>()                 | \<br>                           |                                 | 0                       | 0                       | :                             | 0                       |                         |                         | rite<br>czite<br>bojarosi                                   |
| Moz        | <b>O</b>                           | 0                                  | ·<br>·                             | 0                                  |                                    | · ·                                | <br>                           |                         |                                 | :                               |                         |                         |                               |                         |                         |                         | Ak : ankerite<br>Moz : monazite<br>Plu : plumbojarosite     |
| Ga         |                                    |                                    | :<br>                              |                                    |                                    | 1<br>2 - 1<br>1                    |                                |                         |                                 | · · ·                           |                         | :                       |                               |                         |                         |                         | Ak<br>Mor<br>Plu                                            |
| Py         |                                    |                                    |                                    |                                    |                                    |                                    |                                | <br>                    |                                 |                                 | <br>                    |                         |                               |                         |                         | :                       | ite<br>ite                                                  |
| UN<br>N    |                                    |                                    |                                    |                                    |                                    | 0                                  | 0.1                            |                         | _ <b>⊲</b> ∶                    |                                 |                         |                         | Ö<br>-                        |                         |                         |                         | Ca : calcite<br>Ga : galena<br>Hm: hematite                 |
| V.         |                                    |                                    |                                    |                                    |                                    |                                    | *<br>:<br>:                    |                         | 4                               |                                 |                         |                         |                               | :                       |                         |                         | S S H                                                       |
| c Ka       |                                    |                                    | 0                                  |                                    |                                    |                                    | 0                              | :                       |                                 |                                 |                         |                         |                               |                         | ·<br>·                  |                         |                                                             |
| a Ak       |                                    |                                    |                                    |                                    |                                    |                                    |                                |                         | ;<br>                           |                                 |                         |                         |                               |                         |                         |                         | Bar; barite<br>Py : pyrite<br>Goe: goethite                 |
| Bar Ca     | O                                  | 0                                  |                                    |                                    |                                    |                                    |                                | *• •                    |                                 |                                 |                         |                         |                               | ;<br>                   |                         | 0                       | Bar<br>Py<br>Goe                                            |
| Fel B      |                                    |                                    |                                    |                                    |                                    |                                    |                                |                         |                                 |                                 |                         |                         |                               | :<br>                   |                         |                         |                                                             |
| Qtz F      |                                    |                                    |                                    |                                    |                                    |                                    | 0                              |                         | )<br>()                         | ©                               |                         | ۰<br>آن                 | ©                             |                         | 4                       | ()                      | Fel : feldspar groupe<br>Mi : mica groupe<br>Ce : cerussite |
| Ļ          |                                    |                                    |                                    |                                    |                                    |                                    |                                |                         |                                 |                                 |                         |                         |                               |                         |                         |                         | Fel : feldspar grou<br>Mi : míca groupe<br>Ce : cerussite   |
| Location   | Mrima Hill<br>No. 1 sampling point | Mrima Hill<br>No. 1 sampling point | Mrima Hill<br>No. 1 sampling point | Mrima Hill<br>No. 2 sampling point | Mrima Hill<br>No. 3 sampling point | Mrima Hill<br>No. 3 sampling point | Kinangoni<br>Hanging wall, pit | Kinangoni<br>pit bottom | Kinangoni<br>trench on the hill | Kinangoni<br>transported gossan | Kinangoni<br>pit, 140ML | Kinangoni<br>pit, 140ML | Vitengeni<br>alt.country rock | Vitengeni<br>stock pile | Vitengeni<br>stock pile | Vitengeni<br>stock pile |                                                             |
| Sample No. | MR-01 Mri                          | MR-06 Mri<br>No.                   | MR-07 Mri                          | MR-16 Mri<br>No.                   | MR-19 Mri                          | MR-24 Mri                          | KN-06 Kir<br>Hai               | KN-07 Kir<br>pit        | KN-17 - Kir<br>trei             | KN-22 Kir<br>tra                | KN-30 Kir<br>pit,       | KN-31 Kir<br>pit,       | VT-02 Vit alt.                | VT-16B Vit<br>stor      | VT-17 Vit stoo          | VT-19 Vit               | Qtz:: quartz<br>Al : alunite<br>Gor: gorceixite             |

Summary of X-ray Diffraction (2)

|            |                          | -                        |                          |                            |                       |                      |                                  |                                     |                                        |                                  |                                  |                                      |                                   | to write all and                |                              |                                   | <b>.</b>                                                    |              |
|------------|--------------------------|--------------------------|--------------------------|----------------------------|-----------------------|----------------------|----------------------------------|-------------------------------------|----------------------------------------|----------------------------------|----------------------------------|--------------------------------------|-----------------------------------|---------------------------------|------------------------------|-----------------------------------|-------------------------------------------------------------|--------------|
| Pyr        |                          |                          |                          |                            |                       |                      |                                  | ·                                   |                                        |                                  |                                  |                                      |                                   |                                 |                              |                                   |                                                             |              |
| To         |                          |                          |                          |                            |                       |                      |                                  |                                     |                                        |                                  |                                  |                                      |                                   | 3<br>1                          |                              |                                   |                                                             |              |
| Plu        |                          |                          | -                        | :                          |                       |                      |                                  |                                     | 1 I .                                  |                                  | . ⊲                              | - <u>-</u>                           |                                   |                                 |                              | :                                 |                                                             |              |
| Ч'n        |                          |                          |                          | -                          |                       |                      | ÷                                | 0                                   |                                        |                                  |                                  |                                      |                                   |                                 |                              |                                   | e e<br>Ete                                                  |              |
| Goe        |                          | Ö                        |                          | ↓                          | 1                     | .⊲                   |                                  | چ                                   | 4                                      |                                  | l.                               | 1                                    |                                   |                                 |                              |                                   | Ka: kaolinite<br>An: anglesite<br>To: todorokite            |              |
| Ce         |                          |                          |                          |                            |                       |                      |                                  | -                                   | :                                      | -                                | -                                |                                      | -                                 |                                 |                              |                                   | Ka:<br>An:<br>To::                                          |              |
| Gor        |                          |                          |                          | :                          |                       |                      |                                  |                                     |                                        |                                  |                                  |                                      |                                   | -<br>-<br>                      | · · ·                        |                                   | ω                                                           |              |
| An         |                          |                          |                          |                            |                       |                      |                                  | -                                   |                                        |                                  | O .                              | ٢                                    |                                   |                                 |                              |                                   | Ak :: ankerite<br>Moz : monazite<br>Plu : plumbojarosite    | · .          |
| Moz        |                          |                          | :                        |                            |                       |                      |                                  |                                     |                                        | 1                                |                                  |                                      |                                   | 1<br>                           |                              |                                   | : ankerite<br>: monazite<br>: plumboja                      | i            |
| Ga         | Q                        |                          |                          |                            |                       | :                    |                                  |                                     |                                        |                                  |                                  |                                      |                                   |                                 |                              |                                   | Ak<br>Moz :<br>Plu                                          |              |
| Py         | -                        |                          |                          |                            |                       |                      | •<br>•                           |                                     |                                        |                                  | :                                |                                      |                                   |                                 |                              |                                   |                                                             |              |
| Mi         | 1                        |                          |                          |                            |                       |                      | i c<br>O                         | i i                                 | Q                                      | 0                                |                                  | . :<br>• :                           |                                   |                                 | 0                            |                                   | ilcite<br>alena<br>ematite                                  | : rare       |
| Al         |                          |                          |                          |                            |                       |                      |                                  |                                     |                                        |                                  |                                  |                                      |                                   |                                 |                              |                                   | Ca : calcite<br>Ga : galena<br>Hm: hematite                 | ់ ដ<br>      |
| Ka         | -                        | ÷                        |                          |                            | -                     |                      | 2                                |                                     | ⊲                                      |                                  |                                  | 1                                    | -                                 |                                 |                              |                                   |                                                             |              |
| Ak         |                          |                          | 0                        |                            |                       |                      |                                  |                                     |                                        |                                  | Ì                                |                                      |                                   |                                 |                              | 0                                 | ite<br>ite<br>ethite                                        | nor          |
| Ca         |                          |                          | Ø                        |                            |                       | 1                    |                                  |                                     |                                        | ر<br>ا                           |                                  | ø                                    | Ö                                 | 0                               |                              |                                   | Bar: barite<br>Py : pyrite<br>Goe: goethite                 | ∆ : minor    |
| Bar        |                          |                          | :                        |                            | ø                     | 0                    | -                                |                                     |                                        |                                  |                                  | -                                    |                                   |                                 |                              |                                   |                                                             | 7            |
| Fel        |                          |                          |                          |                            |                       |                      |                                  |                                     |                                        |                                  |                                  | -                                    | 5                                 |                                 | Ô                            |                                   | ədr                                                         |              |
| Qtz        | ٢                        |                          |                          | e<br>O                     |                       | 0                    | Ô                                | 0                                   | 0                                      | Ø                                |                                  | ©                                    | Q                                 | 1                               | ø                            | 0                                 | par grot<br>groupe<br>ssite                                 | non          |
|            | 12 A A                   |                          |                          |                            |                       |                      |                                  | d                                   |                                        |                                  |                                  | Road                                 |                                   |                                 |                              |                                   | Fel : feldspar groupe<br>Mi : mica groupe<br>Ce : cerussite | : common     |
| Location   |                          | th                       |                          | T e                        | ++                    |                      | e Norti<br>t                     | e North<br>ossan                    | e South<br>wn soil                     | ver<br>towing                    | ver<br>nowing                    | ver<br>ombasa                        | rth<br>npidyke                    | uth<br>scale 🗧                  | ath<br>¢                     | uth<br>1 sst.                     | န္ကြန္ပ                                                     | 0            |
| У<br>Г     | Jaribuni<br>surface soil | Jaribuni<br>middle depth | Jaribuni<br>country rock | Kiwara Hill<br>nodule type | Goshi<br>sketched pit | Goshi<br>Qtz-Ba vein | Chang'ombe North<br>Qtz vein net | Chang'ombe North<br>brownish gossan | Chang'ombe South<br>reddish brown soil | Mwachi Kiver<br>southern showing | Mwachi River<br>northern showing | Mwachi River<br>Mazeras-Mombasa Road | Mkundi North<br>altered Lampidyke | Mkundi South<br>Hotspring scale | Mkundi South<br>Qtz vein net | Mkundi South<br>thin vein in sst. | e<br>xite                                                   | ant          |
|            | Jar<br>suri              | Jar<br>mid               | Jar<br>cou               |                            | Goshi<br>sketch       | •                    |                                  | Chế<br>bro                          |                                        |                                  |                                  | Mw<br>Ma:                            |                                   | MR<br>Hot                       | AR<br>Ptz                    |                                   | Qtz: quartz<br>Al : alunite<br>Gor: gorceixite              | 🔘 : abundant |
| Sample No. | JA-01                    | JA-04                    | JA-09                    | KW-02                      | GO-02                 | GO-06                | CH-01-                           | CH-04                               | CH-10                                  | MW-01B                           | MW-08                            | MW-13                                | MK-13                             | MK-18                           | MK-24                        | MK-31                             | Qtz<br>Al<br>Gor:                                           | 0            |
| Sar        |                          |                          | С                        | Ţ                          |                       |                      |                                  |                                     |                                        | 1c-1                             | F4                               | <b>F</b> 4                           | <b>₽</b> 4                        | -                               | ~                            |                                   |                                                             |              |