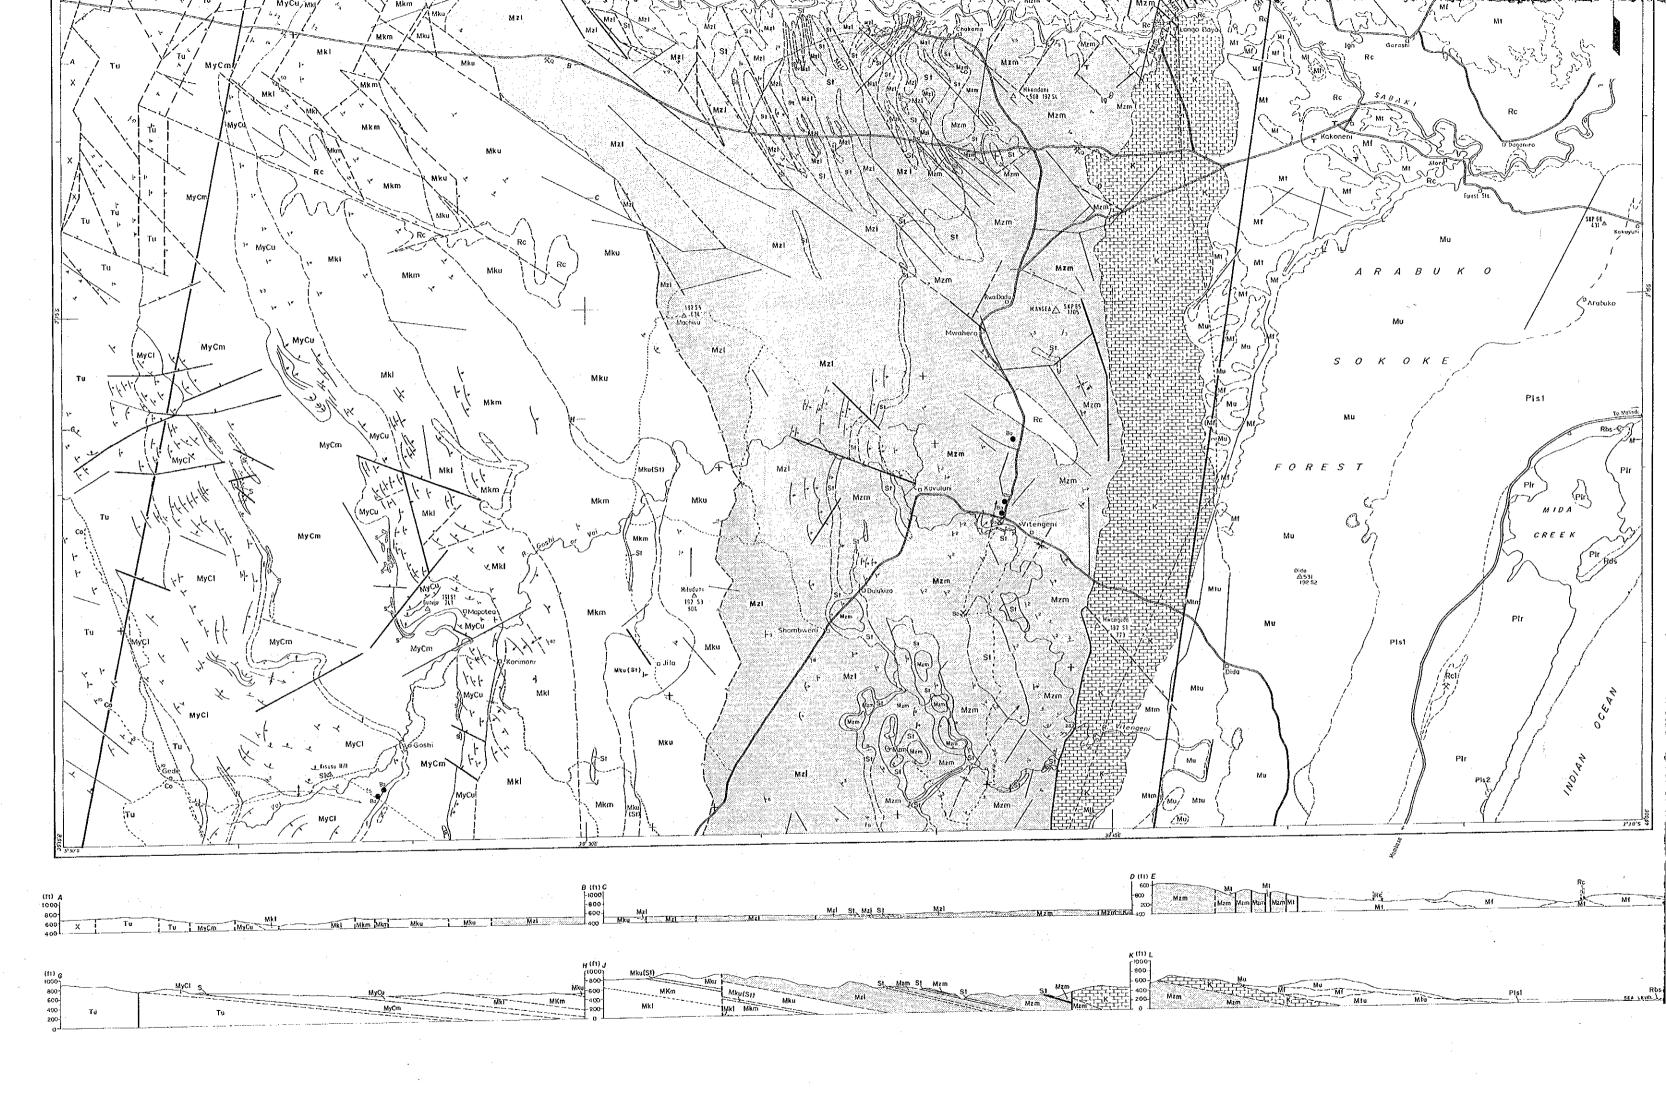

EE Belt Gneisses/schists/granulites/metasedimen ly\_\_\_\_ lgneous rocks Nephelinites.lgn Geological boundary, known Nine, working Seological boundary, approxis Nine, not working Geological boundary, inferre <u>%</u>~ Quarry, working hoto-lineascat Quarry, not sorking $\mathcal{X}_{n}$ Fault. downthrow indicated Road Fault inferred, downthrow indicated -?-Notorable track and the second 601000 Breccia, shear zone River Bedding. dip indicated $\oplus$ Spring Bedding. dip (< 15°) indicated (air photo interpretation) -5-Landslide + Redding. flat-lying Town, village Direction and plunge of minor fold Trgonometric station height in feet Anticline, plunge indicated سينشر -A B- Line of section (schesatic) Syncline, plunge indicated × Yiperal occurrence 🗬 Ba L Laterite Enssil wood tree trunks т