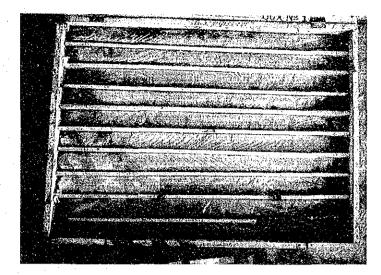

| A STR        | terenesia<br>Terenesia |                |              | 100  |
|  |               |                            | 100.0                                                                                                           |              | esta de                | and the second | 97751975     |      |
|  | angan si s    | 1204876                    | 5.1169 1.71. Avenue                                                                                             |              |                        |                |              |      |

KL-1 Depth 18.0-20.0m



KL-2 Depth 0.0-9.0m



KL-2 Depth 9.0-18.0m



KL-2 Depth 18.0-20.0m



# KL-3 Depth 0.0-10.0m



KL-3 Depth 10.0-20.0m

| and a subscription of the | BOX NO 2- NYON                                                                                                   |
|-----------------------------------------------------------------------------------------------------------------------------------------------------------------------------------------------------------------------------------------------------------------------------------------------------------------------------------------------------------------------------------------------------------------------------------------------------------------------------------------------------------------------------------------------------------------------------------------------------------------------------------------------------