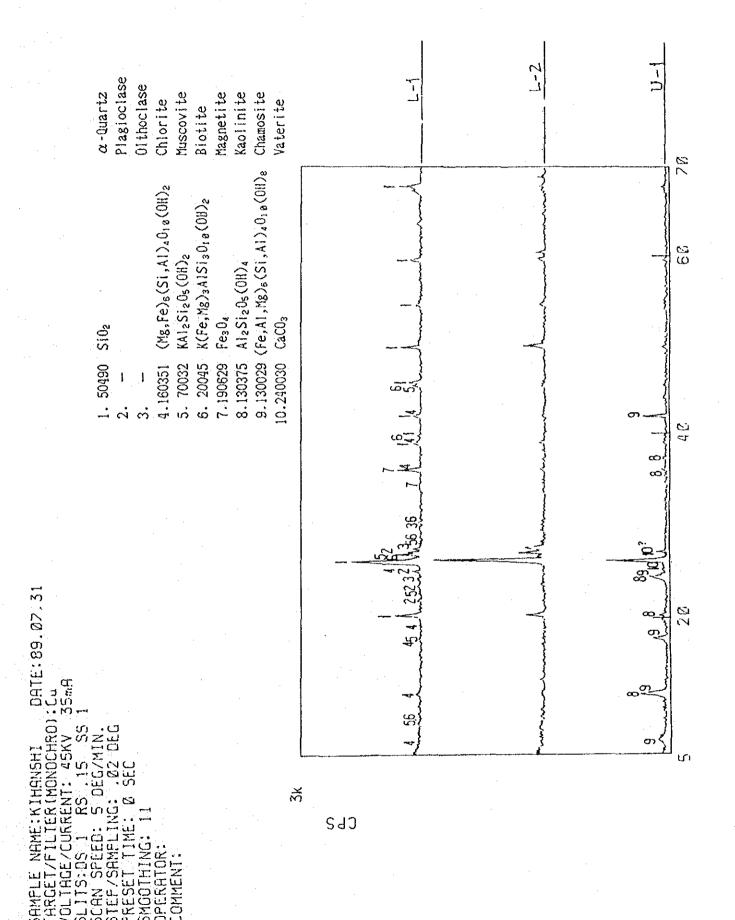

|
| Occurence;                                                                                                                                                                                                                                                                                                                              |

Macroscopic observation;

This rock is the medium to coarse grained, leucocratic, banded and granulose rocks.

# A-2-6 Microscopic Photograph







2

# A-2-7 X-ray Analysis Data



P. STREET, BLACK, ST. S. S. S.