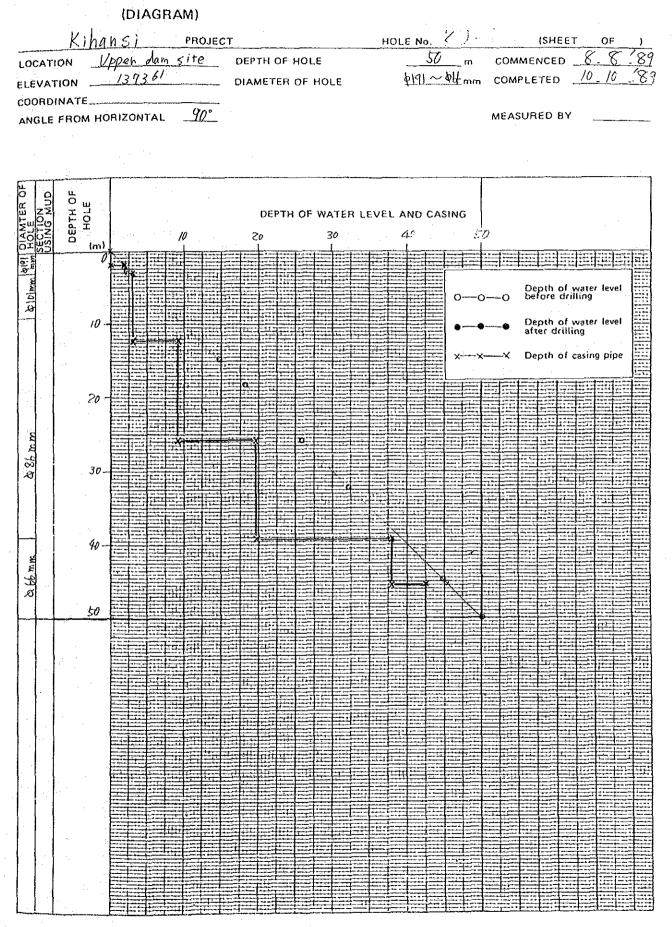

A-2-3 Record of Water Level in Borehole during Drilling

(DIAGRAM)

(DIAGRAM)

(DIAGRAM) Kihansi Ki - 1 HOLE No. **(SHEET** PROJECT OF Lower dam Site DEPTH OF HOLE COMMENCED 20 LOCATION m \$110~86 mm COMPLETED ELEVATION \_\_\_\_\_\_ II53.30 DIAMETER OF HOLE COORDINATE ..... 90° ANGLE FROM HORIZONTAL MEASURED BY DEPTH OF HOLE DEPTH OF WATER LEVEL AND CASING 40 01 01 10 (m) 0 BIST Depth of water level before crilling -0---0  $\mathbf{O}$ TC A Depth of water level after drilling Depth of casing pipe × 4 10th 12 8 Þ. R 20 .... नग 11