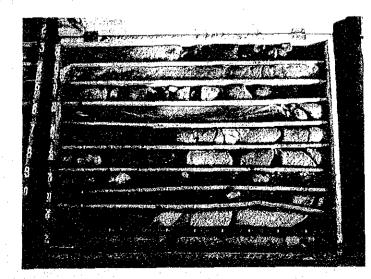

KL-1 Depth 0.0-9.0m

KL-1 Depth 9.0-18.0m

|  |               |                            | NOV Y                                                                                                           | Staten.      | Property of            | no serve       |              | 10.3 |
|--|---------------|----------------------------|-----------------------------------------------------------------------------------------------------------------|--------------|------------------------|----------------|--------------|------|
|  |               | 1000 (1000)<br>1000 (1000) |                                                                                                                 | <u>WR</u> DR |                        |                |              |      |
|  |               |                            | in the second |              |                        |                | 986-<br>1980 |      |
|  | - li<br>Si an | <u> </u>                   |                                                                                                                 | NIN.         |                        | 1 ALAN         | 977 (N       |      |
|  |               |                            |                                                                                                                 | A STR        | terenesia<br>Terenesia |                |              | 100  |
|  |               |                            | 100.0                                                                                                           |              | esta de                | and the second | 97751975     |      |
|  | angan si s    | 1204876                    | 5.1169 1.71. Avenue                                                                                             |              |                        |                |              |      |