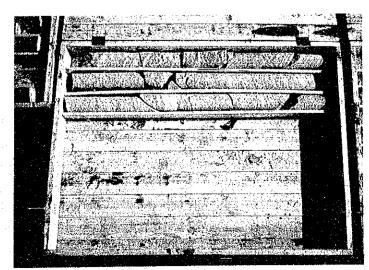

KL-1 Depth 0.0-9.0m

KL-1 Depth 9.0-18.0m

|  |               |                            | NOV Y                                                                                                           | Staten.      | Property of            | no serve       |              | 10.3 |
|--|---------------|----------------------------|-----------------------------------------------------------------------------------------------------------------|--------------|------------------------|----------------|--------------|------|
|  |               | 1000 (1000)<br>1000 (1000) |                                                                                                                 | <u>WR</u> DR |                        |                |              |      |
|  |               |                            | in the second |              |                        |                | 986-<br>1980 |      |
|  | - li<br>Si an | <u> </u>                   |                                                                                                                 | NIN.         |                        | 1 ALAN         | 977 (N       |      |
|  |               |                            |                                                                                                                 | A STR        | terenesia<br>Terenesia |                |              | 100  |
|  |               |                            | 100.0                                                                                                           |              | esta de                | and the second | 97751975     |      |
|  | angan si s    | 1204876                    | 5.1169 1.71. Avenue                                                                                             |              |                        |                |              |      |