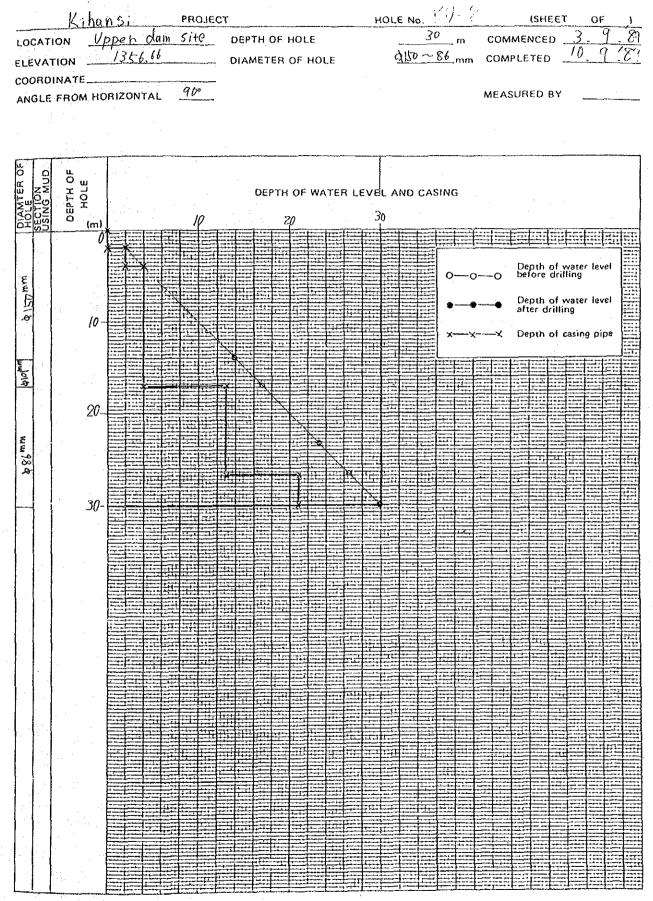

A-2-3 Record of Water Level in Borehole during Drilling

(DIAGRAM)

(DIAGRAM)

(DIAGRAM) Kihansi Ki - 1 HOLE No. **(SHEET** PROJECT OF Lower dam Site DEPTH OF HOLE COMMENCED 20 LOCATION m \$110~86 mm COMPLETED ELEVATION \_\_\_\_\_\_ II53.30 DIAMETER OF HOLE COORDINATE ..... 90° ANGLE FROM HORIZONTAL MEASURED BY DEPTH OF HOLE DEPTH OF WATER LEVEL AND CASING 40 01 01 10 (m) 0 BIST Depth of water level before crilling -0---0  $\mathbf{O}$ TC A Depth of water level after drilling Depth of casing pipe × 4 10th 12 8 Þ. R 20 .... नग 11