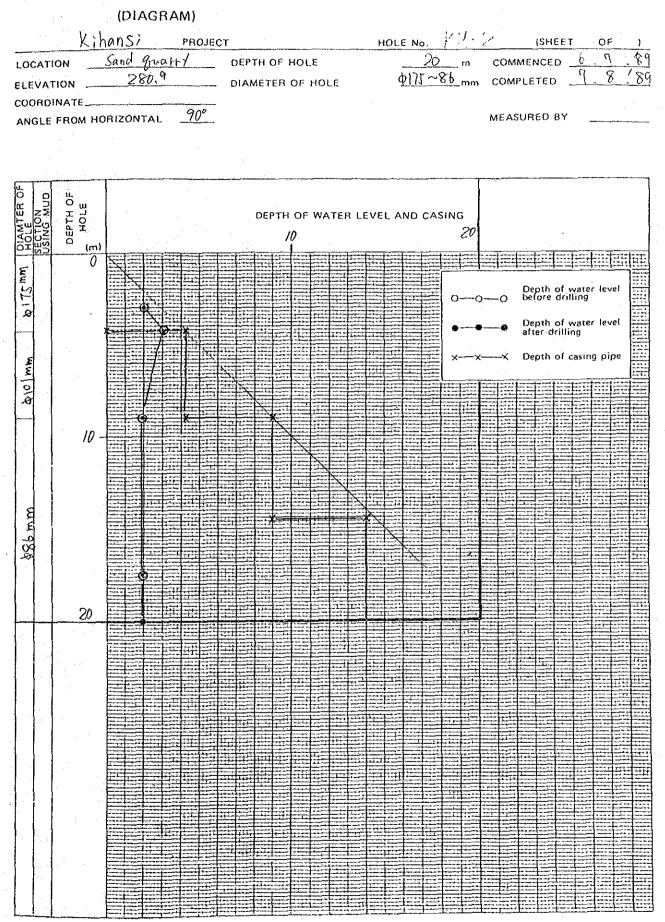

A-2-3 Record of Water Level in Borehole during Drilling

(DIAGRAM)

(DIAGRAM)

(DIAGRAM) Kihansi Ki - 1 HOLE No. **(SHEET** PROJECT OF Lower dam Site DEPTH OF HOLE COMMENCED 20 LOCATION m \$110~86 mm COMPLETED ELEVATION \_\_\_\_\_\_ II53.30 DIAMETER OF HOLE COORDINATE ..... 90° ANGLE FROM HORIZONTAL MEASURED BY DEPTH OF HOLE DEPTH OF WATER LEVEL AND CASING 40 01 01 10 (m) 0 BIST Depth of water level before crilling -0---0  $\mathbf{O}$ TC A Depth of water level after drilling Depth of casing pipe × 4 10th 12 8 Þ. R 20 .... नग 11