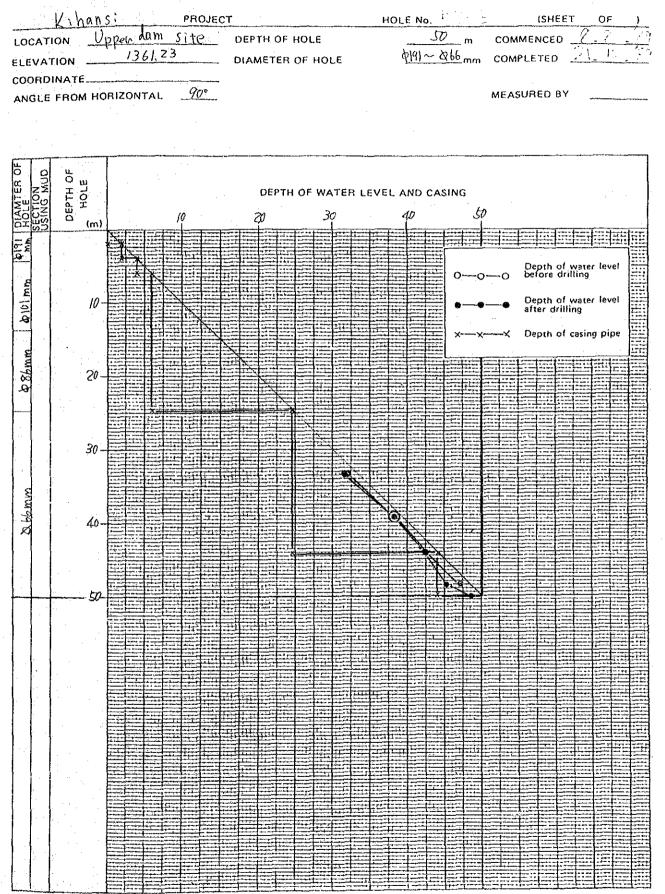

A-2-3 Record of Water Level in Borehole during Drilling

(DIAGRAM)

(DIAGRAM)

(DIAGRAM) Kihansi Ki - 1 HOLE No. **(SHEET** PROJECT OF Lower dam Site DEPTH OF HOLE COMMENCED 20 LOCATION m \$110~86 mm COMPLETED ELEVATION \_\_\_\_\_\_ II53.30 DIAMETER OF HOLE COORDINATE ..... 90° ANGLE FROM HORIZONTAL MEASURED BY DEPTH OF HOLE DEPTH OF WATER LEVEL AND CASING 40 01 01 10 (m) 0 BIST Depth of water level before crilling -0---0  $\mathbf{O}$ TC A Depth of water level after drilling Depth of casing pipe × 4 10th 12 8 Þ. R 20 .... नग 11