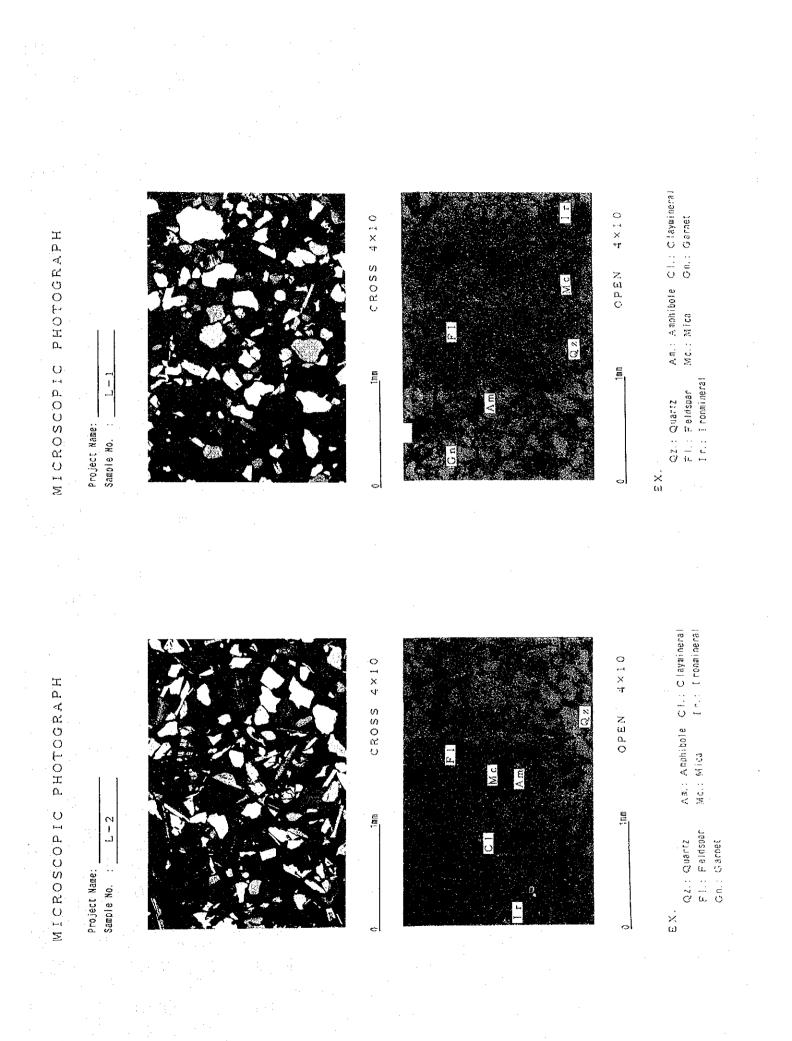

br>alteration                                                                                                                                                                                                                                                                                                                 |
| Occurence;                                                                                                                                                                                                                                                                                                                              |

Macroscopic observation;

This rock is the medium to coarse grained, leucocratic, banded and granulose rocks.

# A-2-6 Microscopic Photograph







2

# A-2-7 X-ray Analysis Data



P. STREET, BLACK, ST. S. S. S.