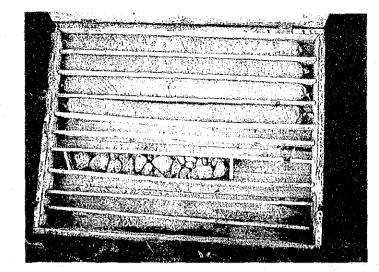

KL-1 Depth 0.0-9.0m

KL-1 Depth 9.0-18.0m

|  |               |                            | NOV Y                                                                                                           | Staten.      | Property of            | no serve       |              | 10.3 |
|--|---------------|----------------------------|-----------------------------------------------------------------------------------------------------------------|--------------|------------------------|----------------|--------------|------|
|  |               | 1000 (1000)<br>1000 (1000) |                                                                                                                 | <u>WR</u> DR |                        |                |              |      |
|  |               |                            | in the second |              |                        |                | 986-<br>1980 |      |
|  | - li<br>Si an | <u> </u>                   |                                                                                                                 | NIN.         |                        | 1 ALAN         | 977 (N       |      |
|  |               |                            |                                                                                                                 | A STR        | terenesia<br>Terenesia |                |              | 100  |
|  |               |                            | 100.0                                                                                                           |              | esta de                | and the second | 97751975     |      |
|  | angan si s    | 1204876                    | 5.1169 1.71. Avenue                                                                                             |              |                        |                |              |      |