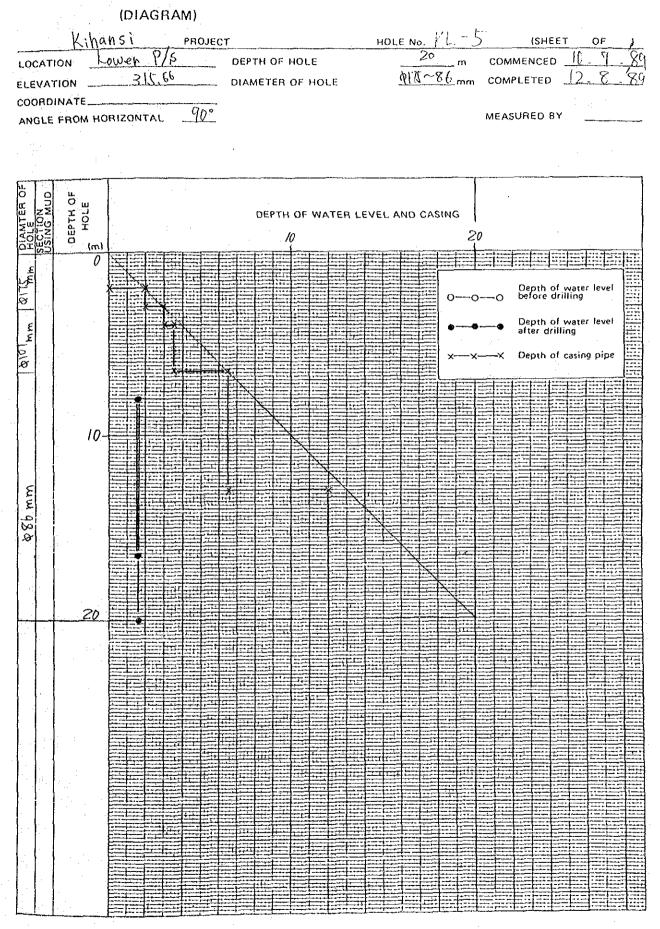

A-2-3 Record of Water Level in Borehole during Drilling



(DIAGRAM)



(DIAGRAM)



(DIAGRAM) Kihansi Ki - 1 HOLE No. **(SHEET** PROJECT OF Lower dam Site DEPTH OF HOLE COMMENCED 20 LOCATION m \$110~86 mm COMPLETED ELEVATION \_\_\_\_\_\_ II53.30 DIAMETER OF HOLE COORDINATE ..... 90° ANGLE FROM HORIZONTAL MEASURED BY DEPTH OF HOLE DEPTH OF WATER LEVEL AND CASING 40 01 01 10 (m) 0 BIST Depth of water level before crilling -0---0  $\mathbf{O}$ TC A Depth of water level after drilling Depth of casing pipe × 4 10th 12 8 Þ. R 20 .... नग 11

2 - 52

(DIAGRAM)





#### (DIAGRAM)











# A-2-4 Core Photograph

. . . .

# KU-1 Depth 0.0-10.0m



KU-1 Depth 10.0-20.0m



KU-1 Depth 20.0-30.0m



### KU-1 Depth 30.0-40.0m



KU-1 Depth 40.0-50.0m

11771

## KU-2 Depth 0.0-10.0m

KU-2 Depth 10.0-20.0m



KU-2 Depth 20.0-30.0m



#### KU-3 Depth 0.0-10.0m



KU-3 Depth 10.0-20.0m

KU-3 Depth 20.0-30.0m

|                |                                             | 7.7           |                                                                                                                  | the . |
|----------------|---------------------------------------------|---------------|------------------------------------------------------------------------------------------------------------------|-------|
|                |                                             |