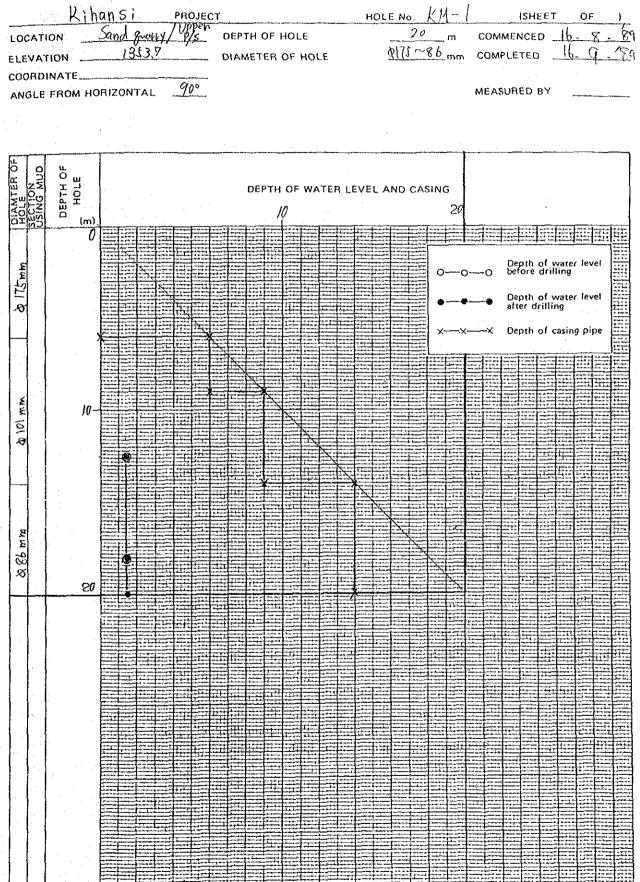

A-2-3 Record of Water Level in Borehole during Drilling

(DIAGRAM)

(DIAGRAM)

(DIAGRAM) Kihansi Ki - 1 HOLE No. **(SHEET** PROJECT OF Lower dam Site DEPTH OF HOLE COMMENCED 20 LOCATION m \$110~86 mm COMPLETED ELEVATION \_\_\_\_\_\_ II53.30 DIAMETER OF HOLE COORDINATE ..... 90° ANGLE FROM HORIZONTAL MEASURED BY DEPTH OF HOLE DEPTH OF WATER LEVEL AND CASING 40 01 01 10 (m) 0 BIST Depth of water level before crilling -0---0  $\mathbf{O}$ TC A Depth of water level after drilling Depth of casing pipe × 4 10th 12 8 Þ. R 20 .... नग 11