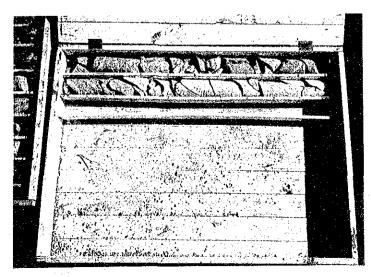

KL-1 Depth 0.0-9.0m

KL-1 Depth 9.0-18.0m

|  |               |                            | NOV Y                                                                                                           | Staten.      | Property of            | no serve       |              | 10.3 |
|--|---------------|----------------------------|-----------------------------------------------------------------------------------------------------------------|--------------|------------------------|----------------|--------------|------|
|  |               | 1000 (1000)<br>1000 (1000) |                                                                                                                 | <u>WR</u> DR |                        |                |              |      |
|  |               |                            | in the second |              |                        |                | 986-<br>1980 |      |
|  | - li<br>Si an | <u> </u>                   |                                                                                                                 | NIN.         |                        | 1 ALAN         | 977 (N       |      |
|  |               |                            |                                                                                                                 | A STR        | terenesia<br>Terenesia |                |              | 100  |
|  |               |                            | 100.0                                                                                                           |              | esta de                | and the second | 97751975     |      |
|  | angan si s    | 1204876                    | 5.1169 1.71. Avenue                                                                                             |              |                        |                |              |      |

KL-1 Depth 18.0-20.0m

KL-2 Depth 0.0-9.0m

KL-2 Depth 9.0-18.0m

KL-2 Depth 18.0-20.0m