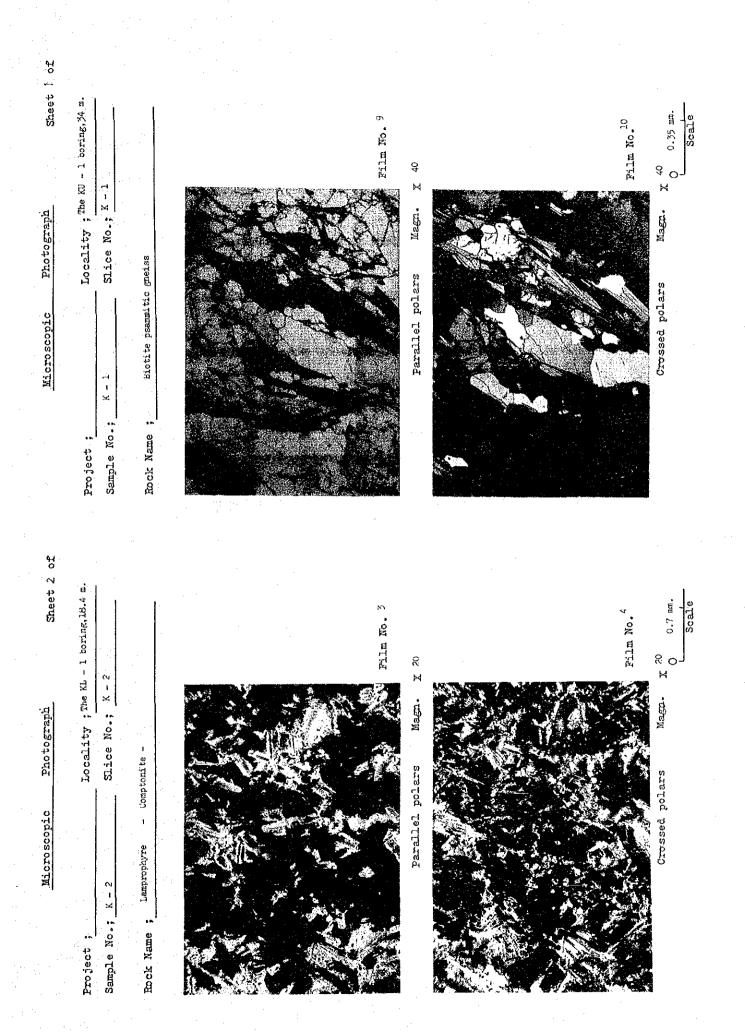

of<br>alteration                                                                                                                                                                                                                                                                                                                 |
| Occurence;                                                                                                                                                                                                                                                                                                                              |

Macroscopic observation;

This rock is the medium to coarse grained, leucocratic, banded and granulose rocks.

# A-2-6 Microscopic Photograph







2

# A-2-7 X-ray Analysis Data



P. STREET, BLACK, ST. S. S. S.