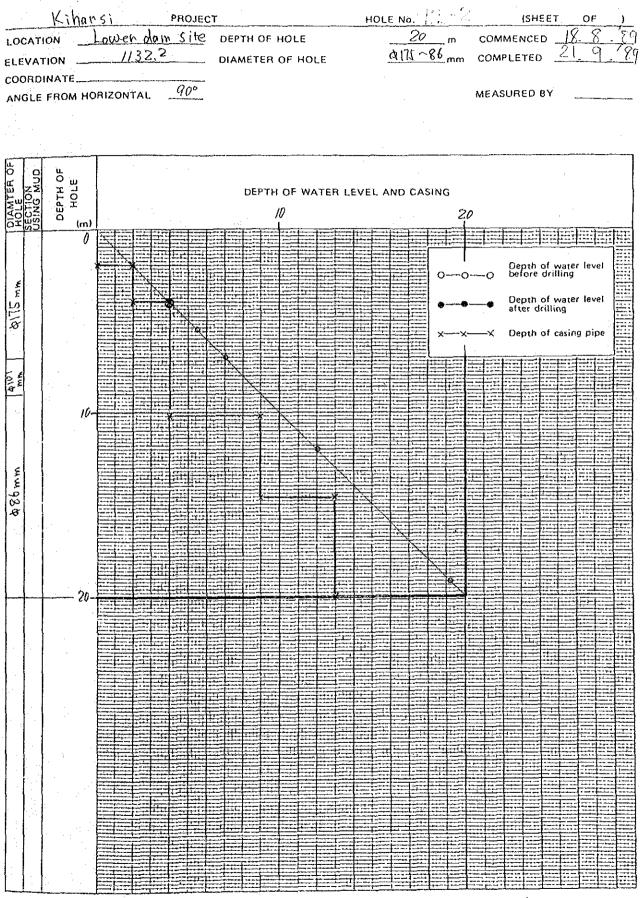

A-2-3 Record of Water Level in Borehole during Drilling

(DIAGRAM)

(DIAGRAM)

(DIAGRAM) Kihansi Ki - 1 HOLE No. **(SHEET** PROJECT OF Lower dam Site DEPTH OF HOLE COMMENCED 20 LOCATION m \$110~86 mm COMPLETED ELEVATION \_\_\_\_\_\_ II53.30 DIAMETER OF HOLE COORDINATE ..... 90° ANGLE FROM HORIZONTAL MEASURED BY DEPTH OF HOLE DEPTH OF WATER LEVEL AND CASING 40 01 01 10 (m) 0 BIST Depth of water level before crilling -0---0  $\mathbf{O}$ TC A Depth of water level after drilling Depth of casing pipe × 4 10th 12 8 Þ. R 20 .... नग 11