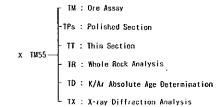

TD : K/Ar Absolute Age Determination

TX : X-ray Diffraction Analysis

5-5 Number of Dep

Principal Net

Survey Area

Scale 1:100,000

II: Thin Section

TR: Whole Rock Analysis

TD: K/Ar Absolute Age Determination

TX: X-ray Diffraction Analysis

-5 Number of Deposits

Cu Principal Wetal

Survey Area

| Salarat analysis |              |  |  |
|------------------|--------------|--|--|
|                  |              |  |  |
|                  |              |  |  |
|                  |              |  |  |
|                  | Mary Company |  |  |
|                  |              |  |  |
|                  |              |  |  |
|                  |              |  |  |
|                  |              |  |  |