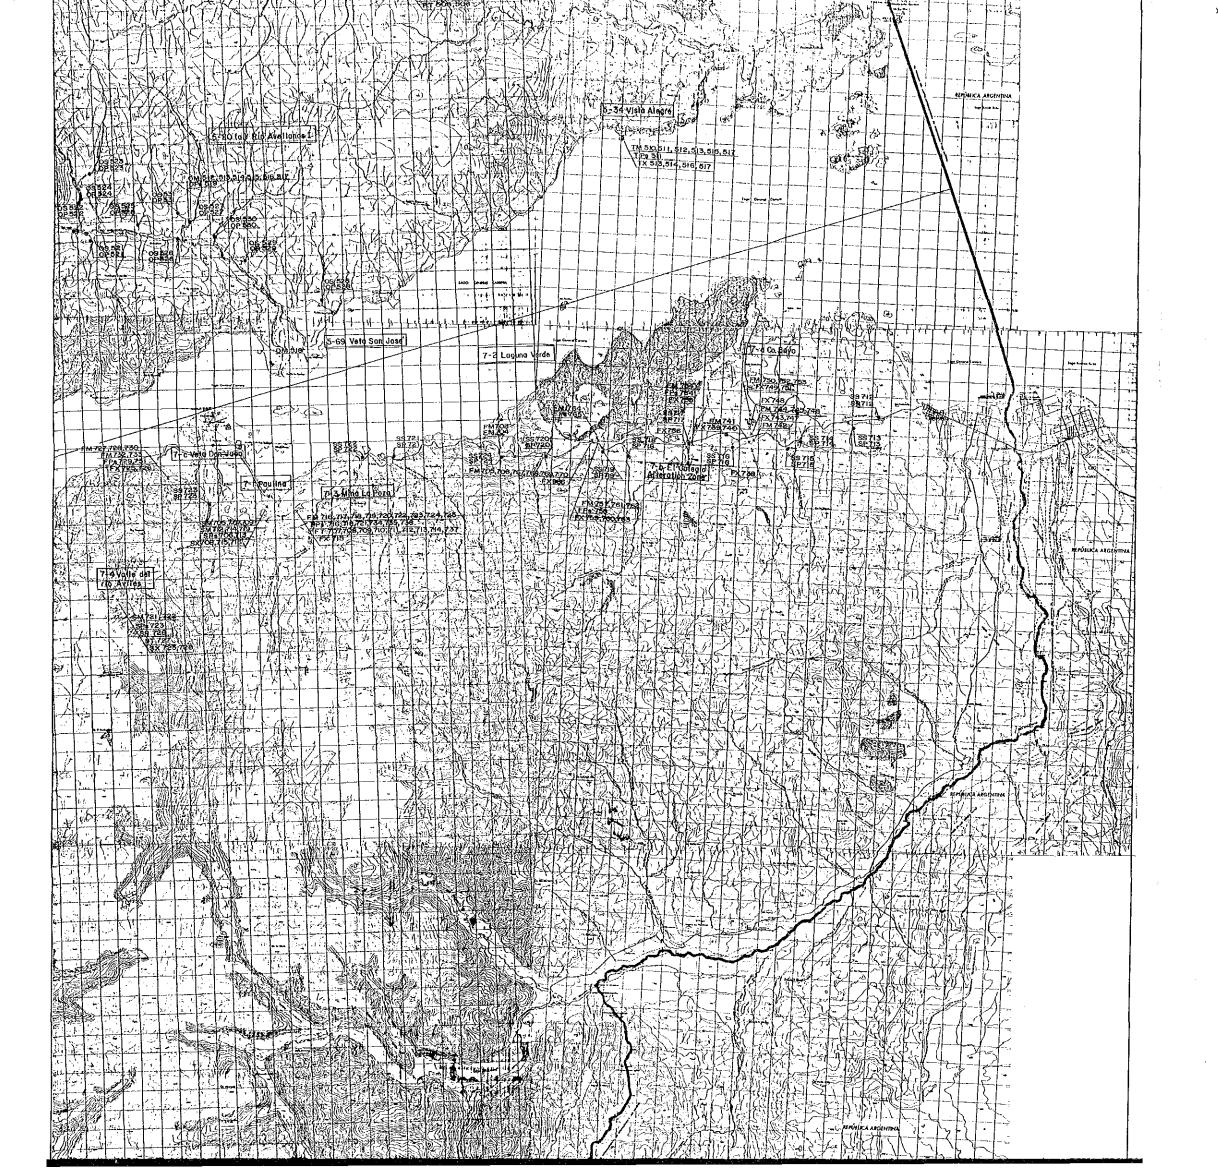

## LEGEND

Stream Sediment and Pan Cocentrate for Geochemical Exploration

Scale 1:100,000

- TS55 TS : Stream Sediment

  1P : Pan Concentrate
- X Rock/Ore Sample for Laboratory Exploration

- 5 Number of Deposits
- u Principal Wetal
- Survey Area

TD : K/Ar Absolute Age Determination

TX : X-ray Diffraction Analysis

5-5 Number of Dep

Principal Net

Survey Area

Scale 1:100,000

## LEGEND

Stream Sediment and Pan Cocentrate for Geochemical Exploration

X Rock/Ore Sample for Laboratory Exploration

Principal Metal

Survey Area

X Rock/Ore Sample for Laboratory Exploration

TM: Ore Assay

TPs: Polished Section

II: Thin Section

TR: Whole Rock Analysis

TD: K/Ar Absolute Age Determination

TX: X-ray Diffraction Analysis

-5 Number of Deposits

Cu Principal Wetal

Survey Area

| Salarat analysis |              |  |  |
|------------------|--------------|--|--|
|                  |              |  |  |
|                  |              |  |  |
|                  |              |  |  |
|                  | Mary Company |  |  |
|                  |              |  |  |
|                  |              |  |  |
|                  |              |  |  |
|                  |              |  |  |