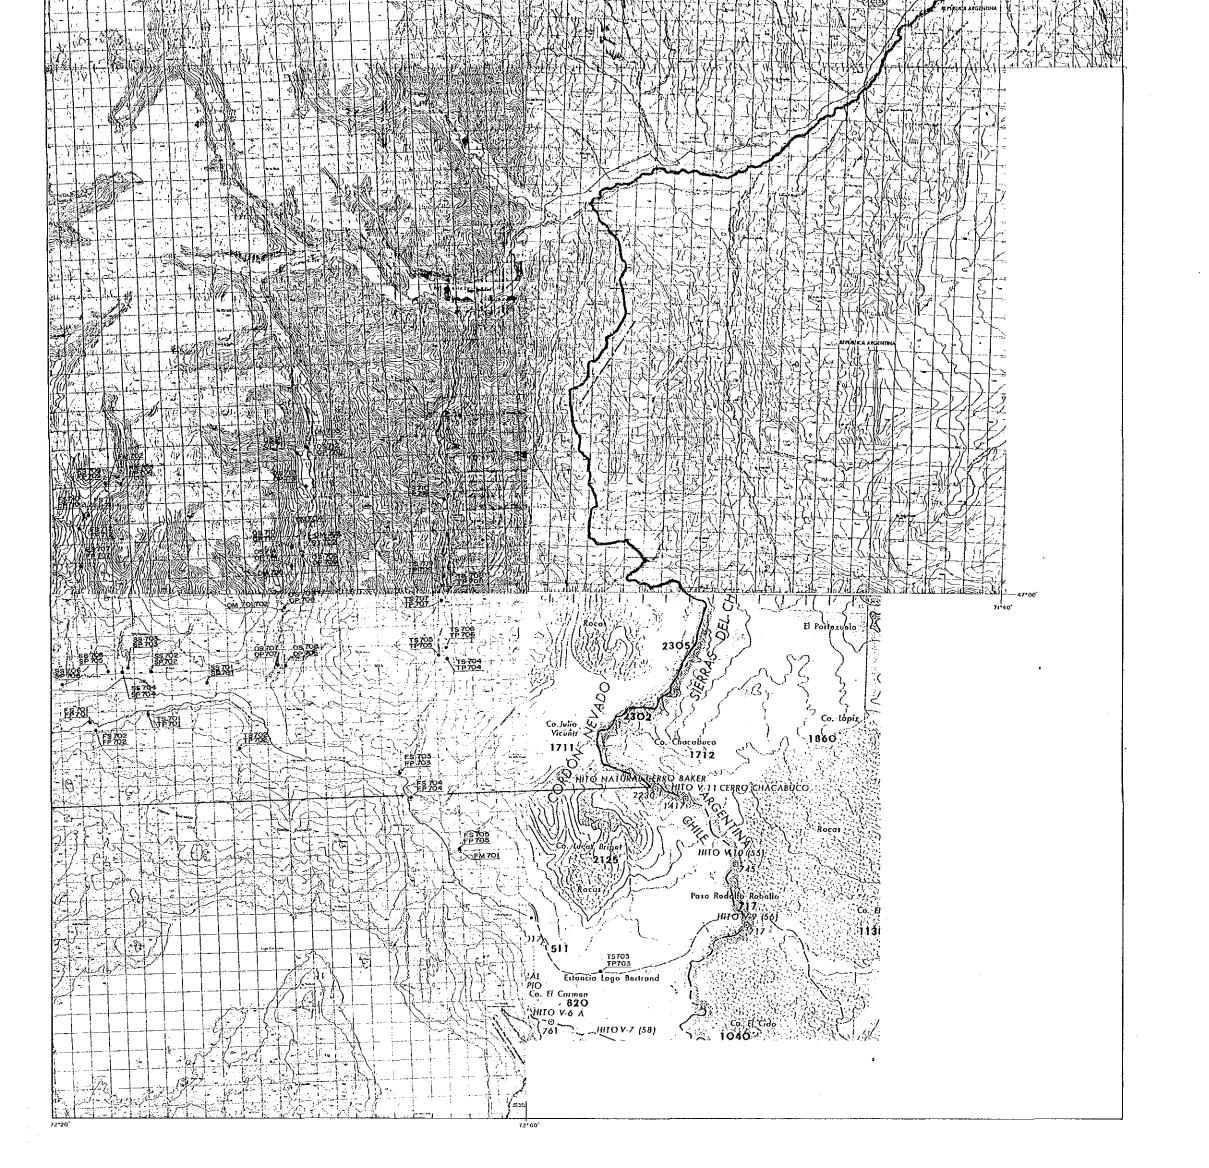

## LEGEND

Stream Sediment and Pan Cocentrate for Geochemical Exploration

Scale 1:100,000

- TS55 TS : Stream Sediment

  1P : Pan Concentrate
- X Rock/Ore Sample for Laboratory Exploration

- 5 Number of Deposits
- u Principal Wetal
- Survey Area

TD : K/Ar Absolute Age Determination

TX : X-ray Diffraction Analysis

5-5 Number of Dep

Principal Net

Survey Area

Scale 1:100,000

## LEGEND

Stream Sediment and Pan Cocentrate for Geochemical Exploration

X Rock/Ore Sample for Laboratory Exploration

Principal Metal

Survey Area

X Rock/Ore Sample for Laboratory Exploration

TM: Ore Assay

TPs: Polished Section

II: Thin Section

TR: Whole Rock Analysis

TD: K/Ar Absolute Age Determination

TX: X-ray Diffraction Analysis

-5 Number of Deposits

Cu Principal Wetal

Survey Area

| Salarat analysis |              |  |  |
|------------------|--------------|--|--|
|                  |              |  |  |
|                  |              |  |  |
|                  |              |  |  |
|                  | Mary Company |  |  |
|                  |              |  |  |
|                  |              |  |  |
|                  |              |  |  |
|                  |              |  |  |