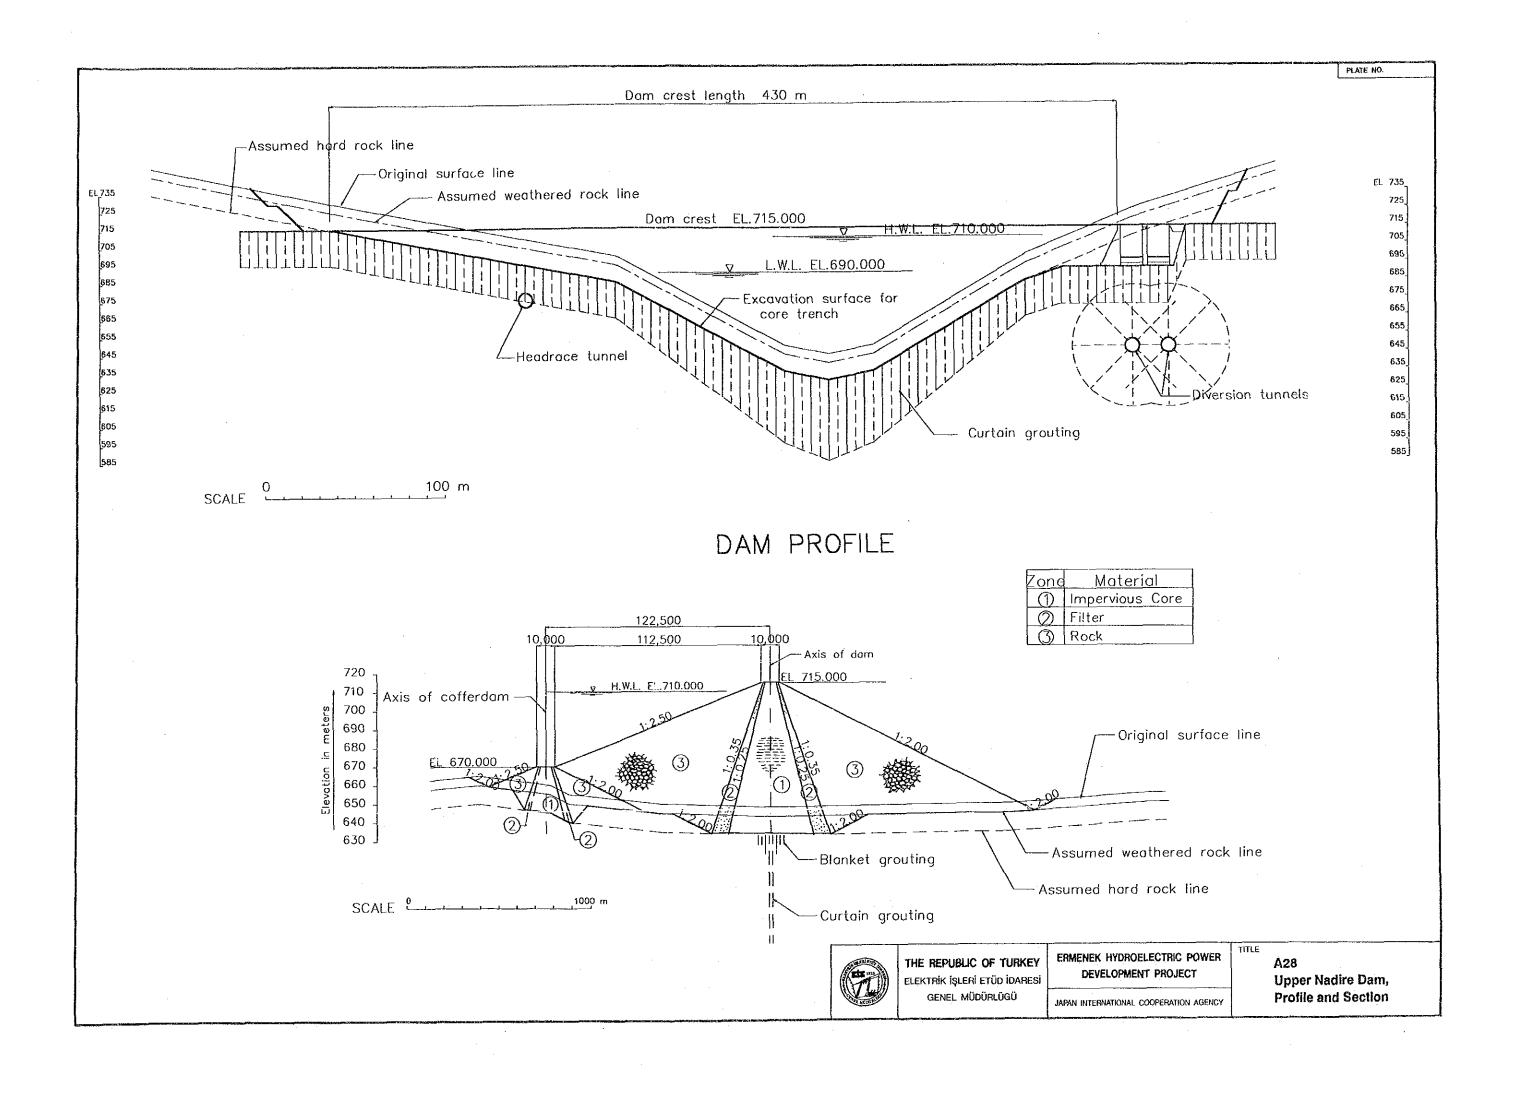

650 +
II-A 450 Scheme







SCALE B

SCALE B



SECTION OF CHUTEWAY

SCALE B



SECTION OF STILLING BASIN

SCALE B



(II-A Damsite, EL.450.000)



THE REPUBLIC OF TURKEY ELEKTRİK İŞLERİ ETÜD İDARESİ GENEL MÜDÜRLÜĞÜ ERMENEK HYDROELECTRIC POWER
DEVELOPMENT PROJECT

JAPAN INTERNATIONAL COOPERATION AGENCY

A14 II-A Dam, Crest El. 450 m, Spillway







THE REPUBLIC OF TURKEY ELEKTRIK İŞLERİ ETÜD İDARESİ GENEL MÜDÜRLÜĞÜ ERMENEK HYDROELECTRIC POWER DEVELOPMENT PROJECT

JAPAN INTERNATIONAL COOPERATION AGENCY

A15
Schematic Profile
of I-C 650 +
II-B 400 Scheme













THE REPUBLIC OF TURKEY ELEKTRİK İŞLERİ ETÜD İDARESİ GENEL MÜDÜRLÜĞÜ ERMENEK HYDROELECTRIC POWER DEVELOPMENT PROJECT

JAPAN INTERNATIONAL COOPERATION AGENCY

A19 Schematic Profile of I-C 650 + II-B 450 Scheme

























THE REPUBLIC OF TURKEY ELEKTRİK İŞLERİ ETÜD İDARESİ GENEL MÜDÜRLÜĞÜ ERMENEK HYDROELECTRIC POWER
DEVELOPMENT PROJECT

JAPAN INTERNATIONAL COOPERATION AGENCY

A30
Alternative Route-A
of Headrace Tunnel





THE REPUBLIC OF TURKEY ELEKTRİK İŞLERİ ETÜD İDARESI GENEL MÜDÜRLÜĞÜ ERMENEK HYDROELECTRIC POWER
DEVELOPMENT PROJECT

JAPAN INTERNATIONAL COOPERATION AGENCY

A31 Alternative Routes-Ba, Bb, Bc of Headrace Tunnel