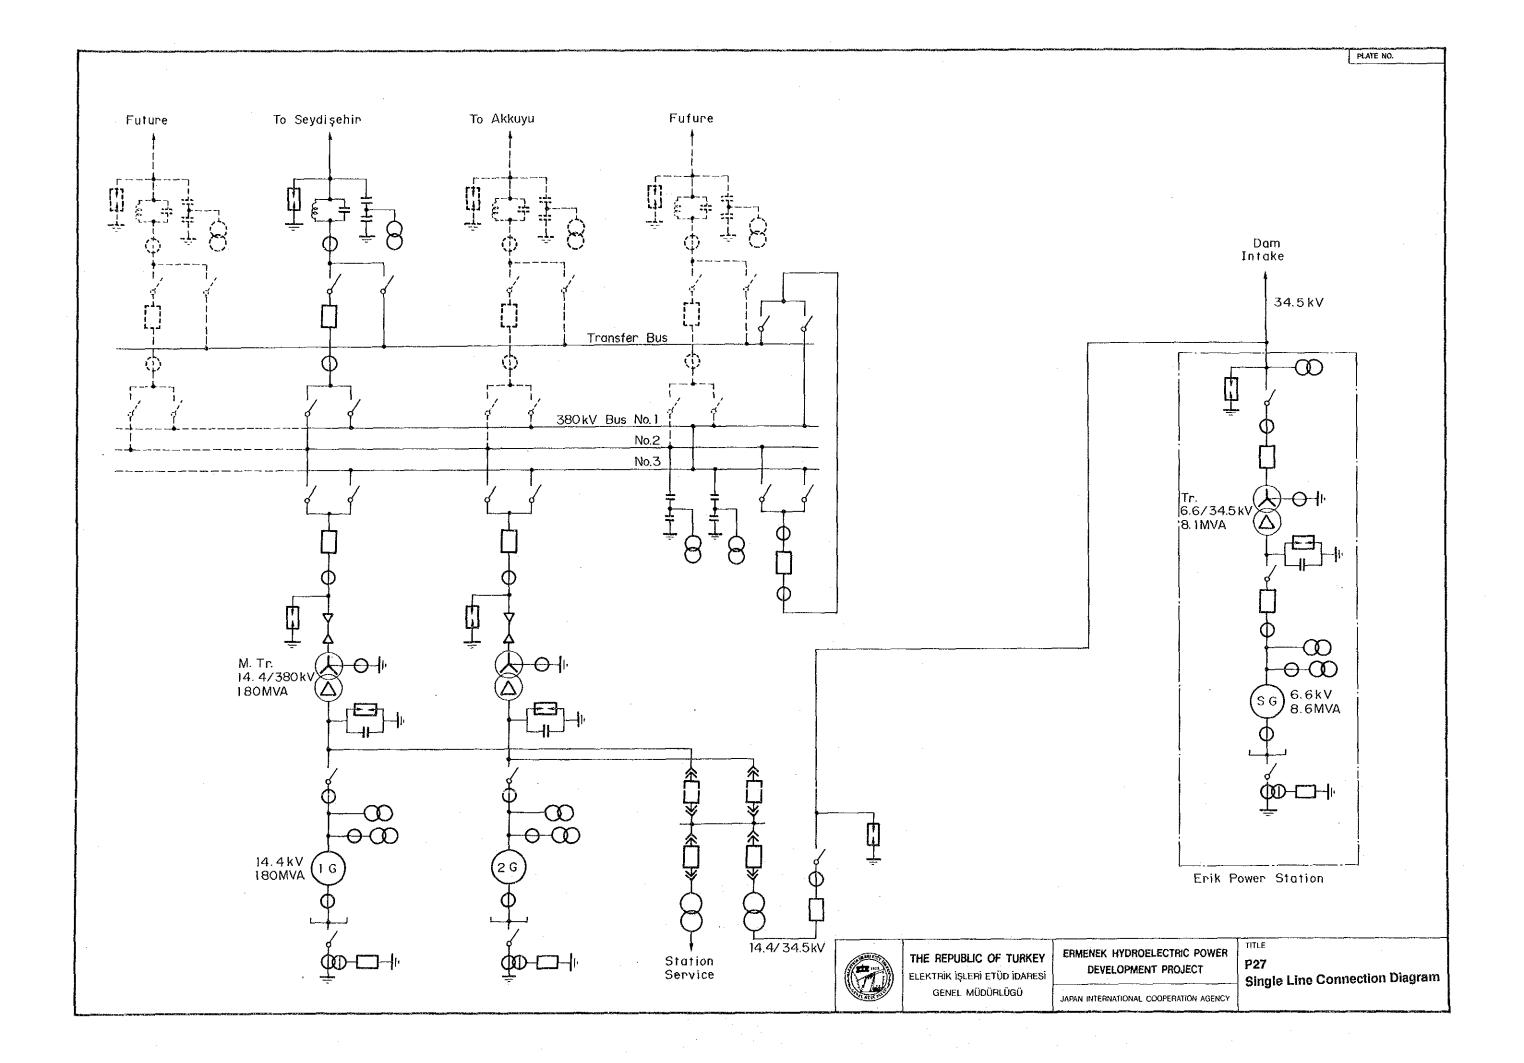

292, 533           | 06,189.866 |
| P2     | 48, 269.218            | 06,195.557 |
| T/S    | 48, 299.846            | 06,270.429 |
| IP-6   | 48, 356,114            | 06,500.948 |







SECTION D-D SCALE C

PLATE NO.

TAILRACE SURGE TANK





THE REPUBLIC OF TURKEY ELEKTRİK İŞLERİ ETÜD İDARESİ GENEL MÜDÜRLÜGÜ

ERMENEK HYDROELECTRIC POWER **DEVELOPMENT PROJECT** 

JAPAN INTERNATIONAL COOPERATION AGENCY

P17 Waterway (3/3) Surge Tanks













PLAN SCALE A



PROFILE SCALE A



SECTION A-A SCALE A



SECTION B-B SCALE B

SECTION C-C SCALE A

PLATE NO.



SECTION D-D SCALE B





THE REPUBLIC OF TURKEY ELEKTRİK İŞLERİ ETÜD İDARESİ GENEL MÜDÜRLÜĞÜ ERMENEK HYDROELECTRIC POWER
DEVELOPMENT PROJECT

JAPAN INTERNATIONAL COOPERATION AGENCY

P23
Erik Head Tank and
Side Overflow Spillway













SECTION A-A



SECTION B-B



THE REPUBLIC OF TURKEY ELEKTRİK İŞLERİ ETÜD İDARESİ GENEL MÜDÜRLÜĞÜ ERMENEK HYDROELECTRIC POWER DEVELOPMENT PROJECT

JAPAN INTERNATIONAL COOPERATION AGENCY

P28 Outdoor Switchyard





























THE REPUBLIC OF TURKEY ELEKTRİK İŞLERİ ETÜD İDARESİ GENEL MÜDÜRLÜĞÜ ERMENEK HYDROELECTRIC POWER DEVELOPMENT PROJECT

JAPAN INTERNATIONAL COOPERATION AGENCY

A7
Schematic Profile
of I-C 650 +
II-A 400 Scheme













THE REPUBLIC OF TURKEY
ELEKTRIK İŞLERİ ETÜD İDARESİ
GENEL MÜDÜRLÜĞÜ

ERMENEK HYDROELECTRIC POWER
DEVELOPMENT PROJECT

JAPAN INTERNATIONAL COOPERATION AGENCY

A11
Schematic Profile
of I-C 650 +
II-A 450 Scheme







SCALE B

SCALE B



SECTION OF CHUTEWAY

SCALE B



SECTION OF STILLING BASIN

SCALE B



(II-A Damsite, EL.450.000)