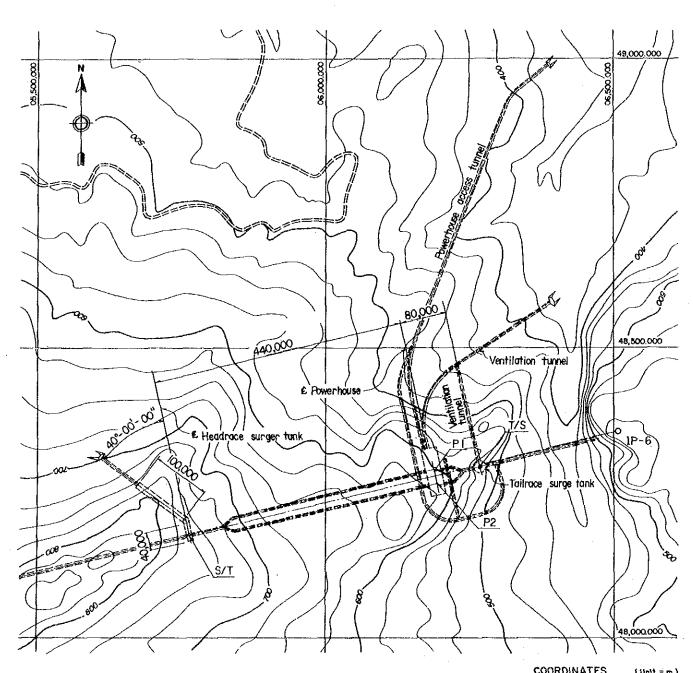

4,000 7,000

(Transition)

€ Headrace tunnel

B≱

10,000

PLAN SCALE A

|        | COORDINATES (Unit = m) |            |
|--------|------------------------|------------|
| Points | North                  | East       |
| IP-5   | 48,050,000             | 05,230.000 |
| S/T    | 48, 180,423            | 05,764.313 |
| PΙ     | 48, 292, 533           | 06,189.866 |
| P2     | 48, 269.218            | 06,195.557 |
| T/S    | 48, 299.846            | 06,270.429 |
| IP-6   | 48, 356,114            | 06,500.948 |