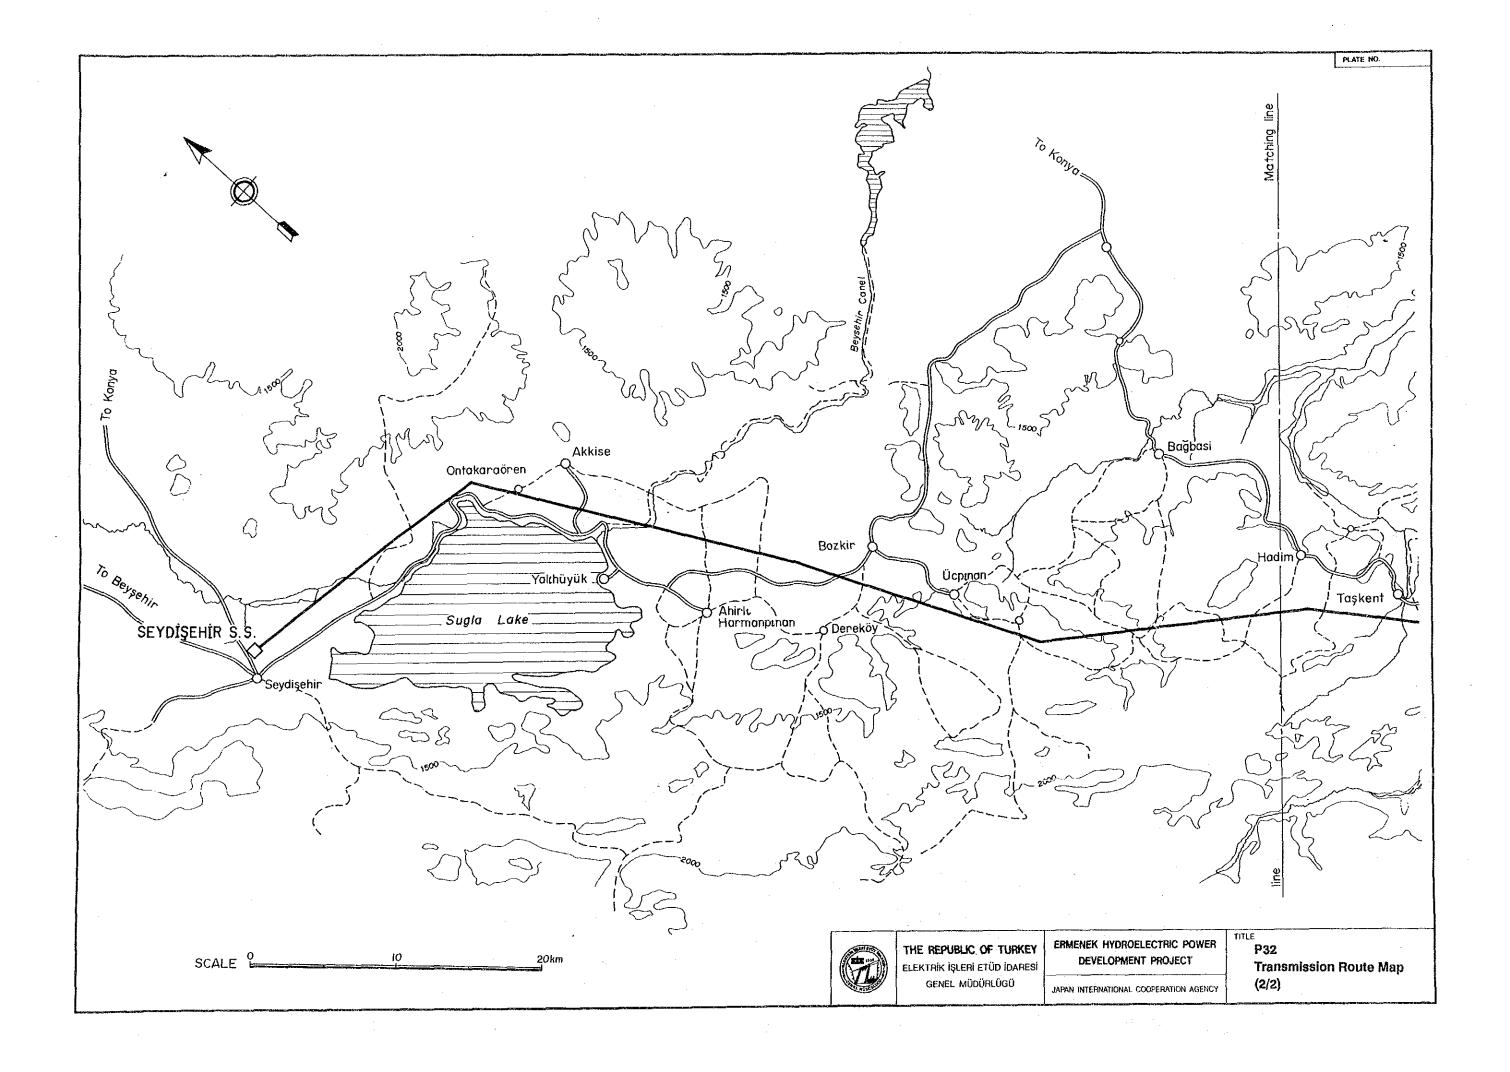

JAPAN INTERNATIONAL COOPERATION AGENCY

A31 Alternative Routes-Ba, Bb, Bc of Headrace Tunnel