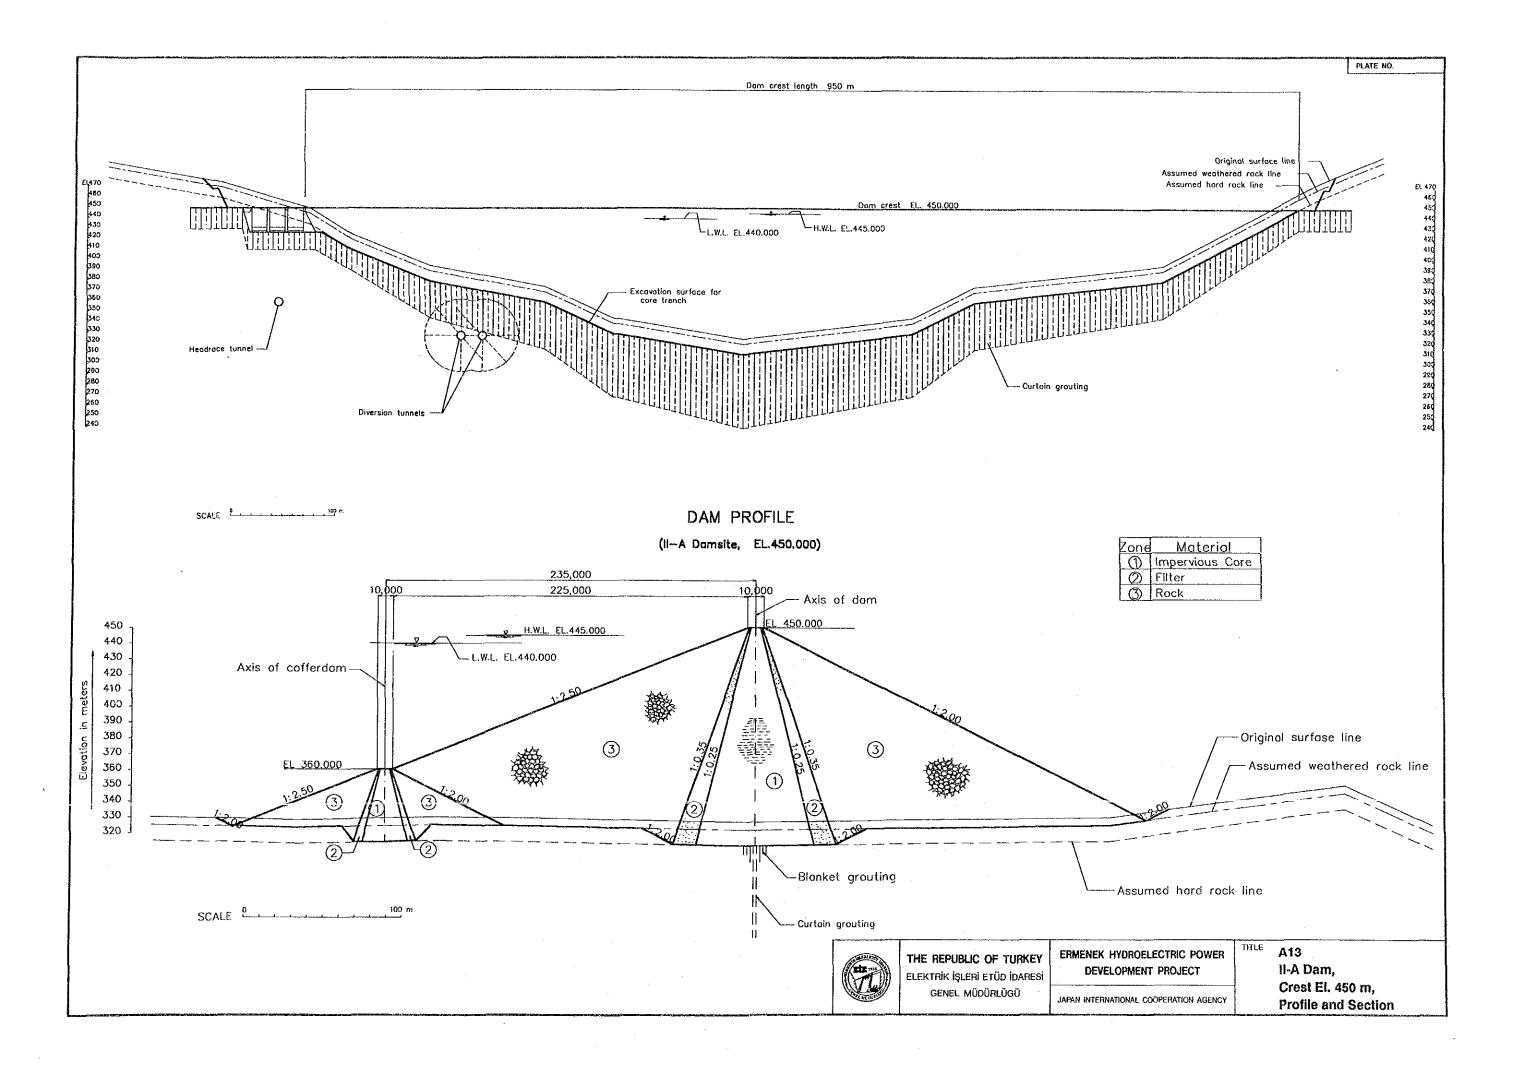

4,000 7,000

(Transition)

€ Headrace tunnel

B≱

10,000

PLAN SCALE A

|        | COORDINATES (Unit = m) |            |
|--------|------------------------|------------|
| Points | North                  | East       |
| IP-5   | 48,050,000             | 05,230.000 |
| S/T    | 48, 180,423            | 05,764.313 |
| PΙ     | 48, 292, 533           | 06,189.866 |
| P2     | 48, 269.218            | 06,195.557 |
| T/S    | 48, 299.846            | 06,270.429 |
| IP-6   | 48, 356,114            | 06,500.948 |

SECTION D-D SCALE C

PLATE NO.

TAILRACE SURGE TANK

THE REPUBLIC OF TURKEY ELEKTRİK İŞLERİ ETÜD İDARESİ GENEL MÜDÜRLÜGÜ

ERMENEK HYDROELECTRIC POWER **DEVELOPMENT PROJECT** 

JAPAN INTERNATIONAL COOPERATION AGENCY