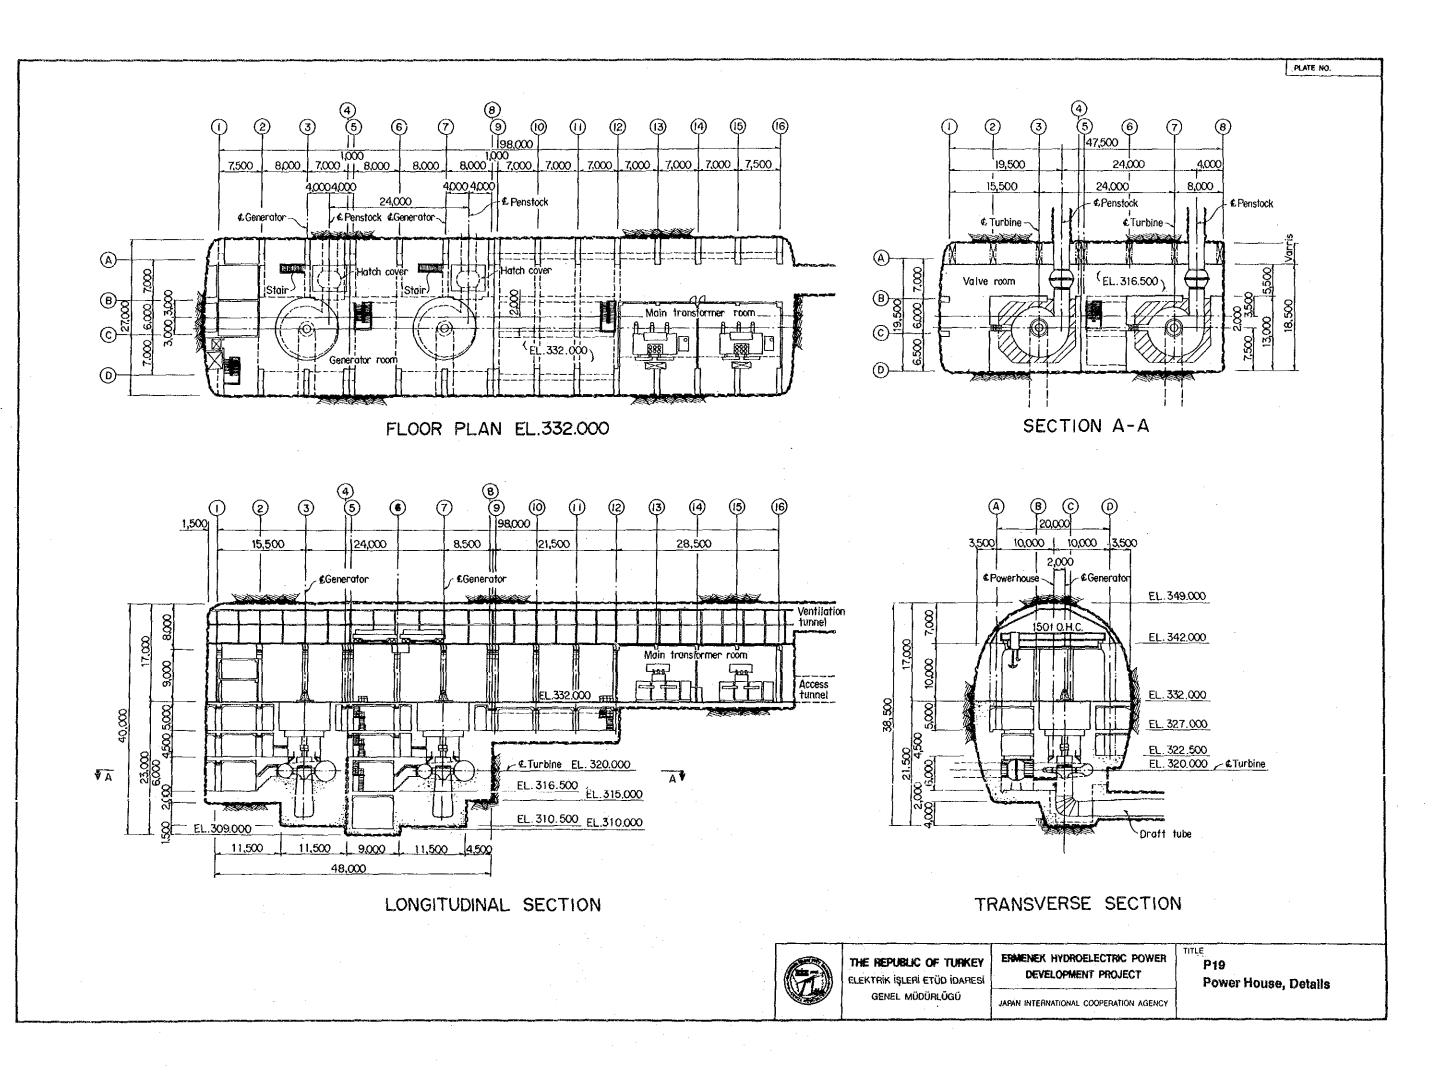

A





21,000

11,000

4,000 7,000

(Transition)

€ Headrace tunnel

B≱

10,000



PLAN SCALE A

|        | COORDINATES (Unit = m) |            |
|--------|------------------------|------------|
| Points | North                  | East       |
| IP-5   | 48,050,000             | 05,230.000 |
| S/T    | 48, 180,423            | 05,764.313 |
| PΙ     | 48, 292, 533           | 06,189.866 |
| P2     | 48, 269.218            | 06,195.557 |
| T/S    | 48, 299.846            | 06,270.429 |
| IP-6   | 48, 356,114            | 06,500.948 |







SECTION D-D SCALE C

PLATE NO.

TAILRACE SURGE TANK





THE REPUBLIC OF TURKEY ELEKTRİK İŞLERİ ETÜD İDARESİ GENEL MÜDÜRLÜGÜ

ERMENEK HYDROELECTRIC POWER **DEVELOPMENT PROJECT** 

JAPAN INTERNATIONAL COOPERATION AGENCY

P17 Waterway (3/3) Surge Tanks













PLAN SCALE A



PROFILE SCALE A



SECTION A-A SCALE A



SECTION B-B SCALE B

SECTION C-C SCALE A

PLATE NO.



SECTION D-D SCALE B





THE REPUBLIC OF TURKEY ELEKTRİK İŞLERİ ETÜD İDARESİ GENEL MÜDÜRLÜĞÜ ERMENEK HYDROELECTRIC POWER
DEVELOPMENT PROJECT

JAPAN INTERNATIONAL COOPERATION AGENCY

P23
Erik Head Tank and
Side Overflow Spillway













SECTION A-A



SECTION B-B



THE REPUBLIC OF TURKEY ELEKTRİK İŞLERİ ETÜD İDARESİ GENEL MÜDÜRLÜĞÜ ERMENEK HYDROELECTRIC POWER DEVELOPMENT PROJECT

JAPAN INTERNATIONAL COOPERATION AGENCY

P28 Outdoor Switchyard





























THE REPUBLIC OF TURKEY ELEKTRİK İŞLERİ ETÜD İDARESİ GENEL MÜDÜRLÜĞÜ ERMENEK HYDROELECTRIC POWER DEVELOPMENT PROJECT

JAPAN INTERNATIONAL COOPERATION AGENCY

A7
Schematic Profile
of I-C 650 +
II-A 4