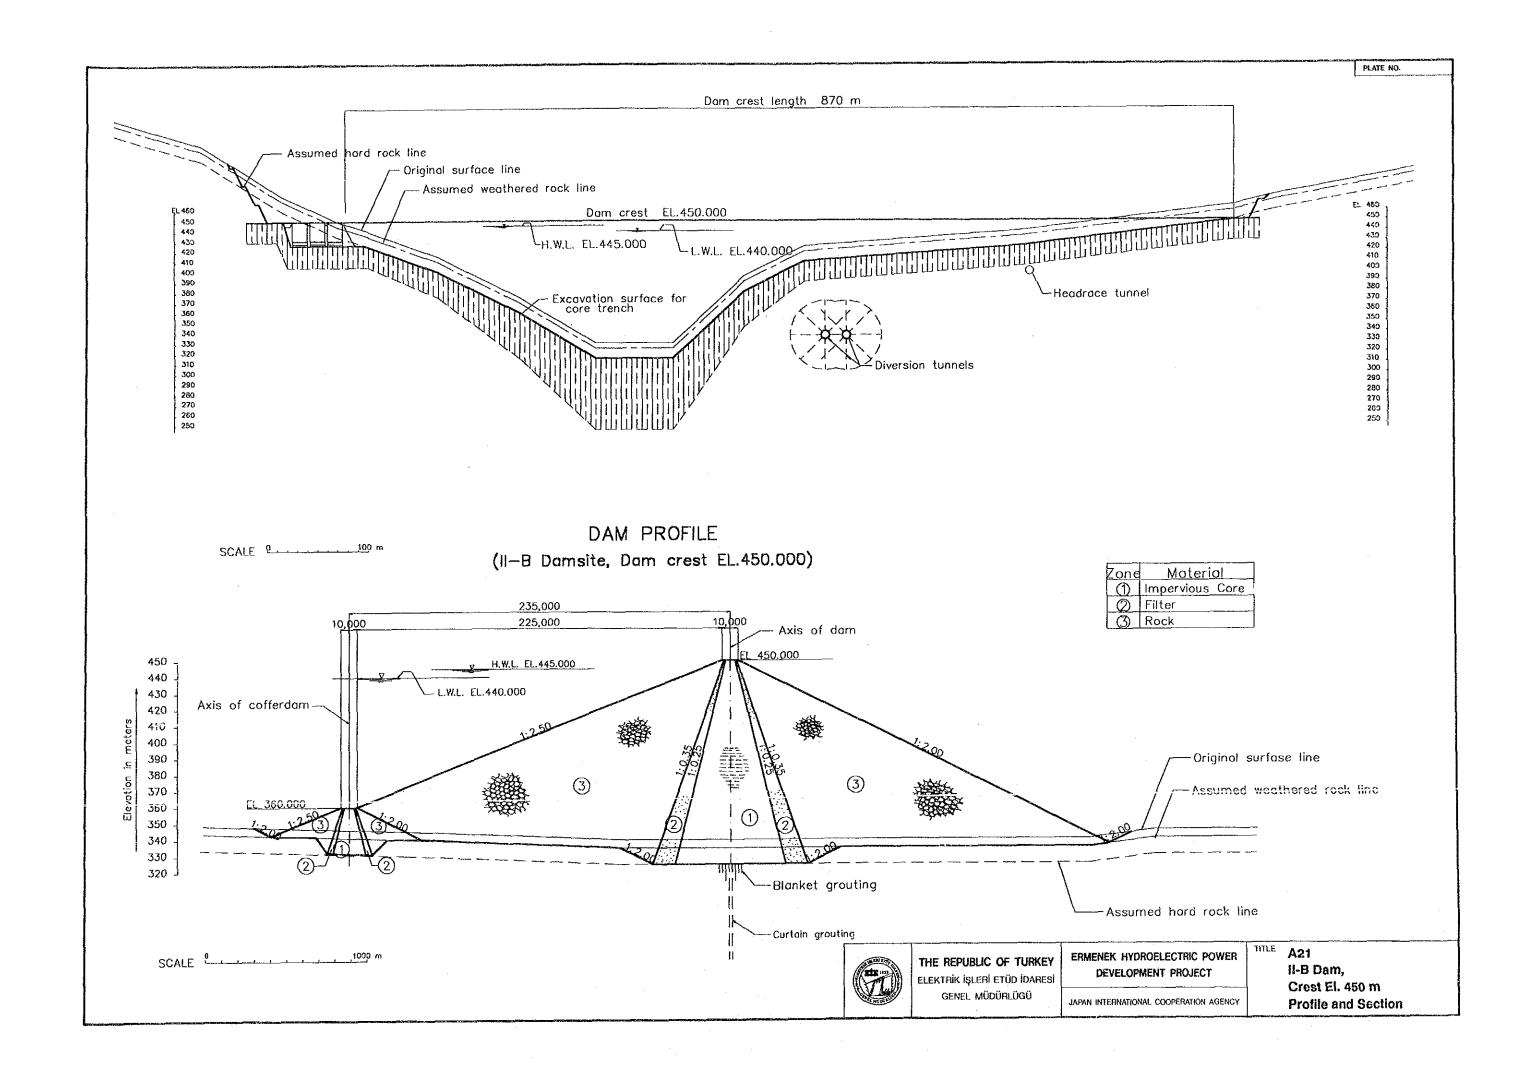

PLATE NO

GENEL MÜDÜRLÜGÜ

SECTION C-C SCALE C

JAPAN INTERNATIONAL COOPERATION AGENCY

40m SCALE A 20m SCALE B 8m SCALE C C

Slope 10,000 1,000 30,000 Headrace tunnel 51,000 9,132,989 PROFILE SCALE A

21,000

11,000

4,000 7,000

(Transition)

€ Headrace tunnel

B≱

10,000

PLAN SCALE A

|        | COORDINATES (Unit = m) |            |
|--------|------------------------|------------|
| Points | North                  | East       |
| IP-5   | 48,050,000             | 05,230.000 |
| S/T    | 48, 180,423            | 05,764.313 |
| PΙ     | 48, 292, 533           | 06,189.866 |
| P2     | 48, 269.218            | 06,195.557 |
| T/S    | 48, 299.846            | 06,270.429 |
| IP-6   | 48, 356,114            | 06,500.948 |

SECTION D-D SCALE C

PLATE NO.

TAILRACE SURGE TANK

THE REPUBLIC OF TURKEY ELEKTRİK İŞLERİ ETÜD İDARESİ GENEL MÜDÜRLÜGÜ

ERMENEK HYDROELECTRIC POWER **DEVELOPMENT PROJECT** 

JAPAN INTERNATIONAL COOPERATION AGENCY