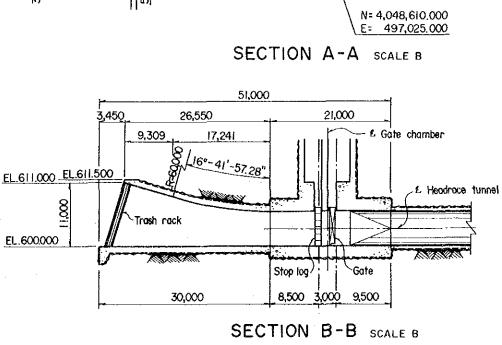

PLAN SCALE A

 SCALE A O 2,000m

 SCALE B O 15m

 SCALE C O 10m

SECTION A-A, B-B SCALE B

SECTION C-C SCALE C

THE REPUBLIC OF TURKEY ELEKTRİK İŞLERİ ETÜD İDARESİ GENEL MÜDÜRLÜĞÜ ERMENEK HYDROELECTRIC POWER DEVELOPMENT PROJECT

PLATE NO

GENEL MÜDÜRLÜGÜ

SECTION C-C SCALE C

JAPAN INTERNATIONAL COOPERATION AGENCY

40m SCALE A 20m SCALE B 8m SCALE C C

Slope 10,000 1,000 30,000 Headrace tunnel 51,000 9,132,989 PROFILE SCALE A

21,000

11,000

4,000 7,000

(Transition)

€ Headrace tunnel

B≱

10,000

PLAN SCALE A

|        | COORDINATES (Unit = m) |            |
|--------|------------------------|------------|
| Points | North                  | East       |
| IP-5   | 48,050,000             | 05,230.000 |
| S/T    | 48, 180,423            | 05,764.313 |
| PΙ     | 48, 292, 533           | 06,189.866 |
| P2     | 48, 269.218            | 06,195.557 |
| T/S    | 48, 299.846            | 06,270.429 |
| IP-6   | 48, 356,114            | 06,500.948 |