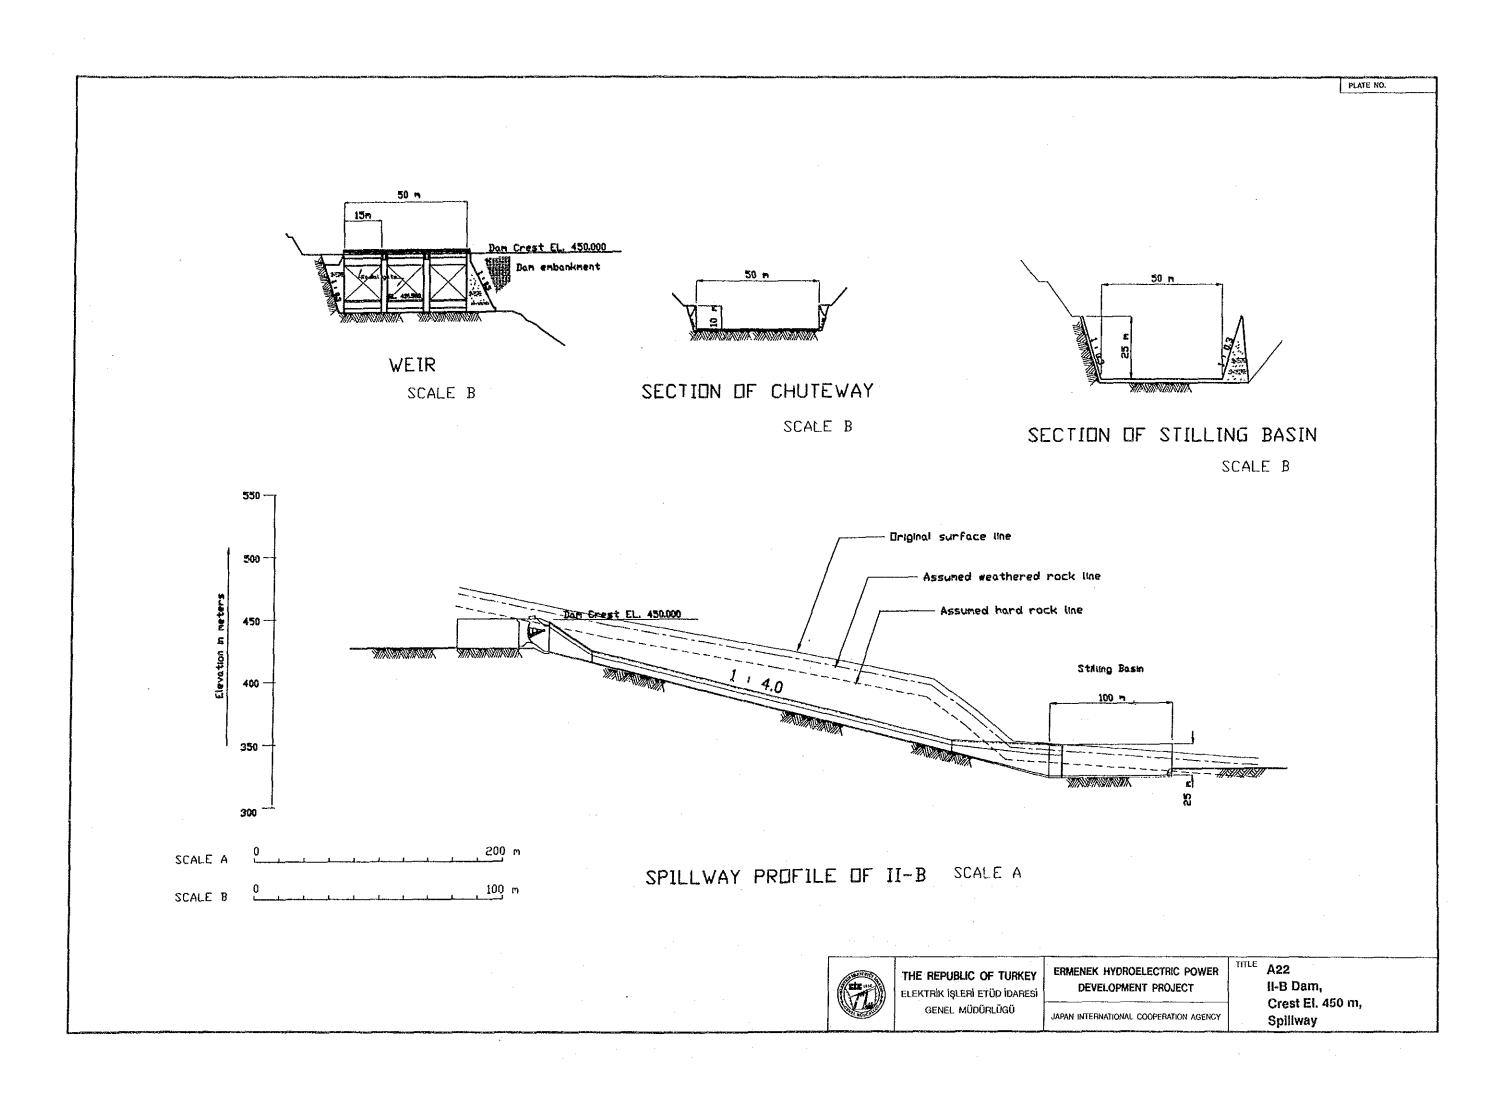

JAPAN INTERNATIONAL COOPERATION AGENCY

A11
Schematic Profile
of I-C 650 +
II-A 450 Scheme

SCALE B

SCALE B

SECTION OF CHUTEWAY

SCALE B

SECTION OF STILLING BASIN

SCALE B

(II-A Damsite, EL.450.000)

THE REPUBLIC OF TURKEY ELEKTRİK İŞLERİ ETÜD İDARESİ GENEL MÜDÜRLÜĞÜ ERMENEK HYDROELECTRIC POWER
DEVELOPMENT PROJECT

JAPAN INTERNATIONAL COOPERATION AGENCY

A14 II-A Dam, Crest El. 450 m, Spillway