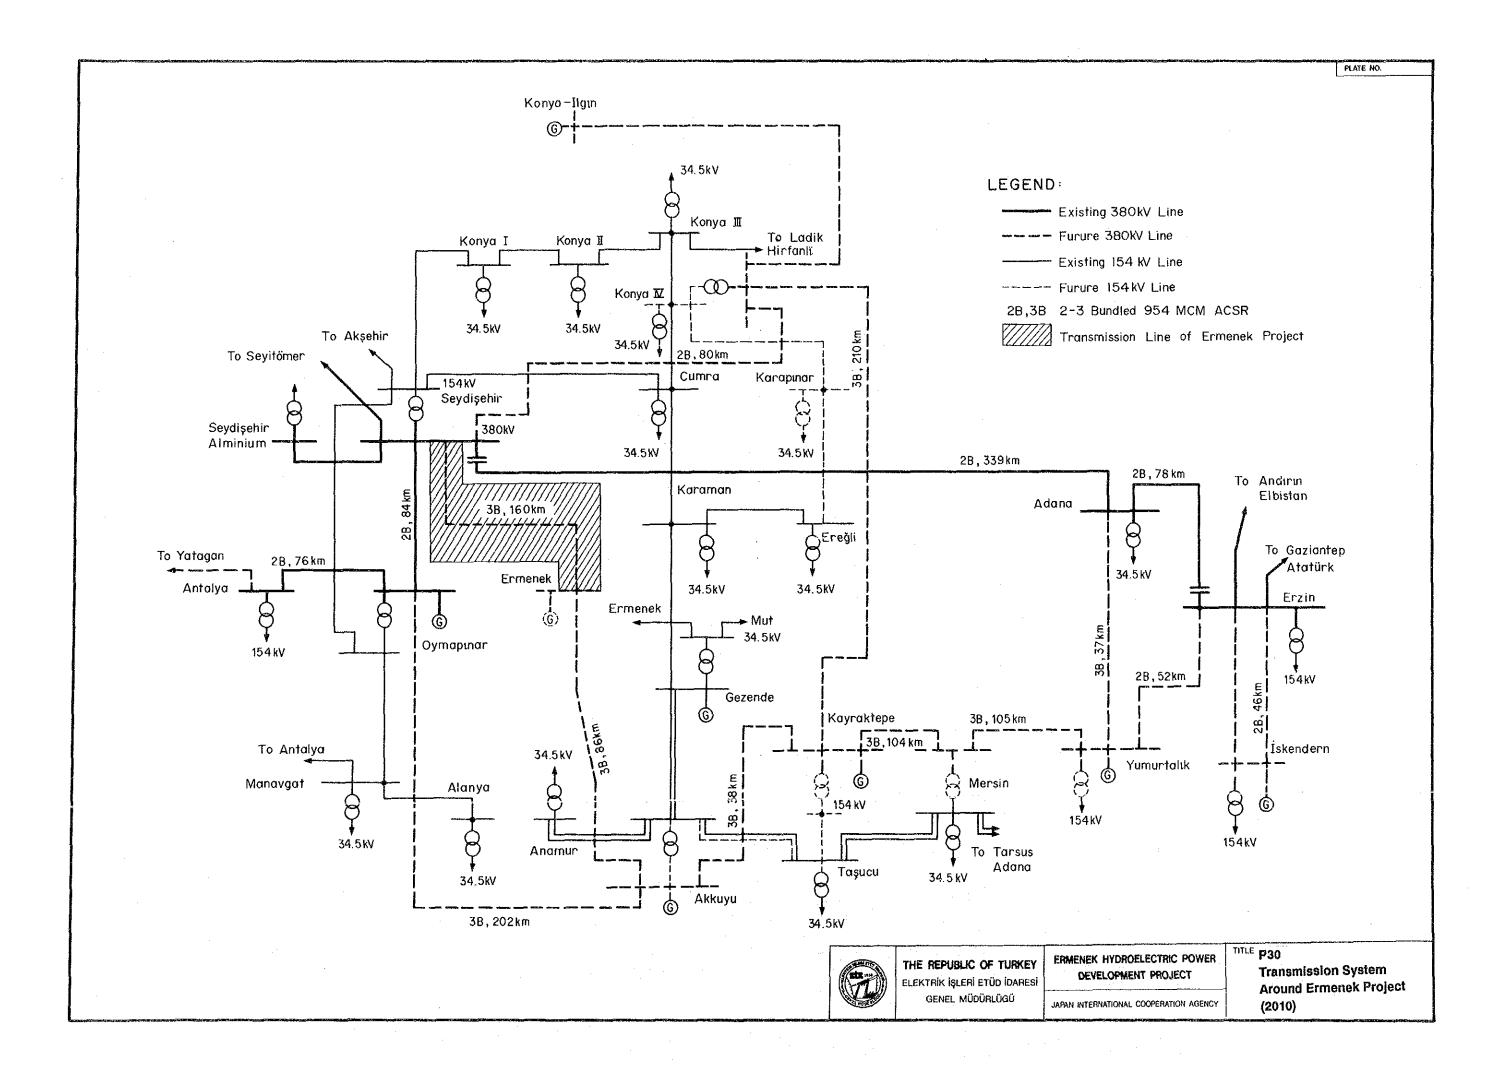

P17 Waterway (3/3) Surge Tanks

PLAN SCALE A

PROFILE SCALE A

SECTION A-A SCALE A

SECTION B-B SCALE B

SECTION C-C SCALE A

PLATE NO.

SECTION D-D SCALE B