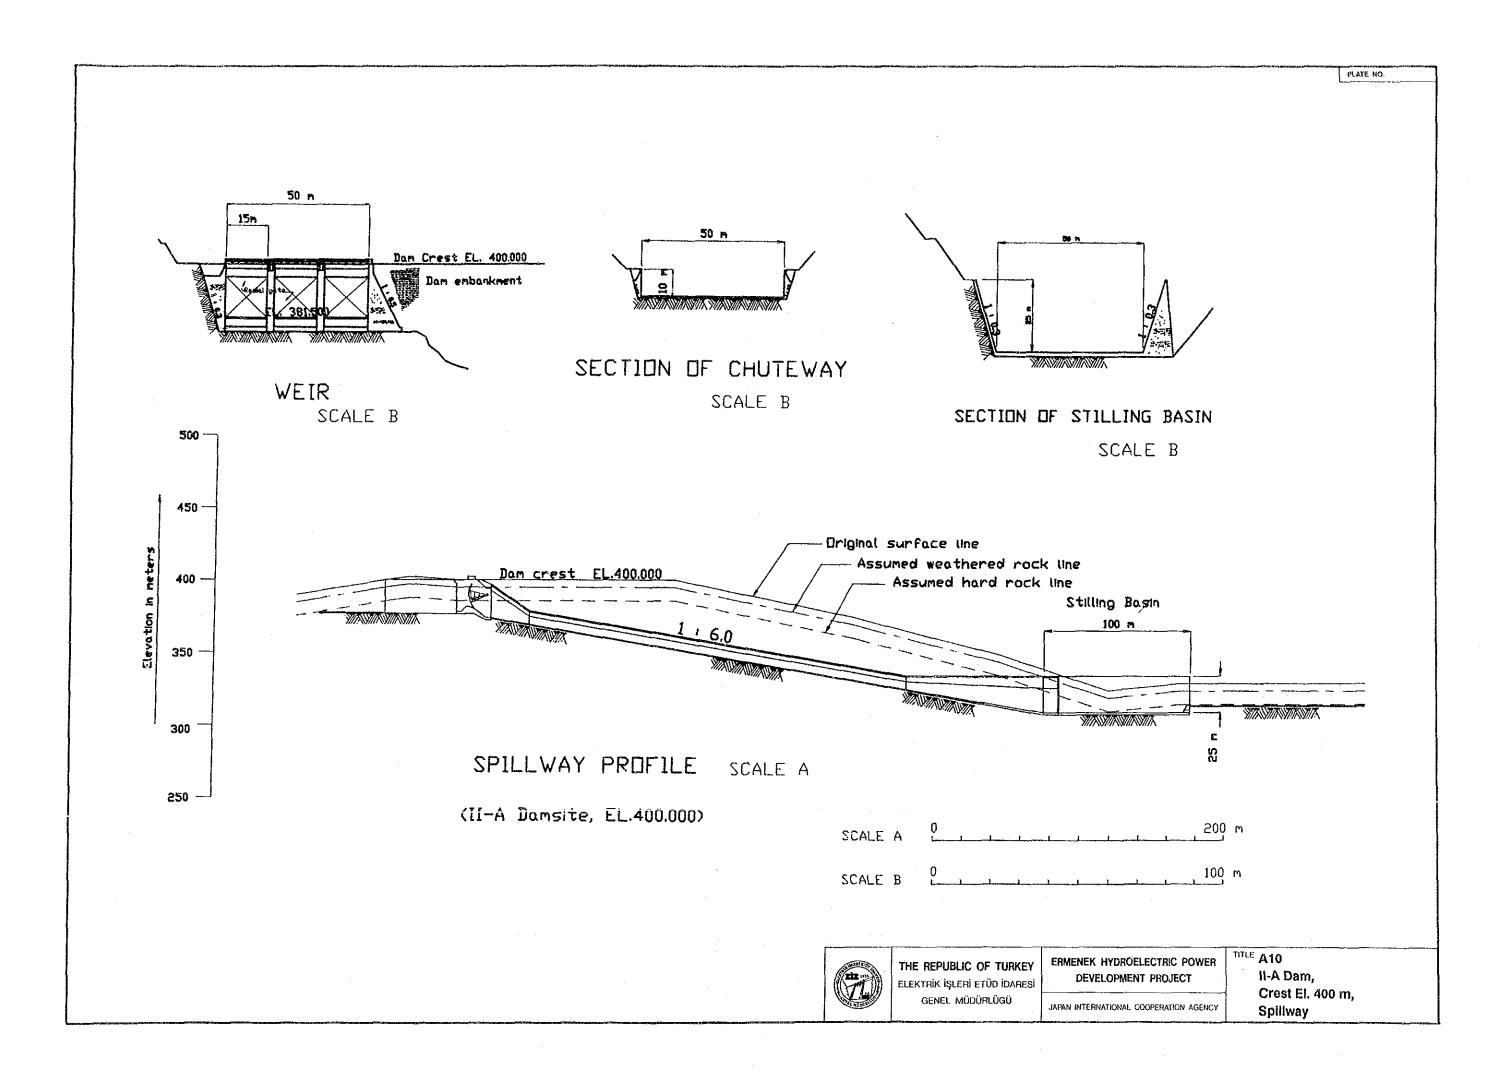

JAPAN INTERNATIONAL COOPERATION AGENCY

A11
Schematic Profile
of I-C 650 +
II-A 450 Scheme

SCALE B

SCALE B

SECTION OF CHUTEWAY

SCALE B

SECTION OF STILLING BASIN

SCALE B

(II-A Damsite, EL.450.000)

THE REPUBLIC OF TURKEY ELEKTRİK İŞLERİ ETÜD İDARESİ GENEL MÜDÜRLÜĞÜ ERMENEK HYDROELECTRIC POWER
DEVELOPMENT PROJECT

JAPAN INTERNATIONAL COOPERATION AGENCY

A14 II-A Dam, Crest El. 450 m, Spillway