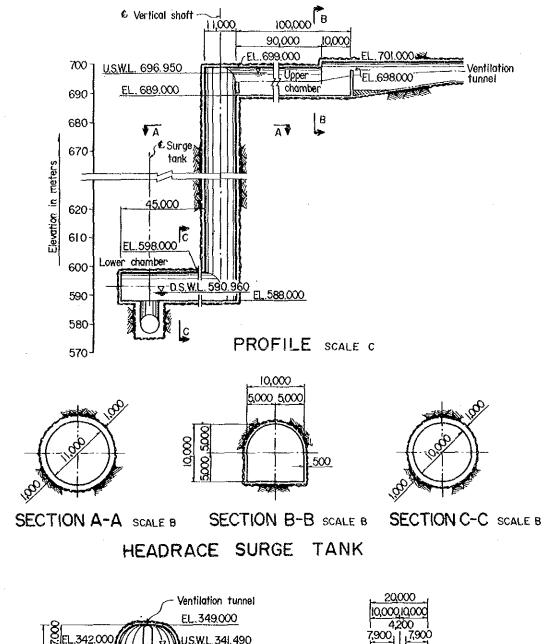

SECTION D-D SCALE C

PLATE NO.

TAILRACE SURGE TANK

THE REPUBLIC OF TURKEY ELEKTRİK İŞLERİ ETÜD İDARESİ GENEL MÜDÜRLÜGÜ

ERMENEK HYDROELECTRIC POWER **DEVELOPMENT PROJECT** 

JAPAN INTERNATIONAL COOPERATION AGENCY

P17 Waterway (3/3) Surge Tanks

PLAN SCALE A

PROFILE SCALE A

SECTION A-A SCALE A

SECTION B-B SCALE B

SECTION C-C SCALE A

PLATE NO.

SECTION D-D SCALE B