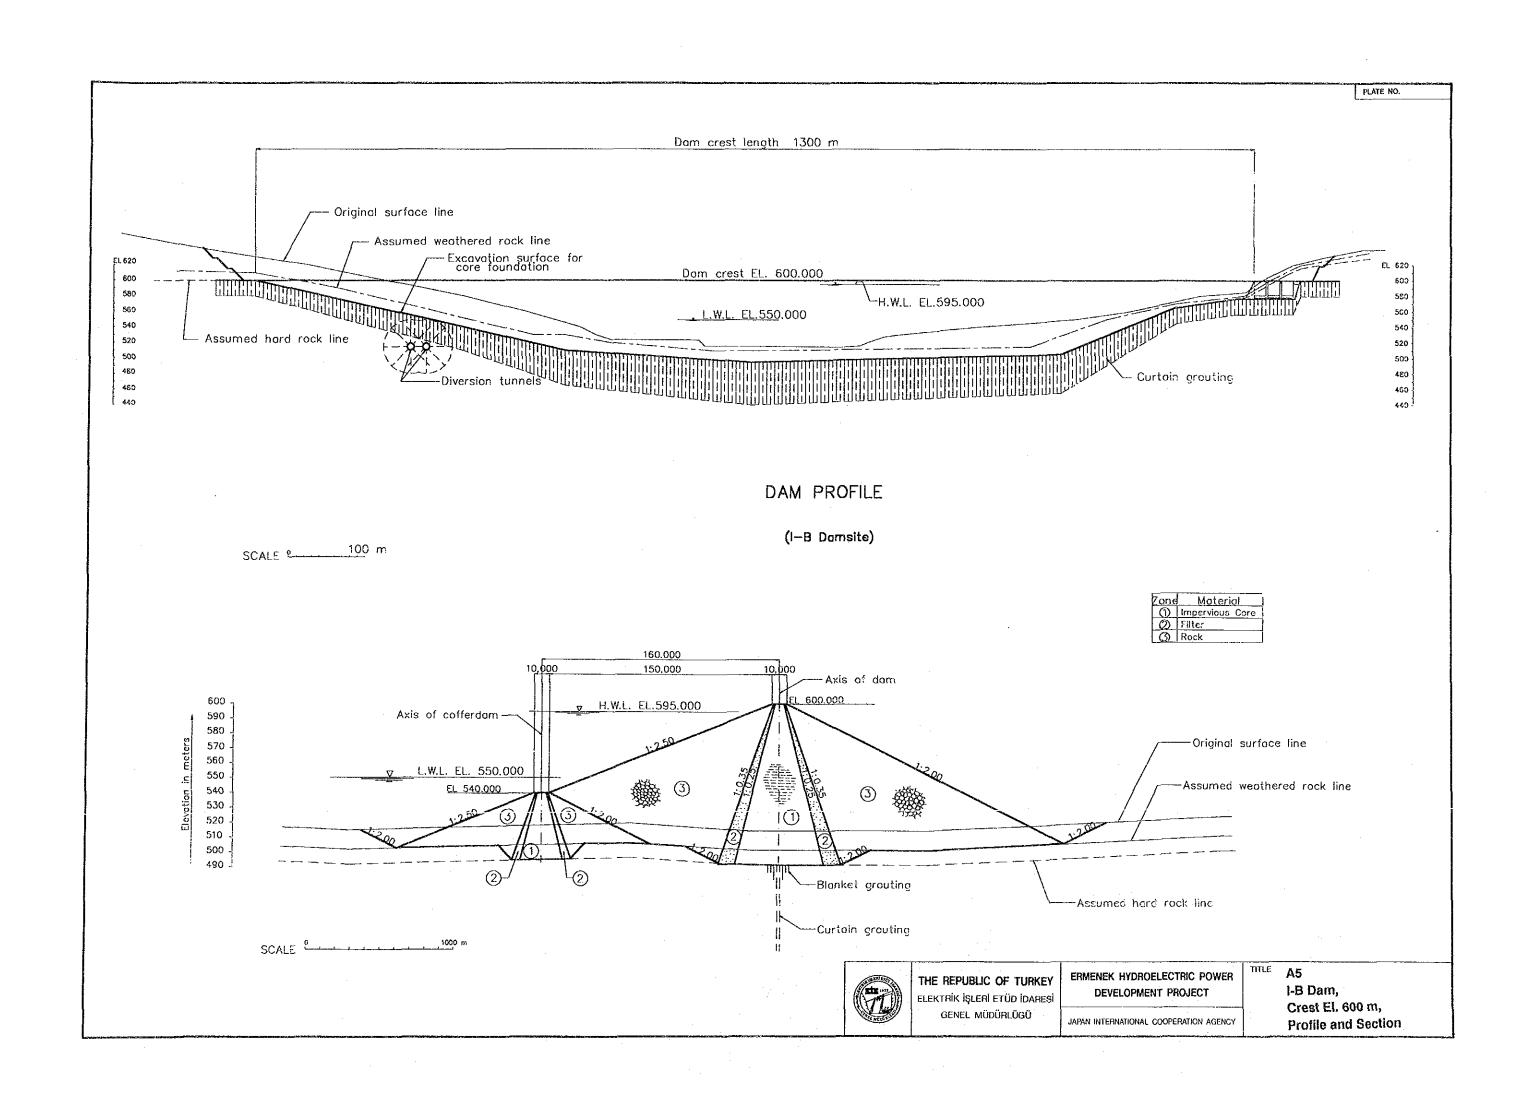

PLATE NO

GENEL MÜDÜRLÜGÜ

SECTION C-C SCALE C

JAPAN INTERNATIONAL COOPERATION AGENCY

40m SCALE A 20m SCALE B 8m SCALE C C

Slope 10,000 1,000 30,000 Headrace tunnel 51,000 9,132,989 PROFILE SCALE A

21,000

11,000

4,000 7,000

(Transition)

€ Headrace tunnel

B≱

10,000

PLAN SCALE A

|        | COORDINATES (Unit = m) |            |
|--------|------------------------|------------|
| Points | North                  | East       |
| IP-5   | 48,050,000             | 05,230.000 |
| S/T    | 48, 180,423            | 05,764.313 |
| PΙ     | 48, 292, 533           | 06,189.866 |
| P2     | 48, 269.218            | 06,195.557 |
| T/S    | 48, 299.846            | 06,270.429 |
| IP-6   | 48, 356,114            | 06,500.948 |