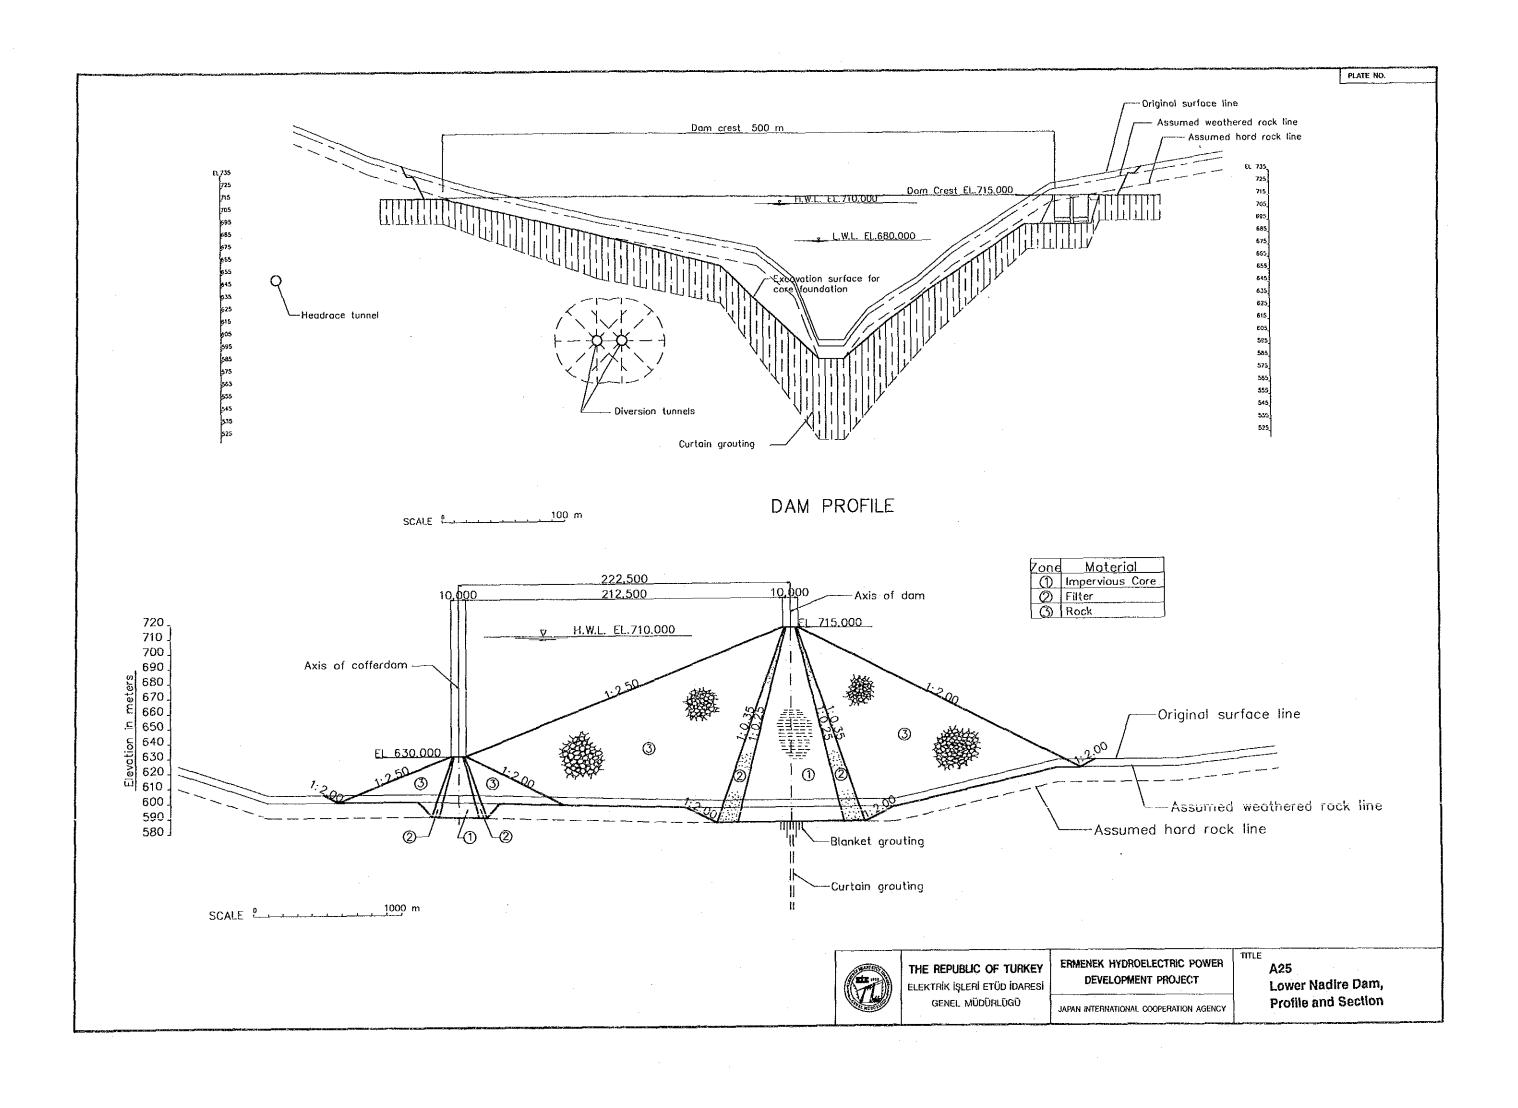

PLATE NO

GENEL MÜDÜRLÜGÜ

SECTION C-C SCALE C

JAPAN INTERNATIONAL COOPERATION AGENCY

40m SCALE A 20m SCALE B 8m SCALE C C

Slope 10,000 1,000 30,000 Headrace tunnel 51,000 9,132,989 PROFILE SCALE A

21,000

11,000

4,000 7,000

(Transition)

€ Headrace tunnel

B≱

10,000

PLAN SCALE A

|        | COORDINATES (Unit = m) |            |
|--------|------------------------|------------|
| Points | North                  | East       |
| IP-5   | 48,050,000             | 05,230.000 |
| S/T    | 48, 180,423            | 05,764.313 |
| PΙ     | 48, 292, 533           | 06,189.866 |
| P2     | 48, 269.218            | 06,195.557 |
| T/S    | 48, 299.846            | 06,270.429 |
| IP-6   | 48, 356,114            | 06,500.948 |

SECTION D-D SCALE C

PLATE NO.

TAILRACE SURGE TANK

THE REPUBLIC OF TURKEY ELEKTRİK İŞLERİ ETÜD İDARESİ GENEL MÜDÜRLÜGÜ

ERMENEK HYDROELECTRIC POWER **DEVELOPMENT PROJECT** 

JAPAN INTERNATIONAL COOPERATION AGENCY