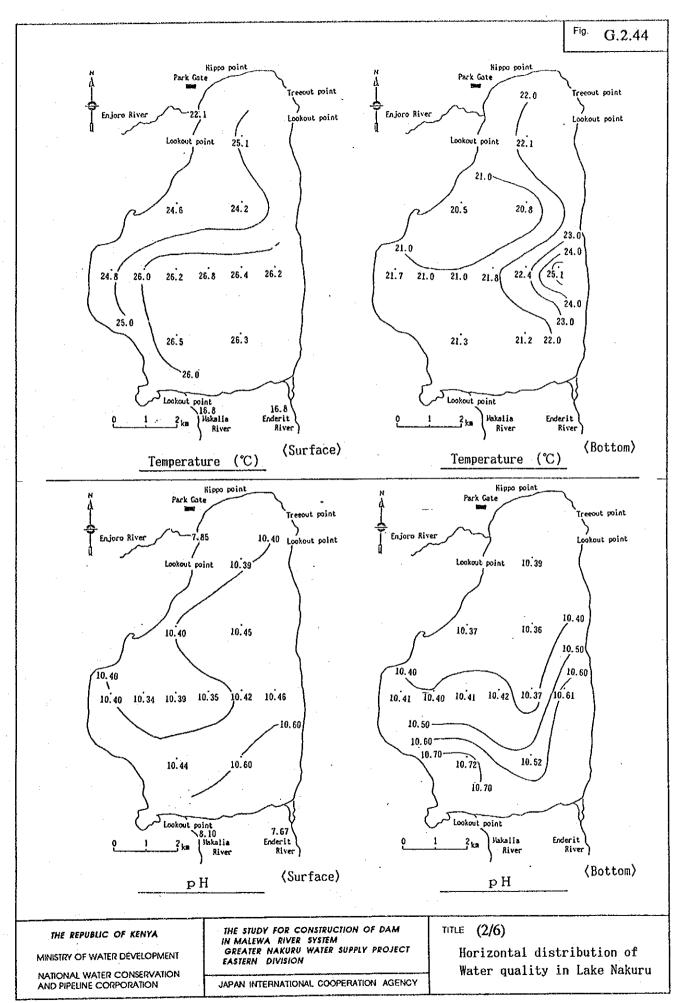

JAPAN INTERNATIONAL COOPERATION AGENCY

TITLE

Distribution of Water quality in a Vertical section of Lake Nakuru (1/4)

THE REPUBLIC OF KENYA

MINISTRY OF WATER DEVELOPMENT

NATIONAL WATER CONSERVATION AND PIPEUNE CORPORATION

THE STUDY FOR CONSTRUCTION OF DAM IN MALEWA RIVER SYSTEM GREATER NAKURU WATER SUPPLY PROJECT EASTERN DIVISION

JAPAN INTERNATIONAL COOPERATION AGENCY

TITLE

Distribution of Water quality in a Vertical section of Lake Nakuru (2/4)