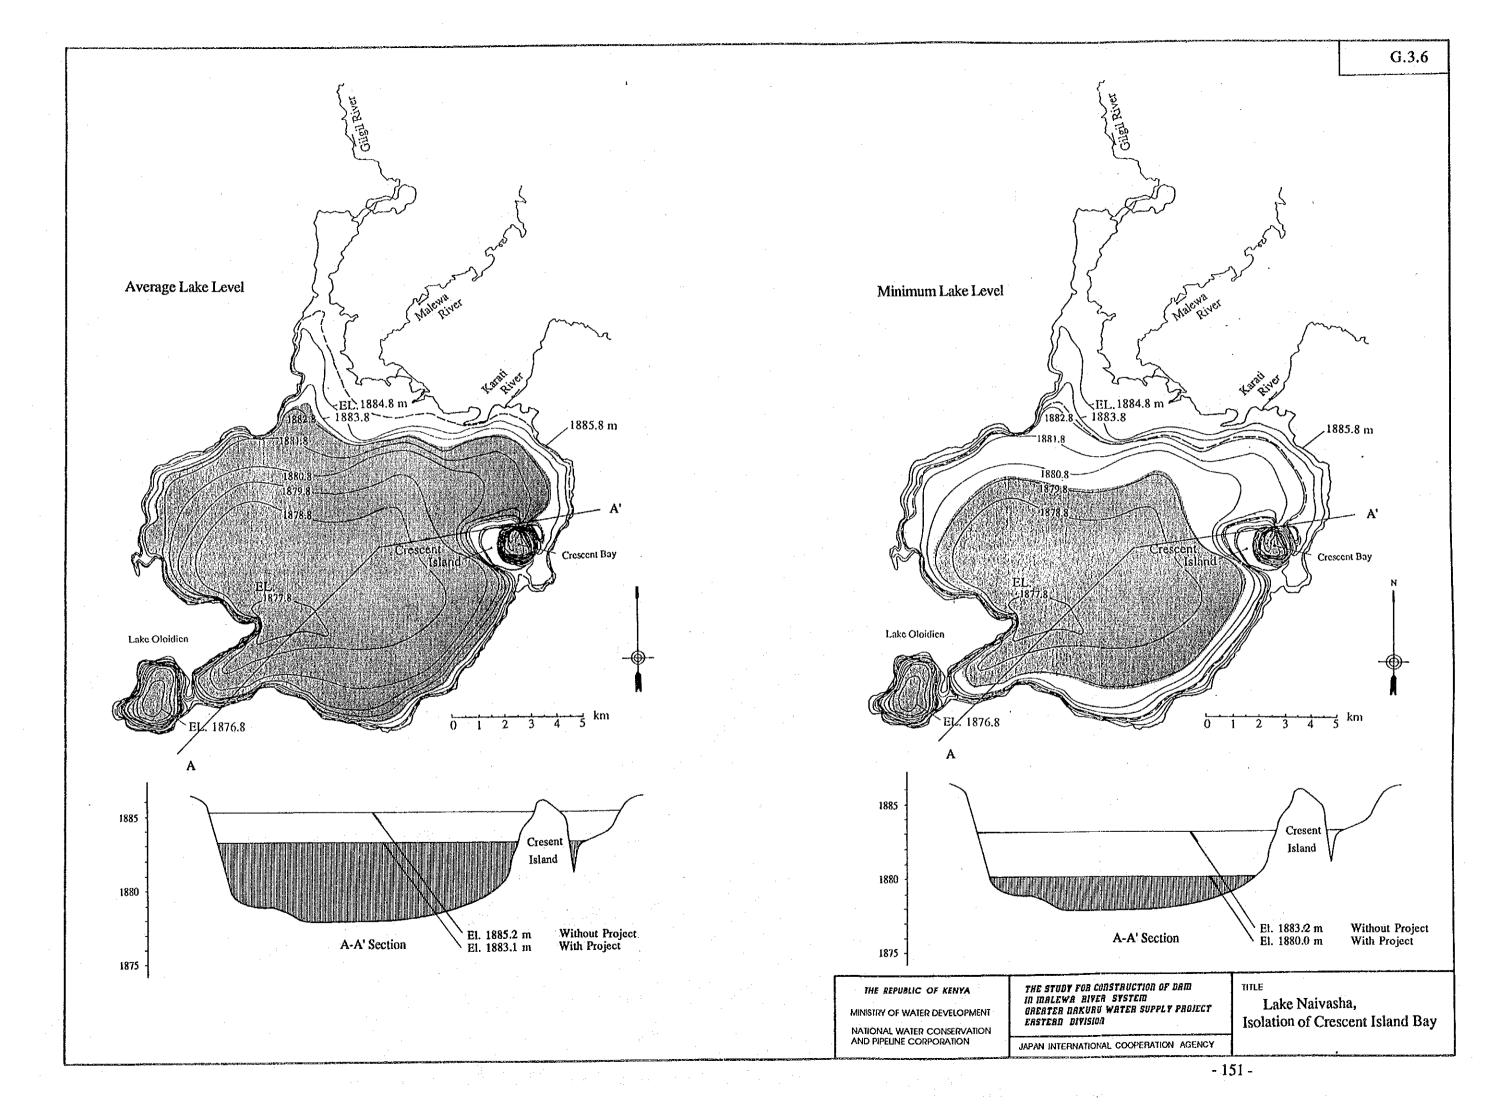

Fig. G.3.2

THE REPUBLIC OF KENYA

MINISTRY OF WATER DEVELOPMENT

NATIONAL WATER CONSERVATION AND PIPELINE CORPORATION

THE STUDY FOR CONSTRUCTION OF DAM IN MALEYA RIVER SYSTEM GREATER NAKURU WATER SUPPLY PROJECT EASTERN DIVISION