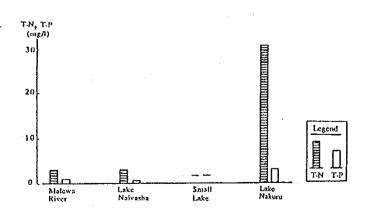

Fig. G.3.2

THE REPUBLIC OF KENYA

MINISTRY OF WATER DEVELOPMENT

NATIONAL WATER CONSERVATION AND PIPELINE CORPORATION

THE STUDY FOR CONSTRUCTION OF DAM IN MALEYA RIVER SYSTEM GREATER NAKURU WATER SUPPLY PROJECT EASTERN DIVISION

JAPAN INTERNATIONAL COOPERATION AGENCY

ITLE

Comparison of Quality of Surface Water in Study Area