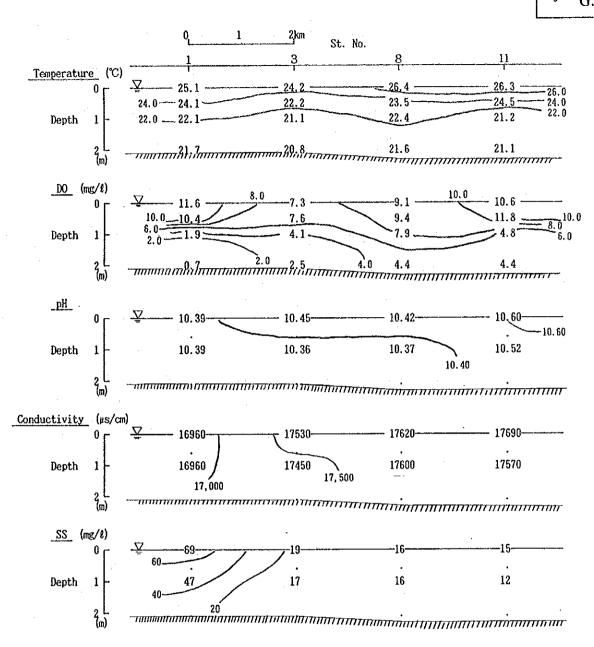

Fig. G.3.2

THE REPUBLIC OF KENYA

MINISTRY OF WATER DEVELOPMENT

NATIONAL WATER CONSERVATION AND PIPELINE CORPORATION

THE STUDY FOR CONSTRUCTION OF DAM IN MALEYA RIVER SYSTEM GREATER NAKURU WATER SUPPLY PROJECT EASTERN DIVISION

JAPAN INTERNATIONAL COOPERATION AGENCY

ITLE

Comparison of Quality of Surface Water in Study Area