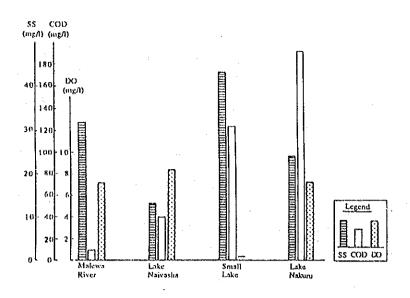

Fig. G.3.2

THE REPUBLIC OF KENYA

MINISTRY OF WATER DEVELOPMENT

NATIONAL WATER CONSERVATION AND PIPELINE CORPORATION

THE STUDY FOR CONSTRUCTION OF DAM IN MALEYA RIVER SYSTEM GREATER NAKURU WATER SUPPLY PROJECT EASTERN DIVISION

JAPAN INTERNATIONAL COOPERATION AGENCY

ITLE

Comparison of Quality of Surface Water in Study Area