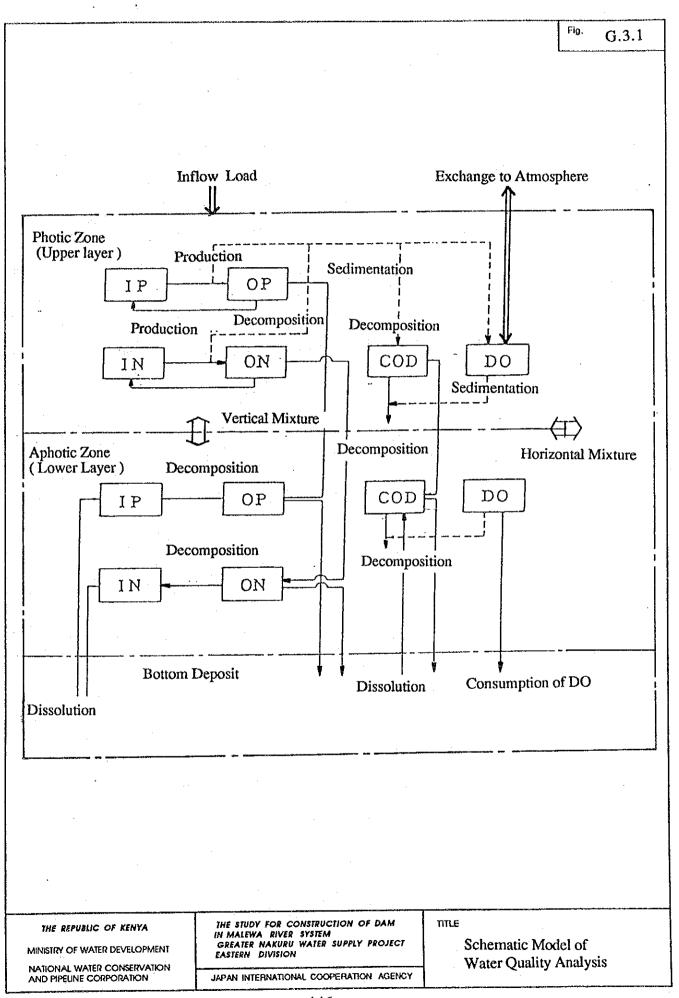

THE REPUBLIC OF KENYA

MINISTRY OF WATER DEVELOPMENT

NATIONAL WATER CONSERVATION AND PIPELINE CORPORATION THE STUDY FOR CONSTRUCTION OF DAM IN MALEWA RIVER SYSTEM "GREATER NAKURU WATER SUPPLY PROJECT EASTERN DIVISION