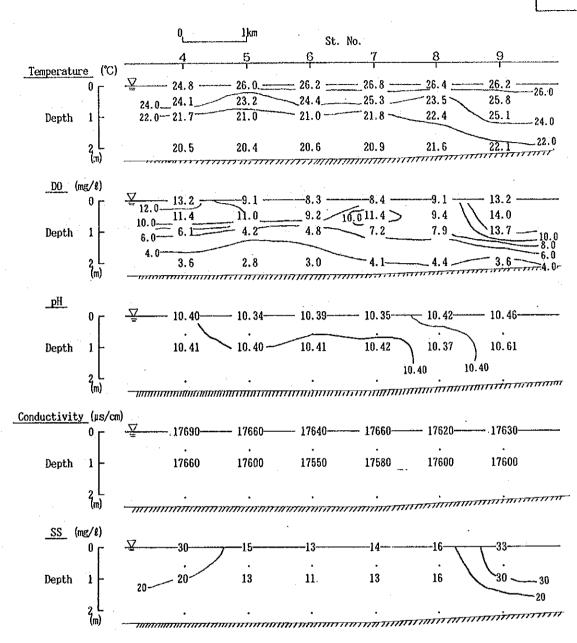

Fig. G.3.2

THE REPUBLIC OF KENYA

MINISTRY OF WATER DEVELOPMENT

NATIONAL WATER CONSERVATION AND PIPELINE CORPORATION

THE STUDY FOR CONSTRUCTION OF DAM IN MALEYA RIVER SYSTEM GREATER NAKURU WATER SUPPLY PROJECT EASTERN DIVISION

JAPAN INTERNATIONAL COOPERATION AGENCY

ITLE

Comparison of Quality of Surface Water in Study Area