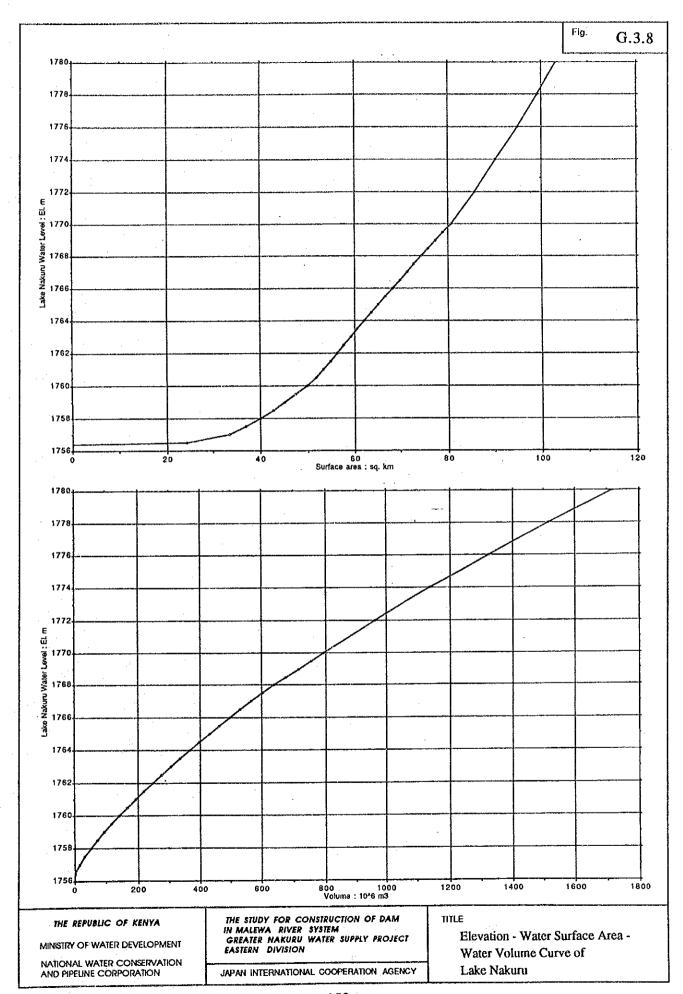

THE REPUBLIC OF KENYA

MINISTRY OF WATER DEVELOPMENT

NATIONAL WATER CONSERVATION AND PIPELINE CORPORATION THE STUDY FOR CONSTRUCTION OF DAM IN MALEWA RIVER SYSTEM "GREATER NAKURU WATER SUPPLY PROJECT EASTERN DIVISION