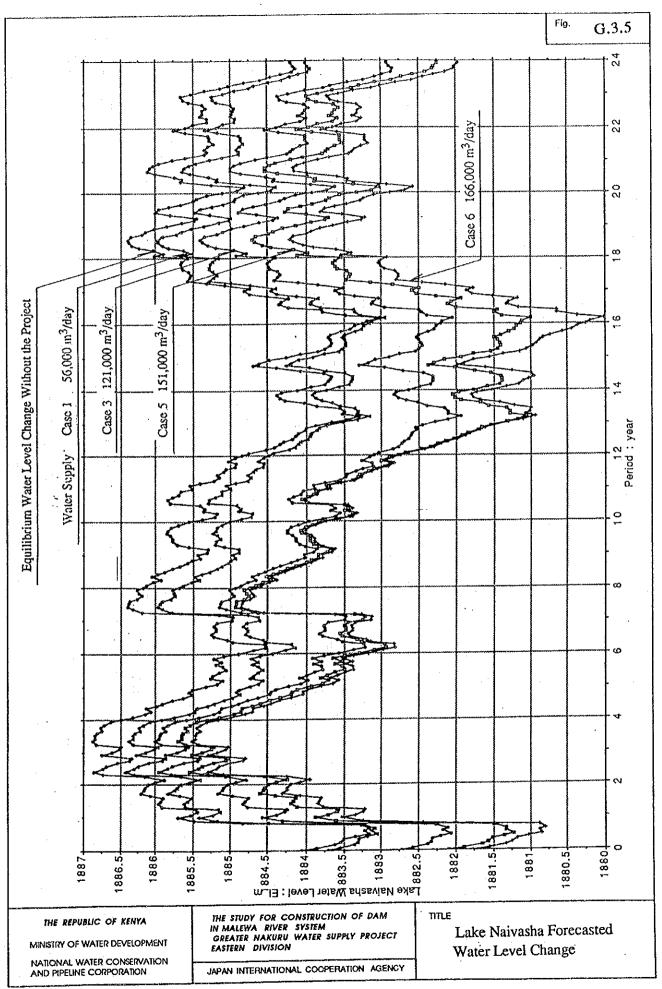

Fig. G.3.2

THE REPUBLIC OF KENYA

MINISTRY OF WATER DEVELOPMENT

NATIONAL WATER CONSERVATION AND PIPELINE CORPORATION

THE STUDY FOR CONSTRUCTION OF DAM IN MALEYA RIVER SYSTEM GREATER NAKURU WATER SUPPLY PROJECT EASTERN DIVISION