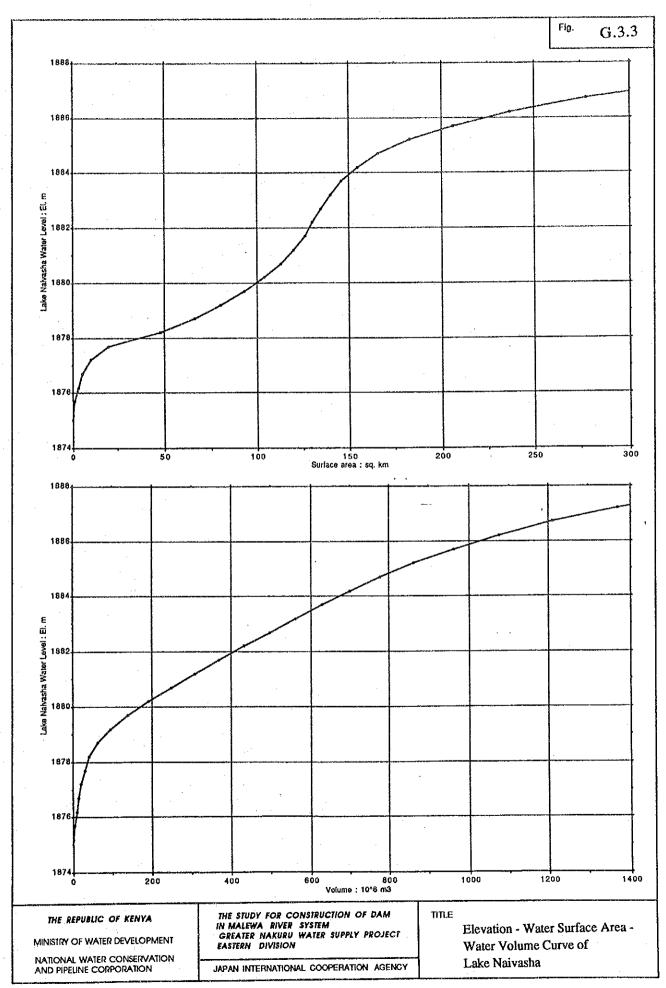

Fig. G.3.2

THE REPUBLIC OF KENYA

MINISTRY OF WATER DEVELOPMENT

NATIONAL WATER CONSERVATION AND PIPELINE CORPORATION

THE STUDY FOR CONSTRUCTION OF DAM IN MALEYA RIVER SYSTEM GREATER NAKURU WATER SUPPLY PROJECT EASTERN DIVISION