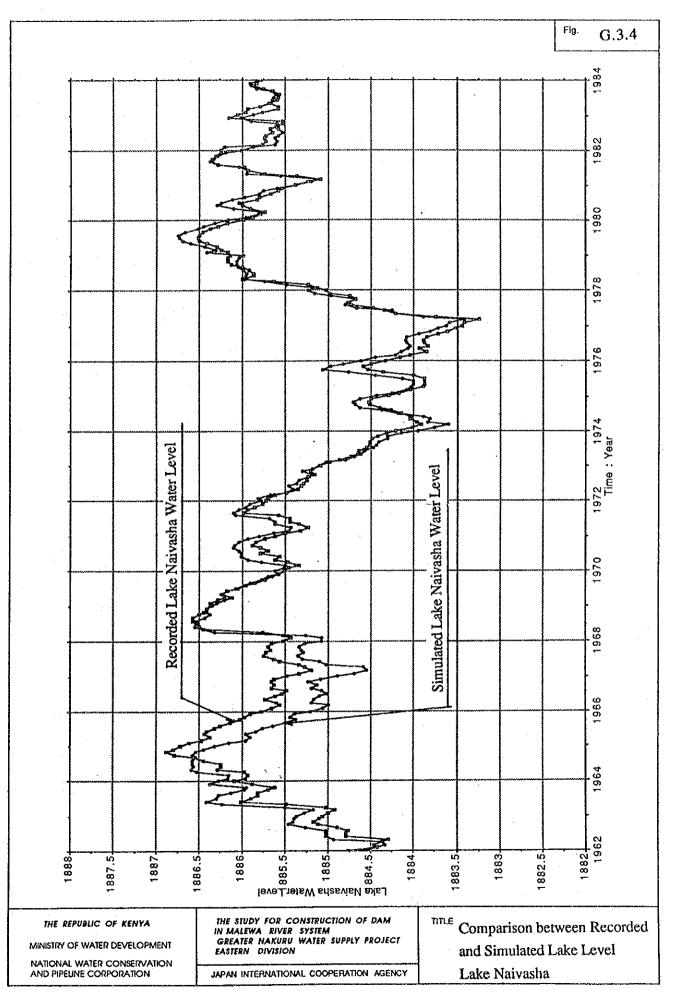

Fig. G.3.2

THE REPUBLIC OF KENYA

MINISTRY OF WATER DEVELOPMENT

NATIONAL WATER CONSERVATION AND PIPELINE CORPORATION

THE STUDY FOR CONSTRUCTION OF DAM IN MALEYA RIVER SYSTEM GREATER NAKURU WATER SUPPLY PROJECT EASTERN DIVISION