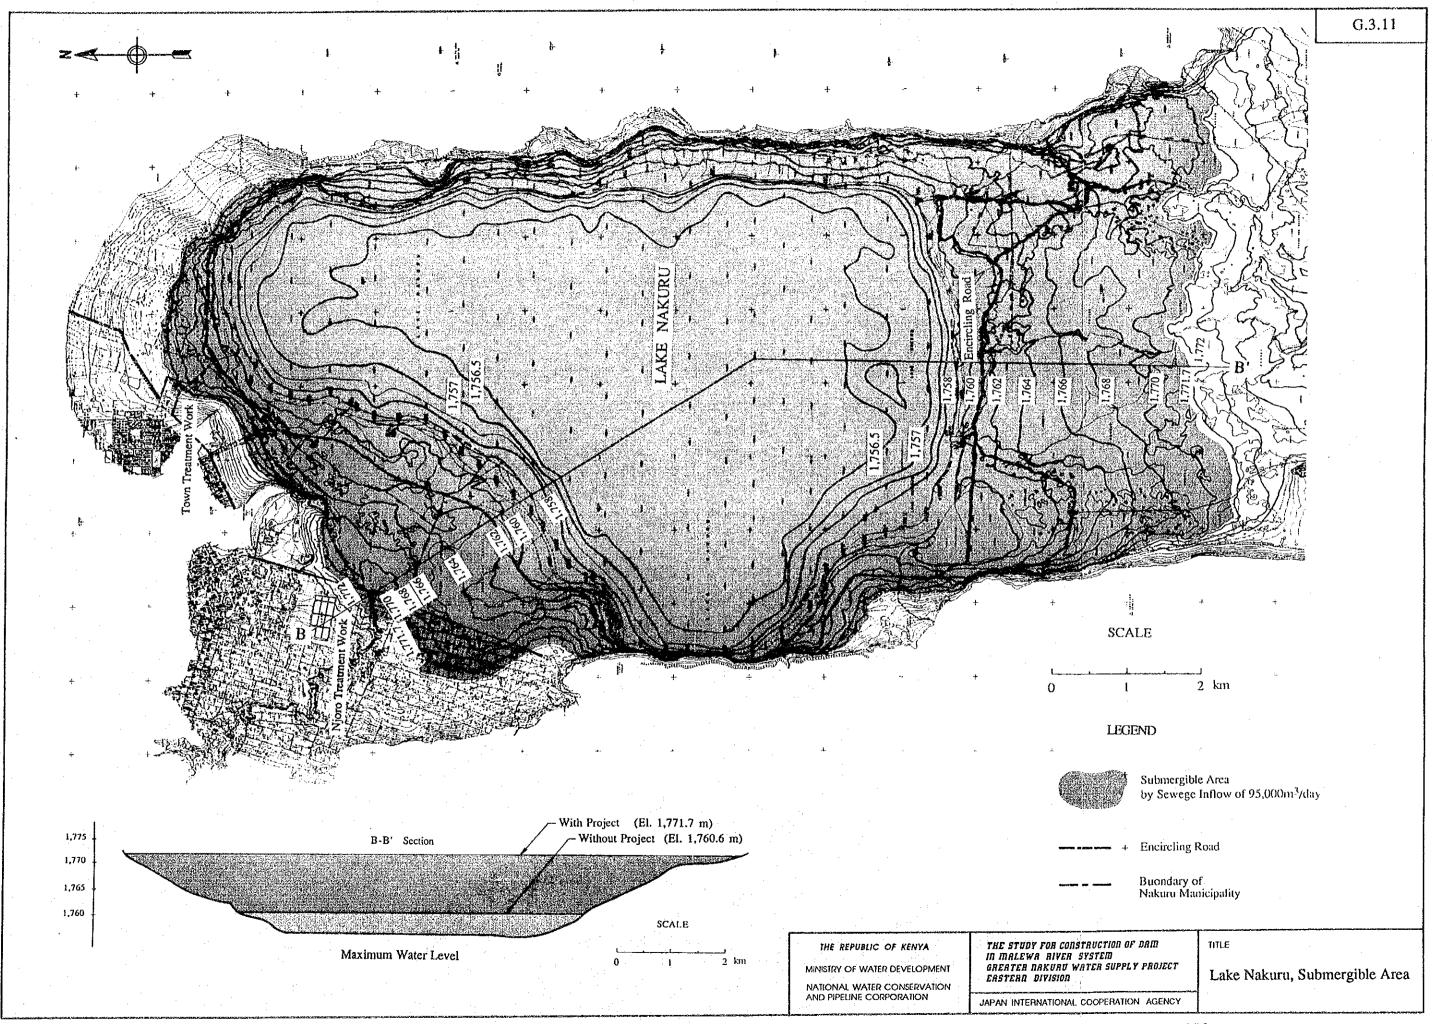

THE REPUBLIC OF KENYA

MINISTRY OF WATER DEVELOPMENT

NATIONAL WATER CONSERVATION AND PIPELINE CORPORATION THE STUDY FOR CONSTRUCTION OF DAM IN MALEWA RIVER SYSTEM "GREATER NAKURU WATER SUPPLY PROJECT EASTERN DIVISION