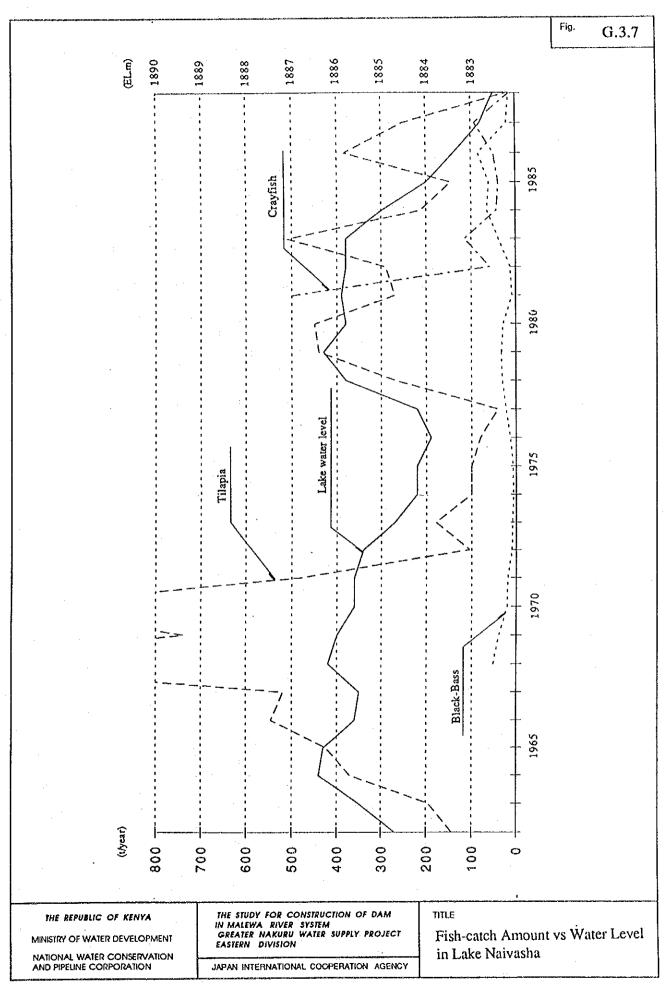

THE REPUBLIC OF KENYA

MINISTRY OF WATER DEVELOPMENT

NATIONAL WATER CONSERVATION AND PIPELINE CORPORATION THE STUDY FOR CONSTRUCTION OF DAM IN MALEWA RIVER SYSTEM "GREATER NAKURU WATER SUPPLY PROJECT EASTERN DIVISION