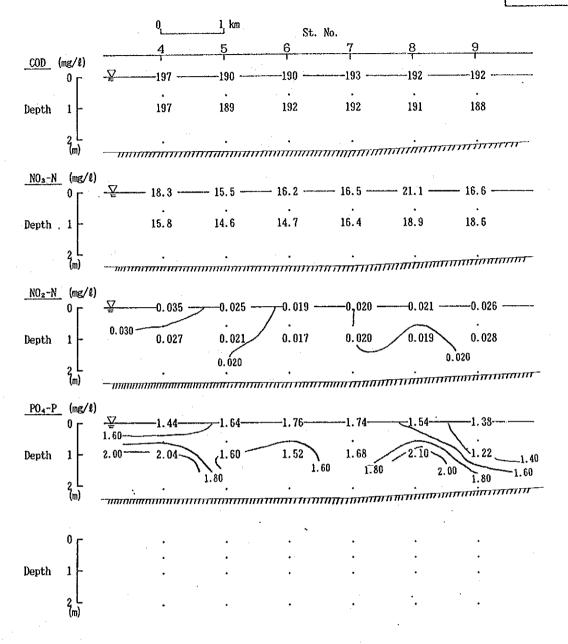

THE STUDY FOR CONSTRUCTION OF DAM IN MALEWA RIVER SYSTEM GREATER NAKURU WATER SUPPLY PROJECT EASTERN DIVISION

JAPAN INTERNATIONAL COOPERATION AGENCY

TITLE

Distribution of Water quality in a Vertical section of Lake Nakuru (2/4)