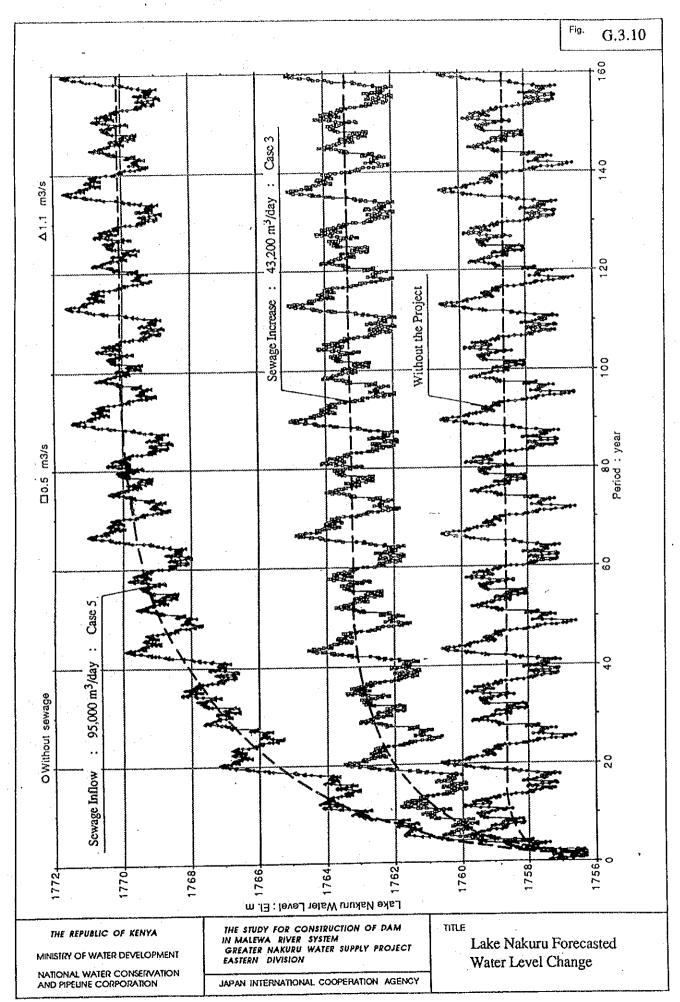

THE REPUBLIC OF KENYA

MINISTRY OF WATER DEVELOPMENT

NATIONAL WATER CONSERVATION AND PIPELINE CORPORATION THE STUDY FOR CONSTRUCTION OF DAM IN MALEWA RIVER SYSTEM "GREATER NAKURU WATER SUPPLY PROJECT EASTERN DIVISION