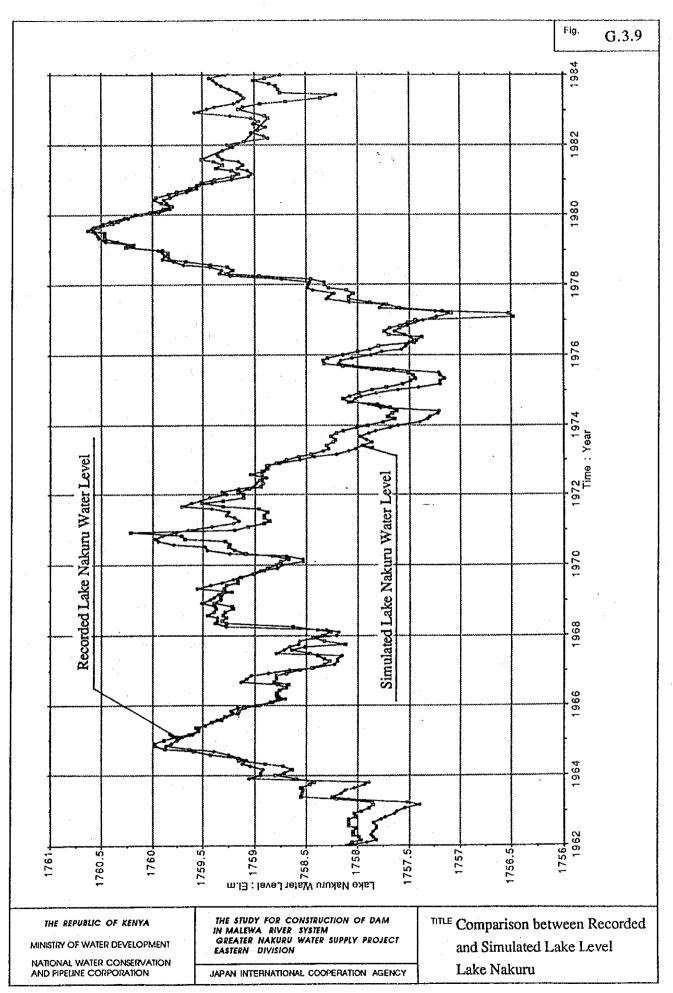

THE REPUBLIC OF KENYA

MINISTRY OF WATER DEVELOPMENT

NATIONAL WATER CONSERVATION AND PIPELINE CORPORATION THE STUDY FOR CONSTRUCTION OF DAM IN MALEWA RIVER SYSTEM "GREATER NAKURU WATER SUPPLY PROJECT EASTERN DIVISION