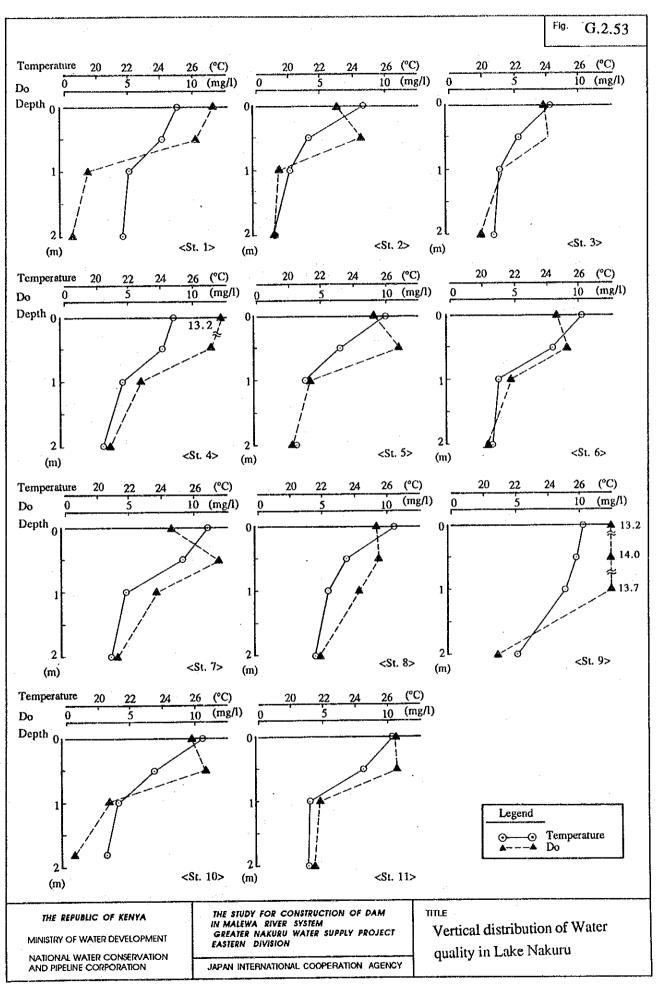

Fig. G.3.2

THE REPUBLIC OF KENYA

MINISTRY OF WATER DEVELOPMENT

NATIONAL WATER CONSERVATION AND PIPELINE CORPORATION

THE STUDY FOR CONSTRUCTION OF DAM IN MALEYA RIVER SYSTEM GREATER NAKURU WATER SUPPLY PROJECT EASTERN DIVISION

JAPAN INTERNATIONAL COOPERATION AGENCY

ITLE

Comparison of Quality of Surface Water in Study Area