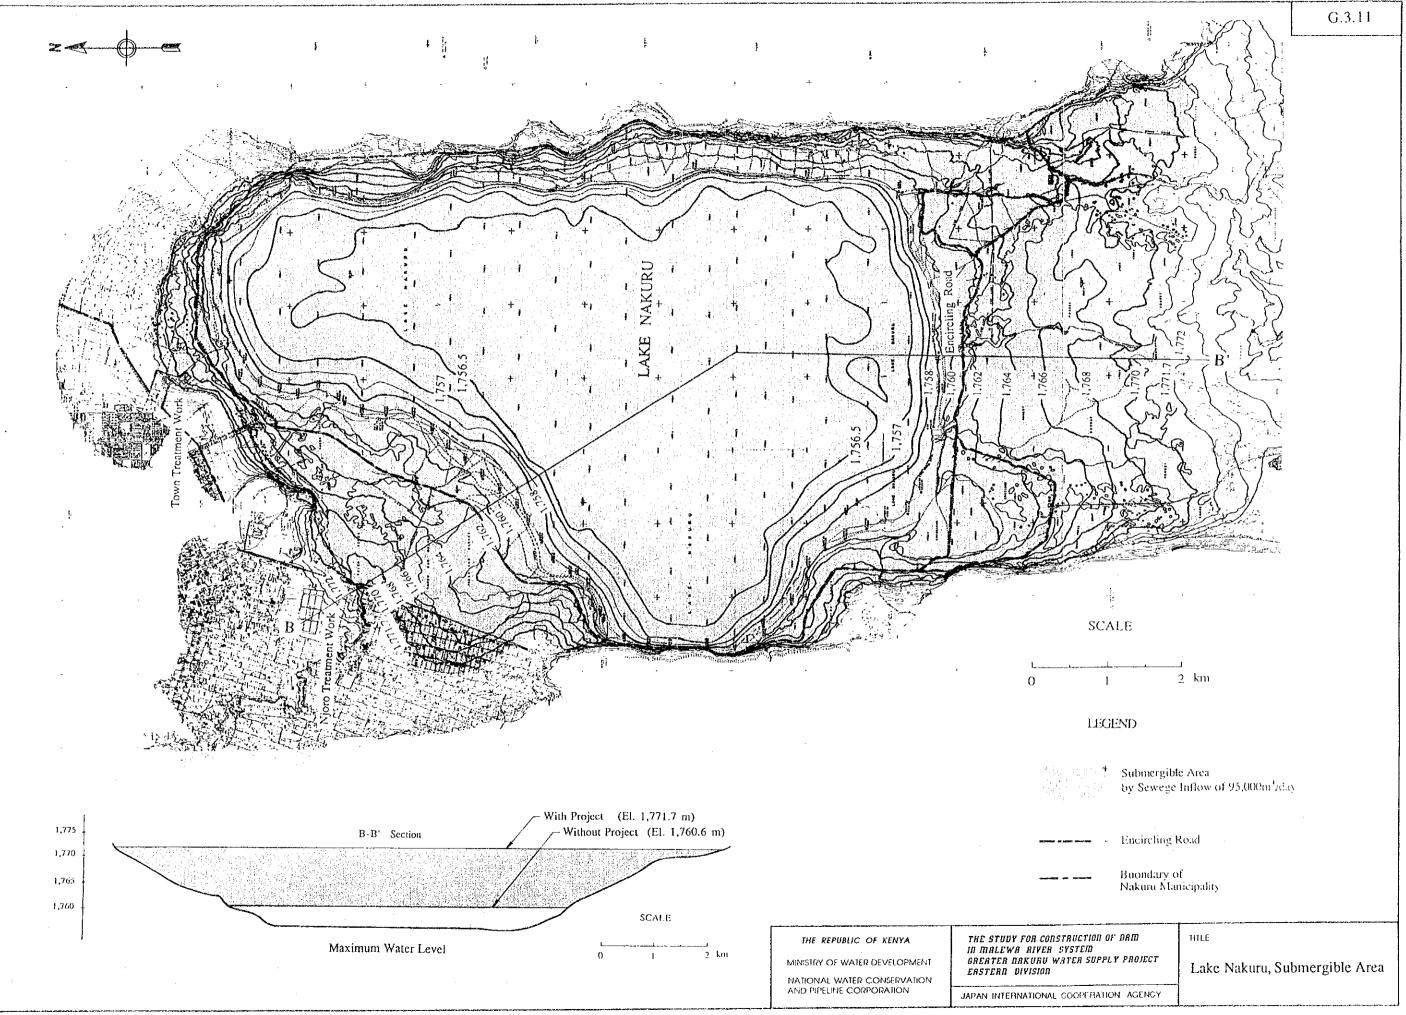

THE REPUBLIC OF KENYA

MINISTRY OF WATER DEVELOPMENT

NATIONAL WATER CONSERVATION AND PIPELINE CORPORATION THE STUDY FOR CONSTRUCTION OF DAM IN MALEWA RIVER SYSTEM "GREATER NAKURU WATER SUPPLY PROJECT EASTERN DIVISION