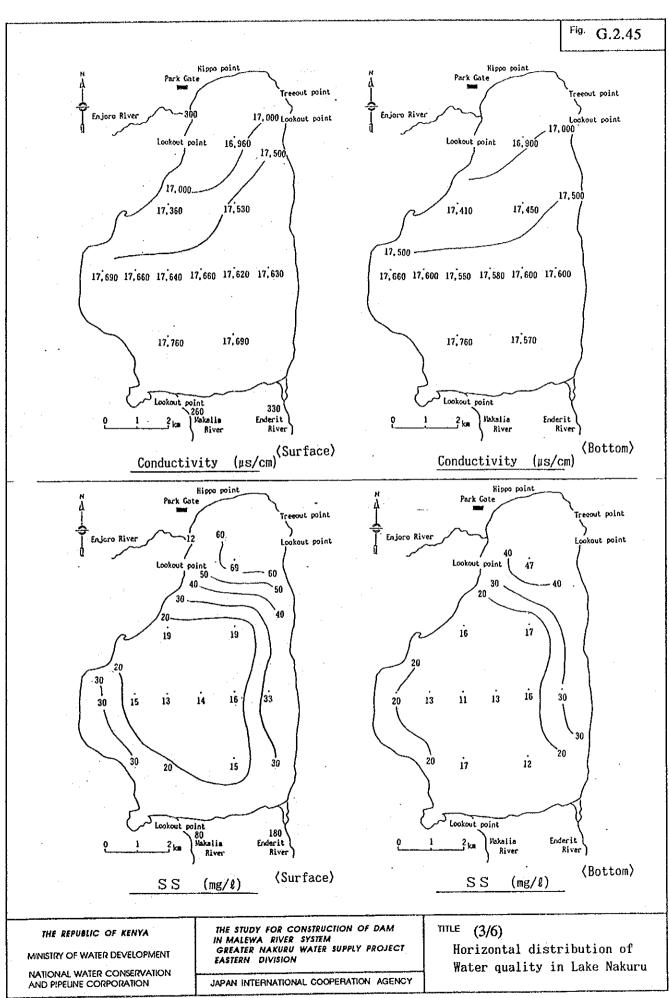

THE STUDY FOR CONSTRUCTION OF DAM IN MALEWA RIVER SYSTEM GREATER NAKURU WATER SUPPLY PROJECT EASTERN DIVISION

JAPAN INTERNATIONAL COOPERATION AGENCY

TITLE

Distribution of Water quality in a Vertical section of Lake Nakuru (2/4)

JAPAN INTERNATIONAL COOPERATION AGENCY

TITLE

Distribution of Water quality in a Vertical section of Lake Nakuru (3/4)

THE REPUBLIC OF KENYA

MINISTRY OF WATER DEVELOPMENT

NATIONAL WATER CONSERVATION AND PIPEUNE CORPORATION