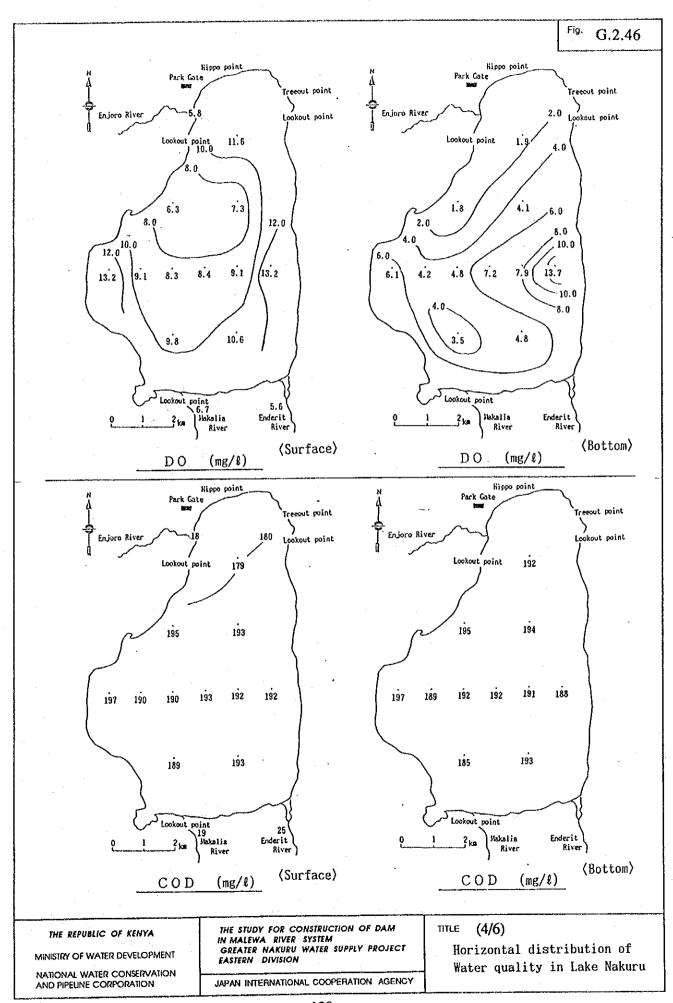

THE REPUBLIC OF KENYA

MINISTRY OF WATER DEVELOPMENT

NATIONAL WATER CONSERVATION AND PIPELINE CORPORATION THE STUDY FOR CONSTRUCTION OF DAM IN MALEWA RIVER SYSTEM "GREATER NAKURU WATER SUPPLY PROJECT EASTERN DIVISION