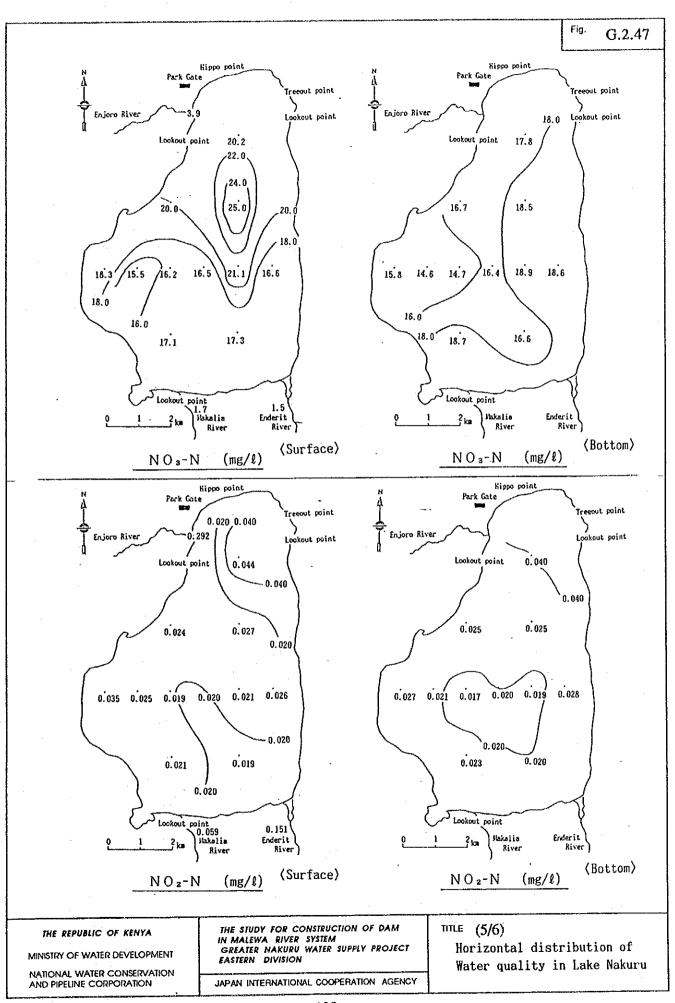

THE STUDY FOR CONSTRUCTION OF DAM IN MALEWA RIVER SYSTEM GREATER NAKURU WATER SUPPLY PROJECT EASTERN DIVISION

JAPAN INTERNATIONAL COOPERATION AGENCY

TITLE

Distribution of Water quality in a Vertical section of Lake Nakuru (2/4)