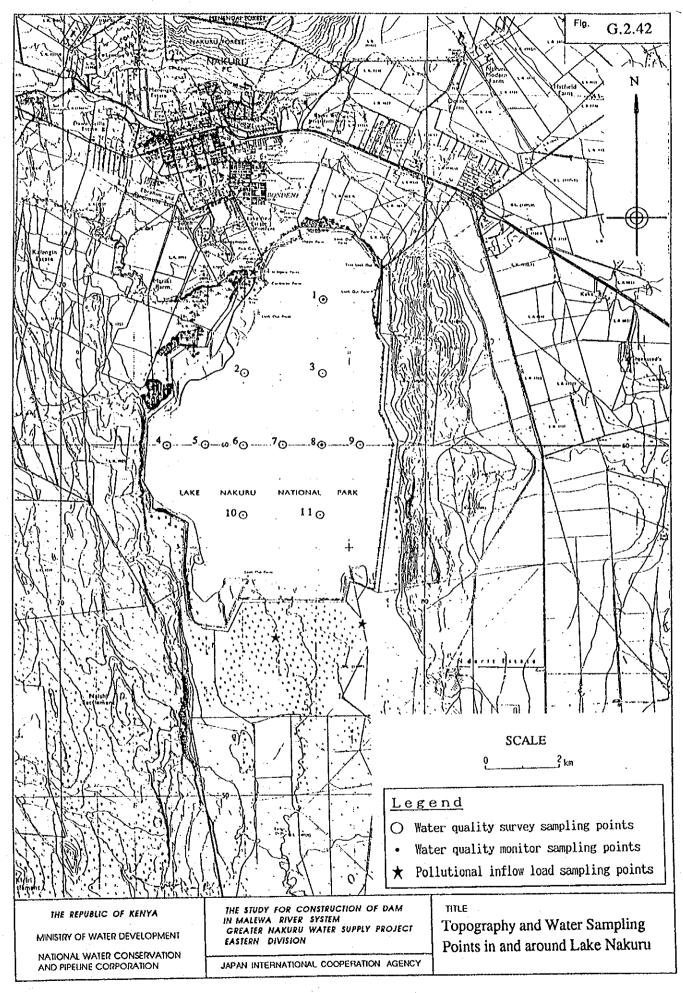

THE REPUBLIC OF KENYA

MINISTRY OF WATER DEVELOPMENT

NATIONAL WATER CONSERVATION AND PIPELINE CORPORATION THE STUDY FOR CONSTRUCTION OF DAM IN MALEWA RIVER SYSTEM "GREATER NAKURU WATER SUPPLY PROJECT EASTERN DIVISION