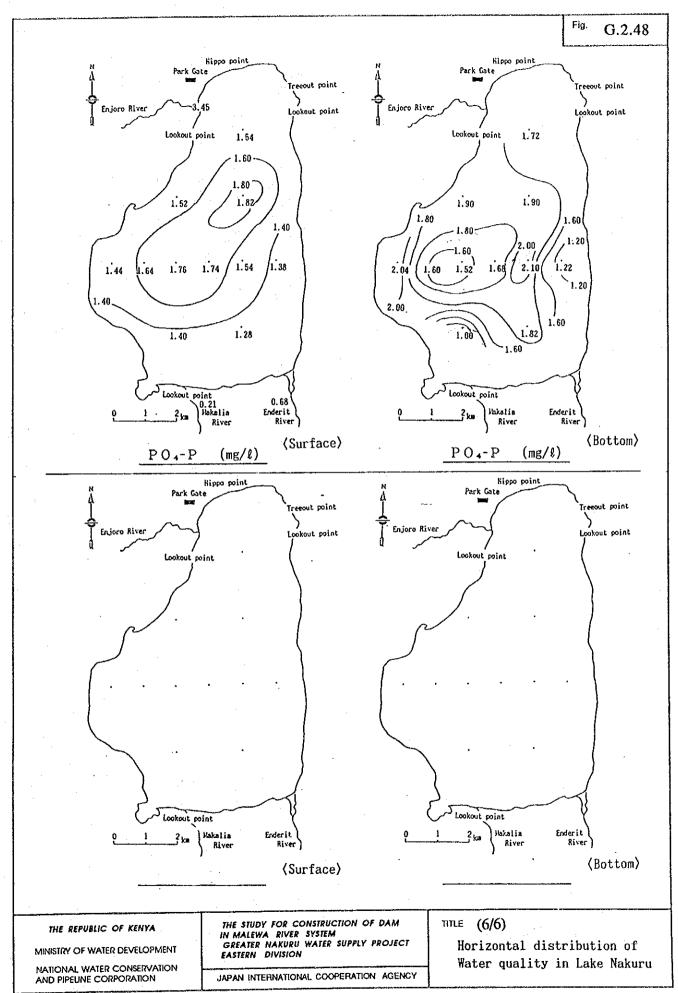

JAPAN INTERNATIONAL COOPERATION AGENCY

TITLE

Distribution of Water quality in a Vertical section of Lake Nakuru (3/4)

THE REPUBLIC OF KENYA

MINISTRY OF WATER DEVELOPMENT

NATIONAL WATER CONSERVATION AND PIPEUNE CORPORATION

THE STUDY FOR CONSTRUCTION OF DAM IN MALEWA RIVER SYSTEM GREATER NAKURU WATER SUPPLY PROJECT EASTERN DIVISION

JAPAN INTERNATIONAL COOPERATION AGENCY

TITLE

Distribution of Water quality in a Vertical section of Lake Nakuru (4/4)