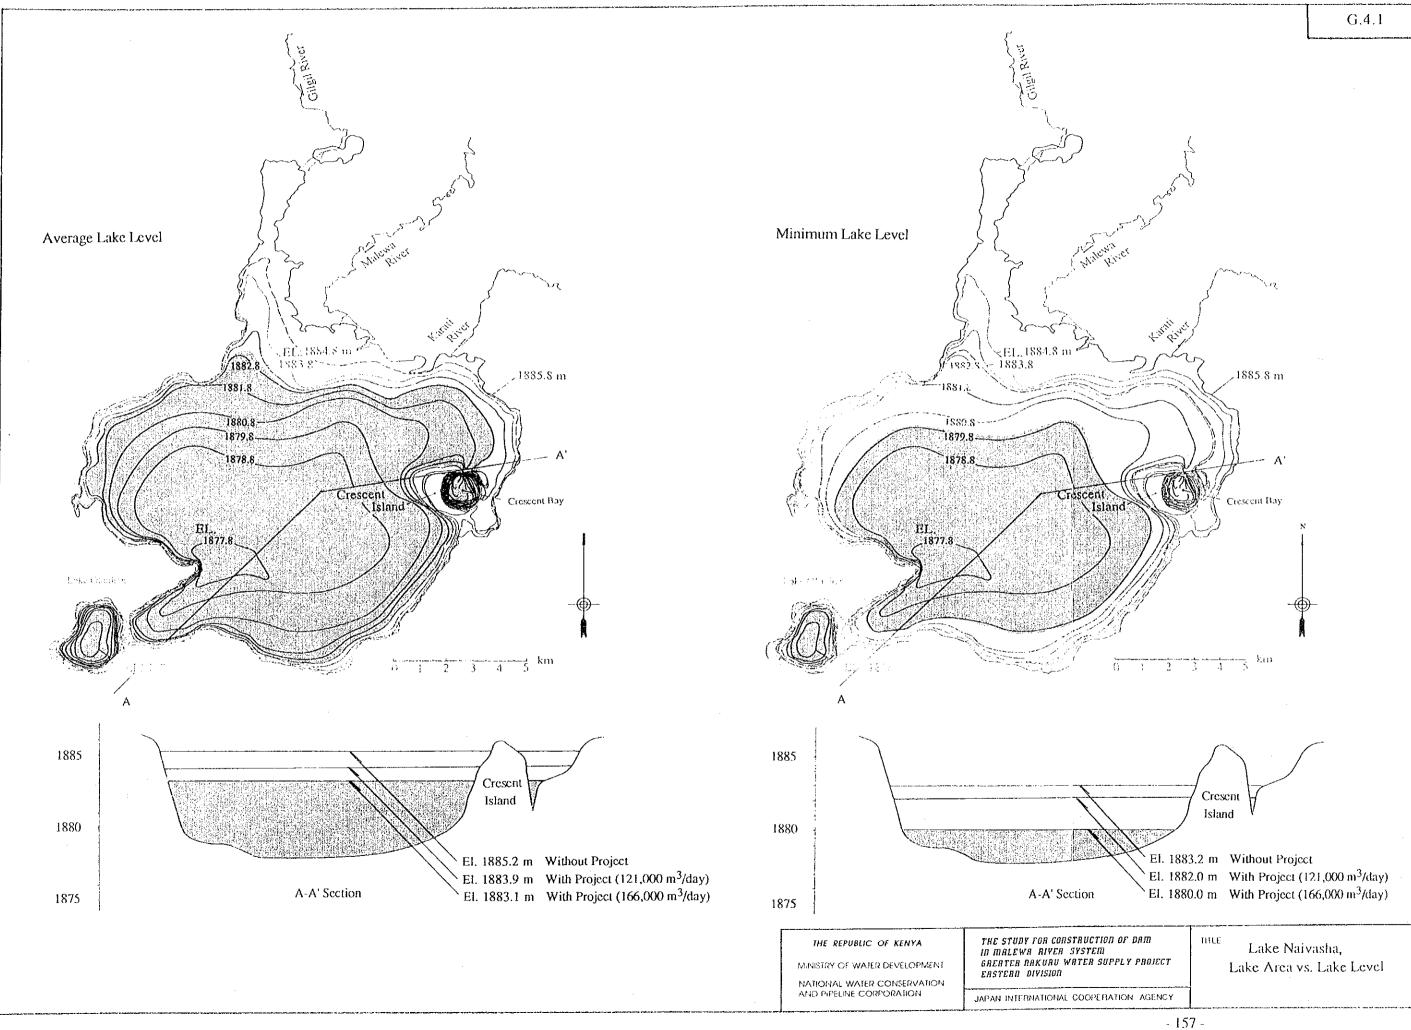

THE REPUBLIC OF KENYA

MINISTRY OF WATER DEVELOPMENT

NATIONAL WATER CONSERVATION AND PIPELINE CORPORATION THE STUDY FOR CONSTRUCTION OF DAM IN MALEWA RIVER SYSTEM "GREATER NAKURU WATER SUPPLY PROJECT EASTERN DIVISION