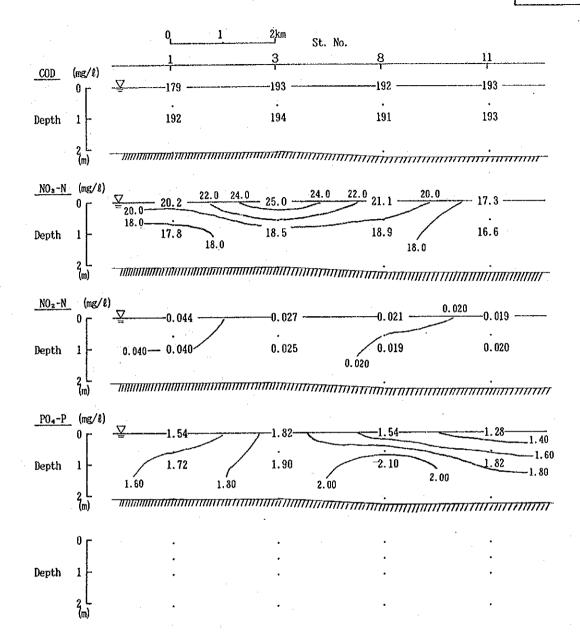

JAPAN INTERNATIONAL COOPERATION AGENCY

TITLE

Distribution of Water quality in a Vertical section of Lake Nakuru (1/4)

THE REPUBLIC OF KENYA

MINISTRY OF WATER DEVELOPMENT

NATIONAL WATER CONSERVATION AND PIPEUNE CORPORATION

THE STUDY FOR CONSTRUCTION OF DAM IN MALEWA RIVER SYSTEM GREATER NAKURU WATER SUPPLY PROJECT EASTERN DIVISION

JAPAN INTERNATIONAL COOPERATION AGENCY

TITLE

Distribution of Water quality in a Vertical section of Lake Nakuru (2/4)

JAPAN INTERNATIONAL COOPERATION AGENCY

TITLE

Distribution of Water quality in a Vertical section of Lake Nakuru (3/4)

THE REPUBLIC OF KENYA

MINISTRY OF WATER DEVELOPMENT

NATIONAL WATER CONSERVATION AND PIPEUNE CORPORATION

THE STUDY FOR CONSTRUCTION OF DAM IN MALEWA RIVER SYSTEM GREATER NAKURU WATER SUPPLY PROJECT EASTERN DIVISION

JAPAN INTERNATIONAL COOPERATION AGENCY

TITLE

Distribution of Water quality in a Vertical section of Lake Nakuru (4/4)