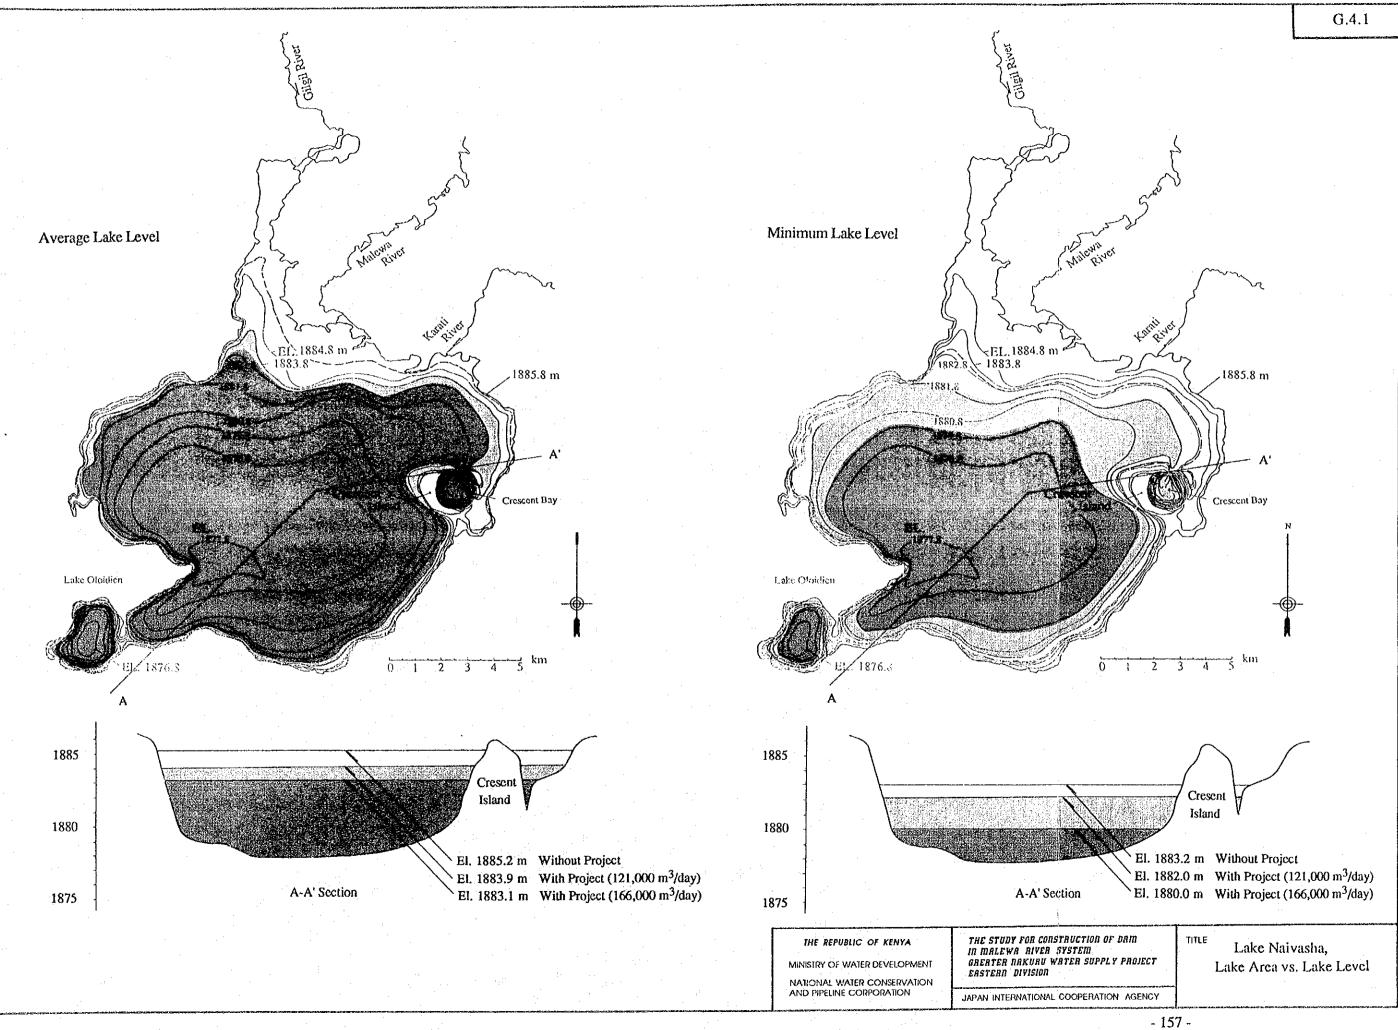

THE REPUBLIC OF KENYA

MINISTRY OF WATER DEVELOPMENT

NATIONAL WATER CONSERVATION AND PIPELINE CORPORATION THE STUDY FOR CONSTRUCTION OF DAM IN MALEWA RIVER SYSTEM "GREATER NAKURU WATER SUPPLY PROJECT EASTERN DIVISION