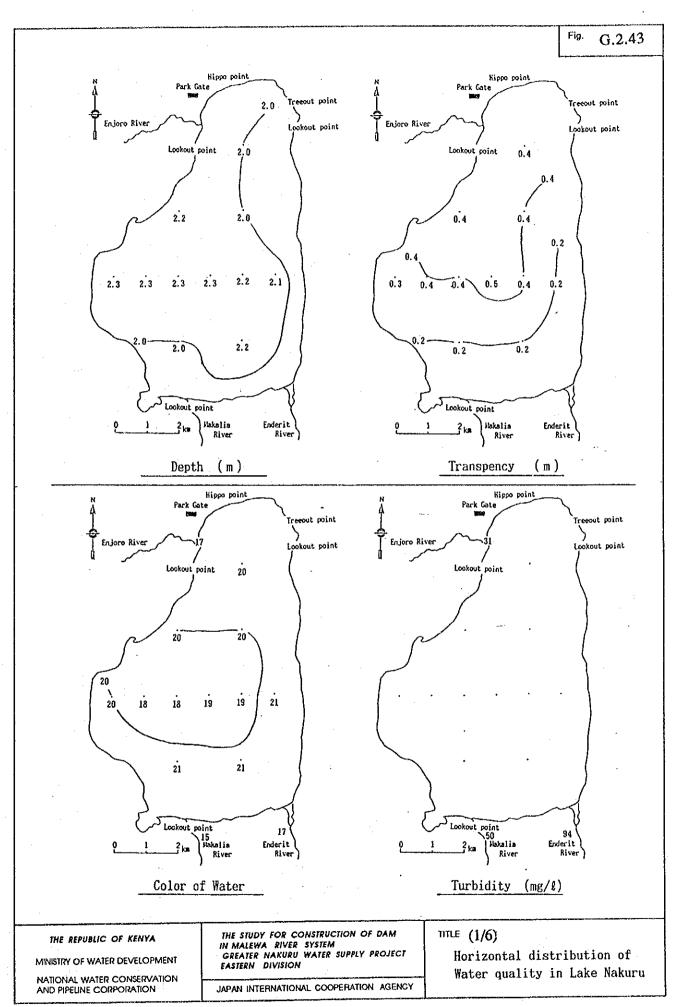

THE REPUBLIC OF KENYA

MINISTRY OF WATER DEVELOPMENT

NATIONAL WATER CONSERVATION AND PIPELINE CORPORATION THE STUDY FOR CONSTRUCTION OF DAM IN MALEWA RIVER SYSTEM "GREATER NAKURU WATER SUPPLY PROJECT EASTERN DIVISION