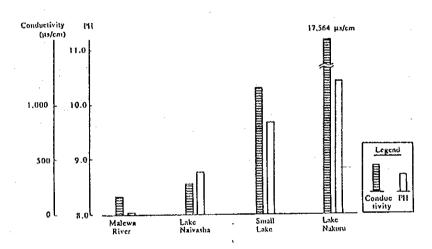

Fig. G.3.2

THE REPUBLIC OF KENYA

MINISTRY OF WATER DEVELOPMENT

NATIONAL WATER CONSERVATION AND PIPELINE CORPORATION

THE STUDY FOR CONSTRUCTION OF DAM IN MALEYA RIVER SYSTEM GREATER NAKURU WATER SUPPLY PROJECT EASTERN DIVISION

JAPAN INTERNATIONAL COOPERATION AGENCY

ITLE

Comparison of Quality of Surface Water in Study Area