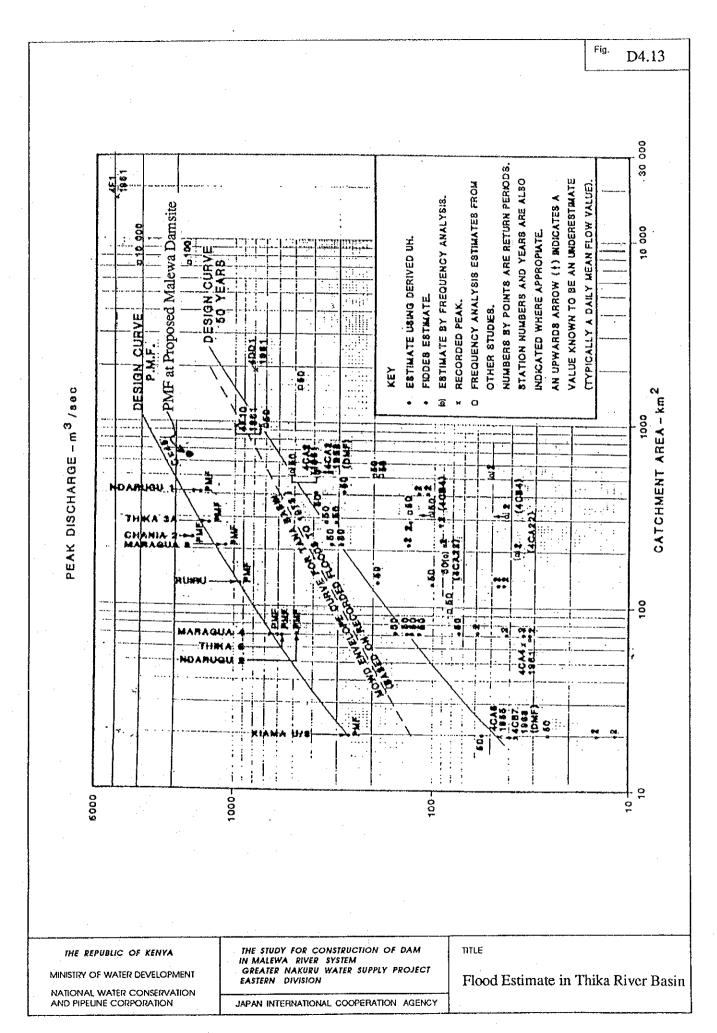

ATION AND PIPELINE CORPORATION

THE STUDY FOR CONSTRUCTION OF DAM
IN MALEWA RIVER SYSTEM
GREATER NAKURU WATER SUPPLY PROJECT
EASTERN DIVISION

JAPAN INTERNATIONAL COOPERATION AGENCY

TITLE

Flood Flequency Analysis at 2GC4





MINISTRY OF WATER DEVELOPMENT NATIONAL WATER CONSERVATION AND PIPELINE CORPORATION THE STUDY FOR CONSTRUCTION OF DAM IN MALEWA RIVER SYSTEM GREATER NAKURU WATER SUPPLY PROJECT EASTERN DIVISION

JAPAN INTERNATIONAL COOPERATION AGENCY

Dimensionless Flood Hydrograph



Fig. D4.10



THE REPUBLIC OF KENYA

MINISTRY OF WATER DEVELOPMENT

NATIONAL WATER CONSERVATION
AND PIPELINE CORPORATION

JAPAN INTERNATIONAL COOPERATION AGENCY

THE STUDY FOR CONSTRUCTION OF DAM
IN MALEWA RIVER SYSTEM
GREATER NAKURU WATER SUPPLY PROJECT
EASTERN DIVISION

TITLE

RUNOff Coefficient













THE REPUBLIC OF KENYA

MINISTRY OF WATER DEVELOPMENT

NATIONAL WATER CONSERVATION AND PIPELINE CORPORATION

THE STUDY FOR CONSTRUCTION OF DAM IN MALEWA RIVER SYSTEM GREATER NAKURU WATER SUPPLY PROJECT EASTERN DIVISION

JAPAN INTERNATIONAL COOPERATION AGENCY

TITLE

Location Map of Installation of Automatic Water Level Recorders

# ANNEX E

WATER DEMAND FORECAST &

QUESTIONNAIRE SURVEY ON WILLINGNESS-TO-PAY

# Table of Contents

| -    |                                                    |                                             | Page |  |  |
|------|----------------------------------------------------|---------------------------------------------|------|--|--|
| I.   | INTR                                               | RODUCTION                                   | . 1  |  |