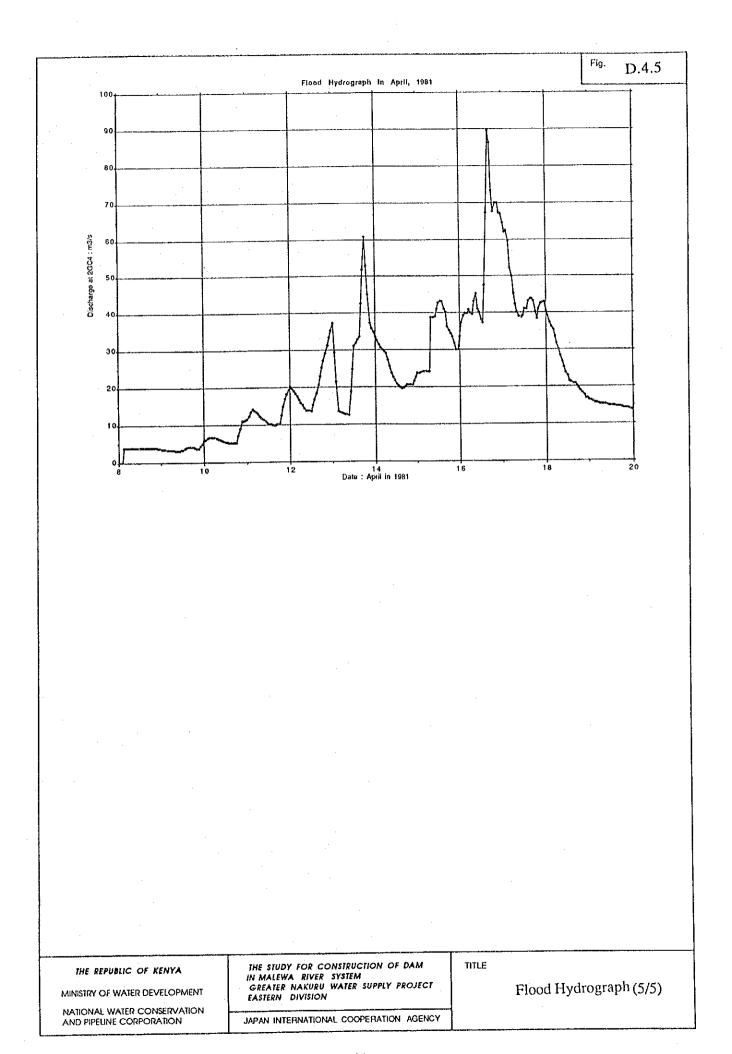

arks means the followings
  - o: Complete data with interrupted period less than 7 days
  - Δ: incomplete data with interrupted period more than 8 days
  - x : No data

THE REPUBLIC OF KENYA

MINISTRY OF WATER DEVELOPMENT

NATIONAL WATER CONSERVATION

AND PIPEUNE CORPORATION

THE STUDY FOR CONSTRUCTION OF DAM IN MALEWA RIVER SYSTEM GREATER NAKURU WATER SUPPLY PROJECT EASTERN DIVISION

JAPAN INTERNATIONAL COOPERATION AGENCY

TITLE

Availability of Stream Gauging Records(2/2)





THE REPUBLIC OF KENYA

MINISTRY OF WATER DEVELOPMENT

NATIONAL WATER CONSERVATION . AND PIPEUNE CORPORATION THE STUDY FOR CONSTRUCTION OF DAM IN MALEWA RIVER SYSTEM GREATER NAKURU WATER SUPPLY PROJECT EASTERN DIVISION

JAPAN INTERNATIONAL COOPERATION AGENCY

TITLE

Stage-discharge Relation at 2GC4



















Fig. D.4.6





MINISTRY OF WATER DEVELOPMENT

NATIONAL WATER CONSERVATION AND PIPELINE CORPORATION

THE STUDY FOR CONSTRUCTION OF DAM
IN MALEWA RIVER SYSTEM
GREATER NAKURU WATER SUPPLY PROJECT
EASTERN DIVISION

JAPAN INTERNATIONAL COOPERATION AGENCY

TITLE

Flood Flequency Analysis at 2GC4





MINISTRY OF WATER DEVELOPMENT NATIONAL WATER CONSERVATION AND PIPELINE CORPORATION THE STUDY FOR CONSTRUCTION OF DAM IN MALEWA RIVER SYSTEM GREATER NAKURU WATER SUPPLY PROJECT EASTERN DIVISION

JAPAN INTERNATIONAL COOPERATION AGENCY

Dimensionless Flood Hydrograph



Fig. D4.10



THE REPUBLIC OF KENYA

MINISTRY OF WATER DEVELOPMENT

NATIONAL WATER CONSERVATION
AND PIPELINE CORPORATION

JAPAN INTERNATIONAL COOPERATION AGENCY

THE STUDY FOR CONSTRUCTION OF DAM
IN MALEWA RIVER SYSTEM
GREATER NAKURU