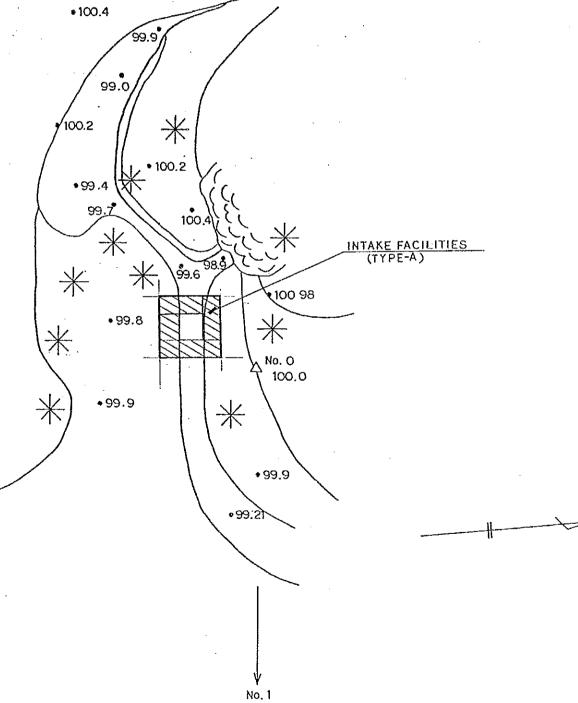

TIROMANDA

,

INTAKE FACILITIES (TYPE-A)

-,

CONCRETE Ē

| :                     |                      |  |  |  |
|-----------------------|----------------------|--|--|--|
|                       |                      |  |  |  |
|                       |                      |  |  |  |
|                       |                      |  |  |  |
|                       |                      |  |  |  |
|                       |                      |  |  |  |
|                       |                      |  |  |  |
|                       |                      |  |  |  |
|                       |                      |  |  |  |
|                       |                      |  |  |  |
| THE REPUBLIC OF       | E INDONESTA          |  |  |  |
| MINISTRY OF PU        | BLIC WORKS<br>ARYA   |  |  |  |
| THE PROTECT FOR RURAL | /IKKS WATER SUPPLY   |  |  |  |
| IN SULAWES            | ISLAND               |  |  |  |
| TIROMANDA             |                      |  |  |  |
| WATER SOURC           | e .                  |  |  |  |
| NOVEMBER SCAL         | E DRAWING<br>NO. 112 |  |  |  |
| JAPAN INTERNATIONAL   |                      |  |  |  |
|                       |                      |  |  |  |