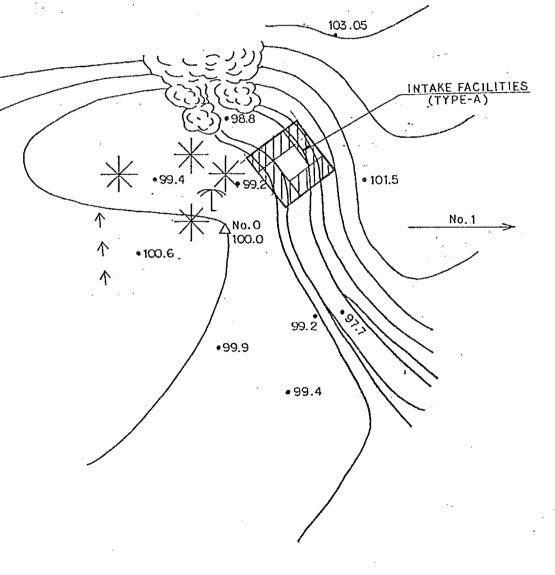

•100;1

99.8 • 10 99.8 • 199.4 \\// 99.2 • 99.4

(TYPE-A)

.

ľ\$

.

102,4 °102,8 • 102.5

• -• 99,7