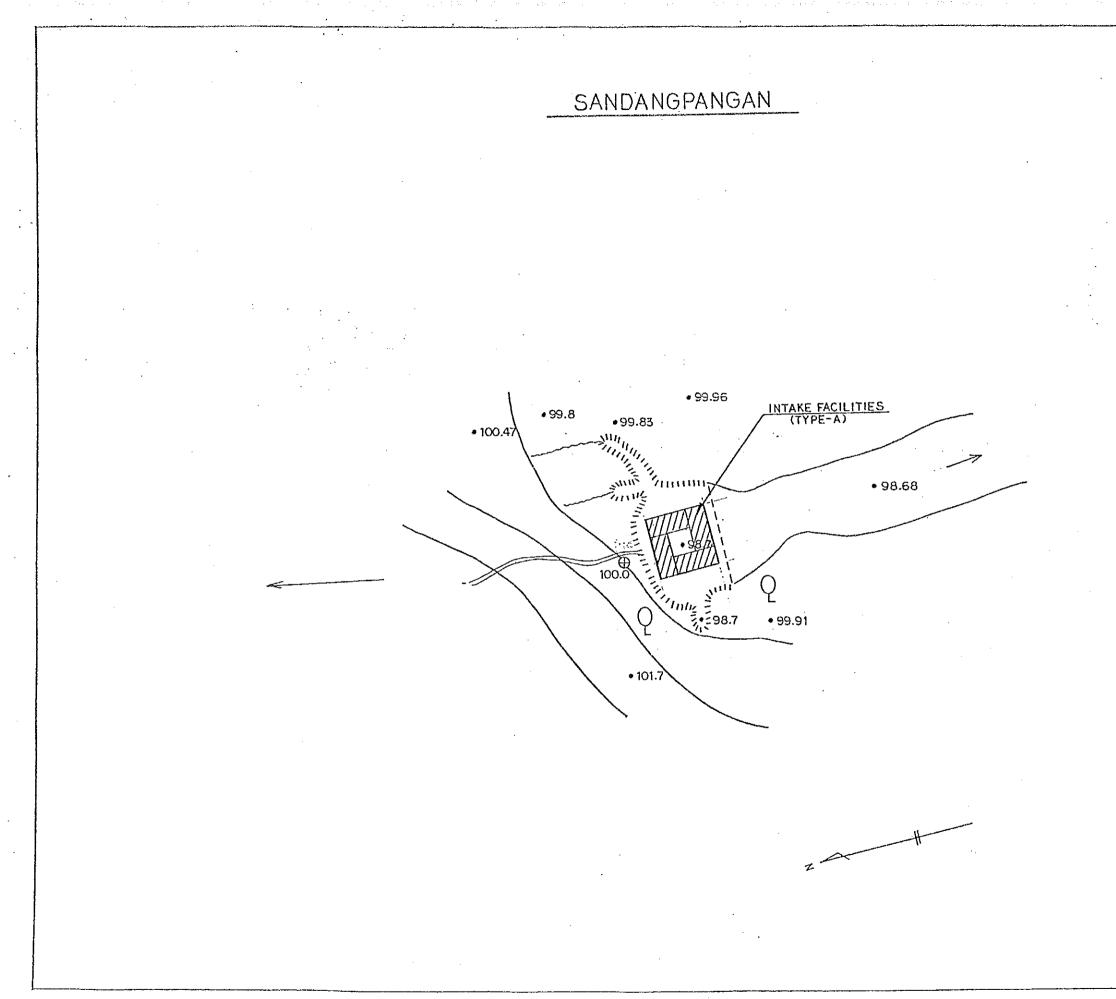

-106,2

199.5

•99,4

99<u>5</u>

• 99.5

• 99,8

• 99.5

• 99.6

•100;1

99.8 • 10 99.8 • 199.4 \\// 99.2 • 99.4

(TYPE-A)

.

ľ\$

.

102,4 °102,8 • 102.5

• -• 99,7

• 99.8

\]//

· 1

| •                                             |               |
|-----------------------------------------------|---------------|
|                                               |               |
| ·                                             |               |
|                                               |               |
| •                                             |               |
|                                               | . •           |
|                                               |               |
| -                                             |               |
|                                               | •             |
|                                               |               |
|                                               |               |
| •                                             |               |
|                                               |               |
|                                               |               |
|                                               |               |
| •                                             |               |
|                                               |               |
|                                               |               |
|                                               |               |
|                                               |               |
| -                                             |               |
|                                               |               |
|                                               |               |
|                                               | •             |
|                                               |               |
| 1/                                            |               |
|                                               | -             |
| · ·                                           |               |
|                                               |               |
|                                               |               |
| •                                             |               |
|                                               |               |
|                                               |               |
|                                               |               |
|                                               |               |
| THE REPUBLIC OF INDO                          | ONESIA        |
| MINISTRY OF PUBLIC                            | WORKS         |
| στοφά ΚΑΚΥΑ                                   |               |
| THE PROJECT FOR RURAL/IKKS                    | WATER SUPPLI  |
| THE PROJECT FOR RORALLY INITS<br>SULAWESI ISL | AND           |
| толул                                         | -             |
| WATER SOUCE                                   |               |
|                                               | DRAWING       |
|                                               | NO. 114       |
| NOVEMBER SCALE                                |               |
|                                               | RATION AGENCY |