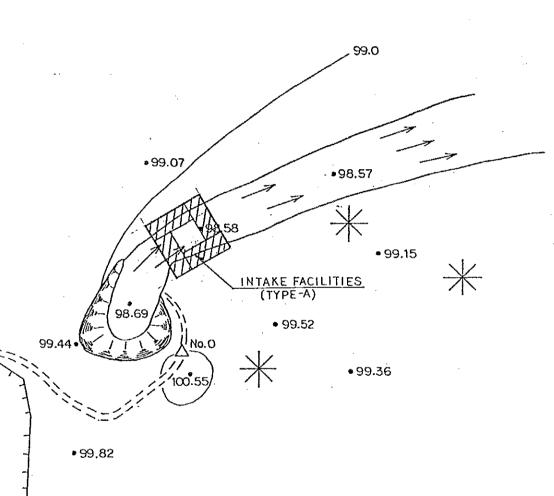

| -  |
| THE RI<br>MINIS              | TRY OF       | PUBLIC                  | WORKS          |          |    |
|                              | CIPTA        | KARYA                   |                |          | -{ |
| THE PROJECT                  | FOR RUR      | AL/IKK<br>IN<br>ESI ISI | 5 MATER<br>NND | , aveent |    |
|                              |              | <u>ssi isi</u>          | AND            |          | -1 |
|                              | WAELI        |                         |                |          |    |
| TA<br>WA                     | TER SO       | URCE                    |                |          |    |
| TA<br>WA<br>NOVEMBER<br>1990 | ter so       | ALE                     | NO.            | AWING    |    |

.

•

<u>No. 1</u>

BONEBOBAKAL

. .



٠,

|                    | projection               |                   |         |
|--------------------|--------------------------|-------------------|---------|
|                    |                          |                   |         |
|                    |                          |                   |         |
|                    |                          |                   | -       |
|                    |                          |                   |         |
|                    |                          |                   |         |
|                    |                          |                   |         |
|                    |                          | -                 |         |
|                    |                          |                   |