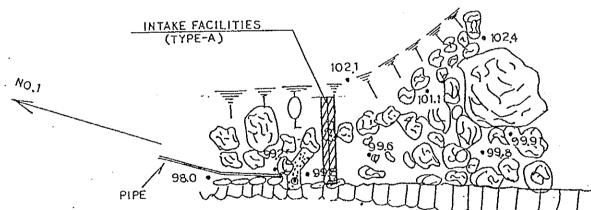

•100;1

99.8 • 10 99.8 • 199.4 \\// 99.2 • 99.4

(TYPE-A)

.

ľ\$

.

102,4 °102,8 • 102.5

• -• 99,7