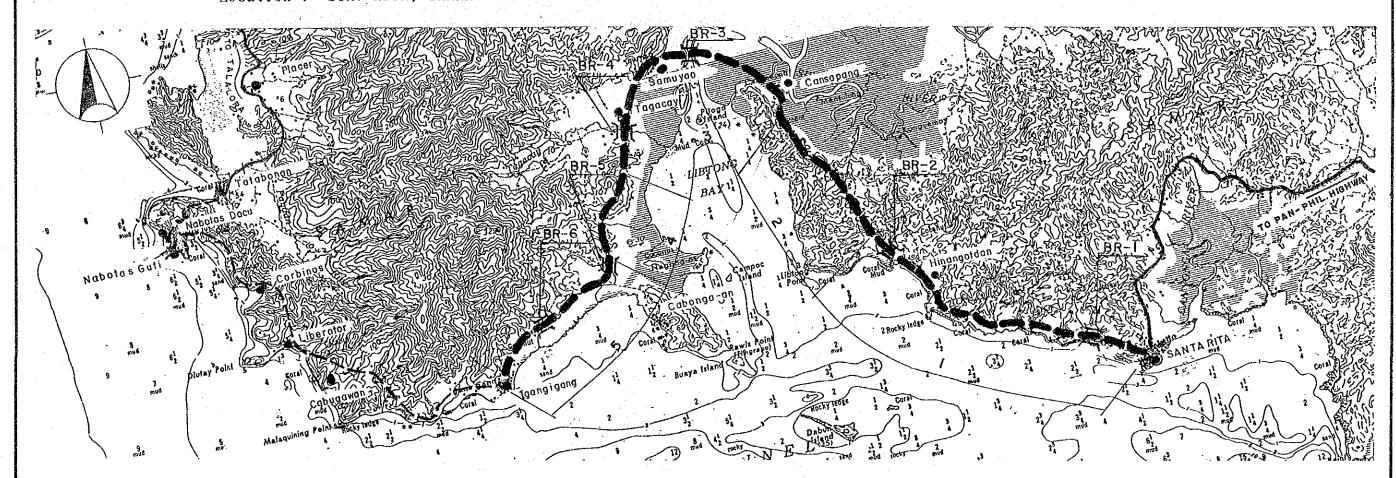

Scale 1:50,000 Drawing No. 47

Road No: B16-1

Road Name: STA. RITA - IGANGIGANG ROAD Location: STA. RITA, SAMAR

| Road Classification<br>Total Length                            | Minor Road (Barangay Road)<br>14.5 km                                                                                                                                                                                                |                                                                  |
|----------------------------------------------------------------|--------------------------------------------------------------------------------------------------------------------------------------------------------------------------------------------------------------------------------------|------------------------------------------------------------------|
| Sub-section No.                                                | 1 2 3                                                                                                                                                                                                                                | 4 5                                                              |
| Surface Type<br>Carriageway Width(m)<br>Shoulder Width (m)     | A.5 2.2 3.8 1 Flat Rolling Flat Rolli Non Ex- Non Ex- Non Ex- Non E isting isting isting istin  New Con. New Con. New Con. New Co Gravel Gravel Gravel Gravel Gravel 4.0 4.0 4.0 4.0 4 1.0 .5 1.0  TYPE 5-4 TYPE 5-4 TYPE 5-4 TYPE 5 | ng Flat x- Non Ex- g isting  n. New Con. el Gravel .0 4.0 .5 1.0 |
| Bridge No.                                                     | BR-1 BR-2 BR-3 BR                                                                                                                                                                                                                    | -4 BR-5 BR-6                                                     |
| Existing Type Length (m) Proposed Type Length (m) No. of Spans | Timber Ford-Cr. Ford-Cr. Ford-C<br>12<br>1Lane-Br 1Lane-Sp 1Lane-Br 1Lane-<br>12 6 100<br>1 - 4                                                                                                                                      |                                                                  |