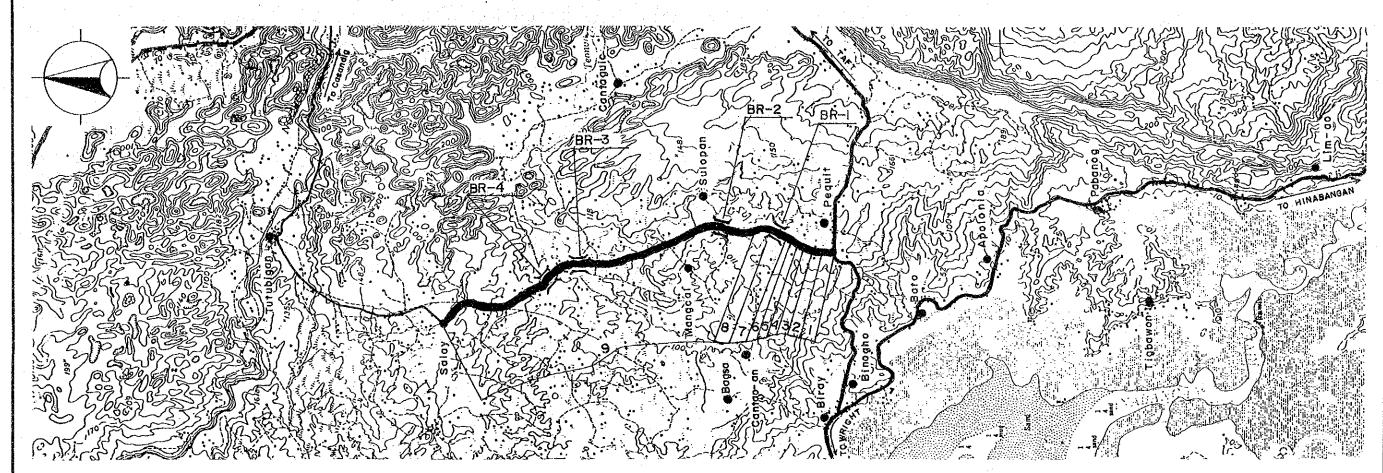

Drawing No. 52

1:50,000

Road No: B21-1

Road Name: PEQUET - SALAY ROAD Location: WRIGHT, SAMAR

| Road Classification<br>Total Length                                                                                                                       | Minor R<br>6.3 km                                          |                                                 | ngay Road                                                  | <b>)</b>             |                                                            |                                                            |                                                         |                                                         |                                                          |
|-----------------------------------------------------------------------------------------------------------------------------------------------------------|------------------------------------------------------------|-------------------------------------------------|------------------------------------------------------------|----------------------|------------------------------------------------------------|------------------------------------------------------------|---------------------------------------------------------|---------------------------------------------------------|----------------------------------------------------------|
| Sub-section No.                                                                                                                                           | 1                                                          | 2                                               | 3                                                          | 4                    | 5                                                          | 6                                                          | 7                                                       | 8                                                       | . , 9                                                    |
| Length (km) Terrain Existing Road Surface Proposed Improvement Improvement Type Surface Type Carriageway Width(m) Shoulder Width (m) Ref. Typical Section | Rolling<br>3.2-GRV<br>(V.Bad)<br>Rehabil.<br>Gravel<br>4.0 | 3.2-GRV<br>(Y.Bad)<br>Rehabil.<br>Gravel<br>4.0 | Rolling<br>3.2-GRV<br>(V.Bad)<br>Rehabil.<br>Gravel<br>4.0 | Gravel               | Rolling<br>3.2-GRV<br>(V.Bad)<br>Rehabil.<br>Gravel<br>4.0 | Rolling<br>3.2-GRV<br>(V.Bad)<br>Rehabil.<br>Gravel<br>4.0 | Rolling<br>3.2-EAR<br>(V.Bad)<br>Impr1<br>Gravel<br>4.0 | Rolling<br>1.6-EAR<br>(V.Bad)<br>Impr1<br>Gravel<br>4.0 | Rolling<br>1.6-EAR<br>(Impass)<br>Impr1<br>Gravel<br>4.0 |
| Bridge No.                                                                                                                                                | BR-1                                                       | BR-2                                            | BR-3                                                       | BR-4                 |                                                            |                                                            |                                                         |                                                         |                                                          |
| Existing Type Length (m) Proposed Type Length (m) No. of Spans                                                                                            | . 13                                                       | .13<br>1Lane-Br                                 | : . <del>-</del>                                           | Ford-Cr. 1Lane-Sp 12 | •                                                          |                                                            | <u> </u>                                                | ; .                                                     |                                                          |