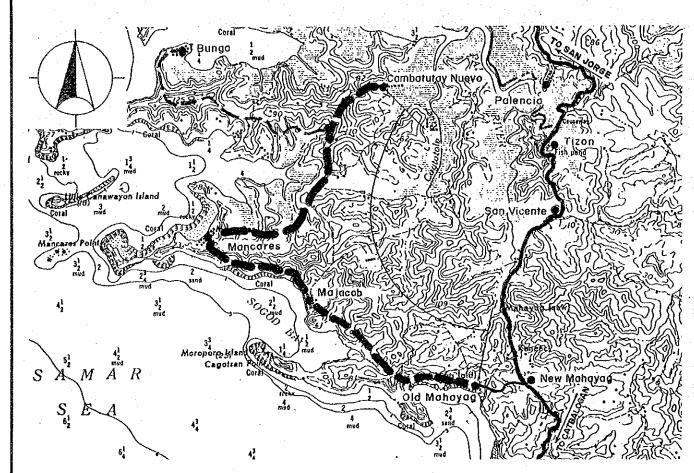

PRESENT CONDITION AND PROPOSED IMPROVEMENT

Scale

Drawing No. 50

1:50,000

Road No: B19-2

Road Name: OLD MAHAYAG - CAMBATUTAY ROAD Location: TARANGNAN, SAMAR

| Road Classification<br>Total Length                                                | Minor Road<br>(Barangay Road)<br>8.2 km         |
|------------------------------------------------------------------------------------|-------------------------------------------------|
| Sub-section No.                                                                    | 1                                               |
| Length (km) Terrain Existing Road Surface Proposed Improvement Improvement Type    | 8.2<br>Rolling<br>Non Ex-<br>isting<br>New Con. |
| Surface Type<br>Carriageway Width(m)<br>Shoulder Width (m)<br>Ref. Typical Section | Gravel<br>4.0<br>.5<br>TYPE 5-4                 |

Road No: B19-3

Road Name: JCT. CAMBATUTAY - BUNGA ROAD Location: TARANGNAN, SAMAR

| Road Classification   | Minor Road<br>(Barangay Road) |
|-----------------------|-------------------------------|
| Total Length          | 3.2 km                        |
| Sub-section No.       | 1                             |
| Length (km)           | 3.2                           |
| Terrain               | Rolling                       |
| Existing Road Surface | Non Ex-                       |
| · · ·                 | isting                        |
| Proposed Improvement  | •                             |
| Improvement Type      | New Con.                      |
| Surface Type          | Gravel                        |
| Carriageway Width(m)  | 4.0                           |
| Shoulder Width (m)    | . 5                           |
| Ref. Typical Section  | TYPE 5-4                      |