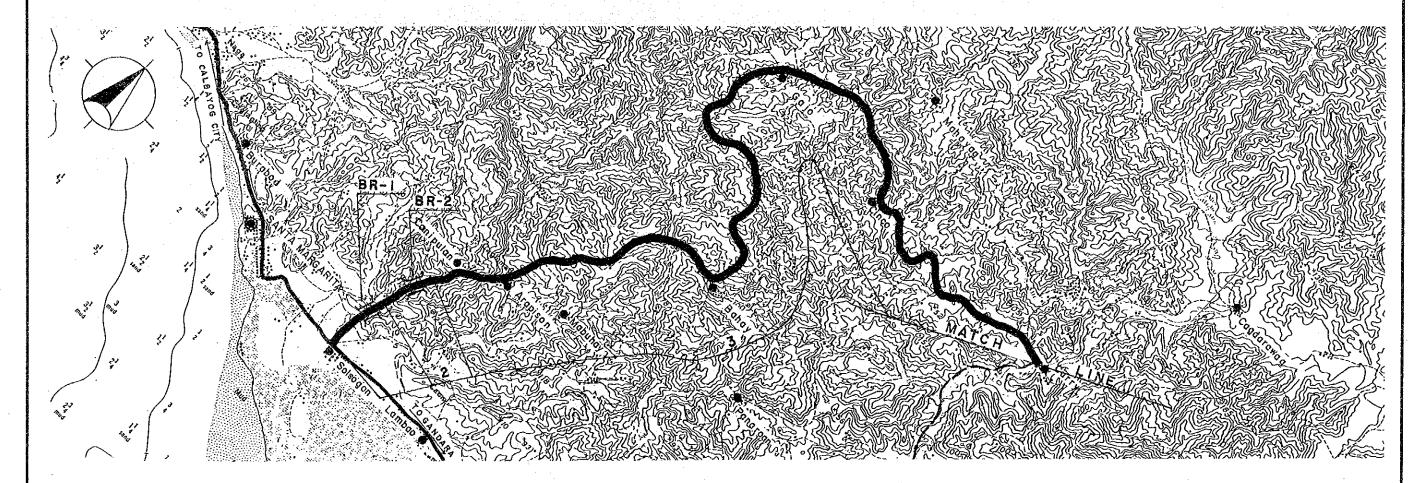

Drawing No. 45

1:50,000

Road No: B15-1

Road Name: SOLSOGON - CURRY - JASMINES ROAD Location: STA. MARGARITA, SAMAR

| Road Classification<br>Total Length                                                                                                                        | Minor Read (Barangay Road)<br>26.8 km                                                                                                                                       |
|------------------------------------------------------------------------------------------------------------------------------------------------------------|-----------------------------------------------------------------------------------------------------------------------------------------------------------------------------|
| Sub-section No.                                                                                                                                            | 1 2 3                                                                                                                                                                       |
| Length (km) Terrain Existing Road Surface Proposed Improvement Improvement Type Surface Type Carriageway Width (m) Shoulder Width (m) Ref. Typical Section | .9 .8 15.9 Flat Flat Rolling 3.2-GRV 3.2-EAR 3.2-EAR (V.Bad) (Impass) (V.Bad)  Rehabil. Impr1 Impr1 Gravel Gravel Gravel 4.0 4.0 4.0 1.0 1.0 .5  TYPE 1-6 TYPE 2-8 TYPE 2-8 |
| Bridge No.                                                                                                                                                 | BR-1 BR-2 BR-3                                                                                                                                                              |
| Existing Type<br>Length (m)<br>Proposed Type<br>Length (m)<br>No. of Spans                                                                                 | Timber Timber Ford-Cr.<br>19 19 -<br>1Lane-Br 1Lane-Br 1Lane-Sp<br>19 19 12<br>1 1 -                                                                                        |

1:50,000

Drawing No.

46

Road No: B15-1

Road Name: SOLSOGON - CURRY - JASMINES ROAD Location: STA. MARGARITA, SAMAR

| Road Classification<br>Total Length                                                                                                                       |                                                             |
|-----------------------------------------------------------------------------------------------------------------------------------------------------------|-------------------------------------------------------------|
| Sub-section No.                                                                                                                                           | 4                                                           |
| Length (km) Terrain Existing Road Surface Proposed Improvement Improvement Type Surface Type Carriageway Width(m) Shoulder Width (m) Ref. Typical Section | 9.2 Rolling Non Ex- isting  New Con. Gravel 4.0 .5 TYPE 5-4 |
| Bridge No.                                                                                                                                                |                                                             |
| Existing Type<br>Length (m)<br>Proposed Type<br>Length (m)<br>No. of Spans                                                                                |                                                             |