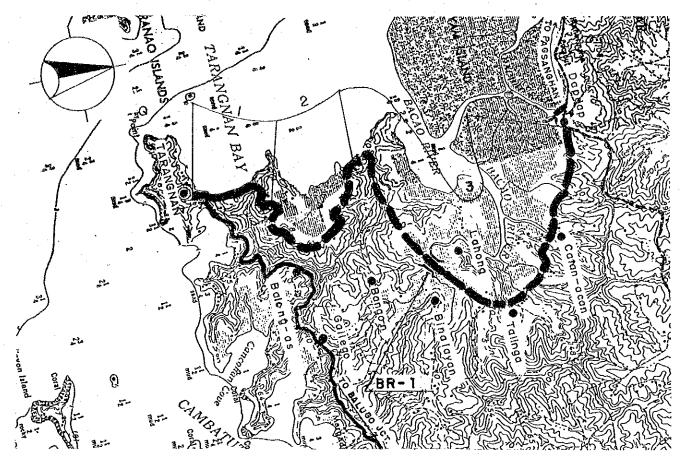

Road No: B19-1

Road Name: TARANGNAN - DAPDAP ROAD Location: TARANGNAN, SAMAR

| Road Classification<br>Total Length                                                                                                                       | Minor Road (Barangay Road)<br>10.5 km                                                                                                                                |
|-----------------------------------------------------------------------------------------------------------------------------------------------------------|----------------------------------------------------------------------------------------------------------------------------------------------------------------------|
| Sub-section No.                                                                                                                                           | 1 2 3                                                                                                                                                                |
| Length (km) Terrain Existing Road Surface Proposed Improvement Improvement Type Surface Type Carriageway Width(m) Shoulder Width (m) Ref. Typical Section | 1.3 2.7 6.5 Rolling Flat Mt'nous 3.2-EAR Non Ex- Non Ex- (V.Bad) isting isting  Impr1 New Con. New Con. Gravel Gravel Gravel 4.0 4.0 4.0 .5 1.0 .5 TYPE 2-8 TYPE 5-4 |
| Bridge No.                                                                                                                                                | BR-1                                                                                                                                                                 |
| Existing Type<br>Length (m)<br>Proposed Type<br>Length (m)<br>No. of Spans                                                                                | Ford-Cr.<br>1Lane-Sp<br>12                                                                                                                                           |