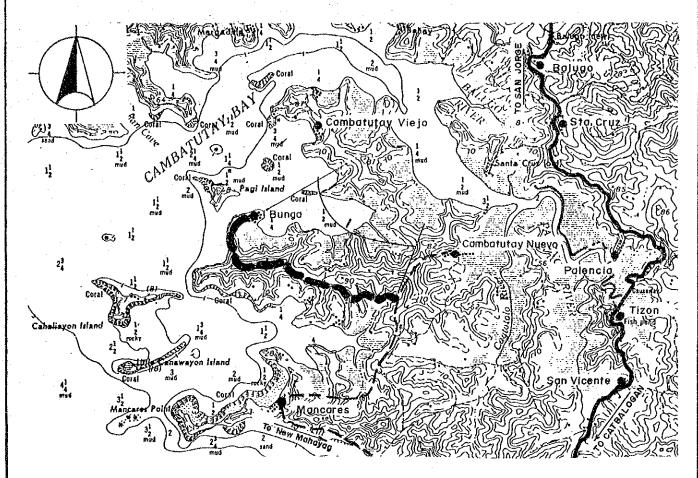

Road No: B19-3

Road Name: JCT. CAMBATUTAY - BUNGA ROAD Location: TARANGNAN, SAMAR

| Road Classification   | Minor Road<br>(Barangay Road) |
|-----------------------|-------------------------------|
| Total Length          | 3.2 km                        |
| Sub-section No.       | 1                             |
| Length (km)           | 3.2                           |
| Terrain               | Rolling                       |
| Existing Road Surface | Non Ex-                       |
| · · ·                 | isting                        |
| Proposed Improvement  | •                             |
| Improvement Type      | New Con.                      |
| Surface Type          | Gravel                        |
| Carriageway Width(m)  | 4.0                           |
| Shoulder Width (m)    | . 5                           |
| Ref. Typical Section  | TYPE 5-4                      |