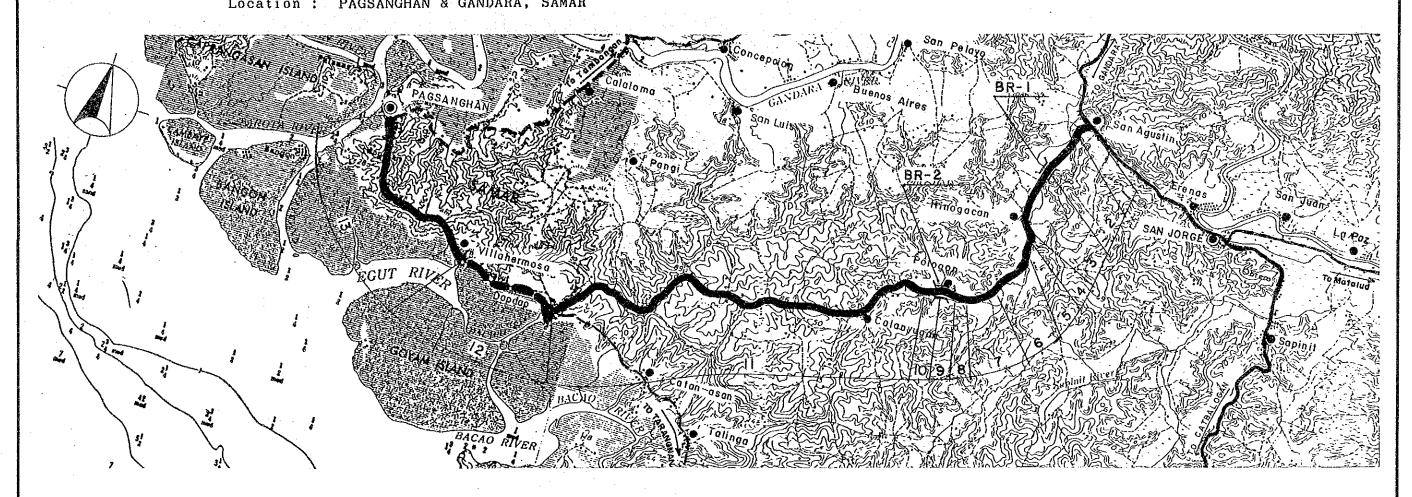

PRESENT CONDITION AND PROPOSED IMPROVEMENT

Scale

1:50,000

Drawing No.

53

Road No: B23-2

Road Name: SAN AGUSTIN - PAGSANGHAN ROAD Location: PAGSANGHAN & GANDARA, SAMAR

| Road Classification<br>Total Length                                                                                | Minor R<br>14.1 km              |                                               | ngay Road)                            | · .                        | ···                                           |                                                  |                                        |                               |                                       |                                   |                                                   |                                                 |                                |
|--------------------------------------------------------------------------------------------------------------------|---------------------------------|-----------------------------------------------|---------------------------------------|----------------------------|-----------------------------------------------|--------------------------------------------------|----------------------------------------|-------------------------------|---------------------------------------|-----------------------------------|---------------------------------------------------|-------------------------------------------------|--------------------------------|
| Sub-section No.                                                                                                    | . 1                             | 2                                             | 3                                     | 4                          | 5                                             | 6                                                | 7                                      | . 8                           | 9                                     | 10                                | 11                                                | 12                                              | 13                             |
| Length (km) Terrain Existing Road Surface  Proposed Improvement Improvement Type Surface Type Carriageway Width(m) | Gravel                          | Flat<br>3.2-EAR<br>(V.Bad)<br>Impr1<br>Gravel | Rolling<br>3.2-EAR<br>(V.Bad)         | Flat<br>3.2-EAR<br>(V.Bad) | Flat<br>3.2-EAR<br>(V.Bad)<br>Impr1<br>Gravel | Mt'nous<br>3.2-EAR<br>(V.Bad)<br>Impr1<br>Gravel | 3.2-EAR<br>(V.Bad)<br>Impr1<br>Gravel. | Mt'nous<br>3.2-EAR<br>(V.Bad) | Mt'nous 3.2-EAR (V.Bad)  Impr1 Gravel | Flat 3.2-EAR (V.Bad) Impr1 Gravel | Mt'nous<br>3.2-EAR<br>(Impass)<br>Impr1<br>Grayel | Flat<br>Non Ex-<br>isting<br>New Con.<br>Gravel | Mt'nous<br>3.2-EAR<br>(Impass) |
| Shoulder Width (m)<br>Ref. Typical Section<br>Special Treatment<br>Steep Section Length                            | 1.0<br>TYPE 2-8                 | 1.0                                           | . 5                                   | 1.0                        | 1.0                                           | . 5                                              | TYPE 2-8                               | . 5                           | . 5                                   | 1.0                               | . 5                                               | 1.0                                             | . Ś                            |
| Bridge No.                                                                                                         | BR-1                            | BR-2                                          | •                                     | ·                          |                                               |                                                  |                                        |                               |                                       |                                   |                                                   | ~~~~~~                                          |                                |
| Existing Type Length (m) Proposed Type Length (m) No. of Spans                                                     | RCBC<br>5<br>2cell-BC<br>5<br>2 | Timber<br>7<br>2cell-BC<br>7<br>2             | · · · · · · · · · · · · · · · · · · · |                            | · <del></del>                                 |                                                  |                                        |                               |                                       |                                   |                                                   | \$*                                             |                                |