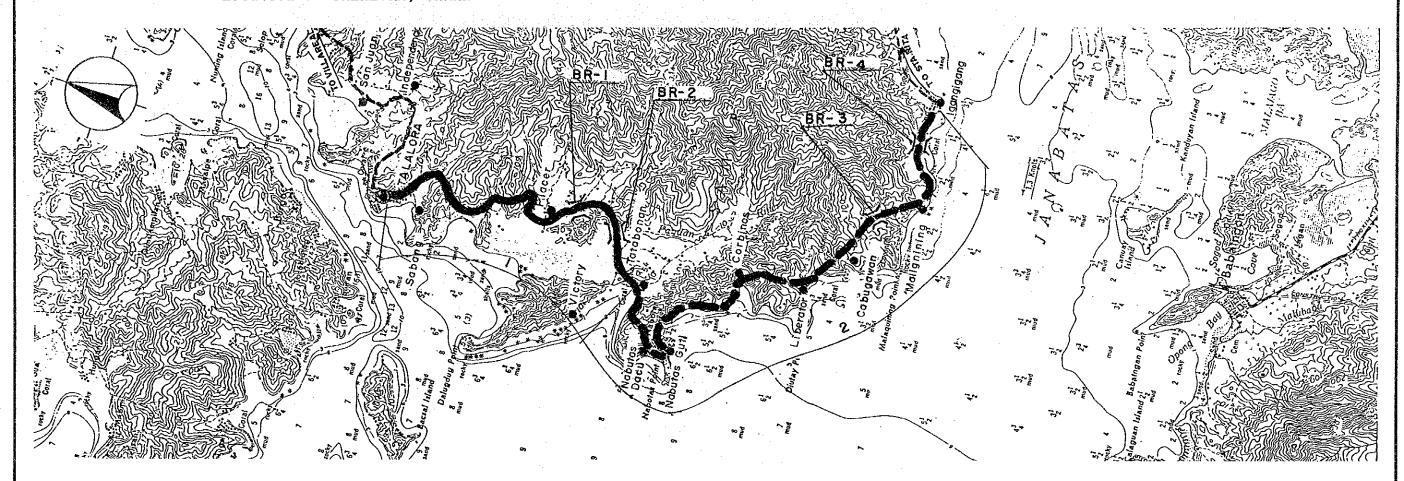

Drawing No. 1:50,000

49

Road No: B18-1

Road Name: TALALORA - IGANGIGANG ROAD Location: TALALORA, SAMAR

| Road Classification<br>Total Length                                                                                                                       | Minor Road (Barangay Road)<br>12.6 km                                                                                 |
|-----------------------------------------------------------------------------------------------------------------------------------------------------------|-----------------------------------------------------------------------------------------------------------------------|
| Sub-section No.                                                                                                                                           | 1 2                                                                                                                   |
| Length (km) Terrain Existing Road Surface Proposed Improvement Improvement Type Surface Type Carriageway Width(m) Shoulder Width (m) Ref. Typical Section | 5.1 7.5 Rolling Rolling 3.2-EAR Non Ex- (Impass) isting  Impr1 New Con. Gravel Gravel 4.0 4.0 .5 .5 TYPE 2-8 TYPE 5-4 |
| Bridge No.                                                                                                                                                | BR-1 BR-2 BR-3 BR-4                                                                                                   |
| Existing Type<br>Length (m)<br>Proposed Type<br>Length (m)<br>No. of Spans                                                                                | Timber Timber Ford-Cr. Ford-Cr. 6 6 2cell-BC 2cell-BC 1Lane-Sp 1Lane-Sp 6 6 12 12 2 2                                 |