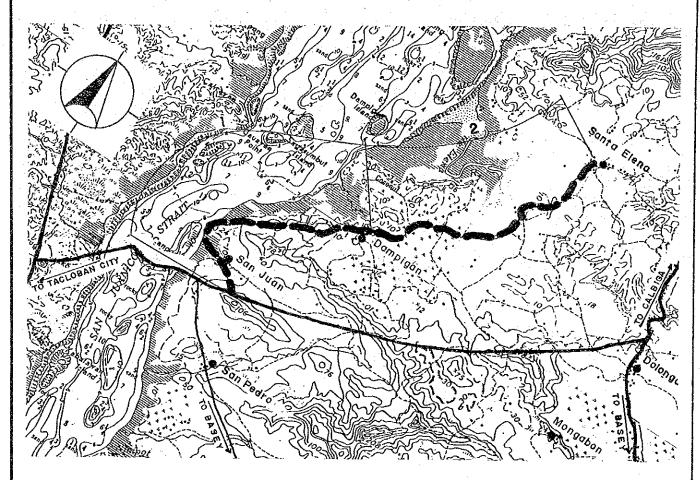

PRESENT CONDITION AND PROPOSED IMPROVEMENT

Scale

Drawing No.

1:50,000 48

Road No: B16-2

Road Name: SAN JUAN - DAMPIGAN ROAD Location: STA. RITA, SAMAR

| Road Classification   | Minor Road                |
|-----------------------|---------------------------|
| Total Length          | (Barangay Road)<br>7.1 km |
| Sub-section No.       | 1 2                       |
| Length (km)           | 3.4 3.7                   |
| Terrain               | Rolling Flat              |
| Existing Road Surface | Non Ex- Non Ex-           |
|                       | isting isting             |
| Proposed Improvement  |                           |
| Improvement Type      | New Con. New Con.         |
| Surface Type          | Gravel Gravel             |
| Carriageway Width(m)  | 4.0 4.0                   |
| Shoulder Width (m)    | .5 1.0                    |
| Ref. Typical Section  | TYPE 5-4 TYPE 5-4         |