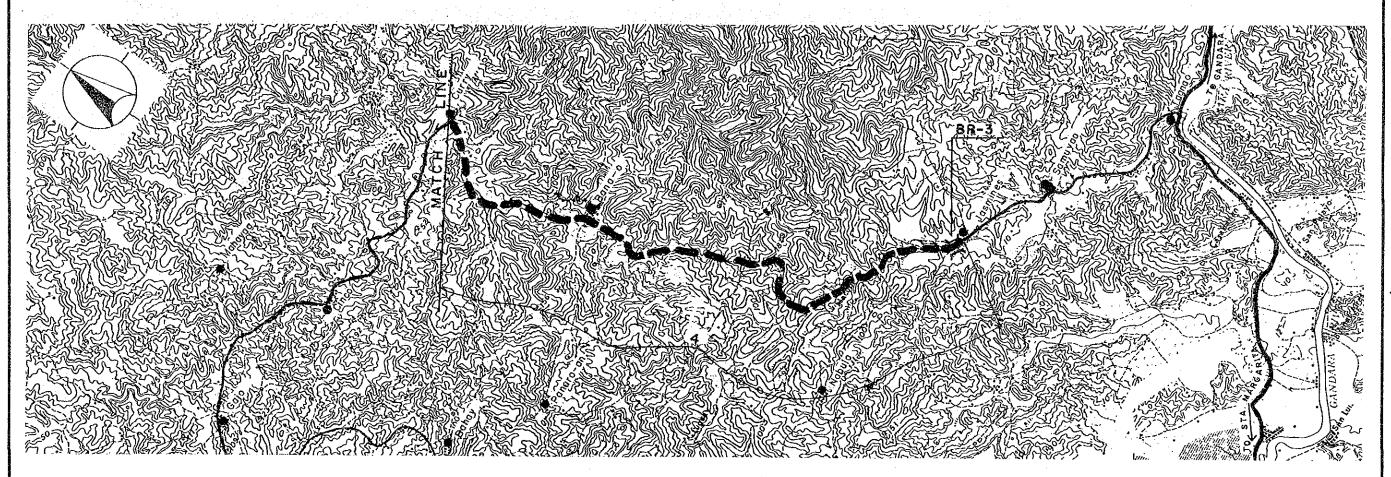

1:50,000

Drawing No.

46

Road No: B15-1

Road Name: SOLSOGON - CURRY - JASMINES ROAD Location: STA. MARGARITA, SAMAR

| Road Classification<br>Total Length                                                                                                                       |                                                             |
|-----------------------------------------------------------------------------------------------------------------------------------------------------------|-------------------------------------------------------------|
| Sub-section No.                                                                                                                                           | 4                                                           |
| Length (km) Terrain Existing Road Surface Proposed Improvement Improvement Type Surface Type Carriageway Width(m) Shoulder Width (m) Ref. Typical Section | 9.2 Rolling Non Ex- isting  New Con. Gravel 4.0 .5 TYPE 5-4 |
| Bridge No.                                                                                                                                                |                                                             |
| Existing Type<br>Length (m)<br>Proposed Type<br>Length (m)<br>No. of Spans                                                                                |                                                             |

Scale 1:50,000 Drawing No. 47

Road No: B16-1

Road Name: STA. RITA - IGANGIGANG ROAD Location: STA. RITA, SAMAR

| Road Classification<br>Total Length                            | Minor Road (Barangay Road)<br>14.5 km                                                                                                                                                                                                |                                                                  |
|----------------------------------------------------------------|--------------------------------------------------------------------------------------------------------------------------------------------------------------------------------------------------------------------------------------|------------------------------------------------------------------|
| Sub-section No.                                                | 1 2 3                                                                                                                                                                                                                                | 4 5                                                              |
| Surface Type<br>Carriageway Width(m)<br>Shoulder Width (m)     | A.5 2.2 3.8 1 Flat Rolling Flat Rolli Non Ex- Non Ex- Non Ex- Non E isting isting isting istin  New Con. New Con. New Con. New Co Gravel Gravel Gravel Gravel Gravel 4.0 4.0 4.0 4.0 4 1.0 .5 1.0  TYPE 5-4 TYPE 5-4 TYPE 5-4 TYPE 5 | ng Flat x- Non Ex- g isting  n. New Con. el Gravel .0 4.0 .5 1.0 |
| Bridge No.                                                     | BR-1 BR-2 BR-3 BR                                                                                                                                                                                                                    | -4 BR-5 BR-6                                                     |
| Existing Type Length (m) Proposed Type Length (m) No. of Spans | Timber Ford-Cr. Ford-Cr. Ford-C<br>12<br>1Lane-Br 1Lane-Sp 1Lane-Br 1Lane-<br>12 6 100<br>1 - 4                                                                                                                                      |                                                                  |