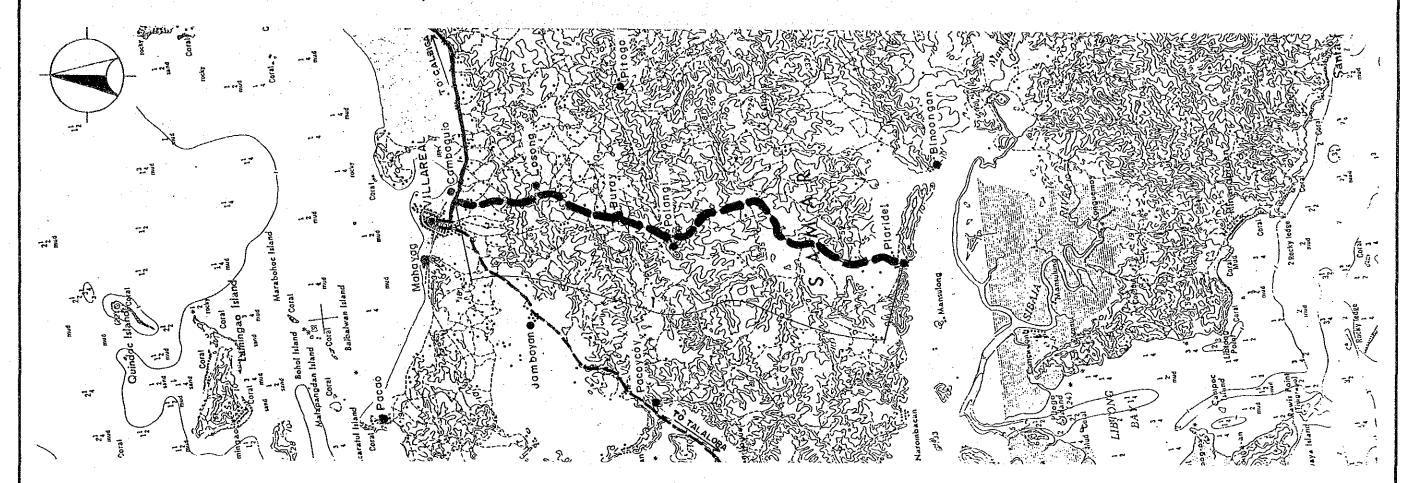

PRESENT CONDITION AND PROPOSED IMPROVEMENT

Scale

1:50,000

51

Drawing No.

Road No: B20-2

Road Name: VILLAREAL - POLANGI - PLARIDEL ROAD Location: VILLAREAL, SAMAR

| Road Classification<br>Total Length                                                                               | Minor Road<br>(Barangay Road)<br>6.9 km                   |
|-------------------------------------------------------------------------------------------------------------------|-----------------------------------------------------------|
| Sub-section No.                                                                                                   | 1                                                         |
| Length (km) Terrain Existing Road Surface Proposed Improvement Improvement Type Surface Type Carriageway Width(m) | 6.9<br>Rolling<br>Non Ex-<br>isting<br>New Con.<br>Gravel |
| Shoulder Width (m) Ref. Typical Section                                                                           | 4.0<br>.5<br>TYPE 5-4                                     |