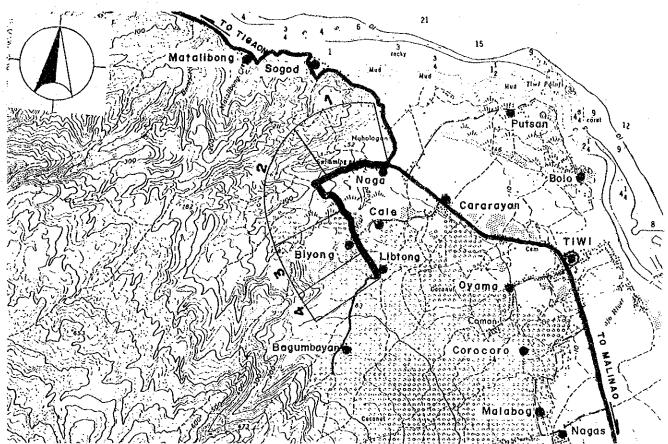

Road No: B17-1

Road Name: BIYONG ROAD Location: TIWI, ALBAY

| Road Classification<br>Total Length                                                        | Minor R<br>2.4 km |                     | ngay Road          | )                   |
|--------------------------------------------------------------------------------------------|-------------------|---------------------|--------------------|---------------------|
| Sub-section No.                                                                            | 1                 | 2                   | 3                  | 4                   |
| Length (km) Terrain Existing Road Surface Proposed Improvement                             |                   |                     | Rolling<br>4.0-EAR | Rolling<br>4.0-GRV  |
| Improvement Type Surface Type Carriageway Width(m) Shoulder Width (m) Ref. Typical Section | -<br>-<br>-<br>-  | Gravel<br>4.0<br>.5 |                    | Gravel<br>4.0<br>.5 |