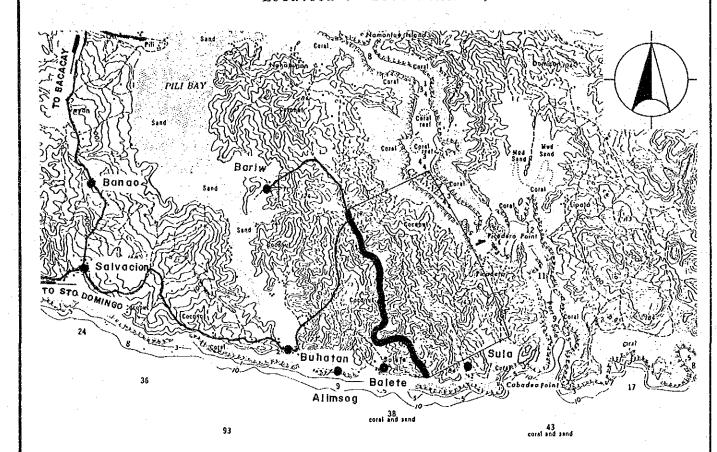

PRESENT CONDITION AND PROPOSED IMPROVEMENT

Scale

1:50,000

58

Drawing No.

Road No: B15-1

Road Name: ALIMSOG-BARIW ROAD Location: STO. DOMINGO, ALBAY

| Road Classification<br>Total Length                                                                    | Minor Road<br>(Barangay Road)<br>3.0 km |
|--------------------------------------------------------------------------------------------------------|-----------------------------------------|
| Sub-section No.                                                                                        | 1                                       |
| Length (km)<br>Terrain<br>Existing Road Surface                                                        | 3.0<br>Rolling<br>2.4-EAR<br>(Impass)   |
| Proposed Improvement<br>Improvement Type<br>Surface Type<br>Carriageway Width(m)<br>Shoulder Width (m) | Impr1<br>Gravel<br>4.0<br>.5            |
| Ref. Typical Section                                                                                   | TYPE 2-8                                |

Road No: B15-2

Road Name: BUHATAN-BARIW ROAD Location: STO. DOMINGO & BACACAY, ALBAY

| Road Classification<br>Total Length                                                                                                                       | Minor Roa<br>3.7 km                         | ad (Baran                                               | gay Road)                                    |
|-----------------------------------------------------------------------------------------------------------------------------------------------------------|---------------------------------------------|---------------------------------------------------------|----------------------------------------------|
| Sub-section No.                                                                                                                                           | 1                                           | 2                                                       | 3                                            |
| Length (km) Terrain Existing Road Surface Proposed Improvement Improvement Type Surface Type Carriageway Width(m) Shoulder Width (m) Ref. Typical Section | 3.2-EAR<br>(Fair)<br>Impr1<br>Gravel<br>4.0 | Rolling<br>3.2-EAR<br>(V.Bad)<br>Impr1<br>Gravel<br>4.0 | 3.2-EAR<br>(V.Bad)<br>Impr1<br>Gravel<br>4.0 |
| Bridge No.                                                                                                                                                | BR-1                                        |                                                         |                                              |
| Existing Type Length (m) Proposed Type Length (m) No. of Spans                                                                                            | RCBC<br>5<br>2cell-BC<br>5<br>2             | ·                                                       |                                              |