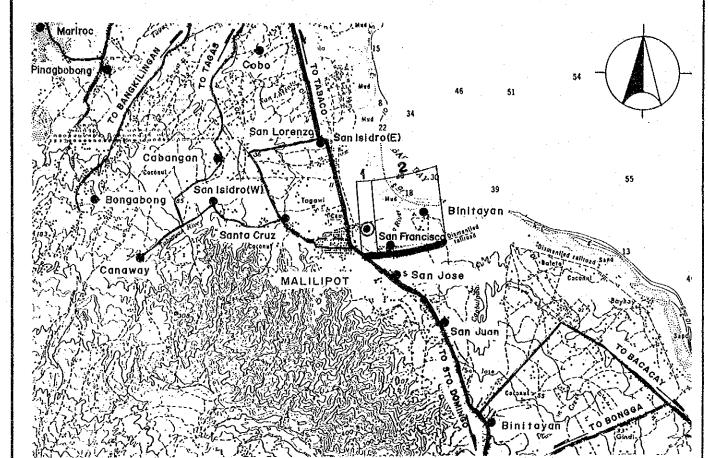

PRESENT CONDITION AND PROPOSED IMPROVEMENT

Scale

Drawing No. 1:50,000

55

Road No: B8-3

Road Name: SAN FRANCISCO ROAD Location: MALILIPOT, ALBAY

| Road Classification<br>Total Length | Minor Road<br>(Barangay Road)<br>1:0 km |  |  |
|-------------------------------------|-----------------------------------------|--|--|
| Sub-section No.                     | 1 2                                     |  |  |
| Length (km)                         | .2 .8                                   |  |  |
| Terrain                             | Flat Flat                               |  |  |
| Existing Road Surface               | 3.2-GRV 2.4-GRV                         |  |  |
|                                     | (Fair) (Bad)                            |  |  |
| Proposed Improvement                |                                         |  |  |
| Improvement Type                    | Widening Rehabil.                       |  |  |
| Surface Type                        | Gravel Gravel                           |  |  |
| Carriageway Width(m)                | 4.0 4.0                                 |  |  |
| Shoulder Width (m)                  | 1.0 1.0                                 |  |  |
| Ref. Typical Section                | TYPE 4-4 TYPE 1-6                       |  |  |
| Special Treatment                   |                                         |  |  |
| Flood Section Length                | - 6,00                                  |  |  |
| Height                              | - 1.0                                   |  |  |