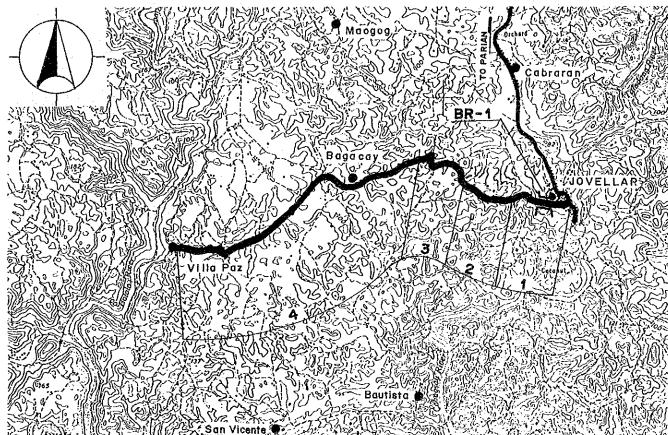

Road No: B5-2

Road Name: JOVELLAR-VILLA PAZ ROAD Location: JOVELLAR, ALBAY

| Road Classification<br>Total Length                                                                                                                                                                | Minor Road (Barangay Road)<br>6.0 km |                                                                            |                                                             |                                                                               |  |  |
|----------------------------------------------------------------------------------------------------------------------------------------------------------------------------------------------------|--------------------------------------|----------------------------------------------------------------------------|-------------------------------------------------------------|-------------------------------------------------------------------------------|--|--|
| Sub-section No.                                                                                                                                                                                    | 1                                    | 2                                                                          | 3                                                           | 4                                                                             |  |  |
| Length (km) Terrain Existing Road Surface  Proposed Improvement Improvement Type Surface Type Carriageway Width (m) Shoulder Width (m) Ref. Typical Section Special Treatment Steep Section Length | Rolling<br>4.0-PCC<br>(Good)         | Rolling<br>4.0-GRV<br>(Bad)<br>Rehabil.<br>Gravel<br>4.0<br>.5<br>TYPE 1-6 | .8 Rolling 4.0-GRV (Impass) Rehabil. Gravel 4.0 .5 TYPE 1-6 | Rolling<br>2.4-GRV<br>(Impass)<br>Rehabil.<br>Gravel<br>4.0<br>.5<br>TYPE 1-6 |  |  |
| Bridge No.                                                                                                                                                                                         | BR-1                                 |                                                                            | ·                                                           |                                                                               |  |  |
| Existing Type Length (m) Proposed Type Length (m) No. of Spans                                                                                                                                     | Timber<br>6<br>2cell-BC<br>7<br>2    |                                                                            |                                                             |                                                                               |  |  |