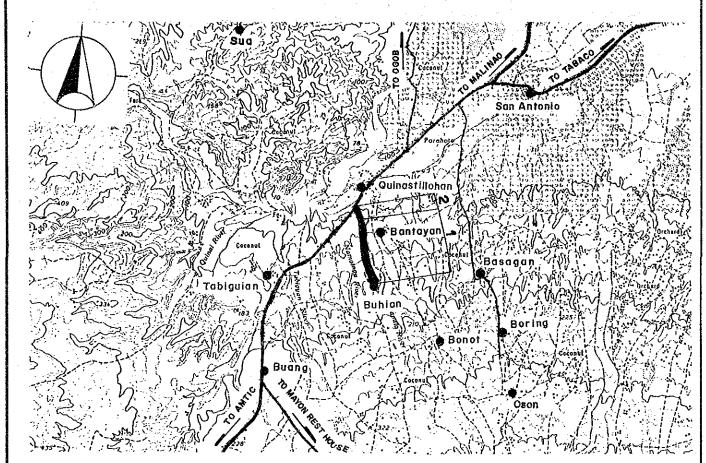

PRESENT CONDITION AND PROPOSED IMPROVEMENT

Scale

1:50,000

Drawing No.

59

Road No: B16-1

Road Name: BANTAYAN-BUHIAN ROAD

Location: TABACO, ALBAY

| Road Classification  Total Length                                                          | Minor Road<br>(Barangay Road)<br>1.1 km                           |  |  |
|--------------------------------------------------------------------------------------------|-------------------------------------------------------------------|--|--|
| Sub-section No.                                                                            | 1 2                                                               |  |  |
| Length (km) Terrain Existing Road Surface Proposed Improvement                             | .9 .2<br>Flat Flat<br>4.0-GRV 4.0-GRV<br>(Bad) (Bad)              |  |  |
| Improvement Type Surface Type Carriageway Width(m) Shoulder Width (m) Ref. Typical Section | Rehabil. Rehabil. Gravel Gravel 4.0 4.0 1.0 1.0 TYPE 1-6 TYPE 1-6 |  |  |