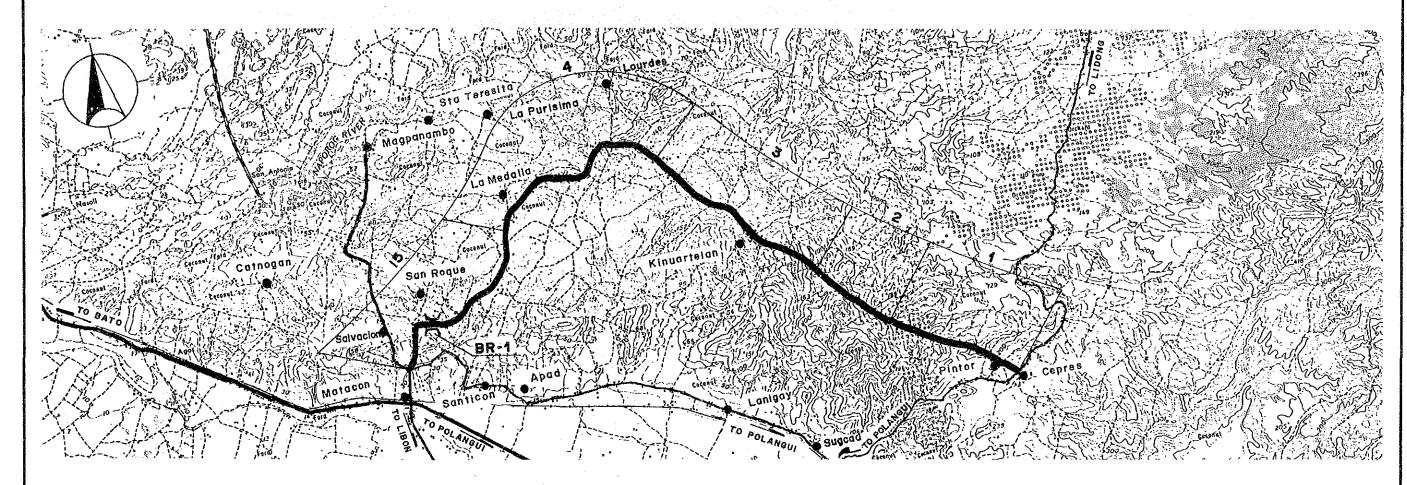

Scale 1:50,000 Drawing No. 57

Road No: B13-2

Road Name: PINTOR-MATACON ROAD Location: POLANGUI, ALBAY

| Road Classification<br>Total Length                                                                                                                                                                                   | Minor Re<br>11.8 km                                                        | oad (Bara                                                   | ngay Road                                                                    | )                                      |                                                                              |                                                        |
|-----------------------------------------------------------------------------------------------------------------------------------------------------------------------------------------------------------------------|----------------------------------------------------------------------------|-------------------------------------------------------------|------------------------------------------------------------------------------|----------------------------------------|------------------------------------------------------------------------------|--------------------------------------------------------|
| Sub-section No.                                                                                                                                                                                                       | 1                                                                          | 2                                                           | 3                                                                            | 4                                      | 5-                                                                           | 6                                                      |
| Length (km) Terrain Existing Road Surface Proposed Improvement Improvement Type Surface Type Carriageway Width(m) Shoulder Width (m) Ref. Typical Section Special Treatment Flood Section Length Steep Section Length | Rolling<br>4.5-GRV<br>(Bad)<br>Rehabil.<br>Gravel<br>4.0<br>.5<br>TYPE 1-6 | 1.4 Rolling 4.0-GRV (V.Bad) Rehabil. Gravel 4.0 .5 TYPE 1-6 | Mt'nous<br>4.0-GRV<br>(Y.Bad)<br>Rehabil.<br>Gravel<br>4.0<br>.5<br>TYPE 1-6 | Mt'nous 4.0-EAR (Bad) Impr1 Gravel 4.0 | Rolling<br>4.0-GRV<br>(V.Bad)<br>Rehabil.<br>Gravel<br>4.0<br>.5<br>TYPE 1-6 | Rolling 4.0-GRV (Bad)  Rehabil. Gravel 4.0 .5 TYPE 1-6 |
| Bridge No.                                                                                                                                                                                                            | BR-1                                                                       |                                                             |                                                                              |                                        |                                                                              |                                                        |
| Existing Type<br>Length (m)<br>Proposed Type<br>Length (m)<br>No. of Spans                                                                                                                                            | Bailey<br>20<br>-<br>-                                                     |                                                             |                                                                              |                                        |                                                                              | ·                                                      |