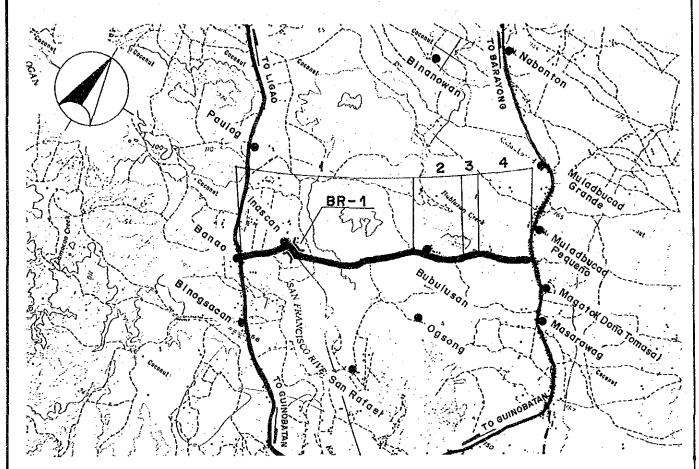

1:50,000

Road No: B4-1

Road Name: BANAO-INASCAN-DONA TOMASA ROAD Location: GUINOBATAN, ALBAY

| Rolling<br>4.0-EAR<br>(Bad)<br>Impr1 | 1.0<br>Rolling<br>4.5-GRV<br>(Bad)<br>Rehabil. | .3<br>Flat<br>4.0-EAR<br>(Bad)                                       | Rolling<br>4.0-GRV<br>(V.Bad) |
|--------------------------------------|------------------------------------------------|----------------------------------------------------------------------|-------------------------------|
| Rolling<br>4.0-EAR<br>(Bad)<br>Impr1 | Rolling<br>4.5-GRV<br>(Bad)<br>Rehabil.        | Flat<br>4.0-EAR<br>(Bad)                                             | Rolling<br>4.0-GRV<br>(V.Bad) |
| (Bad)                                | (Bad)                                          | (Bad)                                                                | (V.Bad)                       |
|                                      |                                                |                                                                      |                               |
| 4.0                                  | 4.0                                            |                                                                      | 4.0                           |
| TYPE 2-8                             | TYPE 1-6                                       | TYPE 2-8                                                             | TYPE 1-6                      |
| 5                                    | -                                              |                                                                      |                               |
| BR-1                                 |                                                |                                                                      |                               |
| Timber<br>12<br>1Lane-Br<br>12       |                                                |                                                                      |                               |
|                                      | TYPE 2-8  5  BR-1  Timber 12 1Lane-Br          | 5 .5<br>TYPE 2-8 TYPE 1-6<br>5 -<br>BR-1<br>Timber<br>12<br>1Lane-Br | BR-1 Timber 12 1Lane-Br       |