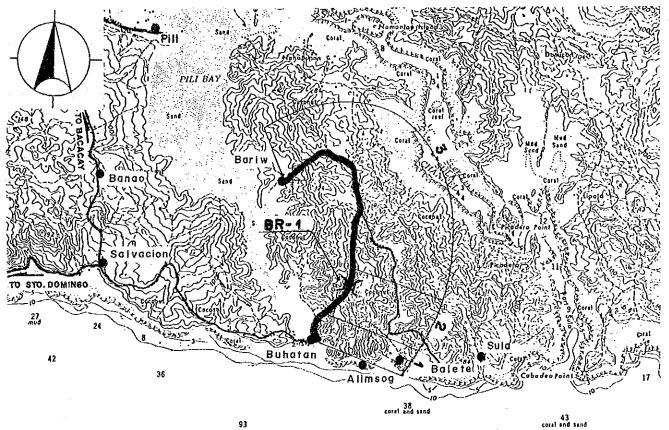

PRESENT CONDITION AND PROPOSED IMPROVEMENT

Scale

1:50,000

58

Drawing No.

Road No: B15-1

Road Name: ALIMSOG-BARIW ROAD Location: STO. DOMINGO, ALBAY

| Road Classification<br>Total Length                                                                    | Minor Road<br>(Barangay Road)<br>3.0 km |
|--------------------------------------------------------------------------------------------------------|-----------------------------------------|
| Sub-section No.                                                                                        | 1                                       |
| Length (km)<br>Terrain<br>Existing Road Surface                                                        | 3.0<br>Rolling<br>2.4-EAR<br>(Impass)   |
| Proposed Improvement<br>Improvement Type<br>Surface Type<br>Carriageway Width(m)<br>Shoulder Width (m) | Impr1<br>Gravel<br>4.0<br>.5            |
| Ref. Typical Section                                                                                   | TYPE 2-8                                |

Road No: B15-2

Road Name: BUHATAN-BARIW ROAD Location: STO. DOMINGO & BACACAY, ALBAY

| Road Classification<br>Total Length                                                                                                                       | Minor Roa<br>3.7 km                         | ad (Baran                                               | gay Road)                                    |
|-----------------------------------------------------------------------------------------------------------------------------------------------------------|---------------------------------------------|---------------------------------------------------------|----------------------------------------------|
| Sub-section No.                                                                                                                                           | 1                                           | 2                                                       | 3                                            |
| Length (km) Terrain Existing Road Surface Proposed Improvement Improvement Type Surface Type Carriageway Width(m) Shoulder Width (m) Ref. Typical Section | 3.2-EAR<br>(Fair)<br>Impr1<br>Gravel<br>4.0 | Rolling<br>3.2-EAR<br>(V.Bad)<br>Impr1<br>Gravel<br>4.0 | 3.2-EAR<br>(V.Bad)<br>Impr1<br>Gravel<br>4.0 |
| Bridge No.                                                                                                                                                | BR-1                                        |                                                         |                                              |
| Existing Type Length (m) Proposed Type Length (m) No. of Spans                                                                                            | RCBC<br>5<br>2cell-BC<br>5<br>2             | ·                                                       |                                              |