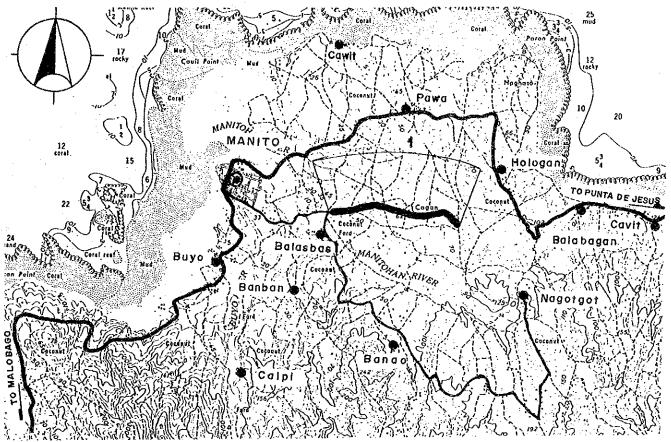

Road No: B10-2

Road Name: BALASBAS-NAGOTGOT ROAD Location: MANITO, ALBAY

| Road Classification<br>Total Length                                                                                            | Minor Road<br>(Barangay Road)<br>2.2 km     |
|--------------------------------------------------------------------------------------------------------------------------------|---------------------------------------------|
| Sub-section No.                                                                                                                | 1                                           |
| Length (km)<br>Terrain<br>Existing Road Surface                                                                                | 2.2<br>Rolling<br>4.5-GRV<br>(V.Bad)        |
| Proposed Improvement<br>Improvement Type<br>Surface Type<br>Carriageway Width(m)<br>Shoulder Width (m)<br>Ref. Typical Section | Rehabil.<br>Gravel<br>4.0<br>.5<br>TYPE 1-6 |