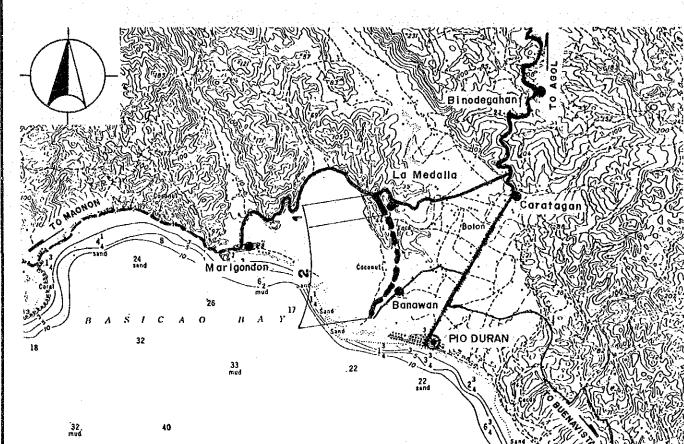

PRESENT CONDITION AND PROPOSED IMPROVEMENT

Scale

1:50,000

Drawing No.

56

Road No: B12-1

Road Name: BANAWAN-LA MEDALLA ROAD

Location: PIO DURAN, ALBAY

| Road Classification<br>Total Length | Minor Road<br>(Barangay Road)<br>2.5 km |  |  |
|-------------------------------------|-----------------------------------------|--|--|
| Sub-section No.                     | 1 2                                     |  |  |
| Length (km)                         | 2.2 .3                                  |  |  |
| Terrain                             | Flat Flat                               |  |  |
| Existing Road Surface               | 2.4-EAR 2.4-GRV                         |  |  |
|                                     | (Impass) (Bad)                          |  |  |
| Proposed Improvement                | •                                       |  |  |
| Improvement Type                    | Impr1 Rehabil.                          |  |  |
| Surface Type                        | Gravel Gravel                           |  |  |
| Carriageway Width(m)                | 4.0 4.0                                 |  |  |
| Shoulder Width (m)                  | 1.0 1.0                                 |  |  |
| Ref: Typical Section                | TYPE 2-8 TYPE 1-6                       |  |  |

Road No: B12-4

Road Name: CARATAGAN-BANAWAN ROAD

Location: PIO DURAN, ALBAY

| Road Classification<br>Total Length                                                                             | Minor Road (Barangay Road)<br>2.0 km                                                                                                                                                                           |
|-----------------------------------------------------------------------------------------------------------------|----------------------------------------------------------------------------------------------------------------------------------------------------------------------------------------------------------------|
| Sub-section No.                                                                                                 | 1 2 3                                                                                                                                                                                                          |
| Length (km) Terrain Existing Road Surface                                                                       | .3 .2 1.5 Flat Flat Flat 4.0-BTM 4.0-GRV 4.0-EAR (Bad) (Fair) (Bad)                                                                                                                                            |
| Proposed Improvement Improvement Type Surface Type Carriageway Width(m) Shoulder Width (m) Ref. Typical Section | Rehabil.       Rehabil.       Impr1         Overlay       Gravel       Gravel         4.0       4.0       4.0         1.5       1.0       1.0         TYPE       1-4       TYPE       1-6       TYPE       2-8 |