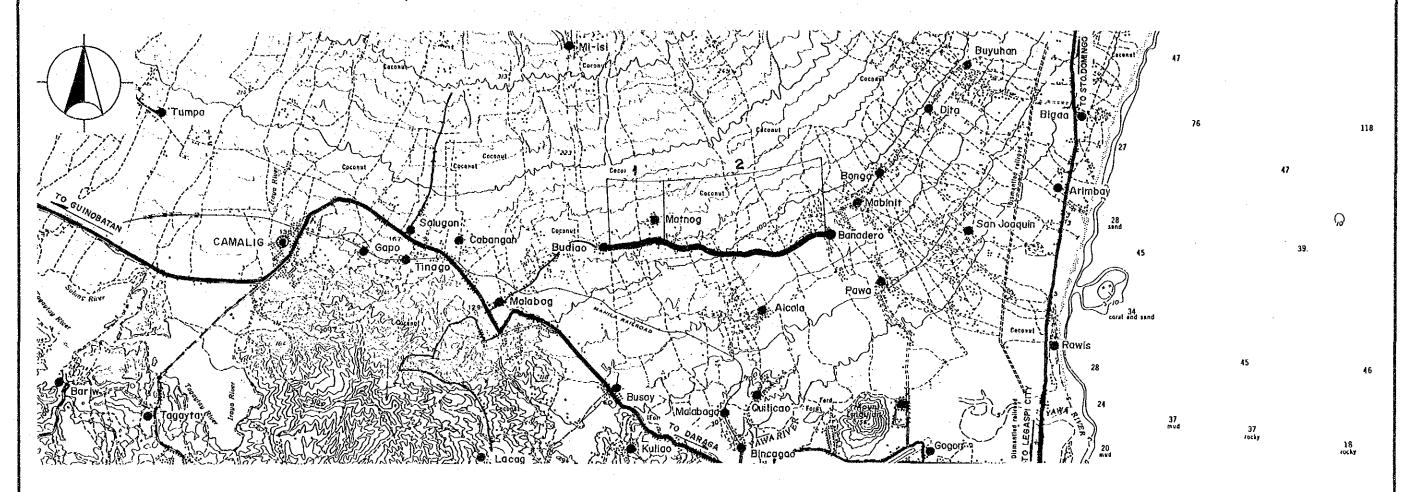

PRESENT CONDITION AND PROPOSED IMPROVEMENT

1:50,000

Scale

53

Drawing No.

Road No: B3-7

Road Name: BUDIAO-BAÑADERO ROAD Location: DARAGA, ALBAY

| Road Classification<br>Total Length | Minor Road<br>(Barangay Road)<br>3.0 km |  |  |
|-------------------------------------|-----------------------------------------|--|--|
| Sub-section No.                     | 1 2                                     |  |  |
| Length (km)                         | .9 2.1                                  |  |  |
| Terrain                             | Rolling Rolling                         |  |  |
| Existing Road Surface               | 4.0-GRV 3.2-GRV                         |  |  |
|                                     | (Fair) (Bad)                            |  |  |
| Proposed Improvement                |                                         |  |  |
| Improvement Type                    | Rehabil, Rehabil.                       |  |  |
| Surface Type                        | Gravel Gravel                           |  |  |
| Carriageway Width(m)                | 4.0 4.0                                 |  |  |
| Shoulder Width (m)                  | 5 .5                                    |  |  |
| Ref. Typical Section                | TYPE 1-6 TYPE 1-6                       |  |  |
| Special Treatment                   |                                         |  |  |
| Steep Section Length                | 1.00 -                                  |  |  |