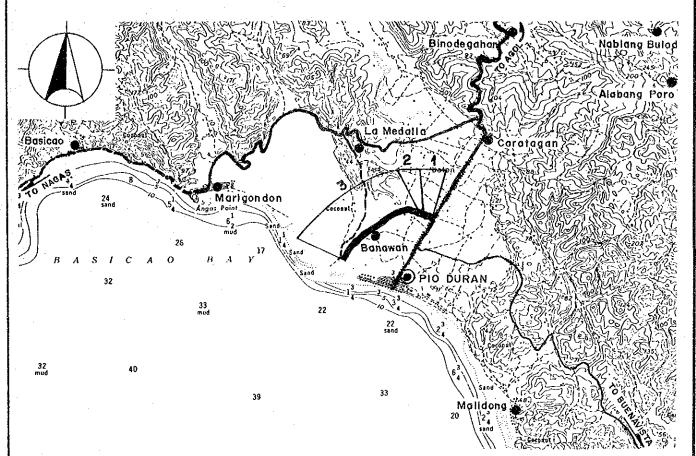

PRESENT CONDITION AND PROPOSED IMPROVEMENT

Scale

1:50,000

Drawing No.

56

Road No: B12-1

Road Name: BANAWAN-LA MEDALLA ROAD

Location: PIO DURAN, ALBAY

| Road Classification<br>Total Length | Minor Road<br>(Barangay Road)<br>2.5 km |  |  |
|-------------------------------------|-----------------------------------------|--|--|
| Sub-section No.                     | 1 2                                     |  |  |
| Length (km)                         | 2.2 .3                                  |  |  |
| Terrain                             | Flat Flat                               |  |  |
| Existing Road Surface               | 2.4-EAR 2.4-GRV                         |  |  |
|                                     | (Impass) (Bad)                          |  |  |
| Proposed Improvement                | •                                       |  |  |
| Improvement Type                    | Impr1 Rehabil.                          |  |  |
| Surface Type                        | Gravel Gravel                           |  |  |
| Carriageway Width(m)                | 4.0 4.0                                 |  |  |
| Shoulder Width (m)                  | 1.0 1.0                                 |  |  |
| Ref: Typical Section                | TYPE 2-8 TYPE 1-6                       |  |  |

Road No: B12-4

Road Name: CARATAGAN-BANAWAN ROAD

Location: PIO DURAN, ALBAY

| Road Classification<br>Total Length                                                                             | Minor Road (Barangay Road)<br>2.0 km                                                                                                                                                                           |
|-----------------------------------------------------------------------------------------------------------------|----------------------------------------------------------------------------------------------------------------------------------------------------------------------------------------------------------------|
| Sub-section No.                                                                                                 | 1 2 3                                                                                                                                                                                                          |
| Length (km) Terrain Existing Road Surface                                                                       | .3 .2 1.5 Flat Flat Flat 4.0-BTM 4.0-GRV 4.0-EAR (Bad) (Fair) (Bad)                                                                                                                                            |
| Proposed Improvement Improvement Type Surface Type Carriageway Width(m) Shoulder Width (m) Ref. Typical Section | Rehabil.       Rehabil.       Impr1         Overlay       Gravel       Gravel         4.0       4.0       4.0         1.5       1.0       1.0         TYPE       1-4       TYPE       1-6       TYPE       2-8 |