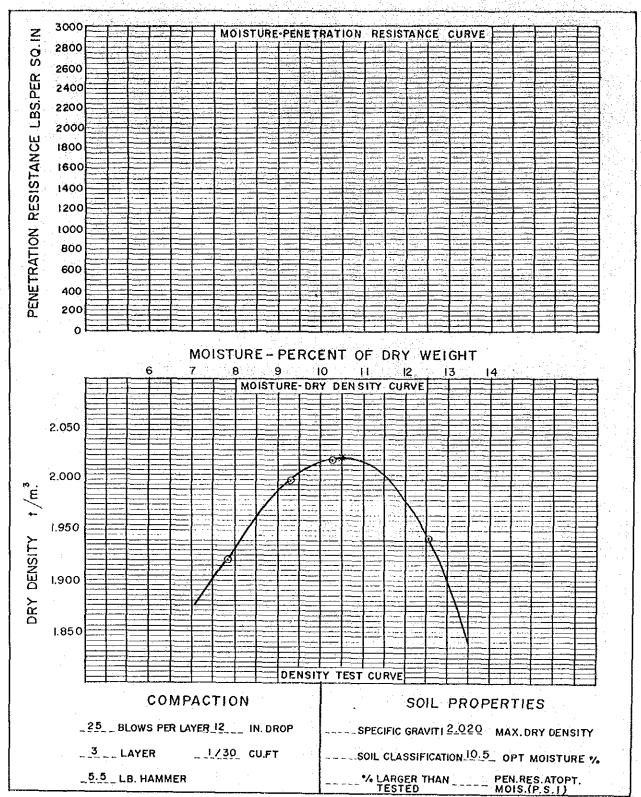

C. 1-2 ENGINEERING GEOLOGIC FEATURES OF PROPOSED DAMSITE (1/22)

| No 1             | oundation    | Treatment                                   |             | Blanket<br>Wateriale | Remarks        |               |                     |                         |             |       |                           |             |                | -           |                         | Riverbed and flood | plain deposits | Colluvial & terrace | deposits | ng Song Group |      |   |     |         |    |                                         |     |             |   |
|------------------|--------------|---------------------------------------------|-------------|----------------------|----------------|---------------|---------------------|-------------------------|-------------|-------|---------------------------|-------------|----------------|-------------|-------------------------|--------------------|----------------|---------------------|----------|---------------|------|---|-----|---------|----|-----------------------------------------|-----|-------------|---|
| Dam:Khlong Luang |              |                                             |             | Construction Mate    | -              |               | schist, sandy       | ciay and sandy<br>silt. | Metamorphic | rocks |                           | Khobo Kwang | Thon           |             | 25                      | A1:                | o<br>Pla       | Tr: Col             | 1.5      | Is: Ihung     |      |   |     |         | •  |                                         |     |             |   |
| Name of Dam:     |              | Dam Type                                    | 1 .         | rili Iype            |                |               | Soil                |                         |             | Rock  |                           | Name of     | Quarry Site    |             | Distance<br>to Site(km) |                    | - 1            |                     | \        |               |      |   | /   | <i></i> | 1  | <b>!</b>                                |     | :           |   |
|                  | e Topography | Gradient of Abutment<br>Right BankLeft Bank |             | 0.4                  | Remarks        |               | Thickness of heavi- | rock ranges 3 to 12     | · <b>E</b>  |       |                           |             |                |             |                         |                    |                |                     | <i>)</i> |               | VIA. | ( |     | }       | 1  | \ \ \ \ \ \ \ \ \ \ \ \ \ \ \ \ \ \ \ \ |     |             |   |
|                  | Damsite      | Riverbed<br>Width(m)                        | Ĺ           | [ C7 ]               | t Rock         |               |                     | schist                  |             |       | d shale,<br>schist and    |             |                |             | schist                  | ,                  | ; -            | w.                  |          | 1             |      |   |     |         | '\ | \<br>\<br>!                             | • • |             |   |
|                  |              | Riverbed<br>Alti.(m)                        | C           | 4.62                 | asemen         |               | TS                  | shale and               |             | S.    | weathered<br>  ohvllite.s | gneiss      | Ts.            | r.          | shale and               |                    |                |                     | -        |               |      |   |     | -       | 1  |                                         | X.  |             |   |
|                  | Features     | Drainage<br>Area(sq.km)                     | -<br>C<br>L | Roundation Geol      | Overburden     | Thickness (m) |                     | ري<br>ا<br>ا            |             | •     | +                         | -           | v-4            |             |                         | Dam Axis           | • •            |                     | •        | •             |      | 2 | Į į |         |    | Tn<br>weathered                         | :   | \<br>\<br>: | ` |
|                  | ان           | River Name                                  | 74.1        | Riniong Luang        | Unconsolidated | Lithology A   | Al and Fr           | sand and                | gravel      |       | clay, silt,               | gravel      | Colluvial Dep. | clay, silt, | sand and                | le of              |                | <br>E               |          |               | 30   |   | _   | - I     |    | <del>-</del>                            |     | 101         | - |
|                  |              | Name of<br>Sub Basin                        | Lower       | pangpakong           |                |               | Dog would           | 75                      |             |       | Aoutment                  |             | $\overline{}$  | Abutment    |                         | Geologic           |                |                     |          |               |      |   |     |         |    |                                         |     |             |   |