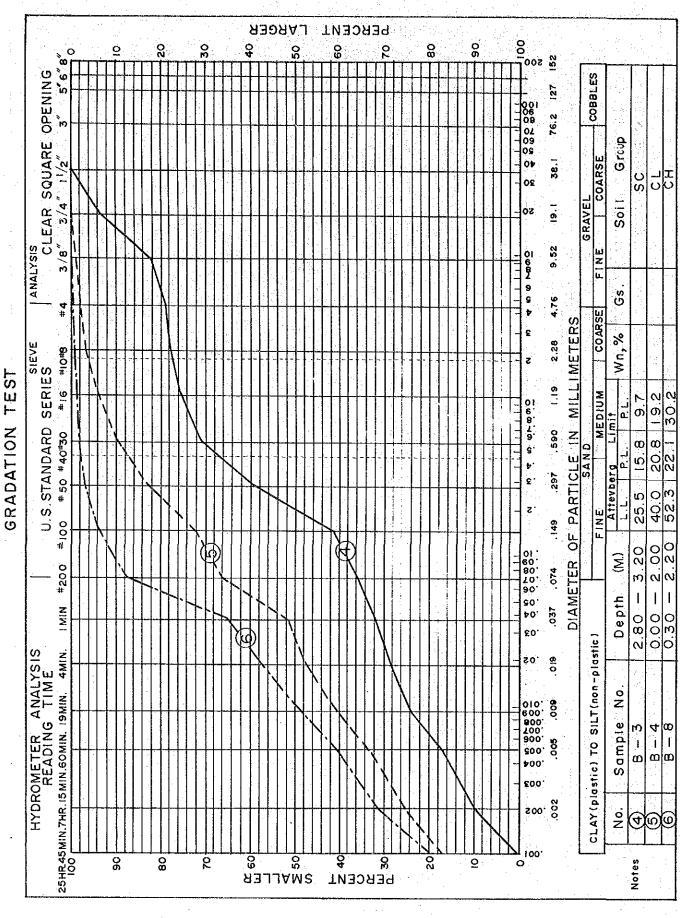

C. 1-2 ENGINEERING GEOLOGIC FEATURES OF PROPOSED DAMSITE (1/22)

| No 1             | oundation    | Treatment                                   |             | Blanket<br>Wateriale | Remarks        |               |                     |                         |             |       |                           |             |                | -           |                         | Riverbed and flood | plain deposits | Colluvial & terrace | deposits | ng Song Group |      |   |     |         |    |                                         |     |             |   |
|------------------|--------------|---------------------------------------------|-------------|----------------------|----------------|---------------|---------------------|-------------------------|-------------|-------|---------------------------|-------------|----------------|-------------|-------------------------|--------------------|----------------|---------------------|----------|---------------|------|---|-----|---------|----|-----------------------------------------|-----|-------------|---|
| Dam:Khlong Luang |              |                                             |             | Construction Mate    | -              |               | schist, sandy       | ciay and sandy<br>silt. | Metamorphic | rocks |                           | Khobo Kwang | Thon           |             | 25                      | A1:                | o<br>Pla       | Tr: Col             | 1.5      | Is: Ihung     |      |   |     |         | •  |                                         |     |             |   |
| Name of Dam:     |              | Dam Type                                    | 1 .         | rili Iype            |                |               | Soil                |                         |             | Rock  |                           | Name of     | Quarry Site    |             | Distance<br>to Site(km) |                    | - 1            |                     | \        |               |      |   | /   | <i></i> | 1  | <b>!</b>                                |     | :           |   |
|                  | e Topography | Gradient of Abutment<br>Right BankLeft Bank |             | 0.4                  | Remarks        |               | Thickness of heavi- | rock ranges 3 to 12     | · <b>E</b>  |       |                           |             |                |             |                         |                    |                |                     | <i>)</i> |               | VIA. | ( |     | }       | 1  | \ \ \ \ \ \ \ \ \ \ \ \ \ \ \ \ \ \ \ \ |     |             |   |
|                  | Damsite      | Riverbed<br>Width(m)                        | Ĺ           | [ C7 ]               | t Rock         |               |                     | schist                  |             |       | d shale,<br>schist and    |             |                |             | schist                  | ,                  | ; -            | w.                  |          | 1             |      |   |     |         | '\ | \<br>\<br>!                             | • • |             |   |
|                  |              | Riverbed<br>Alti.(m)                        | C           | 4.62                 | asemen         |               | TS                  | shale and               |             | S.    | weathered<br>  ohvllite.s | gneiss      | Ts.            | r.          | shale and               |                    |                |                     | -        |               |      |   |     | -       | 1  |                                         | X.  |             |   |
|                  | Features     | Drainage<br>Area(sq.km)                     | -<br>C<br>L | Roundation Geol      | Overburden     | Thickness (m) |                     | ري<br>ا<br>ا            |             | •     | +                         | -           | v-4            |             |                         | Dam Axis           | • •            |                     | •        | •             |      | 2 | Į į |         |    | Tn<br>weathered                         | :   | \<br>\<br>: | ` |
|                  | ان           | River Name                                  | 74.1        | Riniong Luang        | Unconsolidated | Lithology A   | Al and Fr           | sand and                | gravel      |       | clay, silt,               | gravel      | Colluvial Dep. | clay, silt, | sand and                | le of              |                | <br>E               |          |               | 30   |   | _   | - I     |    | <del>-</del>                            |     | 101         | - |
|                  |              | Name of<br>Sub Basin                        | Lower       | pangpakong           |                |               | Dog would           | 75                      |             |       | Aoutment                  |             | $\overline{}$  | Abutment    |                         | Geologic           |                |                     |          |               |      |   |     |         |    |                                         |     |             |   |