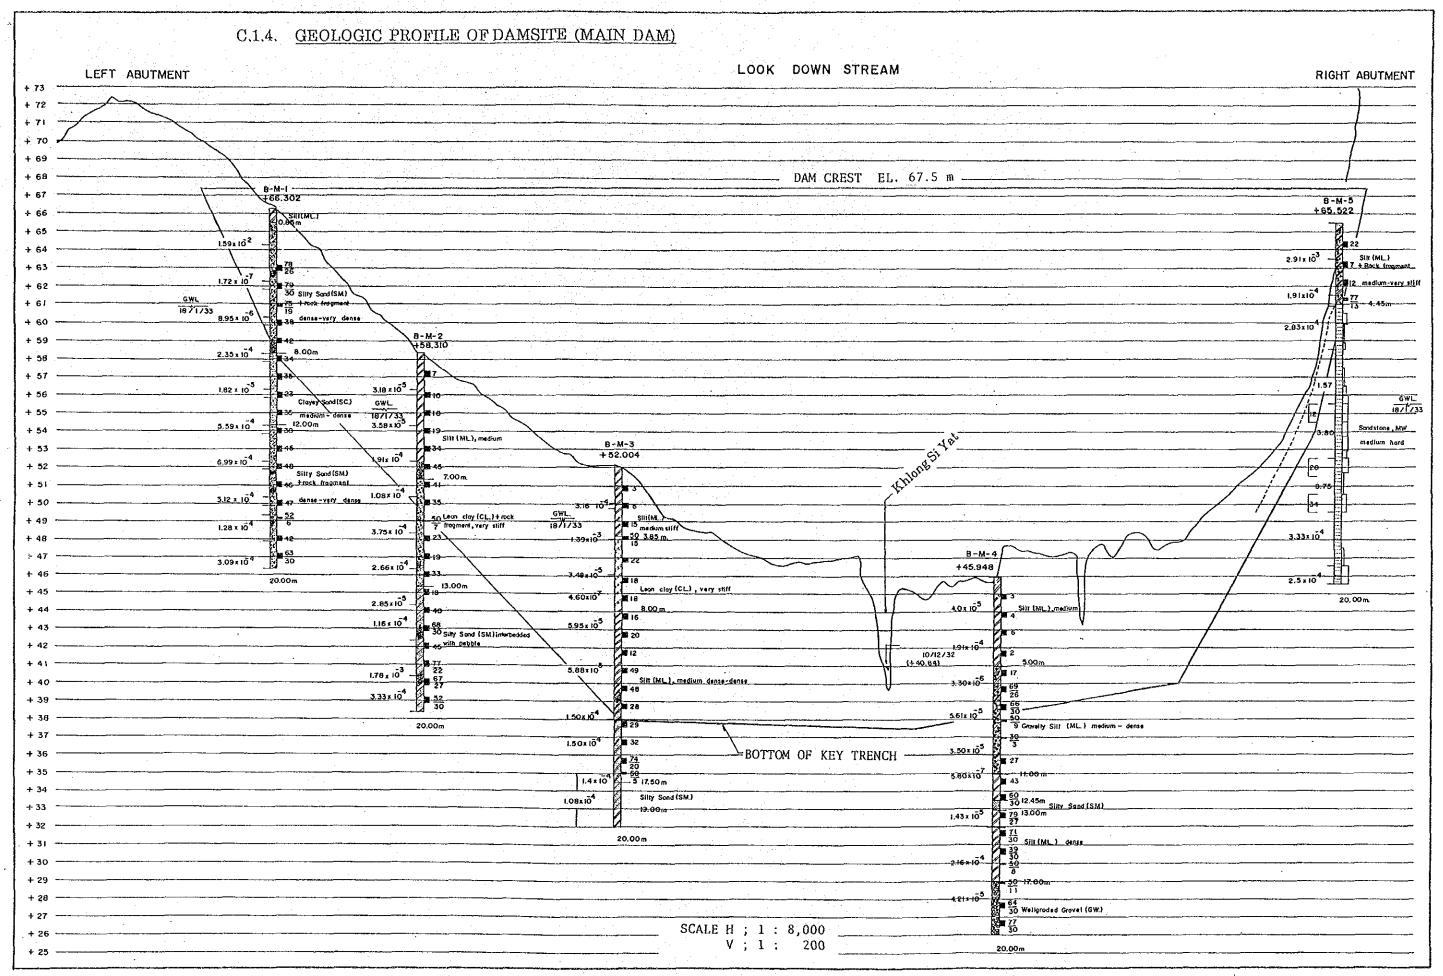

C. 1 - 2 ENGINEERING GEOLOGIC FEATURES OF PROPOSED DAMSITE (3/22)

| -                    | Physiographic                               | Features                |                               | Damsite                  | Topography                                              | Name of Dam:            | Dam:Khlong Si Yat<br>Depth of | No 1 No 3                     | -           |
|----------------------|---------------------------------------------|-------------------------|-------------------------------|--------------------------|---------------------------------------------------------|-------------------------|-------------------------------|-------------------------------|-------------|
| Name of<br>Sub Basin | River Name                                  | Drainage<br>Area(sq.km) | Riverbed<br>Alti.(m)          | Riverbed<br>Width(m)     | 1 2 1 2 2                                               | Dam Type                |                               | Treatment                     |             |
| Khlong<br>Tha Lat    | Khlong<br>Si Yat                            | 1,371                   | 18.6                          | • •                      | 7                                                       | Fill Type               | 9                             | Blanket                       | Т           |
|                      | Fou                                         |                         | ogy                           |                          |                                                         |                         | Construction M                | Materials                     | <u> </u>    |
|                      | ted                                         | Overburden              | Basement Rock                 | Rock                     | Remarks                                                 |                         | hology                        | Remarks                       | γ           |
|                      |                                             | Inickness(⊞)            | LITHOIORY                     |                          |                                                         |                         | clay and sandy                |                               | 4.          |
| River Bed            | Rd, Al and Dl<br>d clay, sand and<br>gravel | Ç                       | Ts<br>Weathered<br>and siltst | d sandstone<br>stone     | -Layer w/ less than 20 blows of SPT estimetes 6 m thick | Soil                    | si1t.                         |                               |             |
|                      |                                             |                         |                               |                          | ;<br>;<br>;                                             |                         | Granite                       |                               |             |
| Right<br>Abutment    | Al, Tr and Dl clay, sand,                   | 15                      | Ts<br>Weathered san           | sandstone                |                                                         | Rock                    |                               |                               |             |
| -                    | 1000                                        |                         |                               | )                        |                                                         | Name of                 | Khag Bo Ba Bun                |                               | -1          |
| Left<br>Abutment     | Al, Tr and Dl clay, sand,                   | 15                      | Ts<br>Weathered               | s<br>Weathered sandstone |                                                         | Site                    | Quarry Sit                    |                               |             |
| :                    | and gravel                                  |                         | and siltstone                 | tone                     |                                                         | Distance<br>to Site(km) | 20                            |                               | Γ           |
| Geolog               | Geologic Profile of D                       | Dam Axis                |                               |                          |                                                         |                         | Rd:                           | Riverbed deposits             |             |
|                      |                                             |                         |                               |                          |                                                         |                         | ¥                             | Flood plain deposits          | 70          |
|                      | <b></b>                                     |                         | -                             |                          |                                                         |                         | L                             | Terrace deposits              |             |
|                      |                                             |                         |                               |                          |                                                         |                         | <br>                          | Filo-Fleistocene              |             |
|                      | 104                                         |                         | • .                           |                          |                                                         |                         | _ EL _ TS:                    | rormation<br>Thung Song Group |             |
|                      | E                                           | \<br>\{                 |                               |                          |                                                         | \<br>\<br>\             |                               |                               | <del></del> |
|                      |                                             |                         |                               |                          |                                                         |                         |                               |                               |             |
|                      |                                             | ۴                       | L                             |                          | I / www.                                                |                         |                               |                               |             |
|                      |                                             | 1.161                   | 1                             |                          |                                                         |                         |                               |                               |             |
|                      | . SO                                        | 1                       | J                             |                          |                                                         |                         | 02                            |                               |             |
|                      |                                             | 1                       |                               | ō                        |                                                         |                         |                               |                               |             |
|                      |                                             | •                       | t,                            | 1                        | I will                                                  |                         |                               |                               |             |
| 9 A                  | ار<br>                                      | 301                     | 1000cm                        | <u>~</u>                 |                                                         | •                       | ı                             |                               |             |
|                      |                                             |                         |                               |                          |                                                         |                         |                               |                               | ٦           |