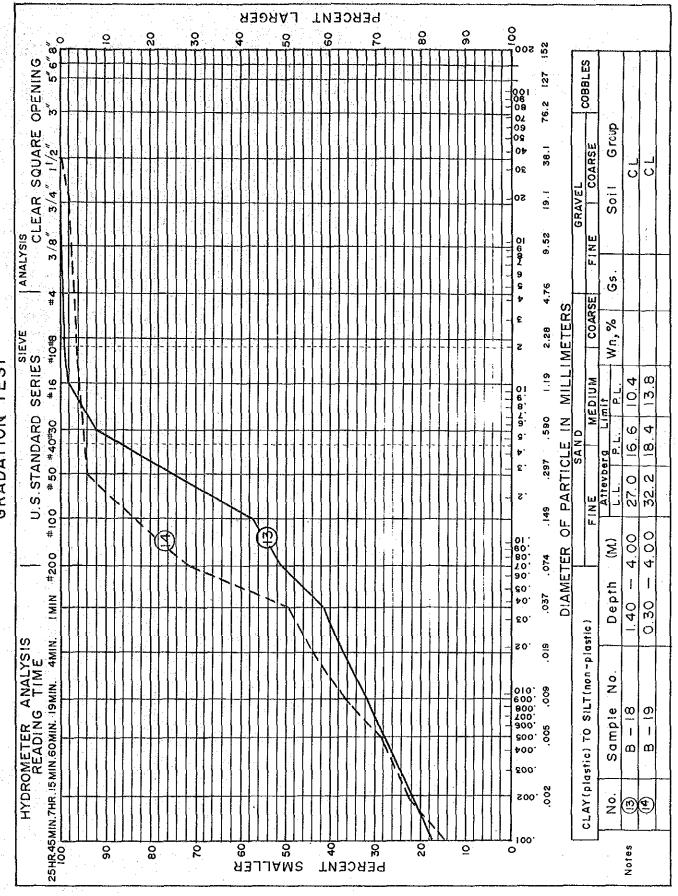

C. 1-2 ENGINEERING GEOLOGIC FEATURES OF PROPOSED DAMSITE (1/22)

| No 1             | oundation    | Treatment                                   |             | Blanket<br>Wateriale | Remarks        |               |                     |                         |             |       |                           |             |                | -           |                         | Riverbed and flood | plain deposits | Colluvial & terrace | deposits | ng Song Group |      |   |     |         |    |                                         |     |             |   |
|------------------|--------------|---------------------------------------------|-------------|----------------------|----------------|---------------|---------------------|-------------------------|-------------|-------|---------------------------|-------------|----------------|-------------|-------------------------|--------------------|----------------|---------------------|----------|---------------|------|---|-----|---------|----|-----------------------------------------|-----|-------------|---|
| Dam:Khlong Luang |              |                                             |             | Construction Mate    | -              |               | schist, sandy       | ciay and sandy<br>silt. | Metamorphic | rocks |                           | Khobo Kwang | Thon           |             | 25                      | A1:                | o<br>Pla       | Tr: Col             | 1.5      | Is: Ihung     |      |   |     |         | •  |                                         |     |             |   |
| Name of Dam:     |              | Dam Type                                    | 1 .         | rili Iype            |                |               | Soil                |                         |             | Rock  |                           | Name of     | Quarry Site    |             | Distance<br>to Site(km) |                    | - 1            |                     | \        |               |      |   | /   | <i></i> | 1  | <b>!</b>                                |     | :           |   |
|                  | e Topography | Gradient of Abutment<br>Right BankLeft Bank |             | 0.4                  | Remarks        |               | Thickness of heavi- | rock ranges 3 to 12     | · <b>E</b>  |       |                           |             |                |             |                         |                    |                |                     | <i>)</i> |               | VIA. | ( |     | }       | 1  | \ \ \ \ \ \ \ \ \ \ \ \ \ \ \ \ \ \ \ \ |     |             |   |
|                  | Damsite      | Riverbed<br>Width(m)                        | Ĺ           | [ C7 ]               | t Rock         |               |                     | schist                  |             |       | d shale,<br>schist and    |             |                |             | schist                  | ,                  | ; -            | w.                  |          | 1             |      |   |     |         | '\ | \<br>\<br>!                             | • • |             |   |
|                  |              | Riverbed<br>Alti.(m)                        | C           | 4.62                 | asemen         |               | TS                  | shale and               |             | S.    | weathered<br>  ohvllite.s | gneiss      | Ts.            | r.          | shale and               |                    |                |                     | -        |               |      |   |     | -       | 1  |                                         | X.  |             |   |
|                  | Features     | Drainage<br>Area(sq.km)                     | -<br>C<br>L | Roundation Geol      | Overburden     | Thickness (m) |                     | ري<br>ا<br>ا            |             | •     | +                         | -           | v-4            |             |                         | Dam Axis           | • •            |                     | •        | •             |      | 2 | Į į |         |    | Tn<br>weathered                         | :   | \<br>\<br>: | ` |
|                  | ان           | River Name                                  | 74.1        | Riniong Luang        | Unconsolidated | Lithology A   | Al and Fr           | sand and                | gravel      |       | clay, silt,               | gravel      | Colluvial Dep. | clay, silt, | sand and                | le of              |                | <br>E               |          |               | 30   |   | _   | - I     |    | <del>-</del>                            |     | 101         | - |
|                  |              | Name of<br>Sub Basin                        | Lower       | pangpakong           |                |               | Dog would           | 75                      |             |       | Aoutment                  |             | $\overline{}$  | Abutment    |                         | Geologic           |                |                     |          |               |      |   |     |         |    |                                         |     |             |   |