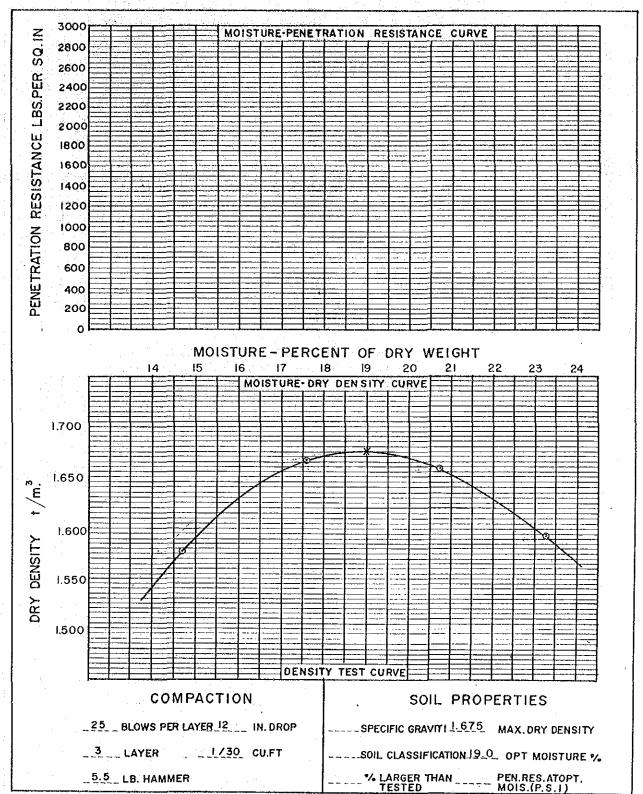

C. 1-2 ENGINEERING GEOLOGIC FEATURES OF PROPOSED DAMSITE (1/22)

| No 1             | oundation    | Treatment                                   |             | Blanket<br>Wateriale | Remarks        |               |                     |                         |             |       |                           |             |                | -           |                         | Riverbed and flood | plain deposits | Colluvial & terrace | deposits | ng Song Group |      |   |     |         |    |                                         |     |             |   |
|------------------|--------------|---------------------------------------------|-------------|----------------------|----------------|---------------|---------------------|-------------------------|-------------|-------|---------------------------|-------------|----------------|-------------|-------------------------|--------------------|----------------|---------------------|----------|---------------|------|---|-----|---------|----|-----------------------------------------|-----|-------------|---|
| Dam:Khlong Luang |              |                                             |             | Construction Mate    | -              |               | schist, sandy       | ciay and sandy<br>silt. | Metamorphic | rocks |                           | Khobo Kwang | Thon           |             | 25                      | A1:                | o<br>Pla       | Tr: Col             | 1.5      | Is: Ihung     |      |   |     |         | •  |                                         |     |             |   |
| Name of Dam:     |              | Dam Type                                    | 1 .         | rili Iype            |                |               | Soil                |                         |             | Rock  |                           | Name of     | Quarry Site    |             | Distance<br>to Site(km) |                    | - 1            |                     | \        |               |      |   | /   | <i></i> | 1  | <b>!</b>                                |     | :           |   |
|                  | e Topography | Gradient of Abutment<br>Right BankLeft Bank |             | 0.4                  | Remarks        |               | Thickness of heavi- | rock ranges 3 to 12     | · <b>E</b>  |       |                           |             |                |             |                         |                    |                |                     | <i>)</i> |               | VIA. | ( |     | }       | 1  | \ \ \ \ \ \ \ \ \ \ \ \ \ \ \ \ \ \ \ \ |     |             |   |
|                  | Damsite      | Riverbed<br>Width(m)                        | Ĺ           | [ C7 ]               | t Rock         |               |                     | schist                  |             |       | d shale,<br>schist and    |             |                |             | schist                  | ,                  | ; -            | w.                  |          | 1             |      |   |     |         | '\ | \<br>\<br>!                             | • • |             |   |
|                  |              | Riverbed<br>Alti.(m)                        | C           | 4.62                 | asemen         |               | TS                  | shale and               |             | S.    | weathered<br>  ohvllite.s | gneiss      | Ts.            | r.          | shale and               |                    |                |                     | -        |               |      |   |     | -       | 1  |                                         | X.  |             |   |
|                  | Features     | Drainage<br>Area(sq.km)                     | -<br>C<br>L | Roundation Geol      | Overburden     | Thickness (m) |                     | ري<br>ا<br>ا            |             | •     | +                         | -           | v-4            |             |                         | Dam Axis           | • •            |                     | •        | •             |      | 2 | Į į |         |    | Tn<br>weathered                         | :   | \<br>\<br>: | ` |
|                  | ان           | River Name                                  | 74.1        | Riniong Luang        | Unconsolidated | Lithology A   | Al and Fr           | sand and                | gravel      |       | clay, silt,               | gravel      | Colluvial Dep. | clay, silt, | sand and                | le of              |                | <br>E               |          |               | 30   |   | _   | - I     |    | <del>-</del>                            |     | 101         | - |
|                  |              | Name of<br>Sub Basin                        | Lower       | pangpakong           |                |               | Dog would           | 75                      |             |       | Aoutment                  |             | $\overline{}$  | Abutment    |                         | Geologic           |                |                     |          |               |      |   |     |         |    |                                         |     |             |   |