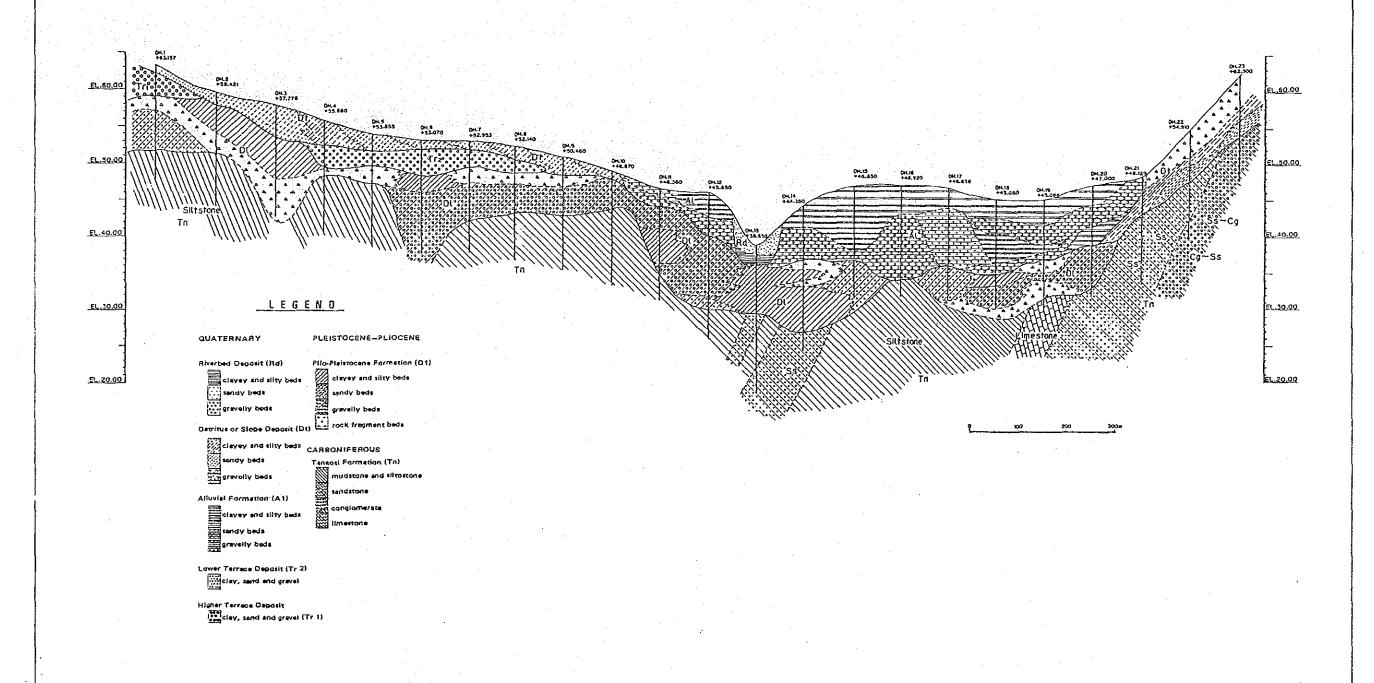

C. 1 - 2 ENGINEERING GEOLOGIC FEATURES OF PROPOSED DAMSITE (3/22)

| -                    | Physiographic                               | Features                |                               | Damsite                  | Topography                                              | Name of Dam:            | Dam:Khlong Si Yat<br>Depth of | No 1 No 3                     | -           |
|----------------------|---------------------------------------------|-------------------------|-------------------------------|--------------------------|---------------------------------------------------------|-------------------------|-------------------------------|-------------------------------|-------------|
| Name of<br>Sub Basin | River Name                                  | Drainage<br>Area(sq.km) | Riverbed<br>Alti.(m)          | Riverbed<br>Width(m)     | 1 2 1 2 2                                               | Dam Type                |                               | Treatment                     |             |
| Khlong<br>Tha Lat    | Khlong<br>Si Yat                            | 1,371                   | 18.6                          | • •                      | 7                                                       | Fill Type               | 9                             | Blanket                       | Т           |
|                      | Fou                                         |                         | ogy                           |                          |                                                         |                         | Construction M                | Materials                     | <u> </u>    |
|                      | ted                                         | Overburden              | Basement Rock                 | Rock                     | Remarks                                                 |                         | hology                        | Remarks                       | γ           |
|                      |                                             | Inickness(⊞)            | LITHOIORY                     |                          |                                                         |                         | clay and sandy                |                               | 4.          |
| River Bed            | Rd, Al and Dl<br>d clay, sand and<br>gravel | Ç                       | Ts<br>Weathered<br>and siltst | d sandstone<br>stone     | -Layer w/ less than 20 blows of SPT estimetes 6 m thick | Soil                    | si1t.                         |                               |             |
|                      |                                             |                         |                               |                          | ;<br>;<br>;                                             |                         | Granite                       |                               |             |
| Right<br>Abutment    | Al, Tr and Dl clay, sand,                   | 15                      | Ts<br>Weathered san           | sandstone                |                                                         | Rock                    |                               |                               |             |
| -                    | 1000                                        |                         |                               | )                        |                                                         | Name of                 | Khag Bo Ba Bun                |                               | -1          |
| Left<br>Abutment     | Al, Tr and Dl clay, sand,                   | 15                      | Ts<br>Weathered               | s<br>Weathered sandstone |                                                         | Site                    | Quarry Sit                    |                               |             |
| :                    | and gravel                                  |                         | and siltstone                 | tone                     |                                                         | Distance<br>to Site(km) | 20                            |                               | Γ           |
| Geolog               | Geologic Profile of D                       | Dam Axis                |                               |                          |                                                         |                         | Rd:                           | Riverbed deposits             |             |
|                      |                                             |                         |                               |                          |                                                         |                         | ¥                             | Flood plain deposits          | 70          |
|                      | <b></b>                                     |                         | -                             |                          |                                                         |                         | L                             | Terrace deposits              |             |
|                      |                                             |                         |                               |                          |                                                         |                         | <br>                          | Filo-Fleistocene              |             |
|                      | 104                                         |                         | • .                           |                          |                                                         |                         | _ EL _ TS:                    | rormation<br>Thung Song Group |             |
|                      | E                                           | \<br>\{                 |                               |                          |                                                         | \<br>\<br>\             |                               |                               | <del></del> |
|                      |                                             |                         |                               |                          |                                                         |                         |                               |                               |             |
|                      |                                             | ۴                       | L                             |                          | I / www.                                                |                         |                               |                               |             |
|                      |                                             | 1.161                   | 1                             |                          |                                                         |                         |                               |                               |             |
|                      | . SO                                        | 1                       | J                             |                          |                                                         |                         | 02                            |                               |             |
|                      |                                             | 1                       |                               | ō                        |                                                         |                         |                               |                               |             |
|                      |                                             | •                       | t,                            | 1                        | I will                                                  |                         |                               |                               |             |
| 9 A                  | ار<br>                                      | 301                     | 1000cm                        | <u>~</u>                 |                                                         | •                       | ı                             |                               |             |
|                      |                                             |                         |                               |                          |                                                         |                         |                               |                               | ٦           |