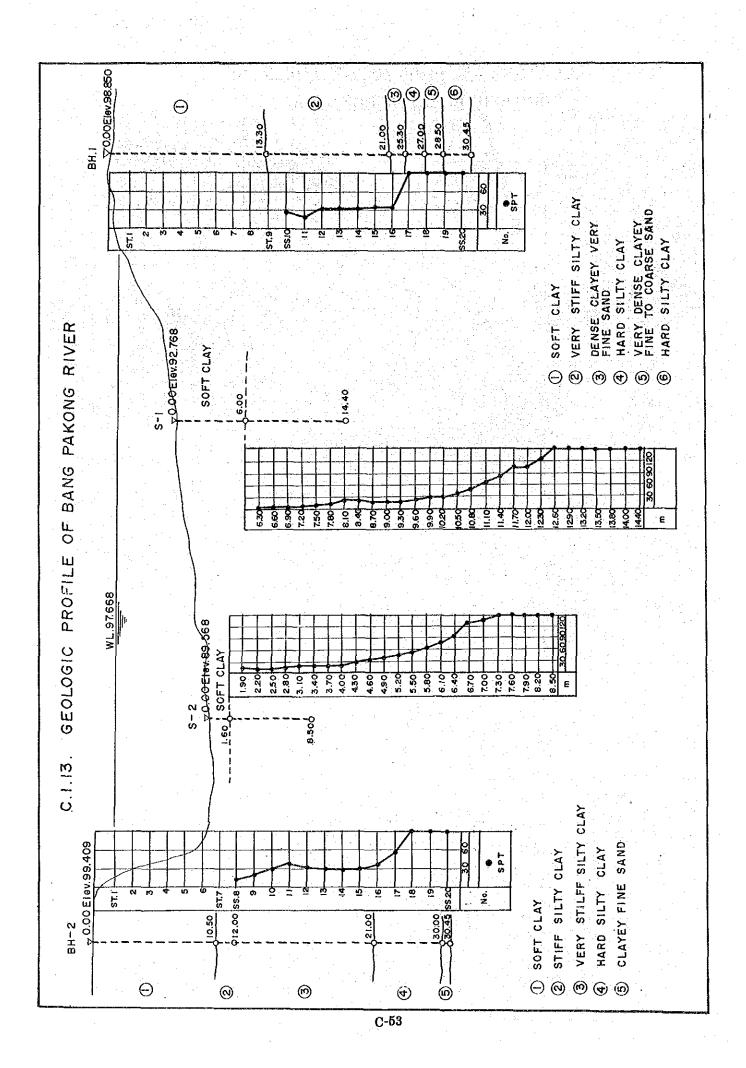

|                     | 75<br>100/45<br>100/40<br>50/13<br>50/13 |          |                                                  |

#### C.1.12. LOCATION OF DRILL HOLES FOR BANG





C.1.14. GEOLOGIC LOG OF DRILL HOLE FOR BANG PAKONG BRIDGE

| Section 2002 and a section of the section of the section of the section of the section of the section of the section of the section of the section of the section of the section of the section of the section of the section of the section of the section of the section of the section of the section of the section of the section of the section of the section of the section of the section of the section of the section of the section of the section of the section of the section of the section of the section of the section of the section of the section of the section of the section of the section of the section of the section of the section of the section of the section of the section of the section of the section of the section of th