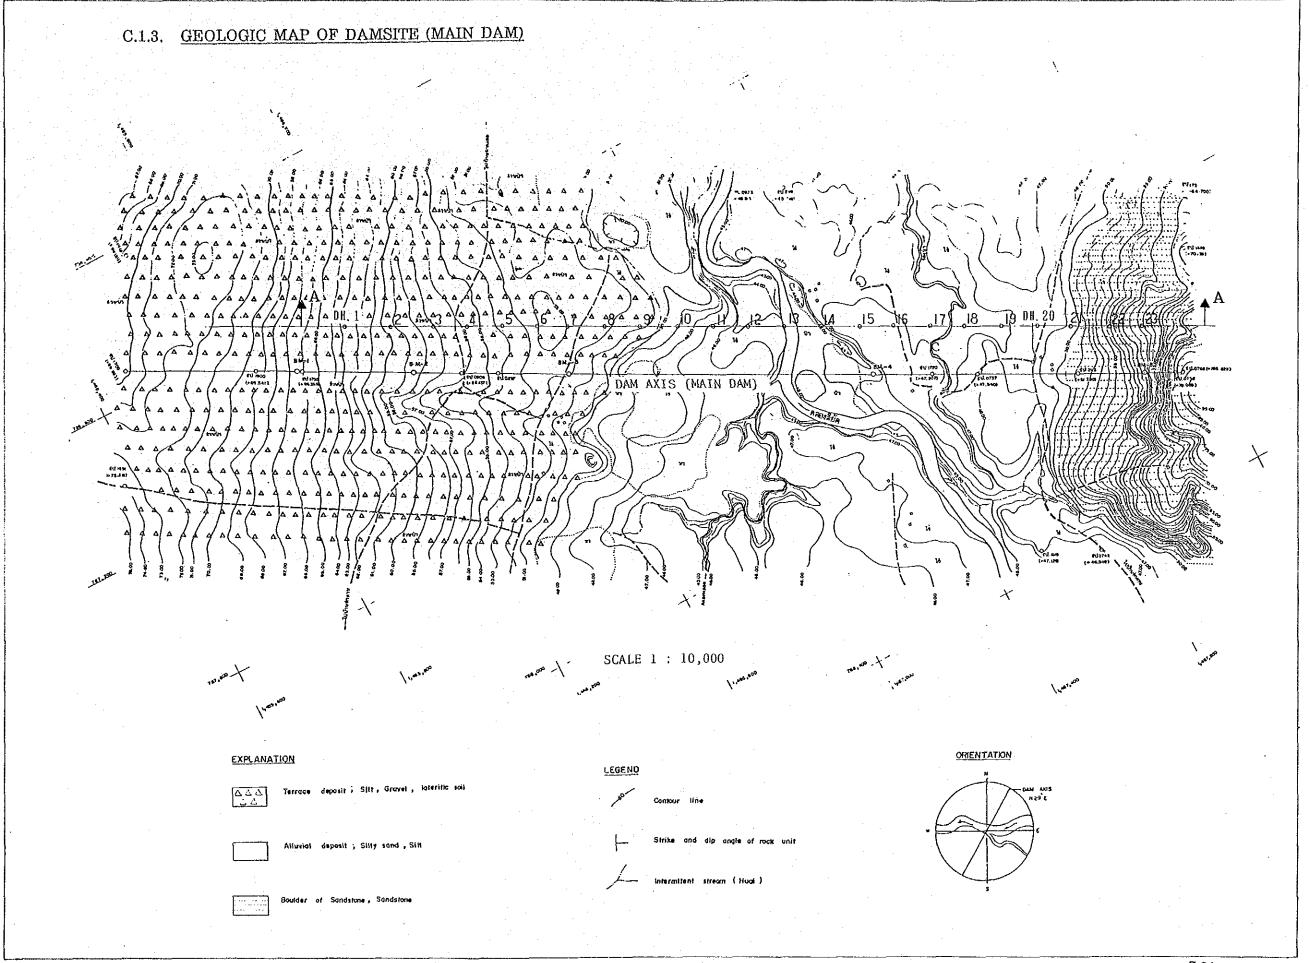

C. 1 - 2 ENGINEERING GEOLOGIC FEATURES OF PROPOSED DAMSITE (3/22)

| -                    | Physiographic                               | Features                |                               | Damsite                  | Topography                                              | Name of Dam:            | Dam:Khlong Si Yat<br>Depth of | No 1 No 3                     | -           |
|----------------------|---------------------------------------------|-------------------------|-------------------------------|--------------------------|---------------------------------------------------------|-------------------------|-------------------------------|-------------------------------|-------------|
| Name of<br>Sub Basin | River Name                                  | Drainage<br>Area(sq.km) | Riverbed<br>Alti.(m)          | Riverbed<br>Width(m)     | 1 2 1 2 2                                               | Dam Type                |                               | Treatment                     |             |
| Khlong<br>Tha Lat    | Khlong<br>Si Yat                            | 1,371                   | 18.6                          | • •                      | 7                                                       | Fill Type               | 9                             | Blanket                       | Т           |
|                      | Fou                                         |                         | ogy                           |                          |                                                         |                         | Construction M                | Materials                     | <u> </u>    |
|                      | ted                                         | Overburden              | Basement Rock                 | Rock                     | Remarks                                                 |                         | hology                        | Remarks                       | γ           |
|                      |                                             | Inickness(⊞)            | LITHOIORY                     |                          |                                                         |                         | clay and sandy                |                               | 4.          |
| River Bed            | Rd, Al and Dl<br>d clay, sand and<br>gravel | Ç                       | Ts<br>Weathered<br>and siltst | d sandstone<br>stone     | -Layer w/ less than 20 blows of SPT estimetes 6 m thick | Soil                    | si1t.                         |                               |             |
|                      |                                             |                         |                               |                          | ;<br>;<br>;                                             |                         | Granite                       |                               |             |
| Right<br>Abutment    | Al, Tr and Dl clay, sand,                   | 15                      | Ts<br>Weathered san           | sandstone                |                                                         | Rock                    |                               |                               |             |
| -                    | 1000                                        |                         |                               | )                        |                                                         | Name of                 | Khag Bo Ba Bun                |                               | -1          |
| Left<br>Abutment     | Al, Tr and Dl clay, sand,                   | 15                      | Ts<br>Weathered               | s<br>Weathered sandstone |                                                         | Site                    | Quarry Sit                    |                               |             |
| :                    | and gravel                                  |                         | and siltstone                 | tone                     |                                                         | Distance<br>to Site(km) | 20                            |                               | Γ           |
| Geolog               | Geologic Profile of D                       | Dam Axis                |                               |                          |                                                         |                         | Rd:                           | Riverbed deposits             |             |
|                      |                                             |                         |                               |                          |                                                         |                         | ¥                             | Flood plain deposits          | 70          |
|                      | <b></b>                                     |                         | -                             |                          |                                                         |                         | L                             | Terrace deposits              |             |
|                      |                                             |                         |                               |                          |                                                         |                         | <br>                          | Filo-Fleistocene              |             |
|                      | 104                                         |                         | • .                           |                          |                                                         |                         | _ EL _ TS:                    | rormation<br>Thung Song Group |             |
|                      | E                                           | \<br>\{                 |                               |                          |                                                         | \<br>\<br>\             |                               |                               | <del></del> |
|                      |                                             |                         |                               |                          |                                                         |                         |                               |                               |             |
|                      |                                             | ۴                       | L                             |                          | I / www.                                                |                         |                               |                               |             |
|                      |                                             | 1.161                   | 1                             |                          |                                                         |                         |                               |                               |             |
|                      | . SO                                        | 1                       | J                             |                          |                                                         |                         | 02                            |                               |             |
|                      |                                             | 1                       |                               | ō                        |                                                         |                         |                               |                               |             |
|                      |                                             | •                       | t,                            | 1                        | I will                                                  |                         |                               |                               |             |
| 9 A                  | ار<br>                                      | 301                     | 1000cm                        | <u>~</u>                 |                                                         | •                       | ı                             |                               |             |
|                      |                                             |                         |                               |                          |                                                         |                         |                               |                               | ٦           |