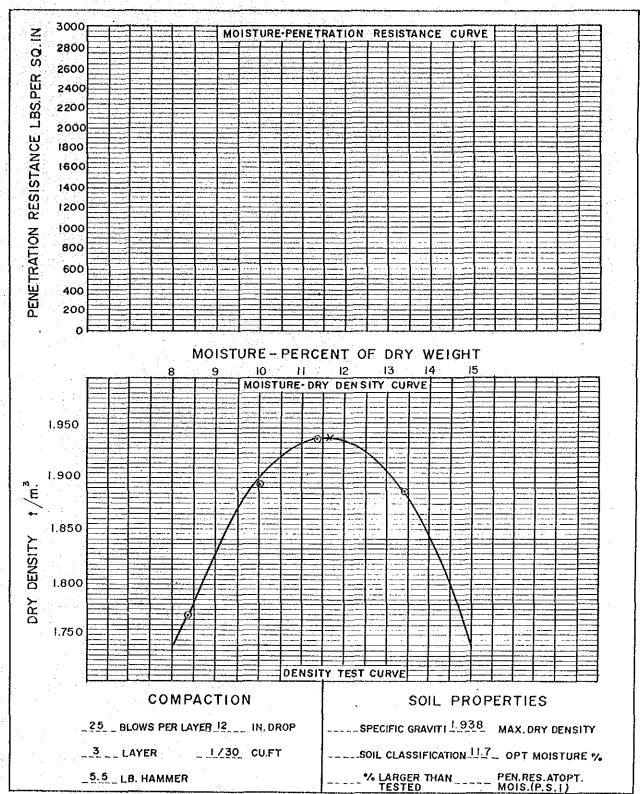

C. 1-2 ENGINEERING GEOLOGIC FEATURES OF PROPOSED DAMSITE (1/22)

| No 1             | oundation    | Treatment                                   |             | Blanket<br>Wateriale | Remarks        |               |                     |                         |             |       |                           |             |                | -           |                         | Riverbed and flood | plain deposits | Colluvial & terrace | deposits | ng Song Group |      |   |     |         |    |                                         |     |             |   |
|------------------|--------------|---------------------------------------------|-------------|----------------------|----------------|---------------|---------------------|-------------------------|-------------|-------|---------------------------|-------------|----------------|-------------|-------------------------|--------------------|----------------|---------------------|----------|---------------|------|---|-----|---------|----|-----------------------------------------|-----|-------------|---|
| Dam:Khlong Luang |              |                                             |             | Construction Mate    | -              |               | schist, sandy       | ciay and sandy<br>silt. | Metamorphic | rocks |                           | Khobo Kwang | Thon           |             | 25                      | A1:                | o<br>Pla       | Tr: Col             | 1.5      | Is: Ihung     |      |   |     |         | •  |                                         |     |             |   |
| Name of Dam:     |              | Dam Type                                    | 1 .         | rili Iype            |                |               | Soil                |                         |             | Rock  |                           | Name of     | Quarry Site    |             | Distance<br>to Site(km) |                    | - 1            |                     | \        |               |      |   | /   | <i></i> | 1  | <b>!</b>                                |     | :           |   |
|                  | e Topography | Gradient of Abutment<br>Right BankLeft Bank |             | 0.4                  | Remarks        |               | Thickness of heavi- | rock ranges 3 to 12     | · <b>E</b>  |       |                           |             |                |             |                         |                    |                |                     | <i>)</i> |               | VIA. | ( |     | }       | 1  | \ \ \ \ \ \ \ \ \ \ \ \ \ \ \ \ \ \ \ \ |     |             |   |
|                  | Damsite      | Riverbed<br>Width(m)                        | Ĺ           | [ C7 ]               | t Rock         |               |                     | schist                  |             |       | d shale,<br>schist and    |             |                |             | schist                  | ,                  | ; -            | w.                  |          | 1             |      |   |     |         | '\ | \<br>\<br>!                             | • • |             |   |
|                  |              | Riverbed<br>Alti.(m)                        | C           | 4.62                 | asemen         |               | TS                  | shale and               |             | S.    | weathered<br>  ohvllite.s | gneiss      | Ts.            | r.          | shale and               |                    |                |                     | -        |               |      |   |     | -       | 1  |                                         | X.  |             |   |
|                  | Features     | Drainage<br>Area(sq.km)                     | -<br>C<br>L | Roundation Geol      | Overburden     | Thickness (m) |                     | ري<br>ا<br>ا            |             | •     | +                         | -           | v-4            |             |                         | Dam Axis           | • •            |                     | •        | •             |      | 2 | Į į |         |    | Tn<br>weathered                         | :   | \<br>\<br>: | ` |
|                  | ان           | River Name                                  | 74.1        | Riniong Luang        | Unconsolidated | Lithology A   | Al and Fr           | sand and                | gravel      |       | clay, silt,               | gravel      | Colluvial Dep. | clay, silt, | sand and                | le of              |                | <br>E               |          |               | 30   |   | _   | - I     |    | <del>-</del>                            |     | 101         | - |
|                  |              | Name of<br>Sub Basin                        | Lower       | pangpakong           |                |               | Dog would           | 75                      |             |       | Aoutment                  |             | $\overline{}$  | Abutment    |                         | Geologic           |                |                     |          |               |      |   |     |         |    |                                         |     |             |   |