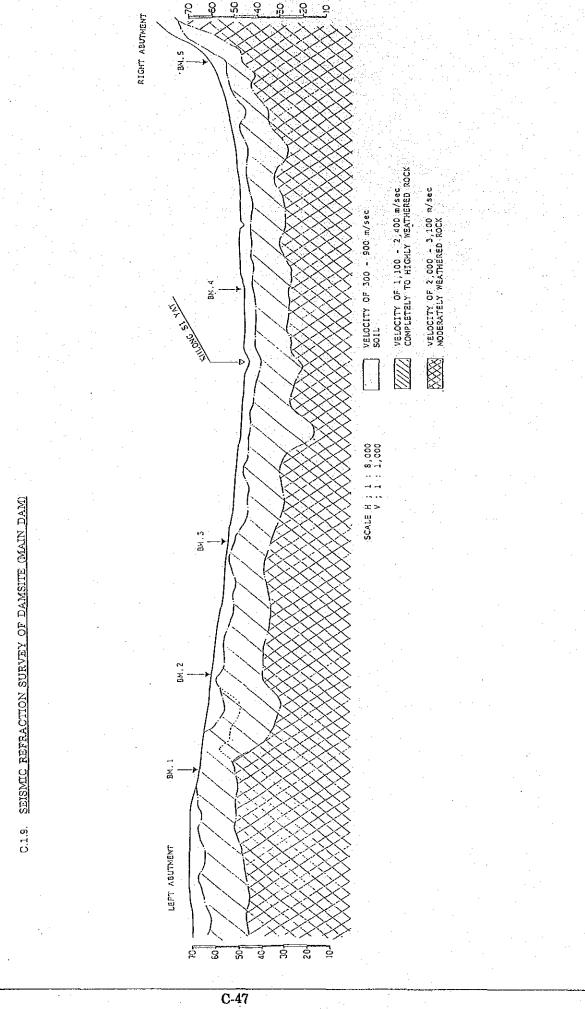

C. 1-2 ENGINEERING GEOLOGIC FEATURES OF PROPOSED DAMSITE (1/22)

| No 1             | oundation    | Treatment                                   |             | Blanket<br>Wateriale | Remarks        |               |                     |                         |             |       |                           |             |                | -           |                         | Riverbed and flood | plain deposits | Colluvial & terrace | deposits | ng Song Group |      |   |     |         |    |                                         |     |             |   |
|------------------|--------------|---------------------------------------------|-------------|----------------------|----------------|---------------|---------------------|-------------------------|-------------|-------|---------------------------|-------------|----------------|-------------|-------------------------|--------------------|----------------|---------------------|----------|---------------|------|---|-----|---------|----|-----------------------------------------|-----|-------------|---|
| Dam:Khlong Luang |              |                                             |             | Construction Mate    | -              |               | schist, sandy       | ciay and sandy<br>silt. | Metamorphic | rocks |                           | Khobo Kwang | Thon           |             | 25                      | A1:                | o<br>Pla       | Tr: Col             | 1.5      | Is: Ihung     |      |   |     |         | •  |                                         |     |             |   |
| Name of Dam:     |              | Dam Type                                    | 1 .         | rili Iype            |                |               | Soil                |                         |             | Rock  |                           | Name of     | Quarry Site    |             | Distance<br>to Site(km) |                    | - 1            |                     | \        |               |      |   | /   | <i></i> | 1  | <b>!</b>                                |     | :           |   |
|                  | e Topography | Gradient of Abutment<br>Right BankLeft Bank |             | 0.4                  | Remarks        |               | Thickness of heavi- | rock ranges 3 to 12     | · <b>E</b>  |       |                           |             |                |             |                         |                    |                |                     | <i>)</i> |               | VIA. | ( |     | }       | 1  | \ \ \ \ \ \ \ \ \ \ \ \ \ \ \ \ \ \ \ \ |     |             |   |
|                  | Damsite      | Riverbed<br>Width(m)                        | Ĺ           | [ C7 ]               | t Rock         |               |                     | schist                  |             |       | d shale,<br>schist and    |             |                |             | schist                  | ,                  | ; -            | w.                  |          | 1             |      |   |     |         | '\ | \<br>\<br>!                             | • • |             |   |
|                  |              | Riverbed<br>Alti.(m)                        | C           | 4.62                 | asemen         |               | TS                  | shale and               |             | S.    | weathered<br>  ohvllite.s | gneiss      | Ts.            | r.          | shale and               |                    |                |                     | -        |               |      |   |     | -       | 1  |                                         | X.  |             |   |
|                  | Features     | Drainage<br>Area(sq.km)                     | -<br>C<br>L | Roundation Geol      | Overburden     | Thickness (m) |                     | ري<br>ا<br>ا            |             | •     | +                         | -           | v-4            |             |                         | Dam Axis           | • •            |                     | •        | •             |      | 2 | Į į |         |    | Tn<br>weathered                         | :   | \<br>\<br>: | ` |
|                  | ان           | River Name                                  | 74.1        | Riniong Luang        | Unconsolidated | Lithology A   | Al and Fr           | sand and                | gravel      |       | clay, silt,               | gravel      | Colluvial Dep. | clay, silt, | sand and                | le of              |                | <br>E               |          |               | 30   |   | _   | - I     |    | <del>-</del>                            |     | 101         | - |
|                  |              | Name of<br>Sub Basin                        | Lower       | pangpakong           |                |               | Dog would           | 75                      |             |       | Aoutment                  |             | $\overline{}$  | Abutment    |                         | Geologic           |                |                     |          |               |      |   |     |         |    |                                         |     |             |   |