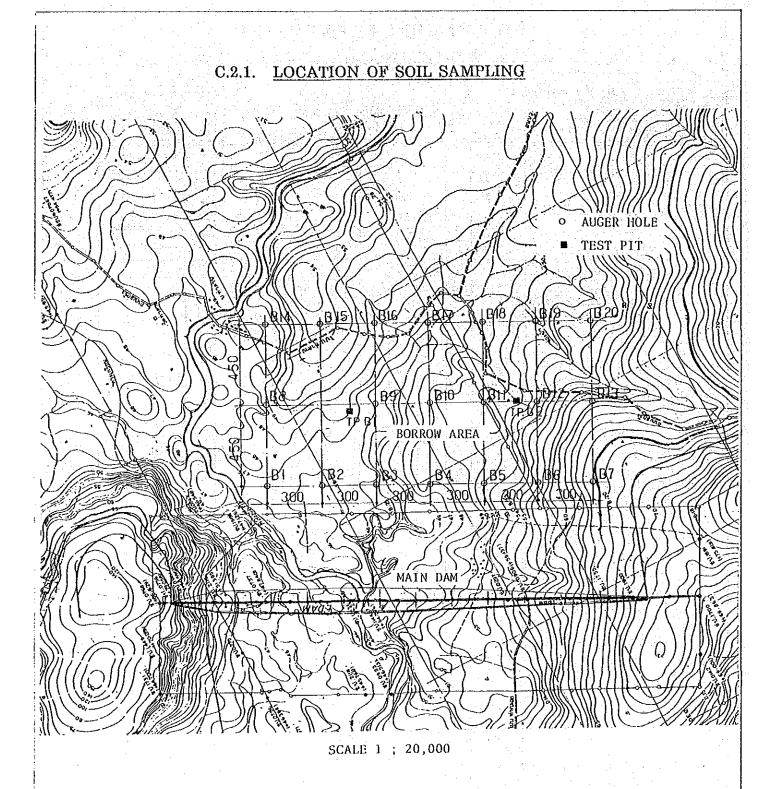

C. 1-2 ENGINEERING GEOLOGIC FEATURES OF PROPOSED DAMSITE (1/22)

| No 1             | oundation    | Treatment                                   |             | Blanket<br>Wateriale | Remarks        |               |                     |                         |             |       |                           |             |                | -           |                         | Riverbed and flood | plain deposits | Colluvial & terrace | deposits | ng Song Group |      |   |     |         |    |                                         |     |             |   |
|------------------|--------------|---------------------------------------------|-------------|----------------------|----------------|---------------|---------------------|-------------------------|-------------|-------|---------------------------|-------------|----------------|-------------|-------------------------|--------------------|----------------|---------------------|----------|---------------|------|---|-----|---------|----|-----------------------------------------|-----|-------------|---|
| Dam:Khlong Luang |              |                                             |             | Construction Mate    | -              |               | schist, sandy       | ciay and sandy<br>silt. | Metamorphic | rocks |                           | Khobo Kwang | Thon           |             | 25                      | A1:                | o<br>Pla       | Tr: Col             | 1.5      | Is: Ihung     |      |   |     |         | •  |                                         |     |             |   |
| Name of Dam:     |              | Dam Type                                    | 1 .         | rili Iype            |                |               | Soil                |                         |             | Rock  |                           | Name of     | Quarry Site    |             | Distance<br>to Site(km) |                    | - 1            |                     | \        |               |      |   | /   | <i></i> | 1  | <b>!</b>                                |     | :           |   |
|                  | e Topography | Gradient of Abutment<br>Right BankLeft Bank |             | 0.4                  | Remarks        |               | Thickness of heavi- | rock ranges 3 to 12     | · <b>E</b>  |       |                           |             |                |             |                         |                    |                |                     | <i>)</i> |               | VIA. | ( |     | }       | 1  | \ \ \ \ \ \ \ \ \ \ \ \ \ \ \ \ \ \ \ \ |     |             |   |
|                  | Damsite      | Riverbed<br>Width(m)                        | Ĺ           | [ C7 ]               | t Rock         |               |                     | schist                  |             |       | d shale,<br>schist and    |             |                |             | schist                  | ,                  | ; -            | w.                  |          | 1             |      |   |     |         | '\ | \<br>\<br>!                             | • • |             |   |
|                  |              | Riverbed<br>Alti.(m)                        | C           | 4.62                 | asemen         |               | TS                  | shale and               |             | S.    | weathered<br>  ohvllite.s | gneiss      | Ts.            | r.          | shale and               |                    |                |                     | -        |               |      |   |     | -       | 1  |                                         | X.  |             |   |
|                  | Features     | Drainage<br>Area(sq.km)                     | -<br>C<br>L | Roundation Geol      | Overburden     | Thickness (m) |                     | ري<br>ا<br>ا            |             | •     | +                         | -           | v-4            |             |                         | Dam Axis           | • •            |                     | •        | •             |      | 2 | Į į |         |    | Tn<br>weathered                         | :   | \<br>\<br>: | ` |
|                  | ان           | River Name                                  | 74.1        | Riniong Luang        | Unconsolidated | Lithology A   | Al and Fr           | sand and                | gravel      |       | clay, silt,               | gravel      | Colluvial Dep. | clay, silt, | sand and                | le of              |                | <br>E               |          |               | 30   |   | _   | - I     |    | <del>-</del>                            |     | 101         | - |
|                  |              | Name of<br>Sub Basin                        | Lower       | pangpakong           |                |               | Dog would           | 75                      |             |       | Aoutment                  |             | $\overline{}$  | Abutment    |                         | Geologic           |                |                     |          |               |      |   |     |         |    |                                         |     |             |   |