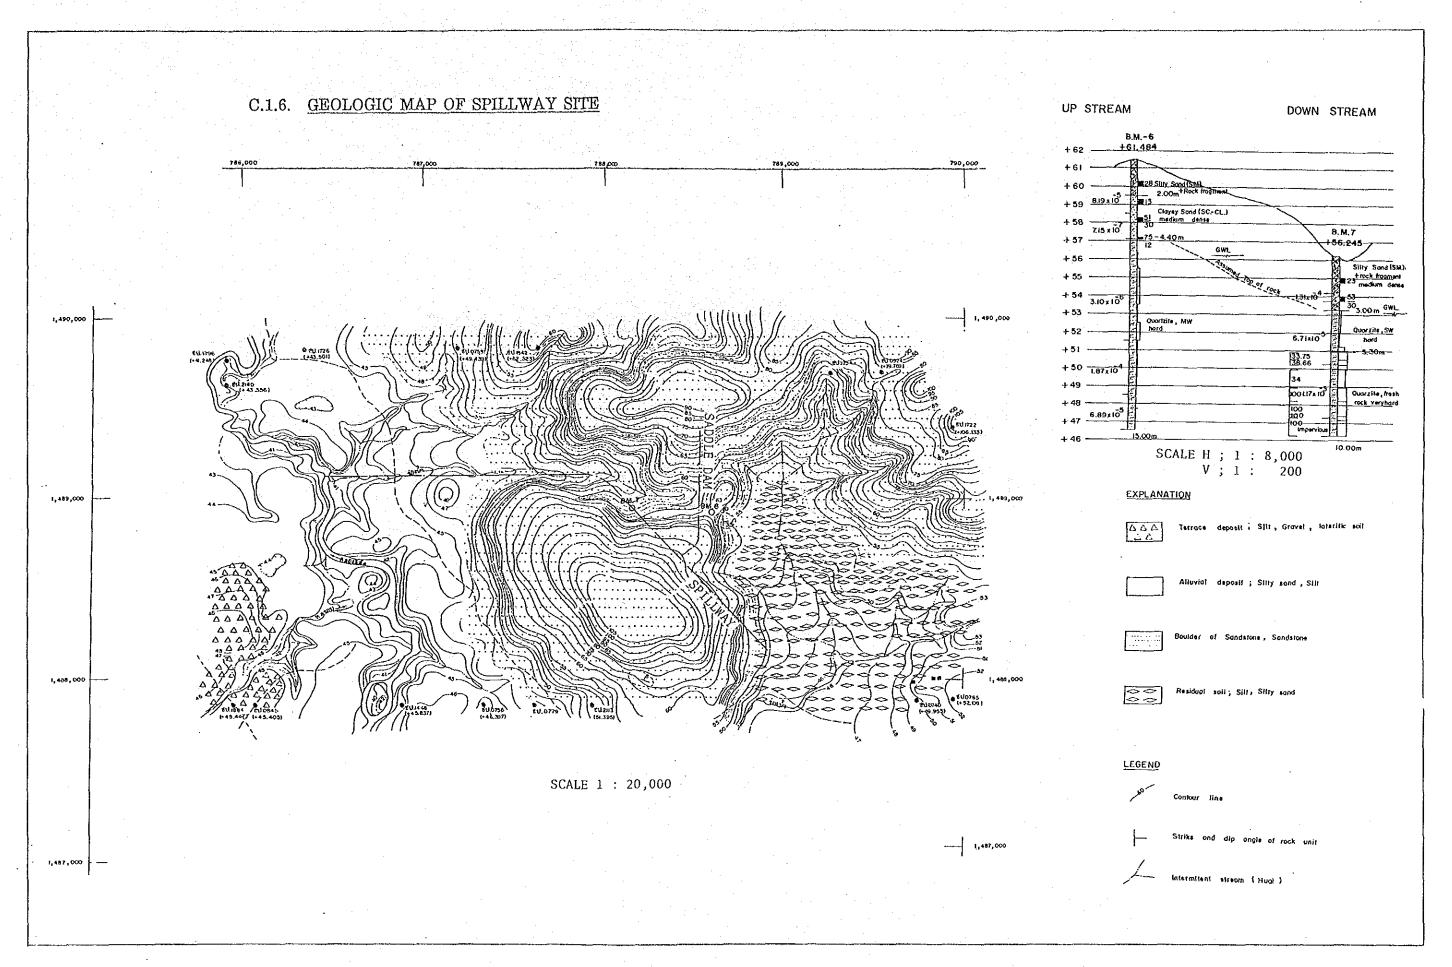

C. 1 - 2 ENGINEERING GEOLOGIC FEATURES OF PROPOSED DAMSITE (3/22)

| -                    | Physiographic                               | Features                |                               | Damsite                  | Topography                                              | Name of Dam:            | Dam:Khlong Si Yat<br>Depth of | No 1 No 3                     | -           |
|----------------------|---------------------------------------------|-------------------------|-------------------------------|--------------------------|---------------------------------------------------------|-------------------------|-------------------------------|-------------------------------|-------------|
| Name of<br>Sub Basin | River Name                                  | Drainage<br>Area(sq.km) | Riverbed<br>Alti.(m)          | Riverbed<br>Width(m)     | 1 2 1 2 2                                               | Dam Type                |                               | Treatment                     |             |
| Khlong<br>Tha Lat    | Khlong<br>Si Yat                            | 1,371                   | 18.6                          | • •                      | 7                                                       | Fill Type               | 9                             | Blanket                       | Т           |
|                      | Fou                                         |                         | ogy                           |                          |                                                         |                         | Construction M                | Materials                     | <u> </u>    |
|                      | ted                                         | Overburden              | Basement Rock                 | Rock                     | Remarks                                                 |                         | hology                        | Remarks                       | γ           |
|                      |                                             | Inickness(⊞)            | LITHOIORY                     |                          |                                                         |                         | clay and sandy                |                               | 4.          |
| River Bed            | Rd, Al and Dl<br>d clay, sand and<br>gravel | Ç                       | Ts<br>Weathered<br>and siltst | d sandstone<br>stone     | -Layer w/ less than 20 blows of SPT estimetes 6 m thick | Soil                    | si1t.                         |                               |             |
|                      |                                             |                         |                               |                          | ;<br>;<br>;                                             |                         | Granite                       |                               |             |
| Right<br>Abutment    | Al, Tr and Dl clay, sand,                   | 15                      | Ts<br>Weathered san           | sandstone                |                                                         | Rock                    |                               |                               |             |
| -                    | 1000                                        |                         |                               | )                        |                                                         | Name of                 | Khag Bo Ba Bun                |                               | -1          |
| Left<br>Abutment     | Al, Tr and Dl clay, sand,                   | 15                      | Ts<br>Weathered               | s<br>Weathered sandstone |                                                         | Site                    | Quarry Sit                    |                               |             |
| :                    | and gravel                                  |                         | and siltstone                 | tone                     |                                                         | Distance<br>to Site(km) | 20                            |                               | Γ           |
| Geolog               | Geologic Profile of D                       | Dam Axis                |                               |                          |                                                         |                         | Rd:                           | Riverbed deposits             |             |
|                      |                                             |                         |                               |                          |                                                         |                         | ¥                             | Flood plain deposits          | 70          |
|                      | <b></b>                                     |                         | -                             |                          |                                                         |                         | L                             | Terrace deposits              |             |
|                      |                                             |                         |                               |                          |                                                         |                         | <br>                          | Filo-Fleistocene              |             |
|                      | 104                                         |                         | • .                           |                          |                                                         |                         | _ EL _ TS:                    | rormation<br>Thung Song Group |             |
|                      | E                                           | \<br>\{                 |                               |                          |                                                         | \<br>\<br>\             |                               |                               | <del></del> |
|                      |                                             |                         |                               |                          |                                                         |                         |                               |                               |             |
|                      |                                             | ۴                       | L                             |                          | I / www.                                                |                         |                               |                               |             |
|                      |                                             | 1.161                   | 1                             |                          |                                                         |                         |                               |                               |             |
|                      | . SO                                        | 1                       | J                             |                          |                                                         |                         | 02                            |                               |             |
|                      |                                             | 1                       |                               | ō                        |                                                         |                         |                               |                               |             |
|                      |                                             | •                       | t,                            | 1                        | I will                                                  |                         |                               |                               |             |
| 9 A                  | ار<br>                                      | 301                     | 1000cm                        | <u>~</u>                 |                                                         | •                       | ı                             |                               |             |
|                      |                                             |                         |                               |                          |                                                         |                         |                               |                               | ٦           |