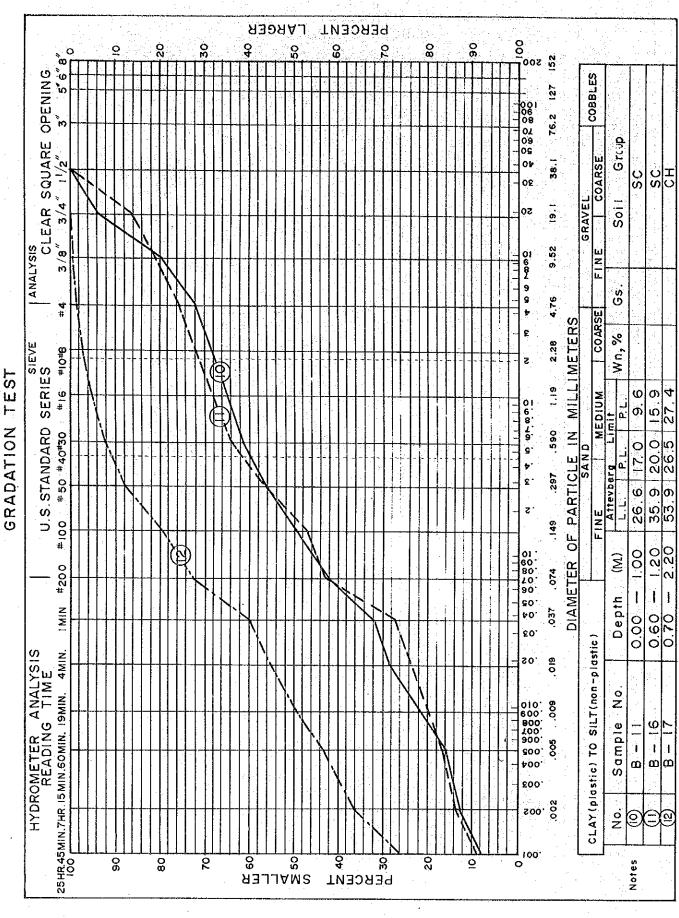

C. 1-2 ENGINEERING GEOLOGIC FEATURES OF PROPOSED DAMSITE (1/22)

| No 1             | oundation    | Treatment                                   |             | Blanket<br>Wateriale | Remarks        |               |                     |                         |             |       |                           |             |                | -           |                         | Riverbed and flood | plain deposits | Colluvial & terrace | deposits | ng Song Group |      |   |     |         |    |                                         |     |             |   |
|------------------|--------------|---------------------------------------------|-------------|----------------------|----------------|---------------|---------------------|-------------------------|-------------|-------|---------------------------|-------------|----------------|-------------|-------------------------|--------------------|----------------|---------------------|----------|---------------|------|---|-----|---------|----|-----------------------------------------|-----|-------------|---|
| Dam:Khlong Luang |              |                                             |             | Construction Mate    | -              |               | schist, sandy       | ciay and sandy<br>silt. | Metamorphic | rocks |                           | Khobo Kwang | Thon           |             | 25                      | A1:                | o<br>Pla       | Tr: Col             | 1.5      | Is: Ihung     |      |   |     |         | •  |                                         |     |             |   |
| Name of Dam:     |              | Dam Type                                    | 1 .         | rili Iype            |                |               | Soil                |                         |             | Rock  |                           | Name of     | Quarry Site    |             | Distance<br>to Site(km) |                    | - 1            |                     | \        |               |      |   | /   | <i></i> | 1  | <b>!</b>                                |     | :           |   |
|                  | e Topography | Gradient of Abutment<br>Right BankLeft Bank |             | 0.4                  | Remarks        |               | Thickness of heavi- | rock ranges 3 to 12     | · <b>E</b>  |       |                           |             |                |             |                         |                    |                |                     | <i>)</i> |               | VIA. | ( |     | }       | 1  | \ \ \ \ \ \ \ \ \ \ \ \ \ \ \ \ \ \ \ \ |     |             |   |
|                  | Damsite      | Riverbed<br>Width(m)                        | Ĺ           | [ C7 ]               | t Rock         |               |                     | schist                  |             |       | d shale,<br>schist and    |             |                |             | schist                  | ,                  | ; -            | w.                  |          | 1             |      |   |     |         | '\ | \<br>\<br>!                             | • • |             |   |
|                  |              | Riverbed<br>Alti.(m)                        | C           | 4.62                 | asemen         |               | TS                  | shale and               |             | S.    | weathered<br>  ohvllite.s | gneiss      | Ts.            | r.          | shale and               |                    |                |                     | -        |               |      |   |     | -       | 1  |                                         | X.  |             |   |
|                  | Features     | Drainage<br>Area(sq.km)                     | -<br>C<br>L | Roundation Geol      | Overburden     | Thickness (m) |                     | ري<br>ا<br>ا            |             | •     | +                         | -           | v-4            |             |                         | Dam Axis           | • •            |                     | •        | •             |      | 2 | Į į |         |    | Tn<br>weathered                         | :   | \<br>\<br>: | ` |
|                  | ان           | River Name                                  | 74.1        | Riniong Luang        | Unconsolidated | Lithology A   | Al and Fr           | sand and                | gravel      |       | clay, silt,               | gravel      | Colluvial Dep. | clay, silt, | sand and                | le of              |                | <br>E               |          |               | 30   |   | _   | - I     |    | <del>-</del>                            |     | 101         | - |
|                  |              | Name of<br>Sub Basin                        | Lower       | pangpakong           |                |               | Dog would           | 75                      |             |       | Aoutment                  |             | $\overline{}$  | Abutment    |                         | Geologic           |                |                     |          |               |      |   |     |         |    |                                         |     |             |   |