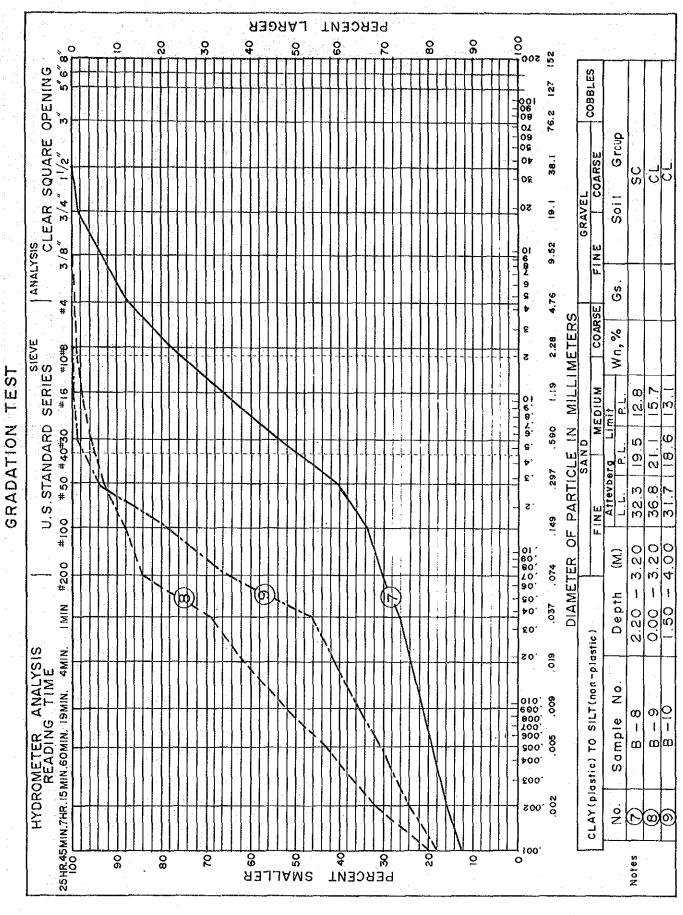

C. 1-2 ENGINEERING GEOLOGIC FEATURES OF PROPOSED DAMSITE (1/22)

| No 1             | oundation    | Treatment                                   |             | Blanket<br>Wateriale | Remarks        |               |                     |                         |             |       |                           |             |                | -           |                         | Riverbed and flood | plain deposits | Colluvial & terrace | deposits | ng Song Group |      |   |     |         |    |                                         |     |             |   |
|------------------|--------------|---------------------------------------------|-------------|----------------------|----------------|---------------|---------------------|-------------------------|-------------|-------|---------------------------|-------------|----------------|-------------|-------------------------|--------------------|----------------|---------------------|----------|---------------|------|---|-----|---------|----|-----------------------------------------|-----|-------------|---|
| Dam:Khlong Luang |              |                                             |             | Construction Mate    | -              |               | schist, sandy       | ciay and sandy<br>silt. | Metamorphic | rocks |                           | Khobo Kwang | Thon           |             | 25                      | A1:                | o<br>Pla       | Tr: Col             | 1.5      | Is: Ihung     |      |   |     |         | •  |                                         |     |             |   |
| Name of Dam:     |              | Dam Type                                    | 1 .         | rili Iype            |                |               | Soil                |                         |             | Rock  |                           | Name of     | Quarry Site    |             | Distance<br>to Site(km) |                    | - 1            |                     | \        |               |      |   | /   | <i></i> | 1  | <b>!</b>                                |     | :           |   |
|                  | e Topography | Gradient of Abutment<br>Right BankLeft Bank |             | 0.4                  | Remarks        |               | Thickness of heavi- | rock ranges 3 to 12     | · <b>E</b>  |       |                           |             |                |             |                         |                    |                |                     | <i>)</i> |               | VIA. | ( |     | }       | 1  | \ \ \ \ \ \ \ \ \ \ \ \ \ \ \ \ \ \ \ \ |     |             |   |
|                  | Damsite      | Riverbed<br>Width(m)                        | Ĺ           | [ C7 ]               | t Rock         |               |                     | schist                  |             |       | d shale,<br>schist and    |             |                |             | schist                  | ,                  | ; -            | w.                  |          | 1             |      |   |     |         | '\ | \<br>\<br>!                             | • • |             |   |
|                  |              | Riverbed<br>Alti.(m)                        | C           | 4.62                 | asemen         |               | TS                  | shale and               |             | S.    | weathered<br>  ohvllite.s | gneiss      | Ts.            | r.          | shale and               |                    |                |                     | -        |               |      |   |     | -       | 1  |                                         | X.  |             |   |
|                  | Features     | Drainage<br>Area(sq.km)                     | -<br>C<br>L | Roundation Geol      | Overburden     | Thickness (m) |                     | ري<br>ا<br>ا            |             | •     | +                         | -           | v-4            |             |                         | Dam Axis           | • •            |                     | •        | •             |      | 2 | Į į |         |    | Tn<br>weathered                         | :   | \<br>\<br>: | ` |
|                  | ان           | River Name                                  | 74.1        | Riniong Luang        | Unconsolidated | Lithology A   | Al and Fr           | sand and                | gravel      |       | clay, silt,               | gravel      | Colluvial Dep. | clay, silt, | sand and                | le of              |                | <br>E               |          |               | 30   |   | _   | - I     |    | <del>-</del>                            |     | 101         | - |
|                  |              | Name of<br>Sub Basin                        | Lower       | pangpakong           |                |               | Dog would           | 75                      |             |       | Aoutment                  |             | $\overline{}$  | Abutment    |                         | Geologic           |                |                     |          |               |      |   |     |         |    |                                         |     |             |   |