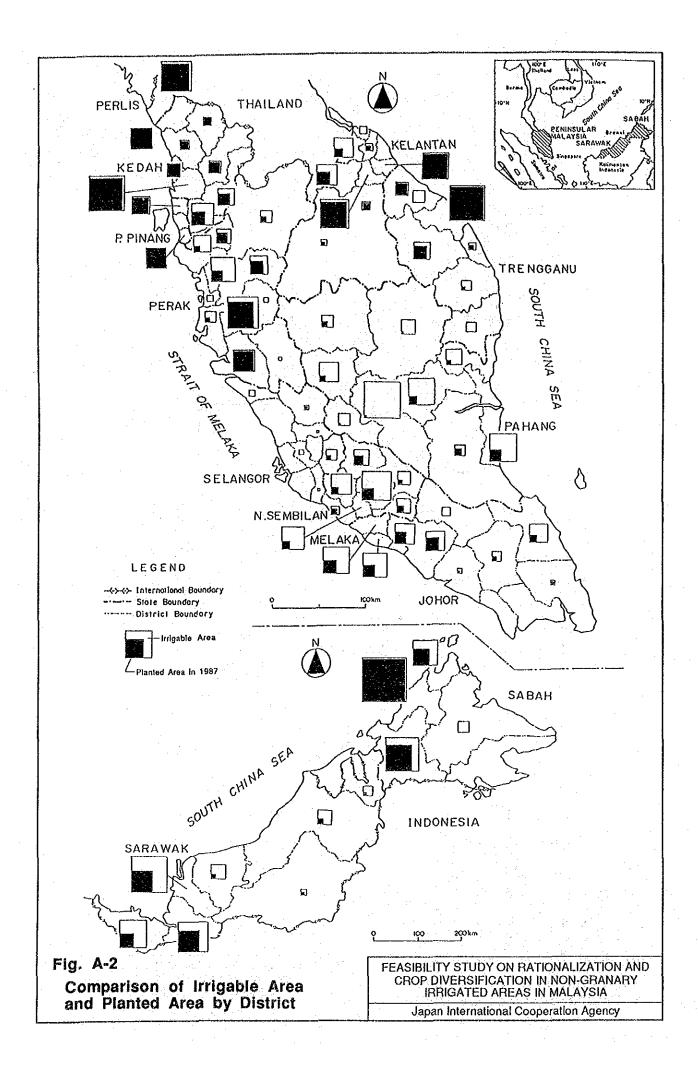

| 65                   | 28               | 1               |
| Trengganu   | 39             | 5             | 0                  | 6                    | 21               | 7               |
| Kelantan    | 77             | 5             | 0                  | 8                    | 57               | 7               |
| Sabah       | 56             | 8             | 0                  | 8                    | 29               | 11              |
| Sarawak     | 38             | 3             | 0                  | 21                   | 14               | 0               |
| Total       | 924            | 298           | 11                 | 250                  | 286              | 79              |

Vol. 2

Crop Diversification Evaluation Methodology

Appendix A

Figures













Vol. 2 Crop Diversification Evaluation Methodology

Appendix B

Farmers' Intentions towards Crop Diversification

## Feasibility Study on Rationalization and Crop Diversification in Non-granary Irrigated Areas in Malaysia

#### Volume 2

#### Appendix B

#### Socio Economic Sample Survey (1)

# <u>CONTENTS</u>

| ٠.,. |                                                            | <u>Page</u> |
|------|------------------------------------------------------------|-------------|
| B.1  | Socio Economic Sample Survey                               | B-1         |
| B.2  | General Profile of Paddy Farmers                           | B-2         |
| B.3  | Living Circumstances                                       | B-3         |
| B.4  | Farming Conditions