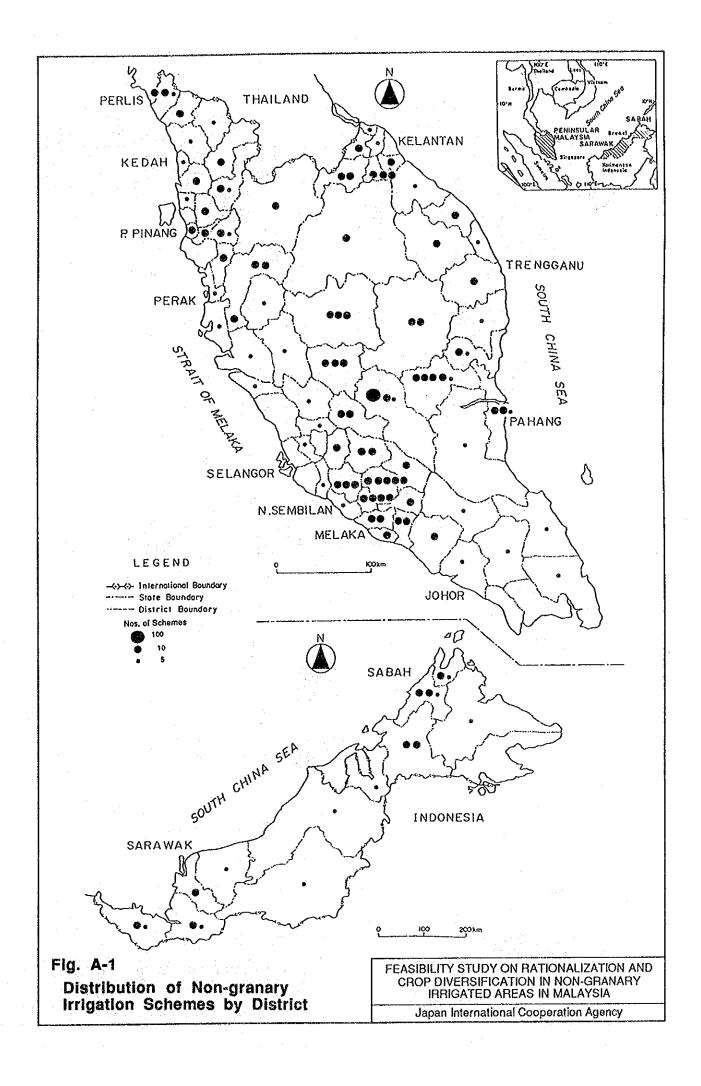

| 65                   | 28               | 1               |
| Trengganu   | 39             | 5             | 0                  | 6                    | 21               | 7               |
| Kelantan    | 77             | 5             | 0                  | 8                    | 57               | 7               |
| Sabah       | 56             | 8             | 0                  | 8                    | 29               | 11              |
| Sarawak     | 38             | 3             | 0                  | 21                   | 14               | 0               |
| Total       | 924            | 298           | 11                 | 250                  | 286              | 79              |

Vol. 2

Crop Diversification Evaluation Methodology

Appendix A

Figures













Vol. 2 Crop Diversification Evaluation Methodology

Appendix B

Farmers' Intentions towards Crop Diversification

## Feasibility Study on Rationalization and Crop Diversification in Non-granary Irrigated Areas in Malaysia

#### Volume 2

#### Appendix B

#### Socio Economic Sample Survey (1)

# <u>CONTENTS</u>

| ٠.,. |                                                            | <u>Page</u> |
|------|------------------------------------------------------------|-------------|
| B.1  | Socio Economic Sample Survey                               | B-1         |
| B.2  | General Profile of Paddy Farmers                           | B-2         |
| B.3  | Living Circumstances                                       | B-3         |
| B.4  | Farming Conditions