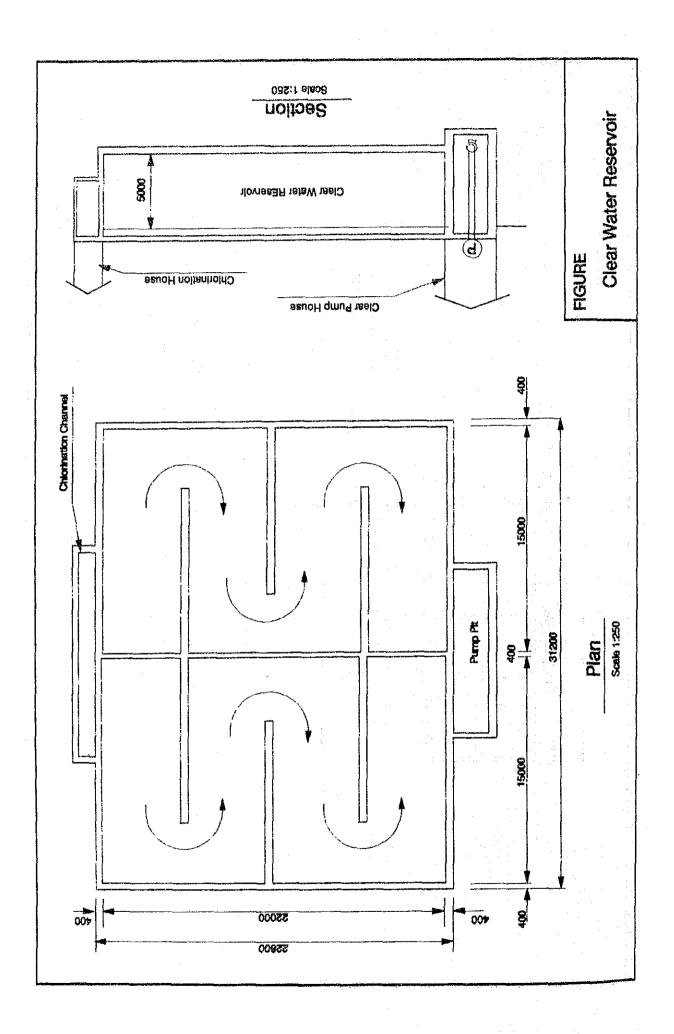

## APPENDIX A-8-2

Details of Cost Estimates for Alternative Study

| Alternative | , | 1 |
|-------------|---|---|
| AILELHALLYE |   | 1 |

| Item                                                                            | Dimension                        |          | Total<br>Cost<br>(x1000 Baht | Portion | cation<br>Local Cur<br>Portion<br>(x1000 Baht)                                                                                                                                                                                                                                                                                                                                                                                                                                                                                                                                                                                                                                                                                                                                                                                                                                                                                                                                                                                                                                                                                                                                                                                                                                                                                                                                                                                                                                                                                                                                                                                                                                                                                                                                                                                                                                                                                                                                                                                                                                                                                 | Remark            |
|---------------------------------------------------------------------------------|----------------------------------|----------|------------------------------|---------|--------------------------------------------------------------------------------------------------------------------------------------------------------------------------------------------------------------------------------------------------------------------------------------------------------------------------------------------------------------------------------------------------------------------------------------------------------------------------------------------------------------------------------------------------------------------------------------------------------------------------------------------------------------------------------------------------------------------------------------------------------------------------------------------------------------------------------------------------------------------------------------------------------------------------------------------------------------------------------------------------------------------------------------------------------------------------------------------------------------------------------------------------------------------------------------------------------------------------------------------------------------------------------------------------------------------------------------------------------------------------------------------------------------------------------------------------------------------------------------------------------------------------------------------------------------------------------------------------------------------------------------------------------------------------------------------------------------------------------------------------------------------------------------------------------------------------------------------------------------------------------------------------------------------------------------------------------------------------------------------------------------------------------------------------------------------------------------------------------------------------------|-------------------|
| 1. Raw Water Intake                                                             |                                  |          |                              |         |                                                                                                                                                                                                                                                                                                                                                                                                                                                                                                                                                                                                                                                                                                                                                                                                                                                                                                                                                                                                                                                                                                                                                                                                                                                                                                                                                                                                                                                                                                                                                                                                                                                                                                                                                                                                                                                                                                                                                                                                                                                                                                                                |                   |
| a.Site Fill (2,000 c                                                            | u <b>a)</b> .                    | . 80     | 160                          | 48      | 112                                                                                                                                                                                                                                                                                                                                                                                                                                                                                                                                                                                                                                                                                                                                                                                                                                                                                                                                                                                                                                                                                                                                                                                                                                                                                                                                                                                                                                                                                                                                                                                                                                                                                                                                                                                                                                                                                                                                                                                                                                                                                                                            |                   |
| b.Pumping Station (1                                                            |                                  | 3,600    |                              |         | 252                                                                                                                                                                                                                                                                                                                                                                                                                                                                                                                                                                                                                                                                                                                                                                                                                                                                                                                                                                                                                                                                                                                                                                                                                                                                                                                                                                                                                                                                                                                                                                                                                                                                                                                                                                                                                                                                                                                                                                                                                                                                                                                            |                   |
| c.Pump Pit (concrete                                                            |                                  | 5,400    |                              |         | 378                                                                                                                                                                                                                                                                                                                                                                                                                                                                                                                                                                                                                                                                                                                                                                                                                                                                                                                                                                                                                                                                                                                                                                                                                                                                                                                                                                                                                                                                                                                                                                                                                                                                                                                                                                                                                                                                                                                                                                                                                                                                                                                            |                   |
| d.Pumps (200mm 3cu m                                                            | /min, 3 units)                   | 380,000  | 1,140                        |         | 228                                                                                                                                                                                                                                                                                                                                                                                                                                                                                                                                                                                                                                                                                                                                                                                                                                                                                                                                                                                                                                                                                                                                                                                                                                                                                                                                                                                                                                                                                                                                                                                                                                                                                                                                                                                                                                                                                                                                                                                                                                                                                                                            |                   |
| e.Blectrical (50% of                                                            | Hechanical)                      |          | 570                          | 456     | 114                                                                                                                                                                                                                                                                                                                                                                                                                                                                                                                                                                                                                                                                                                                                                                                                                                                                                                                                                                                                                                                                                                                                                                                                                                                                                                                                                                                                                                                                                                                                                                                                                                                                                                                                                                                                                                                                                                                                                                                                                                                                                                                            |                   |
| f.Raw Water Pipe (30                                                            | 0 мм, 1,000 м)                   | 1,550    | 1,550                        | 169     | 108                                                                                                                                                                                                                                                                                                                                                                                                                                                                                                                                                                                                                                                                                                                                                                                                                                                                                                                                                                                                                                                                                                                                                                                                                                                                                                                                                                                                                                                                                                                                                                                                                                                                                                                                                                                                                                                                                                                                                                                                                                                                                                                            |                   |
| Sub-Total of 1.                                                                 |                                  |          | 4,320                        | 1,855   | 1,192                                                                                                                                                                                                                                                                                                                                                                                                                                                                                                                                                                                                                                                                                                                                                                                                                                                                                                                                                                                                                                                                                                                                                                                                                                                                                                                                                                                                                                                                                                                                                                                                                                                                                                                                                                                                                                                                                                                                                                                                                                                                                                                          |                   |
| . Transmission Pipe                                                             |                                  | (B/m)    |                              |         |                                                                                                                                                                                                                                                                                                                                                                                                                                                                                                                                                                                                                                                                                                                                                                                                                                                                                                                                                                                                                                                                                                                                                                                                                                                                                                                                                                                                                                                                                                                                                                                                                                                                                                                                                                                                                                                                                                                                                                                                                                                                                                                                |                   |
| A/C Pipe, 300 ma                                                                | L=7,000 m                        | 1,550    | 10,850                       | 3,255   | 7,595                                                                                                                                                                                                                                                                                                                                                                                                                                                                                                                                                                                                                                                                                                                                                                                                                                                                                                                                                                                                                                                                                                                                                                                                                                                                                                                                                                                                                                                                                                                                                                                                                                                                                                                                                                                                                                                                                                                                                                                                                                                                                                                          |                   |
| A/C Pipe, 300 am                                                                | L=6,000 m                        | 1,550    | 9,300                        |         | •                                                                                                                                                                                                                                                                                                                                                                                                                                                                                                                                                                                                                                                                                                                                                                                                                                                                                                                                                                                                                                                                                                                                                                                                                                                                                                                                                                                                                                                                                                                                                                                                                                                                                                                                                                                                                                                                                                                                                                                                                                                                                                                              |                   |
| Sub-Total of 2.                                                                 |                                  |          | 20,150                       |         | •                                                                                                                                                                                                                                                                                                                                                                                                                                                                                                                                                                                                                                                                                                                                                                                                                                                                                                                                                                                                                                                                                                                                                                                                                                                                                                                                                                                                                                                                                                                                                                                                                                                                                                                                                                                                                                                                                                                                                                                                                                                                                                                              |                   |
| 3. Treatment Plant<br>a.Modification of<br>Exis. Plant<br>b.New Treatment plant | (5,780 cu m/d)<br>(9,400 cu n/d) | not incl | ıded                         |         |                                                                                                                                                                                                                                                                                                                                                                                                                                                                                                                                                                                                                                                                                                                                                                                                                                                                                                                                                                                                                                                                                                                                                                                                                                                                                                                                                                                                                                                                                                                                                                                                                                                                                                                                                                                                                                                                                                                                                                                                                                                                                                                                |                   |
| Receiving Well                                                                  |                                  |          | 20                           | 6       | 14                                                                                                                                                                                                                                                                                                                                                                                                                                                                                                                                                                                                                                                                                                                                                                                                                                                                                                                                                                                                                                                                                                                                                                                                                                                                                                                                                                                                                                                                                                                                                                                                                                                                                                                                                                                                                                                                                                                                                                                                                                                                                                                             |                   |
| Sedimentation Basin                                                             |                                  |          | 7,840                        |         | and the second s |                   |
| Sand Filter                                                                     | 392 cu m/h                       |          | 4,704                        |         |                                                                                                                                                                                                                                                                                                                                                                                                                                                                                                                                                                                                                                                                                                                                                                                                                                                                                                                                                                                                                                                                                                                                                                                                                                                                                                                                                                                                                                                                                                                                                                                                                                                                                                                                                                                                                                                                                                                                                                                                                                                                                                                                |                   |
| Clear Water Reservo                                                             | ir 3,200 cu m                    |          | 3,320                        |         | 5,824                                                                                                                                                                                                                                                                                                                                                                                                                                                                                                                                                                                                                                                                                                                                                                                                                                                                                                                                                                                                                                                                                                                                                                                                                                                                                                                                                                                                                                                                                                                                                                                                                                                                                                                                                                                                                                                                                                                                                                                                                                                                                                                          |                   |
| Elevated Tank                                                                   | 250 cu m                         |          | 1,800                        | 540     | 1,260                                                                                                                                                                                                                                                                                                                                                                                                                                                                                                                                                                                                                                                                                                                                                                                                                                                                                                                                                                                                                                                                                                                                                                                                                                                                                                                                                                                                                                                                                                                                                                                                                                                                                                                                                                                                                                                                                                                                                                                                                                                                                                                          |                   |
| Pumping House                                                                   | 100 sq m                         |          | 360                          | 108     | 252                                                                                                                                                                                                                                                                                                                                                                                                                                                                                                                                                                                                                                                                                                                                                                                                                                                                                                                                                                                                                                                                                                                                                                                                                                                                                                                                                                                                                                                                                                                                                                                                                                                                                                                                                                                                                                                                                                                                                                                                                                                                                                                            |                   |
| Chemical House                                                                  | 100 sq n                         |          | 380                          | 114     | 266                                                                                                                                                                                                                                                                                                                                                                                                                                                                                                                                                                                                                                                                                                                                                                                                                                                                                                                                                                                                                                                                                                                                                                                                                                                                                                                                                                                                                                                                                                                                                                                                                                                                                                                                                                                                                                                                                                                                                                                                                                                                                                                            |                   |
| Administration Bldg                                                             | 100 sq m                         |          | 500                          |         | 350                                                                                                                                                                                                                                                                                                                                                                                                                                                                                                                                                                                                                                                                                                                                                                                                                                                                                                                                                                                                                                                                                                                                                                                                                                                                                                                                                                                                                                                                                                                                                                                                                                                                                                                                                                                                                                                                                                                                                                                                                                                                                                                            |                   |
| Staff Quarter                                                                   | 200 sq m                         |          | 1,000                        |         | 700                                                                                                                                                                                                                                                                                                                                                                                                                                                                                                                                                                                                                                                                                                                                                                                                                                                                                                                                                                                                                                                                                                                                                                                                                                                                                                                                                                                                                                                                                                                                                                                                                                                                                                                                                                                                                                                                                                                                                                                                                                                                                                                            |                   |
| (Sub-total)                                                                     |                                  |          | 24,924                       | 7,477   | 17,447                                                                                                                                                                                                                                                                                                                                                                                                                                                                                                                                                                                                                                                                                                                                                                                                                                                                                                                                                                                                                                                                                                                                                                                                                                                                                                                                                                                                                                                                                                                                                                                                                                                                                                                                                                                                                                                                                                                                                                                                                                                                                                                         |                   |
| <b>Mechanical Works</b>                                                         |                                  | (8/unit) |                              |         |                                                                                                                                                                                                                                                                                                                                                                                                                                                                                                                                                                                                                                                                                                                                                                                                                                                                                                                                                                                                                                                                                                                                                                                                                                                                                                                                                                                                                                                                                                                                                                                                                                                                                                                                                                                                                                                                                                                                                                                                                                                                                                                                |                   |
| Chemical Equip                                                                  | Hixer, Tank, Zunits              |          | 1,520                        |         | 364                                                                                                                                                                                                                                                                                                                                                                                                                                                                                                                                                                                                                                                                                                                                                                                                                                                                                                                                                                                                                                                                                                                                                                                                                                                                                                                                                                                                                                                                                                                                                                                                                                                                                                                                                                                                                                                                                                                                                                                                                                                                                                                            |                   |
| Chlorinator                                                                     | 2 kg/h x 2 sets                  |          |                              |         | 176                                                                                                                                                                                                                                                                                                                                                                                                                                                                                                                                                                                                                                                                                                                                                                                                                                                                                                                                                                                                                                                                                                                                                                                                                                                                                                                                                                                                                                                                                                                                                                                                                                                                                                                                                                                                                                                                                                                                                                                                                                                                                                                            |                   |
| Pumps                                                                           | 2 cu m/m , 4 units               | 350,000  | 1,400                        |         | 280                                                                                                                                                                                                                                                                                                                                                                                                                                                                                                                                                                                                                                                                                                                                                                                                                                                                                                                                                                                                                                                                                                                                                                                                                                                                                                                                                                                                                                                                                                                                                                                                                                                                                                                                                                                                                                                                                                                                                                                                                                                                                                                            |                   |
| Hiscellaneous                                                                   | 20 % of above                    |          | 760                          |         | 152                                                                                                                                                                                                                                                                                                                                                                                                                                                                                                                                                                                                                                                                                                                                                                                                                                                                                                                                                                                                                                                                                                                                                                                                                                                                                                                                                                                                                                                                                                                                                                                                                                                                                                                                                                                                                                                                                                                                                                                                                                                                                                                            |                   |
| (Sub-total)                                                                     |                                  | ÷        | 4,560                        | 3,648   | 912                                                                                                                                                                                                                                                                                                                                                                                                                                                                                                                                                                                                                                                                                                                                                                                                                                                                                                                                                                                                                                                                                                                                                                                                                                                                                                                                                                                                                                                                                                                                                                                                                                                                                                                                                                                                                                                                                                                                                                                                                                                                                                                            |                   |
| Electrical Acres                                                                | 70% of Hech. Works               |          | 3,192                        |         | 638                                                                                                                                                                                                                                                                                                                                                                                                                                                                                                                                                                                                                                                                                                                                                                                                                                                                                                                                                                                                                                                                                                                                                                                                                                                                                                                                                                                                                                                                                                                                                                                                                                                                                                                                                                                                                                                                                                                                                                                                                                                                                                                            |                   |
| Miscellaneous                                                                   | 10 % of above                    |          | 3,268                        | 2,480   | 3,736                                                                                                                                                                                                                                                                                                                                                                                                                                                                                                                                                                                                                                                                                                                                                                                                                                                                                                                                                                                                                                                                                                                                                                                                                                                                                                                                                                                                                                                                                                                                                                                                                                                                                                                                                                                                                                                                                                                                                                                                                                                                                                                          |                   |
| Sub-Total of (b)                                                                |                                  |          | 35,944                       | 27,284  | 8,659                                                                                                                                                                                                                                                                                                                                                                                                                                                                                                                                                                                                                                                                                                                                                                                                                                                                                                                                                                                                                                                                                                                                                                                                                                                                                                                                                                                                                                                                                                                                                                                                                                                                                                                                                                                                                                                                                                                                                                                                                                                                                                                          | unit cos:<br>3,79 |
|                                                                                 |                                  | ÷        |                              |         |                                                                                                                                                                                                                                                                                                                                                                                                                                                                                                                                                                                                                                                                                                                                                                                                                                                                                                                                                                                                                                                                                                                                                                                                                                                                                                                                                                                                                                                                                                                                                                                                                                                                                                                                                                                                                                                                                                                                                                                                                                                                                                                                | V,101             |
| Sub-Total of 3.                                                                 |                                  |          | 35,944                       | 27,284  | 8,659                                                                                                                                                                                                                                                                                                                                                                                                                                                                                                                                                                                                                                                                                                                                                                                                                                                                                                                                                                                                                                                                                                                                                                                                                                                                                                                                                                                                                                                                                                                                                                                                                                                                                                                                                                                                                                                                                                                                                                                                                                                                                                                          |                   |