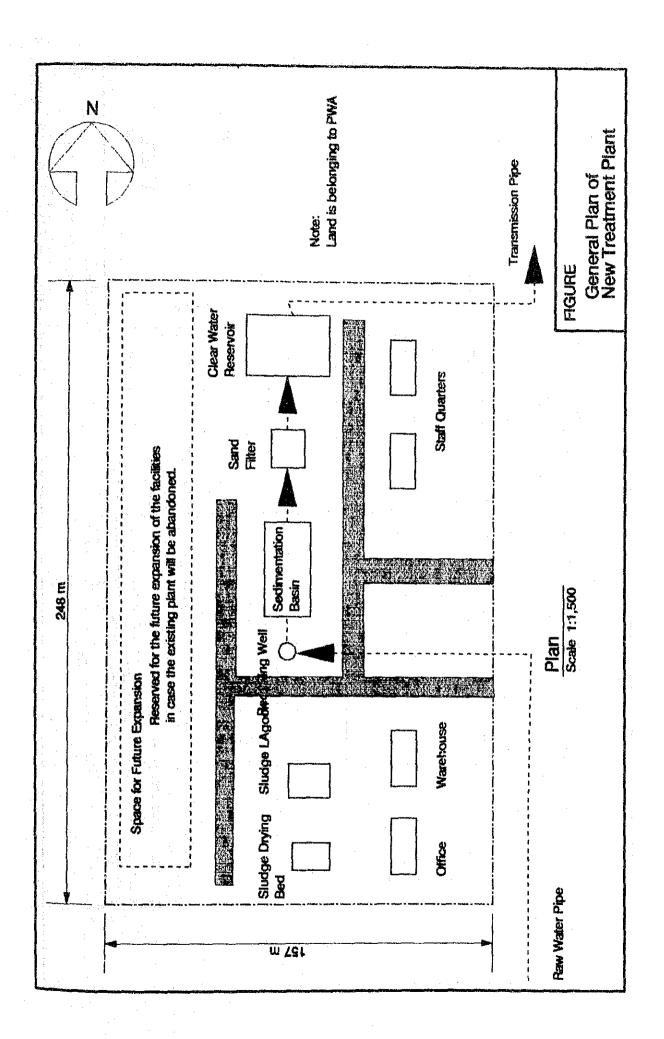

## APPENDIX A-8-2

Details of Cost Estimates for Alternative Study

| Alternative | , | 1 |
|-------------|---|---|
| AILELHALLYE |   | 1 |

| Item                                                                            | Dimension                        |          | Total<br>Cost<br>(x1000 Baht | Portion | cation<br>Local Cur<br>Portion<br>(x1000 Baht)                                                                                                                                                                                                                                                                                                                                                                                                                                                                                                                                                                                                                                                                                                                                                                                                                                                                                                                                                                                                                                                                                                                                                                                                                                                                                                                                                                                                                                                                                                                                                                                                                                                                                                                                                                                                                                                                                                                                                                                                                                                                                 | Remark            |
|---------------------------------------------------------------------------------|----------------------------------|----------|------------------------------|---------|--------------------------------------------------------------------------------------------------------------------------------------------------------------------------------------------------------------------------------------------------------------------------------------------------------------------------------------------------------------------------------------------------------------------------------------------------------------------------------------------------------------------------------------------------------------------------------------------------------------------------------------------------------------------------------------------------------------------------------------------------------------------------------------------------------------------------------------------------------------------------------------------------------------------------------------------------------------------------------------------------------------------------------------------------------------------------------------------------------------------------------------------------------------------------------------------------------------------------------------------------------------------------------------------------------------------------------------------------------------------------------------------------------------------------------------------------------------------------------------------------------------------------------------------------------------------------------------------------------------------------------------------------------------------------------------------------------------------------------------------------------------------------------------------------------------------------------------------------------------------------------------------------------------------------------------------------------------------------------------------------------------------------------------------------------------------------------------------------------------------------------|-------------------|
| 1. Raw Water Intake                                                             |                                  |          |                              |         |                                                                                                                                                                                                                                                                                                                                                                                                                                                                                                                                                                                                                                                                                                                                                                                                                                                                                                                                                                                                                                                                                                                                                                                                                                                                                                                                                                                                                                                                                                                                                                                                                                                                                                                                                                                                                                                                                                                                                                                                                                                                                                                                |                   |
| a.Site Fill (2,000 c                                                            | u <b>a)</b> .                    | . 80     | 160                          | 48      | 112                                                                                                                                                                                                                                                                                                                                                                                                                                                                                                                                                                                                                                                                                                                                                                                                                                                                                                                                                                                                                                                                                                                                                                                                                                                                                                                                                                                                                                                                                                                                                                                                                                                                                                                                                                                                                                                                                                                                                                                                                                                                                                                            |                   |
| b.Pumping Station (1                                                            |                                  | 3,600    |                              |         | 252                                                                                                                                                                                                                                                                                                                                                                                                                                                                                                                                                                                                                                                                                                                                                                                                                                                                                                                                                                                                                                                                                                                                                                                                                                                                                                                                                                                                                                                                                                                                                                                                                                                                                                                                                                                                                                                                                                                                                                                                                                                                                                                            |                   |
| c.Pump Pit (concrete                                                            |                                  | 5,400    |                              |         | 378                                                                                                                                                                                                                                                                                                                                                                                                                                                                                                                                                                                                                                                                                                                                                                                                                                                                                                                                                                                                                                                                                                                                                                                                                                                                                                                                                                                                                                                                                                                                                                                                                                                                                                                                                                                                                                                                                                                                                                                                                                                                                                                            |                   |
| d.Pumps (200mm 3cu m                                                            | /min, 3 units)                   | 380,000  | 1,140                        |         | 228                                                                                                                                                                                                                                                                                                                                                                                                                                                                                                                                                                                                                                                                                                                                                                                                                                                                                                                                                                                                                                                                                                                                                                                                                                                                                                                                                                                                                                                                                                                                                                                                                                                                                                                                                                                                                                                                                                                                                                                                                                                                                                                            |                   |
| e.Blectrical (50% of                                                            | Hechanical)                      |          | 570                          | 456     | 114                                                                                                                                                                                                                                                                                                                                                                                                                                                                                                                                                                                                                                                                                                                                                                                                                                                                                                                                                                                                                                                                                                                                                                                                                                                                                                                                                                                                                                                                                                                                                                                                                                                                                                                                                                                                                                                                                                                                                                                                                                                                                                                            |                   |
| f.Raw Water Pipe (30                                                            | 0 мм, 1,000 м)                   | 1,550    | 1,550                        | 169     | 108                                                                                                                                                                                                                                                                                                                                                                                                                                                                                                                                                                                                                                                                                                                                                                                                                                                                                                                                                                                                                                                                                                                                                                                                                                                                                                                                                                                                                                                                                                                                                                                                                                                                                                                                                                                                                                                                                                                                                                                                                                                                                                                            |                   |
| Sub-Total of 1.                                                                 |                                  |          | 4,320                        | 1,855   | 1,192                                                                                                                                                                                                                                                                                                                                                                                                                                                                                                                                                                                                                                                                                                                                                                                                                                                                                                                                                                                                                                                                                                                                                                                                                                                                                                                                                                                                                                                                                                                                                                                                                                                                                                                                                                                                                                                                                                                                                                                                                                                                                                                          |                   |
| . Transmission Pipe                                                             |                                  | (B/m)    |                              |         |                                                                                                                                                                                                                                                                                                                                                                                                                                                                                                                                                                                                                                                                                                                                                                                                                                                                                                                                                                                                                                                                                                                                                                                                                                                                                                                                                                                                                                                                                                                                                                                                                                                                                                                                                                                                                                                                                                                                                                                                                                                                                                                                |                   |
| A/C Pipe, 300 ma                                                                | L=7,000 m                        | 1,550    | 10,850                       | 3,255   | 7,595                                                                                                                                                                                                                                                                                                                                                                                                                                                                                                                                                                                                                                                                                                                                                                                                                                                                                                                                                                                                                                                                                                                                                                                                                                                                                                                                                                                                                                                                                                                                                                                                                                                                                                                                                                                                                                                                                                                                                                                                                                                                                                                          |                   |
| A/C Pipe, 300 am                                                                | L=6,000 m                        | 1,550    | 9,300                        |         | •                                                                                                                                                                                                                                                                                                                                                                                                                                                                                                                                                                                                                                                                                                                                                                                                                                                                                                                                                                                                                                                                                                                                                                                                                                                                                                                                                                                                                                                                                                                                                                                                                                                                                                                                                                                                                                                                                                                                                                                                                                                                                                                              |                   |
| Sub-Total of 2.                                                                 |                                  |          | 20,150                       |         | •                                                                                                                                                                                                                                                                                                                                                                                                                                                                                                                                                                                                                                                                                                                                                                                                                                                                                                                                                                                                                                                                                                                                                                                                                                                                                                                                                                                                                                                                                                                                                                                                                                                                                                                                                                                                                                                                                                                                                                                                                                                                                                                              |                   |
| 3. Treatment Plant<br>a.Modification of<br>Exis. Plant<br>b.New Treatment plant | (5,780 cu m/d)<br>(9,400 cu n/d) | not incl | ıded                         |         |                                                                                                                                                                                                                                                                                                                                                                                                                                                                                                                                                                                                                                                                                                                                                                                                                                                                                                                                                                                                                                                                                                                                                                                                                                                                                                                                                                                                                                                                                                                                                                                                                                                                                                                                                                                                                                                                                                                                                                                                                                                                                                                                |                   |
| Receiving Well                                                                  |                                  |          | 20                           | 6       | 14                                                                                                                                                                                                                                                                                                                                                                                                                                                                                                                                                                                                                                                                                                                                                                                                                                                                                                                                                                                                                                                                                                                                                                                                                                                                                                                                                                                                                                                                                                                                                                                                                                                                                                                                                                                                                                                                                                                                                                                                                                                                                                                             |                   |
| Sedimentation Basin                                                             |                                  |          | 7,840                        |         | and the second s |                   |
| Sand Filter                                                                     | 392 cu m/h                       |          | 4,704                        |         |                                                                                                                                                                                                                                                                                                                                                                                                                                                                                                                                                                                                                                                                                                                                                                                                                                                                                                                                                                                                                                                                                                                                                                                                                                                                                                                                                                                                                                                                                                                                                                                                                                                                                                                                                                                                                                                                                                                                                                                                                                                                                                                                |                   |
| Clear Water Reservo                                                             | ir 3,200 cu m                    |          | 3,320                        |         | 5,824                                                                                                                                                                                                                                                                                                                                                                                                                                                                                                                                                                                                                                                                                                                                                                                                                                                                                                                                                                                                                                                                                                                                                                                                                                                                                                                                                                                                                                                                                                                                                                                                                                                                                                                                                                                                                                                                                                                                                                                                                                                                                                                          |                   |
| Elevated Tank                                                                   | 250 cu m                         |          | 1,800                        | 540     | 1,260                                                                                                                                                                                                                                                                                                                                                                                                                                                                                                                                                                                                                                                                                                                                                                                                                                                                                                                                                                                                                                                                                                                                                                                                                                                                                                                                                                                                                                                                                                                                                                                                                                                                                                                                                                                                                                                                                                                                                                                                                                                                                                                          |                   |
| Pumping House                                                                   | 100 sq m                         |          | 360                          | 108     | 252                                                                                                                                                                                                                                                                                                                                                                                                                                                                                                                                                                                                                                                                                                                                                                                                                                                                                                                                                                                                                                                                                                                                                                                                                                                                                                                                                                                                                                                                                                                                                                                                                                                                                                                                                                                                                                                                                                                                                                                                                                                                                                                            |                   |
| Chemical House                                                                  | 100 sq n                         |          | 380                          | 114     | 266                                                                                                                                                                                                                                                                                                                                                                                                                                                                                                                                                                                                                                                                                                                                                                                                                                                                                                                                                                                                                                                                                                                                                                                                                                                                                                                                                                                                                                                                                                                                                                                                                                                                                                                                                                                                                                                                                                                                                                                                                                                                                                                            |                   |
| Administration Bldg                                                             | 100 sq m                         |          | 500                          |         | 350                                                                                                                                                                                                                                                                                                                                                                                                                                                                                                                                                                                                                                                                                                                                                                                                                                                                                                                                                                                                                                                                                                                                                                                                                                                                                                                                                                                                                                                                                                                                                                                                                                                                                                                                                                                                                                                                                                                                                                                                                                                                                                                            |                   |
| Staff Quarter                                                                   | 200 sq m                         |          | 1,000                        |         | 700                                                                                                                                                                                                                                                                                                                                                                                                                                                                                                                                                                                                                                                                                                                                                                                                                                                                                                                                                                                                                                                                                                                                                                                                                                                                                                                                                                                                                                                                                                                                                                                                                                                                                                                                                                                                                                                                                                                                                                                                                                                                                                                            |                   |
| (Sub-total)                                                                     |                                  |          | 24,924                       | 7,477   | 17,447                                                                                                                                                                                                                                                                                                                                                                                                                                                                                                                                                                                                                                                                                                                                                                                                                                                                                                                                                                                                                                                                                                                                                                                                                                                                                                                                                                                                                                                                                                                                                                                                                                                                                                                                                                                                                                                                                                                                                                                                                                                                                                                         |                   |
| <b>Mechanical Works</b>                                                         |                                  | (8/unit) |                              |         |                                                                                                                                                                                                                                                                                                                                                                                                                                                                                                                                                                                                                                                                                                                                                                                                                                                                                                                                                                                                                                                                                                                                                                                                                                                                                                                                                                                                                                                                                                                                                                                                                                                                                                                                                                                                                                                                                                                                                                                                                                                                                                                                |                   |
| Chemical Equip                                                                  | Hixer, Tank, Zunits              |          | 1,520                        |         | 364                                                                                                                                                                                                                                                                                                                                                                                                                                                                                                                                                                                                                                                                                                                                                                                                                                                                                                                                                                                                                                                                                                                                                                                                                                                                                                                                                                                                                                                                                                                                                                                                                                                                                                                                                                                                                                                                                                                                                                                                                                                                                                                            |                   |
| Chlorinator                                                                     | 2 kg/h x 2 sets                  |          |                              |         | 176                                                                                                                                                                                                                                                                                                                                                                                                                                                                                                                                                                                                                                                                                                                                                                                                                                                                                                                                                                                                                                                                                                                                                                                                                                                                                                                                                                                                                                                                                                                                                                                                                                                                                                                                                                                                                                                                                                                                                                                                                                                                                                                            |                   |
| Pumps                                                                           | 2 cu m/m , 4 units               | 350,000  | 1,400                        |         | 280                                                                                                                                                                                                                                                                                                                                                                                                                                                                                                                                                                                                                                                                                                                                                                                                                                                                                                                                                                                                                                                                                                                                                                                                                                                                                                                                                                                                                                                                                                                                                                                                                                                                                                                                                                                                                                                                                                                                                                                                                                                                                                                            |                   |
| Hiscellaneous                                                                   | 20 % of above                    |          | 760                          |         | 152                                                                                                                                                                                                                                                                                                                                                                                                                                                                                                                                                                                                                                                                                                                                                                                                                                                                                                                                                                                                                                                                                                                                                                                                                                                                                                                                                                                                                                                                                                                                                                                                                                                                                                                                                                                                                                                                                                                                                                                                                                                                                                                            |                   |
| (Sub-total)                                                                     |                                  | ÷        | 4,560                        | 3,648   | 912                                                                                                                                                                                                                                                                                                                                                                                                                                                                                                                                                                                                                                                                                                                                                                                                                                                                                                                                                                                                                                                                                                                                                                                                                                                                                                                                                                                                                                                                                                                                                                                                                                                                                                                                                                                                                                                                                                                                                                                                                                                                                                                            |                   |
| Electrical Acres                                                                | 70% of Hech. Works               |          | 3,192                        |         | 638                                                                                                                                                                                                                                                                                                                                                                                                                                                                                                                                                                                                                                                                                                                                                                                                                                                                                                                                                                                                                                                                                                                                                                                                                                                                                                                                                                                                                                                                                                                                                                                                                                                                                                                                                                                                                                                                                                                                                                                                                                                                                                                            |                   |
| Miscellaneous                                                                   | 10 % of above                    |          | 3,268                        | 2,480   | 3,736                                                                                                                                                                                                                                                                                                                                                                                                                                                                                                                                                                                                                                                                                                                                                                                                                                                                                                                                                                                                                                                                                                                                                                                                                                                                                                                                                                                                                                                                                                                                                                                                                                                                                                                                                                                                                                                                                                                                                                                                                                                                                                                          |                   |
| Sub-Total of (b)                                                                |                                  |          | 35,944                       | 27,284  | 8,659                                                                                                                                                                                                                                                                                                                                                                                                                                                                                                                                                                                                                                                                                                                                                                                                                                                                                                                                                                                                                                                                                                                                                                                                                                                                                                                                                                                                                                                                                                                                                                                                                                                                                                                                                                                                                                                                                                                                                                                                                                                                                                                          | unit cos:<br>3,79 |
|                                                                                 |                                  | ÷        |                              |         |                                                                                                                                                                                                                                                                                                                                                                                                                                                                                                                                                                                                                                                                                                                                                                                                                                                                                                                                                                                                                                                                                                                                                                                                                                                                                                                                                                                                                                                                                                                                                                                                                                                                                                                                                                                                                                                                                                                                                                                                                                                                                                                                | V,101             |
| Sub-Total of 3.                                                                 |                                  |          | 35,944                       | 27,284  | 8,659                                                                                                                                                                                                                                                                                                                                                                                                                                                                                                                                                                                                                                                                                                                                                                                                                                                                                                                                                                                                                                                                                                                                                                                                                                                                                                                                                                                                                                                                                                                                                                                                                                                                                                                                                                                                                                                                                                                                                                                                                                                                                                                          |                   |