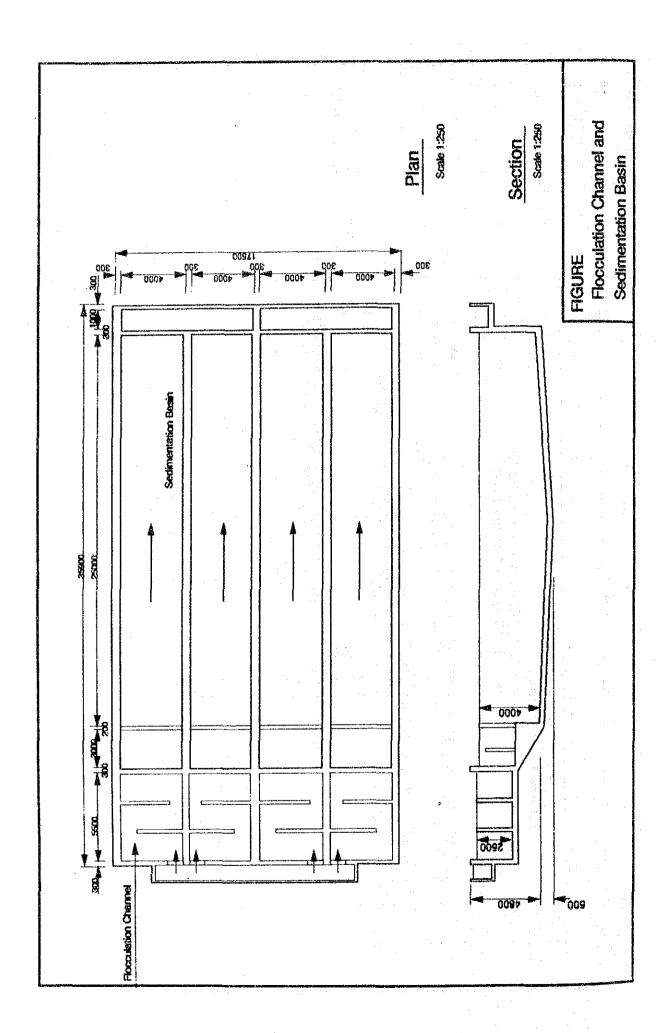

## APPENDIX A-8-2

Details of Cost Estimates for Alternative Study

| Alternative | , | 1 |
|-------------|---|---|
| AILELHALLYE |   | 1 |

| Item                                                                            | Dimension                        |          | Total<br>Cost<br>(x1000 Baht | Portion | cation<br>Local Cur<br>Portion<br>(x1000 Baht)                                                                                                                                                                                                                                                                                                                                                                                                                                                                                                                                                                                                                                                                                                                                                                                                                                                                                                                                                                                                                                                                                                                                                                                                                                                                                                                                                                                                                                                                                                                                                                                                                                                                                                                                                                                                                                                                                                                                                                                                                                                                                 | Remark            |
|---------------------------------------------------------------------------------|----------------------------------|----------|------------------------------|---------|--------------------------------------------------------------------------------------------------------------------------------------------------------------------------------------------------------------------------------------------------------------------------------------------------------------------------------------------------------------------------------------------------------------------------------------------------------------------------------------------------------------------------------------------------------------------------------------------------------------------------------------------------------------------------------------------------------------------------------------------------------------------------------------------------------------------------------------------------------------------------------------------------------------------------------------------------------------------------------------------------------------------------------------------------------------------------------------------------------------------------------------------------------------------------------------------------------------------------------------------------------------------------------------------------------------------------------------------------------------------------------------------------------------------------------------------------------------------------------------------------------------------------------------------------------------------------------------------------------------------------------------------------------------------------------------------------------------------------------------------------------------------------------------------------------------------------------------------------------------------------------------------------------------------------------------------------------------------------------------------------------------------------------------------------------------------------------------------------------------------------------|-------------------|
| 1. Raw Water Intake                                                             |                                  |          |                              |         |                                                                                                                                                                                                                                                                                                                                                                                                                                                                                                                                                                                                                                                                                                                                                                                                                                                                                                                                                                                                                                                                                                                                                                                                                                                                                                                                                                                                                                                                                                                                                                                                                                                                                                                                                                                                                                                                                                                                                                                                                                                                                                                                |                   |
| a.Site Fill (2,000 c                                                            | u <b>a)</b> .                    | . 80     | 160                          | 48      | 112                                                                                                                                                                                                                                                                                                                                                                                                                                                                                                                                                                                                                                                                                                                                                                                                                                                                                                                                                                                                                                                                                                                                                                                                                                                                                                                                                                                                                                                                                                                                                                                                                                                                                                                                                                                                                                                                                                                                                                                                                                                                                                                            |                   |
| b.Pumping Station (1                                                            |                                  | 3,600    |                              |         | 252                                                                                                                                                                                                                                                                                                                                                                                                                                                                                                                                                                                                                                                                                                                                                                                                                                                                                                                                                                                                                                                                                                                                                                                                                                                                                                                                                                                                                                                                                                                                                                                                                                                                                                                                                                                                                                                                                                                                                                                                                                                                                                                            |                   |
| c.Pump Pit (concrete                                                            |                                  | 5,400    |                              |         | 378                                                                                                                                                                                                                                                                                                                                                                                                                                                                                                                                                                                                                                                                                                                                                                                                                                                                                                                                                                                                                                                                                                                                                                                                                                                                                                                                                                                                                                                                                                                                                                                                                                                                                                                                                                                                                                                                                                                                                                                                                                                                                                                            |                   |
| d.Pumps (200mm 3cu m                                                            | /min, 3 units)                   | 380,000  | 1,140                        |         | 228                                                                                                                                                                                                                                                                                                                                                                                                                                                                                                                                                                                                                                                                                                                                                                                                                                                                                                                                                                                                                                                                                                                                                                                                                                                                                                                                                                                                                                                                                                                                                                                                                                                                                                                                                                                                                                                                                                                                                                                                                                                                                                                            |                   |
| e.Blectrical (50% of                                                            | Hechanical)                      |          | 570                          | 456     | 114                                                                                                                                                                                                                                                                                                                                                                                                                                                                                                                                                                                                                                                                                                                                                                                                                                                                                                                                                                                                                                                                                                                                                                                                                                                                                                                                                                                                                                                                                                                                                                                                                                                                                                                                                                                                                                                                                                                                                                                                                                                                                                                            |                   |
| f.Raw Water Pipe (30                                                            | 0 мм, 1,000 м)                   | 1,550    | 1,550                        | 169     | 108                                                                                                                                                                                                                                                                                                                                                                                                                                                                                                                                                                                                                                                                                                                                                                                                                                                                                                                                                                                                                                                                                                                                                                                                                                                                                                                                                                                                                                                                                                                                                                                                                                                                                                                                                                                                                                                                                                                                                                                                                                                                                                                            |                   |
| Sub-Total of 1.                                                                 |                                  |          | 4,320                        | 1,855   | 1,192                                                                                                                                                                                                                                                                                                                                                                                                                                                                                                                                                                                                                                                                                                                                                                                                                                                                                                                                                                                                                                                                                                                                                                                                                                                                                                                                                                                                                                                                                                                                                                                                                                                                                                                                                                                                                                                                                                                                                                                                                                                                                                                          |                   |
| . Transmission Pipe                                                             |                                  | (B/m)    |                              |         |                                                                                                                                                                                                                                                                                                                                                                                                                                                                                                                                                                                                                                                                                                                                                                                                                                                                                                                                                                                                                                                                                                                                                                                                                                                                                                                                                                                                                                                                                                                                                                                                                                                                                                                                                                                                                                                                                                                                                                                                                                                                                                                                |                   |
| A/C Pipe, 300 ma                                                                | L=7,000 m                        | 1,550    | 10,850                       | 3,255   | 7,595                                                                                                                                                                                                                                                                                                                                                                                                                                                                                                                                                                                                                                                                                                                                                                                                                                                                                                                                                                                                                                                                                                                                                                                                                                                                                                                                                                                                                                                                                                                                                                                                                                                                                                                                                                                                                                                                                                                                                                                                                                                                                                                          |                   |
| A/C Pipe, 300 am                                                                | L=6,000 m                        | 1,550    | 9,300                        |         | •                                                                                                                                                                                                                                                                                                                                                                                                                                                                                                                                                                                                                                                                                                                                                                                                                                                                                                                                                                                                                                                                                                                                                                                                                                                                                                                                                                                                                                                                                                                                                                                                                                                                                                                                                                                                                                                                                                                                                                                                                                                                                                                              |                   |
| Sub-Total of 2.                                                                 |                                  |          | 20,150                       |         | •                                                                                                                                                                                                                                                                                                                                                                                                                                                                                                                                                                                                                                                                                                                                                                                                                                                                                                                                                                                                                                                                                                                                                                                                                                                                                                                                                                                                                                                                                                                                                                                                                                                                                                                                                                                                                                                                                                                                                                                                                                                                                                                              |                   |
| 3. Treatment Plant<br>a.Modification of<br>Exis. Plant<br>b.New Treatment plant | (5,780 cu m/d)<br>(9,400 cu n/d) | not incl | ıded                         |         |                                                                                                                                                                                                                                                                                                                                                                                                                                                                                                                                                                                                                                                                                                                                                                                                                                                                                                                                                                                                                                                                                                                                                                                                                                                                                                                                                                                                                                                                                                                                                                                                                                                                                                                                                                                                                                                                                                                                                                                                                                                                                                                                |                   |
| Receiving Well                                                                  |                                  |          | 20                           | 6       | 14                                                                                                                                                                                                                                                                                                                                                                                                                                                                                                                                                                                                                                                                                                                                                                                                                                                                                                                                                                                                                                                                                                                                                                                                                                                                                                                                                                                                                                                                                                                                                                                                                                                                                                                                                                                                                                                                                                                                                                                                                                                                                                                             |                   |
| Sedimentation Basin                                                             |                                  |          | 7,840                        |         | and the second s |                   |
| Sand Filter                                                                     | 392 cu m/h                       |          | 4,704                        |         |                                                                                                                                                                                                                                                                                                                                                                                                                                                                                                                                                                                                                                                                                                                                                                                                                                                                                                                                                                                                                                                                                                                                                                                                                                                                                                                                                                                                                                                                                                                                                                                                                                                                                                                                                                                                                                                                                                                                                                                                                                                                                                                                |                   |
| Clear Water Reservo                                                             | ir 3,200 cu m                    |          | 3,320                        |         | 5,824                                                                                                                                                                                                                                                                                                                                                                                                                                                                                                                                                                                                                                                                                                                                                                                                                                                                                                                                                                                                                                                                                                                                                                                                                                                                                                                                                                                                                                                                                                                                                                                                                                                                                                                                                                                                                                                                                                                                                                                                                                                                                                                          |                   |
| Elevated Tank                                                                   | 250 cu m                         |          | 1,800                        | 540     | 1,260                                                                                                                                                                                                                                                                                                                                                                                                                                                                                                                                                                                                                                                                                                                                                                                                                                                                                                                                                                                                                                                                                                                                                                                                                                                                                                                                                                                                                                                                                                                                                                                                                                                                                                                                                                                                                                                                                                                                                                                                                                                                                                                          |                   |
| Pumping House                                                                   | 100 sq m                         |          | 360                          | 108     | 252                                                                                                                                                                                                                                                                                                                                                                                                                                                                                                                                                                                                                                                                                                                                                                                                                                                                                                                                                                                                                                                                                                                                                                                                                                                                                                                                                                                                                                                                                                                                                                                                                                                                                                                                                                                                                                                                                                                                                                                                                                                                                                                            |                   |
| Chemical House                                                                  | 100 sq n                         |          | 380                          | 114     | 266                                                                                                                                                                                                                                                                                                                                                                                                                                                                                                                                                                                                                                                                                                                                                                                                                                                                                                                                                                                                                                                                                                                                                                                                                                                                                                                                                                                                                                                                                                                                                                                                                                                                                                                                                                                                                                                                                                                                                                                                                                                                                                                            |                   |
| Administration Bldg                                                             | 100 sq m                         |          | 500                          |         | 350                                                                                                                                                                                                                                                                                                                                                                                                                                                                                                                                                                                                                                                                                                                                                                                                                                                                                                                                                                                                                                                                                                                                                                                                                                                                                                                                                                                                                                                                                                                                                                                                                                                                                                                                                                                                                                                                                                                                                                                                                                                                                                                            |                   |
| Staff Quarter                                                                   | 200 sq m                         |          | 1,000                        |         | 700                                                                                                                                                                                                                                                                                                                                                                                                                                                                                                                                                                                                                                                                                                                                                                                                                                                                                                                                                                                                                                                                                                                                                                                                                                                                                                                                                                                                                                                                                                                                                                                                                                                                                                                                                                                                                                                                                                                                                                                                                                                                                                                            |                   |
| (Sub-total)                                                                     |                                  |          | 24,924                       | 7,477   | 17,447                                                                                                                                                                                                                                                                                                                                                                                                                                                                                                                                                                                                                                                                                                                                                                                                                                                                                                                                                                                                                                                                                                                                                                                                                                                                                                                                                                                                                                                                                                                                                                                                                                                                                                                                                                                                                                                                                                                                                                                                                                                                                                                         |                   |
| <b>Mechanical Works</b>                                                         |                                  | (8/unit) |                              |         |                                                                                                                                                                                                                                                                                                                                                                                                                                                                                                                                                                                                                                                                                                                                                                                                                                                                                                                                                                                                                                                                                                                                                                                                                                                                                                                                                                                                                                                                                                                                                                                                                                                                                                                                                                                                                                                                                                                                                                                                                                                                                                                                |                   |
| Chemical Equip                                                                  | Hixer, Tank, Zunits              |          | 1,520                        |         | 364                                                                                                                                                                                                                                                                                                                                                                                                                                                                                                                                                                                                                                                                                                                                                                                                                                                                                                                                                                                                                                                                                                                                                                                                                                                                                                                                                                                                                                                                                                                                                                                                                                                                                                                                                                                                                                                                                                                                                                                                                                                                                                                            |                   |
| Chlorinator                                                                     | 2 kg/h x 2 sets                  |          |                              |         | 176                                                                                                                                                                                                                                                                                                                                                                                                                                                                                                                                                                                                                                                                                                                                                                                                                                                                                                                                                                                                                                                                                                                                                                                                                                                                                                                                                                                                                                                                                                                                                                                                                                                                                                                                                                                                                                                                                                                                                                                                                                                                                                                            |                   |
| Pumps                                                                           | 2 cu m/m , 4 units               | 350,000  | 1,400                        |         | 280                                                                                                                                                                                                                                                                                                                                                                                                                                                                                                                                                                                                                                                                                                                                                                                                                                                                                                                                                                                                                                                                                                                                                                                                                                                                                                                                                                                                                                                                                                                                                                                                                                                                                                                                                                                                                                                                                                                                                                                                                                                                                                                            |                   |
| Hiscellaneous                                                                   | 20 % of above                    |          | 760                          |         | 152                                                                                                                                                                                                                                                                                                                                                                                                                                                                                                                                                                                                                                                                                                                                                                                                                                                                                                                                                                                                                                                                                                                                                                                                                                                                                                                                                                                                                                                                                                                                                                                                                                                                                                                                                                                                                                                                                                                                                                                                                                                                                                                            |                   |
| (Sub-total)                                                                     |                                  | ÷        | 4,560                        | 3,648   | 912                                                                                                                                                                                                                                                                                                                                                                                                                                                                                                                                                                                                                                                                                                                                                                                                                                                                                                                                                                                                                                                                                                                                                                                                                                                                                                                                                                                                                                                                                                                                                                                                                                                                                                                                                                                                                                                                                                                                                                                                                                                                                                                            |                   |
| Electrical Acres                                                                | 70% of Hech. Works               |          | 3,192                        |         | 638                                                                                                                                                                                                                                                                                                                                                                                                                                                                                                                                                                                                                                                                                                                                                                                                                                                                                                                                                                                                                                                                                                                                                                                                                                                                                                                                                                                                                                                                                                                                                                                                                                                                                                                                                                                                                                                                                                                                                                                                                                                                                                                            |                   |
| Miscellaneous                                                                   | 10 % of above                    |          | 3,268                        | 2,480   | 3,736                                                                                                                                                                                                                                                                                                                                                                                                                                                                                                                                                                                                                                                                                                                                                                                                                                                                                                                                                                                                                                                                                                                                                                                                                                                                                                                                                                                                                                                                                                                                                                                                                                                                                                                                                                                                                                                                                                                                                                                                                                                                                                                          |                   |
| Sub-Total of (b)                                                                |                                  |          | 35,944                       | 27,284  | 8,659                                                                                                                                                                                                                                                                                                                                                                                                                                                                                                                                                                                                                                                                                                                                                                                                                                                                                                                                                                                                                                                                                                                                                                                                                                                                                                                                                                                                                                                                                                                                                                                                                                                                                                                                                                                                                                                                                                                                                                                                                                                                                                                          | unit cos:<br>3,79 |
|                                                                                 |                                  | ÷        |                              |         |                                                                                                                                                                                                                                                                                                                                                                                                                                                                                                                                                                                                                                                                                                                                                                                                                                                                                                                                                                                                                                                                                                                                                                                                                                                                                                                                                                                                                                                                                                                                                                                                                                                                                                                                                                                                                                                                                                                                                                                                                                                                                                                                | V,101             |
| Sub-Total of 3.                                                                 |                                  |          | 35,944                       | 27,284  | 8,659                                                                                                                                                                                                                                                                                                                                                                                                                                                                                                                                                                                                                                                                                                                                                                                                                                                                                                                                                                                                                                                                                                                                                                                                                                                                                                                                                                                                                                                                                                                                                                                                                                                                                                                                                                                                                                                                                                                                                                                                                                                                                                                          |                   |