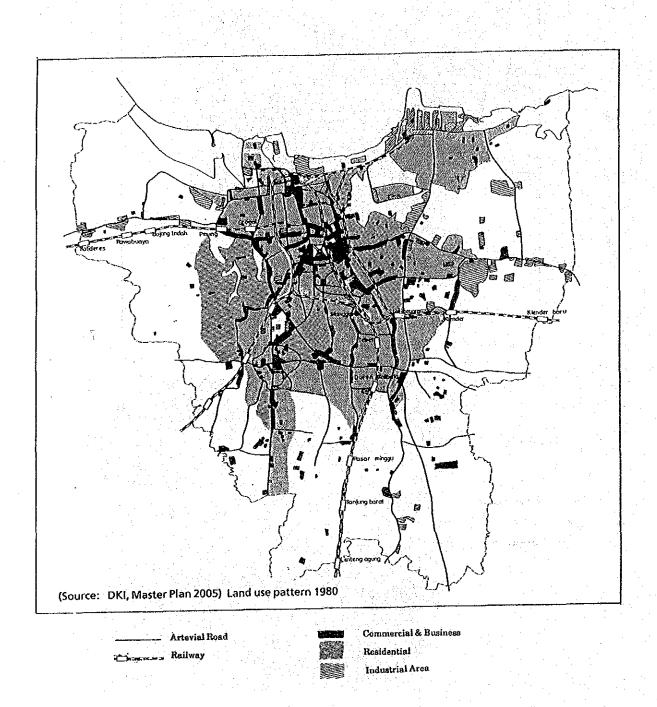

entral Line (Manggarai - Bogor) has not been electrified.

Urban land use in Jakarta has been developed by reflecting the long-distance-oriented policy of JABOTABEK train and many of the railway stations are neither situated in high-density urban development in the metropolitan area nor in residential development within the suburban area. Major commercial and office development in JOBOTABEK region have been taken place along major highways and road network (Fig. 3.1.2.2). This fact in turn limited the size of railway patronage and the growth of rail-feeder services as it will be explained in detail in the later sections.

real property of the state of the property of the second of the state of

e, in fact they broke are related in garages have a





Fig. 3.1.2.1 Existing Railway Network



Fig. 3.1.2.2 Urban Land Use Development and Railway Network - Low Degree of Coordination