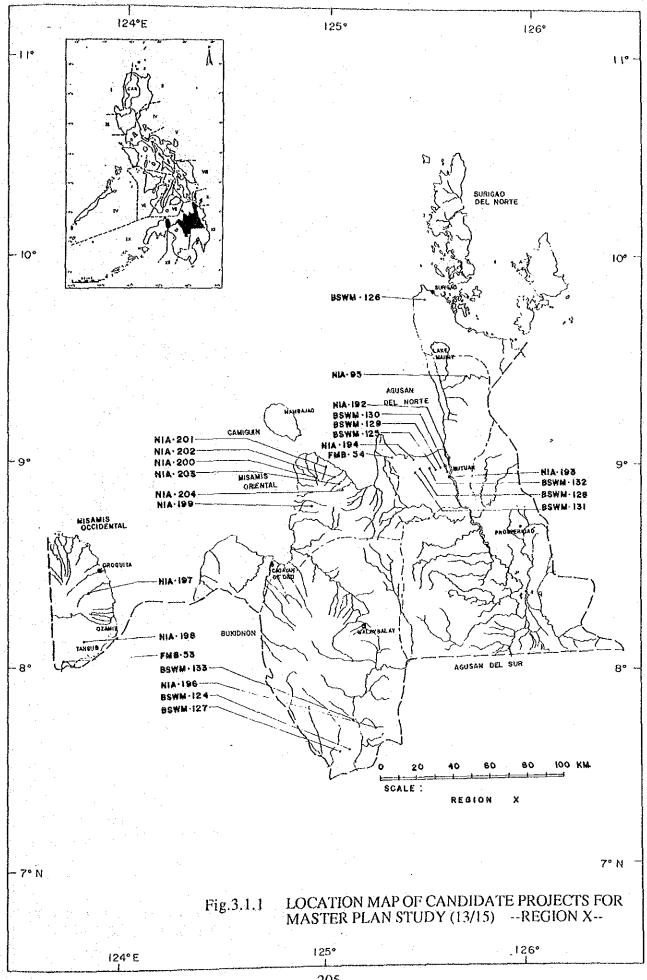

# Fig.3.2.1 PROJECT FORMAT FOR THE REVIEW OF EXISTING DATA AND REPORTS

III. OUTILINE OF PROJECT FEATURES

| SOIL TYPE