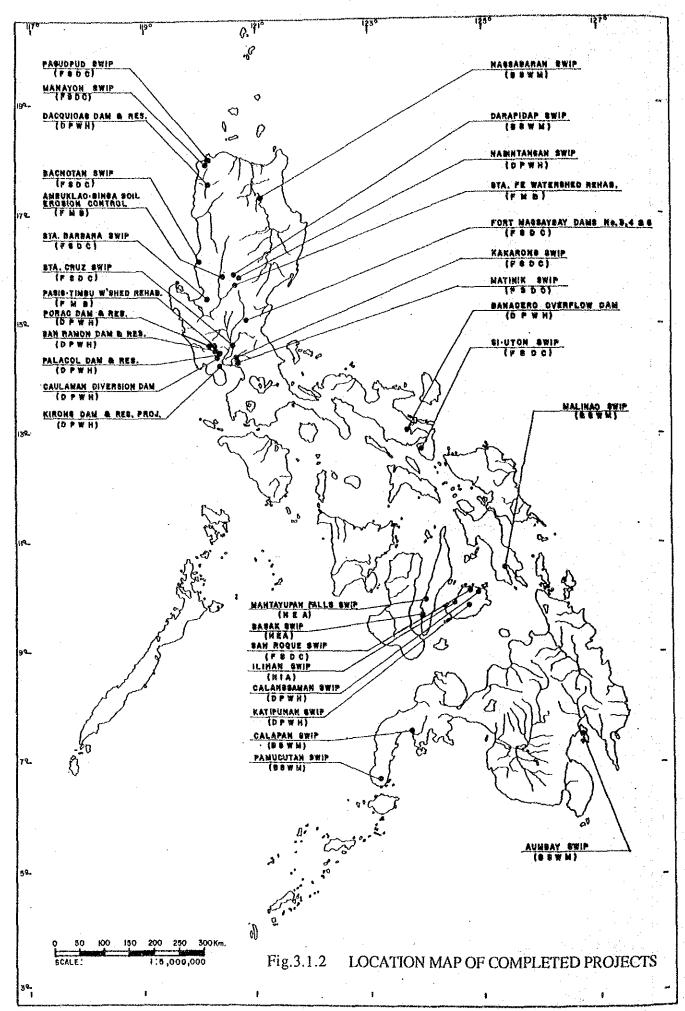

The figures parenthesized means number of the projects for wnich relevant reports are presently available.

LIST OF CANDIDATE PROJECTS FOR POST-EVALUATION STUDY

| 9 (C)                                                                            | •                                                                                                         |          | Location       |                                                                               | 4                                                                                     | -* <u>**</u>                                                                                                              |                                   | มืรณ              |                               |
|----------------------------------------------------------------------------------|-----------------------------------------------------------------------------------------------------------|----------|----------------|-------------------------------------------------------------------------------|---------------------------------------------------------------------------------------|---------------------------------------------------------------------------------------------------------------------------|-----------------------------------|-------------------|-------------------------------|
| benting<br>No. Agency                                                            | ns<br>Froject Mane                                                                                        | Begjon   | on Province    | Municipelity                                                                  | Fresent Comp.<br>Status*! letion                                                      | Comp Purpose<br>letion                                                                                                    | Clop Cost Dem 17pe<br>(Peso 10*6) | Reight<br>(Reter) | Uzpacity ble<br>[NCK] Data #2 |
| I NIS                                                                            | Tiinen SKIP                                                                                               | YII      | Bobol          | Tubigon                                                                       | -4                                                                                    | 1982 Irrigation (150ha)                                                                                                   | 5.000 Barthfill                   | 32.0              | 6.85 9/0                      |
| S BSAU                                                                           | Darapidap SKIP                                                                                            | Ħ        | Nueva Vizcaya  | 0 8 2 3 4 4 4 4 4 4 4 4 4 4 4 4 4 4 4 4 4 4                                   | <b>~</b> 5                                                                            | 1983 Irrigation (70hz)<br>Risbery                                                                                         | 1,804 Earthfill                   | 22.               | 6/0'5/8                       |
| 3 BSEE                                                                           | Malineo SWIP                                                                                              | YIII     | Southern Leyte | Sogod                                                                         | <b>α</b>                                                                              | 1984 Errigation                                                                                                           | 2,238                             | ରେ<br>-<br>ଆ      | B/S, B/D                      |
| A PKB                                                                            | Pasig Timbu Matershed<br>Rebab. Project                                                                   | II       | Parpanga       | Porac                                                                         | <b>-</b> ∢ .`                                                                         | 1984 Watershed Management                                                                                                 | 1.405                             |                   | 0/0                           |
| 5 NBA                                                                            | Mantayupan Palls SWIP                                                                                     | YII      | ດູຂອດ          | Bzrilli                                                                       | ~₹.                                                                                   | 1985 Kini-hydroposer                                                                                                      | 6.219 Concrete                    |                   | 8/S, D/D                      |
| 6 8830                                                                           | Bachotan SKIP                                                                                             | po-d     | La Union       | Bacrotan                                                                      | ~≪                                                                                    | 1885 Irrigation                                                                                                           | 1.580 Barth[ill                   | ·                 | 3/3                           |
| FY-OF-                                                                           | Porse Dam                                                                                                 | III      | Parores        | Porsc                                                                         | മ                                                                                     | 1984 Irrigation                                                                                                           | 11.828 Barthfill                  | 10.0              | 1.005 F/S, D/D                |
| SE<br>SE<br>SE<br>SE<br>SE<br>SE<br>SE<br>SE<br>SE<br>SE<br>SE<br>SE<br>SE<br>S  | Kirong Dam & Reservoir<br>Project                                                                         | III      | Battern        | Seraosa                                                                       | <b>~</b> ¢                                                                            | 10<br>80<br>91                                                                                                            | 1.181 Concrete                    |                   |                               |
| EX<br>CA<br>CA<br>CA<br>CA<br>CA<br>CA<br>CA<br>CA<br>CA<br>CA<br>CA<br>CA<br>CA | San Reach Das & Reservent Project                                                                         | III      | Paupanga.      | Ploridablanca                                                                 | <b>-</b> 4                                                                            | 1987 Irrigation                                                                                                           | 2.558 Earthfill                   | F                 | 8/0°S/8                       |
| Ride of                                                                          | Caianggaman SYIP<br>Phase I                                                                               | <b>∺</b> | VII Bobel      | Ubag                                                                          |                                                                                       | 1988 Irrigation                                                                                                           | 3.163 Earthfill                   | 12.5              | 0.1585 7/5                    |
| 1<br>1<br>1<br>1<br>1<br>1                                                       | Note: 11: Present Status; A: Constructed and functioning B: Constructed but damaged C: Under-construction | function | ioning<br>ged  | #2 : Available Data:<br>P/S: Feasibilit<br>D/D: Detailed I<br>C/D: Constructi | able Data;<br>Fessibility Study Rep<br>Detailed Design Engin<br>Construction Dravings | Avzilable Data;<br>P/S: Fersibility Study Report<br>D/D: Detailed Design Engineering Report<br>C/D: Construction Dravings |                                   |                   |                               |