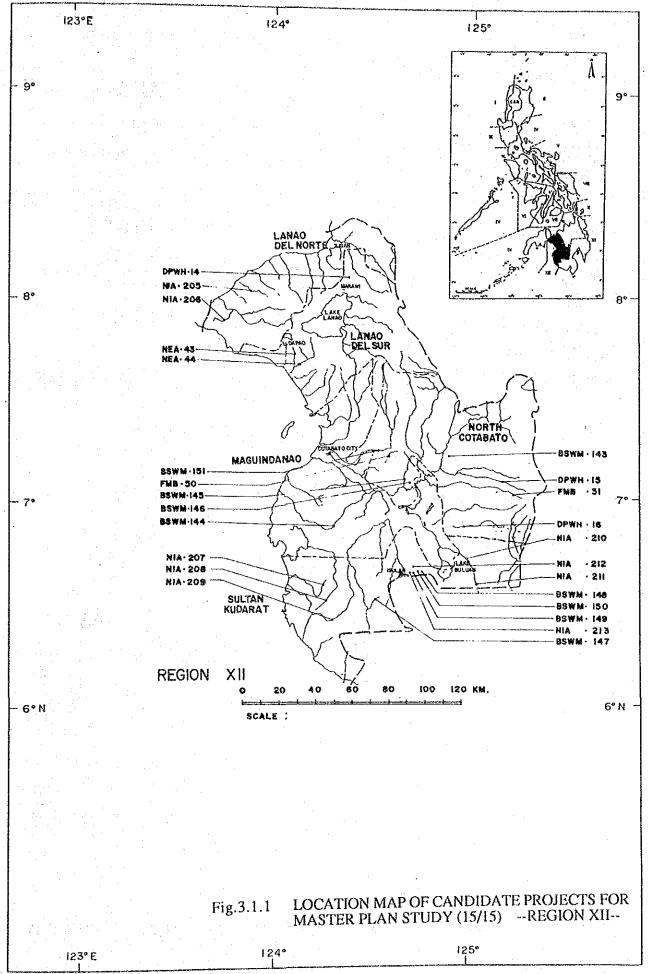

# Fig.3.2.1 PROJECT FORMAT FOR THE REVIEW OF EXISTING DATA AND REPORTS

III. OUTILINE OF PROJECT FEATURES

| SOIL TYPE