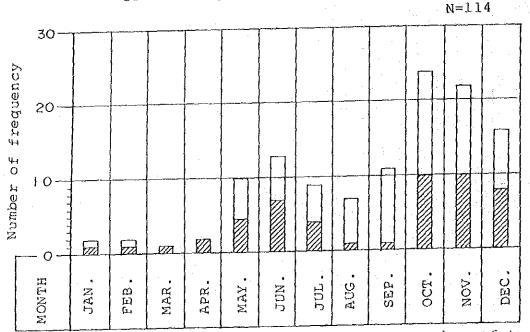

villages

Poblacion : A political center of a town

Monsoon : Predict wind that blows from the sea to the continent

and oppositely in Winter

Trade wind : One of three Philippines air currents, comprising

from a generally easternly direction reaching the island during the period from February to April PACASA classifies the tropical cyclone by the wind

Tropical : PAGASA classifies the tropic cyclone speed in center as follows:

- Tropical depression; up to 17.1 m/sec (33 knot)
- Tropical storm; 17.2 (34 knot) to 32.6 m/sec

(63 knot)

- Typhoon ; over 32.7 m/sec (64 knot)