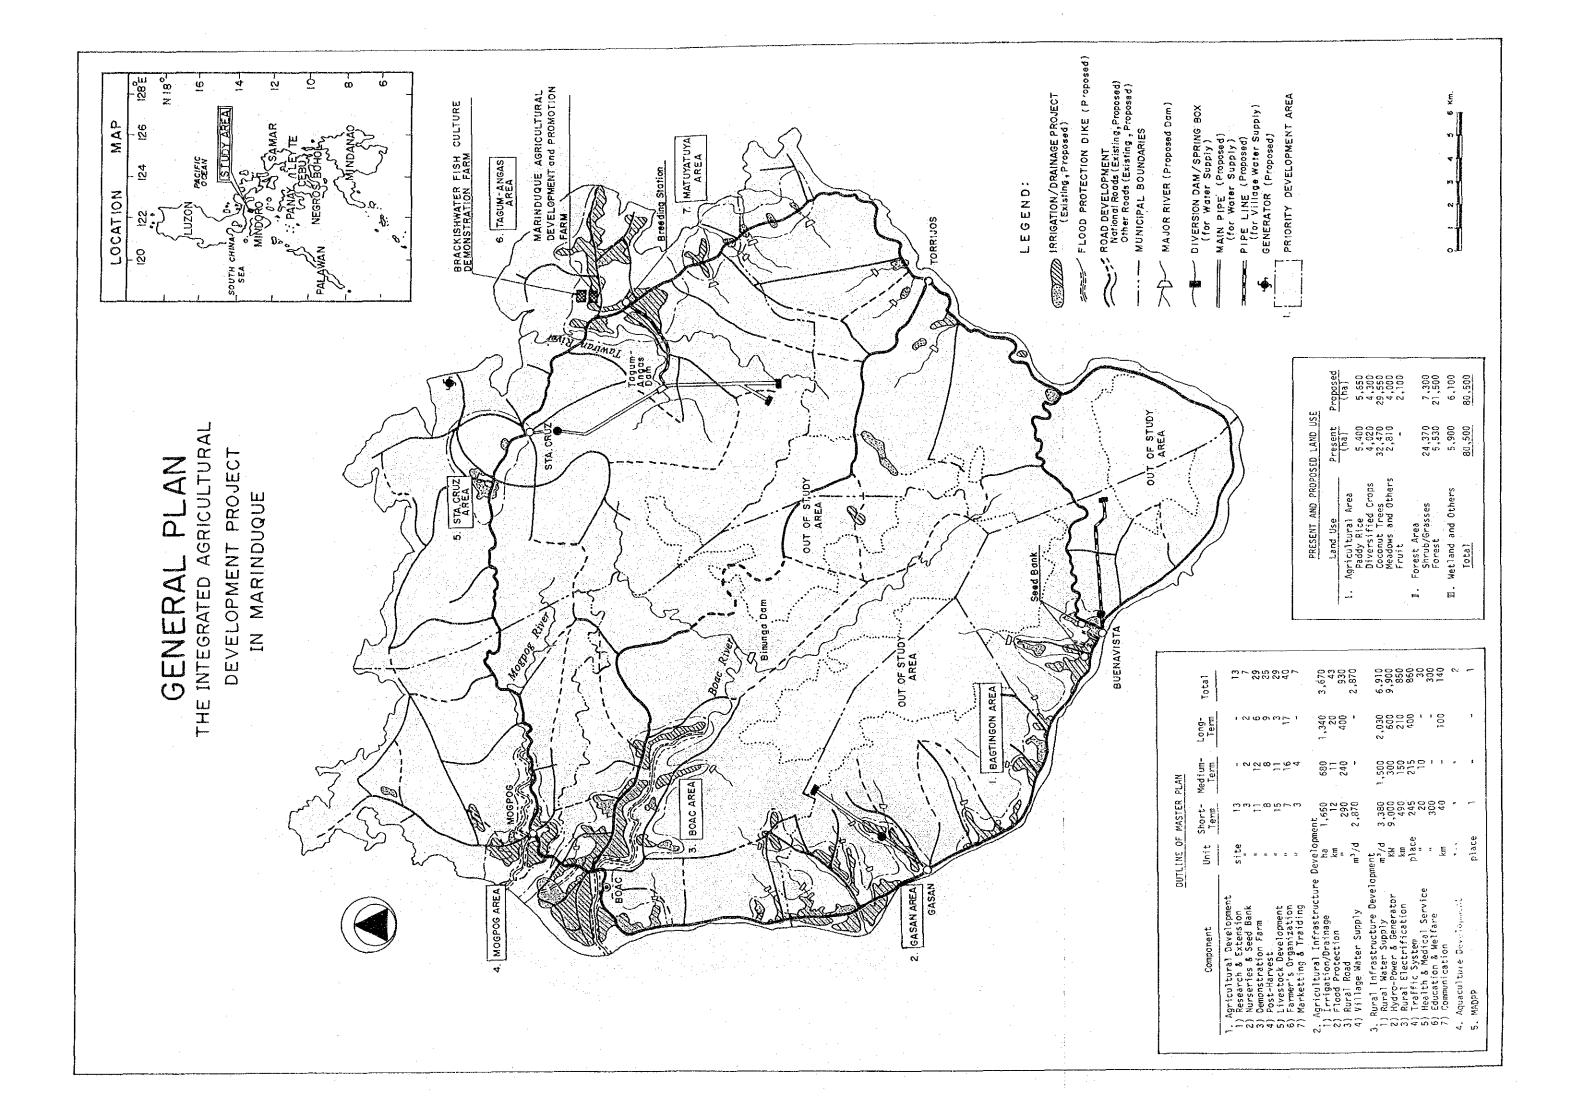

MT : metric ton(s)
B/C : benefit cost ratio

FY: Fiscal year (1st of January to 31st of December)
peso: peso(s) - US\$ 0.04587 (as of June, 1989)
ction dollar(s) 21.80 pesos(as of June, 1989)

GLOSSARY

Study Area : Area of 805 sq.km covered by the Master Plan of the

Integrated Agricultural Development Project in Marinduque

province : A political subdivision of a country comprising

municipalities

A political subdivision of province comprising Barangays

Barangay : A political subdivision of a municipality comprising