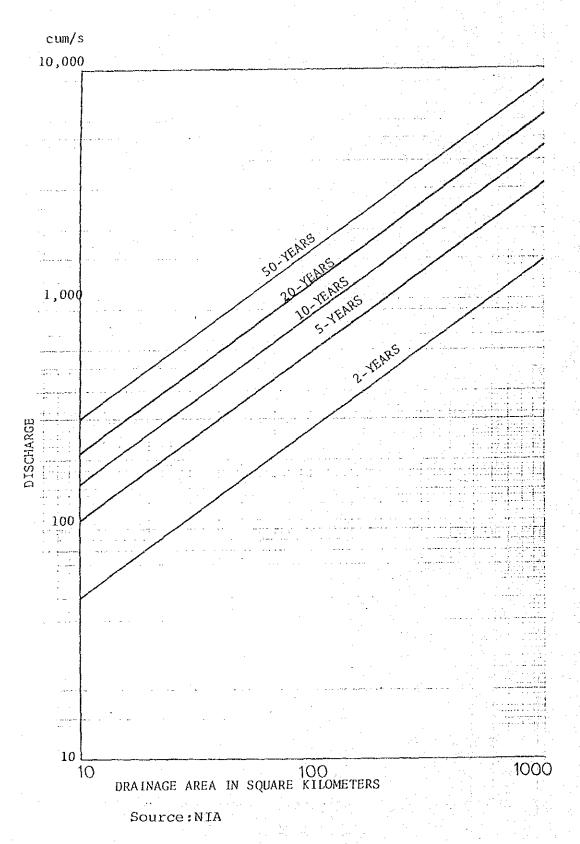

Aug Sep Oct Nov Dec Annual

Evapotraspira- 2.2 2.8 3.8 4.1 3.6 3.2 3.1 2.8 2.8 2.7 2.7 2.5 1,101.1 tion (mm/day)

Note: Evapotranspiration = Potential Evapotranspiration x 0.7

Operation 1: Evapotranspiration subtracted from top to third tanks, from top tank when water in top tank, from second tank when no water in top tank, and so on.

Operation 2: Evapotranspiration reduced to 70% when rainy day.

Figure C-2-3 Tank Model of the Boac River

155. · DISCHARGE observed computed DEC. DEC. NOV NOV. 81. 1961 JUL. JUL 1962 S Ŋ γAM МΑΥ APR. APR 1961 MAR. MAR Catchment Area = 218 sq.km FEB FEB. JAN 1966 20.00 30.00 SD. D 70.0 40.0 99.0 100 (MM) Ea. a 90.0 1000 (m'/s) RAINFALL DISCHARGE C-35

Figure C-2-4 Results of Analysis by Tank Model Method

Figure C-2-5 Nomograph of Probable Flood Discharge



#### C-3 Water Resources Development

#### C-3-1 Available Water Resources in Marinduque Island

The total water resources of the Marinduque island having 935 sq.km is calculated at 2,620 MCM based on the average annual rainfall of 2,800 mm. On the other hand, the total amount of evapotranspiration from the whole island is also estimated at 1,100 mm or 1,030 MCM based on the Los Banous data. The total amount of percolation is assumed at 280 mm or ten percent of rainfall of 2,800 mm, which is equivalent to 260 MCM. Therefore, the total amount of surface run-off is calculated at 1,420 mm or 1,330 MCM. The surface run-off is divided into two categories such as flood discharge and normal discharge. The total annual amount of flood and normal discharges are assumed at 1,140 mm or 1,070 MCM an