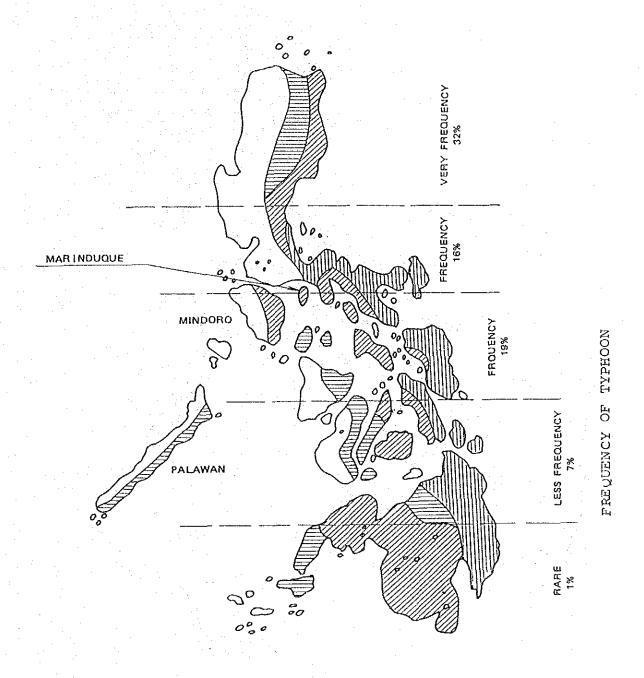

villages

Poblacion : A political center of a town

Monsoon : Predict wind that blows from the sea to the continent

and oppositely in Winter

Trade wind : One of three Philippines air currents, comprising

from a generally easternly direction reaching the island during the period from February to April PACASA classifies the tropical cyclone by the wind

Tropical : PAGASA classifies the tropic cyclone speed in center as follows:

- Tropical depression; up to 17.1 m/sec (33 knot)
- Tropical storm; 17.2 (34 knot) to 32.6 m/sec

(63 knot)

- Typhoon ; over 32.7 m/sec (64 knot)