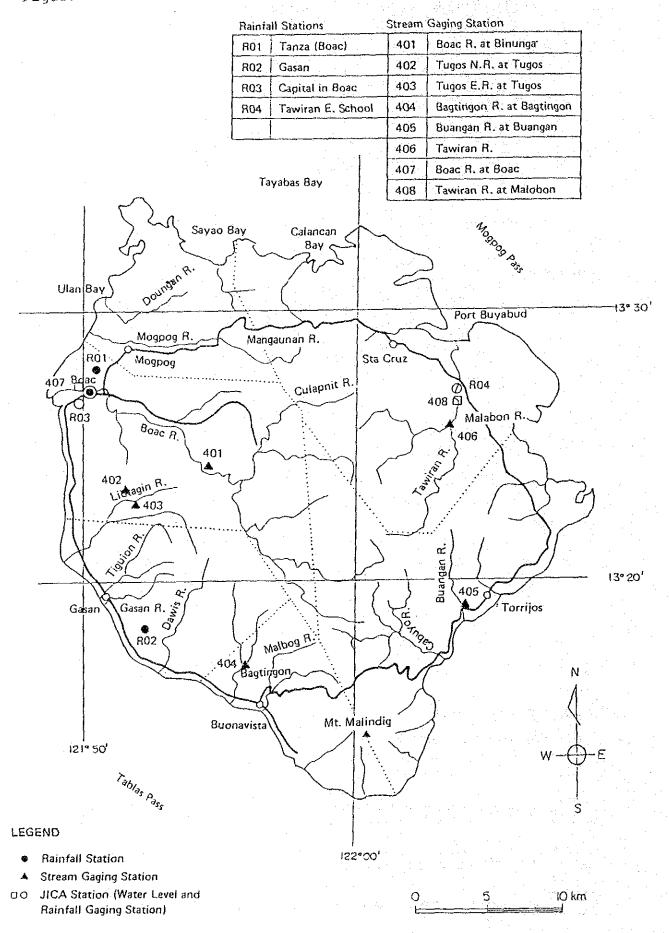

80%), Rice and Others (20%)

Figure C-1-1 Coronas Climatic Classification Map



LEGEND: TYPES OF CLIMATE

CORONAS CLASSIFICATION

| 1st Type: | Two pronounced seasons; dry from November to April; wet do rest of the year.                  | uring the |
|-----------|-----------------------------------------------------------------------------------------------|-----------|
| 2nd Type: | No dry season with a very pronounced, maximum rainfall from N to January.                     | ovember   |
| 3rd Type: | Seasons not very pronounced, relatively dry from November to wet during the rest of the year. | April and |
| 4th Type: | Rainfall more or less evenly distributed throughout the year.                                 |           |

Figure C-1-2 Location Map of Observatories in Marinduque



Figure C-1-3 Location Map of Observatories

Figure C-1-5 Isohyetal Map of Annual Rainfall



Figure C-1-6 Annual Rainfall (BOAC)







Figure C-1-8 Frequency of Tropical Cyclones affected to Marinduque



Note: The oblique lines above represent the number of typhoons



Figure C-1-9 Number of Tropical Cyclones Passed within a Range of 200 Km.

#### C-2 Rivers and Streams

# C-2-1 River Basin

## 1) Scale of River Basin

The Marinduque province having 17 islets occupied the area of 959 sq.km. The main island of Marinduque having an acreage of 935 sq.km, is divided into 32 river basins. Of which only three river basins occupy about 40% of the total drainage area, that is, the Boac river basin of 227 sq.km, the Mogpog river basin of 58 sq.km and the Tawiran river basin of 99 sq.km. The acr