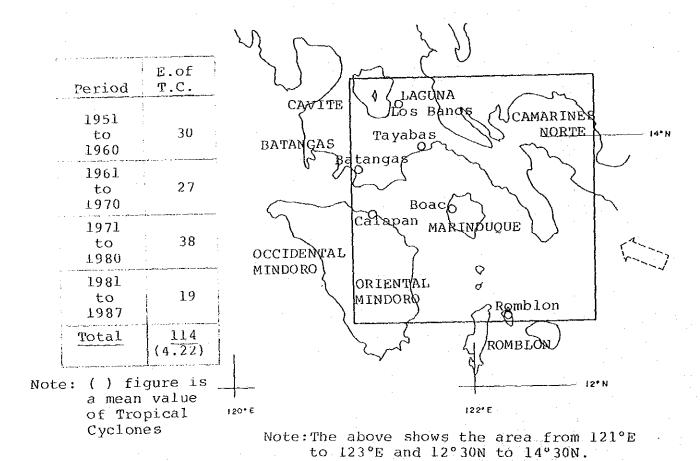

villages

Poblacion : A political center of a town

Monsoon : Predict wind that blows from the sea to the continent

and oppositely in Winter

Trade wind : One of three Philippines air currents, comprising

from a generally easternly direction reaching the island during the period from February to April PACASA classifies the tropical cyclone by the wind

Tropical : PAGASA classifies the tropic cyclone speed in center as follows:

- Tropical depression; up to 17.1 m/sec (33 knot)
- Tropical storm; 17.2 (34 knot) to 32.6 m/sec

(63 knot)

- Typhoon ; over 32.7 m/sec (64 knot)