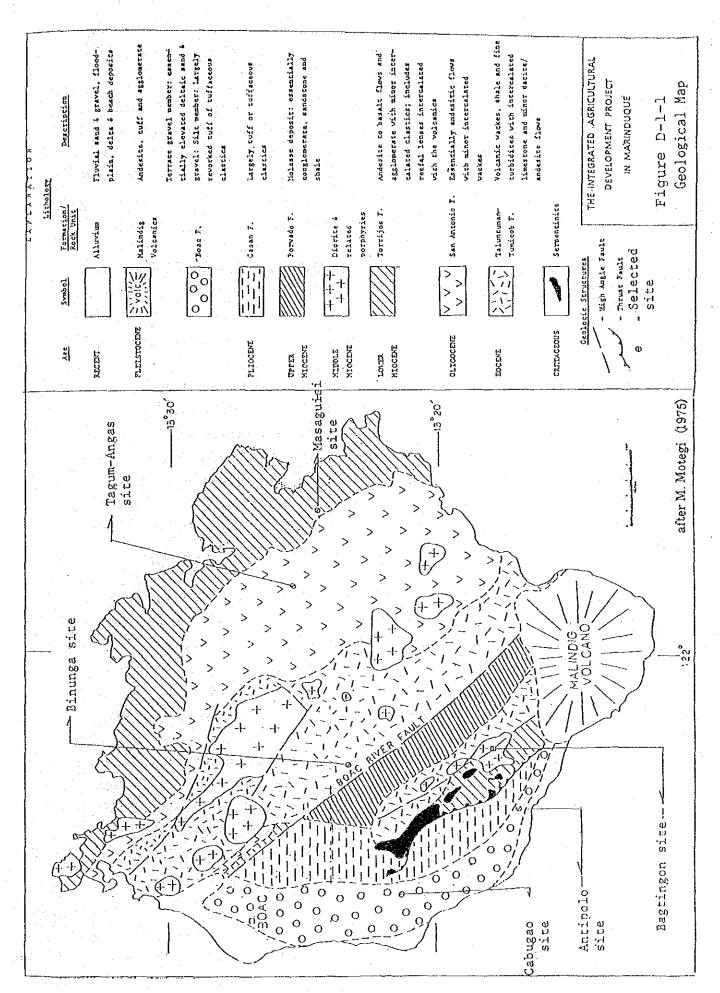

ng, standard penetration test, etc. are deemed essential in the proper evaluation of the foundation conditions obtaining at the site.

#### D-1-4 Construction Materials

Impervious core materials are available in large quantities in practically all the sites investigated. As for the other types of materials, the followings are its potential sources:

- Concrete aggregates and filters: The floodplains of Boac and
  Libtanging rivers and its
  tributaries.
- Riprap: areas underlain by volcanic rocks and diorite.

The field and laboratory tests, however, should be undertaken to determine its actual engineering properties thus ascertaining its suitability as construction materials. The selection of the source area for potential dam sites will be guided principally by economic considerations.



# D-2 Seismicity

The historical seismic data of Southern Luzon indicates that Marinduque is located within an area of a low level of seismic activity as no significant earthquake with a magnitude greater than five (5) has been recorded within a 50 km radius from the island.

# D-3 Hydrogeology

### D-3-1 Classification of Groundwater Areas

For planning purposes, Marinduque is divided into three groundwater zones: shallow well areas, where wells with depths not greater than 20 m are recommended and the static water levels are generally within six meters below ground surface; deep well areas, where wells with depths greater than 20 m are recommended and the static water levels usually exceeding six meters below ground surface; and, difficult areas, where groundwater depths vary considera