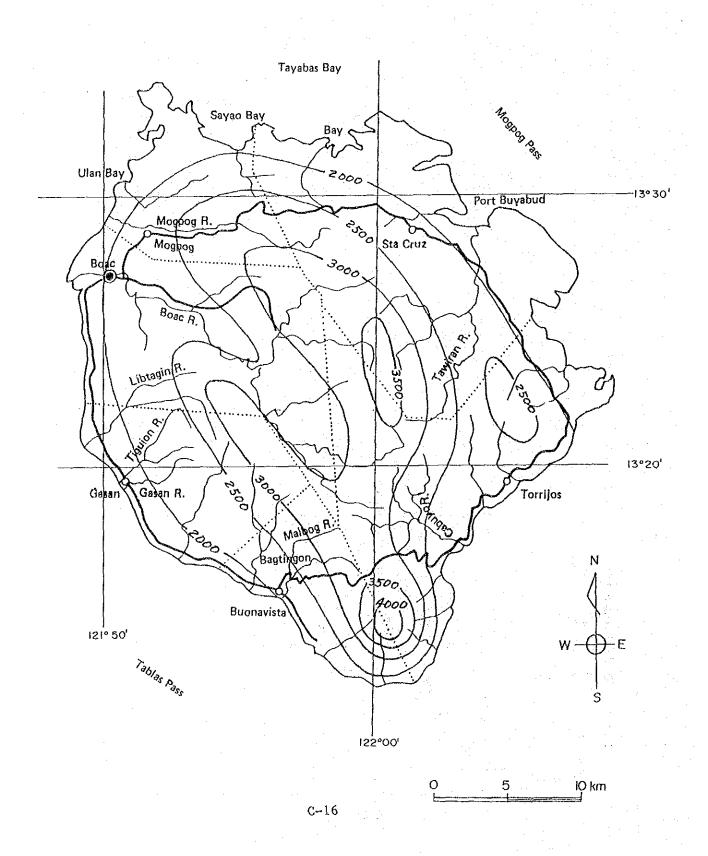

S OF CLIMATE

CORONAS CLASSIFICATION

| 1st Type: | Two pronounced seasons; dry from November to April; wet do rest of the year.                  | uring the |
|-----------|-----------------------------------------------------------------------------------------------|-----------|
| 2nd Type: | No dry season with a very pronounced, maximum rainfall from N to January.                     | ovember   |
| 3rd Type: | Seasons not very pronounced, relatively dry from November to wet during the rest of the year. | April and |
| 4th Type: | Rainfall more or less evenly distributed throughout the year.                                 |           |

Figure C-1-2 Location Map of Observatories in Marinduque



Figure C-1-3 Location Map of Observatories

Figure C-1-5 Isohyetal Map of Annual Rainfall



Figure C-1-6 Annual Rainfall (BOAC)







Figure C-1-8 Frequency of Tropical Cyclones affected to Marinduque



Note: The oblique lines above represent the number of typhoons



Figure C-1-9 Number of Tropical Cyclones Passed within a Range of 200 Km.

#### C-2 Rivers and Streams

# C-2-1 River Basin

## 1) Scale of River Basin

The Marinduque province having 17 islets occupied the area of 959 sq.km. The main island of Marinduque having an acreage of 935 sq.km, is divided into 32 river basins. Of which only three river basins occupy about 40% of the total drainage area, that is, the Boac river basin of 227 sq.km, the Mogpog river basin of 58 sq.km and the Tawiran river basin of 99 sq.km. The acreage of other river basins is only about 20 sq.km on an average. (refer to Figure C-2-1)

###