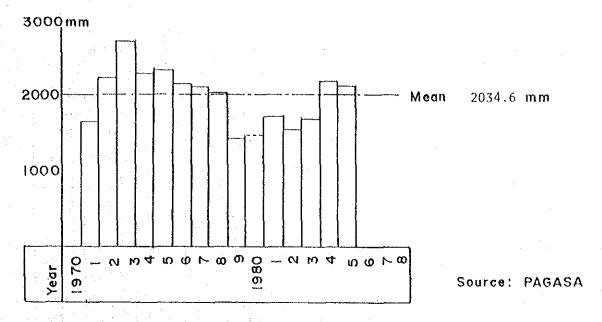

1st Type: | Two pronounced seasons; dry from November to April; wet do rest of the year.                  | uring the |
|-----------|-----------------------------------------------------------------------------------------------|-----------|
| 2nd Type: | No dry season with a very pronounced, maximum rainfall from N to January.                     | ovember   |
| 3rd Type: | Seasons not very pronounced, relatively dry from November to wet during the rest of the year. | April and |
| 4th Type: | Rainfall more or less evenly distributed throughout the year.                                 |           |

Figure C-1-2 Location Map of Observatories in Marinduque



Figure C-1-3 Location Map of Observatories

Figure C-1-5 Isohyetal Map of Annual Rainfall



Figure C-1-6 Annual Rainfall (BOAC)







Figure C-1-8 Frequency of Tropical Cyclones affected to Marinduque



Note: The oblique lines above represent the number of typhoons



Figure C-1-9 Number of Tropical Cyclones Passed within a Range of 200 Km.

#### C-2 Rivers and Streams

# C-2-1 River Basin

## 1) Scale of River Basin

The Marinduque province having 17 islets occupied the area of 959 sq.km. The main island of Marinduque having an acreage of 935 sq.km, is divided into 32 river basins. Of which only three river basins occupy about 40% of the total drainage area, that is, the Boac river basin of 227 sq.km, the Mogpog river basin of 58 sq.km and the Tawiran river basin of 99 sq.km. The acreage of other river basins is only about 20 sq.km on an average. (refer to Figure C-2-1)

### 2) Vegetation of River Basin

The vege