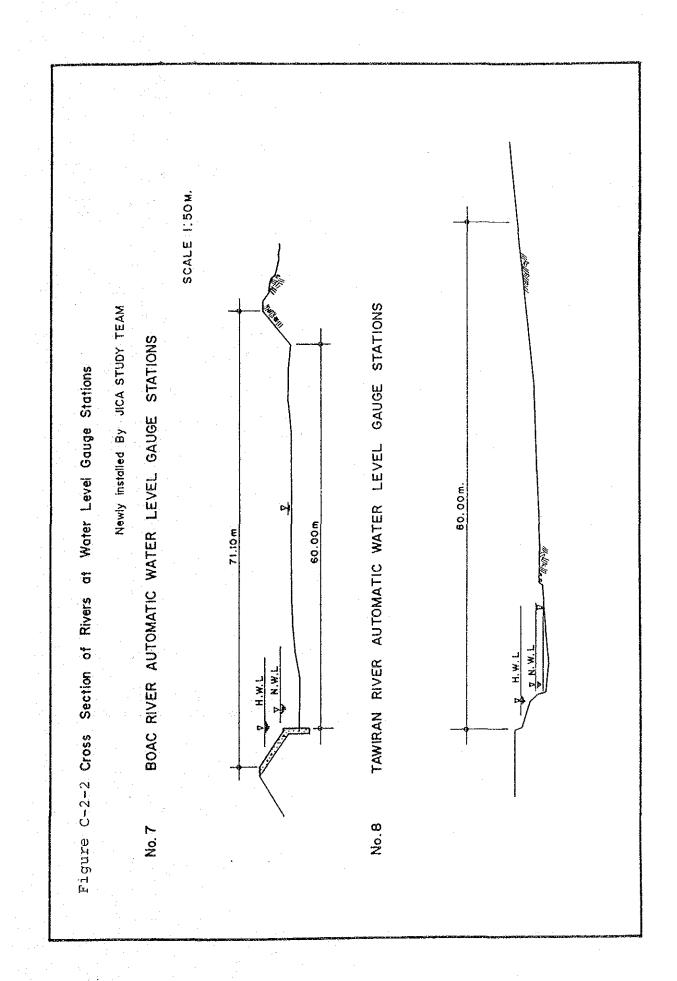

|



LOCATION:

Boac (Boac River)

DRAINAGE AREA:

218 sq.km.

STUDY PERIOD:

1961-68



Evapotranspiration

Jan Feb Mar Apr May Jun Jul Aug Sep Oct Nov Dec Annual

Evapotraspira- 2.2 2.8 3.8 4.1 3.6 3.2 3.1 2.8 2.8 2.7 2.7 2.5 1,101.1 tion (mm/day)

Note: Evapotranspiration = Potential Evapotranspiration x 0.7

Operation 1: Evapotranspiration subtracted from top to third tanks, from top tank when water in top tank, from second tank when no water in top tank, and so on.

Operation 2: Evapotranspiration reduced to 70% when rainy day.

Figure C-2-3 Tank Model of the Boac River

155. · DISCHARGE observed computed DEC. DEC. NOV NOV. 81. 1961 JUL. JUL 1962 S Ŋ γAM МΑΥ APR. APR 1961 MAR. MAR Catchment Area = 218 sq.km FEB FEB. JAN 1966 20.00 30.00 SD. D 70.0 40.0 99.0 100 (MM) Ea. a 90.0 1000 (m'/s