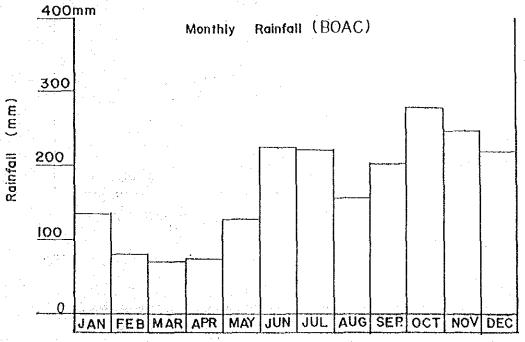

villages

Poblacion : A political center of a town

Monsoon : Predict wind that blows from the sea to the continent

and oppositely in Winter

Trade wind : One of three Philippines air currents, comprising

from a generally easternly direction reaching the island during the period from February to April PACASA classifies the tropical cyclone by the wind

Tropical : PAGASA classifies the tropic cyclone speed in center as follows:

- Tropical depression; up to 17.1 m/sec (33 knot)
- Tropical storm; 17.2 (34 knot) to 32.6 m/sec

(63 knot)

- Typhoon ; over 32.7 m/sec (64 knot)