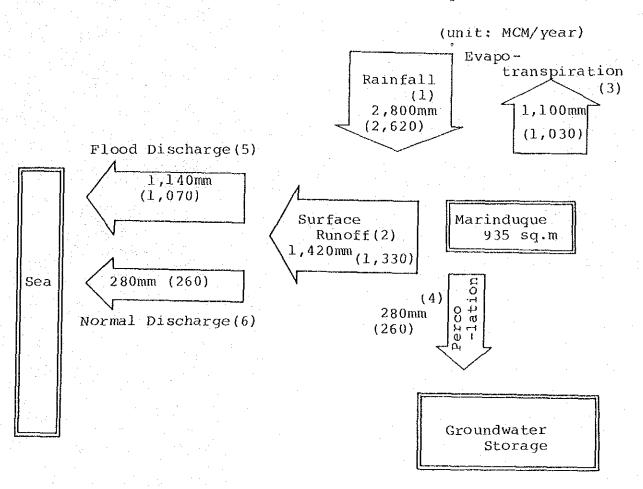

d out to the sea without any utilization.

#### C-3-3 Proposed Water Utilization

After completion of the various projects and increase of the number of inhabitants, the following water utilization is considered.

| Irrigation water | 3,910 ha x 1,900 mm                            | = 74 | MCM |
|------------------|------------------------------------------------|------|-----|
| Water supply     | $306,000 \times 60 $ lit/day/person x 365 days | = 7  | MCM |
| Others           | 20% of above total                             | = 19 | MCM |
|                  | Total                                          | 100  | MCM |

The water utilization rate will be improved up to about eight percent in the future. (100 MCM / 1,330 MCM  $\times$  100 = 8%)

Figure C-3-1 Water Balance in Marinduque



Legend:

- (1) Annual Rainfall: based on isohyetal map of annual rainfall
- (2) Surface Runoff: (1) x 50%
- (3) Evapo-transpiration: 1,600mm (open pan evaporation) x 70%
- (4) Percolation : (1)-(2)-(3)
- (5) Flood Discharge: assumed at 80% of annual discharge
- (6) Normal Discharge: (2)-(5)



# APPENDIX D GEOLOGY AND HYDROGEOLOGY

|      |          |                                       | Page |
|------|----------|---------------------------------------|------|
| D- 1 | Geology  | •••••                                 | D- 1 |
|      | D-1-1    | Regional Geology                      | D- 1 |
|      | D-1-2    | Geologic Structures                   | D- 1 |
|      | D-1-3    | Geology at Major Selected Sites       | D 2  |
|      | D-1-4    | Construction Materials                | D-