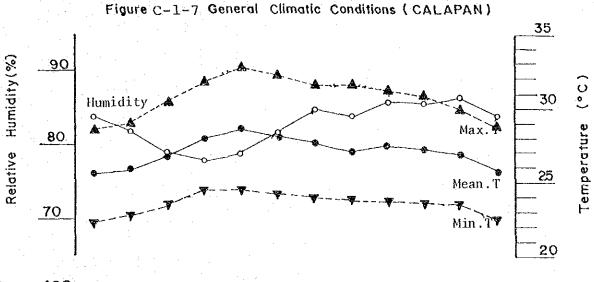

villages

Poblacion : A political center of a town

Monsoon : Predict wind that blows from the sea to the continent

and oppositely in Winter

Trade wind : One of three Philippines air currents, comprising

from a generally easternly direction reaching the island during the period from February to April PACASA classifies the tropical cyclone by the wind

Tropical : PAGASA classifies the tropic cyclone speed in center as follows:

- Tropical depression; up to 17.1 m/sec (33 knot)
- Tropical storm; 17.2 (34 knot) to 32.6 m/sec

(63 knot)

- Typhoon ; over 32.7 m/sec (64 knot)