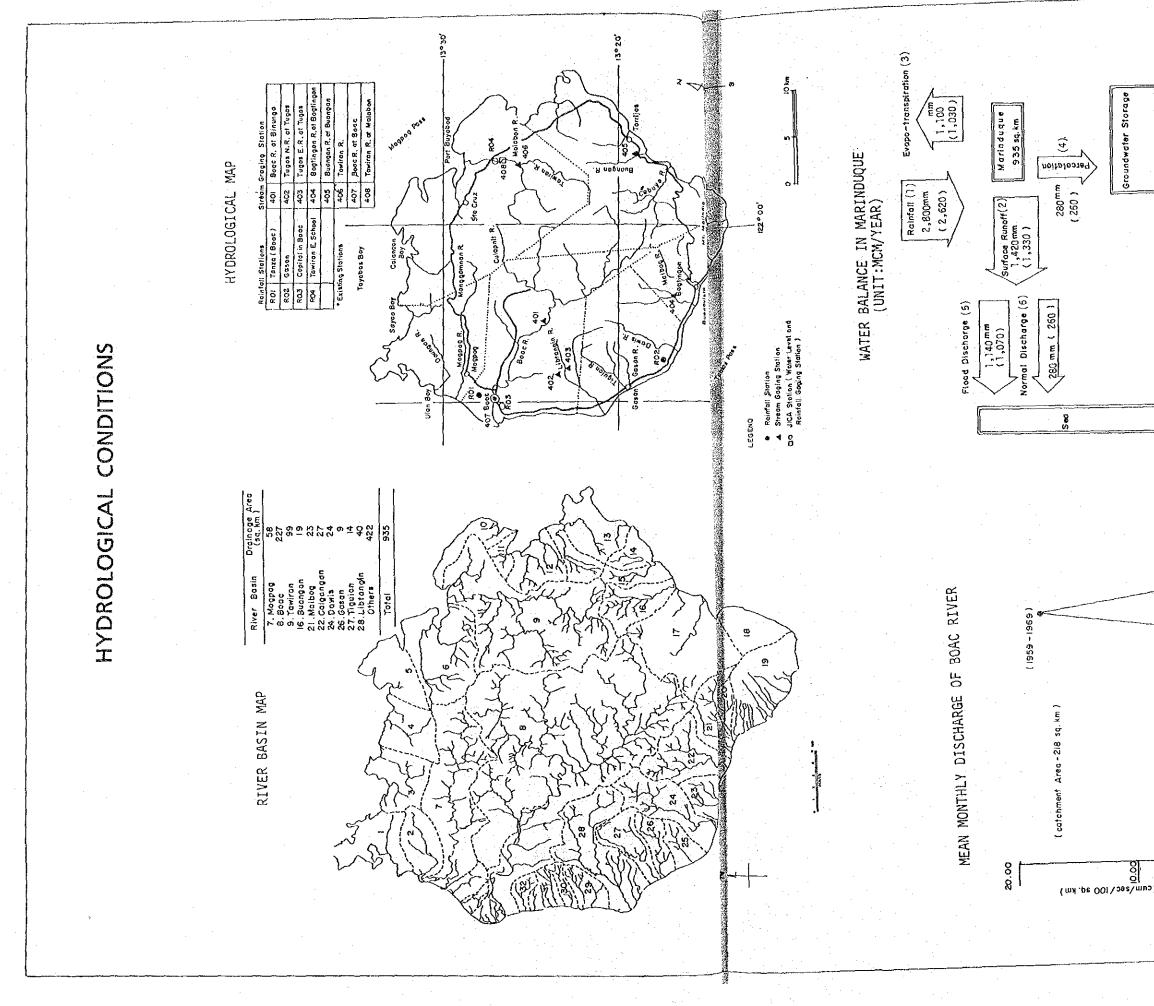

- 2 -

|               | <ul> <li>gend;</li> <li>(1) Annual Rainfall: based on Isohyetal Map of Annual Rainfall</li> <li>(2) Surface Runoff: (1) x 50%</li> <li>(3) Evapo-transpiration: 1,600mm(0pen Pan Evaporation) x 70%</li> <li>(4) Percolation: (1)-(2)-(3)</li> <li>(5) Fiood Discharge: assumed at 80% of Annual Discharge</li> <li>(6) Normal Discharge: (2)-(5)</li> </ul> |
|---------------|--------------------------------------------------------------------------------------------------------------------------------------------------------------------------------------------------------------------------------------------------------------------------------------------------------------------------------------------------------------|
|               | Legend;<br>(1) An<br>(2) Su<br>(3) Ev<br>(4) Pe<br>(5) Pi<br>(6) No                                                                                                                                                                                                                                                                                          |
|               | АРН                                                                                                                                                                                                                                                                                                                                                          |
| у<br>9 еблоцо | о<br>ИАЦ<br>ВЭР<br>ЯАМ                                                                                                                                                                                                                                                                                                                                       |