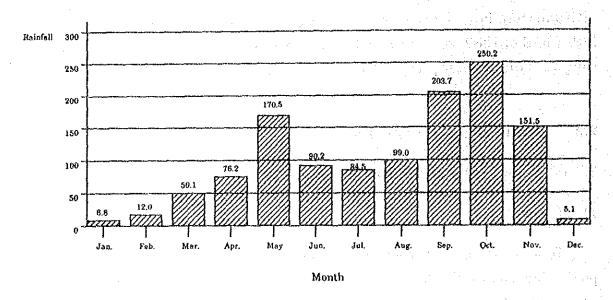

atthaya town and is jutted to into the sea with a plain sloping from top of Ong Phra hill (about 100m above the sea level) to the sea.

The area behind the flat land along seashore forms the lowlands where swamps are distributed in some places. The lowlands have a function of temporary retardation pends for rain water coming down from the uplands. Behind the lowlands, Sukhumvit road and railway on raised embankment run generally parallel to beach line. These also have a function of like levee for flood from the uplands.

#### 2) Climate

The study area is in a tropical forest zone with the climate divided into dry (December - April) and wet (May - November) seasons. Eight years records of an observation station in Phatthaya present information about rainfall as shown in the figure below.



Monthly Mean Rainfall (PHATTHAYA)

[unit: mm/month]

The annual average rainfall is about 1200 mm, ranging from 815 mm to 1630 mm, of which more than 80% of annual rainfall occurs during wet season. The amount of rainfalls in Phatthaya is somewhat less than other areas in Thailand.

The annual average temperature is around 27 degrees C, highest in April and lowest in December with small difference from the average.

Typhoons, in most cases, originate in South China Sea during June to December and pass through the northern part of Thailand from June to September and its southern part from October to December. The east coast of Gulf of Thailand has seldom suffered from the damage of typhoon.

The average wind velocity ranges from 2.5 m/s to 7.0 m/s with the direction of south-westery from