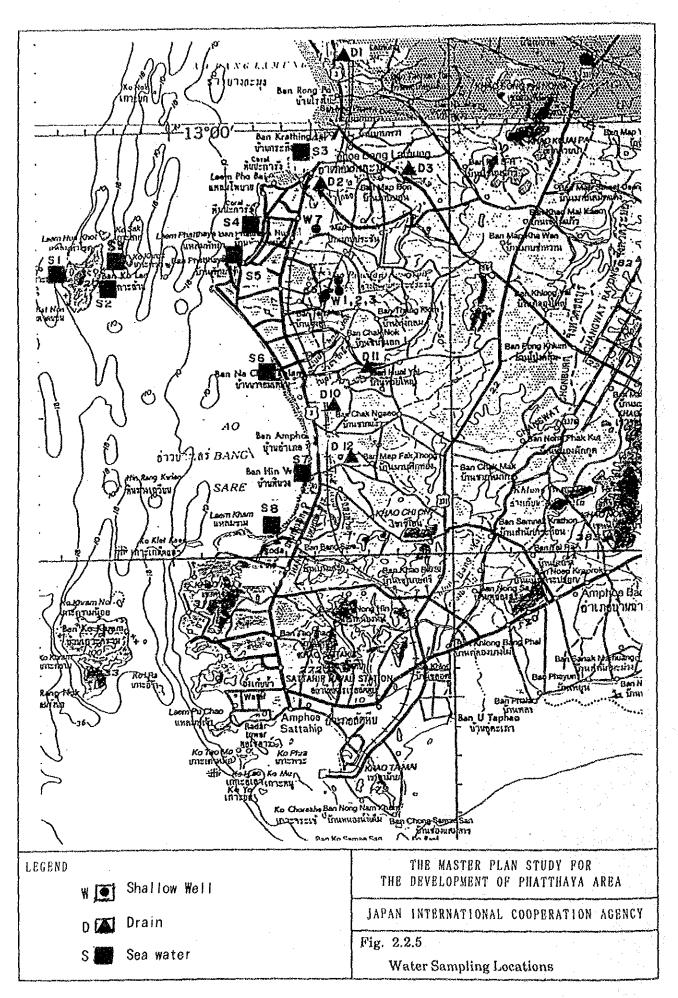

|          |                           |        |               |      |        |          |            |          |

Average Temp. of water samples was 27.3 °C (Range 28 - 30 °C) বারাভারা Remarks:

Groundwater quality standards for drinking purpose, Miniutry of Industry

COD by Potassium Dichromate method

Standard in terms of total solids

Orchid Lodge Hotel (North Phatthaya)

Nipa Lodge Hotel (Central Phatthaya)

Siam Bayshore Hotel (South Phatthaya) H W.3

Khuan Phien's house, ~ 30m from solid waste dumping site Phatthaya Slaughter House 11 H

Khuan Nii's house, ~ 400m from solid waste dumping site

Khuan Chamnong's house, ~ 700m from solid waste dumping site Haad Samae, Ko Lan. - 50m form the beach n n I



Fig. 2.2.4 Major Threats to Marine Environment in Phatthaya Area