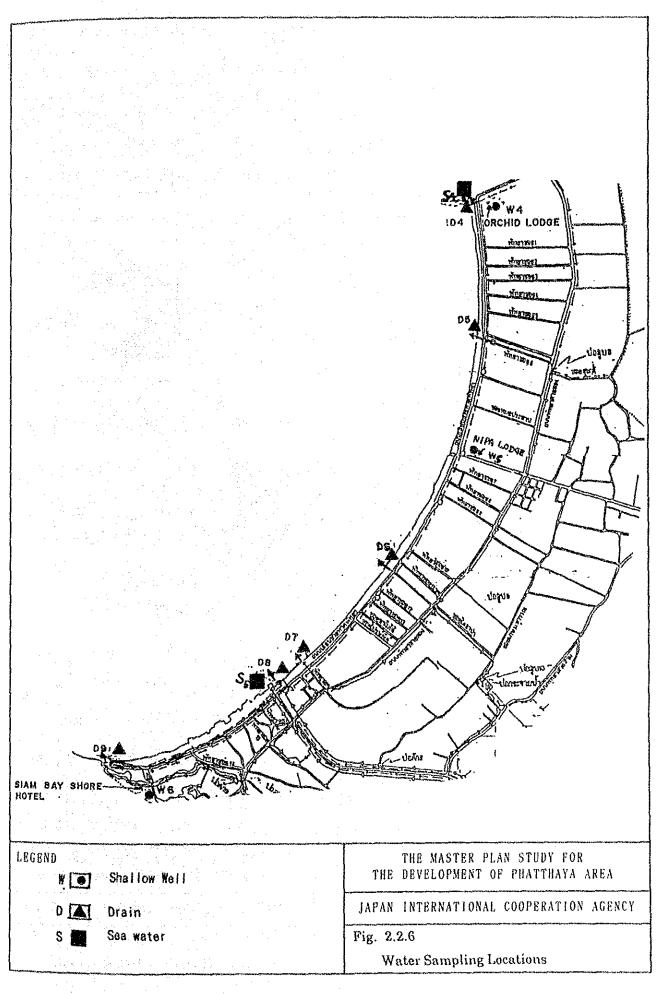

|          |                           |        |               |      |        |          |            |          |

Average Temp. of water samples was 27.3 °C (Range 28 - 30 °C) বারাভারা Remarks:

Groundwater quality standards for drinking purpose, Miniutry of Industry

COD by Potassium Dichromate method

Standard in terms of total solids

Orchid Lodge Hotel (North Phatthaya)

Nipa Lodge Hotel (Central Phatthaya)

Siam Bayshore Hotel (South Phatthaya) H W.3

Khuan Phien's house, ~ 30m from solid waste dumping site Phatthaya Slaughter House 11 H

Khuan Nii's house, ~ 400m from solid waste dumping site

Khuan Chamnong's house, ~ 700m from solid waste dumping site Haad Samae, Ko Lan. - 50m form the beach n n I



Fig. 2.2.4 Major Threats to Marine Environment in Phatthaya Area