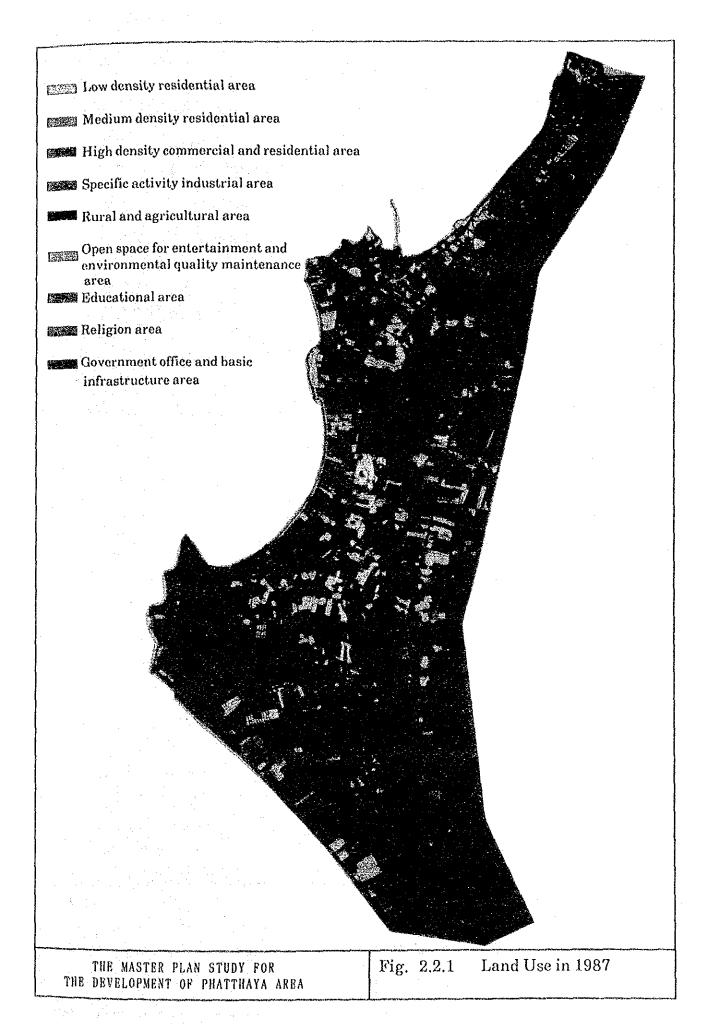

stitutional Area        | 145.62    | 0.45   |
| 4      | Industrial Area           | 167.50    | 0.52   |
| 5      | Warehouse                 | 65.63     | 0.20   |
| 6      | Religious Area            | 464.91    | 1,44   |
| 7      | Infrastructure Area       |           | NAME   |
| 8      | Recreation Area           | 12.50     | 0.04   |
| 9      | Cattle Area               | 45.93     | 0.14   |
| 10     | Road                      | 1,084.51  | 3.36   |
| 11     | School                    | 251.25    | 0.78   |
| 12     | River & Canal             | 236.25    | 0.73   |
| 13     | Rural & Agricultural area | 24,297.15 | 75.16  |
| 14     | Others                    | 365.63    | 1.13   |
| ****** | Total                     | 32,328.75 | 100.00 |

Source: Survey Division, DTCP.







# 2.2.3 Environment & Water Quality

# 1) Urban Environment

Urban environment together with natural environment form an attractive area of Phatthaya area. Unfortunately both environments have been degraded rapidly and any visitors may observe the differences every year. Tourism growth has brought about fast urbanization in Phatthaya accompanied by pollution problem generated by human activities.

Present problems of urban environment are listed as follows:

# a) Water supply:

Shortage of public water supply in Phatthaya area and lack of natural groundwater strata results in exploitation of shallow-well water regardless of its quality. Raw water of poor to moderate quality is carried by trucks and sold at 40-50 Baht/m<sup>3</sup>.

# b) Wastewater and drainage system:

Standard Stan