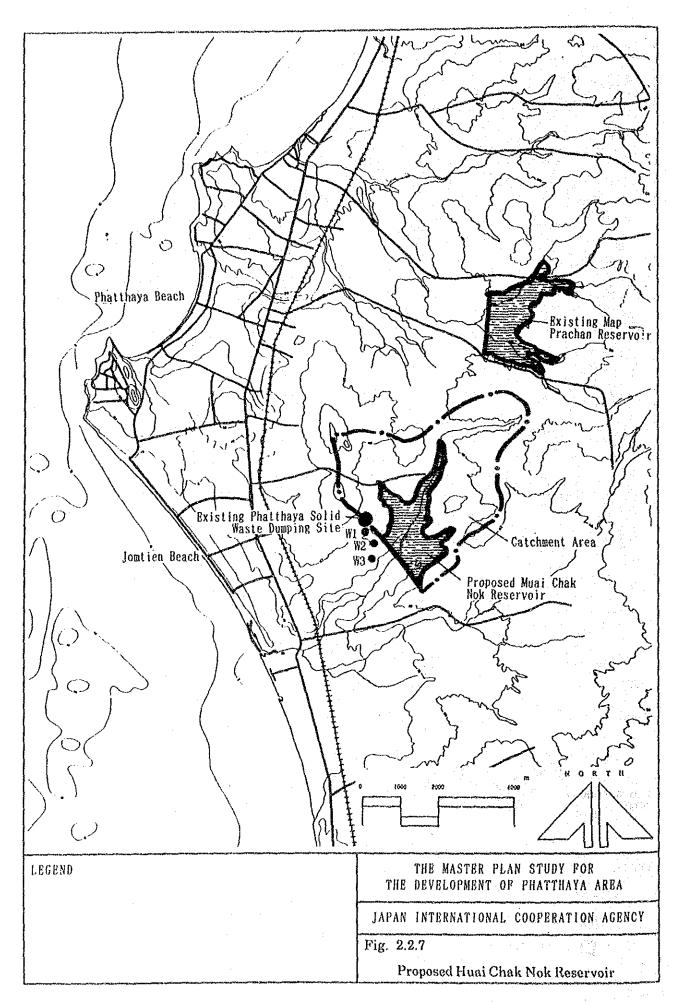

|          |                           |        |               |      |        |          |            |          |

Average Temp. of water samples was 27.3 °C (Range 28 - 30 °C) বারাভারা Remarks:

Groundwater quality standards for drinking purpose, Miniutry of Industry

COD by Potassium Dichromate method

Standard in terms of total solids

Orchid Lodge Hotel (North Phatthaya)

Nipa Lodge Hotel (Central Phatthaya)

Siam Bayshore Hotel (South Phatthaya) H W.3

Khuan Phien's house, ~ 30m from solid waste dumping site Phatthaya Slaughter House 11 H

Khuan Nii's house, ~ 400m from solid waste dumping site

Khuan Chamnong's house, ~ 700m from solid waste dumping site Haad Samae, Ko Lan. - 50m form the beach n n I



Fig. 2.2.4 Major Threats to Marine Environment in Phatthaya Area