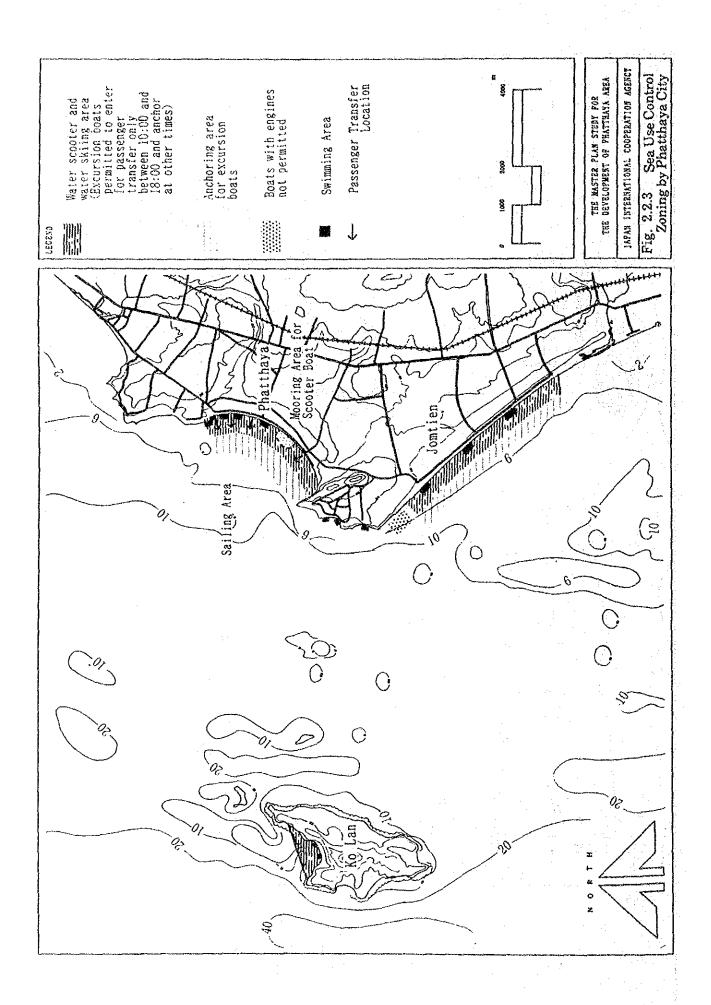

utional Area        | 145.62    | 0.45   |
| 4      | Industrial Area           | 167.50    | 0.52   |
| 5      | Warehouse                 | 65.63     | 0.20   |
| 6      | Religious Area            | 464.91    | 1,44   |
| 7      | Infrastructure Area       |           | NAME   |
| 8      | Recreation Area           | 12.50     | 0.04   |
| 9      | Cattle Area               | 45.93     | 0.14   |
| 10     | Road                      | 1,084.51  | 3.36   |
| 11     | School                    | 251.25    | 0.78   |
| 12     | River & Canal             | 236.25    | 0.73   |
| 13     | Rural & Agricultural area | 24,297.15 | 75.16  |
| 14     | Others                    | 365.63    | 1.13   |
| ****** | Total                     | 32,328.75 | 100.00 |

Source: Survey Division, DTCP.







# 2.2.3 Environment & Water Quality

# 1) Urban Environment

Urban environment together with natural environment form an attractive area of Phatthaya area. Unfortunately both environments have been degraded rapidly and any visitors may observe the differences every year. Tourism growth has brought about fast urbanization in Phatthaya accompanied by pollution problem generated by human activities.

Present problems of urban environment are listed as follows:

# a) Water supply:

Shortage of public water supply in Phatthaya area and lack of natural groundwater strata results in exploitation of shallow-well water regardless of its quality. Raw water of poor to moderate quality is carried by trucks and sold at 40-50 Baht/m<sup>3</sup>.

# b) Wastewater and drainage system:

Standard Standard