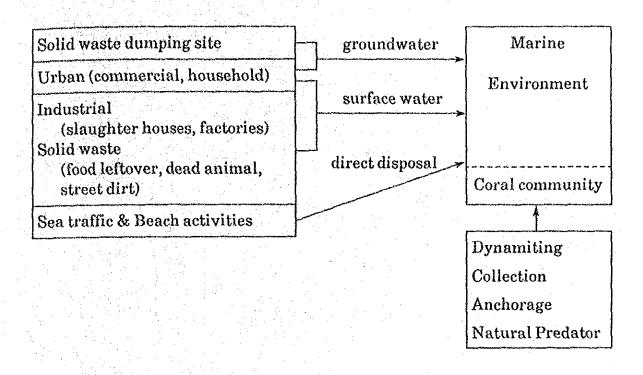

0.0008 | 0.001      |          |
| ,                   |         |             |          |                           |        |               |      |        |          |            |          |

Average Temp. of water samples was 27.3 °C (Range 28 - 30 °C) বারাভারা Remarks:

Groundwater quality standards for drinking purpose, Miniutry of Industry

COD by Potassium Dichromate method

Standard in terms of total solids

Orchid Lodge Hotel (North Phatthaya)

Nipa Lodge Hotel (Central Phatthaya)

Siam Bayshore Hotel (South Phatthaya) H W.3

Khuan Phien's house, ~ 30m from solid waste dumping site Phatthaya Slaughter House 11 H

Khuan Nii's house, ~ 400m from solid waste dumping site

Khuan Chamnong's house, ~ 700m from solid waste dumping site Haad Samae, Ko Lan. - 50m form the beach n n I



Fig. 2.2.4 Major Threats to Marine Environment in Phatthaya Area