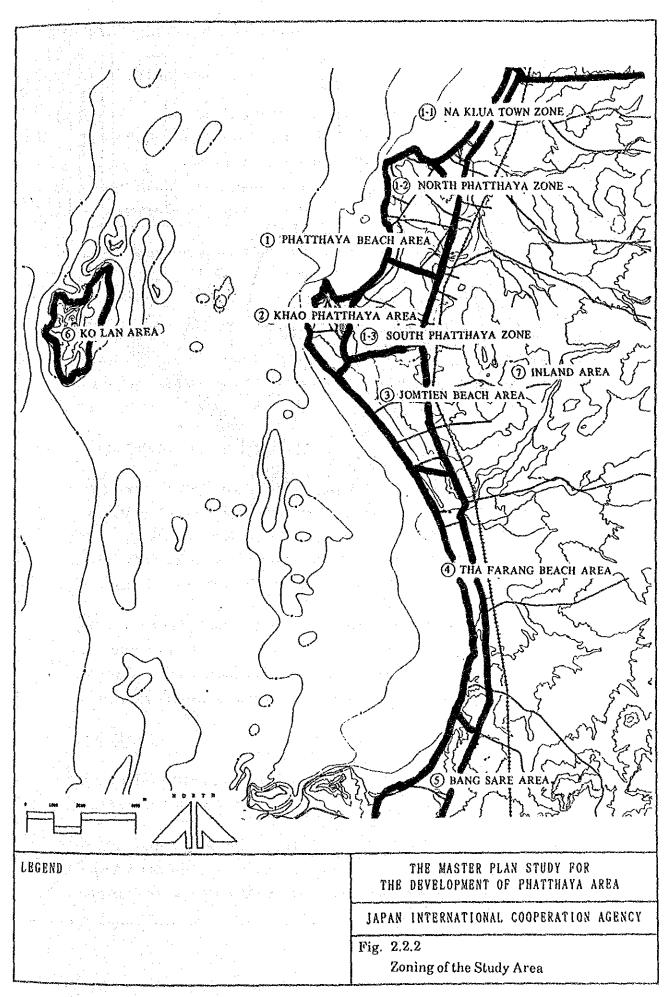

itutional Area        | 145.62    | 0.45   |
| 4      | Industrial Area           | 167.50    | 0.52   |
| 5      | Warehouse                 | 65.63     | 0.20   |
| 6      | Religious Area            | 464.91    | 1,44   |
| 7      | Infrastructure Area       |           | NAME   |
| 8      | Recreation Area           | 12.50     | 0.04   |
| 9      | Cattle Area               | 45.93     | 0.14   |
| 10     | Road                      | 1,084.51  | 3.36   |
| 11     | School                    | 251.25    | 0.78   |
| 12     | River & Canal             | 236.25    | 0.73   |
| 13     | Rural & Agricultural area | 24,297.15 | 75.16  |
| 14     | Others                    | 365.63    | 1.13   |
| ****** | Total                     | 32,328.75 | 100.00 |

Source: Survey Division, DTCP.







# 2.2.3 Environment & Water Quality

# 1) Urban Environment

Urban environment together with natural environment form an attractive area of Phatthaya area. Unfortunately both environments have been degraded rapidly and any visitors may observe the differences every year. Tourism growth has brought about fast urbanization in Phatthaya accompanied by pollution problem generated by human activities.

Present problems of urban environment are listed as follows:

# a) Water supply:

Shortage of public water supply in Phatthaya area and lack of natural groundwater strata results in exploitation of shallow-well water regardless of its quality. Raw water of poor to moderate quality is carried by trucks and sold at 40-50 Baht/m<sup>3</sup>.

# b) Wastewater and drainage system:

Standard Standa