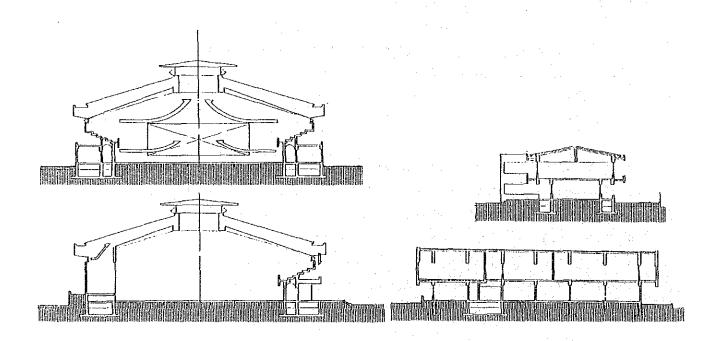

- (1) Hall: Maximum seating capacity of 1,200; with a stage.
- (2) Gymnasium: two volleyball courts (or one basketball court).
- (1) and (2) above should be combined into a miulti-purpose hall. The multi-purpose hall should be able to accommodate physical education, the various seminars sponsored by the Ministry of Health and Welfare and UNICEF, youth sports club activities, boy scout and brownie activities, the administering of various examinations, and the holding of national events. The multi-purpose hall size is not determined by the seating capacity but by the necessary gymnastics facilities which is evaluated as the primary activities to be held in the hall.

A waiting room, locker room, and shower room for physical education teachers, and waiting rooms for instructors should all be provided in the multi-purpose hall.

In view of the climate in Maldives, air conditioning system will

be needed when the multi-purpose hall is for formal events that will be attended by many people. However, as such occasions will be limited, the building should be designed by taking into account the possibility to install an air conditioning system at some future date.

For the building design, consideration should be given to ventilation and lighting system having multi-purpose uses.

Toilets, a movie projector room, and storage space will be required for the multi-purpose hall.

A movable stage is difficult to operate and maintain; therefore, a fixed stage should be provided. A thick curtain for the stage and black curtains for hall windows will be needed.

The following furniture is necessary for the multi-purpose hall: