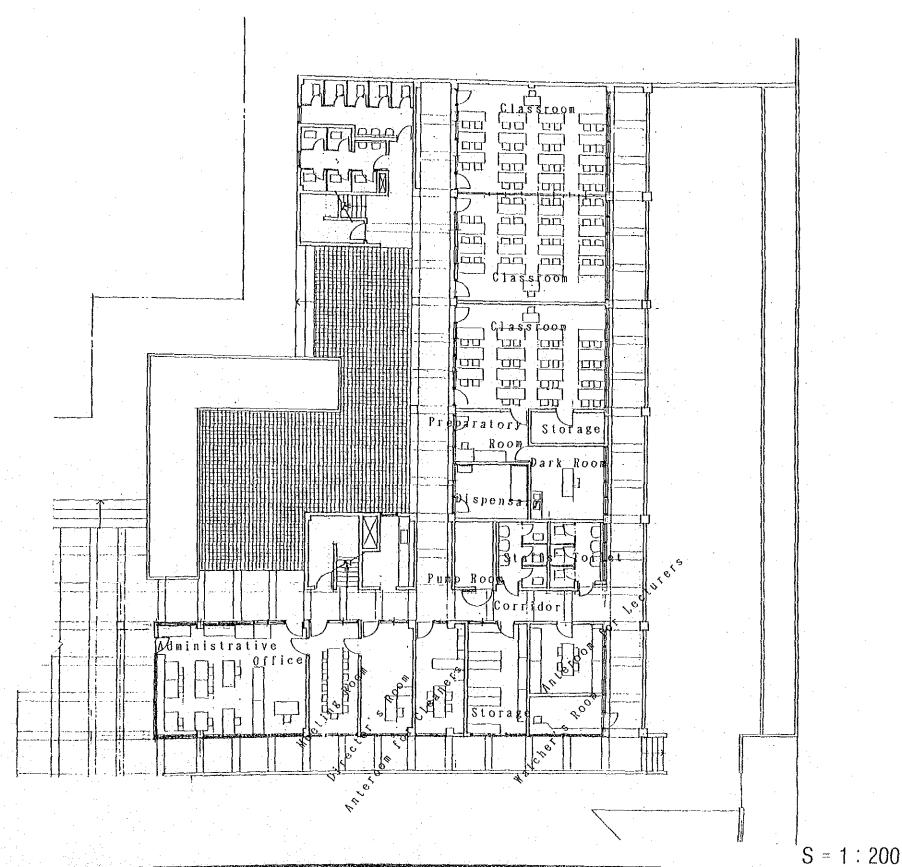

#### (8) Administration Office

The office should be large enough to accommodate the required number of administrative personnel.

A kitchen should be provided.

# (9) First Aid Station

As the Project facilities will be used for physical education, a room to be used as a First Aid Station will be built.

As a general hospital is being constructed near the Project site, this First Aid Station will only be provided with a first-aid kit and a simple bed.