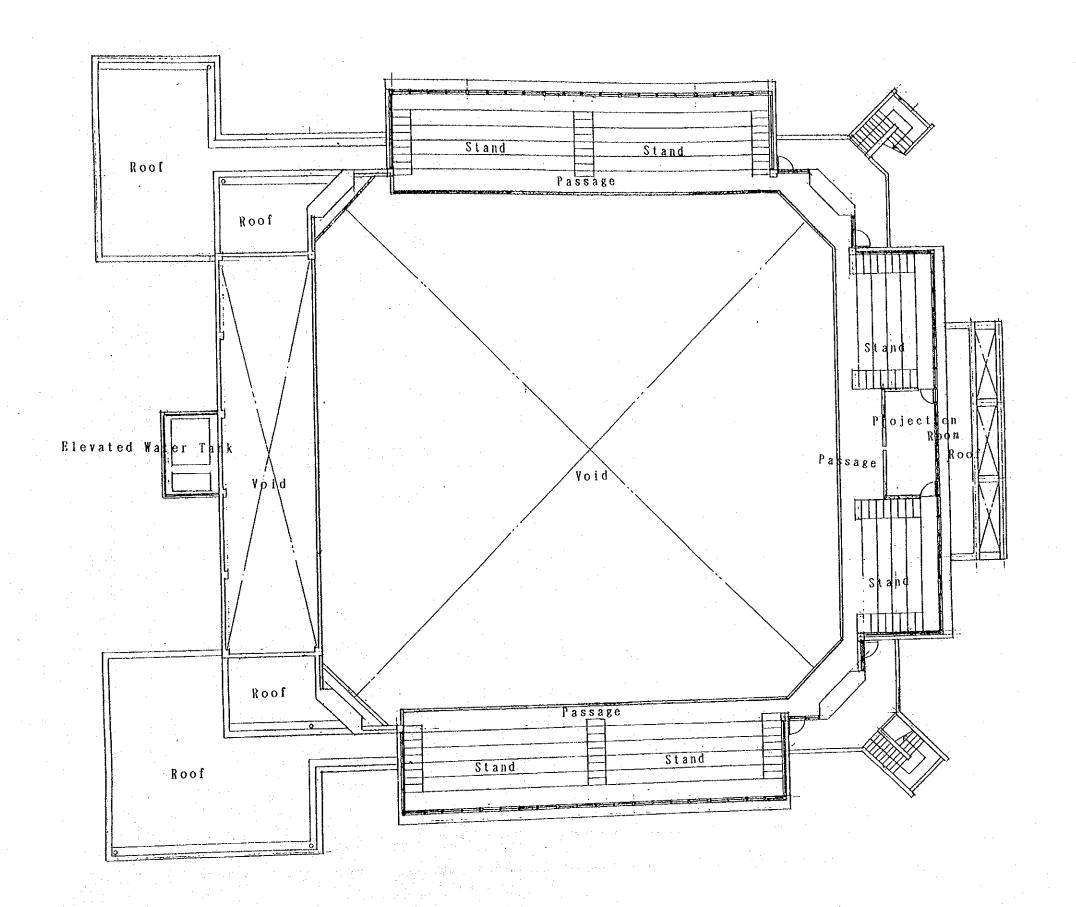

- (1) Hall: Maximum seating capacity of 1,200; with a stage.
- (2) Gymnasium: two volleyball courts (or one basketball court).
- (1) and (2) above should be combined into a miulti-purpose hall. The multi-purpose hall should be able to accommodate physical education, the various seminars sponsored by the Ministry of Health and Welfare and UNICEF, youth sports club activities, boy scout and brownie activities, the administering of various examinations, and the holding of national events. The multi-purpose hall size is not determined by the seating capacity but by the necessary gymnastics facilities which is evaluated as the primary activities to be held in the hall.