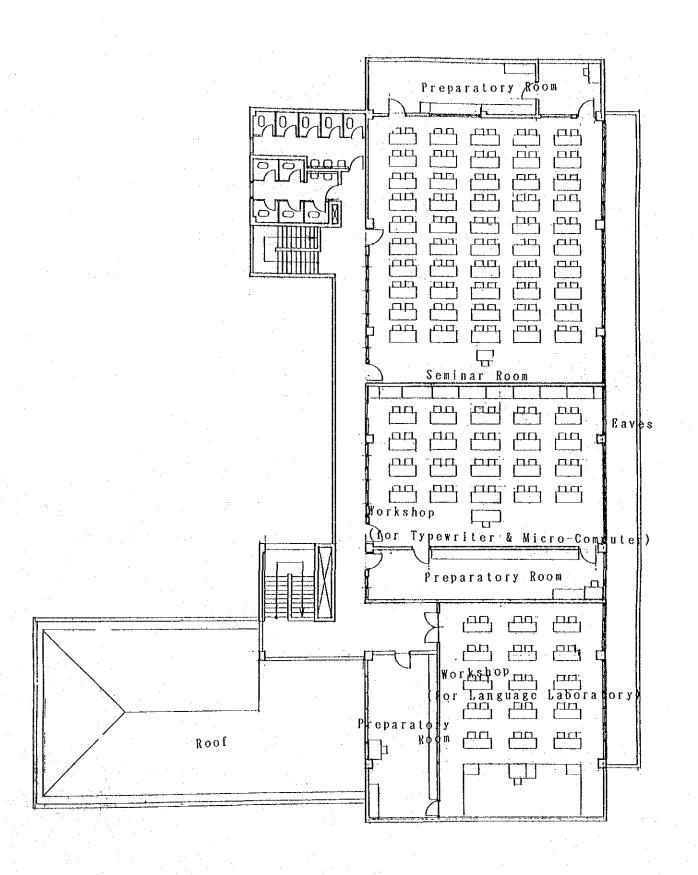

(3) Seminar Room: 100 seat capacity

The room will be used for holding government officers' seminars and other seminars sponsored by the Ministry of Health and Welfare, and UNDP. Only small seminars can be held in the room.

The following furniture will be needed for the seminar room:

1) Meeting desks: 50 each

2) Chairs: 100 each

(4) Workshop 1 (Language Laboratory): 30 seat capacity

For the operation of language laboratory equipment, high temperature and high humidity must be avoided. For this reason, a package type air conditioning unit should be installed in the room.

(5) Workshop 2 (Typing and Microcomputer): 40 seat capacity
For typewriter and microcomputer operations, high temperature and
high humidity must be avoided. For this reason, a package type air
conditioning system should be installed in the room.

### (6) Three Classrooms: 30 seat capacity per room

One of the classrooms should be a type where a photograph studio course can be held.

The classrooms should be designed by taking natural ventilation into account. Desks and chairs for thirty students should be provided in each classroom. Furthermore, the classrooms should be designed so that they can be used by handicapped persons.