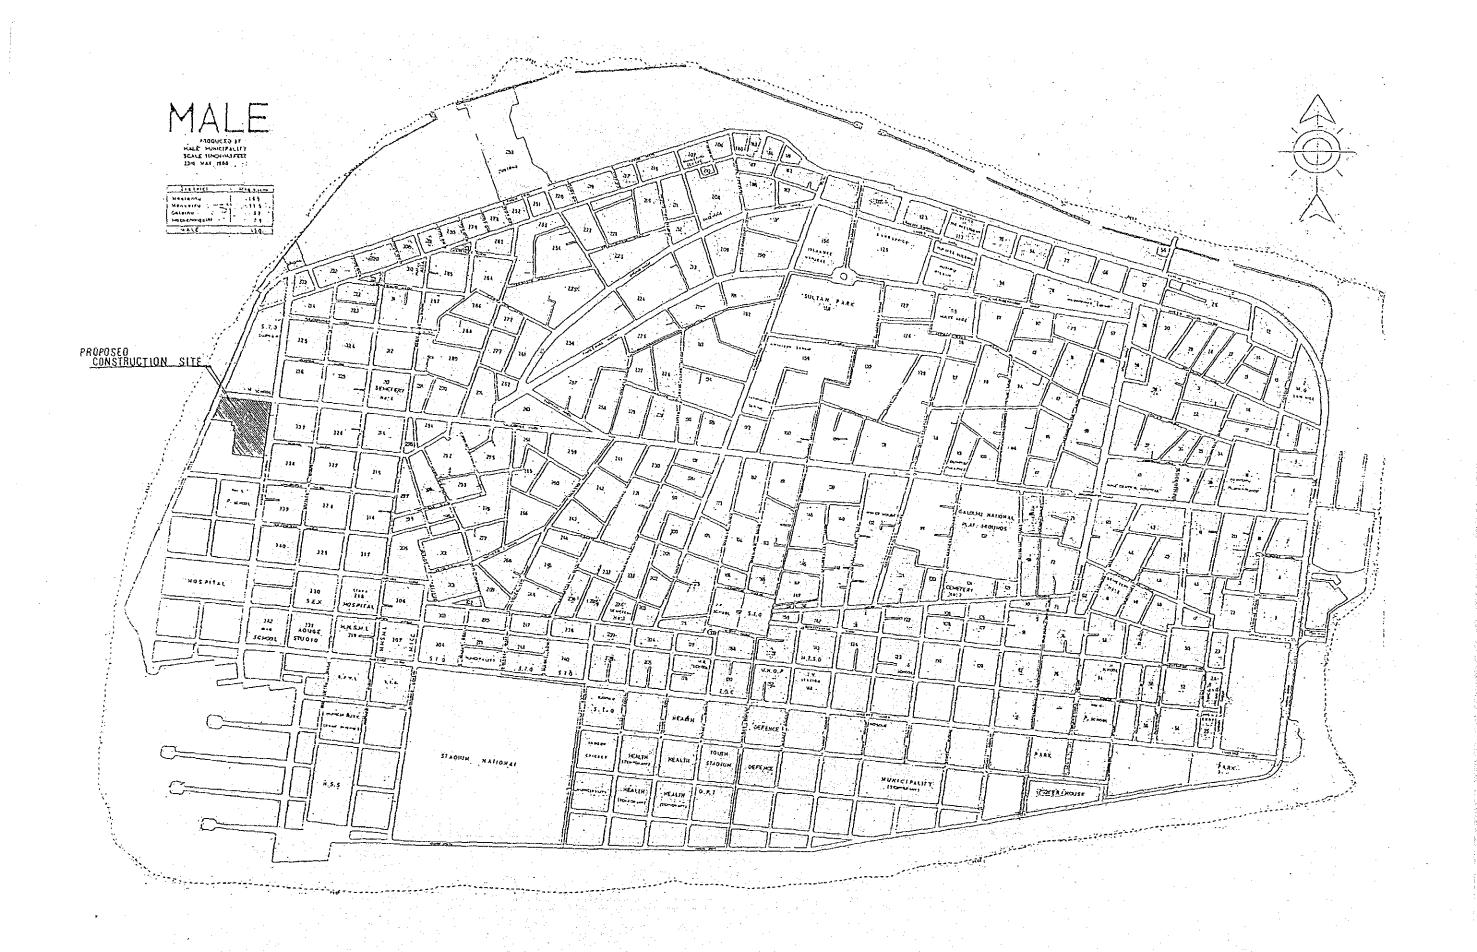

The Maldives' request was for the construction of a building having ten classrooms and one hall that would be adjustable to make room sizes appropriate for use purpose.

If the physical education course and regular courses were held at the same time in the hall and classrooms, the noise and vibrations from the hall would bother the individuals using the classrooms. For this reason, the hall and classrooms were put into two separate buildings.