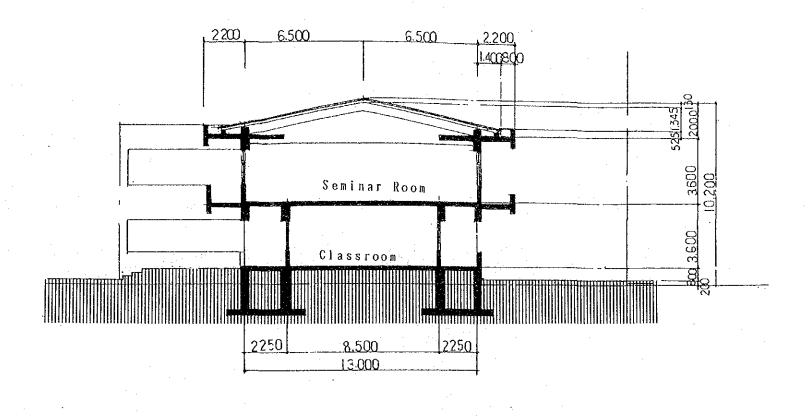

(3) Seminar Room: 100 seat capacity

The room will be used for holding government officers' seminars and other seminars sponsored by the Ministry of Health and Welfare, and UNDP. Only small seminars can be held in the room.

The following furniture will be needed for the seminar room:

1) Meeting desks: 50 each

2) Chairs: 100 each

(4) Workshop 1 (Language Laboratory): 30 seat capacity

For the operation of language laboratory equipment, high temperature and high humidity must be avoided. For this reason, a package type air conditioning unit should be installed in the room.