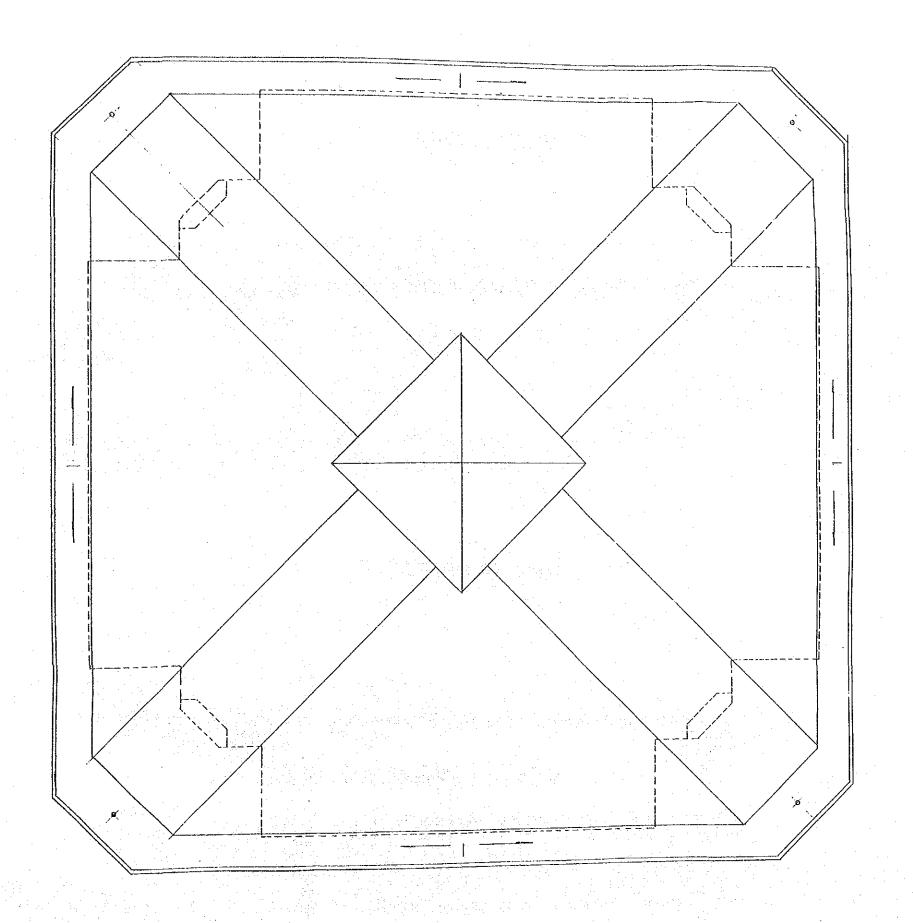

- (1) Hall: Maximum seating capacity of 1,200; with a stage.
- (2) Gymnasium: two volleyball courts (or one basketball court).
- (1) and (2) above should be combined into a miulti-purpose hall. The multi-purpose hall should be able to accommodate physical education, the various seminars sponsored by the Ministry of Health and Welfare and UNICEF, youth sports club activities, boy scout and brownie activities, the administering of various examinations, and the holding of national events. The multi-purpose hall size is not determined by the seating capacity but by the necessary gymnastics facilities which is evaluated as the primary activities to be held in the hall.

A waiting room, locker room, and shower room for physical education teachers, and waiting rooms for instructors should all be provided in the multi-purpose hall.

In view of the climate in Maldives, air conditioning system will

A movable stage is difficult to operate and maintain; therefore, a fixed stage should be provided. A thick curtain for the stage and black curtains for hall windows will be needed.

The following furniture is necessary for the multi-purpose hall: