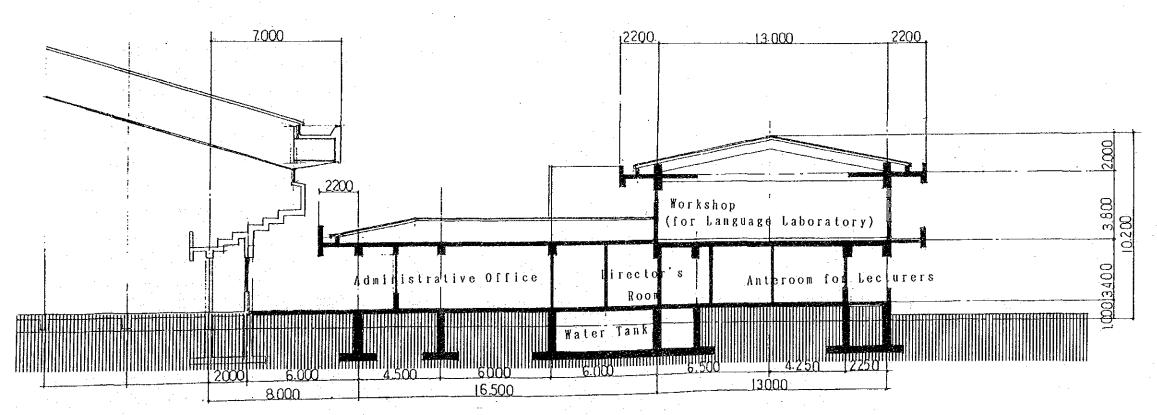

The following furniture will be needed for the seminar room:

1) Meeting desks: 50 each

2) Chairs: 100 each

(4) Workshop 1 (Language Laboratory): 30 seat capacity

For the operation of language laboratory equipment, high temperature and high humidity must be avoided. For this reason, a package type air conditioning unit should be installed in the room.

#### (8) Administration Office

The office should be large enough to accommodate the required number of administrative personnel.

A kitchen should be provided.