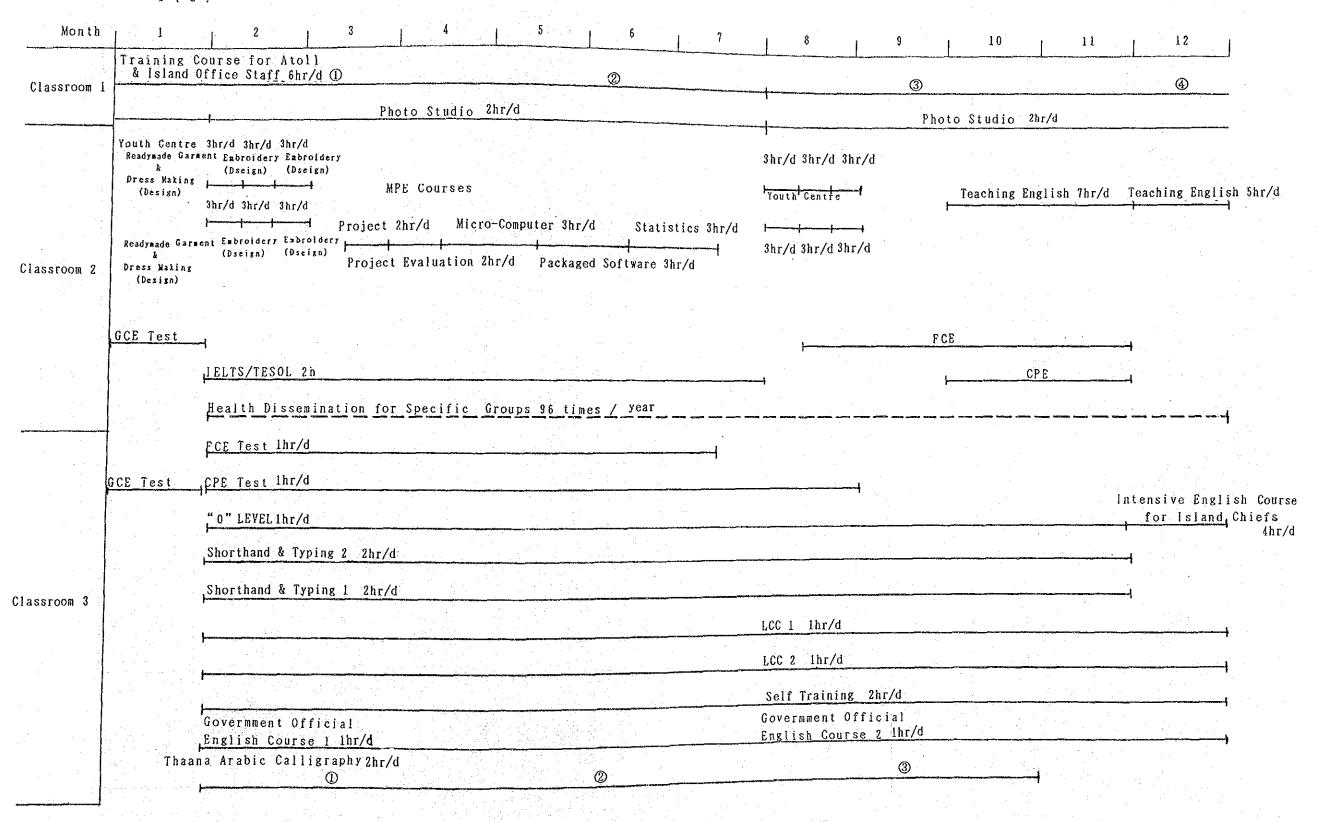

#### (2) Project Facility Use Plan

Based on the course list given in Table 3-3-1(1), the annual Project facility use plan was made as shown in Chart 3-3-1(2). Chart 3-3-1(3) gives an example of the facility use plan during the month of February.

The facility use plan was prepared only for the purpose of determining Project Facility sizes; thus, the details of the plan may deviate from actual facility use, but will not be too far off.

By assuming the facility usable period as being from 8:00 AM to 10:00 PM, the use rate will be approximately 93% for the Project multi-purpose hall and about 79 to 86% for other Project rooms.