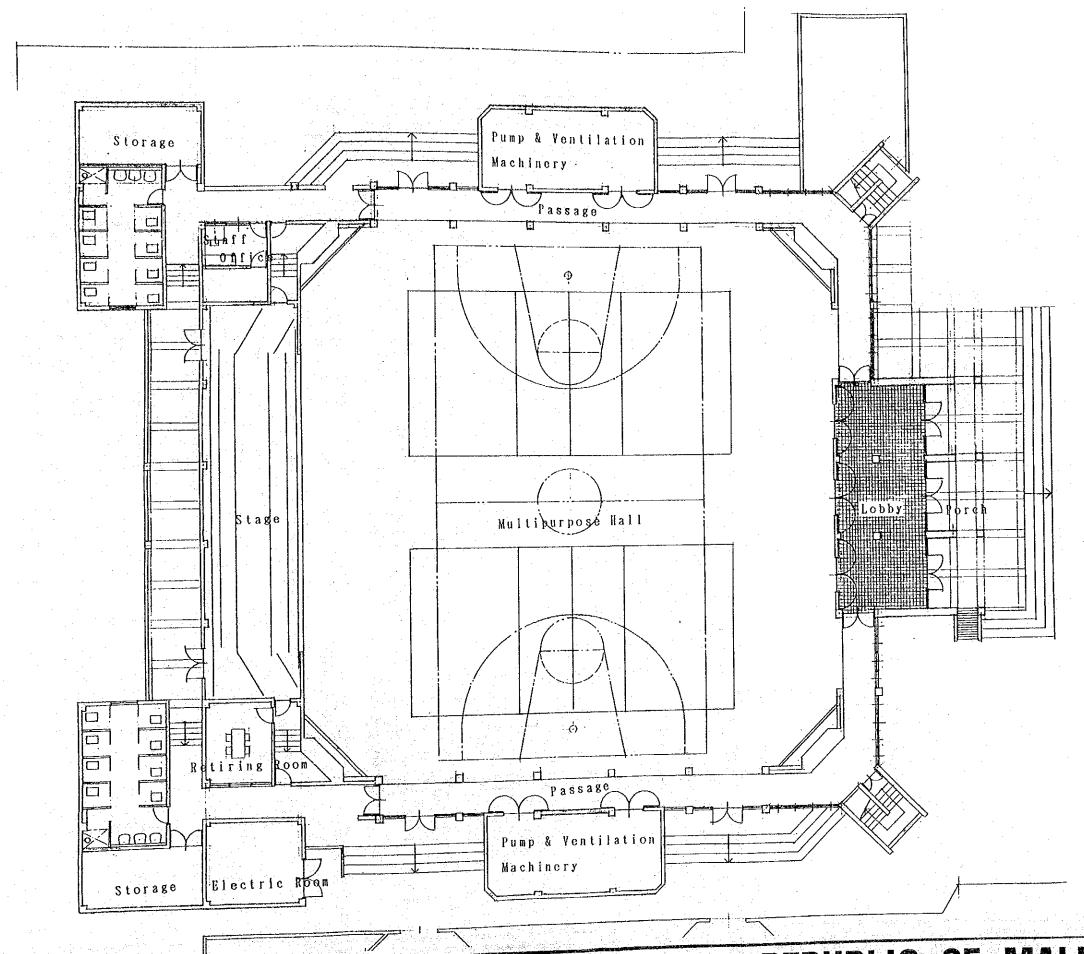

- (1) Hall: Maximum seating capacity of 1,200; with a stage.
- (2) Gymnasium: two volleyball courts (or one basketball court).
- (1) and (2) above should be combined into a miulti-purpose hall. The multi-purpose hall should be able to accommodate physical education, the various seminars sponsored by the Ministry of Health and Welfare and UNICEF, youth sports club activities, boy scout and brownie activities, the administering of various examinations, and the holding of national events. The multi-purpose hall size is not determined by the seating capacity but by the necessary gymnastics facilities which is evaluated as the primary activities to be held in the hall.

A waiting room, locker room, and shower room for physical education teachers, and waiting rooms for instructors should all be provided in the multi-purpose hall.

In view of the climate in Maldives, air conditioning system will

A movable stage is difficult to operate and maintain; therefore, a fixed stage should be provided. A thick curtain for the stage and black curtains for hall windows will be needed.

The following furniture is necessary for the multi-purpose hall:

1) A Total of 1,200 Chairs (1,000 except 200 spectator seats)

Chairs should be folding types. Whenever the hall is used as a gymnasium the chairs should be kept in the storage room. For this reason, storage racks should be provided for the chairs.

By taking into consideration the number of people who are anticipated to attend a residents' meeting, or the number of candidates participating in a JSC examination, the hall will need about 1,000 chairs. These chairs should be corrosion resistant.