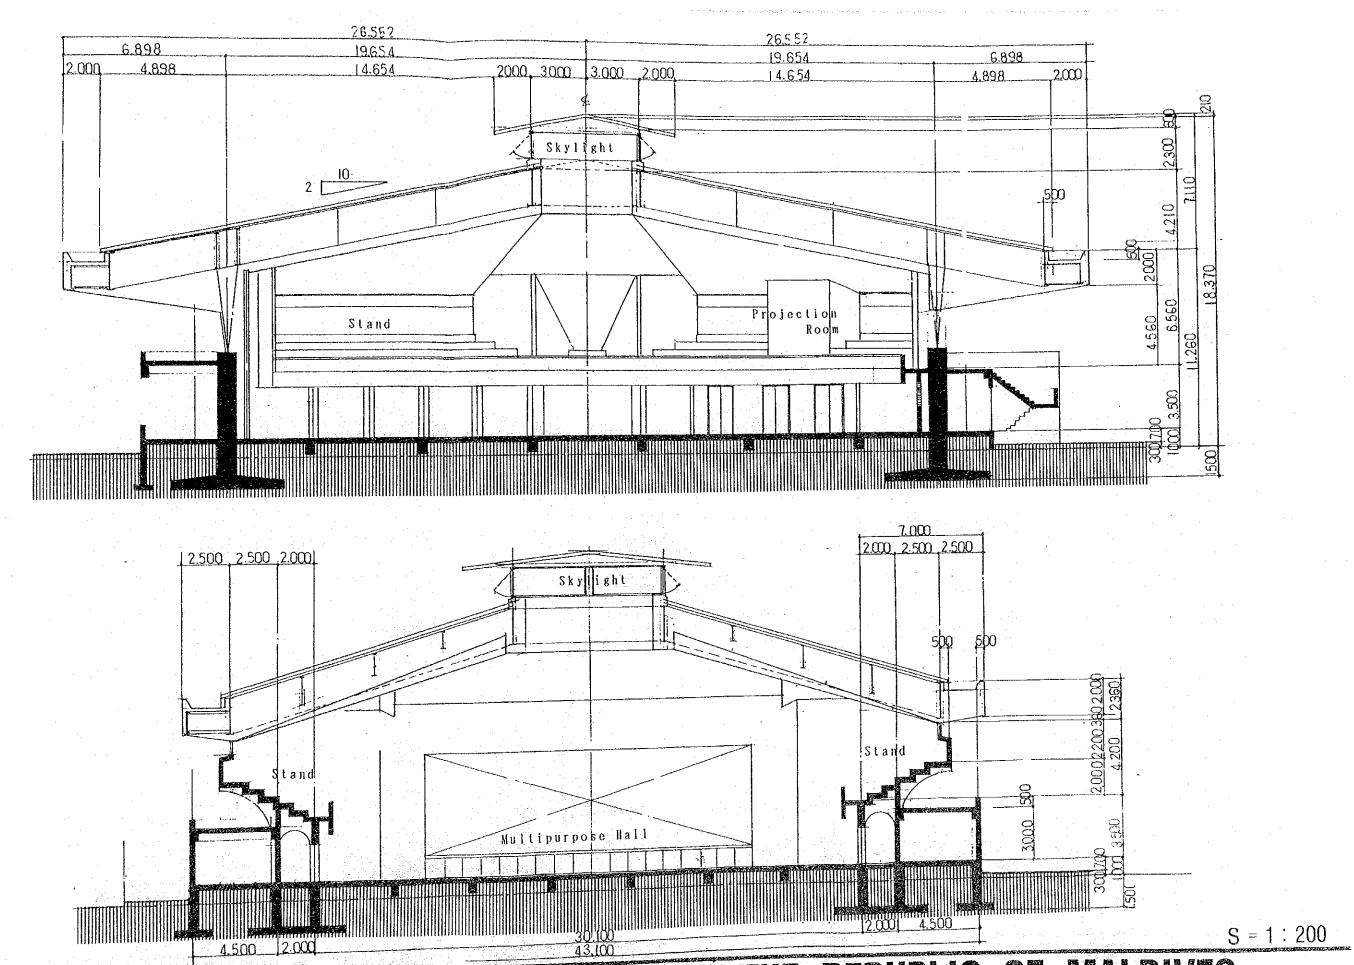

- (1) Hall: Maximum seating capacity of 1,200; with a stage.
- (2) Gymnasium: two volleyball courts (or one basketball court).
- (1) and (2) above should be combined into a miulti-purpose hall. The multi-purpose hall should be able to accommodate physical education, the various seminars sponsored by the Ministry of Health and Welfare and UNICEF, youth sports club activities, boy scout and brownie activities, the administering of various examinations, and the holding of national events. The multi-purpose hall size is not determined by the seating capacity but by the necessary gymnastics facilities which is evaluated as the primary activities to be held in the hall.

A waiting room, locker room, and shower room for physical education teachers, and waiting rooms for instructors should all be provided in the multi-purpose hall.

In view of the climate in Maldives, air conditioning system will

be needed when the multi-purpose hall is for formal events that will be attended by many people. However, as such occasions will be limited, the building should be designed by taking into account the possibility to install an air conditioning system at some future date.

For the building design, consideration should be given to ventilation and lighting system having multi-purpose uses.

Toilets, a movie projector room, and storage space will be required for the multi-purpose hall.

A movable stage is difficult to operate and maintain; therefore, a fixed stage should be provided. A thick curtain for the stage and black curtains for hall windows will be needed.

The following furniture is necessary for the multi-purpose hall: