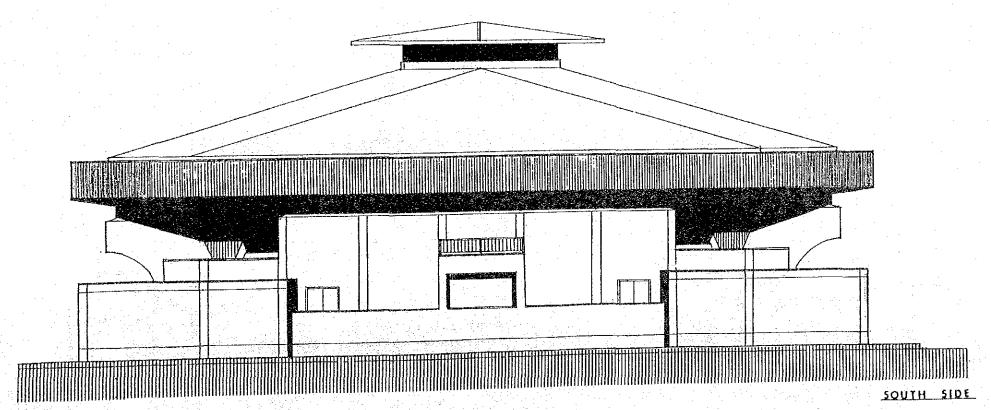

- (1) Hall: Maximum seating capacity of 1,200; with a stage.
- (2) Gymnasium: two volleyball courts (or one basketball court).
- (1) and (2) above should be combined into a miulti-purpose hall. The multi-purpose hall should be able to accommodate physical education, the various seminars sponsored by the Ministry of Health and Welfare and UNICEF, youth sports club activities, boy scout and brownie activities, the administering of various examinations, and the holding of national events. The multi-purpose hall size is not determined by the seating capacity but by the necessary gymnastics facilities which is evaluated as the primary activities to be held in the hall.

A movable stage is difficult to operate and maintain; therefore, a fixed stage should be provided. A thick curtain for the stage and black curtains for hall windows will be needed.

The following furniture is necessary for the multi-purpose hall: