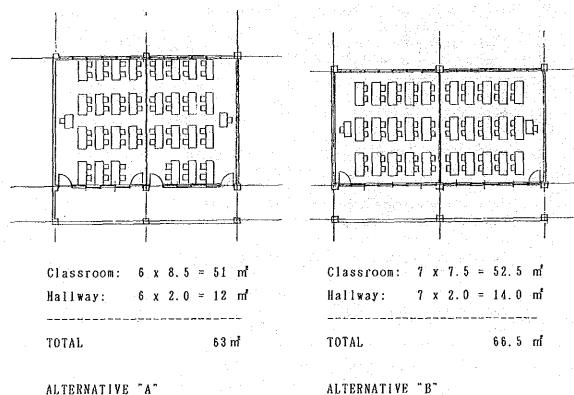

### (6) Three Classrooms: 30 seat capacity per room

One of the classrooms should be a type where a photograph studio course can be held.

The classrooms should be designed by taking natural ventilation into account. Desks and chairs for thirty students should be provided in each classroom. Furthermore, the classrooms should be designed so that they can be used by handicapped persons.