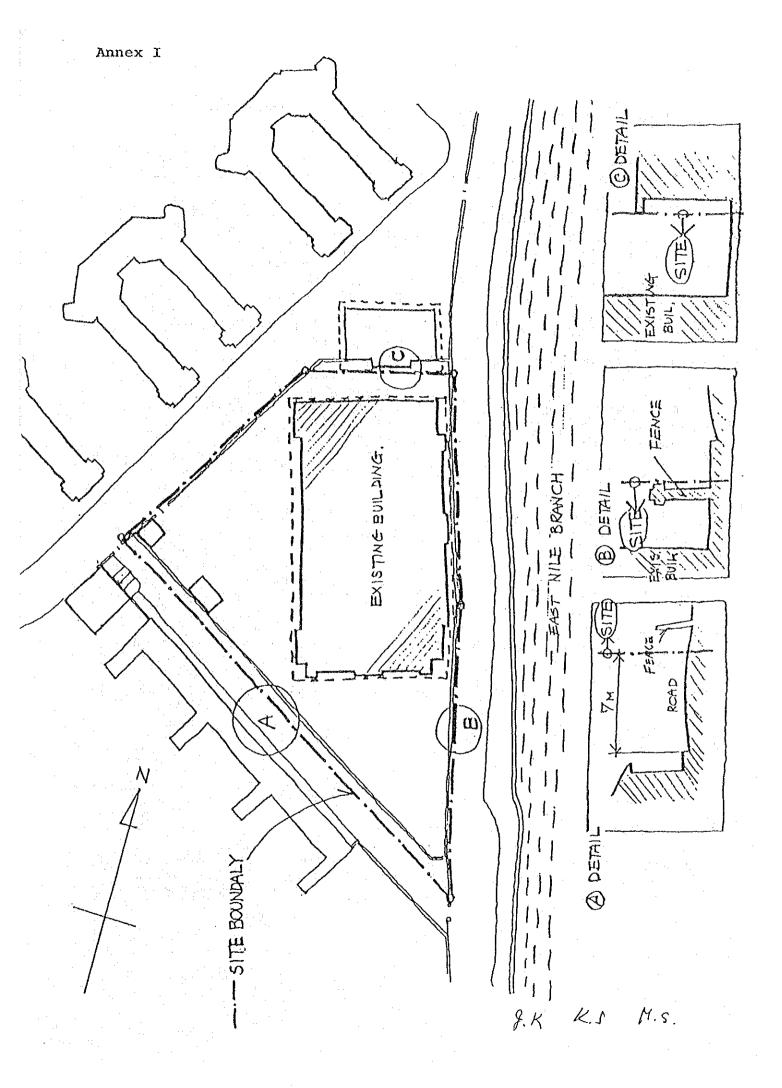

The President of Cairo University will take overall responsibility for implementation of the Project.

- 2) The Dean of the Faculty of Medicine will be the Chairman of the Coordinating Committee.

  The Director of High Institute of Nursing will help in the administration and managerial matters of the Project.
- 3. The Project site is located at the old diploma school and hostel, Cairo University Hospital (Manial), with the total area of  $7,470m^2$ , as attached in the Annex I.
- 4. The Japanese side will convey the request given by the Egyptian side, which is listed in Annex II, to the Government of Japan. The latter will make necessary arrangement for the Project within the scope of Japanese Grant Aid Program.
- 5. The Egyptian side has understood the Japanese Grant Aid System explained by the Team including a principle of use of a Japanese Consultant and Japanese Firms for implementing the Project.
- 6. The Egyptian side will take necessary measures as listed in Annex III on condition that the Grant Aid by the Government of Japan would be extended to the Project.
- 7. The Egyptian standards and codes of practice should domain where available.