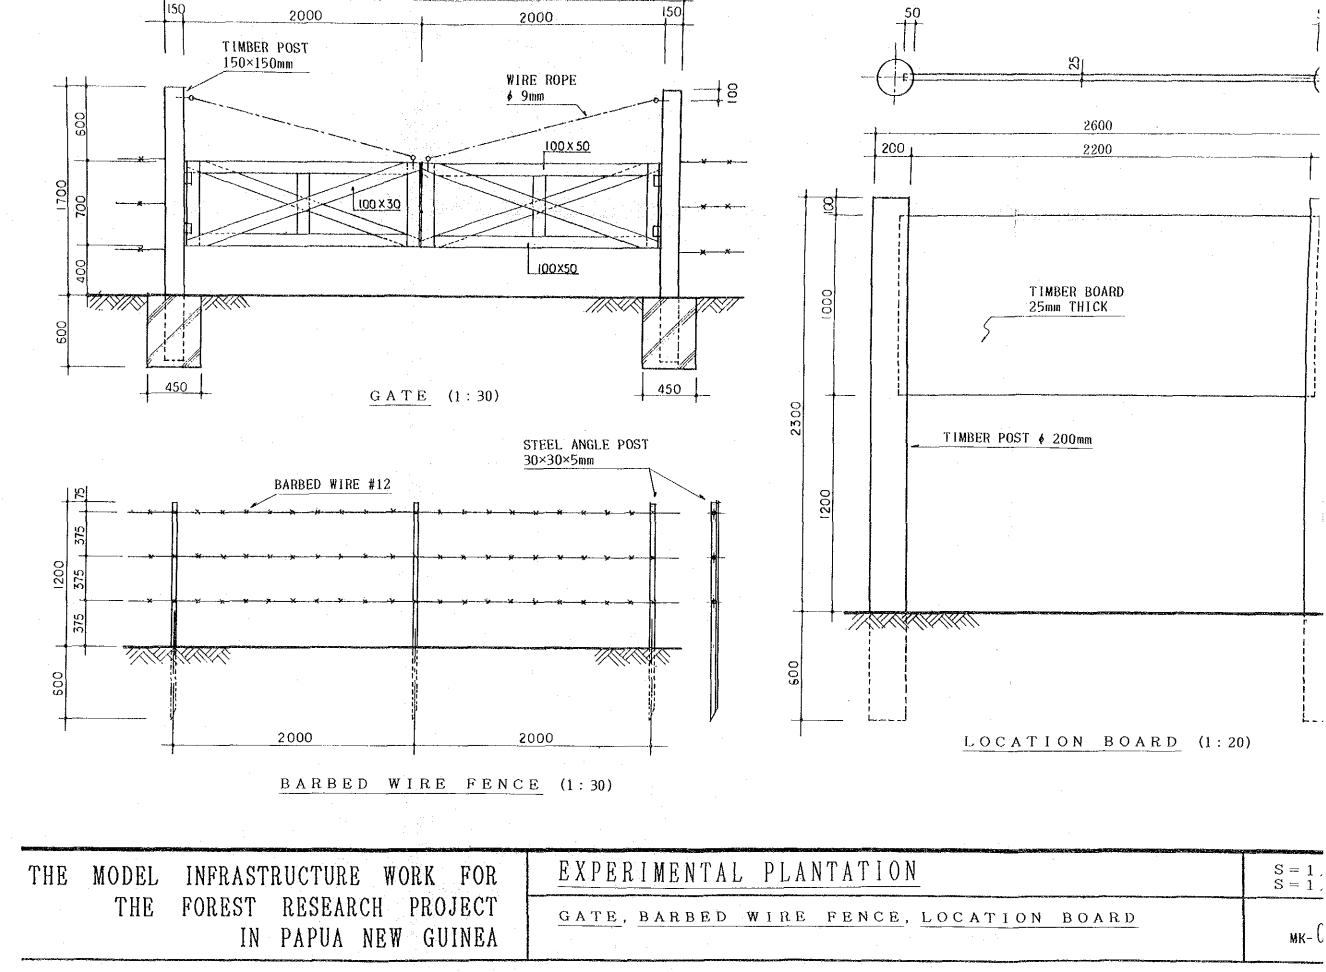

| ISTING FENCE       | BARBED WIRE FENCE<br>BOUNDARY POST | <br>TO CONSTRUC'<br>TO REMOVAL<br>TO REPAIR<br>100×100×1000 |
|--------------------|------------------------------------|-------------------------------------------------------------|
|                    | LAND PREPARATION                   | PRECAST CONC<br>REMOVAL OF S<br>REMAINS                     |
| EXPERIMENTAL PLOTS | NEW FENCE                          |                                                             |
| GATE               |                                    | ne cananga sa Ali Kabita, na 2010 milanga sa kabang         |

мк-07

| MODEL INFRASTRUCTURE WORK FOR <u>EXPERIMENTAL PLANTATION</u> | S = 1 |
|--------------------------------------------------------------|-------|
|                                                              |       |
| THE FOREST RESEARCH PROJECT<br>IN PAPUA NEW GUINEA SITE PLAN | мк- 0 |

-07

|     | -        |       | S = 1 , |
|-----|----------|-------|---------|
| CE, | LOCATION | BOARD |         |
|     |          |       | мк-С    |

| ASTRUCTURE WORK FOR                         | EXPERIMENTAL PLANTATION                 | S = 1 / 2 0<br>S = 1 / 3 0 |
|---------------------------------------------|-----------------------------------------|----------------------------|
| EST RESEARCH PROJECT<br>IN PAPUA NEW GUINEA | GATE, BARBED WIRE FENCE, LOCATION BOARD | мк-08                      |