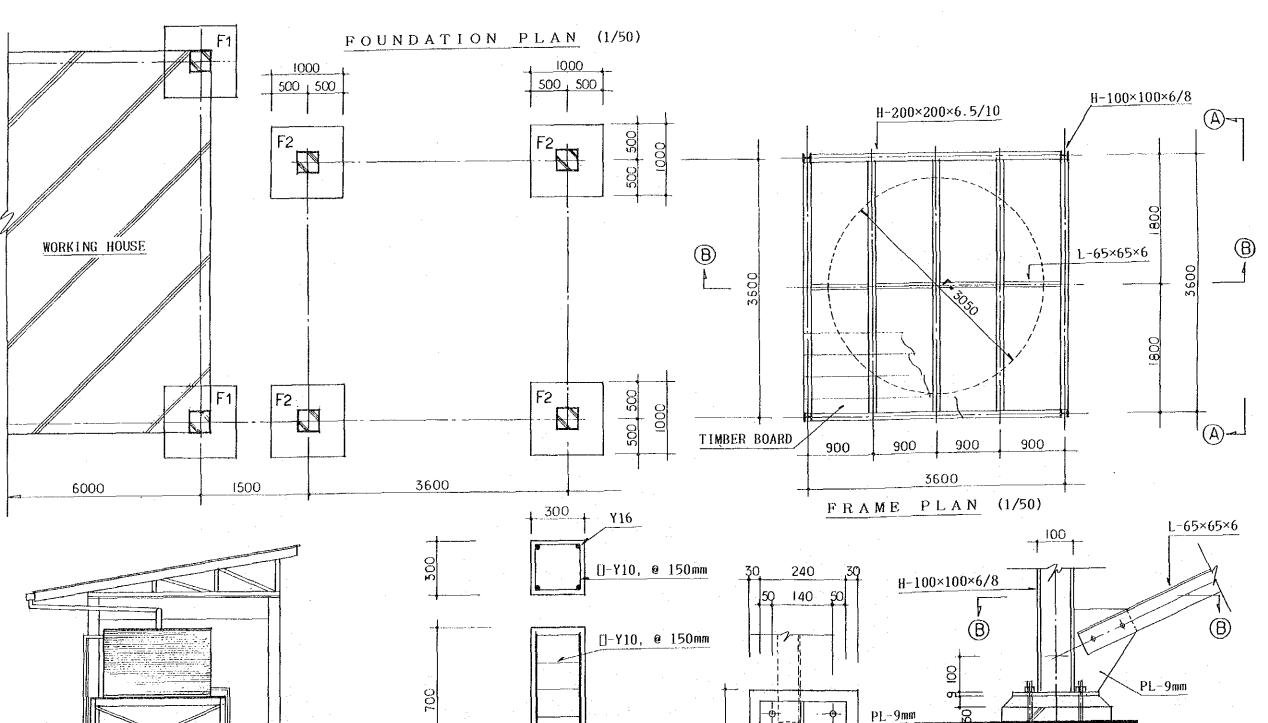

| Sheet No.      | Title                                                          |
|----------------|----------------------------------------------------------------|
| MK-01          | Site Plan                                                      |
| <i>"</i> - 0 2 | Bxperimental Area (Floor Plan)                                 |
| <i>" -</i> 0 3 | " (Timber Frame Plan)                                          |
| <i>″</i> – 0 4 | Garage, Materials Store, Working House (Ploor Plan,            |
|                | Poundation Plan, Roof Plan, Illumination Plan)                 |
| ″−05           | Garage, Materials Store, Working House (Blevation,<br>Section) |
| <i>"</i> −06   | Garage (Detail Section)                                        |
| <i>"</i> – 0 7 | Bxperimental Plantation (Site Plan)                            |
| <i>"</i> – 0 8 | // (Gate, Barbed wire Pence,                                   |
|                | Location Board)                                                |
| <i>" –</i> 0 9 | Intensive Area (Raised Bed Plan, Steel Frame Plan)             |
| <i>"</i> – 1 0 | Water Storage Tank (Poundation Plan, Frame Plan,               |
|                | Blevation, Detail)                                             |
| <i>"</i> – 1 1 | Water Storage Tank (Blevation, Section)                        |
| <i>"</i> – 1 2 | Site Plan (Blectric Installation, Water Supply &               |
|                | Drainage Plumbing                                              |
|                |                                                                |