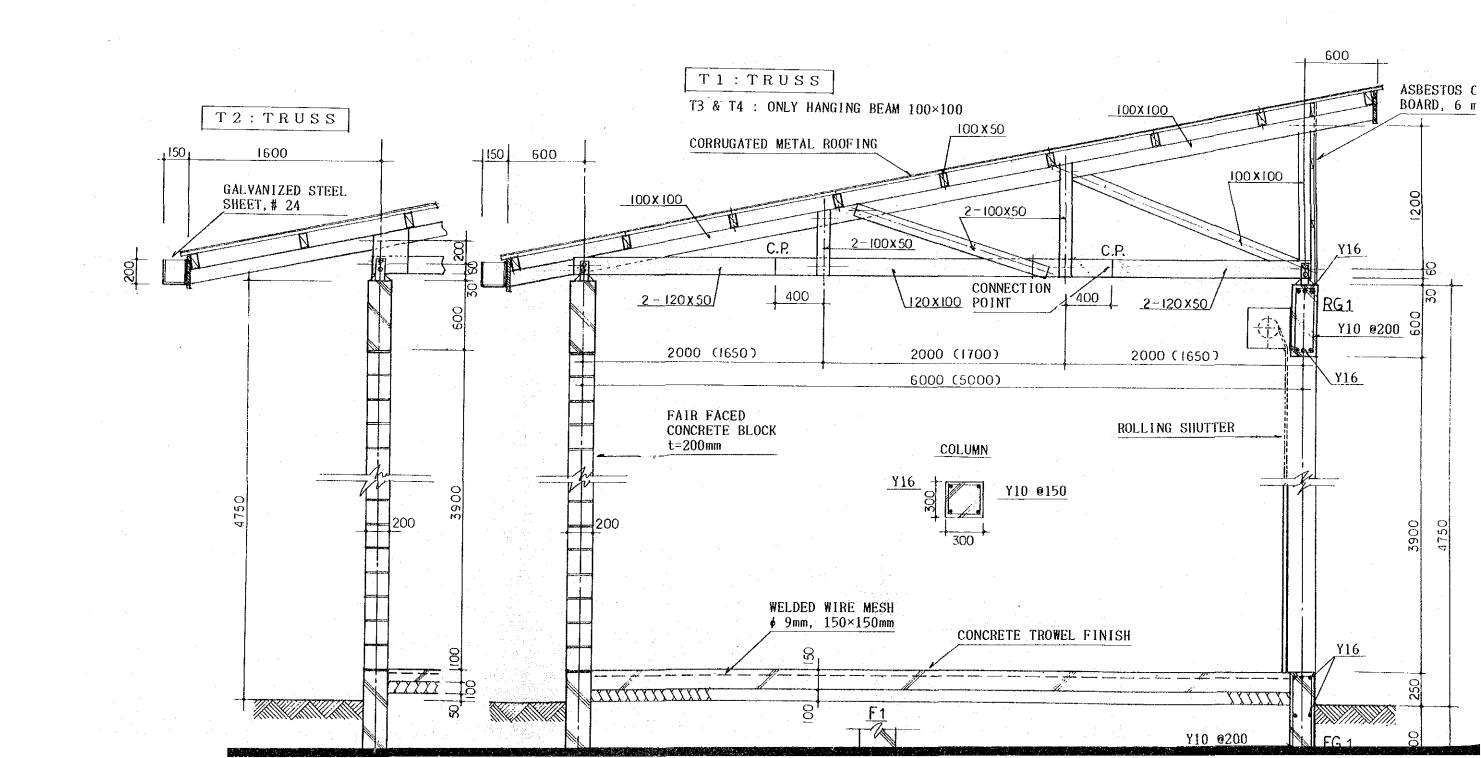

|
|-----------------|
| TACLE 10A       |
| E-POLE SWITCH   |
| IBUTION BOARD   |
|                 |





| L-2×36₩ |  |
|---------|--|
| OA      |  |
| WITCH   |  |
| BOARD   |  |
|         |  |
|         |  |









EAST ELEVATION



















| OREST RESEARCH PROJECT<br>IN PAPUA NEW GUINEA | ELEVATION, SECTION | мк-05                                                                                                      |
|-----------------------------------------------|--------------------|------------------------------------------------------------------------------------------------------------|
|                                               |                    | ويستجمع والمراطق والمراطق والمحافظ والمراجع والمحافظ والمحافظ والمحافظ والمحافظ والمحافظ والمحافظ والمحافظ |

.











|               |                   | · · · · · · · · · · · · · · · · · · · |                                    |
|---------------|-------------------|---------------------------------------|------------------------------------|
|               |                   |                                       | TO CONSTRUCT                       |
|               | BARBED WIRE FENCE | · <del>•</del>                        | TO REMOVAL                         |
|               |                   | · <del>•</del>                        | TO REPAIR                          |
|               | BOUNDARY POST     |                                       | 100×100×1000mm<br>PRECAST CONCRETE |
|               |                   |                                       | REMOVAL OF STEEL