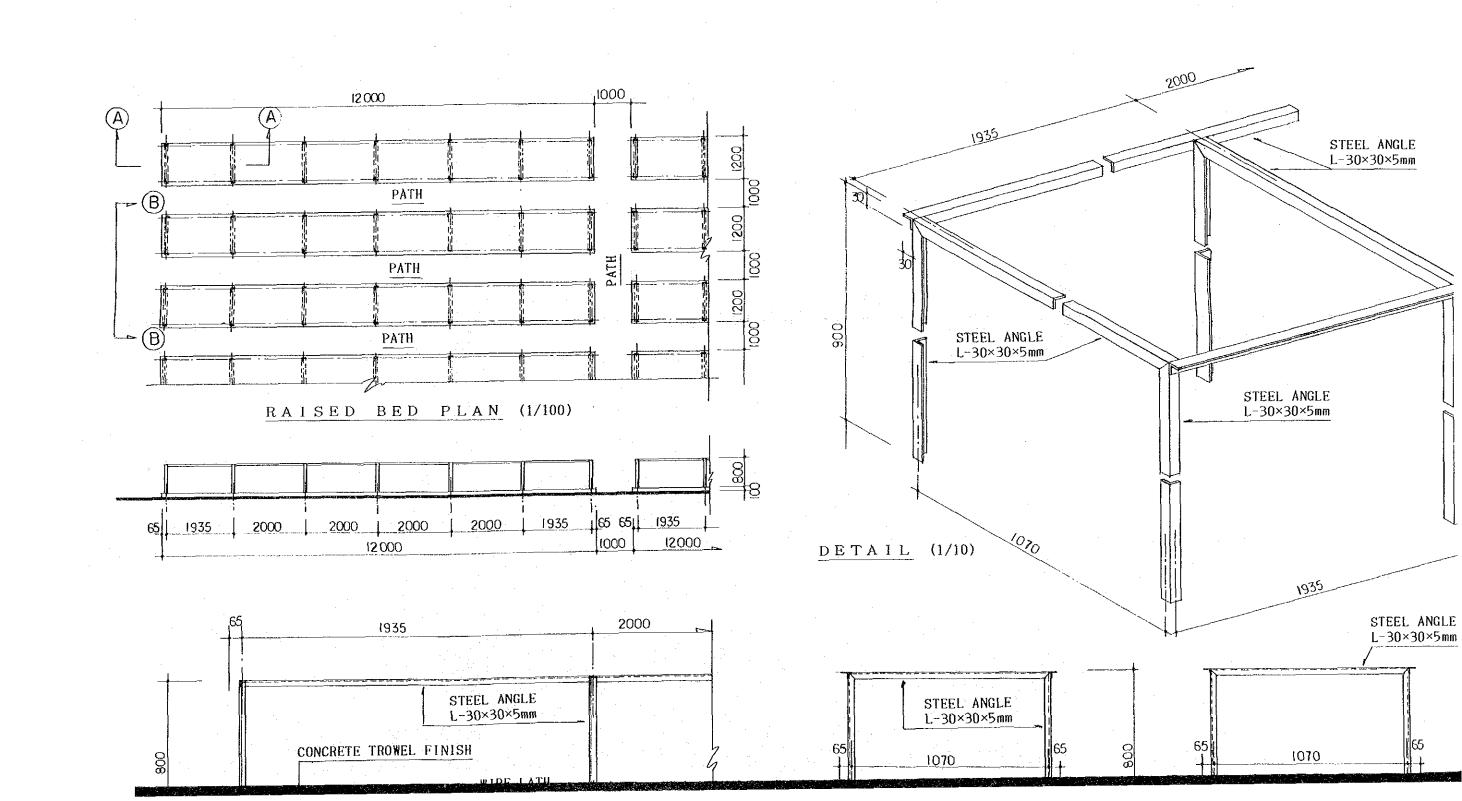

| Sheet No.      | Title                                                          |
|----------------|----------------------------------------------------------------|
| MK-01          | Site Plan                                                      |
| <i>"</i> - 0 2 | Bxperimental Area (Floor Plan)                                 |
| <i>" -</i> 0 3 | " (Timber Frame Plan)                                          |
| <i>″</i> – 0 4 | Garage, Materials Store, Working House (Ploor Plan,            |
|                | Poundation Plan, Roof Plan, Illumination Plan)                 |
| ″−05           | Garage, Materials Store, Working House (Blevation,<br>Section) |
| <i>"</i> −06   | Garage (Detail Section)                                        |
| <i>"</i> – 0 7 | Bxperimental Plantation (Site Plan)                            |
| <i>"</i> – 0 8 | // (Gate, Barbed wire Pence,                                   |
|                | Location Board)                                                |
| <i>" –</i> 0 9 | Intensive Area (Raised Bed Plan, Steel Frame Plan)             |
| <i>"</i> – 1 0 | Water Storage Tank (Poundation Plan, Frame Plan,               |
|                | Blevation, Detail)                                             |
| <i>"</i> – 1 1 | Water Storage Tank (Blevation, Section)                        |
| <i>"</i> – 1 2 | Site Plan (Blectric Installation, Water Supply &               |
|                | Drainage Plumbing                                              |
|                |                                                                |