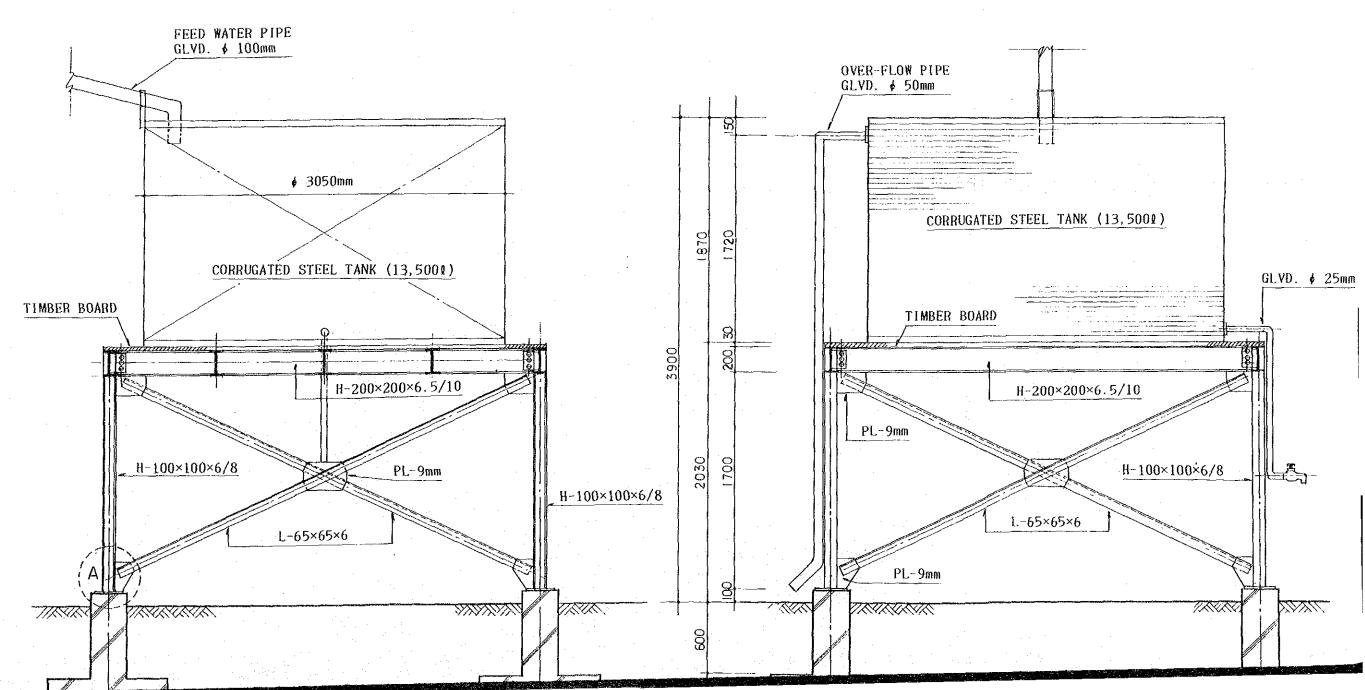

| Sheet No.      | Title                                                          |
|----------------|----------------------------------------------------------------|
| MK-01          | Site Plan                                                      |
| <i>"</i> - 0 2 | Bxperimental Area (Floor Plan)                                 |
| <i>" -</i> 0 3 | " (Timber Frame Plan)                                          |
| <i>″</i> – 0 4 | Garage, Materials Store, Working House (Ploor Plan,            |
|                | Poundation Plan, Roof Plan, Illumination Plan)                 |
| ″−05           | Garage, Materials Store, Working House (Blevation,<br>Section) |
| <i>"</i> −06   | Garage (Detail Section)                                        |
| <i>"</i> – 0 7 | Bxperimental Plantation (Site Plan)                            |
| <i>"</i> – 0 8 | // (Gate, Barbed wire Pence,                                   |
|                | Location Board)                                                |
| <i>" –</i> 0 9 | Intensive Area (Raised Bed Plan, Steel Frame Plan)             |
| <i>"</i> – 1 0 | Water Storage Tank (Poundation Plan, Frame Plan,               |
|                | Blevation, Detail)                                             |
| <i>"</i> – 1 1 | Water Storage Tank (Blevation, Section)                        |
| <i>"</i> – 1 2 | Site Plan (Blectric Installation, Water Supply &               |
|                | Drainage Plumbing                                              |
|                |                                                                |