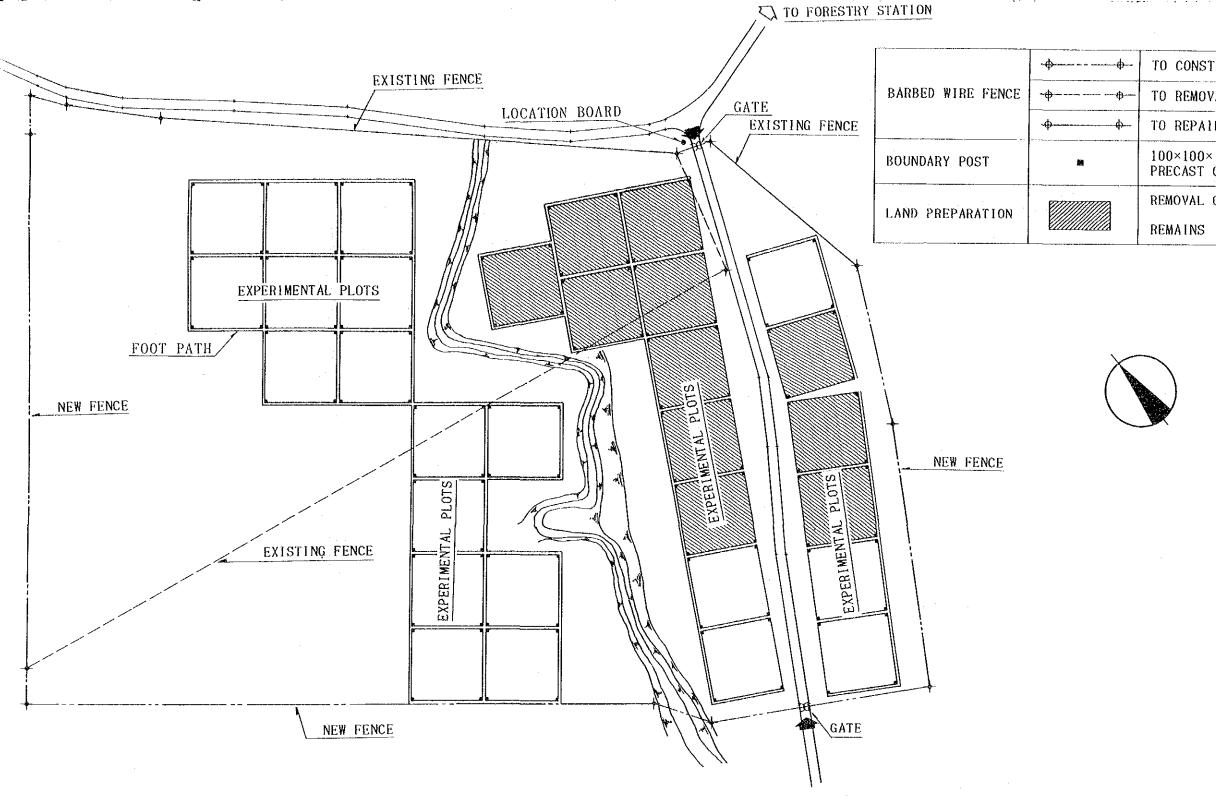

.

|               |                   | · · · · · · · · · · · · · · · · · · · |                                    |
|---------------|-------------------|---------------------------------------|------------------------------------|
|               |                   |                                       | TO CONSTRUCT                       |
|               | BARBED WIRE FENCE | · <del>•</del>                        | TO REMOVAL                         |
|               |                   | · <del>•</del>                        | TO REPAIR                          |
|               | BOUNDARY POST     |                                       | 100×100×1000mm<br>PRECAST CONCRETE |
|               |                   |                                       | REMOVAL OF STEEL                   |
| LAND PREPARAT | LAND PREPARATION  |                                       | REMAINS                            |

| ISTING FENCE       | BARBED WIRE FENCE<br>BOUNDARY POST | <br>TO CONSTRUC'<br>TO REMOVAL<br>TO REPAIR<br>100×100×1000 |
|--------------------|------------------------------------|-------------------------------------------------------------|
|                    | LAND PREPARATION                   | PRECAST CONC<br>REMOVAL OF S<br>REMAINS                     |
| EXPERIMENTAL PLOTS | NEW FENCE                          |                                                             |
| GATE               |                                    | ne cananga sa Ali Kabita, na 2010 milanga sa kabang         |

| NSTRUCT                  |
|--------------------------|
| MOVAL                    |
| PAIR                     |
| 00×1000mm<br>ST CONCRETE |
| AL OF STEEL              |
| NS                       |

-07

|     | -        |       | S = 1 , |
|-----|----------|-------|---------|
| CE, | LOCATION | BOARD |         |
|     |          |       | мк-С    |

| ASTRUCTURE WORK FOR                         | EXPERIMENTAL PLANTATION                 | S = 1 / 2 0<br>S = 1 / 3 0 |
|---------------------------------------------|-----------------------------------------|----------------------------|
| EST RESEARCH PROJECT<br>IN PAPUA NEW GUINEA | GATE, BARBED WIRE FENCE, LOCATION BOARD | мк-08                      |