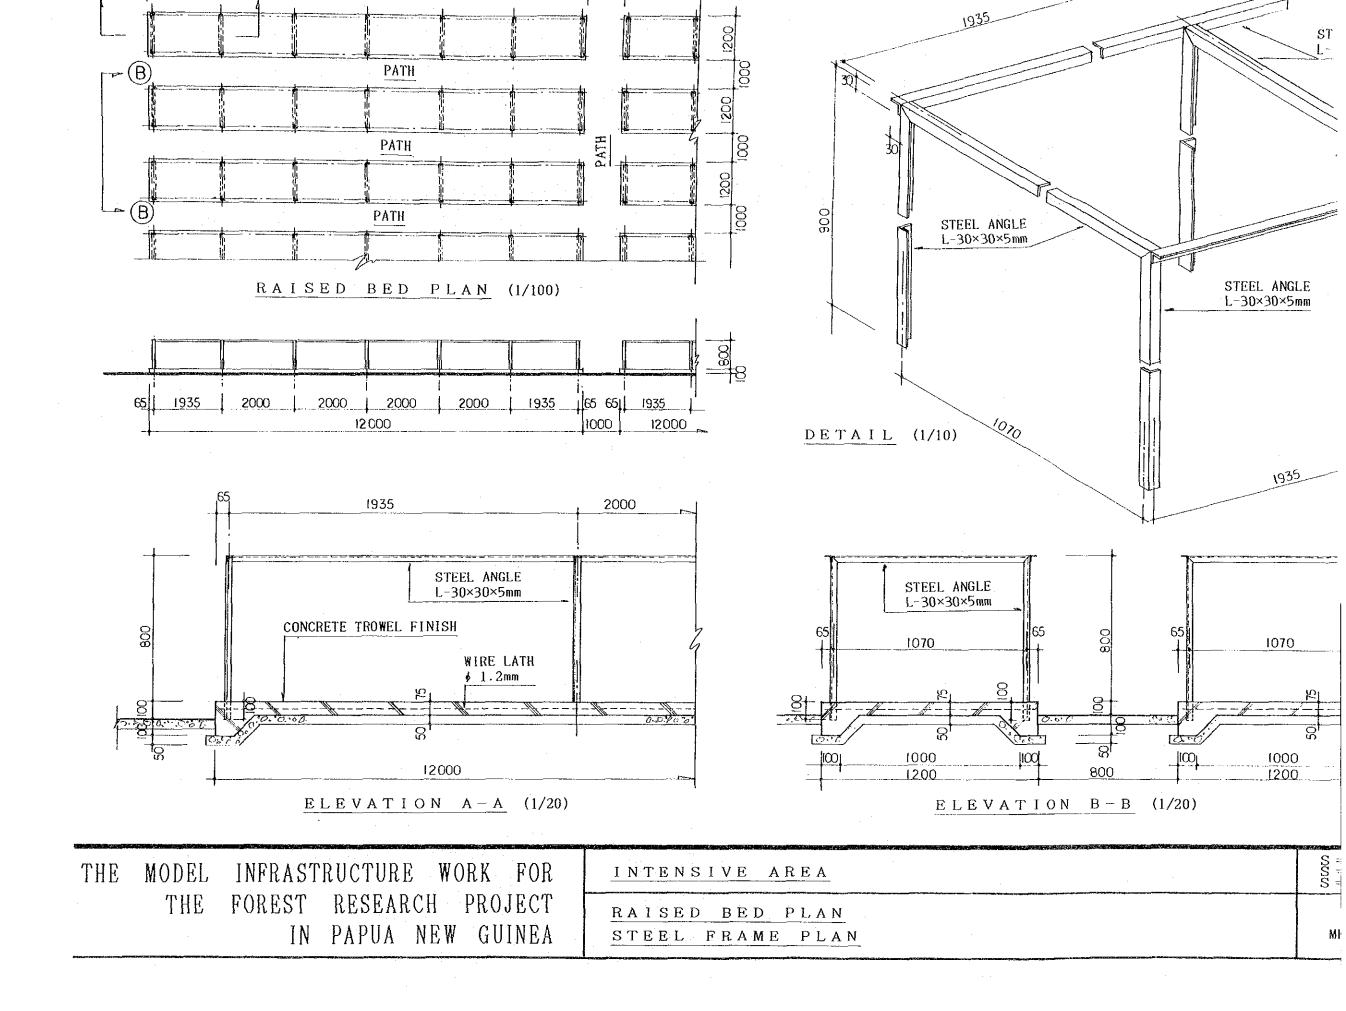

| Sheet No.      | Title                                                          |
|----------------|----------------------------------------------------------------|
| MK-01          | Site Plan                                                      |
| <i>"</i> - 0 2 | Bxperimental Area (Floor Plan)                                 |
| <i>" -</i> 0 3 | " (Timber Frame Plan)                                          |
| <i>″</i> – 0 4 | Garage, Materials Store, Working House (Ploor Plan,            |
|                | Poundation Plan, Roof Plan, Illumination Plan)                 |
| ″−05           | Garage, Materials Store, Working House (Blevation,<br>Section) |
| <i>"</i> −06   | Garage (Detail Section)                                        |
| <i>"</i> – 0 7 | Bxperimental Plantation (Site Plan)                            |
| <i>"</i> – 0 8 | // (Gate, Barbed wire Pence,                                   |
|                | Location Board)                                                |
| <i>" –</i> 0 9 | Intensive Area (Raised Bed Plan, Steel Frame Plan)             |
| <i>"</i> – 1 0 | Water Storage Tank (Poundation Plan, Frame Plan,               |
|                | Blevation, Detail)                                             |
| <i>"</i> – 1 1 | Water Storage Tank (Blevation, Section)                        |
| <i>"</i> – 1 2 | Site Plan (Blectric Installation, Water Supply &               |
|                | Drainage Plumbing                                              |
|                |                                                                |