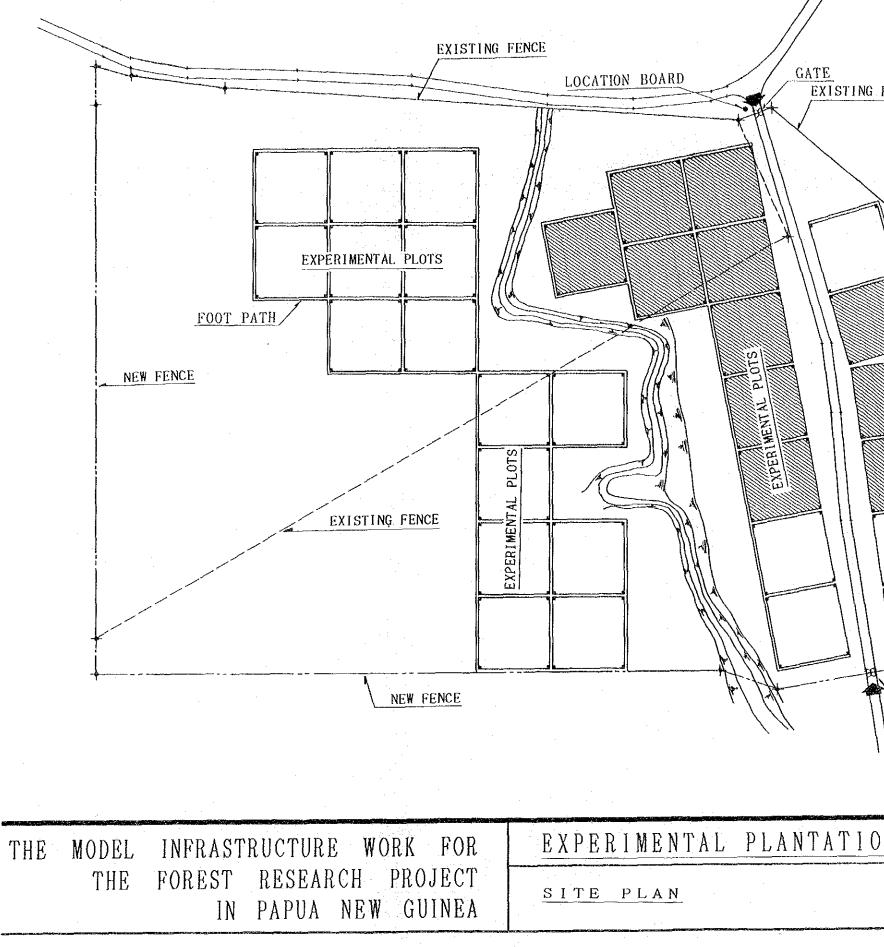

мк-07

| MODEL INFRASTRUCTURE WORK FOR <u>EXPERIMENTAL PLANTATION</u> | S = 1 |
|--------------------------------------------------------------|-------|
|                                                              |       |
| THE FOREST RESEARCH PROJECT<br>IN PAPUA NEW GUINEA SITE PLAN | мк- 0 |

-07

|     | -        |       | S = 1 , |
|-----|----------|-------|---------|
| CE, | LOCATION | BOARD |         |
|     |          |       | мк-С    |

| ASTRUCTURE WORK FOR                         | EXPERIMENTAL PLANTATION                 | S = 1 / 2 0<br>S = 1 / 3 0 |
|---------------------------------------------|-----------------------------------------|----------------------------|
| EST RESEARCH PROJECT<br>IN PAPUA NEW GUINEA | GATE, BARBED WIRE FENCE, LOCATION BOARD | мк-08                      |