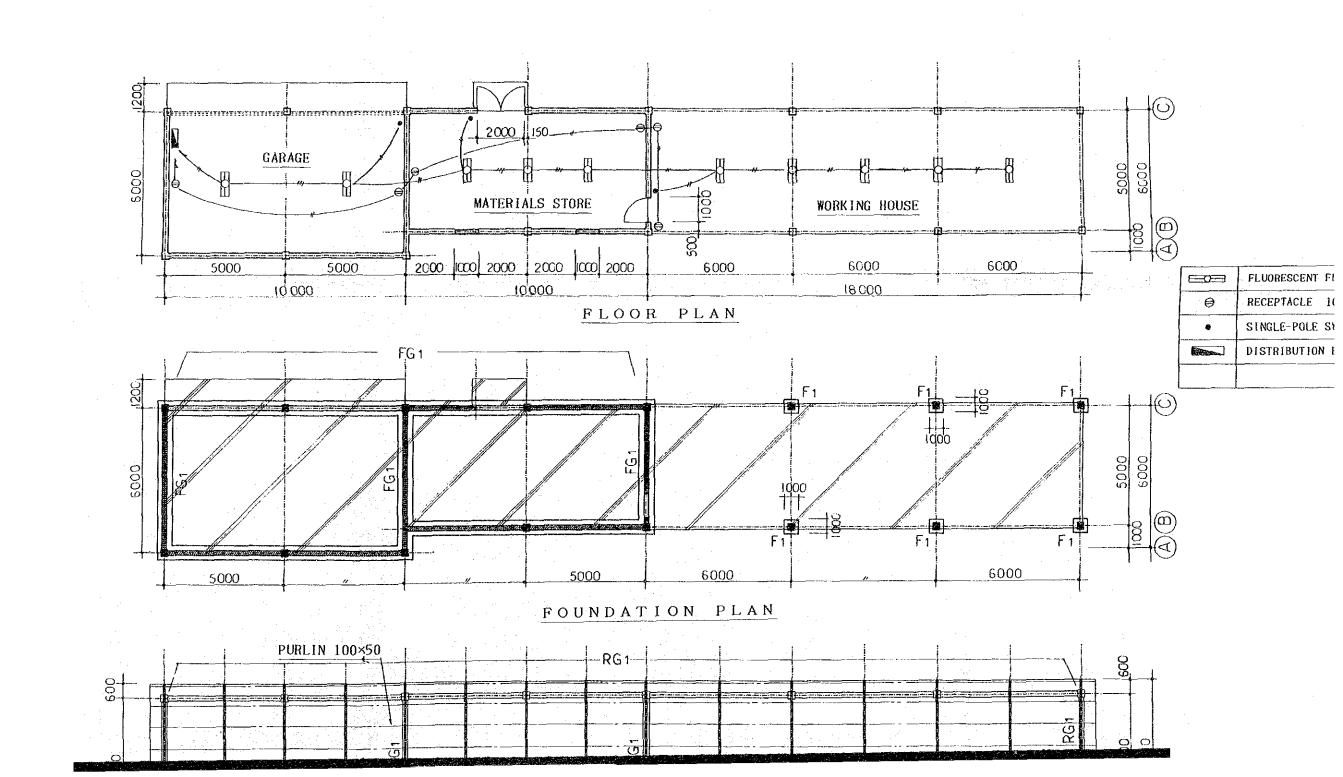

| ESCENT FL-2×36W |
|-----------------|
| TACLE 10A       |
| E-POLE SWITCH   |
| IBUTION BOARD   |
|                 |

| L-2×36₩ |  |
|---------|--|
| OA      |  |
| WITCH   |  |
| BOARD   |  |
|         |  |
|         |  |