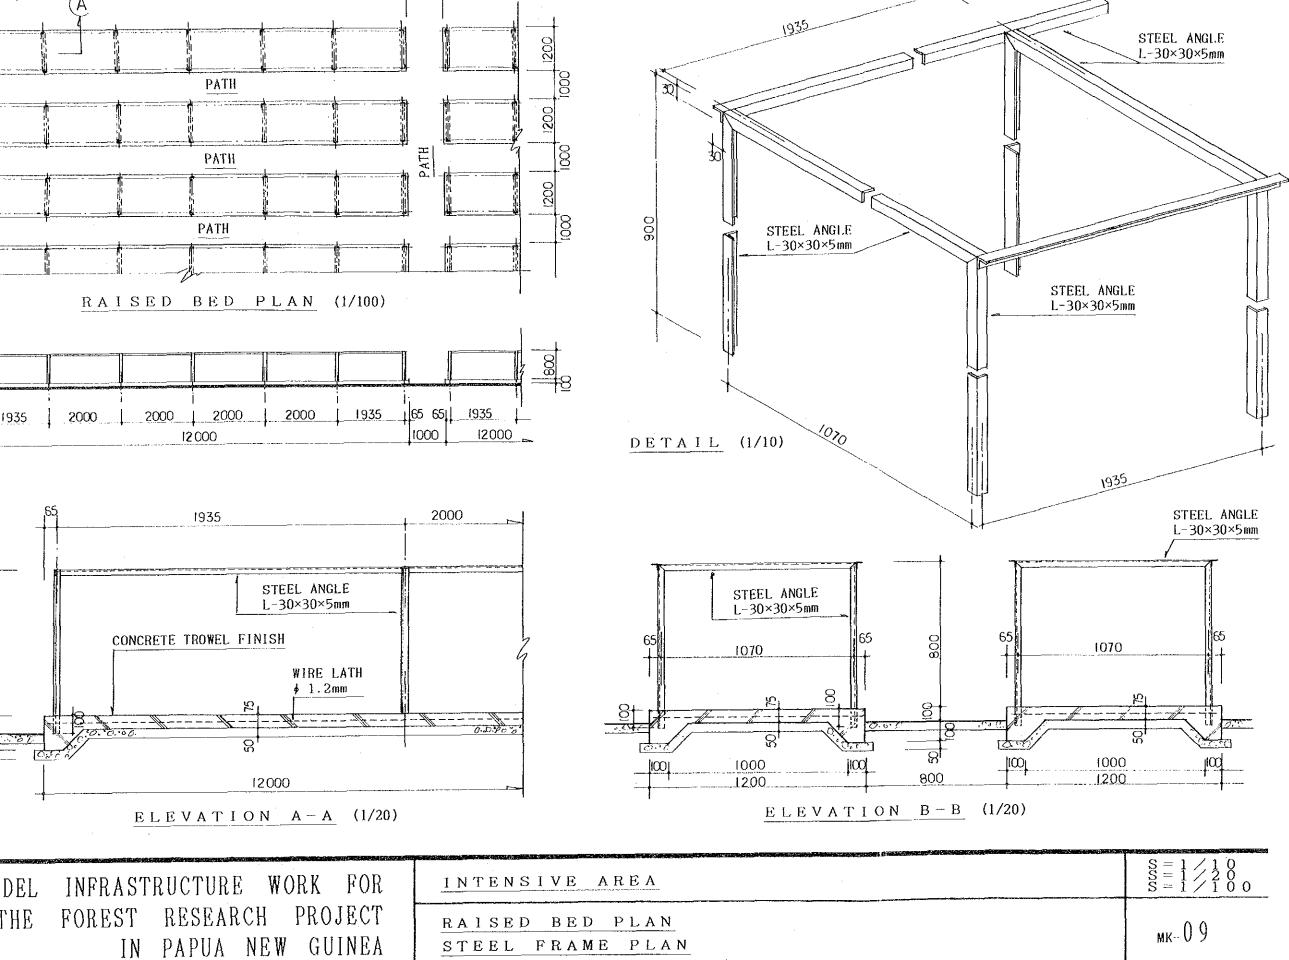

| Sheet No.      | Title                                                          |
|----------------|----------------------------------------------------------------|
| MK-01          | Site Plan                                                      |
| <i>"</i> - 0 2 | Bxperimental Area (Floor Plan)                                 |
| <i>" -</i> 0 3 | " (Timber Frame Plan)                                          |
| <i>″</i> – 0 4 | Garage, Materials Store, Working House (Ploor Plan,            |
|                | Poundation Plan, Roof Plan, Illumination Plan)                 |
| ″−05           | Garage, Materials Store, Working House (Blevation,<br>Section) |
| <i>"</i> −06   | Garage (Detail Section)                                        |
| <i>"</i> – 0 7 | Bxperimental Plantation (Site Plan)                            |
| <i>"</i> – 0 8 | // (Gate, Barbed wire Pence,                                   |
|                | Location Board)                                                |
| <i>" –</i> 0 9 | Intensive Area (Raised Bed Plan, Steel Frame Plan)             |
| <i>"</i> – 1 0 | Water Storage Tank (Poundation Plan, Frame Plan,               |
|                | Blevation, Detail)                                             |
| <i>"</i> – 1 1 | Water Storage Tank (Blevation, Section)                        |
| <i>"</i> – 1 2 | Site Plan (Blectric Installation, Water Supply &               |
|                | Drainage Plumbing                                              |
|                |                                                                |