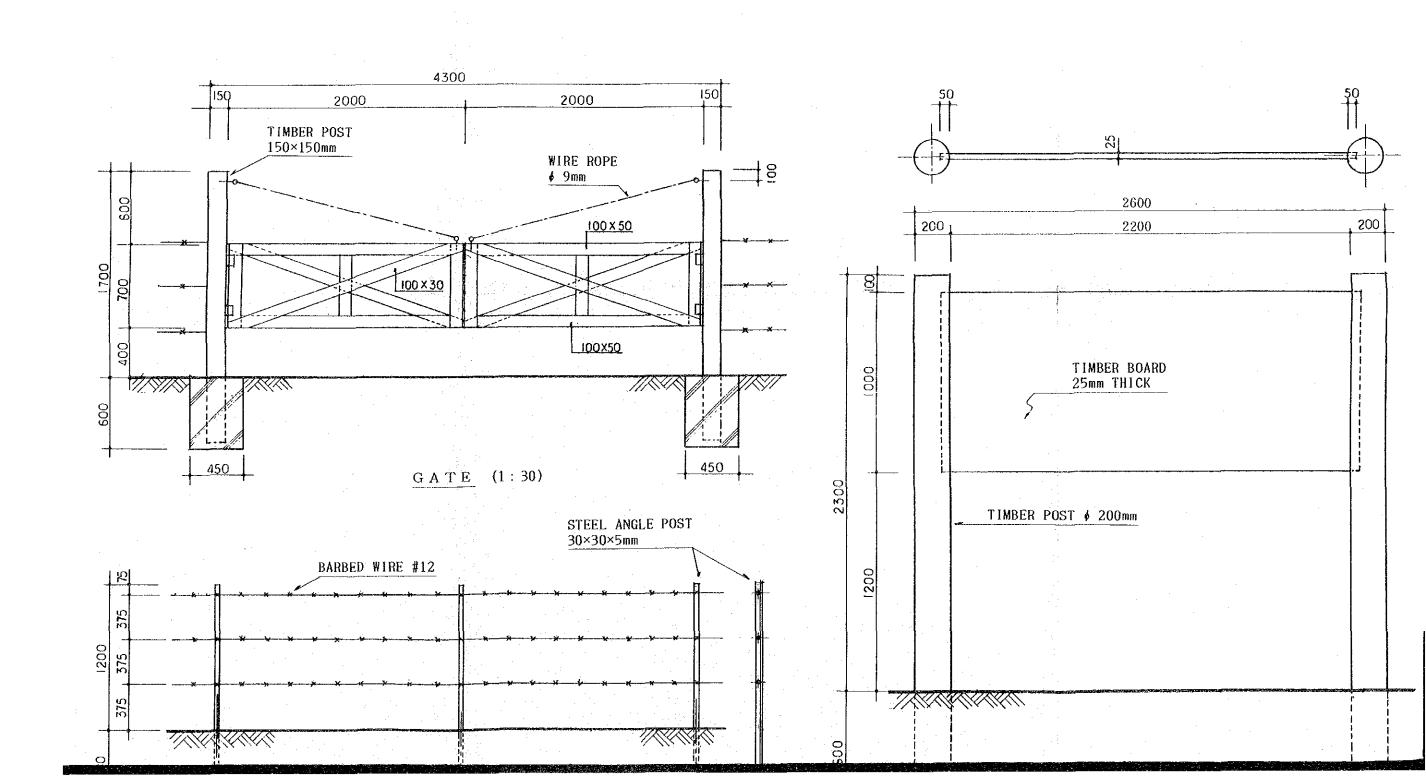

-07

|     | -        |       | S = 1 , |
|-----|----------|-------|---------|
| CE, | LOCATION | BOARD |         |
|     |          |       | мк-С    |

| ASTRUCTURE WORK FOR                         | EXPERIMENTAL PLANTATION                 | S = 1 / 2 0<br>S = 1 / 3 0 |
|---------------------------------------------|-----------------------------------------|----------------------------|
| EST RESEARCH PROJECT<br>IN PAPUA NEW GUINEA | GATE, BARBED WIRE FENCE, LOCATION BOARD | мк-08                      |