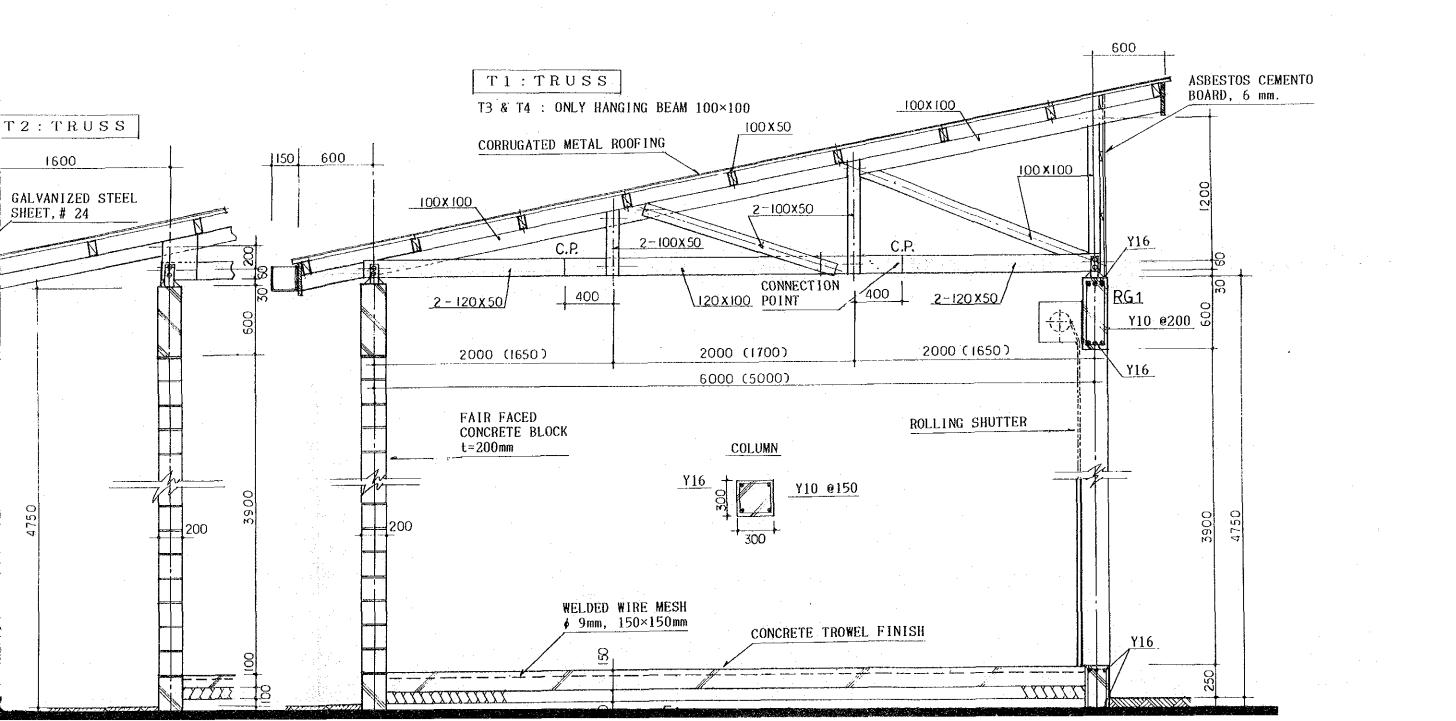

|-----------------|
| TACLE 10A       |
| E-POLE SWITCH   |
| IBUTION BOARD   |
|                 |





| L-2×36₩ |  |
|---------|--|
| OA      |  |
| WITCH   |  |
| BOARD   |  |
|         |  |
|         |  |









EAST ELEVATION



















| OREST RESEARCH PROJECT<br>IN PAPUA NEW GUINEA | ELEVATION, SECTION | мк-05                                                                                                      |
|-----------------------------------------------|--------------------|------------------------------------------------------------------------------------------------------------|
|                                               |                    | ويستجمع والمراطق والمراطق والمحافظ والمراجع والمحافظ والمحافظ والمحافظ والمحافظ والمحافظ والمحافظ والمحافظ |

.











|               |                   | · · · · · · · · · · · · · · · · · · · |                                    |
|---------------|-------------------|---------------------------------------|------------------------------------|
|               |                   |                                       | TO CONSTRUCT                       |
|               | BARBED WIRE FENCE | · <del>•</del>                        | TO REMOVAL                         |
|               |                   | · <del>•</del>                        | TO REPAIR                          |
|               | BOUNDARY POST     |                                       | 100×100×1000mm<br>PRECAST CONCRETE |
|               |                   |                                       | REMOVAL OF STEEL