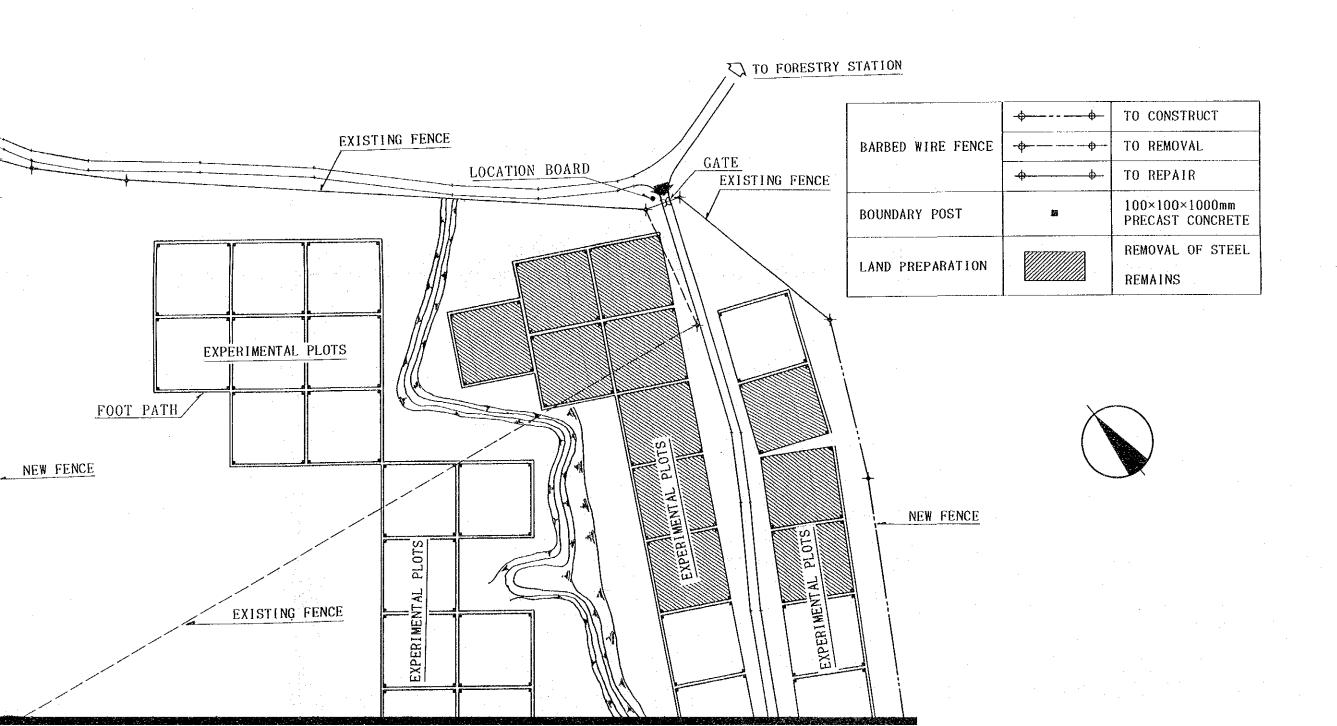

.

|               |                   | · · · · · · · · · · · · · · · · · · · |                                    |
|---------------|-------------------|---------------------------------------|------------------------------------|
|               |                   |                                       | TO CONSTRUCT                       |
|               | BARBED WIRE FENCE | · <del>•</del>                        | TO REMOVAL                         |
|               |                   | · <del>•</del>                        | TO REPAIR                          |
|               | BOUNDARY POST     |                                       | 100×100×1000mm<br>PRECAST CONCRETE |
|               |                   |                                       | REMOVAL OF STEEL                   |
| LAND PREPARAT | LAND PREPARATION  |                                       | REMAINS                            |

| ISTING FENCE       | BARBED WIRE FENCE<br>BOUNDARY POST | <br>TO CONSTRUC'<br>TO REMOVAL<br>TO REPAIR<br>100×100×1000 |
|--------------------|------------------------------------|-------------------------------------------------------------|
|                    | LAND PREPARATION                   | PRECAST CONC<br>REMOVAL OF S<br>REMAINS                     |
| EXPERIMENTAL PLOTS | NEW FENCE                          |                                                             |
| GATE               |                                    | ne cananga sa Ali Kabita, na 2010 milanga sa kabang         |

-07

|     | -        |       | S = 1 , |
|-----|----------|-------|---------|
| CE, | LOCATION | BOARD |         |
|     |          |       | мк-С    |

| ASTRUCTURE WORK FOR                         | EXPERIMENTAL PLANTATION                 | S = 1 / 2 0<br>S = 1 / 3 0 |
|---------------------------------------------|-----------------------------------------|----------------------------|
| EST RESEARCH PROJECT<br>IN PAPUA NEW GUINEA | GATE, BARBED WIRE FENCE, LOCATION BOARD | мк-08                      |