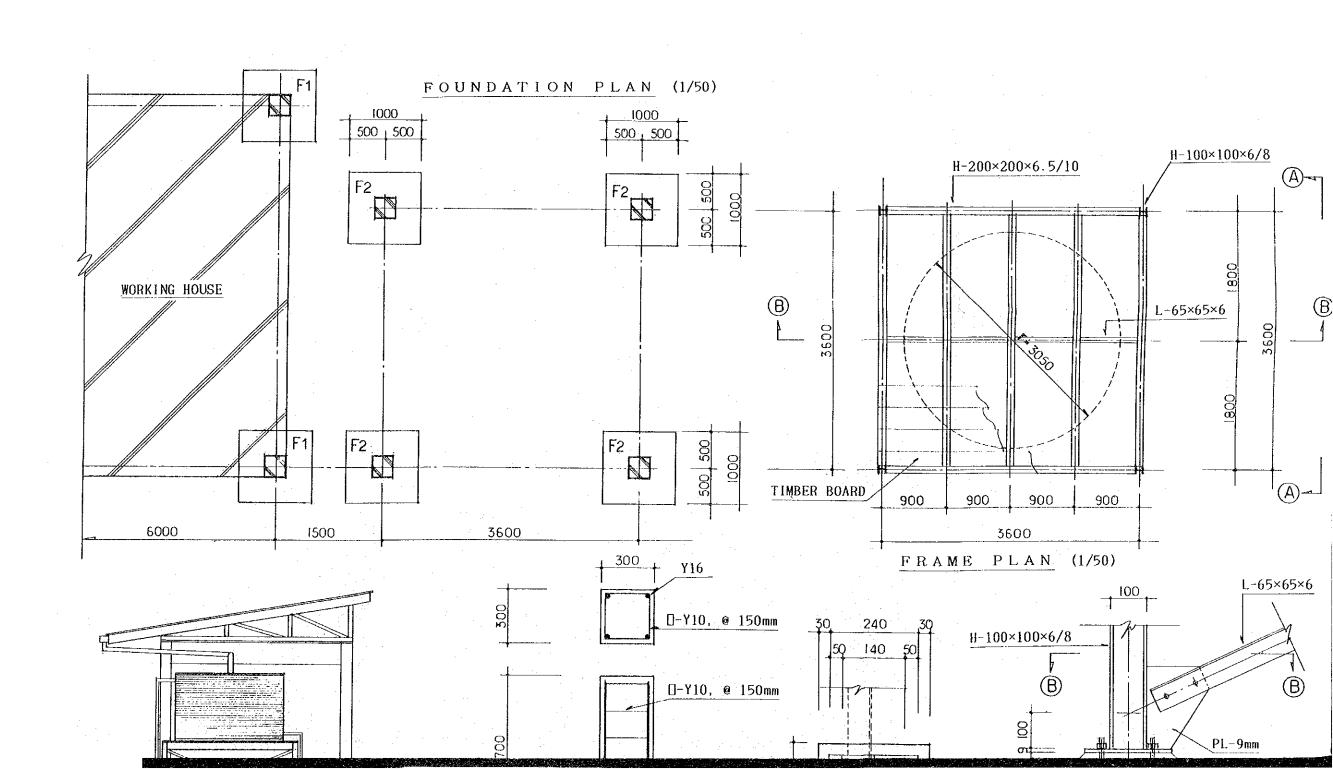

| Sheet No.      | Title                                                          |
|----------------|----------------------------------------------------------------|
| MK-01          | Site Plan                                                      |
| <i>"</i> - 0 2 | Bxperimental Area (Floor Plan)                                 |
| <i>" -</i> 0 3 | " (Timber Frame Plan)                                          |
| <i>″</i> – 0 4 | Garage, Materials Store, Working House (Ploor Plan,            |
|                | Poundation Plan, Roof Plan, Illumination Plan)                 |
| ″−05           | Garage, Materials Store, Working House (Blevation,<br>Section) |
| <i>"</i> −06   | Garage (Detail Section)                                        |
| <i>"</i> – 0 7 | Bxperimental Plantation (Site Plan)                            |
| <i>"</i> – 0 8 | // (Gate, Barbed wire Pence,                                   |
|                | Location Board)                                                |
| <i>" –</i> 0 9 | Intensive Area (Raised Bed Plan, Steel Frame Plan)             |
| <i>"</i> – 1 0 | Water Storage Tank (Poundation Plan, Frame Plan,               |
|                | Blevation, Detail)                                             |
| <i>"</i> – 1 1 | Water Storage Tank (Blevation, Section)                        |
| <i>"</i> – 1 2 | Site Plan (Blectric Installation, Water Supply &               |
|                | Drainage Plumbing                                              |
|                |                                                                |