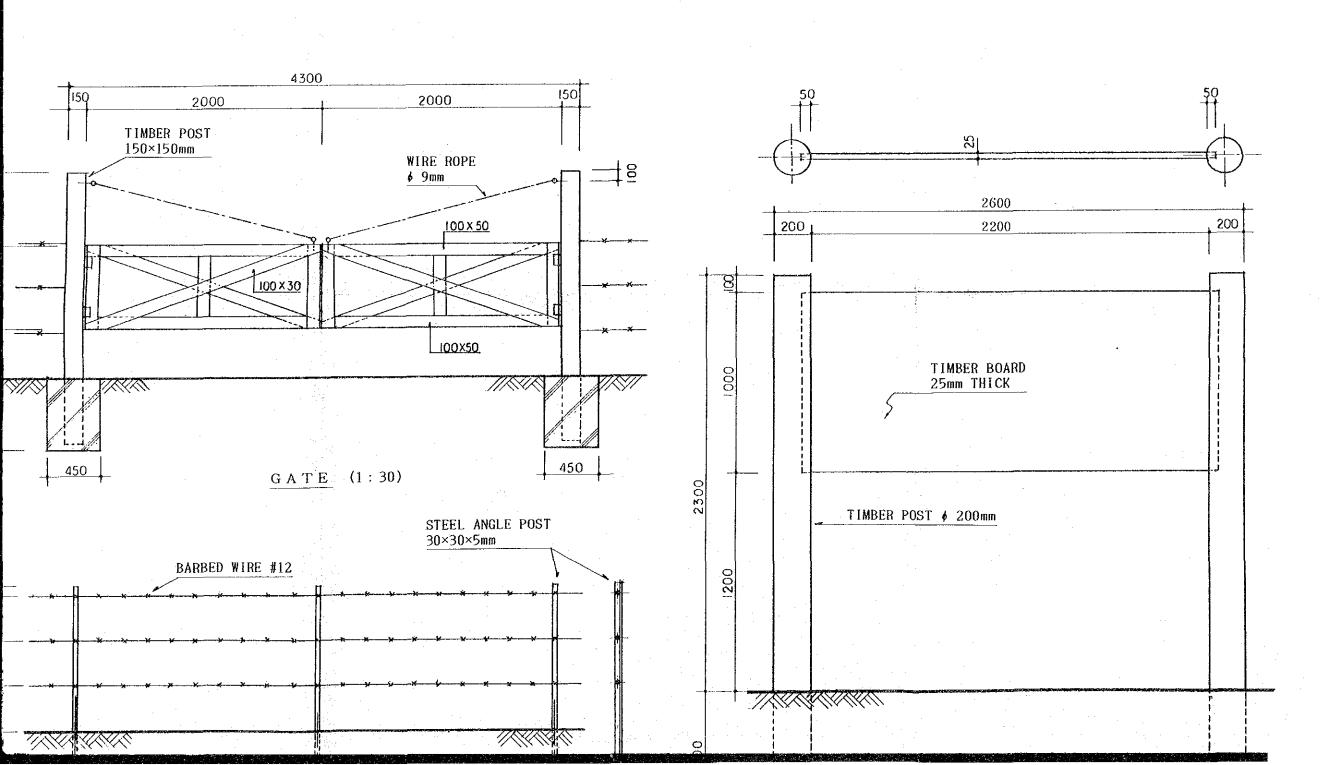

| ISTING FENCE       | BARBED WIRE FENCE<br>BOUNDARY POST | <br>TO CONSTRUC'<br>TO REMOVAL<br>TO REPAIR<br>100×100×1000 |
|--------------------|------------------------------------|-------------------------------------------------------------|
|                    | LAND PREPARATION                   | PRECAST CONC<br>REMOVAL OF S<br>REMAINS                     |
| EXPERIMENTAL PLOTS | NEW FENCE                          |                                                             |
| GATE               |                                    | ne cananga sa Ali Kabita, na 2010 milanga sa kabang         |

мк-07

| MODEL INFRASTRUCTURE WORK FOR <u>EXPERIMENTAL PLANTATION</u> | S = 1 |
|--------------------------------------------------------------|-------|
|                                                              |       |
| THE FOREST RESEARCH PROJECT<br>IN PAPUA NEW GUINEA SITE PLAN | мк- 0 |

-07

|     | -        |       | S = 1 , |
|-----|----------|-------|---------|
| CE, | LOCATION | BOARD |         |
|     |          |       | мк-С    |

| ASTRUCTURE WORK FOR                         | EXPERIMENTAL PLANTATION                 | S = 1 / 2 0<br>S = 1 / 3 0 |
|---------------------------------------------|-----------------------------------------|----------------------------|
| EST RESEARCH PROJECT<br>IN PAPUA NEW GUINEA | GATE, BARBED WIRE FENCE, LOCATION BOARD | мк-08                      |