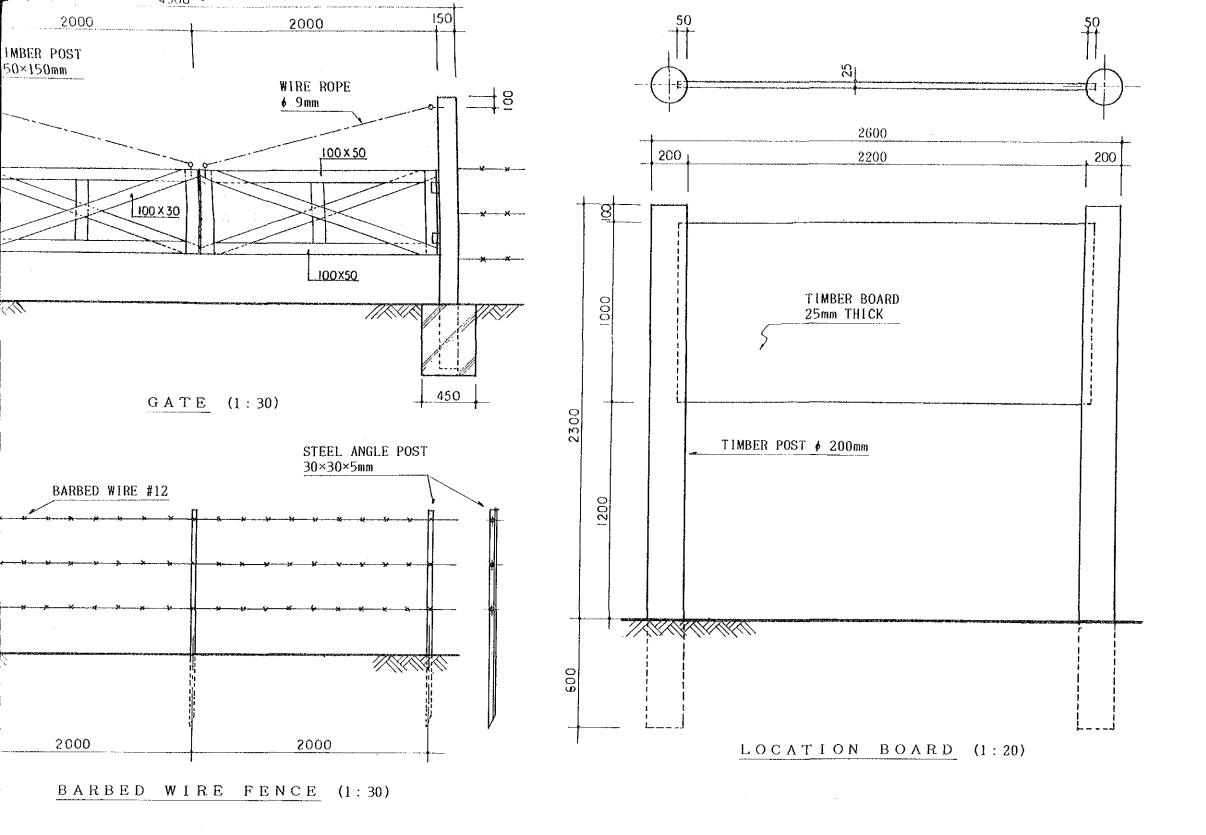

| ISTING FENCE       | BARBED WIRE FENCE<br>BOUNDARY POST | <br>TO CONSTRUC'<br>TO REMOVAL<br>TO REPAIR<br>100×100×1000 |
|--------------------|------------------------------------|-------------------------------------------------------------|
|                    | LAND PREPARATION                   | PRECAST CONC<br>REMOVAL OF S<br>REMAINS                     |
| EXPERIMENTAL PLOTS | NEW FENCE                          |                                                             |
| GATE               |                                    | ne cananga sa Ali Kabita, na 2010 milanga sa kabang         |

мк-07

| MODEL INFRASTRUCTURE WORK FOR <u>EXPERIMENTAL PLANTATION</u> | S = 1 |
|--------------------------------------------------------------|-------|
|                                                              |       |
| THE FOREST RESEARCH PROJECT<br>IN PAPUA NEW GUINEA SITE PLAN | мк- 0 |

-07

|     | -        |       | S = 1 , |
|-----|----------|-------|---------|
| CE, | LOCATION | BOARD |         |
|     |          |       | мк-С    |

| ASTRUCTURE WORK FOR                         | EXPERIMENTAL PLANTATION                 | S = 1 / 2 0<br>S = 1 / 3 0 |
|---------------------------------------------|-----------------------------------------|----------------------------|
| EST RESEARCH PROJECT<br>IN PAPUA NEW GUINEA | GATE, BARBED WIRE FENCE, LOCATION BOARD | мк-08                      |