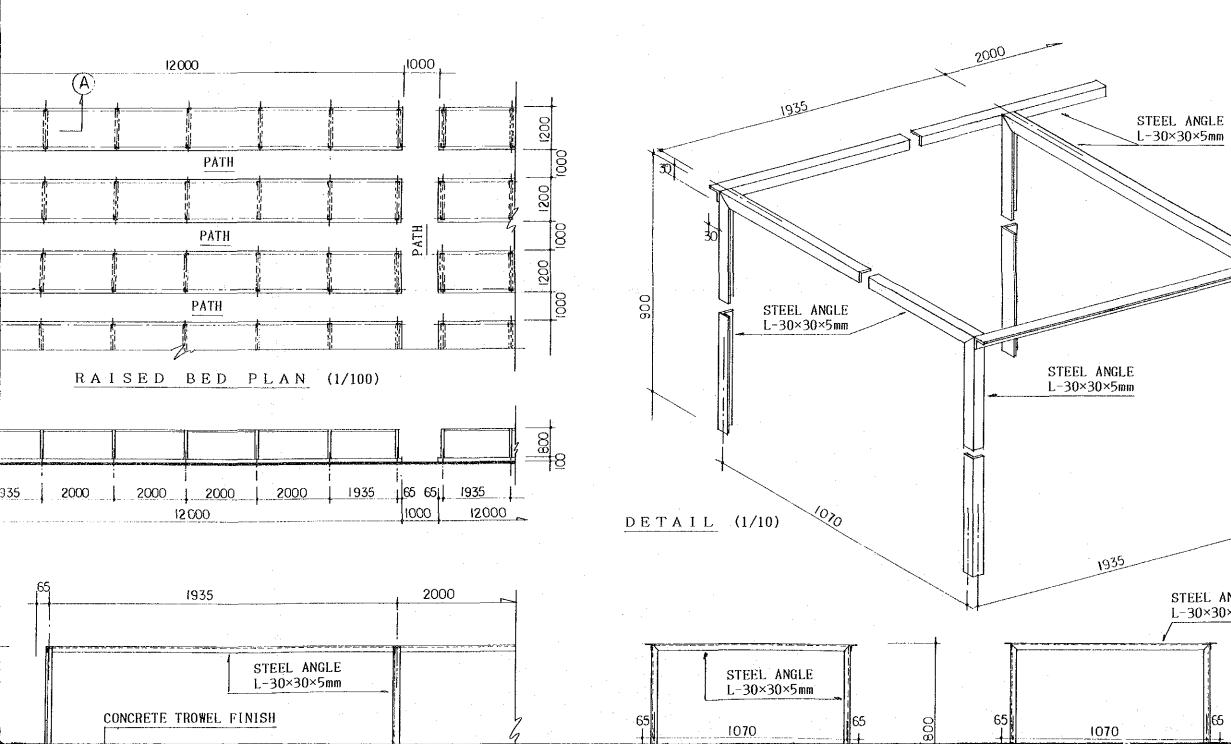

-07

|     | -        |       | S = 1 , |
|-----|----------|-------|---------|
| CE, | LOCATION | BOARD |         |
|     |          |       | мк-С    |

| ASTRUCTURE WORK FOR                         | EXPERIMENTAL PLANTATION                 | S = 1 / 2 0<br>S = 1 / 3 0 |
|---------------------------------------------|-----------------------------------------|----------------------------|
| EST RESEARCH PROJECT<br>IN PAPUA NEW GUINEA | GATE, BARBED WIRE FENCE, LOCATION BOARD | мк-08                      |