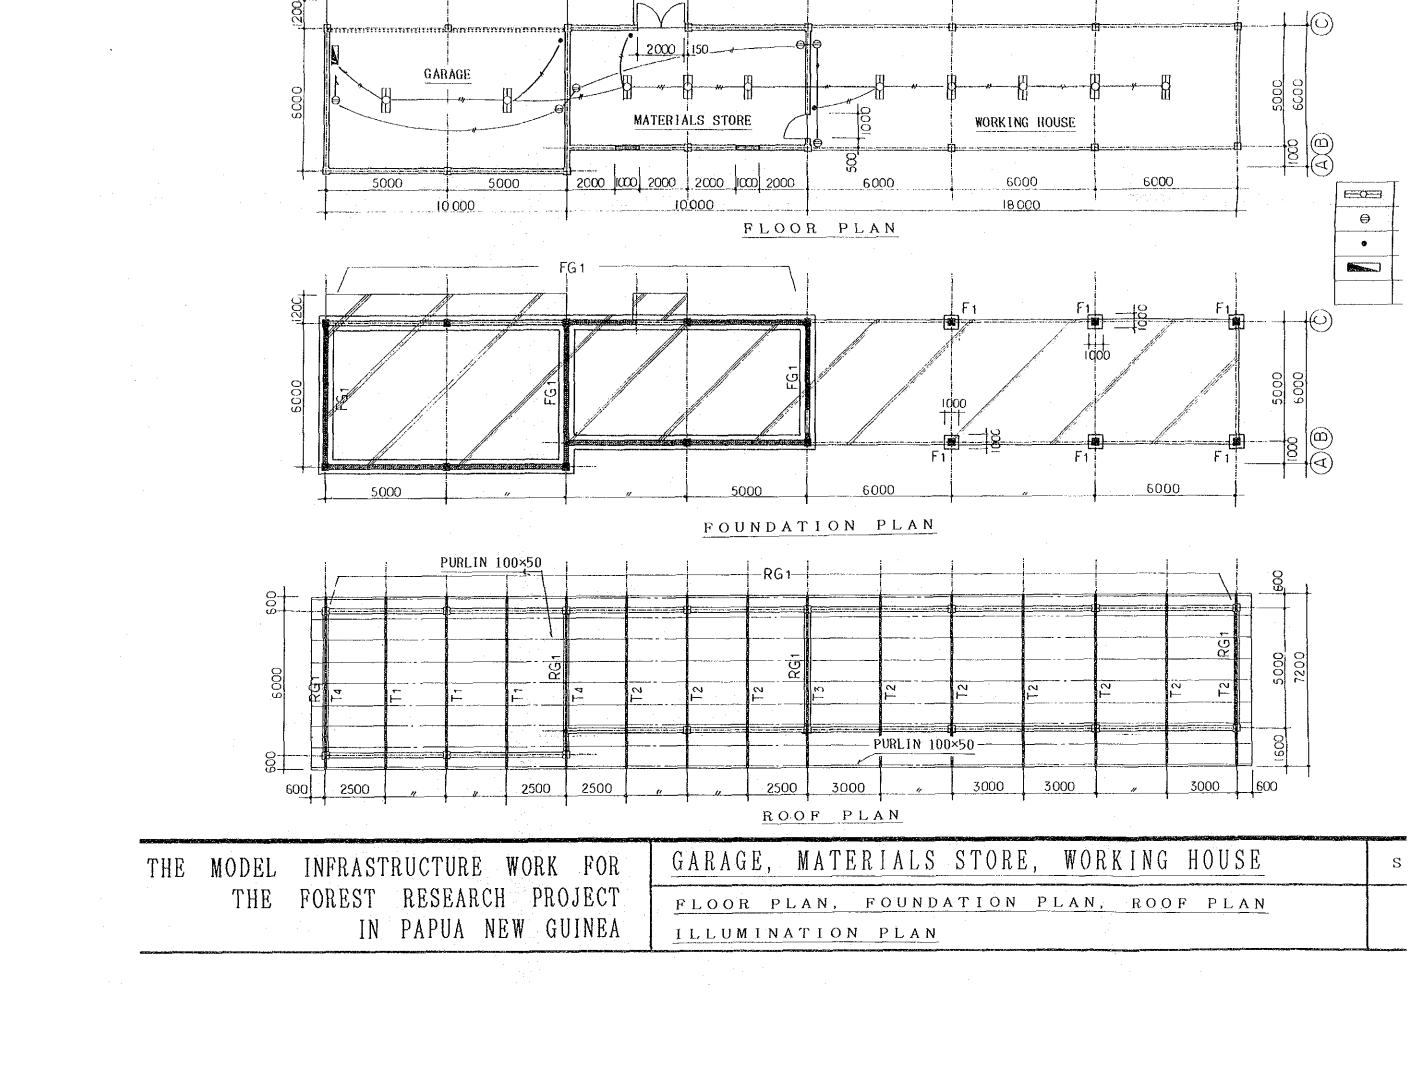

| ESCENT FL-2×36W |
|-----------------|
| TACLE 10A       |
| E-POLE SWITCH   |
| IBUTION BOARD   |
|                 |

| L-2×36₩ |  |
|---------|--|
| OA      |  |
| WITCH   |  |
| BOARD   |  |
|         |  |
|         |  |