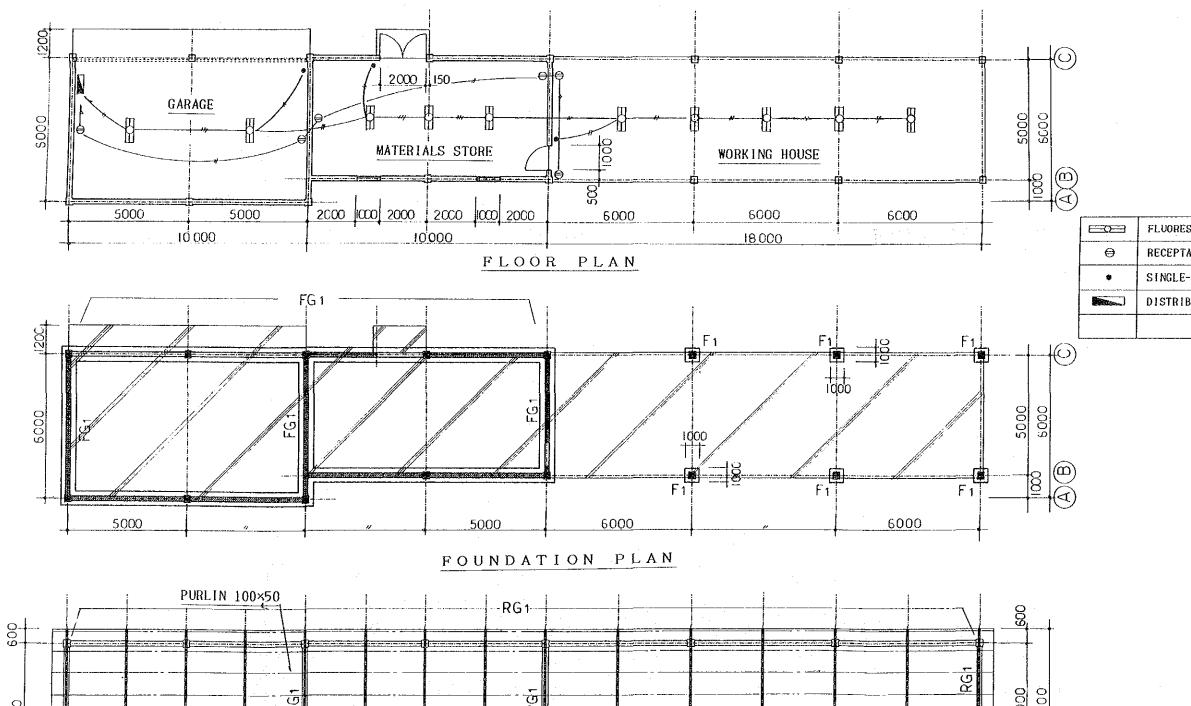

| ESCENT FL-2×36W |
|-----------------|
| TACLE 10A       |
| E-POLE SWITCH   |
| IBUTION BOARD   |
|                 |

| L-2×36₩ |  |
|---------|--|
| OA      |  |
| WITCH   |  |
| BOARD   |  |
|         |  |
|         |  |