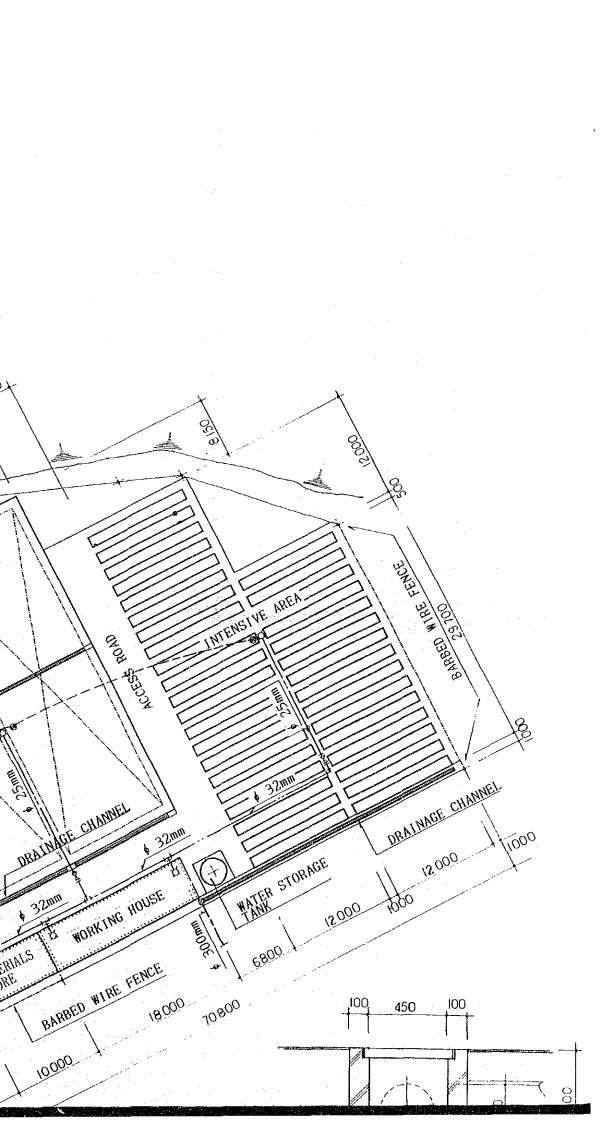

4800+

ļį

25mm

\$ 32mm

BI NATERIALS STORE

0n

Ø.

10000

LEXPERAMENTAL AREA

¢ 32mm

GARAGE

DBALWAGE CHANNEL

03

3

6000

40.000