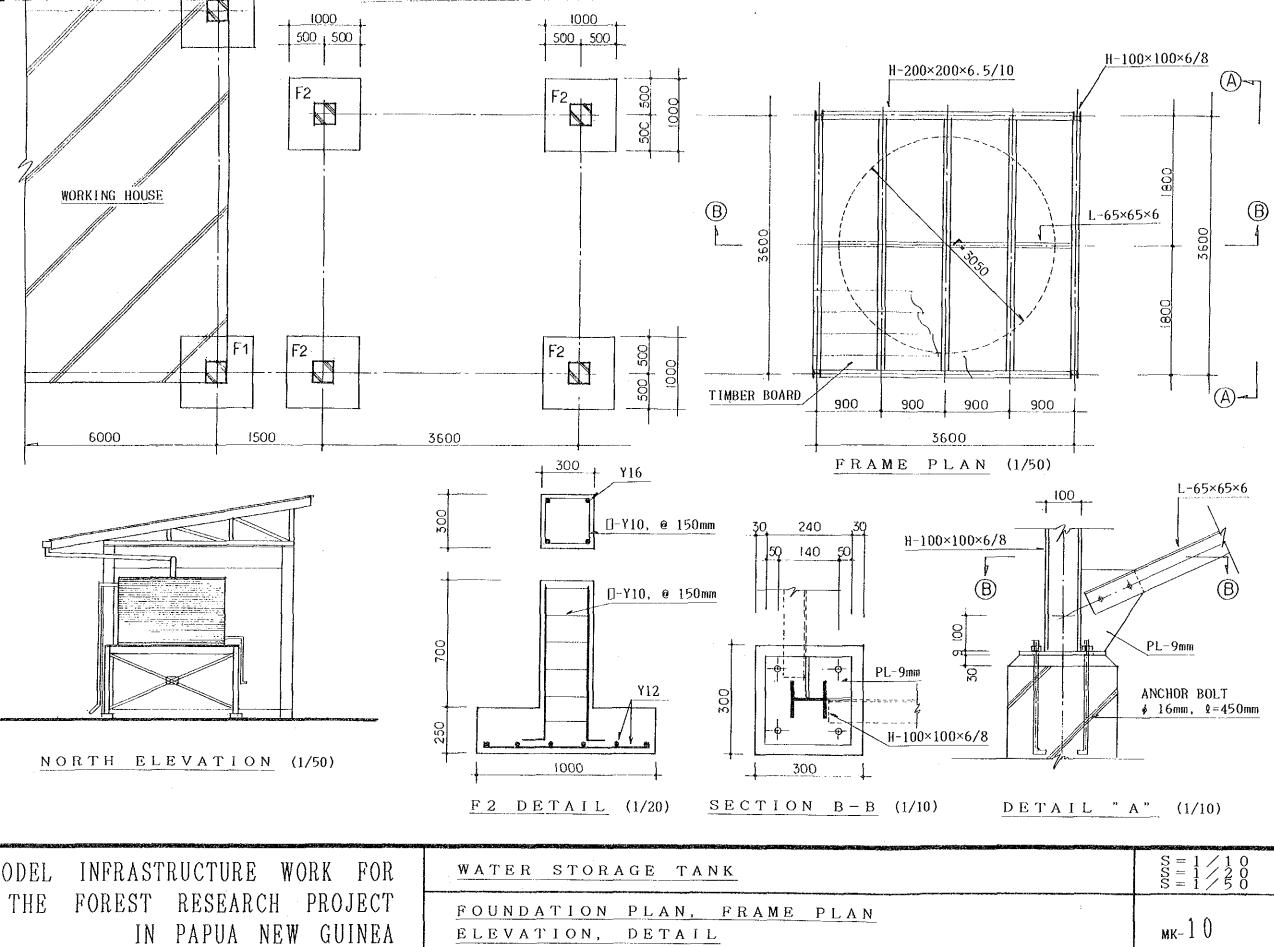

| Sheet No.      | Title                                                          |
|----------------|----------------------------------------------------------------|
| MK-01          | Site Plan                                                      |
| <i>"</i> - 0 2 | Bxperimental Area (Floor Plan)                                 |
| <i>" -</i> 0 3 | " (Timber Frame Plan)                                          |
| <i>″</i> – 0 4 | Garage, Materials Store, Working House (Ploor Plan,            |
|                | Poundation Plan, Roof Plan, Illumination Plan)                 |
| ″−05           | Garage, Materials Store, Working House (Blevation,<br>Section) |
| <i>"</i> −06   | Garage (Detail Section)                                        |
| <i>"</i> – 0 7 | Bxperimental Plantation (Site Plan)                            |
| <i>"</i> – 0 8 | // (Gate, Barbed wire Pence,                                   |
|                | Location Board)                                                |
| <i>" –</i> 0 9 | Intensive Area (Raised Bed Plan, Steel Frame Plan)             |
| <i>"</i> – 1 0 | Water Storage Tank (Poundation Plan, Frame Plan,               |
|                | Blevation, Detail)                                             |
| <i>"</i> – 1 1 | Water Storage Tank (Blevation, Section)                        |
| <i>"</i> – 1 2 | Site Plan (Blectric Installation, Water Supply &               |
|                | Drainage Plumbing                                              |
|                |                                                                |