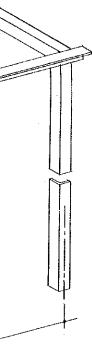

-07

|     | -        |       | S = 1 , |
|-----|----------|-------|---------|
| CE, | LOCATION | BOARD |         |
|     |          |       | мк-С    |

| ASTRUCTURE WORK FOR                         | EXPERIMENTAL PLANTATION                 | S = 1 / 2 0<br>S = 1 / 3 0 |
|---------------------------------------------|-----------------------------------------|----------------------------|
| EST RESEARCH PROJECT<br>IN PAPUA NEW GUINEA | GATE, BARBED WIRE FENCE, LOCATION BOARD | мк-08                      |