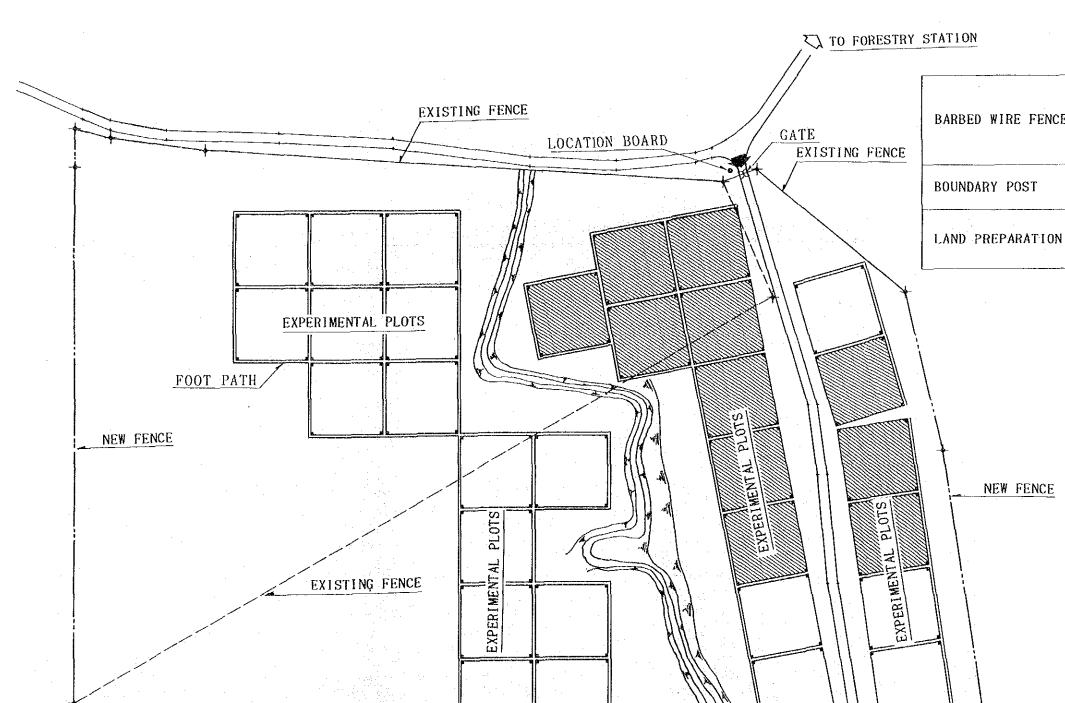

.

|               |                   | · · · · · · · · · · · · · · · · · · · |                                    |
|---------------|-------------------|---------------------------------------|------------------------------------|
|               |                   |                                       | TO CONSTRUCT                       |
|               | BARBED WIRE FENCE | · <del>•</del>                        | TO REMOVAL                         |
|               |                   | · <del>•</del>                        | TO REPAIR                          |
|               | BOUNDARY POST     |                                       | 100×100×1000mm<br>PRECAST CONCRETE |
|               |                   |                                       | REMOVAL OF STEEL                   |
| LAND PREPARAT | LAND PREPARATION  |                                       | REMAINS                            |

| ISTING FENCE       | BARBED WIRE FENCE<br>BOUNDARY POST | <br>TO CONSTRUC'<br>TO REMOVAL<br>TO REPAIR<br>100×100×1000 |
|--------------------|------------------------------------|-------------------------------------------------------------|
|                    | LAND PREPARATION                   | PRECAST CONC<br>REMOVAL OF S<br>REMAINS                     |
| EXPERIMENTAL PLOTS | NEW FENCE                          |                                                             |
| GATE               |                                    | ne cananga sa Ali Kabita, na 2010 milanga sa kabang         |

-07

|     | -        |       | S = 1 , |
|-----|----------|-------|---------|
| CE, | LOCATION | BOARD |         |
|     |          |       | мк-С    |

| ASTRUCTURE WORK FOR                         | EXPERIMENTAL PLANTATION                 | S = 1 / 2 0<br>S = 1 / 3 0 |
|---------------------------------------------|-----------------------------------------|----------------------------|
| EST RESEARCH PROJECT<br>IN PAPUA NEW GUINEA | GATE, BARBED WIRE FENCE, LOCATION BOARD | мк-08                      |