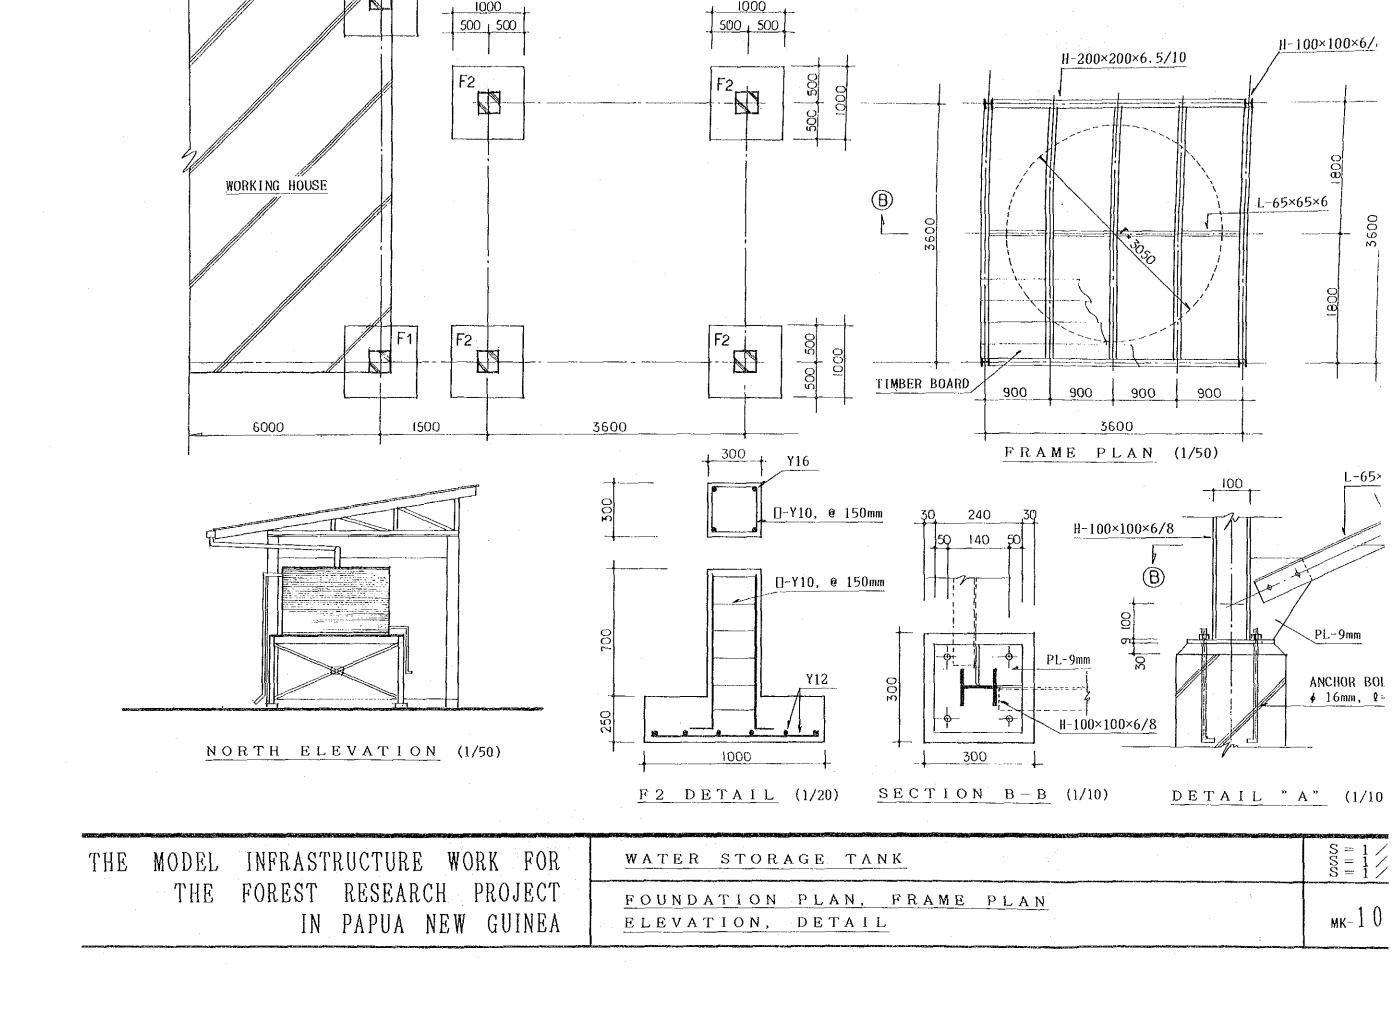

| Sheet No.      | Title                                                          |
|----------------|----------------------------------------------------------------|
| MK-01          | Site Plan                                                      |
| <i>"</i> - 0 2 | Bxperimental Area (Floor Plan)                                 |
| <i>" -</i> 0 3 | " (Timber Frame Plan)                                          |
| <i>″</i> – 0 4 | Garage, Materials Store, Working House (Ploor Plan,            |
|                | Poundation Plan, Roof Plan, Illumination Plan)                 |
| ″−05           | Garage, Materials Store, Working House (Blevation,<br>Section) |
| <i>"</i> −06   | Garage (Detail Section)                                        |
| <i>"</i> – 0 7 | Bxperimental Plantation (Site Plan)                            |
| <i>"</i> – 0 8 | // (Gate, Barbed wire Pence,                                   |
|                | Location Board)                                                |
| <i>" –</i> 0 9 | Intensive Area (Raised Bed Plan, Steel Frame Plan)             |
| <i>"</i> – 1 0 | Water Storage Tank (Poundation Plan, Frame Plan,               |
|                | Blevation, Detail)                                             |
| <i>"</i> – 1 1 | Water Storage Tank (Blevation, Section)                        |
| <i>"</i> – 1 2 | Site Plan (Blectric Installation, Water Supply &               |
|                | Drainage Plumbing                                              |
|                |                                                                |