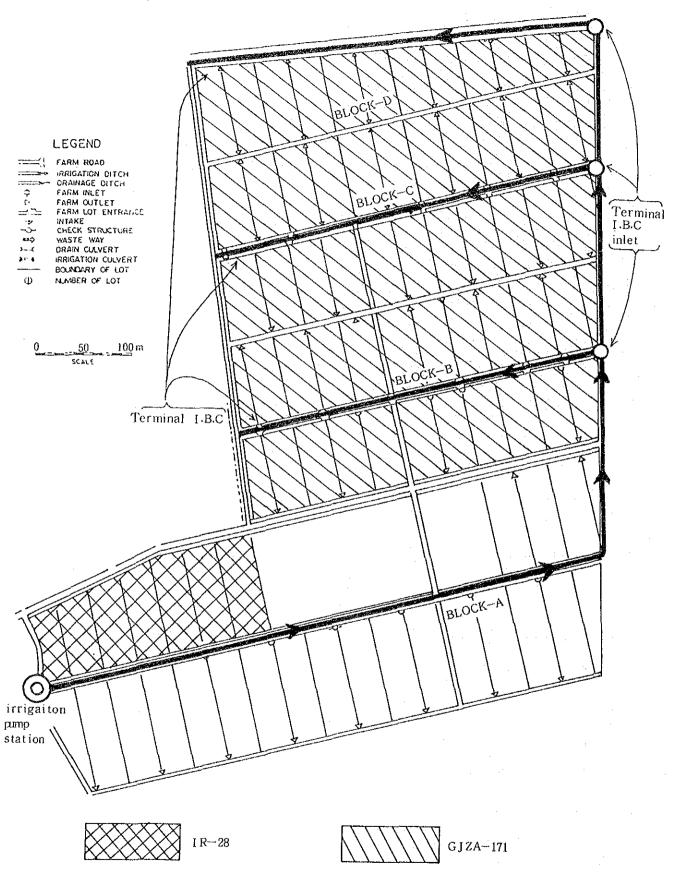

re the necessary number of pumps.
- Recommendation 3: The renovation of a weed control system on a large scale.
- a) To spray (or apply) the effective herbicide (trade name, "round-up") for controlling at the appropriate time perennial grasses.
- b) To practice "hand picking of the ripened panicles of burnyard-grass at their ripering stage for prevention against their spread in the next year.
- c) It is important that the end plot of each block farthest away from the irrigation branch canal inlet not be cultivated, but weed controlled only for one year at an interval of once every few

years. An example of this is the production field at R.M.C.. The reason for this is that complete weed eradication from this most susceptible plot cannot successively be carried out while a crop is sowing.



Appendix-2



- 2. Demonstration in Five Satellite Fields.
- (1) Significance and Objectives of Satellite Fields

proper course in the previous phase of the that success in the systematization of the mechanized Project transplanting method, and it's verification trials outside of motivated and propelled the next step -large demonstration in several locations in the Nile Delta. course of debate in the Joint Committee, held on the 12th February, 1987, it was decided to have demonstration o f five State farms as follows; Gimmeza, Misir, Idfina, Khalid and Serw. The area of each demonstration farm was also the subject of discussion and it was finally decided that there site. A approximately 50 feddans in each should demonstration farm is called a "SATELLITE FIELD" (hereinafter referred to as