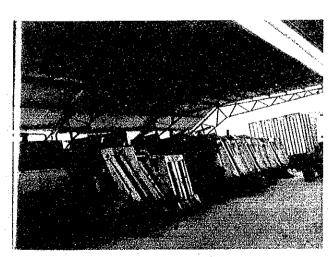

# (1) Facility for Storing Farm Machines

A suitable facility for storing agricultural machines after the completion of maintenance, inspection and repairs should be arranged. If the machines are left outside, damage done by rain, dust and sun light will shorten the life of those machines. Also, the deterioration of oil is promoted; consequently there is an invasion of dust into the engine, fuel tank and transmission case. This should be prevented. It has happened that machines have been left on an irregular surface of the ground. The weight of the machines was not distributed uniformly and sometimes they rolled over. To eliminate this kind of problem, the facility for big scale machines like tractors and combine harvesters should be paved with concrete, and the roof should be newly constructed. (Fig.2-7)