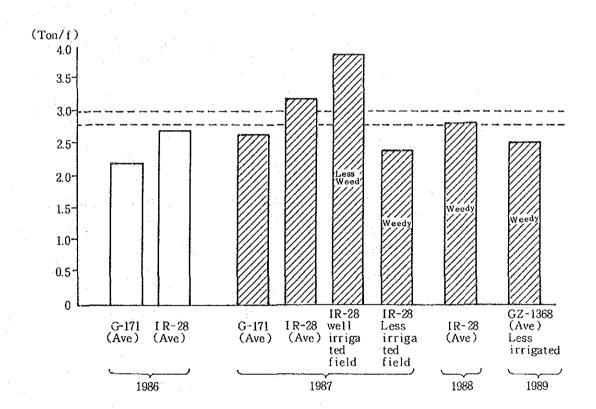

|                                     |                   |                                 |                             | (ii) Terminal plots were |
|                     |          |                                     |                   |                                 |                             | less yielding            |

(Notes) Field map was attached into Appendix - 1.

2) Comparison of yield - records for these four years (1986-89), and some technical information:

Some differences of yield - level among these year season were observed.

Namely: In case of rice variety IR-28.

| 19862.699 | TON | / | FEDDAN |
|-----------|-----|---|--------|
| 19873.185 | TON | / | FEDDAN |
| 19882.826 | TON | 7 | FEDDAN |
| 19892.503 | TON | 1 | FEDDAN |

Details were shown in Figure 1.



Fig.-1 Comparison of Yield among 4 seasons (1986 - '89)

|      | Mechanical | transplanting | (1986)     |
|------|------------|---------------|------------|
| //// | Mechanical | transplanting | (1987-'89) |

In both the 1988 and the 1989 seasons average yield levels were lower than the target (3.00 tons/feddan).

On the other hand, the results of actual observation showed that both of the perenial grasses and burnyard grass were increasing much more year by year at the RMC field, due to the following two main causes under the existing conditions:

#### Namely:

- a) Being short of effective weed control methods for perenial grasses, at present
- b) Lack of an effective mechanical method of eliminating the ripened seeds of Burnyard grass at the
  ripening stage of rice growth. During t