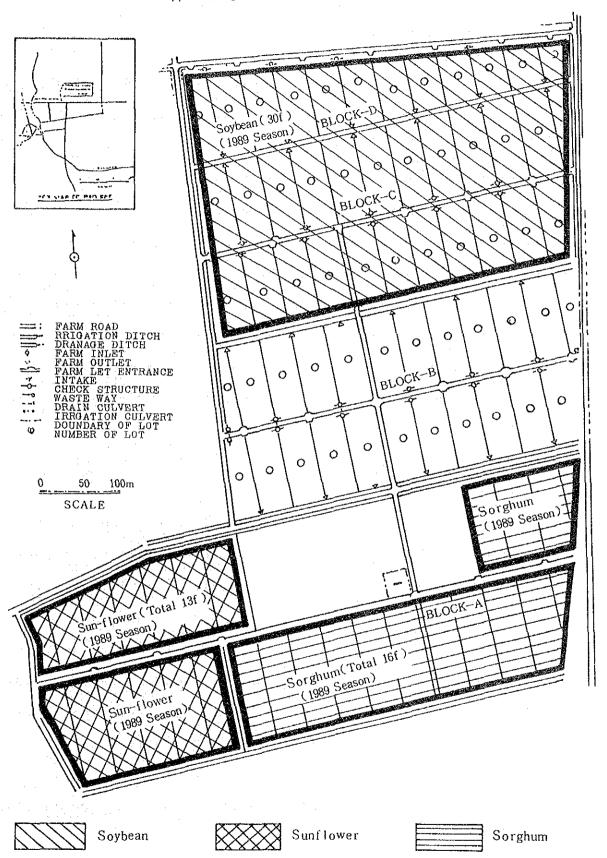

ry number of pumps.
- Recommendation 3: The renovation of a weed control system on a large scale.
- a) To spray (or apply) the effective herbicide (trade name, "round-up") for controlling at the appropriate time perennial grasses.
- b) To practice "hand picking of the ripened panicles of burnyard-grass at their ripering stage for prevention against their spread in the next year.
- c) It is important that the end plot of each block farthest away from the irrigation branch canal inlet not be cultivated, but weed controlled only for one year at an interval of once every few

years. An example of this is the production field at R.M.C.. The reason for this is that complete weed eradication from this most susceptible plot cannot successively be carried out while a crop is sowing.



Appendix-2



- 2. Demonstration in Five Satellite Fields.
- (1) Significance and Objectives of Satellite Fields

proper course in the previous phase of the that success in the systematization of the mechanized Project transplanting method, and it's verification trials outside of motivated and propelled the next step -large demonstration in several locations in the Nile Delta. course of debate in the Joint Committee, held on the 12th February, 1987, it was decided to have demonstration o f five State farms as follows; Gimmeza, Misir, Idfina, Khalid and Serw. The area of each demonstration farm was also the subject of discussion and it was finally decided that there site. A approximately 50 feddans in each should demonstration farm is called a "SATELLITE FIELD" (hereinafter referred to as SF).

Thus, t