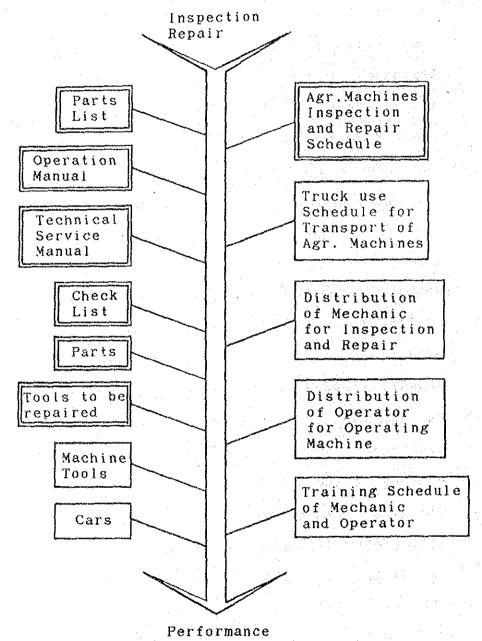

# 2. Agricultural Machinery Maintenance

The total number of farm machines donated by the Japanese Government is 172. It is very important and necessary to keep those machines in good condition. The kind of maintenance that should be done is a difficult problem. During the frequent discussions among the Japanese staff at the meeting, the necessity of regular inspections, maintenance and repair, and inventory control of parts were emphasized.

Fig.1 shows the schematic diagram of the necessary factors for maintenance and repair. Items in double frames are

specially, and strongly, advised.

Fig.1 Schematic diagram of the necessary factors for maintenance and repair.