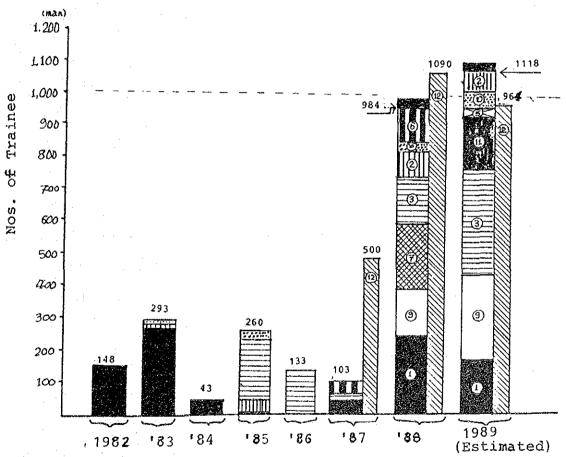

Figure. Yearly accepted number of Trainee and Participant for these 8 years ( 1982 - '89 )