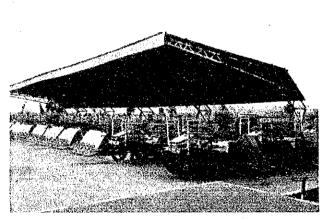

# (1) Facility for Storing Farm Machines

A suitable facility for storing agricultural machines after the completion of maintenance, inspection and repairs should be arranged. If the machines are left outside, damage done by rain, dust and sun light will shorten the life of those machines. Also, the deterioration of oil is promoted; consequently there is an invasion of dust into the engine, fuel tank and transmission case. This should be prevented. It has happened that machines have been left on an irregular surface of the ground. The weight of the machines was not distributed uniformly and sometimes they rolled over. To eliminate this kind of problem, the facility for big scale machines like tractors and combine harvesters should be paved with concrete, and the roof should be newly constructed. (Fig.2-7)