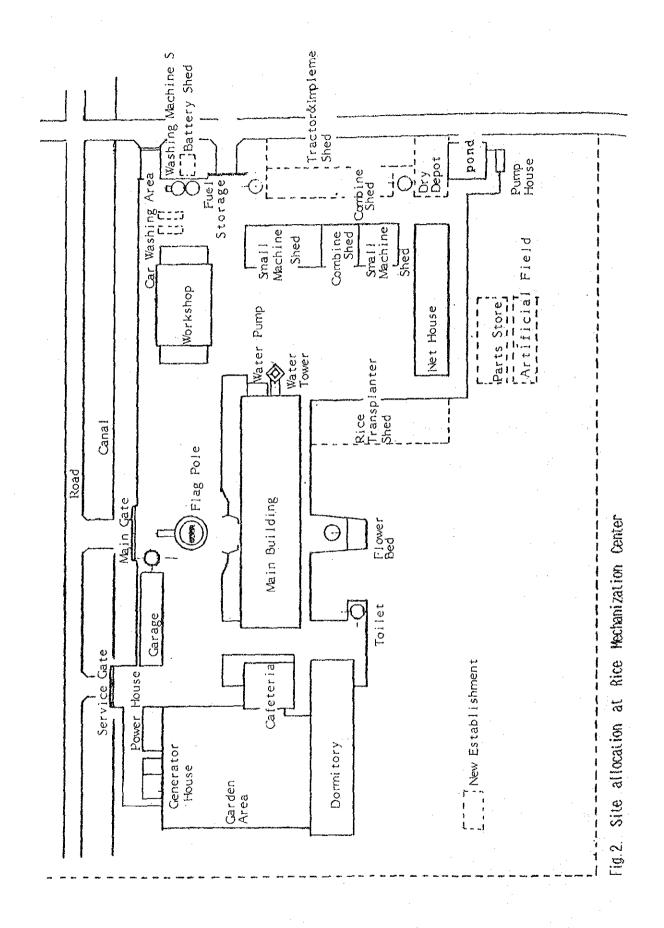

# (1) Facility for Storing Farm Machines

A suitable facility for storing agricultural machines after the completion of maintenance, inspection and repairs should be arranged. If the machines are left outside, damage done by rain, dust and sun light will shorten the life of those machines. Also, the deterioration of oil is promoted; consequently there is an invasion of dust into the engine, fuel tank and transmission case. This should be prevented. It has happened that machines have been left on an irregular surface of the ground. The weight of the machines was not distributed uniformly and sometimes they rolled over. To eliminate this kind of problem, the facility for big scale machines like tractors and combine harvesters should be paved with concrete, and the roof should be newly constructed. (Fig.2-7)