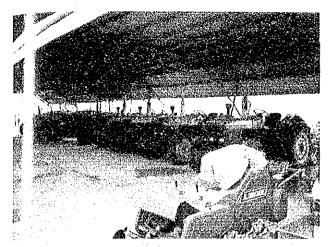

# (1) Facility for Storing Farm Machines

A suitable facility for storing agricultural machines after the completion of maintenance, inspection and repairs should be arranged. If the machines are left outside, damage done by rain, dust and sun light will shorten the life of those machines. Also, the deterioration of oil is promoted; consequently there is an invasion of dust into the engine, fuel tank and transmission case. This should be prevented. It has happened that machines have been left on an irregular surface of the ground. The weight of the machines was not distributed uniformly and sometimes they rolled over. To eliminate this kind of problem, the facility for big scale machines like tractors and combine harvesters should be paved with concrete, and the roof should be newly constructed. (Fig.2-7)