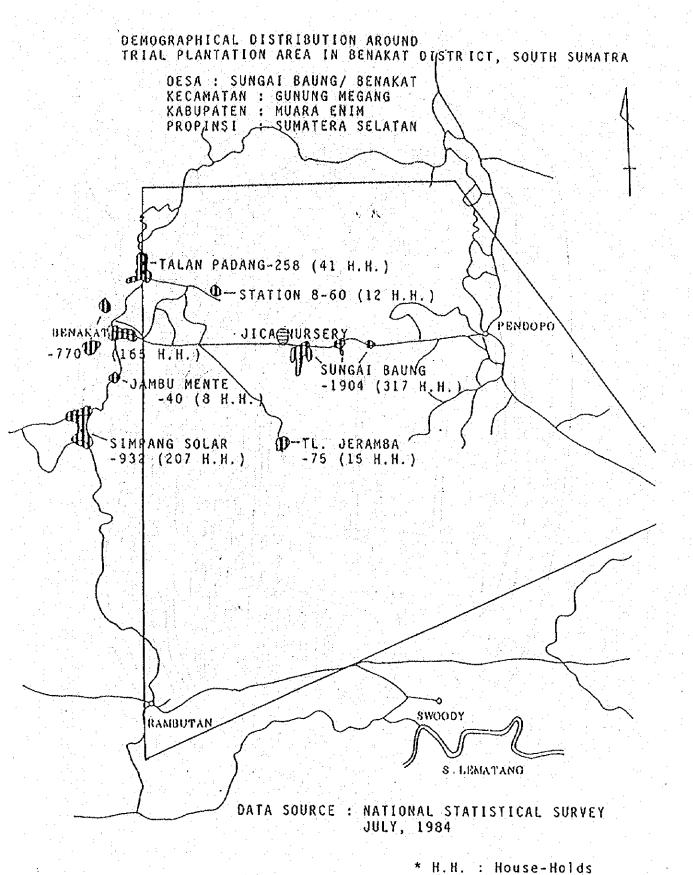

TECHNICAL CODURATION FOR THE TREAL PLANDATION PROJECT IN SEMARAT, SOUTH SIMAPERA (ATA 186)

DEPARTEMENT NERUTANAN DIT BEN REDOISASI DAN REHARD ITASI LAMAK BALALTE KNULOGI REDOISASI HEMAVAT PROVER PERCORANI, TANAMAN HUTAK (MTA - 186.) 2100 hs