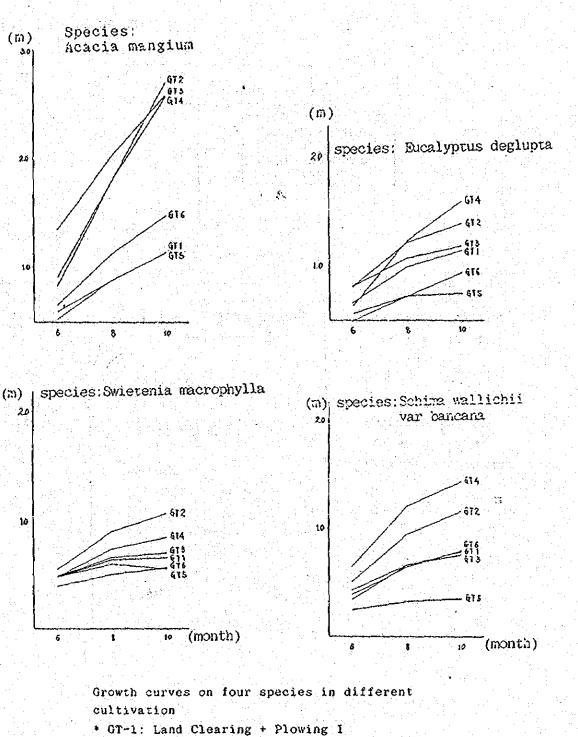

TECHNICAL CODURATION FOR THE TREAL PLANDATION PROJECT IN SEMARAT, SOUTH SIMAPERA (ATA 186)

DEPARTEMENT NERUTANAN DIT BEN REDOISASI DAN REHARD ITASI LAMAK BALALTE KNULOGI REDOISASI HEMAVAT PROVER PERCORANI, TANAMAN HUTAK (MTA - 186.) 2100 hs