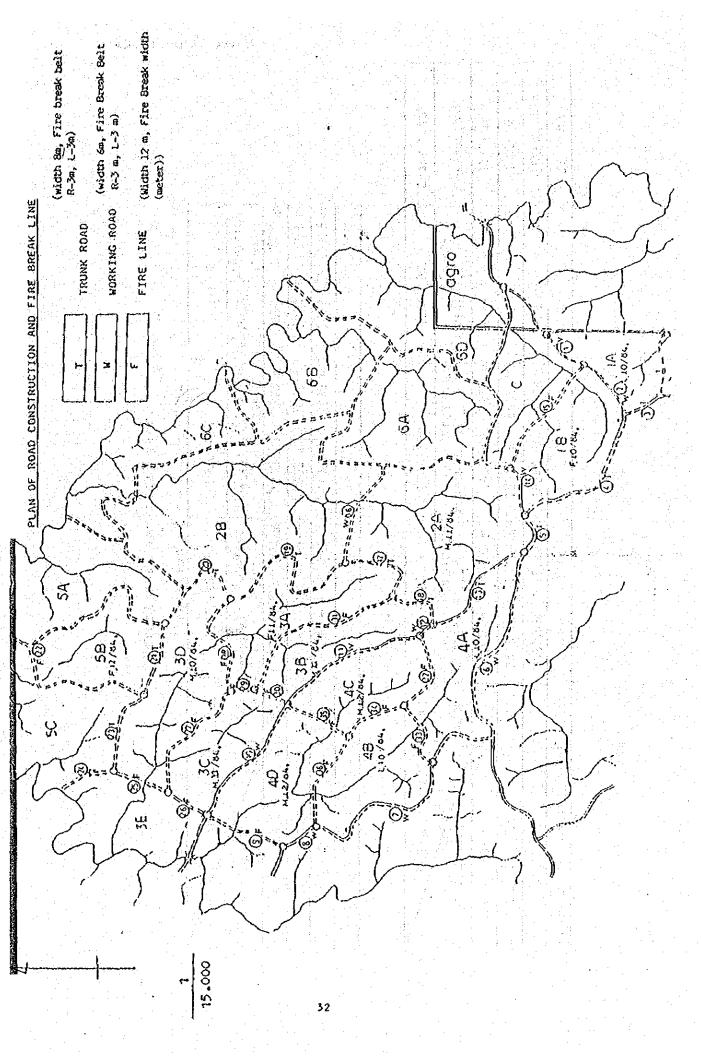

TECHNICAL CODURATION FOR THE TREAL PLANDATION PROJECT IN SEMARAT, SOUTH SIMAPERA (ATA 186)

DEPARTEMENT NERUTANAN DIT BEN REDOISASI DAN REHARD ITASI LAMAK BALALTE KNULOGI REDOISASI HEMAVAT PROVER PERCORANI, TANAMAN HUTAK (MTA - 186.) 2100 hs