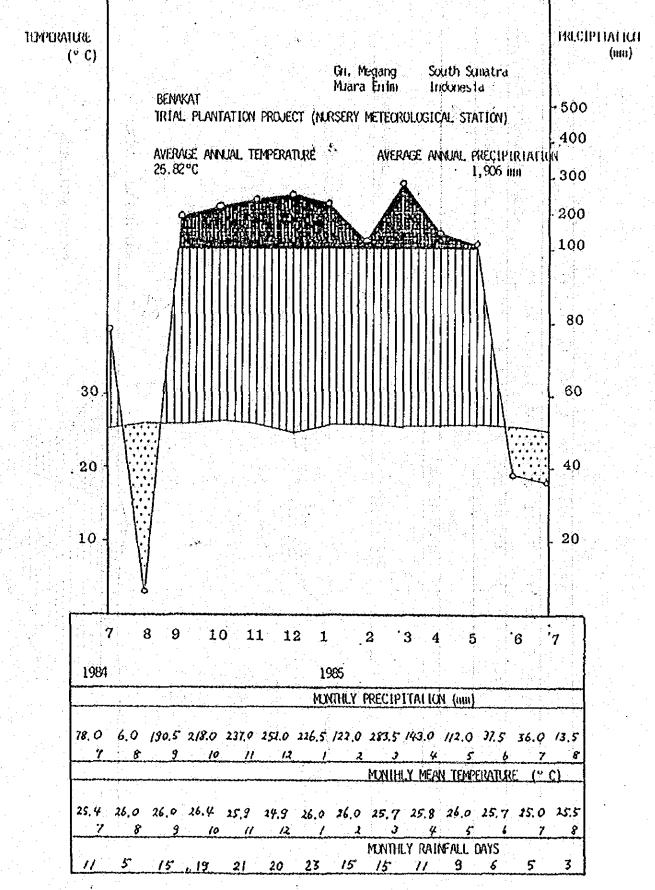

TECHNICAL CODURATION FOR THE TREAL PLANDATION PROJECT IN SEMARAT, SOUTH SIMAPERA (ATA 186)

DEPARTEMENT NERUTANAN DIT BEN REDOISASI DAN REHARD ITASI LAMAK BALALTE KNULOGI REDOISASI HEMAVAT PROVER PERCORANI, TANAMAN HUTAK (MTA - 186.) 2100 hs