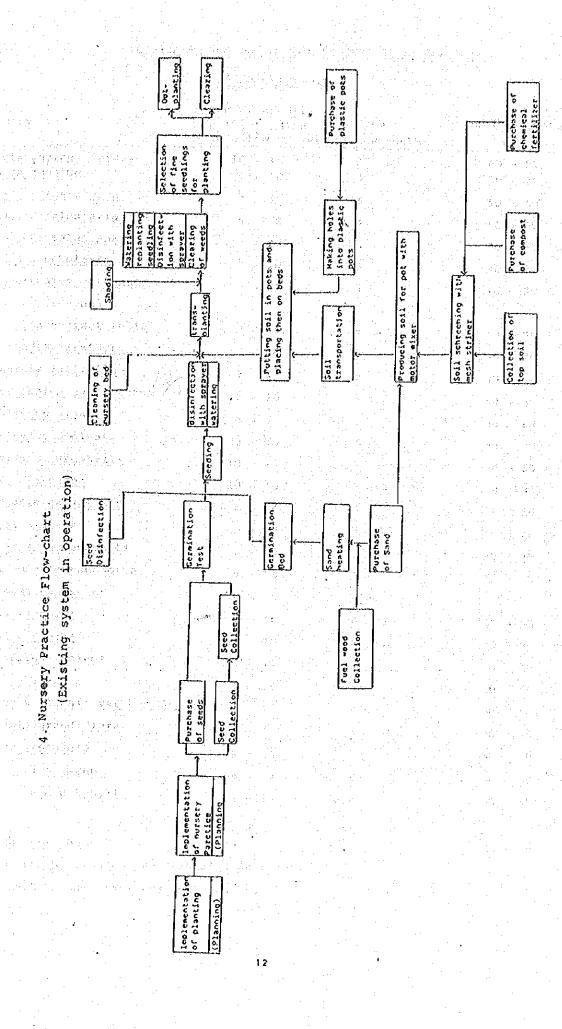

TECHNICAL CODURATION FOR THE TREAL PLANDATION PROJECT IN SEMARAT, SOUTH SIMAPERA (ATA 186)

DEPARTEMENT NERUTANAN DIT BEN REDOISASI DAN REHARD ITASI LAMAK BALALTE KNULOGI REDOISASI HEMAVAT PROVER PERCORANI, TANAMAN HUTAK (MTA - 186.) 2100 hs