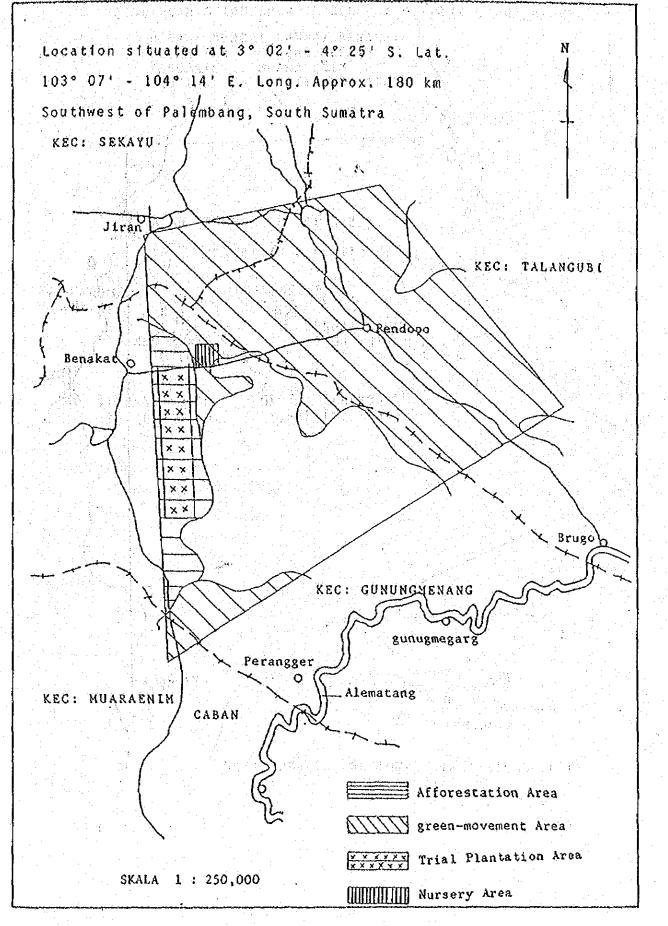

TECHNICAL CODURATION FOR THE TREAL PLANDATION PROJECT IN SEMARAT, SOUTH SIMAPERA (ATA 186)

DEPARTEMENT NERUTANAN DIT BEN REDOISASI DAN REHARD ITASI LAMAK BALALTE KNULOGI REDOISASI HEMAVAT PROVER PERCORANI, TANAMAN HUTAK (MTA - 186.) 2100 hs