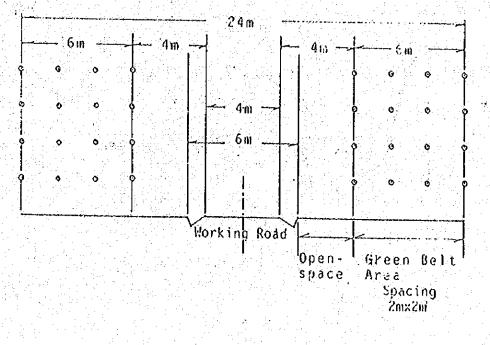

TECHNICAL CODURATION FOR THE TREAL PLANDATION PROJECT IN SEMARAT, SOUTH SIMAPERA (ATA 186)

DEPARTEMENT NERUTANAN DIT BEN REDOISASI DAN REHARD ITASI LAMAK BALALTE KNULOGI REDOISASI HEMAVAT PROVER PERCORANI, TANAMAN HUTAK (MTA - 186.) 2100 hs