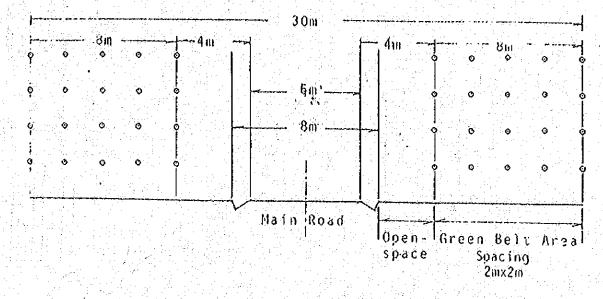

TECHNICAL CODURATION FOR THE TREAL PLANDATION PROJECT IN SEMARAT, SOUTH SIMAPERA (ATA 186)

DEPARTEMENT NERUTANAN DIT BEN REDOISASI DAN REHARD ITASI LAMAK BALALTE KNULOGI REDOISASI HEMAVAT PROVER PERCORANI, TANAMAN HUTAK (MTA - 186.) 2100 hs