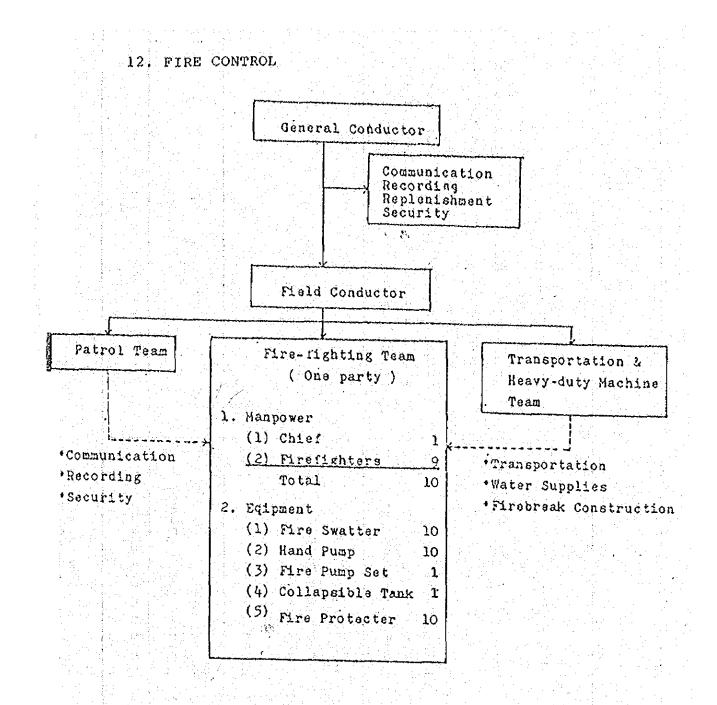

TECHNICAL CODURATION FOR THE TREAL PLANDATION PROJECT IN SEMARAT, SOUTH SIMAPERA (ATA 186)

DEPARTEMENT NERUTANAN DIT BEN REDOISASI DAN REHARD ITASI LAMAK BALALTE KNULOGI REDOISASI HEMAVAT PROVER PERCORANI, TANAMAN HUTAK (MTA - 186.) 2100 hs