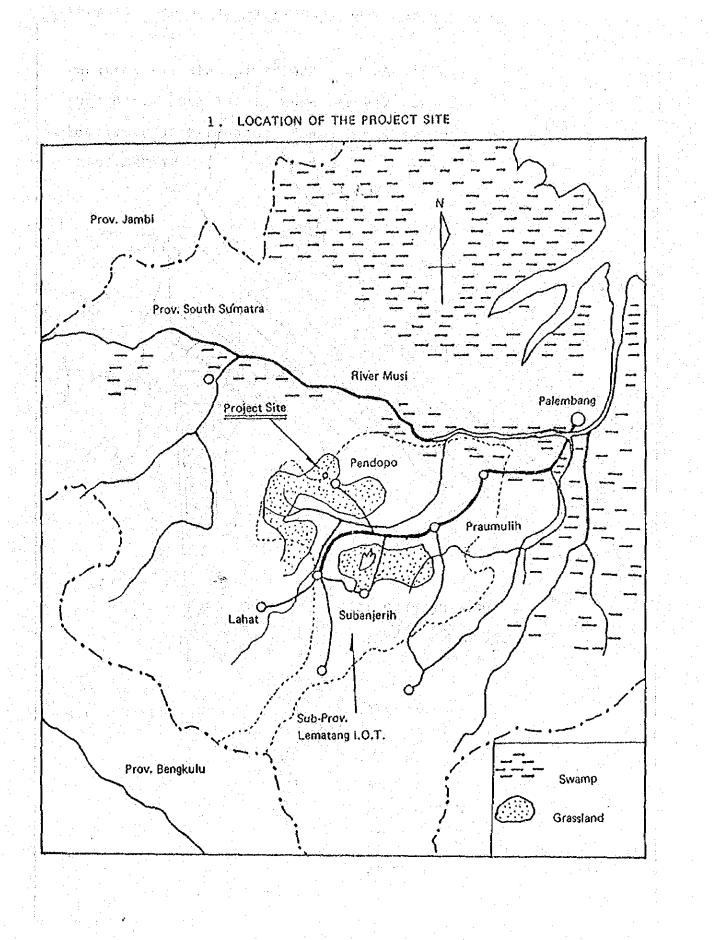

" (The YOKOHAMA FOREST DECLARATION, October 14, 1985) Commemorative Symposium for the International Year of the Forests).

From the view-point of sustainment and enrichment of forest resources, soil conservation and water management, it should be greatly appraised that the government of Indonesia recognized the significance and the urgency of restoring forests on those unproductive grasslands as one of the top priority policies of the national development programe. The Project activities have been successfully implemented during the initial five years, the two year extended and the two year followup, owing to the good cooperation efforts of Indonesian counterparts, Japanese experts and both countries' authorities concerned.

The Project is ended on 31 March, 1988, with the great results.









......

.



Pendopo I ALL ALL ALS 86 VIO B11 414 314 B16/ S. B12/ Nursery A7 A8 A9 A2 A3 A4 B13. BIO 312 BIS 5 628 8 A16 ซ 8 B8 Ecclogical Exterimental RA V 36 54 A19 A17 4 23 ġ 35 8 32 E ng Age er Bereze Maria and the second Plantation I MAI' OF PLANTATION Benokat Simphing solar Agro Forestry Plantation II م N 5







Layout of Agroforestry site.



Layout of planting.











# 5, Nursing Period And Number of Days After Seeding

To Pricking out

 $N_{i}^{\rm eff} >$ 

| Species                     | *Number of days<br>after seeding<br>to pricking out | Nursing<br>period wonth     | Seedling height<br>Cm |
|-----------------------------|-----------------------------------------------------|-----------------------------|-----------------------|
| Acacia auriculiformis       |