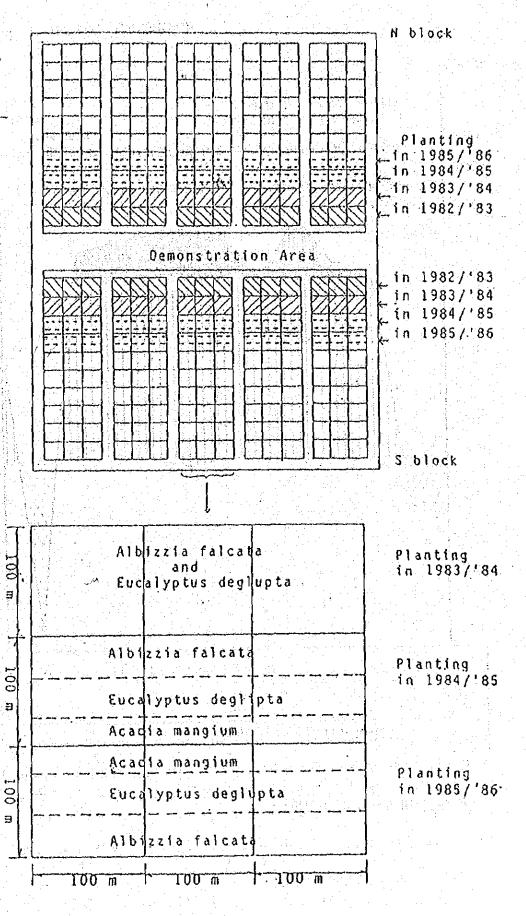

TECHNICAL CODURATION FOR THE TREAL PLANDATION PROJECT IN SEMARAT, SOUTH SIMAPERA (ATA 186)

DEPARTEMENT NERUTANAN DIT BEN REDOISASI DAN REHARD ITASI LAMAK BALALTE KNULOGI REDOISASI HEMAVAT PROVER PERCORANI, TANAMAN HUTAK (MTA - 186.) 2100 hs