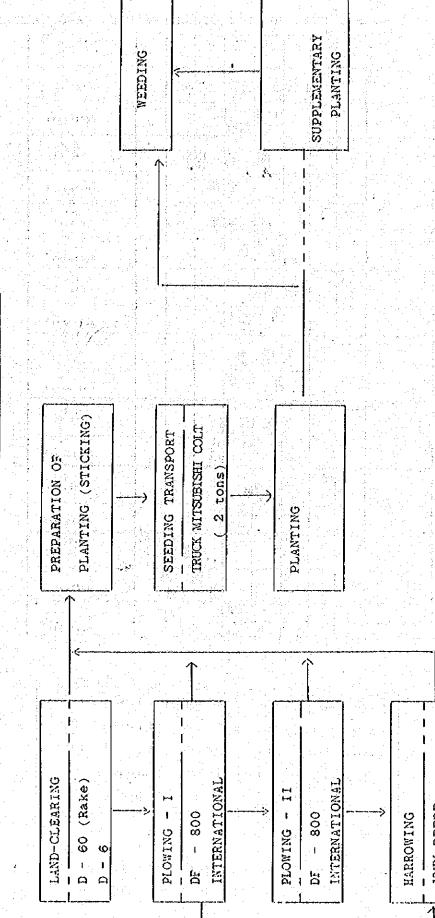

TECHNICAL CODURATION FOR THE TREAL PLANDATION PROJECT IN SEMARAT, SOUTH SIMAPERA (ATA 186)

DEPARTEMENT NERUTANAN DIT BEN REDOISASI DAN REHARD ITASI LAMAK BALALTE KNULOGI REDOISASI HEMAVAT PROVER PERCORANI, TANAMAN HUTAK (MTA - 186.) 2100 hs