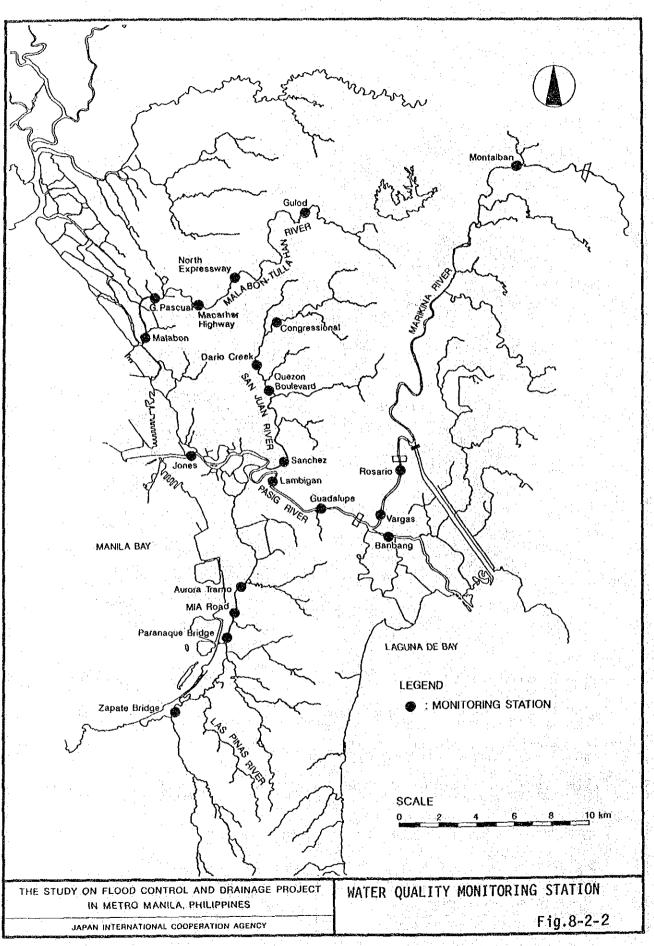

| and grant and a                          | Average      | 16.0    | 12.2              | 1.1                                   | 23.2         | 8.1           |                  | 14.              |

Note: n.a. Data not available.

- Water sampling not conducted.

Source: Surveyed by NPCC, 1982-1987.

FIGURES 











# IX. FINANCIAL ANALYSIS

## SUPPORTING REPORT

## IX. FINANCIAL ANALYSIS

# TABLE OF CONTENTS

## Page

| 1. | PUBL | IC FINANCE AND EXPENDITURE                                   | IX-1  |
|----|------|--------------------------------------------------------------|-------|
| 2. |      | NCIAL CONDITIONS FOR FLOOD CONTROL AND<br>NAGE WORKS         | IX-3  |
|    | 2.1  | Public Investment on Flood Control-Related Works .           | IX-3  |
|    | 2.2  | Expenditure on Flood Control and Drainage<br>Projects in NCR | IX-6  |
| 3. | FINA | NCIAL PLANNING                                               | IX-7  |
|    | 3.1  | Financial Availability of the National<br>Government Budget  | IX-7  |
|    | 3.2  | Other Fund Source                                            | IX-15 |
| :  |