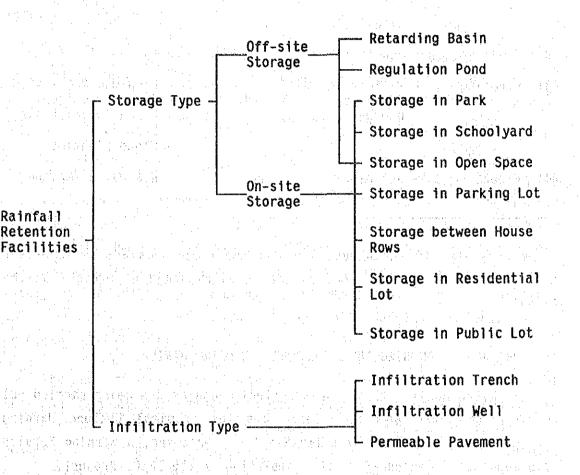

n be divided into on-site and off-site, depending on location. Infiltration type include mainly on-site facilities.

Off-site storage facilities collect and store stormwater runoff at the end of a stream or other places (for example, a retarding basin or a flood regulation pond). Since these facilities can contain a large volume of runoff, they are highly effective in regulating floods and, from a technical point of view, they ensure design reliability and safety. They are considered the primary runoff retention facilities.

On-site facilities store stormwater at the place of rainfall. These storage sites include parks and school grounds, as listed below.

Infiltration facilities are used in areas with high permeability, and a technical study to promote more infiltration is now underway.



The example, off-site and on-site storage facilities are shown in Figs. 11-3-2 and 11-3-3. The example of infiltration facilities is indicated in Fig. 11-3-4.

These non-structural measures are classified into the following categories in accordance with the process to flood damages:

建筑装饰 建成化物 机酸化合物 机合成分子

XI÷5