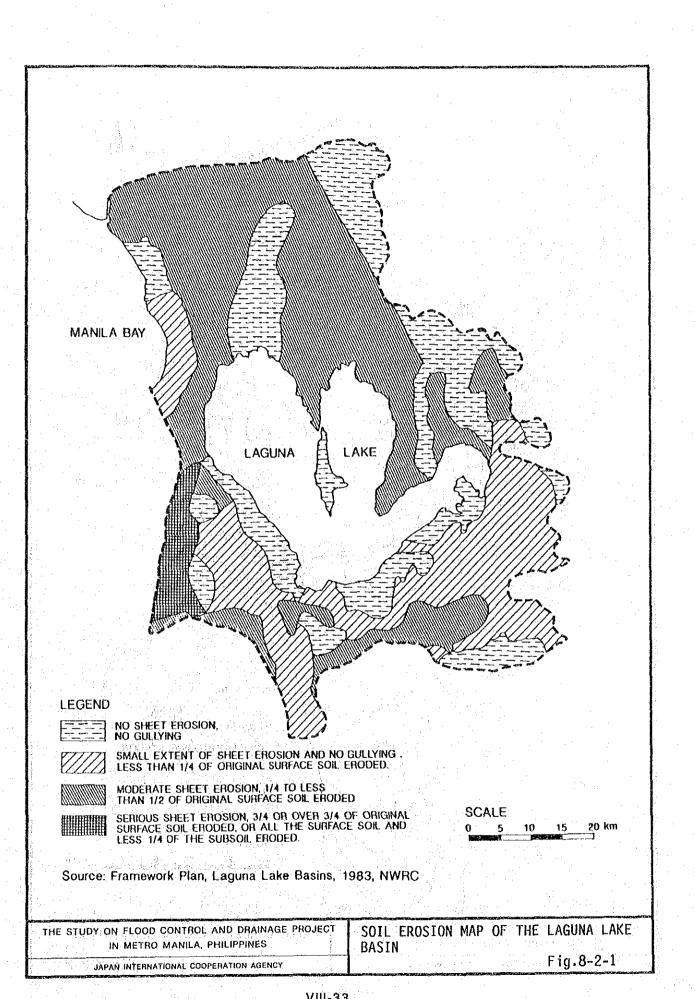

## Table 8-2-4 WATER QUALITY CONDITIONS OF LAGUNA LAKE

NOTE -: Not analysed.

~\_~~~

| Species        | Takal  | Aquac     | Aquaculture |         |  |  |
|----------------|--------|-----------|-------------|---------|--|--|
|                | Total  | Fish Pens | Fish Cages  | Capture |  |  |
| <u>FISH</u>    |        |           |             |         |  |  |
| Milkfish       | 18,322 | 17,478    | -           | 844     |  |  |
| Tilapia        | 29,155 | 14,207    | 10,569      | 4,379   |  |  |
| Carp           | 7,588  | 3,551     | 638         | 3,399   |  |  |
| Ayungin        | 2,323  | . –       | -           | 2,323   |  |  |
| Goby           | 1,041  | ÷         | -           | 1,041   |  |  |
| Sea Catfish    | 2,335  | -         | -           | 2,335   |  |  |
| Munel          | 2,117  | -         | -           | 2,117   |  |  |
| Catfish        | 2,175  | -         | -           | 2,175   |  |  |
| Anchovy Fry    | 6      |           | -           | 6       |  |  |
| Gouramy        | 400    |           | -           | 400     |  |  |
| Climbing Perch | 119    | -         | -           | 119     |  |  |
| Mullet         | 14     | -         | -           | 14      |  |  |
| Eel            | 6      | -         | -           | (       |  |  |
| CRUSTACEANS    |        |           |             |         |  |  |
| Shrimp         | 7,991  | -         |             | 7,991   |  |  |