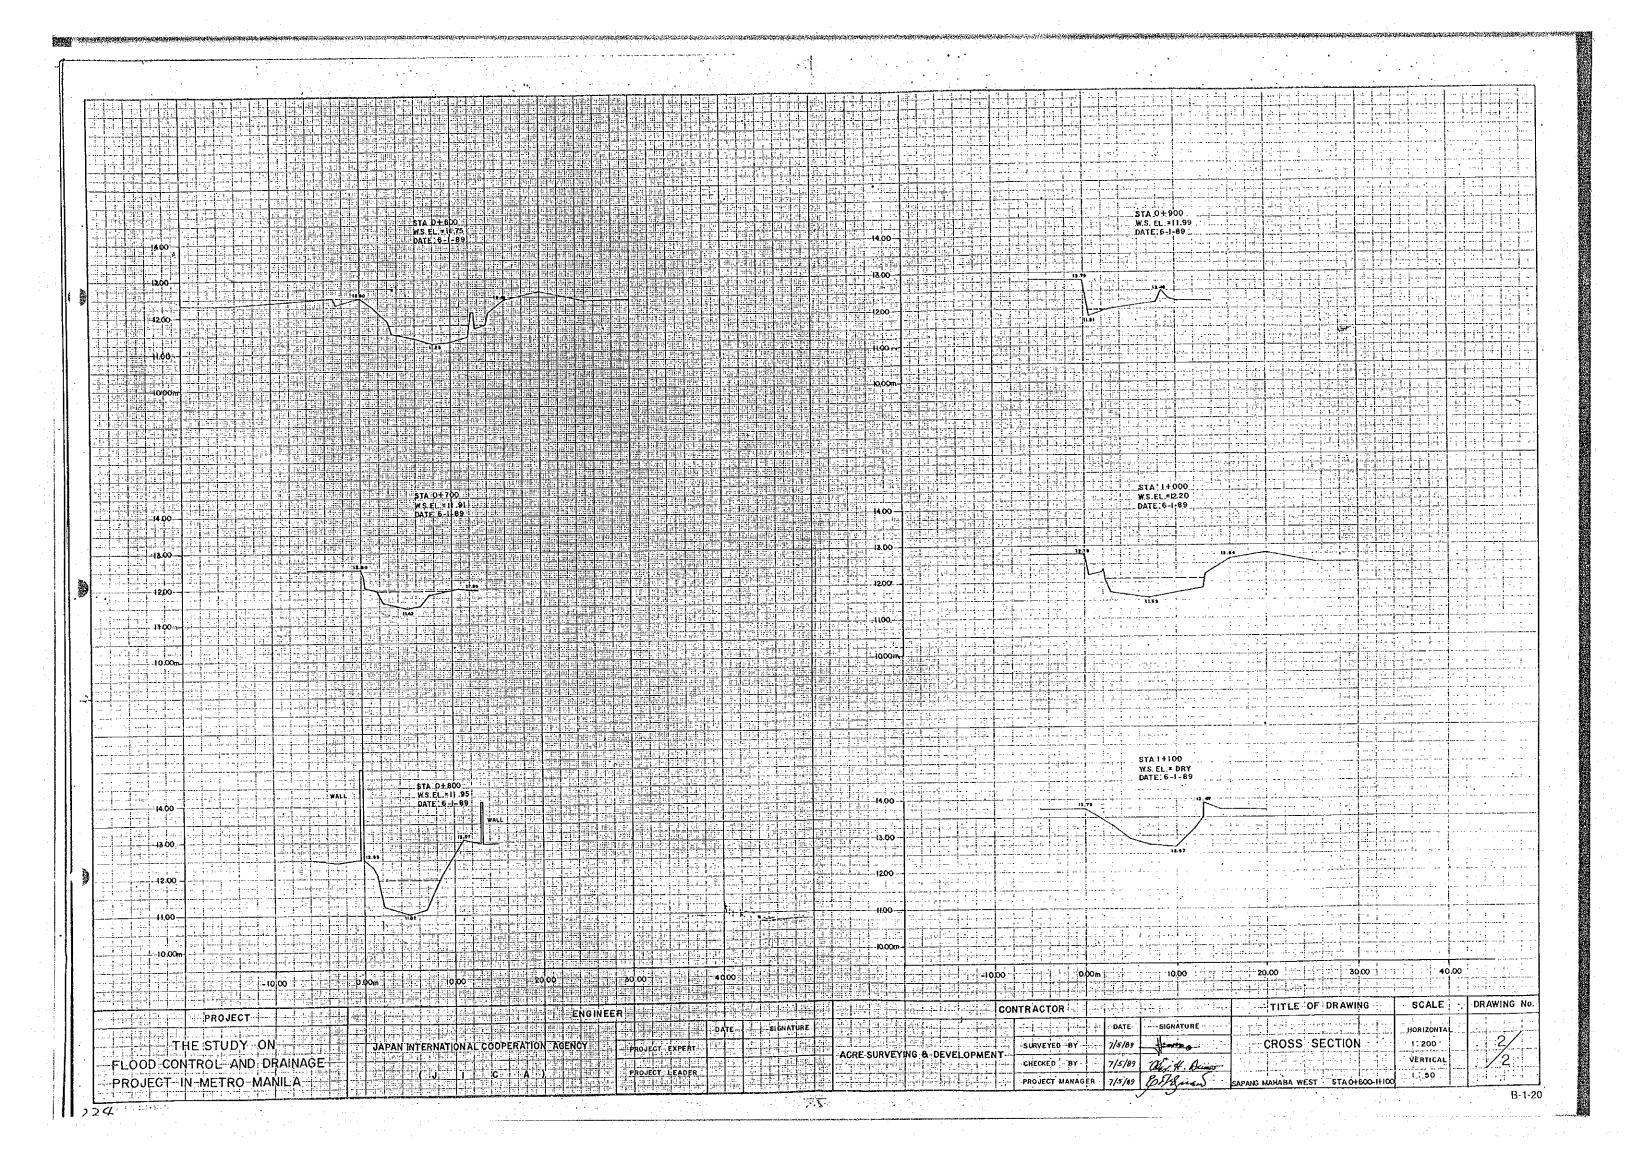

ROJECT-MANAGER-7/5/89 EN THE B-1-18

\_\dag{2} 4-14-16-00040 ATA M.S. EL = 11.40 DATE: 6-|-89 ا والفيال ومادمت بيا WS. EL. = 11.33 DATE: 6-1189 14.00 18.04 -12.00 1200 -----1000 STA 0 + 400 STA 0+100 W.S.EL = 1.55 DATE: 6-1-89 \* W.S.EL. # 11:34... --14.00 -1400 13.00 - p. 4-11 -12.00 ---STA 0 + 500 W.S.EL. =11.63 DATE : 6-1-89 W.S. EL. #11.38 -----14.00 -13,00 ---:---13.00 -i----i 1200 .4. 10.00 2000 3000 SCALE DRAWING No. TITLE OF DRAWING CONTRACTOR PROJECT -SIGNATURE -DATE--HORIZONTA CROSS SECTION 1:200 7/5/89 THE STUDY ON -JAPAN INTERNATIONAL COOPERATION AGENCY -SURVEYED-BY -- PROJECT EXPERT ACRE SURVEYING B DEVELOPMEN -/2-YERTICAL FLOOD CONTROL AND DRAINAGE CHECKED - BY 1/5/89 alex N. Quana 1.50 PROJECT-MANAGER - 7/5/89 PROJECT IN METRO MANILA APANG NAHABA WEST STAD+000-04500 B-1-19





 $\supset^{i}$ c.. W.S. EL: 11.91 1.7 1... 12:00 1444 W.S. EL. = 11.86 DATE: 6 8 89 - 15.00 44744 13.00 13.00 بنبا عبنا roja ir fire y - 11,00 -|-10.00m 10.00п 9.00 STA. I + 400 W. S. EL. = II. 82 DATE: 6 - 8 - '89 13.00 13.00 - - - i · DRAWING No. SCALE -TITLE OF DRAWING CONTRACTOR ENGINEER DATE SIGNATURE HORIZONTAL - i ÷ 200 -- THE STUDY ON + JAPAN INTERNATIONAL COOPERATION AGENCY -SURVEYED BY --- PROJECT EXPERT CROSS SECTION -ACRE-SURVEYING & DEVELOPMENT-Old H. Dungo /3 VERTICAL -FLOOD CONTROL-AND DRAINAGE 444 -CHECKED BY 1 50 PROJECT MANAGER - POPRINCES PROJECT IN METRO MANILA USUSAN RIVER STA 1 200 - 14 600

B-1-23