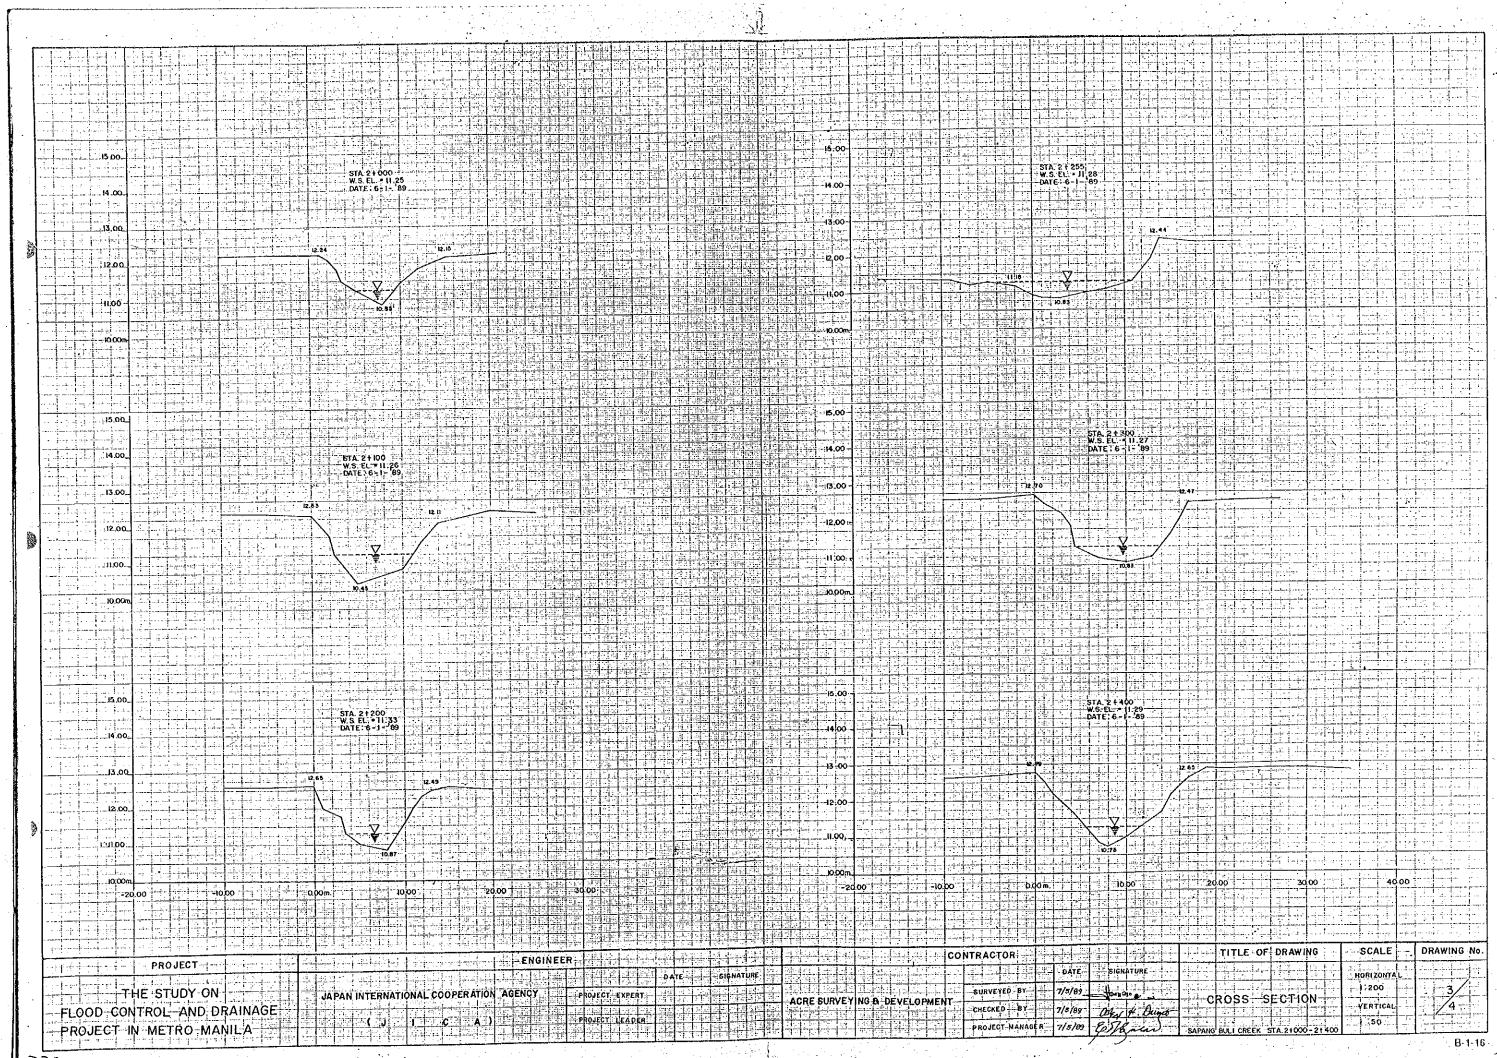

| 16.00<br>13.00                                                     | STA 2 (500)  - W.S. EL ** 11:29  - DATE (5-1-80)  - DATE  |    |
|--------------------------------------------------------------------|--------------------------------------------------------------------------------------------------------------------------------------------------------------------------------------------------------------------------------------------------------------------------------------------------------------------------------------------------------------------------------------------------------------------------------------------------------------------------------------------------------------------------------------------------------------------------------------------------------------------------------------------------------------------------------------------------------------------------------------------------------------------------------------------------------------------------------------------------------------------------------------------------------------------------------------------------------------------------------------------------------------------------------------------------------------------------------------------------------------------------------------------------------------------------------------------------------------------------------------------------------------------------------------------------------------------------------------------------------------------------------------------------------------------------------------------------------------------------------------------------------------------------------------------------------------------------------------------------------------------------------------------------------------------------------------------------------------------------------------------------------------------------------------------------------------------------------------------------------------------------------------------------------------------------------------------------------------------------------------------------------------------------------------------------------------------------------------------------------------------------------|----|
| 100                                                                |                                                                                                                                                                                                                                                                                                                                                                                                                                                                                                                                                                                                                                                                                                                                                                                                                                                                                                                                                                                                                                                                                                                                                                                                                                                                                                                                                                                                                                                                                                                                                                                                                                                                                                                                                                                                                                                                                                                                                                                                                                                                                                                                |    |
|                                                                    | CONTROL OF THE PROPERTY OF THE |    |
| 13.00                                                              |                                                                                                                                                                                                                                                                                                                                                                                                                                                                                                                                                                                                                                                                                                                                                                                                                                                                                                                                                                                                                                                                                                                                                                                                                                                                                                                                                                                                                                                                                                                                                                                                                                                                                                                                                                                                                                                                                                                                                                                                                                                                                                                                |    |
| 11:00                                                              |                                                                                                                                                                                                                                                                                                                                                                                                                                                                                                                                                                                                                                                                                                                                                                                                                                                                                                                                                                                                                                                                                                                                                                                                                                                                                                                                                                                                                                                                                                                                                                                                                                                                                                                                                                                                                                                                                                                                                                                                                                                                                                                                |    |
| 14,00                                                              |                                                                                                                                                                                                                                                                                                                                                                                                                                                                                                                                                                                                                                                                                                                                                                                                                                                                                                                                                                                                                                                                                                                                                                                                                                                                                                                                                                                                                                                                                                                                                                                                                                                                                                                                                                                                                                                                                                                                                                                                                                                                                                                                |    |
| 200                                                                |                                                                                                                                                                                                                                                                                                                                                                                                                                                                                                                                                                                                                                                                                                                                                                                                                                                                                                                                                                                                                                                                                                                                                                                                                                                                                                                                                                                                                                                                                                                                                                                                                                                                                                                                                                                                                                                                                                                                                                                                                                                                                                                                |    |
| io.com                                                             |                                                                                                                                                                                                                                                                                                                                                                                                                                                                                                                                                                                                                                                                                                                                                                                                                                                                                                                                                                                                                                                                                                                                                                                                                                                                                                                                                                                                                                                                                                                                                                                                                                                                                                                                                                                                                                                                                                                                                                                                                                                                                                                                | 1  |
| THE STUDY ON  FLOOD CONTROL AND DRAINAGE  PROJECT IN METRO MANIL A | ENGINEER  PATE SIGNATURE  DATE SIGNATURE  HORIZONTAL  ACRE SURVEYING & DEVELOPMENT  CHECKED BY: 7/5/89  WERTICAL  ACRE SURVEYING & DEVELOPMENT  CHECKED BY: 7/5/89  WERTICAL  ACRE SURVEYING & DEVELOPMENT  CHECKED BY: 7/5/89  PROJECT MANAGER 7/5/89  SAPANG BULI-CREEK STA 2+500-2+644                                                                                                                                                                                                                                                                                                                                                                                                                                                                                                                                                                                                                                                                                                                                                                                                                                                                                                                                                                                                                                                                                                                                                                                                                                                                                                                                                                                                                                                                                                                                                                                                                                                                                                                                                                                                                                      | 4/ |