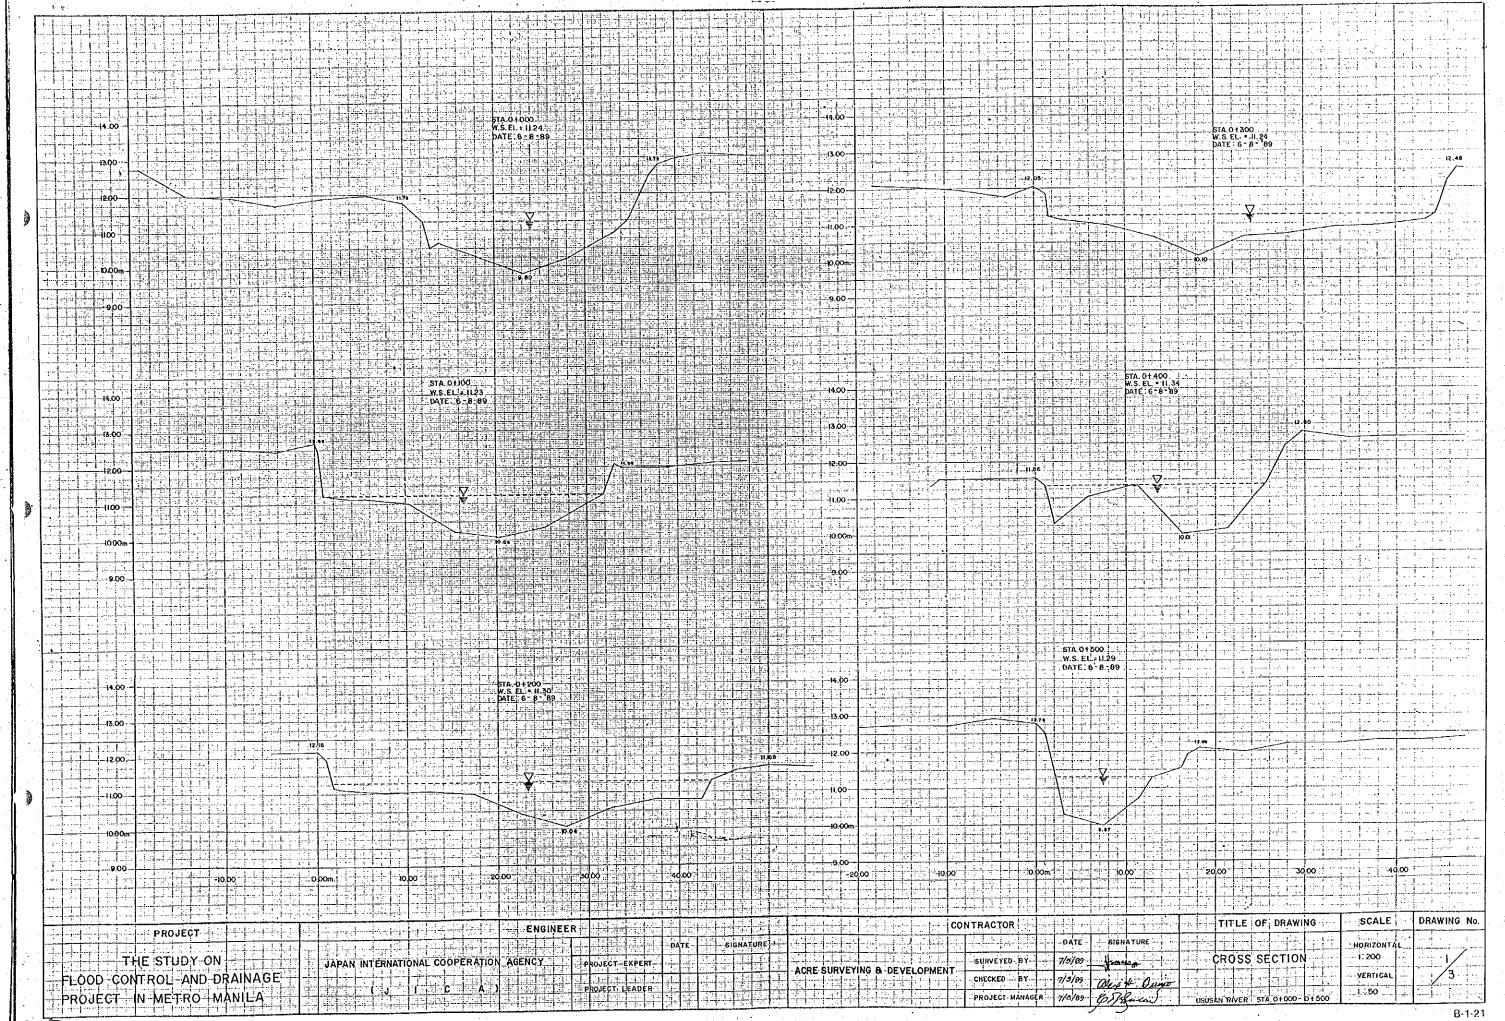

JECT-MANAGER-7/5/89 EN THE B-1-18

\_\dag{2} 4-14-16-00040 ATA M.S. EL = 11.40 DATE: 6-|-89 ا والفيال ومادمت بيا WS. EL. = 11.33 DATE: 6-1189 14.00 18.04 -12.00 1200 -----1000 STA 0 + 400 STA 0+100 W.S.EL = 1.55 DATE: 6-1-89 \* W.S.EL. # 11:34... --14.00 -1400 13.00 - p. 4-11 -12.00 ---STA 0 + 500 W.S.EL. =11.63 DATE : 6-1-89 W.S. EL. #11.38 -----14.00 -13,00 ---:---13.00 -i----i 1200 .4. 10.00 2000 3000 SCALE DRAWING No. TITLE OF DRAWING CONTRACTOR PROJECT -SIGNATURE -DATE--HORIZONTA CROSS SECTION 1:200 7/5/89 THE STUDY ON -JAPAN INTERNATIONAL COOPERATION AGENCY -SURVEYED-BY -- PROJECT EXPERT ACRE SURVEYING B DEVELOPMEN -/2-YERTICAL FLOOD CONTROL AND DRAINAGE CHECKED - BY 1/5/89 alex N. Quana 1.50 PROJECT-MANAGER - 7/5/89 PROJECT IN METRO MANILA APANG NAHABA WEST STAD+000-04500 B-1-19





 $\supset^{i}$ c.. W.S. EL: 11.91 1.7 1... 12:00 1444 W.S. EL. = 11.86 DATE: 6 8 89 - 15.00 44744 13.00 13.00 بنبا عبنا roja ir fire y - 11,00 -|-10.00m 10.00п 9.00 STA. I + 400 W. S. EL. = II. 82 DATE: 6 - 8 - '89 13.00 13.00 - - - i · DRAWING No. SCALE -TITLE OF DRAWING CONTRACTOR ENGINEER DATE SIGNATURE HORIZONTAL - i ÷ 200 -- THE STUDY ON + JAPAN INTERNATIONAL COOPERATION AGENCY -SURVEYED BY --- PROJECT EXPERT CROSS SECTION -ACRE-SURVEYING & DEVELOPMENT-Old H. Dungo /3 VERTICAL -FLOOD CONTROL-AND DRAINAGE 444 -CHECKED BY 1 50 PROJECT MANAGER - POPRINCES PROJECT IN METRO MANILA USUSAN RIVER STA 1 200 - 14 600

B-1-23