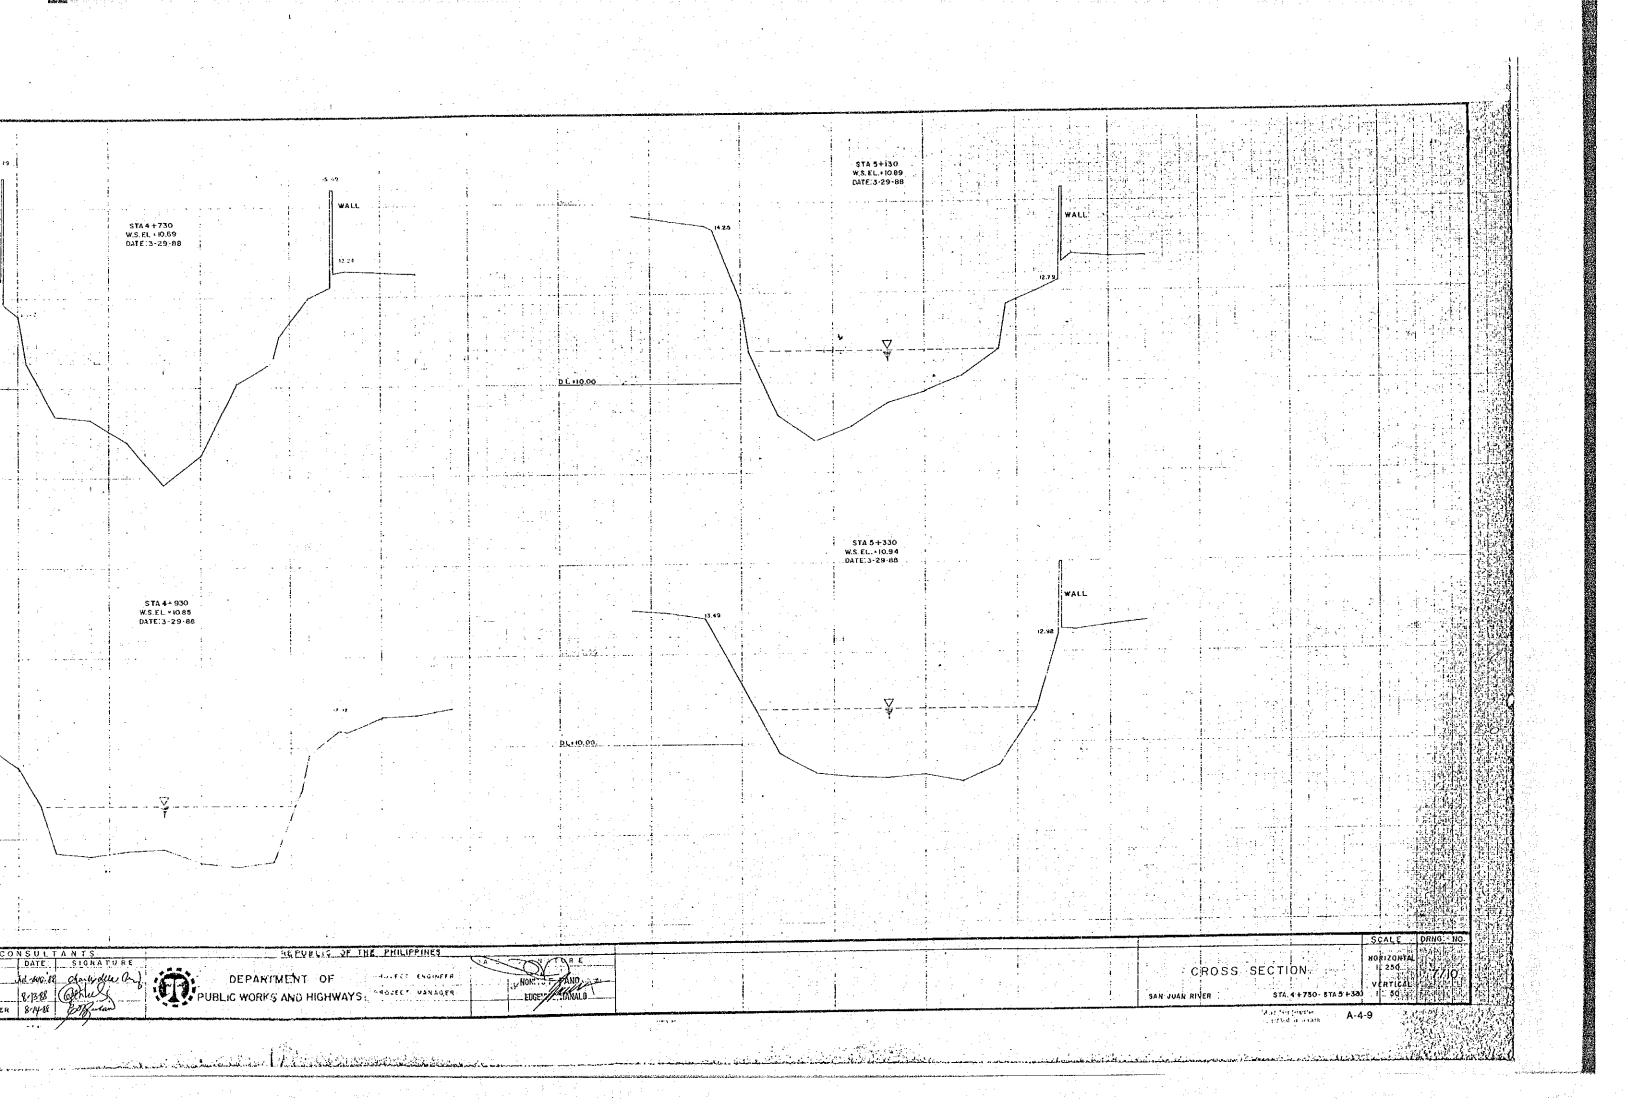

\$TA 5±130 W.S. EL. \* (0.89 DATE: 3-29-88 STA 4 + 730 W.S.EL + 10,69 DATE: 3-29-88 13.24 13.04 STA 5+330 W.S. EL. = 10.94 DATE: J-29-88 STA 4+930 W.S.EL. • 10 85 DATE: 3-29-88 01.10.00. NON FANO DATE SIGNATURE ACRE SURVEYING DEPARTMENT OF HOLEC' VANAGER Repos Colombia SURVEYED BY: DEVELOPMENT CHECKED BY: PROJECT MANAGER