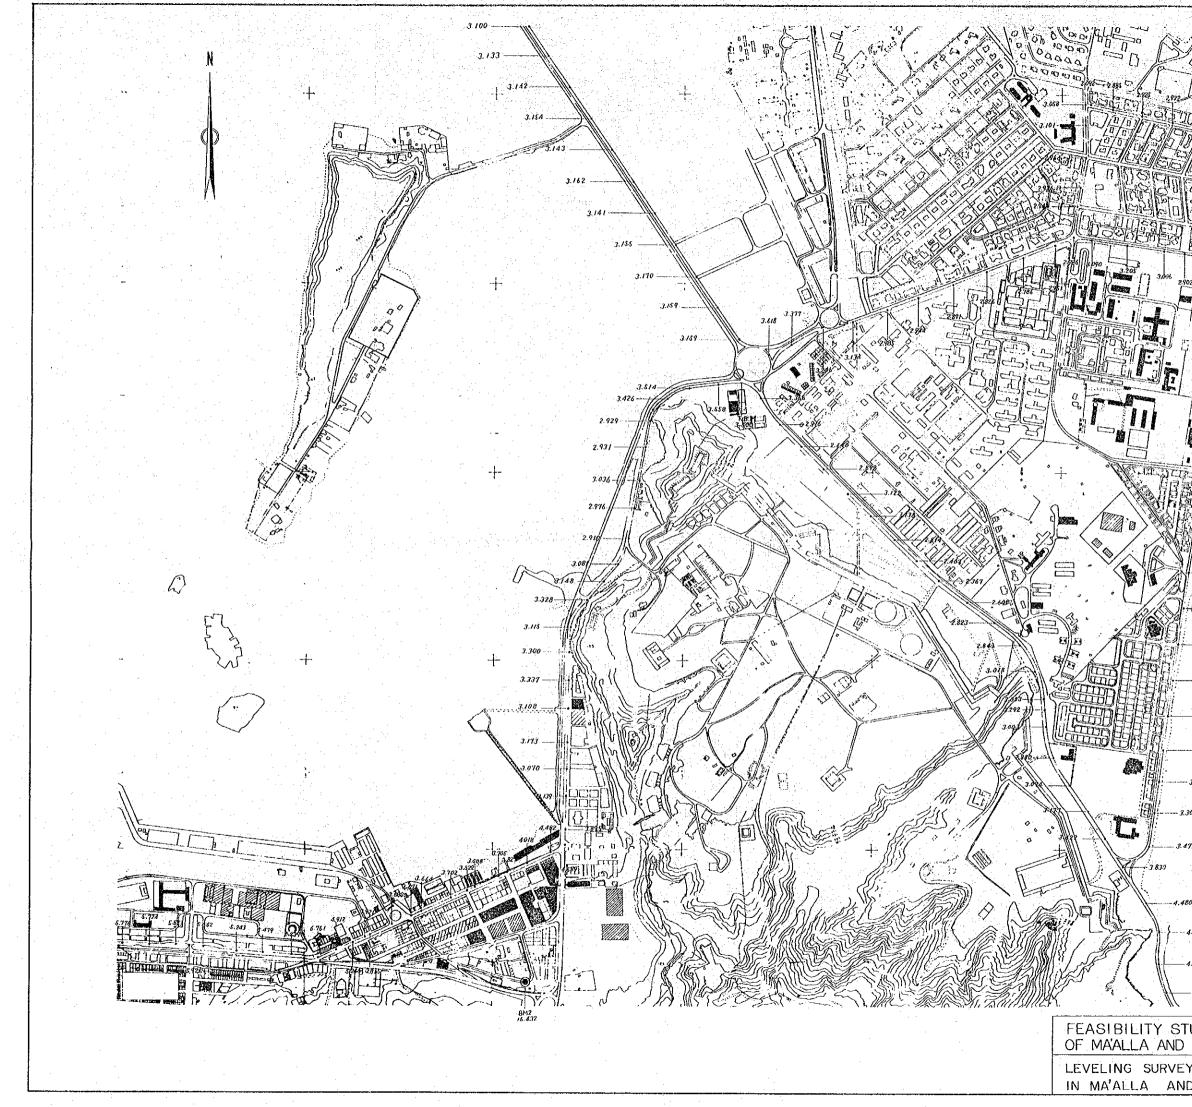

# PRELIMINARY DRAWINGS

|       | ·····                                 |                                                                     |          |
|-------|---------------------------------------|---------------------------------------------------------------------|----------|
|       | NO. OF DRAWING                        | ORAWING TITLE                                                       | SCALE    |
|       |                                       |                                                                     | 25066    |
|       |                                       | SEWERAGE GENERAL PLAN                                               | 1:20,000 |
|       |                                       |                                                                     |          |
|       |                                       | JADEX 2001                                                          | 1:20,000 |
|       | 3                                     | EXISTING SEVERAGE PLAN IN NA ALLA DISTRICT                          |          |
|       |                                       | The second case in the face pistant                                 | 1: 5,000 |
|       | 4                                     | EXISTING SEREFAGE PLAN IN TABAHI DISTRICT                           | 1. 5.090 |
|       |                                       |                                                                     |          |
|       | · · · · · · · · · · · · · · · · · · · | EXISTING SENERAGE PLAN IN CRATER DISTRICT<br>EXISTING SENERAGE PLAN | 1 5,000  |
|       | 6                                     | IN KURNAKSAR DISTRICT                                               |          |
|       |                                       | EXISTING SEBERAGE PLAN                                              | 1.5,000  |
|       | 7                                     | IN KIIOMAKSAR DISTRICT                                              | 1. 5,000 |
|       |                                       | EXISTING SEWERAGE PLAN                                              |          |
|       | 8                                     | IN KHORMAKSAR DISTRICT                                              | 1: 5,000 |
| . • ° |                                       | LEVELING SURVEY PLAN(1/6)                                           |          |
| · .   |                                       | LEVELING SURVEY PLAN(276)                                           | 1. 5.000 |
|       | 10                                    | 18 TABAIL DISTRICT                                                  |          |
|       |                                       | LEVELING SURVEY PLAN (3/6)                                          | 1: 5,000 |
|       |                                       | IN CRATER DESTRICT                                                  | 1: 5.000 |
|       |                                       | LEVELING SURVEY PLAN(4/6)                                           |          |
|       | 12                                    | 18 SHORMAKSAR DISTRICT                                              | 1: 5,000 |
|       | 13                                    | LEVELING SURVEY PLAN (5/6).                                         |          |
|       |                                       | IN KHORMAKSAR DISTRICT<br>LEVELING SURVEY PLAN(6/6)                 | 1.5,000  |
|       | 14                                    | IN NA AUA AND KHORMAKSAR DISTRICTS                                  | 1        |
| i     |                                       | PROPOSED SEWERAGE SYSTEM FOR                                        | 1.5.000  |
|       | 15                                    | MA ALLA DISTRICT (1/4)                                              | 1: 2,500 |
|       |                                       | PROPOSED SENERAGE SYSTEM FOR                                        |          |
|       | 16                                    | NA'ALLA DISTRICT(2/4)                                               | 1: 2,500 |
|       | 17                                    | PROPOSED SENERAGE SYSTEM FOR<br>MATALLA DISTRICT (3/4)              |          |
|       |                                       | FROFOSED SENERAGE SYSTEM FOR                                        | 1; 2,500 |
|       | 18                                    | HA'ALLA DISTRICT(4/4)                                               | 1: 2,500 |
|       |                                       | PROPOSED SENERAGE SYSTEM FOR                                        | 1, 2,000 |
|       | 19                                    | TANALL DISTRICT (1/3)                                               | 1 2.500  |
|       |                                       | PROPOSED SEMERAGE SYSTEM FOR                                        |          |
| I     | 20                                    | TAKAHI DISTRICT (2/3)                                               | 1: 2,500 |
|       | 21                                    | PROPOSED SEWERAGE SYSTEM FOR<br>TANSAIL DISTRICT (3/3)              |          |
| . 1   | ·····                                 | PROPOSED SENERAGE SYSTEM CON                                        | 1; 2,500 |
|       | 22                                    | CRATER DISTRICT (1/4)                                               | 1 2,500  |
|       |                                       | PROPOSED SENERAGE SYSTEM FOR                                        | ······   |
|       | 23                                    | CRATER DISTRICT (2/4)                                               | 1: 2,500 |
| 1     | 24                                    | PROPOSED SENERAGE SYSTEM Fon                                        |          |
|       |                                       | CRATER DISTRICT (3/4)<br>PROPOSED SERERAGE SYSTEM FOR               | 1: 2,50  |
| ·     | 25                                    | CRATER DISTRICT (4/4,                                               | · ·      |
|       |                                       |                                                                     | 1: 2,500 |