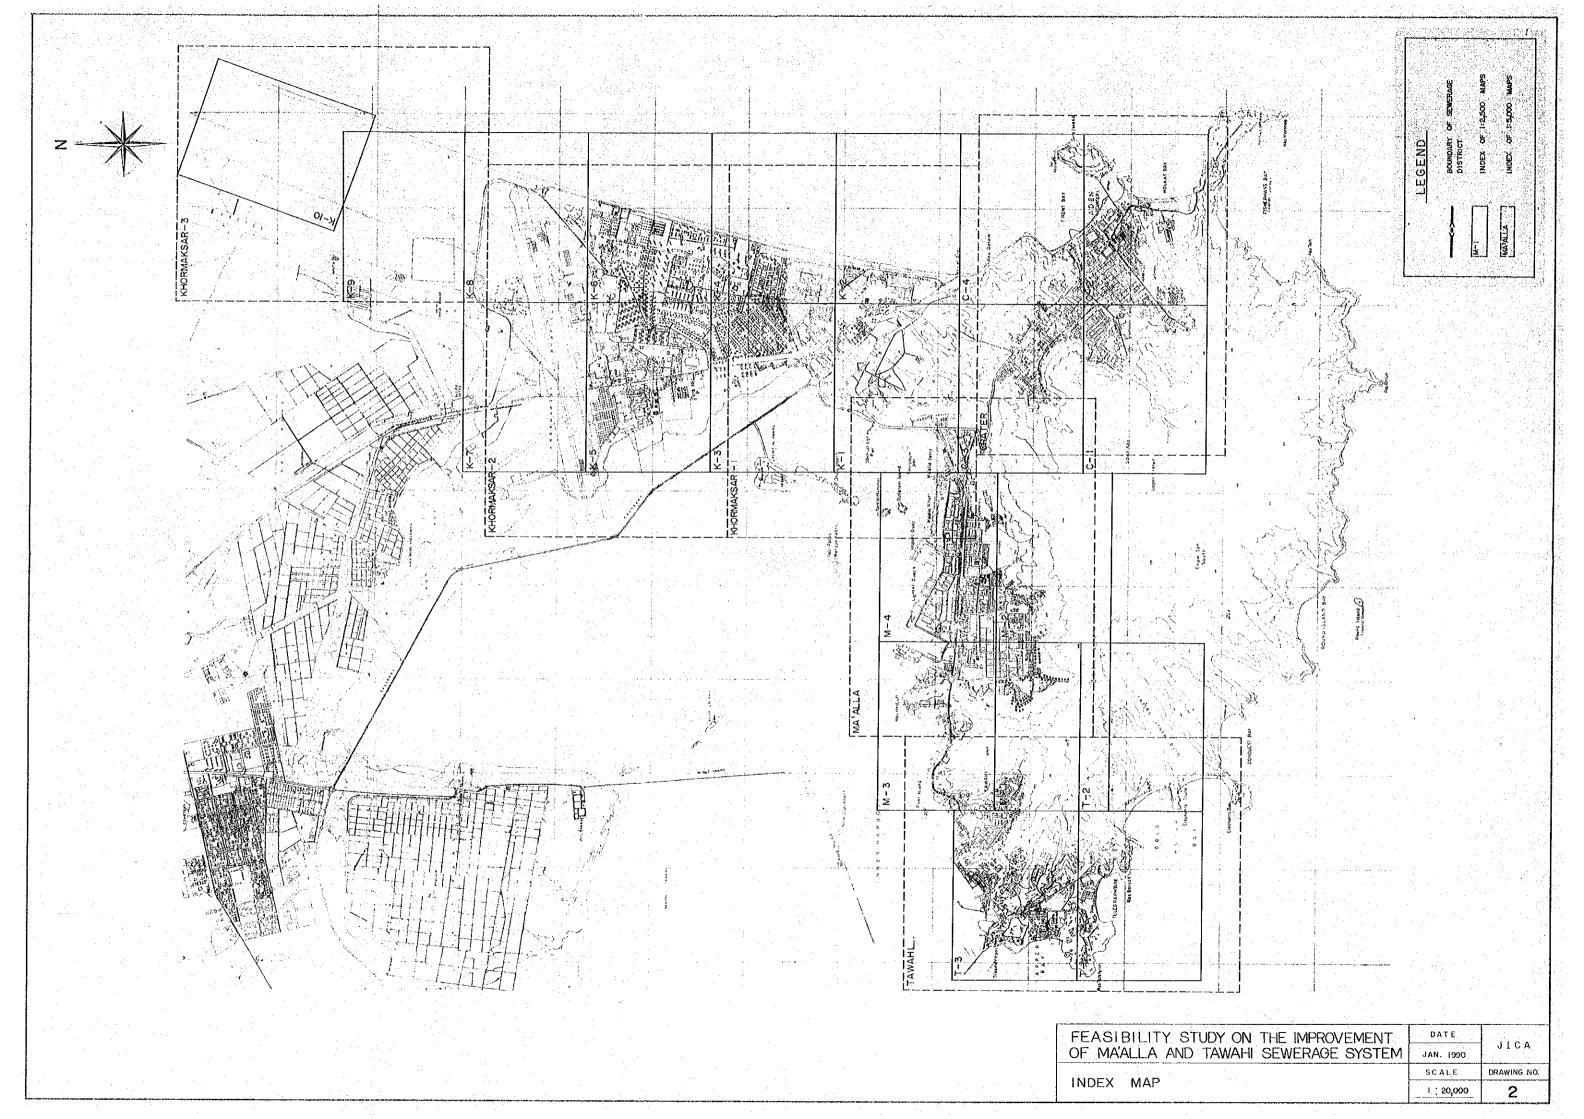

# PRELIMINARY DRAWINGS

|       | ·····                                 |                                                                     |          |
|-------|---------------------------------------|---------------------------------------------------------------------|----------|
|       | NO. OF DRAWING                        | ORAWING TITLE                                                       | SCALE    |
|       |                                       |                                                                     | 25066    |
|       |                                       | SEWERAGE GENERAL PLAN                                               | 1:20,000 |
|       |                                       |                                                                     |          |
|       |                                       | JADEX 2001                                                          | 1:20,000 |
|       | 3                                     | EXISTING SEVERAGE PLAN IN NA ALLA DISTRICT                          |          |
|       |                                       | The second case in the face pistant                                 | 1: 5,000 |
|       | 4                                     | EXISTING SEREFAGE PLAN IN TABAHI DISTRICT                           | 1. 5.090 |
|       |                                       |                                                                     |          |
|       | · · · · · · · · · · · · · · · · · · · | EXISTING SENERAGE PLAN IN CRATER DISTRICT<br>EXISTING SENERAGE PLAN | 1 5,000  |
|       | 6                                     | IN KURNAKSAR DISTRICT                                               |          |
|       |                                       | EXISTING SEBERAGE PLAN                                              | 1.5,000  |
|       | 7                                     | IN KIIOMAKSAR DISTRICT                                              | 1. 5,000 |
|       |                                       | EXISTING SEWERAGE PLAN                                              |          |
|       | 8                                     | IN KHORMAKSAR DISTRICT                                              | 1: 5,000 |
| . • ° |                                       | LEVELING SURVEY PLAN(1/6)                                           |          |
| · .   |                                       | LEVELING SURVEY PLAN(276)                                           | 1. 5.000 |
|       | 10                                    | 18 TABAIL DISTRICT                                                  |          |
|       |                                       | LEVELING SURVEY PLAN (3/6)                                          | 1: 5,000 |
|       |                                       | IN CRATER DESTRICT                                                  | 1: 5.000 |
|       |                                       | LEVELING SURVEY PLAN(4/6)                                           |          |
|       | 12                                    | 18 SHORMAKSAR DISTRICT                                              | 1: 5,000 |
|       | 13                                    | LEVELING SURVEY PLAN (5/6).                                         |          |
|       |                                       | IN KHORMAKSAR DISTRICT<br>LEVELING SURVEY PLAN(6/6)                 | 1.5,000  |
|       | 14                                    | IN NA AUA AND KHORMAKSAR DISTRICTS                                  | 1        |
| i     |                                       | PROPOSED SEWERAGE SYSTEM FOR                                        | 1.5.000  |
|       | 15                                    | MA ALLA DISTRICT (1/4)                                              | 1: 2,500 |
|       |                                       | PROPOSED SENERAGE SYSTEM FOR                                        |          |
|       | 16                                    | NA'ALLA DISTRICT(2/4)                                               | 1: 2,500 |
|       | 17                                    | PROPOSED SENERAGE SYSTEM FOR<br>MATALLA DISTRICT (3/4)              |          |
|       |                                       | FROFOSED SENERAGE SYSTEM FOR                                        | 1; 2,500 |
|       | 18                                    | HA'ALLA DISTRICT(4/4)                                               | 1: 2,500 |
|       |                                       | PROPOSED SENERAGE SYSTEM FOR                                        | 1, 2,000 |
|       | 19                                    | TANALL DISTRICT (1/3)                                               | 1 2.500  |
|       |                                       | PROPOSED SEMERAGE SYSTEM FOR                                        |          |
| I     | 20                                    | TAKAHI DISTRICT (2/3)                                               | 1: 2,500 |
|       | 21                                    | PROPOSED SEWERAGE SYSTEM FOR<br>TANSAIL DISTRICT (3/3)              |          |
| . 1   | ·····                                 | PROPOSED SENERAGE SYSTEM CON                                        | 1; 2,500 |
|       | 22                                    | CRATER DISTRICT (1/4)                                               | 1 2,500  |
|       |                                       | PROPOSED SENERAGE SYSTEM FOR                                        | ······   |
|       | 23                                    | CRATER DISTRICT (2/4)                                               | 1: 2,500 |
| 1     | 24                                    | PROPOSED SENERAGE SYSTEM Fon                                        |          |
|       |                                       | CRATER DISTRICT (3/4)<br>PROPOSED SERERAGE SYSTEM FOR               | 1: 2,50  |
| ·     | 25                                    | CRATER DISTRICT (4/4,                                               | · ·      |
|       |                                       |                                                                     | 1: 2,500 |