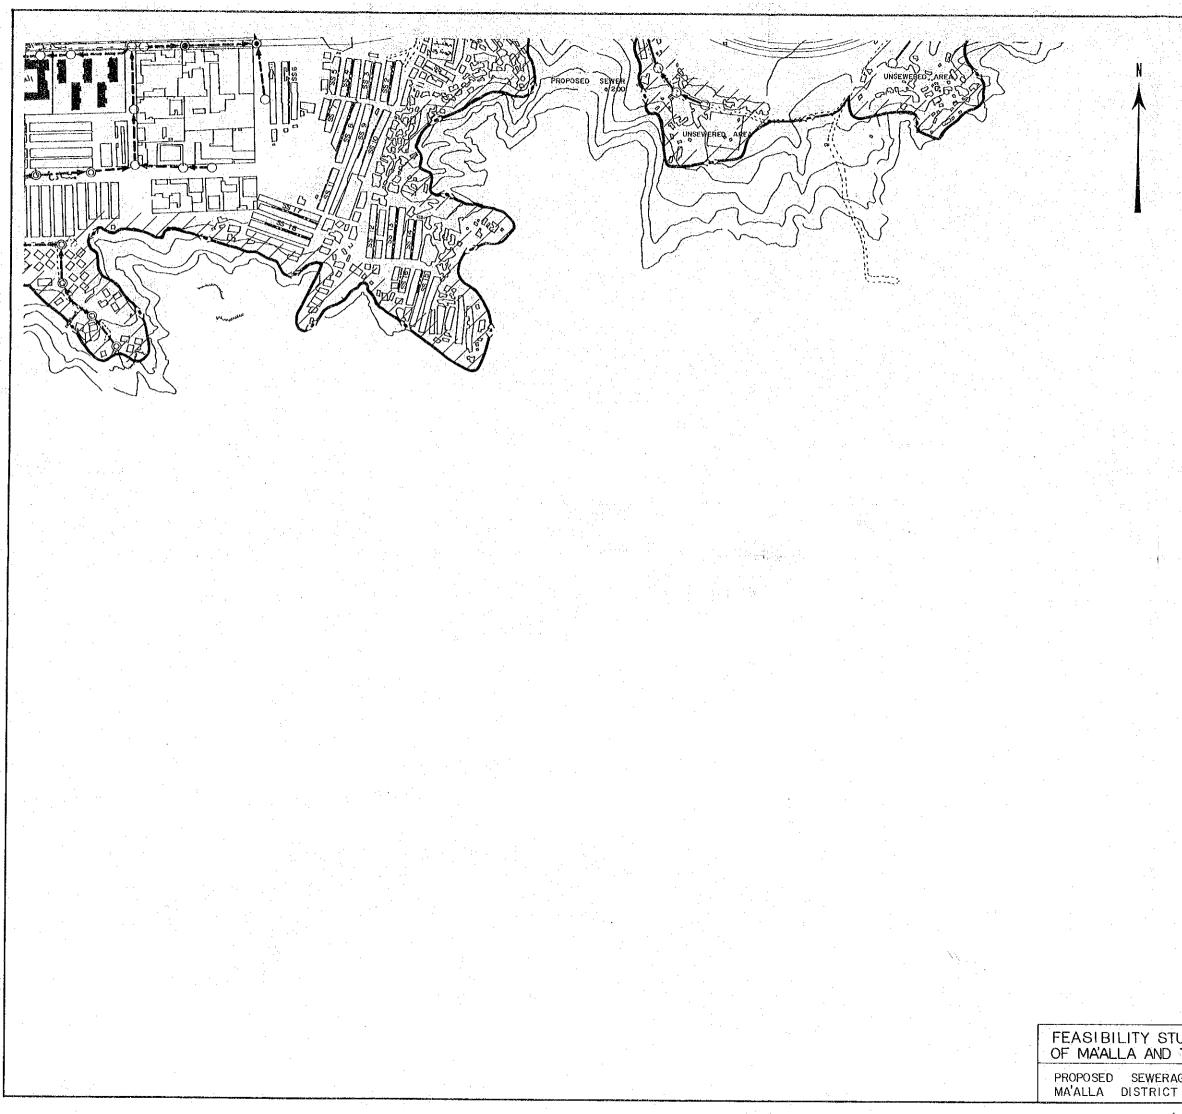

# PRELIMINARY DRAWINGS

|       | ·····                                 |                                                                     |          |
|-------|---------------------------------------|---------------------------------------------------------------------|----------|
|       | NO. OF DRAWING                        | ORAWING TITLE                                                       | SCALE    |
|       |                                       |                                                                     | 25066    |
|       |                                       | SEWERAGE GENERAL PLAN                                               | 1:20,000 |
|       |                                       |                                                                     |          |
|       |                                       | JADEX 2001                                                          | 1:20,000 |
|       | 3                                     | EXISTING SEVERAGE PLAN IN NA ALLA DISTRICT                          |          |
|       |                                       | The second case in the face pistant                                 | 1: 5,000 |
|       | 4                                     | EXISTING SEREFAGE PLAN IN TABAHI DISTRICT                           | 1. 5.090 |
|       |                                       |                                                                     |          |
|       | · · · · · · · · · · · · · · · · · · · | EXISTING SENERAGE PLAN IN CRATER DISTRICT<br>EXISTING SENERAGE PLAN | 1 5,000  |
|       | 6                                     | IN KURNAKSAR DISTRICT                                               |          |
|       |                                       | EXISTING SEBERAGE PLAN                                              | 1.5,000  |
|       | 7                                     | IN KIIOMAKSAR DISTRICT                                              | 1. 5,000 |
|       |                                       | EXISTING SEWERAGE PLAN                                              |          |
|       | 8                                     | IN KHORMAKSAR DISTRICT                                              | 1: 5,000 |
| . • ° |                                       | LEVELING SURVEY PLAN(1/6)                                           |          |
| · .   |                                       | LEVELING SURVEY PLAN(276)                                           | 1. 5.000 |
|       | 10                                    | 18 TABAIL DISTRICT                                                  |          |
|       |                                       | LEVELING SURVEY PLAN (3/6)                                          | 1: 5,000 |
|       |                                       | IN CRATER DESTRICT                                                  | 1: 5.000 |
|       |                                       | LEVELING SURVEY PLAN(4/6)                                           |          |
|       | 12                                    | 18 SHORMAKSAR DISTRICT                                              | 1: 5,000 |
|       | 13                                    | LEVELING SURVEY PLAN (5/6).                                         |          |
|       |                                       | IN KHORMAKSAR DISTRICT<br>LEVELING SURVEY PLAN(6/6)                 | 1.5,000  |
|       | 14                                    | IN NA AUA AND KHORMAKSAR DISTRICTS                                  | 1        |
| i     |                                       | PROPOSED SEWERAGE SYSTEM FOR                                        | 1.5.000  |
|       | 15                                    | MA ALLA DISTRICT (1/4)                                              | 1: 2,500 |
|       |                                       | PROPOSED SENERAGE SYSTEM FOR                                        |          |
|       | 16                                    | NA'ALLA DISTRICT(2/4)                                               | 1: 2,500 |
|       | 17                                    | PROPOSED SENERAGE SYSTEM FOR<br>MATALLA DISTRICT (3/4)              |          |
|       |                                       | FROFOSED SENERAGE SYSTEM FOR                                        | 1; 2,500 |
|       | 18                                    | HA'ALLA DISTRICT(4/4)                                               | 1: 2,500 |
|       |                                       | PROPOSED SENERAGE SYSTEM FOR                                        | 1, 2,000 |
|       | 19                                    | TANALL DISTRICT (1/3)                                               | 1 2.500  |
|       |                                       | PROPOSED SEMERAGE SYSTEM FOR                                        |          |
| I     | 20                                    | TAKAHI DISTRICT (2/3)                                               | 1: 2,500 |
|       | 21                                    | PROPOSED SEWERAGE SYSTEM FOR<br>TANSAIL DISTRICT (3/3)              |          |
| . 1   | ·····                                 | PROPOSED SENERAGE SYSTEM CON                                        | 1; 2,500 |
|       | 22                                    | CRATER DISTRICT (1/4)                                               | 1 2,500  |
|       |                                       | PROPOSED SENERAGE SYSTEM FOR                                        | ······   |
|       | 23                                    | CRATER DISTRICT (2/4)                                               | 1: 2,500 |
| 1     | 24                                    | PROPOSED SENERAGE SYSTEM Fon                                        |          |
|       |                                       | CRATER DISTRICT (3/4)<br>PROPOSED SERERAGE SYSTEM FOR               | 1: 2,50  |
| ·     | 25                                    | CRATER DISTRICT (4/4,                                               | · ·      |
|       |                                       |                                                                     | 1: 2,500 |