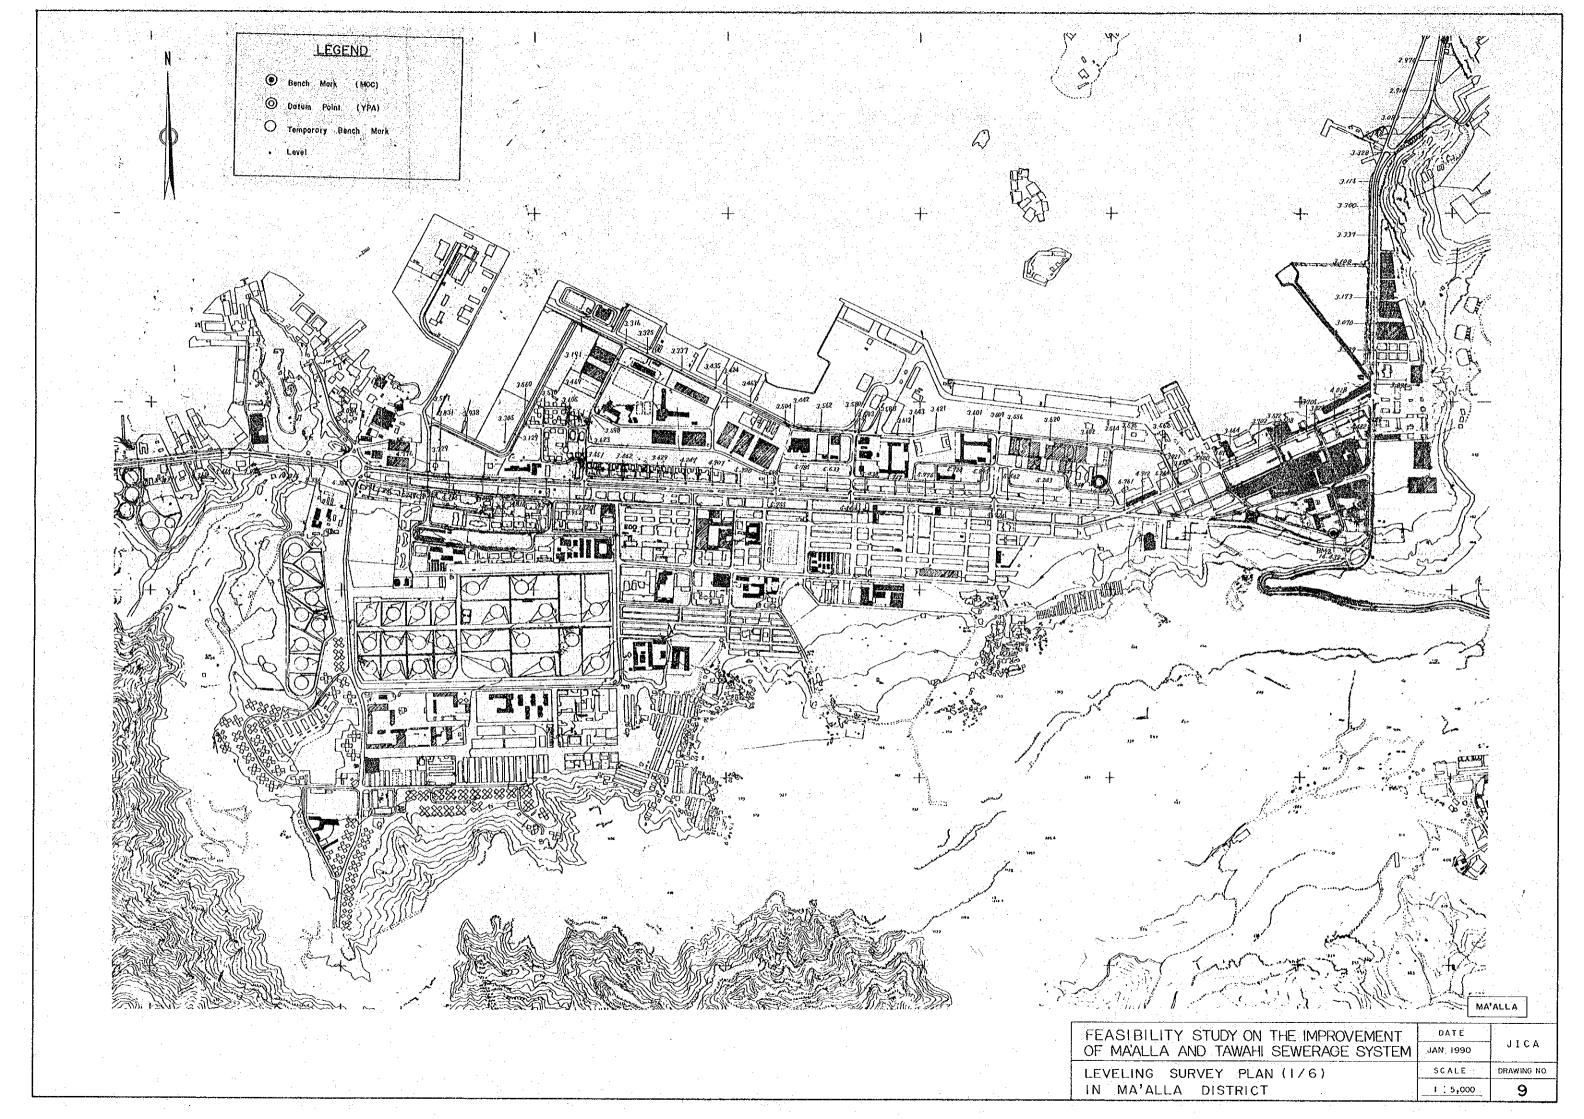

# PRELIMINARY DRAWINGS

|       | ·····                                 |                                                                     |          |
|-------|---------------------------------------|---------------------------------------------------------------------|----------|
|       | NO. OF DRAWING                        | ORAWING TITLE                                                       | SCALE    |
|       |                                       |                                                                     | 25066    |
|       |                                       | SEWERAGE GENERAL PLAN                                               | 1:20,000 |
|       |                                       |                                                                     |          |
|       |                                       | JADEX 2001                                                          | 1:20,000 |
|       | 3                                     | EXISTING SEVERAGE PLAN IN NA ALLA DISTRICT                          |          |
|       |                                       | The second case in the face pistant                                 | 1: 5,000 |
|       | 4                                     | EXISTING SEREFAGE PLAN IN TABAHI DISTRICT                           | 1. 5.090 |
|       |                                       |                                                                     |          |
|       | · · · · · · · · · · · · · · · · · · · | EXISTING SENERAGE PLAN IN CRATER DISTRICT<br>EXISTING SENERAGE PLAN | 1 5,000  |
|       | 6                                     | IN KURNAKSAR DISTRICT                                               |          |
|       |                                       | EXISTING SEBERAGE PLAN                                              | 1.5,000  |
|       | 7                                     | IN KIIOMAKSAR DISTRICT                                              | 1. 5,000 |
|       |                                       | EXISTING SEWERAGE PLAN                                              |          |
|       | 8                                     | IN KHORMAKSAR DISTRICT                                              | 1: 5,000 |
| . • ° |                                       | LEVELING SURVEY PLAN(1/6)                                           |          |
| · .   |                                       | LEVELING SURVEY PLAN(276)                                           | 1. 5.000 |
|       | 10                                    | 18 TABAIL DISTRICT                                                  |          |
|       |                                       | LEVELING SURVEY PLAN (3/6)                                          | 1: 5,000 |
|       |                                       | IN CRATER DESTRICT                                                  | 1: 5.000 |
|       |                                       | LEVELING SURVEY PLAN(4/6)                                           |          |
|       | 12                                    | 18 SHORMAKSAR DISTRICT                                              | 1: 5,000 |
|       | 13                                    | LEVELING SURVEY PLAN (5/6).                                         |          |
|       |                                       | IN KHORMAKSAR DISTRICT<br>LEVELING SURVEY PLAN(6/6)                 | 1.5,000  |
|       | 14                                    | IN NA AUA AND KHORMAKSAR DISTRICTS                                  | 1        |
| i     |                                       | PROPOSED SEWERAGE SYSTEM FOR                                        | 1.5.000  |
|       | 15                                    | MA ALLA DISTRICT (1/4)                                              | 1: 2,500 |
|       |                                       | PROPOSED SENERAGE SYSTEM FOR                                        |          |
|       | 16                                    | NA'ALLA DISTRICT(2/4)                                               | 1: 2,500 |
|       | 17                                    | PROPOSED SENERAGE SYSTEM FOR<br>MATALLA DISTRICT (3/4)              |          |
|       |                                       | FROFOSED SENERAGE SYSTEM FOR                                        | 1; 2,500 |
|       | 18                                    | HA'ALLA DISTRICT(4/4)                                               | 1: 2,500 |
|       |                                       | PROPOSED SENERAGE SYSTEM FOR                                        | 1, 2,000 |
|       | 19                                    | TANALL DISTRICT (1/3)                                               | 1 2.500  |
|       |                                       | PROPOSED SEMERAGE SYSTEM FOR                                        |          |
| I     | 20                                    | TAKAHI DISTRICT (2/3)                                               | 1: 2,500 |
|       | 21                                    | PROPOSED SEWERAGE SYSTEM FOR<br>TANSAIL DISTRICT (3/3)              |          |
| . 1   | ·····                                 | PROPOSED SENERAGE SYSTEM CON                                        | 1; 2,500 |
|       | 22                                    | CRATER DISTRICT (1/4)                                               | 1 2,500  |
|       |                                       | PROPOSED SENERAGE SYSTEM FOR                                        | ······   |
|       | 23                                    | CRATER DISTRICT (2/4)                                               | 1: 2,500 |
| 1     | 24                                    | PROPOSED SENERAGE SYSTEM Fon                                        |          |
|       |                                       | CRATER DISTRICT (3/4)<br>PROPOSED SERERAGE SYSTEM FOR               | 1: 2,50  |
| ·     | 25                                    | CRATER DISTRICT (4/4,                                               | · ·      |
|       |                                       |                                                                     | 1: 2,500 |