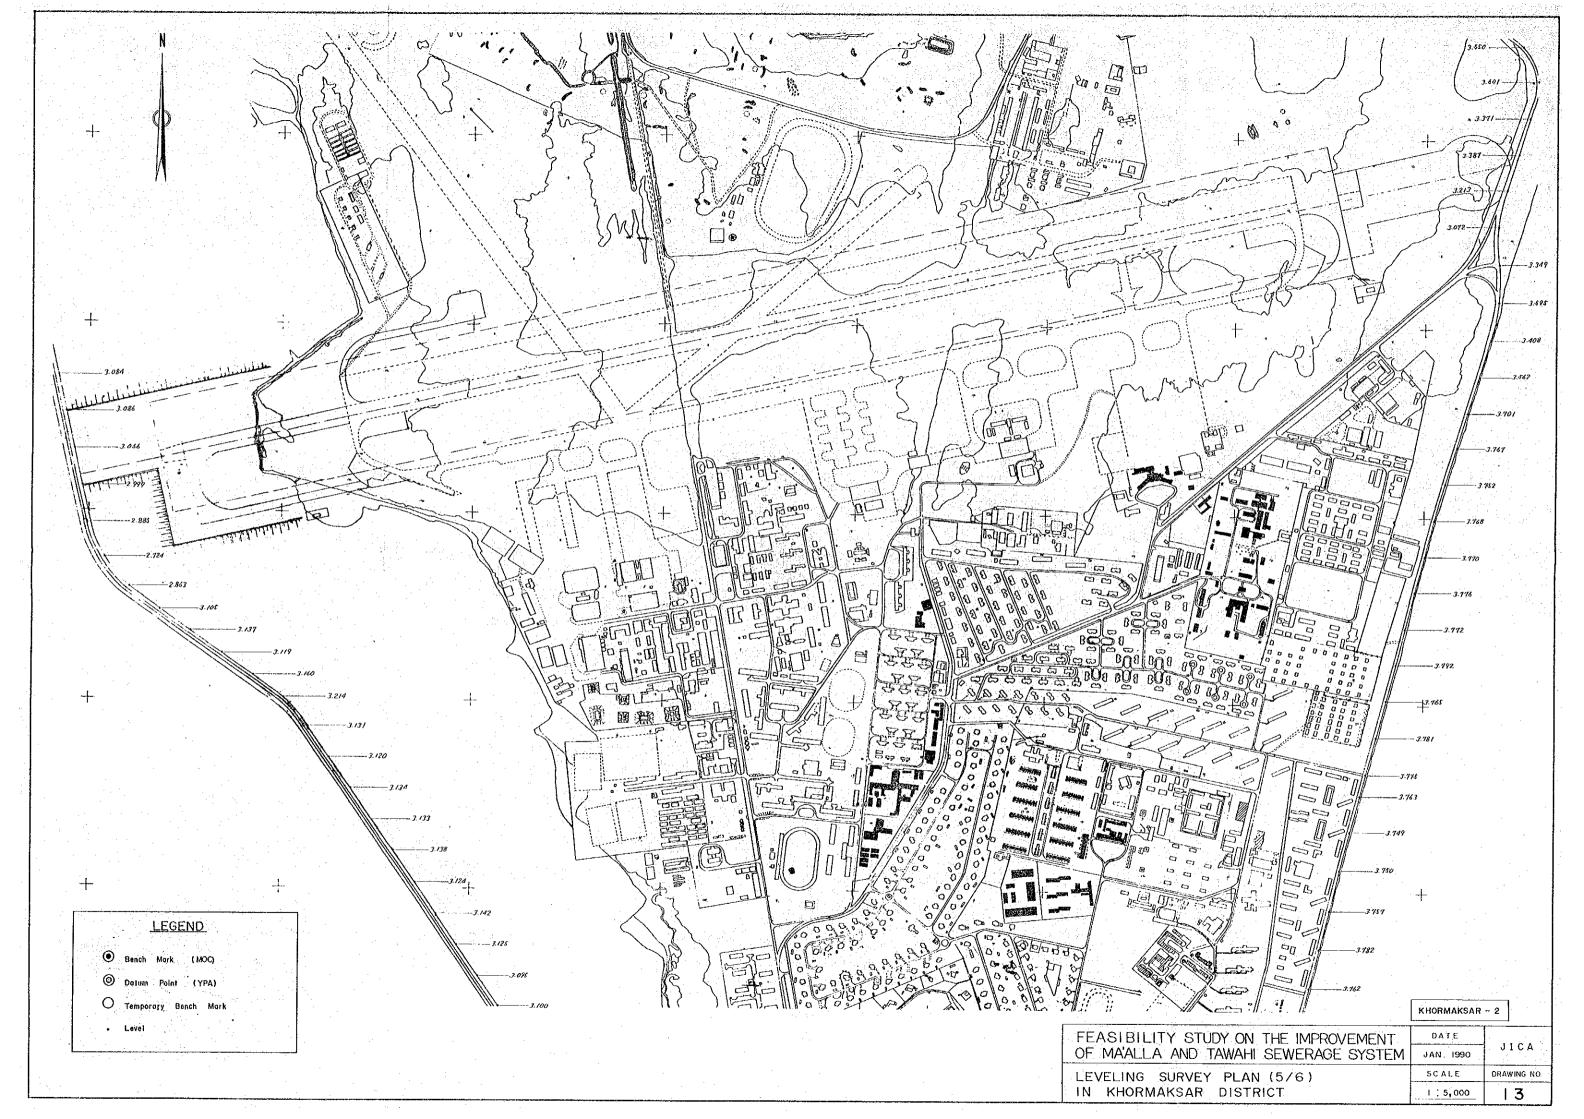

# PRELIMINARY DRAWINGS

|       | ·····                                 |                                                                     |          |
|-------|---------------------------------------|---------------------------------------------------------------------|----------|
|       | NO. OF DRAWING                        | ORAWING TITLE                                                       | SCALE    |
|       |                                       |                                                                     | 25066    |
|       |                                       | SEWERAGE GENERAL PLAN                                               | 1:20,000 |
|       |                                       |                                                                     |          |
|       |                                       | JADEX 2001                                                          | 1:20,000 |
|       | 3                                     | EXISTING SEVERAGE PLAN IN NA ALLA DISTRICT                          |          |
|       |                                       | The second case in the face pistant                                 | 1: 5,000 |
|       | 4                                     | EXISTING SEREFAGE PLAN IN TABAHI DISTRICT                           | 1. 5.090 |
|       |                                       |                                                                     |          |
|       | · · · · · · · · · · · · · · · · · · · | EXISTING SENERAGE PLAN IN CRATER DISTRICT<br>EXISTING SENERAGE PLAN | 1 5,000  |
|       | 6                                     | IN KURNAKSAR DISTRICT                                               |          |
|       |                                       | EXISTING SEBERAGE PLAN                                              | 1.5,000  |
|       | 7                                     | IN KIIOMAKSAR DISTRICT                                              | 1. 5,000 |
|       |                                       | EXISTING SEWERAGE PLAN                                              |          |
|       | 8                                     | IN KHORMAKSAR DISTRICT                                              | 1: 5,000 |
| . • ° |                                       | LEVELING SURVEY PLAN(1/6)                                           |          |
| · .   |                                       | LEVELING SURVEY PLAN(276)                                           | 1. 5.000 |
|       | 10                                    | 18 TABAIL DISTRICT                                                  |          |
|       |                                       | LEVELING SURVEY PLAN (3/6)                                          | 1: 5,000 |
|       |                                       | IN CRATER DESTRICT                                                  | 1: 5.000 |
|       |                                       | LEVELING SURVEY PLAN(4/6)                                           |          |
|       | 12                                    | 18 SHORMAKSAR DISTRICT                                              | 1: 5,000 |
|       | 13                                    | LEVELING SURVEY PLAN (5/6).                                         |          |
|       |                                       | IN KHORMAKSAR DISTRICT<br>LEVELING SURVEY PLAN(6/6)                 | 1.5,000  |
|       | 14                                    | IN NA AUA AND KHORMAKSAR DISTRICTS                                  | 1        |
| i     |                                       | PROPOSED SEWERAGE SYSTEM FOR                                        | 1.5.000  |
|       | 15                                    | MA ALLA DISTRICT (1/4)                                              | 1: 2,500 |
|       |                                       | PROPOSED SENERAGE SYSTEM FOR                                        |          |
|       | 16                                    | NA'ALLA DISTRICT(2/4)                                               | 1: 2,500 |
|       | 17                                    | PROPOSED SENERAGE SYSTEM FOR<br>MATALLA DISTRICT (3/4)              |          |
|       |                                       | FROFOSED SENERAGE SYSTEM FOR                                        | 1; 2,500 |
|       | 18                                    | HA'ALLA DISTRICT(4/4)                                               | 1: 2,500 |
|       |                                       | PROPOSED SENERAGE SYSTEM FOR                                        | 1, 2,000 |
|       | 19                                    | TANALL DISTRICT (1/3)                                               | 1 2.500  |
|       |                                       | PROPOSED SEMERAGE SYSTEM FOR                                        |          |
| I     | 20                                    | TAKAHI DISTRICT (2/3)                                               | 1: 2,500 |
|       | 21                                    | PROPOSED SEWERAGE SYSTEM FOR<br>TANSAIL DISTRICT (3/3)              |          |
| . 1   | ·····                                 | PROPOSED SENERAGE SYSTEM CON                                        | 1; 2,500 |
|       | 22                                    | CRATER DISTRICT (1/4)                                               | 1 2,500  |
|       |                                       | PROPOSED SENERAGE SYSTEM FOR                                        | ······   |
|       | 23                                    | CRATER DISTRICT (2/4)                                               | 1: 2,500 |
| 1     | 24                                    | PROPOSED SENERAGE SYSTEM Fon                                        |          |
|       |                                       | CRATER DISTRICT (3/4)<br>PROPOSED SERERAGE SYSTEM FOR               | 1: 2,50  |
| ·     | 25                                    | CRATER DISTRICT (4/4,                                               | · ·      |
|       |                                       |                                                                     | 1: 2,500 |