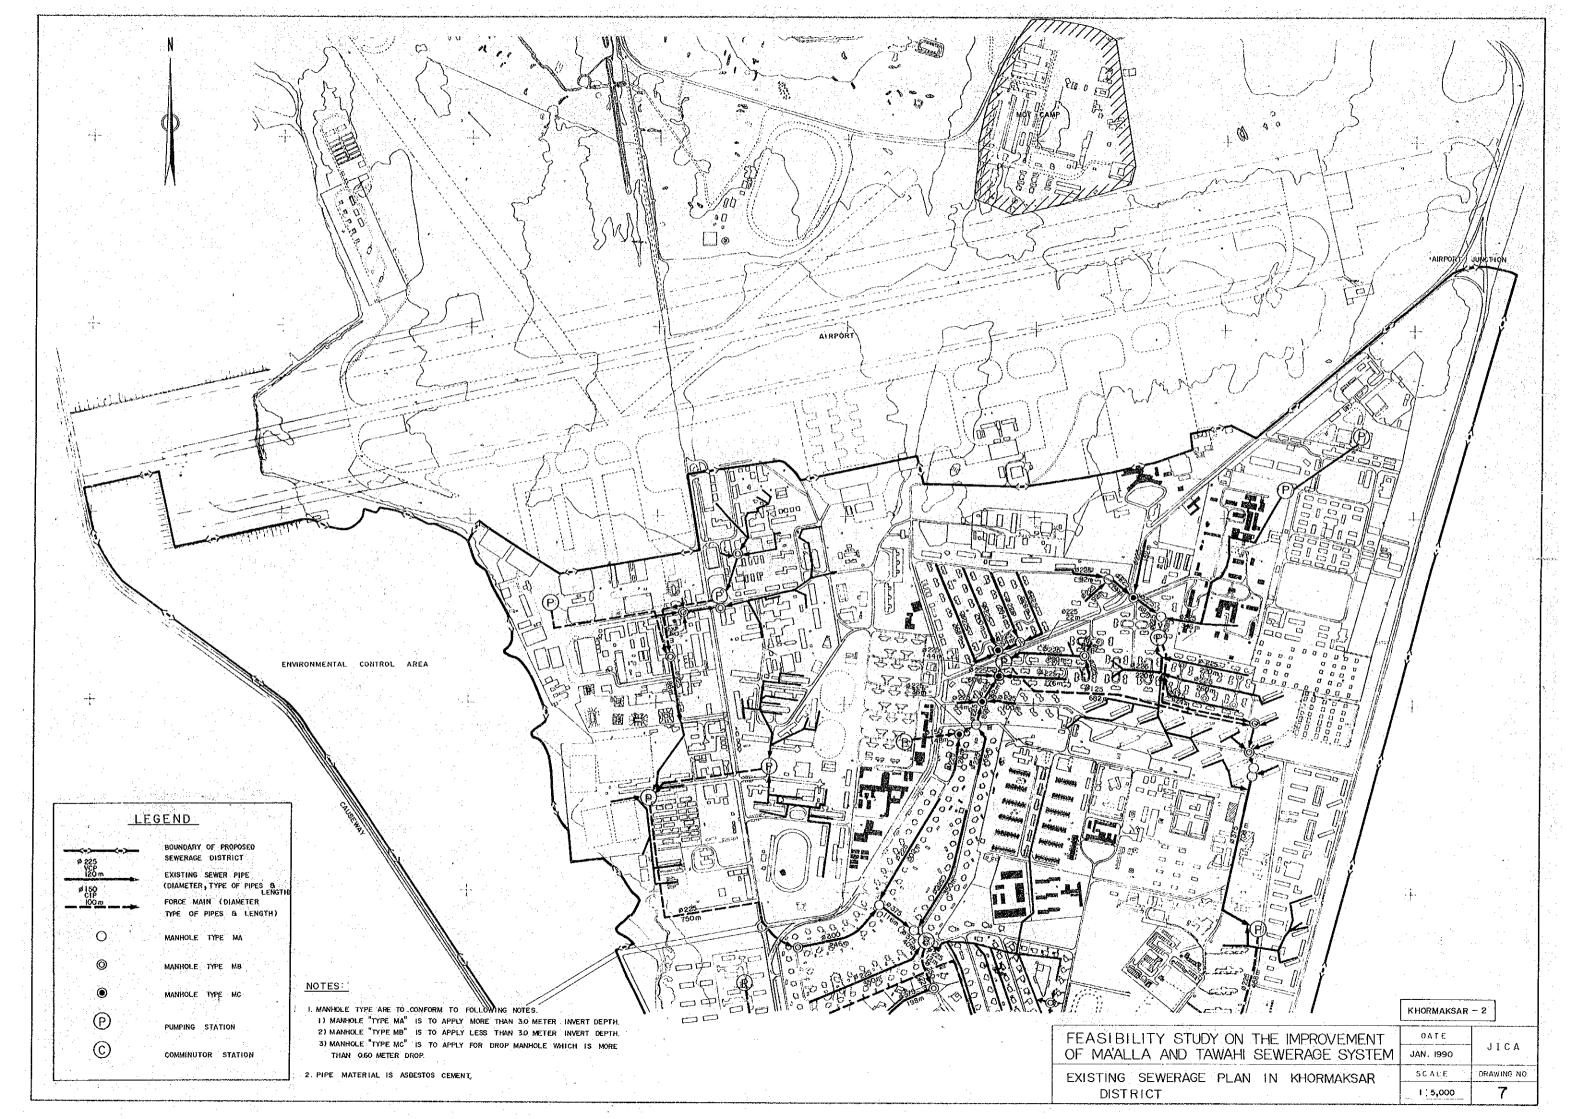

# PRELIMINARY DRAWINGS

|       | ·····                                 |                                                                     |          |
|-------|---------------------------------------|---------------------------------------------------------------------|----------|
|       | NO. OF DRAWING                        | ORAWING TITLE                                                       | SCALE    |
|       |                                       |                                                                     | 25066    |
|       |                                       | SEWERAGE GENERAL PLAN                                               | 1:20,000 |
|       |                                       |                                                                     |          |
|       |                                       | JADEX 2001                                                          | 1:20,000 |
|       | 3                                     | EXISTING SEVERAGE PLAN IN NA ALLA DISTRICT                          |          |
|       |                                       | The second case in the face pistant                                 | 1: 5,000 |
|       | 4                                     | EXISTING SEREFAGE PLAN IN TABAHI DISTRICT                           | 1. 5.090 |
|       |                                       |                                                                     |          |
|       | · · · · · · · · · · · · · · · · · · · | EXISTING SENERAGE PLAN IN CRATER DISTRICT<br>EXISTING SENERAGE PLAN | 1 5,000  |
|       | 6                                     | IN KURNAKSAR DISTRICT                                               |          |
|       |                                       | EXISTING SEBERAGE PLAN                                              | 1.5,000  |
|       | 7                                     | IN KIIOMAKSAR DISTRICT                                              | 1. 5,000 |
|       |                                       | EXISTING SEWERAGE PLAN                                              |          |
|       | 8                                     | IN KHORMAKSAR DISTRICT                                              | 1: 5,000 |
| . • ° |                                       | LEVELING SURVEY PLAN(1/6)                                           |          |
| · .   |                                       | LEVELING SURVEY PLAN(276)                                           | 1. 5.000 |
|       | 10                                    | 18 TABAIL DISTRICT                                                  |          |
|       |                                       | LEVELING SURVEY PLAN (3/6)                                          | 1: 5,000 |
|       |                                       | IN CRATER DESTRICT                                                  | 1: 5.000 |
|       |                                       | LEVELING SURVEY PLAN(4/6)                                           |          |
|       | 12                                    | 18 SHORMAKSAR DISTRICT                                              | 1: 5,000 |
|       | 13                                    | LEVELING SURVEY PLAN (5/6).                                         |          |
|       |                                       | IN KHORMAKSAR DISTRICT<br>LEVELING SURVEY PLAN(6/6)                 | 1.5,000  |
|       | 14                                    | IN NA AUA AND KHORMAKSAR DISTRICTS                                  | 1        |
| i     |                                       | PROPOSED SEWERAGE SYSTEM FOR                                        | 1.5.000  |
|       | 15                                    | MA ALLA DISTRICT (1/4)                                              | 1: 2,500 |
|       |                                       | PROPOSED SENERAGE SYSTEM FOR                                        |          |
|       | 16                                    | NA'ALLA DISTRICT(2/4)                                               | 1: 2,500 |
|       | 17                                    | PROPOSED SENERAGE SYSTEM FOR<br>MATALLA DISTRICT (3/4)              |          |
|       |                                       | FROFOSED SENERAGE SYSTEM FOR                                        | 1; 2,500 |
|       | 18                                    | HA'ALLA DISTRICT(4/4)                                               | 1: 2,500 |
|       |                                       | PROPOSED SENERAGE SYSTEM FOR                                        | 1, 2,000 |
|       | 19                                    | TANALL DISTRICT (1/3)                                               | 1 2.500  |
|       |                                       | PROPOSED SEMERAGE SYSTEM FOR                                        |          |
| I     | 20                                    | TAKAHI DISTRICT (2/3)                                               | 1: 2,500 |
|       | 21                                    | PROPOSED SEWERAGE SYSTEM FOR<br>TANSAIL DISTRICT (3/3)              |          |
| . 1   | ·····                                 | PROPOSED SENERAGE SYSTEM CON                                        | 1; 2,500 |
|       | 22                                    | CRATER DISTRICT (1/4)                                               | 1 2,500  |
|       |                                       | PROPOSED SENERAGE SYSTEM FOR                                        | ······   |
|       | 23                                    | CRATER DISTRICT (2/4)                                               | 1: 2,500 |
| 1     | 24                                    | PROPOSED SENERAGE SYSTEM Fon                                        |          |
|       |                                       | CRATER DISTRICT (3/4)<br>PROPOSED SERERAGE SYSTEM FOR               | 1: 2,50  |
| ·     | 25                                    | CRATER DISTRICT (4/4,                                               | · ·      |
|       |                                       |                                                                     | 1: 2,500 |