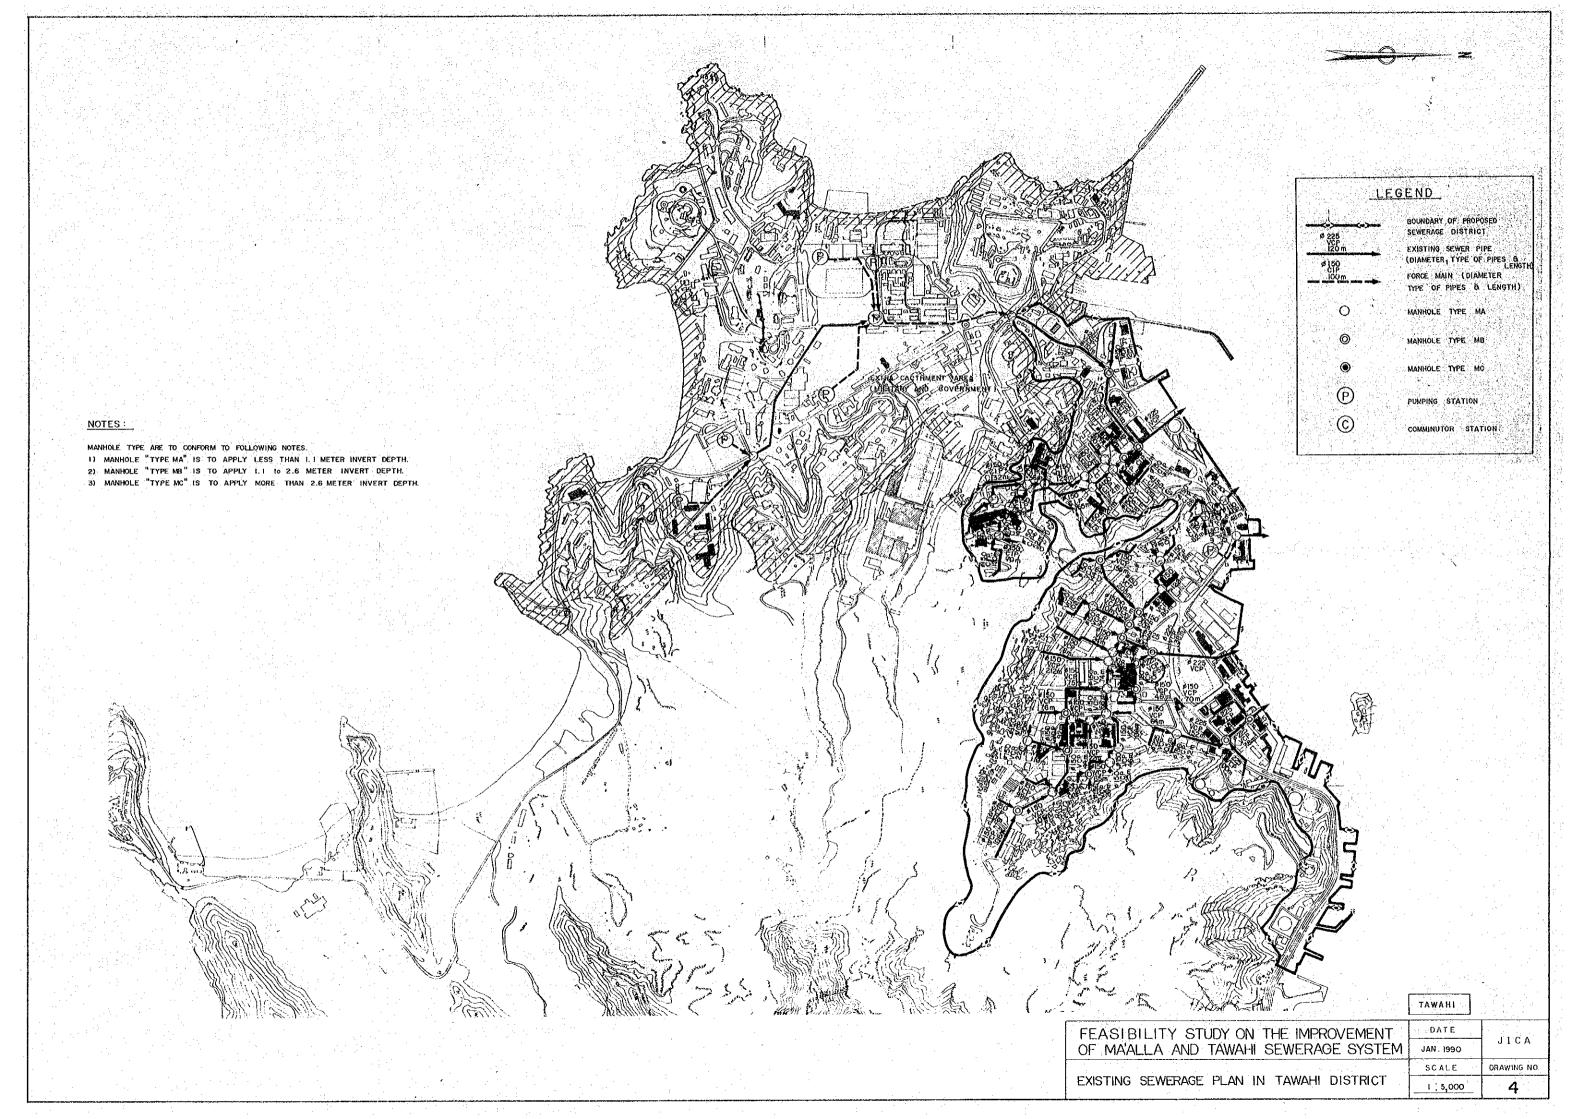

# PRELIMINARY DRAWINGS

|       | ·····                                 |                                                                     |          |
|-------|---------------------------------------|---------------------------------------------------------------------|----------|
|       | NO. OF DRAWING                        | ORAWING TITLE                                                       | SCALE    |
|       |                                       |                                                                     | 25066    |
|       |                                       | SEWERAGE GENERAL PLAN                                               | 1:20,000 |
|       |                                       |                                                                     |          |
|       |                                       | JADEX 2001                                                          | 1:20,000 |
|       | 3                                     | EXISTING SEVERAGE PLAN IN NA ALLA DISTRICT                          |          |
|       |                                       | The second case in the face pistant                                 | 1: 5,000 |
|       | 4                                     | EXISTING SEREFAGE PLAN IN TABAHI DISTRICT                           | 1. 5.090 |
|       |                                       |                                                                     |          |
|       | · · · · · · · · · · · · · · · · · · · | EXISTING SENERAGE PLAN IN CRATER DISTRICT<br>EXISTING SENERAGE PLAN | 1 5,000  |
|       | 6                                     | IN KURNAKSAR DISTRICT                                               |          |
|       |                                       | EXISTING SEBERAGE PLAN                                              | 1.5,000  |
|       | 7                                     | IN KIIOMAKSAR DISTRICT                                              | 1. 5,000 |
|       |                                       | EXISTING SEWERAGE PLAN                                              |          |
|       | 8                                     | IN KHORMAKSAR DISTRICT                                              | 1: 5,000 |
| . • ° |                                       | LEVELING SURVEY PLAN(1/6)                                           |          |
| · .   |                                       | LEVELING SURVEY PLAN(276)                                           | 1. 5.000 |
|       | 10                                    | 18 TABAIL DISTRICT                                                  |          |
|       |                                       | LEVELING SURVEY PLAN (3/6)                                          | 1: 5,000 |
|       |                                       | IN CRATER DESTRICT                                                  | 1: 5.000 |
|       |                                       | LEVELING SURVEY PLAN(4/6)                                           |          |
|       | 12                                    | 18 SHORMAKSAR DISTRICT                                              | 1: 5,000 |
|       | 13                                    | LEVELING SURVEY PLAN (5/6).                                         |          |
|       |                                       | IN KHORMAKSAR DISTRICT<br>LEVELING SURVEY PLAN(6/6)                 | 1.5,000  |
|       | 14                                    | IN NA AUA AND KHORMAKSAR DISTRICTS                                  | 1        |
| i     |                                       | PROPOSED SEWERAGE SYSTEM FOR                                        | 1.5.000  |
|       | 15                                    | MA ALLA DISTRICT (1/4)                                              | 1: 2,500 |
|       |                                       | PROPOSED SENERAGE SYSTEM FOR                                        |          |
|       | 16                                    | NA'ALLA DISTRICT(2/4)                                               | 1: 2,500 |
|       | 17                                    | PROPOSED SENERAGE SYSTEM FOR<br>MATALLA DISTRICT (3/4)              |          |
|       |                                       | FROFOSED SENERAGE SYSTEM FOR                                        | 1; 2,500 |
|       | 18                                    | HA'ALLA DISTRICT(4/4)                                               | 1: 2,500 |
|       |                                       | PROPOSED SENERAGE SYSTEM FOR                                        | 1, 2,000 |
|       | 19                                    | TANALL DISTRICT (1/3)                                               | 1 2.500  |
|       |                                       | PROPOSED SEMERAGE SYSTEM FOR                                        |          |
| I     | 20                                    | TAKAHI DISTRICT (2/3)                                               | 1: 2,500 |
|       | 21                                    | PROPOSED SEWERAGE SYSTEM FOR<br>TANSAIL DISTRICT (3/3)              |          |
| . 1   | ·····                                 | PROPOSED SENERAGE SYSTEM CON                                        | 1; 2,500 |
|       | 22                                    | CRATER DISTRICT (1/4)                                               | 1 2,500  |
|       |                                       | PROPOSED SENERAGE SYSTEM FOR                                        | ······   |
|       | 23                                    | CRATER DISTRICT (2/4)                                               | 1: 2,500 |
| 1     | 24                                    | PROPOSED SENERAGE SYSTEM Fon                                        |          |
|       |                                       | CRATER DISTRICT (3/4)<br>PROPOSED SERERAGE SYSTEM FOR               | 1: 2,50  |
| ·     | 25                                    | CRATER DISTRICT (4/4,                                               | · ·      |
|       |                                       |                                                                     | 1: 2,500 |