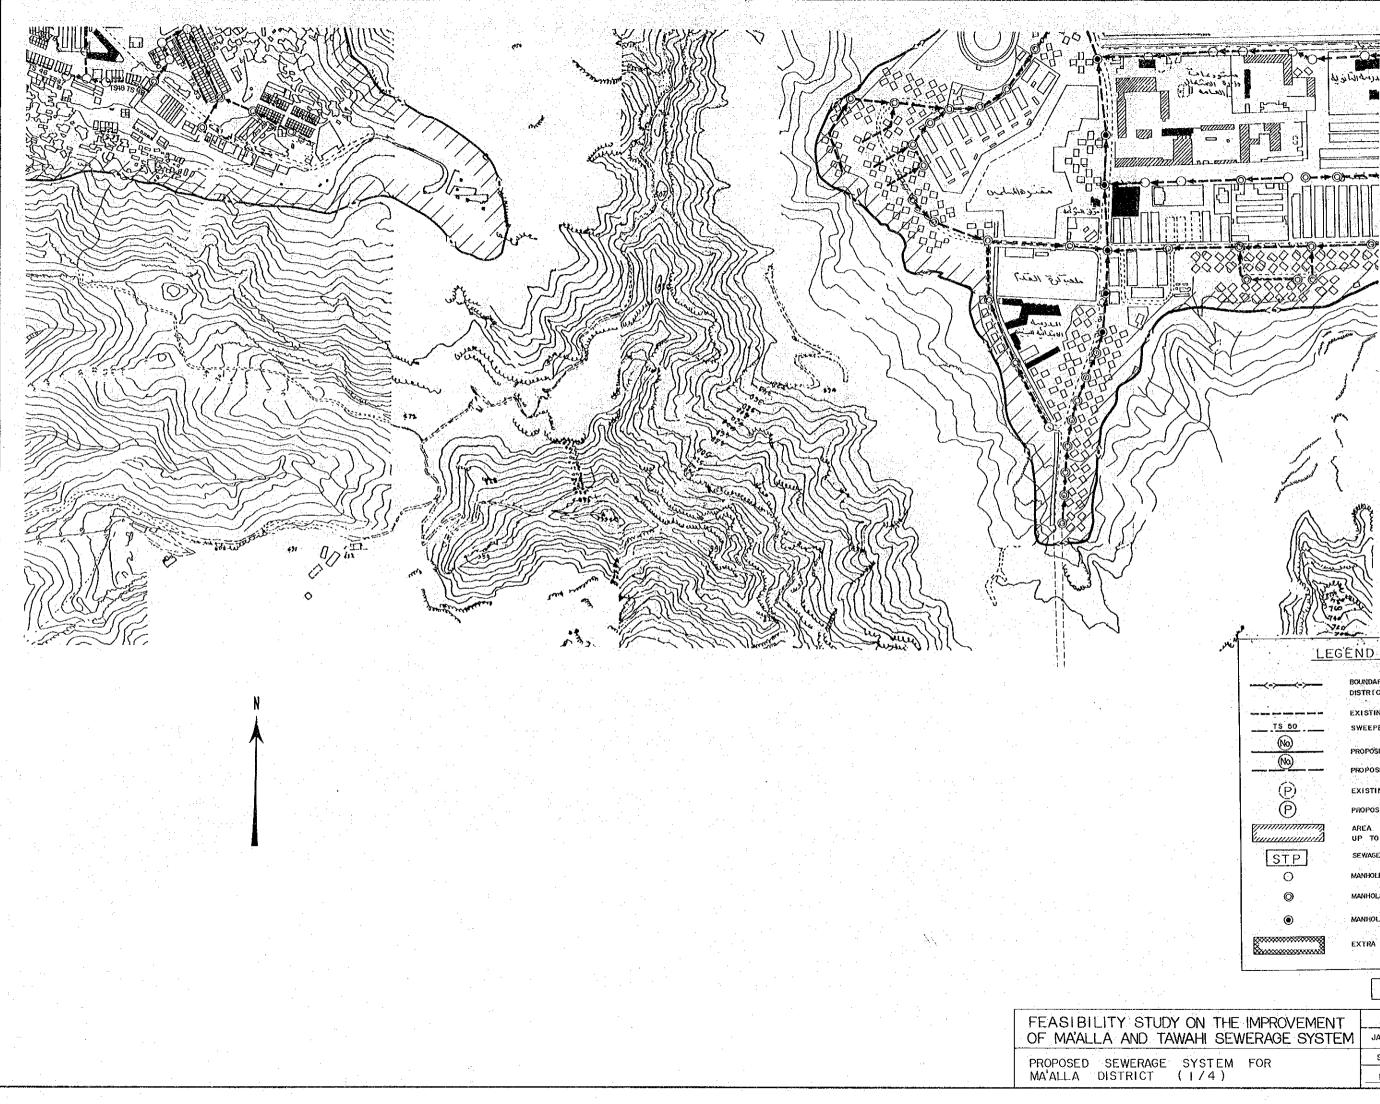

# PRELIMINARY DRAWINGS

|       | ·····                                 |                                                                     |          |
|-------|---------------------------------------|---------------------------------------------------------------------|----------|
|       | NO. OF DRAWING                        | ORAWING TITLE                                                       | SCALE    |
|       |                                       |                                                                     | 25066    |
|       |                                       | SEWERAGE GENERAL PLAN                                               | 1:20,000 |
|       |                                       |                                                                     |          |
|       |                                       | JADEX 2001                                                          | 1:20,000 |
|       | 3                                     | EXISTING SEVERAGE PLAN IN NA ALLA DISTRICT                          |          |
|       |                                       | The second case in the face pistant                                 | 1: 5,000 |
|       | 4                                     | EXISTING SEREFAGE PLAN IN TABAHI DISTRICT                           | 1. 5.090 |
|       |                                       |                                                                     |          |
|       | · · · · · · · · · · · · · · · · · · · | EXISTING SENERAGE PLAN IN CRATER DISTRICT<br>EXISTING SENERAGE PLAN | 1 5,000  |
|       | 6                                     | IN KURNAKSAR DISTRICT                                               |          |
|       |                                       | EXISTING SEBERAGE PLAN                                              | 1.5,000  |
|       | 7                                     | IN KIIOMAKSAR DISTRICT                                              | 1. 5,000 |
|       |                                       | EXISTING SEWERAGE PLAN                                              |          |
|       | 8                                     | IN KHORMAKSAR DISTRICT                                              | 1: 5,000 |
| . • ° |                                       | LEVELING SURVEY PLAN(1/6)                                           |          |
| · .   |                                       | LEVELING SURVEY PLAN(276)                                           | 1. 5.000 |
|       | 10                                    | 18 TABAIL DISTRICT                                                  |          |
|       |                                       | LEVELING SURVEY PLAN (3/6)                                          | 1: 5,000 |
|       |                                       | IN CRATER DESTRICT                                                  | 1: 5.000 |
|       |                                       | LEVELING SURVEY PLAN(4/6)                                           |          |
|       | 12                                    | 18 SHORMAKSAR DISTRICT                                              | 1: 5,000 |
|       | 13                                    | LEVELING SURVEY PLAN (5/6).                                         |          |
|       |                                       | IN KHORMAKSAR DISTRICT<br>LEVELING SURVEY PLAN(6/6)                 | 1.5,000  |
|       | 14                                    | IN NA AUA AND KHORMAKSAR DISTRICTS                                  | 1        |
| i     |                                       | PROPOSED SEWERAGE SYSTEM FOR                                        | 1.5.000  |
|       | 15                                    | MA ALLA DISTRICT (1/4)                                              | 1: 2,500 |
|       |                                       | PROPOSED SENERAGE SYSTEM FOR                                        |          |
|       | 16                                    | NA'ALLA DISTRICT(2/4)                                               | 1: 2,500 |
|       | 17                                    | PROPOSED SENERAGE SYSTEM FOR<br>MATALLA DISTRICT (3/4)              |          |
|       |                                       | FROFOSED SENERAGE SYSTEM FOR                                        | 1; 2,500 |
|       | 18                                    | HA'ALLA DISTRICT(4/4)                                               | 1: 2,500 |
|       |                                       | PROPOSED SENERAGE SYSTEM FOR                                        | 1, 2,000 |
|       | 19                                    | TANALL DISTRICT (1/3)                                               | 1 2.500  |
|       |                                       | PROPOSED SEMERAGE SYSTEM FOR                                        |          |
| I     | 20                                    | TAKAHI DISTRICT (2/3)                                               | 1: 2,500 |
|       | 21                                    | PROPOSED SEWERAGE SYSTEM FOR<br>TANSAIL DISTRICT (3/3)              |          |
| . 1   | ·····                                 | PROPOSED SENERAGE SYSTEM CON                                        | 1; 2,500 |
|       | 22                                    | CRATER DISTRICT (1/4)                                               | 1 2,500  |
|       |                                       | PROPOSED SENERAGE SYSTEM FOR                                        | ······   |
|       | 23                                    | CRATER DISTRICT (2/4)                                               | 1: 2,500 |
| 1     | 24                                    | PROPOSED SENERAGE SYSTEM Fon                                        |          |
|       |                                       | CRATER DISTRICT (3/4)<br>PROPOSED SERERAGE SYSTEM FOR               | 1: 2,50  |
| ·     | 25                                    | CRATER DISTRICT (4/4,                                               | · ·      |
|       |                                       |                                                                     | 1: 2,500 |