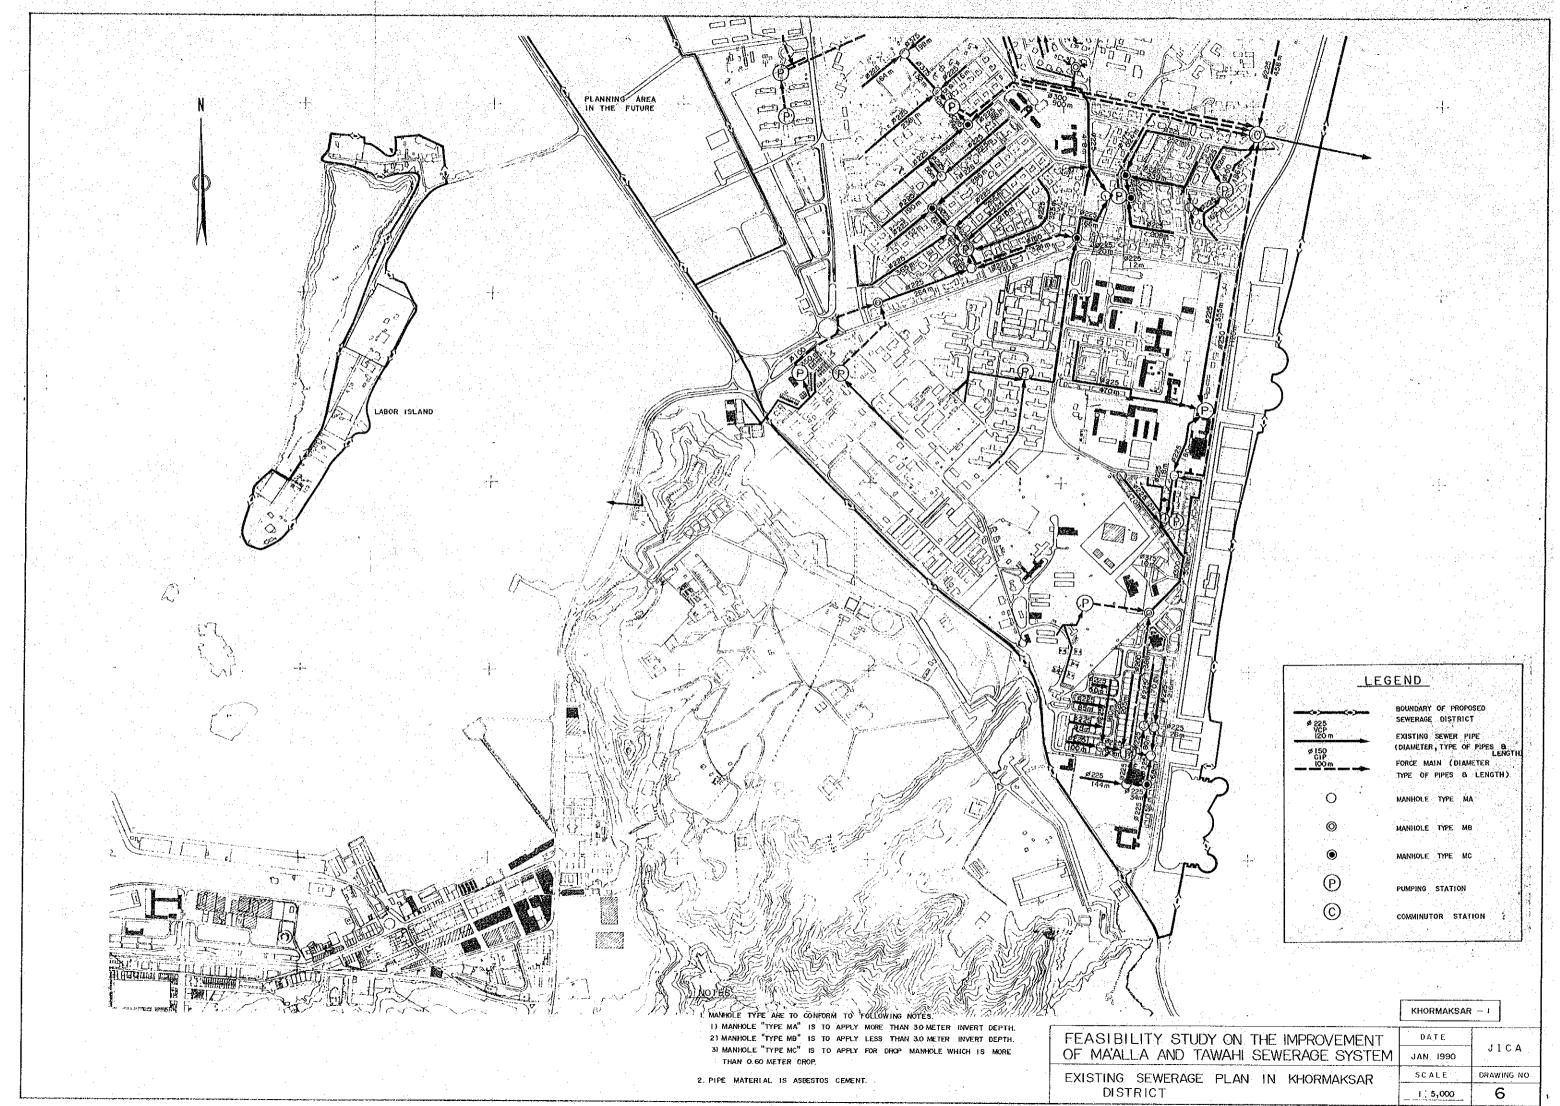

# PRELIMINARY DRAWINGS

|       | ·····                                 |                                                                     |          |
|-------|---------------------------------------|---------------------------------------------------------------------|----------|
|       | NO. OF DRAWING                        | ORAWING TITLE                                                       | SCALE    |
|       |                                       |                                                                     | 25066    |
|       |                                       | SEWERAGE GENERAL PLAN                                               | 1:20,000 |
|       |                                       |                                                                     |          |
|       |                                       | JADEX 2001                                                          | 1:20,000 |
|       | 3                                     | EXISTING SEVERAGE PLAN IN NA ALLA DISTRICT                          |          |
|       |                                       | The second case in the face pistant                                 | 1: 5,000 |
|       | 4                                     | EXISTING SEREFAGE PLAN IN TABAHI DISTRICT                           | 1. 5.090 |
|       |                                       |                                                                     |          |
|       | · · · · · · · · · · · · · · · · · · · | EXISTING SENERAGE PLAN IN CRATER DISTRICT<br>EXISTING SENERAGE PLAN | 1 5,000  |
|       | 6                                     | IN KURNAKSAR DISTRICT                                               |          |
|       |                                       | EXISTING SEBERAGE PLAN                                              | 1.5,000  |
|       | 7                                     | IN KIIOMAKSAR DISTRICT                                              | 1. 5,000 |
|       |                                       | EXISTING SEWERAGE PLAN                                              |          |
|       | 8                                     | IN KHORMAKSAR DISTRICT                                              | 1: 5,000 |
| . • ° |                                       | LEVELING SURVEY PLAN(1/6)                                           |          |
| · .   |                                       | LEVELING SURVEY PLAN(276)                                           | 1. 5.000 |
|       | 10                                    | 18 TABAIL DISTRICT                                                  |          |
|       |                                       | LEVELING SURVEY PLAN (3/6)                                          | 1: 5,000 |
|       |                                       | IN CRATER DESTRICT                                                  | 1: 5.000 |
|       |                                       | LEVELING SURVEY PLAN(4/6)                                           |          |
|       | 12                                    | 18 SHORMAKSAR DISTRICT                                              | 1: 5,000 |
|       | 13                                    | LEVELING SURVEY PLAN (5/6).                                         |          |
|       |                                       | IN KHORMAKSAR DISTRICT<br>LEVELING SURVEY PLAN(6/6)                 | 1.5,000  |
|       | 14                                    | IN NA AUA AND KHORMAKSAR DISTRICTS                                  | 1        |
| i     |                                       | PROPOSED SEWERAGE SYSTEM FOR                                        | 1.5.000  |
|       | 15                                    | MA ALLA DISTRICT (1/4)                                              | 1: 2,500 |
|       |                                       | PROPOSED SENERAGE SYSTEM FOR                                        |          |
|       | 16                                    | NA'ALLA DISTRICT(2/4)                                               | 1: 2,500 |
|       | 17                                    | PROPOSED SENERAGE SYSTEM FOR<br>MATALLA DISTRICT (3/4)              |          |
|       |                                       | FROFOSED SENERAGE SYSTEM FOR                                        | 1; 2,500 |
|       | 18                                    | HA'ALLA DISTRICT(4/4)                                               | 1: 2,500 |
|       |                                       | PROPOSED SENERAGE SYSTEM FOR                                        | 1, 2,000 |
|       | 19                                    | TANALL DISTRICT (1/3)                                               | 1 2.500  |
|       |                                       | PROPOSED SEMERAGE SYSTEM FOR                                        |          |
| I     | 20                                    | TAKAHI DISTRICT (2/3)                                               | 1: 2,500 |
|       | 21                                    | PROPOSED SEWERAGE SYSTEM FOR<br>TANSAIL DISTRICT (3/3)              |          |
| . 1   | ·····                                 | PROPOSED SENERAGE SYSTEM CON                                        | 1; 2,500 |
|       | 22                                    | CRATER DISTRICT (1/4)                                               | 1 2,500  |
|       |                                       | PROPOSED SENERAGE SYSTEM FOR                                        | ······   |
|       | 23                                    | CRATER DISTRICT (2/4)                                               | 1: 2,500 |
| 1     | 24                                    | PROPOSED SENERAGE SYSTEM Fon                                        |          |
|       |                                       | CRATER DISTRICT (3/4)<br>PROPOSED SERERAGE SYSTEM FOR               | 1: 2,50  |
| ·     | 25                                    | CRATER DISTRICT (4/4,                                               | · ·      |
|       |                                       |                                                                     | 1: 2,500 |