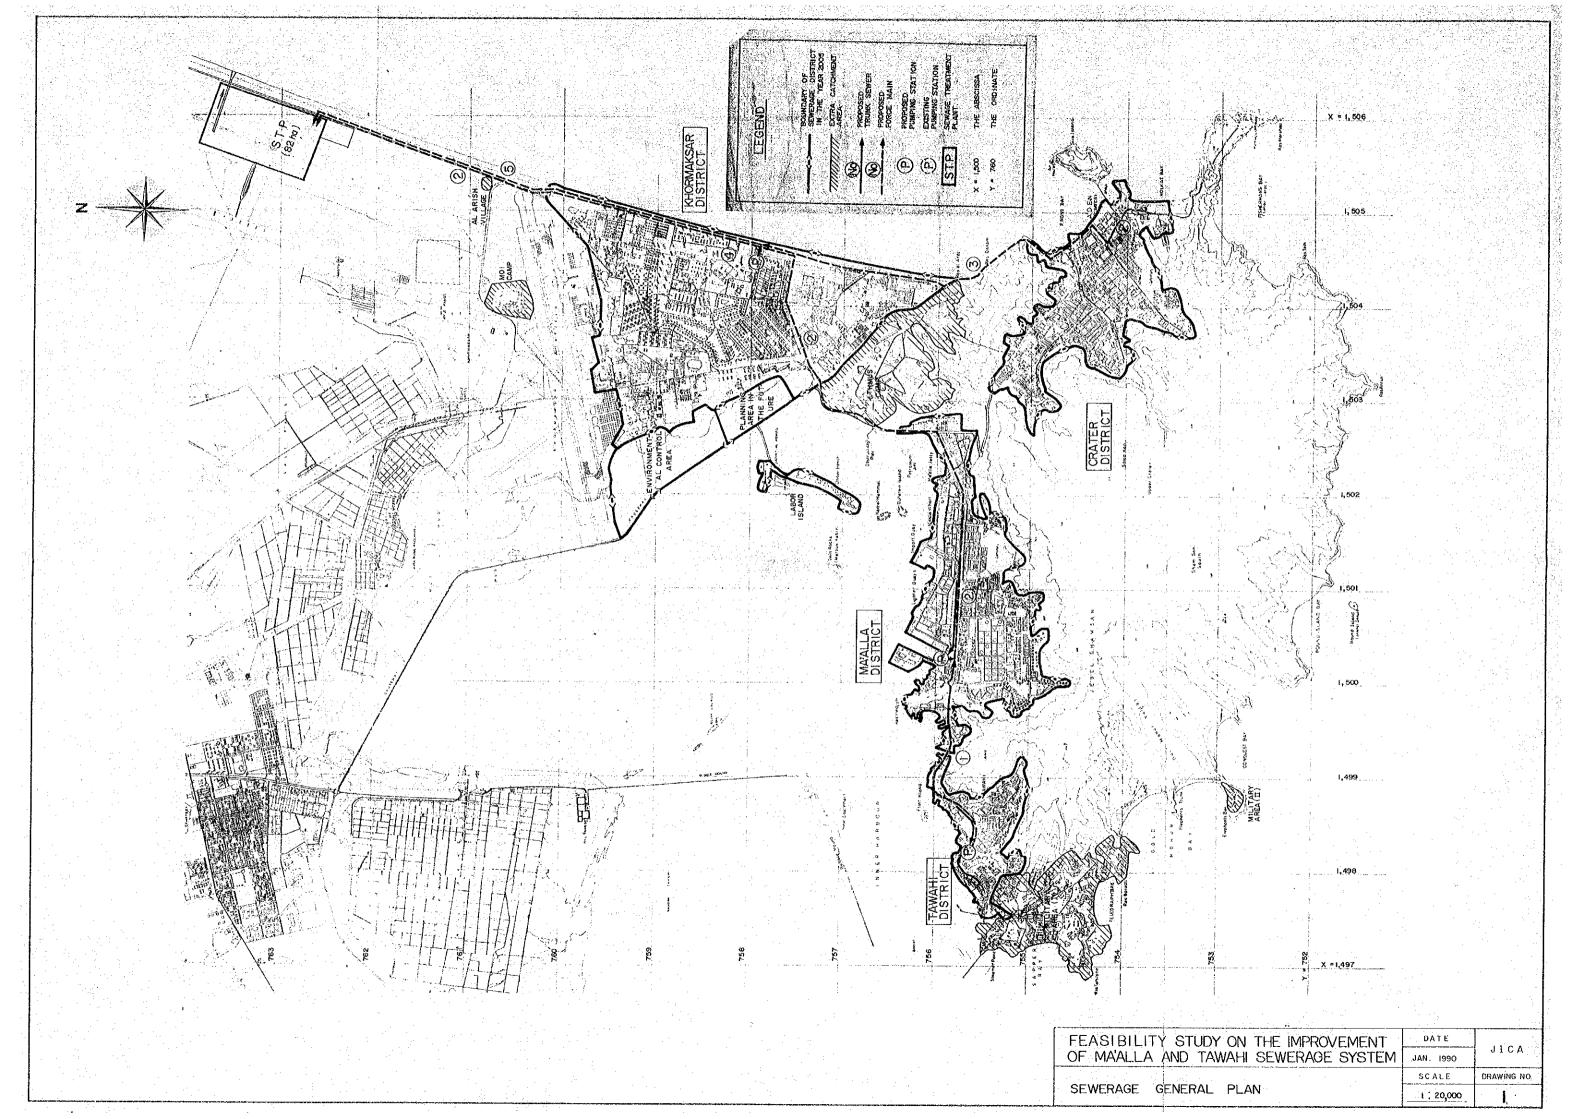

# PRELIMINARY DRAWINGS

|       | ·····                                 |                                                                     |          |
|-------|---------------------------------------|---------------------------------------------------------------------|----------|
|       | NO. OF DRAWING                        | ORAWING TITLE                                                       | SCALE    |
|       |                                       |                                                                     | 25066    |
|       |                                       | SEWERAGE GENERAL PLAN                                               | 1:20,000 |
|       |                                       |                                                                     |          |
|       |                                       | JADEX 2001                                                          | 1:20,000 |
|       | 3                                     | EXISTING SEVERAGE PLAN IN NA ALLA DISTRICT                          |          |
|       |                                       | The second case in the face pistant                                 | 1: 5,000 |
|       | 4                                     | EXISTING SEREFAGE PLAN IN TABAHI DISTRICT                           | 1. 5.090 |
|       |                                       |                                                                     |          |
|       | · · · · · · · · · · · · · · · · · · · | EXISTING SENERAGE PLAN IN CRATER DISTRICT<br>EXISTING SENERAGE PLAN | 1 5,000  |
|       | 6                                     | IN KURNAKSAR DISTRICT                                               |          |
|       |                                       | EXISTING SEBERAGE PLAN                                              | 1.5,000  |
|       | 7                                     | IN KIIOMAKSAR DISTRICT                                              | 1. 5,000 |
|       |                                       | EXISTING SEWERAGE PLAN                                              |          |
|       | 8                                     | IN KHORMAKSAR DISTRICT                                              | 1: 5,000 |
| . • ° |                                       | LEVELING SURVEY PLAN(1/6)                                           |          |
| · .   |                                       | LEVELING SURVEY PLAN(276)                                           | 1. 5.000 |
|       | 10                                    | 18 TABAIL DISTRICT                                                  |          |
|       |                                       | LEVELING SURVEY PLAN (3/6)                                          | 1: 5,000 |
|       |                                       | IN CRATER DESTRICT                                                  | 1: 5.000 |
|       |                                       | LEVELING SURVEY PLAN(4/6)                                           |          |
|       | 12                                    | 18 SHORMAKSAR DISTRICT                                              | 1: 5,000 |
|       | 13                                    | LEVELING SURVEY PLAN (5/6).                                         |          |
|       |                                       | IN KHORMAKSAR DISTRICT<br>LEVELING SURVEY PLAN(6/6)                 | 1.5,000  |
|       | 14                                    | IN NA AUA AND KHORMAKSAR DISTRICTS                                  | 1        |
| i     |                                       | PROPOSED SEWERAGE SYSTEM FOR                                        | 1.5.000  |
|       | 15                                    | MA ALLA DISTRICT (1/4)                                              | 1: 2,500 |
|       |                                       | PROPOSED SENERAGE SYSTEM FOR                                        |          |
|       | 16                                    | NA'ALLA DISTRICT(2/4)                                               | 1: 2,500 |
|       | 17                                    | PROPOSED SENERAGE SYSTEM FOR<br>MATALLA DISTRICT (3/4)              |          |
|       |                                       | FROFOSED SENERAGE SYSTEM FOR                                        | 1; 2,500 |
|       | 18                                    | HA'ALLA DISTRICT(4/4)                                               | 1: 2,500 |
|       |                                       | PROPOSED SENERAGE SYSTEM FOR                                        | 1, 2,000 |
|       | 19                                    | TANALL DISTRICT (1/3)                                               | 1 2.500  |
|       |                                       | PROPOSED SEMERAGE SYSTEM FOR                                        |          |
| I     | 20                                    | TAKAHI DISTRICT (2/3)                                               | 1: 2,500 |
|       | 21                                    | PROPOSED SEWERAGE SYSTEM FOR<br>TANSAIL DISTRICT (3/3)              |          |
| . 1   | ·····                                 | PROPOSED SENERAGE SYSTEM CON                                        | 1; 2,500 |
|       | 22                                    | CRATER DISTRICT (1/4)                                               | 1 2,500  |
|       |                                       | PROPOSED SENERAGE SYSTEM FOR                                        | ······   |
|       | 23                                    | CRATER DISTRICT (2/4)                                               | 1: 2,500 |
| 1     | 24                                    | PROPOSED SENERAGE SYSTEM Fon                                        |          |
|       |                                       | CRATER DISTRICT (3/4)<br>PROPOSED SERERAGE SYSTEM FOR               | 1: 2,50  |
| ·     | 25                                    | CRATER DISTRICT (4/4,                                               | · ·      |
|       |                                       |                                                                     | 1: 2,500 |