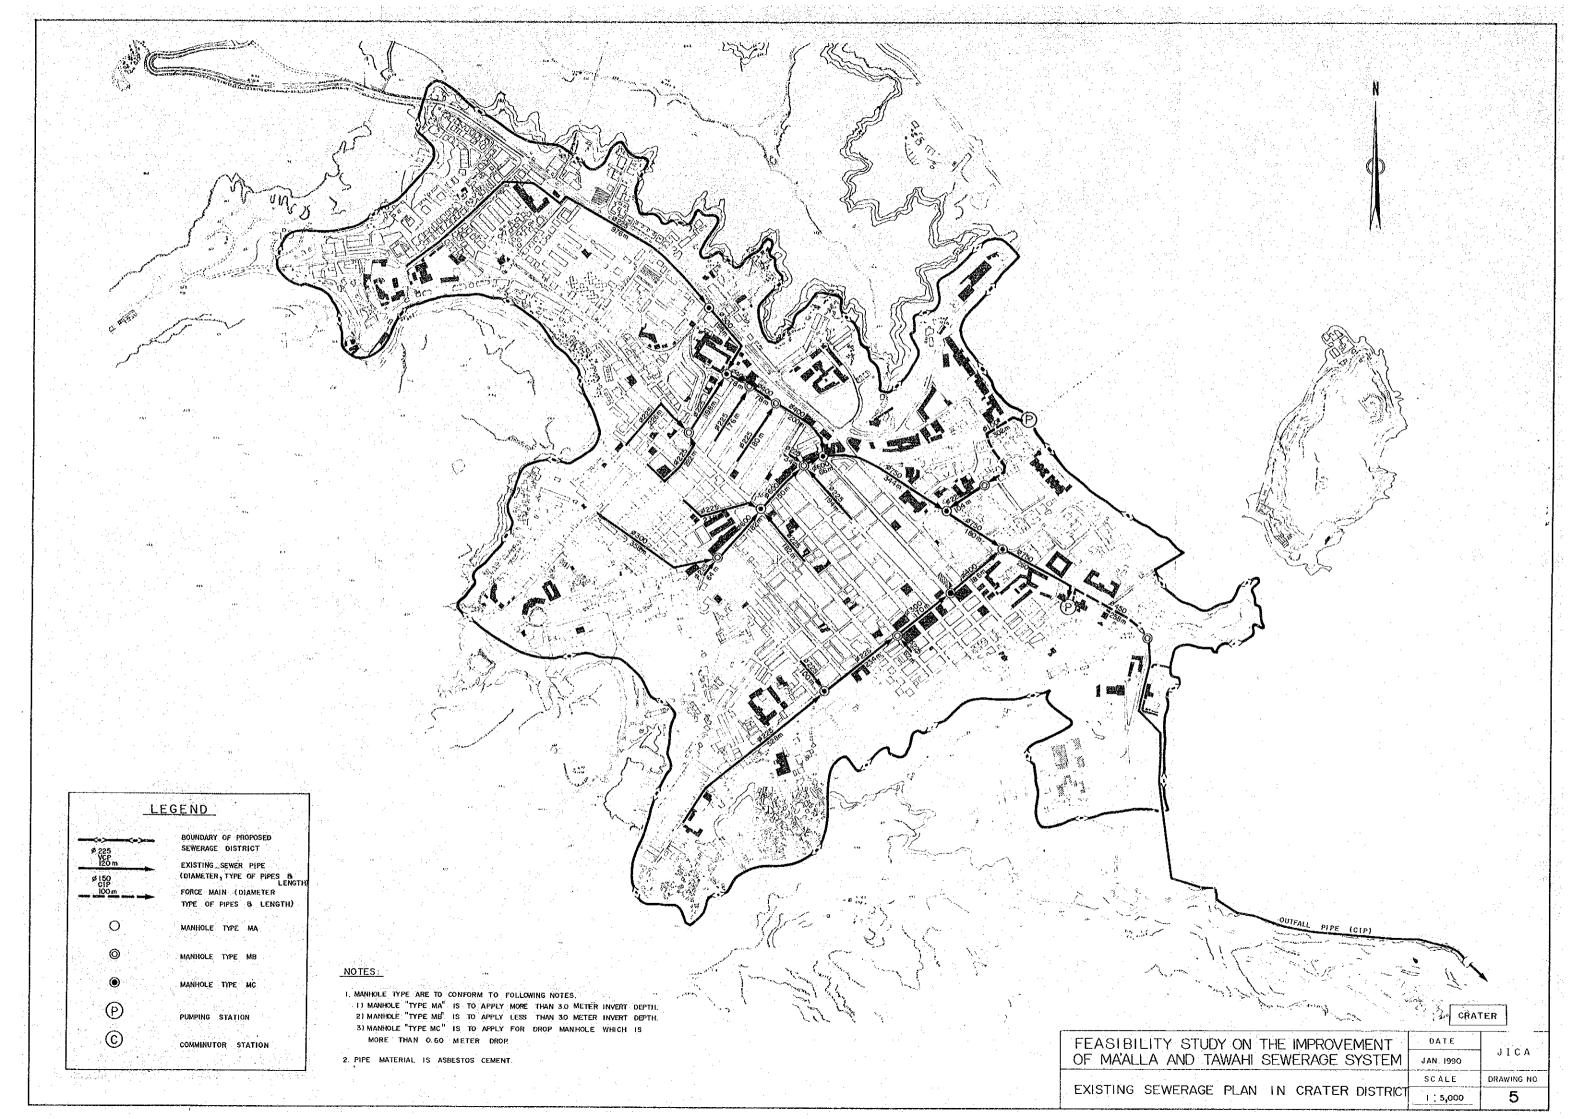

# PRELIMINARY DRAWINGS

|       | ·····                                 |                                                                     |          |
|-------|---------------------------------------|---------------------------------------------------------------------|----------|
|       | NO. OF DRAWING                        | ORAWING TITLE                                                       | SCALE    |
|       |                                       |                                                                     | 25066    |
|       |                                       | SEWERAGE GENERAL PLAN                                               | 1:20,000 |
|       |                                       |                                                                     |          |
|       |                                       | JADEX 2001                                                          | 1:20,000 |
|       | 3                                     | EXISTING SEVERAGE PLAN IN NA ALLA DISTRICT                          |          |
|       |                                       | The second case in the face pistant                                 | 1: 5,000 |
|       | 4                                     | EXISTING SEREFAGE PLAN IN TABAHI DISTRICT                           | 1. 5.090 |
|       |                                       |                                                                     |          |
|       | · · · · · · · · · · · · · · · · · · · | EXISTING SENERAGE PLAN IN CRATER DISTRICT<br>EXISTING SENERAGE PLAN | 1 5,000  |
|       | 6                                     | IN KURNAKSAR DISTRICT                                               |          |
|       |                                       | EXISTING SEBERAGE PLAN                                              | 1.5,000  |
|       | 7                                     | IN KIIOMAKSAR DISTRICT                                              | 1. 5,000 |
|       |                                       | EXISTING SEWERAGE PLAN                                              |          |
|       | 8                                     | IN KHORMAKSAR DISTRICT                                              | 1: 5,000 |
| . • ° |                                       | LEVELING SURVEY PLAN(1/6)                                           |          |
| · .   |                                       | LEVELING SURVEY PLAN(276)                                           | 1. 5.000 |
|       | 10                                    | 18 TABAIL DISTRICT                                                  |          |
|       |                                       | LEVELING SURVEY PLAN (3/6)                                          | 1: 5,000 |
|       |                                       | IN CRATER DESTRICT                                                  | 1: 5.000 |
|       |                                       | LEVELING SURVEY PLAN(4/6)                                           |          |
|       | 12                                    | 18 SHORMAKSAR DISTRICT                                              | 1: 5,000 |
|       | 13                                    | LEVELING SURVEY PLAN (5/6).                                         |          |
|       |                                       | IN KHORMAKSAR DISTRICT<br>LEVELING SURVEY PLAN(6/6)                 | 1.5,000  |
|       | 14                                    | IN NA AUA AND KHORMAKSAR DISTRICTS                                  | 1        |
| i     |                                       | PROPOSED SEWERAGE SYSTEM FOR                                        | 1.5.000  |
|       | 15                                    | MA ALLA DISTRICT (1/4)                                              | 1: 2,500 |
|       |                                       | PROPOSED SENERAGE SYSTEM FOR                                        |          |
|       | 16                                    | NA'ALLA DISTRICT(2/4)                                               | 1: 2,500 |
|       | 17                                    | PROPOSED SENERAGE SYSTEM FOR<br>MATALLA DISTRICT (3/4)              |          |
|       |                                       | FROFOSED SENERAGE SYSTEM FOR                                        | 1; 2,500 |
|       | 18                                    | HA'ALLA DISTRICT(4/4)                                               | 1: 2,500 |
|       |                                       | PROPOSED SENERAGE SYSTEM FOR                                        | 1, 2,000 |
|       | 19                                    | TANALL DISTRICT (1/3)                                               | 1 2.500  |
|       |                                       | PROPOSED SEMERAGE SYSTEM FOR                                        |          |
| I     | 20                                    | TAKAHI DISTRICT (2/3)                                               | 1: 2,500 |
|       | 21                                    | PROPOSED SEWERAGE SYSTEM FOR<br>TANSAIL DISTRICT (3/3)              |          |
| . 1   | ·····                                 | PROPOSED SENERAGE SYSTEM CON                                        | 1; 2,500 |
|       | 22                                    | CRATER DISTRICT (1/4)                                               | 1 2,500  |
|       |                                       | PROPOSED SENERAGE SYSTEM FOR                                        | ······   |
|       | 23                                    | CRATER DISTRICT (2/4)                                               | 1: 2,500 |
| 1     | 24                                    | PROPOSED SENERAGE SYSTEM Fon                                        |          |
|       |                                       | CRATER DISTRICT (3/4)<br>PROPOSED SERERAGE SYSTEM FOR               | 1: 2,50  |
| ·     | 25                                    | CRATER DISTRICT (4/4,                                               | · ·      |
|       |                                       |                                                                     | 1: 2,500 |