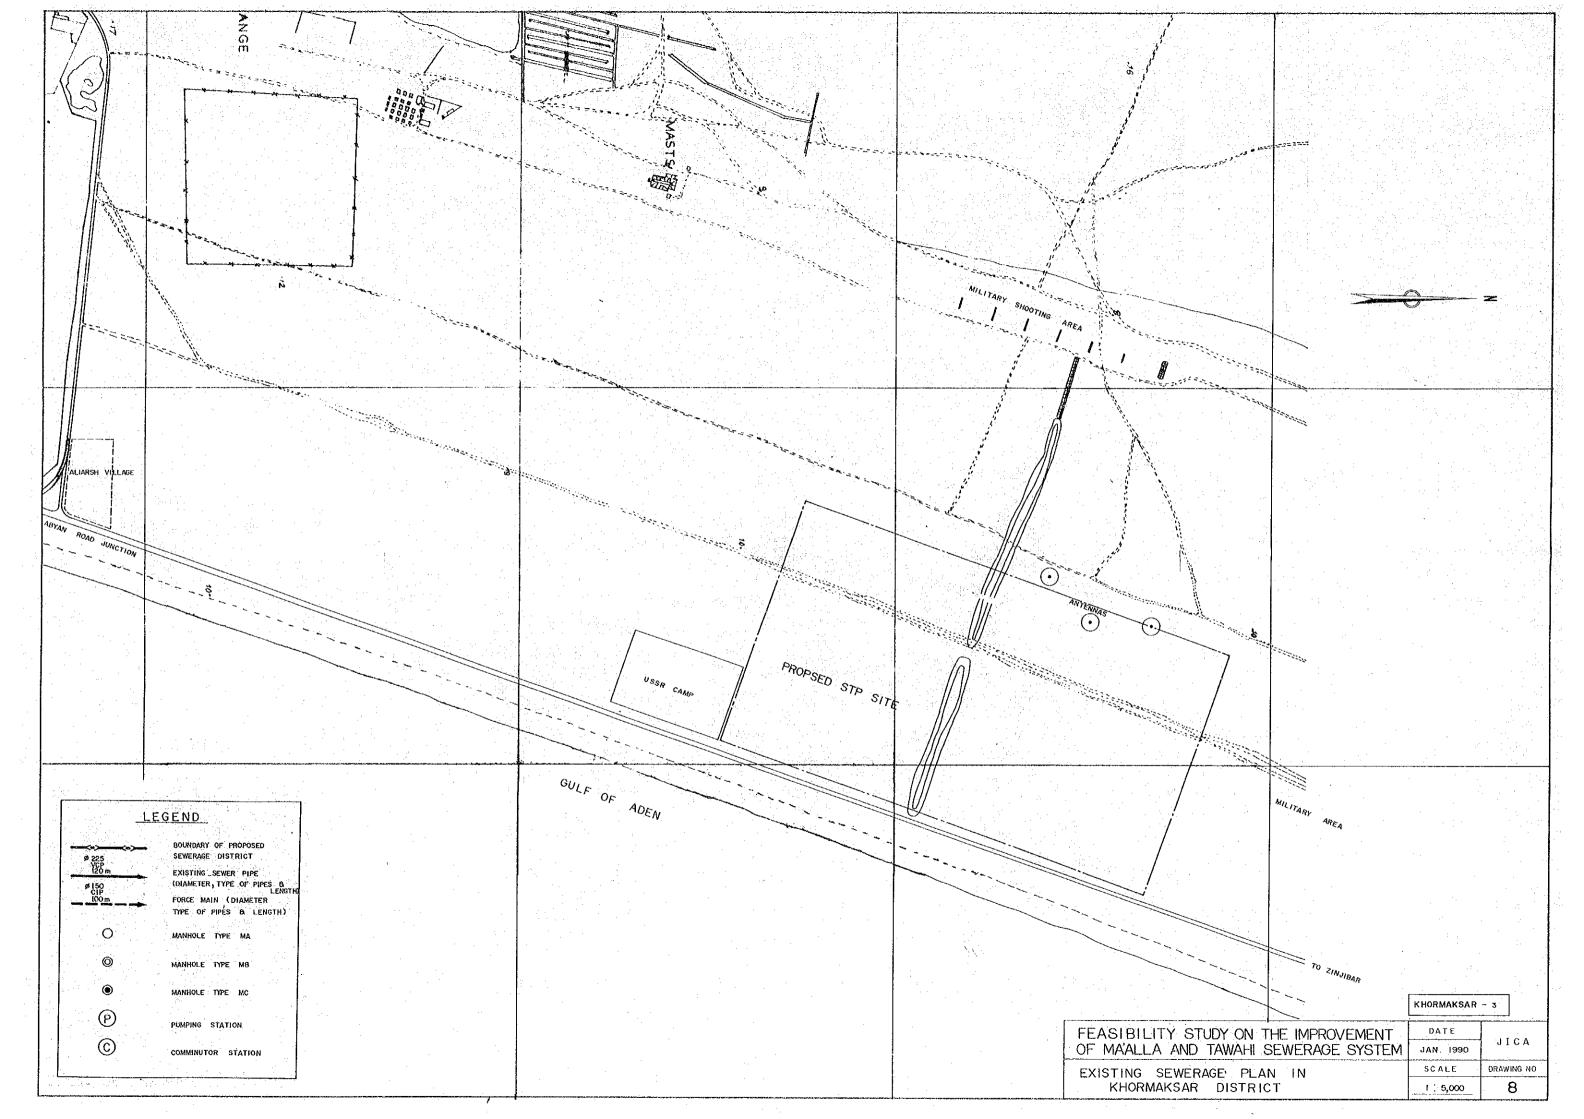

# PRELIMINARY DRAWINGS

|       | ·····                                 |                                                                     |          |
|-------|---------------------------------------|---------------------------------------------------------------------|----------|
|       | NO. OF DRAWING                        | ORAWING TITLE                                                       | SCALE    |
|       |                                       |                                                                     | 25066    |
|       |                                       | SEWERAGE GENERAL PLAN                                               | 1:20,000 |
|       |                                       |                                                                     |          |
|       |                                       | JADEX 2001                                                          | 1:20,000 |
|       | 3                                     | EXISTING SEVERAGE PLAN IN NA ALLA DISTRICT                          |          |
|       |                                       | The second case in the face pistant                                 | 1: 5,000 |
|       | 4                                     | EXISTING SEREFAGE PLAN IN TABAHI DISTRICT                           | 1. 5.090 |
|       |                                       |                                                                     |          |
|       | · · · · · · · · · · · · · · · · · · · | EXISTING SENERAGE PLAN IN CRATER DISTRICT<br>EXISTING SENERAGE PLAN | 1 5,000  |
|       | 6                                     | IN KURNAKSAR DISTRICT                                               |          |
|       |                                       | EXISTING SEBERAGE PLAN                                              | 1.5,000  |
|       | 7                                     | IN KIIOMAKSAR DISTRICT                                              | 1. 5,000 |
|       |                                       | EXISTING SEWERAGE PLAN                                              |          |
|       | 8                                     | IN KHORMAKSAR DISTRICT                                              | 1: 5,000 |
| . • ° |                                       | LEVELING SURVEY PLAN(1/6)                                           |          |
| · .   |                                       | LEVELING SURVEY PLAN(276)                                           | 1. 5.000 |
|       | 10                                    | 18 TABAIL DISTRICT                                                  |          |
|       |                                       | LEVELING SURVEY PLAN (3/6)                                          | 1: 5,000 |
|       |                                       | IN CRATER DESTRICT                                                  | 1: 5.000 |
|       |                                       | LEVELING SURVEY PLAN(4/6)                                           |          |
|       | 12                                    | 18 SHORMAKSAR DISTRICT                                              | 1: 5,000 |
|       | 13                                    | LEVELING SURVEY PLAN (5/6).                                         |          |
|       |                                       | IN KHORMAKSAR DISTRICT<br>LEVELING SURVEY PLAN(6/6)                 | 1.5,000  |
|       | 14                                    | IN NA AUA AND KHORMAKSAR DISTRICTS                                  | 1        |
| i     |                                       | PROPOSED SEWERAGE SYSTEM FOR                                        | 1.5.000  |
|       | 15                                    | MA ALLA DISTRICT (1/4)                                              | 1: 2,500 |
|       |                                       | PROPOSED SENERAGE SYSTEM FOR                                        |          |
|       | 16                                    | NA'ALLA DISTRICT(2/4)                                               | 1: 2,500 |
|       | 17                                    | PROPOSED SENERAGE SYSTEM FOR<br>MATALLA DISTRICT (3/4)              |          |
|       |                                       | FROFOSED SENERAGE SYSTEM FOR                                        | 1; 2,500 |
|       | 18                                    | HA'ALLA DISTRICT(4/4)                                               | 1: 2,500 |
|       |                                       | PROPOSED SENERAGE SYSTEM FOR                                        | 1, 2,000 |
|       | 19                                    | TANALL DISTRICT (1/3)                                               | 1 2.500  |
|       |                                       | PROPOSED SEMERAGE SYSTEM FOR                                        |          |
| I     | 20                                    | TAKAHI DISTRICT (2/3)                                               | 1: 2,500 |
|       | 21                                    | PROPOSED SEWERAGE SYSTEM FOR<br>TANSAIL DISTRICT (3/3)              |          |
| . 1   | ·····                                 | PROPOSED SENERAGE SYSTEM CON                                        | 1; 2,500 |
|       | 22                                    | CRATER DISTRICT (1/4)                                               | 1 2,500  |
|       |                                       | PROPOSED SENERAGE SYSTEM FOR                                        | ······   |
|       | 23                                    | CRATER DISTRICT (2/4)                                               | 1: 2,500 |
| 1     | 24                                    | PROPOSED SENERAGE SYSTEM Fon                                        |          |
|       |                                       | CRATER DISTRICT (3/4)<br>PROPOSED SERERAGE SYSTEM FOR               | 1: 2,50  |
| ·     | 25                                    | CRATER DISTRICT (4/4,                                               | · ·      |
|       |                                       |                                                                     | 1: 2,500 |