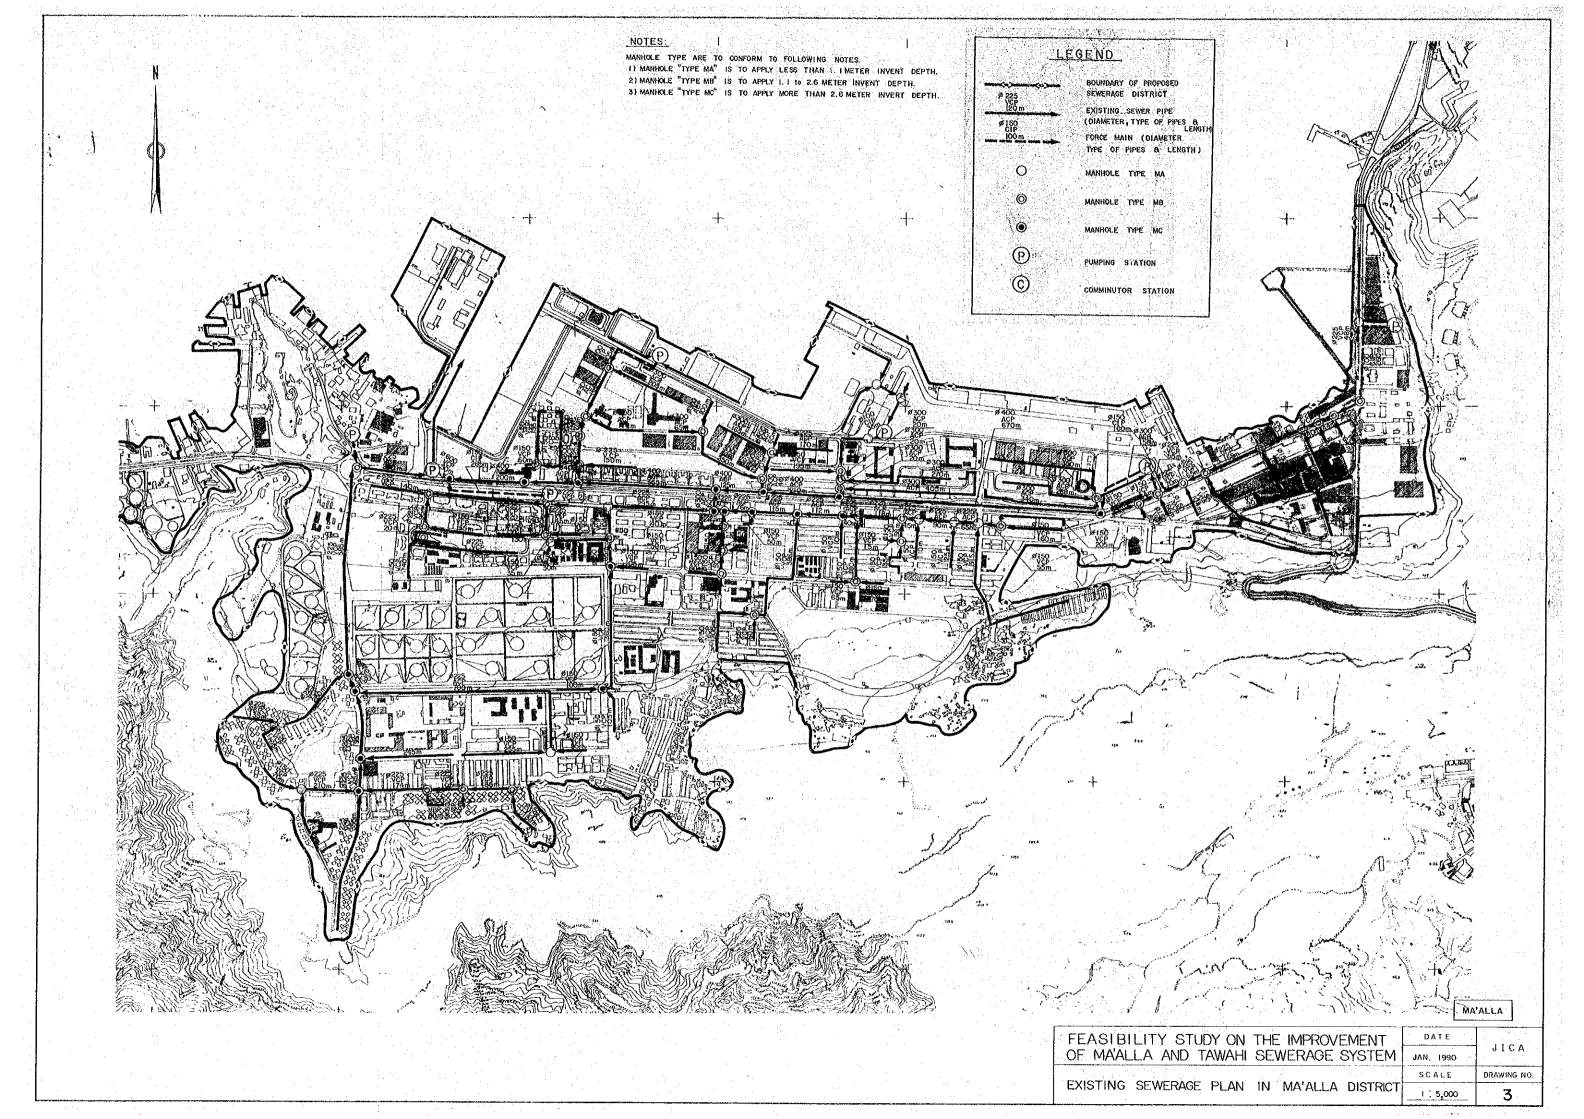

# PRELIMINARY DRAWINGS

|       | ·····                                 |                                                                     |          |
|-------|---------------------------------------|---------------------------------------------------------------------|----------|
|       | NO. OF DRAWING                        | ORAWING TITLE                                                       | SCALE    |
|       |                                       |                                                                     | 25066    |
|       |                                       | SEWERAGE GENERAL PLAN                                               | 1:20,000 |
|       |                                       |                                                                     |          |
|       |                                       | JADEX 2001                                                          | 1:20,000 |
|       | 3                                     | EXISTING SEVERAGE PLAN IN NA ALLA DISTRICT                          |          |
|       |                                       | The second case in the face pistant                                 | 1: 5,000 |
|       | 4                                     | EXISTING SEREFAGE PLAN IN TABAHI DISTRICT                           | 1. 5.090 |
|       |                                       |                                                                     |          |
|       | · · · · · · · · · · · · · · · · · · · | EXISTING SENERAGE PLAN IN CRATER DISTRICT<br>EXISTING SENERAGE PLAN | 1 5,000  |
|       | 6                                     | IN KURNAKSAR DISTRICT                                               |          |
|       |                                       | EXISTING SEBERAGE PLAN                                              | 1.5,000  |
|       | 7                                     | IN KIIOMAKSAR DISTRICT                                              | 1. 5,000 |
|       |                                       | EXISTING SEWERAGE PLAN                                              |          |
|       | 8                                     | IN KHORMAKSAR DISTRICT                                              | 1: 5,000 |
| . • ° |                                       | LEVELING SURVEY PLAN(1/6)                                           |          |
| · .   |                                       | LEVELING SURVEY PLAN(276)                                           | 1. 5.000 |
|       | 10                                    | 18 TABAIL DISTRICT                                                  |          |
|       |                                       | LEVELING SURVEY PLAN (3/6)                                          | 1: 5,000 |
|       |                                       | IN CRATER DESTRICT                                                  | 1: 5.000 |
|       |                                       | LEVELING SURVEY PLAN(4/6)                                           |          |
|       | 12                                    | 18 SHORMAKSAR DISTRICT                                              | 1: 5,000 |
|       | 13                                    | LEVELING SURVEY PLAN (5/6).                                         |          |
|       |                                       | IN KHORMAKSAR DISTRICT<br>LEVELING SURVEY PLAN(6/6)                 | 1.5,000  |
|       | 14                                    | IN NA AUA AND KHORMAKSAR DISTRICTS                                  | 1        |
| i     |                                       | PROPOSED SEWERAGE SYSTEM FOR                                        | 1.5.000  |
|       | 15                                    | MA ALLA DISTRICT (1/4)                                              | 1: 2,500 |
|       |                                       | PROPOSED SENERAGE SYSTEM FOR                                        |          |
|       | 16                                    | NA'ALLA DISTRICT(2/4)                                               | 1: 2,500 |
|       | 17                                    | PROPOSED SENERAGE SYSTEM FOR<br>MATALLA DISTRICT (3/4)              |          |
|       |                                       | FROFOSED SENERAGE SYSTEM FOR                                        | 1; 2,500 |
|       | 18                                    | HA'ALLA DISTRICT(4/4)                                               | 1: 2,500 |
|       |                                       | PROPOSED SENERAGE SYSTEM FOR                                        | 1, 2,000 |
|       | 19                                    | TANALL DISTRICT (1/3)                                               | 1 2.500  |
|       |                                       | PROPOSED SEMERAGE SYSTEM FOR                                        |          |
| I     | 20                                    | TAKAHI DISTRICT (2/3)                                               | 1: 2,500 |
|       | 21                                    | PROPOSED SEWERAGE SYSTEM FOR<br>TANSAIL DISTRICT (3/3)              |          |
| . 1   | ·····                                 | PROPOSED SENERAGE SYSTEM CON                                        | 1; 2,500 |
|       | 22                                    | CRATER DISTRICT (1/4)                                               | 1 2,500  |
|       |                                       | PROPOSED SENERAGE SYSTEM FOR                                        | ······   |
|       | 23                                    | CRATER DISTRICT (2/4)                                               | 1: 2,500 |
| 1     | 24                                    | PROPOSED SENERAGE SYSTEM Fon                                        |          |
|       |                                       | CRATER DISTRICT (3/4)<br>PROPOSED SERERAGE SYSTEM FOR               | 1: 2,50  |
| ·     | 25                                    | CRATER DISTRICT (4/4,                                               | · ·      |
|       |                                       |                                                                     | 1: 2,500 |