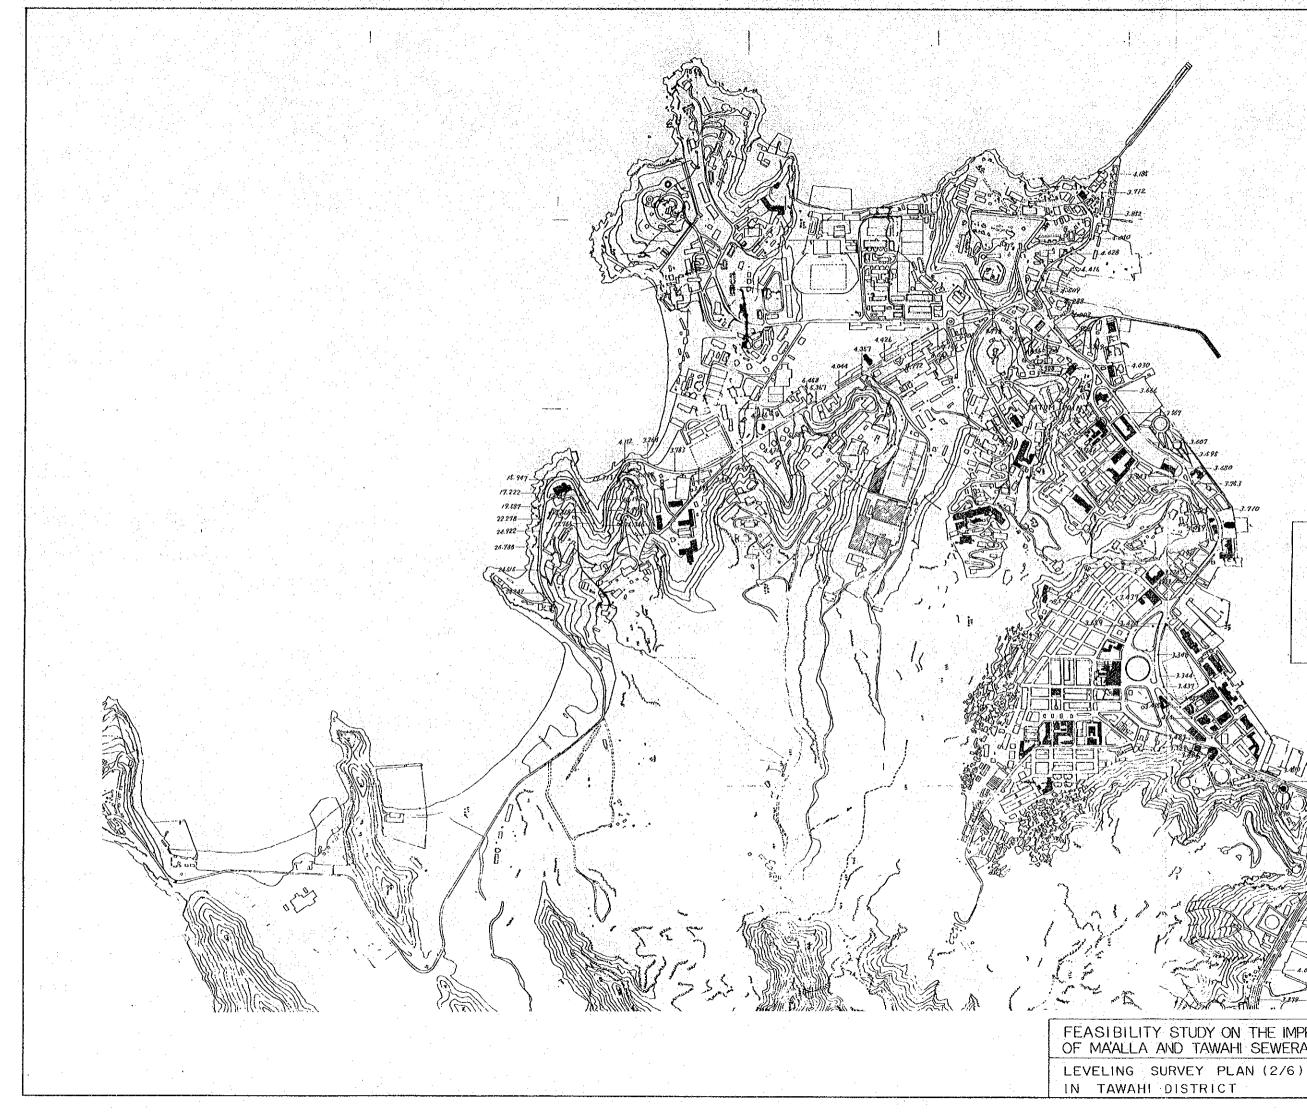

# PRELIMINARY DRAWINGS

|       | ·····                                 |                                                                     |          |
|-------|---------------------------------------|---------------------------------------------------------------------|----------|
|       | NO. OF DRAWING                        | ORAWING TITLE                                                       | SCALE    |
|       |                                       |                                                                     | 25066    |
|       |                                       | SEWERAGE GENERAL PLAN                                               | 1:20,000 |
|       |                                       |                                                                     |          |
|       |                                       | JADEX 2001                                                          | 1:20,000 |
|       | 3                                     | EXISTING SEVERAGE PLAN IN NA ALLA DISTRICT                          |          |
|       |                                       | The second case in the face pistant                                 | 1: 5,000 |
|       | 4                                     | EXISTING SEREFAGE PLAN IN TABAHI DISTRICT                           | 1. 5.090 |
|       |                                       |                                                                     |          |
|       | · · · · · · · · · · · · · · · · · · · | EXISTING SENERAGE PLAN IN CRATER DISTRICT<br>EXISTING SENERAGE PLAN | 1 5,000  |
|       | 6                                     | IN KURNAKSAR DISTRICT                                               |          |
|       |                                       | EXISTING SEBERAGE PLAN                                              | 1.5,000  |
|       | 7                                     | IN KIIOMAKSAR DISTRICT                                              | 1. 5,000 |
|       |                                       | EXISTING SEWERAGE PLAN                                              |          |
|       | 8                                     | IN KHORMAKSAR DISTRICT                                              | 1: 5,000 |
| . • ° |                                       | LEVELING SURVEY PLAN(1/6)                                           |          |
| · .   |                                       | LEVELING SURVEY PLAN(276)                                           | 1. 5.000 |
|       | 10                                    | 18 TABAIL DISTRICT                                                  |          |
|       |                                       | LEVELING SURVEY PLAN (3/6)                                          | 1: 5,000 |
|       |                                       | IN CRATER DESTRICT                                                  | 1: 5.000 |
|       |                                       | LEVELING SURVEY PLAN(4/6)                                           |          |
|       | 12                                    | 18 SHORMAKSAR DISTRICT                                              | 1: 5,000 |
|       | 13                                    | LEVELING SURVEY PLAN (5/6).                                         |          |
|       |                                       | IN KHORMAKSAR DISTRICT<br>LEVELING SURVEY PLAN(6/6)                 | 1.5,000  |
|       | 14                                    | IN NA AUA AND KHORMAKSAR DISTRICTS                                  | 1        |
| i     |                                       | PROPOSED SEWERAGE SYSTEM FOR                                        | 1.5.000  |
|       | 15                                    | MA ALLA DISTRICT (1/4)                                              | 1: 2,500 |
|       |                                       | PROPOSED SENERAGE SYSTEM FOR                                        |          |
|       | 16                                    | NA'ALLA DISTRICT(2/4)                                               | 1: 2,500 |
|       | 17                                    | PROPOSED SENERAGE SYSTEM FOR<br>MATALLA DISTRICT (3/4)              |          |
|       |                                       | FROFOSED SENERAGE SYSTEM FOR                                        | 1; 2,500 |
|       | 18                                    | HA'ALLA DISTRICT(4/4)                                               | 1: 2,500 |
|       |                                       | PROPOSED SENERAGE SYSTEM FOR                                        | 1, 2,000 |
|       | 19                                    | TANALL DISTRICT (1/3)                                               | 1 2.500  |
|       |                                       | PROPOSED SEMERAGE SYSTEM FOR                                        |          |
| I     | 20                                    | TAKAHI DISTRICT (2/3)                                               | 1: 2,500 |
|       | 21                                    | PROPOSED SEWERAGE SYSTEM FOR<br>TANSAIL DISTRICT (3/3)              |          |
| . 1   | ·····                                 | PROPOSED SENERAGE SYSTEM CON                                        | 1; 2,500 |
|       | 22                                    | CRATER DISTRICT (1/4)                                               | 1 2,500  |
|       |                                       | PROPOSED SENERAGE SYSTEM FOR                                        | ······   |
|       | 23                                    | CRATER DISTRICT (2/4)                                               | 1: 2,500 |
| 1     | 24                                    | PROPOSED SENERAGE SYSTEM Fon                                        |          |
|       |                                       | CRATER DISTRICT (3/4)<br>PROPOSED SERERAGE SYSTEM FOR               | 1: 2,50  |
| ·     | 25                                    | CRATER DISTRICT (4/4,                                               | · ·      |
|       |                                       |                                                                     | 1: 2,500 |