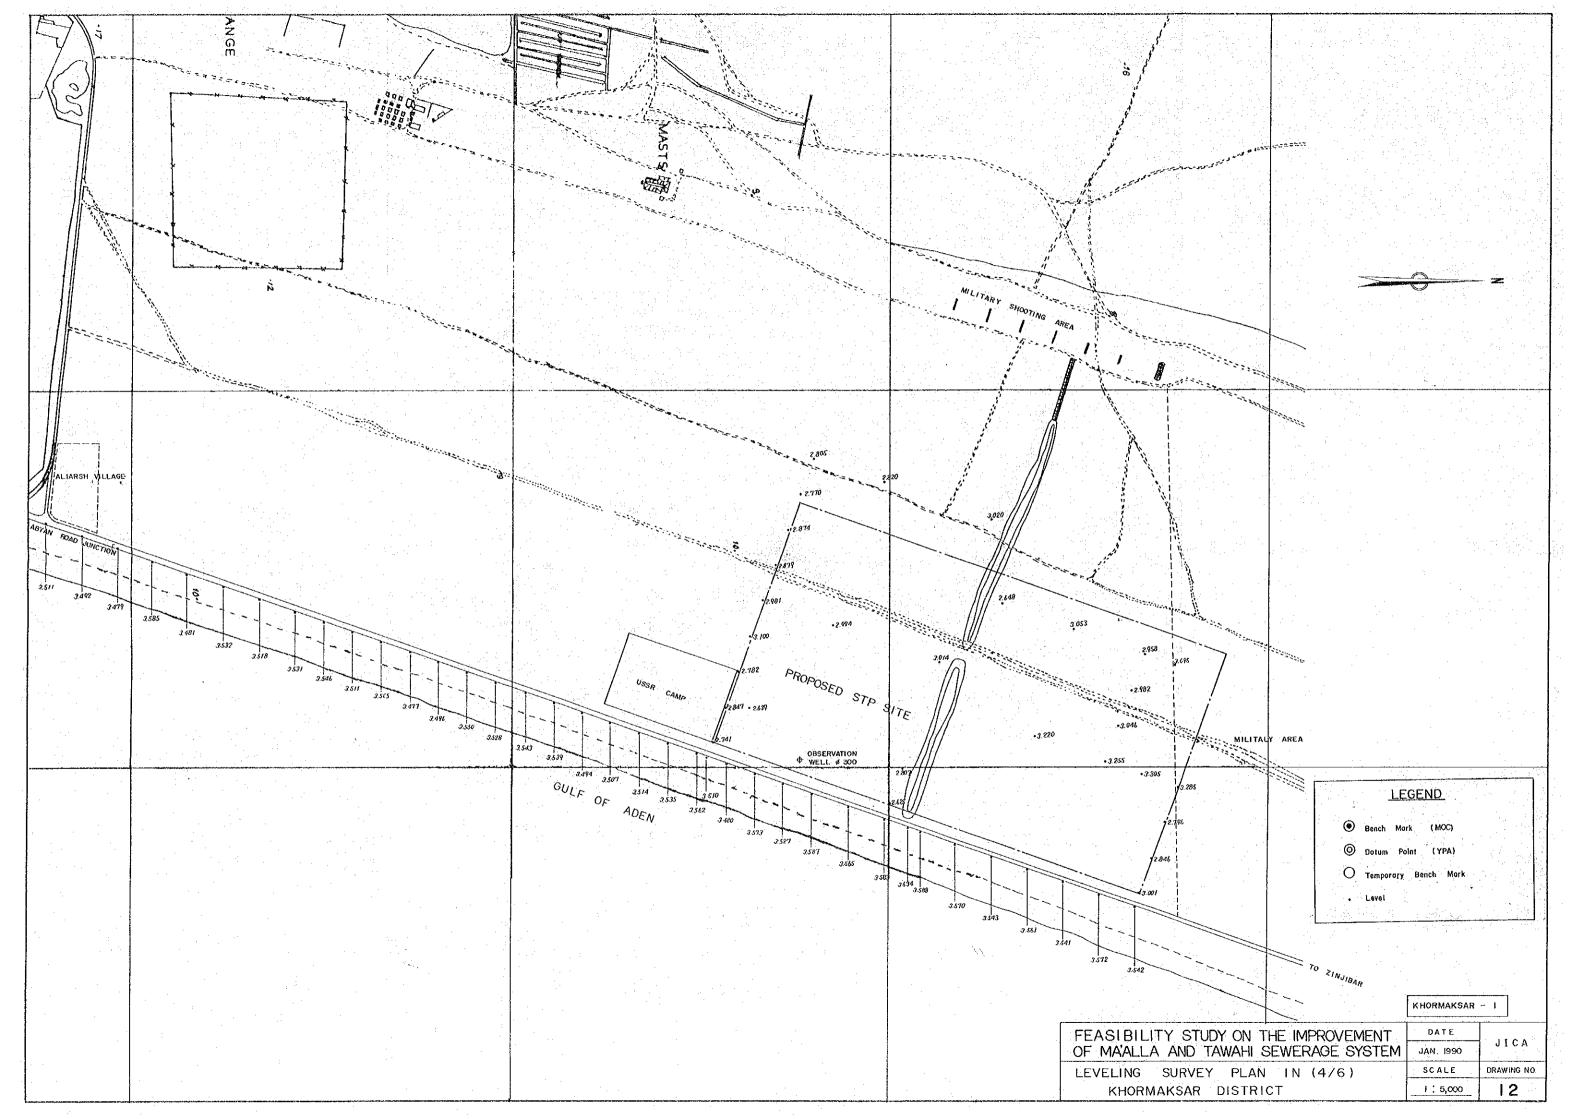

# PRELIMINARY DRAWINGS

|       | ·····                                 |                                                                     |          |
|-------|---------------------------------------|---------------------------------------------------------------------|----------|
|       | NO. OF DRAWING                        | ORAWING TITLE                                                       | SCALE    |
|       |                                       |                                                                     | 25066    |
|       |                                       | SEWERAGE GENERAL PLAN                                               | 1:20,000 |
|       |                                       |                                                                     |          |
|       |                                       | JADEX 2001                                                          | 1:20,000 |
|       | 3                                     | EXISTING SEVERAGE PLAN IN NA ALLA DISTRICT                          |          |
|       |                                       | The second case in the face pistant                                 | 1: 5,000 |
|       | 4                                     | EXISTING SEREFAGE PLAN IN TABAHI DISTRICT                           | 1. 5.090 |
|       |                                       |                                                                     |          |
|       | · · · · · · · · · · · · · · · · · · · | EXISTING SENERAGE PLAN IN CRATER DISTRICT<br>EXISTING SENERAGE PLAN | 1 5,000  |
|       | 6                                     | IN KURNAKSAR DISTRICT                                               |          |
|       |                                       | EXISTING SEBERAGE PLAN                                              | 1.5,000  |
|       | 7                                     | IN KIIOMAKSAR DISTRICT                                              | 1. 5,000 |
|       |                                       | EXISTING SEWERAGE PLAN                                              |          |
|       | 8                                     | IN KHORMAKSAR DISTRICT                                              | 1: 5,000 |
| . • ° |                                       | LEVELING SURVEY PLAN(1/6)                                           |          |
| · .   |                                       | LEVELING SURVEY PLAN(276)                                           | 1. 5.000 |
|       | 10                                    | 18 TABAIL DISTRICT                                                  |          |
|       |                                       | LEVELING SURVEY PLAN (3/6)                                          | 1: 5,000 |
|       |                                       | IN CRATER DESTRICT                                                  | 1: 5.000 |
|       |                                       | LEVELING SURVEY PLAN(4/6)                                           |          |
|       | 12                                    | 18 SHORMAKSAR DISTRICT                                              | 1: 5,000 |
|       | 13                                    | LEVELING SURVEY PLAN (5/6).                                         |          |
|       |                                       | IN KHORMAKSAR DISTRICT<br>LEVELING SURVEY PLAN(6/6)                 | 1.5,000  |
|       | 14                                    | IN NA AUA AND KHORMAKSAR DISTRICTS                                  | 1        |
| i     |                                       | PROPOSED SEWERAGE SYSTEM FOR                                        | 1.5.000  |
|       | 15                                    | MA ALLA DISTRICT (1/4)                                              | 1: 2,500 |
|       |                                       | PROPOSED SENERAGE SYSTEM FOR                                        |          |
|       | 16                                    | NA'ALLA DISTRICT(2/4)                                               | 1: 2,500 |
|       | 17                                    | PROPOSED SENERAGE SYSTEM FOR<br>MATALLA DISTRICT (3/4)              |          |
|       |                                       | FROFOSED SENERAGE SYSTEM FOR                                        | 1; 2,500 |
|       | 18                                    | HA'ALLA DISTRICT(4/4)                                               | 1: 2,500 |
|       |                                       | PROPOSED SENERAGE SYSTEM FOR                                        | 1, 2,000 |
|       | 19                                    | TANALL DISTRICT (1/3)                                               | 1 2.500  |
|       |                                       | PROPOSED SEMERAGE SYSTEM FOR                                        |          |
| I     | 20                                    | TAKAHI DISTRICT (2/3)                                               | 1: 2,500 |
|       | 21                                    | PROPOSED SEWERAGE SYSTEM FOR<br>TANSAIL DISTRICT (3/3)              |          |
| . 1   | ·····                                 | PROPOSED SENERAGE SYSTEM CON                                        | 1; 2,500 |
|       | 22                                    | CRATER DISTRICT (1/4)                                               | 1 2,500  |
|       |                                       | PROPOSED SENERAGE SYSTEM FOR                                        | ······   |
|       | 23                                    | CRATER DISTRICT (2/4)                                               | 1: 2,500 |
| 1     | 24                                    | PROPOSED SENERAGE SYSTEM Fon                                        |          |
|       |                                       | CRATER DISTRICT (3/4)<br>PROPOSED SERERAGE SYSTEM FOR               | 1: 2,50  |
| ·     | 25                                    | CRATER DISTRICT (4/4,                                               | · ·      |
|       |                                       |                                                                     | 1: 2,500 |