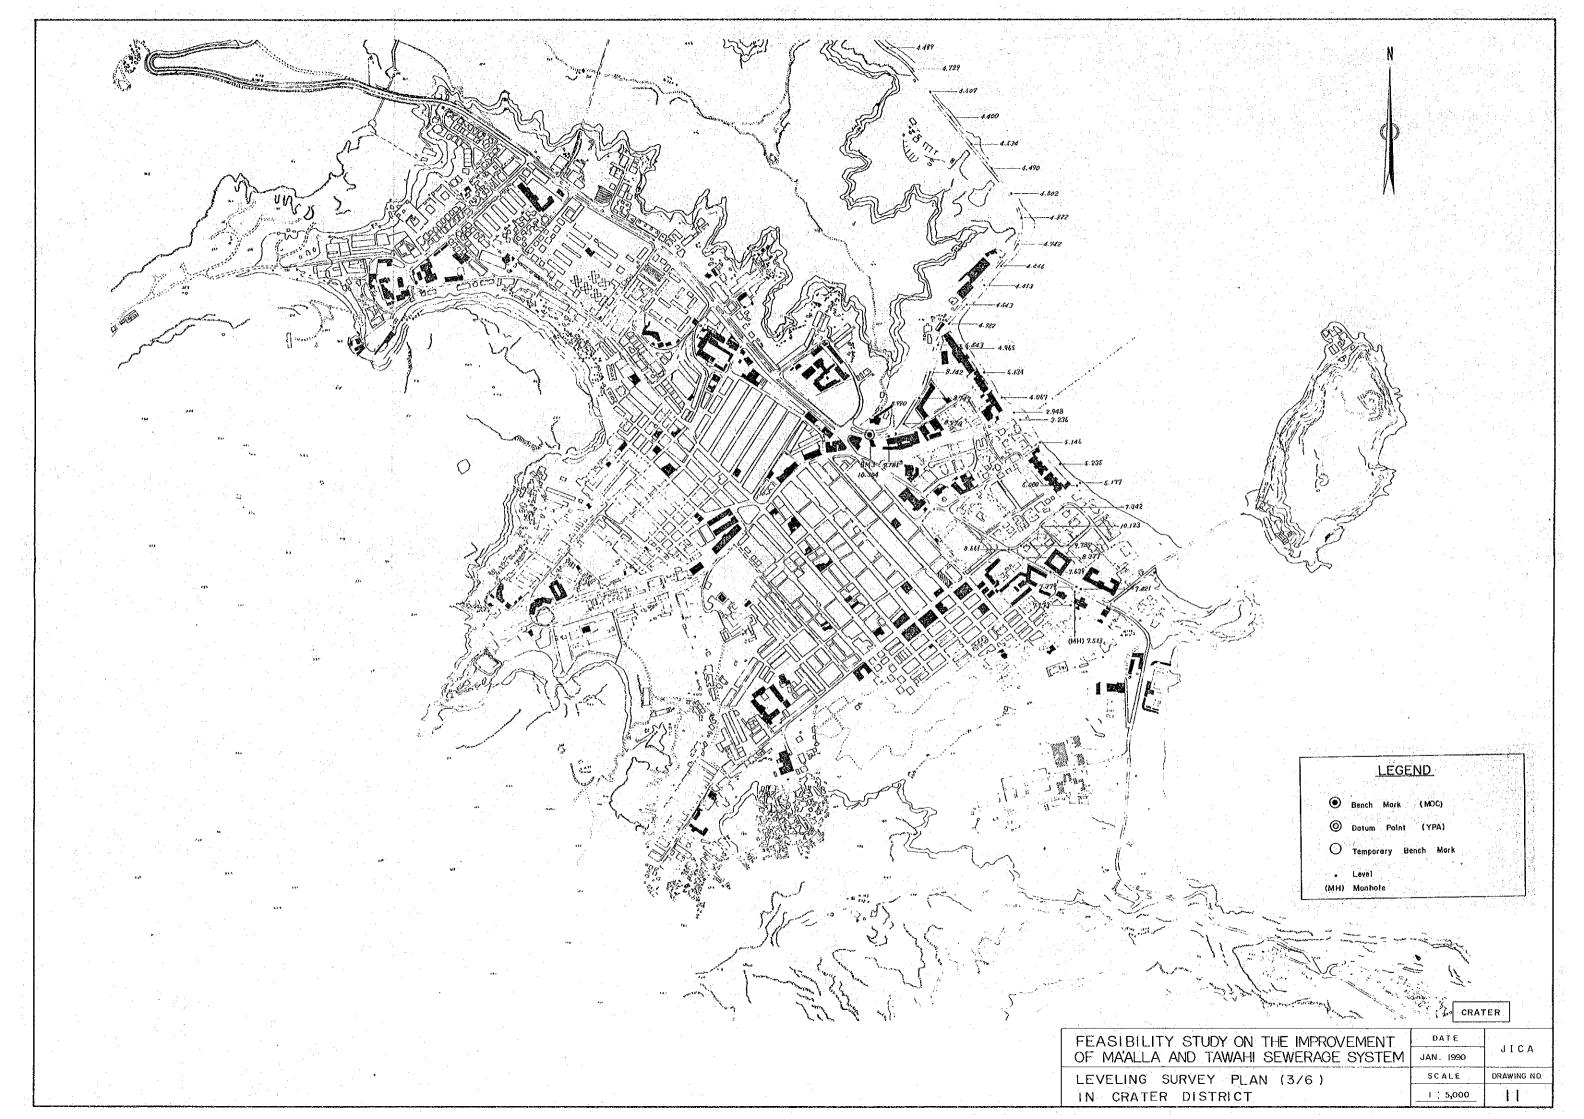

# PRELIMINARY DRAWINGS

|       | ·····                                 |                                                                     |          |
|-------|---------------------------------------|---------------------------------------------------------------------|----------|
|       | NO. OF DRAWING                        | ORAWING TITLE                                                       | SCALE    |
|       |                                       |                                                                     | 25066    |
|       |                                       | SEWERAGE GENERAL PLAN                                               | 1:20,000 |
|       |                                       |                                                                     |          |
|       |                                       | JADEX 2001                                                          | 1:20,000 |
|       | 3                                     | EXISTING SEVERAGE PLAN IN NA ALLA DISTRICT                          |          |
|       |                                       | The second case in the face pistant                                 | 1: 5,000 |
|       | 4                                     | EXISTING SEREFAGE PLAN IN TABAHI DISTRICT                           | 1. 5.090 |
|       |                                       |                                                                     |          |
|       | · · · · · · · · · · · · · · · · · · · | EXISTING SENERAGE PLAN IN CRATER DISTRICT<br>EXISTING SENERAGE PLAN | 1 5,000  |
|       | 6                                     | IN KURNAKSAR DISTRICT                                               |          |
|       |                                       | EXISTING SEBERAGE PLAN                                              | 1.5,000  |
|       | 7                                     | IN KIIOMAKSAR DISTRICT                                              | 1. 5,000 |
|       |                                       | EXISTING SEWERAGE PLAN                                              |          |
|       | 8                                     | IN KHORMAKSAR DISTRICT                                              | 1: 5,000 |
| . • ° |                                       | LEVELING SURVEY PLAN(1/6)                                           |          |
| · .   |                                       | LEVELING SURVEY PLAN(276)                                           | 1. 5.000 |
|       | 10                                    | 18 TABAIL DISTRICT                                                  |          |
|       |                                       | LEVELING SURVEY PLAN (3/6)                                          | 1: 5,000 |
|       |                                       | IN CRATER DESTRICT                                                  | 1: 5.000 |
|       |                                       | LEVELING SURVEY PLAN(4/6)                                           |          |
|       | 12                                    | 18 SHORMAKSAR DISTRICT                                              | 1: 5,000 |
|       | 13                                    | LEVELING SURVEY PLAN (5/6).                                         |          |
|       |                                       | IN KHORMAKSAR DISTRICT<br>LEVELING SURVEY PLAN(6/6)                 | 1.5,000  |
|       | 14                                    | IN NA AUA AND KHORMAKSAR DISTRICTS                                  | 1        |
| i     |                                       | PROPOSED SEWERAGE SYSTEM FOR                                        | 1.5.000  |
|       | 15                                    | MA ALLA DISTRICT (1/4)                                              | 1: 2,500 |
|       |                                       | PROPOSED SENERAGE SYSTEM FOR                                        |          |
|       | 16                                    | NA'ALLA DISTRICT(2/4)                                               | 1: 2,500 |
|       | 17                                    | PROPOSED SENERAGE SYSTEM FOR<br>MATALLA DISTRICT (3/4)              |          |
|       |                                       | FROFOSED SENERAGE SYSTEM FOR                                        | 1; 2,500 |
|       | 18                                    | HA'ALLA DISTRICT(4/4)                                               | 1: 2,500 |
|       |                                       | PROPOSED SENERAGE SYSTEM FOR                                        | 1, 2,000 |
|       | 19                                    | TANALL DISTRICT (1/3)                                               | 1 2.500  |
|       |                                       | PROPOSED SEMERAGE SYSTEM FOR                                        |          |
| I     | 20                                    | TAKAHI DISTRICT (2/3)                                               | 1: 2,500 |
|       | 21                                    | PROPOSED SEWERAGE SYSTEM FOR<br>TANSAIL DISTRICT (3/3)              |          |
| . 1   | ·····                                 | PROPOSED SENERAGE SYSTEM CON                                        | 1; 2,500 |
|       | 22                                    | CRATER DISTRICT (1/4)                                               | 1 2,500  |
|       |                                       | PROPOSED SENERAGE SYSTEM FOR                                        | ······   |
|       | 23                                    | CRATER DISTRICT (2/4)                                               | 1: 2,500 |
| 1     | 24                                    | PROPOSED SENERAGE SYSTEM Fon                                        |          |
|       |                                       | CRATER DISTRICT (3/4)<br>PROPOSED SERERAGE SYSTEM FOR               | 1: 2,50  |
| ·     | 25                                    | CRATER DISTRICT (4/4,                                               | · ·      |
|       |                                       |                                                                     | 1: 2,500 |