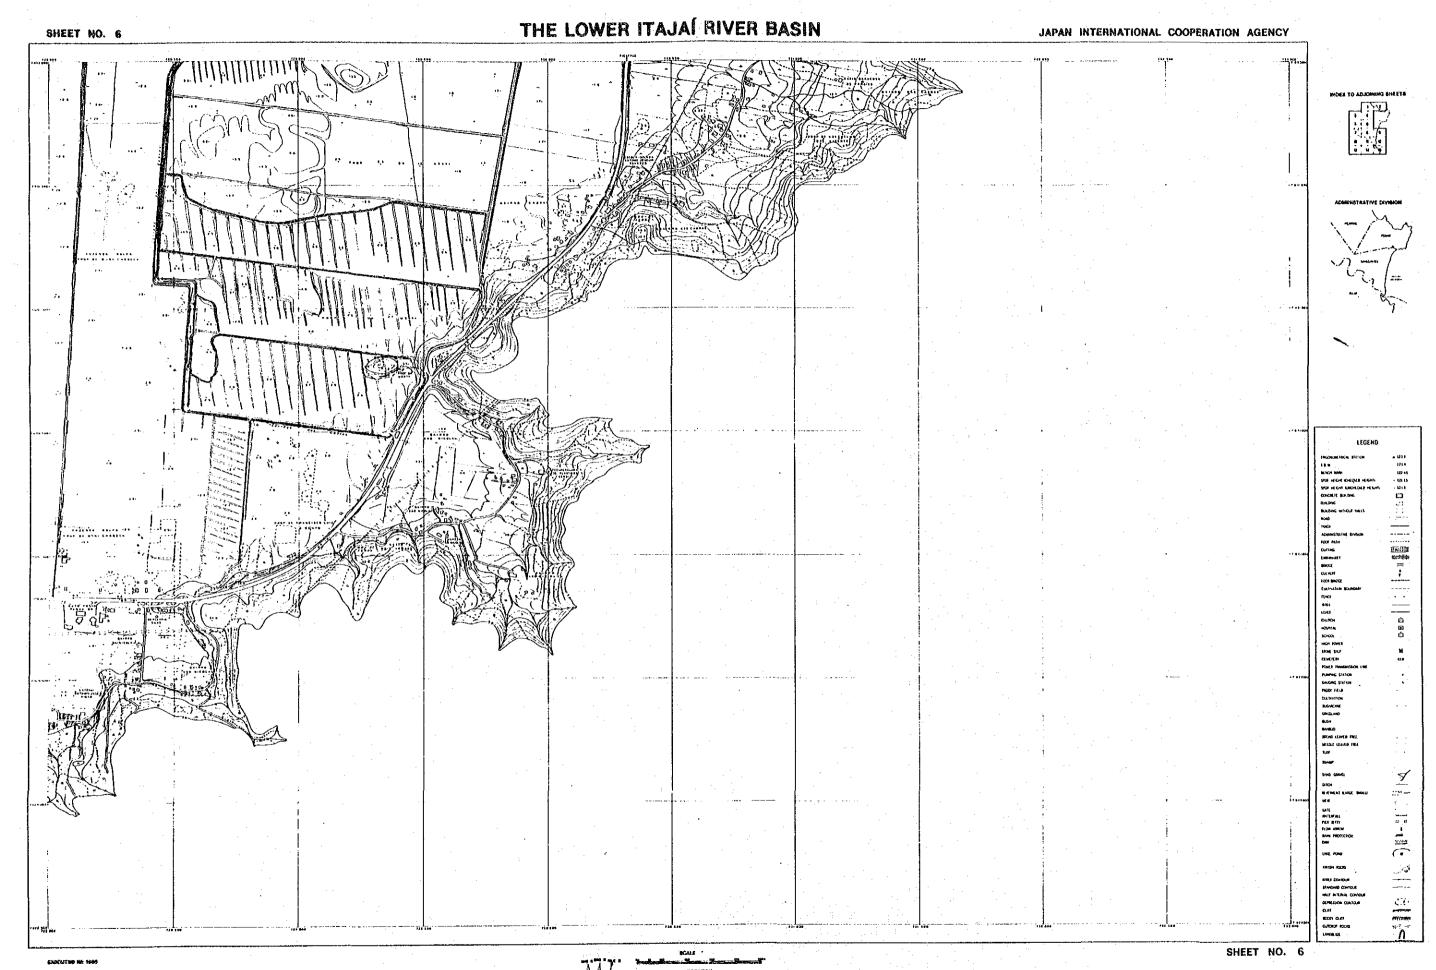

### A TOPOGRAPHIC SURVEY A.1 Topographic Map on a Scale of 1: 5,000

INDEX OF TOPOGRAPHIC MAP ON SCALE OF 1:5,000

SHEET NO. II

A.2 Topographic Map on a Scale of 1: 1,000 at the Diversion Weir Site Proposed in the Master Plan