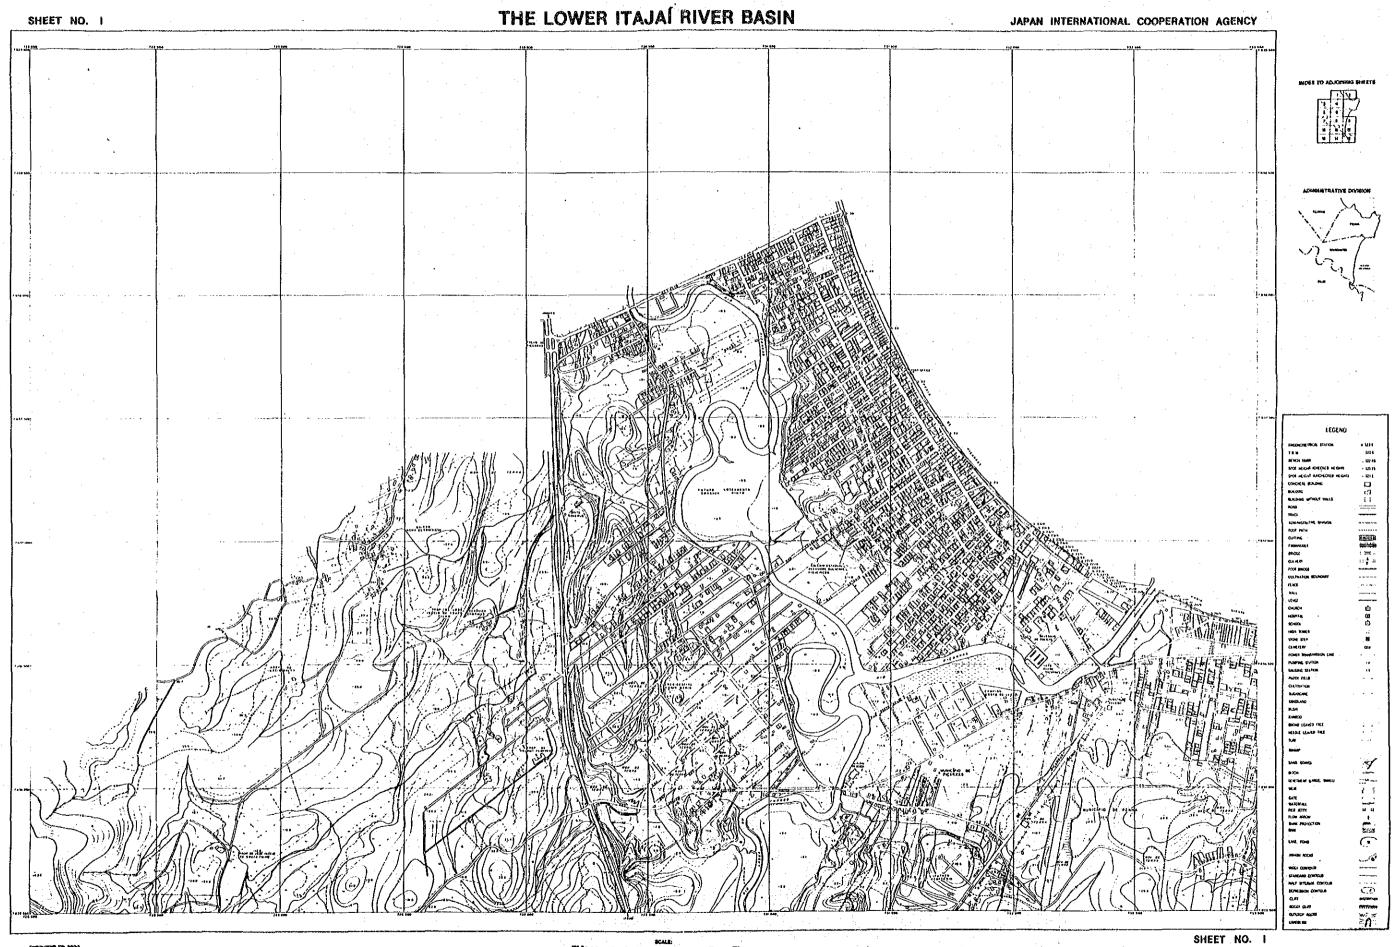

### A TOPOGRAPHIC SURVEY A.1 Topographic Map on a Scale of 1: 5,000

INDEX OF TOPOGRAPHIC MAP ON SCALE OF 1:5,000

SHEET NO. II

A.2 Topographic Map on a Scale of 1: 1,000 at the Diversion Weir Site Proposed in the Master Plan