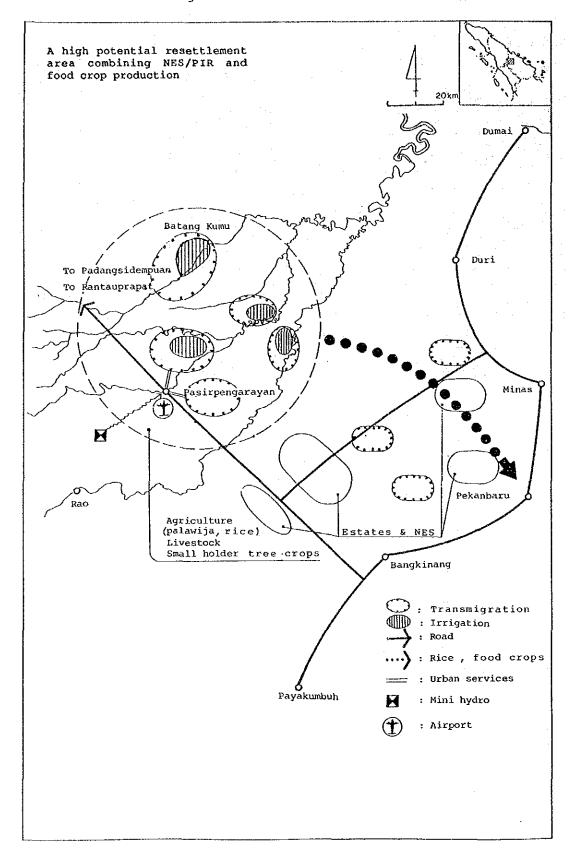

Lake Toba To Hedan To South Aceh NES/PIR To Medan tree crops Rantau Prapat 🔘 Tarutung Katapinang Small/Home Ind. Tourism Tourism Home Industry Dryland Sipirok Reforestation farming & Gunungtua develop. Demonstration ranch Cattle | Reforestation Small/Home Ind. Touris Batumundam Plantation (incl. NES) Sibuhuan Sing Kuang NES/PIR Pekanbaru Tree Crops Panyabungan Smallholder Trunk Road To Bukittinggi  $\longrightarrow$  Other Main Road Padang Irrigation Food crop diversification s intensification  $\sim\sim$  Fishery To West Pasaman △ Industry Smallholder rubber & estate crop f Port diversification Major Urban Center O Other Urban Center Power Plant  $\rightarrow$  Transmission A high potential area on the primary axis between Medan and Padang; a gateway to the west and the base for Nias