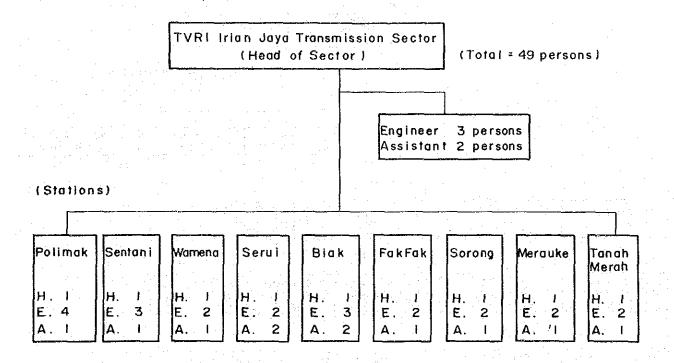

|                       |

Table 4-3-11









RADIO TC (Total = 42 persons)

- Part Timer 8 persons



3 Studio Each Studio divided to: Totals: - Full Timer 34 persons

Announcer booth

- Classroom

- Master Control Room
- Maintenance Room
- Storage spare parts
- Language Laboratory
- Dormitory for 60 persons
  - 30 Bedrooms
  - I Dining room
  - I Kitchen room

### TVTC

(Total = 112 persons)



Anouncer booth

Sub-Centrol Room

Mastor-Control Room

Maintenance Room

Storage — spareparts

Laboratry Film

· Meeting Room

Specially designed for TVTC



#### 4-3-3 Organization Function

#### (1) DEPPEN

- Sek-jen
   Refer to the Main Report for the Long-Term Plan.
- 2) Dit-jen
  Refer to the Main Report for the Long-Term Plan.
- Regional, Ministry-of-Information Offices
   Refer to the Main Report for the Long-Term Plan.
- 4) RTF-EC