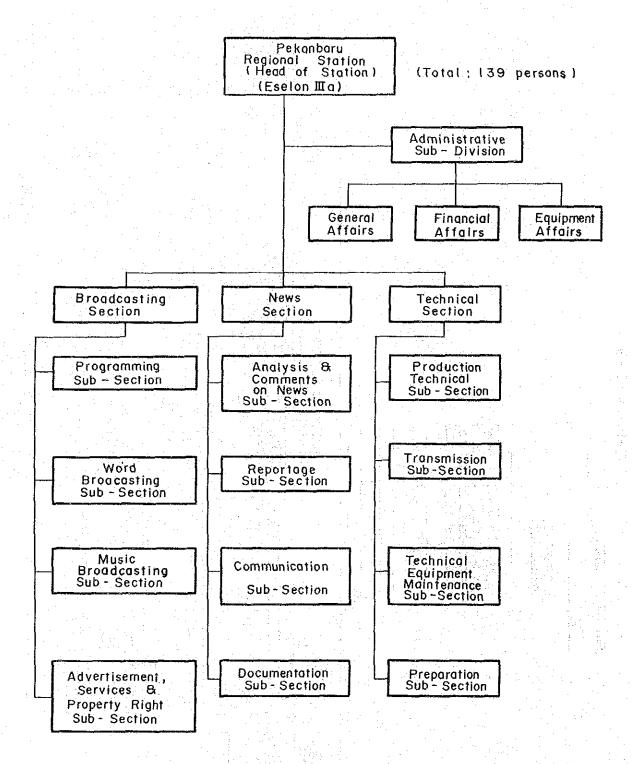

formation Sector | 49 persons  |
|    | - Broadcasting Sector     | 102 persons |
|    | - Technical Sector        | 72 persons  |
| •. | - Administrative Sector   | 91 persons  |

| e) Palembang                              | 161 persons |
|-------------------------------------------|-------------|
| e) Palembang<br>- News/Information Sector | 23 persons  |
| - Broadcasting Sector                     | 48 persons  |
| - Technical Sector                        | 40 persons  |
| - Administrative Sector                   | 50 persons  |
|                                           |             |
|                                           |             |
|                                           |             |
|                                           |             |





Table 4-3-10



- (4) Directorate of TV: Refer to Table 1-3-4 in the Main Report for the Long-Term Plan showing 5,384 in total of TV personnel.
  - 1) Organization chart of:-
    - (a) TVRI Ujung Pandang Station: Refer to Table 4-3-11.
    - (b) TVRI MPU Ambon : Refer to Table 4-3-12.
    - (c) TVRI Irian Jaya

Transmission Sector : Refer to Table 4-3-13.

- 2) Number of TVRI Personnel (5,384 persons)
  - (a) Directorate828 persons(b) TVRI stations4,556 persons

a) TVRI Central Jakarta Station : 1,217 persons
b) 9 TVRI Stations : 2,448 persons
c) 7 Mobil Production Units : 173 persons

d) 244 Transmission Stations (TX): 718 persons

3) Transition of TVRI Staff Number in PELITA IV

(Unit: person)

| Sector           | 1984/85 | 1985/86 | 1986/87 | 1987/88 | 1988/89 | 1989  |
|------------------|---------