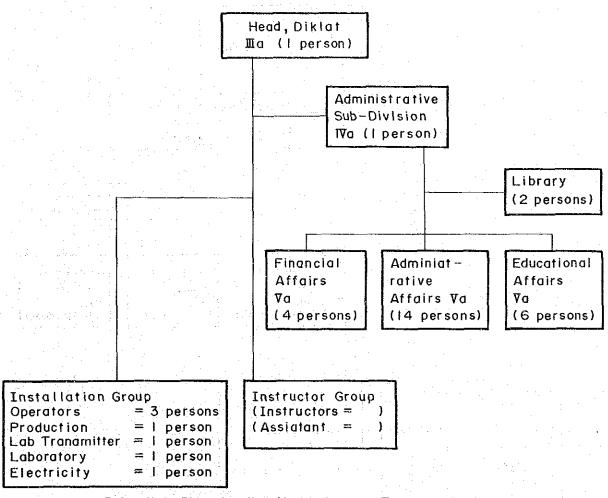

|                       |

Table 4-3-11









RADIO TC (Total = 42 persons)

- Part Timer 8 persons



3 Studio Each Studio divided to: Totals: - Full Timer 34 persons

Announcer booth

- Classroom

- Master Control Room
- Maintenance Room
- Storage spare parts
- Language Laboratory
- Dormitory for 60 persons
  - 30 Bedrooms
  - I Dining room
  - I Kitchen room

### TVTC

(Total = 112 persons)



Anouncer booth

Sub-Centrol Room

Mastor-Control Room

Maintenance Room

Storage — spareparts

Laboratry Film

· Meeting Room

Specially designed for TVTC



#### 4-3-3 Organization Function

#### (1) DEPPEN

- Sek-jen
   Refer to the Main Report for the Long-Term Plan.
- 2) Dit-jen
  Refer to the Main Report for the Long-Term Plan.
- Regional, Ministry-of-Information Offices
   Refer to the Main Report for the Long-Term Plan.
- 4) RTF-EC
  - (a) Refer to the Main Report for the Long-Term Plan.