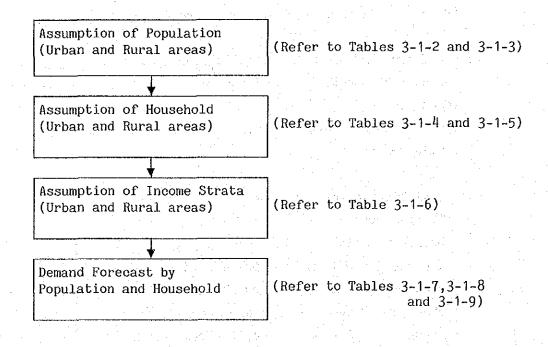

imantan Timur about triple that in DKI Jakarta, as shown on Table 2-3.
- (c) Unbalanced population and income between urban and rural areas by the reason on the subject, a result of analysis would come out far different from a future reality even it TV-set demand by province would be forecast in the conditions. Such an assumption leads to a problem on accuracy.

# (2) Microscopic Analysis

It can be said that Microscopic analysis takes steps from bottom upwards in direct opposition to Macroscopic analysis as aforementioned. The analysis is made on the basis of real socio-economic conditions in Indonesia, i.e. number of population, household, structure of houses, income strata, living pattern and so forth.

The analysis goes through the following stages by province, urban and rural areas.



Years for the demand forecast are fixed in 1994 and 1999 respectively as development targets at the end of each REPELITA have been established in its first fiscal year.

The assumption stated above is shown in the following tables.

Table 3-1-1: Number of T.U. Receivers end GDP per Capita at 1986 Current Price

|     |                     |             |                    | 2.14 (34.1)   | T.U