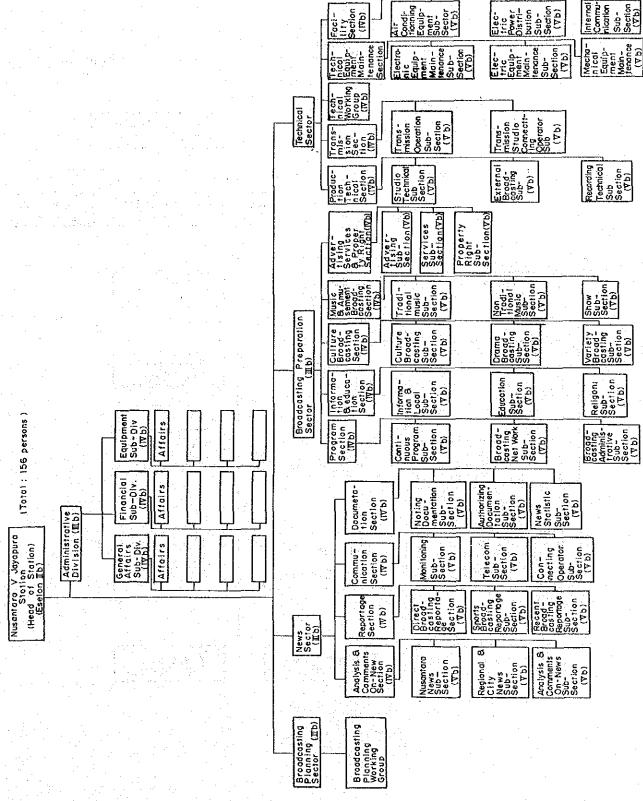

|    | - News/Information Sector | 49 persons  |
|    | - Broadcasting Sector     | 102 persons |
|    | - Technical Sector        | 72 persons  |
| •. | - Administrative Sector   | 91 persons  |

| e) Palembang                              | 161 persons |
|-------------------------------------------|-------------|
| e) Palembang<br>- News/Information Sector | 23 persons  |
| - Broadcasting Sector                     | 48 persons  |
| - Technical Sector                        | 40 persons  |
| - Administrative Sector                   | 50 persons  |
|                                           |             |
|                                           |             |
|                                           |             |
|                                           |             |





Table 4-3-10



- (4) Directorate of TV: Refer to Table 1-3-4 in the Main Report for the Long-Term Plan showing 5,384 in total of TV personnel.
  - 1) Organization chart of:-
    - (a) TVRI Ujung Pandang Station: Refer to Table 4-3-11.
    - (b) TVRI MPU Ambon : Refer to Table 4-3-12.
    - (c) TVRI Irian Jaya

Transmission Sector : Refer to Table 4-3-13.

- 2) Number of TVRI Personnel (5,384 persons)
  - (a) Directorate828 persons(b) TVRI stations4,556 persons

a) TVRI Central Jakarta Station : 1,217 persons
b) 9 TVRI Stations : 2,448 persons
c) 7 Mobil Production Units : 173 persons

d) 244 Transmission Stations (TX): 718 persons

3) Transition of TVRI Staff Number in PELITA IV

(Unit: person)

| Sector           | 1984/85 | 1985/86 | 1986/87 | 1987/88 | 1988/89 | 1989  |
|------------