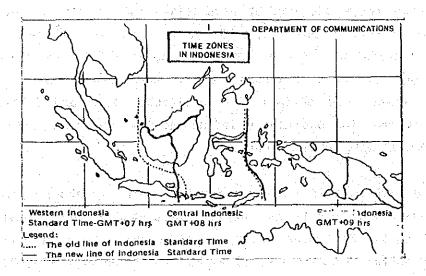

lf which stretches northwards from the Australian coast. Here the sea depth is similar to that of the Sunda Shelf.

#### (2) Indonesia Standard Time

As of January 1, 1988, the three time zones have been changed as shown on the map below:

1) Western Indonesia Standard Time equals GMT plus 7 hours (meridian 105 E), convering all provinces in Sumatera and Java, and the provinces of West and Central Kalimantan.

File the regulation of the Lagrand California (1987)

- 2) Central Indonesia Standard Time equals GMT plus 8 hours (meridian 120 E) convering the provinces of East and South Kalimantan, and the provinces of Bali, West and East Nusatenggara and East Timor.
- 3) Eastern Indonesia Standard Time equals GMT plus 9 hours (meridian 135 E), convering the provinces of Maluku and Irian Jaya.



#### (3) Languages and Dialects

The national language is known as the "Bahasa Indonesia". Originally it was the Malay language mainly spoken in the Riau islands. In it spread throughout the country, the vocabulary and idioms have been enriched by the great number of local languages, Sanskrit and Arabic. To keep pace sith social and cultural progress, many words or terms have been derived from western languages such as Dutch and English.

Although Bahasa Indonesis has become the lingua franca, local languages and dialects continue to be spoken and will not be abolished.

There are about 200 languages and dialects spoken in the whole archipelago. These normally belong to the different ethnic groups of the population. Some of the distinctly different local languages are the Acehnese, the B