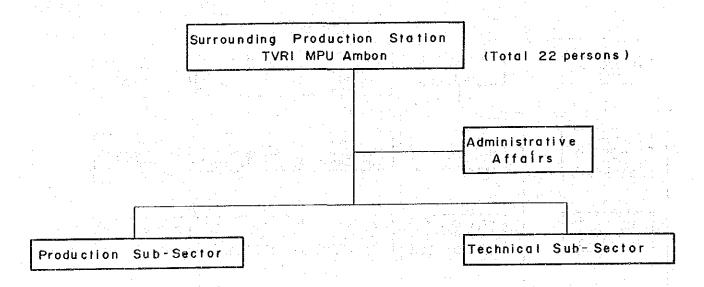

|                       |

Table 4-3-11









RADIO TC (Total = 42 persons)

- Part Timer 8 persons



3 Studio Each Studio divided to: Totals: - Full Timer 34 persons

Announcer booth

- Classroom

- Master Control Room
- Maintenance Room
- Storage spare parts
- Language Laboratory
- Dormitory for 60 persons
  - 30 Bedrooms
  - I Dining room
  - I Kitchen room

### TVTC

(Total = 112 persons)



Anouncer booth

Sub-Centrol Room

Mastor-Control Room

Maintenance Room

Storage — spareparts

Laboratry Film

· Meeting Room

Specially designed for TVTC



#### 4-3-3 Organization Function

#### (1) DEPPEN

- Sek-jen
   Refer to the Main Report for the Long-Term Plan.
- 2) Dit-jen
  Refer to the Main Report for the Long-Term Plan.
- Regional, Ministry-of-Information Offices
   Refer to the Main Report for the Long-Term Plan.
- 4) RTF-