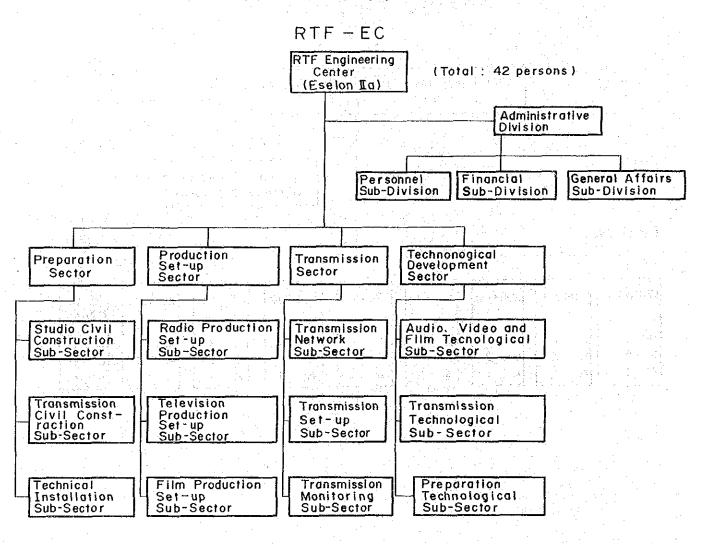

|                       |

Table 4-3-11









RADIO TC (Total = 42 persons)

- Part Timer 8 persons



3 Studio Each Studio divided to: Totals: - Full Timer 34 persons

Announcer booth

- Classroom

- Master Control Room
- Maintenance Room
- Storage spare parts
- Language Laboratory
- Dormitory for 60 persons
  - 30 Bedrooms
  - I Dining room
  - I Kitchen room

### TVTC

(Total = 112 persons)



Anouncer booth

Sub-Centrol Room

Mastor-Control Room

Maintenance Room

Storage — spareparts

Laboratry Film

· Meeting Room

Specially designed for TVTC



#### 4-3-3 Organization Function

#### (1) DEPPEN

- Sek-jen
   Refer to the Main Report for the Long-Term Plan.
- 2) Dit-jen
  Refer to the Main Report for the Long-Term Plan.
- Regional, Ministry-of-Information Offices
   Refer to the Main Report for the Long-Term Plan.
- 4) RTF-EC