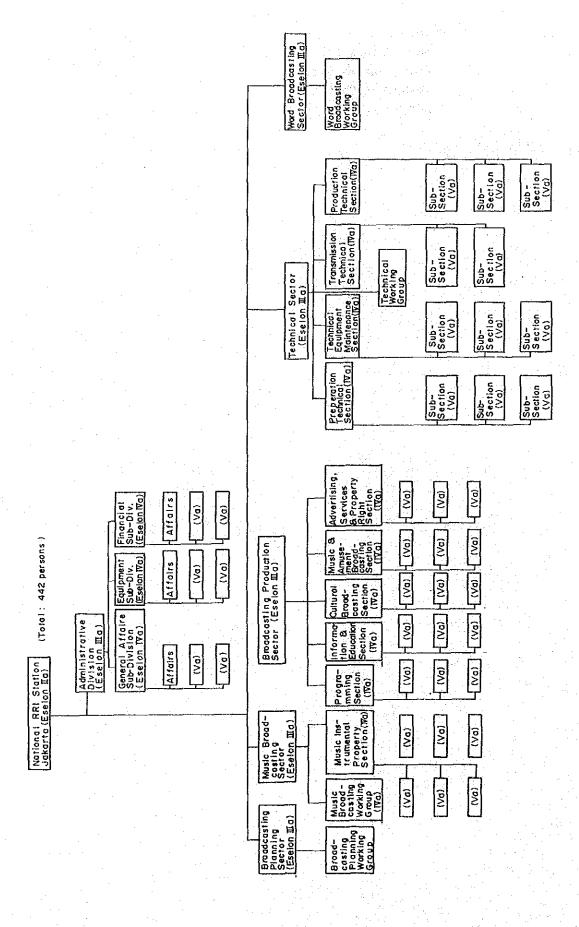

|
|    | - News/Information Sector | 49 persons  |
|    | - Broadcasting Sector     | 102 persons |
|    | - Technical Sector        | 72 persons  |
| •. | - Administrative Sector   | 91 persons  |

| e) Palembang                              | 161 persons |
|-------------------------------------------|-------------|
| e) Palembang<br>- News/Information Sector | 23 persons  |
| - Broadcasting Sector                     | 48 persons  |
| - Technical Sector                        | 40 persons  |
| - Administrative Sector                   | 50 persons  |
|                                           |             |
|                                           |             |
|                                           |             |
|                                           |             |





Table 4-3-10



- (4) Directorate of TV: Refer to Table 1-3-4 in the Main Report for the Long-Term Plan showing 5,384 in total of TV personnel.
  - 1) Organization chart of:-
    - (a) TVRI Ujung Pandang Station: Refer to Table 4-3-11.
    - (b) TVRI MPU Ambon : Refer to Table 4-3-12.
    - (c) TVRI Irian Jaya

Transmission Sector : Refer to Table 4-3-13.

- 2) Number of TVRI Personnel (5,384 persons)
  - (a) Directorate828 persons(b) TVRI stations4,556 persons

a) TVRI Central Jakarta Station : 1,217 persons
b) 9 TVRI Stations : 2,448 persons
c) 7 Mobil Production Units : 173 persons

d) 244 Transmission Stations (TX): 718 persons

3) Transition of TVRI Staff Number in PELITA IV

(Unit: person)

| Sector           | 1984/85 | 1985/86 | 1986/87 | 1987/88 | 1988/89 | 1989  |
|----------