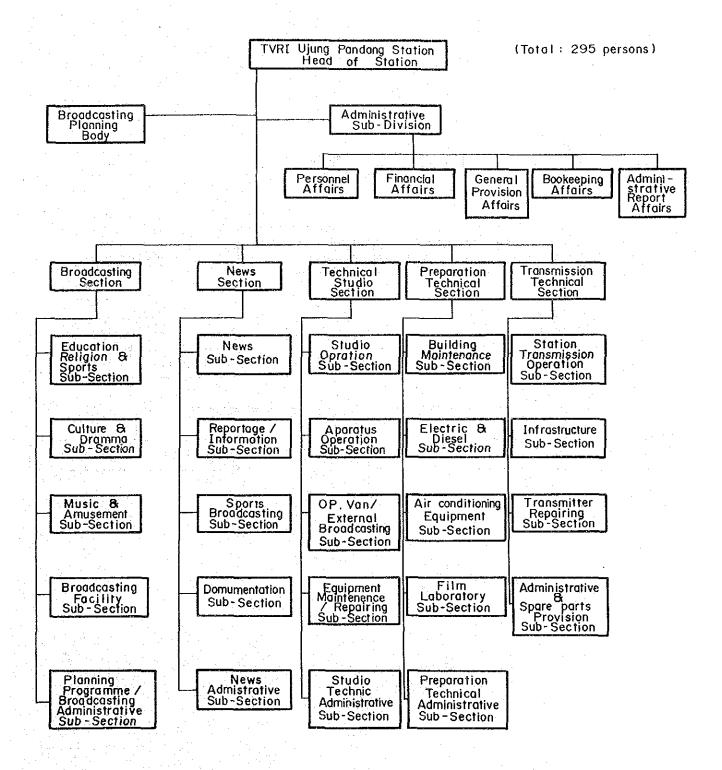

|                       |

Table 4-3-11









RADIO TC (Total = 42 persons)

- Part Timer 8 persons



3 Studio Each Studio divided to: Totals: - Full Timer 34 persons

Announcer booth

- Classroom

- Master Control Room
- Maintenance Room
- Storage spare parts
- Language Laboratory
- Dormitory for 60 persons
  - 30 Bedrooms
  - I Dining room
  - I Kitchen room

### TVTC

(Total = 112 persons)



Anouncer booth

Sub-Centrol Room

Mastor-Control Room

Maintenance Room

Storage — spareparts

Laboratry Film

· Meeting Room

Specially designed for TVTC



#### 4-3-3 Organization Function

#### (1) DEPPEN

- Sek-jen
   Refer to the Main Report for the Long-Term Plan.
- 2) Dit-jen
  Refer to the Main Report for the Long-Term Plan.
- Regional, Ministry-of-Information Offices
   Refer to the Main Report for the Long-Term Plan.
- 4) RT