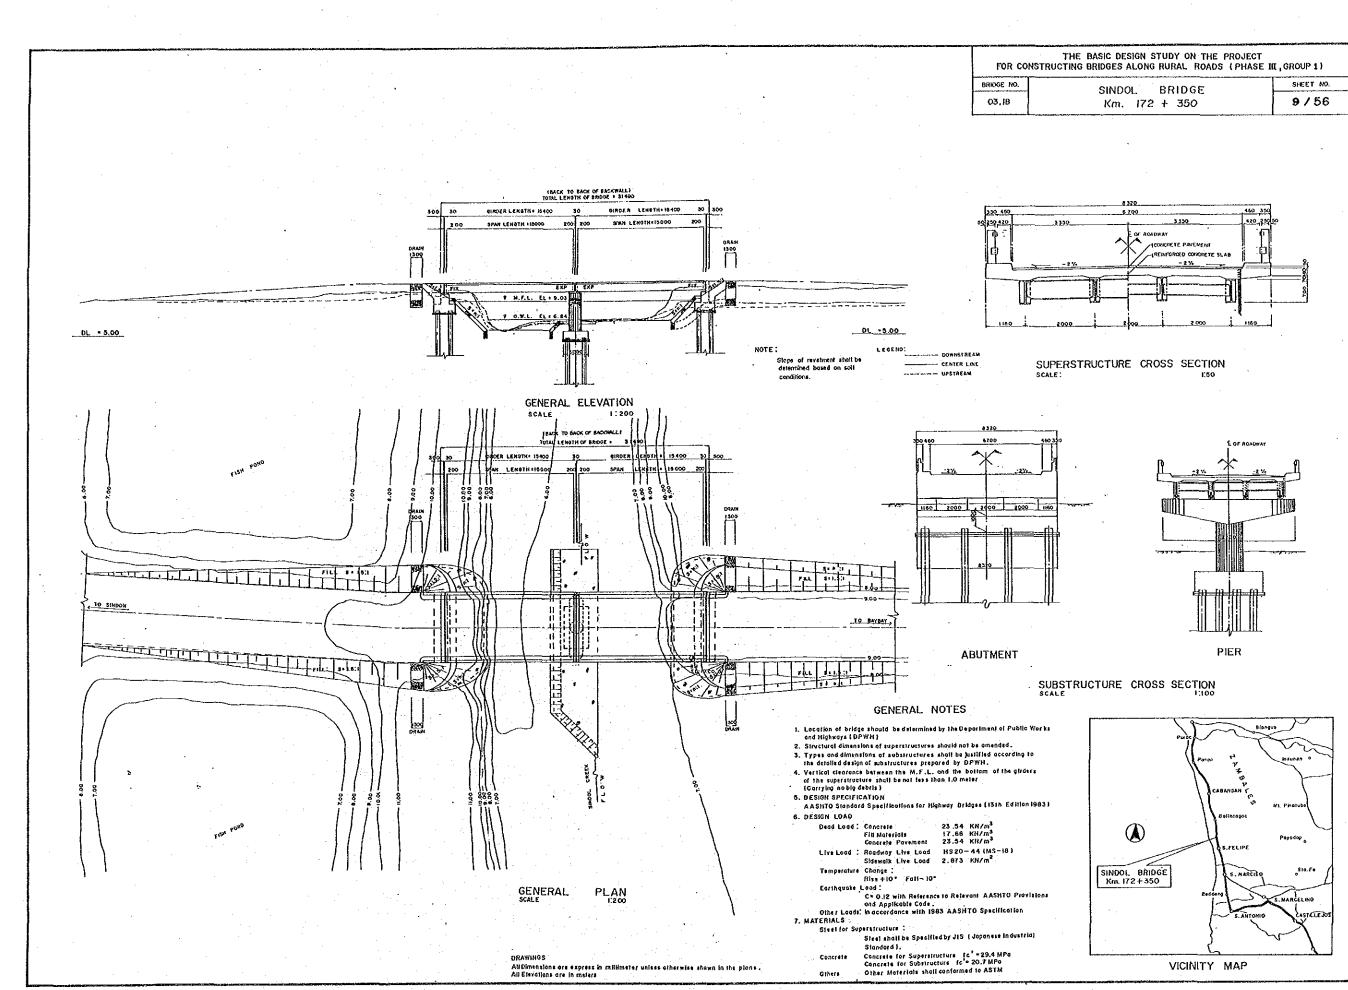

### NAME OF BRIDGES FOR GROUP 1

|   |     |                      |                                                                                                                  |                                                                                          |       |             |            | and the second |                            |
|---|-----|----------------------|------------------------------------------------------------------------------------------------------------------|------------------------------------------------------------------------------------------|-------|-------------|------------|------------------------------------------------------------------------------------------------------------------|----------------------------|
|   | NO. | BRIDGE NO.           | NAME OF BRIDGE                                                                                                   | LOCATION                                                                                 |       | NO.         | BRIDGE NO. | NAME OF BRIDGE                                                                                                   |                            |
|   | I   | 03.01                | PANGULISANIN BRIDGE                                                                                              | Km.149+910, Cabcaben Road<br>Cabcaben, Mariveles, Bataan                                 | ŧ     | 15          | 04.I 6a    | PINGIT BRIDGE                                                                                                    | Km. 234 †<br>Baler , Aur   |
|   | 2   | 03.04                | TIGBE BRIDGE                                                                                                     | Km.77+520,Tigbe Barangay Road<br>Norzagaray , Bulacan                                    |       | 16          | 04,170     | SALAY BRIDGE                                                                                                     | Km.238+1<br>Brgy . Sold    |
|   | 3   | 03.06                | BALASING BRIDGE                                                                                                  | Km. 39+850, Balasing - Tigbe Brgy. Road<br>Bulacan                                       |       | 17          | 04.I 8a    | MIJARES BRIDGE                                                                                                   | Km.247∔4<br>Brgy. Mijar    |
|   | 4   | 03.08                | PIAS BRIDGE                                                                                                      | Km. 90+ 470, Porac~Pias~Ebos Road<br>Porac , Pampanga                                    |       | 18          | 04.I 9a    | PALAYAN BRIDGE                                                                                                   | Km. 89†74<br>Nagcarlan     |
|   | 5   | 03.11                | PULO BRIDGE                                                                                                      | Km. 85+925, Sto. Catalina — Pulong , Bayu Road<br>Lubao, Pampanga                        |       | 19          | 04.21a     | TARAK BRIDGE                                                                                                     | Km. 85 † 14<br>Sta. Veron  |
|   | 6   | 03.1 8               | SINDOL BRIDGE                                                                                                    | Km. 172+350, Barangay – Sindol Road<br>San Felipe , Zambales                             |       | 20          | 04.22a     | STO. NINO BRIDGE                                                                                                 | Km.0+550<br>Brgy.Sto.      |
|   | . 7 | . 04.01 o            | SAN JUAN BRIDGE                                                                                                  | Km. 25 + 500 , Cavite – Zapote Road<br>San Juan , Cavite                                 |       | 21          | 04.23a     | DEL PILAR BRIDGE                                                                                                 | Km.0+100<br>Del Pilar      |
|   | 8   | 04.02a               | TABONG - BATONG BRIDGE                                                                                           | Km. 22 + 500, Cavite - Zapote Road<br>Kawit , Cavite                                     |       | 22          | 04.035     | MARUYUGON BRIDGE                                                                                                 | Km, 50+3;<br>Maruyugon     |
|   | 9   | 04.04a               | CAGLATE BRIDGE                                                                                                   | Km.027+180, Quezon-Alabat Perez Road<br>Alabat , Quezon                                  |       | 23          | 04.04b     | DAKOTON BRIDGE                                                                                                   | Km.62+76<br>Babuyan , I    |
|   | 10  | 04,0 <sup>°</sup> 6a | BUENAVISTA BRIDGE                                                                                                | Km.016+250, Quezon – Alabat Perez Road<br>Alabat , Quezon                                |       | 24          | 04.06b     | MADALAG BRIDGE                                                                                                   | Km. 34 t 90<br>Madalag , / |
|   | 11  | 04.09a               | ISABANG BRIDGE                                                                                                   | Km. 127+399 , MSR~Isabang-Rocohan-Domoit<br>Lucena Diversion Road , Lucena City , Quezon |       | 25          | 04.08b     | PANIQUE BRIDGE                                                                                                   | Km. 8+00<br>Panique , 0    |
| • | 2   | 04.10 a              | PANSIPIT BRIDGE                                                                                                  | Km. 131 + 140 , San Nicolas- Agoncillo and Vice Versa<br>Brgy. Pansipit , Batangas       |       | 26          | 04.09b     | MARANLIG BRIDGE                                                                                                  | Km, 56+63<br>Maranlig –    |
|   | 13  | 04.11 a              | SAN DIEGO BRIDGE                                                                                                 | Km. 103+109.75 , Nasugbu-Tagaytay Road<br>Lian , Batangas                                |       | 27          | 04.105-1   | DAYKITIN BRIDGE                                                                                                  | Km. 94 † 2<br>Daykitin , f |
|   | 14  | 04.13 a              | BAGONG POOK BRIDGE                                                                                               | Km.95+090, Nasugbu-Tagaytay Road<br>Bagong Pook, Llan, Batangas                          |       | •<br>•<br>• |            |                                                                                                                  |                            |
|   |     |                      | and the second |                                                                                          | · · · |             |            |                                                                                                                  |                            |