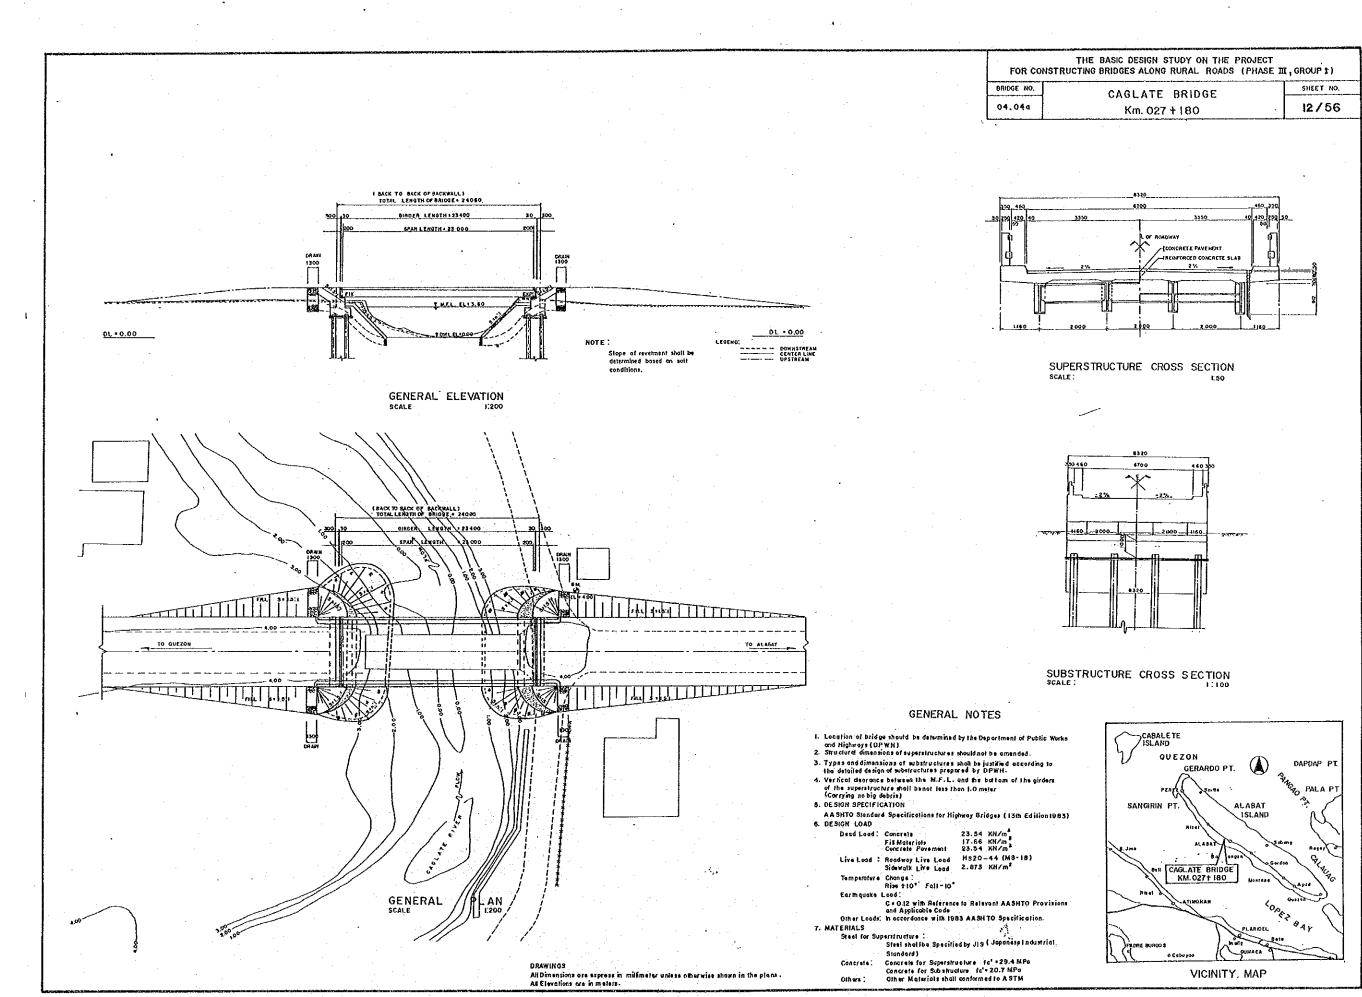

### NAME OF BRIDGES FOR GROUP 1

|   |     |                      |                                                                                                                  |                                                                                          |       |             |            | and the second |                            |
|---|-----|----------------------|------------------------------------------------------------------------------------------------------------------|------------------------------------------------------------------------------------------|-------|-------------|------------|------------------------------------------------------------------------------------------------------------------|----------------------------|
|   | NO. | BRIDGE NO.           | NAME OF BRIDGE                                                                                                   | LOCATION                                                                                 |       | NO.         | BRIDGE NO. | NAME OF BRIDGE                                                                                                   |                            |
|   | I   | 03.01                | PANGULISANIN BRIDGE                                                                                              | Km.149+910, Cabcaben Road<br>Cabcaben, Mariveles, Bataan                                 | ŧ     | 15          | 04.I 6a    | PINGIT BRIDGE                                                                                                    | Km. 234 †<br>Baler , Aur   |
|   | 2   | 03.04                | TIGBE BRIDGE                                                                                                     | Km.77+520,Tigbe Barangay Road<br>Norzagaray , Bulacan                                    |       | 16          | 04,170     | SALAY BRIDGE                                                                                                     | Km.238+1<br>Brgy . Sold    |
|   | 3   | 03.06                | BALASING BRIDGE                                                                                                  | Km. 39+850, Balasing - Tigbe Brgy. Road<br>Bulacan                                       |       | 17          | 04.I 8a    | MIJARES BRIDGE                                                                                                   | Km.247∔4<br>Brgy. Mijar    |
|   | 4   | 03.08                | PIAS BRIDGE                                                                                                      | Km. 90+ 470, Porac~Pias~Ebos Road<br>Porac , Pampanga                                    |       | 18          | 04.I 9a    | PALAYAN BRIDGE                                                                                                   | Km. 89†74<br>Nagcarlan     |
|   | 5   | 03.11                | PULO BRIDGE                                                                                                      | Km. 85+925, Sto. Catalina — Pulong , Bayu Road<br>Lubao, Pampanga                        |       | 19          | 04.21a     | TARAK BRIDGE                                                                                                     | Km. 85 † 14<br>Sta. Veron  |
|   | 6   | 03.1 8               | SINDOL BRIDGE                                                                                                    | Km. 172+350, Barangay – Sindol Road<br>San Felipe , Zambales                             |       | 20          | 04.22a     | STO. NINO BRIDGE                                                                                                 | Km.0+550<br>Brgy.Sto.      |
|   | . 7 | . 04.01 o            | SAN JUAN BRIDGE                                                                                                  | Km. 25 + 500 , Cavite – Zapote Road<br>San Juan , Cavite                                 |       | 21          | 04.23a     | DEL PILAR BRIDGE                                                                                                 | Km.0+100<br>Del Pilar      |
|   | 8   | 04.02a               | TABONG - BATONG BRIDGE                                                                                           | Km. 22 + 500, Cavite - Zapote Road<br>Kawit , Cavite                                     |       | 22          | 04.035     | MARUYUGON BRIDGE                                                                                                 | Km, 50+3;<br>Maruyugon     |
|   | 9   | 04.04a               | CAGLATE BRIDGE                                                                                                   | Km.027+180, Quezon-Alabat Perez Road<br>Alabat , Quezon                                  |       | 23          | 04.04b     | DAKOTON BRIDGE                                                                                                   | Km.62+76<br>Babuyan , I    |
|   | 10  | 04,0 <sup>°</sup> 6a | BUENAVISTA BRIDGE                                                                                                | Km.016+250, Quezon – Alabat Perez Road<br>Alabat , Quezon                                |       | 24          | 04.06b     | MADALAG BRIDGE                                                                                                   | Km. 34 t 90<br>Madalag , / |
|   | 11  | 04.09a               | ISABANG BRIDGE                                                                                                   | Km. 127+399 , MSR~Isabang-Rocohan-Domoit<br>Lucena Diversion Road , Lucena City , Quezon |       | 25          | 04.08b     | PANIQUE BRIDGE                                                                                                   | Km. 8+00<br>Panique , 0    |
| • | 2   | 04.10 a              | PANSIPIT BRIDGE                                                                                                  | Km. 131 + 140 , San Nicolas- Agoncillo and Vice Versa<br>Brgy. Pansipit , Batangas       |       | 26          | 04.09b     | MARANLIG BRIDGE                                                                                                  | Km, 56+63<br>Maranlig –    |
|   | 13  | 04.11 a              | SAN DIEGO BRIDGE                                                                                                 | Km. 103+109.75 , Nasugbu-Tagaytay Road<br>Lian , Batangas                                |       | 27          | 04.105-1   | DAYKITIN BRIDGE                                                                                                  | Km. 94 † 2<br>Daykitin , f |
|   | 14  | 04.13 a              | BAGONG POOK BRIDGE                                                                                               | Km.95+090, Nasugbu-Tagaytay Road<br>Bagong Pook, Llan, Batangas                          |       | •<br>•<br>• |            |                                                                                                                  |                            |
|   |     |                      | and the second |                                                                                          | · · · |             |            |                                                                                                                  |                            |

•

| THE BASIC DESIGN STUDY ON THE PROJECT<br>RUCTING BRIDGES ALONG RURAL ROADS (PHASE III )<br>IME OF BRIDGES FOR GROUP 1<br>LOCATION<br>4+809, Baler - Baler Port Road<br>Aurora<br>B+108, Dipaculao - Aurora Road<br>Salay, Dipaculao , Aurora<br>7+435, Baler - Casiguran Road<br>ijares, Dipaculao , Aurora |
|-------------------------------------------------------------------------------------------------------------------------------------------------------------------------------------------------------------------------------------------------------------------------------------------------------------|
| LOCATION<br>4+809 , Baler - Baler Port Road<br>Aurora<br>B+108 , Dipaculao - Aurora Road<br>Salay , Dipaculao , Aurora                                                                                                                                                                                      |
| LOCATION<br>4+809 , Baler - Baler Port Road<br>Aurora<br>8+108, Dipaculao - Aurora Road<br>Salay , Dipaculao , Aurora<br>7+435 , Baler - Casiguran Road                                                                                                                                                     |
| 4 + 809 , Baler – Baler Port Road<br>Aurora<br>8 + 108 , Dipaculao – Aurora Road<br>Salay , Dipaculao , Aurora<br>7 + 435 , Baler – Casiguran Road                                                                                                                                                          |
| 4 + 809 , Baler – Baler Port Road<br>Aurora<br>8 + 108 , Dipaculao – Aurora Road<br>Salay , Dipaculao , Aurora<br>7 + 435 , Baler – Casiguran Road                                                                                                                                                          |
| Aurora<br>8+108, Dipaculao - Aurora Road<br>Salay , Dipaculao , Aurora<br>7+435, Baler - Casiguran Road                                                                                                                                                                                                     |
| Salay , Dipaculao , Aurora<br>7†435 , Baler - Casiguran Road                                                                                                                                                                                                                                                |
|                                                                                                                                                                                                                                                                                                             |
|                                                                                                                                                                                                                                                                                                             |
| +700, Calauan-Nagcarlan Road<br>an , Laguna                                                                                                                                                                                                                                                                 |
| †144 , San Pablo∼ Sta. Monica-Sta. Veronica Road<br>ronica , San Pablo City , Laguna                                                                                                                                                                                                                        |
| 550 , Jct. City Road – Pinagbatan Road<br>Sto . Nino , Cainta , Rizal                                                                                                                                                                                                                                       |
| 100 , Jct. Sumulong Highway-Del Pilar Jct. Road<br>ar Ext., Antipolo, Rizal                                                                                                                                                                                                                                 |
| † 320.50 , Puerto Princesa North Road , Brgy .<br>gon , Puerto Princesa City , Palawan                                                                                                                                                                                                                      |
| 761.50, Puerto Princesa North Road , Brgy .<br>n , Puerto Princesa City , Palawan                                                                                                                                                                                                                           |
| t 900, Looc - Alcantara Road<br>g, Alcantara , Rombion                                                                                                                                                                                                                                                      |
| 000, San Andres-Odlongan Road<br>, Odiongan , Romblon                                                                                                                                                                                                                                                       |
| +637.80, Torrijos - Sibuyao Road<br>3 - Torrijos , Marinduque                                                                                                                                                                                                                                               |
| + 233 , Buenovisto- Goson Road<br>1 , Buenovista , Marinduque                                                                                                                                                                                                                                               |
| · · ·                                                                                                                                                                                                                                                                                                       |
|                                                                                                                                                                                                                                                                                                             |
|                                                                                                                                                                                                                                                                                                             |