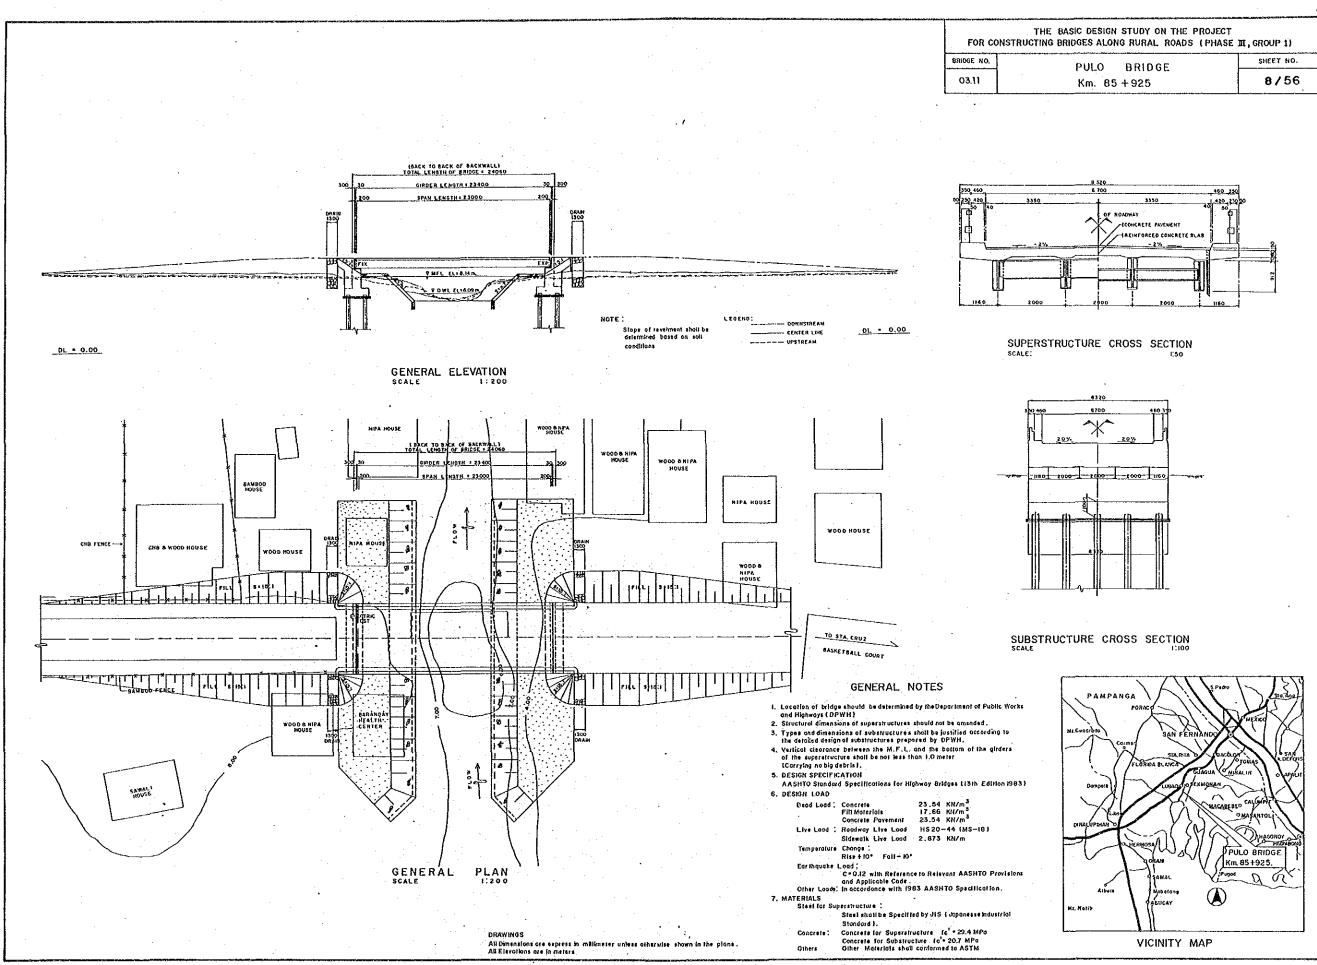

### NAME OF BRIDGES FOR GROUP 1

|   |     |                      |                                                                                                                  |                                                                                          |       |             |            | and the second |                            |
|---|-----|----------------------|------------------------------------------------------------------------------------------------------------------|------------------------------------------------------------------------------------------|-------|-------------|------------|------------------------------------------------------------------------------------------------------------------|----------------------------|
|   | NO. | BRIDGE NO.           | NAME OF BRIDGE                                                                                                   | LOCATION                                                                                 |       | NO.         | BRIDGE NO. | NAME OF BRIDGE                                                                                                   |                            |
|   | I   | 03.01                | PANGULISANIN BRIDGE                                                                                              | Km.149+910, Cabcaben Road<br>Cabcaben, Mariveles, Bataan                                 | ŧ     | 15          | 04.I 6a    | PINGIT BRIDGE                                                                                                    | Km. 234 †<br>Baler , Aur   |
|   | 2   | 03.04                | TIGBE BRIDGE                                                                                                     | Km.77+520,Tigbe Barangay Road<br>Norzagaray , Bulacan                                    |       | 16          | 04,170     | SALAY BRIDGE                                                                                                     | Km.238+1<br>Brgy . Sold    |
|   | 3   | 03.06                | BALASING BRIDGE                                                                                                  | Km. 39+850, Balasing - Tigbe Brgy. Road<br>Bulacan                                       |       | 17          | 04.I 8a    | MIJARES BRIDGE                                                                                                   | Km.247∔4<br>Brgy. Mijar    |
|   | 4   | 03.08                | PIAS BRIDGE                                                                                                      | Km. 90+ 470, Porac~Pias~Ebos Road<br>Porac , Pampanga                                    |       | 18          | 04.I 9a    | PALAYAN BRIDGE                                                                                                   | Km. 89†74<br>Nagcarlan     |
|   | 5   | 03.11                | PULO BRIDGE                                                                                                      | Km. 85+925, Sto. Catalina — Pulong , Bayu Road<br>Lubao, Pampanga                        |       | 19          | 04.21a     | TARAK BRIDGE                                                                                                     | Km. 85 † 14<br>Sta. Veron  |
|   | 6   | 03.1 8               | SINDOL BRIDGE                                                                                                    | Km. 172+350, Barangay – Sindol Road<br>San Felipe , Zambales                             |       | 20          | 04.22a     | STO. NINO BRIDGE                                                                                                 | Km.0+550<br>Brgy.Sto.      |
|   | . 7 | . 04.01 o            | SAN JUAN BRIDGE                                                                                                  | Km. 25 + 500 , Cavite – Zapote Road<br>San Juan , Cavite                                 |       | 21          | 04.23a     | DEL PILAR BRIDGE                                                                                                 | Km.0+100<br>Del Pilar      |
|   | 8   | 04.02a               | TABONG - BATONG BRIDGE                                                                                           | Km. 22 + 500, Cavite - Zapote Road<br>Kawit , Cavite                                     |       | 22          | 04.035     | MARUYUGON BRIDGE                                                                                                 | Km, 50+3;<br>Maruyugon     |
|   | 9   | 04.04a               | CAGLATE BRIDGE                                                                                                   | Km.027+180, Quezon-Alabat Perez Road<br>Alabat , Quezon                                  |       | 23          | 04.04b     | DAKOTON BRIDGE                                                                                                   | Km.62+76<br>Babuyan , I    |
|   | 10  | 04,0 <sup>°</sup> 6a | BUENAVISTA BRIDGE                                                                                                | Km.016+250, Quezon – Alabat Perez Road<br>Alabat , Quezon                                |       | 24          | 04.06b     | MADALAG BRIDGE                                                                                                   | Km. 34 t 90<br>Madalag , / |
|   | 11  | 04.09a               | ISABANG BRIDGE                                                                                                   | Km. 127+399 , MSR~Isabang-Rocohan-Domoit<br>Lucena Diversion Road , Lucena City , Quezon |       | 25          | 04.08b     | PANIQUE BRIDGE                                                                                                   | Km. 8+00<br>Panique , 0    |
| • | 2   | 04.10 a              | PANSIPIT BRIDGE                                                                                                  | Km. 131 + 140 , San Nicolas- Agoncillo and Vice Versa<br>Brgy. Pansipit , Batangas       |       | 26          | 04.09b     | MARANLIG BRIDGE                                                                                                  | Km, 56+63<br>Maranlig –    |
|   | 13  | 04.11 a              | SAN DIEGO BRIDGE                                                                                                 | Km. 103+109.75 , Nasugbu-Tagaytay Road<br>Lian , Batangas                                |       | 27          | 04.105-1   | DAYKITIN BRIDGE                                                                                                  | Km. 94 † 2<br>Daykitin , f |
|   | 14  | 04.13 a              | BAGONG POOK BRIDGE                                                                                               | Km.95+090, Nasugbu-Tagaytay Road<br>Bagong Pook, Llan, Batangas                          |       | •<br>•<br>• |            |                                                                                                                  |                            |
|   |     |                      | and the second |                                                                                          | · · · |             |            |                                                                                                                  |                            |