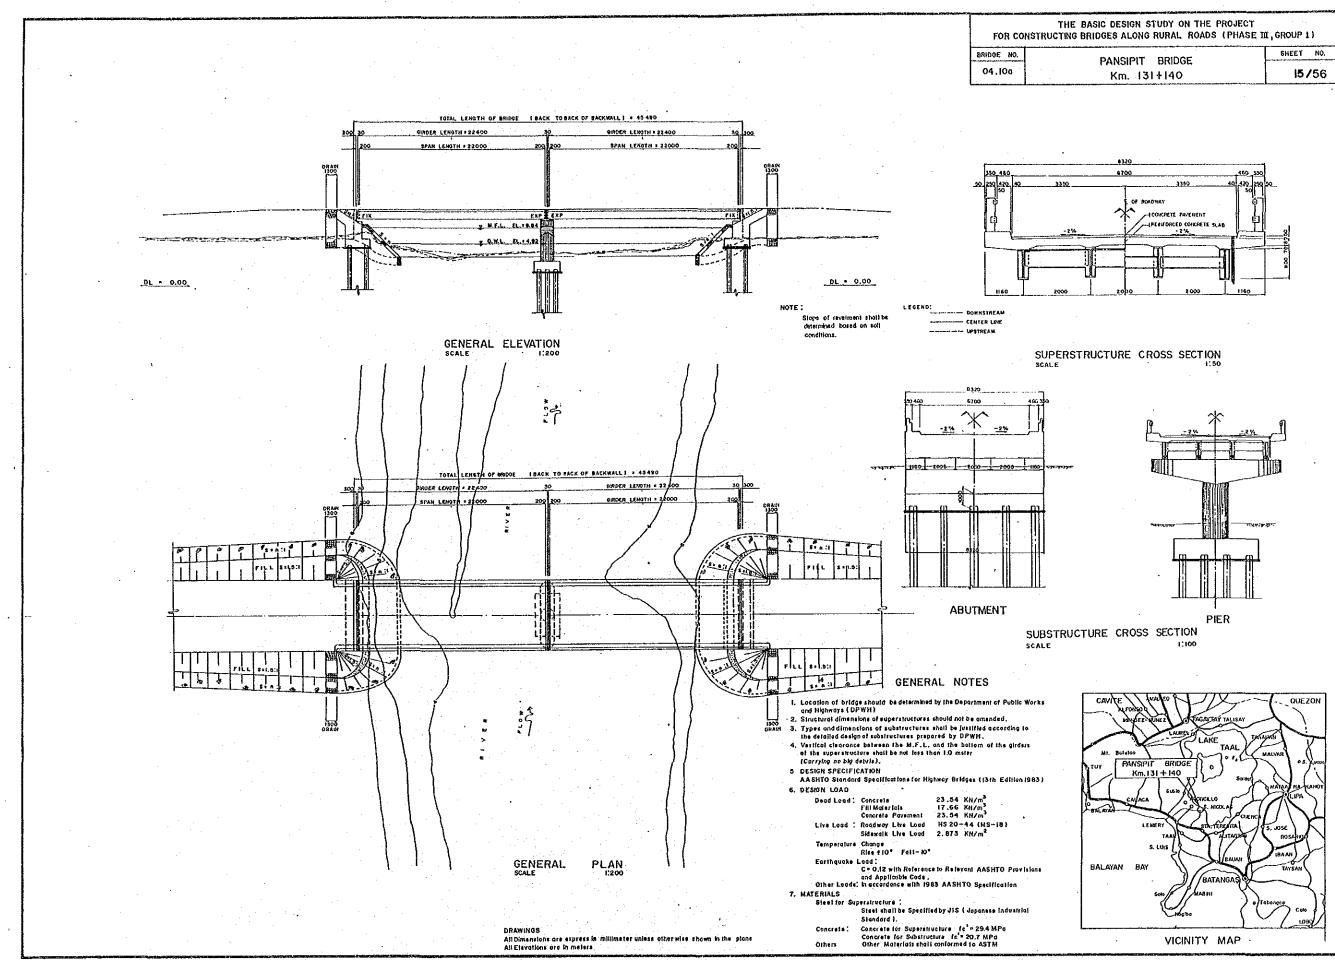

### NAME OF BRIDGES FOR GROUP 1

|   |     |                      |                                                                                                                  |                                                                                          |       |             |            | and the second |                            |
|---|-----|----------------------|------------------------------------------------------------------------------------------------------------------|------------------------------------------------------------------------------------------|-------|-------------|------------|------------------------------------------------------------------------------------------------------------------|----------------------------|
|   | NO. | BRIDGE NO.           | NAME OF BRIDGE                                                                                                   | LOCATION                                                                                 |       | NO.         | BRIDGE NO. | NAME OF BRIDGE                                                                                                   |                            |
|   | I   | 03.01                | PANGULISANIN BRIDGE                                                                                              | Km.149+910, Cabcaben Road<br>Cabcaben, Mariveles, Bataan                                 | ŧ     | 15          | 04.I 6a    | PINGIT BRIDGE                                                                                                    | Km. 234 †<br>Baler , Aur   |
|   | 2   | 03.04                | TIGBE BRIDGE                                                                                                     | Km.77+520,Tigbe Barangay Road<br>Norzagaray , Bulacan                                    |       | 16          | 04,170     | SALAY BRIDGE                                                                                                     | Km.238+1<br>Brgy . Sold    |
|   | 3   | 03.06                | BALASING BRIDGE                                                                                                  | Km. 39+850, Balasing - Tigbe Brgy. Road<br>Bulacan                                       |       | 17          | 04.I 8a    | MIJARES BRIDGE                                                                                                   | Km.247∔4<br>Brgy. Mijar    |
|   | 4   | 03.08                | PIAS BRIDGE                                                                                                      | Km. 90+ 470, Porac~Pias~Ebos Road<br>Porac , Pampanga                                    |       | 18          | 04.I 9a    | PALAYAN BRIDGE                                                                                                   | Km. 89†74<br>Nagcarlan     |
|   | 5   | 03.11                | PULO BRIDGE                                                                                                      | Km. 85+925, Sto. Catalina — Pulong , Bayu Road<br>Lubao, Pampanga                        |       | 19          | 04.21a     | TARAK BRIDGE                                                                                                     | Km. 85 † 14<br>Sta. Veron  |
|   | 6   | 03.1 8               | SINDOL BRIDGE                                                                                                    | Km. 172+350, Barangay – Sindol Road<br>San Felipe , Zambales                             |       | 20          | 04.22a     | STO. NINO BRIDGE                                                                                                 | Km.0+550<br>Brgy.Sto.      |
|   | . 7 | . 04.01 o            | SAN JUAN BRIDGE                                                                                                  | Km. 25 + 500 , Cavite – Zapote Road<br>San Juan , Cavite                                 |       | 21          | 04.23a     | DEL PILAR BRIDGE                                                                                                 | Km.0+100<br>Del Pilar      |
|   | 8   | 04.02a               | TABONG - BATONG BRIDGE                                                                                           | Km. 22 + 500, Cavite - Zapote Road<br>Kawit , Cavite                                     |       | 22          | 04.035     | MARUYUGON BRIDGE                                                                                                 | Km, 50+3;<br>Maruyugon     |
|   | 9   | 04.04a               | CAGLATE BRIDGE                                                                                                   | Km.027+180, Quezon-Alabat Perez Road<br>Alabat , Quezon                                  |       | 23          | 04.04b     | DAKOTON BRIDGE                                                                                                   | Km.62+76<br>Babuyan , I    |
|   | 10  | 04,0 <sup>°</sup> 6a | BUENAVISTA BRIDGE                                                                                                | Km.016+250, Quezon – Alabat Perez Road<br>Alabat , Quezon                                |       | 24          | 04.06b     | MADALAG BRIDGE                                                                                                   | Km. 34 t 90<br>Madalag , / |
|   | 11  | 04.09a               | ISABANG BRIDGE                                                                                                   | Km. 127+399 , MSR~Isabang-Rocohan-Domoit<br>Lucena Diversion Road , Lucena City , Quezon |       | 25          | 04.08b     | PANIQUE BRIDGE                                                                                                   | Km. 8+00<br>Panique , 0    |
| • | 2   | 04.10 a              | PANSIPIT BRIDGE                                                                                                  | Km. 131 + 140 , San Nicolas- Agoncillo and Vice Versa<br>Brgy. Pansipit , Batangas       |       | 26          | 04.09b     | MARANLIG BRIDGE                                                                                                  | Km, 56+63<br>Maranlig –    |
|   | 13  | 04.11 a              | SAN DIEGO BRIDGE                                                                                                 | Km. 103+109.75 , Nasugbu-Tagaytay Road<br>Lian , Batangas                                |       | 27          | 04.105-1   | DAYKITIN BRIDGE                                                                                                  | Km. 94 † 2<br>Daykitin , f |
|   | 14  | 04.13 a              | BAGONG POOK BRIDGE                                                                                               | Km.95+090, Nasugbu-Tagaytay Road<br>Bagong Pook, Llan, Batangas                          |       | •<br>•<br>• |            |                                                                                                                  |                            |
|   |     |                      | and the second |                                                                                          | · · · |             |            |                                                                                                                  |                            |

•

.

..... .

| BASIC DESIGN STUDY ON THE PROJE<br>BRIDGES ALONG RURAL ROADS (PH/ |           |
|-------------------------------------------------------------------|-----------|
| PANSIPIT BRIDGE                                                   | SHEET NO. |
| Km. 131+140                                                       | 15/56     |