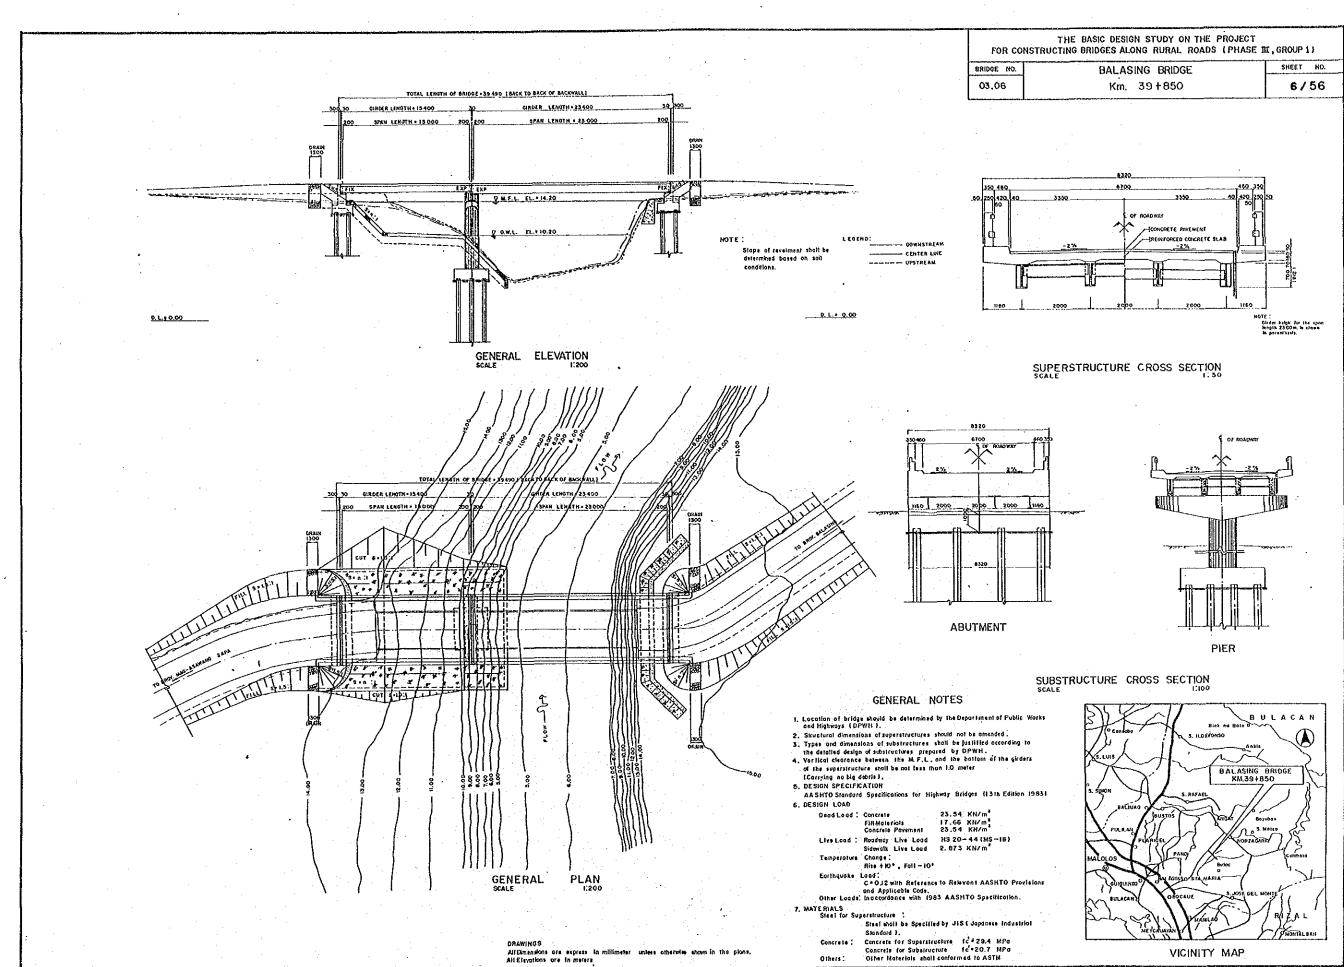

### NAME OF BRIDGES FOR GROUP 1

|   |     |                      |                                                                                                                  |                                                                                          |       |             |            | and the second |                            |
|---|-----|----------------------|------------------------------------------------------------------------------------------------------------------|------------------------------------------------------------------------------------------|-------|-------------|------------|------------------------------------------------------------------------------------------------------------------|----------------------------|
|   | NO. | BRIDGE NO.           | NAME OF BRIDGE                                                                                                   | LOCATION                                                                                 |       | NO.         | BRIDGE NO. | NAME OF BRIDGE                                                                                                   |                            |
|   | I   | 03.01                | PANGULISANIN BRIDGE                                                                                              | Km.149+910, Cabcaben Road<br>Cabcaben, Mariveles, Bataan                                 | ŧ     | 15          | 04.I 6a    | PINGIT BRIDGE                                                                                                    | Km. 234 †<br>Baler , Aur   |
|   | 2   | 03.04                | TIGBE BRIDGE                                                                                                     | Km.77+520,Tigbe Barangay Road<br>Norzagaray , Bulacan                                    |       | 16          | 04,170     | SALAY BRIDGE                                                                                                     | Km.238+1<br>Brgy . Sold    |
|   | 3   | 03.06                | BALASING BRIDGE                                                                                                  | Km. 39+850, Balasing - Tigbe Brgy. Road<br>Bulacan                                       |       | 17          | 04.I 8a    | MIJARES BRIDGE                                                                                                   | Km.247∔4<br>Brgy. Mijar    |
|   | 4   | 03.08                | PIAS BRIDGE                                                                                                      | Km. 90+ 470, Porac~Pias~Ebos Road<br>Porac , Pampanga                                    |       | 18          | 04.I 9a    | PALAYAN BRIDGE                                                                                                   | Km. 89†74<br>Nagcarlan     |
|   | 5   | 03.11                | PULO BRIDGE                                                                                                      | Km. 85+925, Sto. Catalina — Pulong , Bayu Road<br>Lubao, Pampanga                        |       | 19          | 04.21a     | TARAK BRIDGE                                                                                                     | Km. 85 † 14<br>Sta. Veron  |
|   | 6   | 03.1 8               | SINDOL BRIDGE                                                                                                    | Km. 172+350, Barangay – Sindol Road<br>San Felipe , Zambales                             |       | 20          | 04.22a     | STO. NINO BRIDGE                                                                                                 | Km.0+550<br>Brgy.Sto.      |
|   | . 7 | . 04.01 o            | SAN JUAN BRIDGE                                                                                                  | Km. 25 + 500 , Cavite – Zapote Road<br>San Juan , Cavite                                 |       | 21          | 04.23a     | DEL PILAR BRIDGE                                                                                                 | Km.0+100<br>Del Pilar      |
|   | 8   | 04.02a               | TABONG - BATONG BRIDGE                                                                                           | Km. 22 + 500, Cavite - Zapote Road<br>Kawit , Cavite                                     |       | 22          | 04.035     | MARUYUGON BRIDGE                                                                                                 | Km, 50+3;<br>Maruyugon     |
|   | 9   | 04.04a               | CAGLATE BRIDGE                                                                                                   | Km.027+180, Quezon-Alabat Perez Road<br>Alabat , Quezon                                  |       | 23          | 04.04b     | DAKOTON BRIDGE                                                                                                   | Km.62+76<br>Babuyan , I    |
|   | 10  | 04,0 <sup>°</sup> 6a | BUENAVISTA BRIDGE                                                                                                | Km.016+250, Quezon – Alabat Perez Road<br>Alabat , Quezon                                |       | 24          | 04.06b     | MADALAG BRIDGE                                                                                                   | Km. 34 t 90<br>Madalag , / |
|   | 11  | 04.09a               | ISABANG BRIDGE                                                                                                   | Km. 127+399 , MSR~Isabang-Rocohan-Domoit<br>Lucena Diversion Road , Lucena City , Quezon |       | 25          | 04.08b     | PANIQUE BRIDGE                                                                                                   | Km. 8+00<br>Panique , 0    |
| • | 2   | 04.10 a              | PANSIPIT BRIDGE                                                                                                  | Km. 131 + 140 , San Nicolas- Agoncillo and Vice Versa<br>Brgy. Pansipit , Batangas       |       | 26          | 04.09b     | MARANLIG BRIDGE                                                                                                  | Km, 56+63<br>Maranlig –    |
|   | 13  | 04.11 a              | SAN DIEGO BRIDGE                                                                                                 | Km. 103+109.75 , Nasugbu-Tagaytay Road<br>Lian , Batangas                                |       | 27          | 04.105-1   | DAYKITIN BRIDGE                                                                                                  | Km. 94 † 2<br>Daykitin , f |
|   | 14  | 04.13 a              | BAGONG POOK BRIDGE                                                                                               | Km.95+090, Nasugbu-Tagaytay Road<br>Bagong Pook, Llan, Batangas                          |       | •<br>•<br>• |            |                                                                                                                  |                            |
|   |     |                      | and the second |                                                                                          | · · · |             |            |                                                                                                                  |                            |