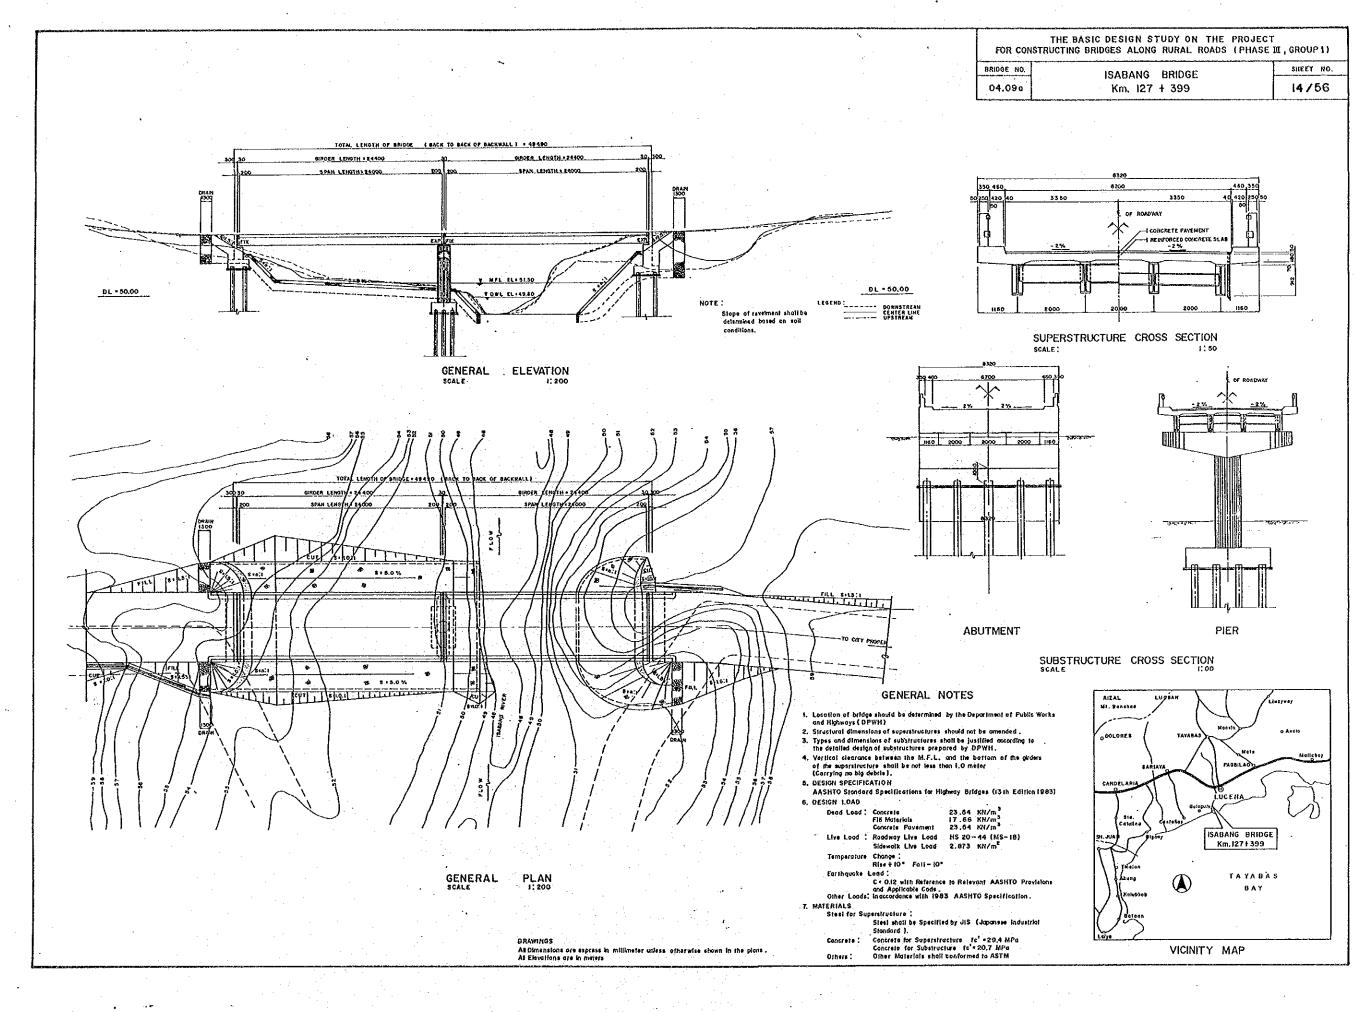

### NAME OF BRIDGES FOR GROUP 1

|   |     |                      |                                                                                                                  |                                                                                          |       |             |            | and the second |                            |
|---|-----|----------------------|------------------------------------------------------------------------------------------------------------------|------------------------------------------------------------------------------------------|-------|-------------|------------|------------------------------------------------------------------------------------------------------------------|----------------------------|
|   | NO. | BRIDGE NO.           | NAME OF BRIDGE                                                                                                   | LOCATION                                                                                 |       | NO.         | BRIDGE NO. | NAME OF BRIDGE                                                                                                   |                            |
|   | I   | 03.01                | PANGULISANIN BRIDGE                                                                                              | Km.149+910, Cabcaben Road<br>Cabcaben, Mariveles, Bataan                                 | ŧ     | 15          | 04.I 6a    | PINGIT BRIDGE                                                                                                    | Km. 234 †<br>Baler , Aur   |
|   | 2   | 03.04                | TIGBE BRIDGE                                                                                                     | Km.77+520,Tigbe Barangay Road<br>Norzagaray , Bulacan                                    |       | 16          | 04,170     | SALAY BRIDGE                                                                                                     | Km.238+1<br>Brgy . Sold    |
|   | 3   | 03.06                | BALASING BRIDGE                                                                                                  | Km. 39+850, Balasing - Tigbe Brgy. Road<br>Bulacan                                       |       | 17          | 04.I 8a    | MIJARES BRIDGE                                                                                                   | Km.247∔4<br>Brgy. Mijar    |
|   | 4   | 03.08                | PIAS BRIDGE                                                                                                      | Km. 90+ 470, Porac~Pias~Ebos Road<br>Porac , Pampanga                                    |       | 18          | 04.I 9a    | PALAYAN BRIDGE                                                                                                   | Km. 89†74<br>Nagcarlan     |
|   | 5   | 03.11                | PULO BRIDGE                                                                                                      | Km. 85+925, Sto. Catalina — Pulong , Bayu Road<br>Lubao, Pampanga                        |       | 19          | 04.21a     | TARAK BRIDGE                                                                                                     | Km. 85 † 14<br>Sta. Veron  |
|   | 6   | 03.1 8               | SINDOL BRIDGE                                                                                                    | Km. 172+350, Barangay – Sindol Road<br>San Felipe , Zambales                             |       | 20          | 04.22a     | STO. NINO BRIDGE                                                                                                 | Km.0+550<br>Brgy.Sto.      |
|   | . 7 | . 04.01 o            | SAN JUAN BRIDGE                                                                                                  | Km. 25 + 500 , Cavite – Zapote Road<br>San Juan , Cavite                                 |       | 21          | 04.23a     | DEL PILAR BRIDGE                                                                                                 | Km.0+100<br>Del Pilar      |
|   | 8   | 04.02a               | TABONG - BATONG BRIDGE                                                                                           | Km. 22 + 500, Cavite - Zapote Road<br>Kawit , Cavite                                     |       | 22          | 04.035     | MARUYUGON BRIDGE                                                                                                 | Km, 50+3;<br>Maruyugon     |
|   | 9   | 04.04a               | CAGLATE BRIDGE                                                                                                   | Km.027+180, Quezon-Alabat Perez Road<br>Alabat , Quezon                                  |       | 23          | 04.04b     | DAKOTON BRIDGE                                                                                                   | Km.62+76<br>Babuyan , I    |
|   | 10  | 04,0 <sup>°</sup> 6a | BUENAVISTA BRIDGE                                                                                                | Km.016+250, Quezon – Alabat Perez Road<br>Alabat , Quezon                                |       | 24          | 04.06b     | MADALAG BRIDGE                                                                                                   | Km. 34 t 90<br>Madalag , / |
|   | 11  | 04.09a               | ISABANG BRIDGE                                                                                                   | Km. 127+399 , MSR~Isabang-Rocohan-Domoit<br>Lucena Diversion Road , Lucena City , Quezon |       | 25          | 04.08b     | PANIQUE BRIDGE                                                                                                   | Km. 8+00<br>Panique , 0    |
| • | 2   | 04.10 a              | PANSIPIT BRIDGE                                                                                                  | Km. 131 + 140 , San Nicolas- Agoncillo and Vice Versa<br>Brgy. Pansipit , Batangas       |       | 26          | 04.09b     | MARANLIG BRIDGE                                                                                                  | Km, 56+63<br>Maranlig –    |
|   | 13  | 04.11 a              | SAN DIEGO BRIDGE                                                                                                 | Km. 103+109.75 , Nasugbu-Tagaytay Road<br>Lian , Batangas                                |       | 27          | 04.105-1   | DAYKITIN BRIDGE                                                                                                  | Km. 94 † 2<br>Daykitin , f |
|   | 14  | 04.13 a              | BAGONG POOK BRIDGE                                                                                               | Km.95+090, Nasugbu-Tagaytay Road<br>Bagong Pook, Llan, Batangas                          |       | •<br>•<br>• |            |                                                                                                                  |                            |
|   |     |                      | and the second |                                                                                          | · · · |             |            |                                                                                                                  |                            |