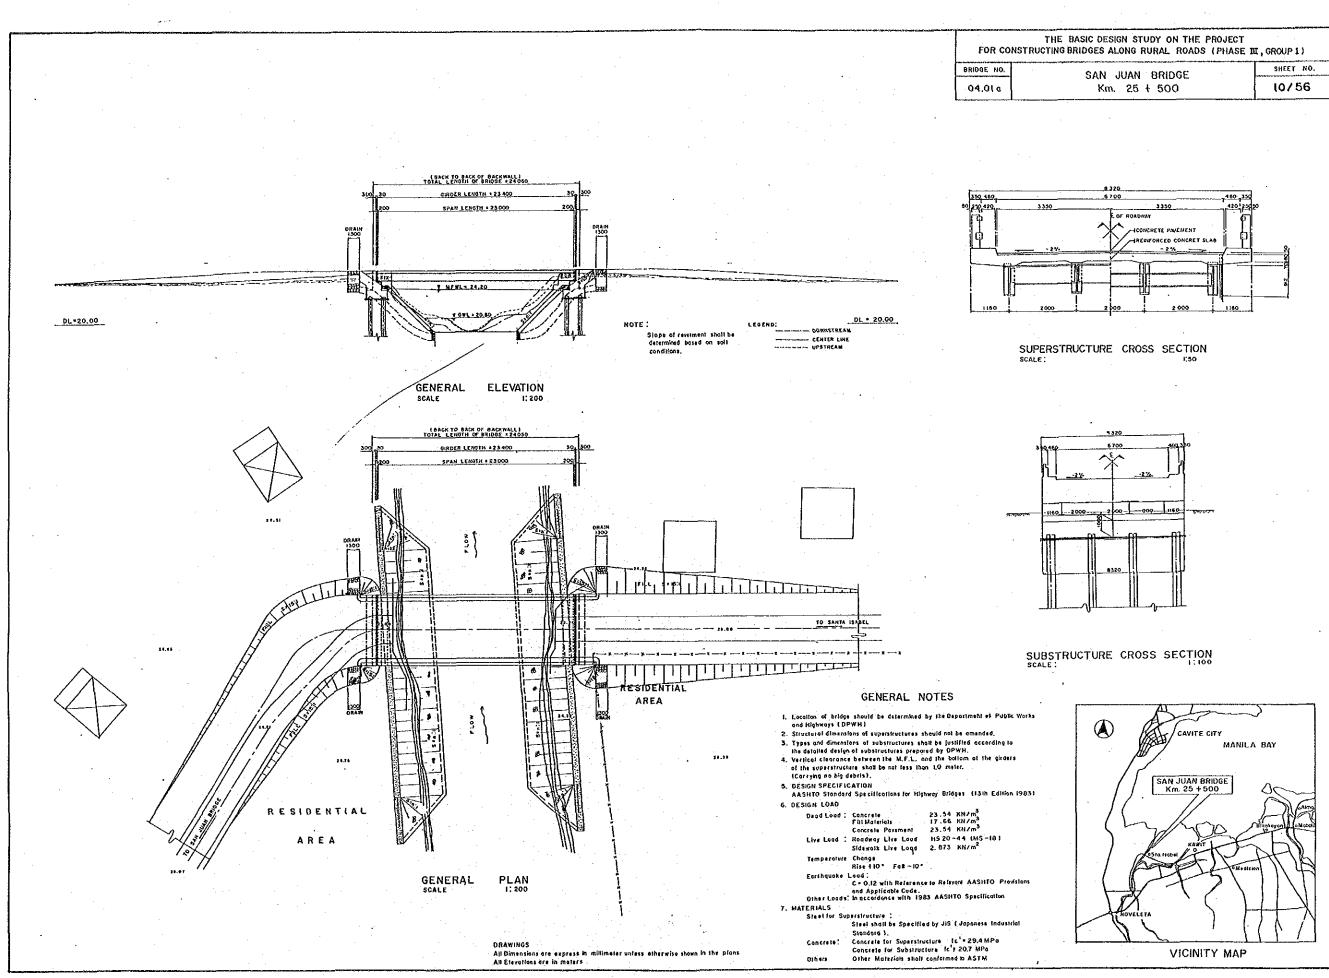

### NAME OF BRIDGES FOR GROUP 1

|   |     |                      |                                                                                                                  |                                                                                          |       |             |            | and the second |                            |
|---|-----|----------------------|------------------------------------------------------------------------------------------------------------------|------------------------------------------------------------------------------------------|-------|-------------|------------|------------------------------------------------------------------------------------------------------------------|----------------------------|
|   | NO. | BRIDGE NO.           | NAME OF BRIDGE                                                                                                   | LOCATION                                                                                 |       | NO.         | BRIDGE NO. | NAME OF BRIDGE                                                                                                   |                            |
|   | I   | 03.01                | PANGULISANIN BRIDGE                                                                                              | Km.149+910, Cabcaben Road<br>Cabcaben, Mariveles, Bataan                                 | ŧ     | 15          | 04.I 6a    | PINGIT BRIDGE                                                                                                    | Km. 234 †<br>Baler , Aur   |
|   | 2   | 03.04                | TIGBE BRIDGE                                                                                                     | Km.77+520,Tigbe Barangay Road<br>Norzagaray , Bulacan                                    |       | 16          | 04,170     | SALAY BRIDGE                                                                                                     | Km.238+1<br>Brgy . Sold    |
|   | 3   | 03.06                | BALASING BRIDGE                                                                                                  | Km. 39+850, Balasing - Tigbe Brgy. Road<br>Bulacan                                       |       | 17          | 04.I 8a    | MIJARES BRIDGE                                                                                                   | Km.247∔4<br>Brgy. Mijar    |
|   | 4   | 03.08                | PIAS BRIDGE                                                                                                      | Km. 90+ 470, Porac~Pias~Ebos Road<br>Porac , Pampanga                                    |       | 18          | 04.I 9a    | PALAYAN BRIDGE                                                                                                   | Km. 89†74<br>Nagcarlan     |
|   | 5   | 03.11                | PULO BRIDGE                                                                                                      | Km. 85+925, Sto. Catalina — Pulong , Bayu Road<br>Lubao, Pampanga                        |       | 19          | 04.21a     | TARAK BRIDGE                                                                                                     | Km. 85 † 14<br>Sta. Veron  |
|   | 6   | 03.1 8               | SINDOL BRIDGE                                                                                                    | Km. 172+350, Barangay – Sindol Road<br>San Felipe , Zambales                             |       | 20          | 04.22a     | STO. NINO BRIDGE                                                                                                 | Km.0+550<br>Brgy.Sto.      |
|   | . 7 | . 04.01 o            | SAN JUAN BRIDGE                                                                                                  | Km. 25 + 500 , Cavite – Zapote Road<br>San Juan , Cavite                                 |       | 21          | 04.23a     | DEL PILAR BRIDGE                                                                                                 | Km.0+100<br>Del Pilar      |
|   | 8   | 04.02a               | TABONG - BATONG BRIDGE                                                                                           | Km. 22 + 500, Cavite - Zapote Road<br>Kawit , Cavite                                     |       | 22          | 04.035     | MARUYUGON BRIDGE                                                                                                 | Km, 50+3;<br>Maruyugon     |
|   | 9   | 04.04a               | CAGLATE BRIDGE                                                                                                   | Km.027+180, Quezon-Alabat Perez Road<br>Alabat , Quezon                                  |       | 23          | 04.04b     | DAKOTON BRIDGE                                                                                                   | Km.62+76<br>Babuyan , I    |
|   | 10  | 04,0 <sup>°</sup> 6a | BUENAVISTA BRIDGE                                                                                                | Km.016+250, Quezon – Alabat Perez Road<br>Alabat , Quezon                                |       | 24          | 04.06b     | MADALAG BRIDGE                                                                                                   | Km. 34 t 90<br>Madalag , / |
|   | 11  | 04.09a               | ISABANG BRIDGE                                                                                                   | Km. 127+399 , MSR~Isabang-Rocohan-Domoit<br>Lucena Diversion Road , Lucena City , Quezon |       | 25          | 04.08b     | PANIQUE BRIDGE                                                                                                   | Km. 8+00<br>Panique , 0    |
| • | 2   | 04.10 a              | PANSIPIT BRIDGE                                                                                                  | Km. 131 + 140 , San Nicolas- Agoncillo and Vice Versa<br>Brgy. Pansipit , Batangas       |       | 26          | 04.09b     | MARANLIG BRIDGE                                                                                                  | Km, 56+63<br>Maranlig –    |
|   | 13  | 04.11 a              | SAN DIEGO BRIDGE                                                                                                 | Km. 103+109.75 , Nasugbu-Tagaytay Road<br>Lian , Batangas                                |       | 27          | 04.105-1   | DAYKITIN BRIDGE                                                                                                  | Km. 94 † 2<br>Daykitin , f |
|   | 14  | 04.13 a              | BAGONG POOK BRIDGE                                                                                               | Km.95+090, Nasugbu-Tagaytay Road<br>Bagong Pook, Llan, Batangas                          |       | •<br>•<br>• |            |                                                                                                                  |                            |
|   |     |                      | and the second |                                                                                          | · · · |             |            |                                                                                                                  |                            |