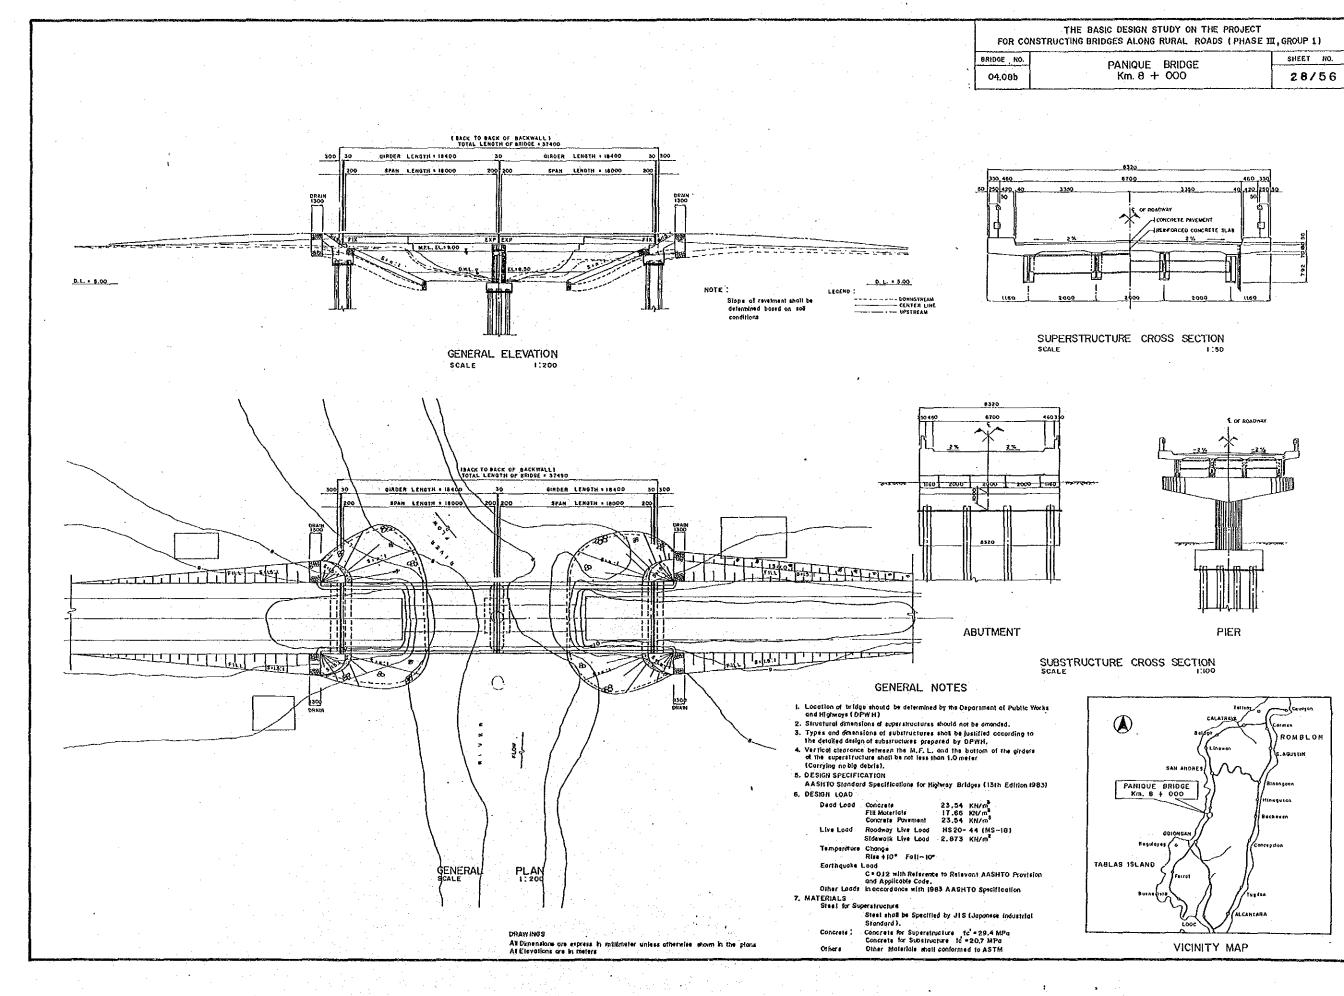

### NAME OF BRIDGES FOR GROUP 1

|   |     |                      |                                                                                                                  |                                                                                          |       |             |            | and the second |                            |
|---|-----|----------------------|------------------------------------------------------------------------------------------------------------------|------------------------------------------------------------------------------------------|-------|-------------|------------|------------------------------------------------------------------------------------------------------------------|----------------------------|
|   | NO. | BRIDGE NO.           | NAME OF BRIDGE                                                                                                   | LOCATION                                                                                 |       | NO.         | BRIDGE NO. | NAME OF BRIDGE                                                                                                   |                            |
|   | I   | 03.01                | PANGULISANIN BRIDGE                                                                                              | Km.149+910, Cabcaben Road<br>Cabcaben, Mariveles, Bataan                                 | ŧ     | 15          | 04.I 6a    | PINGIT BRIDGE                                                                                                    | Km. 234 †<br>Baler , Aur   |
|   | 2   | 03.04                | TIGBE BRIDGE                                                                                                     | Km.77+520,Tigbe Barangay Road<br>Norzagaray , Bulacan                                    |       | 16          | 04,170     | SALAY BRIDGE                                                                                                     | Km.238+1<br>Brgy . Sold    |
|   | 3   | 03.06                | BALASING BRIDGE                                                                                                  | Km. 39+850, Balasing - Tigbe Brgy. Road<br>Bulacan                                       |       | 17          | 04.I 8a    | MIJARES BRIDGE                                                                                                   | Km.247∔4<br>Brgy. Mijar    |
|   | 4   | 03.08                | PIAS BRIDGE                                                                                                      | Km. 90+ 470, Porac~Pias~Ebos Road<br>Porac , Pampanga                                    |       | 18          | 04.I 9a    | PALAYAN BRIDGE                                                                                                   | Km. 89†74<br>Nagcarlan     |
|   | 5   | 03.11                | PULO BRIDGE                                                                                                      | Km. 85+925, Sto. Catalina — Pulong , Bayu Road<br>Lubao, Pampanga                        |       | 19          | 04.21a     | TARAK BRIDGE                                                                                                     | Km. 85 † 14<br>Sta. Veron  |
|   | 6   | 03.1 8               | SINDOL BRIDGE                                                                                                    | Km. 172+350, Barangay – Sindol Road<br>San Felipe , Zambales                             |       | 20          | 04.22a     | STO. NINO BRIDGE                                                                                                 | Km.0+550<br>Brgy.Sto.      |
|   | . 7 | . 04.01 o            | SAN JUAN BRIDGE                                                                                                  | Km. 25 + 500 , Cavite – Zapote Road<br>San Juan , Cavite                                 |       | 21          | 04.23a     | DEL PILAR BRIDGE                                                                                                 | Km.0+100<br>Del Pilar      |
|   | 8   | 04.02a               | TABONG - BATONG BRIDGE                                                                                           | Km. 22 + 500, Cavite - Zapote Road<br>Kawit , Cavite                                     |       | 22          | 04.035     | MARUYUGON BRIDGE                                                                                                 | Km, 50+3;<br>Maruyugon     |
|   | 9   | 04.04a               | CAGLATE BRIDGE                                                                                                   | Km.027+180, Quezon-Alabat Perez Road<br>Alabat , Quezon                                  |       | 23          | 04.04b     | DAKOTON BRIDGE                                                                                                   | Km.62+76<br>Babuyan , I    |
|   | 10  | 04,0 <sup>°</sup> 6a | BUENAVISTA BRIDGE                                                                                                | Km.016+250, Quezon – Alabat Perez Road<br>Alabat , Quezon                                |       | 24          | 04.06b     | MADALAG BRIDGE                                                                                                   | Km. 34 t 90<br>Madalag , / |
|   | 11  | 04.09a               | ISABANG BRIDGE                                                                                                   | Km. 127+399 , MSR~Isabang-Rocohan-Domoit<br>Lucena Diversion Road , Lucena City , Quezon |       | 25          | 04.08b     | PANIQUE BRIDGE                                                                                                   | Km. 8+00<br>Panique , 0    |
| • | 2   | 04.10 a              | PANSIPIT BRIDGE                                                                                                  | Km. 131 + 140 , San Nicolas- Agoncillo and Vice Versa<br>Brgy. Pansipit , Batangas       |       | 26          | 04.09b     | MARANLIG BRIDGE                                                                                                  | Km, 56+63<br>Maranlig –    |
|   | 13  | 04.11 a              | SAN DIEGO BRIDGE                                                                                                 | Km. 103+109.75 , Nasugbu-Tagaytay Road<br>Lian , Batangas                                |       | 27          | 04.105-1   | DAYKITIN BRIDGE                                                                                                  | Km. 94 † 2<br>Daykitin , f |
|   | 14  | 04.13 a              | BAGONG POOK BRIDGE                                                                                               | Km.95+090, Nasugbu-Tagaytay Road<br>Bagong Pook, Llan, Batangas                          |       | •<br>•<br>• |            |                                                                                                                  |                            |
|   |     |                      | and the second |                                                                                          | · · · |             |            |                                                                                                                  |                            |

•

| THE BASIC DESIGN STUDY ON THE PROJECT<br>RUCTING BRIDGES ALONG RURAL ROADS (PHASE III )<br>IME OF BRIDGES FOR GROUP 1<br>LOCATION<br>4+809, Baler - Baler Port Road<br>Aurora<br>B+108, Dipaculao - Aurora Road<br>Salay, Dipaculao , Aurora<br>7+435, Baler - Casiguran Road<br>ijares, Dipaculao , Aurora |
|-------------------------------------------------------------------------------------------------------------------------------------------------------------------------------------------------------------------------------------------------------------------------------------------------------------|
| LOCATION<br>4+809 , Baler - Baler Port Road<br>Aurora<br>B+108 , Dipaculao - Aurora Road<br>Salay , Dipaculao , Aurora                                                                                                                                                                                      |
| LOCATION<br>4+809 , Baler - Baler Port Road<br>Aurora<br>8+108, Dipaculao - Aurora Road<br>Salay , Dipaculao , Aurora<br>7+435 , Baler - Casiguran Road                                                                                                                                                     |
| 4 + 809 , Baler – Baler Port Road<br>Aurora<br>8 + 108 , Dipaculao – Aurora Road<br>Salay , Dipaculao , Aurora<br>7 + 435 , Baler – Casiguran Road                                                                                                                                                          |
| 4 + 809 , Baler – Baler Port Road<br>Aurora<br>8 + 108 , Dipaculao – Aurora Road<br>Salay , Dipaculao , Aurora<br>7 + 435 , Baler – Casiguran Road                                                                                                                                                          |
| Aurora<br>8+108, Dipaculao - Aurora Road<br>Salay , Dipaculao , Aurora<br>7+435, Baler - Casiguran Road                                                                                                                                                                                                     |
| Salay , Dipaculao , Aurora<br>7†435 , Baler - Casiguran Road                                                                                                                                                                                                                                                |
|                                                                                                                                                                                                                                                                                                             |
|                                                                                                                                                                                                                                                                                                             |
| +700, Calauan-Nagcarlan Road<br>an , Laguna                                                                                                                                                                                                                                                                 |
| †144 , San Pablo∼ Sta. Monica-Sta. Veronica Road<br>ronica , San Pablo City , Laguna                                                                                                                                                                                                                        |
| 550 , Jct. City Road – Pinagbatan Road<br>Sto . Nino , Cainta , Rizal                                                                                                                                                                                                                                       |
| 100 , Jct. Sumulong Highway-Del Pilar Jct. Road<br>ar Ext., Antipolo, Rizal                                                                                                                                                                                                                                 |
| † 320.50 , Puerto Princesa North Road , Brgy .<br>gon , Puerto Princesa City , Palawan                                                                                                                                                                                                                      |
| 761.50, Puerto Princesa North Road , Brgy .<br>n , Puerto Princesa City , Palawan                                                                                                                                                                                                                           |
| t 900, Looc - Alcantara Road<br>g, Alcantara , Rombion                                                                                                                                                                                                                                                      |
| 000, San Andres-Odlongan Road<br>, Odiongan , Romblon                                                                                                                                                                                                                                                       |
| +637.80, Torrijos - Sibuyao Road<br>3 - Torrijos , Marinduque                                                                                                                                                                                                                                               |
| + 233 , Buenovisto- Goson Road<br>1 , Buenovista , Marinduque                                                                                                                                                                                                                                               |
| · · ·                                                                                                                                                                                                                                                                                                       |
|                                                                                                                                                                                                                                                                                                             |
|                                                                                                                                                                                                                                                                                                             |