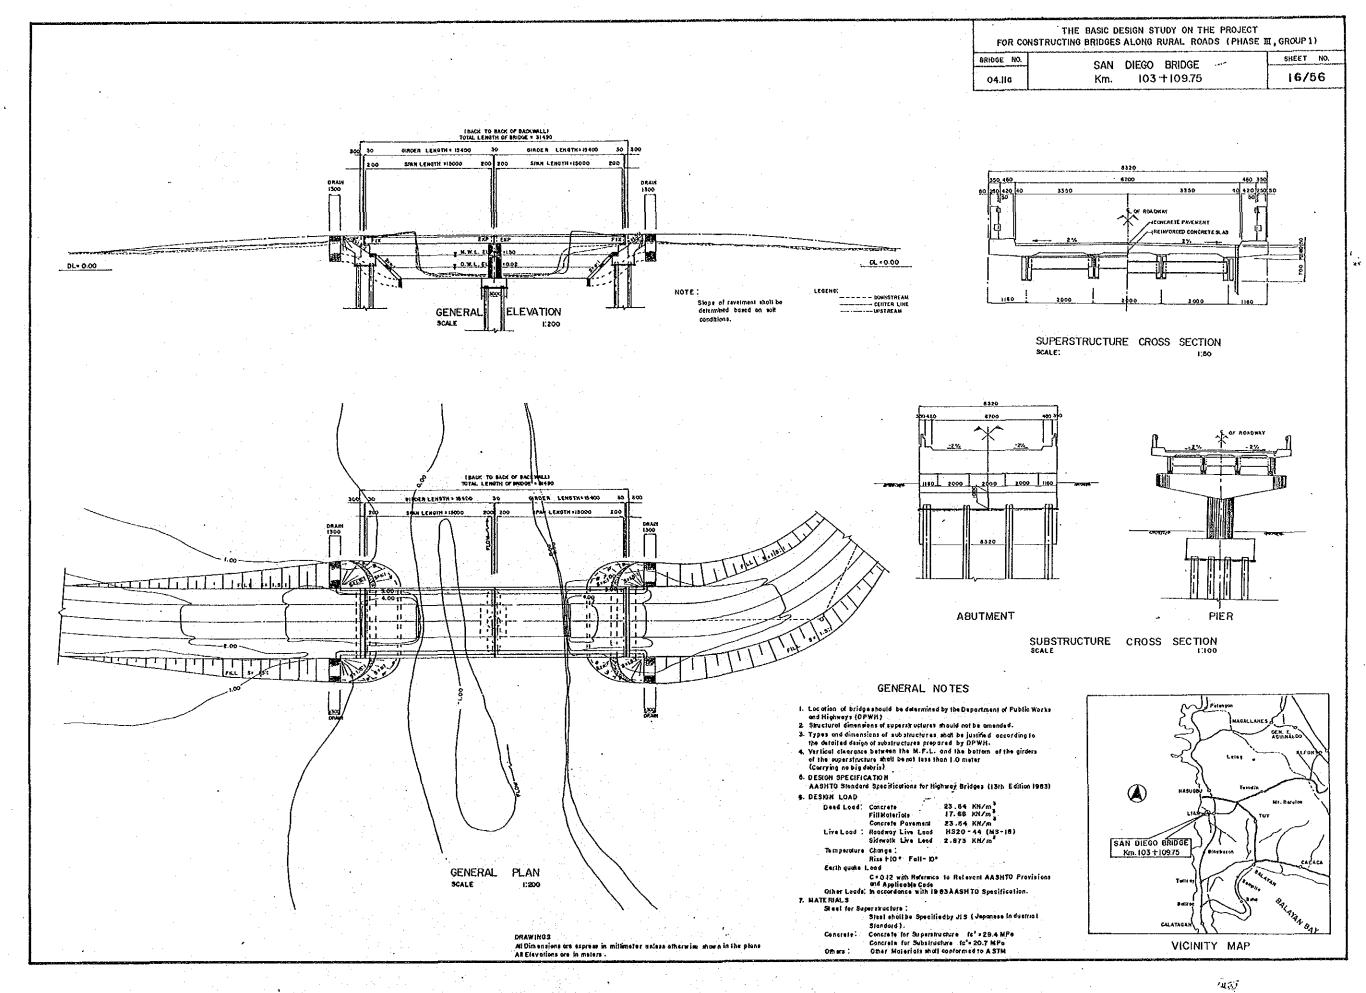

### NAME OF BRIDGES FOR GROUP 1

|   |     |                      |                                                                                                                  |                                                                                          |       |             |            | and the second |                            |
|---|-----|----------------------|------------------------------------------------------------------------------------------------------------------|------------------------------------------------------------------------------------------|-------|-------------|------------|------------------------------------------------------------------------------------------------------------------|----------------------------|
|   | NO. | BRIDGE NO.           | NAME OF BRIDGE                                                                                                   | LOCATION                                                                                 |       | NO.         | BRIDGE NO. | NAME OF BRIDGE                                                                                                   |                            |
|   | I   | 03.01                | PANGULISANIN BRIDGE                                                                                              | Km.149+910, Cabcaben Road<br>Cabcaben, Mariveles, Bataan                                 | ŧ     | 15          | 04.I 6a    | PINGIT BRIDGE                                                                                                    | Km. 234 †<br>Baler , Aur   |
|   | 2   | 03.04                | TIGBE BRIDGE                                                                                                     | Km.77+520,Tigbe Barangay Road<br>Norzagaray , Bulacan                                    |       | 16          | 04,170     | SALAY BRIDGE                                                                                                     | Km.238+1<br>Brgy . Sold    |
|   | 3   | 03.06                | BALASING BRIDGE                                                                                                  | Km. 39+850, Balasing - Tigbe Brgy. Road<br>Bulacan                                       |       | 17          | 04.I 8a    | MIJARES BRIDGE                                                                                                   | Km.247∔4<br>Brgy. Mijar    |
|   | 4   | 03.08                | PIAS BRIDGE                                                                                                      | Km. 90+ 470, Porac~Pias~Ebos Road<br>Porac , Pampanga                                    |       | 18          | 04.I 9a    | PALAYAN BRIDGE                                                                                                   | Km. 89†74<br>Nagcarlan     |
|   | 5   | 03.11                | PULO BRIDGE                                                                                                      | Km. 85+925, Sto. Catalina — Pulong , Bayu Road<br>Lubao, Pampanga                        |       | 19          | 04.21a     | TARAK BRIDGE                                                                                                     | Km. 85 † 14<br>Sta. Veron  |
|   | 6   | 03.1 8               | SINDOL BRIDGE                                                                                                    | Km. 172+350, Barangay – Sindol Road<br>San Felipe , Zambales                             |       | 20          | 04.22a     | STO. NINO BRIDGE                                                                                                 | Km.0+550<br>Brgy.Sto.      |
|   | . 7 | . 04.01 o            | SAN JUAN BRIDGE                                                                                                  | Km. 25 + 500 , Cavite – Zapote Road<br>San Juan , Cavite                                 |       | 21          | 04.23a     | DEL PILAR BRIDGE                                                                                                 | Km.0+100<br>Del Pilar      |
|   | 8   | 04.02a               | TABONG - BATONG BRIDGE                                                                                           | Km. 22 + 500, Cavite - Zapote Road<br>Kawit , Cavite                                     |       | 22          | 04.035     | MARUYUGON BRIDGE                                                                                                 | Km, 50+3;<br>Maruyugon     |
|   | 9   | 04.04a               | CAGLATE BRIDGE                                                                                                   | Km.027+180, Quezon-Alabat Perez Road<br>Alabat , Quezon                                  |       | 23          | 04.04b     | DAKOTON BRIDGE                                                                                                   | Km.62+76<br>Babuyan , I    |
|   | 10  | 04,0 <sup>°</sup> 6a | BUENAVISTA BRIDGE                                                                                                | Km.016+250, Quezon – Alabat Perez Road<br>Alabat , Quezon                                |       | 24          | 04.06b     | MADALAG BRIDGE                                                                                                   | Km. 34 t 90<br>Madalag , / |
|   | 11  | 04.09a               | ISABANG BRIDGE                                                                                                   | Km. 127+399 , MSR~Isabang-Rocohan-Domoit<br>Lucena Diversion Road , Lucena City , Quezon |       | 25          | 04.08b     | PANIQUE BRIDGE                                                                                                   | Km. 8+00<br>Panique , 0    |
| • | 2   | 04.10 a              | PANSIPIT BRIDGE                                                                                                  | Km. 131 + 140 , San Nicolas- Agoncillo and Vice Versa<br>Brgy. Pansipit , Batangas       |       | 26          | 04.09b     | MARANLIG BRIDGE                                                                                                  | Km, 56+63<br>Maranlig –    |
|   | 13  | 04.11 a              | SAN DIEGO BRIDGE                                                                                                 | Km. 103+109.75 , Nasugbu-Tagaytay Road<br>Lian , Batangas                                |       | 27          | 04.105-1   | DAYKITIN BRIDGE                                                                                                  | Km. 94 † 2<br>Daykitin , f |
|   | 14  | 04.13 a              | BAGONG POOK BRIDGE                                                                                               | Km.95+090, Nasugbu-Tagaytay Road<br>Bagong Pook, Llan, Batangas                          |       | •<br>•<br>• |            |                                                                                                                  |                            |
|   |     |                      | and the second |                                                                                          | · · · |             |            |                                                                                                                  |                            |