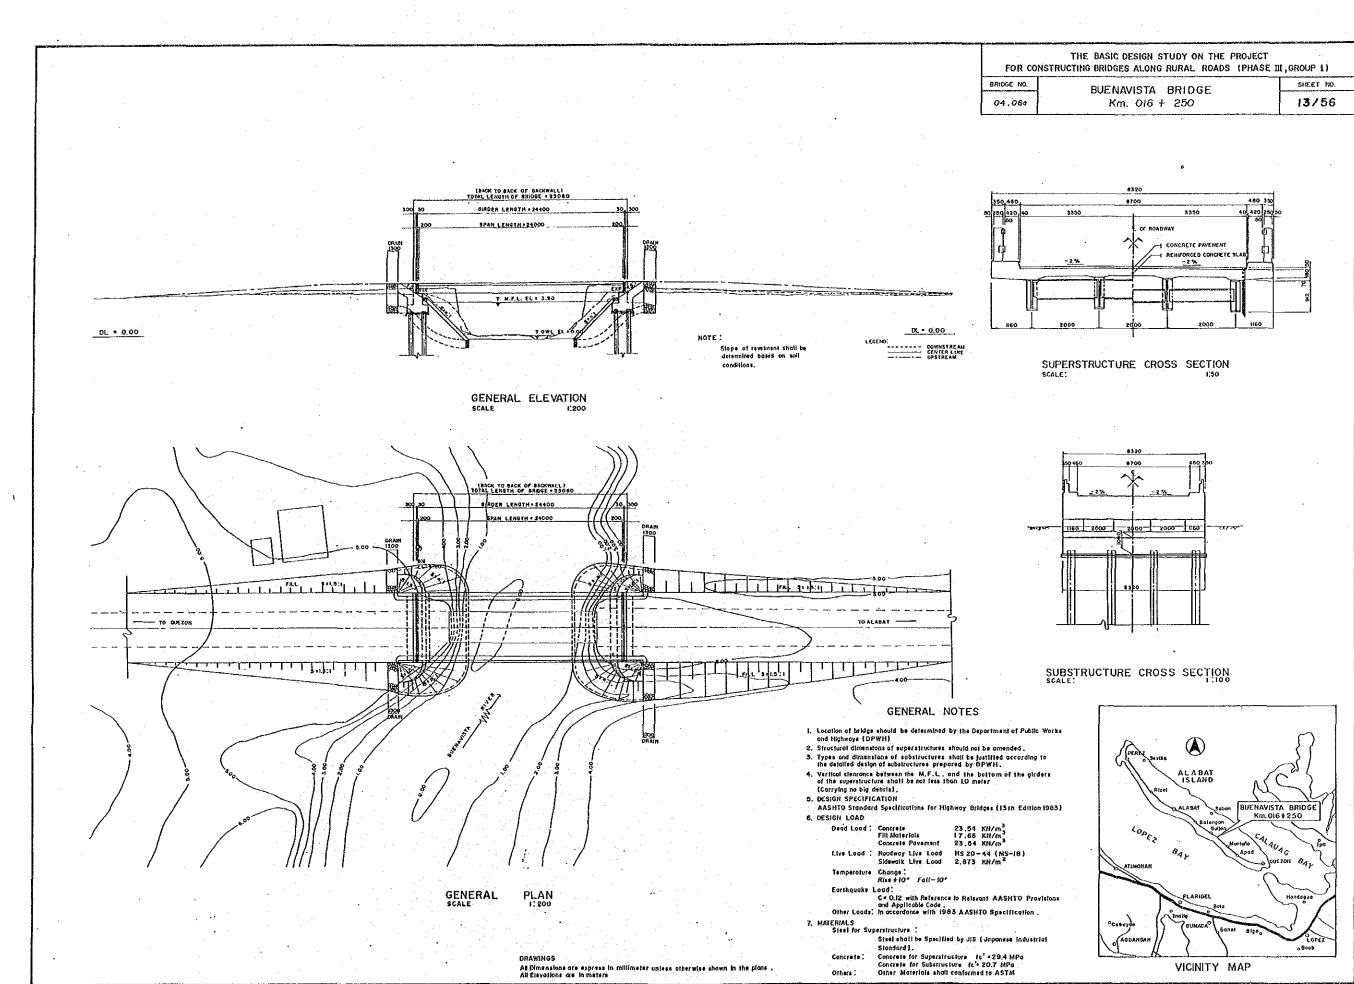

### NAME OF BRIDGES FOR GROUP 1

|   |     |                      |                                                                                                                  |                                                                                          |       |             |            | and the second |                            |
|---|-----|----------------------|------------------------------------------------------------------------------------------------------------------|------------------------------------------------------------------------------------------|-------|-------------|------------|------------------------------------------------------------------------------------------------------------------|----------------------------|
|   | NO. | BRIDGE NO.           | NAME OF BRIDGE                                                                                                   | LOCATION                                                                                 |       | NO.         | BRIDGE NO. | NAME OF BRIDGE                                                                                                   |                            |
|   | I   | 03.01                | PANGULISANIN BRIDGE                                                                                              | Km.149+910, Cabcaben Road<br>Cabcaben, Mariveles, Bataan                                 | ŧ     | 15          | 04.I 6a    | PINGIT BRIDGE                                                                                                    | Km. 234 †<br>Baler , Aur   |
|   | 2   | 03.04                | TIGBE BRIDGE                                                                                                     | Km.77+520,Tigbe Barangay Road<br>Norzagaray , Bulacan                                    |       | 16          | 04,170     | SALAY BRIDGE                                                                                                     | Km.238+1<br>Brgy . Sold    |
|   | 3   | 03.06                | BALASING BRIDGE                                                                                                  | Km. 39+850, Balasing - Tigbe Brgy. Road<br>Bulacan                                       |       | 17          | 04.I 8a    | MIJARES BRIDGE                                                                                                   | Km.247∔4<br>Brgy. Mijar    |
|   | 4   | 03.08                | PIAS BRIDGE                                                                                                      | Km. 90+ 470, Porac~Pias~Ebos Road<br>Porac , Pampanga                                    |       | 18          | 04.I 9a    | PALAYAN BRIDGE                                                                                                   | Km. 89†74<br>Nagcarlan     |
|   | 5   | 03.11                | PULO BRIDGE                                                                                                      | Km. 85+925, Sto. Catalina — Pulong , Bayu Road<br>Lubao, Pampanga                        |       | 19          | 04.21a     | TARAK BRIDGE                                                                                                     | Km. 85 † 14<br>Sta. Veron  |
|   | 6   | 03.1 8               | SINDOL BRIDGE                                                                                                    | Km. 172+350, Barangay – Sindol Road<br>San Felipe , Zambales                             |       | 20          | 04.22a     | STO. NINO BRIDGE                                                                                                 | Km.0+550<br>Brgy.Sto.      |
|   | . 7 | . 04.01 o            | SAN JUAN BRIDGE                                                                                                  | Km. 25 + 500 , Cavite – Zapote Road<br>San Juan , Cavite                                 |       | 21          | 04.23a     | DEL PILAR BRIDGE                                                                                                 | Km.0+100<br>Del Pilar      |
|   | 8   | 04.02a               | TABONG - BATONG BRIDGE                                                                                           | Km. 22 + 500, Cavite - Zapote Road<br>Kawit , Cavite                                     |       | 22          | 04.035     | MARUYUGON BRIDGE                                                                                                 | Km, 50+3;<br>Maruyugon     |
|   | 9   | 04.04a               | CAGLATE BRIDGE                                                                                                   | Km.027+180, Quezon-Alabat Perez Road<br>Alabat , Quezon                                  |       | 23          | 04.04b     | DAKOTON BRIDGE                                                                                                   | Km.62+76<br>Babuyan , I    |
|   | 10  | 04,0 <sup>°</sup> 6a | BUENAVISTA BRIDGE                                                                                                | Km.016+250, Quezon – Alabat Perez Road<br>Alabat , Quezon                                |       | 24          | 04.06b     | MADALAG BRIDGE                                                                                                   | Km. 34 t 90<br>Madalag , / |
|   | 11  | 04.09a               | ISABANG BRIDGE                                                                                                   | Km. 127+399 , MSR~Isabang-Rocohan-Domoit<br>Lucena Diversion Road , Lucena City , Quezon |       | 25          | 04.08b     | PANIQUE BRIDGE                                                                                                   | Km. 8+00<br>Panique , 0    |
| • | 2   | 04.10 a              | PANSIPIT BRIDGE                                                                                                  | Km. 131 + 140 , San Nicolas- Agoncillo and Vice Versa<br>Brgy. Pansipit , Batangas       |       | 26          | 04.09b     | MARANLIG BRIDGE                                                                                                  | Km, 56+63<br>Maranlig –    |
|   | 13  | 04.11 a              | SAN DIEGO BRIDGE                                                                                                 | Km. 103+109.75 , Nasugbu-Tagaytay Road<br>Lian , Batangas                                |       | 27          | 04.105-1   | DAYKITIN BRIDGE                                                                                                  | Km. 94 † 2<br>Daykitin , f |
|   | 14  | 04.13 a              | BAGONG POOK BRIDGE                                                                                               | Km.95+090, Nasugbu-Tagaytay Road<br>Bagong Pook, Llan, Batangas                          |       | •<br>•<br>• |            |                                                                                                                  |                            |
|   |     |                      | and the second |                                                                                          | · · · |             |            |                                                                                                                  |                            |