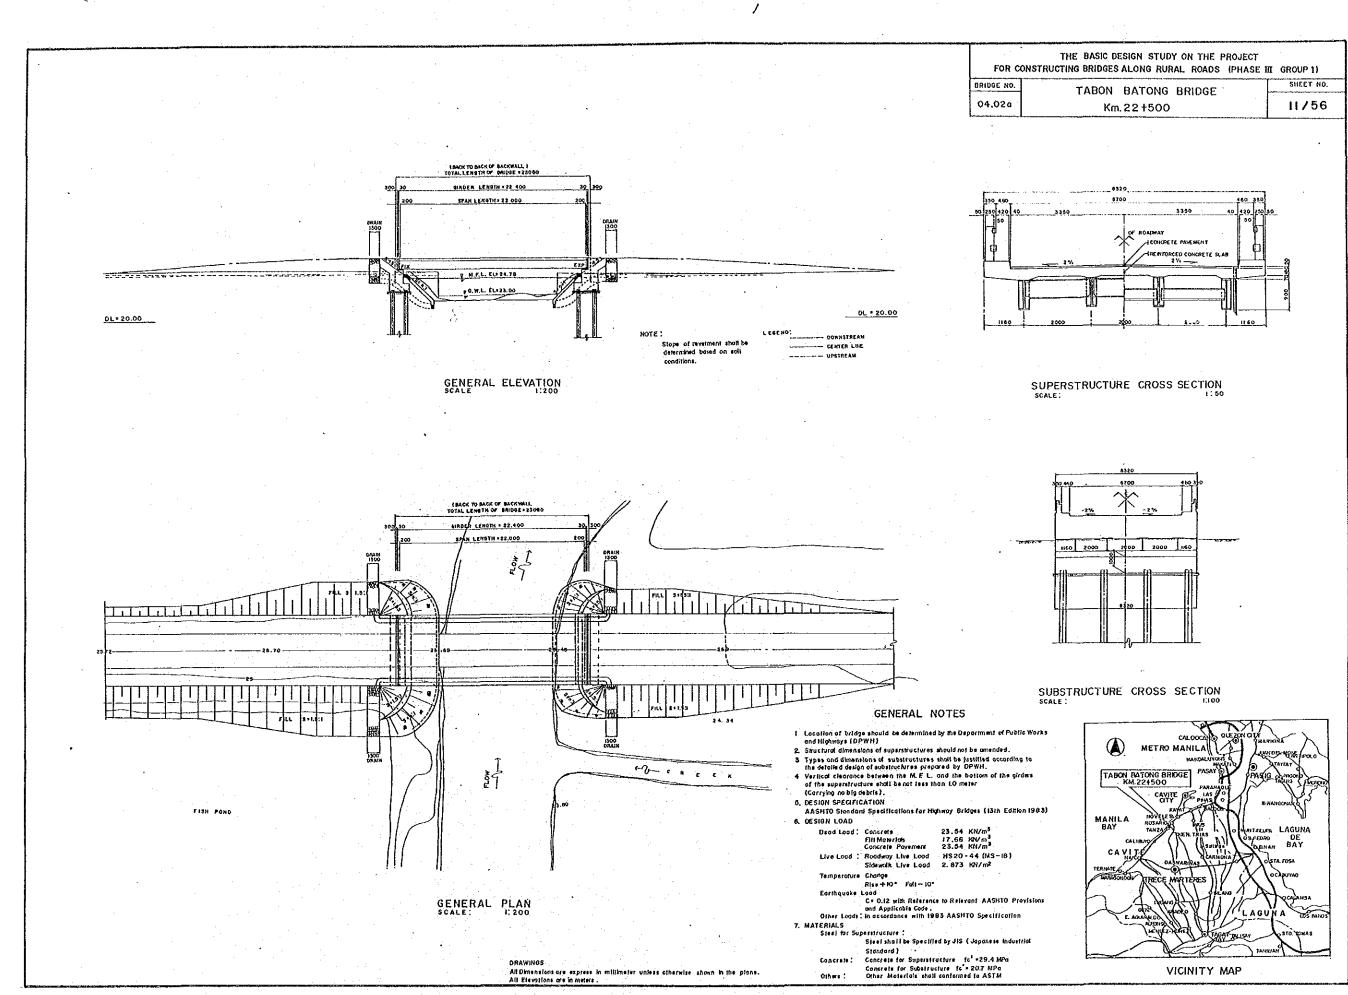

### NAME OF BRIDGES FOR GROUP 1

|   |     |                      |                                                                                                                  |                                                                                          |       |             |            | and the second |                            |
|---|-----|----------------------|------------------------------------------------------------------------------------------------------------------|------------------------------------------------------------------------------------------|-------|-------------|------------|------------------------------------------------------------------------------------------------------------------|----------------------------|
|   | NO. | BRIDGE NO.           | NAME OF BRIDGE                                                                                                   | LOCATION                                                                                 |       | NO.         | BRIDGE NO. | NAME OF BRIDGE                                                                                                   |                            |
|   | I   | 03.01                | PANGULISANIN BRIDGE                                                                                              | Km.149+910, Cabcaben Road<br>Cabcaben, Mariveles, Bataan                                 | ŧ     | 15          | 04.I 6a    | PINGIT BRIDGE                                                                                                    | Km. 234 †<br>Baler , Aur   |
|   | 2   | 03.04                | TIGBE BRIDGE                                                                                                     | Km.77+520,Tigbe Barangay Road<br>Norzagaray , Bulacan                                    |       | 16          | 04,170     | SALAY BRIDGE                                                                                                     | Km.238+1<br>Brgy . Sold    |
|   | 3   | 03.06                | BALASING BRIDGE                                                                                                  | Km. 39+850, Balasing - Tigbe Brgy. Road<br>Bulacan                                       |       | 17          | 04.I 8a    | MIJARES BRIDGE                                                                                                   | Km.247∔4<br>Brgy. Mijar    |
|   | 4   | 03.08                | PIAS BRIDGE                                                                                                      | Km. 90+ 470, Porac~Pias~Ebos Road<br>Porac , Pampanga                                    |       | 18          | 04.I 9a    | PALAYAN BRIDGE                                                                                                   | Km. 89†74<br>Nagcarlan     |
|   | 5   | 03.11                | PULO BRIDGE                                                                                                      | Km. 85+925, Sto. Catalina — Pulong , Bayu Road<br>Lubao, Pampanga                        |       | 19          | 04.21a     | TARAK BRIDGE                                                                                                     | Km. 85 † 14<br>Sta. Veron  |
|   | 6   | 03.1 8               | SINDOL BRIDGE                                                                                                    | Km. 172+350, Barangay – Sindol Road<br>San Felipe , Zambales                             |       | 20          | 04.22a     | STO. NINO BRIDGE                                                                                                 | Km.0+550<br>Brgy.Sto.      |
|   | . 7 | . 04.01 o            | SAN JUAN BRIDGE                                                                                                  | Km. 25 + 500 , Cavite – Zapote Road<br>San Juan , Cavite                                 |       | 21          | 04.23a     | DEL PILAR BRIDGE                                                                                                 | Km.0+100<br>Del Pilar      |
|   | 8   | 04.02a               | TABONG - BATONG BRIDGE                                                                                           | Km. 22 + 500, Cavite - Zapote Road<br>Kawit , Cavite                                     |       | 22          | 04.035     | MARUYUGON BRIDGE                                                                                                 | Km, 50+3;<br>Maruyugon     |
|   | 9   | 04.04a               | CAGLATE BRIDGE                                                                                                   | Km.027+180, Quezon-Alabat Perez Road<br>Alabat , Quezon                                  |       | 23          | 04.04b     | DAKOTON BRIDGE                                                                                                   | Km.62+76<br>Babuyan , I    |
|   | 10  | 04,0 <sup>°</sup> 6a | BUENAVISTA BRIDGE                                                                                                | Km.016+250, Quezon – Alabat Perez Road<br>Alabat , Quezon                                |       | 24          | 04.06b     | MADALAG BRIDGE                                                                                                   | Km. 34 t 90<br>Madalag , / |
|   | 11  | 04.09a               | ISABANG BRIDGE                                                                                                   | Km. 127+399 , MSR~Isabang-Rocohan-Domoit<br>Lucena Diversion Road , Lucena City , Quezon |       | 25          | 04.08b     | PANIQUE BRIDGE                                                                                                   | Km. 8+00<br>Panique , 0    |
| • | 2   | 04.10 a              | PANSIPIT BRIDGE                                                                                                  | Km. 131 + 140 , San Nicolas- Agoncillo and Vice Versa<br>Brgy. Pansipit , Batangas       |       | 26          | 04.09b     | MARANLIG BRIDGE                                                                                                  | Km, 56+63<br>Maranlig –    |
|   | 13  | 04.11 a              | SAN DIEGO BRIDGE                                                                                                 | Km. 103+109.75 , Nasugbu-Tagaytay Road<br>Lian , Batangas                                |       | 27          | 04.105-1   | DAYKITIN BRIDGE                                                                                                  | Km. 94 † 2<br>Daykitin , f |
|   | 14  | 04.13 a              | BAGONG POOK BRIDGE                                                                                               | Km.95+090, Nasugbu-Tagaytay Road<br>Bagong Pook, Llan, Batangas                          |       | •<br>•<br>• |            |                                                                                                                  |                            |
|   |     |                      | and the second |                                                                                          | · · · |             |            |                                                                                                                  |                            |