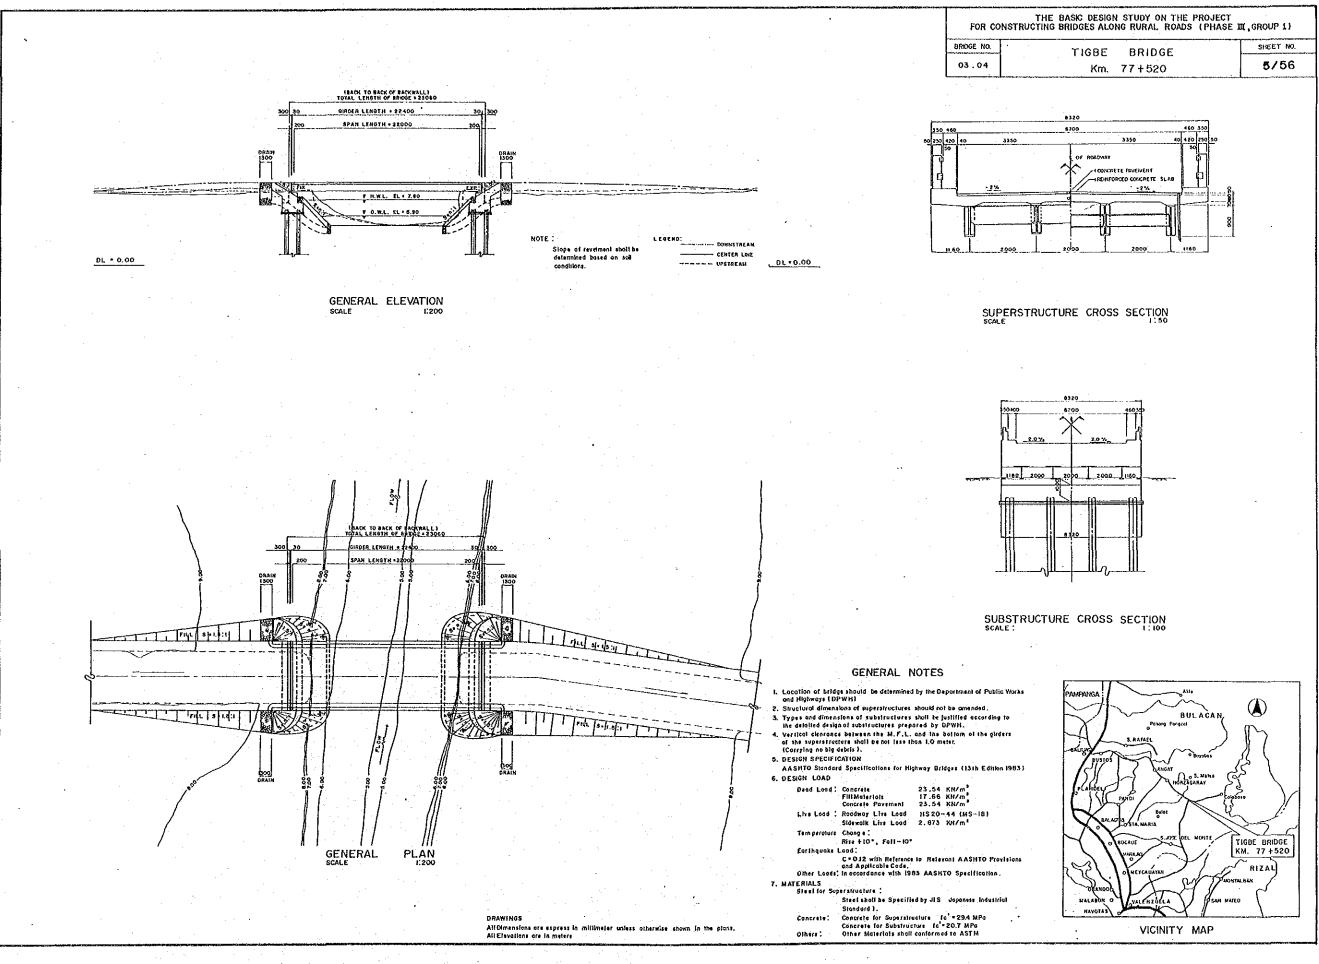

### NAME OF BRIDGES FOR GROUP 1

|   |     |                      |                                                                                                                  |                                                                                          |       |             |            | and the second |                            |
|---|-----|----------------------|------------------------------------------------------------------------------------------------------------------|------------------------------------------------------------------------------------------|-------|-------------|------------|------------------------------------------------------------------------------------------------------------------|----------------------------|
|   | NO. | BRIDGE NO.           | NAME OF BRIDGE                                                                                                   | LOCATION                                                                                 |       | NO.         | BRIDGE NO. | NAME OF BRIDGE                                                                                                   |                            |
|   | I   | 03.01                | PANGULISANIN BRIDGE                                                                                              | Km.149+910, Cabcaben Road<br>Cabcaben, Mariveles, Bataan                                 | ŧ     | 15          | 04.I 6a    | PINGIT BRIDGE                                                                                                    | Km. 234 †<br>Baler , Aur   |
|   | 2   | 03.04                | TIGBE BRIDGE                                                                                                     | Km.77+520,Tigbe Barangay Road<br>Norzagaray , Bulacan                                    |       | 16          | 04,170     | SALAY BRIDGE                                                                                                     | Km.238+1<br>Brgy . Sold    |
|   | 3   | 03.06                | BALASING BRIDGE                                                                                                  | Km. 39+850, Balasing - Tigbe Brgy. Road<br>Bulacan                                       |       | 17          | 04.I 8a    | MIJARES BRIDGE                                                                                                   | Km.247∔4<br>Brgy. Mijar    |
|   | 4   | 03.08                | PIAS BRIDGE                                                                                                      | Km. 90+ 470, Porac~Pias~Ebos Road<br>Porac , Pampanga                                    |       | 18          | 04.I 9a    | PALAYAN BRIDGE                                                                                                   | Km. 89†74<br>Nagcarlan     |
|   | 5   | 03.11                | PULO BRIDGE                                                                                                      | Km. 85+925, Sto. Catalina — Pulong , Bayu Road<br>Lubao, Pampanga                        |       | 19          | 04.21a     | TARAK BRIDGE                                                                                                     | Km. 85 † 14<br>Sta. Veron  |
|   | 6   | 03.1 8               | SINDOL BRIDGE                                                                                                    | Km. 172+350, Barangay – Sindol Road<br>San Felipe , Zambales                             |       | 20          | 04.22a     | STO. NINO BRIDGE                                                                                                 | Km.0+550<br>Brgy.Sto.      |
|   | . 7 | . 04.01 o            | SAN JUAN BRIDGE                                                                                                  | Km. 25 + 500 , Cavite – Zapote Road<br>San Juan , Cavite                                 |       | 21          | 04.23a     | DEL PILAR BRIDGE                                                                                                 | Km.0+100<br>Del Pilar      |
|   | 8   | 04.02a               | TABONG - BATONG BRIDGE                                                                                           | Km. 22 + 500, Cavite - Zapote Road<br>Kawit , Cavite                                     |       | 22          | 04.035     | MARUYUGON BRIDGE                                                                                                 | Km, 50+3;<br>Maruyugon     |
|   | 9   | 04.04a               | CAGLATE BRIDGE                                                                                                   | Km.027+180, Quezon-Alabat Perez Road<br>Alabat , Quezon                                  |       | 23          | 04.04b     | DAKOTON BRIDGE                                                                                                   | Km.62+76<br>Babuyan , I    |
|   | 10  | 04,0 <sup>°</sup> 6a | BUENAVISTA BRIDGE                                                                                                | Km.016+250, Quezon – Alabat Perez Road<br>Alabat , Quezon                                |       | 24          | 04.06b     | MADALAG BRIDGE                                                                                                   | Km. 34 t 90<br>Madalag , / |
|   | 11  | 04.09a               | ISABANG BRIDGE                                                                                                   | Km. 127+399 , MSR~Isabang-Rocohan-Domoit<br>Lucena Diversion Road , Lucena City , Quezon |       | 25          | 04.08b     | PANIQUE BRIDGE                                                                                                   | Km. 8+00<br>Panique , 0    |
| • | 2   | 04.10 a              | PANSIPIT BRIDGE                                                                                                  | Km. 131 + 140 , San Nicolas- Agoncillo and Vice Versa<br>Brgy. Pansipit , Batangas       |       | 26          | 04.09b     | MARANLIG BRIDGE                                                                                                  | Km, 56+63<br>Maranlig –    |
|   | 13  | 04.11 a              | SAN DIEGO BRIDGE                                                                                                 | Km. 103+109.75 , Nasugbu-Tagaytay Road<br>Lian , Batangas                                |       | 27          | 04.105-1   | DAYKITIN BRIDGE                                                                                                  | Km. 94 † 2<br>Daykitin , f |
|   | 14  | 04.13 a              | BAGONG POOK BRIDGE                                                                                               | Km.95+090, Nasugbu-Tagaytay Road<br>Bagong Pook, Llan, Batangas                          |       | •<br>•<br>• |            |                                                                                                                  |                            |
|   |     |                      | and the second |                                                                                          | · · · |             |            |                                                                                                                  |                            |