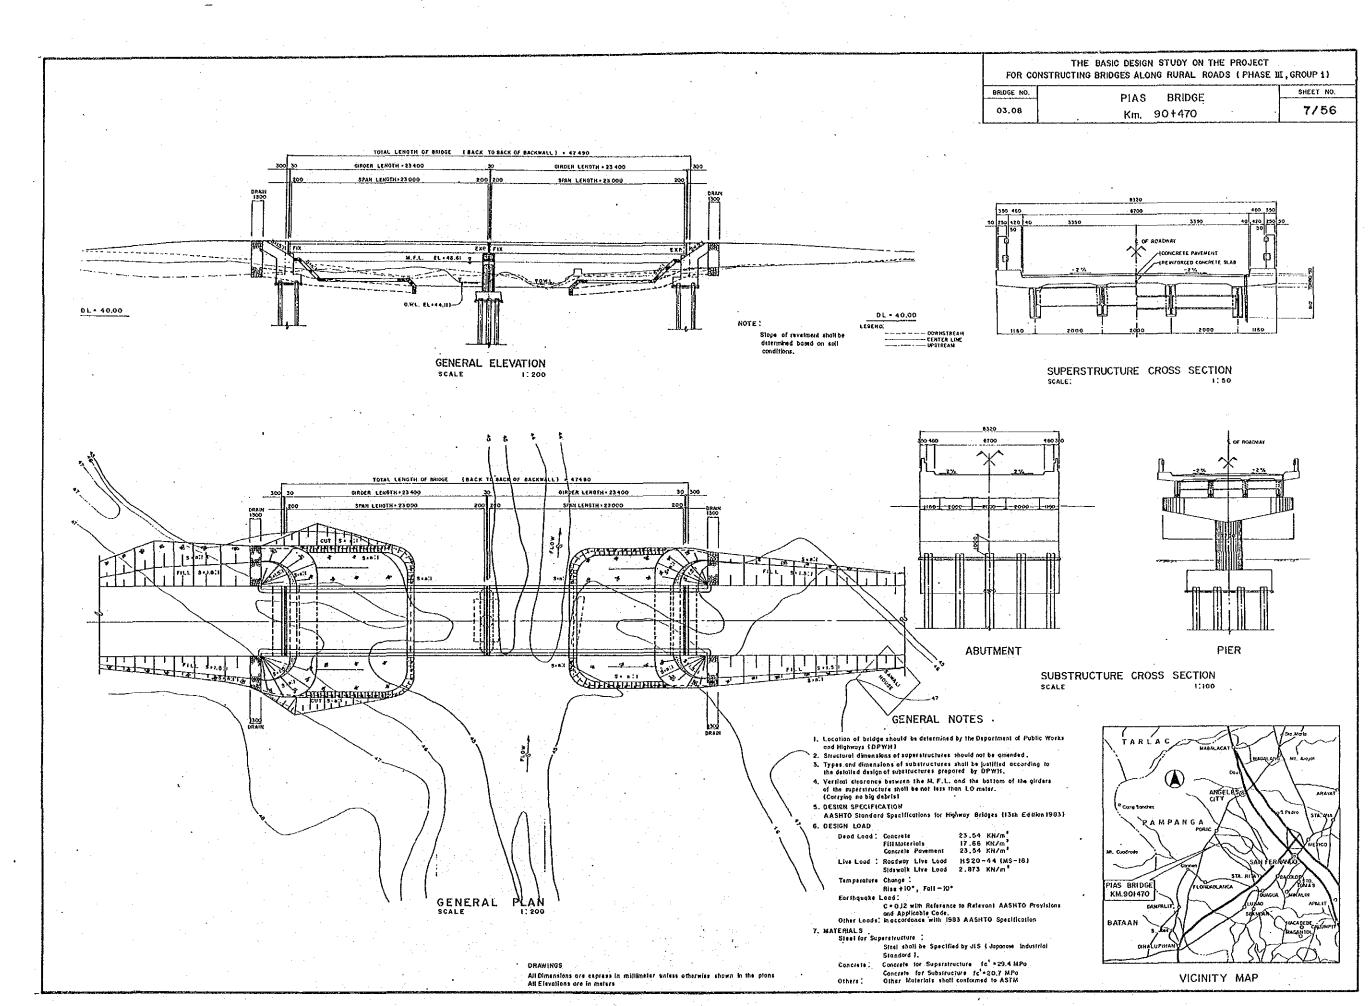

### NAME OF BRIDGES FOR GROUP 1

|   |     |                      |                                                                                                                  |                                                                                          |       |             |            | and the second |                            |
|---|-----|----------------------|------------------------------------------------------------------------------------------------------------------|------------------------------------------------------------------------------------------|-------|-------------|------------|------------------------------------------------------------------------------------------------------------------|----------------------------|
|   | NO. | BRIDGE NO.           | NAME OF BRIDGE                                                                                                   | LOCATION                                                                                 |       | NO.         | BRIDGE NO. | NAME OF BRIDGE                                                                                                   |                            |
|   | I   | 03.01                | PANGULISANIN BRIDGE                                                                                              | Km.149+910, Cabcaben Road<br>Cabcaben, Mariveles, Bataan                                 | ŧ     | 15          | 04.I 6a    | PINGIT BRIDGE                                                                                                    | Km. 234 †<br>Baler , Aur   |
|   | 2   | 03.04                | TIGBE BRIDGE                                                                                                     | Km.77+520,Tigbe Barangay Road<br>Norzagaray , Bulacan                                    |       | 16          | 04,170     | SALAY BRIDGE                                                                                                     | Km.238+1<br>Brgy . Sold    |
|   | 3   | 03.06                | BALASING BRIDGE                                                                                                  | Km. 39+850, Balasing - Tigbe Brgy. Road<br>Bulacan                                       |       | 17          | 04.I 8a    | MIJARES BRIDGE                                                                                                   | Km.247∔4<br>Brgy. Mijar    |
|   | 4   | 03.08                | PIAS BRIDGE                                                                                                      | Km. 90+ 470, Porac~Pias~Ebos Road<br>Porac , Pampanga                                    |       | 18          | 04.I 9a    | PALAYAN BRIDGE                                                                                                   | Km. 89†74<br>Nagcarlan     |
|   | 5   | 03.11                | PULO BRIDGE                                                                                                      | Km. 85+925, Sto. Catalina — Pulong , Bayu Road<br>Lubao, Pampanga                        |       | 19          | 04.21a     | TARAK BRIDGE                                                                                                     | Km. 85 † 14<br>Sta. Veron  |
|   | 6   | 03.1 8               | SINDOL BRIDGE                                                                                                    | Km. 172+350, Barangay – Sindol Road<br>San Felipe , Zambales                             |       | 20          | 04.22a     | STO. NINO BRIDGE                                                                                                 | Km.0+550<br>Brgy.Sto.      |
|   | . 7 | . 04.01 o            | SAN JUAN BRIDGE                                                                                                  | Km. 25 + 500 , Cavite – Zapote Road<br>San Juan , Cavite                                 |       | 21          | 04.23a     | DEL PILAR BRIDGE                                                                                                 | Km.0+100<br>Del Pilar      |
|   | 8   | 04.02a               | TABONG - BATONG BRIDGE                                                                                           | Km. 22 + 500, Cavite - Zapote Road<br>Kawit , Cavite                                     |       | 22          | 04.035     | MARUYUGON BRIDGE                                                                                                 | Km, 50+3;<br>Maruyugon     |
|   | 9   | 04.04a               | CAGLATE BRIDGE                                                                                                   | Km.027+180, Quezon-Alabat Perez Road<br>Alabat , Quezon                                  |       | 23          | 04.04b     | DAKOTON BRIDGE                                                                                                   | Km.62+76<br>Babuyan , I    |
|   | 10  | 04,0 <sup>°</sup> 6a | BUENAVISTA BRIDGE                                                                                                | Km.016+250, Quezon – Alabat Perez Road<br>Alabat , Quezon                                |       | 24          | 04.06b     | MADALAG BRIDGE                                                                                                   | Km. 34 t 90<br>Madalag , / |
|   | 11  | 04.09a               | ISABANG BRIDGE                                                                                                   | Km. 127+399 , MSR~Isabang-Rocohan-Domoit<br>Lucena Diversion Road , Lucena City , Quezon |       | 25          | 04.08b     | PANIQUE BRIDGE                                                                                                   | Km. 8+00<br>Panique , 0    |
| • | 2   | 04.10 a              | PANSIPIT BRIDGE                                                                                                  | Km. 131 + 140 , San Nicolas- Agoncillo and Vice Versa<br>Brgy. Pansipit , Batangas       |       | 26          | 04.09b     | MARANLIG BRIDGE                                                                                                  | Km, 56+63<br>Maranlig –    |
|   | 13  | 04.11 a              | SAN DIEGO BRIDGE                                                                                                 | Km. 103+109.75 , Nasugbu-Tagaytay Road<br>Lian , Batangas                                |       | 27          | 04.105-1   | DAYKITIN BRIDGE                                                                                                  | Km. 94 † 2<br>Daykitin , f |
|   | 14  | 04.13 a              | BAGONG POOK BRIDGE                                                                                               | Km.95+090, Nasugbu-Tagaytay Road<br>Bagong Pook, Llan, Batangas                          |       | •<br>•<br>• |            |                                                                                                                  |                            |
|   |     |                      | and the second |                                                                                          | · · · |             |            |                                                                                                                  |                            |