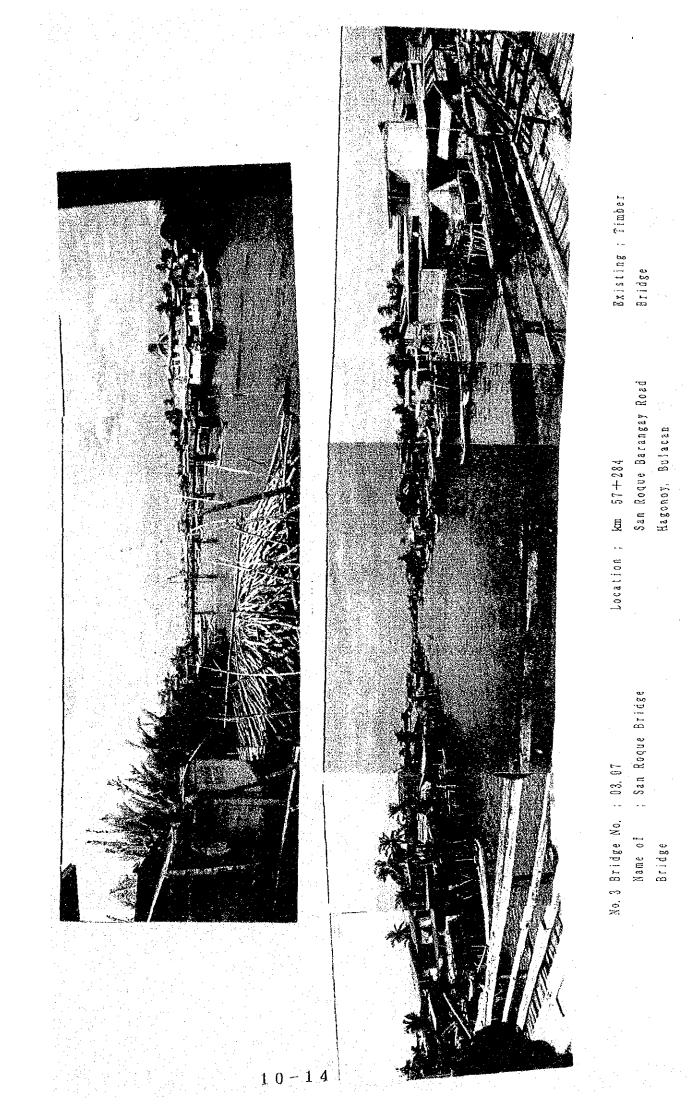

Ka9. Bridge No. : O.A. O.4 a NANB DF ; Caglate Bridge Bridge Location; Km. 27+180 Queron-Alabat-Perez Road Alabat, Queron

Existing ; Bailey Bridge

Null. Dridge No.; 04. 11a NAME OF ; San Diego Dridge Bridge