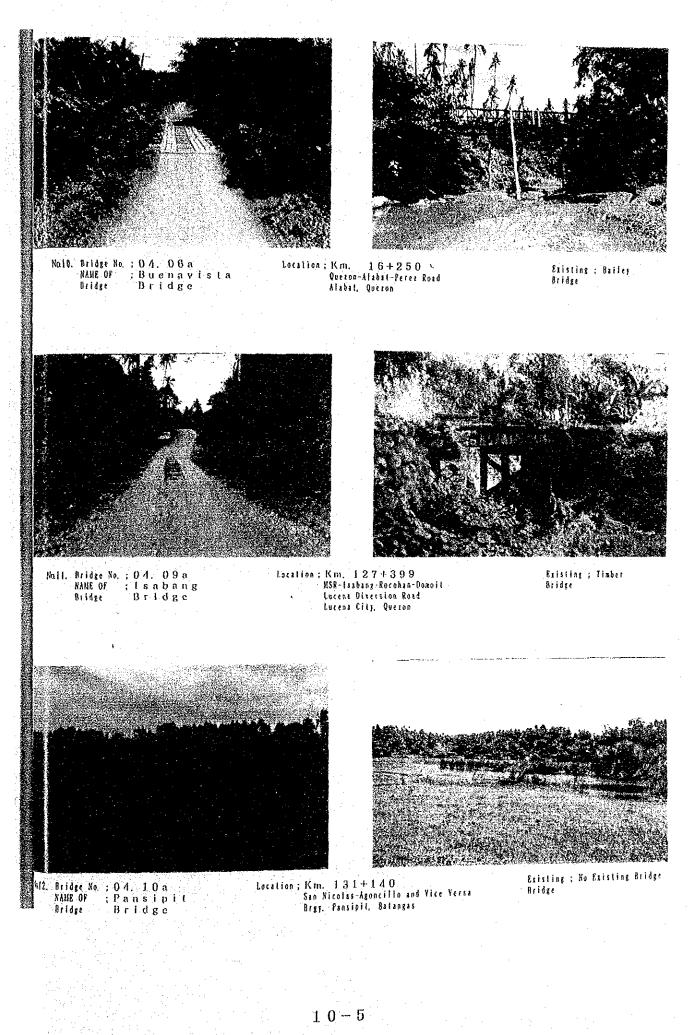

Location : Km. 103+109, 75 Nasugbu-Tagartay Road Lian, Batangas

Existing : Builey. Bridge

H. Bridge No.; 04.13a NAUE OF; Bagong Pook Bridge Bridge

Existing : Timber Substructures Reinforced Concrete Bridge