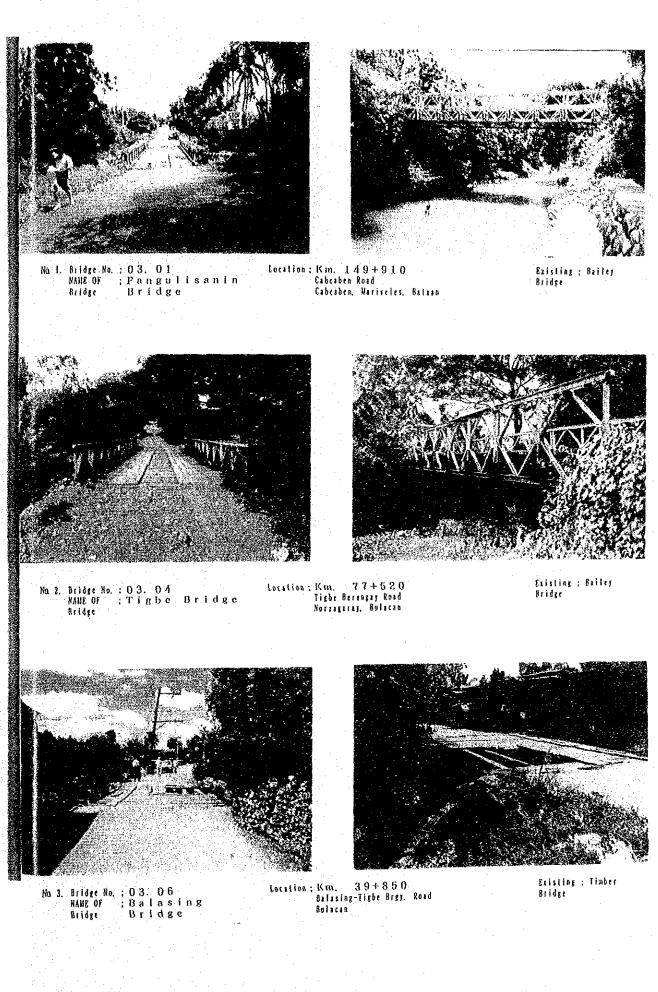

## PHOTOGRAPHS OF PHASE III BRIDGES

1

.

PHOTOGRAPHS OF GROUP 1 (27 BRIDGES)

Ň

10-2

(3/9)

Existing ; Bailey Bridge