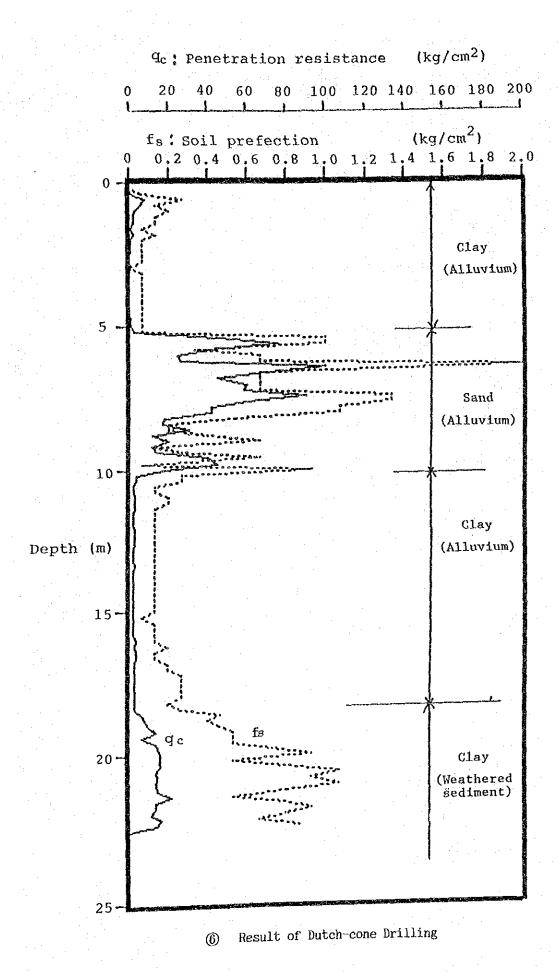

# 6. BASIC DATA AND RESULT OF NATURAL CONDITIONS SURVEY AT NIEUW AMSTERDAM SITE IN COMMENIJNE DISTRICT, EASTERN SURINAME

- ① Topographic Map
- ② Presipitation Map
- ③ Georogical Map
- (4) Riverbed Landform
- (5)-1 Discharge Survey
- (5)-2 Discharge Survey
- 6 Result of Dutch-cone Drilling
- 7-1 Previous Drilling Point
- ?-2 Result of Previous Drilling
- 7-3 Result of Previous Drilling
- (8) Maximum Acceleration of an Earthquake
- (9) Working Seimic Intensity and Maximum Acceleration and Ground