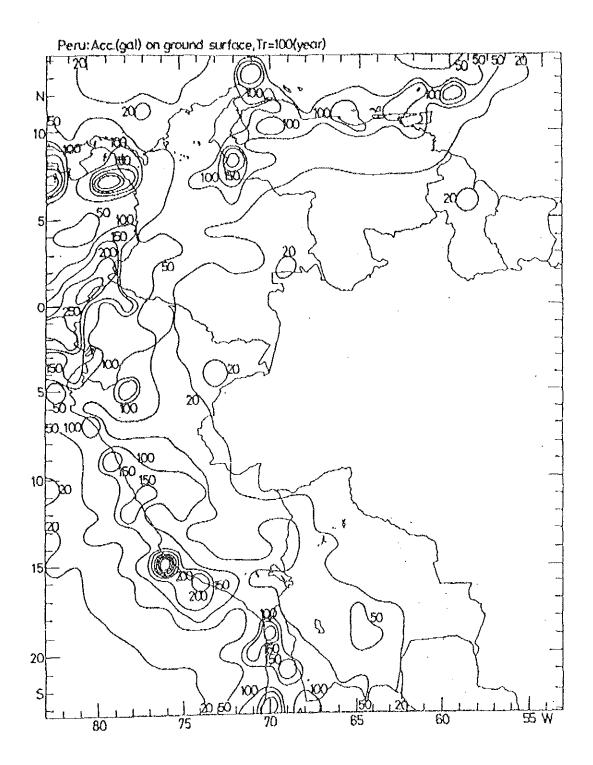

# 6. BASIC DATA AND RESULT OF NATURAL CONDITIONS SURVEY AT NIEUW AMSTERDAM SITE IN COMMENIJNE DISTRICT, EASTERN SURINAME

- ① Topographic Map
- ② Presipitation Map
- ③ Georogical Map
- (4) Riverbed Landform
- (5)-1 Discharge Survey
- (5)-2 Discharge Survey
- 6 Result of Dutch-cone Drilling
- 7-1 Previous Drilling Point
- ?-2 Result of Previous Drilling
- 7-3 Result of Previous Drilling
- (8) Maximum Acceleration of an Earthquake
- (9) Working Seimic Intensity and Maximum Acceleration and Ground