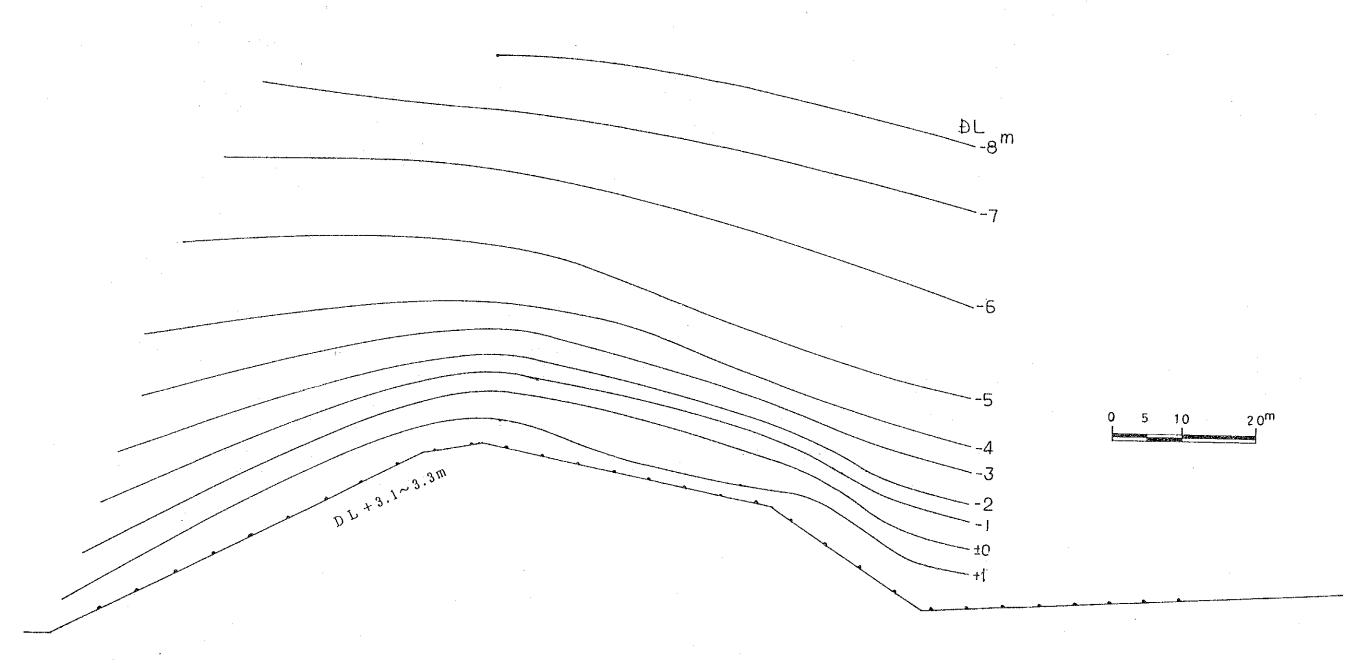

# 6. BASIC DATA AND RESULT OF NATURAL CONDITIONS SURVEY AT NIEUW AMSTERDAM SITE IN COMMENIJNE DISTRICT, EASTERN SURINAME

- ① Topographic Map
- ② Presipitation Map
- ③ Georogical Map
- (4) Riverbed Landform
- (5)-1 Discharge Survey
- (5)-2 Discharge Survey
- 6 Result of Dutch-cone Drilling
- 7-1 Previous Drilling Point
- ?-2 Result of Previous Drilling
- 7-3 Result of Previous Drilling
- (8) Maximum Acceleration of an Earthquake
- (9) Working Seimic Intensity and Maximum Acceleration and Ground