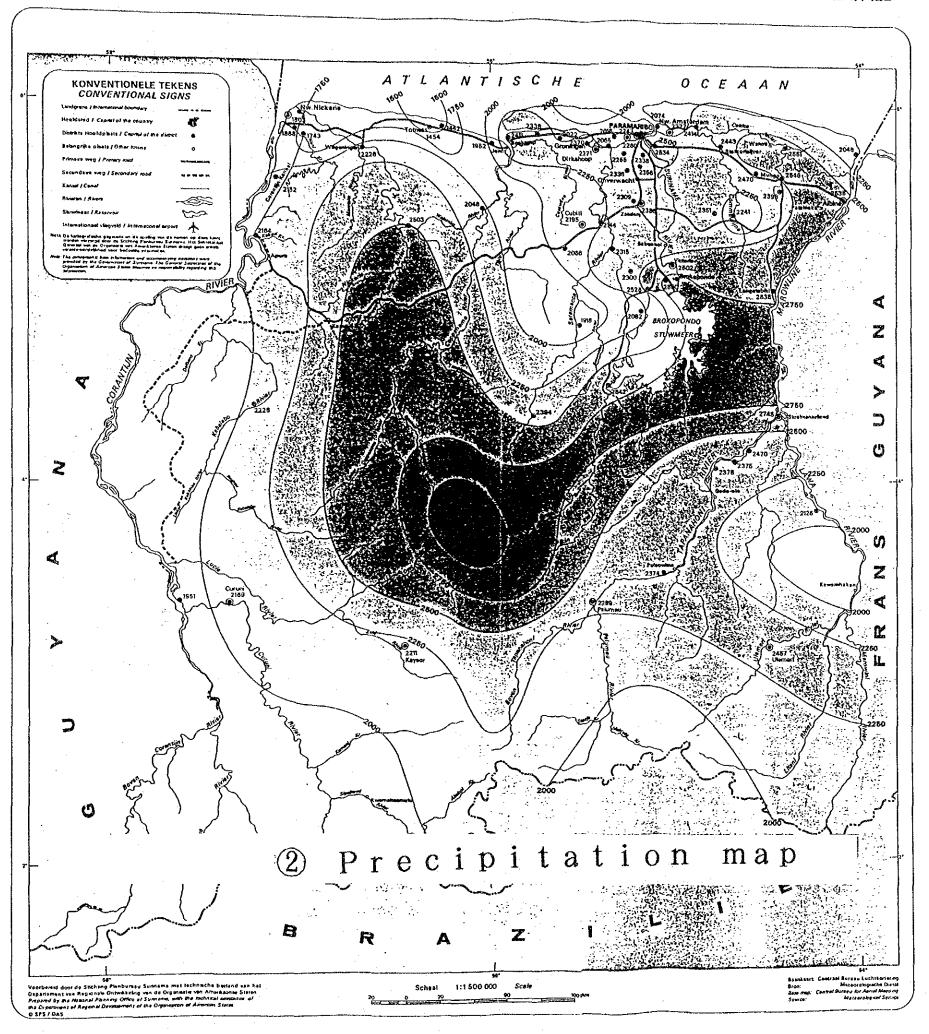

# 6. BASIC DATA AND RESULT OF NATURAL CONDITIONS SURVEY AT NIEUW AMSTERDAM SITE IN COMMENIJNE DISTRICT, EASTERN SURINAME

- ① Topographic Map
- ② Presipitation Map
- ③ Georogical Map
- (4) Riverbed Landform
- (5)-1 Discharge Survey
- (5)-2 Discharge Survey
- 6 Result of Dutch-cone Drilling
- 7-1 Previous Drilling Point
- ?-2 Result of Previous Drilling
- 7-3 Result of Previous Drilling
- (8) Maximum Acceleration of an Earthquake
- (9) Working Seimic Intensity and Maximum Acceleration and Ground