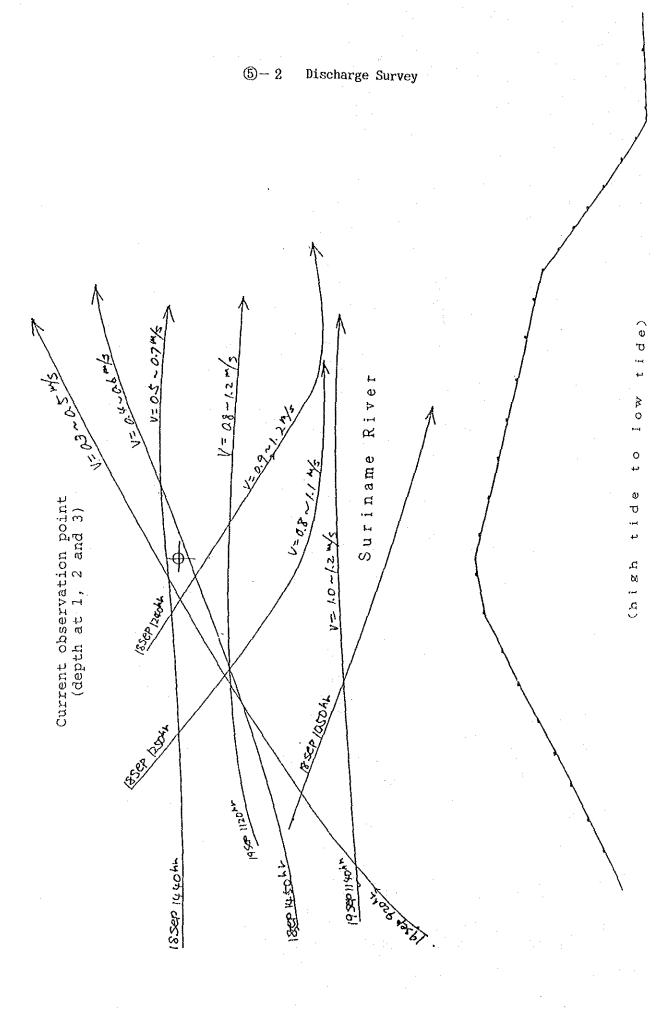

# 6. BASIC DATA AND RESULT OF NATURAL CONDITIONS SURVEY AT NIEUW AMSTERDAM SITE IN COMMENIJNE DISTRICT, EASTERN SURINAME

- ① Topographic Map
- ② Presipitation Map
- ③ Georogical Map
- (4) Riverbed Landform
- (5)-1 Discharge Survey
- (5)-2 Discharge Survey
- 6 Result of Dutch-cone Drilling
- 7-1 Previous Drilling Point
- ?-2 Result of Previous Drilling
- 7-3 Result of Previous Drilling
- (8) Maximum Acceleration of an Earthquake
- (9) Working Seimic Intensity and Maximum Acceleration and Ground