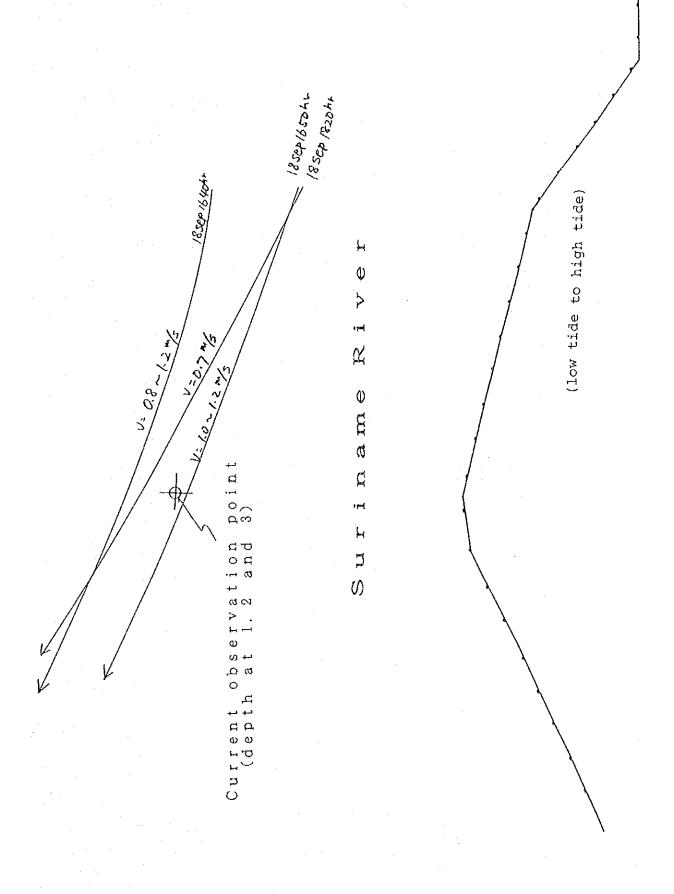

# 6. BASIC DATA AND RESULT OF NATURAL CONDITIONS SURVEY AT NIEUW AMSTERDAM SITE IN COMMENIJNE DISTRICT, EASTERN SURINAME

- ① Topographic Map
- ② Presipitation Map
- ③ Georogical Map
- (4) Riverbed Landform
- (5)-1 Discharge Survey
- (5)-2 Discharge Survey
- 6 Result of Dutch-cone Drilling
- 7-1 Previous Drilling Point
- ?-2 Result of Previous Drilling
- 7-3 Result of Previous Drilling
- (8) Maximum Acceleration of an Earthquake
- (9) Working Seimic Intensity and Maximum Acceleration and Ground