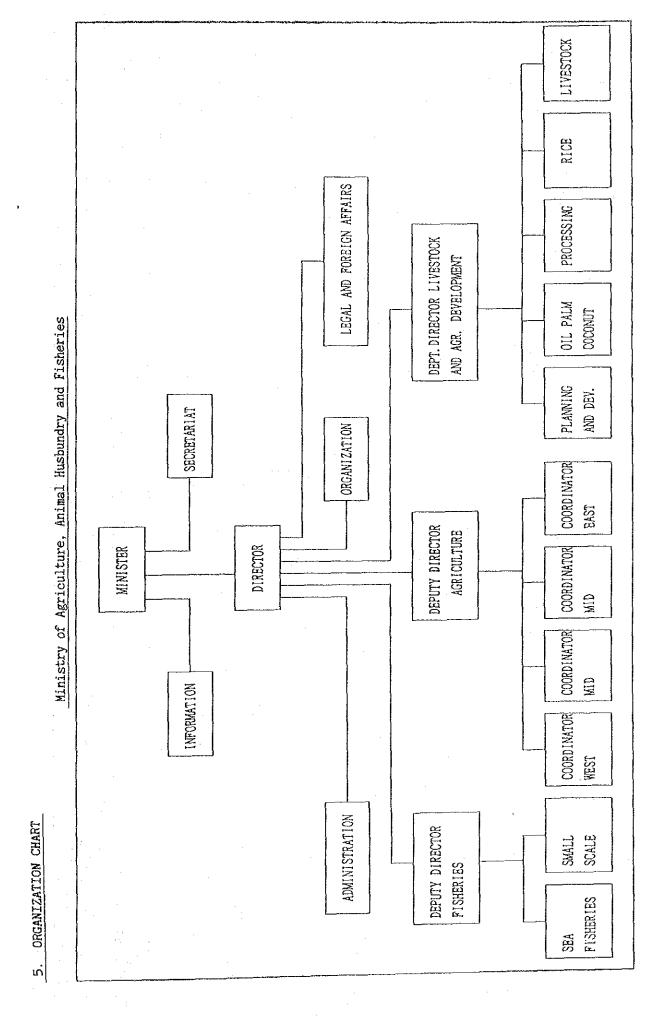

# 4. LIST OF THE PERSONS CONCERNED

|                                                                          | NAME                                                | POSITION & SPECIFICATION                                       | NOTE                                   |
|--------------------------------------------------------------------------|-----------------------------------------------------|----------------------------------------------------------------|----------------------------------------|
| MINISTRY OF<br>AGRICULTURE, ANIMAL<br>HUSBANDRY AND                      | MR.SAIMIN REDJOSENTONO MR.W.ESAJAS MR.CORNELIS S.H. | MINISTER DEPUTY MINISTER POLICY ADVISOR                        |                                        |
| FISHERIES                                                                | ARDJOSEMITO<br>MR.G.SOERJOESING                     | PERMANENT SECRETARY                                            |                                        |
|                                                                          | MR.R.LIEUW A JOE                                    | ACTING PERMANENT SECRETARY/DEPUTY DIRECTOR LINESTOCK           | CHAIRMAN OF<br>THE SAIL BOARD          |
|                                                                          | MR.H.LIONARONS                                      | DIRECTOR LIVESTOCK DEPUTY DIRECTOR FISHERIES/COORDINATOR       | MEETING                                |
|                                                                          | MR.H.MADARIE                                        | PLANNING AND DEVELOPMENT<br>COORDINATOR ARTISANAL<br>FISHERIES |                                        |
|                                                                          | MR.H.NARAIN                                         | HEAD DIVISION OF<br>AGRICULTURE ENGINEERING                    | NIEUW NICKERIE<br>PROJECT<br>ASSISTANT |
|                                                                          | MR.D.NASH                                           | ASSISTANT OF AGRICULTURE ENGINEERING                           |                                        |
|                                                                          | MR.R.SEWRATAN                                       | ASSISTANT OF AGRICULTURE ENGINEERING                           |                                        |
| MINISTRY OF FOREIGN                                                      | MR.E.SEDOC<br>MR.KENRICH TEXEL                      | MINISTER<br>CHIEF OF THE CABINET                               |                                        |
| 11 1 1111111                                                             | MRS.A.BUSKHARDT<br>MR.SYLVESTER                     | DESK OFFICER ASIA/AFRICA INFORMATION DESK                      | **                                     |
|                                                                          | MR.GLENN ALWART                                     | DEPUTY HEAD ASIAN/AFRICAN DEPT.                                |                                        |
| NATIONAL PLANNING<br>OFFICE                                              | DRS.IWAN E KORTRAM                                  | DIRECTOR/CABINET OF THE VICE-PRESIDENT                         |                                        |
|                                                                          | MR.P.RATCHASING                                     | RESPONSIBLE FISHERIES<br>SECTOR                                | •                                      |
|                                                                          | MR.M.WILLEMS                                        | HEAD PRODUCTION PLANNING DIVISION                              |                                        |
|                                                                          | MRS.VALSTEIN CYNTHIA MR.BREEVELD JOHANNES           | COORDINATOR EUROPIAN DEVELOPMENT FUND UNDP LIAISON OFFICER     |                                        |
| DIRECT COMMISSION                                                        | MR.GITOROEMALISO                                    | DISTRICT COMMISSIONER                                          |                                        |
| OF COMMENIANE                                                            | MR.SOUPRAYEN MR.BHAGWANBALI MRS.T.KARIEM SAMSOEDIEN | DISTRICT SECRETARY DISTRICT SECRETARY                          |                                        |
| COMMEWIJNE<br>FISHERIES DIVISION<br>OF MINISTRY OF<br>AGRICULTURE A.H.F. | MR.H.KNOPPEL<br>MR.MOHAN                            | CHIEF OF BRANCH OFFICE<br>DEPUTY CHIEF OF THE<br>OFFICE        |                                        |
| FISHERIES DIVISION<br>OF MINISTRY AGRI-                                  | MR.CHARLIER PIERRE MR.THAKOERSINGH                  | BIOLOGIST RESPONSIBLE FOR PROJECT BOSKAMP                      |                                        |