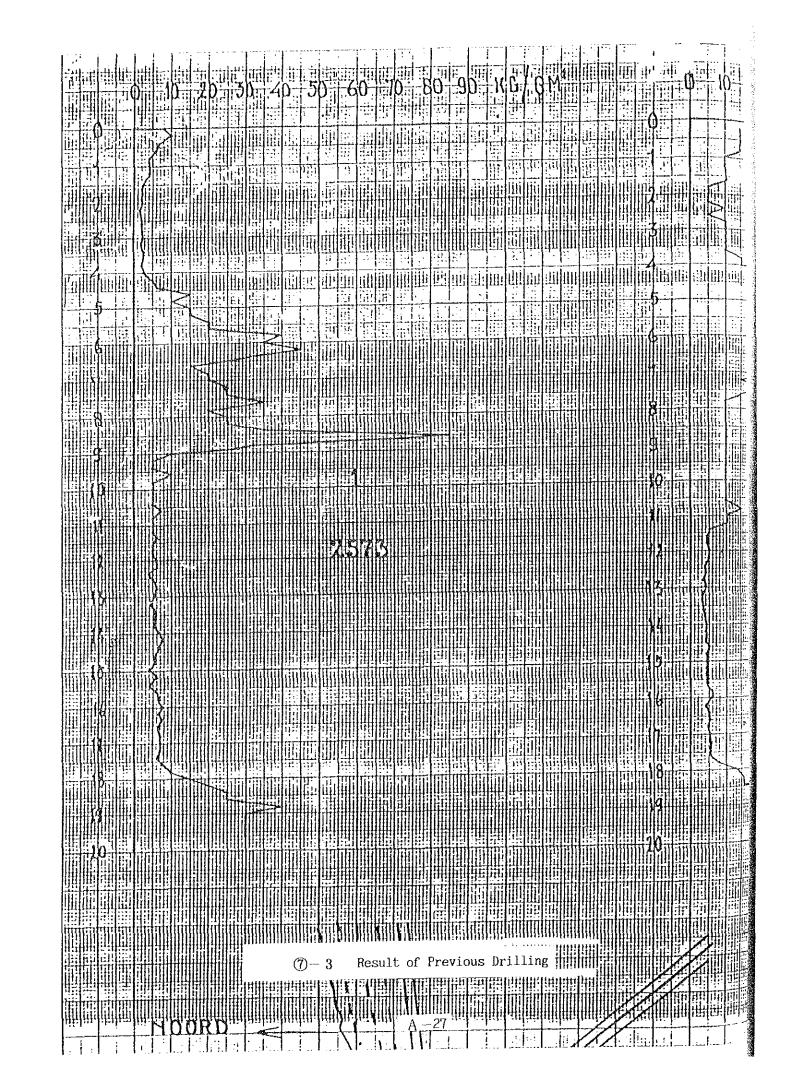

# 6. BASIC DATA AND RESULT OF NATURAL CONDITIONS SURVEY AT NIEUW AMSTERDAM SITE IN COMMENIJNE DISTRICT, EASTERN SURINAME

- ① Topographic Map
- ② Presipitation Map
- ③ Georogical Map
- (4) Riverbed Landform
- (5)-1 Discharge Survey
- (5)-2 Discharge Survey
- 6 Result of Dutch-cone Drilling
- 7-1 Previous Drilling Point
- ?-2 Result of Previous Drilling
- 7-3 Result of Previous Drilling
- (8) Maximum Acceleration of an Earthquake
- (9) Working Seimic Intensity and Maximum Acceleration and Ground