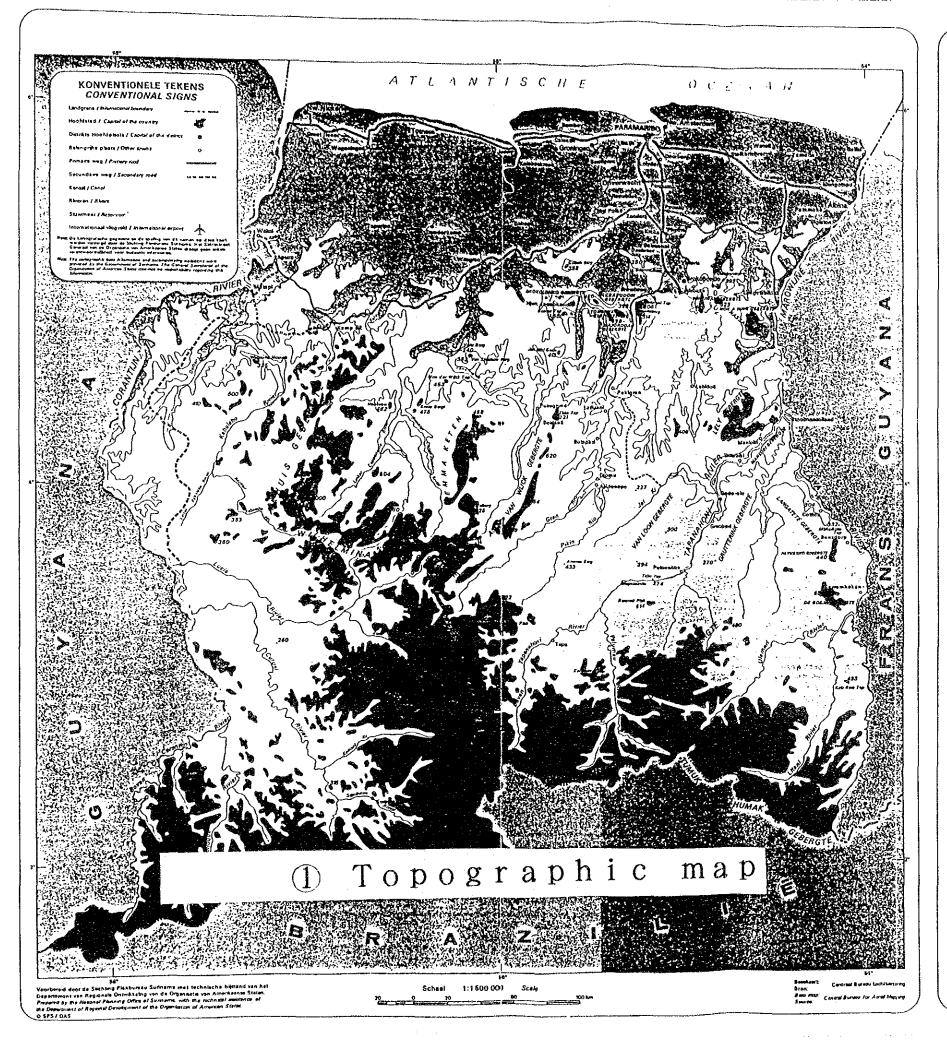

# 6. BASIC DATA AND RESULT OF NATURAL CONDITIONS SURVEY AT NIEUW AMSTERDAM SITE IN COMMENIJNE DISTRICT, EASTERN SURINAME

- ① Topographic Map
- ② Presipitation Map
- ③ Georogical Map
- (4) Riverbed Landform
- (5)-1 Discharge Survey
- (5)-2 Discharge Survey
- 6 Result of Dutch-cone Drilling
- 7-1 Previous Drilling Point
- ?-2 Result of Previous Drilling
- 7-3 Result of Previous Drilling
- (8) Maximum Acceleration of an Earthquake
- (9) Working Seimic Intensity and Maximum Acceleration and Ground