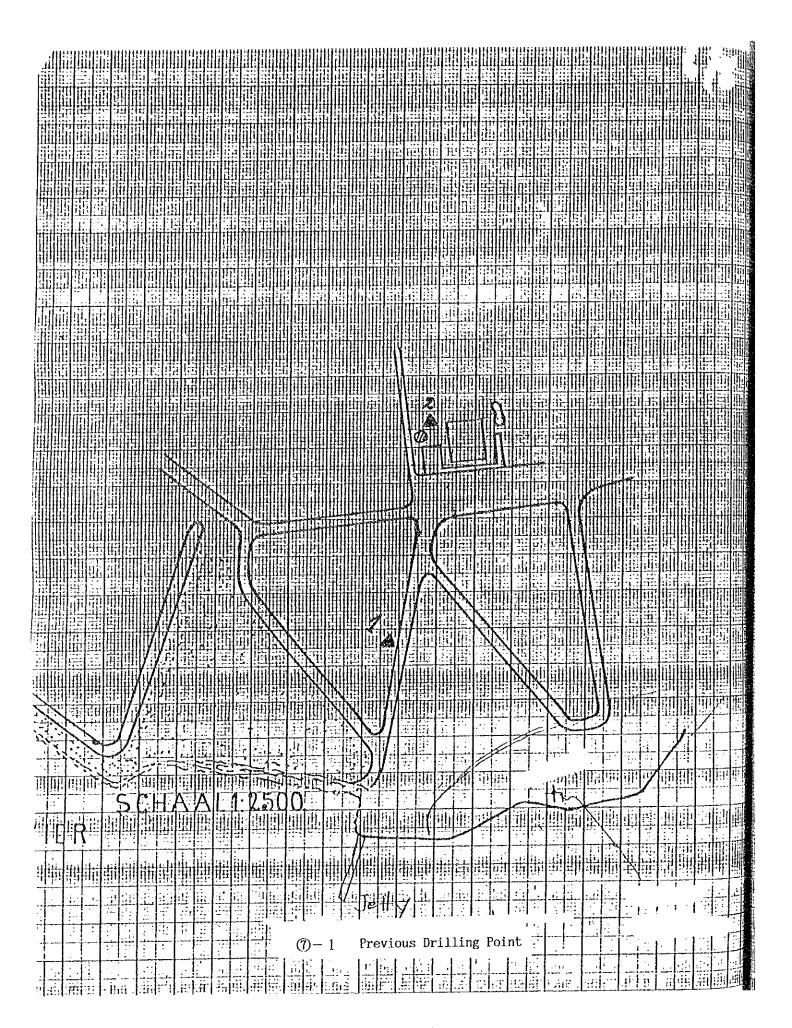

# 6. BASIC DATA AND RESULT OF NATURAL CONDITIONS SURVEY AT NIEUW AMSTERDAM SITE IN COMMENIJNE DISTRICT, EASTERN SURINAME

- ① Topographic Map
- ② Presipitation Map
- ③ Georogical Map
- (4) Riverbed Landform
- (5)-1 Discharge Survey
- (5)-2 Discharge Survey
- 6 Result of Dutch-cone Drilling
- 7-1 Previous Drilling Point
- ?-2 Result of Previous Drilling
- 7-3 Result of Previous Drilling
- (8) Maximum Acceleration of an Earthquake
- (9) Working Seimic Intensity and Maximum Acceleration and Ground