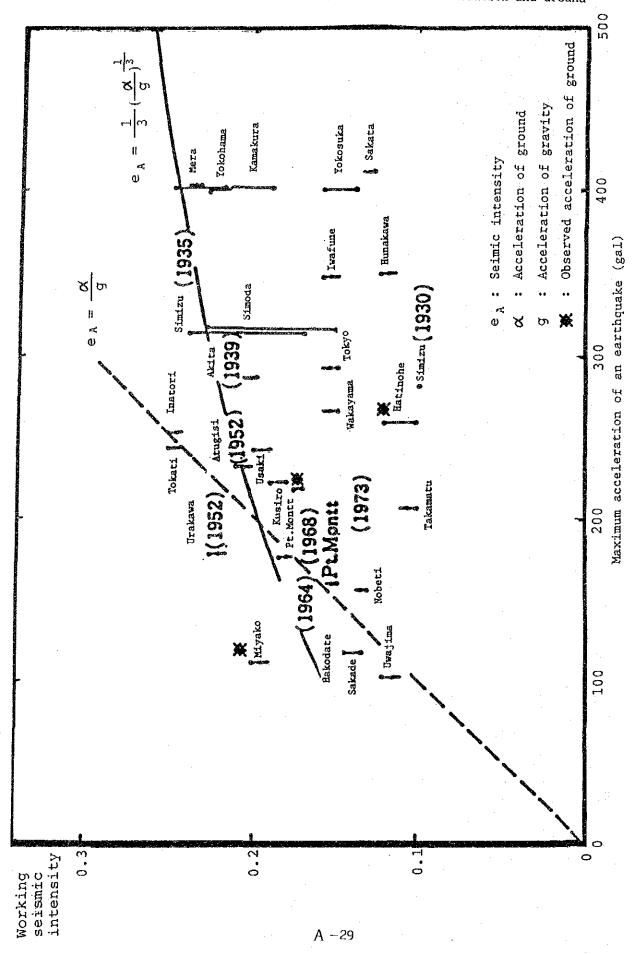

# 6. BASIC DATA AND RESULT OF NATURAL CONDITIONS SURVEY AT NIEUW AMSTERDAM SITE IN COMMENIJNE DISTRICT, EASTERN SURINAME

- ① Topographic Map
- ② Presipitation Map
- ③ Georogical Map
- (4) Riverbed Landform
- (5)-1 Discharge Survey
- (5)-2 Discharge Survey
- 6 Result of Dutch-cone Drilling
- 7-1 Previous Drilling Point
- ?-2 Result of Previous Drilling
- 7-3 Result of Previous Drilling
- (8) Maximum Acceleration of an Earthquake
- (9) Working Seimic Intensity and Maximum Acceleration and Ground