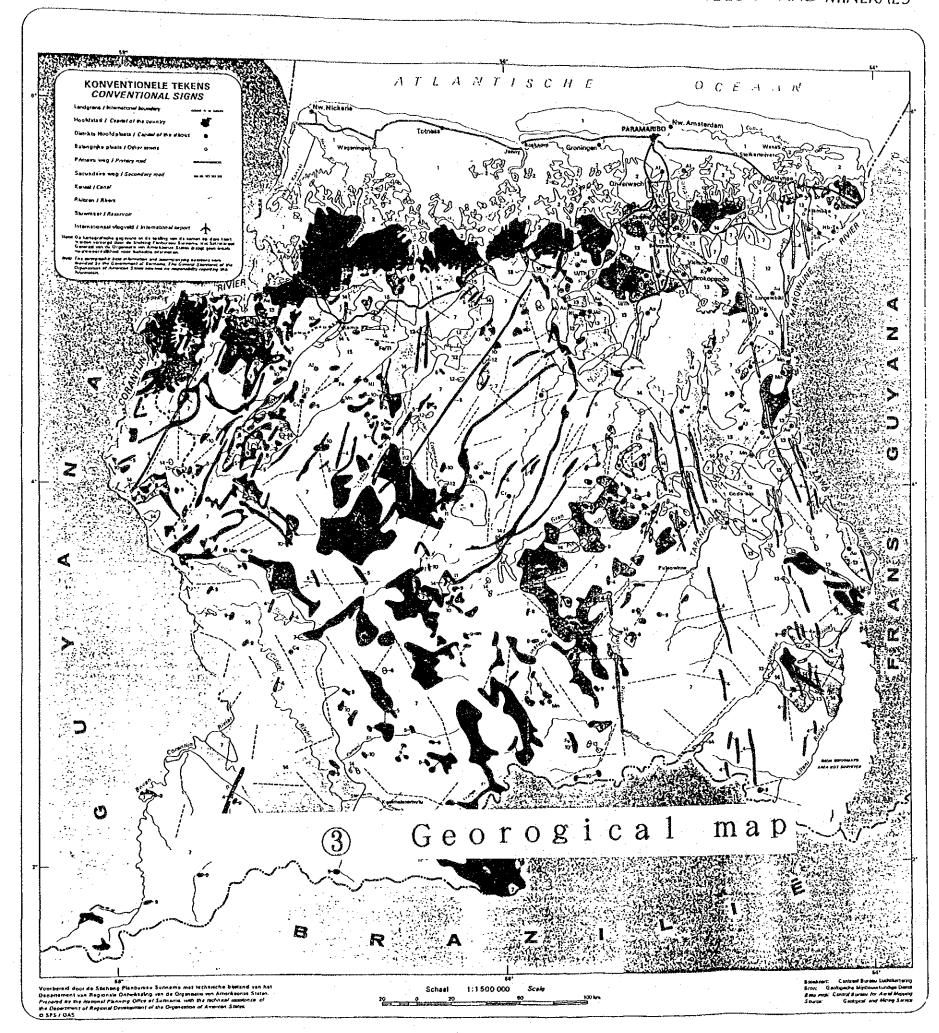

# 6. BASIC DATA AND RESULT OF NATURAL CONDITIONS SURVEY AT NIEUW AMSTERDAM SITE IN COMMENIJNE DISTRICT, EASTERN SURINAME

- ① Topographic Map
- ② Presipitation Map
- ③ Georogical Map
- (4) Riverbed Landform
- (5)-1 Discharge Survey
- (5)-2 Discharge Survey
- 6 Result of Dutch-cone Drilling
- 7-1 Previous Drilling Point
- ?-2 Result of Previous Drilling
- 7-3 Result of Previous Drilling
- (8) Maximum Acceleration of an Earthquake
- (9) Working Seimic Intensity and Maximum Acceleration and Ground