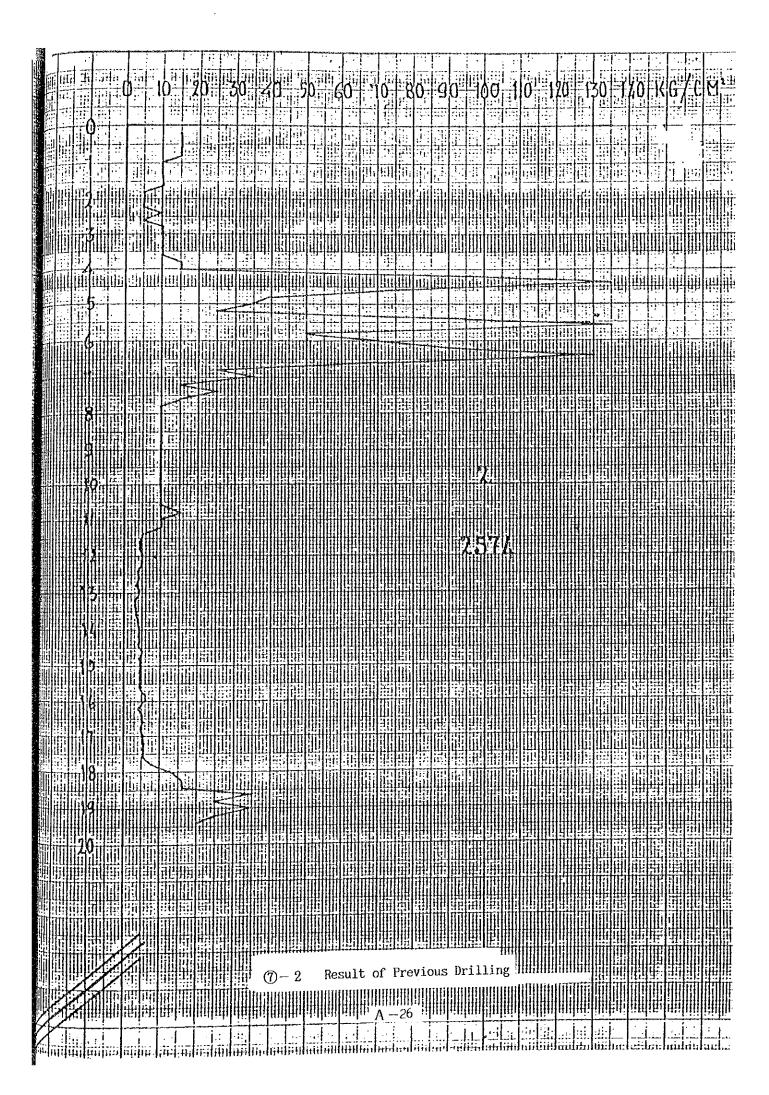

# 6. BASIC DATA AND RESULT OF NATURAL CONDITIONS SURVEY AT NIEUW AMSTERDAM SITE IN COMMENIJNE DISTRICT, EASTERN SURINAME

- ① Topographic Map
- ② Presipitation Map
- ③ Georogical Map
- (4) Riverbed Landform
- (5)-1 Discharge Survey
- (5)-2 Discharge Survey
- 6 Result of Dutch-cone Drilling
- 7-1 Previous Drilling Point
- ?-2 Result of Previous Drilling
- 7-3 Result of Previous Drilling
- (8) Maximum Acceleration of an Earthquake
- (9) Working Seimic Intensity and Maximum Acceleration and Ground