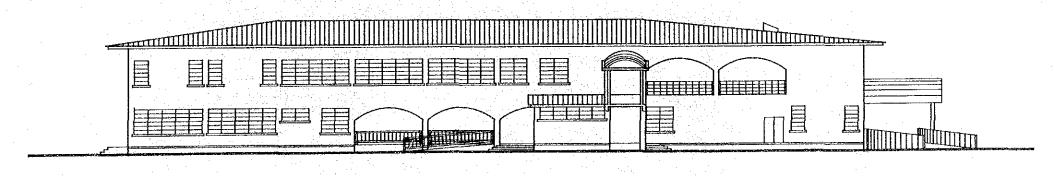

Exterior Walls: Columns and beams will be constructed of reinforced concrete, and the exterior walls Application will be normally constructed of concrete blocks. Exteriors are generally painted. However, spray painting is considered more State of the property of suitable in view of water-tightness and weather resistance. In this project the exterior walls will be constructed of concrete with a spray paint finish over the additional transfer of the comment mortar trowelled finish or with decorated bricks directly over the concrete blocks.

Windows:

Aluminium louvered windows (locally called "Jalousie") will be provided for major exterior openings. Since the louvered windows have been used in most openings in the existing hospitals, maintenance problems have not occurred. The windows at ground floor will be protected with aluminium security bars on the exterior, and all windows are covered with insect screen.