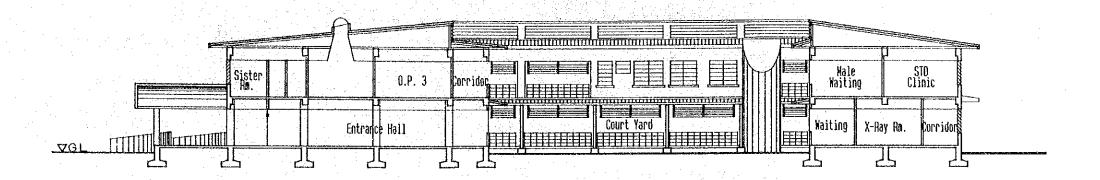

#### Lae (Angau Memorial) Hospital

 New access road from Markham Road, the City main road, to service areas and a bypass to the existing nursing school. • An access between the existing parking lot and the main entrance of New Central Building.