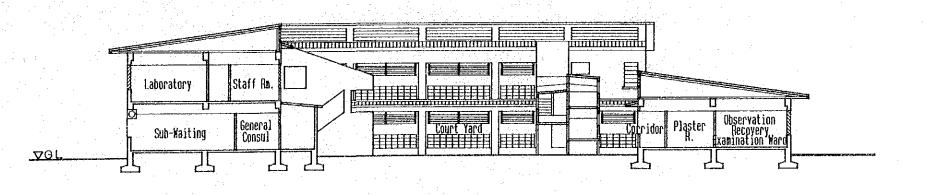

#### Lae (Angau Memorial) Hospital

 New access road from Markham Road, the City main road, to service areas and a bypass to the existing nursing school. • An access between the existing parking lot and the main entrance of New Central Building.