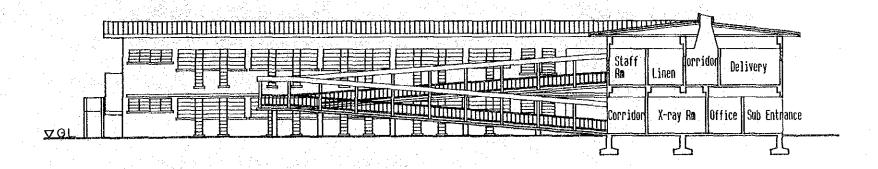

#### Examination Department

X-Ray Room

Existing equipment is very old, made in 1975, and has exceeded the normal service life. Relocation may be very hard. This equipment will be reused by the Gynaetrical and Obstetrical Ward for as long as possible.

#### Examination Department

X-ray Room

Existing equipment is deteriorated and not adequate for relocation. Replacement is necessary.

Dark Room

The equipment is fixed to the building and is old and deteriorated. Developing unit will be provided.

#### Examination Department

X-ray Room

Existing radiograph equipment is badly deteriorated, malfunctioned, and required of replacement with similar equipment.