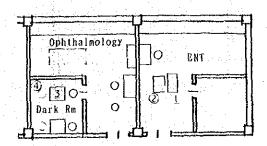

Specialist Clinics

Internal Medicine: Existing equipment will be replaced.

Operating Theatre

Existing equipment will be replaced.

ENT

New treatment units will be provided.

Ophthalmology

New treatment units will be provided. And had been selled a

Dark Room

The equipment is fixed to the building and is deteriorated due to age. New equipment will be provided.

Pathology

All equipment except the testing table is relocated.