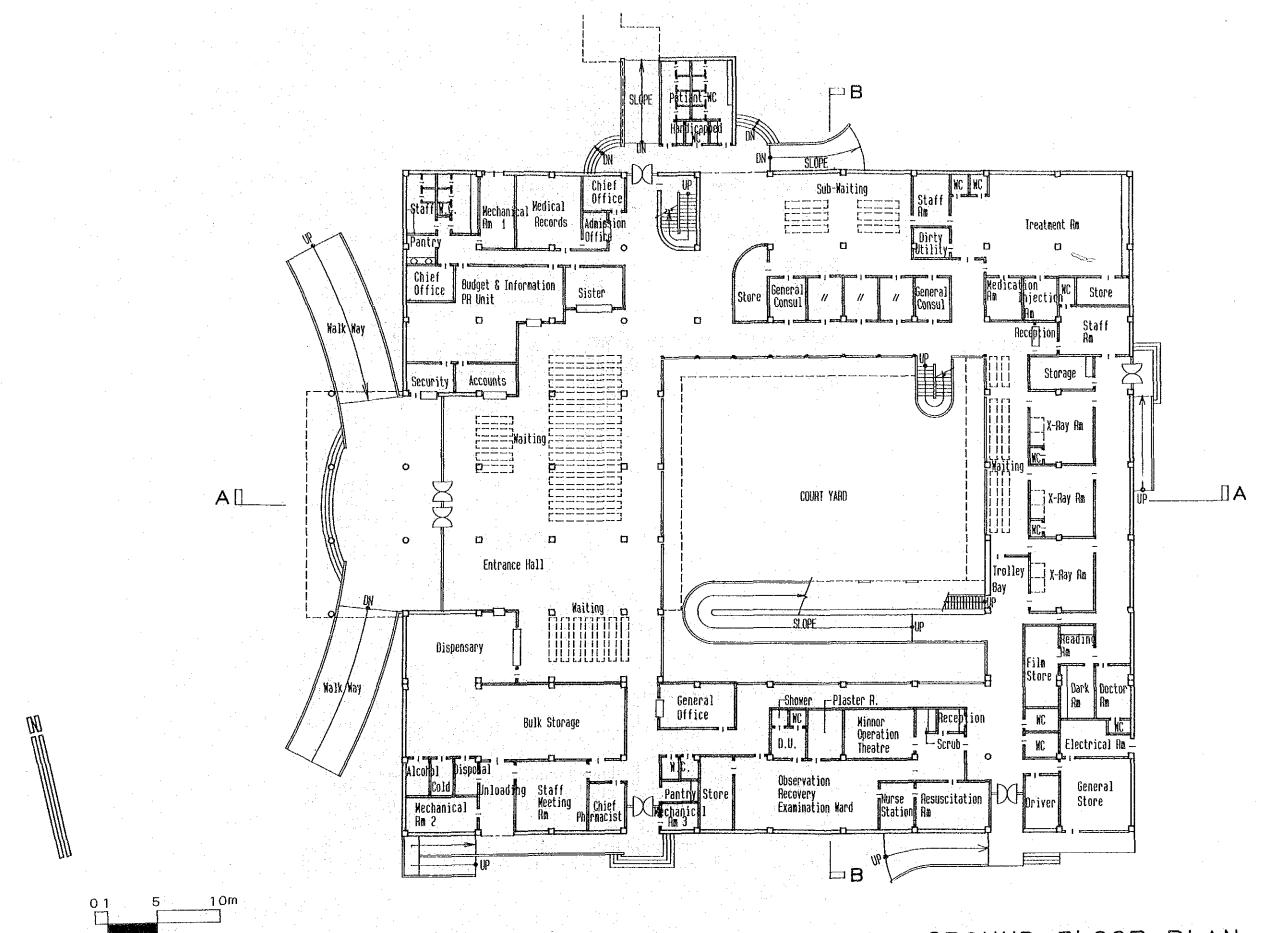

#### 4-3-6 Exterior Site Plan

The exterior plans are limited to the minimum necessary for assuring an accessible way to the project facilities as stated below:

#### Lae (Angau Memorial) Hospital

 New access road from Markham Road, the City main road, to service areas and a bypass to the existing nursing school. • An access between the existing parking lot and the main entrance of New Central Building.

#### Mt. Hagen Hospital

- · Areas around the entrance of New MCH and OPD Buildings.
- Connecting road between the existing operating theatre and New MCH Building.

Between the Company of the

Access road to the Bulk Store in New OPD Building.