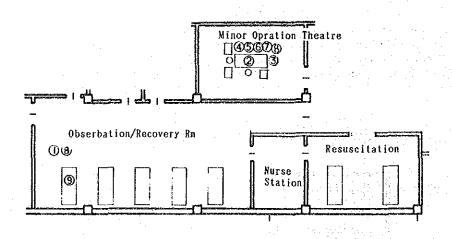

#### Operating Department

Operating Theatre

The existing operating therapies will be reused by the Gynaetrical and Obstetrical Ward. It may be necessary to provide new equipment required to achieve its mission.

Resuscitation Room

Six new units will be provided.