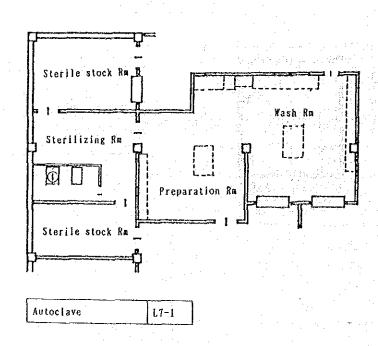

| Operating Department                          |       |
|-----------------------------------------------|-------|
| (Operating Theatre)                           |       |
| Operating table                               | L6-1  |
| Anaesthetic instrument (major operation)      | ь6-2  |
| Shadowless lamp                               | L6-3  |
| Defibrillator                                 | L6-4  |
| Portable spot light                           | L6-5  |
| Suction device                                | L6-6  |
| and others                                    |       |
| (Central Supply)                              |       |
| High pressure steam steriliser                | L7-1  |
| (Resuscitation Room)                          |       |
| ECG monitor                                   | L8-1  |
| Defribrillator                                | L8-2  |
| Resuscitation bed (2 crank beds)              | L8-3  |
| Infusion pump                                 | L8-7  |
| Emergency cart with emergency sets and        |       |
| drip stands, and others                       |       |
|                                               |       |
| Administration Department                     |       |
| (Medical Records Room)                        |       |
| Medical record rack unit                      | L9-1  |
|                                               |       |
| Mt. Hagen Hospital                            |       |
|                                               |       |
| Outpatient Department                         |       |
|                                               |       |
| Special Outpatient                            |       |
| Internal Medicine                             |       |
| Minimum necessary equipment is not available. | Basic |
|                                               | DUUTO |
| equipment must be provided.                   |       |
| Surgery                                       |       |