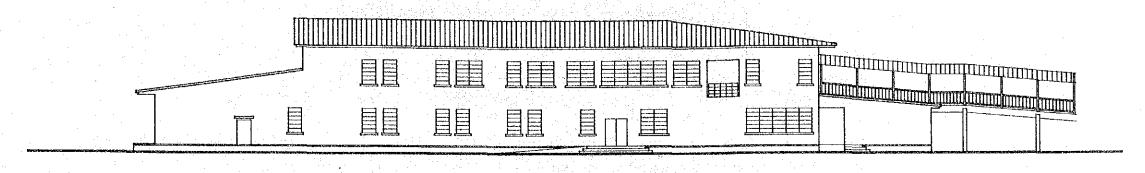

Exterior Walls: Columns and beams will be constructed of reinforced concrete, and the exterior walls Application will be normally constructed of concrete blocks. Exteriors are generally painted. However, spray painting is considered more State of the property of suitable in view of water-tightness and weather resistance. In this project the exterior walls will be constructed of concrete with a spray paint finish over the additional transfer of the comment mortar trowelled finish or with decorated bricks directly over the concrete blocks.

Windows:

Aluminium louvered windows (locally called "Jalousie") will be provided for major exterior openings. Since the louvered windows have been used in most openings in the existing hospitals, maintenance problems have not occurred. The windows at ground floor will be protected with aluminium security bars on the exterior, and all windows are covered with insect screen.