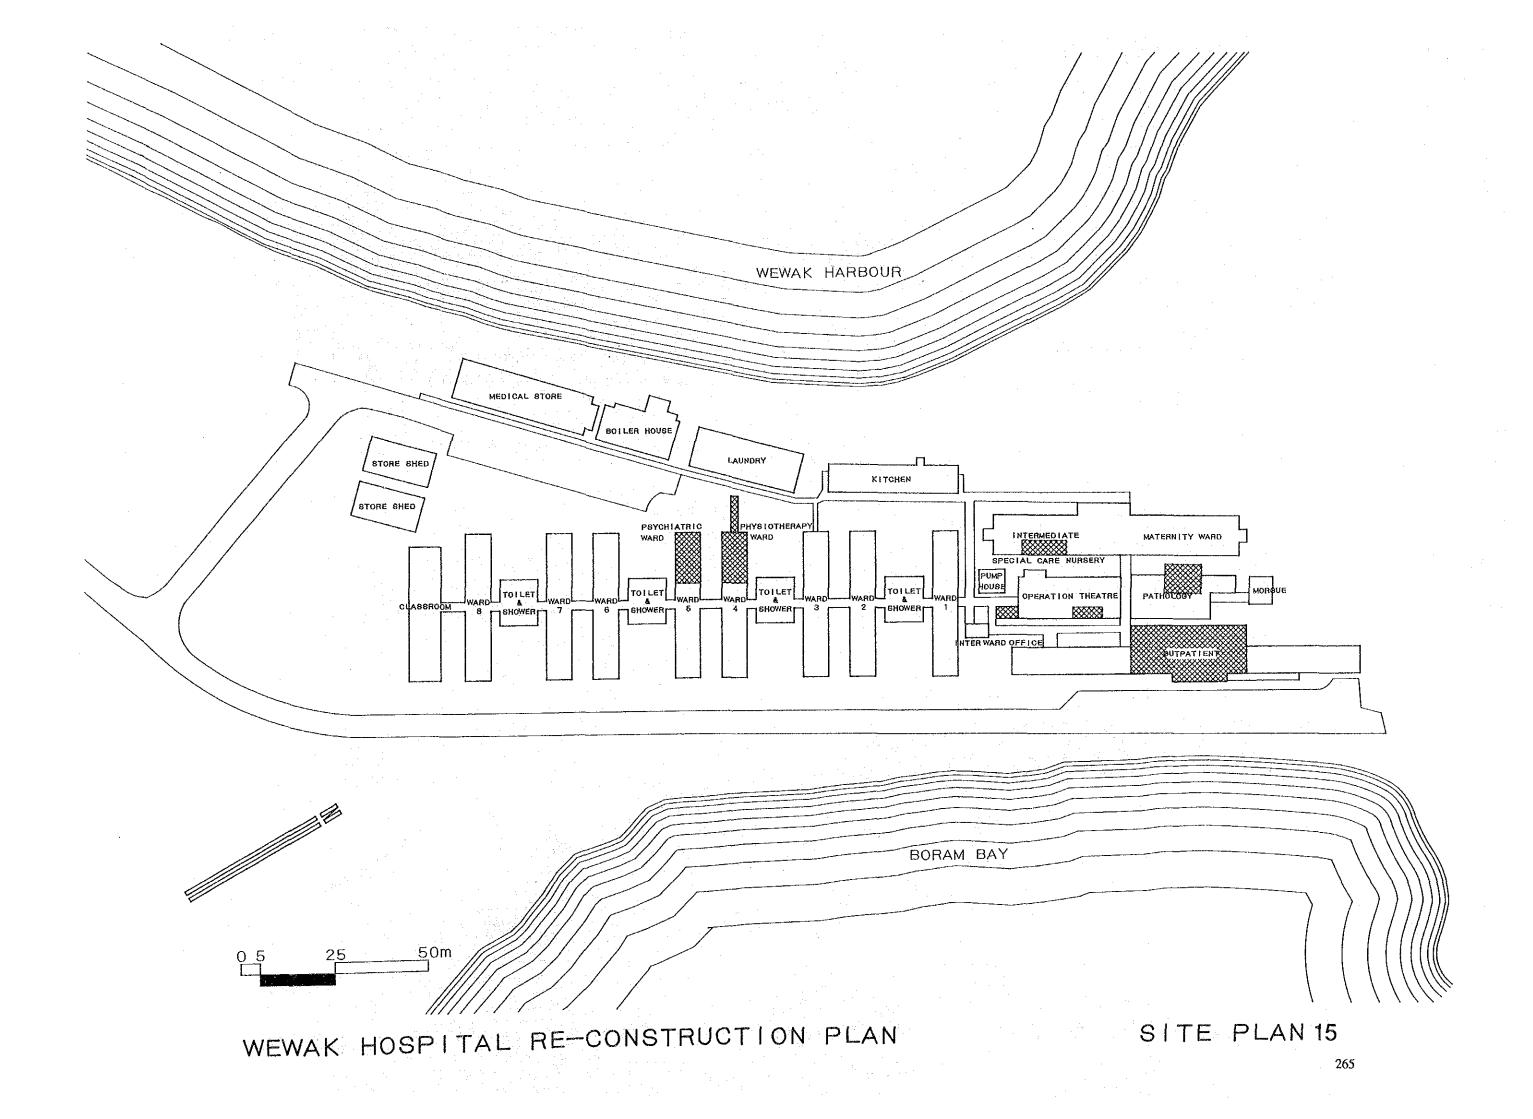

#### (3) Wewak Hospital

#### Outpatient Department

Clinic Room

Equipment needs to be supplemented. Emergency Treatment Room

Equipment needs to be supplemented.

#### Dispensary Department

Dispensing Room

Dispensing tables will be provided. All other equipment will be relocated for reuse.

#### Examination Department

X-ray Room

Existing radiograph equipment is badly deteriorated, malfunctioned, and required of replacement with similar equipment.

#### Pathology

Autoclave, testing table, draft chamber need replacement. All other existing equipment will be relocated for reuse.

#### Inpatients Ward

Physiotherapy: Health services are often interrupted for lack of equipment. Supplement is urgently necessary.

Major Equipment Supply List