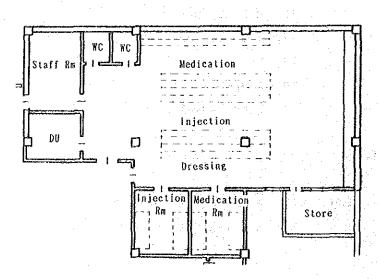

#### Dispensary Department

Dispensary

All existing equipment will be reused except a new dispensing table to be provided.

Contractor (1) to be and foreigner

#### Examination Department

X-Ray Room

Existing equipment is very old, made in 1975, and has exceeded the normal service life. Relocation may be very hard. This equipment will be reused by the Gynaetrical and Obstetrical Ward for as long as possible.

Dark Room

The equipment is fixed to the building and is deteriorated due to age. New equipment will be provided.

Pathology

All equipment except the testing table is relocated.