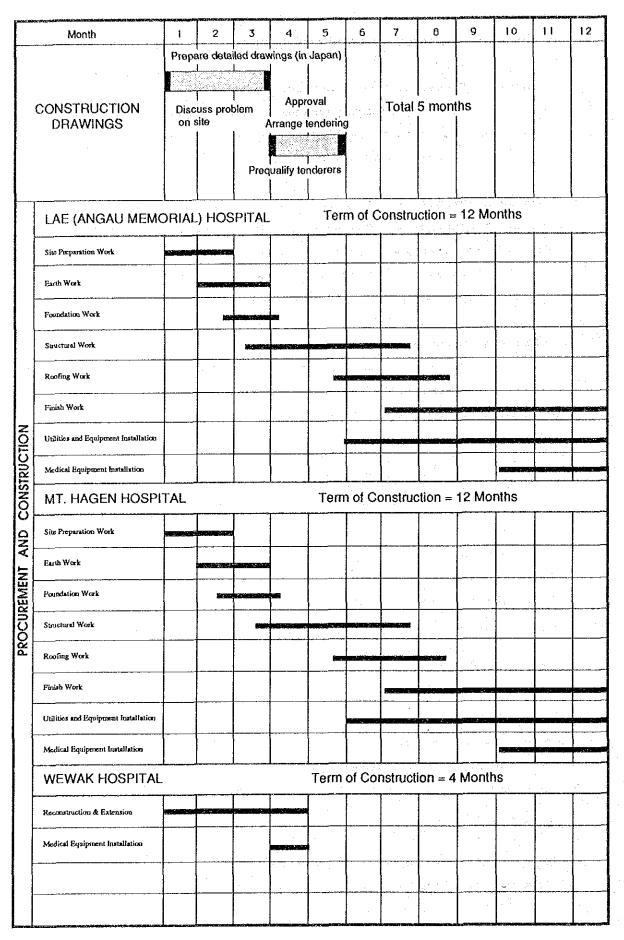

tages the second stage of the

化二十二烷 化二十二烷 医二氏性 医二氏性神经炎 化二烷基甲基磺基甲基甲基甲基甲基

The work, after the E/N have been completed, is classified into three phases as stated below. The overall work will be progressed

as shown on the schedule on the next sheet.

- Phase 1: Preparation of Construction Drawings

  Tender document packages will be prepared based on
  this report. Estimated time of completion is
  approximately 3 months.
- Phase 2: Prequalification and Tender

  Estimated time frame is approximately 2 months for tender announcement, prequalification of prospective tenderers, review of estimated construction cost, witness to contract agreement.
- Phase 3: Construction

  Estimated time of completion is approximately 12

  months including installation and operational testing of equipment.



# 4-4-8 Estimated Project Cost (PNG)

Estimated Project Cost to be borne by the Government of PNG:

125,700 Kina

# Breakdown of Cost to be borne by PNG

Demolish and remove existing facilities, and prepare sites for construction:

| 1) | Lae (Angau Memorial) Hospital | 25,500 | Kina |
|----|-------------------------------|--------|------|
| 2) | Mt. Hagen Hospital            | 31,600 | •    |

Sub Total:

57,100 Kina

## Major Work

## 1) Lae (Angau Memorial) Hospital

| • | Provide power source (primary  |        |      |
|---|--------------------------------|--------|------|
|   | power from pole to substation) | 11,500 | Kina |
| • | Reroute 11 kV wiring           | 5,500  |      |
| • | Reroute water supply piping    | 6,700  |      |

#### 2) Mt. Hagen Hospital

|   | Provide power