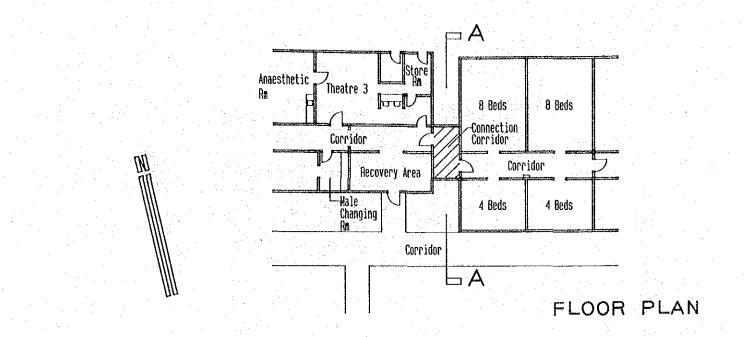

#### Operating Department

Operating Theatre

The existing operating therapies will be reused by the Gynaetrical and Obstetrical Ward. It may be necessary to provide new equipment required to achieve its mission.

Resuscitation Room

Six new units will be provided.