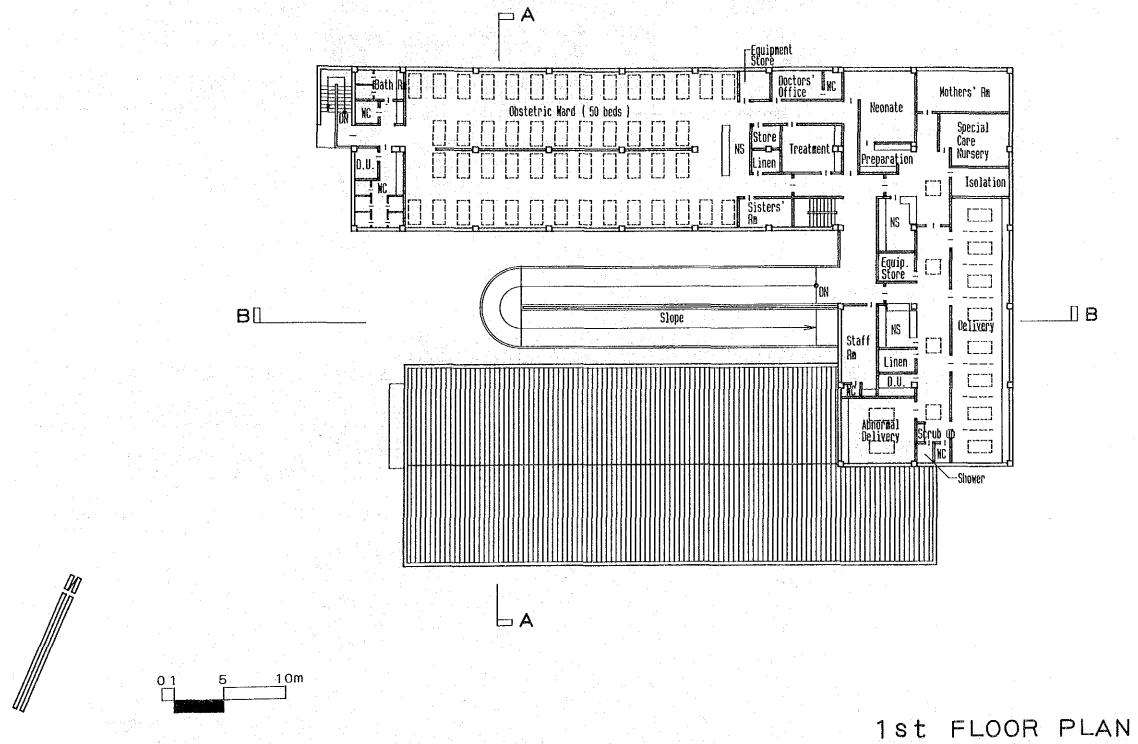

#### Inpatient Wards

Paediatric Building

Children's beds (2,060 x 910 x 510) must be provided. Obstetric Ward

Adult's beds  $(2,060 \times 910 \times 700)$  must be provided. Delivery Room

Delivery beds need to be supplemented. All other existing equipment will be relocated for reuse.

Neonate Room

Neonate beds need to be supplemented.

ICU Room Most of the existing equipment will be relocated for