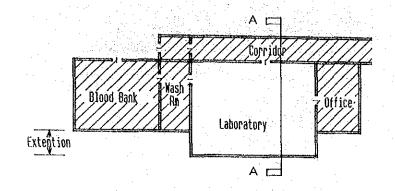

#### 4-3-6 Exterior Site Plan

The exterior plans are limited to the minimum necessary for assuring an accessible way to the project facilities as stated below:

#### Lae (Angau Memorial) Hospital

 New access road from Markham Road, the City main road, to service areas and a bypass to the existing nursing school. • An access between the existing parking lot and the main entrance of New Central Building.

#### Mt. Hagen Hospital

- · Areas around the entrance of New MCH and OPD Buildings.
- Connecting road between the existing operating theatre and New MCH Building.

Between the Company of the

Access road to the Bulk Store in New OPD Building.