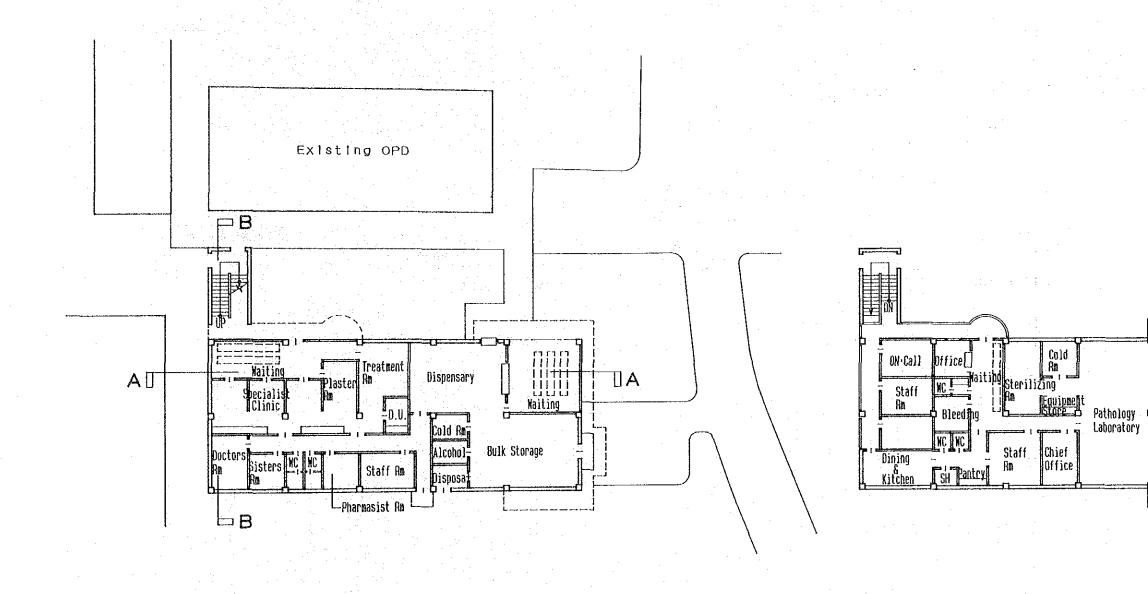

#### Lae (Angau Memorial) Hospital

 New access road from Markham Road, the City main road, to service areas and a bypass to the existing nursing school. • An access between the existing parking lot and the main entrance of New Central Building.

#### Mt. Hagen Hospital

- · Areas around the entrance of New MCH and OPD Buildings.
- Connecting road between the existing operating theatre and New MCH Building.

Between the Company of the

Access road to the Bulk Store in New OPD Building.