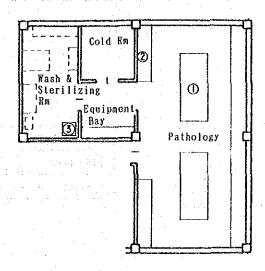

Dark Room

The equipment is fixed to the building and is deteriorated due to age. New equipment will be provided.

Pathology

All equipment except the testing table is relocated.

#### Operating Department

Operating Theatre

The existing operating therapies will be reused by the Gynaetrical and Obstetrical Ward. It may be necessary to provide new equipment required to achieve its mission.