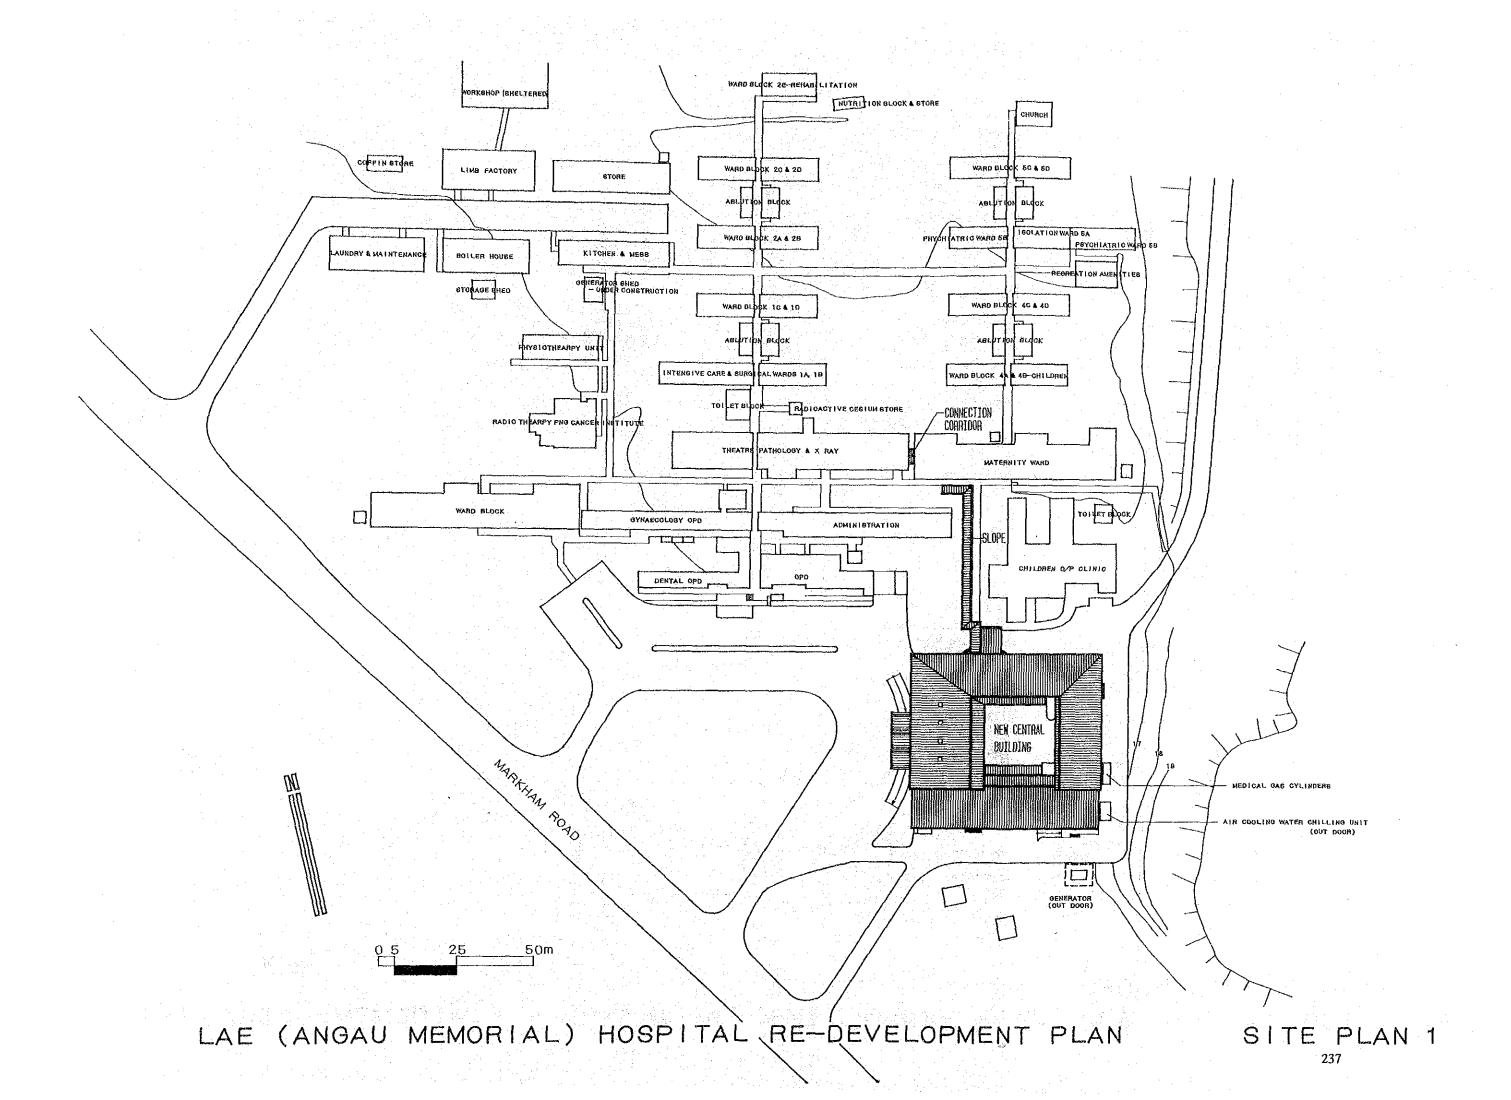

#### Lae (Angau Memorial) Hospital

 New access road from Markham Road, the City main road, to service areas and a bypass to the existing nursing school. • An access between the existing parking lot and the main entrance of New Central Building.