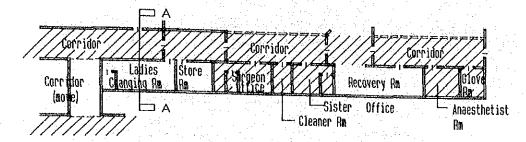

#### Outpatient Department

Consultation Cubicle

Existing equipment will be relocated and reused.

Treatment Room

Existing equipment will be reused.

#### Emergency Department

All existing equipment is old (made in 1975) and not reusable. New equipment will be provided for replacement as necessary.

and the second section is a second section of the second section of the second section is a second section of

Specialist Clinics

Internal Medicine: Existing equipment will be replaced.

Operating Theatre

Existing equipment will be replaced.

ENT

New treatment units will be provided.

Ophthalmology

New treatment units will be provided. And had been selled a

STD

Existing equipment will be relocated.

#### Dispensary Department

Dispensary

All existing equipment will be reused except a new dispensing table to be provided.

Contractor (1) to be and foreigner

#### Examination Department

X-Ray Room

Existing equipment is very old, made in 1975, and has exceeded the normal service life. Relocation may be very hard. This equipment will be reused by the Gynaetrical and Obstetrical Ward for as long as possible.

Dark Room

The equipment is fixed to the building and is deteriorated due to age. New equipment will be provided.

Pathology

All equipment except the testing table is relocated.

#### Operating Department

Operating Theatre

The existing operating therapies will be reused by the Gynaetrical and Obstetrical Ward. It may be necessary to provide new equipment required to achieve its mission.

Resuscitation Room

Six new units will be provided.

#### Administration Department

Medical Record Room: At present medical records are stacked up without filing, interfering with working spaces. New shelves will be provided.