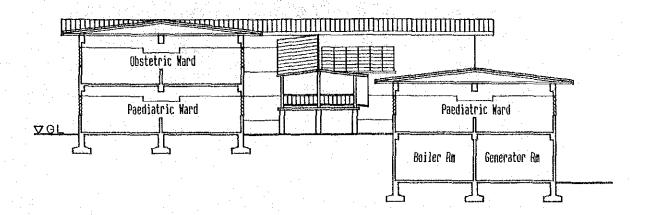

#### Inpatient Wards

Paediatric Building

Children's beds (2,060 x 910 x 510) must be provided. Obstetric Ward

Adult's beds  $(2,060 \times 910 \times 700)$  must be provided. Delivery Room

Delivery beds need to be supplemented. All other existing equipment will be relocated for reuse.

Neonate Room

Neonate beds need to be supplemented.

ICU Room Most of the existing equipment will be relocated for