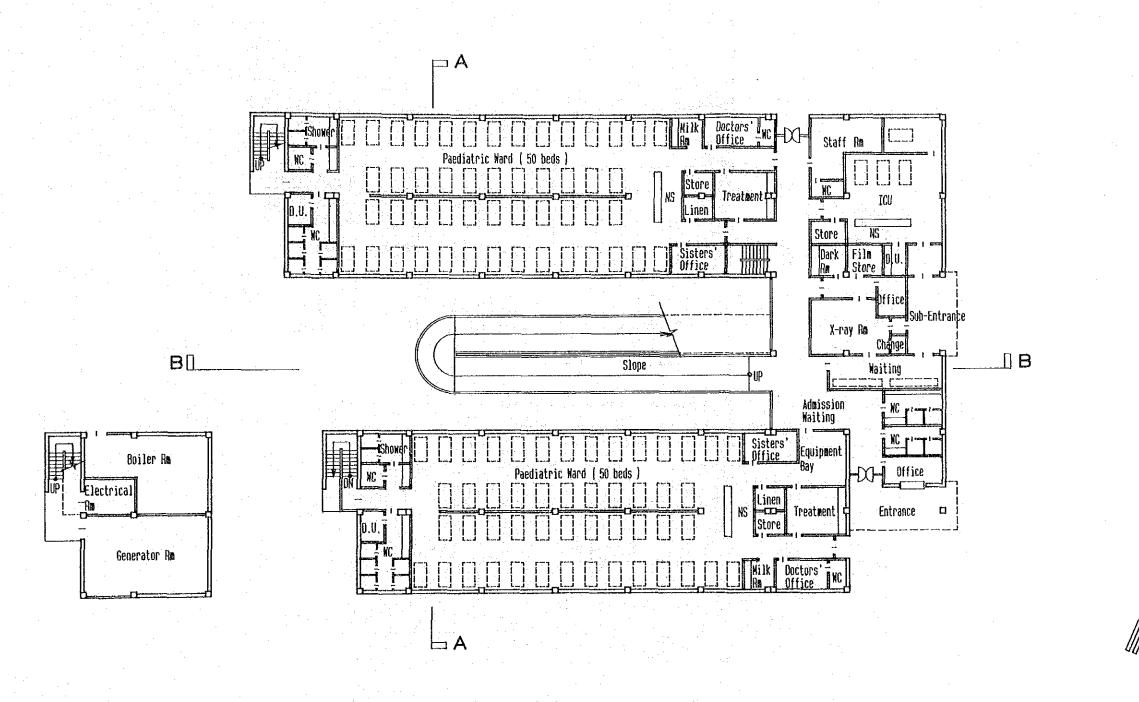

#### Inpatient Wards

Paediatric Building

Children's beds (2,060 x 910 x 510) must be provided. Obstetric Ward

Adult's beds  $(2,060 \times 910 \times 700)$  must be provided. Delivery Room

Delivery beds need to be supplemented. All other existing equipment will be relocated for reuse.

Neonate Room

Neonate beds need to be supplemented.

ICU Room Most of the existing equipment will be relocated for