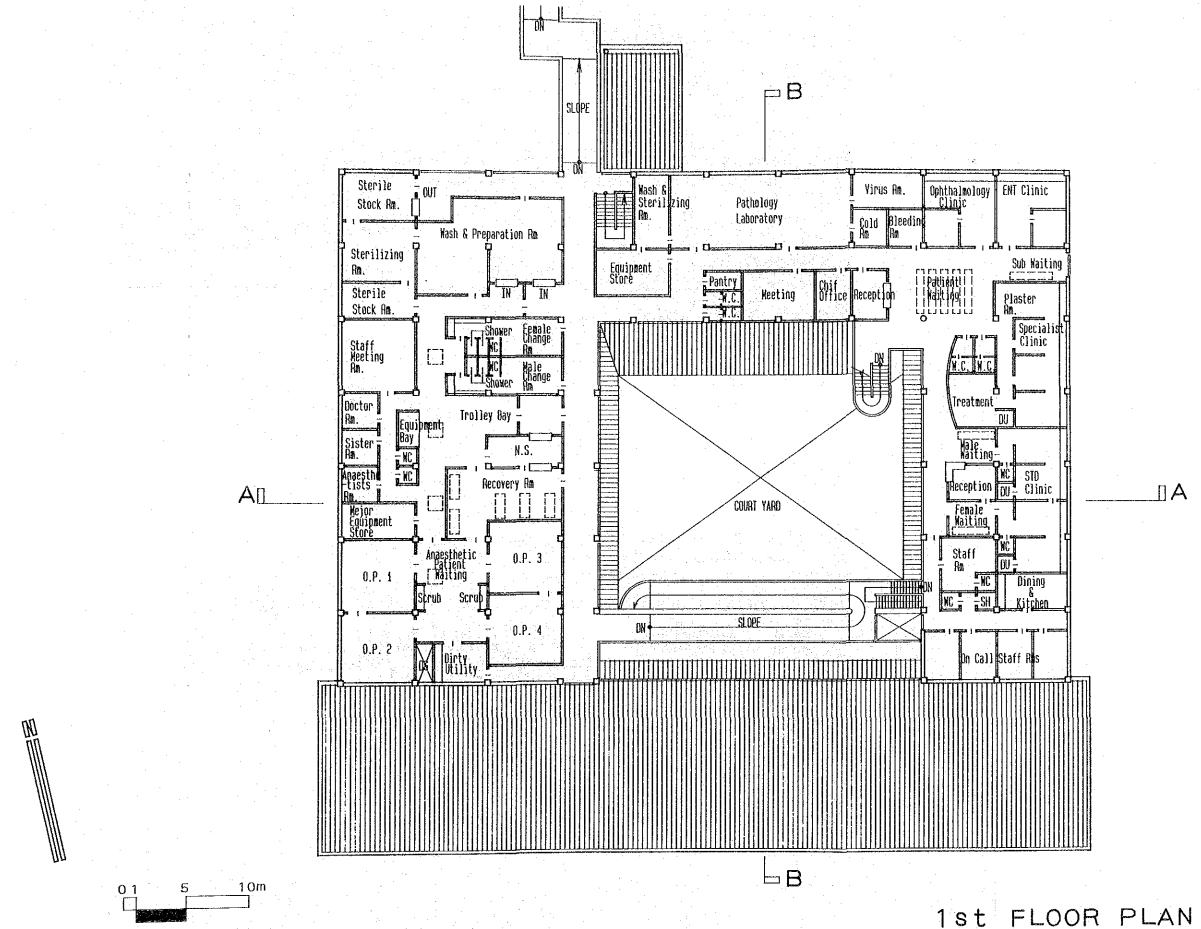

#### 4-3-6 Exterior Site Plan

The exterior plans are limited to the minimum necessary for assuring an accessible way to the project facilities as stated below:

#### Lae (Angau Memorial) Hospital

 New access road from Markham Road, the City main road, to service areas and a bypass to the existing nursing school. • An access between the existing parking lot and the main entrance of New Central Building.

#### Mt. Hagen Hospital

- · Areas around the entrance of New MCH and OPD Buildings.
- Connecting road between the existing operating theatre and New MCH Building.

Between the Company of the

Access road to the Bulk Store in New OPD Building.