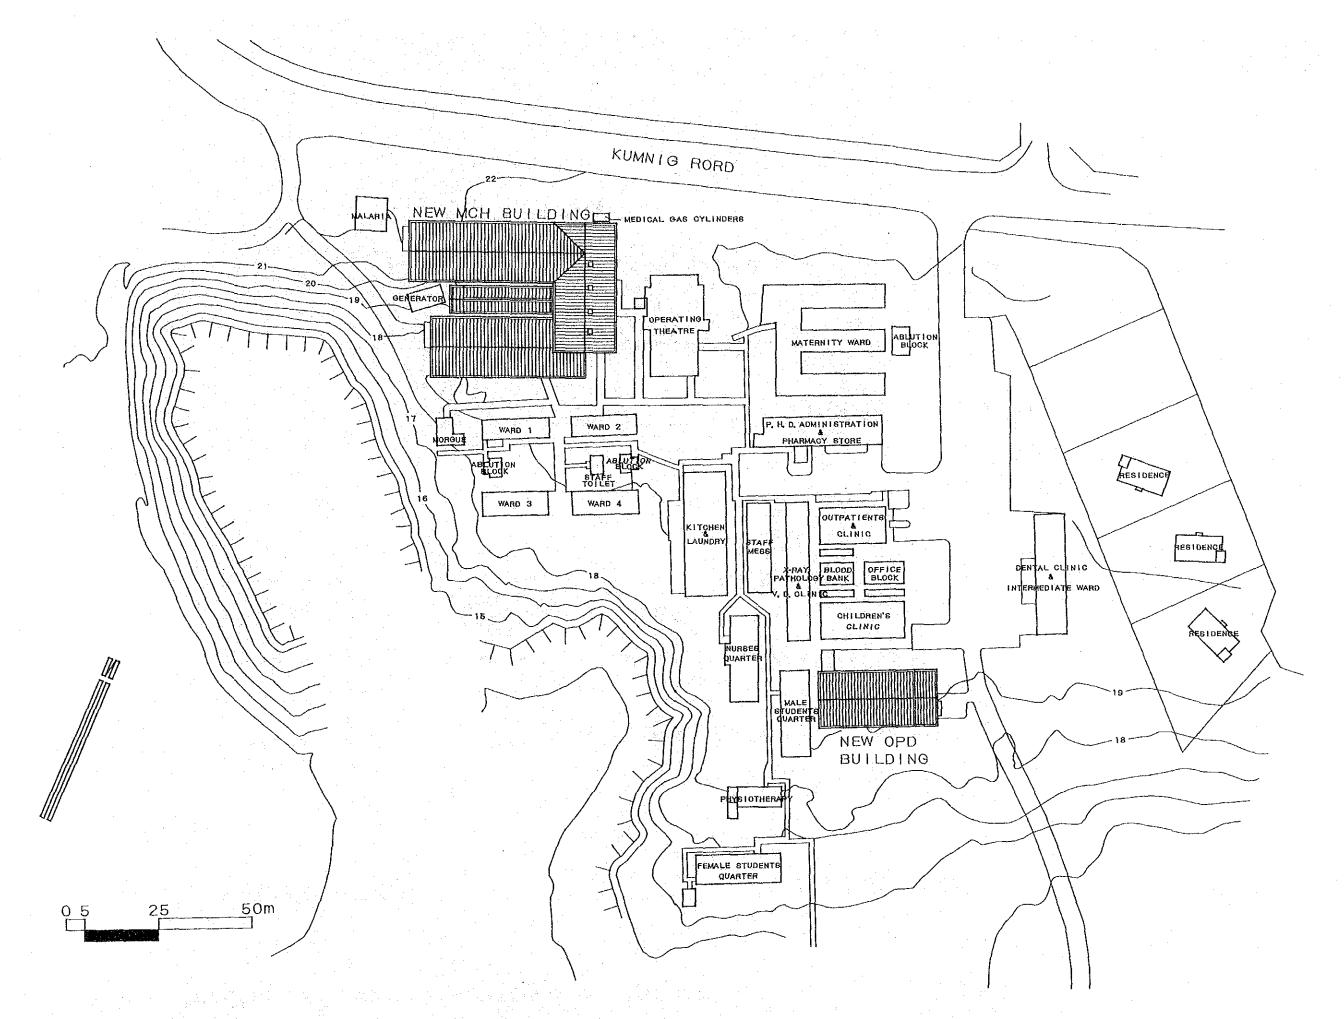

#### Mt. Hagen Hospital

- · Areas around the entrance of New MCH and OPD Buildings.
- Connecting road between the existing operating theatre and New MCH Building.

Between the Company of the

Access road to the Bulk Store in New OPD Building.