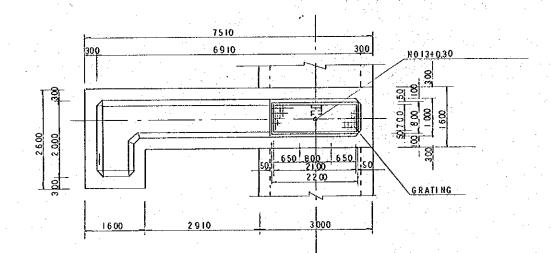

| 5        | 22      | 53                                        |      |
|                |          |         |                                           |      |
|                |          |         |                                           | ليسب |





MAN-HOLE











RAWING NO.

WST-4004

AS SHOWN

10TH JAN 1990





DIVERGING FACILITY (1)

PLANE FIGURE S=1/200



SIDE VIEW S=1/50 SECTION A-A 1100 300500 300 30 700 300 TKYX 8 24.00



GRAPHIC SCALE 1/200 1000 C 1/50 PAKISTAN KARACHI ELECTRIC SUPPLY CORPORATION WEST WHARF THERMAL POWER PLANT PROJECT UNITS NO.1 AND NO.2 UNDERGROUND CABLE TUNNEL JAPAN INTERNATIONAL COOPERATION AGENCY TOKYO JAPAN CHECKED BY REVIEWED BY RAMN BY TO D PPROVED B K. Fushimi T.Yannura NAWING N WST-4006 AS SHOWN 10TH JAN 1990







## SECTION E-E



GRAPHIC SCALE 3 1/50 PAKISTAN KARACHI ELECTRIC SUPPLY CORPORATION WEST WHARF THERMAL POWER PLANT PROJECT UNITS NO.1 AND NO.2 UNDERGROUND CABLE TUNNEL JAPAN INTERNATIONAL COOPERATION AGENCY TOKYO JAPAN T. Yan DUYA REVIEWED BY DRAWN BY PROVED B K. Fushini RAWING NO. CALE WST-4009 AS SHOWN 10TH JAN 1990



SECTION  $S = \frac{1}{50}$ <u>B - B'</u> <u>CHECKERED PLATE</u> <u>LADDER \$22 @ 300</u> <u>GRATING</u> <u>LADDER \$22 @ 300</u>



FOOTING CONCRETE 1-50

GRAVEL LAYER '

## LEVELING CONCRETE

|                                      | - · · · · · · · · · · · · · · · · · · ·