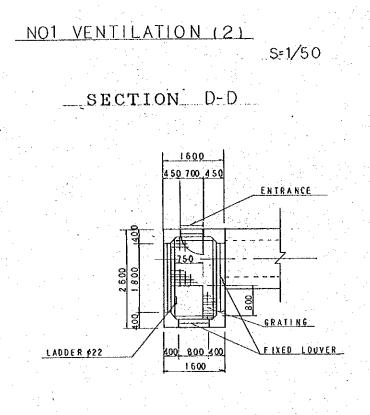

|
| 20             | 5        | 22      | 53                                        |      |
|                |          |         |                                           |      |
|                |          |         |                                           | ليسب |





MAN-HOLE











RAWING NO.

WST-4004

AS SHOWN

10TH JAN 1990





DIVERGING FACILITY (1)

PLANE FIGURE S=1/200



SIDE VIEW S=1/50 SECTION A-A 1100 300500 300 30 700 300 TKYX 8 24.00



GRAPHIC SCALE 1/200 1000 C 1/50 PAKISTAN KARACHI ELECTRIC SUPPLY CORPORATION WEST WHARF THERMAL POWER PLANT PROJECT UNITS NO.1 AND NO.2 UNDERGROUND CABLE TUNNEL JAPAN INTERNATIONAL COOPERATION AGENCY TOKYO JAPAN CHECKED BY REVIEWED BY RAMN BY TO D PPROVED B K. Fushimi T.Yannura NAWING N WST-4006 AS SHOWN 10TH JAN 1990







## SECTION E-E



GRAPHIC SCALE 3 1/50 PAKISTAN KARACHI ELECTRIC SUPPLY CORPORATION WEST WHARF THERMAL POWER PLANT PROJECT UNITS NO.1 AND NO.2 UNDERGROUND CABLE TUNNEL JAPAN INTERNATIONAL COOPERATION AGENCY TOKYO JAPAN T. Yan DUYA REVIEWED BY DRAWN BY PROVED B K. Fushini RAWING NO. CALE WST-4009 AS SHOWN 10TH JAN 1990



SECTION  $S = \frac{1}{50}$ <u>B - B'</u> <u>CHECKERED PLATE</u> <u>LADDER \$22 @ 300</u> <u>GRATING</u> <u>LADDER \$22 @ 300</u>



FOOTING CONCRETE 1-50

GRAVEL LAYER '

## LEVELING CONCRETE

|                                      | - · · · · · · · · · · · · · · · · · · ·