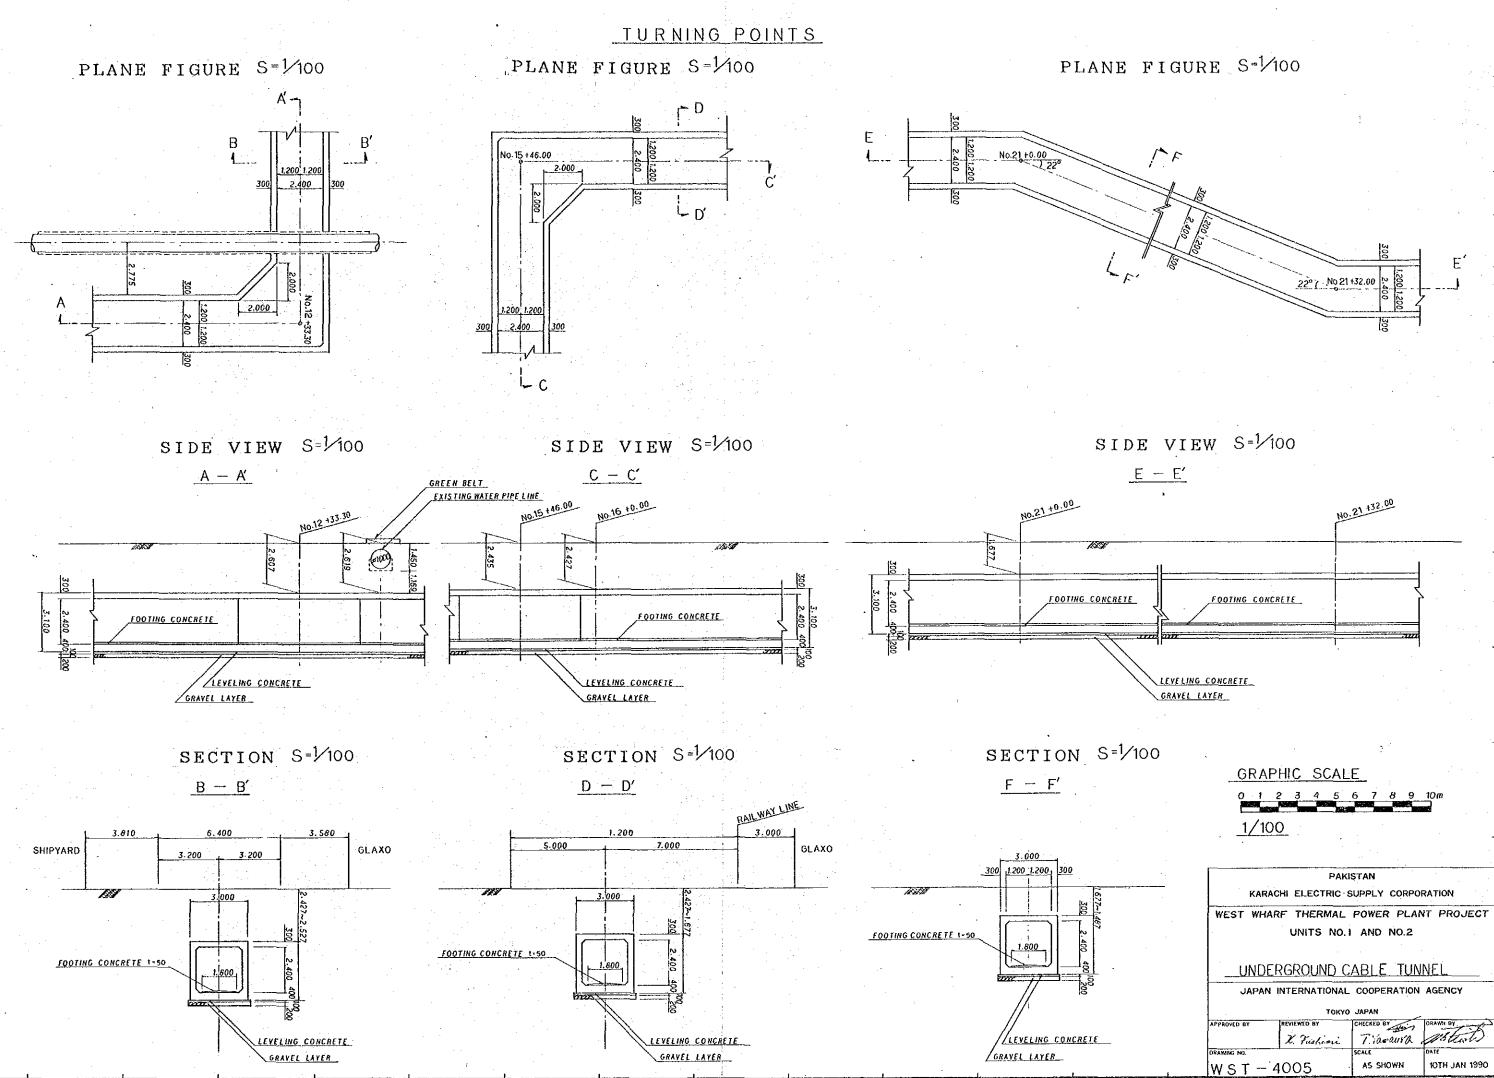

MAN-HOLE

RAWING NO.

WST-4004

AS SHOWN

10TH JAN 1990

DIVERGING FACILITY (1)

PLANE FIGURE S=1/200

SIDE VIEW S=1/50 SECTION A-A 1100 300500 300 30 700 300 TKYX 8 24.00

GRAPHIC SCALE 1/200 1000 C 1/50 PAKISTAN KARACHI ELECTRIC SUPPLY CORPORATION WEST WHARF THERMAL POWER PLANT PROJECT UNITS NO.1 AND NO.2 UNDERGROUND CABLE TUNNEL JAPAN INTERNATIONAL COOPERATION AGENCY TOKYO JAPAN CHECKED BY REVIEWED BY RAMN BY TO D PPROVED B K. Fushimi T.Yannura NAWING N WST-4006 AS SHOWN 10TH JAN 1990