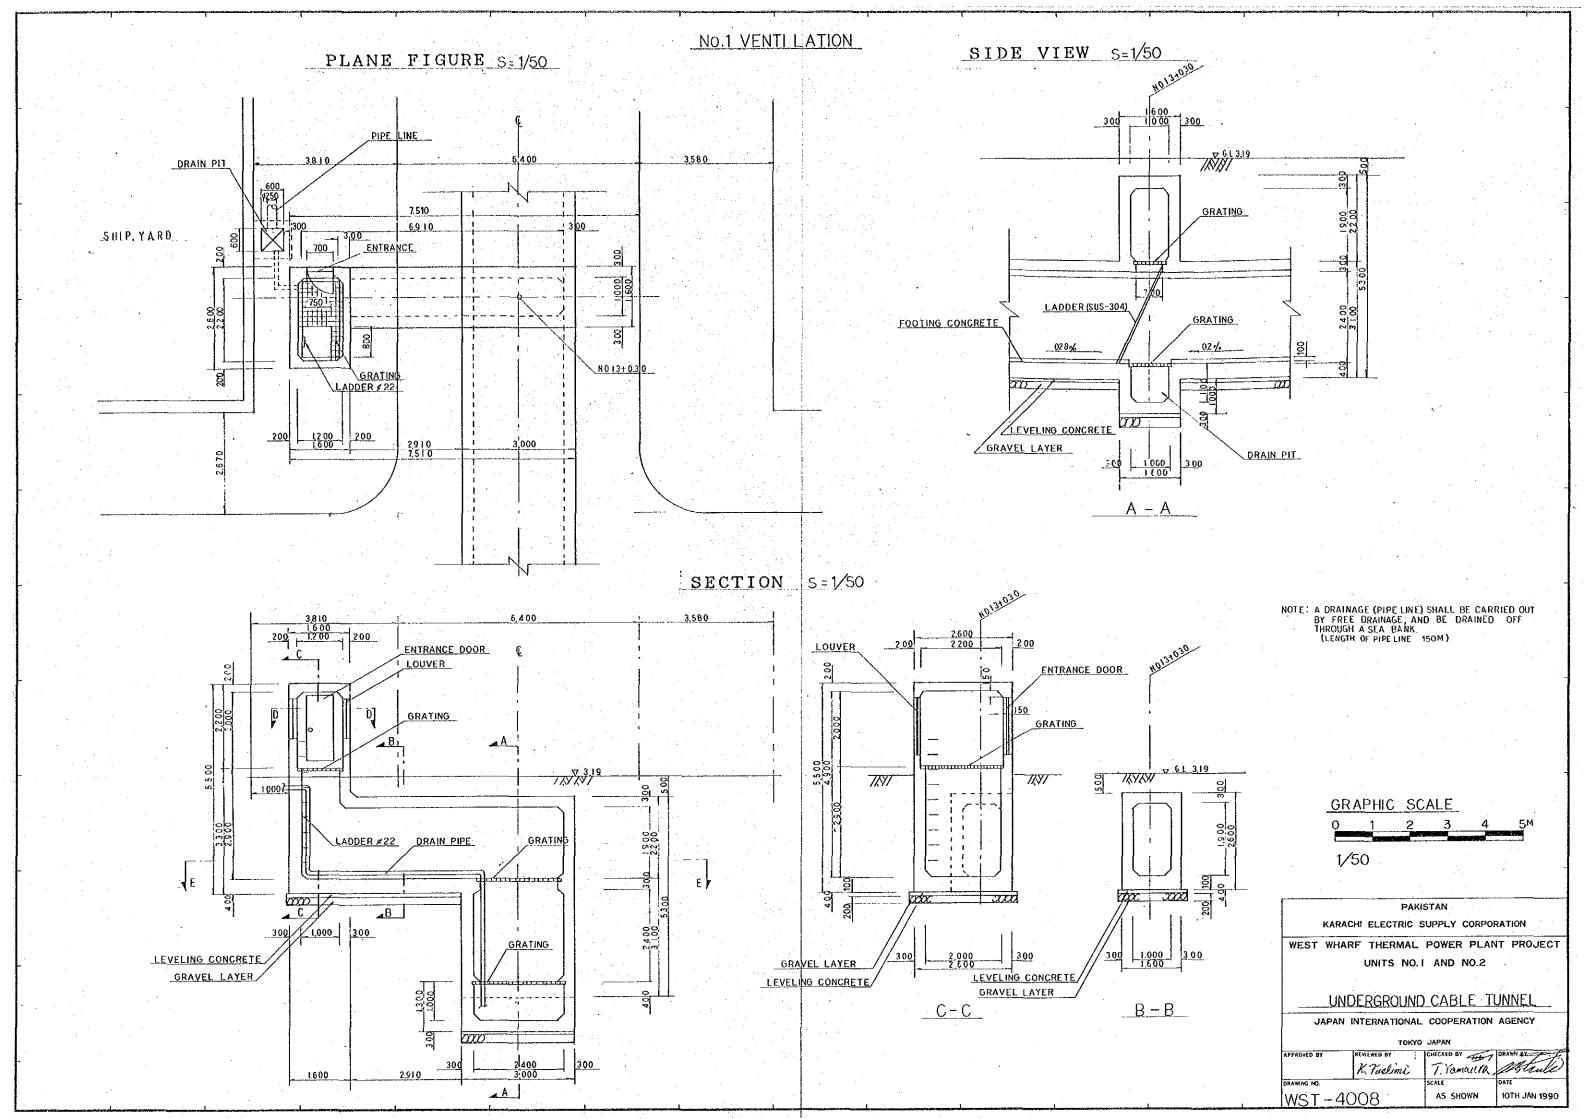

## SECTION E-E

GRAPHIC SCALE 3 1/50 PAKISTAN KARACHI ELECTRIC SUPPLY CORPORATION WEST WHARF THERMAL POWER PLANT PROJECT UNITS NO.1 AND NO.2 UNDERGROUND CABLE TUNNEL JAPAN INTERNATIONAL COOPERATION AGENCY TOKYO JAPAN T. Yan DUYA REVIEWED BY DRAWN BY PROVED B K. Fushini RAWING NO. CALE WST-4009 AS SHOWN 10TH JAN 1990