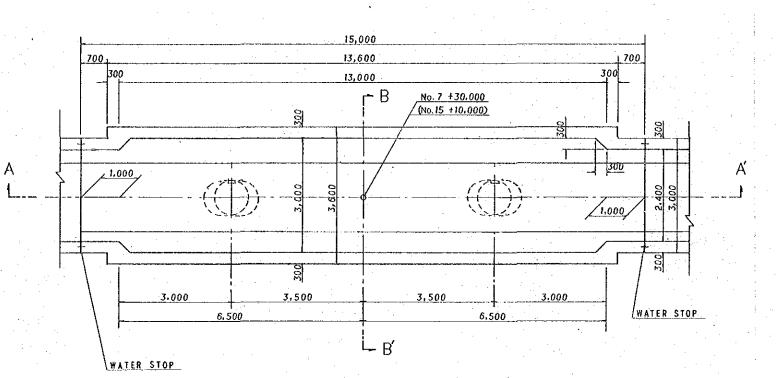

SECTION  $S = \frac{1}{50}$ <u>B - B'</u> <u>CHECKERED PLATE</u> <u>LADDER \$22 @ 300</u> <u>GRATING</u> <u>LADDER \$22 @ 300</u>

FOOTING CONCRETE 1-50

GRAVEL LAYER '