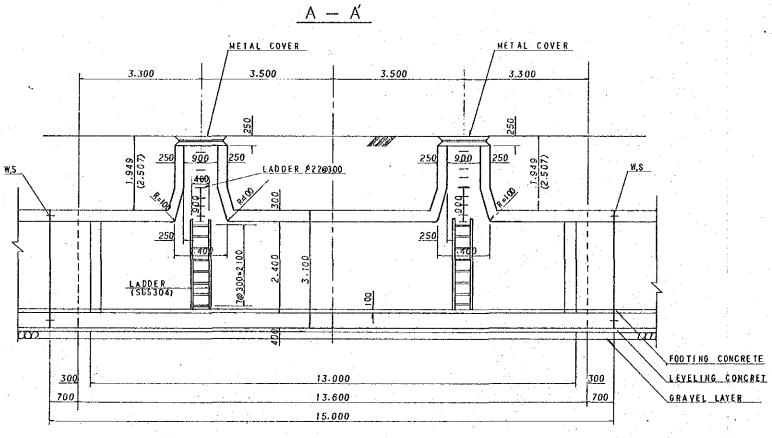

SECTION  $S = \frac{1}{50}$ <u>B - B'</u> <u>CHECKERED PLATE</u> <u>LADDER \$22 @ 300</u> <u>GRATING</u> <u>LADDER \$22 @ 300</u>

FOOTING CONCRETE 1-50

GRAVEL LAYER '