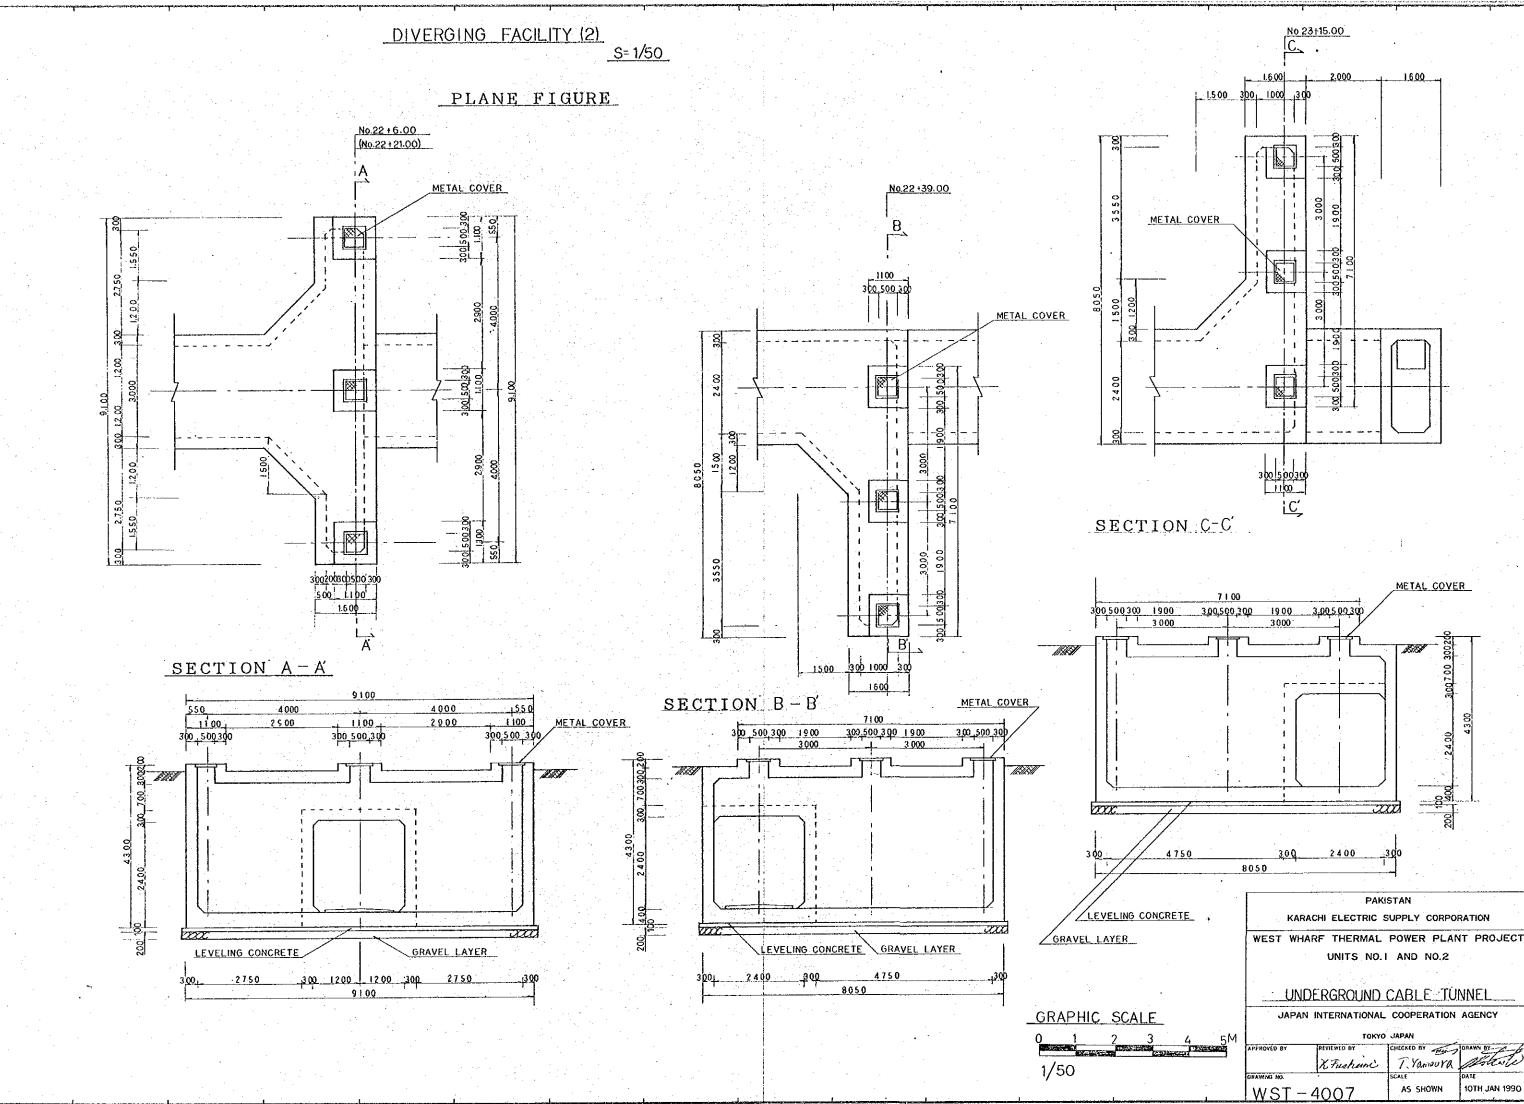

GRAPHIC SCALE 1/200 1000 C 1/50 PAKISTAN KARACHI ELECTRIC SUPPLY CORPORATION WEST WHARF THERMAL POWER PLANT PROJECT UNITS NO.1 AND NO.2 UNDERGROUND CABLE TUNNEL JAPAN INTERNATIONAL COOPERATION AGENCY TOKYO JAPAN CHECKED BY REVIEWED BY RAMN BY TO D PPROVED B K. Fushimi T.Yannura NAWING N WST-4006 AS SHOWN 10TH JAN 1990

## SECTION E-E

GRAPHIC SCALE 3 1/50 PAKISTAN KARACHI ELECTRIC SUPPLY CORPORATION WEST WHARF THERMAL POWER PLANT PROJECT UNITS NO.1 AND NO.2 UNDERGROUND CABLE TUNNEL JAPAN INTERNATIONAL COOPERATION AGENCY TOKYO JAPAN T. Yan DUYA REVIEWED BY DRAWN BY PROVED B K. Fushini RAWING NO. CALE WST-4009 AS SHOWN 10TH JAN 1990