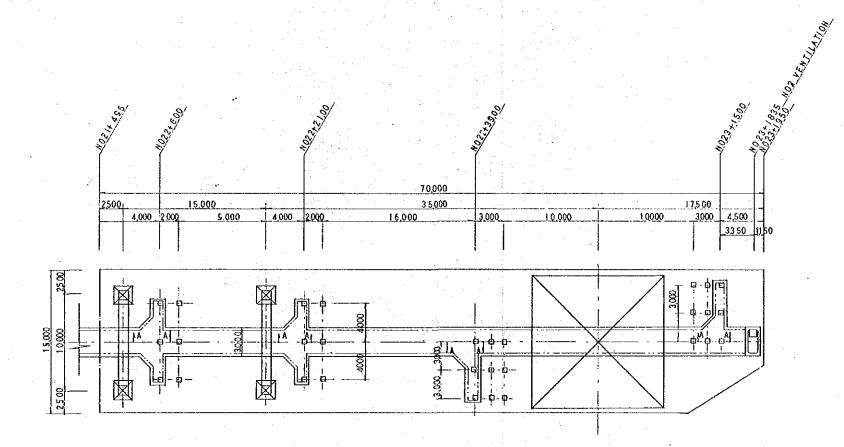

|                      |                 | nontra produkti na |                  | I.             | alla agricultante de la contra d | -Configures-server - server - |                                       | ************************************** |                       |                          |                       |               |         |
|----------------------|-----------------|--------------------------------------------------------|------------------|----------------|----------------------------------------------------------------------------------------------------------------|----------------------------------------------------------------------------------------------------------------|---------------------------------------|----------------------------------------|-----------------------|--------------------------|-----------------------|---------------|---------|
|                      |                 |                                                        |                  |                |                                                                                                                | RO                                                                                                             | UTE PI                                | JAN (                                  | VERT                  | ICAL)                    |                       |               |         |
|                      |                 |                                                        |                  |                |                                                                                                                |                                                                                                                |                                       |                                        |                       | •                        | o site we pit         | ٠<br>٤,       |         |
| به<br>مراجع          |                 |                                                        |                  | •<br>• • • • • |                                                                                                                |                                                                                                                | Mattole                               |                                        |                       | ý                        | E-INF_DEFILIATO       | NO2-MATHOLI   |         |
|                      |                 | 8 <sup>8</sup>                                         | •<br>•<br>•      |                |                                                                                                                | <b>P</b> D                                                                                                     | BARLIST MANUAL                        |                                        |                       | EXISTING MARTING         | E-INF-DEDITATION & EL | D.HO2-HAMBOLE |         |
| •                    |                 |                                                        |                  |                |                                                                                                                |                                                                                                                |                                       |                                        |                       |                          |                       |               |         |
|                      |                 |                                                        |                  |                |                                                                                                                |                                                                                                                |                                       |                                        |                       | <u>À</u>                 |                       | 112191        |         |
|                      | <u>v -0.420</u> |                                                        |                  |                |                                                                                                                |                                                                                                                |                                       |                                        |                       |                          |                       |               |         |
|                      |                 |                                                        |                  |                |                                                                                                                |                                                                                                                |                                       |                                        |                       |                          |                       |               |         |
|                      |                 |                                                        |                  | 373.200        |                                                                                                                | 13.600<br>13.000                                                                                               |                                       |                                        | 366.400               |                          | 13.600<br>13.000      |               | 332,700 |
|                      |                 |                                                        | . :              | 380.0          | 0                                                                                                              | <b>  </b>                                                                                                      |                                       |                                        | 380.000<br>L≂1169.500 |                          |                       |               | 409.500 |
| 00                   |                 |                                                        |                  |                |                                                                                                                |                                                                                                                |                                       |                                        |                       |                          |                       |               |         |
| V=1/100              | H=1∕2000        |                                                        | · -              |                | <u>-</u>                                                                                                       | · · · · ·                                                                                                      |                                       |                                        |                       |                          |                       |               |         |
|                      |                 |                                                        |                  |                | · · · ·                                                                                                        | •                                                                                                              |                                       |                                        |                       |                          | ·                     |               |         |
| GRADIENT             |                 |                                                        | •                |                |                                                                                                                |                                                                                                                | · · · · · · · · · · · · · · · · · · · |                                        |                       | +                        |                       |               | 0.20 %  |
| GROUND.<br>ELEVATION |                 |                                                        | 6<br>2<br>2<br>7 | 338            | 1<br>7<br>7<br>9<br>9<br>7<br>8<br>7<br>8                                                                      | 3.27                                                                                                           | 3 15<br>3 2 6<br>3 2 6                | 4                                      | 3 00 3 7              | 0 0<br>7 7<br>7 7<br>7 7 |                       |               |         |