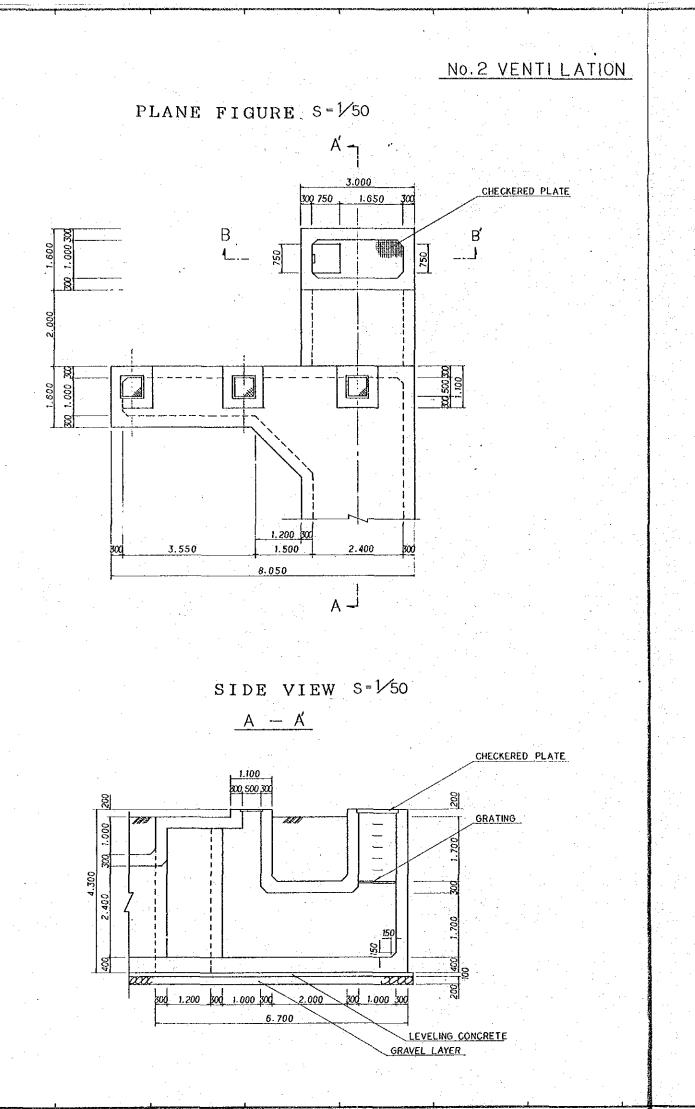

4

AS SHOWN

10TH JAN 1990





DIVERGING FACILITY (1)

PLANE FIGURE S=1/200



SIDE VIEW S=1/50 SECTION A-A 1100 300500 300 30 700 300 TKYX 8 24.00



GRAPHIC SCALE 1/200 1000 C 1/50 PAKISTAN KARACHI ELECTRIC SUPPLY CORPORATION WEST WHARF THERMAL POWER PLANT PROJECT UNITS NO.1 AND NO.2 UNDERGROUND CABLE TUNNEL JAPAN INTERNATIONAL COOPERATION AGENCY TOKYO JAPAN CHECKED BY REVIEWED BY RAMN BY TO D PPROVED B K. Fushimi T.Yannura NAWING N WST-4006 AS SHOWN 10TH JAN 1990







## SECTION E-E



GRAPHIC SCALE 3 1/50 PAKISTAN KARACHI ELECTRIC SUPPLY CORPORATION WEST WHARF THERMAL POWER PLANT PROJECT UNITS NO.1 AND NO.2 UNDERGROUND CABLE TUNNEL JAPAN INTERNATIONAL COOPERATION AGENCY TOKYO JAPAN T. Yan DUYA REVIEWED BY DRAWN BY PROVED B K. Fushini RAWING NO. CALE WST-4009 AS SHOWN 10TH JAN 1990



SECTION  $S = \frac{1}{50}$ <u>B - B'</u> <u>CHECKERED PLATE</u> <u>LADDER \$22 @ 300</u> <u>GRATING</u> <u>LADDER \$22 @ 300</u>



FOOTING CONCRETE 1-50

GRAVEL LAYER '

## LEVELING CONCRETE

|                                      | - · · · · · · · · · · · · · · · · · · ·