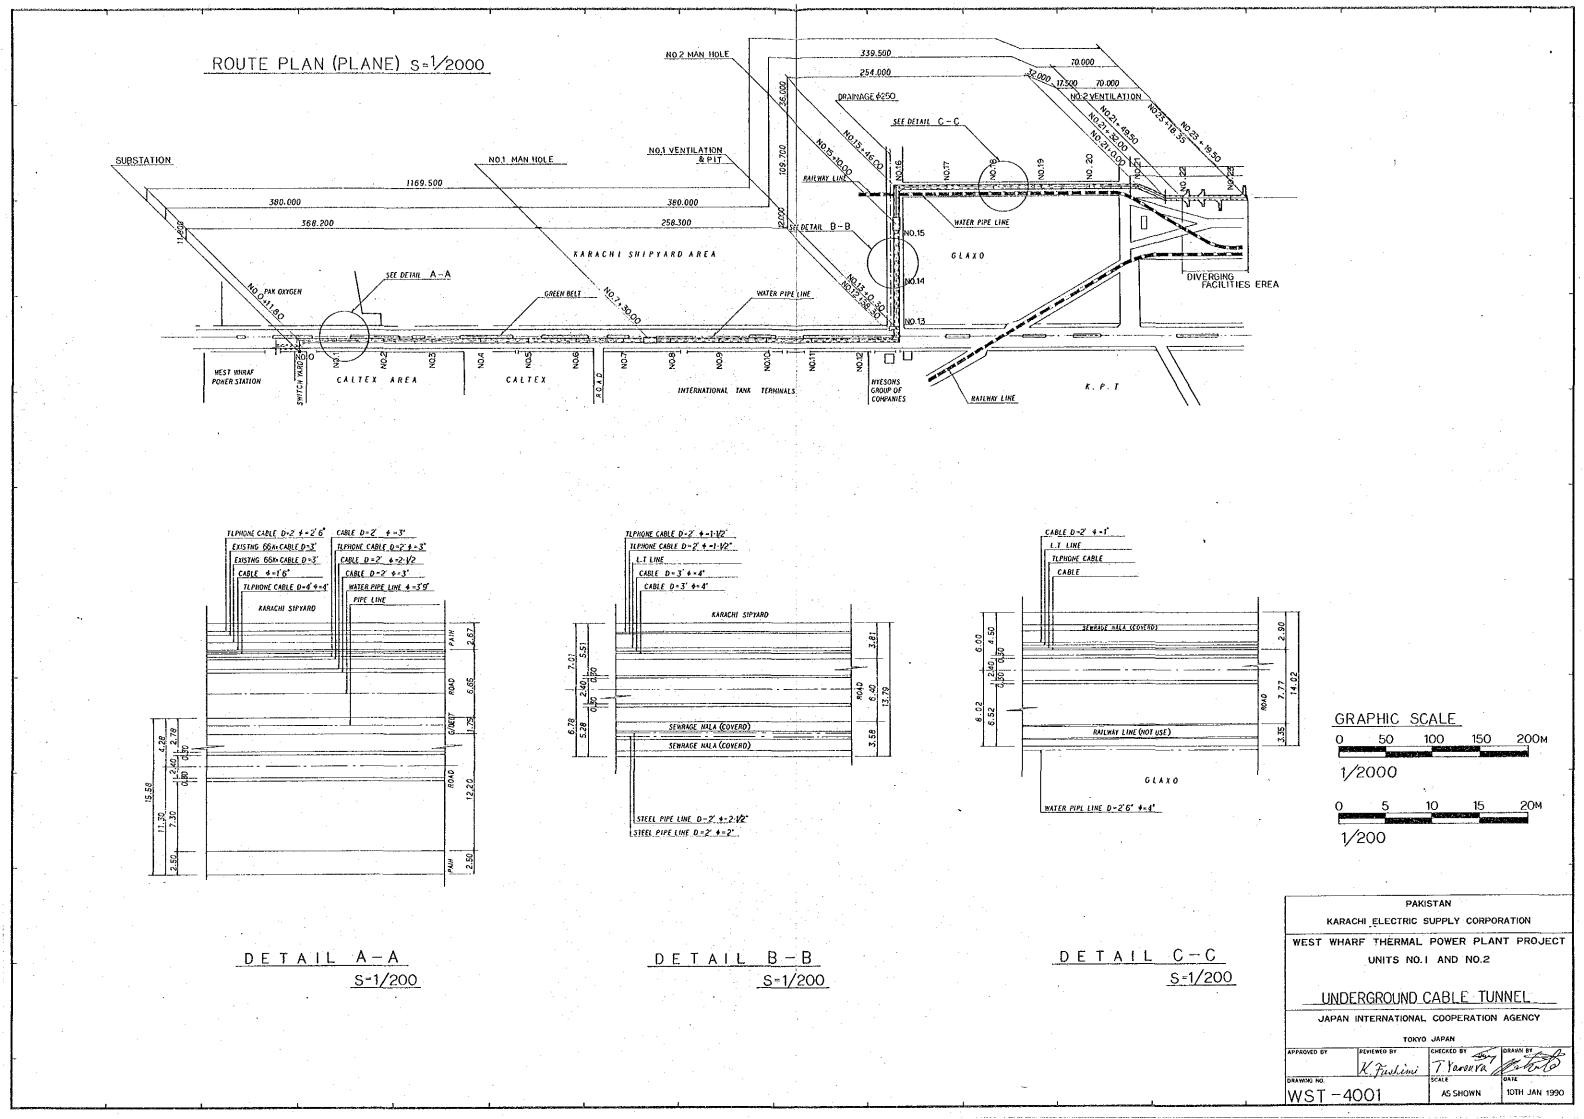

|                      |                 | nontra produkti na |                  | I.             | alla agricultante de la contra d | -Configures-server - server - |                                       | ************************************** |                       |                          |                       |               |         |
|----------------------|-----------------|--------------------------------------------------------|------------------|----------------|----------------------------------------------------------------------------------------------------------------|----------------------------------------------------------------------------------------------------------------|---------------------------------------|----------------------------------------|-----------------------|--------------------------|-----------------------|---------------|---------|
|                      |                 |                                                        |                  |                |                                                                                                                | RO                                                                                                             | UTE PI                                | JAN (                                  | VERT                  | ICAL)                    |                       |               |         |
|                      |                 |                                                        |                  |                |                                                                                                                |                                                                                                                |                                       |                                        |                       | •                        | o site we pit         | ٠<br>٤,       |         |
| به<br>مراجع          |                 |                                                        |                  | •<br>• • • • • |                                                                                                                |                                                                                                                | Mattole                               |                                        |                       | ý                        | E-INF_DEFILIATO       | NO2-MATHOLI   |         |
|                      |                 | 8 <sup>8</sup>                                         | •<br>•<br>•      |                |                                                                                                                | <b>P</b> D                                                                                                     | BARLIST MANUAL                        |                                        |                       | EXISTING MARTING         | E-INF-DEDITATION & EL | D.HO2-HAMBOLE |         |
| •                    |                 |                                                        |                  |                |                                                                                                                |                                                                                                                |                                       |                                        |                       |                          |                       |               |         |
|                      |                 |                                                        |                  |                |                                                                                                                |                                                                                                                |                                       |                                        |                       | <u>À</u>                 |                       | 112191        |         |
|                      | <u>v -0.420</u> |                                                        |                  |                |                                                                                                                |                                                                                                                |                                       |                                        |                       |                          |                       |               |         |
|                      |                 |                                                        |                  |                |                                                                                                                |                                                                                                                |                                       |                                        |                       |                          |                       |               |         |
|                      |                 |                                                        |                  | 373.200        |                                                                                                                | 13.600<br>13.000                                                                                               |                                       |                                        | 366.400               |                          | 13.600<br>13.000      |               | 332,700 |
|                      |                 |                                                        | . :              | 380.0          | 0                                                                                                              | <b>  </b>                                                                                                      |                                       |                                        | 380.000<br>L≂1169.500 |                          |                       |               | 409.500 |
| 00                   |                 |                                                        |                  |                |                                                                                                                |                                                                                                                |                                       |                                        |                       |                          |                       |               |         |
| V=1/100              | H=1∕2000        |                                                        | · -              |                | <u>-</u>                                                                                                       | · · · · ·                                                                                                      |                                       |                                        |                       |                          |                       |               |         |
|                      |                 |                                                        |                  |                | · · · ·                                                                                                        | •                                                                                                              |                                       |                                        |                       |                          | ·                     |               |         |
| GRADIENT             |                 |                                                        | •                |                |                                                                                                                |                                                                                                                | · · · · · · · · · · · · · · · · · · · |                                        |                       | +                        |                       |               | 0.20 %  |
| GROUND.<br>ELEVATION |                 |                                                        | 6<br>2<br>2<br>7 | 338            | 1<br>7<br>7<br>9<br>9<br>7<br>8<br>7<br>8                                                                      | 3.27                                                                                                           | 3 15<br>3 2 6<br>3 2 6                | 4                                      | 3 00 3 7              | 0 0<br>7 7<br>7 7<br>7 7 |                       |               |         |

227

300.

50.00

Ŷ

GRAPHIC SCALE 0 50 100 150 200M 1/2000

2,499-

2.0094

50.00 10.00

4...

0 1 2 3 4 5 6 7 8 9 10M 1/100

|                |          |         | 1. A. |      |
|----------------|----------|---------|-------------------------------------------|------|
|                |          |         |                                           |      |
| 1              |          |         |                                           |      |
|                | ·····    | a       |                                           |      |
| 3.04           | 2.94     | 2.85    | 2.75                                      |      |
| e              | 2        | NN      | NN                                        |      |
|                |          | u       |                                           |      |
| 1.849          | 1.649    | 1.450   | 1.259                                     |      |
| 1.8            | 1.5      | 4.1     | 1,259                                     |      |
|                | i. l     | 1       |                                           |      |
| -              | 1.291    | 1.390   | 1,491                                     |      |
| 1,191          | 2        | 6,6,    | 4 5                                       |      |
|                | -        | -       |                                           |      |
|                |          |         |                                           |      |
| 1.509          | 1,409    | 1,310   | 1.170                                     |      |
| 49             |          | . ==    |                                           |      |
| 1              | 1 I      | 1 1     |                                           |      |
|                |          |         |                                           | 7    |
| 0              |          | ത്ര്    | Ö Ö                                       |      |
| 8              | 8        | 1009.5  | 1150.0                                    | -    |
| <u> </u>       | 1050.0-  |         |                                           |      |
| 50.00 - 1000.0 |          |         |                                           | 1    |
| 3              | 8        | 202     | 5 5                                       | 1    |
| ġ.             | 50.00    | 49.50   | 50.00<br>19.50                            |      |
|                | <u> </u> | ······· |                                           |      |
| -              | <b>k</b> |         |                                           |      |
| 20             | 5        | 22      | 53                                        |      |
|                |          |         |                                           |      |
|                |          |         |                                           | ليسب |