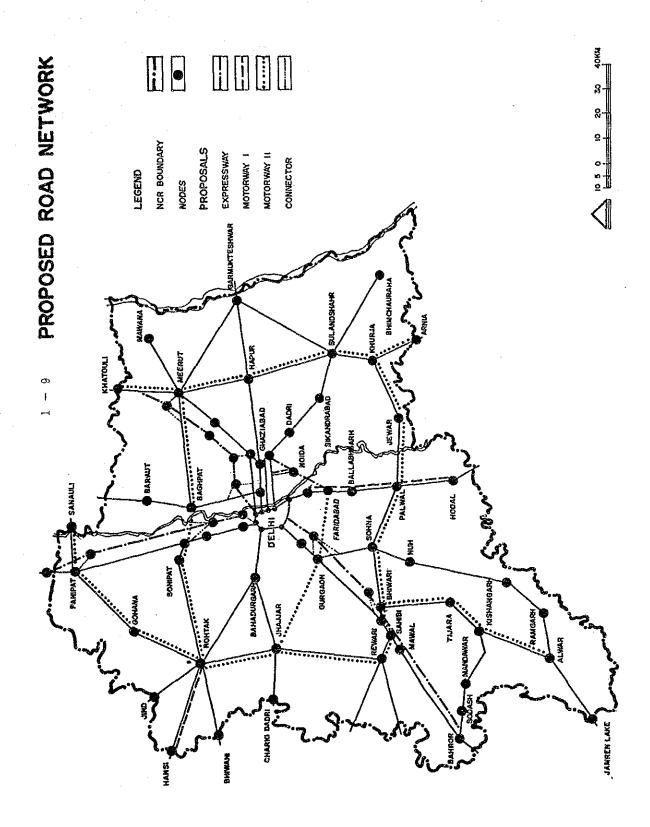

Inventories                                                                     | 100.00         |
| 18. Metropolitan Transport Projects                                                 | 400.00         |
| TOTAL                                                                               | 12334.30       |

### 1 - 3 Density of Population 1981 in Delhi Area

### UNION TERRITORY OF DELHI



### 1 - 4 Ratio of Urban/Rural Population



Ratio of Urban/Rural Population

## 1 - 5 Population Structure in 1981



Population Structure in 1981

### 1 - 6 Growth of Population 1901-81 in Delhi Area

### UNION TERRITORY OF DELHI



### UNION TERRITORY OF DELHI



### 1 - 8 Trend of Gross Domestic Product by Economic Sector

TREND OF GROSS DOMESTIC PRODUCT BY
ECONOMIC SECTOR (at 1970/71 prices)







### 2 - 1 Railway Passenger Flows

Railway passenger flows along the main links (Fig.2.1) are shown in Tables 2.1 and 2.2. The current values have been adjusted based macro on model concept, therefore, they may differ from the actual values to some extent.



L/EXP MAIL/EXP --Ť Passengers Flow for the Year 1986-1987 L/EXP MAIL/EXP ~ 1 SI.2 2.1 Railway Table LINK

|                       | TOTAL    | 110685                                  | 7454       | 609           | 741                                                                     | 7210     | 8    | 450      | 1 00      | 2 5        | 845  | 7.2     | 447  | 023          | 375       | 888         | 666                                                                                           | 900      | 4,6        | ا<br>د د