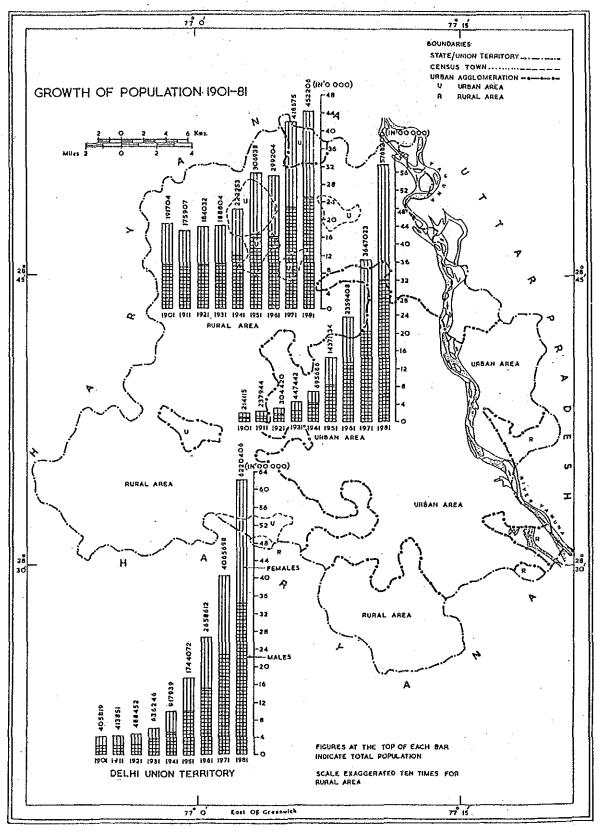

### 1 - 6 Growth of Population 1901-81 in Delhi Area

### UNION TERRITORY OF DELHI