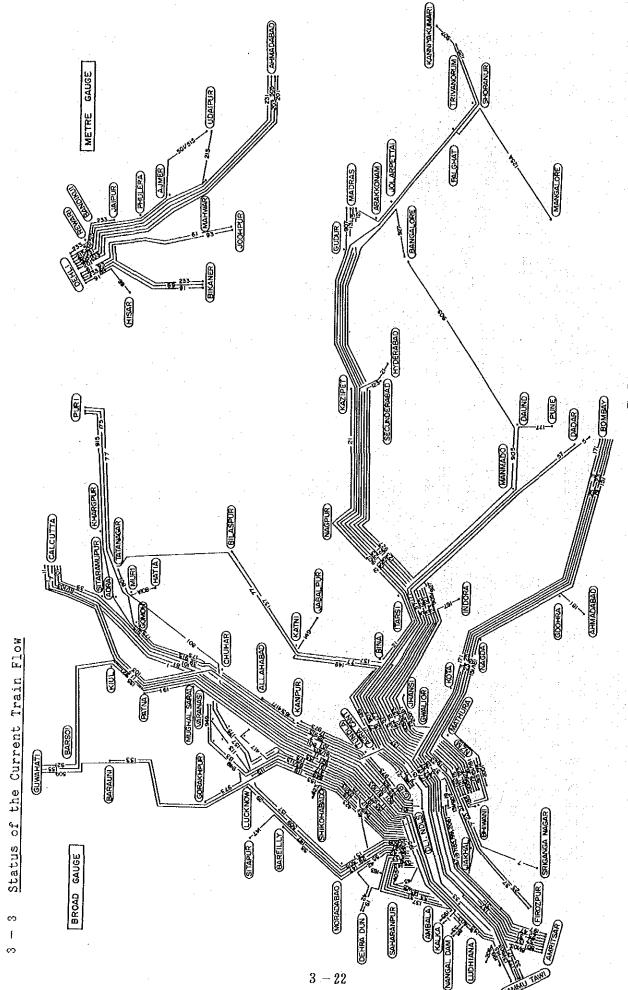

|







Fig. 3. 3. i Status of the Current Train Flow Mail/Exp 1st. NOV. 1988



; = **23** 









## 3 - 5 Number of Train by Year

Table 3-5-1 Number of Train by Year (GZB~TDL)

| Tab            | Le 3-         | 5-1            | Numbe         | er (                                    | )1 1        | гати    | ı by        | iea         | r (      | GZD                                     | ~ 10      | L, J     |           |                                         |          |                 |             |
|----------------|---------------|----------------|---------------|-----------------------------------------|-------------|---------|-------------|-------------|----------|-----------------------------------------|-----------|----------|-----------|---------------------------------------