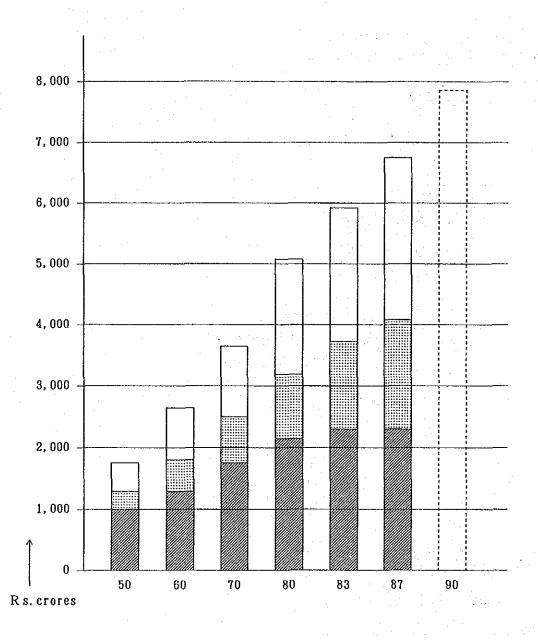

### 1 - 8 Trend of Gross Domestic Product by Economic Sector

TREND OF GROSS DOMESTIC PRODUCT BY
ECONOMIC SECTOR (at 1970/71 prices)