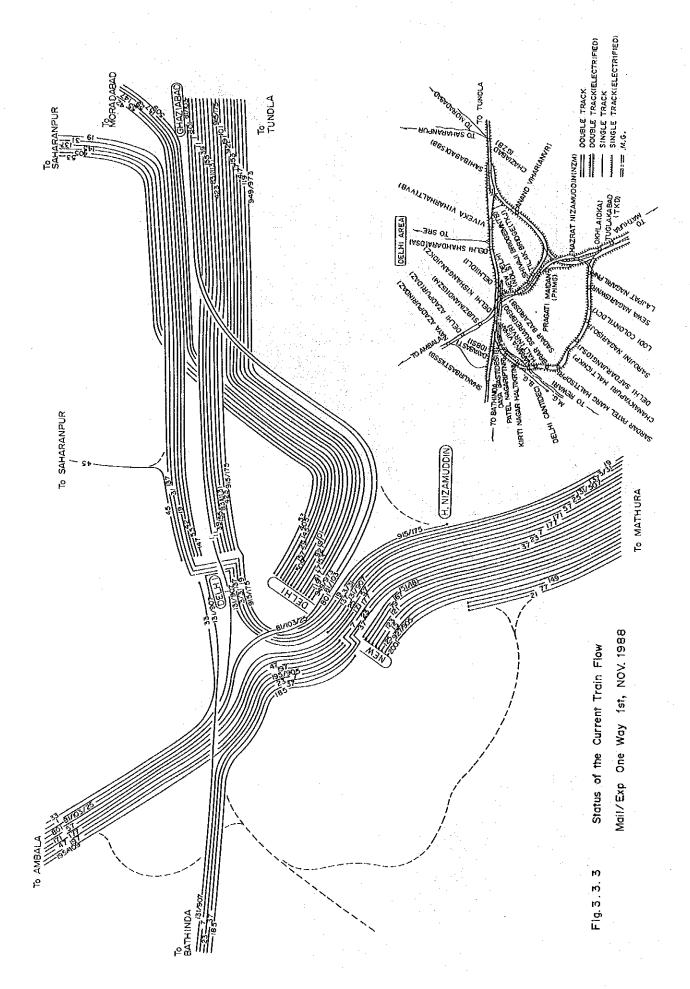

### 2 - 1 Railway Passenger Flows

Railway passenger flows along the main links (Fig.2.1) are shown in Tables 2.1 and 2.2. The current values have been adjusted based macro on model concept, therefore, they may differ from the actual values to some extent.

# 2 - 2 Railway Goods Flows

Railway goods flows along the main links are given in Tables 2.3 and 2.4. The current values have been adjusted based on macro model concept, therefore, they may differ from the actual values to some extent.