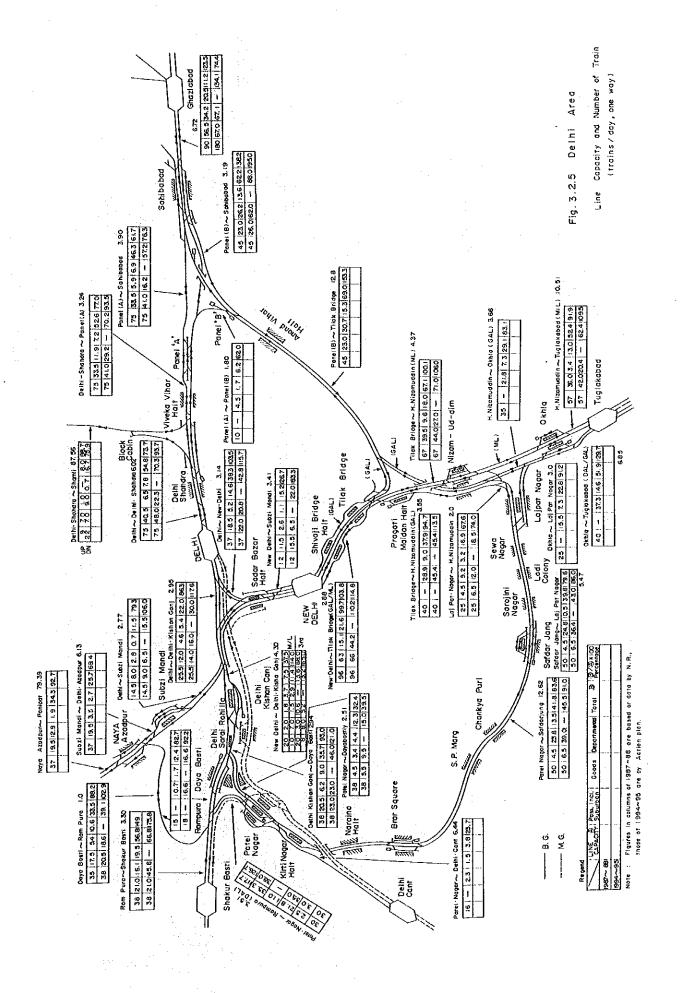

# 2 - 3 Goods Flow in Delhi Area

Railway goods flow in Delhi Area are illustrated in Fig(s). 2.2 and 2.3. The current values have been adjusted based on macro model concept, therefore, they may differ from the actual values to some extent.