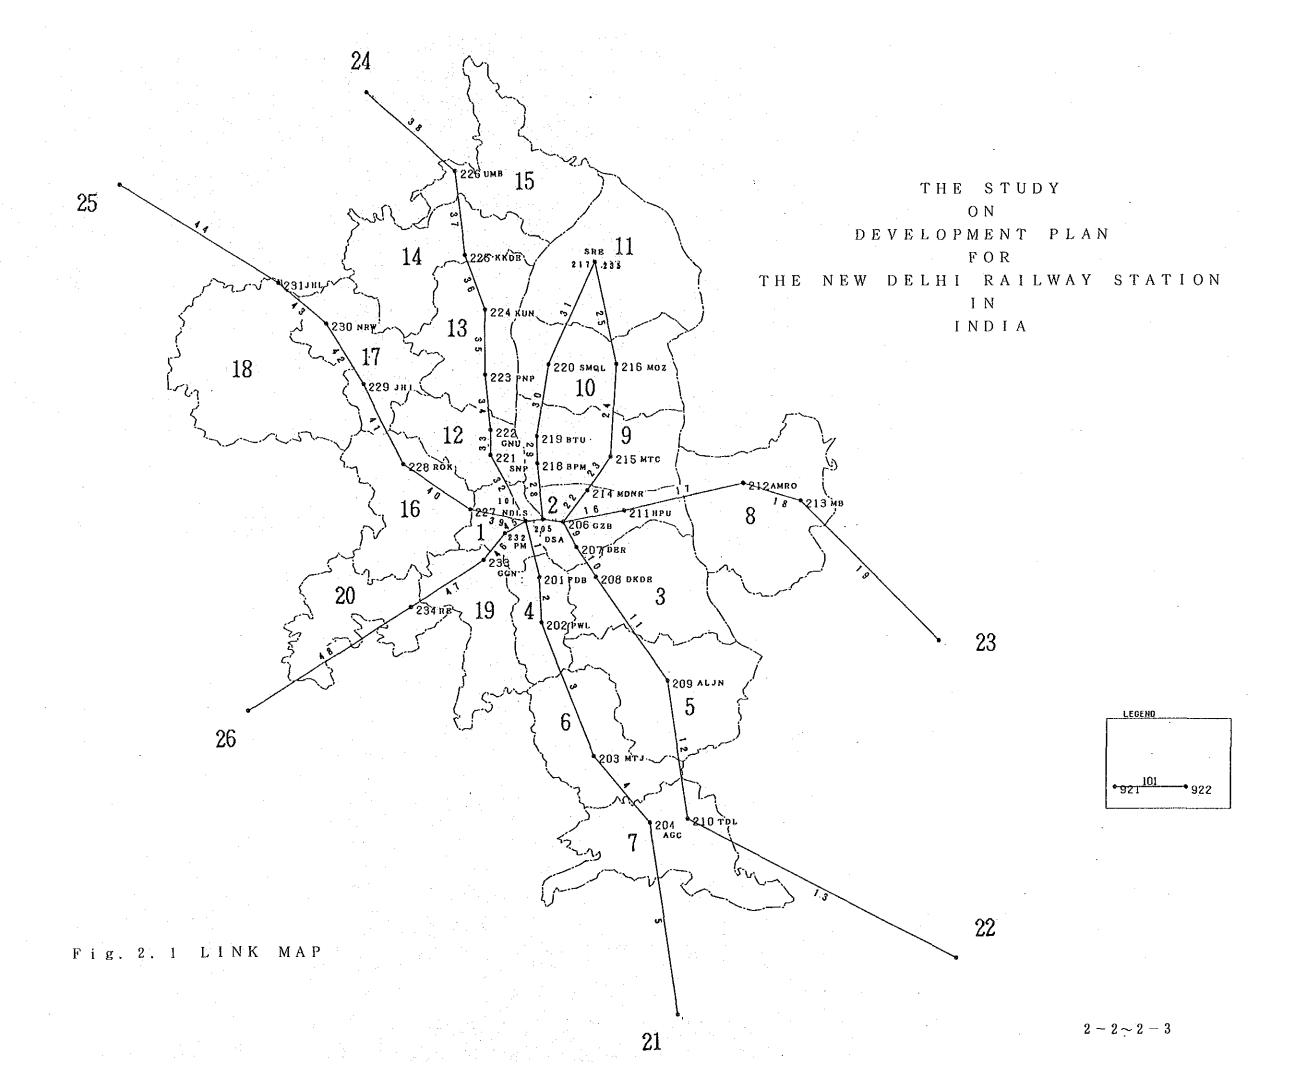

### 2 - 1 Railway Passenger Flows

Railway passenger flows along the main links (Fig.2.1) are shown in Tables 2.1 and 2.2. The current values have been adjusted based macro on model concept, therefore, they may differ from the actual values to some extent.

# 2 - 2 Railway Goods Flows

Railway goods flows along the main links are given in Tables 2.3 and 2.4. The current values have been adjusted based on macro model concept, therefore, they may differ from the actual values to some extent.