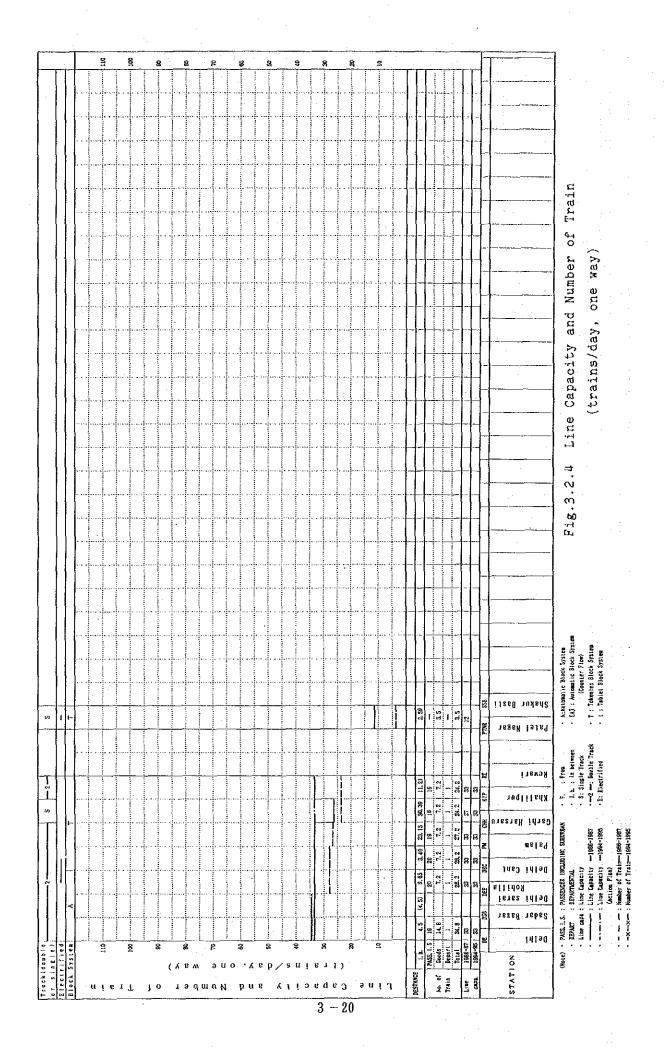

### 2 - 1 Railway Passenger Flows

Railway passenger flows along the main links (Fig.2.1) are shown in Tables 2.1 and 2.2. The current values have been adjusted based macro on model concept, therefore, they may differ from the actual values to some extent.

# 2 - 2 Railway Goods Flows

Railway goods flows along the main links are given in Tables 2.3 and 2.4. The current values have been adjusted based on macro model concept, therefore, they may differ from the actual values to some extent.