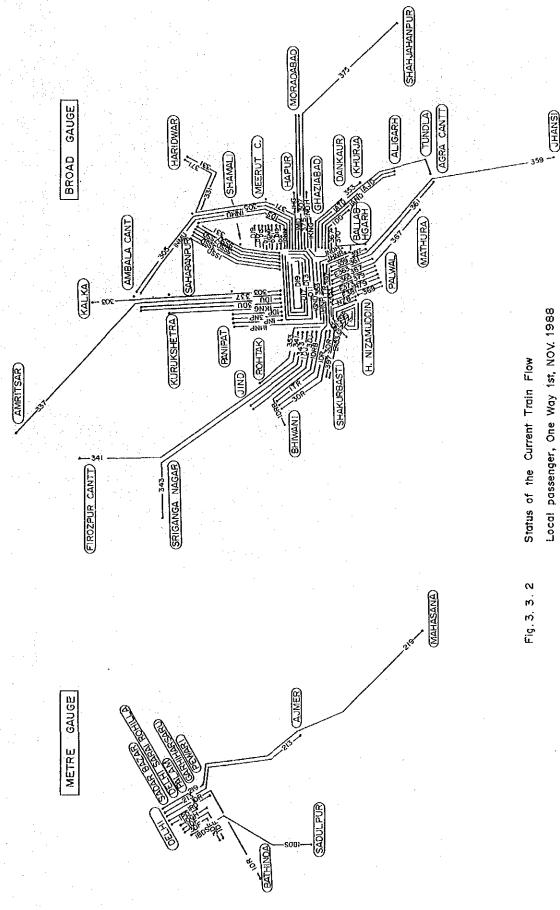

|







Fig. 3. 3. i Status of the Current Train Flow Mail/Exp 1st. NOV. 1988



; = **23** 









## 3 - 5 Number of Train by Year

Table 3-5-1 Number of Train by Year (GZB~TDL)

| Tab            | Le 3-         | 5-1            | Numbe         | er (                                    | )1 1        | гати    | ı by        | iea         | r (      | GZD                                     | ~ 10      | L, J     |           |                                         |          |                 |             |
|----------------|---------------|----------------|---------------|-----------------------------------------|-------------|---------|-------------|-------------|----------|-----------------------------------------|-----------|----------|-----------|-----------------------------------------|----------|-----------------|-------------|
| Train          | Year