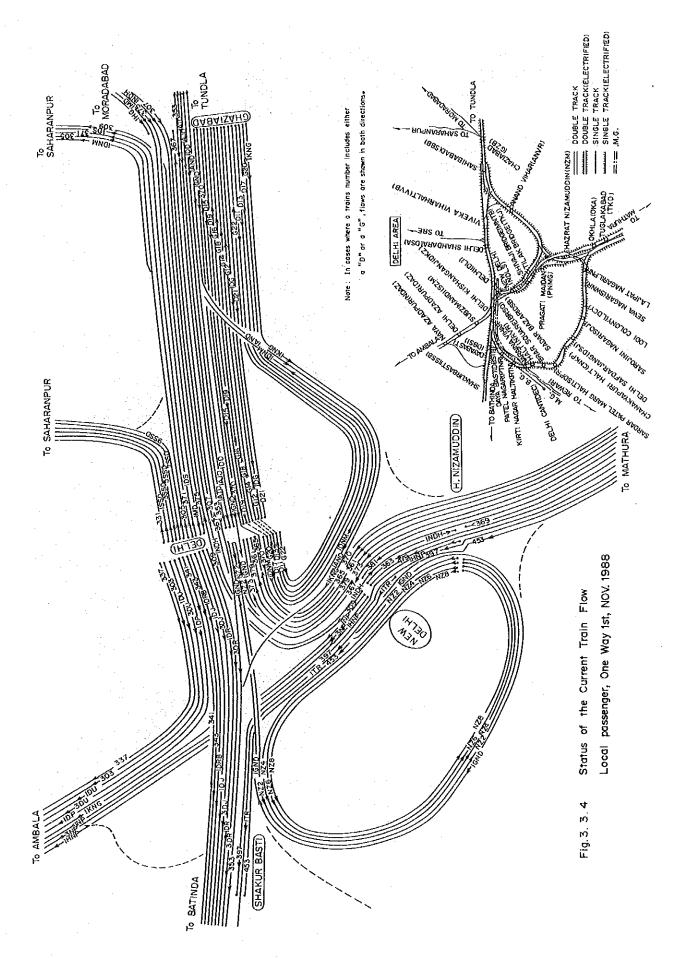

### 2 - 1 Railway Passenger Flows

Railway passenger flows along the main links (Fig.2.1) are shown in Tables 2.1 and 2.2. The current values have been adjusted based macro on model concept, therefore, they may differ from the actual values to some extent.

# 2 - 2 Railway Goods Flows

Railway goods flows along the main links are given in Tables 2.3 and 2.4. The current values have been adjusted based on macro model concept, therefore, they may differ from the actual values to some extent.