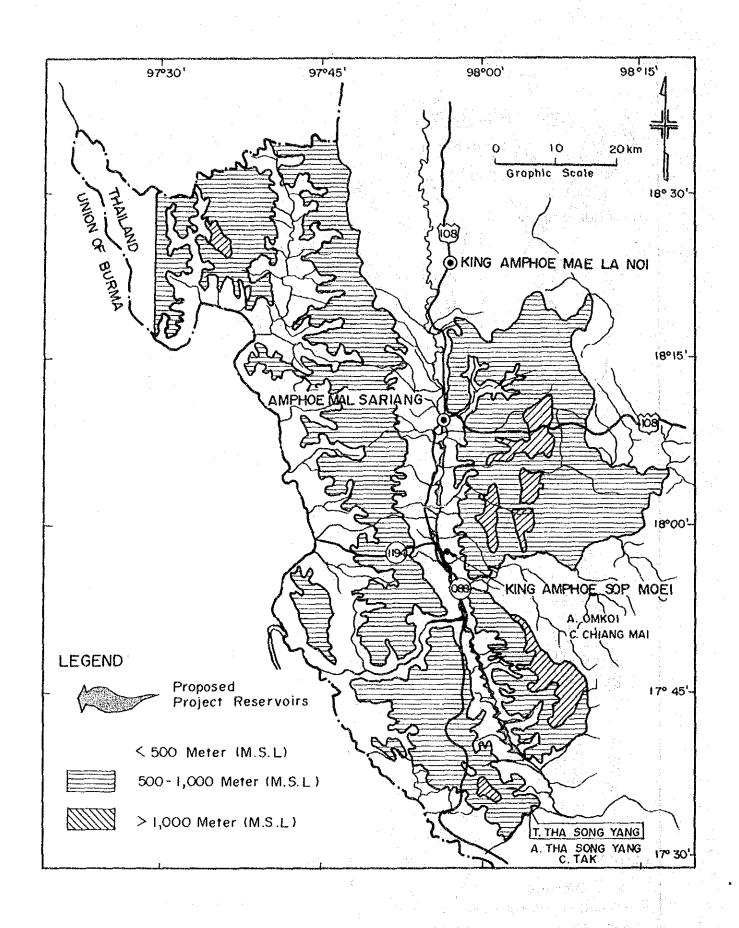

|
| Aggregate                                | 236.4   | 1.061 | 46.3                                  |
| Cement                                   | 661.5   | 0     | 661.5                                 |
|                                          |         |       | :                                     |
| Sub-total                                | 2,174.0 | 704.0 | 1,470.0                               |
| Indirection Cost (Overhead, Profit, Tax) | 326.0   | 0     | 326.0                                 |
| Total Cost                               | 2,500.0 | 704.0 | 1,796.0                               |
|                                          |         |       |                                       |

## APPENDIX-G

ENVIRONMENTAL IMPACT



Fig. 1 LOCATION MAP



Fig. 2 GENERALIZE TOPOGRAPHY IN THE PROJECT VICINITY

Table 1 Climatological Statistics at Mae Sariang Meteorological Station (1951-1980)

| Station       | MAE SARIANG | Elevation of station above MSL.    | 212 meters   |
|---------------|-------------|------------------------------------|--------------|
| Index Station | 48 325      | Height of barometer above MSL.     | 215 meters   |
| Latitude      | 18° 10' N   | Height of thermometer above ground | 1.20 meters  |
| Longitude     | 97° 56' E   | Height of wind vane above ground   | 11.66 meters |
|               |             | Height of raingauge                | 0.52 meters  |

|                          |             |         |          |        |