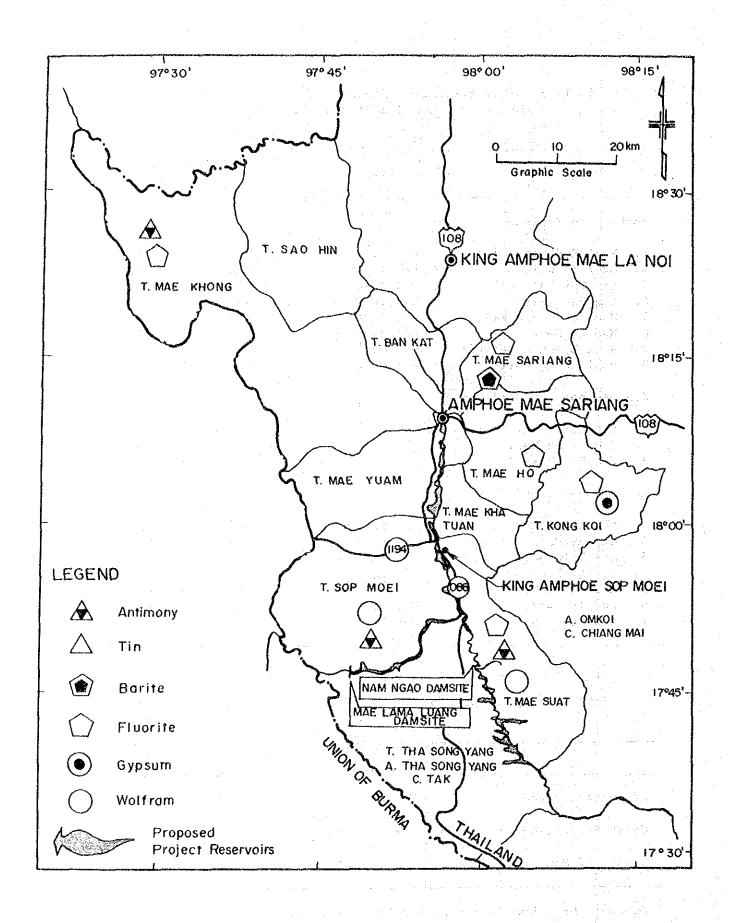

ae P             | rang Weir                                          | Mae La Luang | 100                         | 1984                 |

Table 8 Mae Sariang Waterwork Requirement and Its Consumers

|                            | Year 1986<br>(Cu.M.) | Year 1987<br>(Cu.M.) | Year 1988<br>(Cu.M.) |
|----------------------------|----------------------|----------------------|----------------------|
| Raw Water Demand           | 366,301              | 389,507              | 383,811              |
| Water Production           | 363,761              | 386,633              | 380,361              |
| Number of Household Served | 947                  | 1,008                | 1,104                |

Source: Data Received from Mae Sariang Waterwork Office during Field Investigation August 1989.



Fig. 5 MINERAL RESOURCES IN PROJECT VINICITY

Table 9 Population Distribution of Amphoe Mae Sariang

| Tambon      | Moo Ban | Population | Male   | Female | House-<br>holds |
|-------------|---------|------------|--------|--------|-----------------|
| Mae Sariang | 5       | 9,383      | 4,789  | 4,594  | 1,781           |
| Ban Gart    | 11      | 10,868     | 5.854  | 5,014  | 2.011           |
| Mae Kong    | 10      | 3,272      | 1.648  | 1,624  | 649             |
| Mae Yuam    | 11      | 8,333      | 3,879  | 4,454  | 1,689           |
| Mae Huaa    | 12      | 6,316      | 3,185  | 3,131  | 1.063           |
| Soa Hin     | 6       | 1,434      | 723    | 711    | 266             |
| Pa Pae      | . · . 9 | 5,434      | 2,751  | 2,683  | 882             |
| Total       | 55