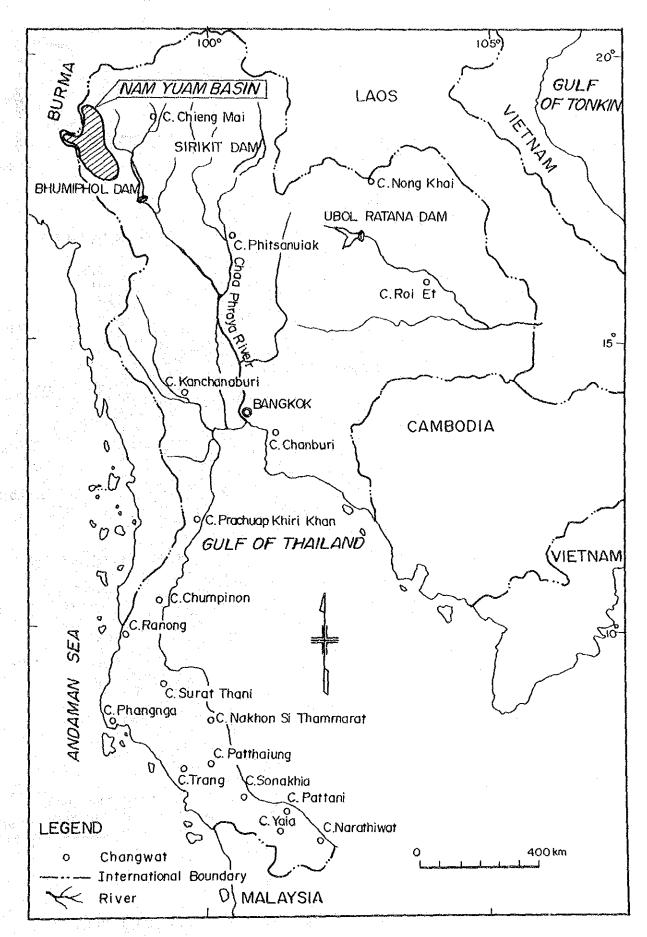

498.4                                 |
| Aggregate                                | 236.4   | 1.061 | 46.3                                  |
| Cement                                   | 661.5   | 0     | 661.5                                 |
|                                          |         |       | :                                     |
| Sub-total                                | 2,174.0 | 704.0 | 1,470.0                               |
| Indirection Cost (Overhead, Profit, Tax) | 326.0   | 0     | 326.0                                 |
| Total Cost                               | 2,500.0 | 704.0 | 1,796.0                               |
|                                          |         |       |                                       |

## APPENDIX-G

ENVIRONMENTAL IMPACT



Fig. 1 LOCATION MAP



Fig. 2 GENERALIZE TOPOGRAPHY IN THE PROJECT VICINITY

Table 1 Climatological Statistics at Mae Sariang Meteorological Station (1951-1980)

| Station       | MAE SARIANG | Elevation of station above MSL.    | 212 meters   |
|---------------|-------------|------------------------------------|--------------|
| Index Station | 48 325      | Height of barometer above MSL.     | 215 meters   |
| Latitude      | 18° 10' N   | Height of thermometer above ground | 1.20 meters  |
| Longitude     | 97° 56' E   | Height of wind vane above ground   | 11.66 meters |
|               |             | Height of raingauge                | 0.52 meters  |

|                          |             |         |          |        |