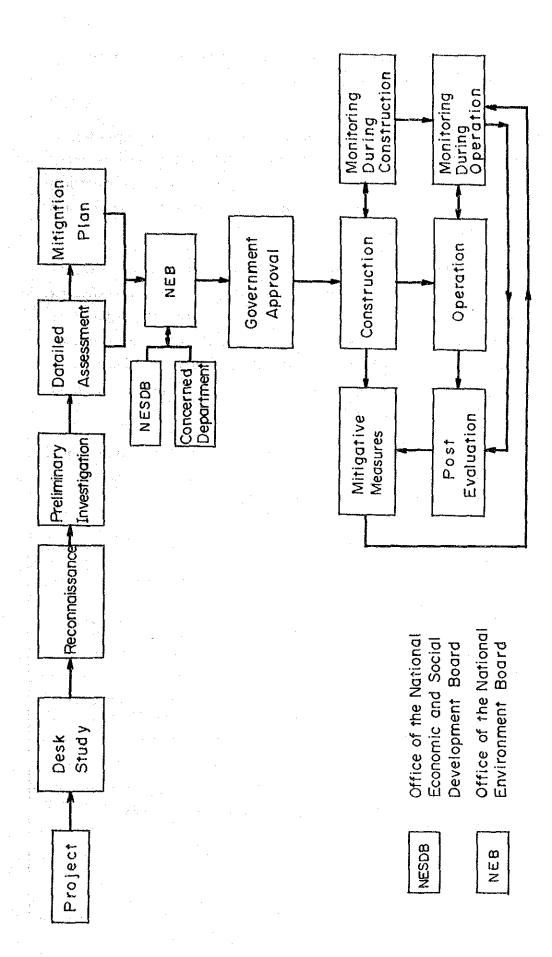

| Wat Kittiwong<br>Wat Uttayalom                                                           | Mae Hong Son Hilltribe<br>Development and Wellfare<br>Center |

Source: The Tourism Authority of Thailand, 1983



Fig. 6 ENVIRONMENTAL PROCEDURE

## G-23 Proclamation for Types and Sizes of Project Required Environmental Impact Assessment

The National Environment Board (NEB) of Thailand is now implementing "selective projects" approach in identifying environmental impact along with mitigation measures and monitoring programs for certain projects or activities to ensure efficient utilization of natural and human resources in the economic development.

Section 17 of the National Environmental Quality Act (NEQA) of 1975, as amended in 1978, provides a power to the Ministry of Science, Technology and Energy to issue proclamation for the types and sizes of projects or activities requiring Environmental Impact Assessment (EIA) reports and measures for the prevention of and remedy for the adverse effects