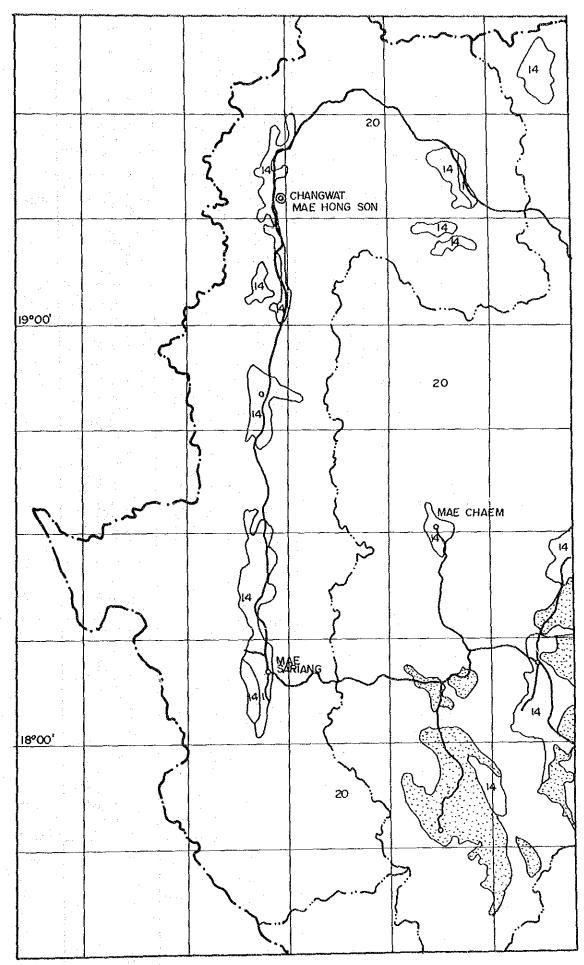

60) Trichogaster trichopterus<br>(Pallas) | Slak + -                        |
| Family Ophicephalidae                     |                                 |
| 61) Ophicephalus marulius Hamilton        | Lim-Hang-Qua - +                |
| 62) Ophicephalus striatus Bloch           | Lim, Kor - +                    |
| 63) Ophicephalus gachua Hamilton          | Kang + +                        |
| Family Centroponidae                      |                                 |
| 64) Chanda siamensis Fowler               | - +                             |
| 65) <u>Chanda ranga</u> Hamilton          | Peir, Wee +                     |
| 66) Unknown species                       | Hour-Luam - +                   |

Source: Somposh Akatavewat, 1982

Remark: + Fish was found

- Fish wasn't found



Fig.4 LAND CAPABILITY FOR AGRICULTURE IN MAE HONG SON PROVINCE

Soil Characteristics and Land Use in the Area of Mae Hong Son Province Table 6

| Number Used as<br>Symbols in<br>Figure 4-2 | General Soil<br>Characterístics                                                                                                                                                       | Recommendations for<br>Land use                                                                                                                                                              | Land Management                                                                                                                                               |
|--------------------------------------------|--------------------------