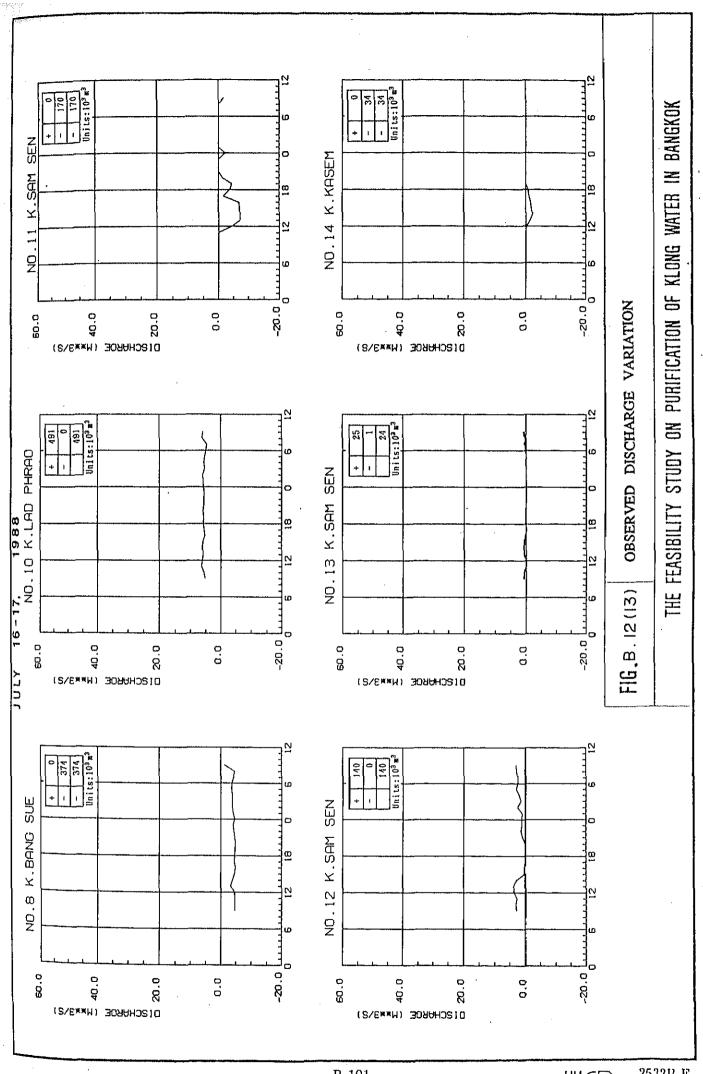

Table B.4 (3) Inflow and Outflow from and to Chao Phraya River

|                                                                                                                  | Jul  | 9-10, | 88 (24 | hrs)     | Jul, | 16-17, | 88 (24 | hrs)                       |
|------------------------------------------------------------------------------------------------------------------|------|-------|--------|----------|------|--------|--------|----------------------------|
| Gate and Pump Station                                                                                            | Inf  | low   | Ou     | lflow    | Inf  | low    | Out    | flow                       |
| and a second state of the second | Gate | Pump  | Gate   | Pump     | Gate | Pump   | Gate   | Pum                        |
| Bang Khen P.S. (Old)                                                                                             | 139  | (m.   | 16     | 0        | 216  | ~      | 9      | 0                          |
| Bang Khen P.S. (New)                                                                                             | -    | -     |        | -        | -    | -      | ~      | -                          |
| Bang Sue P.S.                                                                                                    | 11   | -     | 291    | 0        | 0    | -      | 256    | 648                        |
| Sam Sen P.S.                                                                                                     | 12   | -     | 211    | 0        | 0    | -      | 139    | 43                         |
| Tavate P.S.                                                                                                      | 270  | -     | 0      | 0        | 0    | -      | 0      | 0                          |
| Bang Lum Phu Gate P.S.                                                                                           | 262  | ~     | 0      | -        | 1    | -      | 0      | -                          |
| Phra Pinkao Gate                                                                                                 | 0    | -     | 0      | -        | 0    | -      | 0      | -                          |
| Pak Klong Tarad Gate                                                                                             | 17   |       | 0      | -        | 25   | -      | 0      | _                          |
| Ong Ang Gate                                                                                                     | 191  | -     | 10     | 0        | 0    | -      | 0      |                            |
| Krung Kasem P.S.                                                                                                 | 0    | -     | 0      | 432      | 0    | -      | 0      | 787                        |
| Sathorn P.S.                                                                                                     | 0    |       | 0      | . 0      | 0    | -      | 0      | 0                          |
| Chong Non Sri P.S.                                                                                               |      |       | N      | ot obser | ved  |        |        |                            |
| Rama 4 P.S.                                                                                                      | 0    |       | 0      | 492      | 0    | -      | 0      | 492                        |
| Toey P.S.                                                                                                        |      |       | N      | ot obser | ved  |        |        | <b>1947 Mile Sei Berge</b> |
| Phra Khanong P.S.                                                                                                | 0    | -     | 216    | 5076     | 0    | +      | 317    | 3921                       |
| Check P.S.                                                                                                       | 0    |       | 0      | 0        | 0    | -      | 0      | 0                          |
| Bang Chak Gate                                                                                                   | 0    |       | 0      | -        | 0    | -      | 0      | -                          |
| Bang Oa P.S.                                                                                                     | 0    | -     | 0      | 0        | 0    | -      | 0      | .0                         |
| Bang Na P.S.                                                                                                     | 0    |       | 74     | 22       | 0    | -      | 209    | 0                          |
| Klong Toey P.S.                                                                                                  | 0    | -     | -      | 279      | 0    |        | 0      | 203                        |
| Sub-Total                                                                                                        | 902  | -     | 818    | 6301     | 242  | -      | 930    | 6094                       |
| Total                                                                                                            | 902  | 2     | 7,1    | 19       | 242  | 2      | 7,0    | 2.4                        |