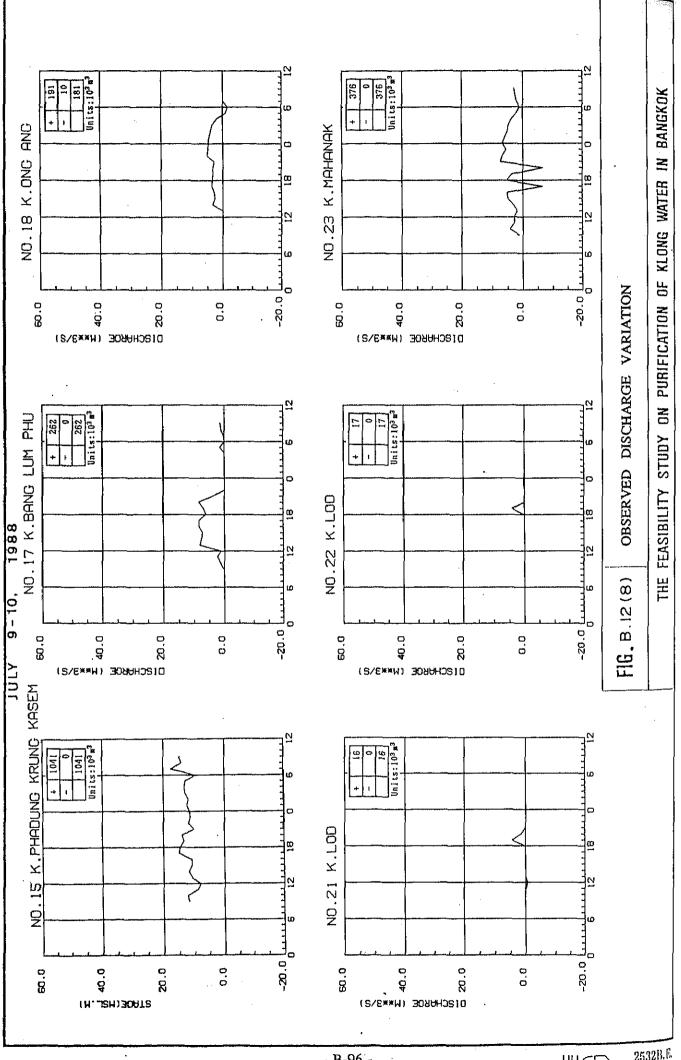

Table B.4 (3) Inflow and Outflow from and to Chao Phraya River

|                                                                                                                  | Jul  | 9-10, | 88 (24 | hrs)     | Jul, | 16-17, | 88 (24 | hrs)                       |
|------------------------------------------------------------------------------------------------------------------|------|-------|--------|----------|------|--------|--------|----------------------------|
| Gate and Pump Station                                                                                            | Inf  | low   | Ou     | lflow    | Inf  | low    | Out    | flow                       |
| and a second state of the second | Gate | Pump  | Gate   | Pump     | Gate | Pump   | Gate   | Pum                        |
| Bang Khen P.S. (Old)                                                                                             | 139  | (m.   | 16     | 0        | 216  | ~      | 9      | 0                          |
| Bang Khen P.S. (New)                                                                                             | -    | -     |        | -        | -    | -      | ~      | -                          |
| Bang Sue P.S.                                                                                                    | 11   | -     | 291    | 0        | 0    | -      | 256    | 648                        |
| Sam Sen P.S.                                                                                                     | 12   | -     | 211    | 0        | 0    | -      | 139    | 43                         |
| Tavate P.S.                                                                                                      | 270  | -     | 0      | 0        | 0    | -      | 0      | 0                          |
| Bang Lum Phu Gate P.S.                                                                                           | 262  | ~     | 0      | -        | 1    | -      | 0      | -                          |
| Phra Pinkao Gate                                                                                                 | 0    | -     | 0      | -        | 0    | -      | 0      | -                          |
| Pak Klong Tarad Gate                                                                                             | 17   |       | 0      | -        | 25   | -      | 0      | _                          |
| Ong Ang Gate                                                                                                     | 191  | -     | 10     | 0        | 0    | -      | 0      |                            |
| Krung Kasem P.S.                                                                                                 | 0    | -     | 0      | 432      | 0    | -      | 0      | 787                        |
| Sathorn P.S.                                                                                                     | 0    |       | 0      | . 0      | 0    | -      | 0      | 0                          |
| Chong Non Sri P.S.                                                                                               |      |       | N      | ot obser | ved  |        |        |                            |
| Rama 4 P.S.                                                                                                      | 0    |       | 0      | 492      | 0    | -      | 0      | 492                        |
| Toey P.S.                                                                                                        |      |       | N      | ot obser | ved  |        |        | <b>1947 Mile Sei Berge</b> |
| Phra Khanong P.S.                                                                                                | 0    | -     | 216    | 5076     | 0    | +      | 317    | 3921                       |
| Check P.S.                                                                                                       | 0    |       | 0      | 0        | 0    | -      | 0      | 0                          |
| Bang Chak Gate                                                                                                   | 0    |       | 0      | -        | 0    | -      | 0      | -                          |
| Bang Oa P.S.                                                                                                     | 0    | -     | 0      | 0        | 0    | -      | 0      | .0                         |
| Bang Na P.S.                                                                                                     | 0    |       | 74     | 22       | 0    | -      | 209    | 0                          |
| Klong Toey P.S.                                                                                                  | 0    | -     | -      | 279      | 0    |        | 0      | 203                        |
| Sub-Total                                                                                                        | 902  | -     | 818    | 6301     | 242  | -      | 930    | 6094                       |
| Total                                                                                                            | 902  | 2     | 7,1    | 19       | 242  | 2      | 7,0    | 2.4                        |