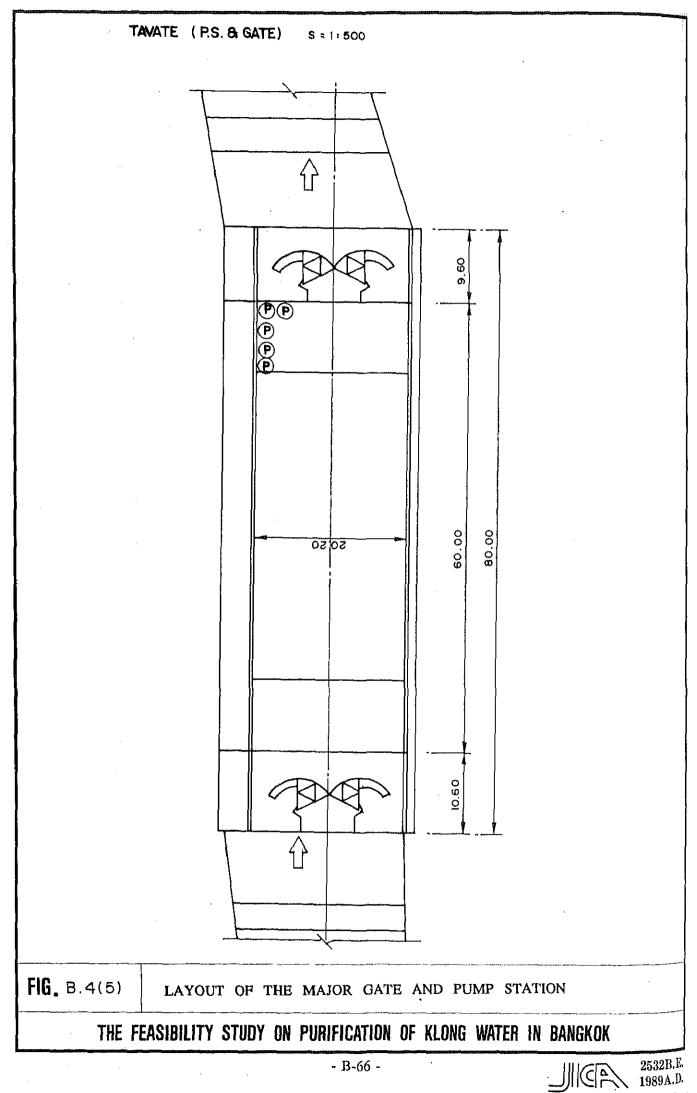

| Name Ship e                    |                            |                           |              |              |                                      |                               |                         |                |                                 |
|--------------------------------|----------------------------|---------------------------|--------------|--------------|--------------------------------------|-------------------------------|-------------------------|----------------|---------------------------------|
|                                | Bottom<br>elevation<br>(m) | Crest<br>elevation<br>(m) | Width<br>(m) | Gate<br>Unit | Top of<br>Suction<br>Pipe<br>E1. (m) | Discharge<br>Pipe<br>E.L. (m) | Bed<br>elevation<br>(m) | Pump<br>Unit   | Capacity<br>(m <sup>3</sup> /s) |
| ×                              | -2.0                       | +2.3                      | 6.0          | Frank        | -1.6                                 | +1.0                          | -2.0                    | 3              | 6                               |
| 2. K. Bang Khen P.S. (New) RID | -1.7                       | +2.5                      | 6.0          | р-4          | -1.3                                 | +1.8                          | -2.0                    | 4              | 12                              |
| 3. K. Bang Sue P.S. DDS        | -3.5                       | +2.5                      | 6.0          | 5            | -2.7                                 | +1.82                         | -3 5                    | 1.2            |                                 |
| F                              | -3:0                       | +2.5                      | 6.0          | 7            | -2.3                                 | +1.8                          | -3.0                    | 101            |                                 |
| 5. Tavate P.S. DDS             | -2.0                       | +2.5                      | 6.0          | 2            | -1.7                                 | +1.8                          | -2.0                    | 5              | s v                             |
| 6. K. Bang Lum Phu Gate DDS    | -2.5                       | +2.4                      | 2.5          | y4           | 1                                    |                               |                         | 1              |                                 |
| 7. Phra Pinklao Gate DDS       | -0.99                      | +1.97                     | 4.60         | ľ            |                                      | -                             |                         |                |                                 |
| 8. Pak klong Talad Gate DDS    | -1.35                      | +2.17                     | 4.4          |              | J                                    | 1                             | 1<br>1                  |                |                                 |
| 9. K. Ong Ang Gate DDS         | -2.5                       | +2.4                      | 2.5          |              | ,                                    |                               |                         | 1              |                                 |
| 10. K. Krung Kasem P.S. DDS    | -5.03                      | +3.53                     | 2.75         | r=i          | -5.03                                | -2.03                         | -2.03                   | 2              | 25                              |
| 11. K. Sathorn P.S. DDS        | -2.03                      | +2.21                     | 2.30         | ·            | -4.33                                | +0.27                         | -2.53                   | 0              |                                 |
| 12. K. Chong Non Sri P.S. DDS  | -2.5                       | +2.4                      | 2.5          | 1            | -2.3                                 | +1.2                          | -2.5                    | 1 67           | 25                              |
| 13. Rama 4 P.S. DDS            | -1.0                       |                           |              | '            | -9.13                                | -4.53                         | -9.03                   | ) 4            | 2.2                             |
| 14. K. Toey P.S. DDS           | i                          | •••••                     | ł            | . 1          |                                      |                               | 1                       | 6              | 2.7                             |
| 15. K. Phra Khanong P.S. RID   | -2.0                       | +2.5                      | 6.0          | 9            | -1.3                                 | +2.0                          | -2.0                    | 35             | 105                             |
| 16. K. Chek P.S. DDS           | -1.0                       | +3.0                      | 4.0          | 6            | -2.33                                | +0.57                         | -1.03                   | 5              | 9                               |
| 17. K. Bang Chak Gate DDS      | -1.0                       | +3.0                      | 4.0          | 2            | 1                                    | ,<br>,                        | -                       |                |                                 |
| 18. K. Bang Oa P.S. DDS        | -1.0                       | +3.0                      | 4.0          | ы            | -2.33                                | +0.57                         | -1.13                   | 9              | 18                              |
| 19. K. Bang Na P.S. DDS        | -1.0                       | +3.0                      | 4.0          | 6            | -2.33                                | +0.57                         | -1.03                   | , <sub>1</sub> | 15                              |