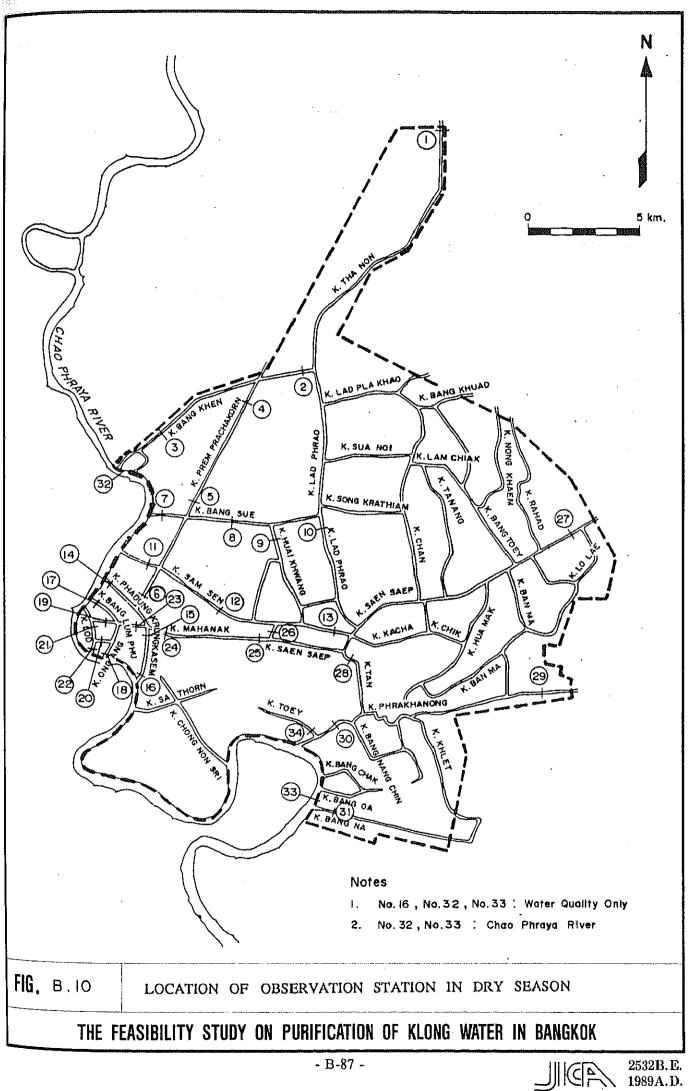

| 9) Canada 10) Israel 11) New Zealand 12) Sweden | 12) Sweden      |
| 0.5                  |     | 8.5       | 2.6                                             | 1.0             |
| 13) Denmark          |     |           |                                                 |                 |
| 0.0                  |     |           |                                                 |                 |
|                      |     |           |                                                 |                 |

2. By Sex (%)

2) Female : 5.8 1) Male : 3.1











- B-62 -





BAN SUE (P.S. & GATE) S = 1:250





- B-65 -

2532B.E. 1989A.D.









P.S KRUNG KASEM



2532B.E. 1989A.D.







- B-72 -





K. BANG CHAK (GATE) S = 1: 100









2532B.E. 1989A.D.































- B-89 -

111 CA 2532B.E.



- B-90 -

2532B.E. 1980 A.D.



- B-91 -



- B-92 -

•



- B-93 -

ШСТА 2532В.Е. 1989А.D.



- B-94 -

1000 1 1



- B-95 -

2532B.E. 1989A D



2532B.E. 1090 J P



2532B, E. 10001-11



- B-98 -

2532B.E.





- B-100 -

2532B.D



- B-101 -



2532B.E. ∭C 2532B.B. 1989∆ 0.



- B-103 -

ШСР 2532В. Е. 1989А.D.



- B-104 -

.

∭CA 2532B.€ 1989A.₽