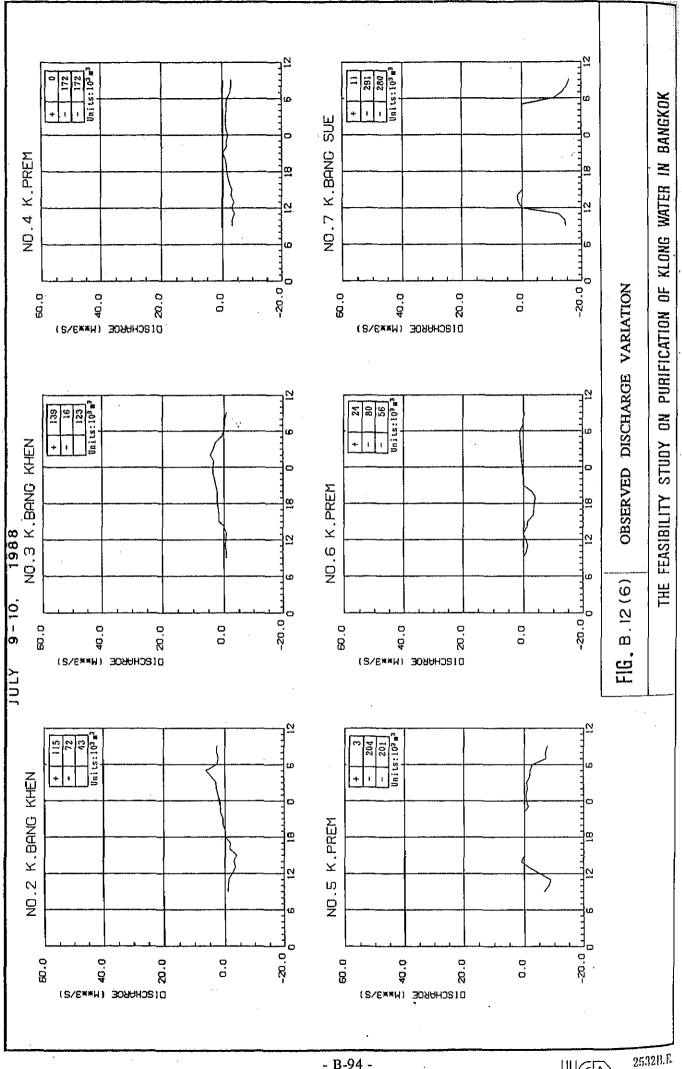

Table B.4 (3) Inflow and Outflow from and to Chao Phraya River

|                                                                                                                  | Jul  | 9-10, | 88 (24 | hrs)     | Jul, | 16-17, | 88 (24 | hrs)                       |
|------------------------------------------------------------------------------------------------------------------|------|-------|--------|----------|------|--------|--------|----------------------------|
| Gate and Pump Station                                                                                            | Inf  | low   | Ou     | lflow    | Inf  | low    | Out    | flow                       |
| and a second state of the second | Gate | Pump  | Gate   | Pump     | Gate | Pump   | Gate   | Pum                        |
| Bang Khen P.S. (Old)                                                                                             | 139  | (m.   | 16     | 0        | 216  | ~      | 9      | 0                          |
| Bang Khen P.S. (New)                                                                                             | -    | -     |        | -        | -    | -      | ~      | -                          |
| Bang Sue P.S.                                                                                                    | 11   | -     | 291    | 0        | 0    | -      | 256    | 648                        |
| Sam Sen P.S.                                                                                                     | 12   | -     | 211    | 0        | 0    | -      | 139    | 43                         |
| Tavate P.S.                                                                                                      | 270  | -     | 0      | 0        | 0    | -      | 0      | 0                          |
| Bang Lum Phu Gate P.S.                                                                                           | 262  | ~     | 0      | -        | 1    | -      | 0      | -                          |
| Phra Pinkao Gate                                                                                                 | 0    | -     | 0      | -        | 0    | -      | 0      | -                          |
| Pak Klong Tarad Gate                                                                                             | 17   |       | 0      | -        | 25   | -      | 0      | _                          |
| Ong Ang Gate                                                                                                     | 191  | -     | 10     | 0        | 0    | -      | 0      |                            |
| Krung Kasem P.S.                                                                                                 | 0    | -     | 0      | 432      | 0    | -      | 0      | 787                        |
| Sathorn P.S.                                                                                                     | 0    |       | 0      | . 0      | 0    | -      | 0      | 0                          |
| Chong Non Sri P.S.                                                                                               |      |       | N      | ot obser | ved  |        |        |                            |
| Rama 4 P.S.                                                                                                      | 0    |       | 0      | 492      | 0    | -      | 0      | 492                        |
| Toey P.S.                                                                                                        |      |       | N      | ot obser | ved  |        |        | <b>1947 Mile Sei Berge</b> |
| Phra Khanong P.S.                                                                                                | 0    | -     | 216    | 5076     | 0    | +      | 317    | 3921                       |
| Check P.S.                                                                                                       | 0    |       | 0      | 0        | 0    | -      | 0      | 0                          |
| Bang Chak Gate                                                                                                   | 0    |       | 0      | -        | 0    | -      | 0      | -                          |
| Bang Oa P.S.                                                                                                     | 0    | -     | 0      | 0        | 0    | -      | 0      | .0                         |
| Bang Na P.S.                                                                                                     | 0    |       | 74     | 22       | 0    | -      | 209    | 0                          |
| Klong Toey P.S.                                                                                                  | 0    | -     | -      | 279      | 0    |        | 0      | 203                        |
| Sub-Total                                                                                                        | 902  | -     | 818    | 6301     | 242  | -      | 930    | 6094                       |
| Total                                                                                                            | 902  | 2     | 7,1    | 19       | 242  | 2      | 7,0    | 2.4                        |