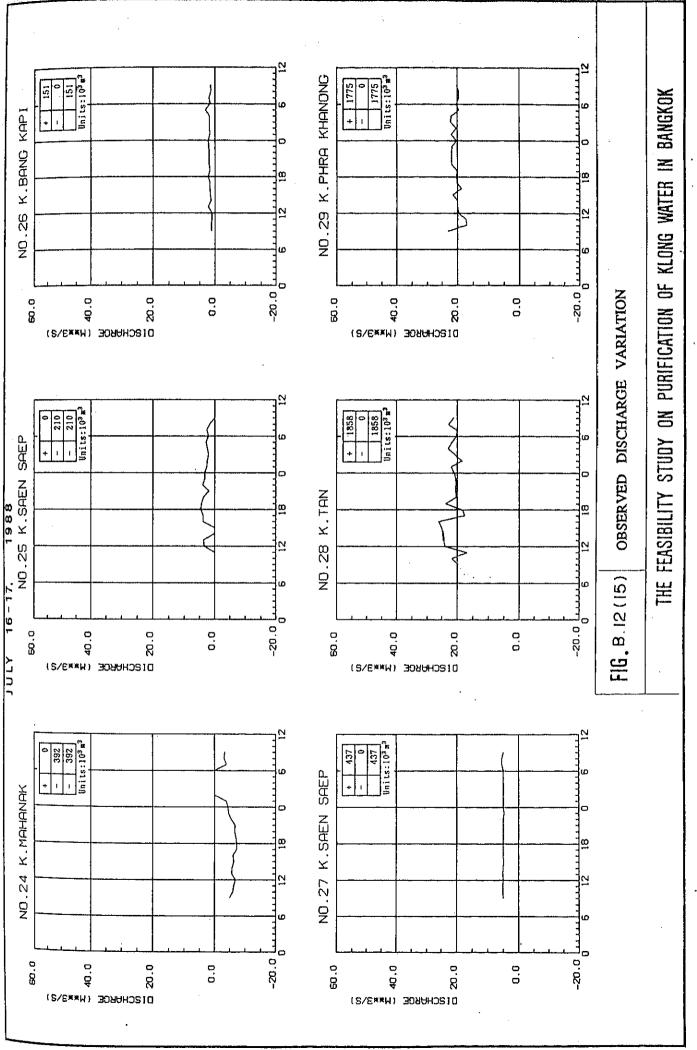

Table B.4 (3) Inflow and Outflow from and to Chao Phraya River

|                                                                                                                  | Jul  | 9-10, | 88 (24 | hrs)     | Jul, | 16-17, | 88 (24 | hrs)                       |
|------------------------------------------------------------------------------------------------------------------|------|-------|--------|----------|------|--------|--------|----------------------------|
| Gate and Pump Station                                                                                            | Inf  | low   | Ou     | lflow    | Inf  | low    | Out    | flow                       |
| and a second state of the second | Gate | Pump  | Gate   | Pump     | Gate | Pump   | Gate   | Pum                        |
| Bang Khen P.S. (Old)                                                                                             | 139  | (m.   | 16     | 0        | 216  | ~      | 9      | 0                          |
| Bang Khen P.S. (New)                                                                                             | -    | -     |        | -        | -    | -      | ~      | -                          |
| Bang Sue P.S.                                                                                                    | 11   | -     | 291    | 0        | 0    | -      | 256    | 648                        |
| Sam Sen P.S.                                                                                                     | 12   | -     | 211    | 0        | 0    | -      | 139    | 43                         |
| Tavate P.S.                                                                                                      | 270  | -     | 0      | 0        | 0    | -      | 0      | 0                          |
| Bang Lum Phu Gate P.S.                                                                                           | 262  | ~     | 0      | -        | 1    | -      | 0      | -                          |
| Phra Pinkao Gate                                                                                                 | 0    | -     | 0      | -        | 0    | -      | 0      | -                          |
| Pak Klong Tarad Gate                                                                                             | 17   |       | 0      | -        | 25   | -      | 0      | _                          |
| Ong Ang Gate                                                                                                     | 191  | -     | 10     | 0        | 0    | -      | 0      |                            |
| Krung Kasem P.S.                                                                                                 | 0    | -     | 0      | 432      | 0    | -      | 0      | 787                        |
| Sathorn P.S.                                                                                                     | 0    |       | 0      | . 0      | 0    | -      | 0      | 0                          |
| Chong Non Sri P.S.                                                                                               |      |       | N      | ot obser | ved  |        |        |                            |
| Rama 4 P.S.                                                                                                      | 0    |       | 0      | 492      | 0    | -      | 0      | 492                        |
| Toey P.S.                                                                                                        |      |       | N      | ot obser | ved  |        |        | <b>1947 Mile Sei Berge</b> |
| Phra Khanong P.S.                                                                                                | 0    | -     | 216    | 5076     | 0    | +      | 317    | 3921                       |
| Check P.S.                                                                                                       | 0    |       | 0      | 0        | 0    | -      | 0      | 0                          |
| Bang Chak Gate                                                                                                   | 0    |       | 0      | -        | 0    | -      | 0      | -                          |
| Bang Oa P.S.                                                                                                     | 0    | -     | 0      | 0        | 0    | -      | 0      | .0                         |
| Bang Na P.S.                                                                                                     | 0    |       | 74     | 22       | 0    | -      | 209    | 0                          |
| Klong Toey P.S.                                                                                                  | 0    | -     | -      | 279      | 0    |        | 0      | 203                        |
| Sub-Total                                                                                                        | 902  | -     | 818    | 6301     | 242  | -      | 930    | 6094                       |
| Total                                                                                                            | 902  | 2     | 7,1    | 19       | 242  | 2      | 7,0    | 2.4                        |