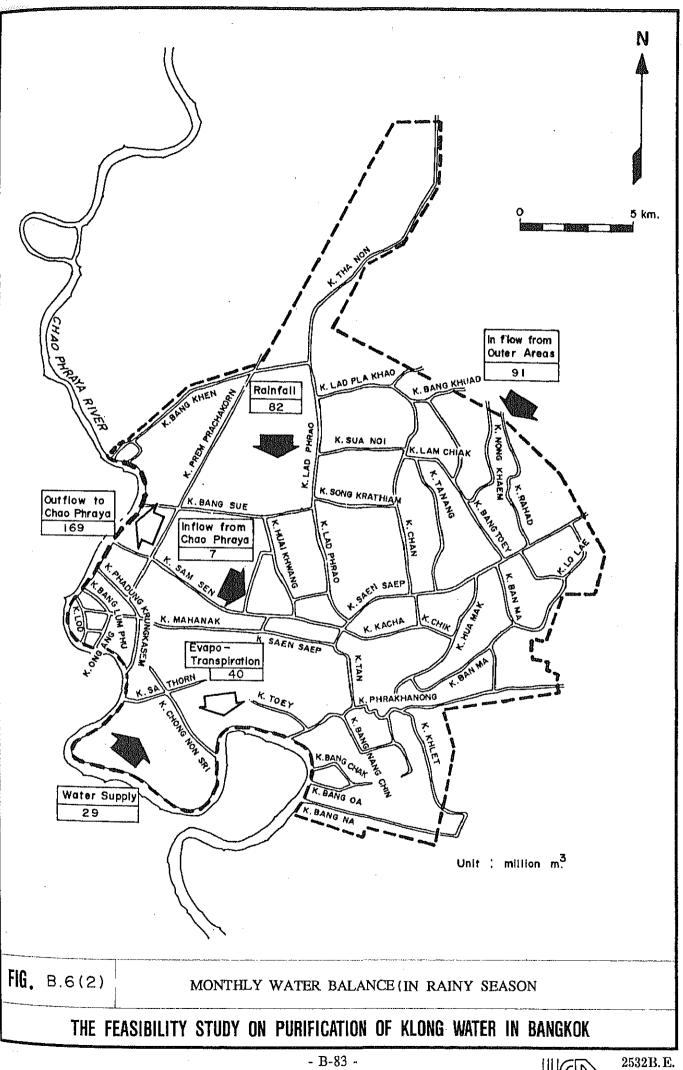

Table B.6 Typical Monthly Water Balance

|                               |        | ,     |                      |        | (Unit | : million m <sup>3</sup> ) |
|-------------------------------|--------|-------|----------------------|--------|-------|----------------------------|
| Season                        |        | Dry   | Season               |        | Rainy | Season                     |
|                               | Income | Outgo | Remarks              | Income | Outgo | Remarks                    |
| Water Supply                  | 29     |       |                      | 29     |       |                            |
| Rainfall                      | 12     |       | 31.5 mm/month        | 82     |       | 215 mm/month               |
| Evapo-transpiration           |        | 21    | 55 mm/month          |        | 40    | 105 mm/month               |
| Inflow from Outer Area        | .26    |       | 10 m <sup>3</sup> /s | 91     |       | 35 m <sup>3</sup> /s       |
| Inflow from Chao Phraya River | 58     |       |                      | 7      |       |                            |
| Outflow to Chao Phraya River  |        | 104   |                      |        | 169   |                            |
| Total                         | 125    | 125   |                      | 209    | 209   |                            |