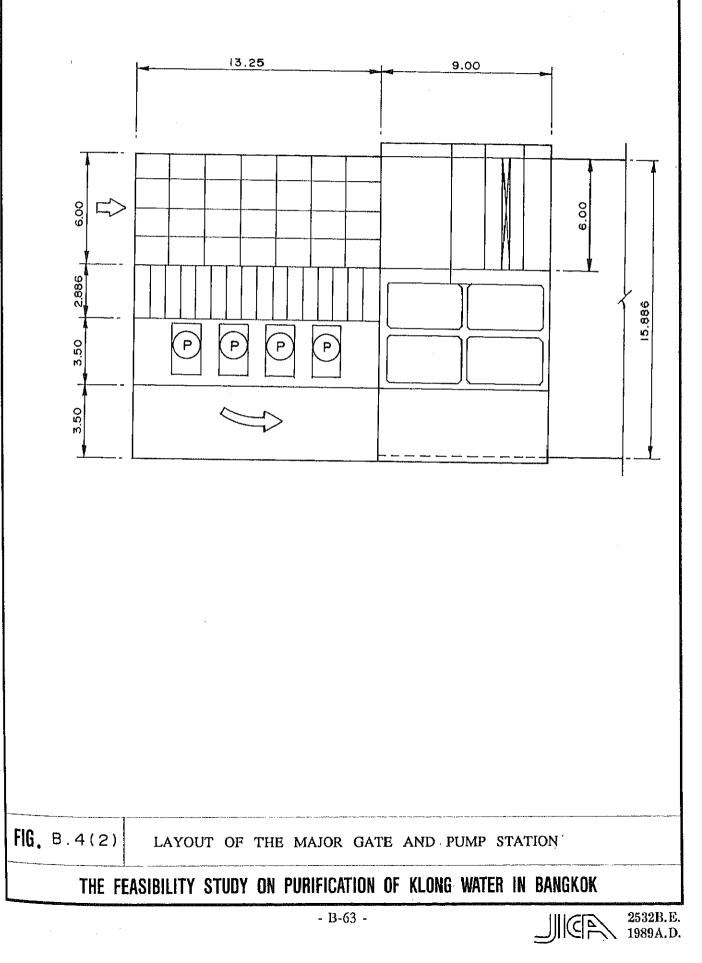

| 8) Switzerland  |
| 3.2 7.5              |     | 7.5       | 1.1.1.1.1.1.1.1.1.1.1.1.1.1.1.1.1.1.1.          | 0.7             |
| 9) Canada 10) Israel | 10) | Israel    | 9) Canada 10) Israel 11) New Zealand 12) Sweden | 12) Sweden      |
| 0.5                  |     | 8.5       | 2.6                                             | 1.0             |
| 13) Denmark          |     |           |                                                 |                 |
| 0.0                  |     |           |                                                 |                 |
|                      |     |           |                                                 |                 |

2. By Sex (%)

2) Female : 5.8 1) Male : 3.1











- B-62 -





BAN SUE (P.S. & GATE) S = 1:250





- B-65 -

2532B.E. 1989A.D.









P.S KRUNG KASEM



2532B.E. 1989A.D.







- B-72 -





K. BANG CHAK (GATE) S = 1: 100









2532B.E. 1989A.D.































- B-89 -

111 CA 2532B.E.



- B-90 -

2532B.E. 1980 A.D.



- B-91 -



- B-92 -

•



- B-93 -

ШСТА 2532В.Е. 1989А.D.



- B-94 -

1000 1 1



- B-95 -

2532B.E. 1989A D



2532B.E. 1090 J P



2532B, E. 10001-11



- B-98 -

2532B.E.





- B-100 -

2532B.D



- B-101 -



2532B.E. ∭C 2532B.B. 1989∆ 0.



- B-103 -

ШСР 2532В. Е. 1989А.D.



- B-104 -

.

∭CA 2532B.€ 1989A.₽