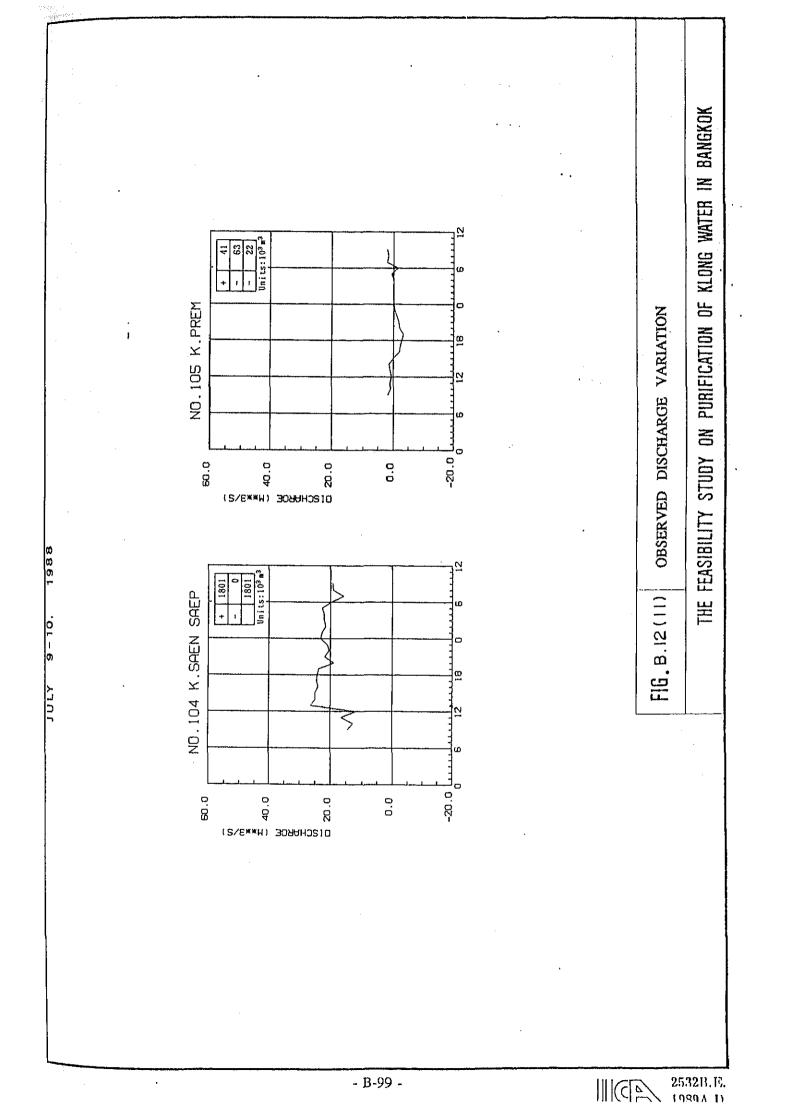

Table B.4 (3) Inflow and Outflow from and to Chao Phraya River

|                                                                                                                  | Jul  | 9-10, | 88 (24 | hrs)     | Jul, | 16-17, | 88 (24 | hrs)                       |
|------------------------------------------------------------------------------------------------------------------|------|-------|--------|----------|------|--------|--------|----------------------------|
| Gate and Pump Station                                                                                            | Inf  | low   | Ou     | lflow    | Inf  | low    | Out    | flow                       |
| and a second state of the second | Gate | Pump  | Gate   | Pump     | Gate | Pump   | Gate   | Pum                        |
| Bang Khen P.S. (Old)                                                                                             | 139  | (m.   | 16     | 0        | 216  | ~      | 9      | 0                          |
| Bang Khen P.S. (New)                                                                                             | -    | -     |        | -        | -    | -      | ~      | -                          |
| Bang Sue P.S.                                                                                                    | 11   | -     | 291    | 0        | 0    | -      | 256    | 648                        |
| Sam Sen P.S.                                                                                                     | 12   | -     | 211    | 0        | 0    | -      | 139    | 43                         |
| Tavate P.S.                                                                                                      | 270  | -     | 0      | 0        | 0    | -      | 0      | 0                          |
| Bang Lum Phu Gate P.S.                                                                                           | 262  | ~     | 0      | -        | 1    | -      | 0      | -                          |
| Phra Pinkao Gate                                                                                                 | 0    | -     | 0      | -        | 0    | -      | 0      | -                          |
| Pak Klong Tarad Gate                                                                                             | 17   |       | 0      | -        | 25   | -      | 0      | _                          |
| Ong Ang Gate                                                                                                     | 191  | -     | 10     | 0        | 0    | -      | 0      |                            |
| Krung Kasem P.S.                                                                                                 | 0    | -     | 0      | 432      | 0    | -      | 0      | 787                        |
| Sathorn P.S.                                                                                                     | 0    |       | 0      | . 0      | 0    | -      | 0      | 0                          |
| Chong Non Sri P.S.                                                                                               |      |       | N      | ot obser | ved  |        |        |                            |
| Rama 4 P.S.                                                                                                      | 0    |       | 0      | 492      | 0    | -      | 0      | 492                        |
| Toey P.S.                                                                                                        |      |       | N      | ot obser | ved  |        |        | <b>1947 Mile Sei Berge</b> |
| Phra Khanong P.S.                                                                                                | 0    | -     | 216    | 5076     | 0    | +      | 317    | 3921                       |
| Check P.S.                                                                                                       | 0    |       | 0      | 0        | 0    | -      | 0      | 0                          |
| Bang Chak Gate                                                                                                   | 0    |       | 0      | -        | 0    | -      | 0      | -                          |
| Bang Oa P.S.                                                                                                     | 0    | -     | 0      | 0        | 0    | -      | 0      | .0                         |
| Bang Na P.S.                                                                                                     | 0    |       | 74     | 22       | 0    | -      | 209    | 0                          |
| Klong Toey P.S.                                                                                                  | 0    | -     | -      | 279      | 0    |        | 0      | 203                        |
| Sub-Total                                                                                                        | 902  | -     | 818    | 6301     | 242  | -      | 930    | 6094                       |
| Total                                                                                                            | 902  | 2     | 7,1    | 19       | 242  | 2      | 7,0    | 2.4                        |