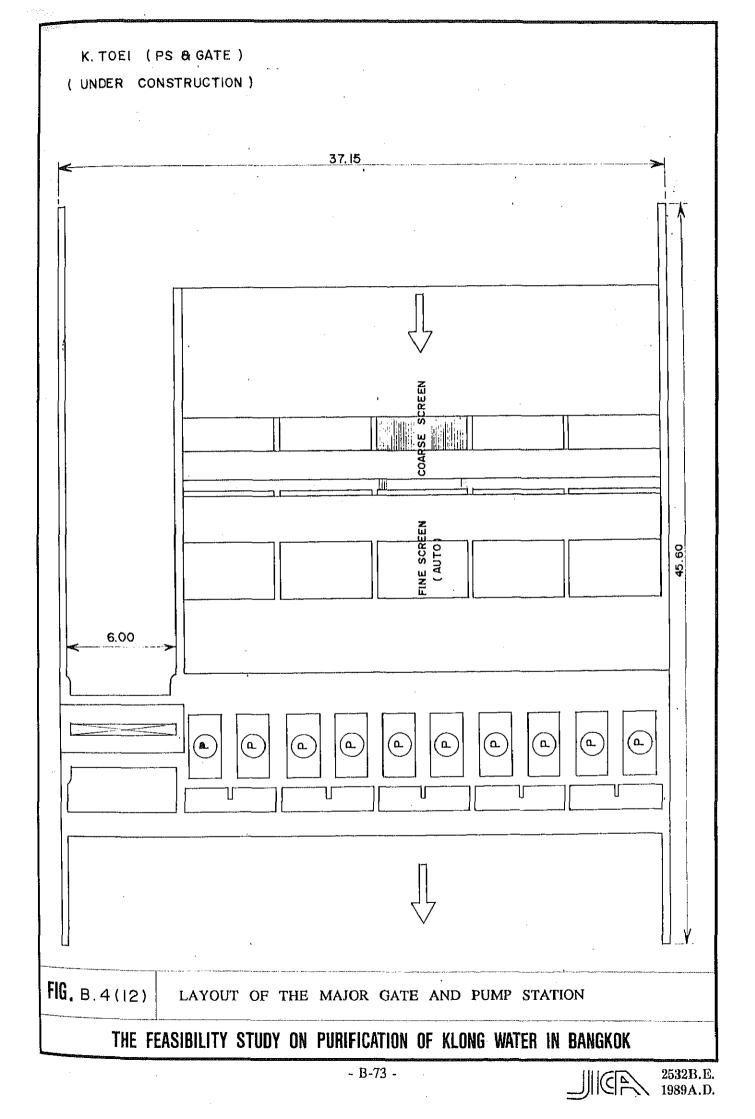

1.1.1.1.1.1.1.1.          | 0.7             |
| 9) Canada 10) Israel | 10) | Israel    | 9) Canada 10) Israel 11) New Zealand 12) Sweden | 12) Sweden      |
| 0.5                  |     | 8.5       | 2.6                                             | 1.0             |
| 13) Denmark          |     |           |                                                 |                 |
| 0.0                  |     |           |                                                 |                 |
|                      |     |           |                                                 |                 |

2. By Sex (%)

2) Female : 5.8 1) Male : 3.1











- B-62 -





BAN SUE (P.S. & GATE) S = 1:250





- B-65 -

2532B.E. 1989A.D.









P.S KRUNG KASEM



2532B.E. 1989A.D.







- B-72 -





K. BANG CHAK (GATE) S = 1: 100









2532B.E. 1989A.D.































- B-89 -

111 CA 2532B.E.



- B-90 -

2532B.E. 1980 A.D.



- B-91 -



- B-92 -

•



- B-93 -

ШСТА 2532В.Е. 1989А.D.



- B-94 -

1000 1 1



- B-95 -

2532B.E. 1989A D



2532B.E. 1090 J P



2532B, E. 10001-11



- B-98 -

2532B.E.





- B-100 -

2532B.D



- B-101 -



2532B.E. ∭C 2532B.B. 1989∆ 0.



- B-103 -

ШСР 2532В. Е. 1989А.D.



- B-104 -

.

∭CA 2532B.€ 1989A.₽