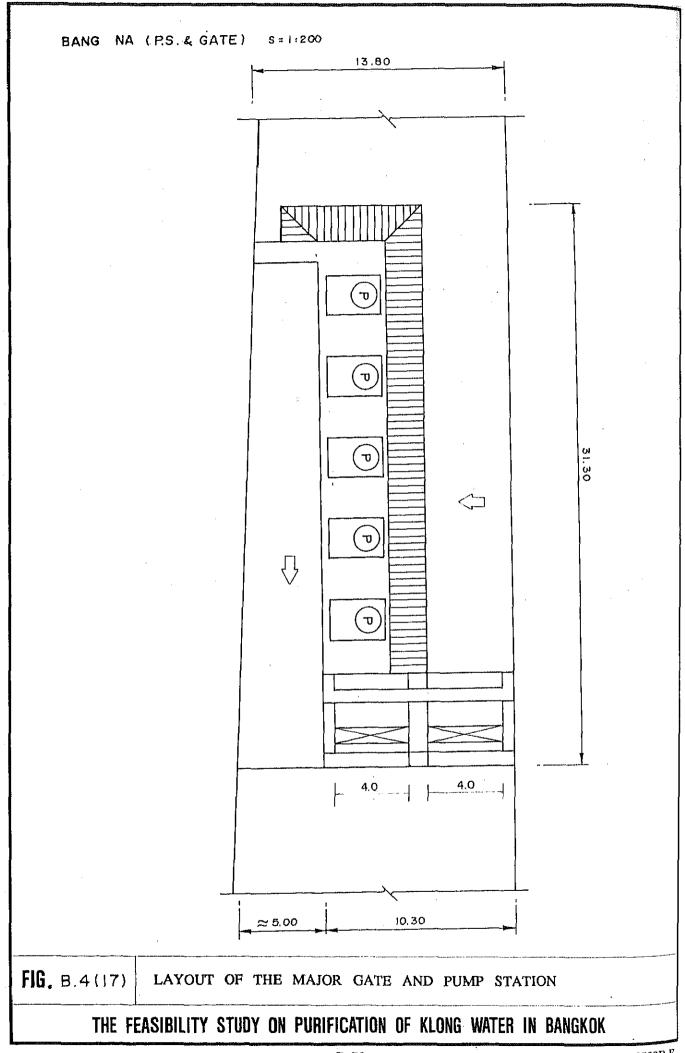

| Name Ship e                    |                            |                           |              |              |                                      |                               |                         |                |                                 |
|--------------------------------|----------------------------|---------------------------|--------------|--------------|--------------------------------------|-------------------------------|-------------------------|----------------|---------------------------------|
|                                | Bottom<br>elevation<br>(m) | Crest<br>elevation<br>(m) | Width<br>(m) | Gate<br>Unit | Top of<br>Suction<br>Pipe<br>E1. (m) | Discharge<br>Pipe<br>E.L. (m) | Bed<br>elevation<br>(m) | Pump<br>Unit   | Capacity<br>(m <sup>3</sup> /s) |
| ×                              | -2.0                       | +2.3                      | 6.0          | Frank        | -1.6                                 | +1.0                          | -2.0                    | 3              | 6                               |
| 2. K. Bang Khen P.S. (New) RID | -1.7                       | +2.5                      | 6.0          | р-4          | -1.3                                 | +1.8                          | -2.0                    | 4              | 12                              |
| 3. K. Bang Sue P.S. DDS        | -3.5                       | +2.5                      | 6.0          | 5            | -2.7                                 | +1.82                         | -3 5                    | 1.2            |                                 |
| F                              | -3:0                       | +2.5                      | 6.0          | 7            | -2.3                                 | +1.8                          | -3.0                    | 101            |                                 |
| 5. Tavate P.S. DDS             | -2.0                       | +2.5                      | 6.0          | 2            | -1.7                                 | +1.8                          | -2.0                    | 5              | s v                             |
| 6. K. Bang Lum Phu Gate DDS    | -2.5                       | +2.4                      | 2.5          | y4           | 1                                    |                               |                         | 1              |                                 |
| 7. Phra Pinklao Gate DDS       | -0.99                      | +1.97                     | 4.60         | ľ            |                                      | -                             |                         |                |                                 |
| 8. Pak klong Talad Gate DDS    | -1.35                      | +2.17                     | 4.4          |              | J                                    | 1                             | 1<br>1                  |                |                                 |
| 9. K. Ong Ang Gate DDS         | -2.5                       | +2.4                      | 2.5          |              | ,                                    |                               |                         | 1              |                                 |
| 10. K. Krung Kasem P.S. DDS    | -5.03                      | +3.53                     | 2.75         | r=i          | -5.03                                | -2.03                         | -2.03                   | 2              | 25                              |
| 11. K. Sathorn P.S. DDS        | -2.03                      | +2.21                     | 2.30         | ·            | -4.33                                | +0.27                         | -2.53                   | 0              |                                 |
| 12. K. Chong Non Sri P.S. DDS  | -2.5                       | +2.4                      | 2.5          | 1            | -2.3                                 | +1.2                          | -2.5                    | 1 67           | 25                              |
| 13. Rama 4 P.S. DDS            | -1.0                       |                           |              | '            | -9.13                                | -4.53                         | -9.03                   | ) 4            | 2.2                             |
| 14. K. Toey P.S. DDS           | i                          | •••••                     | ł            | . 1          |                                      |                               | 1                       | 6              | 2.7                             |
| 15. K. Phra Khanong P.S. RID   | -2.0                       | +2.5                      | 6.0          | 9            | -1.3                                 | +2.0                          | -2.0                    | 35             | 105                             |
| 16. K. Chek P.S. DDS           | -1.0                       | +3.0                      | 4.0          | 6            | -2.33                                | +0.57                         | -1.03                   | 5              | 9                               |
| 17. K. Bang Chak Gate DDS      | -1.0                       | +3.0                      | 4.0          | 2            | 1                                    | ,<br>,                        | -                       |                |                                 |
| 18. K. Bang Oa P.S. DDS        | -1.0                       | +3.0                      | 4.0          | ы            | -2.33                                | +0.57                         | -1.13                   | 9              | 18                              |
| 19. K. Bang Na P.S. DDS        | -1.0                       | +3.0                      | 4.0          | 6            | -2.33                                | +0.57                         | -1.03                   | , <sub>1</sub> | 15                              |