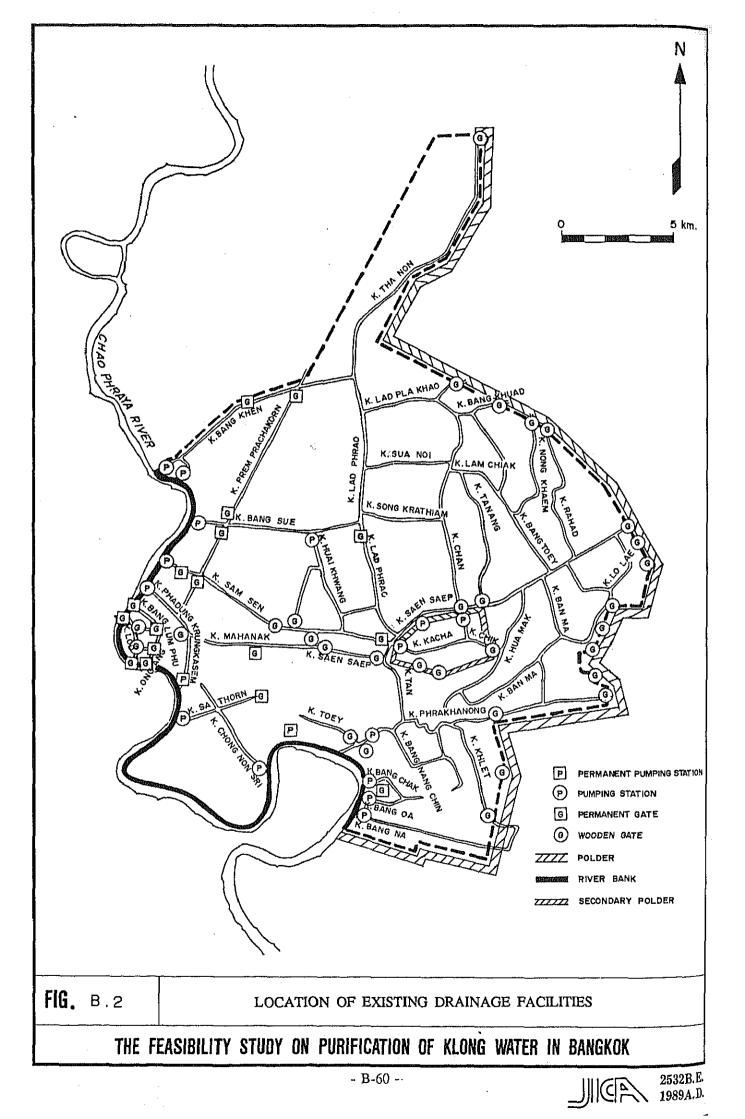

# Table B.1 Main Features of Existing Klong

.

| ÷                                                             |     |
|---------------------------------------------------------------|-----|
| Bank                                                          |     |
| River                                                         |     |
| Phraya                                                        | :   |
| Chao                                                          |     |
| the                                                           | * : |
| uo                                                            |     |
| Gate                                                          |     |
| and                                                           | •.  |
| Pump                                                          |     |
| lures of Existing Pump and Gate on the Chao Phraya River Bank |     |
| of                                                            |     |
| ie a                                                          |     |
| le B.2 Main I                                                 |     |
| <b>B.</b> 2                                                   |     |
| Table                                                         |     |
|                                                               |     |

| Name Ship e                    |                            |                           |              |              |                                      |                               |                         |                |                                 |
|--------------------------------|----------------------------|---------------------------|--------------|--------------|--------------------------------------|-------------------------------|-------------------------|----------------|---------------------------------|
|                                | Bottom<br>elevation<br>(m) | Crest<br>elevation<br>(m) | Width<br>(m) | Gate<br>Unit | Top of<br>Suction<br>Pipe<br>E1. (m) | Discharge<br>Pipe<br>E.L. (m) | Bed<br>elevation<br>(m) | Pump<br>Unit   | Capacity<br>(m <sup>3</sup> /s) |
| ×                              | -2.0                       | +2.3                      | 6.0          | Frank        | -1.6                                 | +1.0                          | -2.0                    | 3              | 6                               |
| 2. K. Bang Khen P.S. (New) RID | -1.7                       | +2.5                      | 6.0          | р-4          | -1.3                                 | +1.8                          | -2.0                    | 4              | 12                              |
| 3. K. Bang Sue P.S. DDS        | -3.5                       | +2.5                      | 6.0          | 5            | -2.7                                 | +1.82                         | -3 5                    | 1.2            |                                 |
| F                              | -3:0                       | +2.5                      | 6.0          | 7            | -2.3                                 | +1.8                          | -3.0                    | 101            |                                 |
| 5. Tavate P.S. DDS             | -2.0                       | +2.5                      | 6.0          | 2            | -1.7                                 | +1.8                          | -2.0                    | 5              | s v                             |
| 6. K. Bang Lum Phu Gate DDS    | -2.5                       | +2.4                      | 2.5          | y4           | 1                                    |                               |                         | 1              |                                 |
| 7. Phra Pinklao Gate DDS       | -0.99                      | +1.97                     | 4.60         | ľ            |                                      | -                             |                         |                |                                 |
| 8. Pak klong Talad Gate DDS    | -1.35                      | +2.17                     | 4.4          |              | J                                    | 1                             | 1<br>1                  |                |                                 |
| 9. K. Ong Ang Gate DDS         | -2.5                       | +2.4                      | 2.5          |              | ,                                    |                               |                         | 1              |                                 |
| 10. K. Krung Kasem P.S. DDS    | -5.03                      | +3.53                     | 2.75         | r=i          | -5.03                                | -2.03                         | -2.03                   | 2              | 25                              |
| 11. K. Sathorn P.S. DDS        | -2.03                      | +2.21                     | 2.30         | ·            | -4.33                                | +0.27                         | -2.53                   | 0              |                                 |
| 12. K. Chong Non Sri P.S. DDS  | -2.5                       | +2.4                      | 2.5          | 1            | -2.3                                 | +1.2                          | -2.5                    | 1 67           | 25                              |
| 13. Rama 4 P.S. DDS            | -1.0                       |                           |              | '            | -9.13                                | -4.53                         | -9.03                   | ) 4            | 2.2                             |
| 14. K. Toey P.S. DDS           | i                          | •••••                     | ł            | . 1          |                                      |                               | 1                       | 6              | 2.7                             |
| 15. K. Phra Khanong P.S. RID   | -2.0                       | +2.5                      | 6.0          | 9            | -1.3                                 | +2.0                          | -2.0                    | 35             | 105                             |
| 16. K. Chek P.S. DDS           | -1.0                       | +3.0                      | 4.0          | 6            | -2.33                                | +0.57                         | -1.03                   | 5              | 9                               |
| 17. K. Bang Chak Gate DDS      | -1.0                       | +3.0                      | 4.0          | 2            | 1                                    | ,<br>,                        | -                       |                |                                 |
| 18. K. Bang Oa P.S. DDS        | -1.0                       | +3.0                      | 4.0          | ы            | -2.33                                | +0.57                         | -1.13                   | 9              | 18                              |
| 19. K. Bang Na P.S. DDS        | -1.0                       | +3.0                      | 4.0          | 6            | -2.33                                | +0.57                         | -1.03                   | , <sub>1</sub> | 15                              |