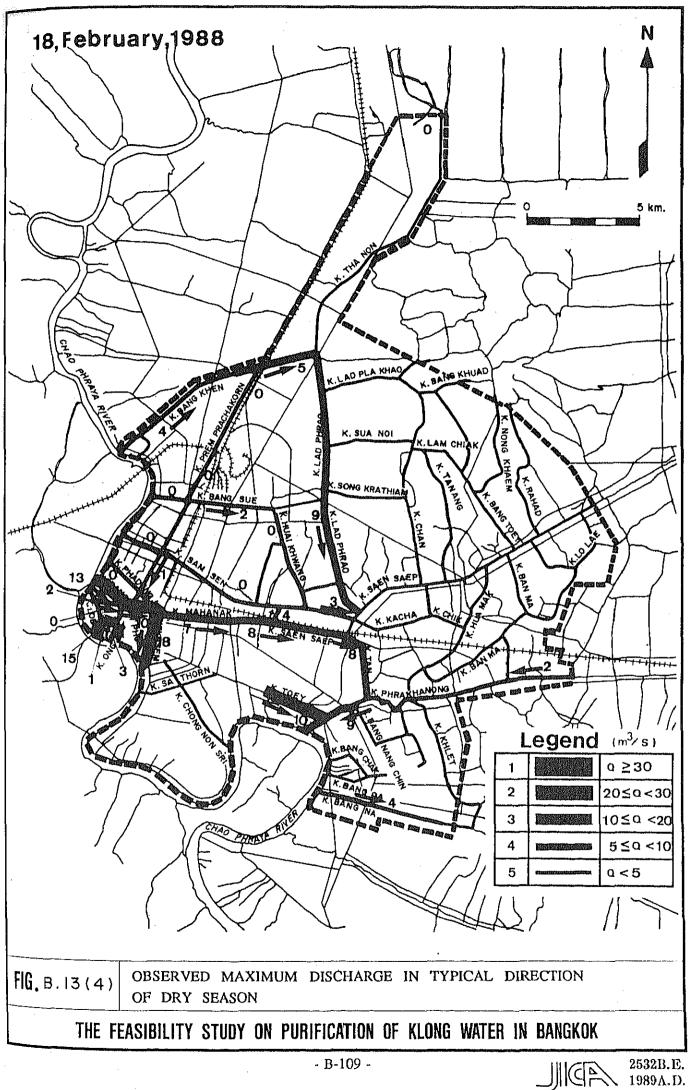

|
|                      |     |           |                                                 |                 |

2. By Sex (%)

2) Female : 5.8 1) Male : 3.1











- B-62 -





BAN SUE (P.S. & GATE) S = 1:250





- B-65 -

2532B.E. 1989A.D.









P.S KRUNG KASEM



2532B.E. 1989A.D.







- B-72 -





K. BANG CHAK (GATE) S = 1: 100









2532B.E. 1989A.D.































- B-89 -

111 CA 2532B.E.



- B-90 -

2532B.E. 1980 A.D.



- B-91 -



- B-92 -

•



- B-93 -

ШСТА 2532В.Е. 1989А.D.



- B-94 -

1000 1 1



- B-95 -

2532B.E. 1989A D



2532B.E. 1090 J P



2532B, E. 10001-11



- B-98 -

2532B.E.





- B-100 -

2532B.D



- B-101 -



2532B.E. ∭C 2532B.B. 1989∆ 0.



- B-103 -

ШСР 2532В. Е. 1989А.D.



- B-104 -

.

∭CA 2532B.€ 1989A.₽