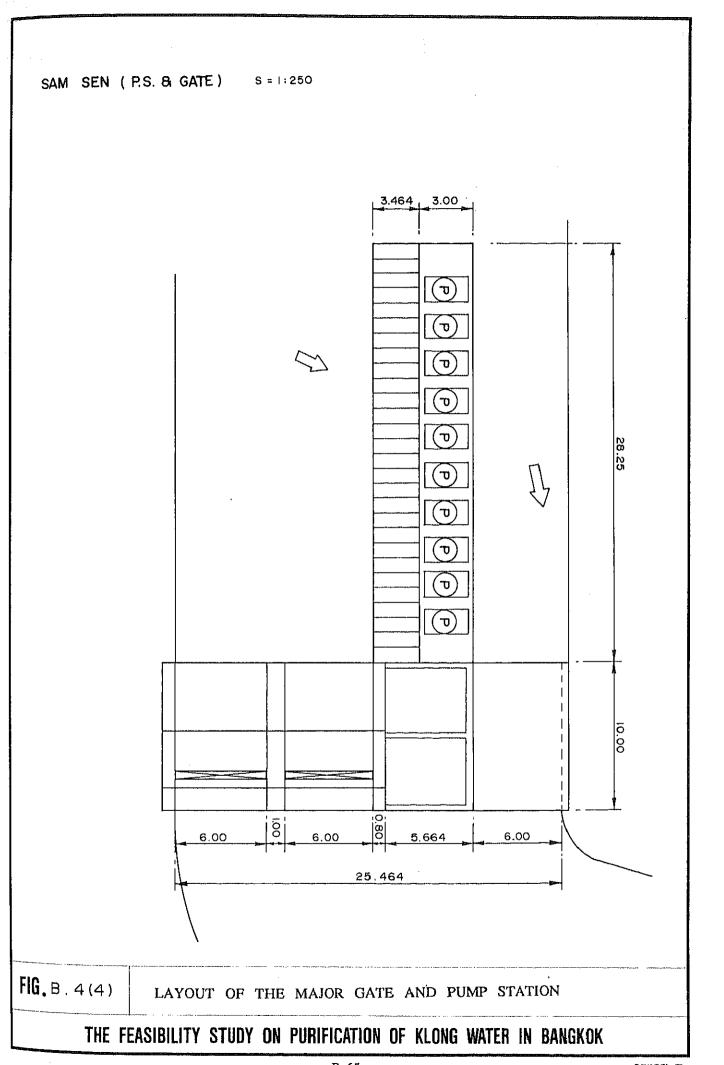

| Name Ship e                    |                            |                           |              |              |                                      |                               |                         |                |                                 |
|--------------------------------|----------------------------|---------------------------|--------------|--------------|--------------------------------------|-------------------------------|-------------------------|----------------|---------------------------------|
|                                | Bottom<br>elevation<br>(m) | Crest<br>elevation<br>(m) | Width<br>(m) | Gate<br>Unit | Top of<br>Suction<br>Pipe<br>E1. (m) | Discharge<br>Pipe<br>E.L. (m) | Bed<br>elevation<br>(m) | Pump<br>Unit   | Capacity<br>(m <sup>3</sup> /s) |
| ×                              | -2.0                       | +2.3                      | 6.0          | Frank        | -1.6                                 | +1.0                          | -2.0                    | 3              | 6                               |
| 2. K. Bang Khen P.S. (New) RID | -1.7                       | +2.5                      | 6.0          | р-4          | -1.3                                 | +1.8                          | -2.0                    | 4              | 12                              |
| 3. K. Bang Sue P.S. DDS        | -3.5                       | +2.5                      | 6.0          | 5            | -2.7                                 | +1.82                         | -3 5                    | 1.2            |                                 |
| F                              | -3:0                       | +2.5                      | 6.0          | 7            | -2.3                                 | +1.8                          | -3.0                    | 101            |                                 |
| 5. Tavate P.S. DDS             | -2.0                       | +2.5                      | 6.0          | 2            | -1.7                                 | +1.8                          | -2.0                    | 5              | s v                             |
| 6. K. Bang Lum Phu Gate DDS    | -2.5                       | +2.4                      | 2.5          | y4           | 1                                    |                               |                         | 1              |                                 |
| 7. Phra Pinklao Gate DDS       | -0.99                      | +1.97                     | 4.60         | ľ            |                                      | -                             |                         |                |                                 |
| 8. Pak klong Talad Gate DDS    | -1.35                      | +2.17                     | 4.4          |              | J                                    | 1                             | 1<br>1                  |                |                                 |
| 9. K. Ong Ang Gate DDS         | -2.5                       | +2.4                      | 2.5          |              | ,                                    |                               |                         | 1              |                                 |
| 10. K. Krung Kasem P.S. DDS    | -5.03                      | +3.53                     | 2.75         | r=i          | -5.03                                | -2.03                         | -2.03                   | 2              | 25                              |
| 11. K. Sathorn P.S. DDS        | -2.03                      | +2.21                     | 2.30         | ·            | -4.33                                | +0.27                         | -2.53                   | 0              |                                 |
| 12. K. Chong Non Sri P.S. DDS  | -2.5                       | +2.4                      | 2.5          | 1            | -2.3                                 | +1.2                          | -2.5                    | 1 67           | 25                              |
| 13. Rama 4 P.S. DDS            | -1.0                       |                           |              | '            | -9.13                                | -4.53                         | -9.03                   | ) 4            | 2.2                             |
| 14. K. Toey P.S. DDS           | i                          | •••••                     | ł            | . 1          |                                      |                               | 1                       | 6              | 2.7                             |
| 15. K. Phra Khanong P.S. RID   | -2.0                       | +2.5                      | 6.0          | 9            | -1.3                                 | +2.0                          | -2.0                    | 35             | 105                             |
| 16. K. Chek P.S. DDS           | -1.0                       | +3.0                      | 4.0          | 6            | -2.33                                | +0.57                         | -1.03                   | 5              | 9                               |
| 17. K. Bang Chak Gate DDS      | -1.0                       | +3.0                      | 4.0          | 2            | 1                                    | ,<br>,                        | -                       |                |                                 |
| 18. K. Bang Oa P.S. DDS        | -1.0                       | +3.0                      | 4.0          | ы            | -2.33                                | +0.57                         | -1.13                   | 9              | 18                              |
| 19. K. Bang Na P.S. DDS        | -1.0                       | +3.0                      | 4.0          | 6            | -2.33                                | +0.57                         | -1.03                   | , <sub>1</sub> | 15                              |