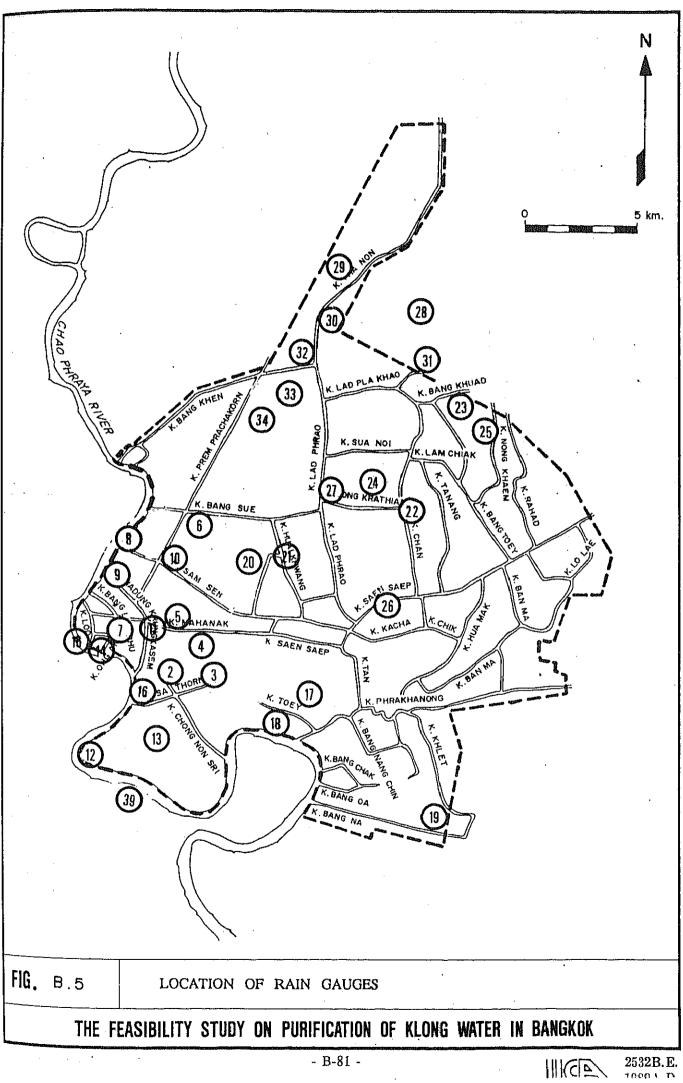

Table B.6 Typical Monthly Water Balance

|                               |        | ,     |                      |        | (Unit | : million m <sup>3</sup> ) |
|-------------------------------|--------|-------|----------------------|--------|-------|----------------------------|
| Season                        |        | Dry   | Season               |        | Rainy | Season                     |
|                               | Income | Outgo | Remarks              | Income | Outgo | Remarks                    |
| Water Supply                  | 29     |       |                      | 29     |       |                            |
| Rainfall                      | 12     |       | 31.5 mm/month        | 82     |       | 215 mm/month               |
| Evapo-transpiration           |        | 21    | 55 mm/month          |        | 40    | 105 mm/month               |
| Inflow from Outer Area        | .26    |       | 10 m <sup>3</sup> /s | 91     |       | 35 m <sup>3</sup> /s       |
| Inflow from Chao Phraya River | 58     |       |                      | 7      |       |                            |
| Outflow to Chao Phraya River  |        | 104   |                      |        | 169   |                            |
| Total                         | 125    | 125   |                      | 209    | 209   |                            |