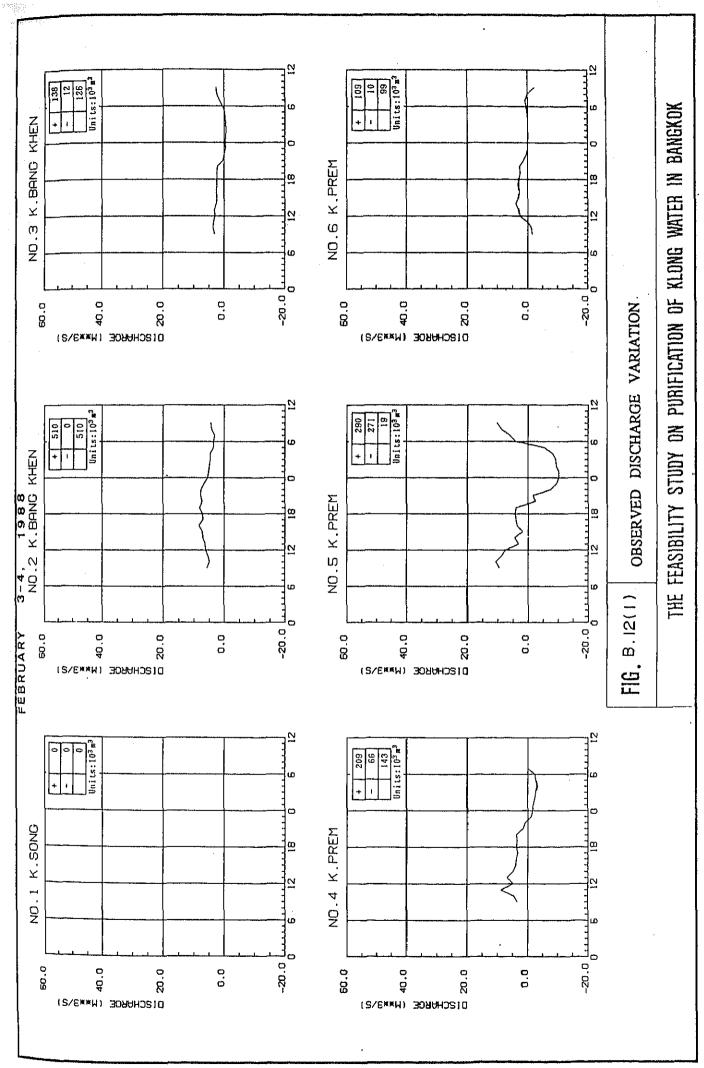

Table B.3 Location of Rain Gauge

Table B.4 (1) Inflow and Outflow from and to Chao Phraya River

| an a                                                                        | interaction and the state of the | and the state of the |        |              | -      | (ui     | nit: 10                                | <sup>3</sup> m <sup>3</sup> ) |
|-----------------------------------------------------------------------------------------------------------------|----------------------------------|-----------------------------------------------------------------------------------------------------------------|--------|--------------|--------|---------|----------------------------------------|-------------------------------|
|                                                                                                                 | JE                               | an. 28,                                                                                                         | 88 (12 | hrs)         | Fe     | b. 3-4, | 88 (24                                 | hrs)                          |
| Gate and Pump Station                                                                                           | In                               | flow                                                                                                            | Ou     | tflow        | In     | flow    | Ou                                     | tflow                         |
| A CONTRACT OF | Gate                             | Pum                                                                                                             | Gate   | Pum          | p Gate | Pum     | Gate                                   | Pump                          |
| Bang Khen P.S. (Old)                                                                                            | 132                              | -                                                                                                               | 0      | 0            | 138    | -       | 12                                     | 0                             |
| Bang Khen P.S. (New)                                                                                            | -                                | -                                                                                                               | -      | -            | -      | -       | -                                      | -                             |
| Bang Suc P.S.                                                                                                   | 379                              | -                                                                                                               | 95     | 0            | 681    | +       | 418                                    | 0                             |
| Sam Sen P.S.                                                                                                    | 99                               | -                                                                                                               | 57     | 0            | 200    | -       | 240                                    | 0                             |
| Tavate P.S.                                                                                                     | 101                              | -                                                                                                               | 37     | 0            | 95     | -       | 15                                     | 0                             |
| Bang Lum Phu Gate P.S.                                                                                          | 212                              | -                                                                                                               | 8      | -            | 169    | -       | 15                                     | -                             |
| Phra Pinkao Gate                                                                                                | 0                                |                                                                                                                 | · 0,   |              |        | -       | 0                                      | -                             |
| Pak Klong Tarad Gate                                                                                            | 28                               | -                                                                                                               | 0      | -            | 103    | -       | 6                                      | -                             |
| Ong Ang Gate                                                                                                    | 108                              | -                                                                                                               | 0      | 0            | 200    | +       | 0                                      | -                             |
| Krung Kasem P.S.                                                                                                | 0                                | :                                                                                                               | 0      | 432          | 0      | -       | 0                                      | 806                           |
| Sathorn P.S.                                                                                                    | 0                                | -                                                                                                               | 0      | 0            | 0      | · _     | 0                                      | 281                           |
| Chong Non Sri P.S.                                                                                              |                                  |                                                                                                                 | N      | l<br>ot obse | rved   |         | ************************************** |                               |
| Rama 4 P.S.                                                                                                     | 0                                | -                                                                                                               | 0      | 216          | 0      |         | 0                                      | 234                           |
| Toey P.S.                                                                                                       |                                  |                                                                                                                 | N      | ot obse      | rved   |         |                                        |                               |
| Phra Khanong P.S.                                                                                               | 0                                | -                                                                                                               | 155    | 324          | 0      |         | 455                                    | 454                           |
| Check P.S.                                                                                                      | 0                                | ~                                                                                                               | 0      | . 10         | 0      | -       | 0                                      | 0                             |
| Bang Chak Gate                                                                                                  | 0                                |                                                                                                                 | 0      |              | 0      | +       | 0                                      | - · ·                         |
| Bang Oa P.S.                                                                                                    | 0                                | -                                                                                                               | 0      | 0            | 0      | **      | 0                                      | 0                             |
| Bang Na P.S.                                                                                                    | 26                               | -                                                                                                               | 55     | 0            | 92     | -       | 96                                     | 0                             |
| Klong Tocy P.S.                                                                                                 | 0                                | -                                                                                                               | 0      | 116          | 0      | _ 1     | 0                                      | 405                           |
| Sub-Total                                                                                                       | 1085                             |                                                                                                                 | 407    | 1098         | 1678   | 0       | 1257                                   | 2180                          |
| Total                                                                                                           | 1,0                              | 85                                                                                                              | 1,5    |              | 1,6    |         | 3,4                                    |                               |