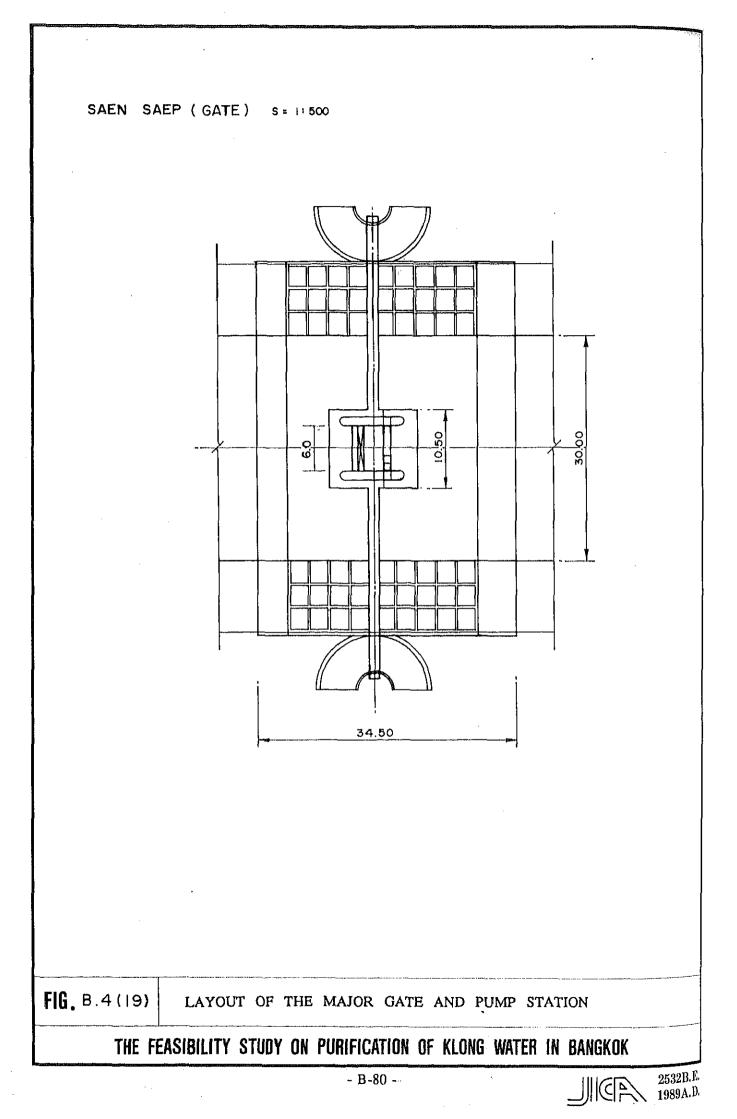

- B-37 -

Sation No. Station No. Sam Senn Nok School 21 Sanam Thephatsadin 1 Khel Bang Kapi 22 Saowapa 2 Takaeda Co.\_\_\_\_ Royal Thai A.F.A.S.  $2\dot{3}$ 3 Wat Bung Thonglang 24 Mater Dei School 4 Klong Kum School 25 Dept. of Livestock 5 Ramkhamhaeng U. 26 Public Relations Sc. 6 Ban Lat Phrao School 27 Central Hospital 7 Wat Ratniyomthum Sc. 28 KuaKarun Nursing C. 8 Lak Si Bkk. Highway 29 Min. of Education 9 Bang Kaen Skin D. C. 30 Krungthorn Rattanalai 10 Police Aviation Div. 31 Ban Manangkhasila 11 Off. of the A.E.O.P. 32 Thailand Iron Work\_ 12 M.M.P. Sub Div. C.C. 33 Yannavet Witthayakom 13 Pin Charcon Village 34 Poh Chang Campus 14 Khet Rat Burana 39 Palace Official Club 15 16 Bk. Christian College Center for E. M. 17 18 P. A. O. T. 19 Thung Setthi Village 20 Dept. of P. C.

Table B.3 Location of Rain Gauge

Table B.4 (1) Inflow and Outflow from and to Chao Phraya River

| an a                                                                        | interaction and the state of the | and the state of the |        |              | -      | (ui     | nit: 10                                | <sup>3</sup> m <sup>3</sup> ) |
|-----------------------------------------------------------------------------------------------------------------|----------------------------------|-----------------------------------------------------------------------------------------------------------------|--------|--------------|--------|---------|----------------------------------------|-------------------------------|
|                                                                                                                 | JE                               | an. 28,                                                                                                         | 88 (12 | hrs)         | Fe     | b. 3-4, | 88 (24                                 | hrs)                          |
| Gate and Pump Station                                                                                           | In                               | flow                                                                                                            | Ou     | tflow        | In     | flow    | Ou                                     | tflow                         |
| A CONTRACT OF | Gate                             | Pum                                                                                                             | Gate   | Pum          | p Gate | Pum     | Gate                                   | Pump                          |
| Bang Khen P.S. (Old)                                                                                            | 132                              | -                                                                                                               | 0      | 0            | 138    | -       | 12                                     | 0                             |
| Bang Khen P.S. (New)                                                                                            | -                                | -                                                                                                               | -      | -            | -      | -       | -                                      | -                             |
| Bang Suc P.S.                                                                                                   | 379                              | -                                                                                                               | 95     | 0            | 681    | +       | 418                                    | 0                             |
| Sam Sen P.S.                                                                                                    | 99                               | -                                                                                                               | 57     | 0            | 200    | -       | 240                                    | 0                             |
| Tavate P.S.                                                                                                     | 101                              | -                                                                                                               | 37     | 0            | 95     | -       | 15                                     | 0                             |
| Bang Lum Phu Gate P.S.                                                                                          | 212                              | -                                                                                                               | 8      | -            | 169    | -       | 15                                     | -                             |
| Phra Pinkao Gate                                                                                                | 0                                |                                                                                                                 | · 0,   |              |        | -       | 0                                      | -                             |
| Pak Klong Tarad Gate                                                                                            | 28                               | -                                                                                                               | 0      | -            | 103    | -       | 6                                      | -                             |
| Ong Ang Gate                                                                                                    | 108                              | -                                                                                                               | 0      | 0            | 200    | +       | 0                                      | -                             |
| Krung Kasem P.S.                                                                                                | 0                                | :                                                                                                               | 0      | 432          | 0      | -       | 0                                      | 806                           |
| Sathorn P.S.                                                                                                    | 0                                | -                                                                                                               | 0      | 0            | 0      | · _     | 0                                      | 281                           |
| Chong Non Sri P.S.                                                                                              |                                  |                                                                                                                 | N      | l<br>ot obse | rved   |         | ************************************** |                               |
| Rama 4 P.S.                                                                                                     | 0                                | -                                                                                                               | 0      | 216          | 0      |         | 0                                      | 234                           |
| Toey P.S.                                                                                                       |                                  |                                                                                                                 | N      | ot obse      | rved   |         |                                        |                               |
| Phra Khanong P.S.                                                                                               | 0                                | -                                                                                                               | 155    | 324          | 0      |         | 455                                    | 454                           |
| Check P.S.                                                                                                      | 0                                | ~                                                                                                               | 0      | . 10         | 0      | -       | 0                                      | 0                             |
| Bang Chak Gate                                                                                                  | 0                                |                                                                                                                 | 0      |              | 0      | +       | 0                                      | - · ·                         |
| Bang Oa P.S.                                                                                                    | 0                                | -                                                                                                               | 0      | 0            | 0      | **      | 0                                      | 0                             |
| Bang Na P.S.                                                                                                    | 26                               | -                                                                                                               | 55     | 0            | 92     | -       | 96                                     | 0                             |
| Klong Tocy P.S.                                                                                                 | 0                                | -                                                                                                               | 0      | 116          | 0      | _ 1     | 0                                      | 405                           |
| Sub-Total                                                                                                       | 1085                             |                                                                                                                 | 407    | 1098         | 1678   | 0       | 1257                                   | 2180                          |
| Total                                                                                                           | 1,0                              | 85                                                                                                              | 1,5    |              | 1,6    |         | 3,4                                    |                               |