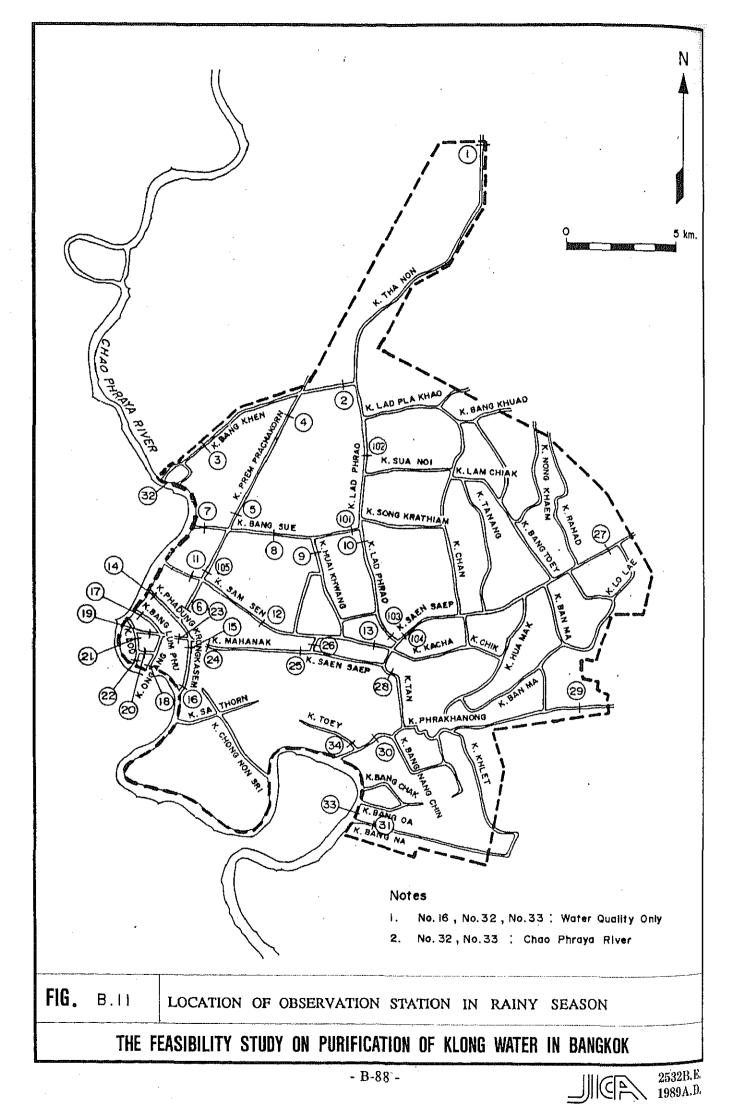

- B-37 -

Sation No. Station No. Sam Senn Nok School 21 Sanam Thephatsadin 1 Khel Bang Kapi 22 Saowapa 2 Takaeda Co.\_\_\_\_ Royal Thai A.F.A.S.  $2\dot{3}$ 3 Wat Bung Thonglang 24 Mater Dei School 4 Klong Kum School 25 Dept. of Livestock 5 Ramkhamhaeng U. 26 Public Relations Sc. 6 Ban Lat Phrao School 27 Central Hospital 7 Wat Ratniyomthum Sc. 28 KuaKarun Nursing C. 8 Lak Si Bkk. Highway 29 Min. of Education 9 Bang Kaen Skin D. C. 30 Krungthorn Rattanalai 10 Police Aviation Div. 31 Ban Manangkhasila 11 Off. of the A.E.O.P. 32 Thailand Iron Work\_ 12 M.M.P. Sub Div. C.C. 33 Yannavet Witthayakom 13 Pin Charcon Village 34 Poh Chang Campus 14 Khet Rat Burana 39 Palace Official Club 15 16 Bk. Christian College Center for E. M. 17 18 P. A. O. T. 19 Thung Setthi Village 20 Dept. of P. C.