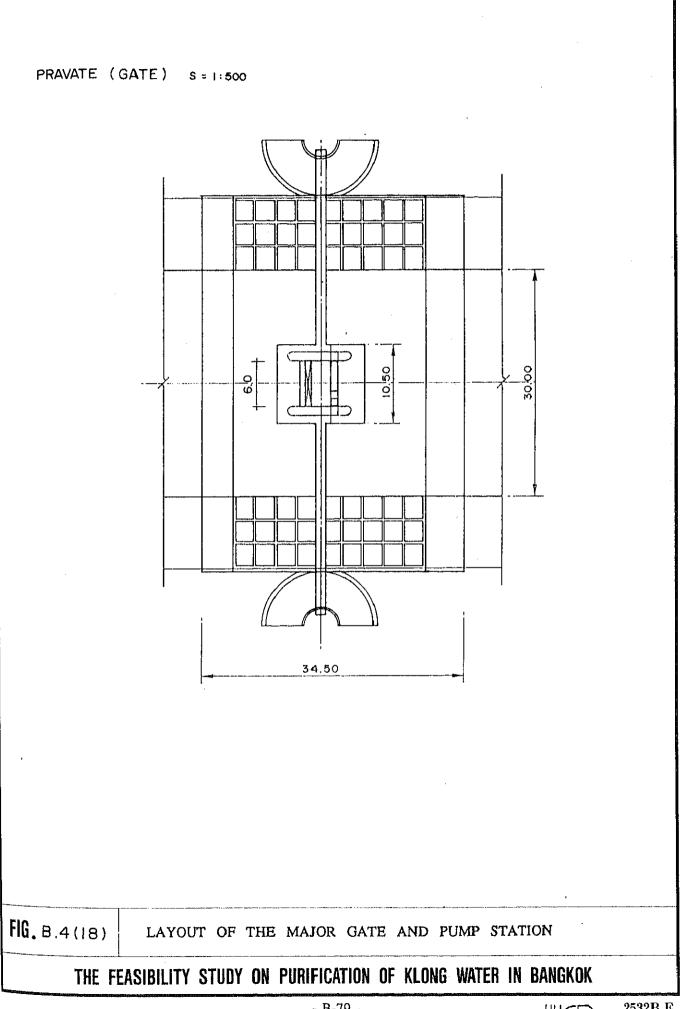

| Name Ship e                    |                            |                           |              |              |                                      |                               |                         |                |                                 |
|--------------------------------|----------------------------|---------------------------|--------------|--------------|--------------------------------------|-------------------------------|-------------------------|----------------|---------------------------------|
|                                | Bottom<br>elevation<br>(m) | Crest<br>elevation<br>(m) | Width<br>(m) | Gate<br>Unit | Top of<br>Suction<br>Pipe<br>E1. (m) | Discharge<br>Pipe<br>E.L. (m) | Bed<br>elevation<br>(m) | Pump<br>Unit   | Capacity<br>(m <sup>3</sup> /s) |
| ×                              | -2.0                       | +2.3                      | 6.0          | Frank        | -1.6                                 | +1.0                          | -2.0                    | 3              | 6                               |
| 2. K. Bang Khen P.S. (New) RID | -1.7                       | +2.5                      | 6.0          | р-4          | -1.3                                 | +1.8                          | -2.0                    | 4              | 12                              |
| 3. K. Bang Sue P.S. DDS        | -3.5                       | +2.5                      | 6.0          | 5            | -2.7                                 | +1.82                         | -3 5                    | 1.2            |                                 |
| F                              | -3:0                       | +2.5                      | 6.0          | 7            | -2.3                                 | +1.8                          | -3.0                    | 101            |                                 |
| 5. Tavate P.S. DDS             | -2.0                       | +2.5                      | 6.0          | 2            | -1.7                                 | +1.8                          | -2.0                    | 5              | s v                             |
| 6. K. Bang Lum Phu Gate DDS    | -2.5                       | +2.4                      | 2.5          | y4           | 1                                    |                               |                         | 1              |                                 |
| 7. Phra Pinklao Gate DDS       | -0.99                      | +1.97                     | 4.60         | ľ            |                                      | -                             |                         |                |                                 |
| 8. Pak klong Talad Gate DDS    | -1.35                      | +2.17                     | 4.4          |              | J                                    | 1                             | 1<br>1                  |                |                                 |
| 9. K. Ong Ang Gate DDS         | -2.5                       | +2.4                      | 2.5          |              | ,                                    |                               |                         | 1              |                                 |
| 10. K. Krung Kasem P.S. DDS    | -5.03                      | +3.53                     | 2.75         | r=i          | -5.03                                | -2.03                         | -2.03                   | 2              | 25                              |
| 11. K. Sathorn P.S. DDS        | -2.03                      | +2.21                     | 2.30         | ·            | -4.33                                | +0.27                         | -2.53                   | 0              |                                 |
| 12. K. Chong Non Sri P.S. DDS  | -2.5                       | +2.4                      | 2.5          | 1            | -2.3                                 | +1.2                          | -2.5                    | 1 67           | 25                              |
| 13. Rama 4 P.S. DDS            | -1.0                       |                           |              | '            | -9.13                                | -4.53                         | -9.03                   | ) 4            | 2.2                             |
| 14. K. Toey P.S. DDS           | i                          | •••••                     | ł            | . 1          |                                      |                               | 1                       | 6              | 2.7                             |
| 15. K. Phra Khanong P.S. RID   | -2.0                       | +2.5                      | 6.0          | 9            | -1.3                                 | +2.0                          | -2.0                    | 35             | 105                             |
| 16. K. Chek P.S. DDS           | -1.0                       | +3.0                      | 4.0          | 6            | -2.33                                | +0.57                         | -1.03                   | 5              | 9                               |
| 17. K. Bang Chak Gate DDS      | -1.0                       | +3.0                      | 4.0          | 2            | 1                                    | ,<br>,                        | -                       |                |                                 |
| 18. K. Bang Oa P.S. DDS        | -1.0                       | +3.0                      | 4.0          | ы            | -2.33                                | +0.57                         | -1.13                   | 9              | 18                              |
| 19. K. Bang Na P.S. DDS        | -1.0                       | +3.0                      | 4.0          | 6            | -2.33                                | +0.57                         | -1.03                   | , <sub>1</sub> | 15                              |