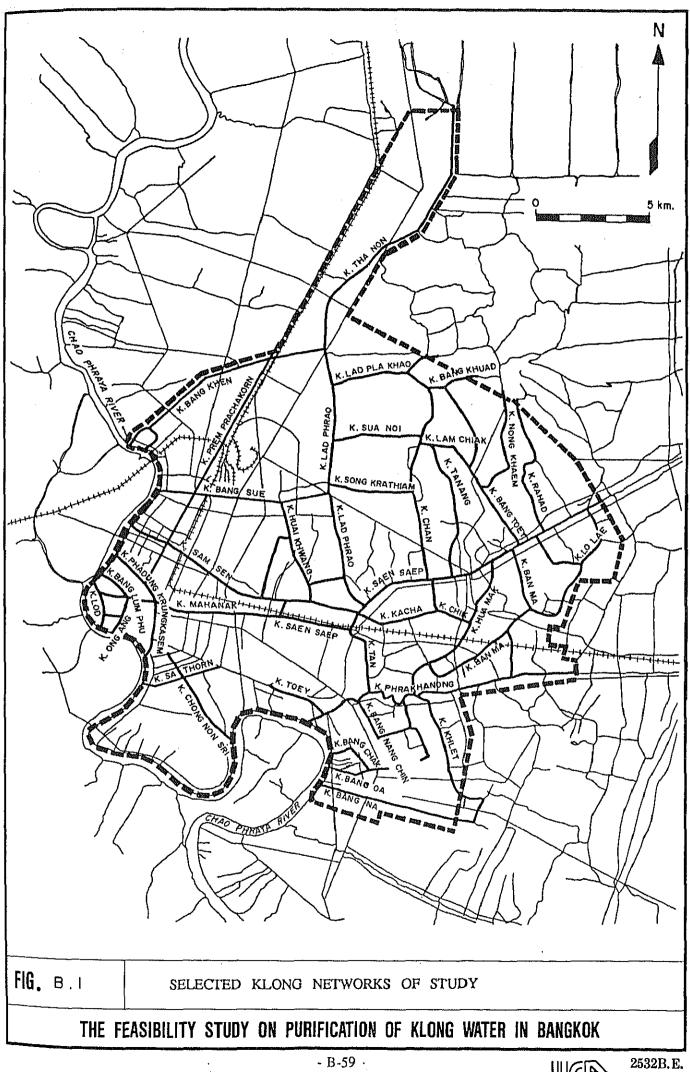

| KLONG NAME            | LENGTH<br>(km.) | WIDTH<br>(m.)                                                                      | WATER<br>SURFACE                     |
|-----------------------|-----------------|------------------------------------------------------------------------------------|--------------------------------------|
| K. PREM PRACHAKORN    | 10.0            | 10-15                                                                              | 125 x 10 <sup>3</sup> m <sup>2</sup> |
| K. BANG SUE           | 7.4             | 10 - 25                                                                            | 130                                  |
| K. SAM SEN            | 11.2            | 10 - 25                                                                            | 196                                  |
| K. HUAI KHWANG        | 5.0             | 4-8                                                                                | 30                                   |
| K. SUA NOI            | 3.9             | 8-10                                                                               | 35                                   |
| K. SONG KRATHIAM      | 3.6             | 8-10                                                                               | 33                                   |
| K. BANG KHEN          | 10.4            | 10 ~ 25                                                                            | 185                                  |
| K. PHADUNG KRUNGKASEM | 5.0             | 20- 30                                                                             | 125                                  |
| K. BANG LUM PHU       | 1,5             | 15-30                                                                              | 34                                   |
| K. ONG ANG            | 1.9             | 10-30                                                                              | 38                                   |
| K. LOD                | 1.8             | 15 - 25                                                                            | 36                                   |
| K. SA THORN           | 3.6             | 10- 20                                                                             | 53                                   |
| K. CHONG NON SRI      | 5.0             | 10- 20                                                                             | 74                                   |
| K. BANG NA            | 8.2             | 10-15                                                                              | 103                                  |
| K. BANG OA            | 2.8             | 5-15                                                                               | 28                                   |
| K, BANG CHAK          | 2.4             | 5-10                                                                               | 18                                   |
| K. TOEY               | 3.2             | 10-30                                                                              | 64                                   |
| K. PHRAKHANONG        | 11.6            | 30- 45                                                                             | 435                                  |
| K. BANG NANG CHIN     | 6.3             | 10~ 20                                                                             | 95                                   |
| K. KHLET              | 5.4             | 5~ 10                                                                              | 41                                   |
| к. тал                | 3,5             | 20- 30                                                                             | 88                                   |
| К. КАСНА              | 4.4             | 10 - 20                                                                            | 66                                   |
| К. СНІК               | 1,5             | 10 - 15                                                                            | 19                                   |
| K. HUA MAK            | 7.5             | 10 ~ 15                                                                            | 94                                   |
| K. BAN MA             | 8.6             | 15-20                                                                              | 151                                  |
| K. LO LAE             | 6.5             | 10-15                                                                              | 78                                   |
| K. MAHANAK            | 2.5             | 20- 30                                                                             | 63                                   |
| K. SAEN SAEP          | 15.7            | 20-50                                                                              | 550                                  |
| K. LAD PHRAO          | 12.3            | 30 35                                                                              | 400                                  |
| K. LAD PLA KHAO       | 4.1             | 5 - 10                                                                             | 31                                   |
| K. BANG KHUAD         | 3.6             | 5-10                                                                               | 27                                   |
| K. NONG KHAEM         | 5,4             | 4-8                                                                                | 33                                   |
| K. CHAN               | 9.1             | 15-25                                                                              | 182                                  |
| K. BANG TOEY          | 8.7             | 10-30                                                                              | 174                                  |
| K. TANANG             | 6.3             | 8-10                                                                               | 57                                   |
| K. LAM CHIAK          | 2.7             | 10-15                                                                              | 34                                   |
| K. RAHAD              | 6.5             | 5-15                                                                               | 65                                   |
| TOTAL                 | \$I9.1          | 1986 - Tal Agentino, an anno <b>m</b> airtean an ann ann ann ann ann ann ann ann a | 3987                                 |