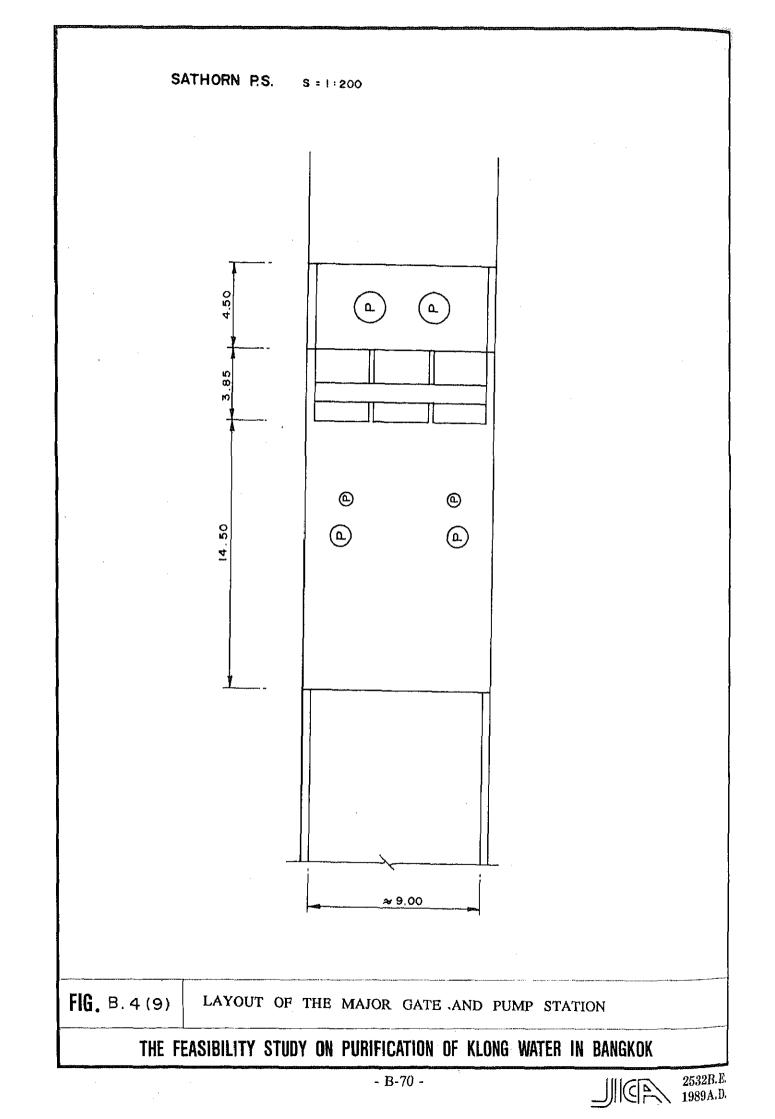

| Name Ship e                    |                            |                           |              |              |                                      |                               |                         |                |                                 |
|--------------------------------|----------------------------|---------------------------|--------------|--------------|--------------------------------------|-------------------------------|-------------------------|----------------|---------------------------------|
|                                | Bottom<br>elevation<br>(m) | Crest<br>elevation<br>(m) | Width<br>(m) | Gate<br>Unit | Top of<br>Suction<br>Pipe<br>E1. (m) | Discharge<br>Pipe<br>E.L. (m) | Bed<br>elevation<br>(m) | Pump<br>Unit   | Capacity<br>(m <sup>3</sup> /s) |
| ×                              | -2.0                       | +2.3                      | 6.0          | Frank        | -1.6                                 | +1.0                          | -2.0                    | 3              | 6                               |
| 2. K. Bang Khen P.S. (New) RID | -1.7                       | +2.5                      | 6.0          | р-4          | -1.3                                 | +1.8                          | -2.0                    | 4              | 12                              |
| 3. K. Bang Sue P.S. DDS        | -3.5                       | +2.5                      | 6.0          | 5            | -2.7                                 | +1.82                         | -3 5                    | 1.2            |                                 |
| F                              | -3:0                       | +2.5                      | 6.0          | 7            | -2.3                                 | +1.8                          | -3.0                    | 101            |                                 |
| 5. Tavate P.S. DDS             | -2.0                       | +2.5                      | 6.0          | 2            | -1.7                                 | +1.8                          | -2.0                    | 5              | s v                             |
| 6. K. Bang Lum Phu Gate DDS    | -2.5                       | +2.4                      | 2.5          | y4           | 1                                    |                               |                         | 1              |                                 |
| 7. Phra Pinklao Gate DDS       | -0.99                      | +1.97                     | 4.60         | ľ            |                                      | -                             |                         |                |                                 |
| 8. Pak klong Talad Gate DDS    | -1.35                      | +2.17                     | 4.4          |              | J                                    | 1                             | 1<br>1                  |                |                                 |
| 9. K. Ong Ang Gate DDS         | -2.5                       | +2.4                      | 2.5          |              | ,                                    |                               |                         | 1              |                                 |
| 10. K. Krung Kasem P.S. DDS    | -5.03                      | +3.53                     | 2.75         | r=i          | -5.03                                | -2.03                         | -2.03                   | 2              | 25                              |
| 11. K. Sathorn P.S. DDS        | -2.03                      | +2.21                     | 2.30         | ·            | -4.33                                | +0.27                         | -2.53                   | 0              |                                 |
| 12. K. Chong Non Sri P.S. DDS  | -2.5                       | +2.4                      | 2.5          | 1            | -2.3                                 | +1.2                          | -2.5                    | 1 67           | 25                              |
| 13. Rama 4 P.S. DDS            | -1.0                       |                           |              | '            | -9.13                                | -4.53                         | -9.03                   | ) 4            | 2.2                             |
| 14. K. Toey P.S. DDS           | i                          | •••••                     | ł            | . 1          |                                      |                               | 1                       | 6              | 2.7                             |
| 15. K. Phra Khanong P.S. RID   | -2.0                       | +2.5                      | 6.0          | 9            | -1.3                                 | +2.0                          | -2.0                    | 35             | 105                             |
| 16. K. Chek P.S. DDS           | -1.0                       | +3.0                      | 4.0          | 6            | -2.33                                | +0.57                         | -1.03                   | 5              | 9                               |
| 17. K. Bang Chak Gate DDS      | -1.0                       | +3.0                      | 4.0          | 2            | 1                                    | ,<br>,                        | -                       |                |                                 |
| 18. K. Bang Oa P.S. DDS        | -1.0                       | +3.0                      | 4.0          | ы            | -2.33                                | +0.57                         | -1.13                   | 9              | 18                              |
| 19. K. Bang Na P.S. DDS        | -1.0                       | +3.0                      | 4.0          | 6            | -2.33                                | +0.57                         | -1.03                   | , <sub>1</sub> | 15                              |