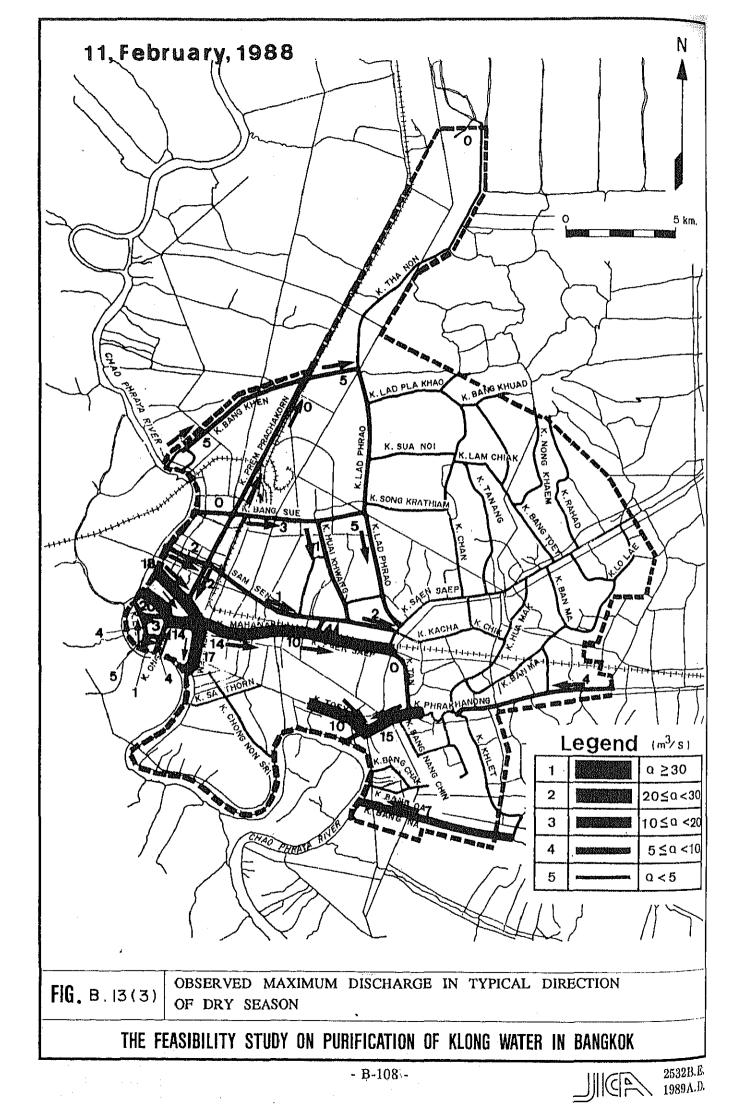

| ₩₩₩₩₩₩₩₩₩₩₩₩₩₩₩₩₩₩₩₩₩₩₩₩₩₩₩₩₩₩₩₩₩₩₩₩₩₩ | Fel  | b. 11, 8 | 8 (12 1 | ırs)                                                                                                                   | Fel  | . 18, 8 | 8 (24 1 | irs)            |
|----------------------------------------|------|----------|---------|------------------------------------------------------------------------------------------------------------------------|------|---------|---------|-----------------|
| Gate and Pump Station                  |      | low      | ****    | flow                                                                                                                   | Inf  | low     | Out     | flow            |
|                                        | Gate | Pump     | Gate    | Pump                                                                                                                   | Gate | Pump    | Gate    | Pump            |
| Bang Khen P.S. (Old)                   | 124  |          | 0       | 0                                                                                                                      | 155  |         | 0       | 0               |
| Bang Khen P.S. (New)                   | -    | -        | -       | an<br>Nama ng Silang |      | **      | 6       | مىرىيە مەرىپىيە |
| Bang Sue P.S.                          | 0    | -        | 109     | 0                                                                                                                      | 0    | -       | 32      | 475             |
| Sam Sen P.S.                           | 11   | 1        | 91      | 0                                                                                                                      | 0    | -       | 44      | 302             |
| Tavate P.S.                            | 312  | -        | 22      | 0                                                                                                                      | 14   | -       | 63      | 0               |
| Bang Lum Phu Gate P.S.                 | 271  |          | 30      | -                                                                                                                      | 108  |         | 1       |                 |
| Phra Pinkao Gate                       | 0    | -        | 0       | -                                                                                                                      | 0    |         | 0       | -               |
| Pak Klong Tarad Gate                   | 39   | -        | 34      | -                                                                                                                      | 58   | -       | 0       | -               |
| Ong Ang Gate                           | 37   | -        | 55      |                                                                                                                        | 15   | -       | 0       | -               |
| Krung Kasem P.S.                       | 0    | -        | 0       | 484                                                                                                                    | 0    | -       | 0       | 616             |
| Sathorn P.S.                           | 0    | -        | 0       | 65                                                                                                                     | 0    | -       | 0       | 130             |
| Chong Non Sri P.S.                     |      |          | N       | ot obse                                                                                                                | rved |         |         |                 |
| Rama 4 P.S.                            | 0    | -        | 0       | 216                                                                                                                    | 0    | -       | 0       | 216             |
| Toey P.S.                              |      |          | N       | ot obso                                                                                                                | rved |         |         |                 |
| Phra Khanong P.S.                      | Ó    | -        | 0       | 540                                                                                                                    | 0    | -       | 0       | 442             |
| Check P.S.                             | 0    | -        | 0       | 0                                                                                                                      | 0    | -       | 0       | 0               |
| Bang Chak Gate                         | 0    | -        | 0       | -                                                                                                                      | 0    | -       | 0       | -               |
| Bang Oa P.S.                           | 0    | -        | 0       | 0                                                                                                                      | 0    | -       | 0       | 0               |
| Bang Na P.S.                           | 37   | -        | 83      | 0                                                                                                                      | 73   | -       |         | 0               |
| Klong Toey P.S.                        | 0    | -        | 0       | 92                                                                                                                     | 0    | -       | 0       | 80              |
| Sub-Total                              | 831  | 0        | 424     | 1397                                                                                                                   | 423  | 0       | 140     | 2262            |
| Total                                  | 8    | 31       | 1,      | 824                                                                                                                    | 4    | 23      | 2,      | 402             |