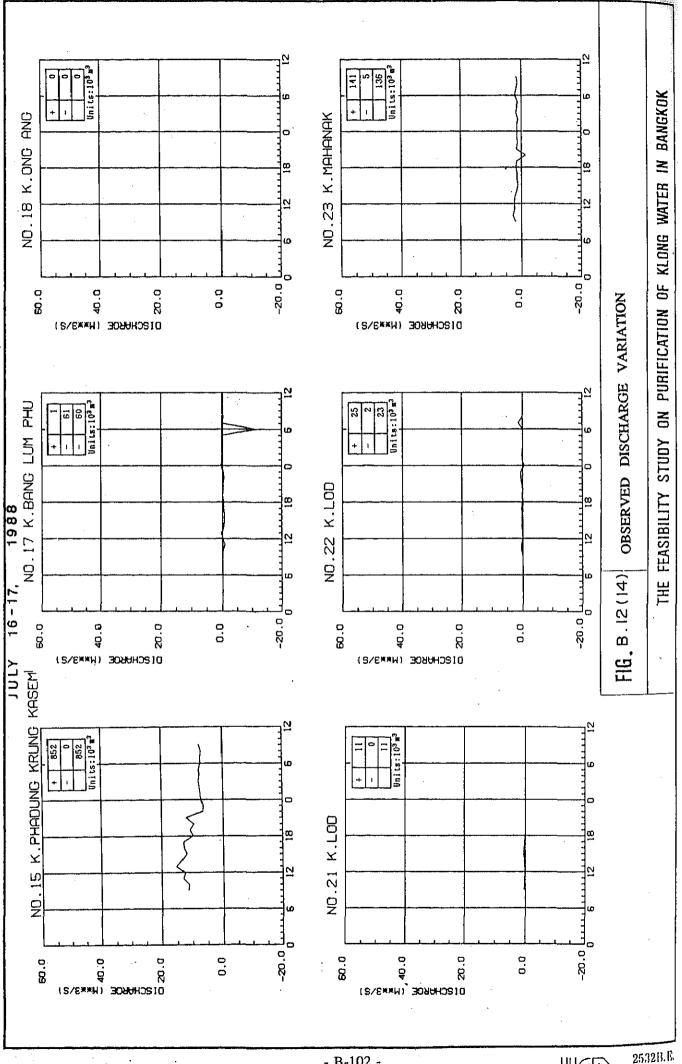

Table B.4 (3) Inflow and Outflow from and to Chao Phraya River

|                                                                                                                  | Jul  | 9-10, | 88 (24 | hrs)     | Jul, | 16-17, | 88 (24 | hrs)                       |
|------------------------------------------------------------------------------------------------------------------|------|-------|--------|----------|------|--------|--------|----------------------------|
| Gate and Pump Station                                                                                            | Inf  | low   | Ou     | lflow    | Inf  | low    | Out    | flow                       |
| and a second state of the second | Gate | Pump  | Gate   | Pump     | Gate | Pump   | Gate   | Pum                        |
| Bang Khen P.S. (Old)                                                                                             | 139  | (m.   | 16     | 0        | 216  | ~      | 9      | 0                          |
| Bang Khen P.S. (New)                                                                                             | -    | -     |        | -        | -    | -      | ~      | -                          |
| Bang Sue P.S.                                                                                                    | 11   | -     | 291    | 0        | 0    | -      | 256    | 648                        |
| Sam Sen P.S.                                                                                                     | 12   | -     | 211    | 0        | 0    | -      | 139    | 43                         |
| Tavate P.S.                                                                                                      | 270  | -     | 0      | 0        | 0    | -      | 0      | 0                          |
| Bang Lum Phu Gate P.S.                                                                                           | 262  | ~     | 0      | -        | 1    | -      | 0      | -                          |
| Phra Pinkao Gate                                                                                                 | 0    | -     | 0      | -        | 0    | -      | 0      | -                          |
| Pak Klong Tarad Gate                                                                                             | 17   |       | 0      | -        | 25   | -      | 0      | _                          |
| Ong Ang Gate                                                                                                     | 191  | -     | 10     | 0        | 0    | -      | 0      |                            |
| Krung Kasem P.S.                                                                                                 | 0    | -     | 0      | 432      | 0    | -      | 0      | 787                        |
| Sathorn P.S.                                                                                                     | 0    |       | 0      | . 0      | 0    | -      | 0      | 0                          |
| Chong Non Sri P.S.                                                                                               |      |       | N      | ot obser | ved  |        |        |                            |
| Rama 4 P.S.                                                                                                      | 0    |       | 0      | 492      | 0    | -      | 0      | 492                        |
| Toey P.S.                                                                                                        |      |       | N      | ot obser | ved  |        |        | <b>1947 Mile Sei Berge</b> |
| Phra Khanong P.S.                                                                                                | 0    | -     | 216    | 5076     | 0    | +      | 317    | 3921                       |
| Check P.S.                                                                                                       | 0    |       | 0      | 0        | 0    | -      | 0      | 0                          |
| Bang Chak Gate                                                                                                   | 0    |       | 0      | -        | 0    | -      | 0      | -                          |
| Bang Oa P.S.                                                                                                     | 0    | -     | 0      | 0        | 0    | -      | 0      | .0                         |
| Bang Na P.S.                                                                                                     | 0    |       | 74     | 22       | 0    | -      | 209    | 0                          |
| Klong Toey P.S.                                                                                                  | 0    | -     | -      | 279      | 0    |        | 0      | 203                        |
| Sub-Total                                                                                                        | 902  | -     | 818    | 6301     | 242  | -      | 930    | 6094                       |
| Total                                                                                                            | 902  | 2     | 7,1    | 19       | 242  | 2      | 7,0    | 2.4                        |