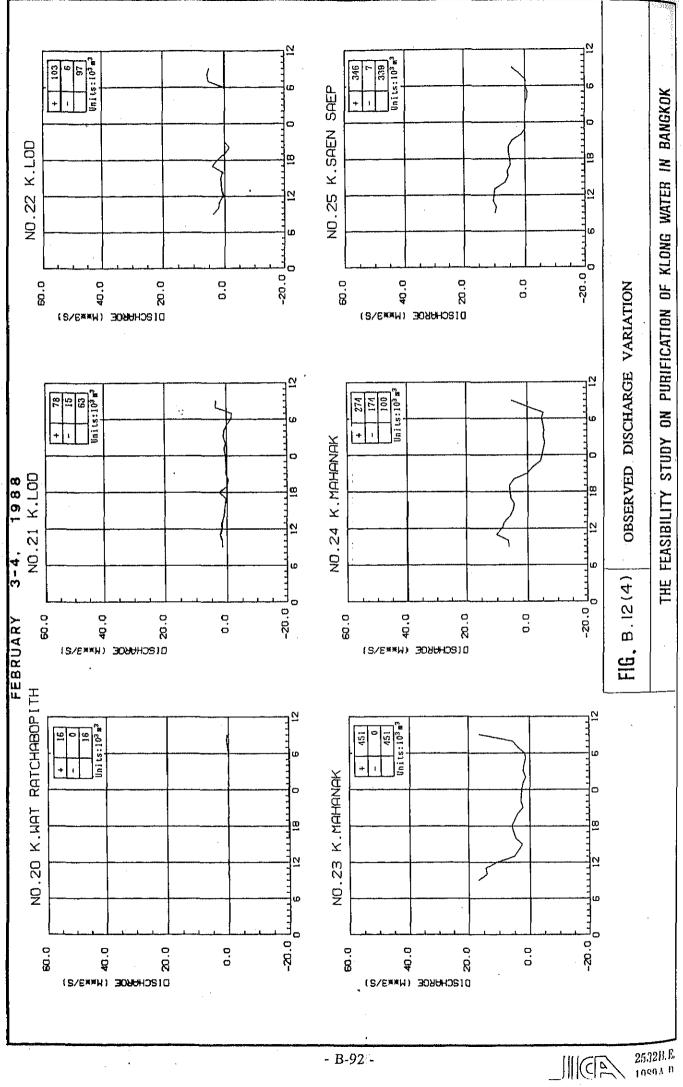

Table B.3 Location of Rain Gauge

Table B.4 (1) Inflow and Outflow from and to Chao Phraya River

| an a                                                                        | interaction and the state of the | and the state of the |        |              | -      | (ui     | nit: 10                                | <sup>3</sup> m <sup>3</sup> ) |
|-----------------------------------------------------------------------------------------------------------------|----------------------------------|-----------------------------------------------------------------------------------------------------------------|--------|--------------|--------|---------|----------------------------------------|-------------------------------|
|                                                                                                                 | JE                               | an. 28,                                                                                                         | 88 (12 | hrs)         | Fe     | b. 3-4, | 88 (24                                 | hrs)                          |
| Gate and Pump Station                                                                                           | In                               | flow                                                                                                            | Ou     | tflow        | In     | flow    | Ou                                     | tflow                         |
| A CONTRACT OF | Gate                             | Pum                                                                                                             | Gate   | Pum          | p Gate | Pum     | Gate                                   | Pump                          |
| Bang Khen P.S. (Old)                                                                                            | 132                              | -                                                                                                               | 0      | 0            | 138    | -       | 12                                     | 0                             |
| Bang Khen P.S. (New)                                                                                            | -                                | -                                                                                                               | -      | -            | -      | -       | -                                      | -                             |
| Bang Suc P.S.                                                                                                   | 379                              | -                                                                                                               | 95     | 0            | 681    | +       | 418                                    | 0                             |
| Sam Sen P.S.                                                                                                    | 99                               | -                                                                                                               | 57     | 0            | 200    | -       | 240                                    | 0                             |
| Tavate P.S.                                                                                                     | 101                              | -                                                                                                               | 37     | 0            | 95     | -       | 15                                     | 0                             |
| Bang Lum Phu Gate P.S.                                                                                          | 212                              | -                                                                                                               | 8      | -            | 169    | -       | 15                                     | -                             |
| Phra Pinkao Gate                                                                                                | 0                                |                                                                                                                 | · 0,   |              |        | -       | 0                                      | -                             |
| Pak Klong Tarad Gate                                                                                            | 28                               | -                                                                                                               | 0      | -            | 103    | -       | 6                                      | -                             |
| Ong Ang Gate                                                                                                    | 108                              | -                                                                                                               | 0      | 0            | 200    | +       | 0                                      | -                             |
| Krung Kasem P.S.                                                                                                | 0                                | :                                                                                                               | 0      | 432          | 0      | -       | 0                                      | 806                           |
| Sathorn P.S.                                                                                                    | 0                                | -                                                                                                               | 0      | 0            | 0      | · _     | 0                                      | 281                           |
| Chong Non Sri P.S.                                                                                              |                                  |                                                                                                                 | N      | l<br>ot obse | rved   |         | ************************************** |                               |
| Rama 4 P.S.                                                                                                     | 0                                | -                                                                                                               | 0      | 216          | 0      |         | 0                                      | 234                           |
| Toey P.S.                                                                                                       |                                  |                                                                                                                 | N      | ot obse      | rved   |         |                                        |                               |
| Phra Khanong P.S.                                                                                               | 0                                | -                                                                                                               | 155    | 324          | 0      |         | 455                                    | 454                           |
| Check P.S.                                                                                                      | 0                                | ~                                                                                                               | 0      | . 10         | 0      | -       | 0                                      | 0                             |
| Bang Chak Gate                                                                                                  | 0                                |                                                                                                                 | 0      |              | 0      | +       | 0                                      | - · ·                         |
| Bang Oa P.S.                                                                                                    | 0                                | -                                                                                                               | 0      | 0            | 0      | **      | 0                                      | 0                             |
| Bang Na P.S.                                                                                                    | 26                               | -                                                                                                               | 55     | 0            | 92     | -       | 96                                     | 0                             |
| Klong Tocy P.S.                                                                                                 | 0                                | -                                                                                                               | 0      | 116          | 0      | _ 1     | 0                                      | 405                           |
| Sub-Total                                                                                                       | 1085                             |                                                                                                                 | 407    | 1098         | 1678   | 0       | 1257                                   | 2180                          |
| Total                                                                                                           | 1,0                              | 85                                                                                                              | 1,5    |              | 1,6    |         | 3,4                                    |                               |

(unit:  $10^{3} \text{ m}^{3}$ )

Table B.4 (2) Inflow and Outflow from and to Chao Phraya River

| (unit: | 10 | 3 m 3                    | ) |
|--------|----|--------------------------|---|
|        |    | warding to a party state |   |

| ₩₩₩₩₩₩₩₩₩₩₩₩₩₩₩₩₩₩₩₩₩₩₩₩₩₩₩₩₩₩₩₩₩₩₩₩₩₩ | Fel  | b. 11, 8 | 8 (12 1 | ırs)                                                                                                                   | Fel  | . 18, 8 | 8 (24 1 | irs)            |
|----------------------------------------|------|----------|---------|------------------------------------------------------------------------------------------------------------------------|------|---------|---------|-----------------|
| Gate and Pump Station                  |      | low      | ****    | flow                                                                                                                   | Inf  | low     | Out     | flow            |
|                                        | Gate | Pump     | Gate    | Pump                                                                                                                   | Gate | Pump    | Gate    | Pump            |
| Bang Khen P.S. (Old)                   | 124  |          | 0       | 0                                                                                                                      | 155  |         | 0       | 0               |
| Bang Khen P.S. (New)                   | -    | -        | -       | an<br>Nama ng Silang |      | **      | 6       | مىرىيە مەرىپىيە |
| Bang Sue P.S.                          | 0    | -        | 109     | 0                                                                                                                      | 0    | -       | 32      | 475             |
| Sam Sen P.S.                           | 11   | 1        | 91      | 0                                                                                                                      | 0    | -       | 44      | 302             |
| Tavate P.S.                            | 312  | -        | 22      | 0                                                                                                                      | 14   | -       | 63      | 0               |
| Bang Lum Phu Gate P.S.                 | 271  |          | 30      | -                                                                                                                      | 108  |         | 1       |                 |
| Phra Pinkao Gate                       | 0    | -        | 0       | -                                                                                                                      | 0    |         | 0       | -               |
| Pak Klong Tarad Gate                   | 39   | -        | 34      | -                                                                                                                      | 58   | -       | 0       | -               |
| Ong Ang Gate                           | 37   | -        | 55      |                                                                                                                        | 15   | -       | 0       | -               |
| Krung Kasem P.S.                       | 0    | -        | 0       | 484                                                                                                                    | 0    | -       | 0       | 616             |
| Sathorn P.S.                           | 0    | -        | 0       | 65                                                                                                                     | 0    | -       | 0       | 130             |
| Chong Non Sri P.S.                     |      |          | N       | ot obse                                                                                                                | rved |         |         |                 |
| Rama 4 P.S.                            | 0    | -        | 0       | 216                                                                                                                    | 0    | -       | 0       | 216             |
| Toey P.S.                              |      |          | N       | ot obso                                                                                                                | rved |         |         |                 |
| Phra Khanong P.S.                      | Ó    | -        | 0       | 540                                                                                                                    | 0    | -       | 0       | 442             |
| Check P.S.                             | 0    | -        | 0       | 0                                                                                                                      | 0    | -       | 0       | 0               |
| Bang Chak Gate                         | 0    | -        | 0       | -                                                                                                                      | 0    | -       | 0       | -               |
| Bang Oa P.S.                           | 0    | -        | 0       | 0                                                                                                                      | 0    | -       | 0       | 0               |
| Bang Na P.S.                           | 37   | -        | 83      | 0                                                                                                                      | 73   | -       |         | 0               |
| Klong Toey P.S.                        | 0    | -        | 0       | 92                                                                                                                     | 0    | -       | 0       | 80              |
| Sub-Total                              | 831  | 0        | 424     | 1397                                                                                                                   | 423  | 0       | 140     | 2262            |
| Total                                  | 8    | 31       | 1,      | 824                                                                                                                    | 4    | 23      | 2,      | 402             |