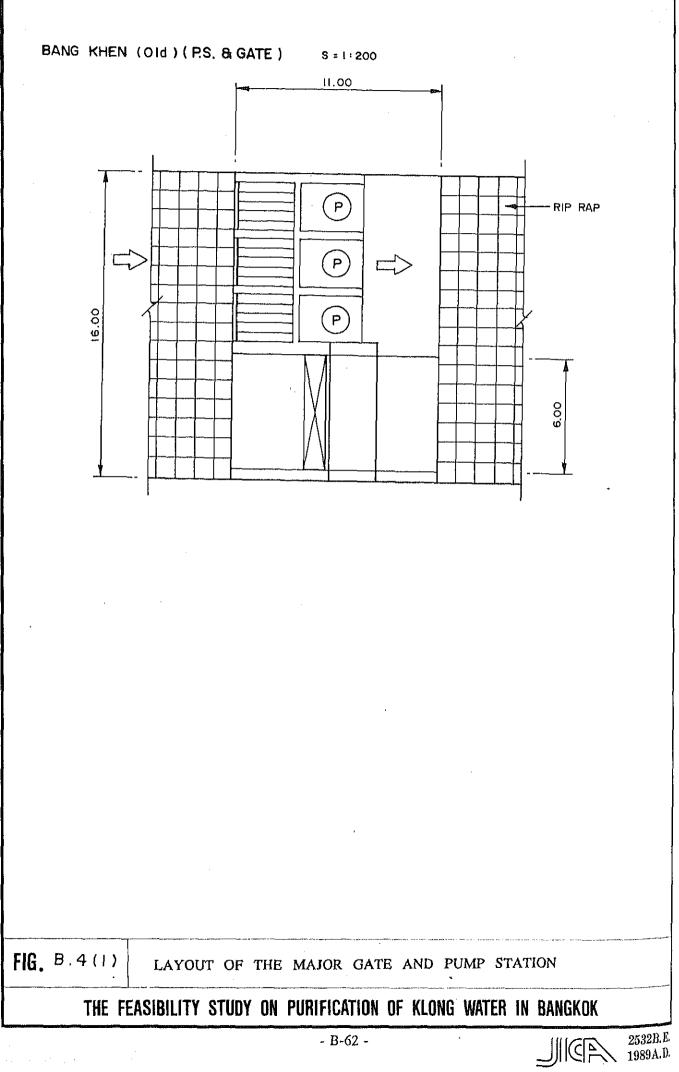

| Name Ship e                    |                            |                           |              |              |                                      |                               |                         |                |                                 |
|--------------------------------|----------------------------|---------------------------|--------------|--------------|--------------------------------------|-------------------------------|-------------------------|----------------|---------------------------------|
|                                | Bottom<br>elevation<br>(m) | Crest<br>elevation<br>(m) | Width<br>(m) | Gate<br>Unit | Top of<br>Suction<br>Pipe<br>E1. (m) | Discharge<br>Pipe<br>E.L. (m) | Bed<br>elevation<br>(m) | Pump<br>Unit   | Capacity<br>(m <sup>3</sup> /s) |
| ×                              | -2.0                       | +2.3                      | 6.0          | Frank        | -1.6                                 | +1.0                          | -2.0                    | 3              | 6                               |
| 2. K. Bang Khen P.S. (New) RID | -1.7                       | +2.5                      | 6.0          | р-4          | -1.3                                 | +1.8                          | -2.0                    | 4              | 12                              |
| 3. K. Bang Sue P.S. DDS        | -3.5                       | +2.5                      | 6.0          | 5            | -2.7                                 | +1.82                         | -3 5                    | 1.2            |                                 |
| F                              | -3:0                       | +2.5                      | 6.0          | 7            | -2.3                                 | +1.8                          | -3.0                    | 101            |                                 |
| 5. Tavate P.S. DDS             | -2.0                       | +2.5                      | 6.0          | 2            | -1.7                                 | +1.8                          | -2.0                    | 5              | s v                             |
| 6. K. Bang Lum Phu Gate DDS    | -2.5                       | +2.4                      | 2.5          | y4           | 1                                    |                               |                         | 1              |                                 |
| 7. Phra Pinklao Gate DDS       | -0.99                      | +1.97                     | 4.60         | ľ            |                                      | -                             |                         |                |                                 |
| 8. Pak klong Talad Gate DDS    | -1.35                      | +2.17                     | 4.4          |              | J                                    | 1                             | 1<br>1                  |                |                                 |
| 9. K. Ong Ang Gate DDS         | -2.5                       | +2.4                      | 2.5          |              | ,                                    |                               |                         | 1              |                                 |
| 10. K. Krung Kasem P.S. DDS    | -5.03                      | +3.53                     | 2.75         | r=i          | -5.03                                | -2.03                         | -2.03                   | 2              | 25                              |
| 11. K. Sathorn P.S. DDS        | -2.03                      | +2.21                     | 2.30         | ·            | -4.33                                | +0.27                         | -2.53                   | 0              |                                 |
| 12. K. Chong Non Sri P.S. DDS  | -2.5                       | +2.4                      | 2.5          | 1            | -2.3                                 | +1.2                          | -2.5                    | 1 67           | 25                              |
| 13. Rama 4 P.S. DDS            | -1.0                       |                           |              | '            | -9.13                                | -4.53                         | -9.03                   | ) 4            | 2.2                             |
| 14. K. Toey P.S. DDS           | i                          | •••••                     | ł            | . 1          |                                      |                               | 1                       | 6              | 2.7                             |
| 15. K. Phra Khanong P.S. RID   | -2.0                       | +2.5                      | 6.0          | 9            | -1.3                                 | +2.0                          | -2.0                    | 35             | 105                             |
| 16. K. Chek P.S. DDS           | -1.0                       | +3.0                      | 4.0          | 6            | -2.33                                | +0.57                         | -1.03                   | 5              | 9                               |
| 17. K. Bang Chak Gate DDS      | -1.0                       | +3.0                      | 4.0          | 2            | 1                                    | ,<br>,                        | -                       |                |                                 |
| 18. K. Bang Oa P.S. DDS        | -1.0                       | +3.0                      | 4.0          | ы            | -2.33                                | +0.57                         | -1.13                   | 9              | 18                              |
| 19. K. Bang Na P.S. DDS        | -1.0                       | +3.0                      | 4.0          | 6            | -2.33                                | +0.57                         | -1.03                   | , <sub>1</sub> | 15                              |