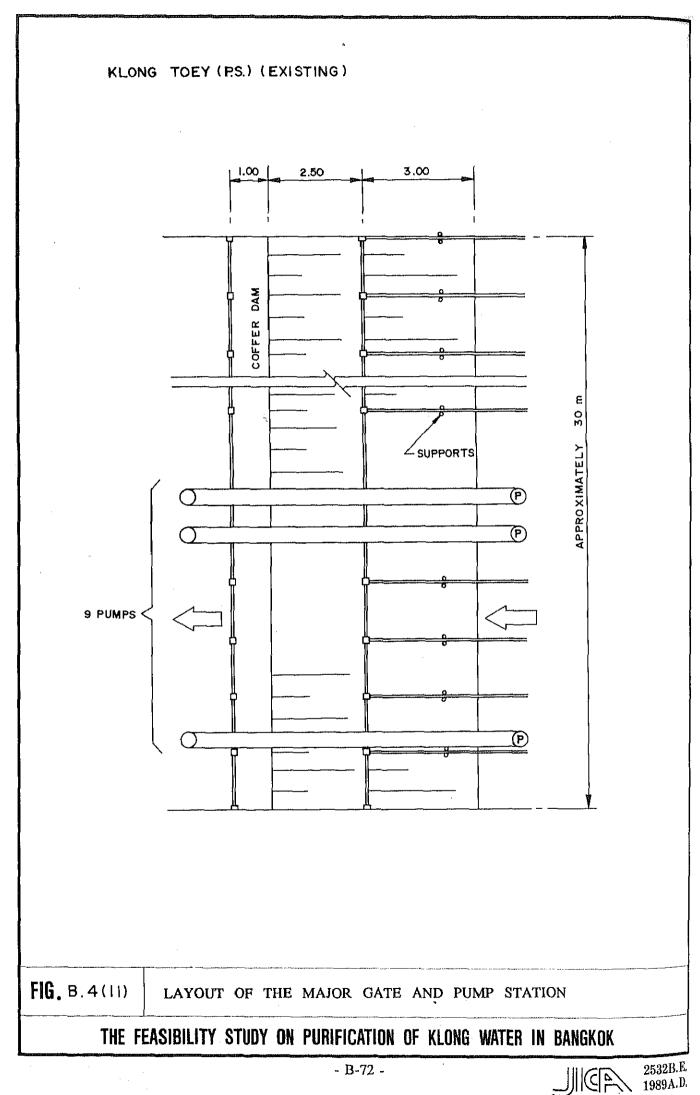

1.1.1.1.1.1.1.1.1.1.1.1.1.1.          | 0.7             |
| 9) Canada 10) Israel | 10) | Israel    | 9) Canada 10) Israel 11) New Zealand 12) Sweden | 12) Sweden      |
| 0.5                  |     | 8.5       | 2.6                                             | 1.0             |
| 13) Denmark          |     |           |                                                 |                 |
| 0.0                  |     |           |                                                 |                 |
|                      |     |           |                                                 |                 |

2. By Sex (%)

2) Female : 5.8 1) Male : 3.1











- B-62 -





BAN SUE (P.S. & GATE) S = 1:250





- B-65 -

2532B.E. 1989A.D.









P.S KRUNG KASEM



2532B.E. 1989A.D.







- B-72 -





K. BANG CHAK (GATE) S = 1: 100









2532B.E. 1989A.D.































- B-89 -

111 CA 2532B.E.



- B-90 -

2532B.E. 1980 A.D.



- B-91 -



- B-92 -

•



- B-93 -

ШСТА 2532В.Е. 1989А.D.



- B-94 -

1000 1 1



- B-95 -

2532B.E. 1989A D



2532B.E. 1090 J P



2532B, E. 10001-11



- B-98 -

2532B.E.





- B-100 -

2532B.D



- B-101 -



2532B.E. ∭C 2532B.B. 1989∆ 0.



- B-103 -

ШСР 2532В. Е. 1989А.D.



- B-104 -

.

∭CA 2532B.€ 1989A.₽