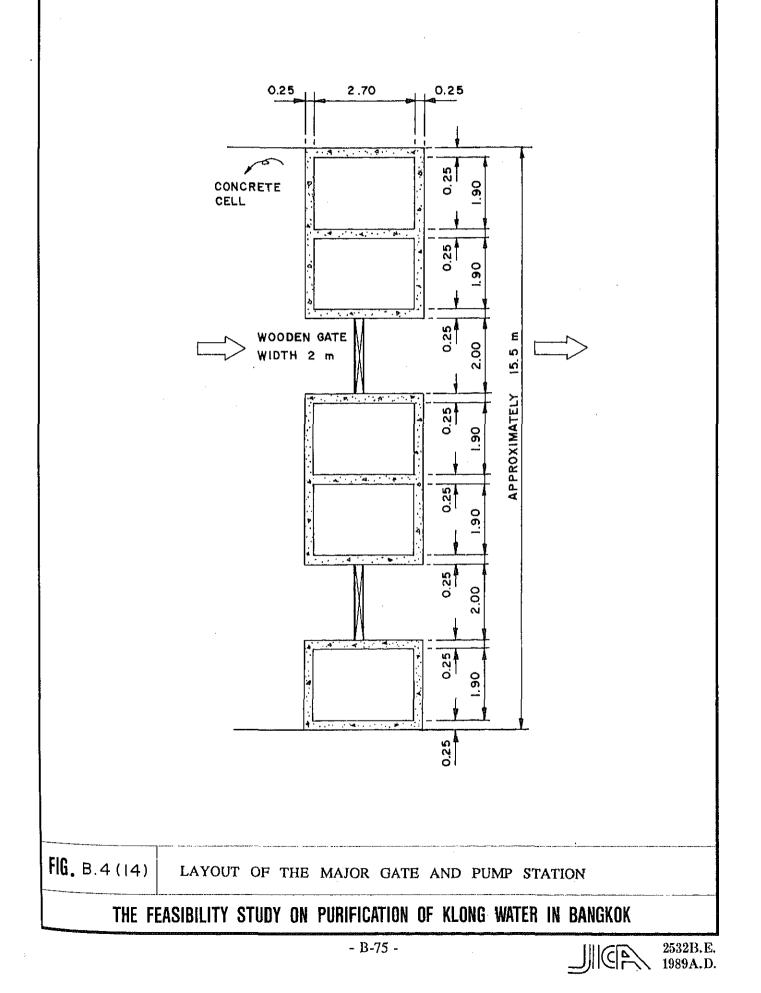

|
| 9) Canada 10) Israel | 10) | Israel    | 9) Canada 10) Israel 11) New Zealand 12) Sweden | 12) Sweden      |
| 0.5                  |     | 8.5       | 2.6                                             | 1.0             |
| 13) Denmark          |     |           |                                                 |                 |
| 0.0                  |     |           |                                                 |                 |
|                      |     |           |                                                 |                 |

2. By Sex (%)

2) Female : 5.8 1) Male : 3.1











- B-62 -





BAN SUE (P.S. & GATE) S = 1:250





- B-65 -

2532B.E. 1989A.D.









P.S KRUNG KASEM



2532B.E. 1989A.D.







- B-72 -





K. BANG CHAK (GATE) S = 1: 100









2532B.E. 1989A.D.































- B-89 -

111 CA 2532B.E.



- B-90 -

2532B.E. 1980 A.D.



- B-91 -



- B-92 -

•



- B-93 -

ШСТА 2532В.Е. 1989А.D.



- B-94 -

1000 1 1



- B-95 -

2532B.E. 1989A D



2532B.E. 1090 J P



2532B, E. 10001-11



- B-98 -

2532B.E.





- B-100 -

2532B.D



- B-101 -



2532B.E. ∭C 2532B.B. 1989∆ 0.



- B-103 -

ШСР 2532В. Е. 1989А.D.



- B-104 -

.

∭CA 2532B.€ 1989A.₽