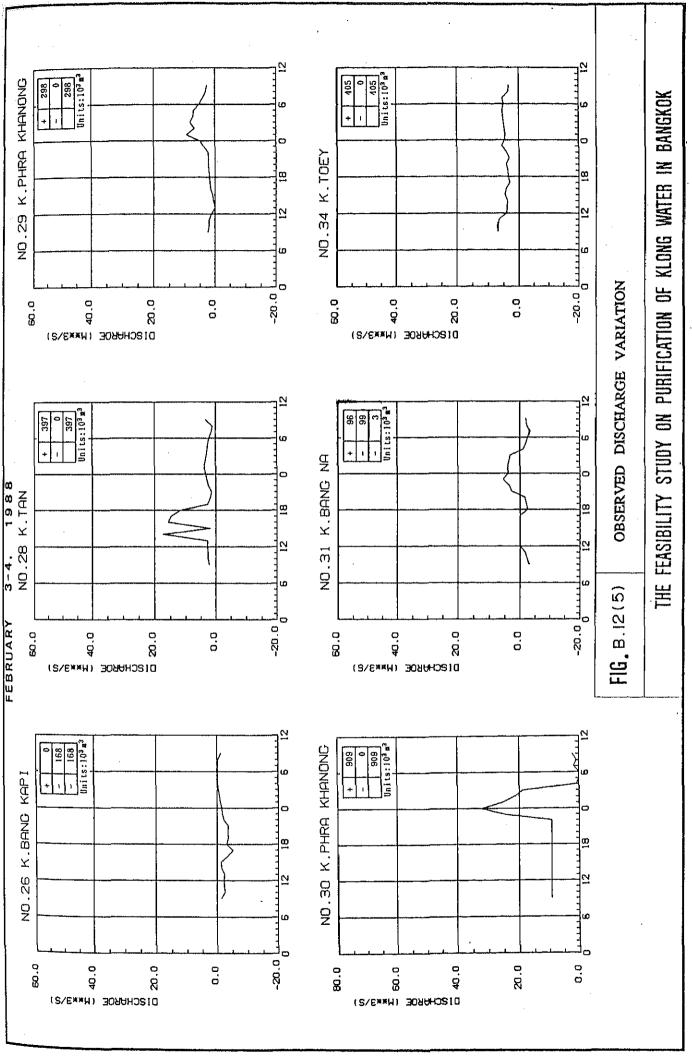

Table B.3 Location of Rain Gauge

Table B.4 (1) Inflow and Outflow from and to Chao Phraya River

| an a                                                                        | interaction and the state of the | and the state of the |        |              | -      | (ui     | nit: 10                                | <sup>3</sup> m <sup>3</sup> ) |
|-----------------------------------------------------------------------------------------------------------------|----------------------------------|-----------------------------------------------------------------------------------------------------------------|--------|--------------|--------|---------|----------------------------------------|-------------------------------|
|                                                                                                                 | JE                               | an. 28,                                                                                                         | 88 (12 | hrs)         | Fe     | b. 3-4, | 88 (24                                 | hrs)                          |
| Gate and Pump Station                                                                                           | In                               | flow                                                                                                            | Ou     | tflow        | In     | flow    | Ou                                     | tflow                         |
| A CONTRACT OF | Gate                             | Pum                                                                                                             | Gate   | Pum          | p Gate | Pum     | Gate                                   | Pump                          |
| Bang Khen P.S. (Old)                                                                                            | 132                              | -                                                                                                               | 0      | 0            | 138    | -       | 12                                     | 0                             |
| Bang Khen P.S. (New)                                                                                            | -                                | -                                                                                                               | -      | -            | -      | -       | -                                      | -                             |
| Bang Suc P.S.                                                                                                   | 379                              | -                                                                                                               | 95     | 0            | 681    | +       | 418                                    | 0                             |
| Sam Sen P.S.                                                                                                    | 99                               | -                                                                                                               | 57     | 0            | 200    | -       | 240                                    | 0                             |
| Tavate P.S.                                                                                                     | 101                              | -                                                                                                               | 37     | 0            | 95     | -       | 15                                     | 0                             |
| Bang Lum Phu Gate P.S.                                                                                          | 212                              | -                                                                                                               | 8      | -            | 169    | -       | 15                                     | -                             |
| Phra Pinkao Gate                                                                                                | 0                                |                                                                                                                 | · 0,   |              |        | -       | 0                                      | -                             |
| Pak Klong Tarad Gate                                                                                            | 28                               | -                                                                                                               | 0      | -            | 103    | -       | 6                                      | -                             |
| Ong Ang Gate                                                                                                    | 108                              | -                                                                                                               | 0      | 0            | 200    | +       | 0                                      | -                             |
| Krung Kasem P.S.                                                                                                | 0                                | :                                                                                                               | 0      | 432          | 0      | -       | 0                                      | 806                           |
| Sathorn P.S.                                                                                                    | 0                                | -                                                                                                               | 0      | 0            | 0      | · _     | 0                                      | 281                           |
| Chong Non Sri P.S.                                                                                              |                                  |                                                                                                                 | N      | l<br>ot obse | rved   |         | ************************************** |                               |
| Rama 4 P.S.                                                                                                     | 0                                | -                                                                                                               | 0      | 216          | 0      |         | 0                                      | 234                           |
| Toey P.S.                                                                                                       |                                  |                                                                                                                 | N      | ot obse      | rved   |         |                                        |                               |
| Phra Khanong P.S.                                                                                               | 0                                | -                                                                                                               | 155    | 324          | 0      |         | 455                                    | 454                           |
| Check P.S.                                                                                                      | 0                                | ~                                                                                                               | 0      | . 10         | 0      | -       | 0                                      | 0                             |
| Bang Chak Gate                                                                                                  | 0                                |                                                                                                                 | 0      |              | 0      | +       | 0                                      | - · ·                         |
| Bang Oa P.S.                                                                                                    | 0                                | -                                                                                                               | 0      | 0            | 0      | **      | 0                                      | 0                             |
| Bang Na P.S.                                                                                                    | 26                               | -                                                                                                               | 55     | 0            | 92     | -       | 96                                     | 0                             |
| Klong Tocy P.S.                                                                                                 | 0                                | -                                                                                                               | 0      | 116          | 0      | _ 1     | 0                                      | 405                           |
| Sub-Total                                                                                                       | 1085                             |                                                                                                                 | 407    | 1098         | 1678   | 0       | 1257                                   | 2180                          |
| Total                                                                                                           | 1,0                              | 85                                                                                                              | 1,5    |              | 1,6    |         | 3,4                                    |                               |

(unit:  $10^{3} \text{ m}^{3}$ )

Table B.4 (2) Inflow and Outflow from and to Chao Phraya River

| (unit: | 10 | 3 m 3                    | ) |
|--------|----|--------------------------|---|
|        |    | warding to a party state |   |

| ₩₩₩₩₩₩₩₩₩₩₩₩₩₩₩₩₩₩₩₩₩₩₩₩₩₩₩₩₩₩₩₩₩₩₩₩₩₩ | Fel  | b. 11, 8 | 8 (12 1 | ırs)                                                                                                                   | Fel  | . 18, 8 | 8 (24 1 | irs)            |
|----------------------------------------|------|----------|---------|------------------------------------------------------------------------------------------------------------------------|------|---------|---------|-----------------|
| Gate and Pump Station                  |      | low      | ****    | flow                                                                                                                   | Inf  | low     | Out     | flow            |
|                                        | Gate | Pump     | Gate    | Pump                                                                                                                   | Gate | Pump    | Gate    | Pump            |
| Bang Khen P.S. (Old)                   | 124  |          | 0       | 0                                                                                                                      | 155  |         | 0       | 0               |
| Bang Khen P.S. (New)                   | -    | -        | -       | an<br>Nama ng Silang |      | **      | 6       | مىرىيە مەرىپىيە |
| Bang Sue P.S.                          | 0    | -        | 109     | 0                                                                                                                      | 0    | -       | 32      | 475             |
| Sam Sen P.S.                           | 11   | 1        | 91      | 0                                                                                                                      | 0    | -       | 44      | 302             |
| Tavate P.S.                            | 312  | -        | 22      | 0                                                                                                                      | 14   | -       | 63      | 0               |
| Bang Lum Phu Gate P.S.                 | 271  |          | 30      | -                                                                                                                      | 108  |         | 1       |                 |
| Phra Pinkao Gate                       | 0    | -        | 0       | -                                                                                                                      | 0    |         | 0       | -               |
| Pak Klong Tarad Gate                   | 39   | -        | 34      | -                                                                                                                      | 58   | -       | 0       | -               |
| Ong Ang Gate                           | 37   | -        | 55      |                                                                                                                        | 15   | -       | 0       | -               |
| Krung Kasem P.S.                       | 0    | -        | 0       | 484                                                                                                                    | 0    | -       | 0       | 616             |
| Sathorn P.S.                           | 0    | -        | 0       | 65                                                                                                                     | 0    | -       | 0       | 130             |
| Chong Non Sri P.S.                     |      |          | N       | ot obse                                                                                                                | rved |         |         |                 |
| Rama 4 P.S.                            | 0    | -        | 0       | 216                                                                                                                    | 0    | -       | 0       | 216             |
| Toey P.S.                              |      |          | N       | ot obso                                                                                                                | rved |         |         |                 |
| Phra Khanong P.S.                      | Ó    | -        | 0       | 540                                                                                                                    | 0    | -       | 0       | 442             |
| Check P.S.                             | 0    | -        | 0       | 0                                                                                                                      | 0    | -       | 0       | 0               |
| Bang Chak Gate                         | 0    | -        | 0       | -                                                                                                                      | 0    | -       | 0       | -               |
| Bang Oa P.S.                           | 0    | -        | 0       | 0                                                                                                                      | 0    | -       | 0       | 0               |
| Bang Na P.S.                           | 37   | -        | 83      | 0                                                                                                                      | 73   | -       |         | 0               |
| Klong Toey P.S.                        | 0    | -        | 0       | 92                                                                                                                     | 0    | -       | 0       | 80              |
| Sub-Total                              | 831  | 0        | 424     | 1397                                                                                                                   | 423  | 0       | 140     | 2262            |
| Total                                  | 8    | 31       | 1,      | 824                                                                                                                    | 4    | 23      | 2,      | 402             |