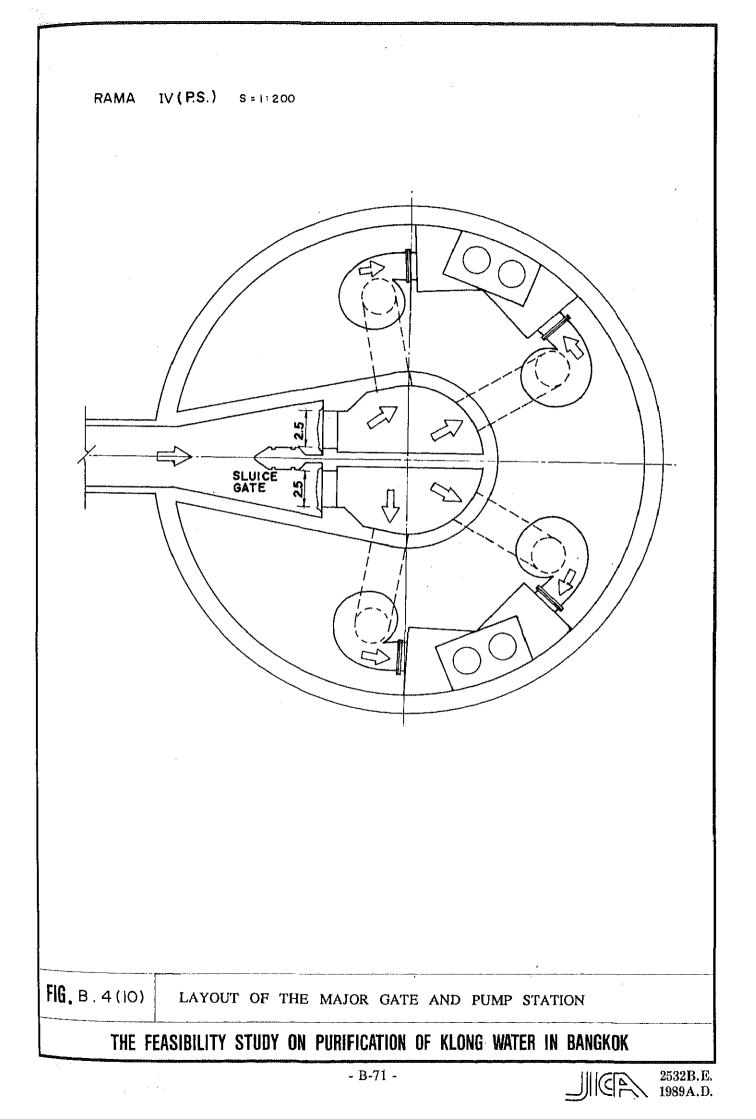

| Name Ship e                    |                            |                           |              |              |                                      |                               |                         |                |                                 |
|--------------------------------|----------------------------|---------------------------|--------------|--------------|--------------------------------------|-------------------------------|-------------------------|----------------|---------------------------------|
|                                | Bottom<br>elevation<br>(m) | Crest<br>elevation<br>(m) | Width<br>(m) | Gate<br>Unit | Top of<br>Suction<br>Pipe<br>E1. (m) | Discharge<br>Pipe<br>E.L. (m) | Bed<br>elevation<br>(m) | Pump<br>Unit   | Capacity<br>(m <sup>3</sup> /s) |
| ×                              | -2.0                       | +2.3                      | 6.0          | Frank        | -1.6                                 | +1.0                          | -2.0                    | 3              | 6                               |
| 2. K. Bang Khen P.S. (New) RID | -1.7                       | +2.5                      | 6.0          | р-4          | -1.3                                 | +1.8                          | -2.0                    | 4              | 12                              |
| 3. K. Bang Sue P.S. DDS        | -3.5                       | +2.5                      | 6.0          | 5            | -2.7                                 | +1.82                         | -3 5                    | 1.2            |                                 |
| F                              | -3:0                       | +2.5                      | 6.0          | 7            | -2.3                                 | +1.8                          | -3.0                    | 101            |                                 |
| 5. Tavate P.S. DDS             | -2.0                       | +2.5                      | 6.0          | 2            | -1.7                                 | +1.8                          | -2.0                    | 5              | s v                             |
| 6. K. Bang Lum Phu Gate DDS    | -2.5                       | +2.4                      | 2.5          | y4           | 1                                    |                               |                         | 1              |                                 |
| 7. Phra Pinklao Gate DDS       | -0.99                      | +1.97                     | 4.60         | ľ            |                                      | -                             |                         |                |                                 |
| 8. Pak klong Talad Gate DDS    | -1.35                      | +2.17                     | 4.4          |              | J                                    | 1                             | 1<br>1                  |                |                                 |
| 9. K. Ong Ang Gate DDS         | -2.5                       | +2.4                      | 2.5          |              | ,                                    |                               |                         | 1              |                                 |
| 10. K. Krung Kasem P.S. DDS    | -5.03                      | +3.53                     | 2.75         | r=i          | -5.03                                | -2.03                         | -2.03                   | 2              | 25                              |
| 11. K. Sathorn P.S. DDS        | -2.03                      | +2.21                     | 2.30         | ·            | -4.33                                | +0.27                         | -2.53                   | 0              |                                 |
| 12. K. Chong Non Sri P.S. DDS  | -2.5                       | +2.4                      | 2.5          | 1            | -2.3                                 | +1.2                          | -2.5                    | 1 67           | 25                              |
| 13. Rama 4 P.S. DDS            | -1.0                       |                           |              | '            | -9.13                                | -4.53                         | -9.03                   | ) 4            | 2.2                             |
| 14. K. Toey P.S. DDS           | i                          | •••••                     | ł            | . 1          |                                      |                               | 1                       | 6              | 2.7                             |
| 15. K. Phra Khanong P.S. RID   | -2.0                       | +2.5                      | 6.0          | 9            | -1.3                                 | +2.0                          | -2.0                    | 35             | 105                             |
| 16. K. Chek P.S. DDS           | -1.0                       | +3.0                      | 4.0          | 6            | -2.33                                | +0.57                         | -1.03                   | 5              | 9                               |
| 17. K. Bang Chak Gate DDS      | -1.0                       | +3.0                      | 4.0          | 2            | 1                                    | ,<br>,                        | -                       |                |                                 |
| 18. K. Bang Oa P.S. DDS        | -1.0                       | +3.0                      | 4.0          | ы            | -2.33                                | +0.57                         | -1.13                   | 9              | 18                              |
| 19. K. Bang Na P.S. DDS        | -1.0                       | +3.0                      | 4.0          | 6            | -2.33                                | +0.57                         | -1.03                   | , <sub>1</sub> | 15                              |