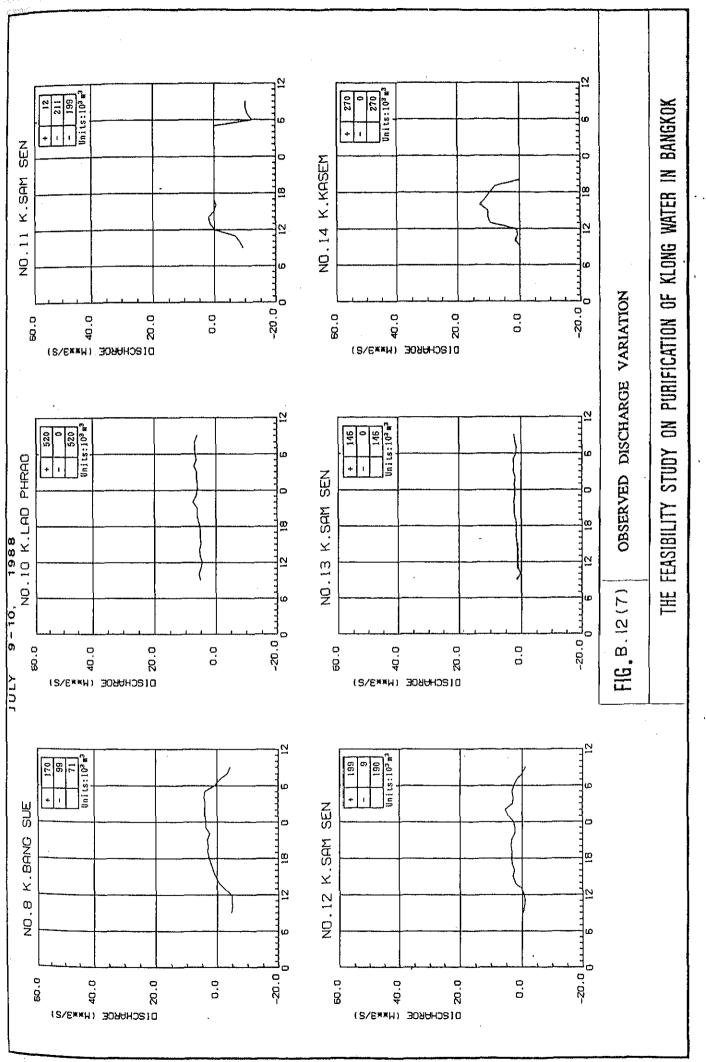

Table B.4 (3) Inflow and Outflow from and to Chao Phraya River

|                                                                                                                  | Jul  | 9-10, | 88 (24 | hrs)     | Jul, | 16-17, | 88 (24 | hrs)                       |
|------------------------------------------------------------------------------------------------------------------|------|-------|--------|----------|------|--------|--------|----------------------------|
| Gate and Pump Station                                                                                            | Inf  | low   | Ou     | lflow    | Inf  | low    | Out    | flow                       |
| and a second state of the second | Gate | Pump  | Gate   | Pump     | Gate | Pump   | Gate   | Pum                        |
| Bang Khen P.S. (Old)                                                                                             | 139  | (m.   | 16     | 0        | 216  | ~      | 9      | 0                          |
| Bang Khen P.S. (New)                                                                                             | -    | -     |        | -        | -    | -      | ~      | -                          |
| Bang Sue P.S.                                                                                                    | 11   | -     | 291    | 0        | 0    | -      | 256    | 648                        |
| Sam Sen P.S.                                                                                                     | 12   | -     | 211    | 0        | 0    | -      | 139    | 43                         |
| Tavate P.S.                                                                                                      | 270  | -     | 0      | 0        | 0    | -      | 0      | 0                          |
| Bang Lum Phu Gate P.S.                                                                                           | 262  | ~     | 0      | -        | 1    | -      | 0      | -                          |
| Phra Pinkao Gate                                                                                                 | 0    | -     | 0      | -        | 0    | -      | 0      | -                          |
| Pak Klong Tarad Gate                                                                                             | 17   |       | 0      | -        | 25   | -      | 0      | _                          |
| Ong Ang Gate                                                                                                     | 191  | -     | 10     | 0        | 0    | -      | 0      |                            |
| Krung Kasem P.S.                                                                                                 | 0    | -     | 0      | 432      | 0    | -      | 0      | 787                        |
| Sathorn P.S.                                                                                                     | 0    |       | 0      | . 0      | 0    | -      | 0      | 0                          |
| Chong Non Sri P.S.                                                                                               |      |       | N      | ot obser | ved  |        |        |                            |
| Rama 4 P.S.                                                                                                      | 0    |       | 0      | 492      | 0    | -      | 0      | 492                        |
| Toey P.S.                                                                                                        |      |       | N      | ot obser | ved  |        |        | <b>1947 Mile Sei Berge</b> |
| Phra Khanong P.S.                                                                                                | 0    | -     | 216    | 5076     | 0    | +      | 317    | 3921                       |
| Check P.S.                                                                                                       | 0    |       | 0      | 0        | 0    | -      | 0      | 0                          |
| Bang Chak Gate                                                                                                   | 0    |       | 0      | -        | 0    | -      | 0      | -                          |
| Bang Oa P.S.                                                                                                     | 0    | -     | 0      | 0        | 0    | -      | 0      | .0                         |
| Bang Na P.S.                                                                                                     | 0    |       | 74     | 22       | 0    | -      | 209    | 0                          |
| Klong Toey P.S.                                                                                                  | 0    | -     | -      | 279      | 0    |        | 0      | 203                        |
| Sub-Total                                                                                                        | 902  | -     | 818    | 6301     | 242  | -      | 930    | 6094                       |
| Total                                                                                                            | 902  | 2     | 7,1    | 19       | 242  | 2      | 7,0    | 2.4                        |