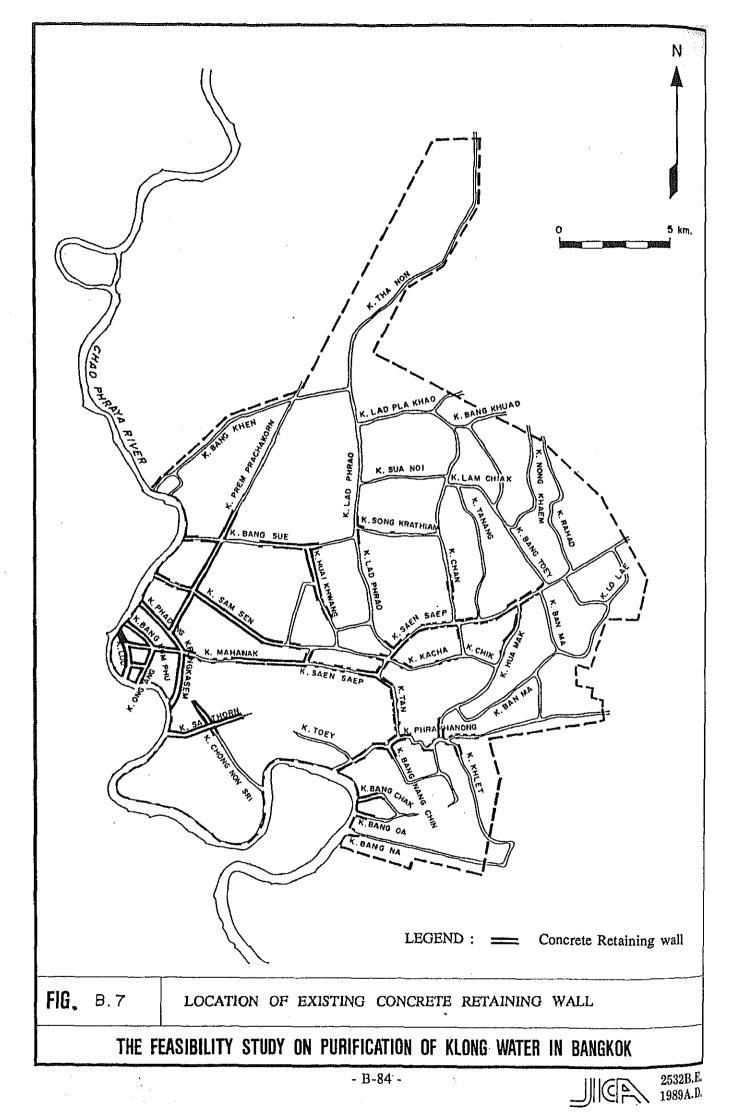

| KLONG NAME            | LENGTH<br>(km.) | WIDTH<br>(m.)                                                                      | WATER<br>SURFACE                     |
|-----------------------|-----------------|------------------------------------------------------------------------------------|--------------------------------------|
| K. PREM PRACHAKORN    | 10.0            | 10-15                                                                              | 125 x 10 <sup>3</sup> m <sup>2</sup> |
| K. BANG SUE           | 7.4             | 10 - 25                                                                            | 130                                  |
| K. SAM SEN            | 11.2            | 10 - 25                                                                            | 196                                  |
| K. HUAI KHWANG        | 5.0             | 4-8                                                                                | 30                                   |
| K. SUA NOI            | 3.9             | 8-10                                                                               | 35                                   |
| K. SONG KRATHIAM      | 3.6             | 8-10                                                                               | 33                                   |
| K. BANG KHEN          | 10.4            | 10 ~ 25                                                                            | 185                                  |
| K. PHADUNG KRUNGKASEM | 5.0             | 20- 30                                                                             | 125                                  |
| K. BANG LUM PHU       | 1,5             | 15-30                                                                              | 34                                   |
| K. ONG ANG            | 1.9             | 10-30                                                                              | 38                                   |
| K. LOD                | 1.8             | 15 - 25                                                                            | 36                                   |
| K. SA THORN           | 3.6             | 10- 20                                                                             | 53                                   |
| K. CHONG NON SRI      | 5.0             | 10- 20                                                                             | 74                                   |
| K. BANG NA            | 8.2             | 10-15                                                                              | 103                                  |
| K. BANG OA            | 2.8             | 5-15                                                                               | 28                                   |
| K, BANG CHAK          | 2.4             | 5-10                                                                               | 18                                   |
| K. TOEY               | 3.2             | 10-30                                                                              | 64                                   |
| K. PHRAKHANONG        | 11.6            | 30- 45                                                                             | 435                                  |
| K. BANG NANG CHIN     | 6.3             | 10~ 20                                                                             | 95                                   |
| K. KHLET              | 5.4             | 5~ 10                                                                              | 41                                   |
| к. тал                | 3,5             | 20- 30                                                                             | 88                                   |
| К. КАСНА              | 4.4             | 10 - 20                                                                            | 66                                   |
| К. СНІК               | 1,5             | 10 - 15                                                                            | 19                                   |
| K. HUA MAK            | 7.5             | 10 ~ 15                                                                            | 94                                   |
| K. BAN MA             | 8.6             | 15-20                                                                              | 151                                  |
| K. LO LAE             | 6.5             | 10-15                                                                              | 78                                   |
| K. MAHANAK            | 2.5             | 20- 30                                                                             | 63                                   |
| K. SAEN SAEP          | 15.7            | 20-50                                                                              | 550                                  |
| K. LAD PHRAO          | 12.3            | 30 35                                                                              | 400                                  |
| K. LAD PLA KHAO       | 4.1             | 5 - 10                                                                             | 31                                   |
| K. BANG KHUAD         | 3.6             | 5-10                                                                               | 27                                   |
| K. NONG KHAEM         | 5,4             | 4-8                                                                                | 33                                   |
| K. CHAN               | 9.1             | 15-25                                                                              | 182                                  |
| K. BANG TOEY          | 8.7             | 10-30                                                                              | 174                                  |
| K. TANANG             | 6.3             | 8-10                                                                               | 57                                   |
| K. LAM CHIAK          | 2.7             | 10-15                                                                              | 34                                   |
| K. RAHAD              | 6.5             | 5-15                                                                               | 65                                   |
| TOTAL                 | \$I9.1          | 1986 - Tal Agentino, an anno <b>m</b> airtean an ann ann ann ann ann ann ann ann a | 3987                                 |