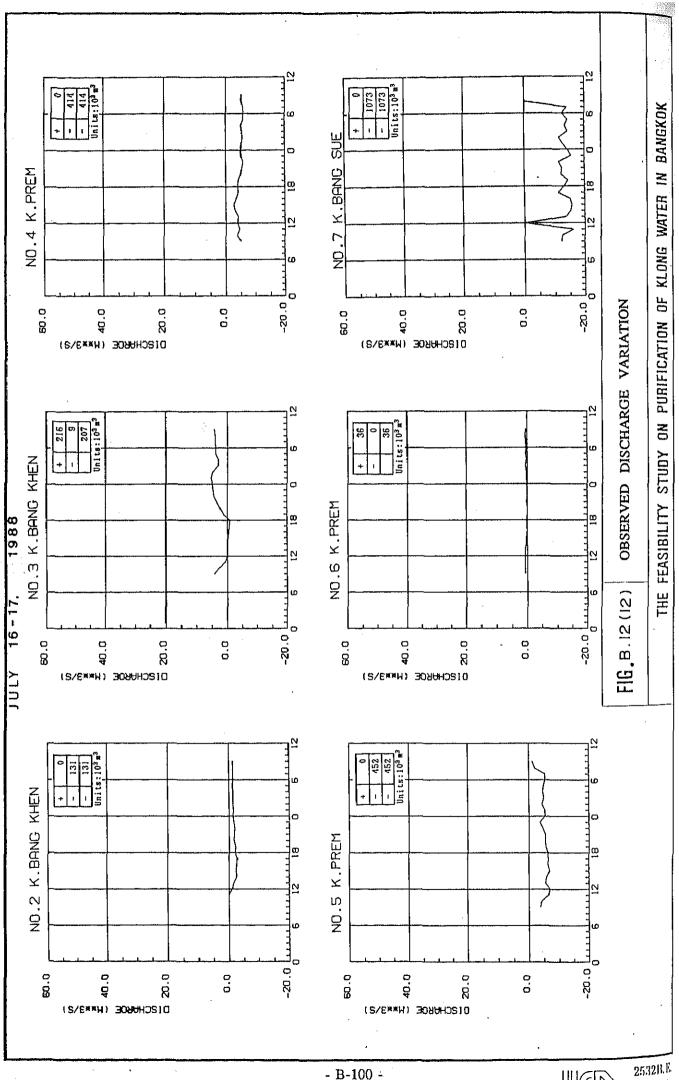

Table B.4 (3) Inflow and Outflow from and to Chao Phraya River

|                                                                                                                  | Jul  | 9-10, | 88 (24 | hrs)     | Jul, | 16-17, | 88 (24 | hrs)                       |
|------------------------------------------------------------------------------------------------------------------|------|-------|--------|----------|------|--------|--------|----------------------------|
| Gate and Pump Station                                                                                            | Inf  | low   | Ou     | lflow    | Inf  | low    | Out    | flow                       |
| and a second state of the second | Gate | Pump  | Gate   | Pump     | Gate | Pump   | Gate   | Pum                        |
| Bang Khen P.S. (Old)                                                                                             | 139  | (m.   | 16     | 0        | 216  | ~      | 9      | 0                          |
| Bang Khen P.S. (New)                                                                                             | -    | -     |        | -        | -    | -      | ~      | -                          |
| Bang Sue P.S.                                                                                                    | 11   | -     | 291    | 0        | 0    | -      | 256    | 648                        |
| Sam Sen P.S.                                                                                                     | 12   | -     | 211    | 0        | 0    | -      | 139    | 43                         |
| Tavate P.S.                                                                                                      | 270  | -     | 0      | 0        | 0    | -      | 0      | 0                          |
| Bang Lum Phu Gate P.S.                                                                                           | 262  | ~     | 0      | -        | 1    | -      | 0      | -                          |
| Phra Pinkao Gate                                                                                                 | 0    | -     | 0      | -        | 0    | -      | 0      | -                          |
| Pak Klong Tarad Gate                                                                                             | 17   |       | 0      | -        | 25   | -      | 0      | _                          |
| Ong Ang Gate                                                                                                     | 191  | -     | 10     | 0        | 0    | -      | 0      |                            |
| Krung Kasem P.S.                                                                                                 | 0    | -     | 0      | 432      | 0    | -      | 0      | 787                        |
| Sathorn P.S.                                                                                                     | 0    |       | 0      | . 0      | 0    | -      | 0      | 0                          |
| Chong Non Sri P.S.                                                                                               |      |       | N      | ot obser | ved  |        |        |                            |
| Rama 4 P.S.                                                                                                      | 0    |       | 0      | 492      | 0    | -      | 0      | 492                        |
| Toey P.S.                                                                                                        |      |       | N      | ot obser | ved  |        |        | <b>1947 Mile Sei Berge</b> |
| Phra Khanong P.S.                                                                                                | 0    | -     | 216    | 5076     | 0    | +      | 317    | 3921                       |
| Check P.S.                                                                                                       | 0    |       | 0      | 0        | 0    | -      | 0      | 0                          |
| Bang Chak Gate                                                                                                   | 0    |       | 0      | -        | 0    | -      | 0      | -                          |
| Bang Oa P.S.                                                                                                     | 0    | -     | 0      | 0        | 0    | -      | 0      | .0                         |
| Bang Na P.S.                                                                                                     | 0    |       | 74     | 22       | 0    | -      | 209    | 0                          |
| Klong Toey P.S.                                                                                                  | 0    | -     | -      | 279      | 0    |        | 0      | 203                        |
| Sub-Total                                                                                                        | 902  | -     | 818    | 6301     | 242  | -      | 930    | 6094                       |
| Total                                                                                                            | 902  | 2     | 7,1    | 19       | 242  | 2      | 7,0    | 2.4                        |