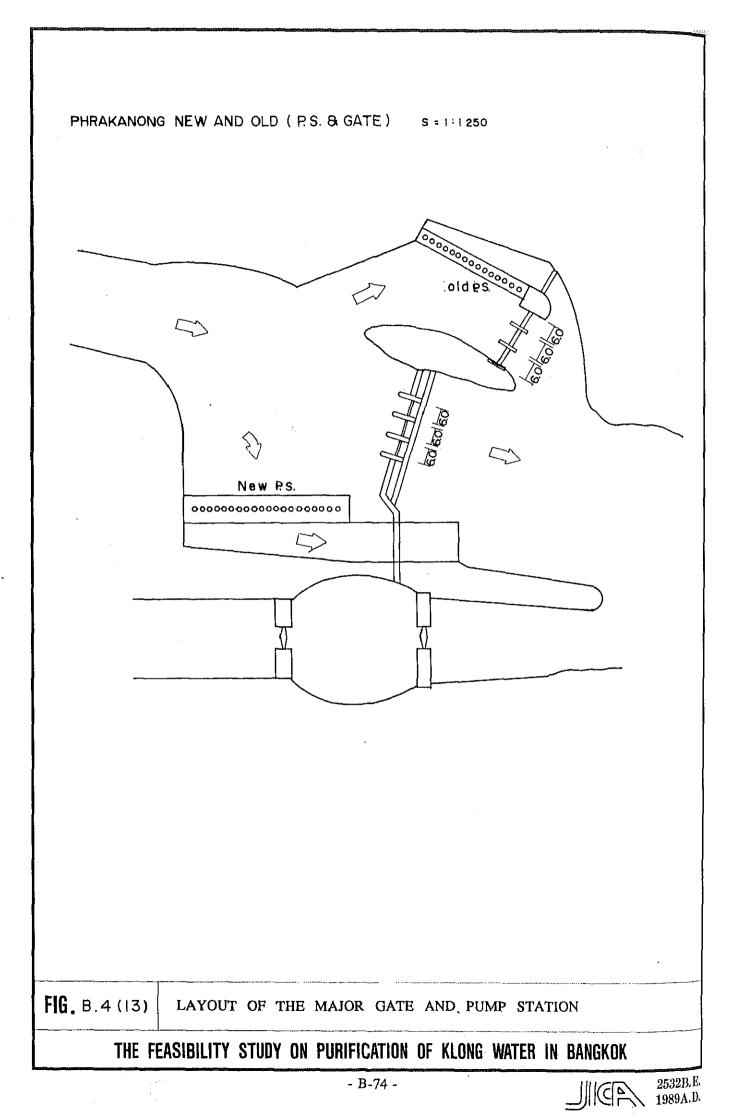

1.1.1.1.1.1.1.          | 0.7             |
| 9) Canada 10) Israel | 10) | Israel    | 9) Canada 10) Israel 11) New Zealand 12) Sweden | 12) Sweden      |
| 0.5                  |     | 8.5       | 2.6                                             | 1.0             |
| 13) Denmark          |     |           |                                                 |                 |
| 0.0                  |     |           |                                                 |                 |
|                      |     |           |                                                 |                 |

2. By Sex (%)

2) Female : 5.8 1) Male : 3.1











- B-62 -





BAN SUE (P.S. & GATE) S = 1:250





- B-65 -

2532B.E. 1989A.D.









P.S KRUNG KASEM



2532B.E. 1989A.D.







- B-72 -





K. BANG CHAK (GATE) S = 1: 100









2532B.E. 1989A.D.































- B-89 -

111 CA 2532B.E.



- B-90 -

2532B.E. 1980 A.D.



- B-91 -



- B-92 -

•



- B-93 -

ШСТА 2532В.Е. 1989А.D.



- B-94 -

1000 1 1



- B-95 -

2532B.E. 1989A D



2532B.E. 1090 J P



2532B, E. 10001-11



- B-98 -

2532B.E.





- B-100 -

2532B.D



- B-101 -



2532B.E. ∭C 2532B.B. 1989∆ 0.



- B-103 -

ШСР 2532В. Е. 1989А.D.



- B-104 -

.

∭CA 2532B.€ 1989A.₽