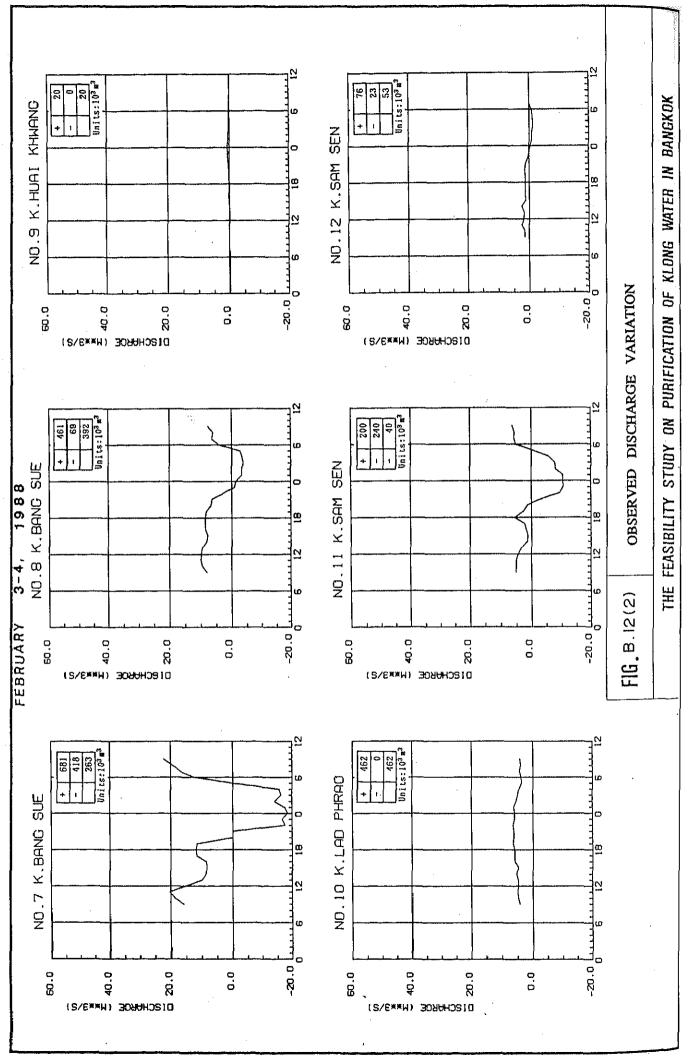

| ₩₩₩₩₩₩₩₩₩₩₩₩₩₩₩₩₩₩₩₩₩₩₩₩₩₩₩₩₩₩₩₩₩₩₩₩₩₩ | Fel  | b. 11, 8 | 8 (12 1 | ırs)                                                                                                                   | Fel  | . 18, 8 | 8 (24 1 | irs)            |
|----------------------------------------|------|----------|---------|------------------------------------------------------------------------------------------------------------------------|------|---------|---------|-----------------|
| Gate and Pump Station                  |      | low      | ****    | flow                                                                                                                   | Inf  | low     | Out     | flow            |
|                                        | Gate | Pump     | Gate    | Pump                                                                                                                   | Gate | Pump    | Gate    | Pump            |
| Bang Khen P.S. (Old)                   | 124  |          | 0       | 0                                                                                                                      | 155  |         | 0       | 0               |
| Bang Khen P.S. (New)                   | -    | -        | -       | an<br>Nama ng Silang |      | **      | 6       | مىرىيە مەرىپىيە |
| Bang Sue P.S.                          | 0    | -        | 109     | 0                                                                                                                      | 0    | -       | 32      | 475             |
| Sam Sen P.S.                           | 11   | 1        | 91      | 0                                                                                                                      | 0    | -       | 44      | 302             |
| Tavate P.S.                            | 312  | -        | 22      | 0                                                                                                                      | 14   | -       | 63      | 0               |
| Bang Lum Phu Gate P.S.                 | 271  |          | 30      | -                                                                                                                      | 108  |         | 1       |                 |
| Phra Pinkao Gate                       | 0    | -        | 0       | -                                                                                                                      | 0    |         | 0       | -               |
| Pak Klong Tarad Gate                   | 39   | -        | 34      | -                                                                                                                      | 58   | -       | 0       | -               |
| Ong Ang Gate                           | 37   | -        | 55      |                                                                                                                        | 15   | -       | 0       | -               |
| Krung Kasem P.S.                       | 0    | -        | 0       | 484                                                                                                                    | 0    | -       | 0       | 616             |
| Sathorn P.S.                           | 0    | -        | 0       | 65                                                                                                                     | 0    | -       | 0       | 130             |
| Chong Non Sri P.S.                     |      |          | N       | ot obse                                                                                                                | rved |         |         |                 |
| Rama 4 P.S.                            | 0    | -        | 0       | 216                                                                                                                    | 0    | -       | 0       | 216             |
| Toey P.S.                              |      |          | N       | ot obso                                                                                                                | rved |         |         |                 |
| Phra Khanong P.S.                      | Ó    | -        | 0       | 540                                                                                                                    | 0    | -       | 0       | 442             |
| Check P.S.                             | 0    | -        | 0       | 0                                                                                                                      | 0    | -       | 0       | 0               |
| Bang Chak Gate                         | 0    | -        | 0       | -                                                                                                                      | 0    | -       | 0       | -               |
| Bang Oa P.S.                           | 0    | -        | 0       | 0                                                                                                                      | 0    | -       | 0       | 0               |
| Bang Na P.S.                           | 37   | -        | 83      | 0                                                                                                                      | 73   | -       |         | 0               |
| Klong Toey P.S.                        | 0    | -        | 0       | 92                                                                                                                     | 0    | -       | 0       | 80              |
| Sub-Total                              | 831  | 0        | 424     | 1397                                                                                                                   | 423  | 0       | 140     | 2262            |
| Total                                  | 8    | 31       | 1,      | 824                                                                                                                    | 4    | 23      | 2,      | 402             |