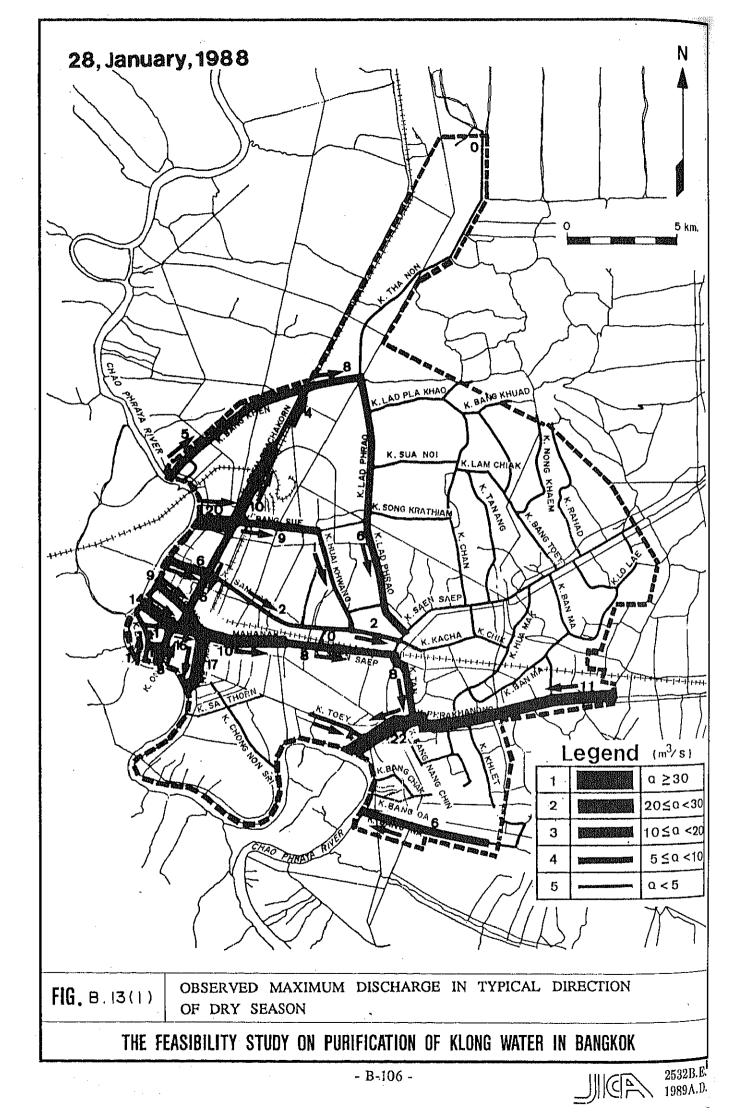

|
|                      |     |           |                                                 |                 |

2. By Sex (%)

2) Female : 5.8 1) Male : 3.1











- B-62 -





BAN SUE (P.S. & GATE) S = 1:250





- B-65 -

2532B.E. 1989A.D.









P.S KRUNG KASEM



2532B.E. 1989A.D.







- B-72 -





K. BANG CHAK (GATE) S = 1: 100









2532B.E. 1989A.D.































- B-89 -

111 CA 2532B.E.



- B-90 -

2532B.E. 1980 A.D.



- B-91 -



- B-92 -

•



- B-93 -

ШСТА 2532В.Е. 1989А.D.



- B-94 -

1000 1 1



- B-95 -

2532B.E. 1989A D



2532B.E. 1090 J P



2532B, E. 10001-11



- B-98 -

2532B.E.





- B-100 -

2532B.D



- B-101 -



2532B.E. ∭C 2532B.B. 1989∆ 0.



- B-103 -

ШСР 2532В. Е. 1989А.D.



- B-104 -

.

∭CA 2532B.€ 1989A.₽