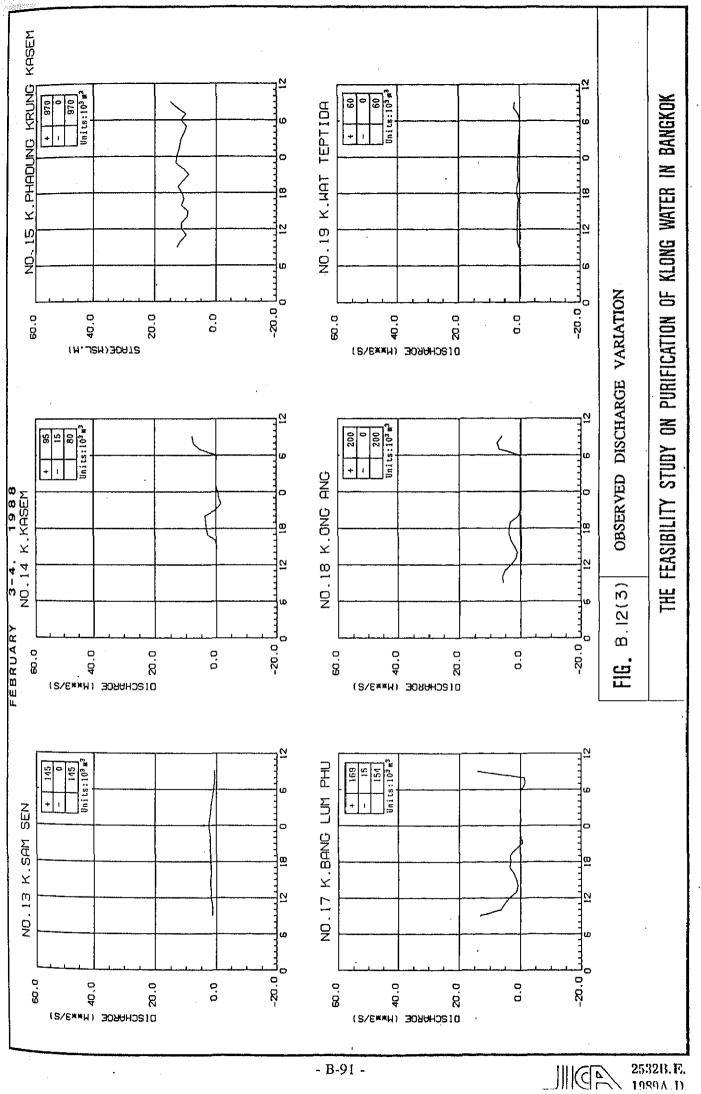

|
| 0.5                  |     | 8.5       | 2.6                                             | 1.0             |
| 13) Denmark          |     |           |                                                 |                 |
| 0.0                  |     |           |                                                 |                 |
|                      |     |           |                                                 |                 |

2. By Sex (%)

2) Female : 5.8 1) Male : 3.1











- B-62 -





BAN SUE (P.S. & GATE) S = 1:250





- B-65 -

2532B.E. 1989A.D.









P.S KRUNG KASEM



2532B.E. 1989A.D.







- B-72 -





K. BANG CHAK (GATE) S = 1: 100









2532B.E. 1989A.D.































- B-89 -

111 CA 2532B.E.



- B-90 -

2532B.E. 1980 A.D.



- B-91 -



- B-92 -

•



- B-93 -

ШСТА 2532В.Е. 1989А.D.



- B-94 -

1000 1 1



- B-95 -

2532B.E. 1989A D



2532B.E. 1090 J P



2532B, E. 10001-11



- B-98 -

2532B.E.





- B-100 -

2532B.D



- B-101 -



2532B.E. ∭C 2532B.B. 1989∆ 0.



- B-103 -

ШСР 2532В. Е. 1989А.D.



- B-104 -

.

∭CA 2532B.€ 1989A.₽