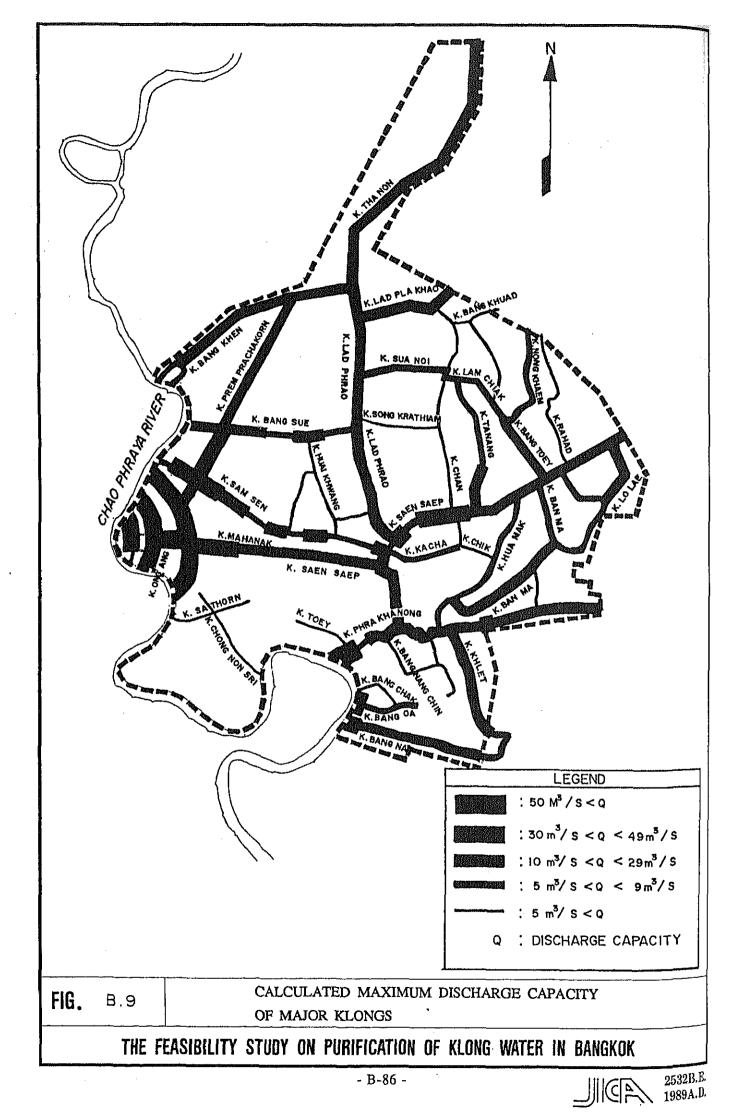

| 9) Canada 10) Israel 11) New Zealand 12) Sweden | 12) Sweden      |
| 0.5                  |     | 8.5       | 2.6                                             | 1.0             |
| 13) Denmark          |     |           |                                                 |                 |
| 0.0                  |     |           |                                                 |                 |
|                      |     |           |                                                 |                 |

2. By Sex (%)

2) Female : 5.8 1) Male : 3.1











- B-62 -





BAN SUE (P.S. & GATE) S = 1:250





- B-65 -

2532B.E. 1989A.D.









P.S KRUNG KASEM



2532B.E. 1989A.D.







- B-72 -





K. BANG CHAK (GATE) S = 1: 100









2532B.E. 1989A.D.































- B-89 -

111 CA 2532B.E.



- B-90 -

2532B.E. 1980 A.D.



- B-91 -



- B-92 -

•



- B-93 -

ШСТА 2532В.Е. 1989А.D.



- B-94 -

1000 1 1



- B-95 -

2532B.E. 1989A D



2532B.E. 1090 J P



2532B, E. 10001-11



- B-98 -

2532B.E.





- B-100 -

2532B.D



- B-101 -



2532B.E. ∭C 2532B.B. 1989∆ 0.



- B-103 -

ШСР 2532В. Е. 1989А.D.



- B-104 -

.

∭CA 2532B.€ 1989A.₽