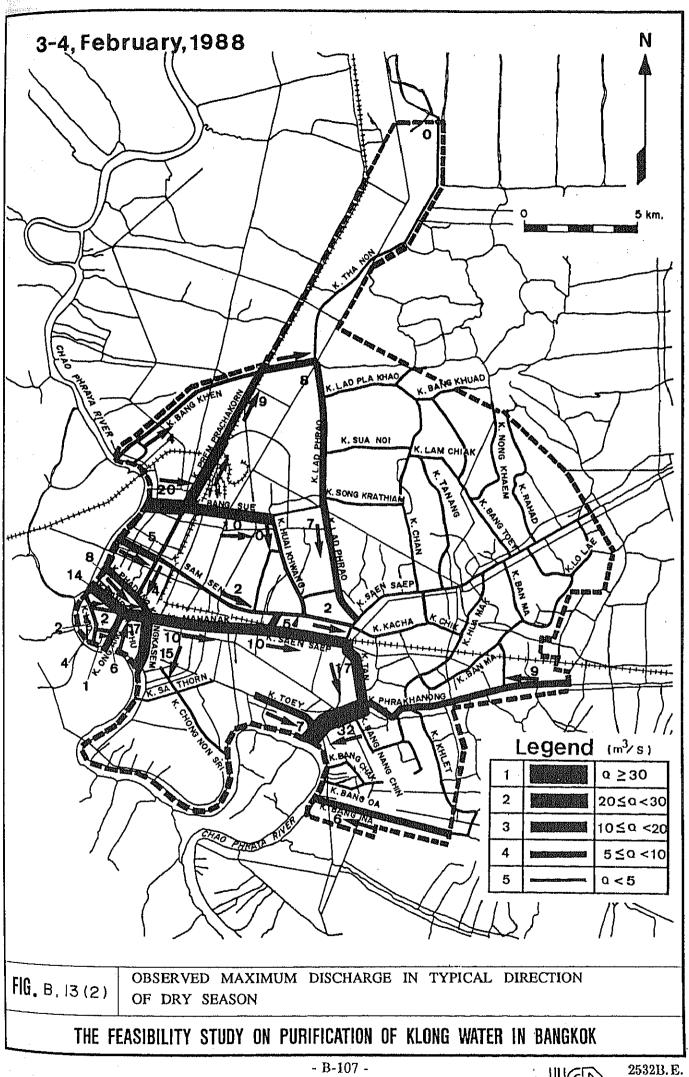

|
|                      |     |           |                                                 |                 |

2. By Sex (%)

2) Female : 5.8 1) Male : 3.1











- B-62 -





BAN SUE (P.S. & GATE) S = 1:250





- B-65 -

2532B.E. 1989A.D.









P.S KRUNG KASEM



2532B.E. 1989A.D.







- B-72 -





K. BANG CHAK (GATE) S = 1: 100









2532B.E. 1989A.D.































- B-89 -

111 CA 2532B.E.



- B-90 -

2532B.E. 1980 A.D.



- B-91 -



- B-92 -

•



- B-93 -

ШСТА 2532В.Е. 1989А.D.



- B-94 -

1000 1 1



- B-95 -

2532B.E. 1989A D



2532B.E. 1090 J P



2532B, E. 10001-11



- B-98 -

2532B.E.





- B-100 -

2532B.D



- B-101 -



2532B.E. ∭C 2532B.B. 1989∆ 0.



- B-103 -

ШСР 2532В. Е. 1989А.D.



- B-104 -

.

∭CA 2532B.€ 1989A.₽