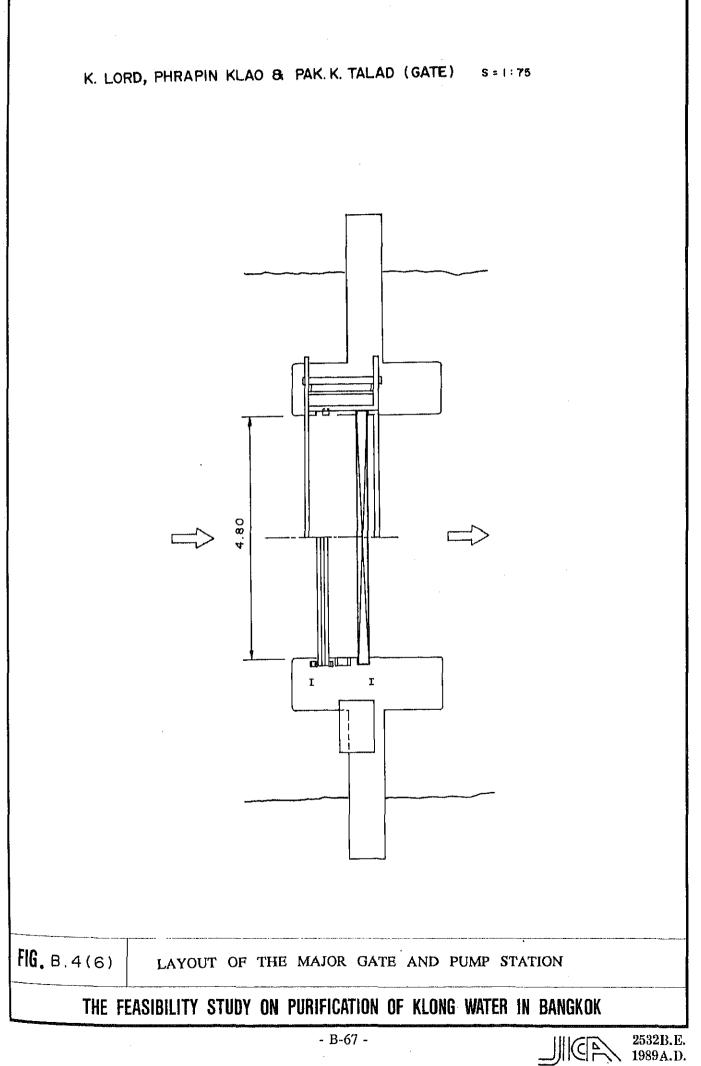

| Name Ship e                    |                            |                           |              |              |                                      |                               |                         |                |                                 |
|--------------------------------|----------------------------|---------------------------|--------------|--------------|--------------------------------------|-------------------------------|-------------------------|----------------|---------------------------------|
|                                | Bottom<br>elevation<br>(m) | Crest<br>elevation<br>(m) | Width<br>(m) | Gate<br>Unit | Top of<br>Suction<br>Pipe<br>E1. (m) | Discharge<br>Pipe<br>E.L. (m) | Bed<br>elevation<br>(m) | Pump<br>Unit   | Capacity<br>(m <sup>3</sup> /s) |
| ×                              | -2.0                       | +2.3                      | 6.0          | Frank        | -1.6                                 | +1.0                          | -2.0                    | 3              | 6                               |
| 2. K. Bang Khen P.S. (New) RID | -1.7                       | +2.5                      | 6.0          | р-4          | -1.3                                 | +1.8                          | -2.0                    | 4              | 12                              |
| 3. K. Bang Sue P.S. DDS        | -3.5                       | +2.5                      | 6.0          | 5            | -2.7                                 | +1.82                         | -3 5                    | 1.2            |                                 |
| F                              | -3:0                       | +2.5                      | 6.0          | 7            | -2.3                                 | +1.8                          | -3.0                    | 101            |                                 |
| 5. Tavate P.S. DDS             | -2.0                       | +2.5                      | 6.0          | 2            | -1.7                                 | +1.8                          | -2.0                    | 5              | s v                             |
| 6. K. Bang Lum Phu Gate DDS    | -2.5                       | +2.4                      | 2.5          | y4           | 1                                    |                               |                         | 1              |                                 |
| 7. Phra Pinklao Gate DDS       | -0.99                      | +1.97                     | 4.60         | ľ            |                                      | -                             |                         |                |                                 |
| 8. Pak klong Talad Gate DDS    | -1.35                      | +2.17                     | 4.4          |              | J                                    | 1                             | 1<br>1                  |                |                                 |
| 9. K. Ong Ang Gate DDS         | -2.5                       | +2.4                      | 2.5          |              | ,                                    |                               |                         | 1              |                                 |
| 10. K. Krung Kasem P.S. DDS    | -5.03                      | +3.53                     | 2.75         | r=i          | -5.03                                | -2.03                         | -2.03                   | 2              | 25                              |
| 11. K. Sathorn P.S. DDS        | -2.03                      | +2.21                     | 2.30         | ·            | -4.33                                | +0.27                         | -2.53                   | 0              |                                 |
| 12. K. Chong Non Sri P.S. DDS  | -2.5                       | +2.4                      | 2.5          | 1            | -2.3                                 | +1.2                          | -2.5                    | 1 67           | 25                              |
| 13. Rama 4 P.S. DDS            | -1.0                       |                           |              | '            | -9.13                                | -4.53                         | -9.03                   | ) 4            | 2.2                             |
| 14. K. Toey P.S. DDS           | i                          | •••••                     | ł            | . 1          |                                      |                               | 1                       | 6              | 2.7                             |
| 15. K. Phra Khanong P.S. RID   | -2.0                       | +2.5                      | 6.0          | 9            | -1.3                                 | +2.0                          | -2.0                    | 35             | 105                             |
| 16. K. Chek P.S. DDS           | -1.0                       | +3.0                      | 4.0          | 6            | -2.33                                | +0.57                         | -1.03                   | 5              | 9                               |
| 17. K. Bang Chak Gate DDS      | -1.0                       | +3.0                      | 4.0          | 2            | 1                                    | ,<br>,                        | -                       |                |                                 |
| 18. K. Bang Oa P.S. DDS        | -1.0                       | +3.0                      | 4.0          | ы            | -2.33                                | +0.57                         | -1.13                   | 9              | 18                              |
| 19. K. Bang Na P.S. DDS        | -1.0                       | +3.0                      | 4.0          | 6            | -2.33                                | +0.57                         | -1.03                   | , <sub>1</sub> | 15                              |