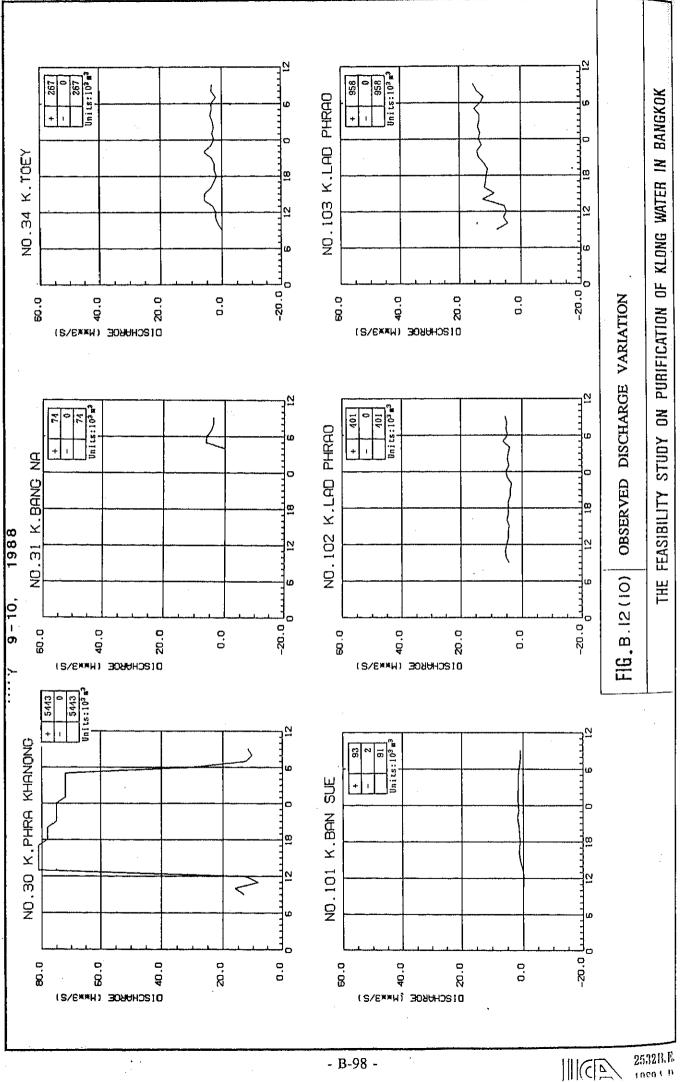

Table B.4 (3) Inflow and Outflow from and to Chao Phraya River

|                                                                                                                  | Jul  | 9-10, | 88 (24 | hrs)     | Jul, | 16-17, | 88 (24 | hrs)                       |
|------------------------------------------------------------------------------------------------------------------|------|-------|--------|----------|------|--------|--------|----------------------------|
| Gate and Pump Station                                                                                            | Inf  | low   | Ou     | lflow    | Inf  | low    | Out    | flow                       |
| and a second state of the second | Gate | Pump  | Gate   | Pump     | Gate | Pump   | Gate   | Pum                        |
| Bang Khen P.S. (Old)                                                                                             | 139  | (m.   | 16     | 0        | 216  | ~      | 9      | 0                          |
| Bang Khen P.S. (New)                                                                                             | -    | -     |        | -        | -    | -      | ~      | -                          |
| Bang Sue P.S.                                                                                                    | 11   | -     | 291    | 0        | 0    | -      | 256    | 648                        |
| Sam Sen P.S.                                                                                                     | 12   | -     | 211    | 0        | 0    | -      | 139    | 43                         |
| Tavate P.S.                                                                                                      | 270  | -     | 0      | 0        | 0    | -      | 0      | 0                          |
| Bang Lum Phu Gate P.S.                                                                                           | 262  | ~     | 0      | -        | 1    | -      | 0      | -                          |
| Phra Pinkao Gate                                                                                                 | 0    | -     | 0      | -        | 0    | -      | 0      | -                          |
| Pak Klong Tarad Gate                                                                                             | 17   |       | 0      | -        | 25   | -      | 0      | _                          |
| Ong Ang Gate                                                                                                     | 191  | -     | 10     | 0        | 0    | -      | 0      |                            |
| Krung Kasem P.S.                                                                                                 | 0    | -     | 0      | 432      | 0    | -      | 0      | 787                        |
| Sathorn P.S.                                                                                                     | 0    |       | 0      | . 0      | 0    | -      | 0      | 0                          |
| Chong Non Sri P.S.                                                                                               |      |       | N      | ot obser | ved  |        |        |                            |
| Rama 4 P.S.                                                                                                      | 0    |       | 0      | 492      | 0    | -      | 0      | 492                        |
| Toey P.S.                                                                                                        |      |       | N      | ot obser | ved  |        |        | <b>1947 Mile Sei Berge</b> |
| Phra Khanong P.S.                                                                                                | 0    | -     | 216    | 5076     | 0    | +      | 317    | 3921                       |
| Check P.S.                                                                                                       | 0    |       | 0      | 0        | 0    | -      | 0      | 0                          |
| Bang Chak Gate                                                                                                   | 0    |       | 0      | -        | 0    | -      | 0      | -                          |
| Bang Oa P.S.                                                                                                     | 0    | -     | 0      | 0        | 0    | -      | 0      | .0                         |
| Bang Na P.S.                                                                                                     | 0    |       | 74     | 22       | 0    | -      | 209    | 0                          |
| Klong Toey P.S.                                                                                                  | 0    | -     | -      | 279      | 0    |        | 0      | 203                        |
| Sub-Total                                                                                                        | 902  | -     | 818    | 6301     | 242  | -      | 930    | 6094                       |
| Total                                                                                                            | 902  | 2     | 7,1    | 19       | 242  | 2      | 7,0    | 2.4                        |