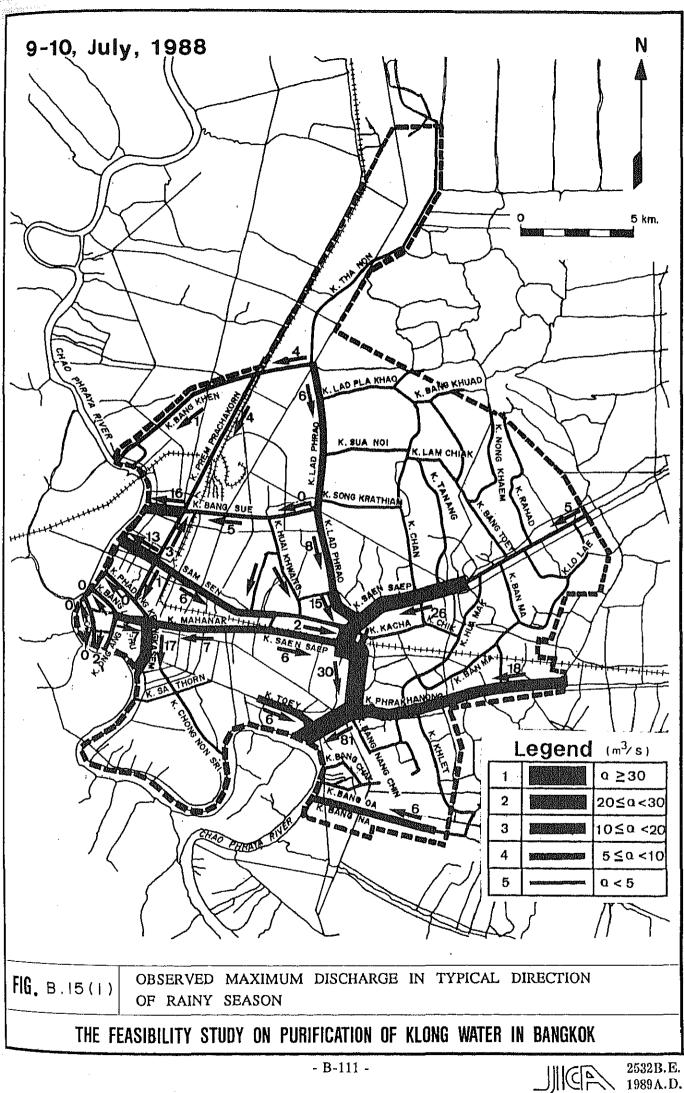

Table B.4 (3) Inflow and Outflow from and to Chao Phraya River

|                                                                                                                  | Jul  | 9-10, | 88 (24 | hrs)     | Jul, | 16-17, | 88 (24 | hrs)                       |
|------------------------------------------------------------------------------------------------------------------|------|-------|--------|----------|------|--------|--------|----------------------------|
| Gate and Pump Station                                                                                            | Inf  | low   | Ou     | lflow    | Inf  | low    | Out    | flow                       |
| and a second state of the second | Gate | Pump  | Gate   | Pump     | Gate | Pump   | Gate   | Pum                        |
| Bang Khen P.S. (Old)                                                                                             | 139  | (m.   | 16     | 0        | 216  | ~      | 9      | 0                          |
| Bang Khen P.S. (New)                                                                                             | -    | -     |        | -        | -    | -      | ~      | -                          |
| Bang Sue P.S.                                                                                                    | 11   | -     | 291    | 0        | 0    | -      | 256    | 648                        |
| Sam Sen P.S.                                                                                                     | 12   | -     | 211    | 0        | 0    | -      | 139    | 43                         |
| Tavate P.S.                                                                                                      | 270  | -     | 0      | 0        | 0    | -      | 0      | 0                          |
| Bang Lum Phu Gate P.S.                                                                                           | 262  | ~     | 0      | -        | 1    | -      | 0      | -                          |
| Phra Pinkao Gate                                                                                                 | 0    | -     | 0      | -        | 0    | -      | 0      | -                          |
| Pak Klong Tarad Gate                                                                                             | 17   |       | 0      | -        | 25   | -      | 0      | _                          |
| Ong Ang Gate                                                                                                     | 191  | -     | 10     | 0        | 0    | -      | 0      |                            |
| Krung Kasem P.S.                                                                                                 | 0    | -     | 0      | 432      | 0    | -      | 0      | 787                        |
| Sathorn P.S.                                                                                                     | 0    |       | 0      | . 0      | 0    | -      | 0      | 0                          |
| Chong Non Sri P.S.                                                                                               |      |       | N      | ot obser | ved  |        |        |                            |
| Rama 4 P.S.                                                                                                      | 0    |       | 0      | 492      | 0    | -      | 0      | 492                        |
| Toey P.S.                                                                                                        |      |       | N      | ot obser | ved  |        |        | <b>1947 Mile Sei Berge</b> |
| Phra Khanong P.S.                                                                                                | 0    | -     | 216    | 5076     | 0    | +      | 317    | 3921                       |
| Check P.S.                                                                                                       | 0    |       | 0      | 0        | 0    | -      | 0      | 0                          |
| Bang Chak Gate                                                                                                   | 0    |       | 0      | -        | 0    | -      | 0      | -                          |
| Bang Oa P.S.                                                                                                     | 0    | -     | 0      | 0        | 0    | -      | 0      | .0                         |
| Bang Na P.S.                                                                                                     | 0    |       | 74     | 22       | 0    | -      | 209    | 0                          |
| Klong Toey P.S.                                                                                                  | 0    | -     | -      | 279      | 0    |        | 0      | 203                        |
| Sub-Total                                                                                                        | 902  | -     | 818    | 6301     | 242  | -      | 930    | 6094                       |
| Total                                                                                                            | 902  | 2     | 7,1    | 19       | 242  | 2      | 7,0    | 2.4                        |