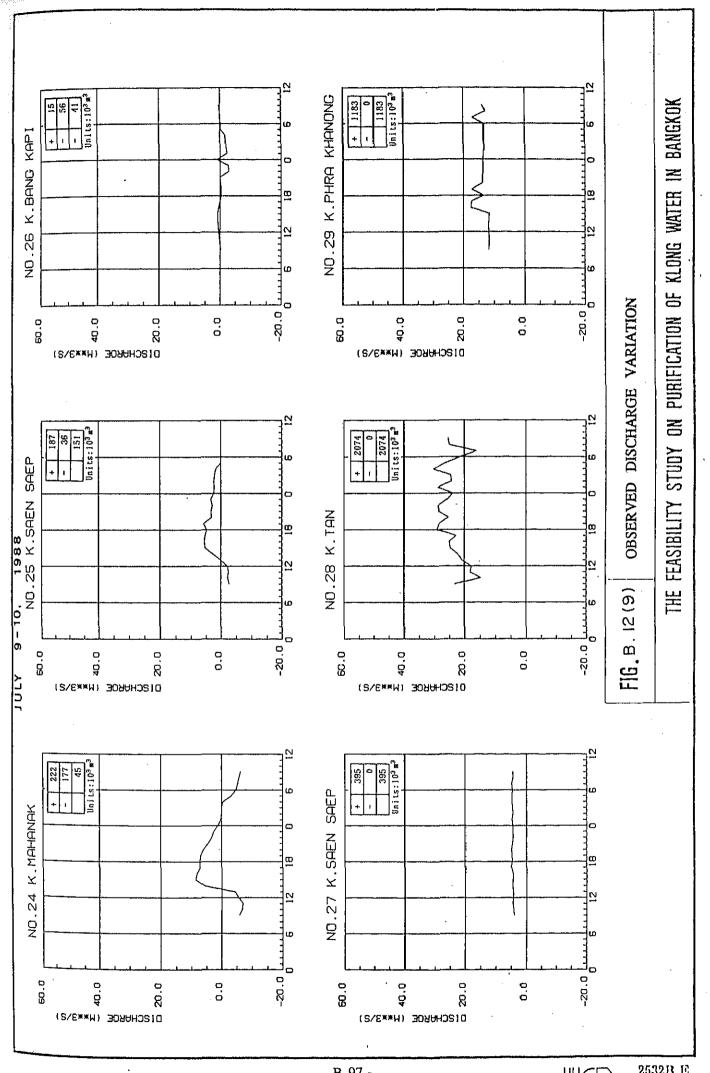

Table B.4 (3) Inflow and Outflow from and to Chao Phraya River

|                                                                                                                  | Jul  | 9-10, | 88 (24 | hrs)     | Jul, | 16-17, | 88 (24 | hrs)                       |
|------------------------------------------------------------------------------------------------------------------|------|-------|--------|----------|------|--------|--------|----------------------------|
| Gate and Pump Station                                                                                            | Inf  | low   | Ou     | lflow    | Inf  | low    | Out    | flow                       |
| and a second state of the second | Gate | Pump  | Gate   | Pump     | Gate | Pump   | Gate   | Pum                        |
| Bang Khen P.S. (Old)                                                                                             | 139  | (m.   | 16     | 0        | 216  | ~      | 9      | 0                          |
| Bang Khen P.S. (New)                                                                                             | -    | -     |        | -        | -    | -      | ~      | -                          |
| Bang Sue P.S.                                                                                                    | 11   | -     | 291    | 0        | 0    | -      | 256    | 648                        |
| Sam Sen P.S.                                                                                                     | 12   | -     | 211    | 0        | 0    | -      | 139    | 43                         |
| Tavate P.S.                                                                                                      | 270  | -     | 0      | 0        | 0    | -      | 0      | 0                          |
| Bang Lum Phu Gate P.S.                                                                                           | 262  | ~     | 0      | -        | 1    | -      | 0      | -                          |
| Phra Pinkao Gate                                                                                                 | 0    | -     | 0      | -        | 0    | -      | 0      | -                          |
| Pak Klong Tarad Gate                                                                                             | 17   |       | 0      | -        | 25   | -      | 0      | _                          |
| Ong Ang Gate                                                                                                     | 191  | -     | 10     | 0        | 0    | -      | 0      |                            |
| Krung Kasem P.S.                                                                                                 | 0    | -     | 0      | 432      | 0    | -      | 0      | 787                        |
| Sathorn P.S.                                                                                                     | 0    |       | 0      | . 0      | 0    | -      | 0      | 0                          |
| Chong Non Sri P.S.                                                                                               |      |       | N      | ot obser | ved  |        |        |                            |
| Rama 4 P.S.                                                                                                      | 0    |       | 0      | 492      | 0    | -      | 0      | 492                        |
| Toey P.S.                                                                                                        |      |       | N      | ot obser | ved  |        |        | <b>1947 Mile Sei Berge</b> |
| Phra Khanong P.S.                                                                                                | 0    | -     | 216    | 5076     | 0    | +      | 317    | 3921                       |
| Check P.S.                                                                                                       | 0    |       | 0      | 0        | 0    | -      | 0      | 0                          |
| Bang Chak Gate                                                                                                   | 0    |       | 0      | -        | 0    | -      | 0      | -                          |
| Bang Oa P.S.                                                                                                     | 0    | -     | 0      | 0        | 0    | -      | 0      | .0                         |
| Bang Na P.S.                                                                                                     | 0    |       | 74     | 22       | 0    | -      | 209    | 0                          |
| Klong Toey P.S.                                                                                                  | 0    | -     | -      | 279      | 0    |        | 0      | 203                        |
| Sub-Total                                                                                                        | 902  | -     | 818    | 6301     | 242  | -      | 930    | 6094                       |
| Total                                                                                                            | 902  | 2     | 7,1    | 19       | 242  | 2      | 7,0    | 2.4                        |