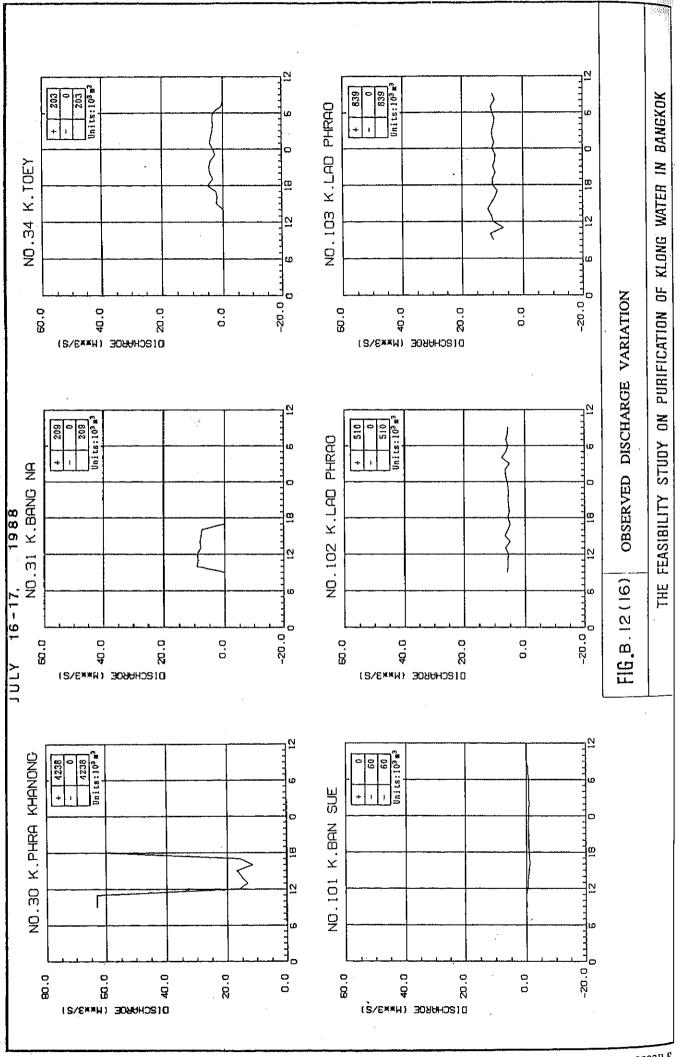

Table B.4 (3) Inflow and Outflow from and to Chao Phraya River

|                                                                                                                  | Jul  | 9-10, | 88 (24 | hrs)     | Jul, | 16-17, | 88 (24 | hrs)                       |
|------------------------------------------------------------------------------------------------------------------|------|-------|--------|----------|------|--------|--------|----------------------------|
| Gate and Pump Station                                                                                            | Inf  | low   | Ou     | lflow    | Inf  | low    | Out    | flow                       |
| and a second state of the second | Gate | Pump  | Gate   | Pump     | Gate | Pump   | Gate   | Pum                        |
| Bang Khen P.S. (Old)                                                                                             | 139  | (m.   | 16     | 0        | 216  | ~      | 9      | 0                          |
| Bang Khen P.S. (New)                                                                                             | -    | -     |        | -        | -    | -      | ~      | -                          |
| Bang Sue P.S.                                                                                                    | 11   | -     | 291    | 0        | 0    | -      | 256    | 648                        |
| Sam Sen P.S.                                                                                                     | 12   | -     | 211    | 0        | 0    | -      | 139    | 43                         |
| Tavate P.S.                                                                                                      | 270  | -     | 0      | 0        | 0    | -      | 0      | 0                          |
| Bang Lum Phu Gate P.S.                                                                                           | 262  | ~     | 0      | -        | 1    | -      | 0      | -                          |
| Phra Pinkao Gate                                                                                                 | 0    | -     | 0      | -        | 0    | -      | 0      | -                          |
| Pak Klong Tarad Gate                                                                                             | 17   |       | 0      | -        | 25   | -      | 0      | _                          |
| Ong Ang Gate                                                                                                     | 191  | -     | 10     | 0        | 0    | -      | 0      |                            |
| Krung Kasem P.S.                                                                                                 | 0    | -     | 0      | 432      | 0    | -      | 0      | 787                        |
| Sathorn P.S.                                                                                                     | 0    |       | 0      | . 0      | 0    | -      | 0      | 0                          |
| Chong Non Sri P.S.                                                                                               |      |       | N      | ot obser | ved  |        |        |                            |
| Rama 4 P.S.                                                                                                      | 0    |       | 0      | 492      | 0    | -      | 0      | 492                        |
| Toey P.S.                                                                                                        |      |       | N      | ot obser | ved  |        |        | <b>1947 Mile Sei Berge</b> |
| Phra Khanong P.S.                                                                                                | 0    | -     | 216    | 5076     | 0    | +      | 317    | 3921                       |
| Check P.S.                                                                                                       | 0    |       | 0      | 0        | 0    | -      | 0      | 0                          |
| Bang Chak Gate                                                                                                   | 0    |       | 0      | -        | 0    | -      | 0      | -                          |
| Bang Oa P.S.                                                                                                     | 0    | -     | 0      | 0        | 0    | -      | 0      | .0                         |
| Bang Na P.S.                                                                                                     | 0    |       | 74     | 22       | 0    | -      | 209    | 0                          |
| Klong Toey P.S.                                                                                                  | 0    | -     | -      | 279      | 0    |        | 0      | 203                        |
| Sub-Total                                                                                                        | 902  | -     | 818    | 6301     | 242  | -      | 930    | 6094                       |
| Total                                                                                                            | 902  | 2     | 7,1    | 19       | 242  | 2      | 7,0    | 2.4                        |