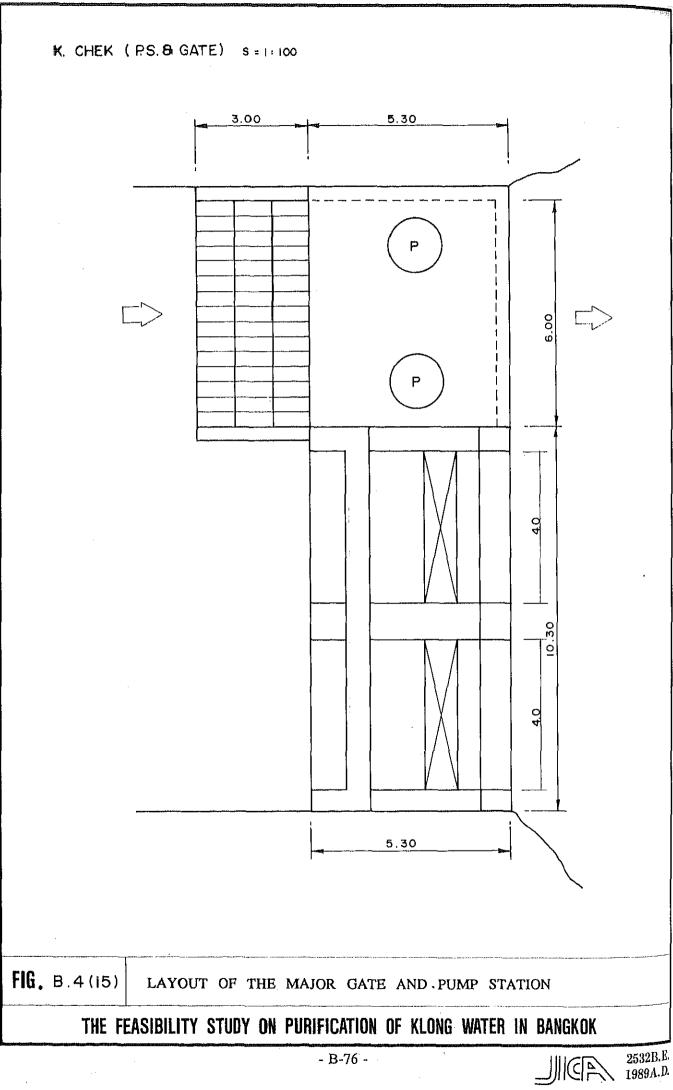

| Name Ship e                    |                            |                           |              |              |                                      |                               |                         |                |                                 |
|--------------------------------|----------------------------|---------------------------|--------------|--------------|--------------------------------------|-------------------------------|-------------------------|----------------|---------------------------------|
|                                | Bottom<br>elevation<br>(m) | Crest<br>elevation<br>(m) | Width<br>(m) | Gate<br>Unit | Top of<br>Suction<br>Pipe<br>E1. (m) | Discharge<br>Pipe<br>E.L. (m) | Bed<br>elevation<br>(m) | Pump<br>Unit   | Capacity<br>(m <sup>3</sup> /s) |
| ×                              | -2.0                       | +2.3                      | 6.0          | Frank        | -1.6                                 | +1.0                          | -2.0                    | 3              | 6                               |
| 2. K. Bang Khen P.S. (New) RID | -1.7                       | +2.5                      | 6.0          | р-4          | -1.3                                 | +1.8                          | -2.0                    | 4              | 12                              |
| 3. K. Bang Sue P.S. DDS        | -3.5                       | +2.5                      | 6.0          | 5            | -2.7                                 | +1.82                         | -3 5                    | 1.2            |                                 |
| F                              | -3:0                       | +2.5                      | 6.0          | 7            | -2.3                                 | +1.8                          | -3.0                    | 101            |                                 |
| 5. Tavate P.S. DDS             | -2.0                       | +2.5                      | 6.0          | 2            | -1.7                                 | +1.8                          | -2.0                    | 5              | s v                             |
| 6. K. Bang Lum Phu Gate DDS    | -2.5                       | +2.4                      | 2.5          | y4           | 1                                    |                               |                         | 1              |                                 |
| 7. Phra Pinklao Gate DDS       | -0.99                      | +1.97                     | 4.60         | ľ            |                                      | -                             |                         |                |                                 |
| 8. Pak klong Talad Gate DDS    | -1.35                      | +2.17                     | 4.4          |              | J                                    | 1                             | 1<br>1                  |                |                                 |
| 9. K. Ong Ang Gate DDS         | -2.5                       | +2.4                      | 2.5          |              | ,                                    |                               |                         | 1              |                                 |
| 10. K. Krung Kasem P.S. DDS    | -5.03                      | +3.53                     | 2.75         | r=i          | -5.03                                | -2.03                         | -2.03                   | 2              | 25                              |
| 11. K. Sathorn P.S. DDS        | -2.03                      | +2.21                     | 2.30         | ·            | -4.33                                | +0.27                         | -2.53                   | 0              |                                 |
| 12. K. Chong Non Sri P.S. DDS  | -2.5                       | +2.4                      | 2.5          | 1            | -2.3                                 | +1.2                          | -2.5                    | 1 67           | 25                              |
| 13. Rama 4 P.S. DDS            | -1.0                       |                           |              | '            | -9.13                                | -4.53                         | -9.03                   | ) 4            | 2.2                             |
| 14. K. Toey P.S. DDS           | i                          | •••••                     | ł            | . 1          |                                      |                               | 1                       | 6              | 2.7                             |
| 15. K. Phra Khanong P.S. RID   | -2.0                       | +2.5                      | 6.0          | 9            | -1.3                                 | +2.0                          | -2.0                    | 35             | 105                             |
| 16. K. Chek P.S. DDS           | -1.0                       | +3.0                      | 4.0          | 6            | -2.33                                | +0.57                         | -1.03                   | 5              | 9                               |
| 17. K. Bang Chak Gate DDS      | -1.0                       | +3.0                      | 4.0          | 2            | 1                                    | ,<br>,                        | -                       |                |                                 |
| 18. K. Bang Oa P.S. DDS        | -1.0                       | +3.0                      | 4.0          | ы            | -2.33                                | +0.57                         | -1.13                   | 9              | 18                              |
| 19. K. Bang Na P.S. DDS        | -1.0                       | +3.0                      | 4.0          | 6            | -2.33                                | +0.57                         | -1.03                   | , <sub>1</sub> | 15                              |