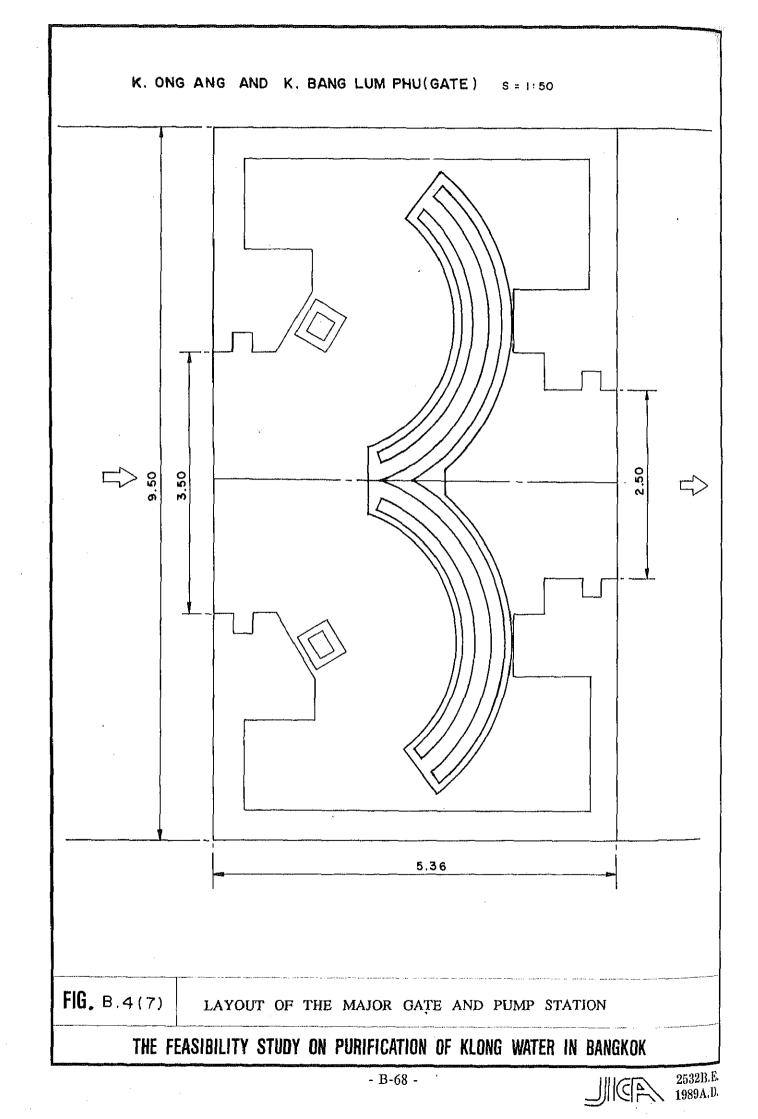

| Name Ship e                    |                            |                           |              |              |                                      |                               |                         |                |                                 |
|--------------------------------|----------------------------|---------------------------|--------------|--------------|--------------------------------------|-------------------------------|-------------------------|----------------|---------------------------------|
|                                | Bottom<br>elevation<br>(m) | Crest<br>elevation<br>(m) | Width<br>(m) | Gate<br>Unit | Top of<br>Suction<br>Pipe<br>E1. (m) | Discharge<br>Pipe<br>E.L. (m) | Bed<br>elevation<br>(m) | Pump<br>Unit   | Capacity<br>(m <sup>3</sup> /s) |
| ×                              | -2.0                       | +2.3                      | 6.0          | Frank        | -1.6                                 | +1.0                          | -2.0                    | 3              | 6                               |
| 2. K. Bang Khen P.S. (New) RID | -1.7                       | +2.5                      | 6.0          | р-4          | -1.3                                 | +1.8                          | -2.0                    | 4              | 12                              |
| 3. K. Bang Sue P.S. DDS        | -3.5                       | +2.5                      | 6.0          | 5            | -2.7                                 | +1.82                         | -3 5                    | 1.2            |                                 |
| F                              | -3:0                       | +2.5                      | 6.0          | 7            | -2.3                                 | +1.8                          | -3.0                    | 101            |                                 |
| 5. Tavate P.S. DDS             | -2.0                       | +2.5                      | 6.0          | 2            | -1.7                                 | +1.8                          | -2.0                    | 5              | s v                             |
| 6. K. Bang Lum Phu Gate DDS    | -2.5                       | +2.4                      | 2.5          | y4           | 1                                    |                               |                         | 1              |                                 |
| 7. Phra Pinklao Gate DDS       | -0.99                      | +1.97                     | 4.60         | ľ            |                                      | -                             |                         |                |                                 |
| 8. Pak klong Talad Gate DDS    | -1.35                      | +2.17                     | 4.4          |              | J                                    | 1                             | 1<br>1                  |                |                                 |
| 9. K. Ong Ang Gate DDS         | -2.5                       | +2.4                      | 2.5          |              | ,                                    |                               |                         | 1              |                                 |
| 10. K. Krung Kasem P.S. DDS    | -5.03                      | +3.53                     | 2.75         | r=i          | -5.03                                | -2.03                         | -2.03                   | 2              | 25                              |
| 11. K. Sathorn P.S. DDS        | -2.03                      | +2.21                     | 2.30         | ·            | -4.33                                | +0.27                         | -2.53                   | 0              |                                 |
| 12. K. Chong Non Sri P.S. DDS  | -2.5                       | +2.4                      | 2.5          | 1            | -2.3                                 | +1.2                          | -2.5                    | 1 67           | 25                              |
| 13. Rama 4 P.S. DDS            | -1.0                       |                           |              | '            | -9.13                                | -4.53                         | -9.03                   | ) 4            | 2.2                             |
| 14. K. Toey P.S. DDS           | i                          | •••••                     | ł            | . 1          |                                      |                               | 1                       | 6              | 2.7                             |
| 15. K. Phra Khanong P.S. RID   | -2.0                       | +2.5                      | 6.0          | 9            | -1.3                                 | +2.0                          | -2.0                    | 35             | 105                             |
| 16. K. Chek P.S. DDS           | -1.0                       | +3.0                      | 4.0          | 6            | -2.33                                | +0.57                         | -1.03                   | 5              | 9                               |
| 17. K. Bang Chak Gate DDS      | -1.0                       | +3.0                      | 4.0          | 2            | 1                                    | ,<br>,                        | -                       |                |                                 |
| 18. K. Bang Oa P.S. DDS        | -1.0                       | +3.0                      | 4.0          | ы            | -2.33                                | +0.57                         | -1.13                   | 9              | 18                              |
| 19. K. Bang Na P.S. DDS        | -1.0                       | +3.0                      | 4.0          | 6            | -2.33                                | +0.57                         | -1.03                   | , <sub>1</sub> | 15                              |