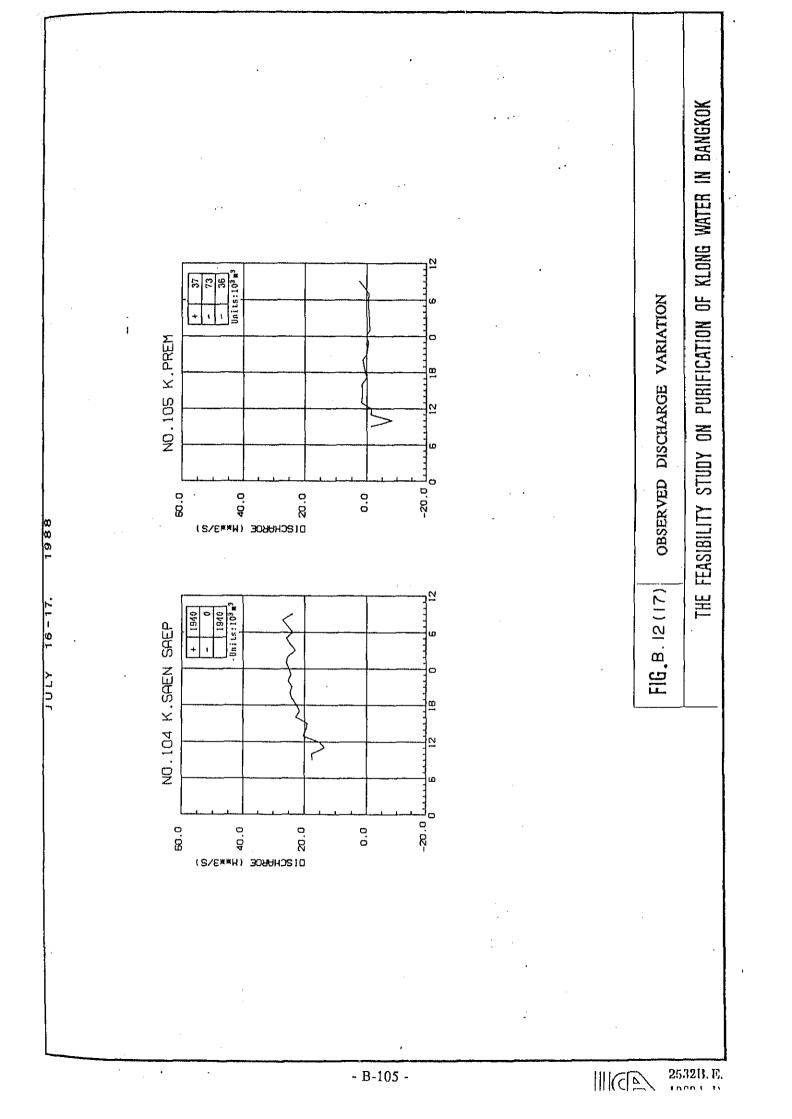

Table B.4 (3) Inflow and Outflow from and to Chao Phraya River

|                                                                                                                  | Jul  | 9-10, | 88 (24 | hrs)     | Jul, | 16-17, | 88 (24 | hrs)                       |
|------------------------------------------------------------------------------------------------------------------|------|-------|--------|----------|------|--------|--------|----------------------------|
| Gate and Pump Station                                                                                            | Inf  | low   | Ou     | lflow    | Inf  | low    | Out    | flow                       |
| and a second state of the second | Gate | Pump  | Gate   | Pump     | Gate | Pump   | Gate   | Pum                        |
| Bang Khen P.S. (Old)                                                                                             | 139  | (m.   | 16     | 0        | 216  | ~      | 9      | 0                          |
| Bang Khen P.S. (New)                                                                                             | -    | -     |        | -        | -    | -      | ~      | -                          |
| Bang Sue P.S.                                                                                                    | 11   | -     | 291    | 0        | 0    | -      | 256    | 648                        |
| Sam Sen P.S.                                                                                                     | 12   | -     | 211    | 0        | 0    | -      | 139    | 43                         |
| Tavate P.S.                                                                                                      | 270  | -     | 0      | 0        | 0    | -      | 0      | 0                          |
| Bang Lum Phu Gate P.S.                                                                                           | 262  | ~     | 0      | -        | 1    | -      | 0      | -                          |
| Phra Pinkao Gate                                                                                                 | 0    | -     | 0      | -        | 0    | -      | 0      | -                          |
| Pak Klong Tarad Gate                                                                                             | 17   |       | 0      | -        | 25   | -      | 0      | _                          |
| Ong Ang Gate                                                                                                     | 191  | -     | 10     | 0        | 0    | -      | 0      |                            |
| Krung Kasem P.S.                                                                                                 | 0    | -     | 0      | 432      | 0    | -      | 0      | 787                        |
| Sathorn P.S.                                                                                                     | 0    |       | 0      | . 0      | 0    | -      | 0      | 0                          |
| Chong Non Sri P.S.                                                                                               |      |       | N      | ot obser | ved  |        |        |                            |
| Rama 4 P.S.                                                                                                      | 0    |       | 0      | 492      | 0    | -      | 0      | 492                        |
| Toey P.S.                                                                                                        |      |       | N      | ot obser | ved  |        |        | <b>1947 Mile Sei Berge</b> |
| Phra Khanong P.S.                                                                                                | 0    | -     | 216    | 5076     | 0    | +      | 317    | 3921                       |
| Check P.S.                                                                                                       | 0    |       | 0      | 0        | 0    | -      | 0      | 0                          |
| Bang Chak Gate                                                                                                   | 0    |       | 0      | -        | 0    | -      | 0      | -                          |
| Bang Oa P.S.                                                                                                     | 0    | -     | 0      | 0        | 0    | -      | 0      | .0                         |
| Bang Na P.S.                                                                                                     | 0    |       | 74     | 22       | 0    | -      | 209    | 0                          |
| Klong Toey P.S.                                                                                                  | 0    | -     | -      | 279      | 0    |        | 0      | 203                        |
| Sub-Total                                                                                                        | 902  | -     | 818    | 6301     | 242  | -      | 930    | 6094                       |
| Total                                                                                                            | 902  | 2     | 7,1    | 19       | 242  | 2      | 7,0    | 2.4                        |