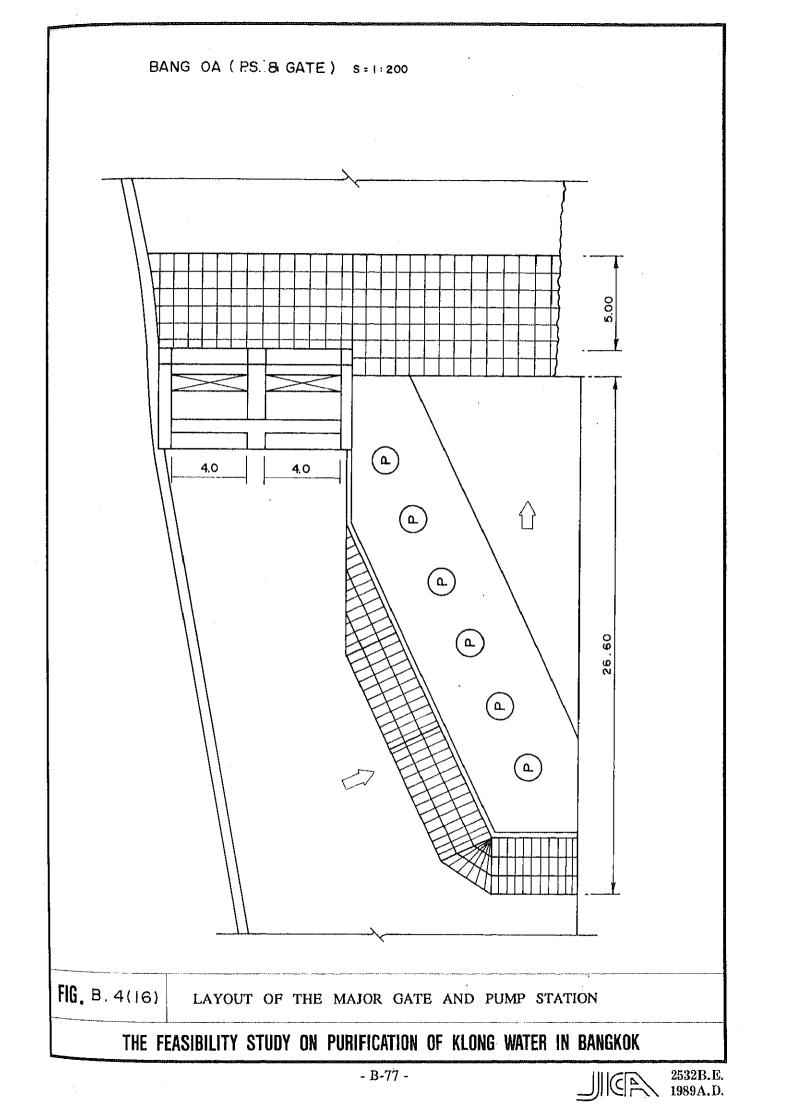

| Name Ship e                    |                            |                           |              |              |                                      |                               |                         |                |                                 |
|--------------------------------|----------------------------|---------------------------|--------------|--------------|--------------------------------------|-------------------------------|-------------------------|----------------|---------------------------------|
|                                | Bottom<br>elevation<br>(m) | Crest<br>elevation<br>(m) | Width<br>(m) | Gate<br>Unit | Top of<br>Suction<br>Pipe<br>E1. (m) | Discharge<br>Pipe<br>E.L. (m) | Bed<br>elevation<br>(m) | Pump<br>Unit   | Capacity<br>(m <sup>3</sup> /s) |
| ×                              | -2.0                       | +2.3                      | 6.0          | Frank        | -1.6                                 | +1.0                          | -2.0                    | 3              | 6                               |
| 2. K. Bang Khen P.S. (New) RID | -1.7                       | +2.5                      | 6.0          | р-4          | -1.3                                 | +1.8                          | -2.0                    | 4              | 12                              |
| 3. K. Bang Sue P.S. DDS        | -3.5                       | +2.5                      | 6.0          | 5            | -2.7                                 | +1.82                         | -3 5                    | 1.2            |                                 |
| F                              | -3:0                       | +2.5                      | 6.0          | 7            | -2.3                                 | +1.8                          | -3.0                    | 101            |                                 |
| 5. Tavate P.S. DDS             | -2.0                       | +2.5                      | 6.0          | 2            | -1.7                                 | +1.8                          | -2.0                    | 5              | s v                             |
| 6. K. Bang Lum Phu Gate DDS    | -2.5                       | +2.4                      | 2.5          | y4           | 1                                    |                               |                         | 1              |                                 |
| 7. Phra Pinklao Gate DDS       | -0.99                      | +1.97                     | 4.60         | ľ            |                                      | -                             |                         |                |                                 |
| 8. Pak klong Talad Gate DDS    | -1.35                      | +2.17                     | 4.4          |              | J                                    | 1                             | 1<br>1                  |                |                                 |
| 9. K. Ong Ang Gate DDS         | -2.5                       | +2.4                      | 2.5          |              | ,                                    |                               |                         | 1              |                                 |
| 10. K. Krung Kasem P.S. DDS    | -5.03                      | +3.53                     | 2.75         | r=i          | -5.03                                | -2.03                         | -2.03                   | 2              | 25                              |
| 11. K. Sathorn P.S. DDS        | -2.03                      | +2.21                     | 2.30         | ·            | -4.33                                | +0.27                         | -2.53                   | 0              |                                 |
| 12. K. Chong Non Sri P.S. DDS  | -2.5                       | +2.4                      | 2.5          | 1            | -2.3                                 | +1.2                          | -2.5                    | 1 67           | 25                              |
| 13. Rama 4 P.S. DDS            | -1.0                       |                           |              | '            | -9.13                                | -4.53                         | -9.03                   | ) 4            | 2.2                             |
| 14. K. Toey P.S. DDS           | i                          | •••••                     | ł            | . 1          |                                      |                               | 1                       | 6              | 2.7                             |
| 15. K. Phra Khanong P.S. RID   | -2.0                       | +2.5                      | 6.0          | 9            | -1.3                                 | +2.0                          | -2.0                    | 35             | 105                             |
| 16. K. Chek P.S. DDS           | -1.0                       | +3.0                      | 4.0          | 6            | -2.33                                | +0.57                         | -1.03                   | 5              | 9                               |
| 17. K. Bang Chak Gate DDS      | -1.0                       | +3.0                      | 4.0          | 2            | 1                                    | ,<br>,                        | -                       |                |                                 |
| 18. K. Bang Oa P.S. DDS        | -1.0                       | +3.0                      | 4.0          | ы            | -2.33                                | +0.57                         | -1.13                   | 9              | 18                              |
| 19. K. Bang Na P.S. DDS        | -1.0                       | +3.0                      | 4.0          | 6            | -2.33                                | +0.57                         | -1.03                   | , <sub>1</sub> | 15                              |