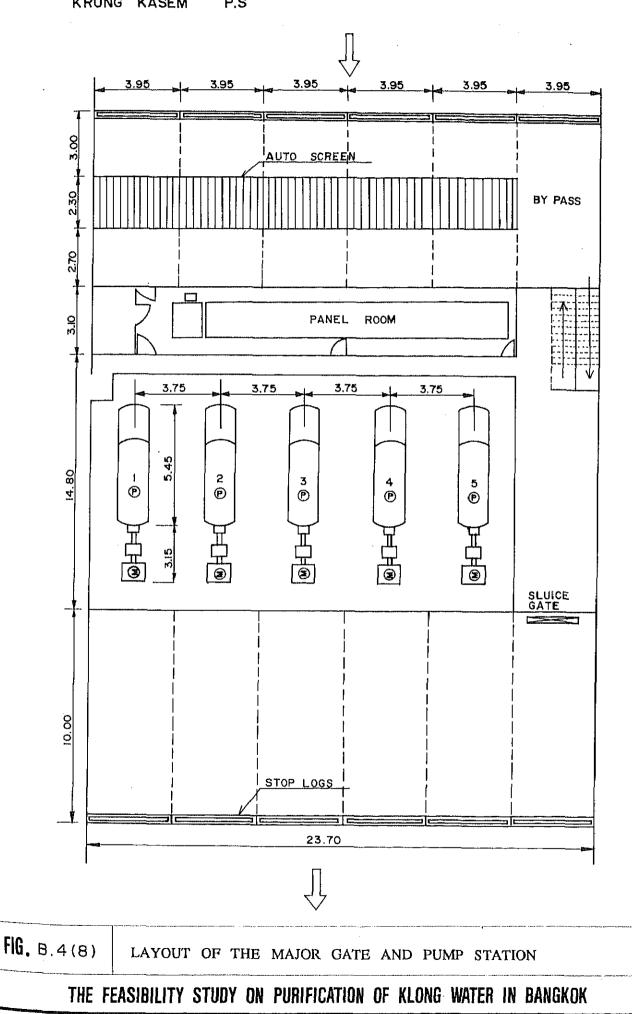

| Name Ship e                    |                            |                           |              |              |                                      |                               |                         |                |                                 |
|--------------------------------|----------------------------|---------------------------|--------------|--------------|--------------------------------------|-------------------------------|-------------------------|----------------|---------------------------------|
|                                | Bottom<br>elevation<br>(m) | Crest<br>elevation<br>(m) | Width<br>(m) | Gate<br>Unit | Top of<br>Suction<br>Pipe<br>E1. (m) | Discharge<br>Pipe<br>E.L. (m) | Bed<br>elevation<br>(m) | Pump<br>Unit   | Capacity<br>(m <sup>3</sup> /s) |
| ×                              | -2.0                       | +2.3                      | 6.0          | Frank        | -1.6                                 | +1.0                          | -2.0                    | 3              | 6                               |
| 2. K. Bang Khen P.S. (New) RID | -1.7                       | +2.5                      | 6.0          | р-4          | -1.3                                 | +1.8                          | -2.0                    | 4              | 12                              |
| 3. K. Bang Sue P.S. DDS        | -3.5                       | +2.5                      | 6.0          | 5            | -2.7                                 | +1.82                         | -3 5                    | 1.2            |                                 |
| F                              | -3:0                       | +2.5                      | 6.0          | 7            | -2.3                                 | +1.8                          | -3.0                    | 101            |                                 |
| 5. Tavate P.S. DDS             | -2.0                       | +2.5                      | 6.0          | 2            | -1.7                                 | +1.8                          | -2.0                    | 5              | s v                             |
| 6. K. Bang Lum Phu Gate DDS    | -2.5                       | +2.4                      | 2.5          | y4           | 1                                    |                               |                         | 1              |                                 |
| 7. Phra Pinklao Gate DDS       | -0.99                      | +1.97                     | 4.60         | ľ            |                                      | -                             |                         |                |                                 |
| 8. Pak klong Talad Gate DDS    | -1.35                      | +2.17                     | 4.4          |              | J                                    | 1                             | 1<br>1                  |                |                                 |
| 9. K. Ong Ang Gate DDS         | -2.5                       | +2.4                      | 2.5          |              | ,                                    |                               |                         | 1              |                                 |
| 10. K. Krung Kasem P.S. DDS    | -5.03                      | +3.53                     | 2.75         | r=i          | -5.03                                | -2.03                         | -2.03                   | 2              | 25                              |
| 11. K. Sathorn P.S. DDS        | -2.03                      | +2.21                     | 2.30         | ·            | -4.33                                | +0.27                         | -2.53                   | 0              |                                 |
| 12. K. Chong Non Sri P.S. DDS  | -2.5                       | +2.4                      | 2.5          | 1            | -2.3                                 | +1.2                          | -2.5                    | 1 67           | 25                              |
| 13. Rama 4 P.S. DDS            | -1.0                       |                           |              | '            | -9.13                                | -4.53                         | -9.03                   | ) 4            | 2.2                             |
| 14. K. Toey P.S. DDS           | i                          | •••••                     | ł            | . 1          |                                      |                               | 1                       | 6              | 2.7                             |
| 15. K. Phra Khanong P.S. RID   | -2.0                       | +2.5                      | 6.0          | 9            | -1.3                                 | +2.0                          | -2.0                    | 35             | 105                             |
| 16. K. Chek P.S. DDS           | -1.0                       | +3.0                      | 4.0          | 6            | -2.33                                | +0.57                         | -1.03                   | 5              | 9                               |
| 17. K. Bang Chak Gate DDS      | -1.0                       | +3.0                      | 4.0          | 2            | 1                                    | ,<br>,                        | -                       |                |                                 |
| 18. K. Bang Oa P.S. DDS        | -1.0                       | +3.0                      | 4.0          | ы            | -2.33                                | +0.57                         | -1.13                   | 9              | 18                              |
| 19. K. Bang Na P.S. DDS        | -1.0                       | +3.0                      | 4.0          | 6            | -2.33                                | +0.57                         | -1.03                   | , <sub>1</sub> | 15                              |