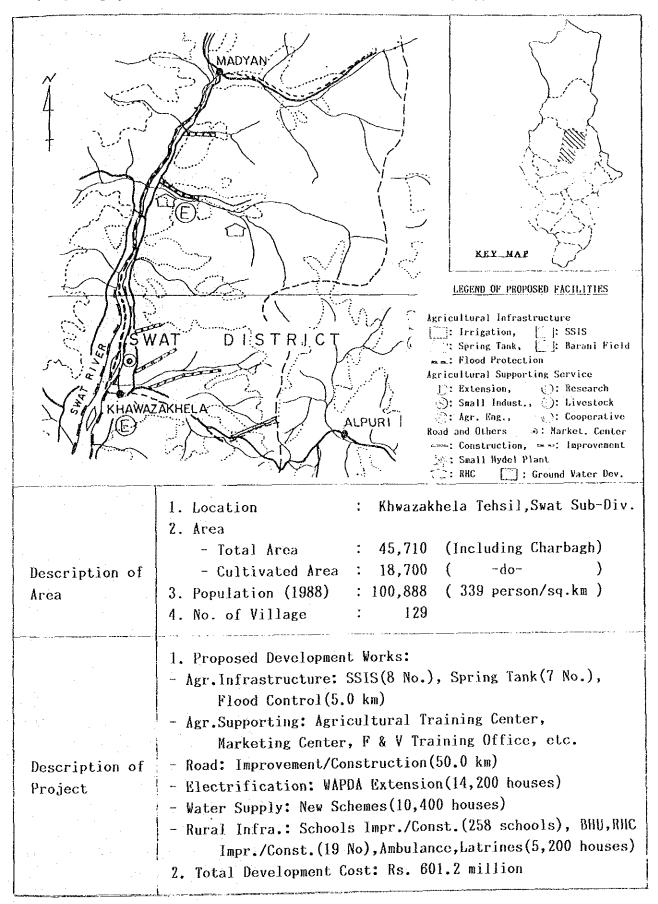

Project        | G-11 |
| Figure G-11 | Major Features of Chakesar Sub-Project      | G-12 |
| Figure G-12 | Major Features of Puran Sub-Project         | G-13 |
| Figure G-13 | Major Features of Martung Sub-Project       | G-14 |
| Figure G-14 | Major Features of Besham Sub-Project        | G-15 |
| Figure G-15 | Major Features of Daggar Sub-Project        | G-16 |
| Figure G-16 | Major Features of Gadezai Sub-Project       | G-17 |
| Figure G-17 | Major Features of Gagra Sub-Project         | G-18 |
| Figure G-18 | Major Features of Chagharzai Sub-Project    | G-19 |
| Figure G-19 | Major Features of Chamla/Amazai Sub-Project | G-20 |
| Figure G-20 | Major Features of Khudukhel Sub-Project     | G-21 |

#### CHAPTER I. PROJECT FACILITIES

1.1. Sub-Project Wise Proposed Facilities























Description of Area

- Total Area : 23,640 ha - Cultivated Area : 6,860 ha

3. Population (1988) : 51,466 (218 person/sq.km)

4. No. of Village : 101

1. Proposed Development Works:

- Agr.Infrastructure: SSIS(6 No.), Spring Tank(10 No.), Chakesar Irrig. & Hydel Scheme

- Agr. Supporting: ATTD Farm Branch, Agri. Training Center, Tractor Station, Marketing Sub-center, etc.

- Road: Improvement/Construction(130.5 km)

- Electrification: WAPDA Extension (10,700 houses)

- Water Supply: New Schemes (9,300 houses)

- Rural Infra.: Schools Impr./Const. (132 schools), BHU, RHC Impr./Const. (9 No), Ambulance, Latrines (2,800 houses)

2. Total Development Cost: Rs. 468.9 million

Description of Project



















#### CHAPTER II. COST ESTIMATION

### 2.1 Basic Rates and Unit