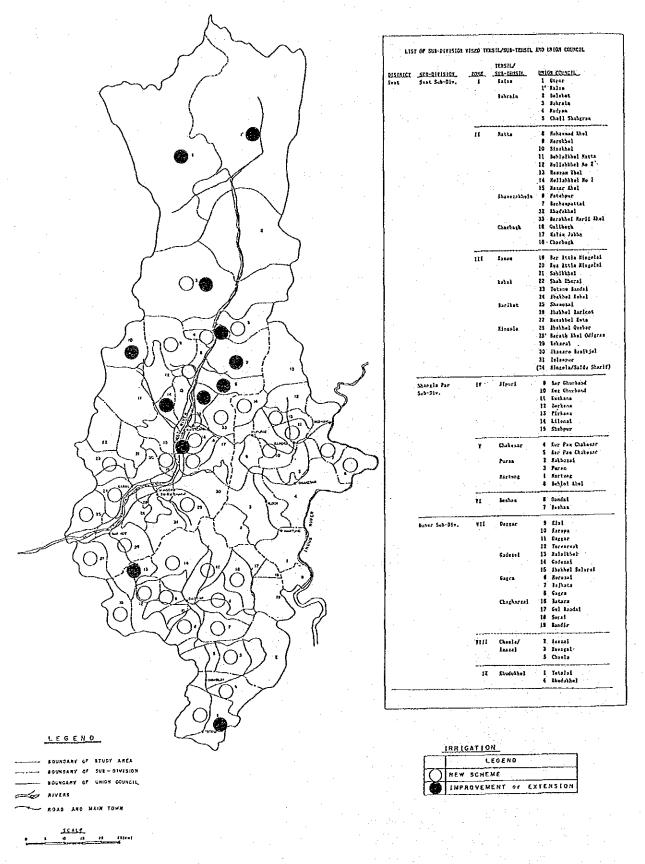

- Road: Improvement/Construction(130.5 km)

- Electrification: WAPDA Extension (10,700 houses)

- Water Supply: New Schemes (9,300 houses)

- Rural Infra.: Schools Impr./Const. (132 schools), BHU, RHC Impr./Const. (9 No), Ambulance, Latrines (2,800 houses)

2. Total Development Cost: Rs. 468.9 million

Description of Project