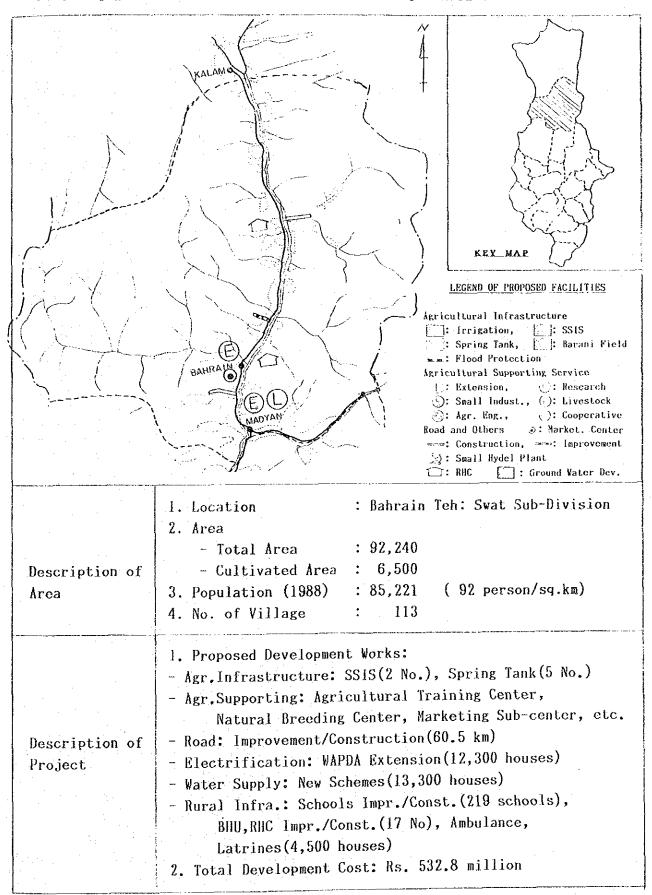

Sub-Project        | G-11 |
| Figure G-11 | Major Features of Chakesar Sub-Project      | G-12 |
| Figure G-12 | Major Features of Puran Sub-Project         | G-13 |
| Figure G-13 | Major Features of Martung Sub-Project       | G-14 |
| Figure G-14 | Major Features of Besham Sub-Project        | G-15 |
| Figure G-15 | Major Features of Daggar Sub-Project        | G-16 |
| Figure G-16 | Major Features of Gadezai Sub-Project       | G-17 |
| Figure G-17 | Major Features of Gagra Sub-Project         | G-18 |
| Figure G-18 | Major Features of Chagharzai Sub-Project    | G-19 |
| Figure G-19 | Major Features of Chamla/Amazai Sub-Project | G-20 |
| Figure G-20 | Major Features of Khudukhel Sub-Project     | G-21 |

#### CHAPTER I. PROJECT FACILITIES

1.1. Sub-Project Wise Proposed Facilities























Description of Area

- Total Area : 23,640 ha - Cultivated Area : 6,860 ha

3. Population (1988) : 51,466 (218 person/sq.km)

4. No. of Village : 101

1. Proposed Development Works:

- Agr.Infrastructure: SSIS(6 No.), Spring Tank(10 No.), Chakesar Irrig. & Hydel Scheme

- Agr. Supporting: ATTD Farm Branch, Agri. Training Center, Tractor Station, Marketing Sub-center, etc.

- Road: Improvement/Construction(130.5 km)

- Electrification: WAPDA Extension (10,700 houses)

- Water Supply: New Schemes (9,300 houses)

- Rural Infra.: Schools Impr./Const. (132 schools), BHU, RHC Impr./Const. (9 No), Ambulance, Latrines (2,800 houses)

2. Total Development Cost: Rs. 468.9 million

Description of Project



















#### CHAPTER II. COST ESTIMATION

### 2.1 Basic Rates and