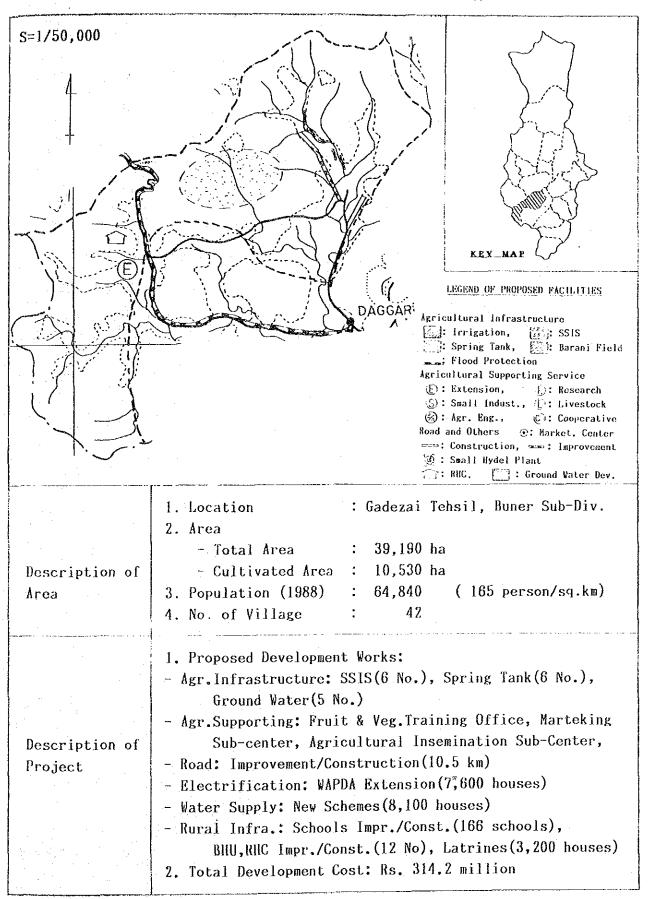

I. PROJECT FACILITIES

1.1. Sub-Project Wise Proposed Facilities























Description of Area

- Total Area : 23,640 ha - Cultivated Area : 6,860 ha

3. Population (1988) : 51,466 (218 person/sq.km)

4. No. of Village : 101

1. Proposed Development Works:

- Agr.Infrastructure: SSIS(6 No.), Spring Tank(10 No.), Chakesar Irrig. & Hydel Scheme

- Agr. Supporting: ATTD Farm Branch, Agri. Training Center, Tractor Station, Marketing Sub-center, etc.

- Road: Improvement/Construction(130.5 km)

- Electrification: WAPDA Extension (10,700 houses)

- Water Supply: New Schemes (9,300 houses)

- Rural Infra.: Schools Impr./Const. (132 schools), BHU, RHC Impr./Const. (9 No), Ambulance, Latrines (2,800 houses)

2. Total Development Cost: Rs. 468.9 million

Description of Project



















#### CHAPTER II. COST ESTIMATION

### 2.1 Basic Rates and Unit Costs

Table G-1 Basic Rates of Labour

|          |                      | Rs./Day |
|----------|----------------------|---------|
| <b> </b> | Laborer              | 35      |
|          | Skilled Laborer      | 50      |
|          | General Foreman      | 100     |
|          | Carpenter            | 90      |
|          | Mason                | 100     |
|          | Steel Bender         | 100     |
|          | Welder               | 100     |
|          | Driver               | 50      |
|          | Mechanic             | 75      |
|          | Electrician          | 50      |
| 1        | Driller              | 100     |
| į        | Blaster              | 70      |
|          | Plumber              | 75