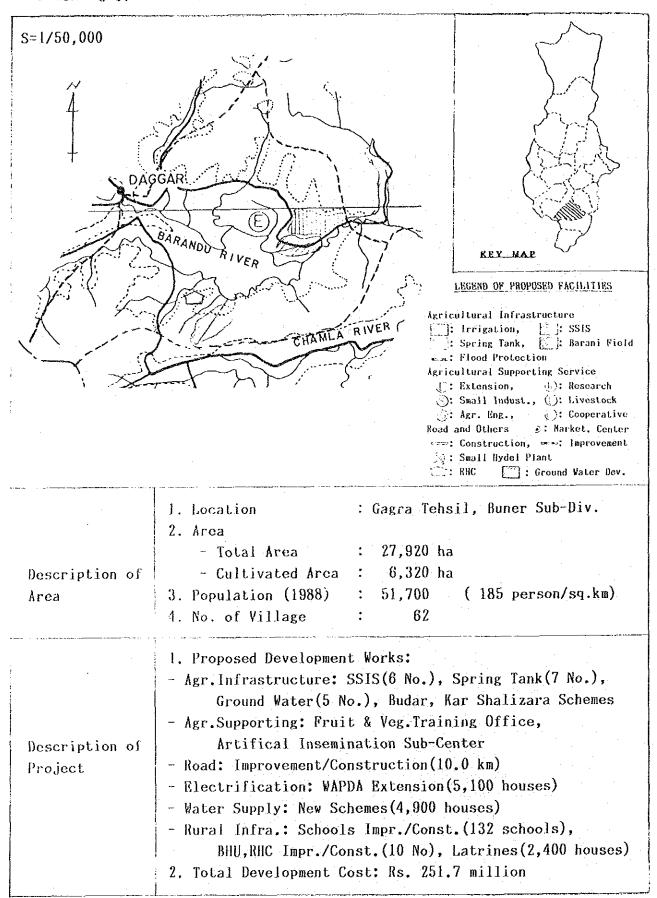

#### CHAPTER I. PROJECT FACILITIES

1.1. Sub-Project Wise Proposed Facilities

Description of Area

- Total Area : 23,640 ha - Cultivated Area : 6,860 ha

3. Population (1988) : 51,466 (218 person/sq.km)

4. No. of Village : 101

1. Proposed Development Works:

- Agr.Infrastructure: SSIS(6 No.), Spring Tank(10 No.), Chakesar Irrig. & Hydel Scheme

- Agr. Supporting: ATTD Farm Branch, Agri. Training Center, Tractor Station, Marketing Sub-center, etc.

- Road: Improvement/Construction(130.5 km)

- Electrification: WAPDA Extension (10,700 houses)

- Water Supply: New Schemes (9,300 houses)

- Rural Infra.: Schools Impr./Const. (132 schools), BHU, RHC Impr./Const. (9 No), Ambulance, Latrines (2,800 houses)

2. Total Development Cost: Rs. 468.9 million

Description of Project