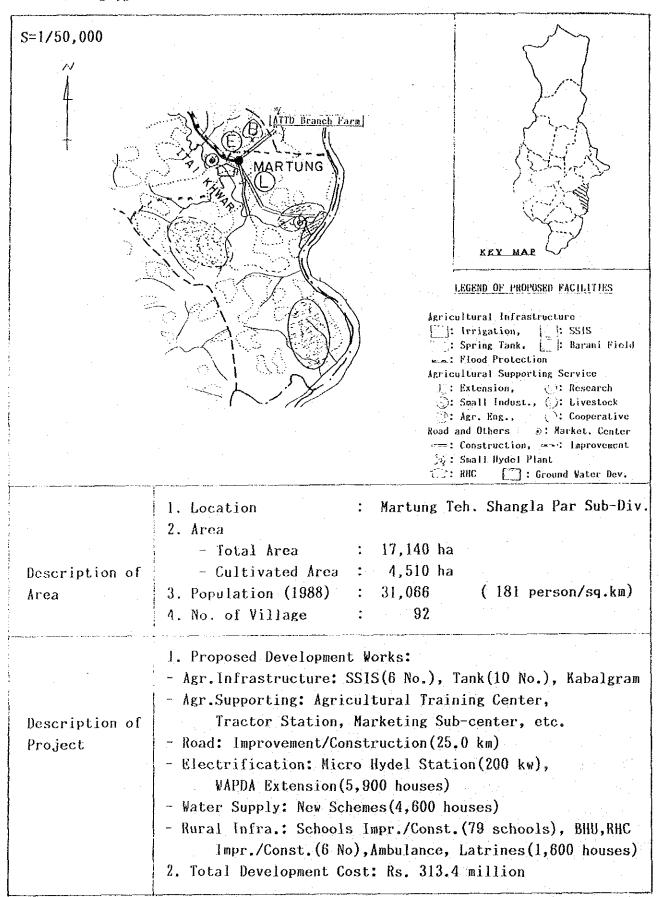

#### CHAPTER I. PROJECT FACILITIES

1.1. Sub-Project Wise Proposed Facilities

Description of Area

- Total Area : 23,640 ha - Cultivated Area : 6,860 ha

3. Population (1988) : 51,466 (218 person/sq.km)

4. No. of Village : 101

1. Proposed Development Works:

- Agr.Infrastructure: SSIS(6 No.), Spring Tank(10 No.), Chakesar Irrig. & Hydel Scheme

- Agr. Supporting: ATTD Farm Branch, Agri. Training Center, Tractor Station, Marketing Sub-center, etc.

- Road: Improvement/Construction(130.5 km)

- Electrification: WAPDA Extension (10,700 houses)

- Water Supply: New Schemes (9,300 houses)

- Rural Infra.: Schools Impr./Const. (132 schools), BHU, RHC Impr./Const. (9 No), Ambulance, Latrines (2,800 houses)

2. Total Development Cost: Rs. 468.9 million

Description of Project