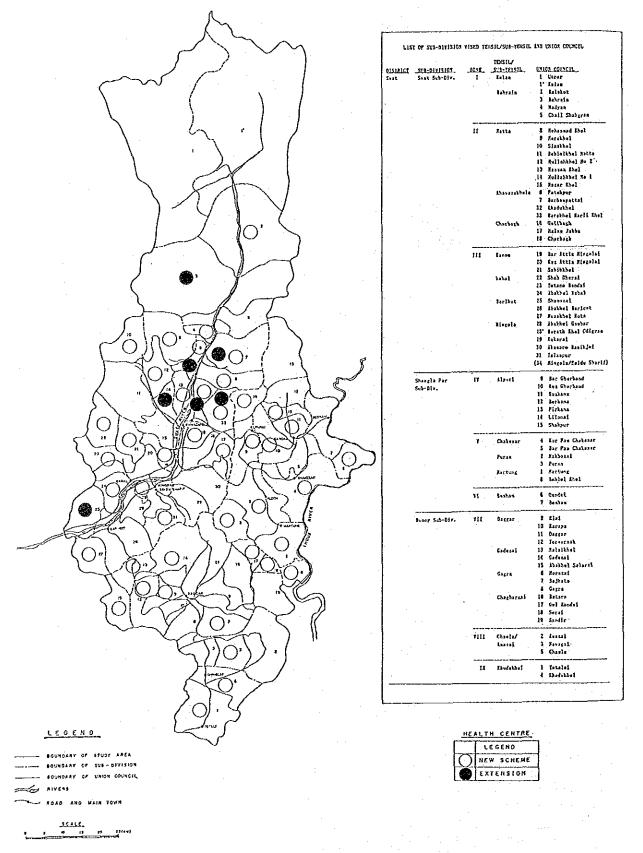

#### CHAPTER I. PROJECT FACILITIES

1.1. Sub-Project Wise Proposed Facilities

Description of Area

- Total Area : 23,640 ha - Cultivated Area : 6,860 ha

3. Population (1988) : 51,466 (218 person/sq.km)

4. No. of Village : 101

1. Proposed Development Works:

- Agr.Infrastructure: SSIS(6 No.), Spring Tank(10 No.), Chakesar Irrig. & Hydel Scheme

- Agr. Supporting: ATTD Farm Branch, Agri. Training Center, Tractor Station, Marketing Sub-center, etc.

- Road: Improvement/Construction(130.5 km)

- Electrification: WAPDA Extension (10,700 houses)

- Water Supply: New Schemes (9,300 houses)

- Rural Infra.: Schools Impr./Const. (132 schools), BHU, RHC Impr./Const. (9 No), Ambulance, Latrines (2,800 houses)

2. Total Development Cost: Rs. 468.9 million

Description of Project