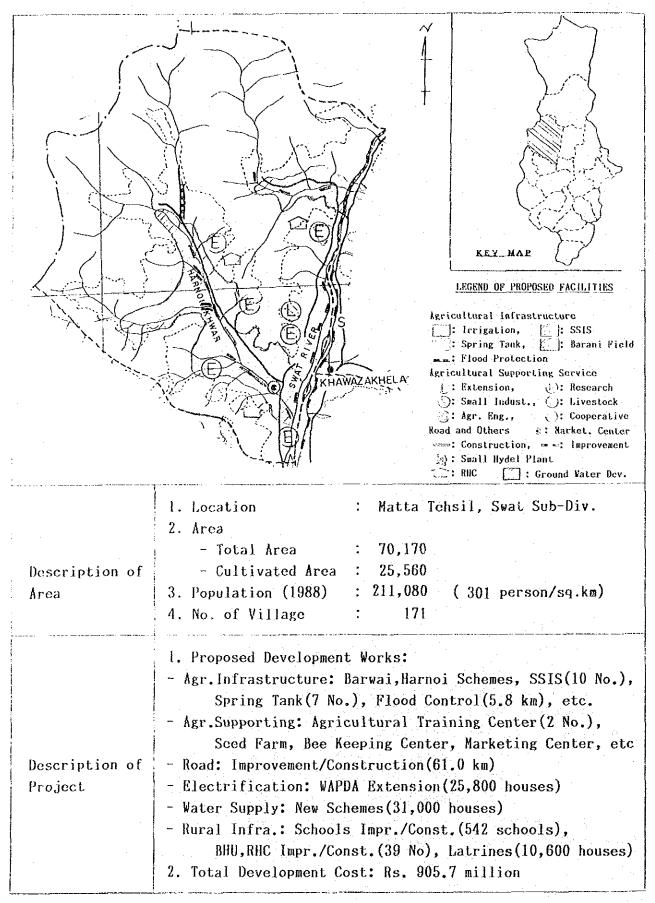

b-Project        | G-11 |
| Figure G-11 | Major Features of Chakesar Sub-Project      | G-12 |
| Figure G-12 | Major Features of Puran Sub-Project         | G-13 |
| Figure G-13 | Major Features of Martung Sub-Project       | G-14 |
| Figure G-14 | Major Features of Besham Sub-Project        | G-15 |
| Figure G-15 | Major Features of Daggar Sub-Project        | G-16 |
| Figure G-16 | Major Features of Gadezai Sub-Project       | G-17 |
| Figure G-17 | Major Features of Gagra Sub-Project         | G-18 |
| Figure G-18 | Major Features of Chagharzai Sub-Project    | G-19 |
| Figure G-19 | Major Features of Chamla/Amazai Sub-Project | G-20 |
| Figure G-20 | Major Features of Khudukhel Sub-Project     | G-21 |

#### CHAPTER I. PROJECT FACILITIES

1.1. Sub-Project Wise Proposed Facilities























Description of Area

- Total Area : 23,640 ha - Cultivated Area : 6,860 ha

3. Population (1988) : 51,466 (218 person/sq.km)

4. No. of Village : 101

1. Proposed Development Works:

- Agr.Infrastructure: SSIS(6 No.), Spring Tank(10 No.), Chakesar Irrig. & Hydel Scheme

- Agr. Supporting: ATTD Farm Branch, Agri. Training Center, Tractor Station, Marketing Sub-center, etc.

- Road: Improvement/Construction(130.5 km)

- Electrification: WAPDA Extension (10,700 houses)

- Water Supply: New Schemes (9,300 houses)

- Rural Infra.: Schools Impr./Const. (132 schools), BHU, RHC Impr./Const. (9 No), Ambulance, Latrines (2,800 houses)

2. Total Development Cost: Rs. 468.9 million

Description of Project



















#### CHAPTER II. COST ESTIMATION

### 2.1 Basic Rates and Un