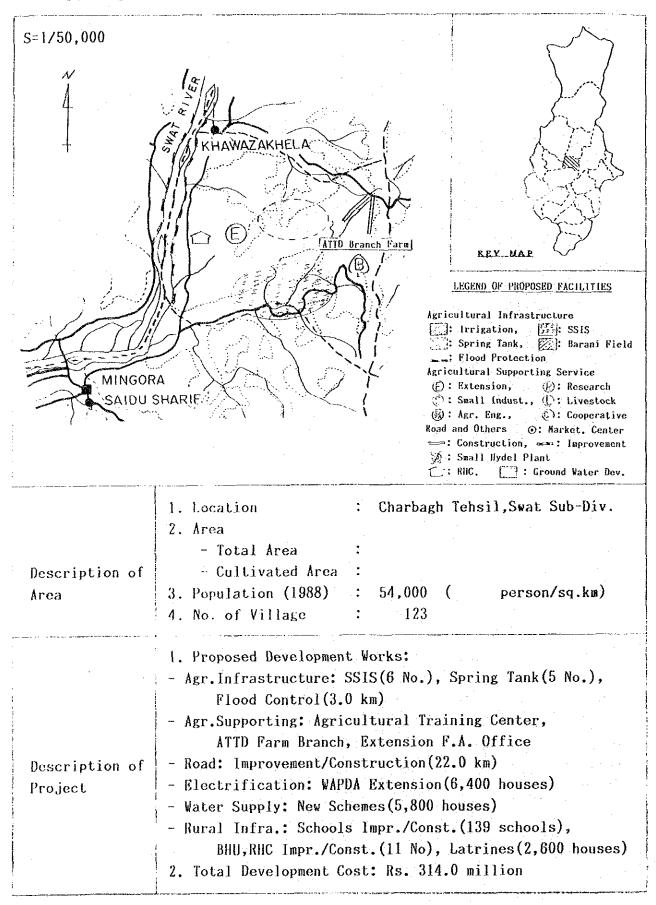

#### CHAPTER I. PROJECT FACILITIES

1.1. Sub-Project Wise Proposed Facilities

Description of Area

- Total Area : 23,640 ha - Cultivated Area : 6,860 ha

3. Population (1988) : 51,466 (218 person/sq.km)

4. No. of Village : 101

1. Proposed Development Works:

- Agr.Infrastructure: SSIS(6 No.), Spring Tank(10 No.), Chakesar Irrig. & Hydel Scheme

- Agr. Supporting: ATTD Farm Branch, Agri. Training Center, Tractor Station, Marketing Sub-center, etc.

- Road: Improvement/Construction(130.5 km)

- Electrification: WAPDA Extension (10,700 houses)

- Water Supply: New Schemes (9,300 houses)

- Rural Infra.: Schools Impr./Const. (132 schools), BHU, RHC Impr./Const. (9 No), Ambulance, Latrines (2,800 houses)

2. Total Development Cost: Rs. 468.9 million

Description of Project