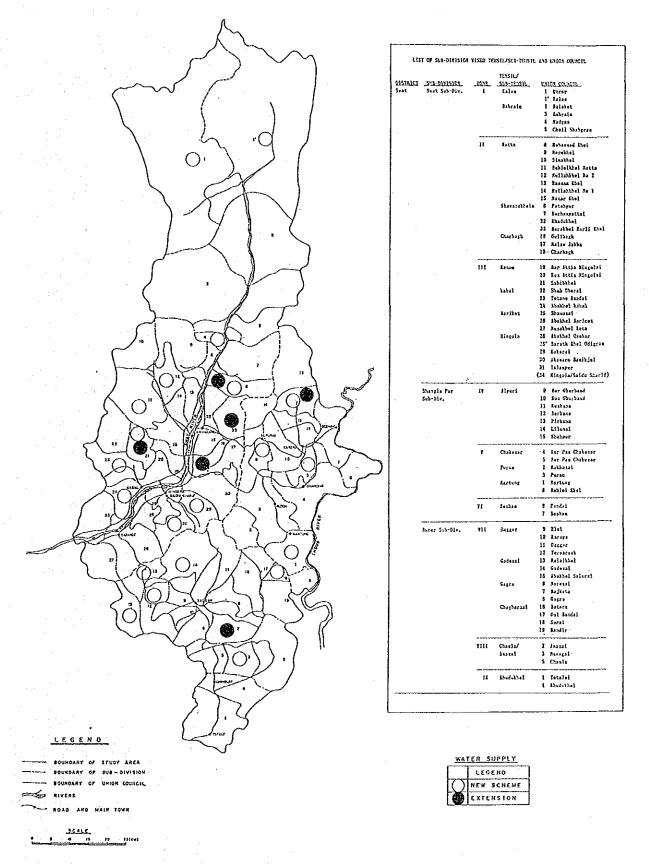

- Road: Improvement/Construction(130.5 km)

- Electrification: WAPDA Extension (10,700 houses)

- Water Supply: New Schemes (9,300 houses)

- Rural Infra.: Schools Impr./Const. (132 schools), BHU, RHC Impr./Const. (9 No), Ambulance, Latrines (2,800 houses)

2. Total Development Cost: Rs. 468.9 million

Description of Project