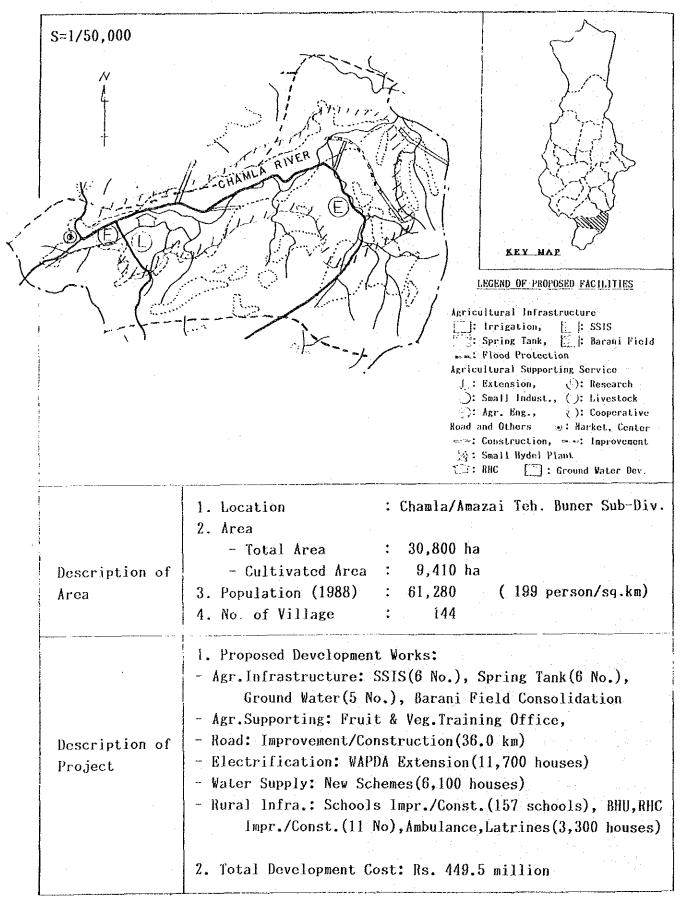

#### CHAPTER I. PROJECT FACILITIES

1.1. Sub-Project Wise Proposed Facilities

Description of Area

- Total Area : 23,640 ha - Cultivated Area : 6,860 ha

3. Population (1988) : 51,466 (218 person/sq.km)

4. No. of Village : 101

1. Proposed Development Works:

- Agr.Infrastructure: SSIS(6 No.), Spring Tank(10 No.), Chakesar Irrig. & Hydel Scheme

- Agr. Supporting: ATTD Farm Branch, Agri. Training Center, Tractor Station, Marketing Sub-center, etc.

- Road: Improvement/Construction(130.5 km)

- Electrification: WAPDA Extension (10,700 houses)

- Water Supply: New Schemes (9,300 houses)

- Rural Infra.: Schools Impr./Const. (132 schools), BHU, RHC Impr./Const. (9 No), Ambulance, Latrines (2,800 houses)

2. Total Development Cost: Rs. 468.9 million

Description of Project