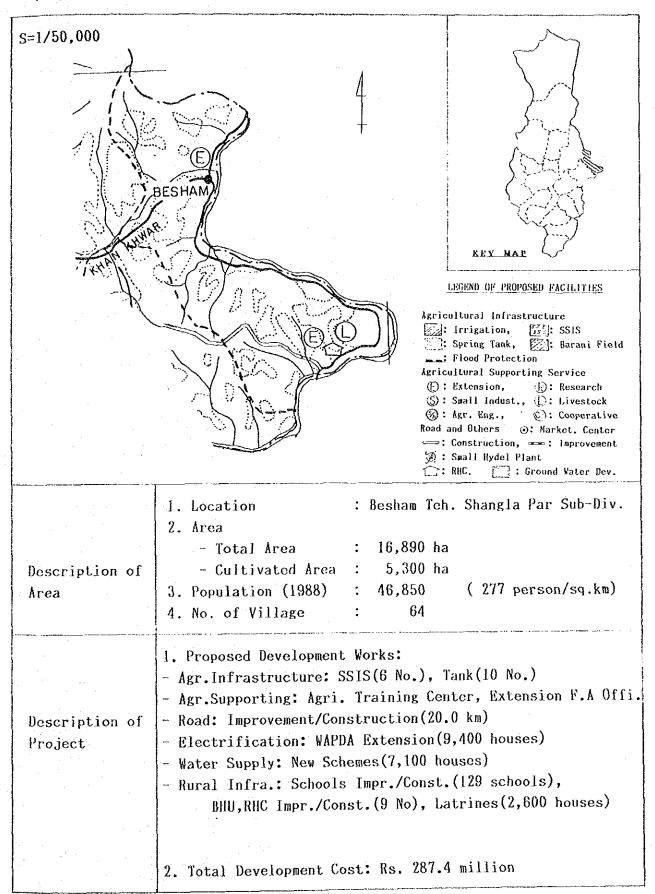

TER I. PROJECT FACILITIES

1.1. Sub-Project Wise Proposed Facilities























Description of Area

- Total Area : 23,640 ha - Cultivated Area : 6,860 ha

3. Population (1988) : 51,466 (218 person/sq.km)

4. No. of Village : 101

1. Proposed Development Works:

- Agr.Infrastructure: SSIS(6 No.), Spring Tank(10 No.), Chakesar Irrig. & Hydel Scheme

- Agr. Supporting: ATTD Farm Branch, Agri. Training Center, Tractor Station, Marketing Sub-center, etc.

- Road: Improvement/Construction(130.5 km)

- Electrification: WAPDA Extension (10,700 houses)

- Water Supply: New Schemes (9,300 houses)

- Rural Infra.: Schools Impr./Const. (132 schools), BHU, RHC Impr./Const. (9 No), Ambulance, Latrines (2,800 houses)

2. Total Development Cost: Rs. 468.9 million

Description of Project



















#### CHAPTER II. COST ESTIMATION

### 2.1 Basic Rates and Unit Costs

Table G-1 Basic Rates of Labour

|          |                      | Rs./Day |
|----------|----------------------|---------|
| <b> </b> | Laborer              | 35      |
|          | Skilled Laborer      | 50      |
|          | General Foreman      | 100     |
|          | Carpenter            | 90      |
|          | Mason                | 100     |
|          | Steel Bender         | 100     |
|          | Welder               | 100     |
|          | Driver               | 50      |
|          | Mechanic             | 75      |
|          | Electrician          | 50      |
| 1        | Driller              | 100     |
| į        | Blaster              | 70      |
|          | Plumber              | 75