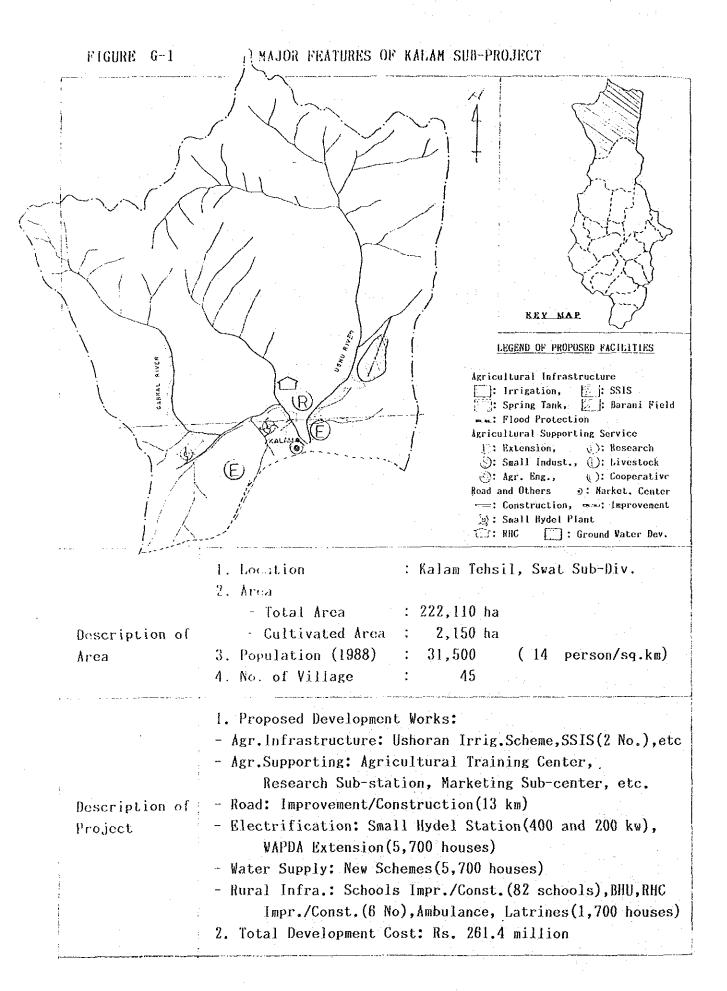

#### CHAPTER I. PROJECT FACILITIES

1.1. Sub-Project Wise Proposed Facilities

Description of Area

- Total Area : 23,640 ha - Cultivated Area : 6,860 ha

3. Population (1988) : 51,466 (218 person/sq.km)

4. No. of Village : 101

1. Proposed Development Works:

- Agr.Infrastructure: SSIS(6 No.), Spring Tank(10 No.), Chakesar Irrig. & Hydel Scheme

- Agr. Supporting: ATTD Farm Branch, Agri. Training Center, Tractor Station, Marketing Sub-center, etc.

- Road: Improvement/Construction(130.5 km)

- Electrification: WAPDA Extension (10,700 houses)

- Water Supply: New Schemes (9,300 houses)

- Rural Infra.: Schools Impr./Const. (132 schools), BHU, RHC Impr./Const. (9 No), Ambulance, Latrines (2,800 houses)

2. Total Development Cost: Rs. 468.9 million

Description of Project