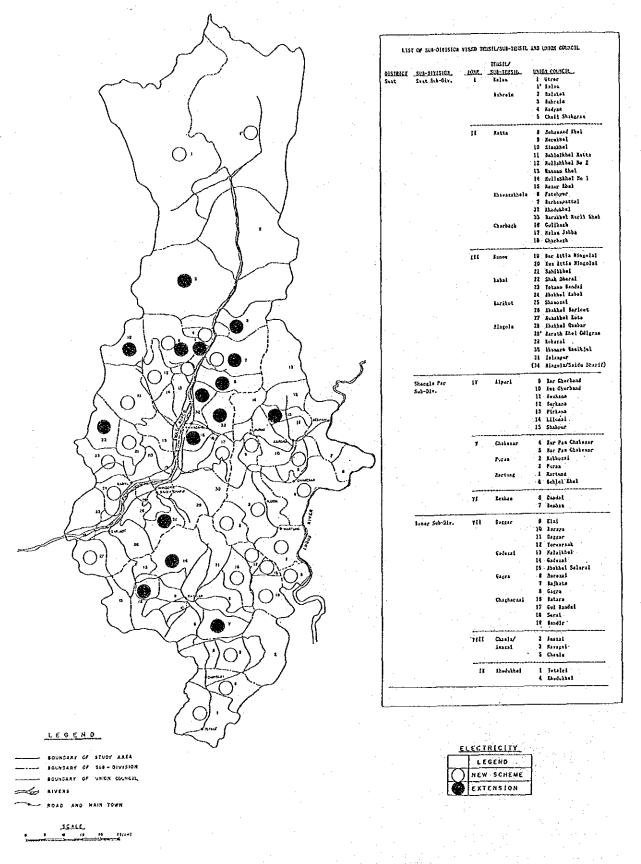

- Road: Improvement/Construction(130.5 km)

- Electrification: WAPDA Extension (10,700 houses)

- Water Supply: New Schemes (9,300 houses)

- Rural Infra.: Schools Impr./Const. (132 schools), BHU, RHC Impr./Const. (9 No), Ambulance, Latrines (2,800 houses)

2. Total Development Cost: Rs. 468.9 million

Description of Project