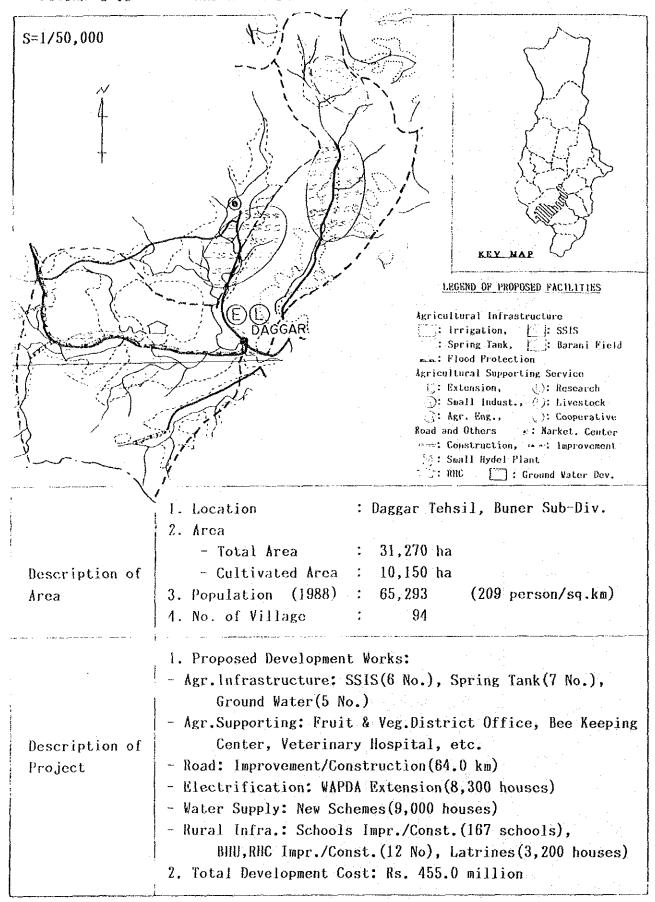

R I. PROJECT FACILITIES

1.1. Sub-Project Wise Proposed Facilities























Description of Area

- Total Area : 23,640 ha - Cultivated Area : 6,860 ha

3. Population (1988) : 51,466 (218 person/sq.km)

4. No. of Village : 101

1. Proposed Development Works:

- Agr.Infrastructure: SSIS(6 No.), Spring Tank(10 No.), Chakesar Irrig. & Hydel Scheme

- Agr. Supporting: ATTD Farm Branch, Agri. Training Center, Tractor Station, Marketing Sub-center, etc.

- Road: Improvement/Construction(130.5 km)

- Electrification: WAPDA Extension (10,700 houses)

- Water Supply: New Schemes (9,300 houses)

- Rural Infra.: Schools Impr./Const. (132 schools), BHU, RHC Impr./Const. (9 No), Ambulance, Latrines (2,800 houses)

2. Total Development Cost: Rs. 468.9 million

Description of Project



















#### CHAPTER II. COST ESTIMATION

### 2.1 Basic Rates and Unit Costs

Table G-1 Basic Rates of Labour

|          |                      | Rs./Day |
|----------|----------------------|---------|
| <b> </b> | Laborer              | 35      |
|          | Skilled Laborer      | 50      |
|          | General Foreman      | 100     |
|          | Carpenter            | 90      |
|          | Mason                | 100     |
|          | Steel Bender         | 100     |
|          | Welder               | 100     |
|          | Driver               | 50      |
|          | Mechanic             | 75      |
|          | Electrician          | 50      |
| 1        | Driller              | 100     |
| į        | Blaster              | 70      |
|          | Plumber              | 75