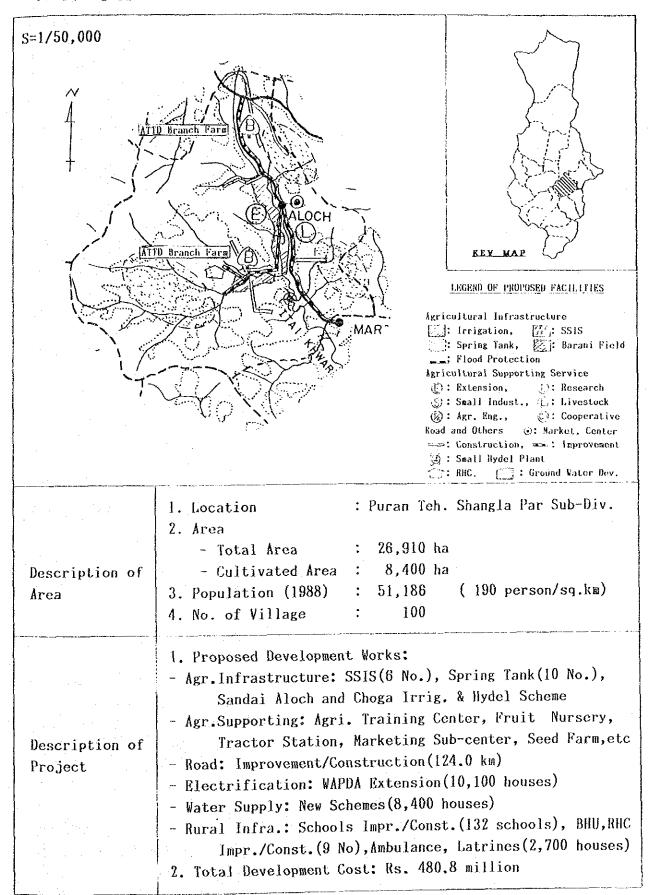

#### CHAPTER I. PROJECT FACILITIES

1.1. Sub-Project Wise Proposed Facilities

Description of Area

- Total Area : 23,640 ha - Cultivated Area : 6,860 ha

3. Population (1988) : 51,466 (218 person/sq.km)

4. No. of Village : 101

1. Proposed Development Works:

- Agr.Infrastructure: SSIS(6 No.), Spring Tank(10 No.), Chakesar Irrig. & Hydel Scheme

- Agr. Supporting: ATTD Farm Branch, Agri. Training Center, Tractor Station, Marketing Sub-center, etc.

- Road: Improvement/Construction(130.5 km)

- Electrification: WAPDA Extension (10,700 houses)

- Water Supply: New Schemes (9,300 houses)

- Rural Infra.: Schools Impr./Const. (132 schools), BHU, RHC Impr./Const. (9 No), Ambulance, Latrines (2,800 houses)

2. Total Development Cost: Rs. 468.9 million

Description of Project