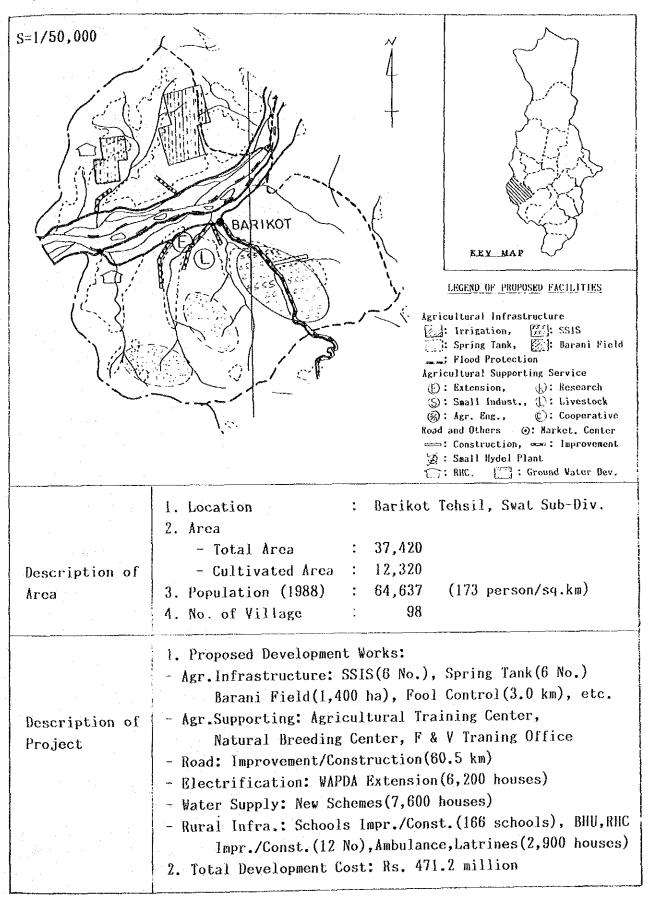

| G-11 |
| Figure G-11 | Major Features of Chakesar Sub-Project      | G-12 |
| Figure G-12 | Major Features of Puran Sub-Project         | G-13 |
| Figure G-13 | Major Features of Martung Sub-Project       | G-14 |
| Figure G-14 | Major Features of Besham Sub-Project        | G-15 |
| Figure G-15 | Major Features of Daggar Sub-Project        | G-16 |
| Figure G-16 | Major Features of Gadezai Sub-Project       | G-17 |
| Figure G-17 | Major Features of Gagra Sub-Project         | G-18 |
| Figure G-18 | Major Features of Chagharzai Sub-Project    | G-19 |
| Figure G-19 | Major Features of Chamla/Amazai Sub-Project | G-20 |
| Figure G-20 | Major Features of Khudukhel Sub-Project     | G-21 |

#### CHAPTER I. PROJECT FACILITIES

1.1. Sub-Project Wise Proposed Facilities























Description of Area

- Total Area : 23,640 ha - Cultivated Area : 6,860 ha

3. Population (1988) : 51,466 (218 person/sq.km)

4. No. of Village : 101

1. Proposed Development Works:

- Agr.Infrastructure: SSIS(6 No.), Spring Tank(10 No.), Chakesar Irrig. & Hydel Scheme

- Agr. Supporting: ATTD Farm Branch, Agri. Training Center, Tractor Station, Marketing Sub-center, etc.

- Road: Improvement/Construction(130.5 km)

- Electrification: WAPDA Extension (10,700 houses)

- Water Supply: New Schemes (9,300 houses)

- Rural Infra.: Schools Impr./Const. (132 schools), BHU, RHC Impr./Const. (9 No), Ambulance, Latrines (2,800 houses)

2. Total Development Cost: Rs. 468.9 million

Description of Project



















#### CHAPTER II. COST ESTIMATION

### 2.1 Basic Rates and Unit Costs