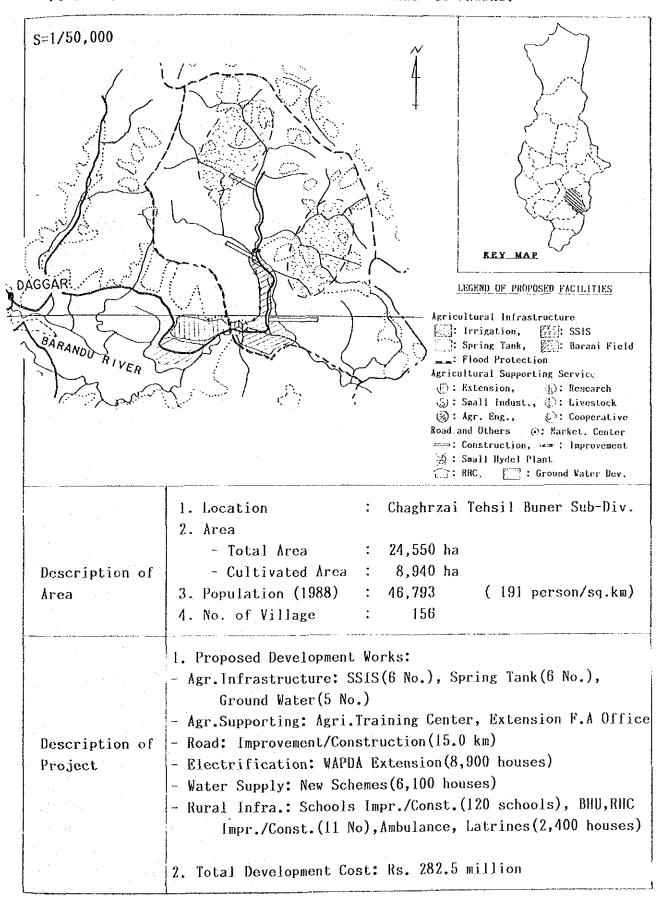

#### CHAPTER I. PROJECT FACILITIES

1.1. Sub-Project Wise Proposed Facilities

Description of Area

- Total Area : 23,640 ha - Cultivated Area : 6,860 ha

3. Population (1988) : 51,466 (218 person/sq.km)

4. No. of Village : 101

1. Proposed Development Works:

- Agr.Infrastructure: SSIS(6 No.), Spring Tank(10 No.), Chakesar Irrig. & Hydel Scheme

- Agr. Supporting: ATTD Farm Branch, Agri. Training Center, Tractor Station, Marketing Sub-center, etc.

- Road: Improvement/Construction(130.5 km)

- Electrification: WAPDA Extension (10,700 houses)

- Water Supply: New Schemes (9,300 houses)

- Rural Infra.: Schools Impr./Const. (132 schools), BHU, RHC Impr./Const. (9 No), Ambulance, Latrines (2,800 houses)

2. Total Development Cost: Rs. 468.9 million

Description of Project