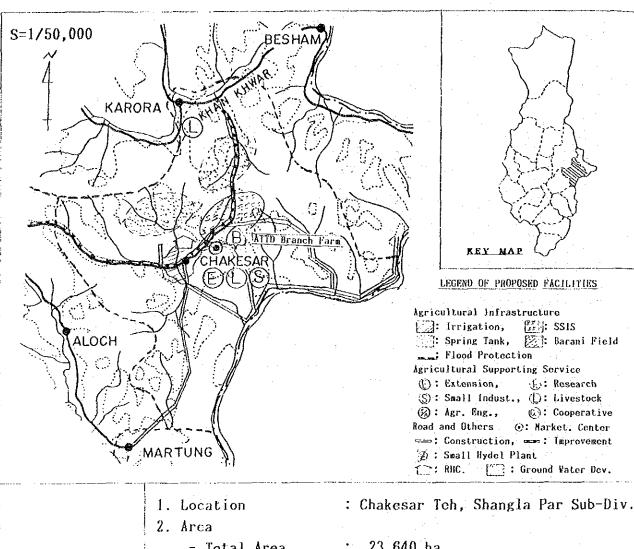

#### CHAPTER I. PROJECT FACILITIES

1.1. Sub-Project Wise Proposed Facilities

Description of Area

- Total Area : 23,640 ha - Cultivated Area : 6,860 ha

3. Population (1988) : 51,466 (218 person/sq.km)

4. No. of Village : 101

1. Proposed Development Works:

- Agr.Infrastructure: SSIS(6 No.), Spring Tank(10 No.), Chakesar Irrig. & Hydel Scheme

- Agr. Supporting: ATTD Farm Branch, Agri. Training Center, Tractor Station, Marketing Sub-center, etc.

- Road: Improvement/Construction(130.5 km)

- Electrification: WAPDA Extension (10,700 houses)

- Water Supply: New Schemes (9,300 houses)

- Rural Infra.: Schools Impr./Const. (132 schools), BHU, RHC Impr./Const. (9 No), Ambulance, Latrines (2,800 houses)

2. Total Development Cost: Rs. 468.9 million

Description of Project