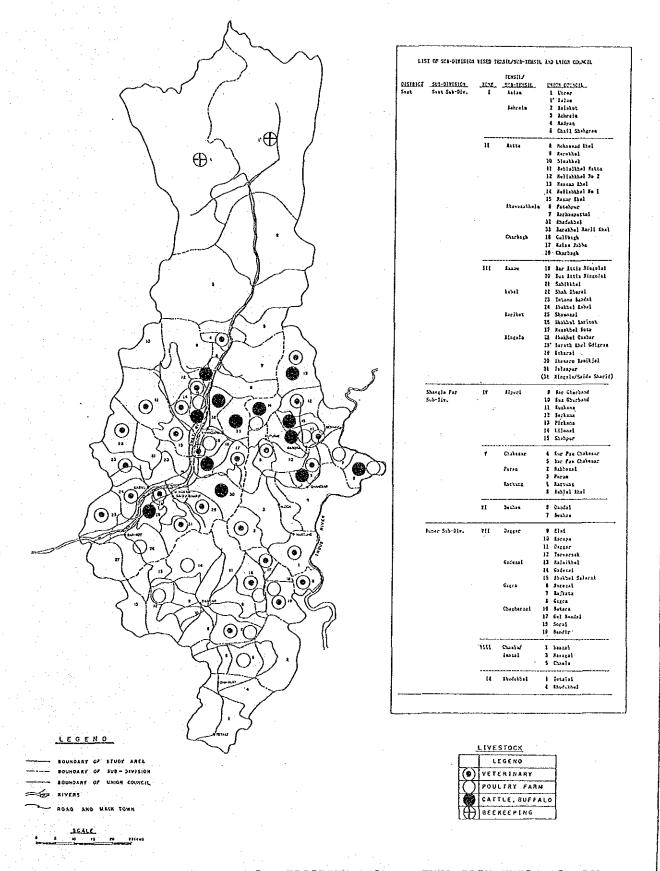

#### CHAPTER I. PROJECT FACILITIES

1.1. Sub-Project Wise Proposed Facilities

Description of Area

- Total Area : 23,640 ha - Cultivated Area : 6,860 ha

3. Population (1988) : 51,466 (218 person/sq.km)

4. No. of Village : 101

1. Proposed Development Works:

- Agr.Infrastructure: SSIS(6 No.), Spring Tank(10 No.), Chakesar Irrig. & Hydel Scheme

- Agr. Supporting: ATTD Farm Branch, Agri. Training Center, Tractor Station, Marketing Sub-center, etc.

- Road: Improvement/Construction(130.5 km)

- Electrification: WAPDA Extension (10,700 houses)

- Water Supply: New Schemes (9,300 houses)

- Rural Infra.: Schools Impr./Const. (132 schools), BHU, RHC Impr./Const. (9 No), Ambulance, Latrines (2,800 houses)

2. Total Development Cost: Rs. 468.9 million

Description of Project