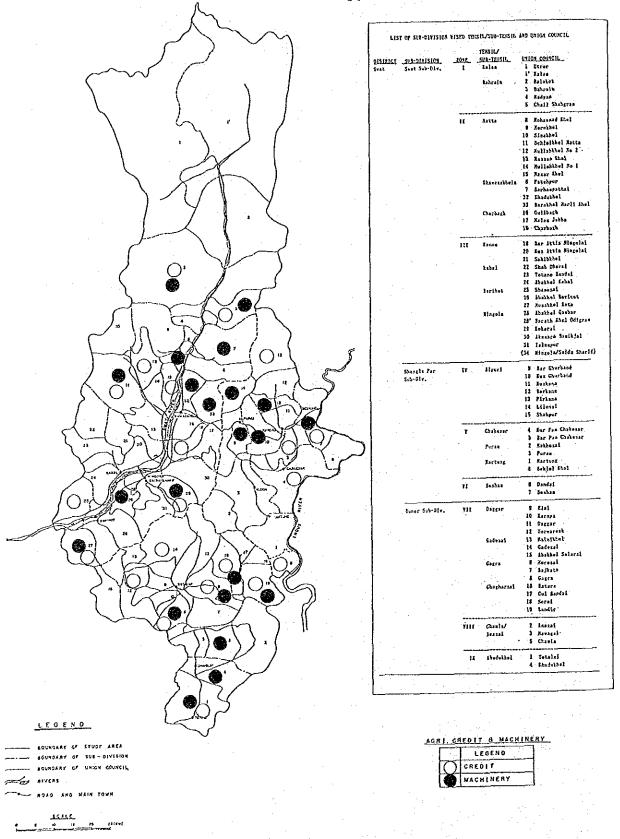

#### CHAPTER I. PROJECT FACILITIES

1.1. Sub-Project Wise Proposed Facilities

Description of Area

- Total Area : 23,640 ha - Cultivated Area : 6,860 ha

3. Population (1988) : 51,466 (218 person/sq.km)

4. No. of Village : 101

1. Proposed Development Works:

- Agr.Infrastructure: SSIS(6 No.), Spring Tank(10 No.), Chakesar Irrig. & Hydel Scheme

- Agr. Supporting: ATTD Farm Branch, Agri. Training Center, Tractor Station, Marketing Sub-center, etc.

- Road: Improvement/Construction(130.5 km)

- Electrification: WAPDA Extension (10,700 houses)

- Water Supply: New Schemes (9,300 houses)

- Rural Infra.: Schools Impr./Const. (132 schools), BHU, RHC Impr./Const. (9 No), Ambulance, Latrines (2,800 houses)

2. Total Development Cost: Rs. 468.9 million

Description of Project