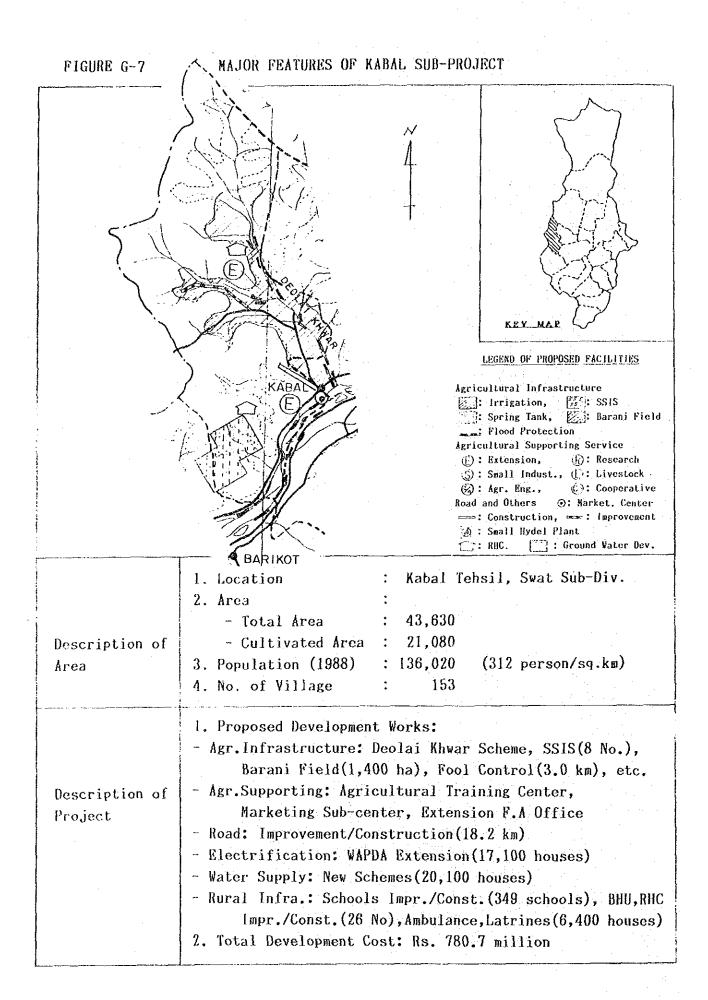

t        | G-11 |
| Figure G-11 | Major Features of Chakesar Sub-Project      | G-12 |
| Figure G-12 | Major Features of Puran Sub-Project         | G-13 |
| Figure G-13 | Major Features of Martung Sub-Project       | G-14 |
| Figure G-14 | Major Features of Besham Sub-Project        | G-15 |
| Figure G-15 | Major Features of Daggar Sub-Project        | G-16 |
| Figure G-16 | Major Features of Gadezai Sub-Project       | G-17 |
| Figure G-17 | Major Features of Gagra Sub-Project         | G-18 |
| Figure G-18 | Major Features of Chagharzai Sub-Project    | G-19 |
| Figure G-19 | Major Features of Chamla/Amazai Sub-Project | G-20 |
| Figure G-20 | Major Features of Khudukhel Sub-Project     | G-21 |

#### CHAPTER I. PROJECT FACILITIES

1.1. Sub-Project Wise Proposed Facilities























Description of Area

- Total Area : 23,640 ha - Cultivated Area : 6,860 ha

3. Population (1988) : 51,466 (218 person/sq.km)

4. No. of Village : 101

1. Proposed Development Works:

- Agr.Infrastructure: SSIS(6 No.), Spring Tank(10 No.), Chakesar Irrig. & Hydel Scheme

- Agr. Supporting: ATTD Farm Branch, Agri. Training Center, Tractor Station, Marketing Sub-center, etc.

- Road: Improvement/Construction(130.5 km)

- Electrification: WAPDA Extension (10,700 houses)

- Water Supply: New Schemes (9,300 houses)

- Rural Infra.: Schools Impr./Const. (132 schools), BHU, RHC Impr./Const. (9 No), Ambulance, Latrines (2,800 houses)

2. Total Development Cost: Rs. 468.9 million

Description of Project



















#### CHAPTER II. COST ESTIMATION

### 2.1 Basic Rates and Unit Costs