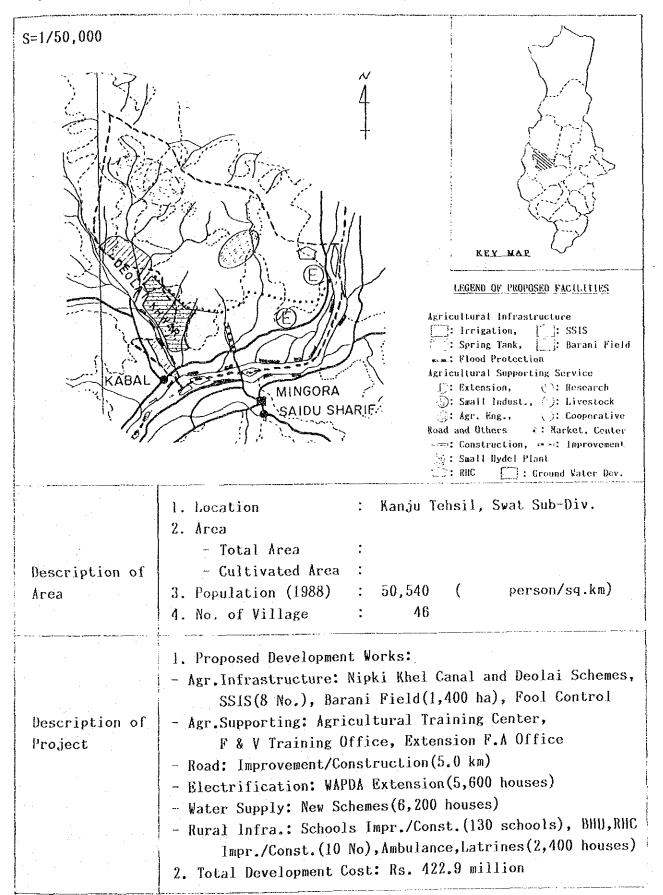

ect        | G-11 |
| Figure G-11 | Major Features of Chakesar Sub-Project      | G-12 |
| Figure G-12 | Major Features of Puran Sub-Project         | G-13 |
| Figure G-13 | Major Features of Martung Sub-Project       | G-14 |
| Figure G-14 | Major Features of Besham Sub-Project        | G-15 |
| Figure G-15 | Major Features of Daggar Sub-Project        | G-16 |
| Figure G-16 | Major Features of Gadezai Sub-Project       | G-17 |
| Figure G-17 | Major Features of Gagra Sub-Project         | G-18 |
| Figure G-18 | Major Features of Chagharzai Sub-Project    | G-19 |
| Figure G-19 | Major Features of Chamla/Amazai Sub-Project | G-20 |
| Figure G-20 | Major Features of Khudukhel Sub-Project     | G-21 |

#### CHAPTER I. PROJECT FACILITIES

1.1. Sub-Project Wise Proposed Facilities























Description of Area

- Total Area : 23,640 ha - Cultivated Area : 6,860 ha

3. Population (1988) : 51,466 (218 person/sq.km)

4. No. of Village : 101

1. Proposed Development Works:

- Agr.Infrastructure: SSIS(6 No.), Spring Tank(10 No.), Chakesar Irrig. & Hydel Scheme

- Agr. Supporting: ATTD Farm Branch, Agri. Training Center, Tractor Station, Marketing Sub-center, etc.

- Road: Improvement/Construction(130.5 km)

- Electrification: WAPDA Extension (10,700 houses)

- Water Supply: New Schemes (9,300 houses)

- Rural Infra.: Schools Impr./Const. (132 schools), BHU, RHC Impr./Const. (9 No), Ambulance, Latrines (2,800 houses)

2. Total Development Cost: Rs. 468.9 million

Description of Project



















#### CHAPTER II. COST ESTIMATION

### 2.1 Basic Rates and Unit Cos