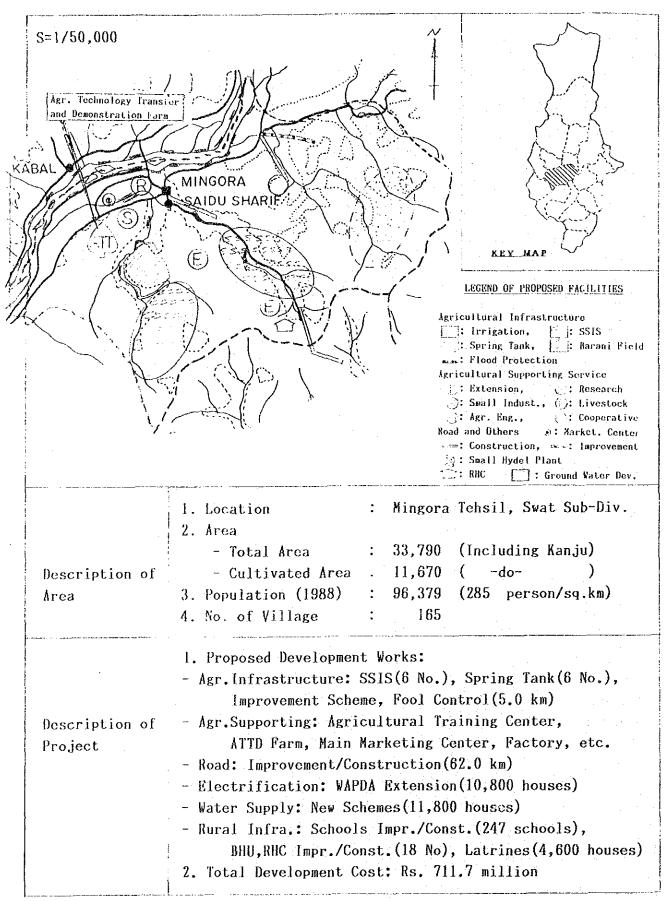

#### CHAPTER I. PROJECT FACILITIES

1.1. Sub-Project Wise Proposed Facilities

Description of Area

- Total Area : 23,640 ha - Cultivated Area : 6,860 ha

3. Population (1988) : 51,466 (218 person/sq.km)

4. No. of Village : 101

1. Proposed Development Works:

- Agr.Infrastructure: SSIS(6 No.), Spring Tank(10 No.), Chakesar Irrig. & Hydel Scheme

- Agr. Supporting: ATTD Farm Branch, Agri. Training Center, Tractor Station, Marketing Sub-center, etc.

- Road: Improvement/Construction(130.5 km)

- Electrification: WAPDA Extension (10,700 houses)

- Water Supply: New Schemes (9,300 houses)

- Rural Infra.: Schools Impr./Const. (132 schools), BHU, RHC Impr./Const. (9 No), Ambulance, Latrines (2,800 houses)

2. Total Development Cost: Rs. 468.9 million

Description of Project