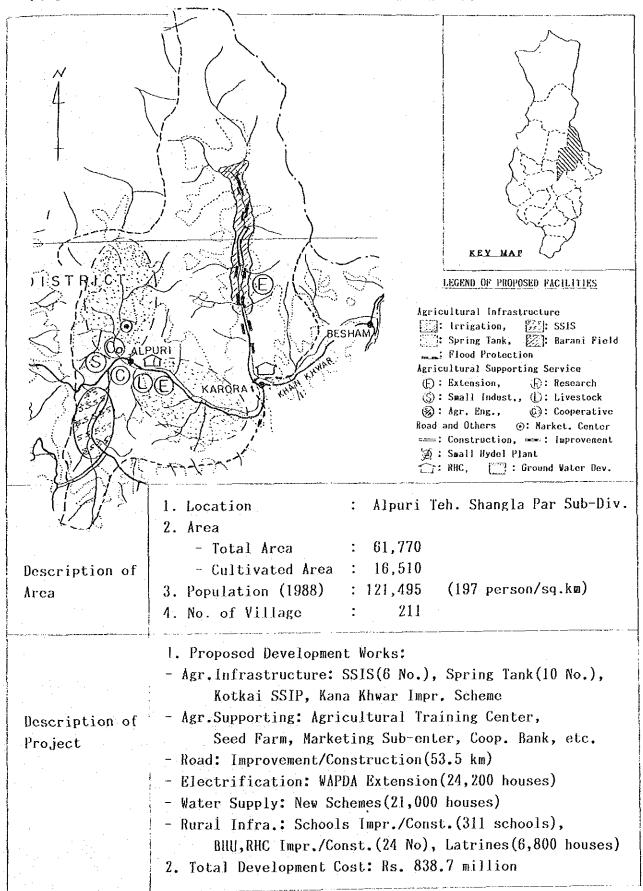

#### CHAPTER I. PROJECT FACILITIES

1.1. Sub-Project Wise Proposed Facilities

Description of Area

- Total Area : 23,640 ha - Cultivated Area : 6,860 ha

3. Population (1988) : 51,466 (218 person/sq.km)

4. No. of Village : 101

1. Proposed Development Works:

- Agr.Infrastructure: SSIS(6 No.), Spring Tank(10 No.), Chakesar Irrig. & Hydel Scheme

- Agr. Supporting: ATTD Farm Branch, Agri. Training Center, Tractor Station, Marketing Sub-center, etc.

- Road: Improvement/Construction(130.5 km)

- Electrification: WAPDA Extension (10,700 houses)

- Water Supply: New Schemes (9,300 houses)

- Rural Infra.: Schools Impr./Const. (132 schools), BHU, RHC Impr./Const. (9 No), Ambulance, Latrines (2,800 houses)

2. Total Development Cost: Rs. 468.9 million

Description of Project