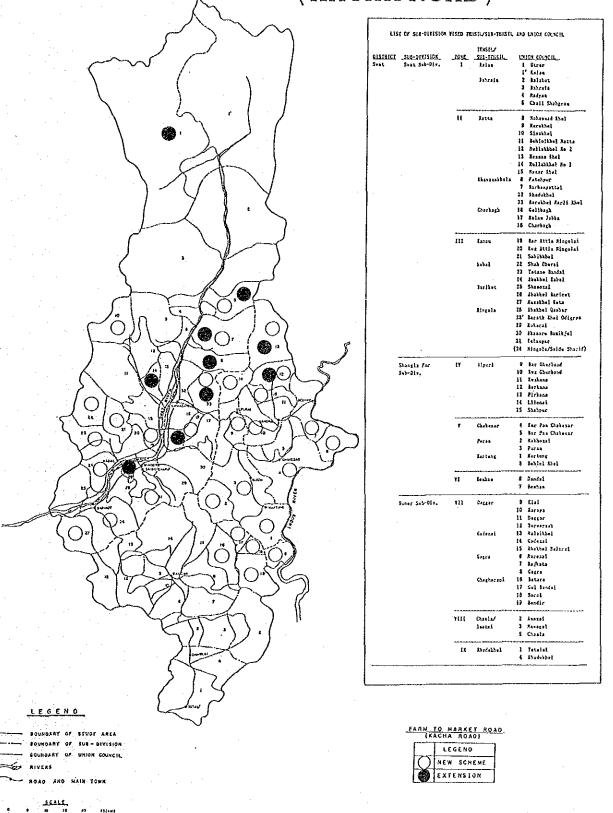

- Road: Improvement/Construction(130.5 km)

- Electrification: WAPDA Extension (10,700 houses)

- Water Supply: New Schemes (9,300 houses)

- Rural Infra.: Schools Impr./Const. (132 schools), BHU, RHC Impr./Const. (9 No), Ambulance, Latrines (2,800 houses)

2. Total Development Cost: Rs. 468.9 million

Description of Project