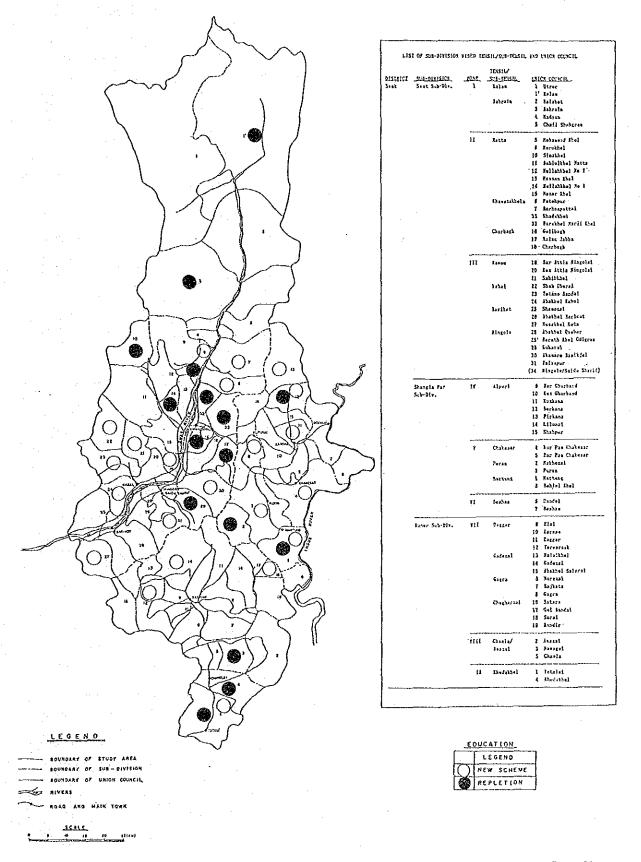

#### CHAPTER I. PROJECT FACILITIES

1.1. Sub-Project Wise Proposed Facilities

Description of Area

- Total Area : 23,640 ha - Cultivated Area : 6,860 ha

3. Population (1988) : 51,466 (218 person/sq.km)

4. No. of Village : 101

1. Proposed Development Works:

- Agr.Infrastructure: SSIS(6 No.), Spring Tank(10 No.), Chakesar Irrig. & Hydel Scheme

- Agr. Supporting: ATTD Farm Branch, Agri. Training Center, Tractor Station, Marketing Sub-center, etc.

- Road: Improvement/Construction(130.5 km)

- Electrification: WAPDA Extension (10,700 houses)

- Water Supply: New Schemes (9,300 houses)

- Rural Infra.: Schools Impr./Const. (132 schools), BHU, RHC Impr./Const. (9 No), Ambulance, Latrines (2,800 houses)

2. Total Development Cost: Rs. 468.9 million

Description of Project