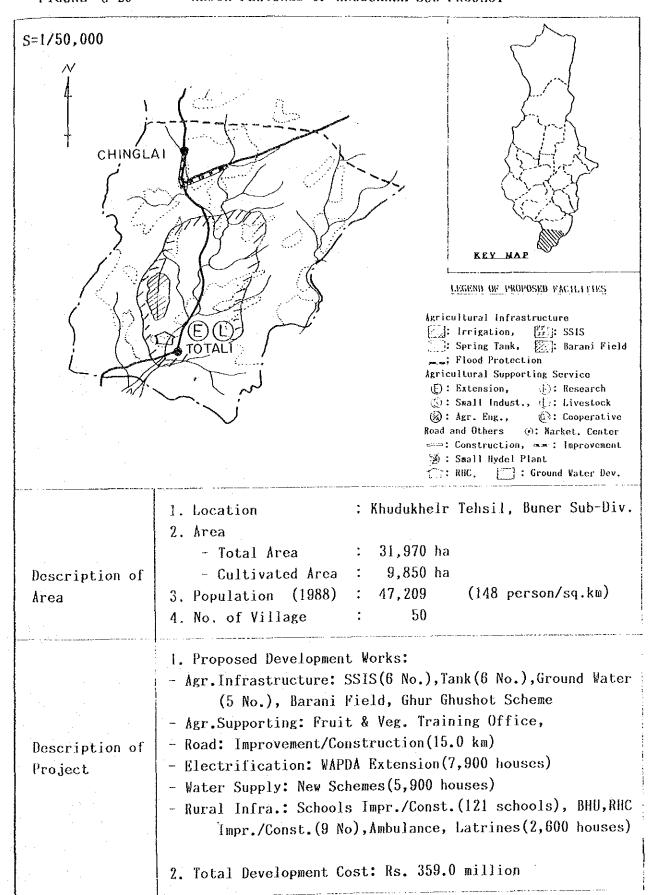

#### CHAPTER I. PROJECT FACILITIES

1.1. Sub-Project Wise Proposed Facilities

Description of Area

- Total Area : 23,640 ha - Cultivated Area : 6,860 ha

3. Population (1988) : 51,466 (218 person/sq.km)

4. No. of Village : 101

1. Proposed Development Works:

- Agr.Infrastructure: SSIS(6 No.), Spring Tank(10 No.), Chakesar Irrig. & Hydel Scheme

- Agr. Supporting: ATTD Farm Branch, Agri. Training Center, Tractor Station, Marketing Sub-center, etc.

- Road: Improvement/Construction(130.5 km)

- Electrification: WAPDA Extension (10,700 houses)

- Water Supply: New Schemes (9,300 houses)

- Rural Infra.: Schools Impr./Const. (132 schools), BHU, RHC Impr./Const. (9 No), Ambulance, Latrines (2,800 houses)

2. Total Development Cost: Rs. 468.9 million

Description of Project