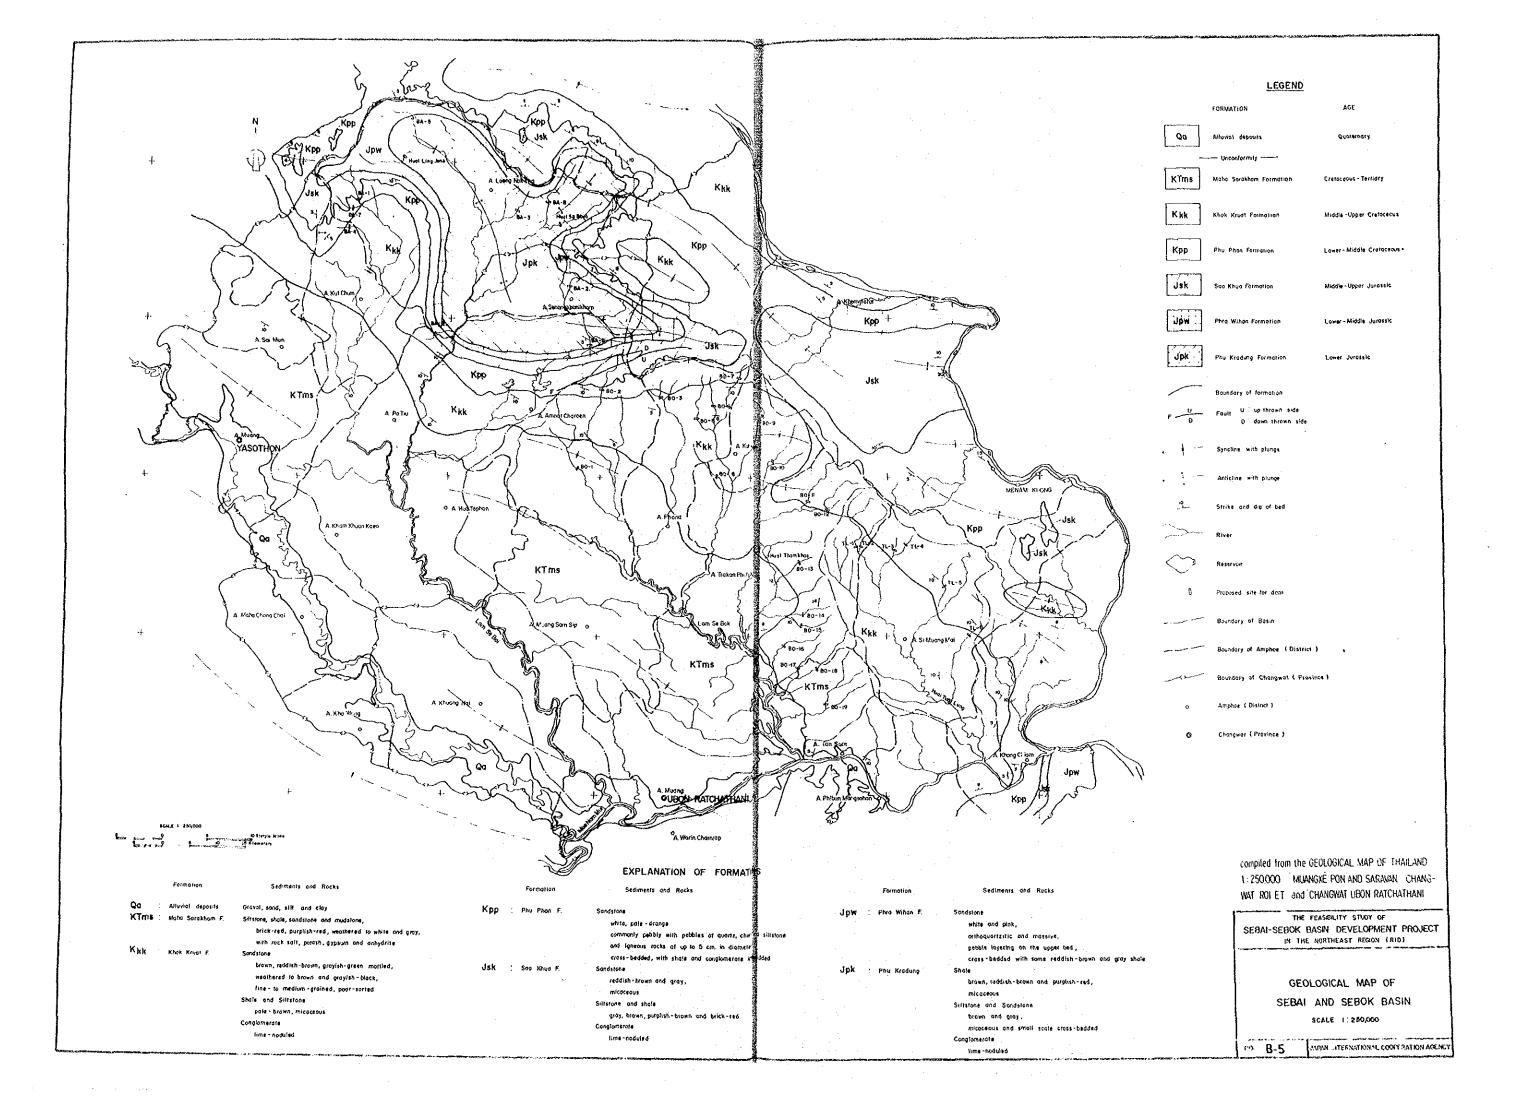

#### BASIN DEVELOPMENT

| NO.  | TITLE                                                                | _ |
|------|----------------------------------------------------------------------|---|
| B-1  | Location Map for Potential Water Resources Project Sites             |   |
| B-2  | Administration Boundaries, Population, Household and Village Number  |   |
| B-3  | Location of Hydrologic Observation Stations and Mean Annual Rainfall |   |
| B-4  | Monthly Rainfall and Runoff at Stream Flow Station                   |   |
| B-5  | Geological Map of Sebai-Sebok Basin                                  |   |
| B-6  | Hydrogeological Map of Sebai-Sebok Basin                             |   |
| B-7  | Location Map of Groundwater Quality Investigation                    |   |
| 8-8  | Present Land Use Map                                                 |   |
| 8-9  | Forest Area Map                                                      |   |
| B-10 | Backward Villages of Social Conditions in the Basin                  |   |
| B-11 | Existing and Under-study Projects                                    |   |
| B-12 | Small Scale Existing Water Resources Projects (Reservoir and Weir)   |   |