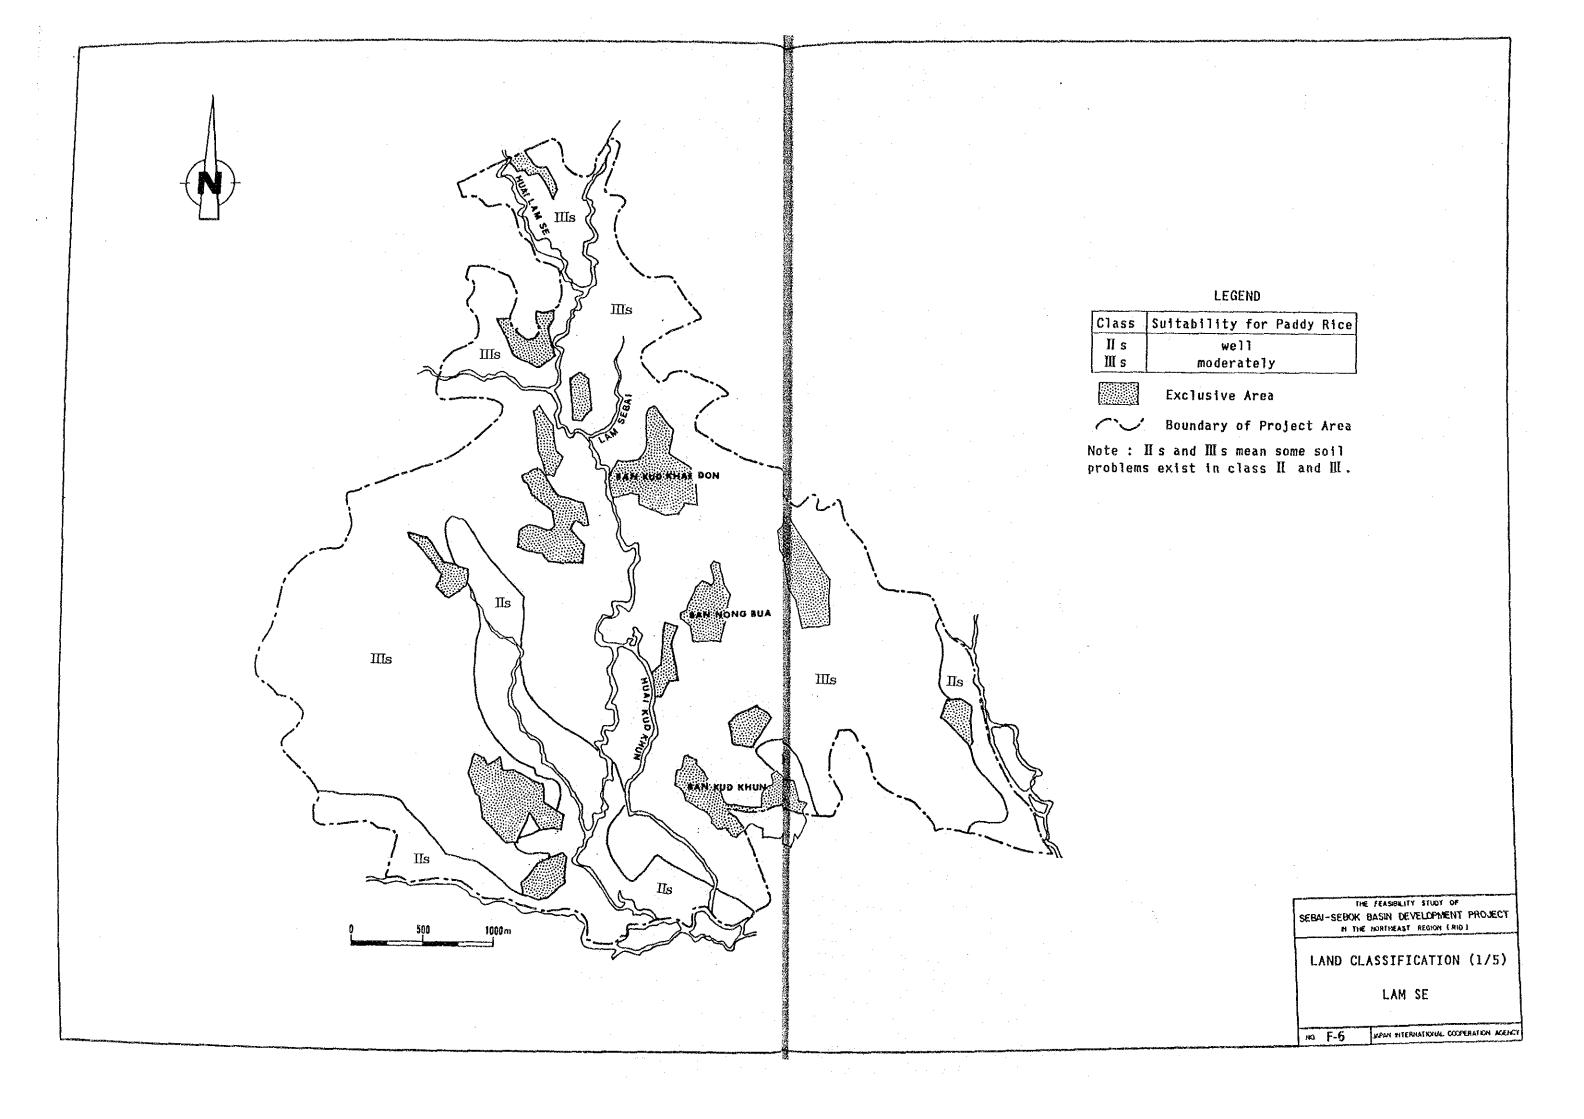

#### FEASIBILITY STUDY FOR FIVE PROJECTS

| NO.  |                     |        | TITLE              |
|------|---------------------|--------|--------------------|
| F-1  | Soil Classification | (1/5)  | Lam Se             |
| F-2  | ditto               |        | Huai Khum Kham     |
| F-3  | ditto               | (3/5)  | Huai Kham Phak Wan |
| F-4  | ditto               | (4/5)  | Huai Na Khai       |
| F-5  | ditto               | (5/5)  | Huai Soob          |
| F-6  | Land Classification | n(1/5) | Lam Se             |
| F-7  | ditto               | (2/5)  | Huai Khum Kham     |
| F-8  | ditto               | (3/5)  | Huai Kham Phak Wan |
| F-9  | ditto               | (4/5)  | Huai Na Khai       |
| F-10 | ditto               | (5/5)  | Huai Soob          |
| F-11 | Present Land Use    | (1/5)  | Lam Se             |
| F-12 | ditto               | (2/5)  | Huai Khum Kham     |
| F-13 | ditto               | (3/5)  | Huai Kham Phak Wan |
| F-14 | ditto               | (4/5)  | Huai Na Khai       |
| F-15 | ditto               | (5/5)  | Huai Soob          |
| F-16 | Geological Profile  | (1/5)  | Lam Se             |
| F-17 | ditto               | (2/5)  | Huai Khum Kham     |
| F-18 | ditto               | (3/5)  | Huai Kham Phak Wan |
| F-19 | ditto               | (4/5)  | Huai Na Khai       |
| F-20 | ditto               | (5/5)  | Huai Soob          |