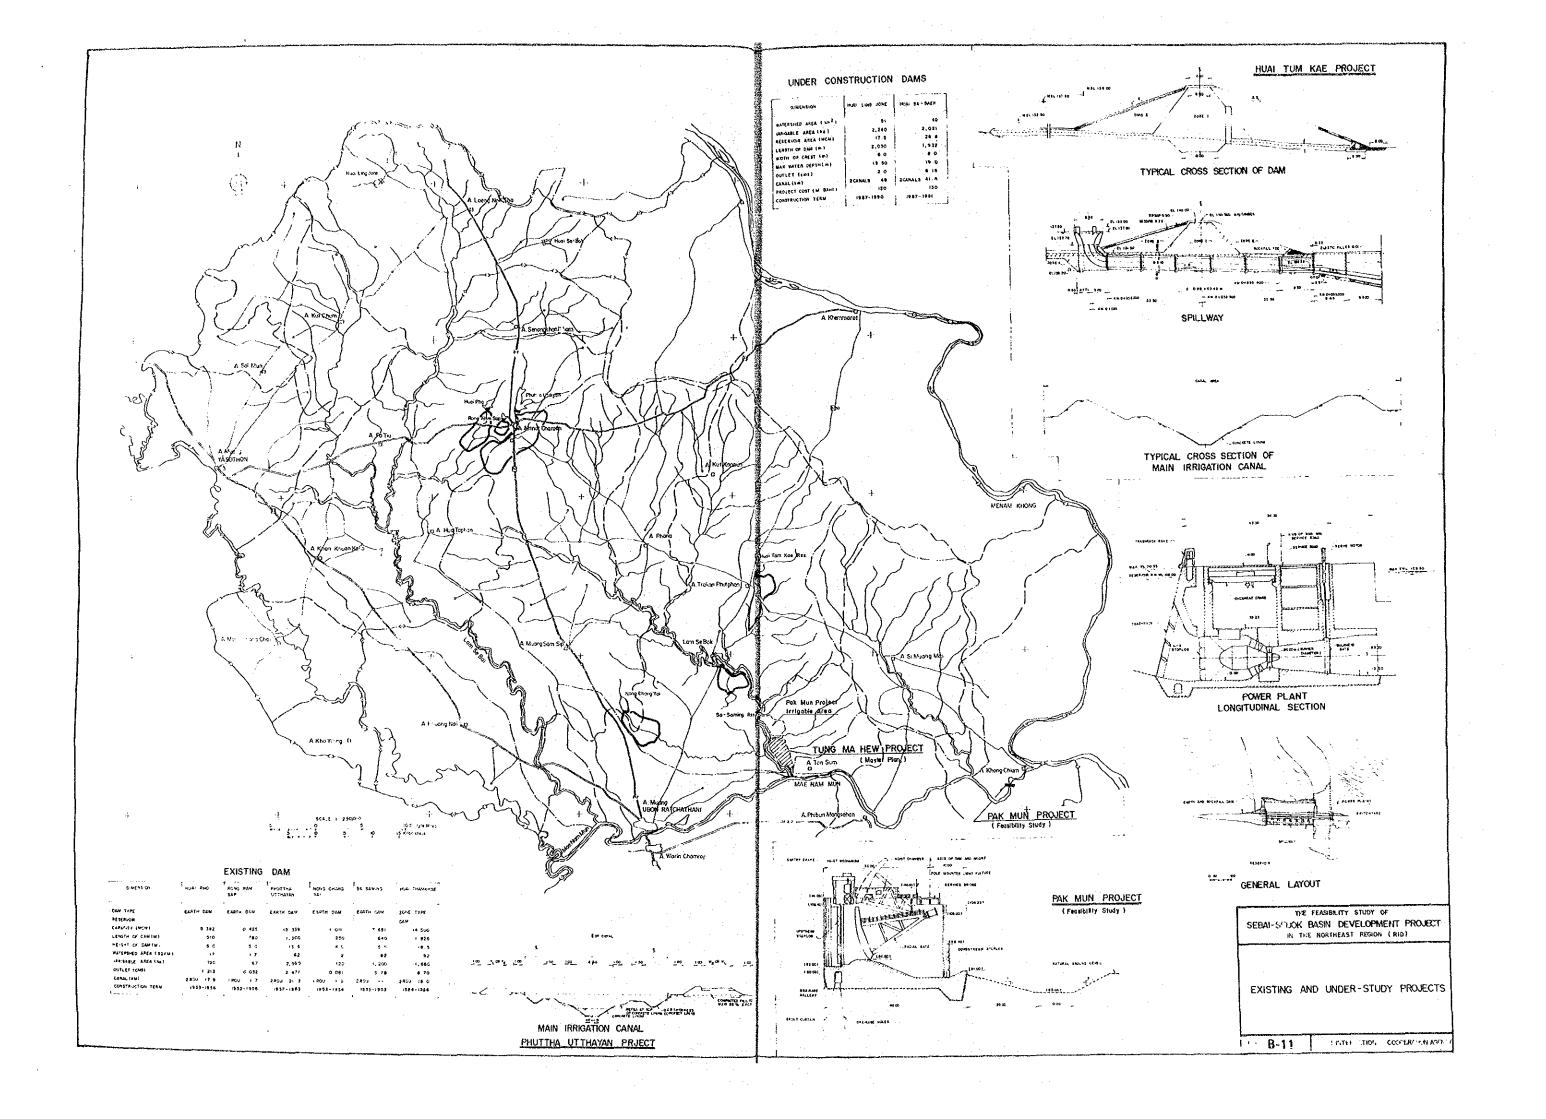

#### BASIN DEVELOPMENT

| NO.  | TITLE                                                                | _ |
|------|----------------------------------------------------------------------|---|
| B-1  | Location Map for Potential Water Resources Project Sites             |   |
| B-2  | Administration Boundaries, Population, Household and Village Number  |   |
| B-3  | Location of Hydrologic Observation Stations and Mean Annual Rainfall |   |
| B-4  | Monthly Rainfall and Runoff at Stream Flow Station                   |   |
| B-5  | Geological Map of Sebai-Sebok Basin                                  |   |
| B-6  | Hydrogeological Map of Sebai-Sebok Basin                             |   |
| B-7  | Location Map of Groundwater Quality Investigation                    |   |
| 8-8  | Present Land Use Map                                                 |   |
| 8-9  | Forest Area Map                                                      |   |
| B-10 | Backward Villages of Social Conditions in the Basin                  |   |
| B-11 | Existing and Under-study Projects                                    |   |
| B-12 | Small Scale Existing Water Resources Projects (Reservoir and Weir)   |   |