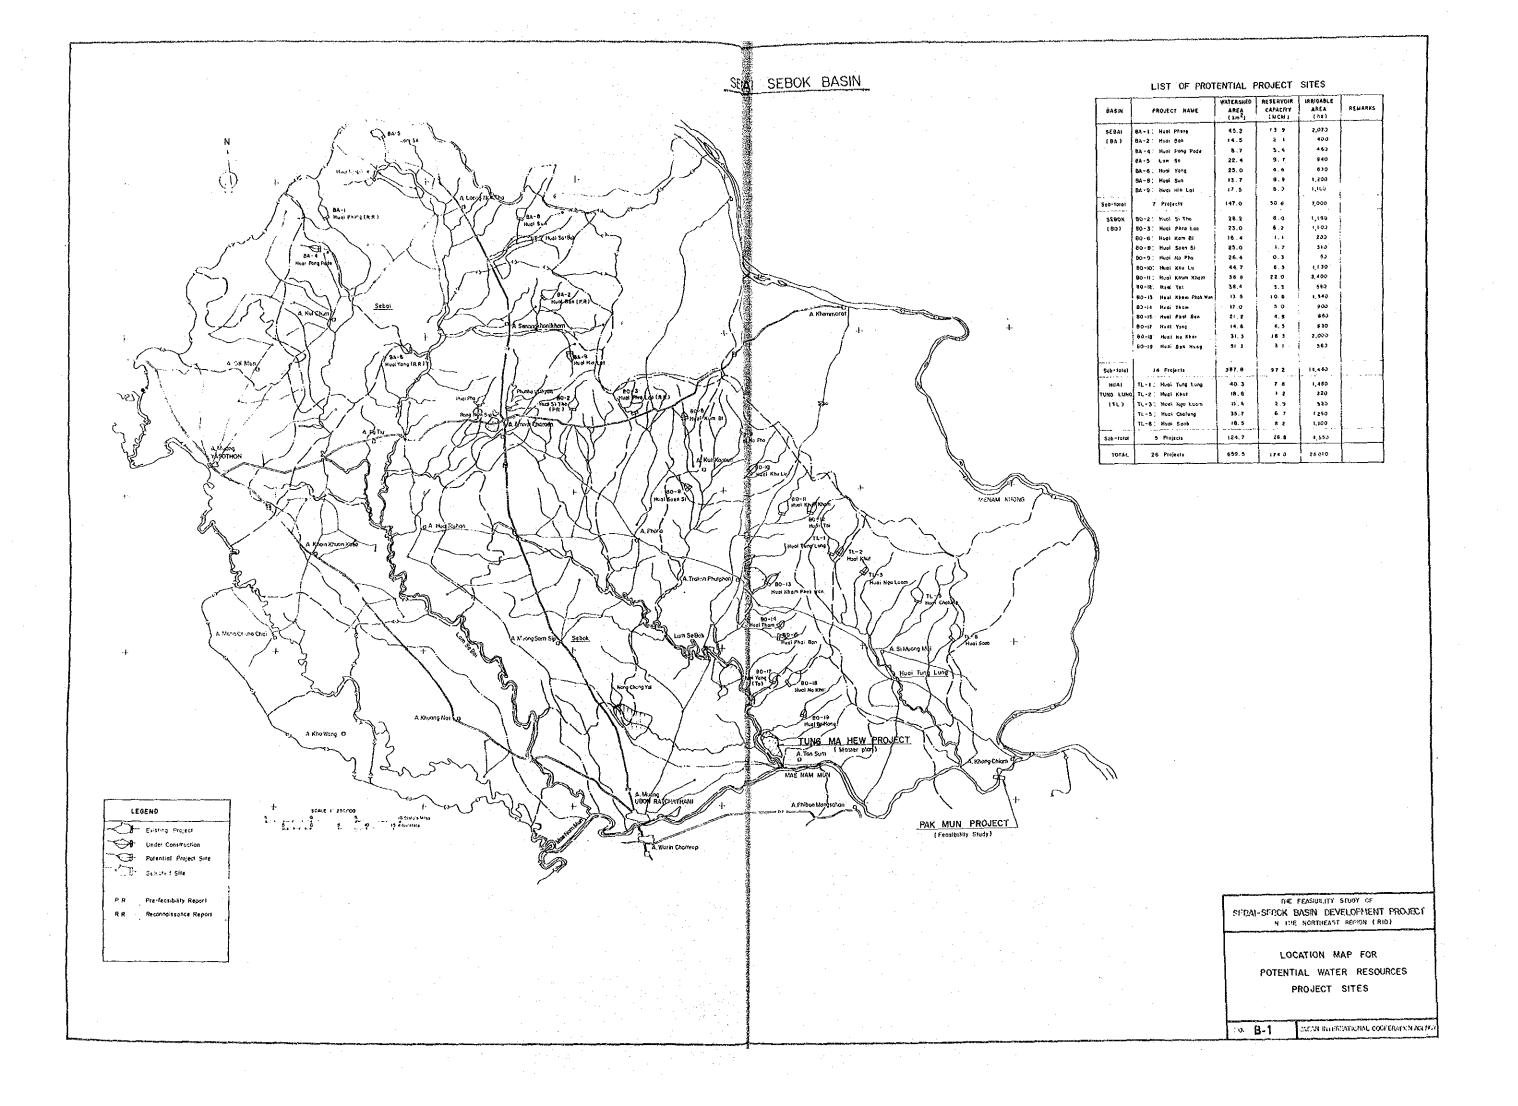

#### BASIN DEVELOPMENT

| NO.  | TITLE                                                                | _ |
|------|----------------------------------------------------------------------|---|
| B-1  | Location Map for Potential Water Resources Project Sites             |   |
| B-2  | Administration Boundaries, Population, Household and Village Number  |   |
| B-3  | Location of Hydrologic Observation Stations and Mean Annual Rainfall |   |
| B-4  | Monthly Rainfall and Runoff at Stream Flow Station                   |   |
| B-5  | Geological Map of Sebai-Sebok Basin                                  |   |
| B-6  | Hydrogeological Map of Sebai-Sebok Basin                             |   |
| B-7  | Location Map of Groundwater Quality Investigation                    |   |
| 8-8  | Present Land Use Map                                                 |   |
| 8-9  | Forest Area Map                                                      |   |
| B-10 | Backward Villages of Social Conditions in the Basin                  |   |
| B-11 | Existing and Under-study Projects                                    |   |
| B-12 | Small Scale Existing Water Resources Projects (Reservoir and Weir)   |   |