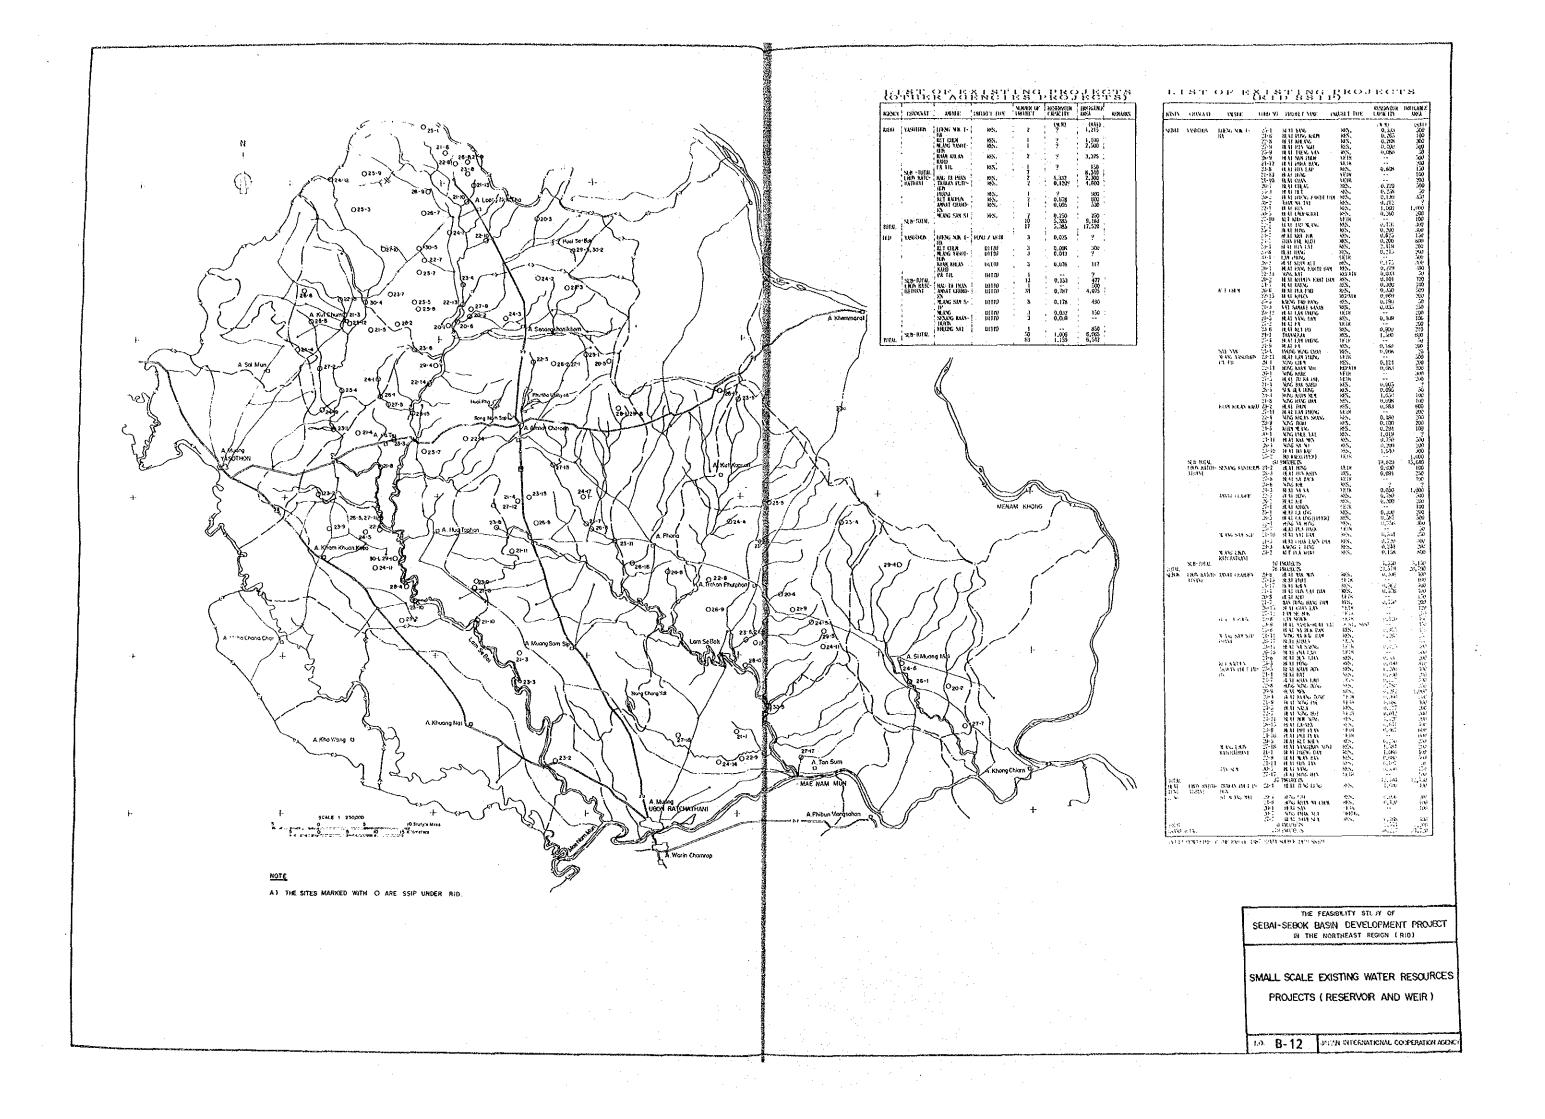

#### BASIN DEVELOPMENT

| NO.  | TITLE                                                                | _ |
|------|----------------------------------------------------------------------|---|
| B-1  | Location Map for Potential Water Resources Project Sites             |   |
| B-2  | Administration Boundaries, Population, Household and Village Number  |   |
| B-3  | Location of Hydrologic Observation Stations and Mean Annual Rainfall |   |
| B-4  | Monthly Rainfall and Runoff at Stream Flow Station                   |   |
| B-5  | Geological Map of Sebai-Sebok Basin                                  |   |
| B-6  | Hydrogeological Map of Sebai-Sebok Basin                             |   |
| B-7  | Location Map of Groundwater Quality Investigation                    |   |
| 8-8  | Present Land Use Map                                                 |   |
| 8-9  | Forest Area Map                                                      |   |
| B-10 | Backward Villages of Social Conditions in the Basin                  |   |
| B-11 | Existing and Under-study Projects                                    |   |
| B-12 | Small Scale Existing Water Resources Projects (Reservoir and Weir)   |   |