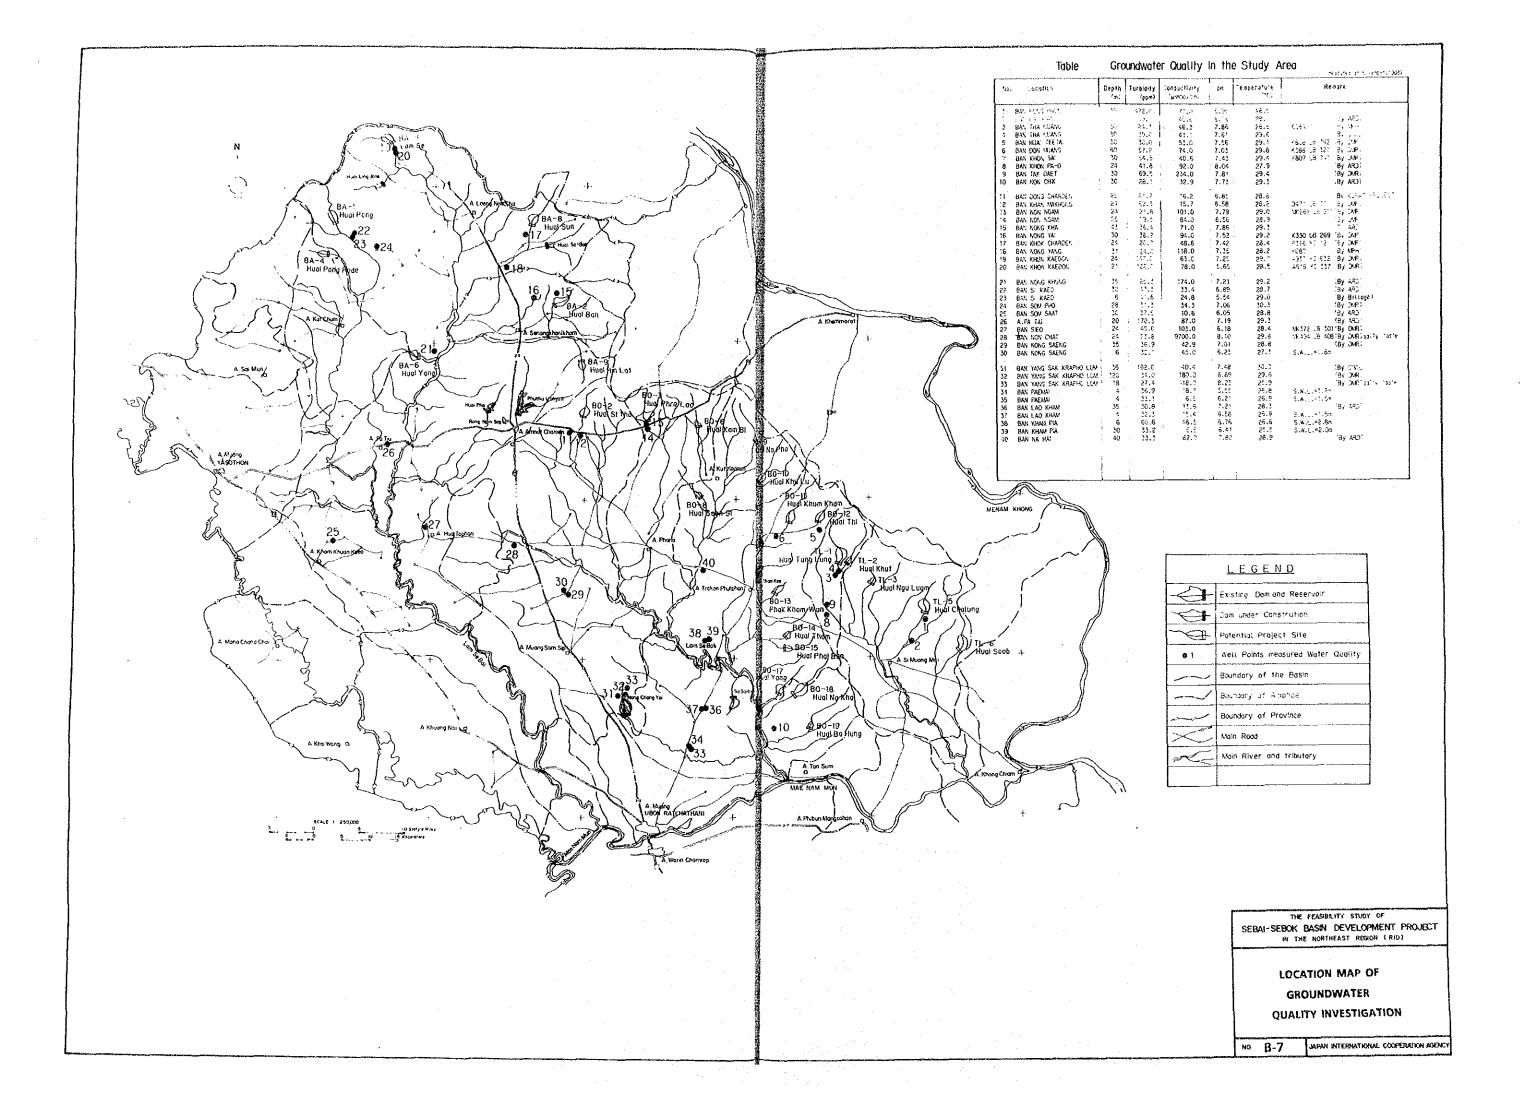

#### BASIN DEVELOPMENT

| NO.  | TITLE                                                                | _ |
|------|----------------------------------------------------------------------|---|
| B-1  | Location Map for Potential Water Resources Project Sites             |   |
| B-2  | Administration Boundaries, Population, Household and Village Number  |   |
| B-3  | Location of Hydrologic Observation Stations and Mean Annual Rainfall |   |
| B-4  | Monthly Rainfall and Runoff at Stream Flow Station                   |   |
| B-5  | Geological Map of Sebai-Sebok Basin                                  |   |
| B-6  | Hydrogeological Map of Sebai-Sebok Basin                             |   |
| B-7  | Location Map of Groundwater Quality Investigation                    |   |
| 8-8  | Present Land Use Map                                                 |   |
| 8-9  | Forest Area Map                                                      |   |
| B-10 | Backward Villages of Social Conditions in the Basin                  |   |
| B-11 | Existing and Under-study Projects                                    |   |
| B-12 | Small Scale Existing Water Resources Projects (Reservoir and Weir)   |   |