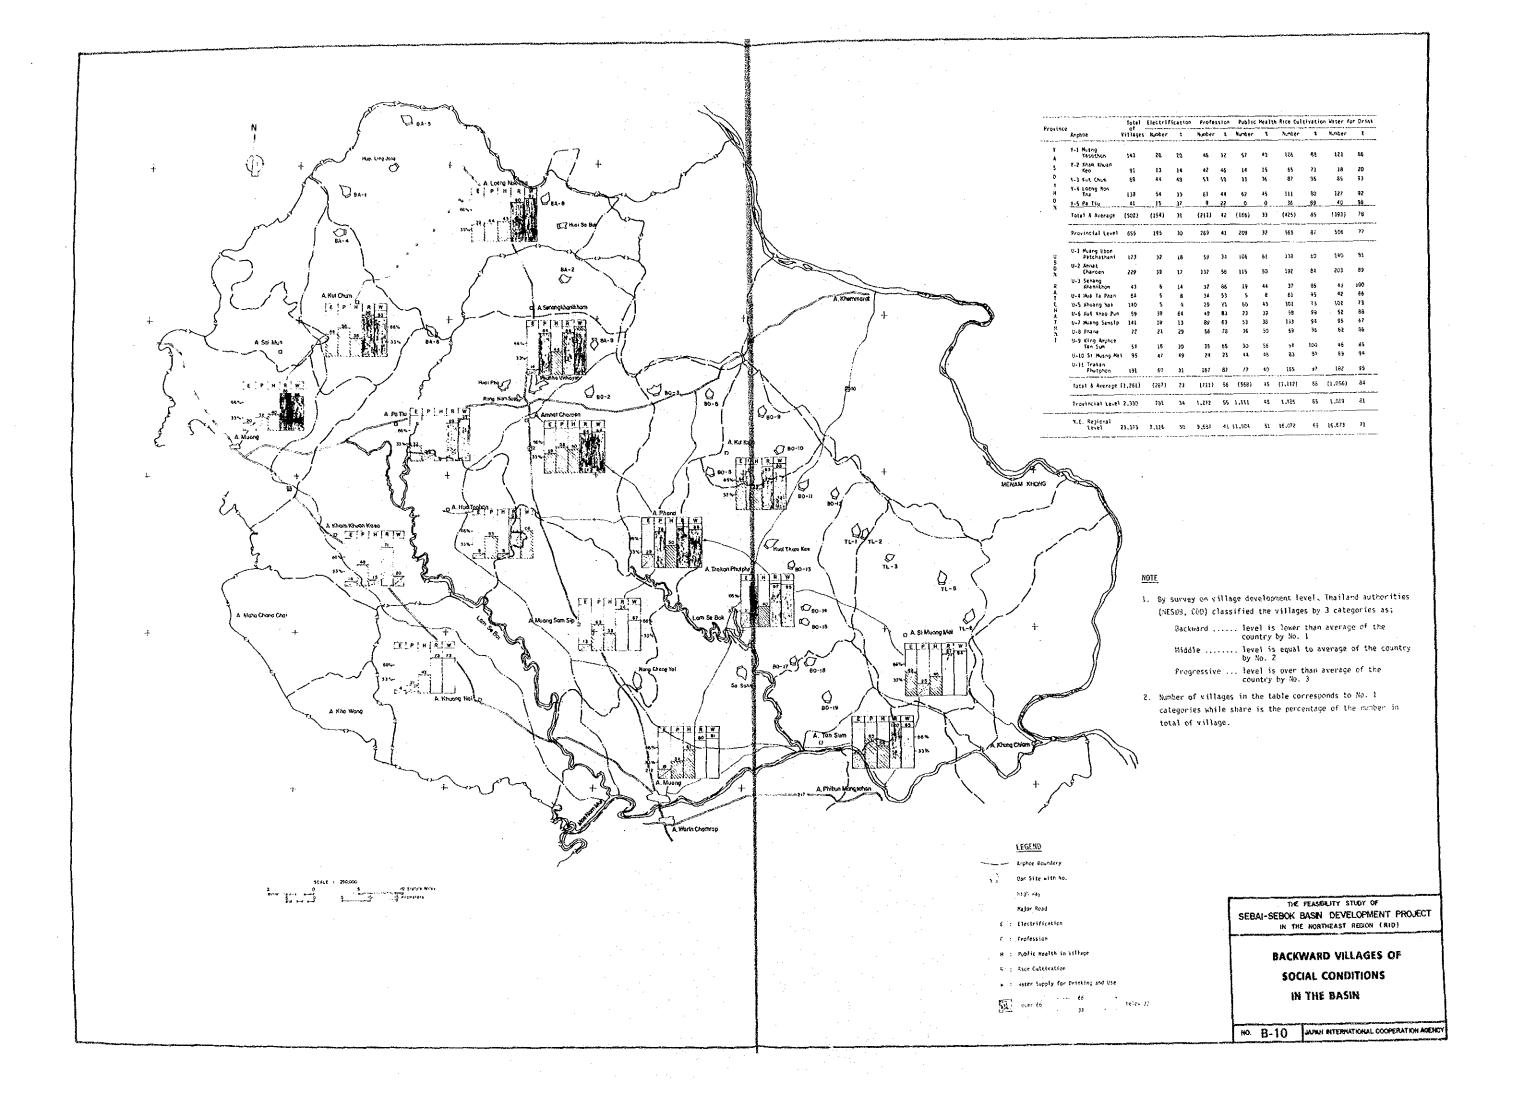

#### BASIN DEVELOPMENT

| NO.  | TITLE                                                                | _ |
|------|----------------------------------------------------------------------|---|
| B-1  | Location Map for Potential Water Resources Project Sites             |   |
| B-2  | Administration Boundaries, Population, Household and Village Number  |   |
| B-3  | Location of Hydrologic Observation Stations and Mean Annual Rainfall |   |
| B-4  | Monthly Rainfall and Runoff at Stream Flow Station                   |   |
| B-5  | Geological Map of Sebai-Sebok Basin                                  |   |
| B-6  | Hydrogeological Map of Sebai-Sebok Basin                             |   |
| B-7  | Location Map of Groundwater Quality Investigation                    |   |
| 8-8  | Present Land Use Map                                                 |   |
| 8-9  | Forest Area Map                                                      |   |
| B-10 | Backward Villages of Social Conditions in the Basin                  |   |
| B-11 | Existing and Under-study Projects                                    |   |
| B-12 | Small Scale Existing Water Resources Projects (Reservoir and Weir)   |   |