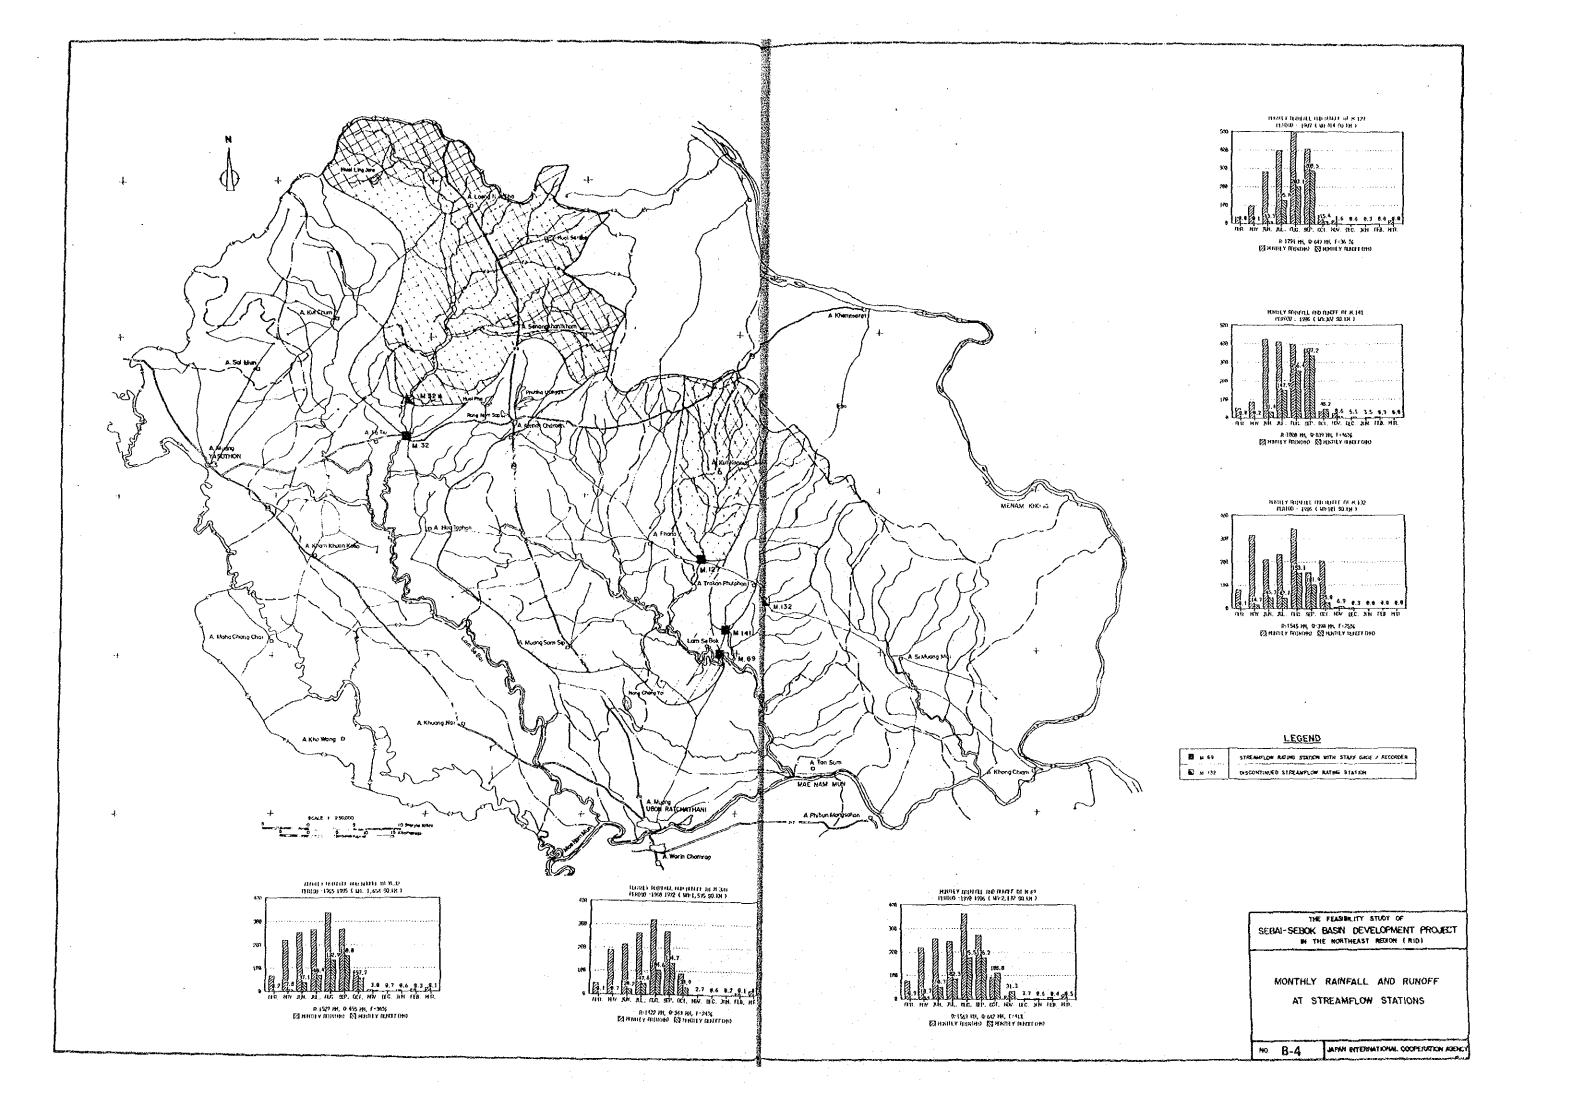

#### BASIN DEVELOPMENT

| NO.  | TITLE                                                                | _ |
|------|----------------------------------------------------------------------|---|
| B-1  | Location Map for Potential Water Resources Project Sites             |   |
| B-2  | Administration Boundaries, Population, Household and Village Number  |   |
| B-3  | Location of Hydrologic Observation Stations and Mean Annual Rainfall |   |
| B-4  | Monthly Rainfall and Runoff at Stream Flow Station                   |   |
| B-5  | Geological Map of Sebai-Sebok Basin                                  |   |
| B-6  | Hydrogeological Map of Sebai-Sebok Basin                             |   |
| B-7  | Location Map of Groundwater Quality Investigation                    |   |
| 8-8  | Present Land Use Map                                                 |   |
| 8-9  | Forest Area Map                                                      |   |
| B-10 | Backward Villages of Social Conditions in the Basin                  |   |
| B-11 | Existing and Under-study Projects                                    |   |
| B-12 | Small Scale Existing Water Resources Projects (Reservoir and Weir)   |   |