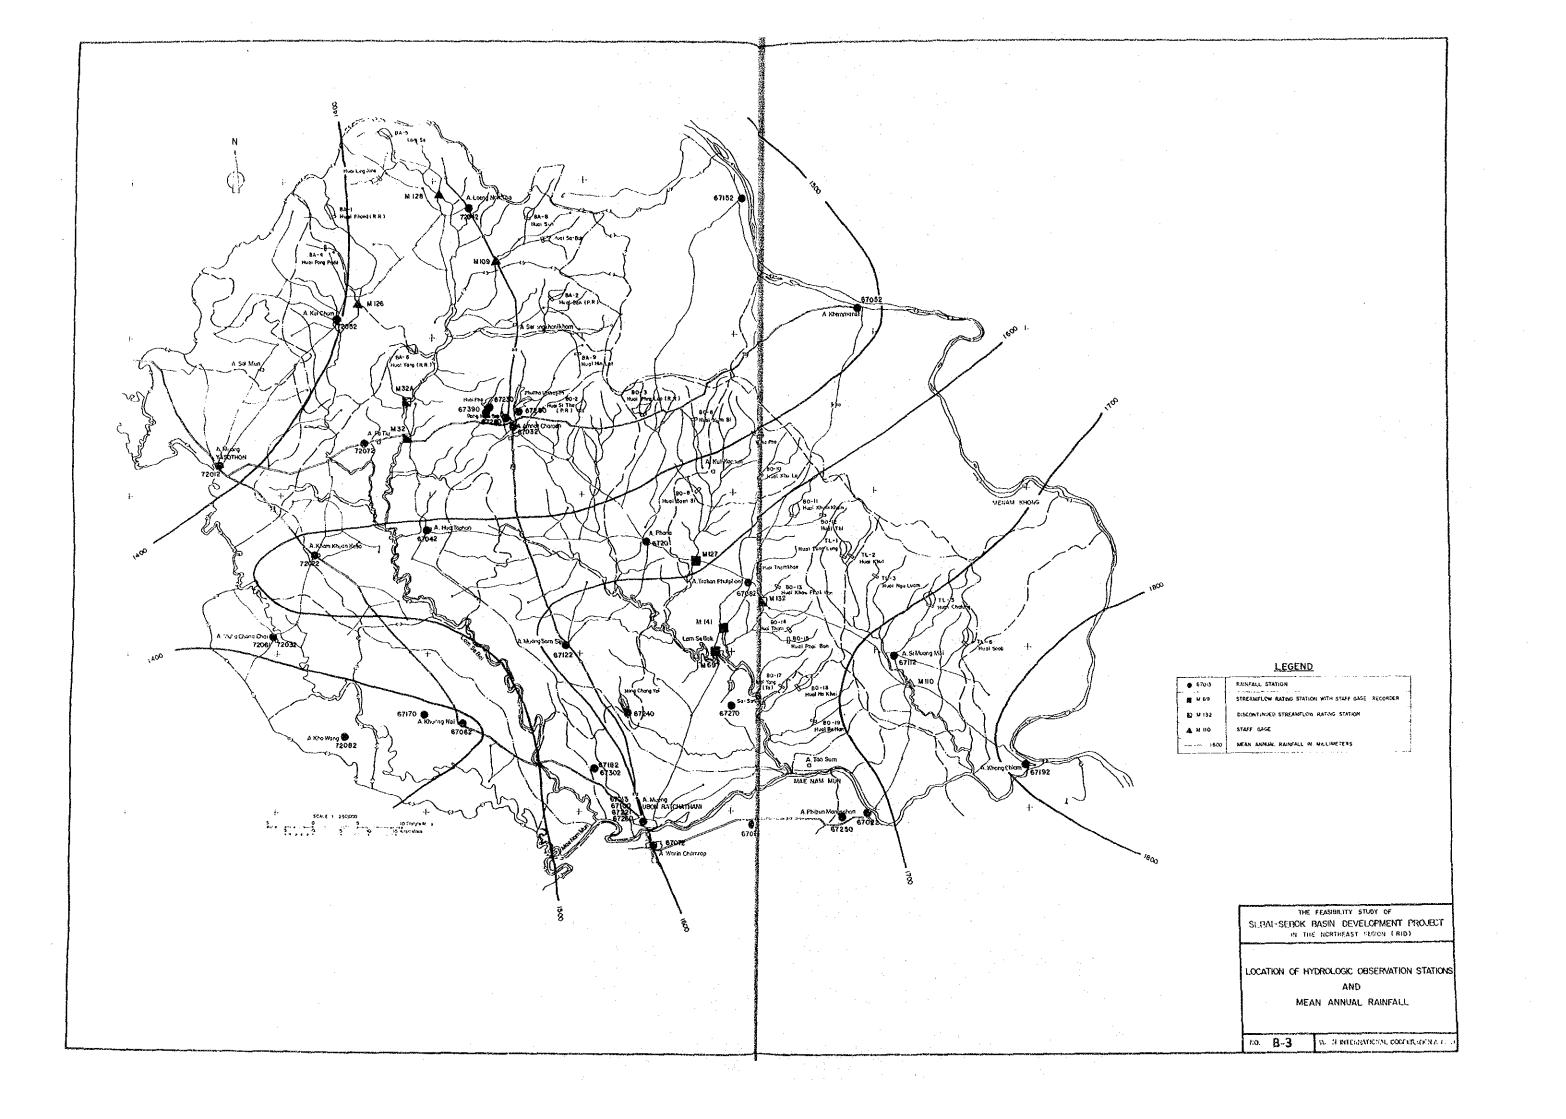

#### BASIN DEVELOPMENT

| NO.  | TITLE                                                                | _ |
|------|----------------------------------------------------------------------|---|
| B-1  | Location Map for Potential Water Resources Project Sites             |   |
| B-2  | Administration Boundaries, Population, Household and Village Number  |   |
| B-3  | Location of Hydrologic Observation Stations and Mean Annual Rainfall |   |
| B-4  | Monthly Rainfall and Runoff at Stream Flow Station                   |   |
| B-5  | Geological Map of Sebai-Sebok Basin                                  |   |
| B-6  | Hydrogeological Map of Sebai-Sebok Basin                             |   |
| B-7  | Location Map of Groundwater Quality Investigation                    |   |
| 8-8  | Present Land Use Map                                                 |   |
| 8-9  | Forest Area Map                                                      |   |
| B-10 | Backward Villages of Social Conditions in the Basin                  |   |
| B-11 | Existing and Under-study Projects                                    |   |
| B-12 | Small Scale Existing Water Resources Projects (Reservoir and Weir)   |   |