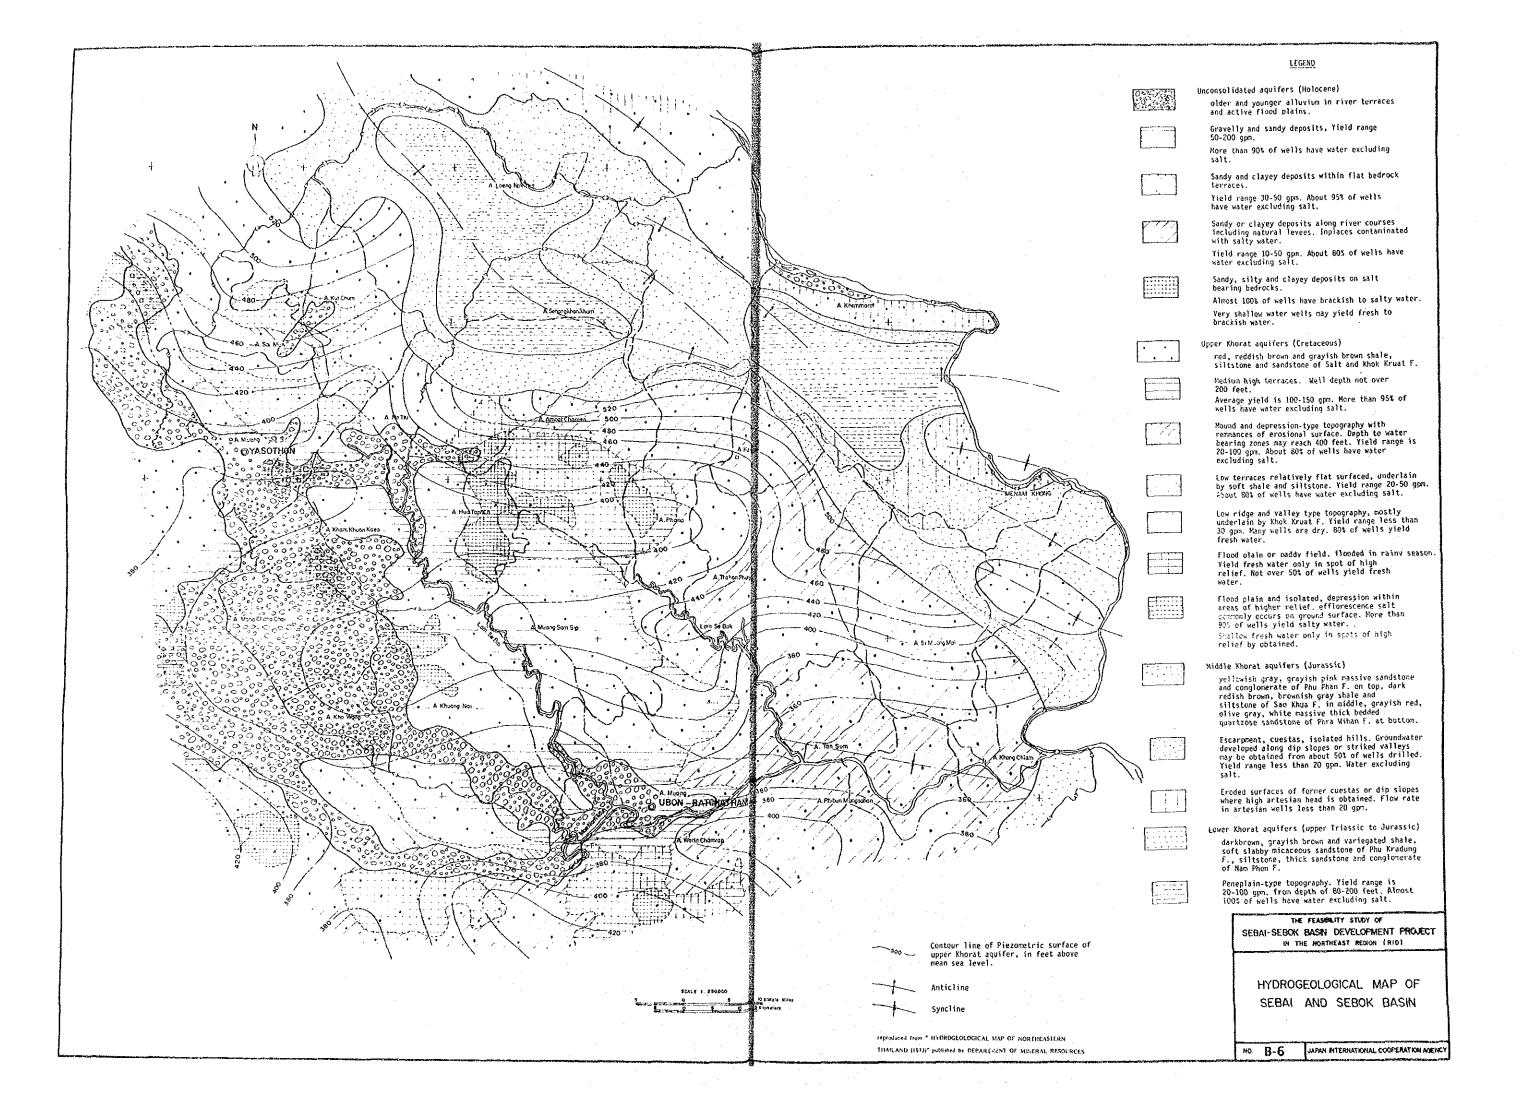

#### BASIN DEVELOPMENT

| NO.  | TITLE                                                                | _ |
|------|----------------------------------------------------------------------|---|
| B-1  | Location Map for Potential Water Resources Project Sites             |   |
| B-2  | Administration Boundaries, Population, Household and Village Number  |   |
| B-3  | Location of Hydrologic Observation Stations and Mean Annual Rainfall |   |
| B-4  | Monthly Rainfall and Runoff at Stream Flow Station                   |   |
| B-5  | Geological Map of Sebai-Sebok Basin                                  |   |
| B-6  | Hydrogeological Map of Sebai-Sebok Basin                             |   |
| B-7  | Location Map of Groundwater Quality Investigation                    |   |
| 8-8  | Present Land Use Map                                                 |   |
| 8-9  | Forest Area Map                                                      |   |
| B-10 | Backward Villages of Social Conditions in the Basin                  |   |
| B-11 | Existing and Under-study Projects                                    |   |
| B-12 | Small Scale Existing Water Resources Projects (Reservoir and Weir)   |   |