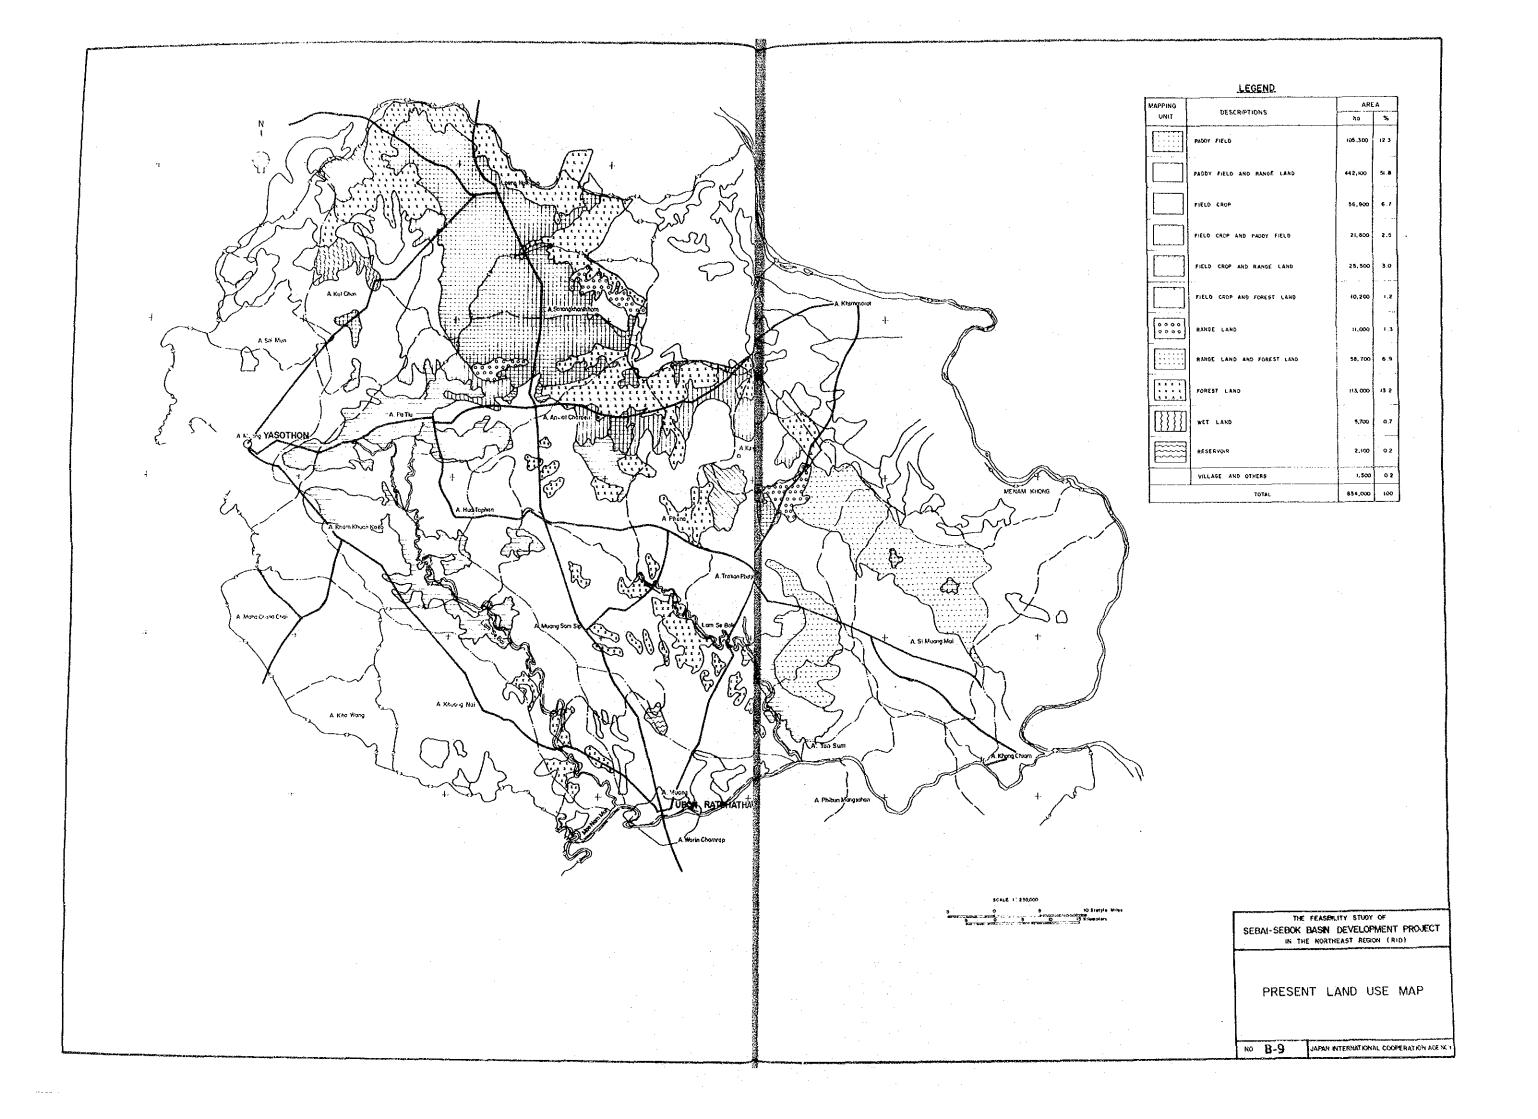

#### BASIN DEVELOPMENT

| NO.  | TITLE                                                                | _ |
|------|----------------------------------------------------------------------|---|
| B-1  | Location Map for Potential Water Resources Project Sites             |   |
| B-2  | Administration Boundaries, Population, Household and Village Number  |   |
| B-3  | Location of Hydrologic Observation Stations and Mean Annual Rainfall |   |
| B-4  | Monthly Rainfall and Runoff at Stream Flow Station                   |   |
| B-5  | Geological Map of Sebai-Sebok Basin                                  |   |
| B-6  | Hydrogeological Map of Sebai-Sebok Basin                             |   |
| B-7  | Location Map of Groundwater Quality Investigation                    |   |
| 8-8  | Present Land Use Map                                                 |   |
| 8-9  | Forest Area Map                                                      |   |
| B-10 | Backward Villages of Social Conditions in the Basin                  |   |
| B-11 | Existing and Under-study Projects                                    |   |
| B-12 | Small Scale Existing Water Resources Projects (Reservoir and Weir)   |   |