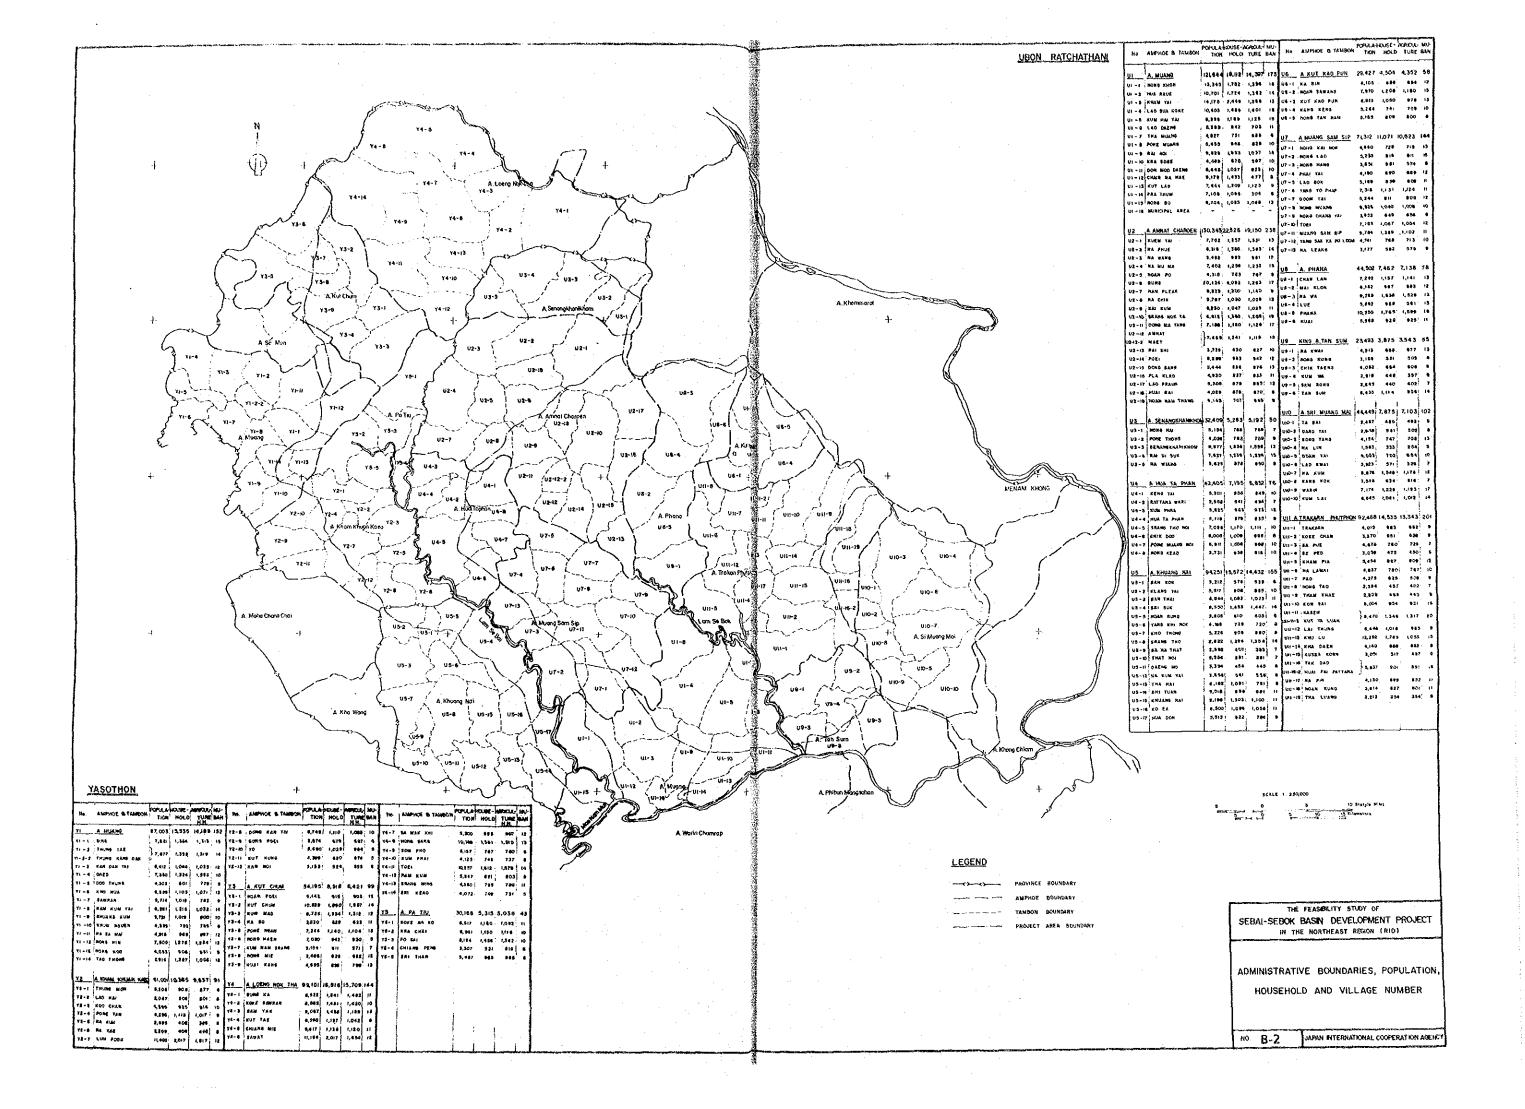

#### BASIN DEVELOPMENT

| NO.  | TITLE                                                                | _ |
|------|----------------------------------------------------------------------|---|
| B-1  | Location Map for Potential Water Resources Project Sites             |   |
| B-2  | Administration Boundaries, Population, Household and Village Number  |   |
| B-3  | Location of Hydrologic Observation Stations and Mean Annual Rainfall |   |
| B-4  | Monthly Rainfall and Runoff at Stream Flow Station                   |   |
| B-5  | Geological Map of Sebai-Sebok Basin                                  |   |
| B-6  | Hydrogeological Map of Sebai-Sebok Basin                             |   |
| B-7  | Location Map of Groundwater Quality Investigation                    |   |
| 8-8  | Present Land Use Map                                                 |   |
| 8-9  | Forest Area Map                                                      |   |
| B-10 | Backward Villages of Social Conditions in the Basin                  |   |
| B-11 | Existing and Under-study Projects                                    |   |
| B-12 | Small Scale Existing Water Resources Projects (Reservoir and Weir)   |   |