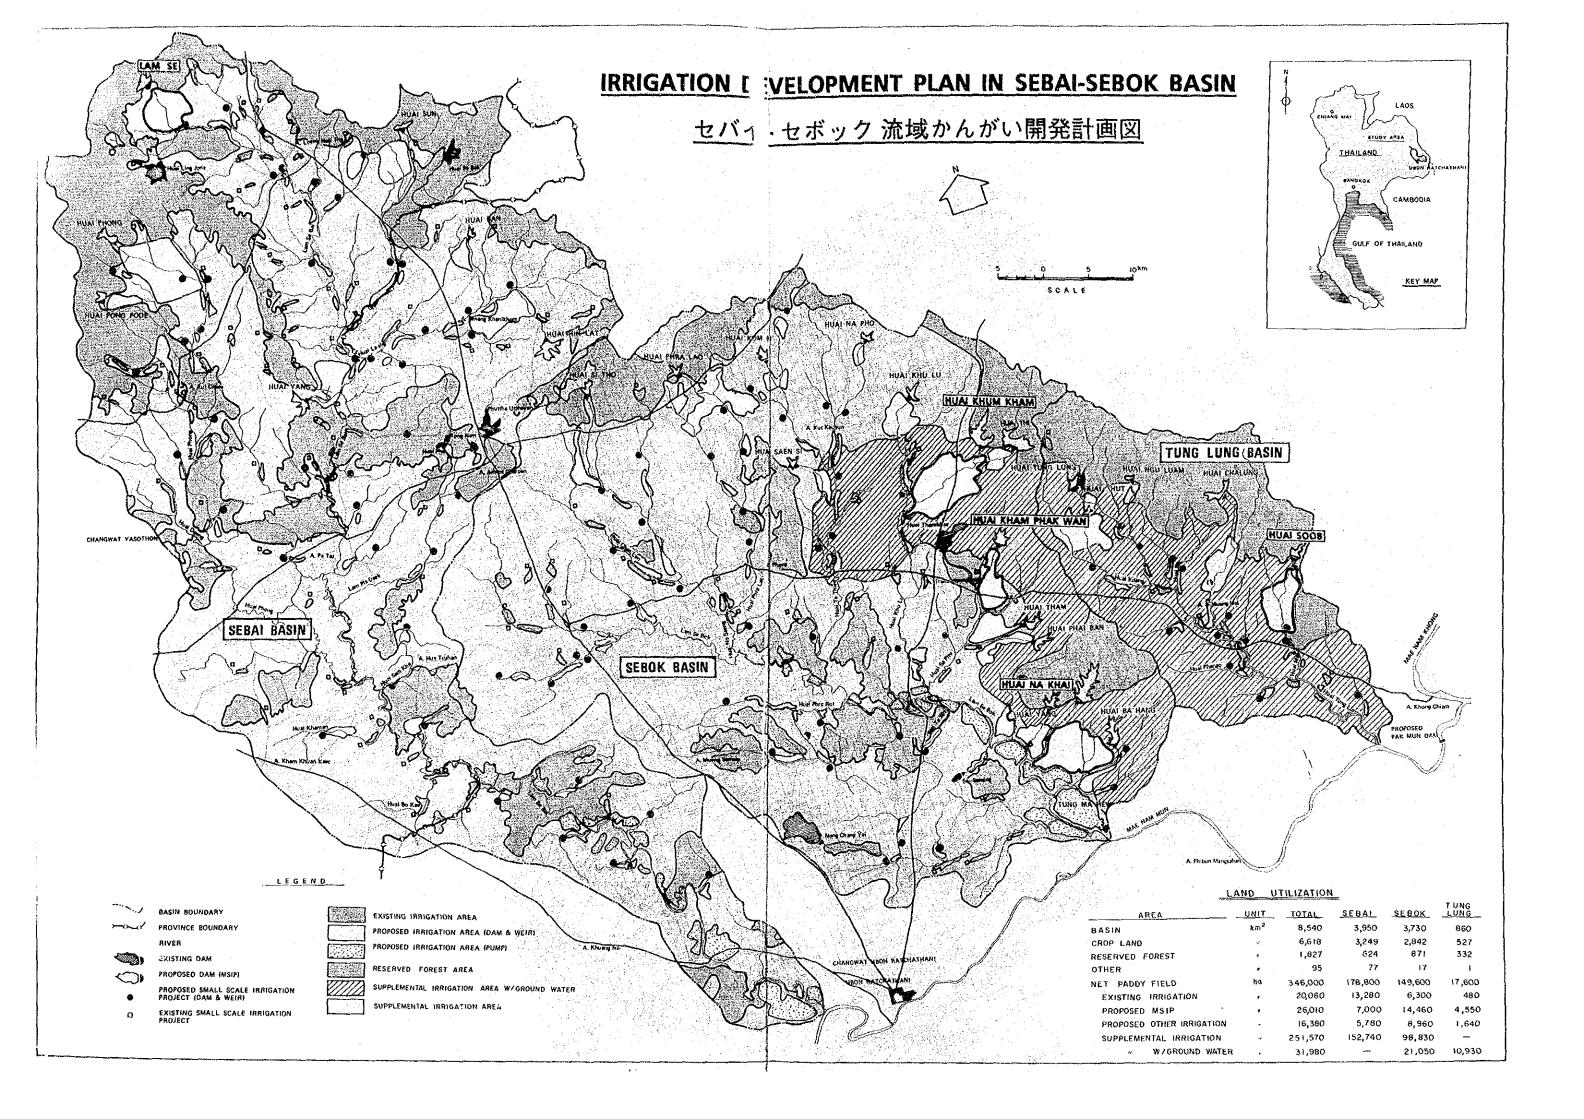

#### BASIN DEVELOPMENT

| NO.  | TITLE                                                                | _ |
|------|----------------------------------------------------------------------|---|
| B-1  | Location Map for Potential Water Resources Project Sites             |   |
| B-2  | Administration Boundaries, Population, Household and Village Number  |   |
| B-3  | Location of Hydrologic Observation Stations and Mean Annual Rainfall |   |
| B-4  | Monthly Rainfall and Runoff at Stream Flow Station                   |   |
| B-5  | Geological Map of Sebai-Sebok Basin                                  |   |
| B-6  | Hydrogeological Map of Sebai-Sebok Basin                             |   |
| B-7  | Location Map of Groundwater Quality Investigation                    |   |
| 8-8  | Present Land Use Map                                                 |   |
| 8-9  | Forest Area Map                                                      |   |
| B-10 | Backward Villages of Social Conditions in the Basin                  |   |
| B-11 | Existing and Under-study Projects                                    |   |
| B-12 | Small Scale Existing Water Resources Projects (Reservoir and Weir)   |   |

## BASIN DEVELOPMENT

FEASIBILITY STUDY FOR FIVE PROJECTS