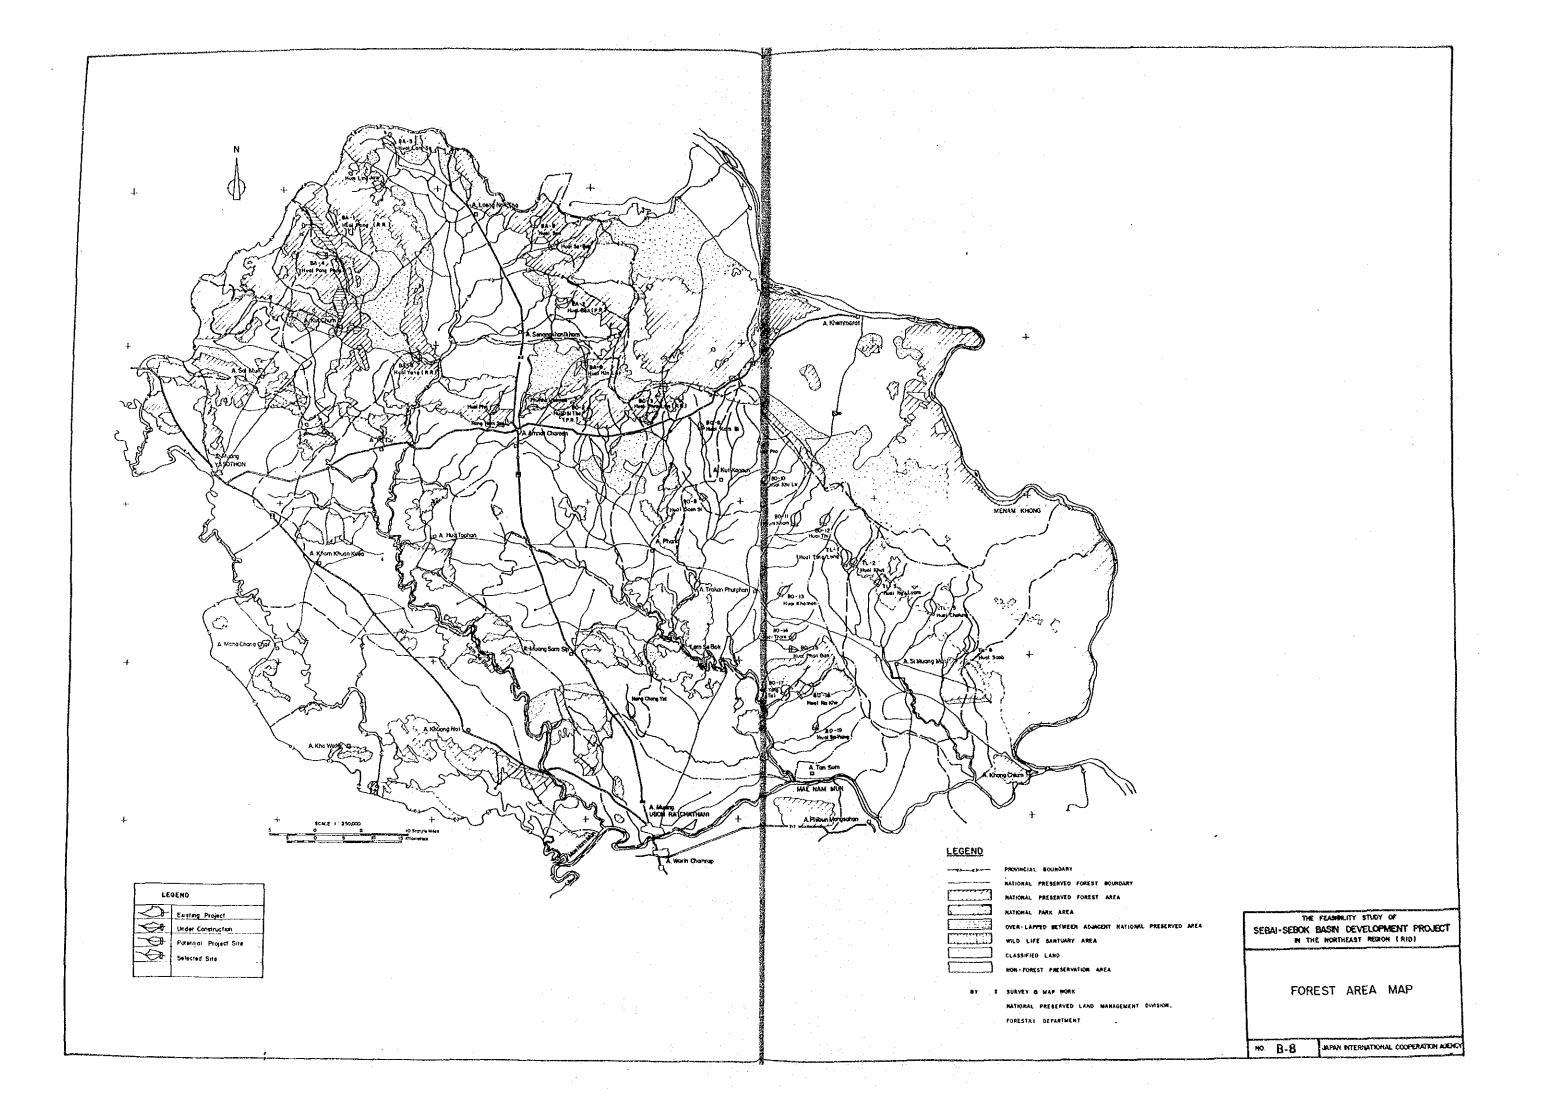

#### BASIN DEVELOPMENT

| NO.  | TITLE                                                                | _ |
|------|----------------------------------------------------------------------|---|
| B-1  | Location Map for Potential Water Resources Project Sites             |   |
| B-2  | Administration Boundaries, Population, Household and Village Number  |   |
| B-3  | Location of Hydrologic Observation Stations and Mean Annual Rainfall |   |
| B-4  | Monthly Rainfall and Runoff at Stream Flow Station                   |   |
| B-5  | Geological Map of Sebai-Sebok Basin                                  |   |
| B-6  | Hydrogeological Map of Sebai-Sebok Basin                             |   |
| B-7  | Location Map of Groundwater Quality Investigation                    |   |
| 8-8  | Present Land Use Map                                                 |   |
| 8-9  | Forest Area Map                                                      |   |
| B-10 | Backward Villages of Social Conditions in the Basin                  |   |
| B-11 | Existing and Under-study Projects                                    |   |
| B-12 | Small Scale Existing Water Resources Projects (Reservoir and Weir)   |   |